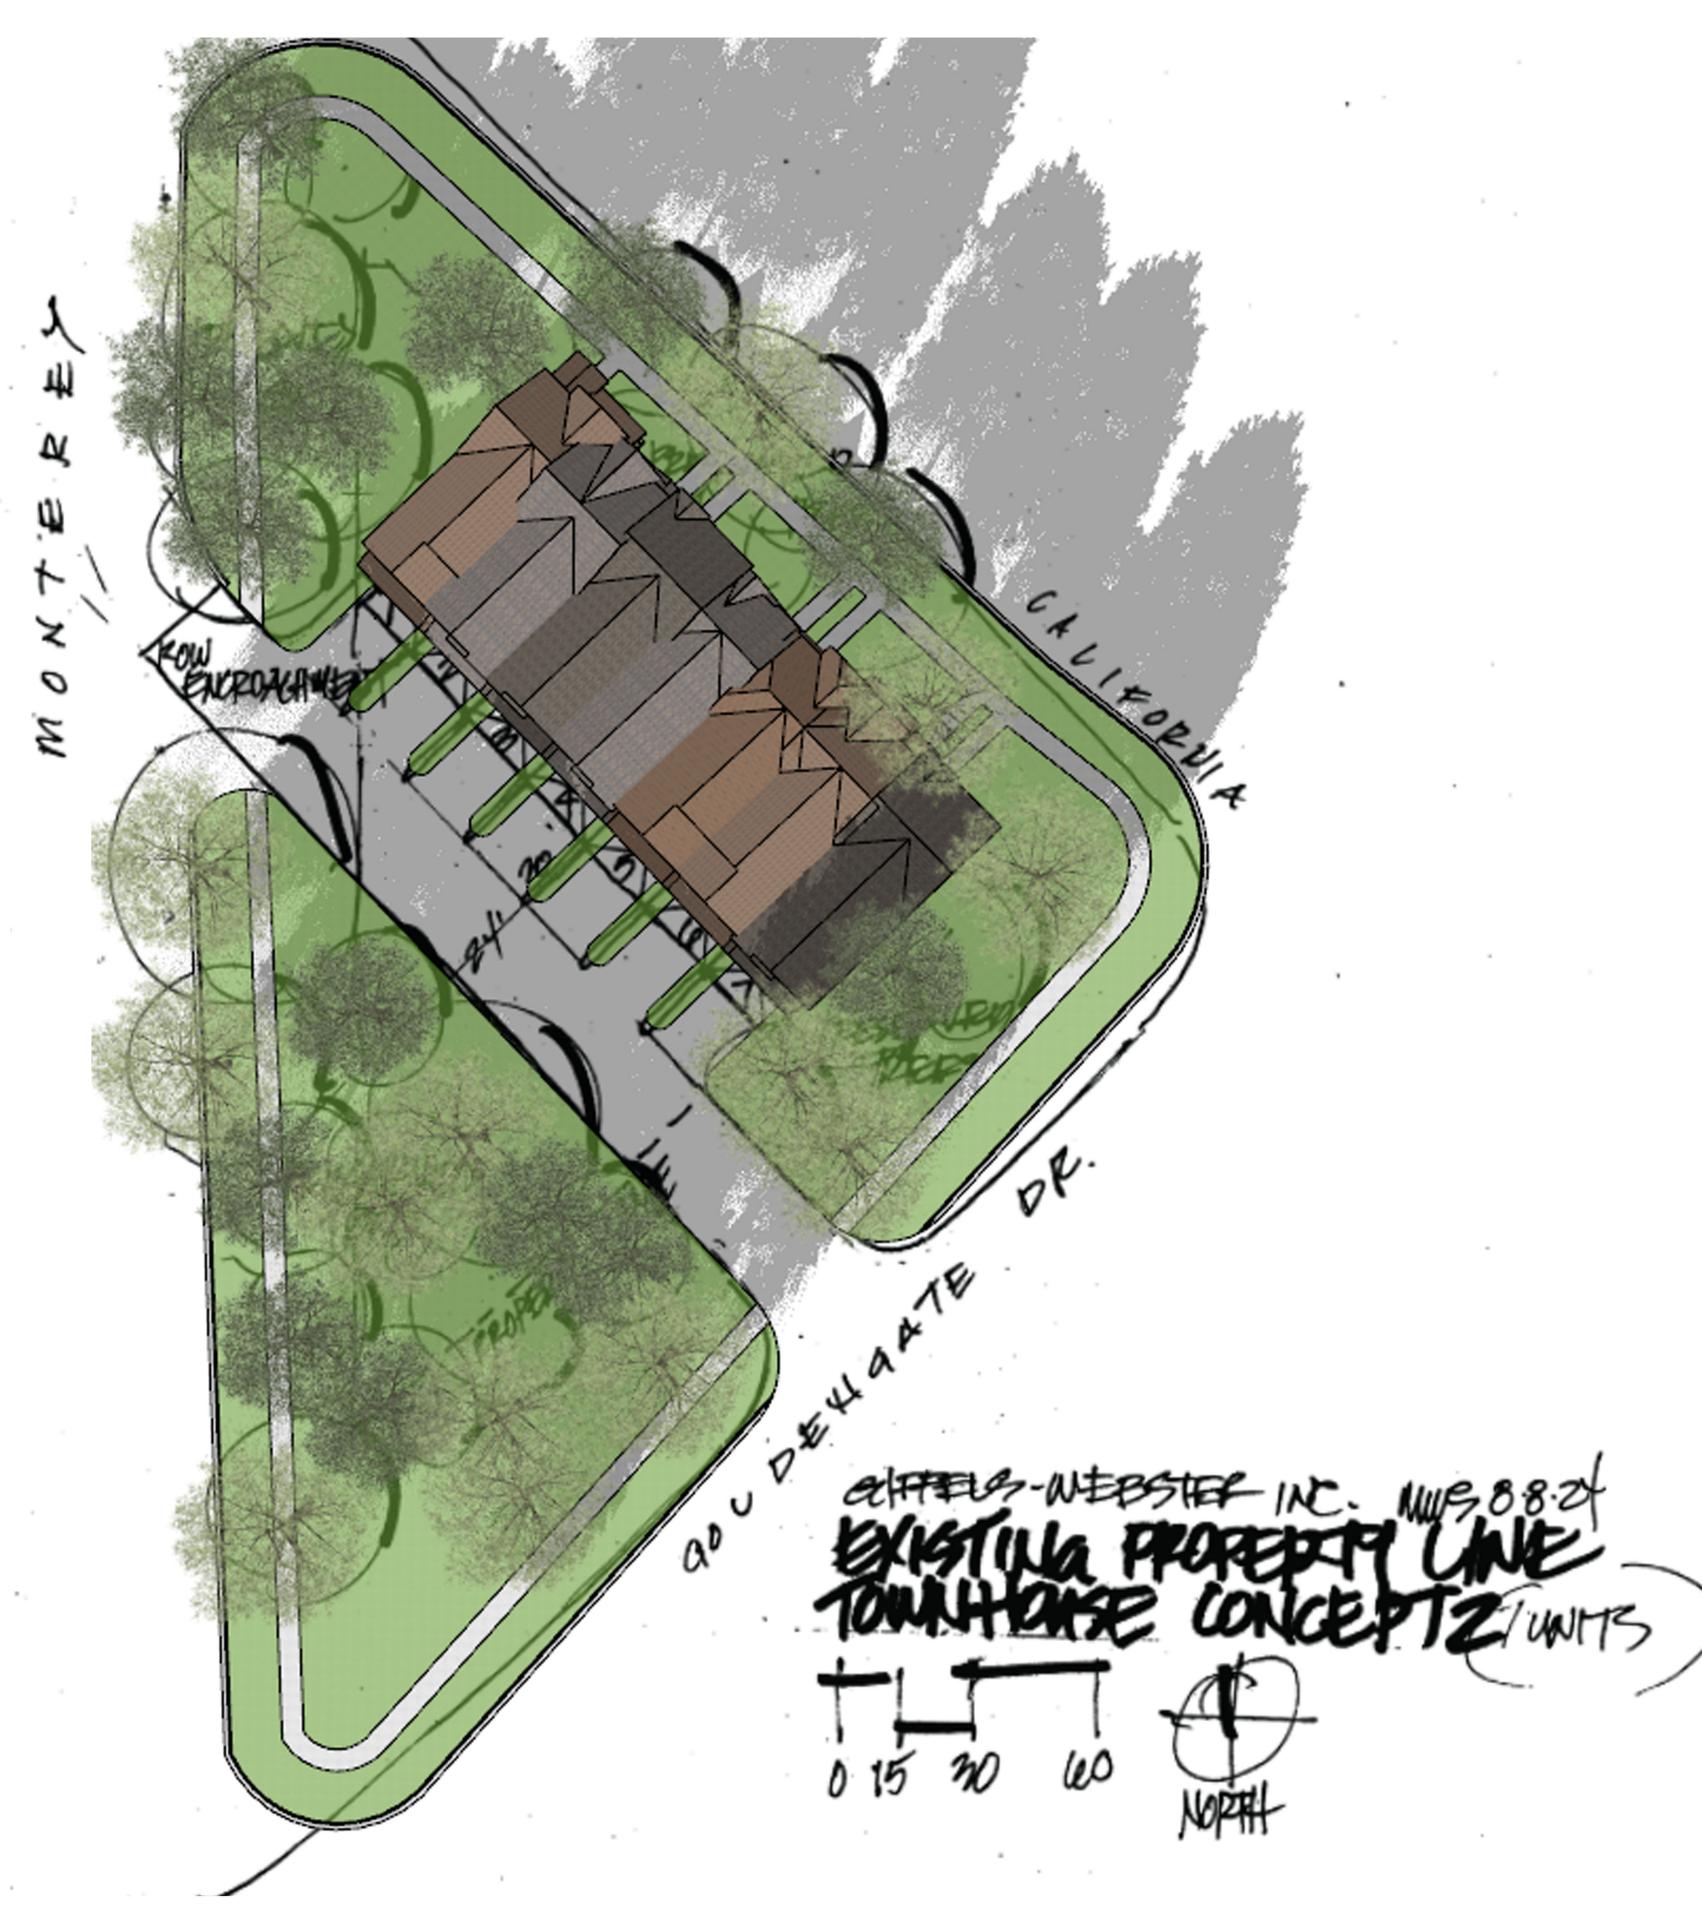

# Downtown Development Authority

Friday, September 20, 2024 at 12:00 PM

27400 Southfield Road, Lathrup Village, Michigan 48076

- 1. Call to Order
- 2. Roll Call
- 3. Approval of Minutes
- 4. Approval of Agenda
- 5. Consent Agenda
  - A. Monthly Financial Reports
  - B. Monthly Code Enforcement Report
- 6. Public Comment (speakers are limited to 3 minutes)
- 7. Old Business
  - A. 27907 California Dr. Proposed Renderings
  - B. Holiday Lighting Quotes
- 8. New Business
  - A. Second Annual Lathrup Village Music Festival Overview
  - B. Surnow MEDC Letter of Suport
- 9. **DDA Director Report** 
  - A. Monthly Report
- 10. Public Comment (speakers are limited to 3 minutes)
- 11. DDA Board Training
- 12. Adjourn