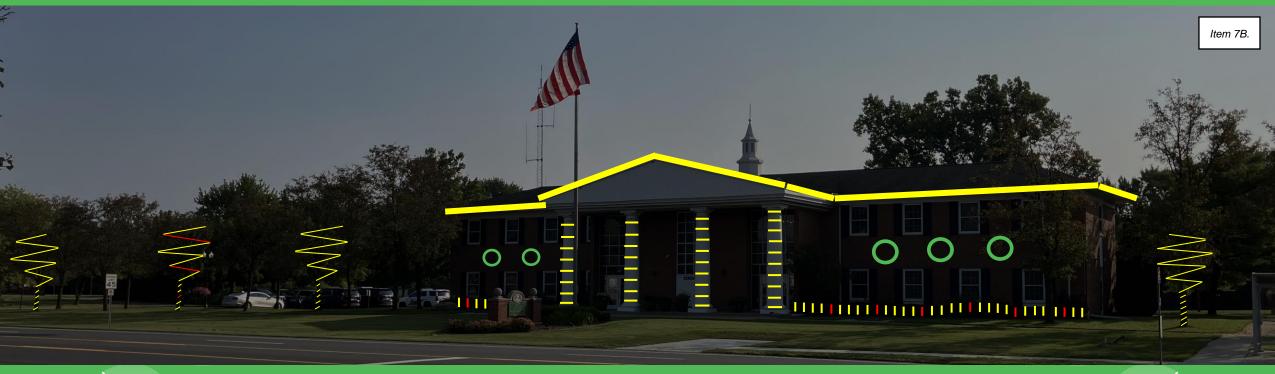

# Downtown Development Authority

Friday, September 20, 2024 at 12:00 PM

27400 Southfield Road, Lathrup Village, Michigan 48076

- 1. Call to Order
- 2. Roll Call
- 3. Approval of Minutes
- 4. Approval of Agenda
- 5. Consent Agenda
  - A. Monthly Financial Reports
  - B. Monthly Code Enforcement Report
- 6. Public Comment (speakers are limited to 3 minutes)
- 7. Old Business
  - A. 27907 California Dr. Proposed Renderings
  - B. Holiday Lighting Quotes
- 8. New Business
  - A. Second Annual Lathrup Village Music Festival Overview
  - B. Surnow MEDC Letter of Suport
- 9. **DDA Director Report** 
  - A. Monthly Report
- 10. Public Comment (speakers are limited to 3 minutes)
- 11. DDA Board Training
- 12. Adjourn