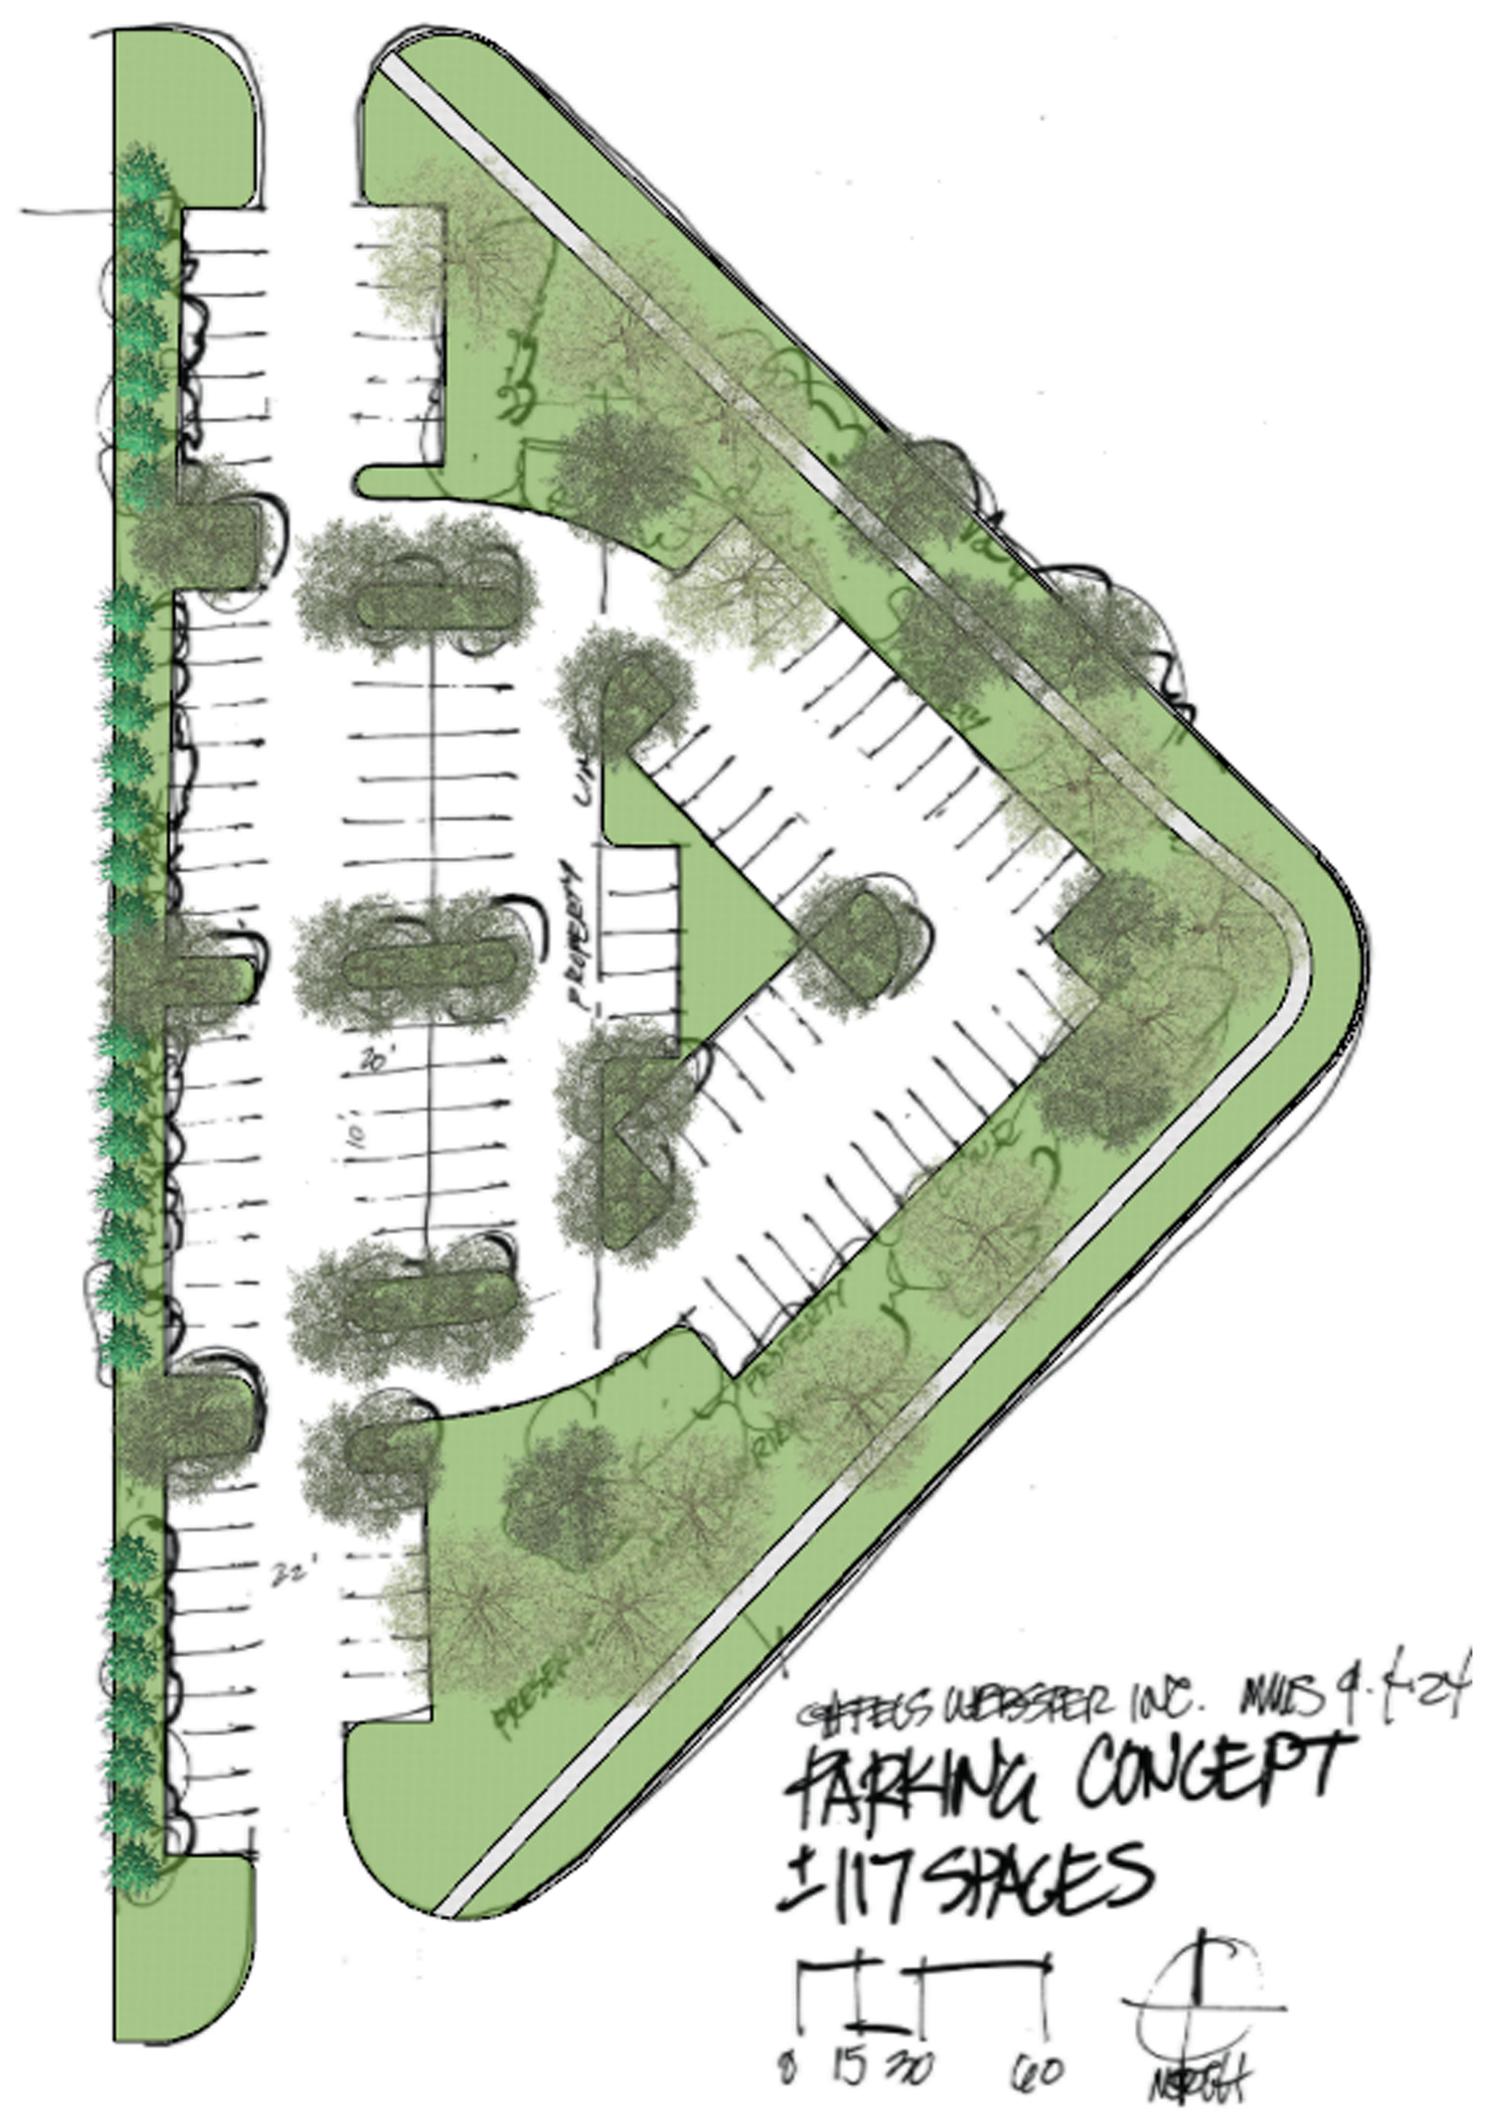

# Downtown Development Authority

Friday, September 20, 2024 at 12:00 PM

27400 Southfield Road, Lathrup Village, Michigan 48076

- 1. Call to Order
- 2. Roll Call
- 3. Approval of Minutes
- 4. Approval of Agenda
- 5. Consent Agenda
  - A. Monthly Financial Reports
  - B. Monthly Code Enforcement Report
- 6. Public Comment (speakers are limited to 3 minutes)
- 7. Old Business
  - A. 27907 California Dr. Proposed Renderings
  - B. Holiday Lighting Quotes
- 8. New Business
  - A. Second Annual Lathrup Village Music Festival Overview
  - B. Surnow MEDC Letter of Suport
- 9. **DDA Director Report** 
  - A. Monthly Report
- 10. Public Comment (speakers are limited to 3 minutes)
- 11. DDA Board Training
- 12. Adjourn