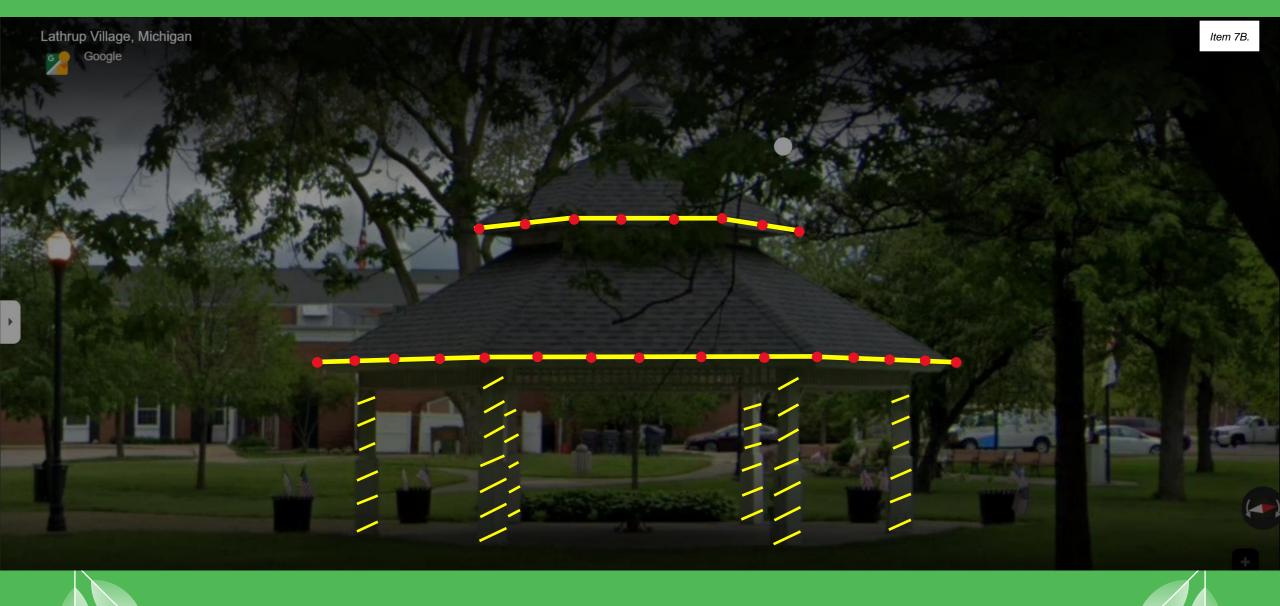

# Downtown Development Authority

Friday, September 20, 2024 at 12:00 PM

27400 Southfield Road, Lathrup Village, Michigan 48076

- 1. Call to Order
- 2. Roll Call
- 3. Approval of Minutes
- 4. Approval of Agenda
- 5. Consent Agenda
  - A. Monthly Financial Reports
  - B. Monthly Code Enforcement Report
- 6. Public Comment (speakers are limited to 3 minutes)
- 7. Old Business
  - A. 27907 California Dr. Proposed Renderings
  - B. Holiday Lighting Quotes
- 8. New Business
  - A. Second Annual Lathrup Village Music Festival Overview
  - B. Surnow MEDC Letter of Suport
- 9. **DDA Director Report** 
  - A. Monthly Report
- 10. Public Comment (speakers are limited to 3 minutes)
- 11. DDA Board Training
- 12. Adjourn