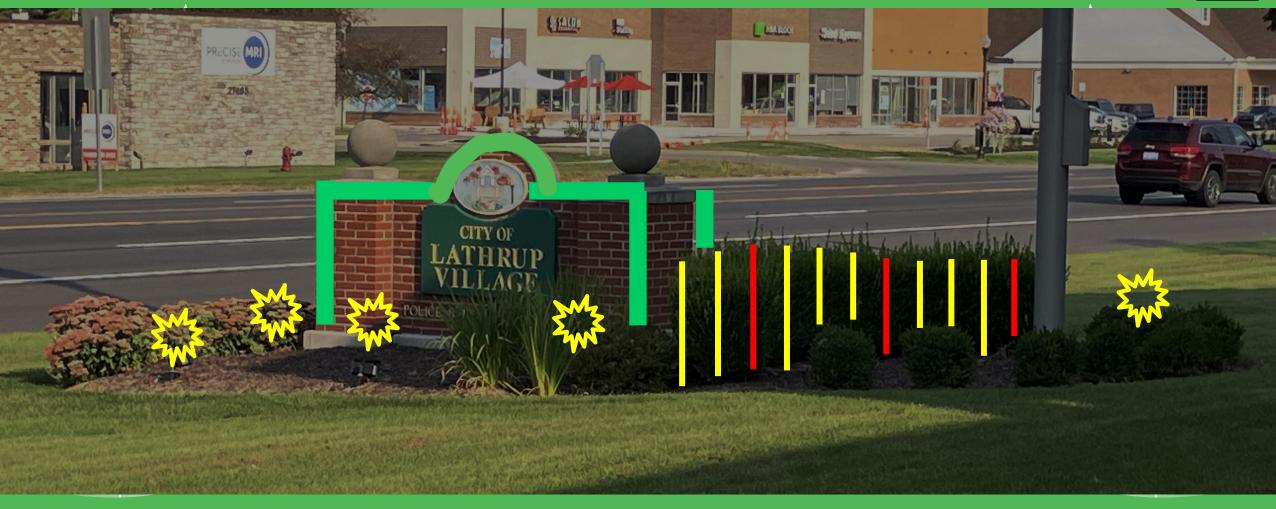

# Downtown Development Authority

Friday, September 20, 2024 at 12:00 PM

27400 Southfield Road, Lathrup Village, Michigan 48076

- 1. Call to Order
- 2. Roll Call
- 3. Approval of Minutes
- 4. Approval of Agenda
- 5. Consent Agenda
  - A. Monthly Financial Reports
  - B. Monthly Code Enforcement Report
- 6. Public Comment (speakers are limited to 3 minutes)
- 7. Old Business
  - A. 27907 California Dr. Proposed Renderings
  - B. Holiday Lighting Quotes
- 8. New Business
  - A. Second Annual Lathrup Village Music Festival Overview
  - B. Surnow MEDC Letter of Suport
- 9. **DDA Director Report** 
  - A. Monthly Report
- 10. Public Comment (speakers are limited to 3 minutes)
- 11. DDA Board Training
- 12. Adjourn