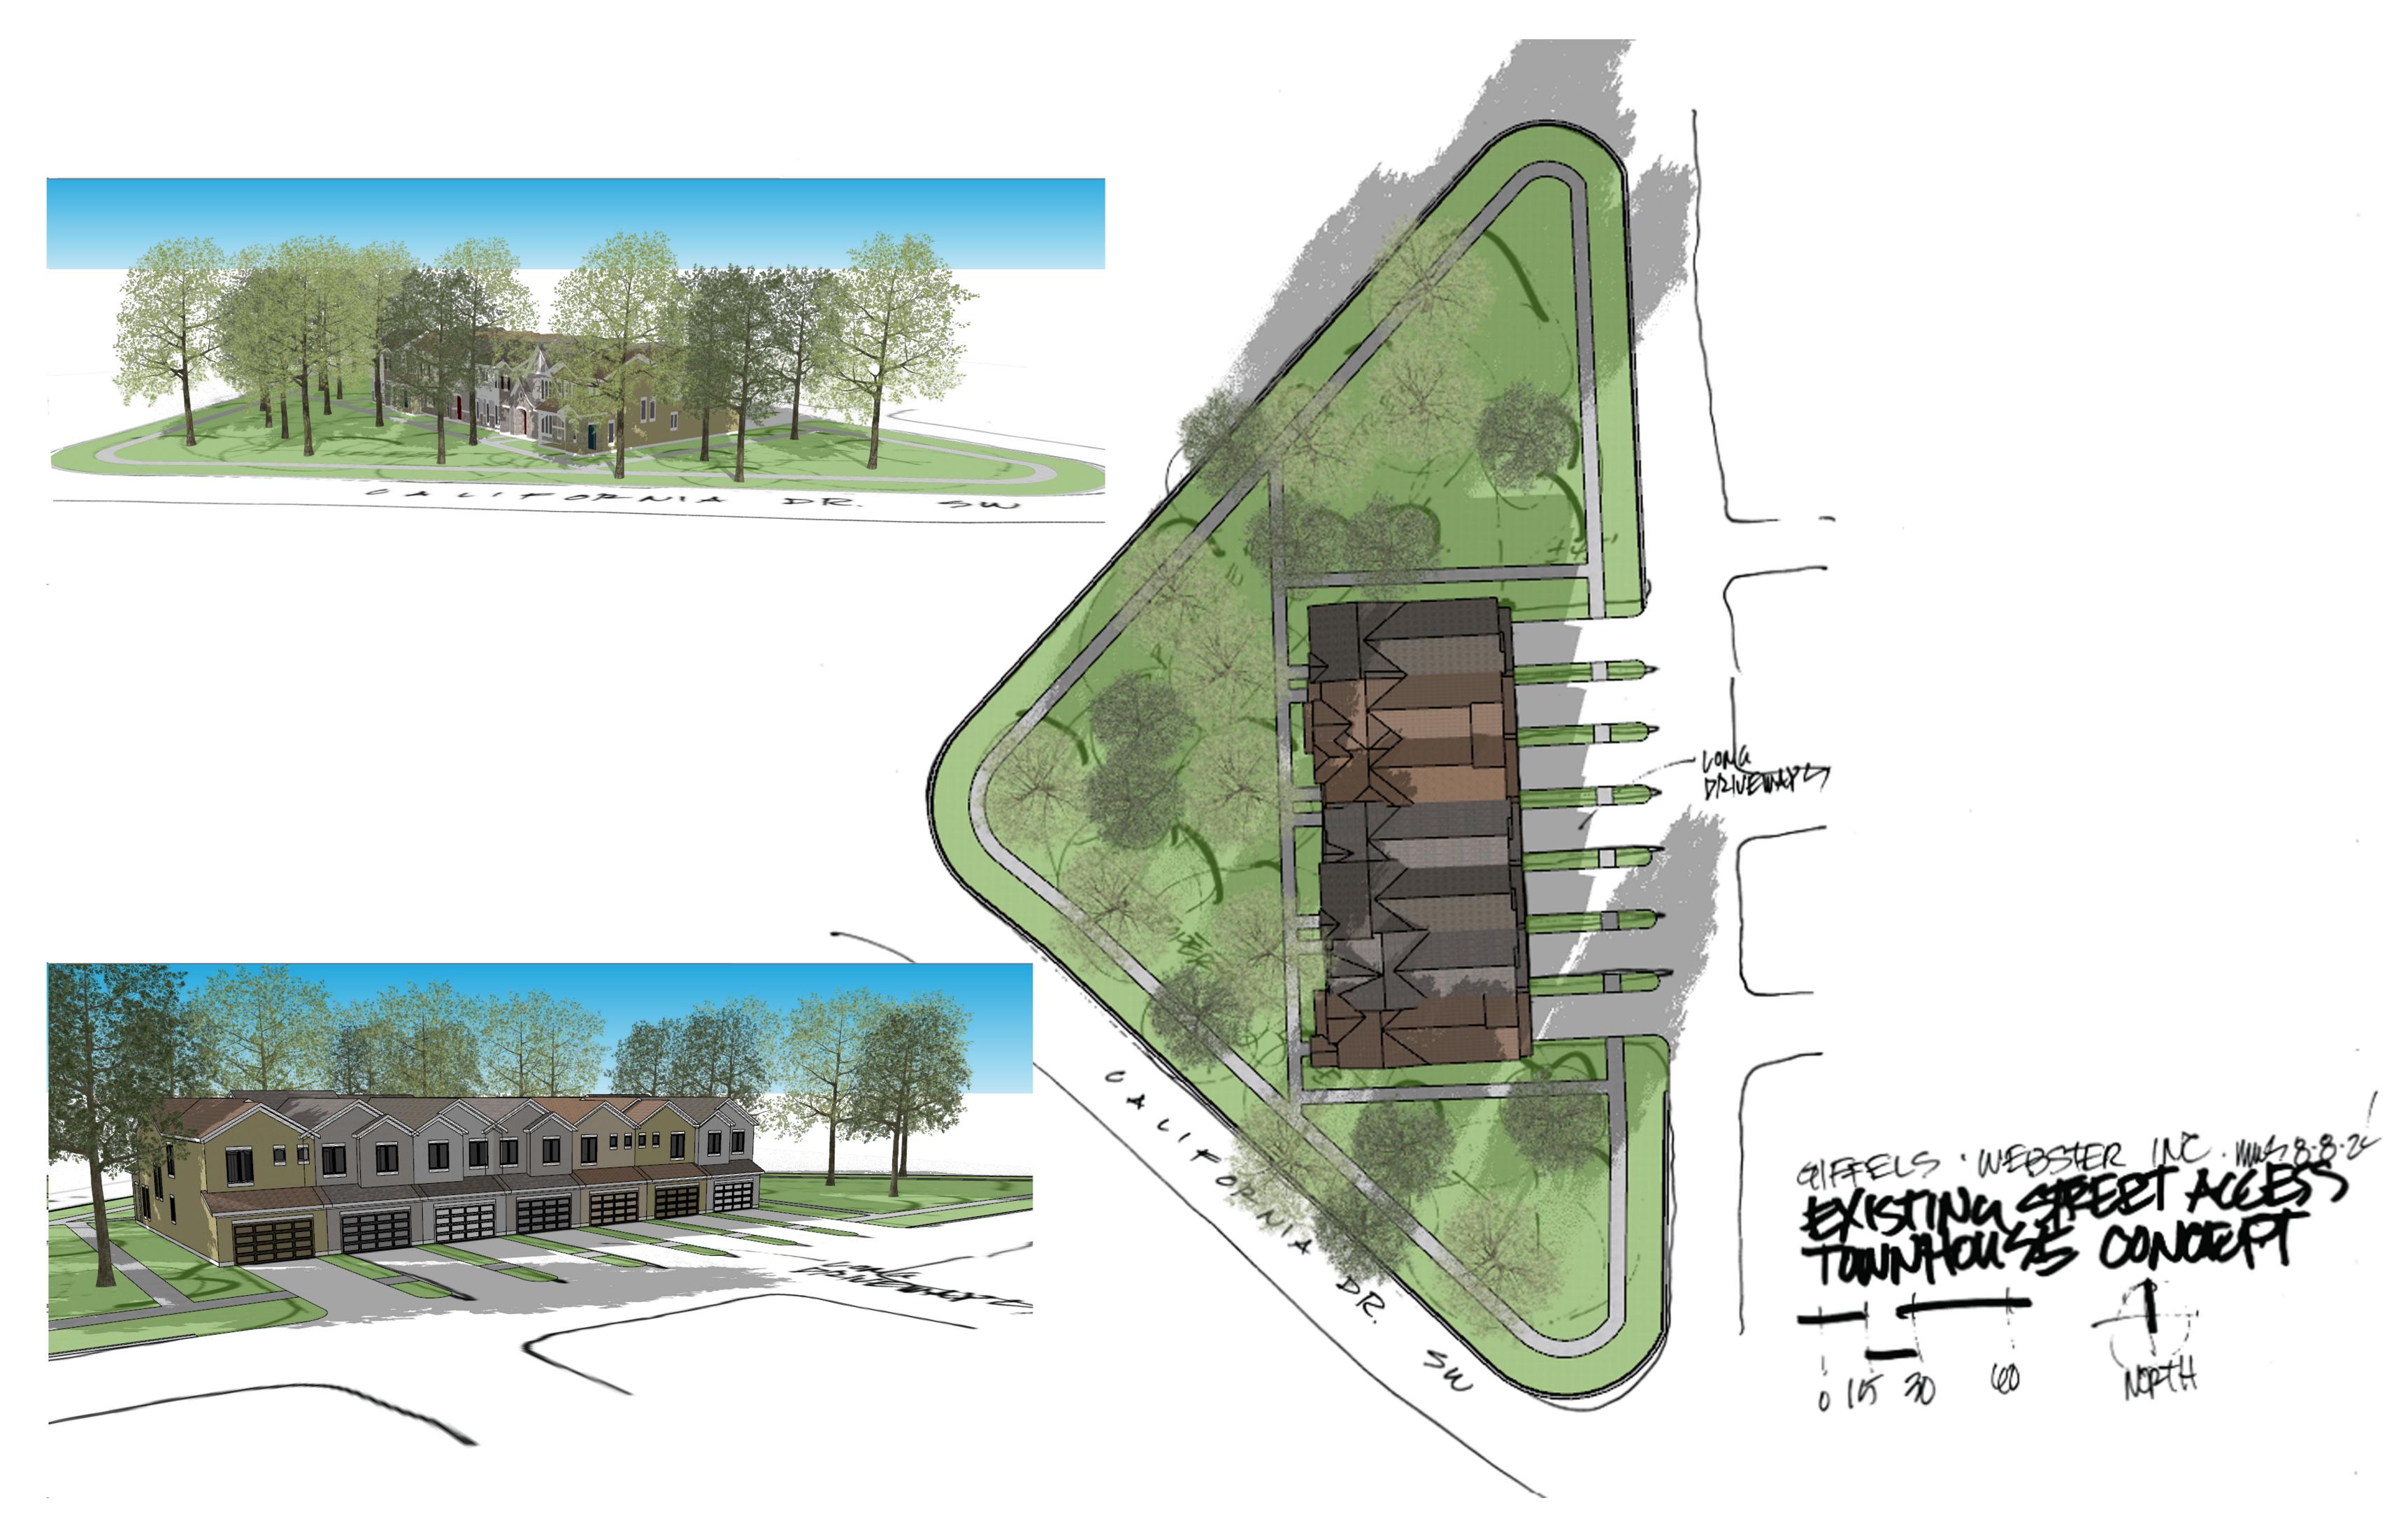

# Downtown Development Authority

Friday, September 20, 2024 at 12:00 PM

27400 Southfield Road, Lathrup Village, Michigan 48076

- 1. Call to Order
- 2. Roll Call
- 3. Approval of Minutes
- 4. Approval of Agenda
- 5. Consent Agenda
  - A. Monthly Financial Reports
  - B. Monthly Code Enforcement Report
- 6. Public Comment (speakers are limited to 3 minutes)
- 7. Old Business
  - A. 27907 California Dr. Proposed Renderings
  - B. Holiday Lighting Quotes
- 8. New Business
  - A. Second Annual Lathrup Village Music Festival Overview
  - B. Surnow MEDC Letter of Suport
- 9. **DDA Director Report** 
  - A. Monthly Report
- 10. Public Comment (speakers are limited to 3 minutes)
- 11. DDA Board Training
- 12. Adjourn