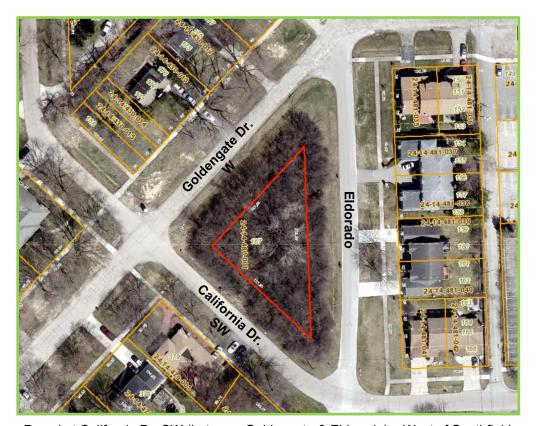

# Downtown Development Authority

Friday, September 20, 2024 at 12:00 PM

27400 Southfield Road, Lathrup Village, Michigan 48076

- 1. Call to Order
- 2. Roll Call
- 3. Approval of Minutes
- 4. Approval of Agenda
- 5. Consent Agenda
  - A. Monthly Financial Reports
  - B. Monthly Code Enforcement Report
- 6. Public Comment (speakers are limited to 3 minutes)
- 7. Old Business
  - A. 27907 California Dr. Proposed Renderings
  - B. Holiday Lighting Quotes
- 8. New Business
  - A. Second Annual Lathrup Village Music Festival Overview
  - B. Surnow MEDC Letter of Suport
- 9. **DDA Director Report** 
  - A. Monthly Report
- 10. Public Comment (speakers are limited to 3 minutes)
- 11. DDA Board Training
- 12. Adjourn