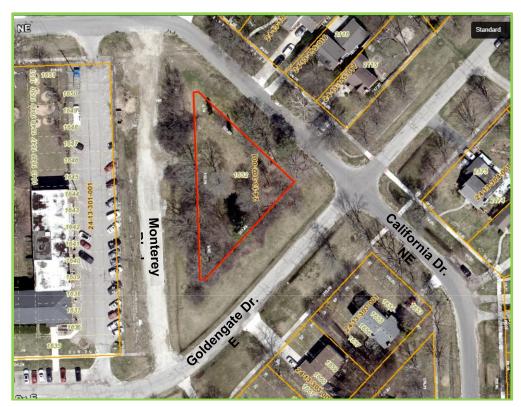

# Downtown Development Authority

Friday, September 20, 2024 at 12:00 PM

27400 Southfield Road, Lathrup Village, Michigan 48076

- 1. Call to Order
- 2. Roll Call
- 3. Approval of Minutes
- 4. Approval of Agenda
- 5. Consent Agenda
  - A. Monthly Financial Reports
  - B. Monthly Code Enforcement Report
- 6. Public Comment (speakers are limited to 3 minutes)
- 7. Old Business
  - A. 27907 California Dr. Proposed Renderings
  - B. Holiday Lighting Quotes
- 8. New Business
  - A. Second Annual Lathrup Village Music Festival Overview
  - B. Surnow MEDC Letter of Suport
- 9. **DDA Director Report** 
  - A. Monthly Report
- 10. Public Comment (speakers are limited to 3 minutes)
- 11. DDA Board Training
- 12. Adjourn