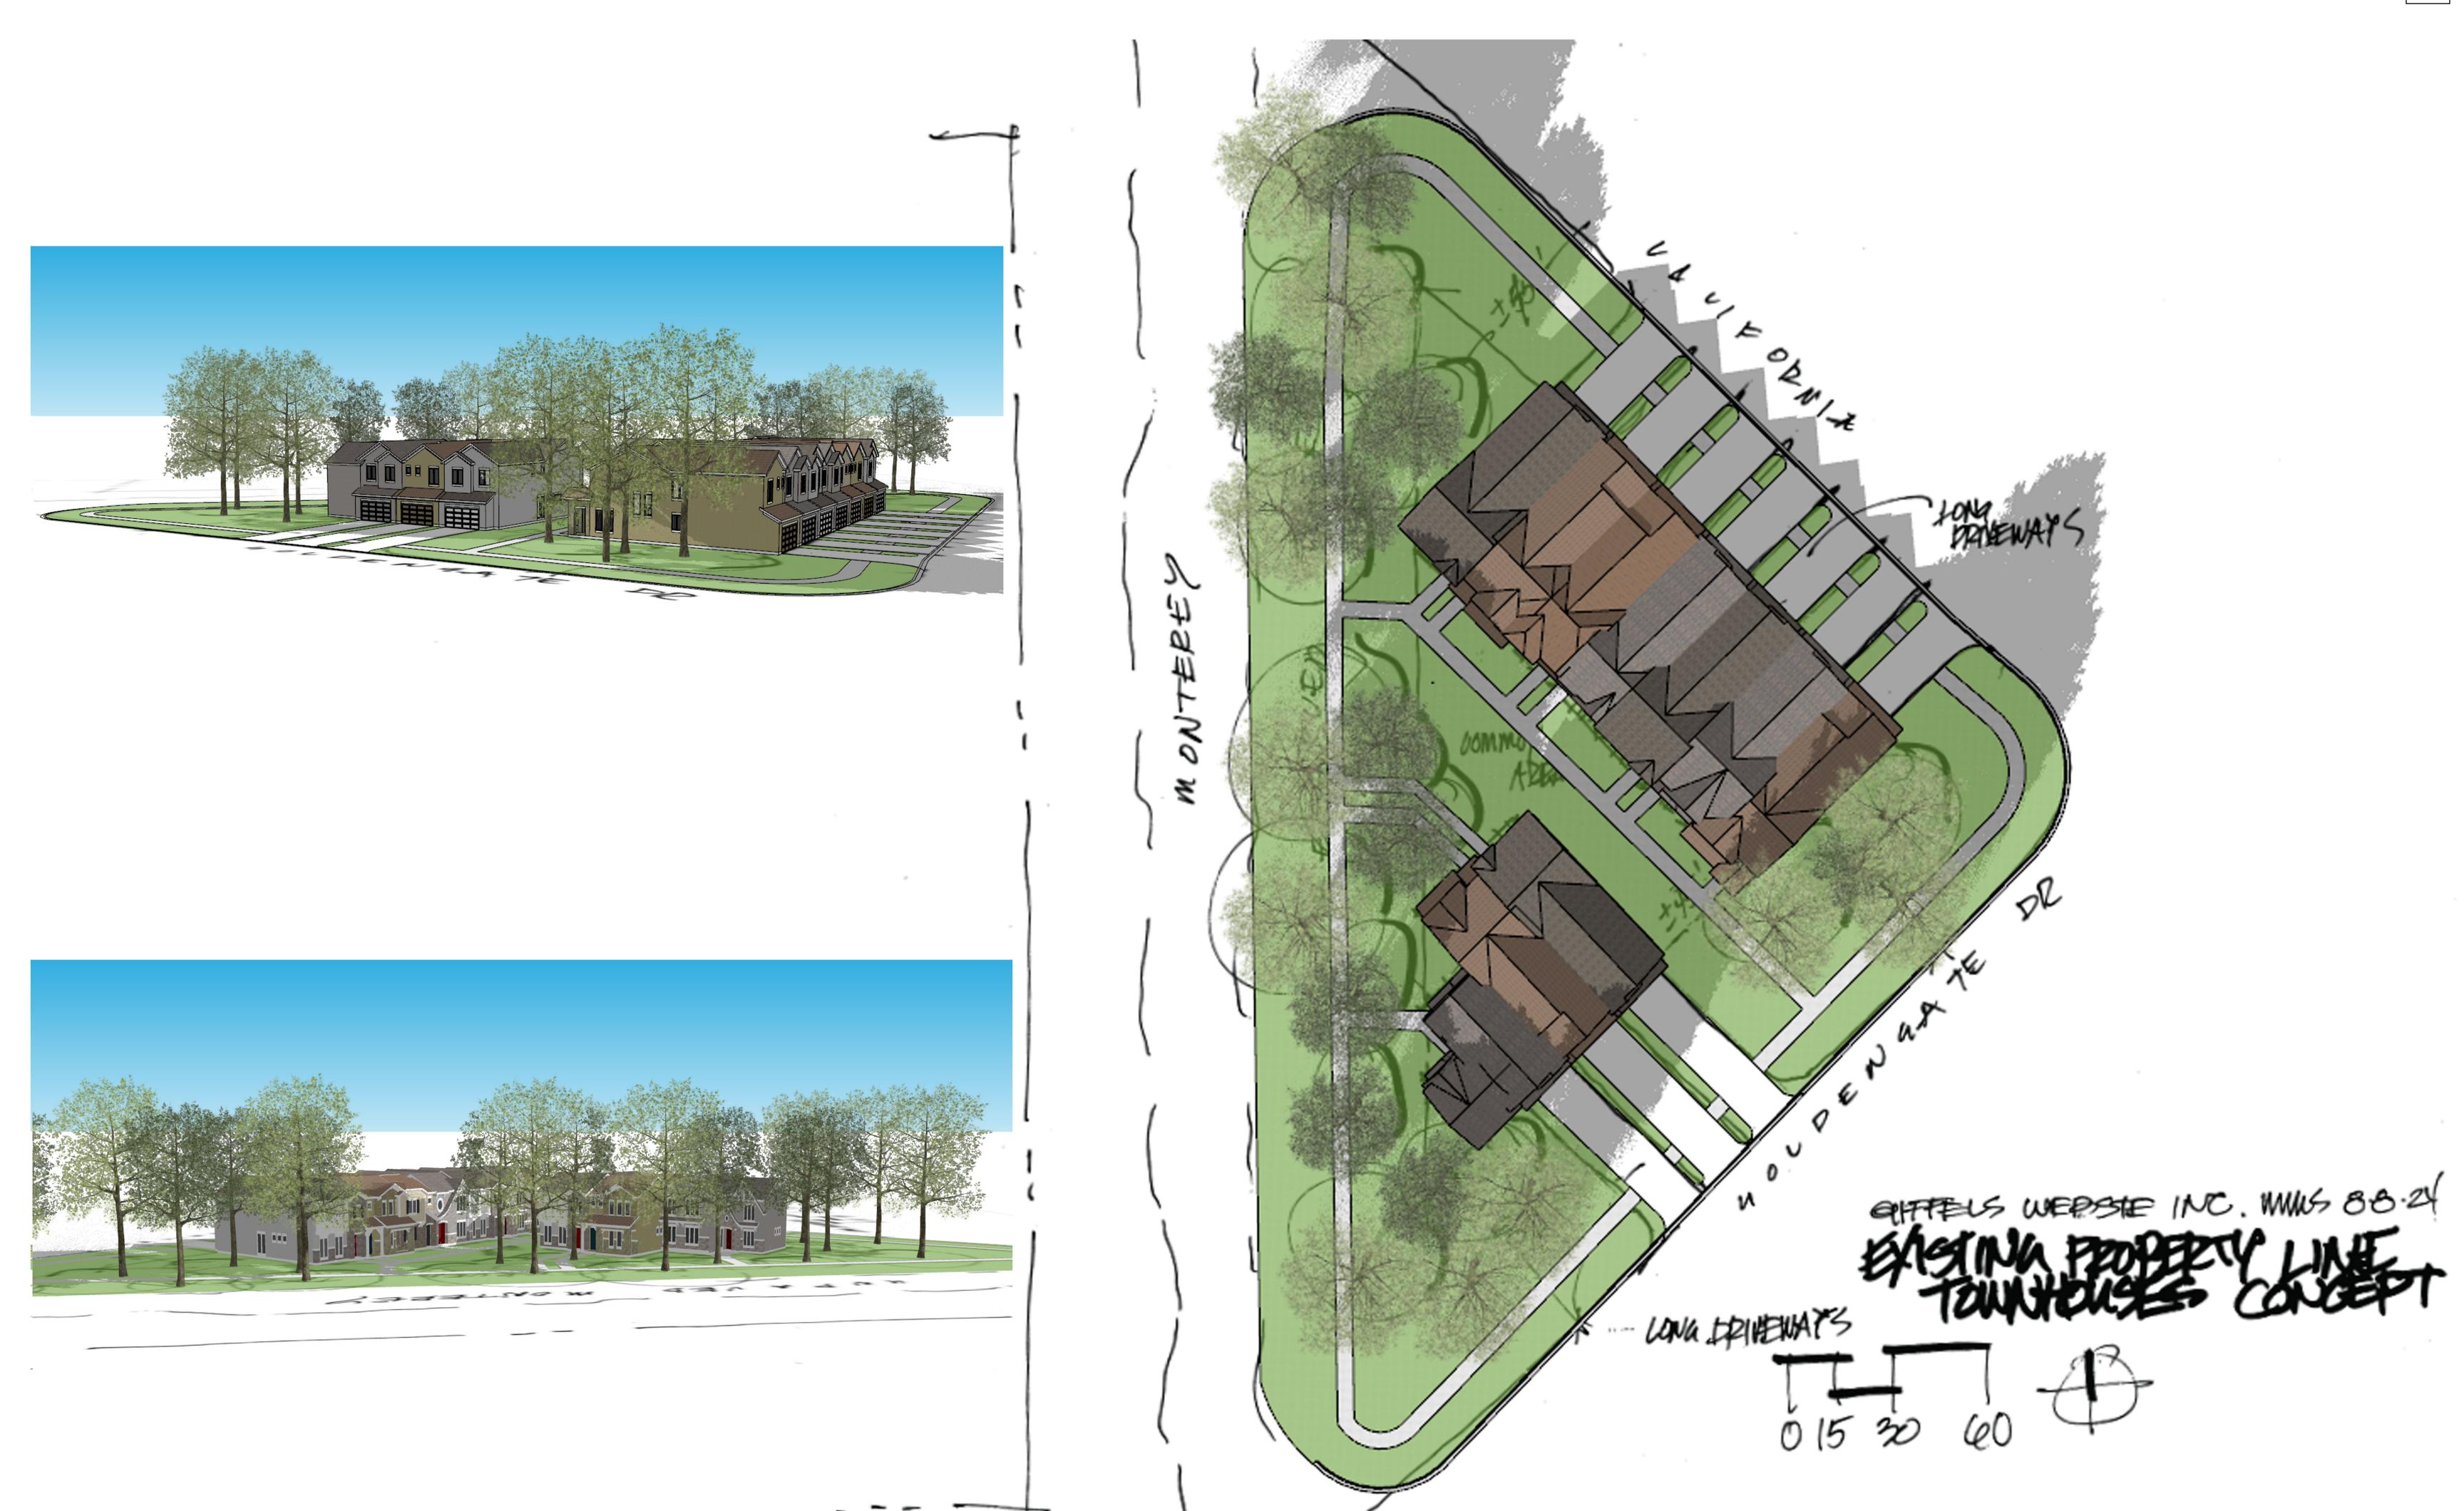

# Downtown Development Authority

Friday, September 20, 2024 at 12:00 PM

27400 Southfield Road, Lathrup Village, Michigan 48076

- 1. Call to Order
- 2. Roll Call
- 3. Approval of Minutes
- 4. Approval of Agenda
- 5. Consent Agenda
  - A. Monthly Financial Reports
  - B. Monthly Code Enforcement Report
- 6. Public Comment (speakers are limited to 3 minutes)
- 7. Old Business
  - A. 27907 California Dr. Proposed Renderings
  - B. Holiday Lighting Quotes
- 8. New Business
  - A. Second Annual Lathrup Village Music Festival Overview
  - B. Surnow MEDC Letter of Suport
- 9. **DDA Director Report** 
  - A. Monthly Report
- 10. Public Comment (speakers are limited to 3 minutes)
- 11. DDA Board Training
- 12. Adjourn