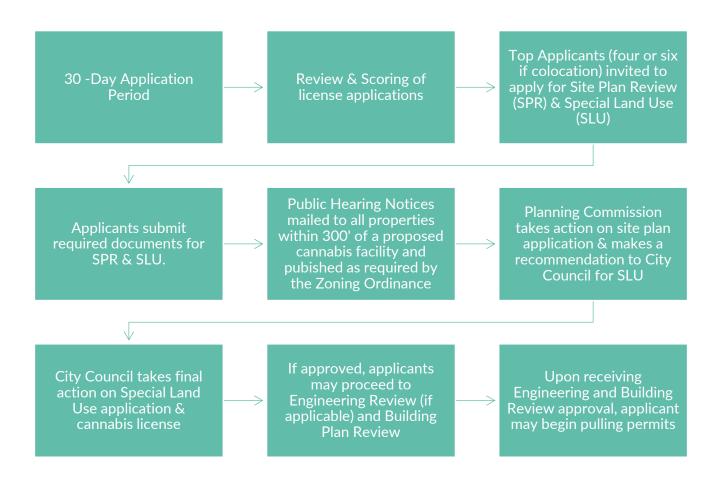

#### **Initial Application**

- •30-day period
- Reviewed for completeness
- Scored by staff & consultants

#### **Award Cannabis License**

- Must receive 85% or more of available points
- •Point ties will be broken by blind lotto

#### Site Plan Review & Special Land Use Approval

- Public Hearing at Planning Commission
- Planning Commission approves/denies Site Plans; provides recommendation to City Council for special land use
- •City Council approves/denies Special Land Use

#### **Engineering Review**

- •Upon completion of Site Plan Review & Special Land Use
- •For civil engineering work
- Signed & Sealed

#### **Building Plan Review**

- •Upon completion of Planning & Engineering Reviews
- •All interior work
- Signed & Sealed