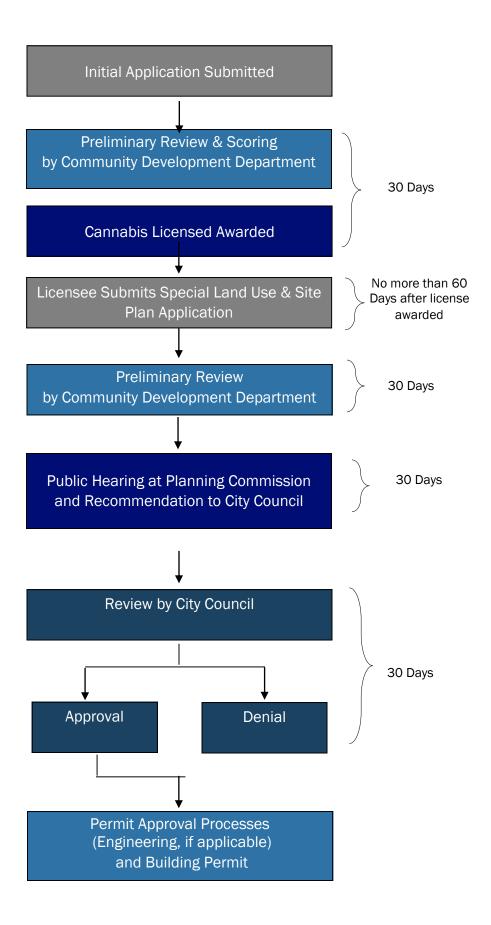

#### **DRAFT PROCESS**

#### **Initial Application**

- •30-day period
- Reviewed for completeness
- Scored by staff & consultants

#### **Award Cannabis License**

- Must receive 85% or more of available points
- •Point ties will be broken by blind lotto

#### Site Plan Review & Special Land Use Approval

- Public Hearing at Planning Commission
- Planning Commission approves/denies Site Plans; provides recommendation to City Council for special land use
- •City Council approves/denies Special Land Use

#### **Engineering Review**

- •Upon completion of Site Plan Review & Special Land Use
- •For civil engineering work
- Signed & Sealed

#### **Building Plan Review**

- •Upon completion of Planning & Engineering Reviews
- •All interior work
- Signed & Sealed