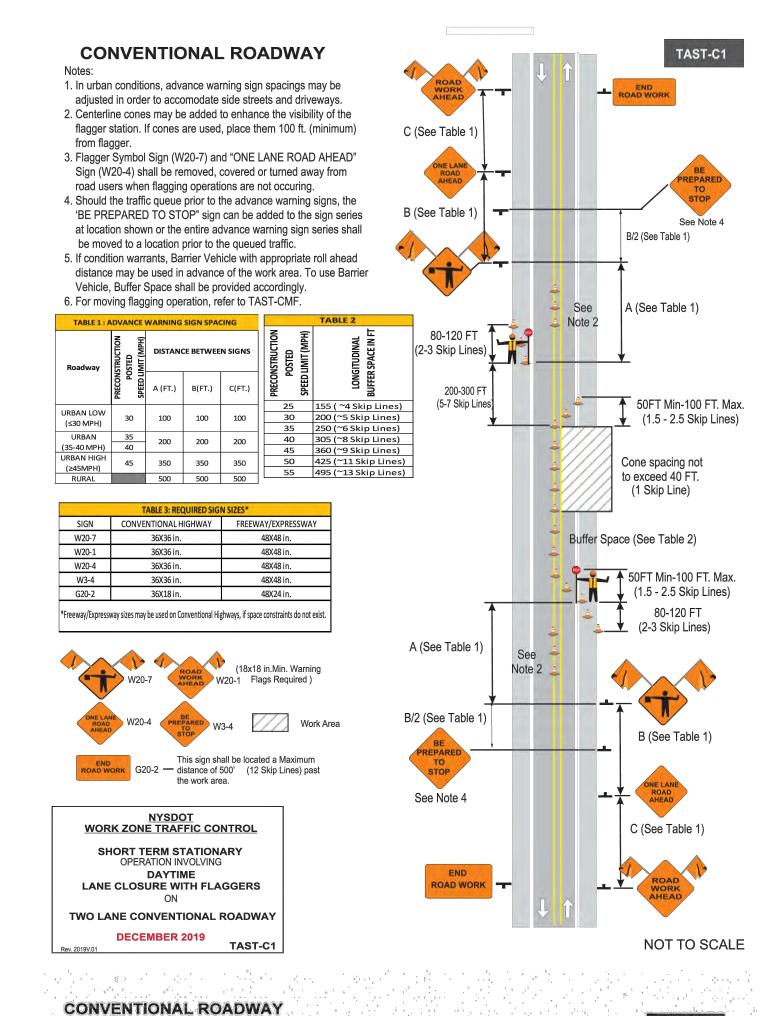

### PLANNING BOARD MEETING

Lansing Town Hall Board Room Monday, March 27, 2023 6:30 PM