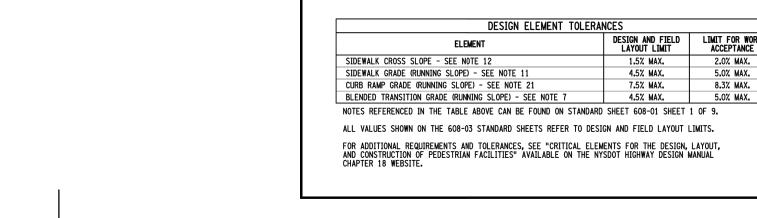

NYSDOT
- 5. ALL TREE PLANTINGS AND ADVERTISING SIGNS SHALL BE OFF NYSDOT ROW
- 6. CONTACT THE CENTRAL NEW YORK NYSDOT RESIDENT ENGINEER SEVEN (7) DAYS BEFORE START OF WORK AT (315)-428-4640.
- 7. ROAD TO BE KEPT CLEAN AT ALL TIMES AND FREE OF ALL CONSTRUCTION DEBRIS.
- 8. ALL WORK ZONE SIGNS AND FLAGGERS SHALL BE OFF THE ROADWAY WHEN NOT IN USE.
- 9. NYSDOT NON SEASONAL CONSTRUCTION IS NOT PERMITTED WITHIN THESE PLANS. ANOTHER REVIEW FROM NYSDOT IS REQUIRED WHEN ASKING FOR NON SEASONAL WORK.
- 10. ANY PROPOSED CHANGES WITHIN THE NYSDOT ROW REQUIRES TWO (2) WEEKS NOTICE TO THE CENTRAL NEW YORK REGION NYSDOT PERMITS OFFICE AT (315) 428-4640.
- 11. NOTIFY DIG SAFELY TWO (2) DAYS PRIOR TO WORK.
- 12. ADHERE TO NYSDOT PERMIT CLOSURE PROCESS FOR INSPECTION, BOND RELEASE, AND CLOSURE OF PERMIT.



PCC - PORTLAND CEMENT CONCRETE

#### GENERAL NOTES FOR DRIVEWAY STANDARD SHEETS:

- THE DRIVEWAY STANDARD SHEETS APPLY TO FIELD ENTRANCES, RESIDENTIAL DRIVEWAYS AND MINOR COMMERCIAL DRIVEWAYS. FIELD ENTRANCES AND RESIDENTIAL DRIVEWAYS ACCOMMODATE AN AASHTO PASSENGER CAR DESIGN VEHICLE. MINOR COMMERCIAL DRIVEWAYS ACCOMMODATE AN AASHTO SINGLE UNIT TRUCK DESIGN VEHICLE.
- DRIVEWAY WORK PERFORMED OFF THE RIGHT-OF-WAY REQUIRES AN EASEMENT OR A DRIVEWAY RELEASE. A
  DRIVEWAY RELOCATION WILL REQUIRE A TEMPORARY EASEMENT MAP.
- 3. IF COMMERCIAL PROPERTY DEVELOPMENT PLANS INVOLVE NEW OR MODIFIED ACCESS TO A STATE HIGHWAY A COMMERCIAL HIGHWAY WORK PERMIT APPLICATION (FORM PERM 33-COM) MUST BE FILLED OUT AND SUBMITTED TO THE REGIONAL PERMIT COORDINATOR.
- SEE THE DRIVEWAY TABLE IN THE CONTRACT PLAN