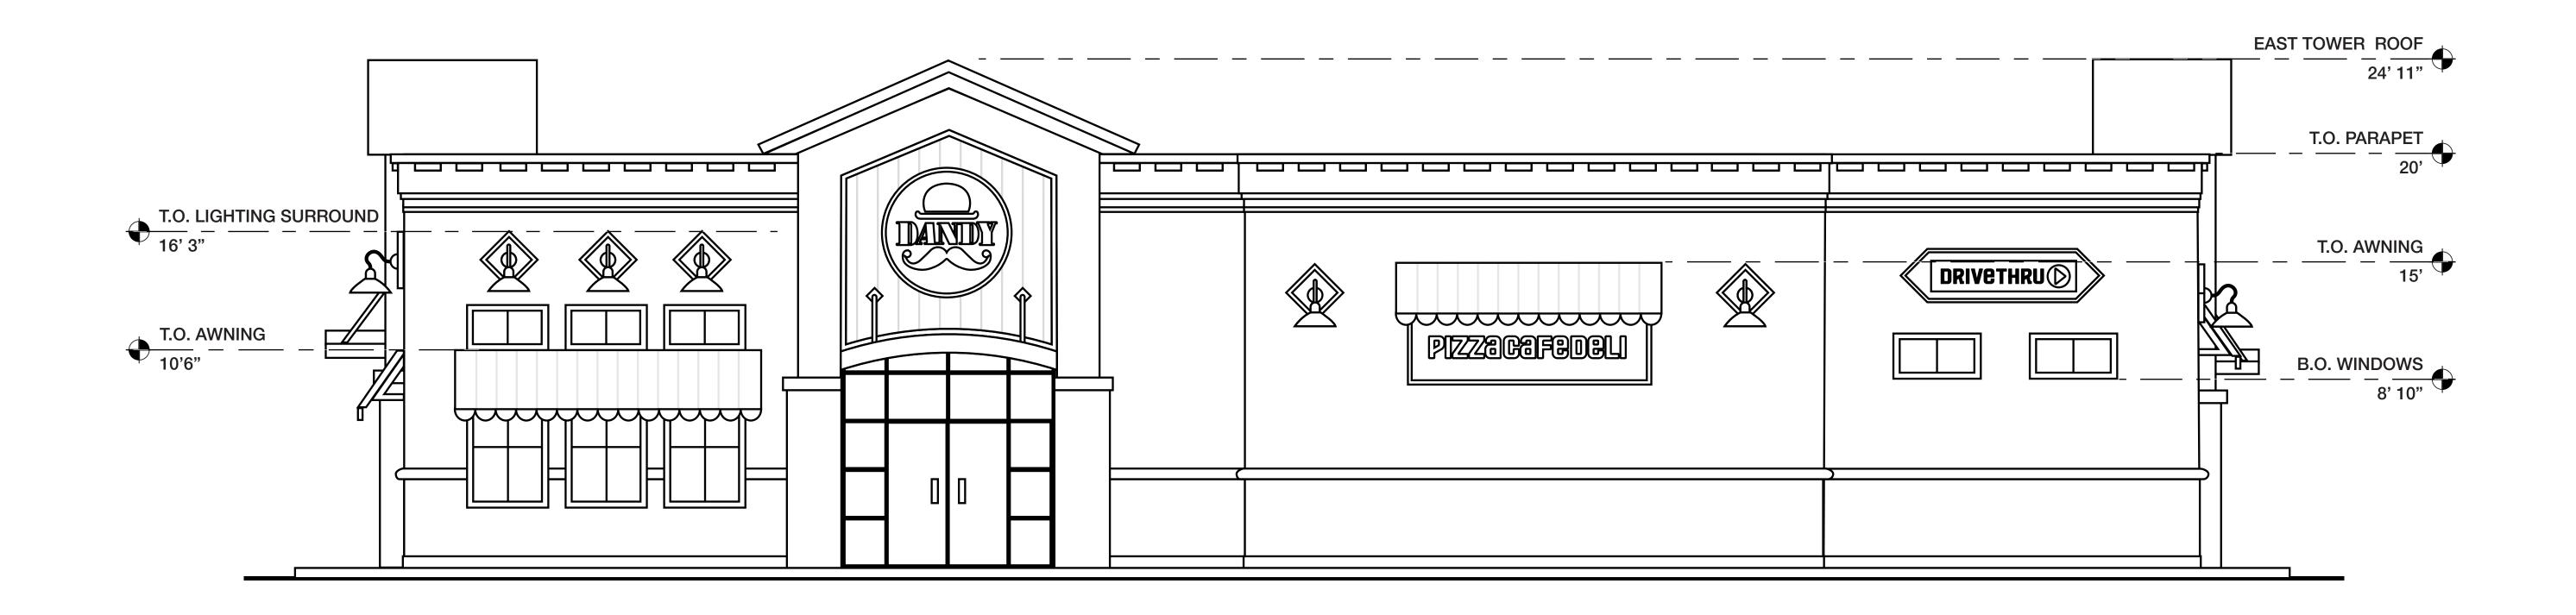

SEQR: This is an Unlisted action under SEQR 617.4 environmental review.

Anticipated Action: Preliminary Subdivision Approval

<u>f.</u> Project: Site Plan – Dandy Mini Mart – Convenience (Mini) Mart

Applicant: Brian Grose, Fagan Engineers, representing Dandy Mini Mart

Location: 7 Ridge Rd, Tax Parcel No's 31.-6-9.1, 31.-6-10, 31.-6-11, 31.-6-13, & 31.-6-14

Project Description: The applicant proposes the consolidation of several lots to form an approximately 4.7 acre parcel. The site plan proposal consists of a 6,100 sf convenient store with a 128'x24' gasoline fueling island, a 48'x22' diesel fuel island, fuel tank storage, and a drive through window. 36 vehicle parking spaces (including 4 tractor trailer parking stalls and up to 4 EV parking stalls) are proposed. The project is located in the B1 – Commercial Mixed Use Zoning District.