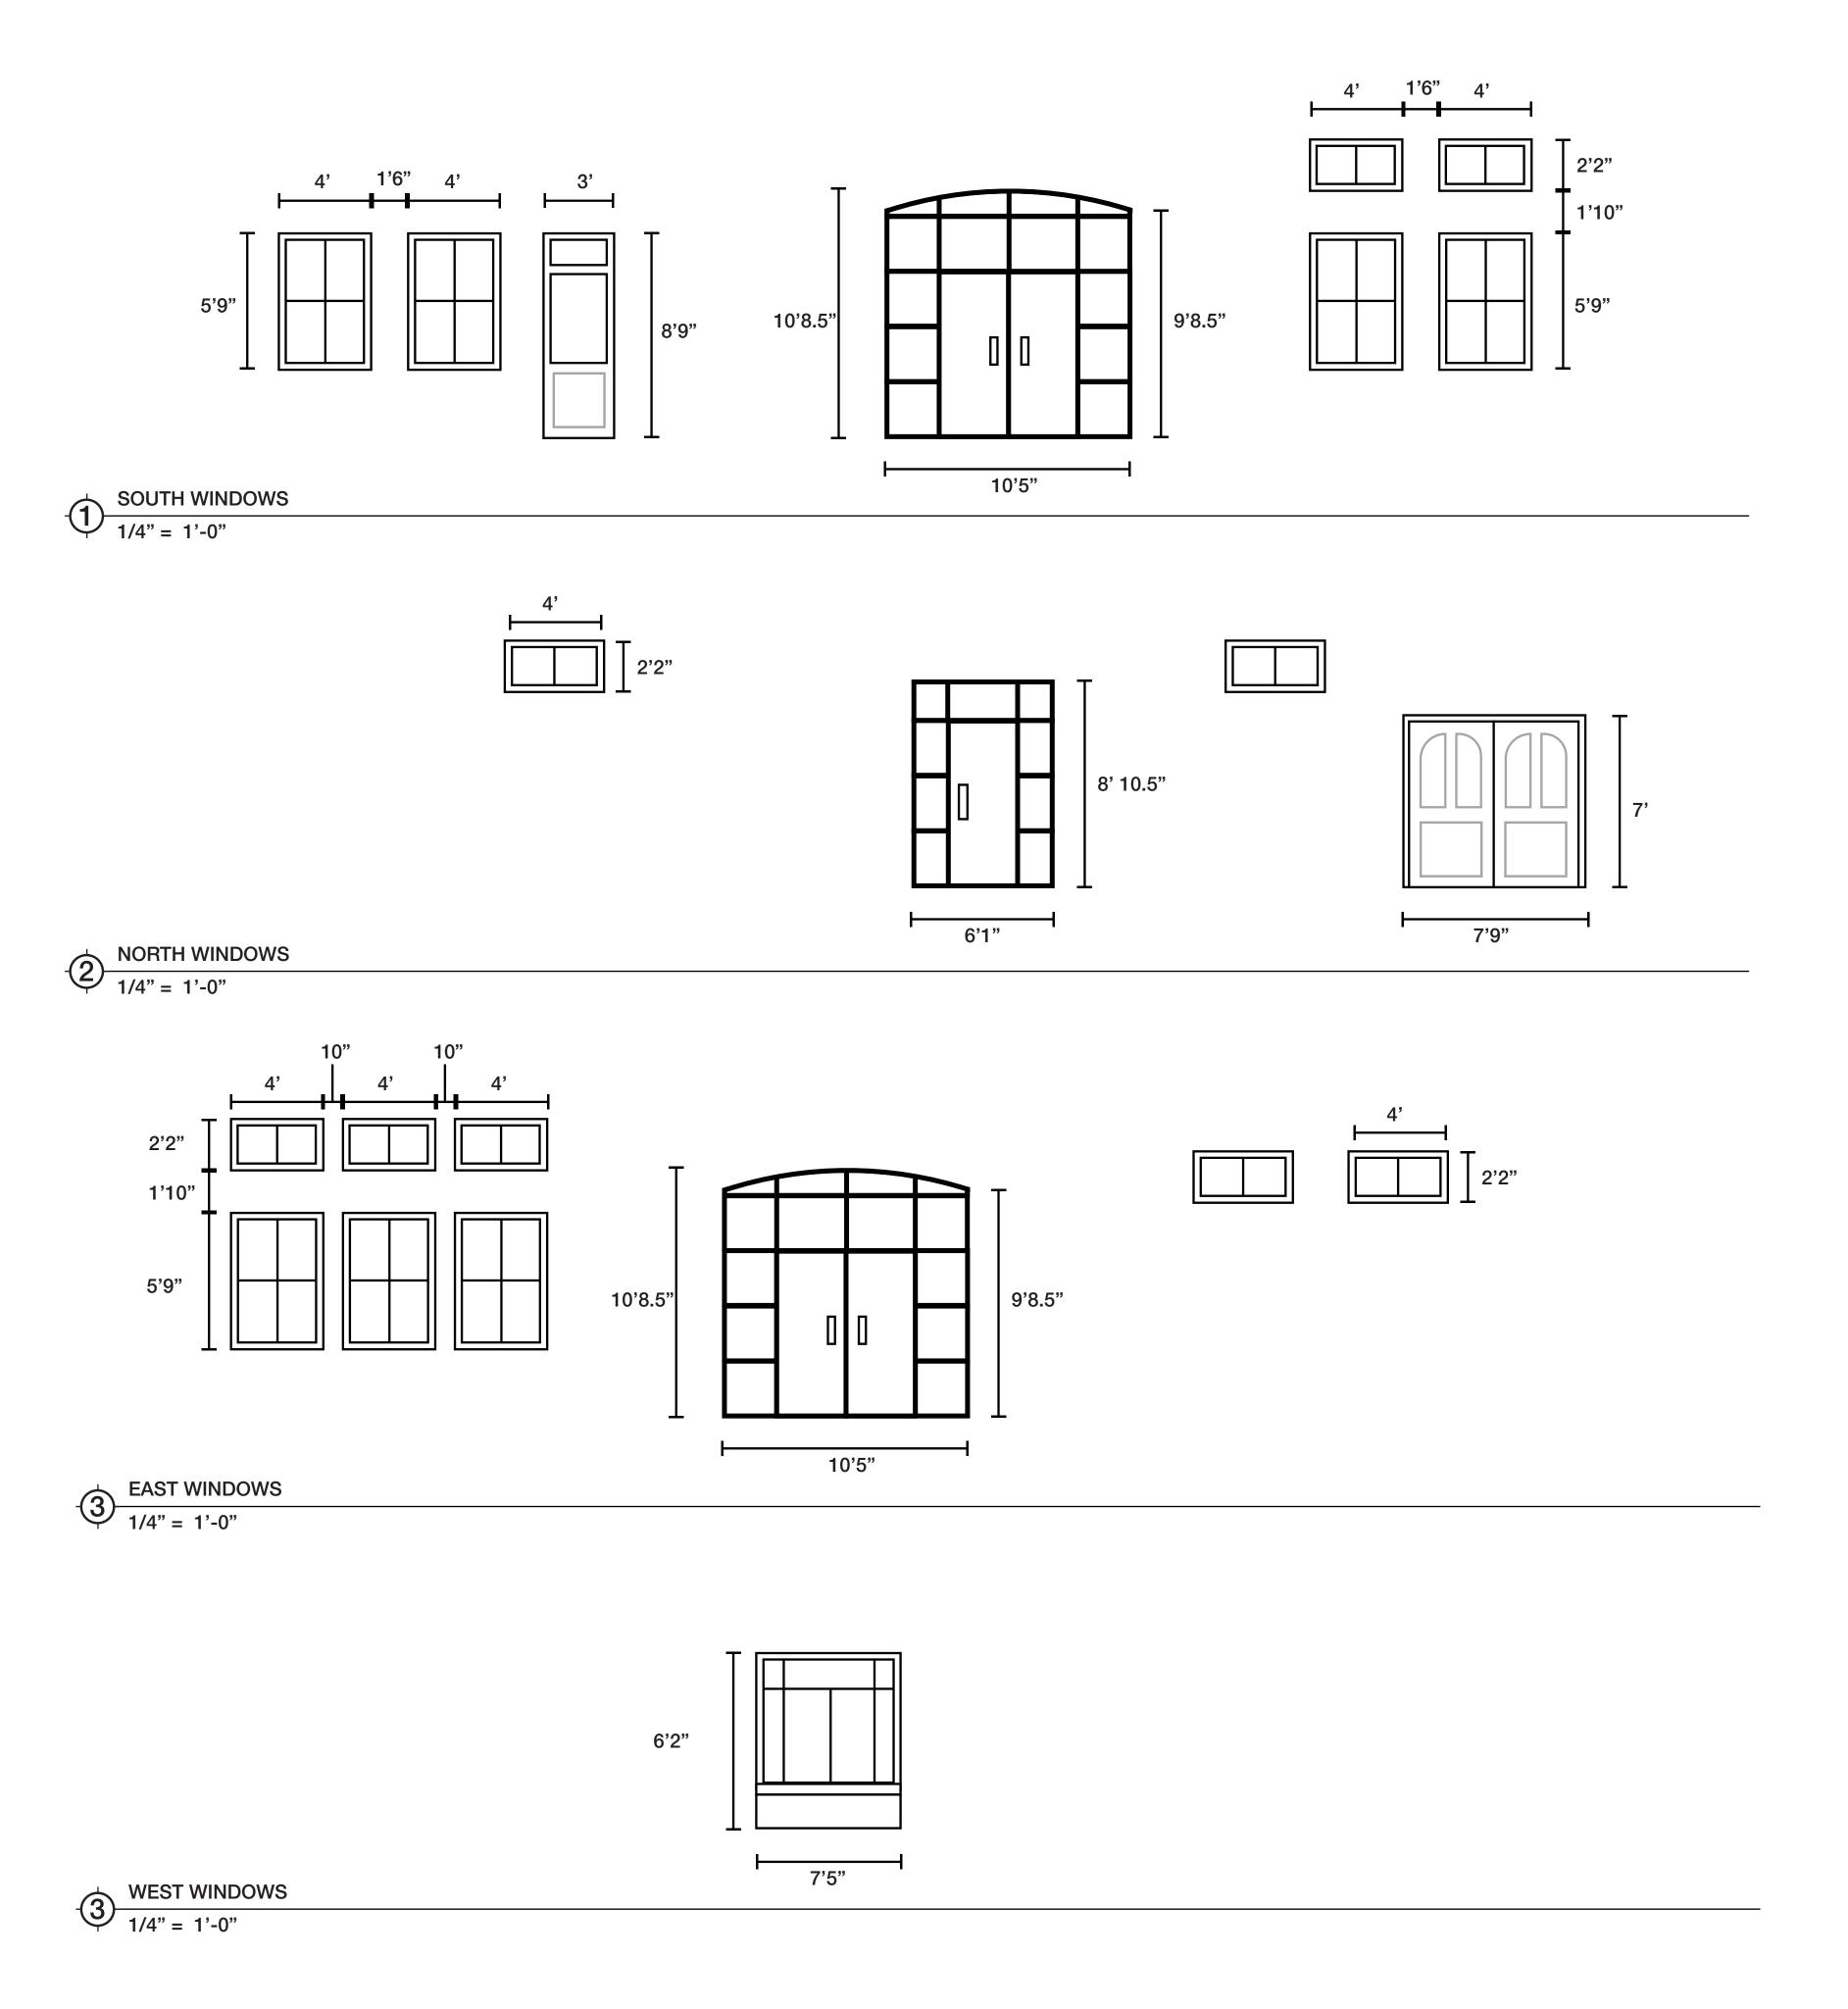

SEQR: This is an Unlisted action under SEQR 617.4 environmental review.

Anticipated Action: Preliminary Subdivision Approval

<u>f.</u> Project: Site Plan – Dandy Mini Mart – Convenience (Mini) Mart

Applicant: Brian Grose, Fagan Engineers, representing Dandy Mini Mart

Location: 7 Ridge Rd, Tax Parcel No's 31.-6-9.1, 31.-6-10, 31.-6-11, 31.-6-13, & 31.-6-14

Project Description: The applicant proposes the consolidation of several lots to form an approximately 4.7 acre parcel. The site plan proposal consists of a 6,100 sf convenient store with a 128'x24' gasoline fueling island, a 48'x22' diesel fuel island, fuel tank storage, and a drive through window. 36 vehicle parking spaces (including 4 tractor trailer parking stalls and up to 4 EV parking stalls) are proposed. The project is located in the B1 – Commercial Mixed Use Zoning District.