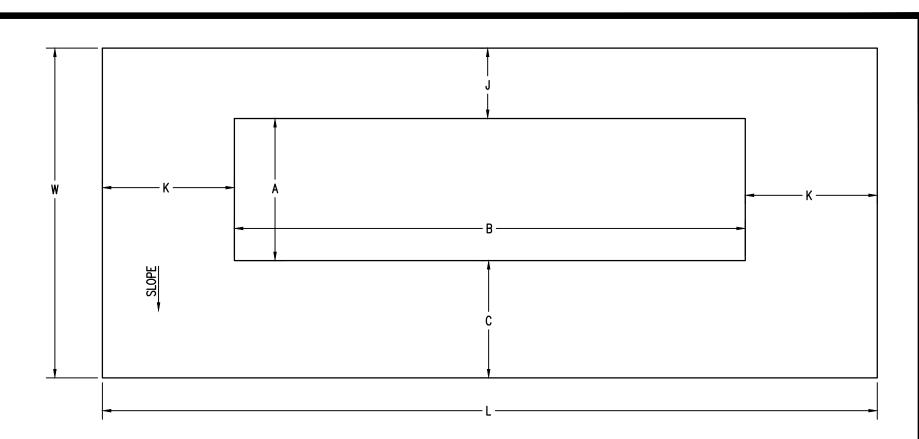

Notes</u>

Perforated Distribution Pipe

- CLEAR AND GRUB THE SITE (TREES, ROOTS, ROCKS, etc.)
- PLOW MOUND AREA TO A DEPTH OF 7–8" FILL TO BE PLACED IMMEDIATELY AFTER THE SITE IS PREPARED
- CONSTRUCTION EQUIPMENT SHOULD AT NO TIME TRACK OVER THE ABSORPTION AREA • ONCE THE MOUND HAS BEEN PREPARED ABSORPTION SYSTEM IS TO BE PREPARED/INSTALLED PER
- BOTTOM AND SIDEWALLS OF ABSORPTION TRENCHES SHALL BE RAKED PRIOR TO INSTALLATION OF
- DISTRIBUTOR PIPES
- AGGREGATE IN THE TRENCHES SHALL BE COMPLETELY COVERED WITH A PERMEABLE NON-WOVEN GEOTEXTILE TO PREVENT INFILTRATION OF SOIL INTO AGGREGATE
- FINAL FILL SLOPES SHALL NOT EXCEED 1:3 (1 VERTICAL:3 HORIZONTAL)
- ENTIRE MOUND SHALL BE COVERED WITH 6" OF TOPSOIL AND SEEDED TO GRASS



## CLEANOUT PLACEMENT DETAIL N.T.S.



IN-LINE CLEANOUT DETAIL



## MOUND SYSTEM WITH ABSORPTION TRENCHES TOP VIEW



## 2. IMPORTED SOILS TO BE TESTED PRIOR TO COMPLETION OF MOUND SYSTEM BY A PROFESSIONAL ENGINEER.

3. PREPARATION OF THE SITE ON WHICH THE MOUND IS TO BE LOCATED, PLACEMENT OF THE FILL ON THE SITE, CONSTRUCTION OF THE ABSORPTION TRENCHES, GRADING THE EXPOSED FILL, AND GRADING/SEEDING THE TOP SOIL ARE CRITICAL TO PROPER OPERATION OF THE MOUND SYSTEM.

# MOUND SYSTEM WITH ABSORPTION TRENCHES DETAIL

MATERIAL. SANDS WITH GREATER THAN 10% BY WEIGHT FINER THAN 0.05 MM MATERIAL MUST BE AVOIDED. AT LEAST 25% OF THE MATERIAL BY WEIGHT SHALL BE IN THE RANGE OF 0.50 MM TO 2.0 MM. LESS THAN 15% OF THE MATERIAL BY

WEIGHT SHALL BE LARGER THAN A 1/2 INCH SIEVE. A SIEVE ANALYSIS MAY BE NECESSARY TO VERIFY THIS REQUIREMENT.



Utility information has