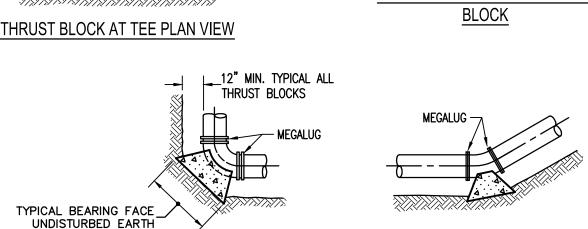

|
| Project No.:  | 2020.062              |
| Drawing Name: |                       |
|               | 20062.dwg             |

**PHOTOMETRICS** 

For Any Person, Unless He Is Acting

rofessional Engineer Or Land Surveyor

To Alter An Item In Any Way. If An Item

Bearing The Seal Of An Engineer Or

Land Surveyor Is Altered, The Altering

Engineer Or Land Surveyor Shall Affix To

The Item His Seal And The Notation

"Altered By" Followed By His Signature And The Date Of Such Alteration, And A Specific Description Of The Alteration

SEAL

DANDY

SED

**PROPOS** 

Under The Direction Of A Licensed



VARIES 6"

MINIMUM)

INCREMENTS (12"

JURISDICTION: Lansing, NY

## TEMPORARY CONCRETE NYSDOT CLASS A THRUST BLOCK CONCRETE (TYPICAL) $\bar{\phantom{a}}$ future extension MEGALUG -BLOCK





THRUST BLOCKS AT BEND PLAN VIEW

| MINIMUM AREA OF BEARING FACE OF CONCRETE THRUST BLOCK IN SQ. FT. BLOCKS TO BE POURED AGAINST UNDISTURBED EARTH. |                     |          |              |              |                    |
|-----------------------------------------------------------------------------------------------------------------|---------------------|----------|--------------|--------------|--------------------|
|                                                                                                                 |                     |          |              |              |                    |
| PE SIZE                                                                                                         | 90° BEND<br>OR HYD. | 45° BEND | 22-1/2° BEND | 1