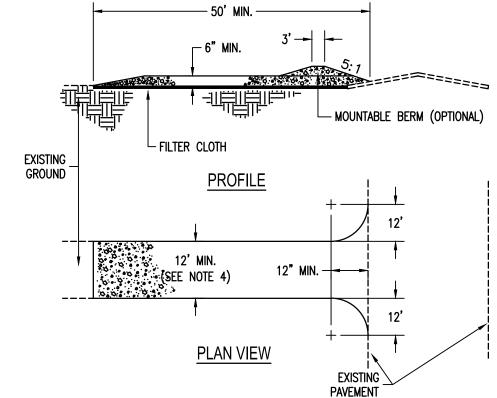

Location: 7 Ridge Rd, Tax Parcel No's 31.-6-9.1, 31.-6-10, 31.-6-11, 31.-6-13, & 31.-6-14

Project Description: The applicant proposes the consolidation of several lots to form an approximately 4.7 acre parcel. The site plan proposal consists of a 6,100 sf convenient store with a 128'x24' gasoline fueling island, a 48'x22' diesel fuel island, fuel tank storage, and a drive through window. 36 vehicle parking spaces (including 4 tractor trailer parking stalls and up to 4 EV parking stalls) are proposed. The project is located in the B1 – Commercial Mixed Use Zoning District.