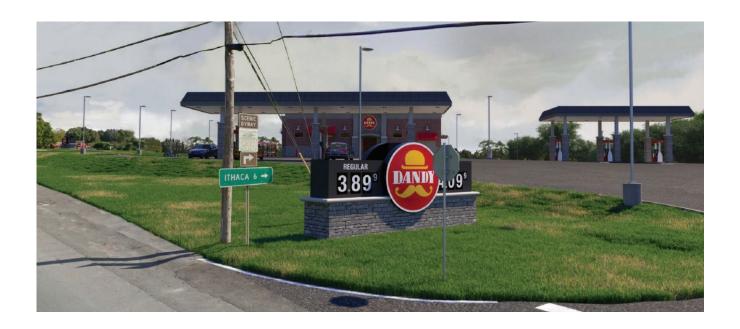

SEQR: This is an Unlisted action under SEQR 617.4 environmental review.

Anticipated Action: Preliminary Subdivision Approval

<u>f.</u> Project: Site Plan – Dandy Mini Mart – Convenience (Mini) Mart

Applicant: Brian Grose, Fagan Engineers, representing Dandy Mini Mart

Location: 7 Ridge Rd, Tax Parcel No's 31.-6-9.1, 31.-6-10, 31.-6-11, 31.-6-13, & 31.-6-14

Project Description: The applicant proposes the consolidation of several lots to form an approximately 4.7 acre parcel. The site plan proposal consists of a 6,100 sf convenient store with a 128'x24' gasoline fueling island, a 48'x22' diesel fuel island, fuel tank storage, and a drive through window. 36 vehicle parking spaces (including 4 tractor trailer parking stalls and up to 4 EV parking stalls) are proposed. The project is located in the B1 – Commercial Mixed Use Zoning District.