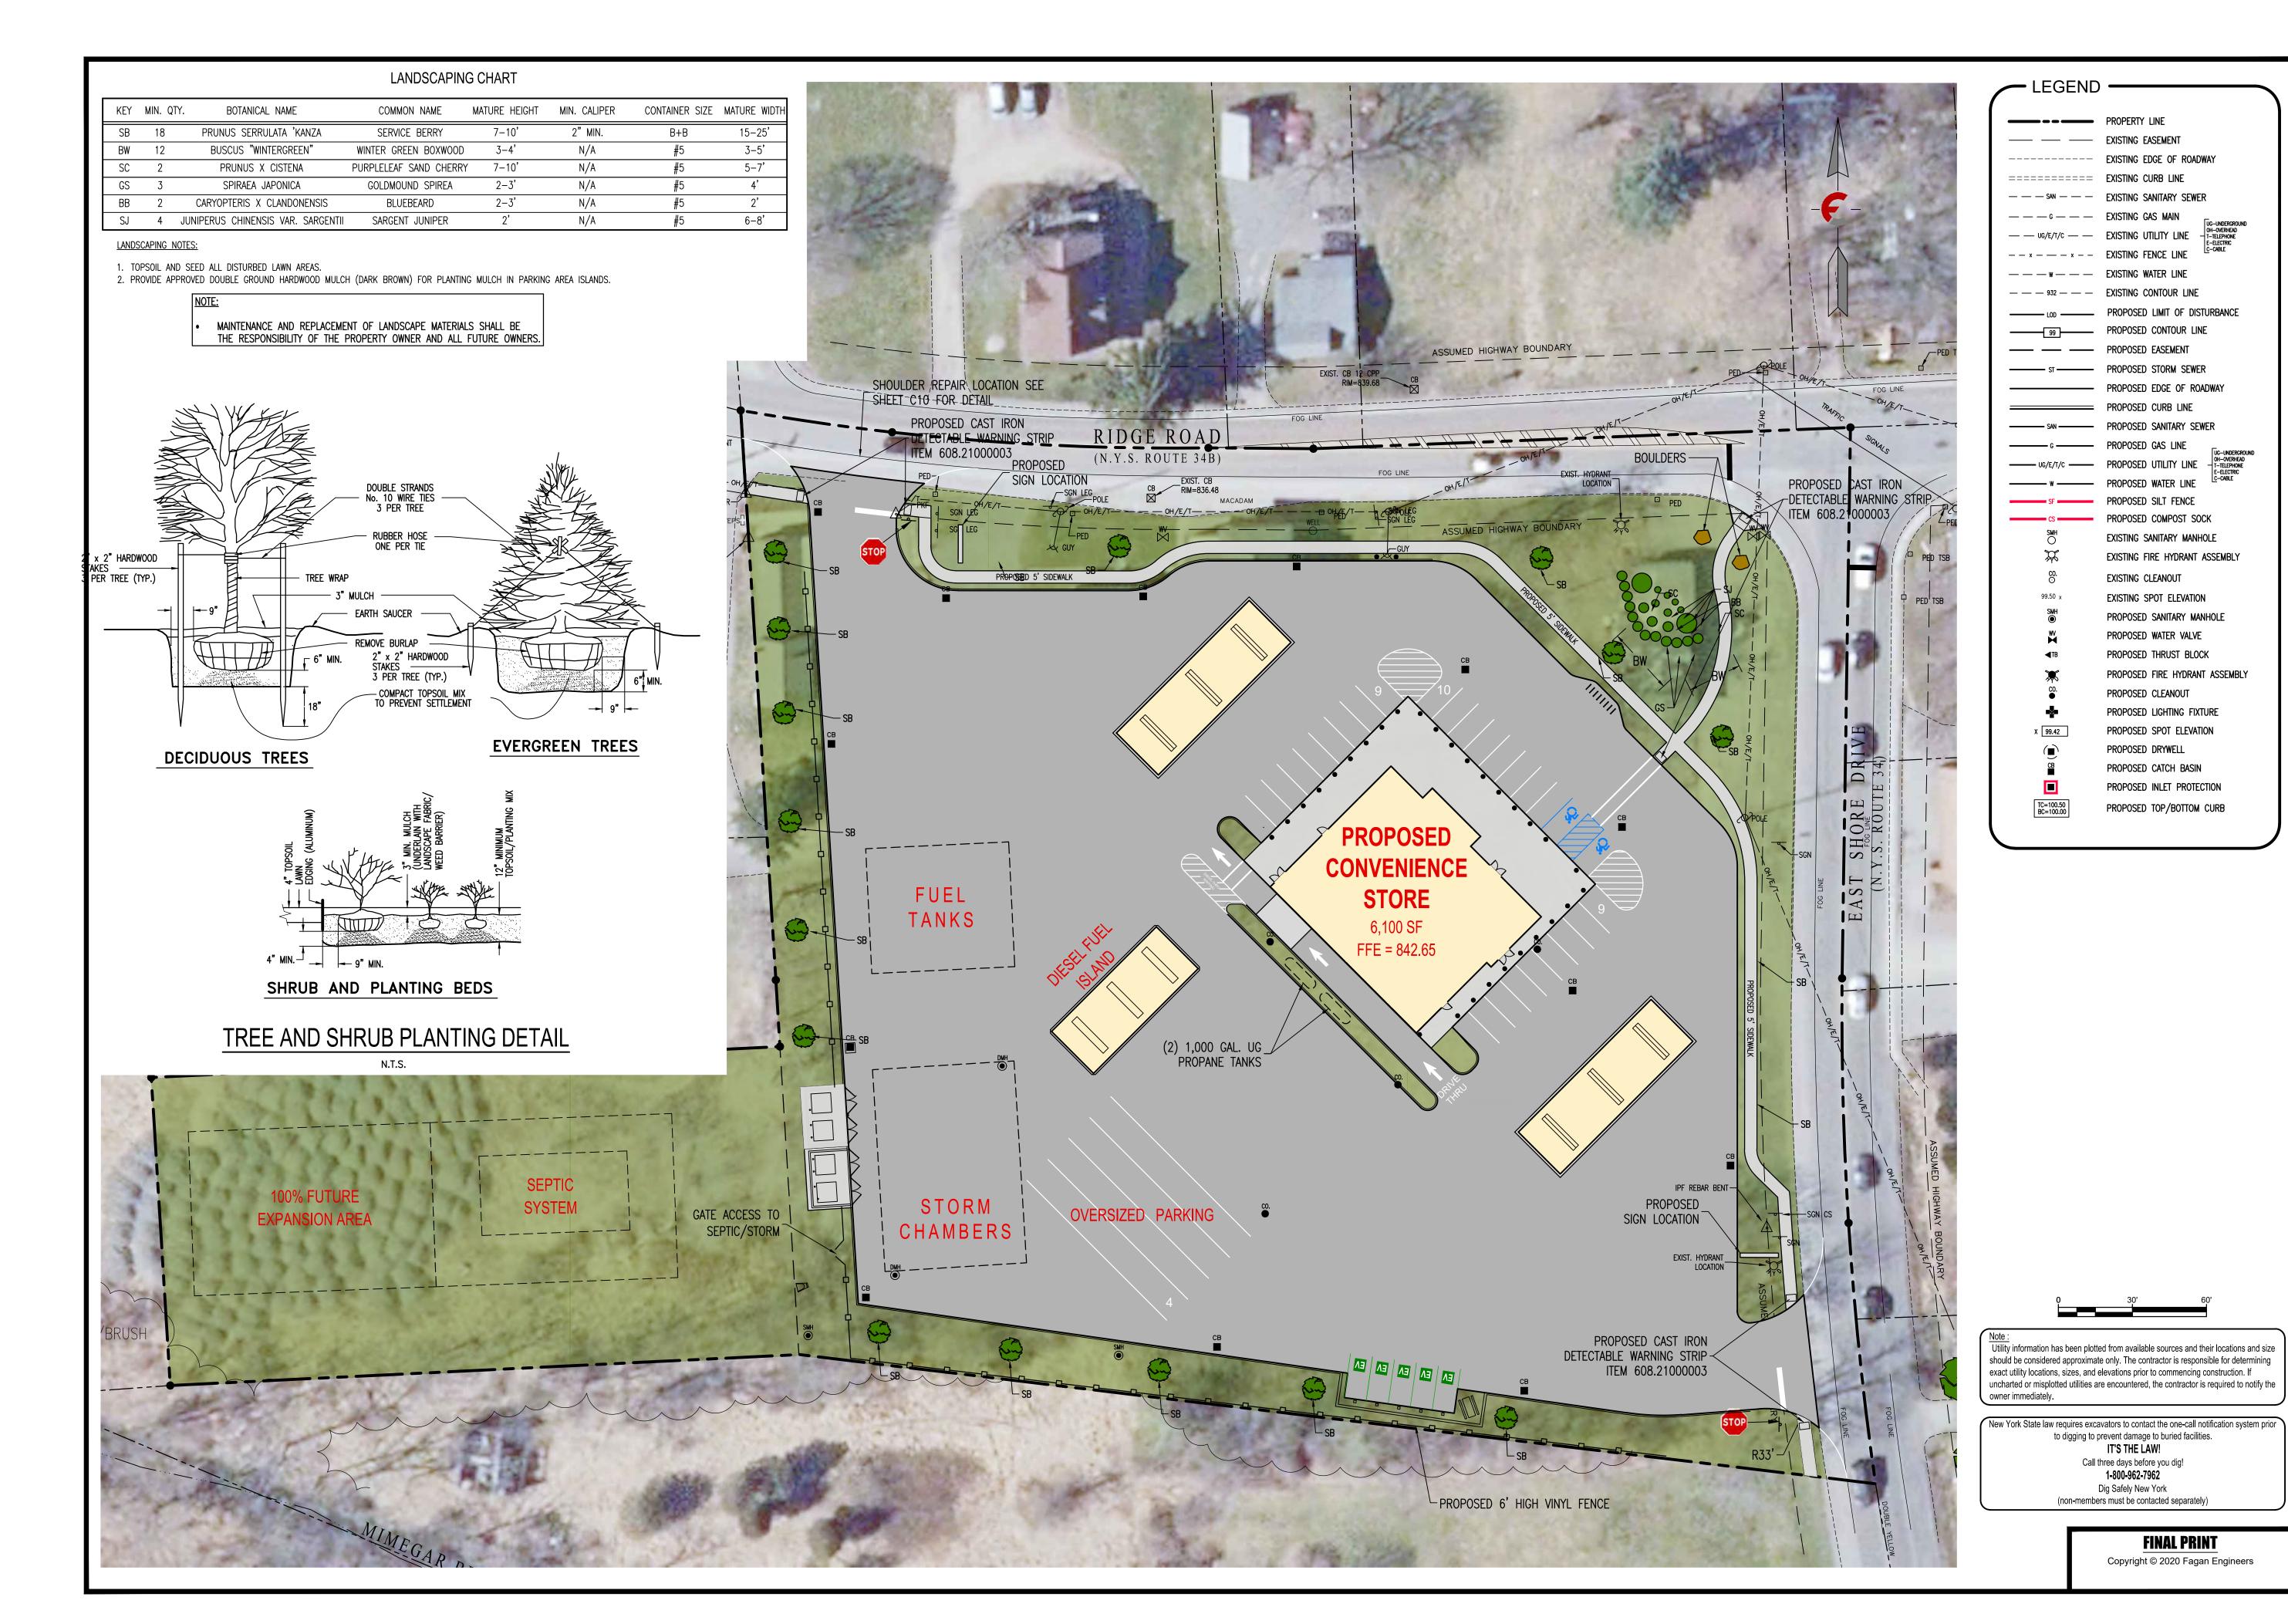

Location: 7 Ridge Rd, Tax Parcel No's 31.-6-9.1, 31.-6-10, 31.-6-11, 31.-6-13, & 31.-6-14

Project Description: The applicant proposes the consolidation of several lots to form an approximately 4.7 acre parcel. The site plan proposal consists of a 6,100 sf convenient store with a 128'x24' gasoline fueling island, a 48'x22' diesel fuel island, fuel tank storage, and a drive through window. 36 vehicle parking spaces (including 4 tractor trailer parking stalls and up to 4 EV parking stalls) are proposed. The project is located in the B1 – Commercial Mixed Use Zoning District.