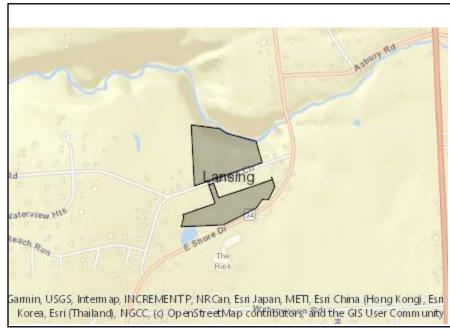

located in the RA Zone.

SEQR: This is an Unlisted action under SEQR 617.4 environmental review.

Anticipated Action: Public Hearing, SEQR, Decision on Application

e. Project: Preliminary Plat Major Subdivision – Phase I East Shore Circle

Applicant: Jesse Young, owner

Location: 106 East Shore Rd, Tax Parcel Number 37.1-7-12.2

Project Description: The applicant proposes to subdivide a ~23 acre lot (TPN 37.1-7-12.2), in the R2 Zone, into 6 lots.

SEQR: This is an Unlisted action under SEQR 617.4 environmental review.

Anticipated Action: Preliminary Subdivision Approval

<u>f.</u> Project: Site Plan – Dandy Mini Mart – Convenience (Mini) Mart

Applicant: Brian Grose, Fagan Engineers, representing Dandy Mini Mart