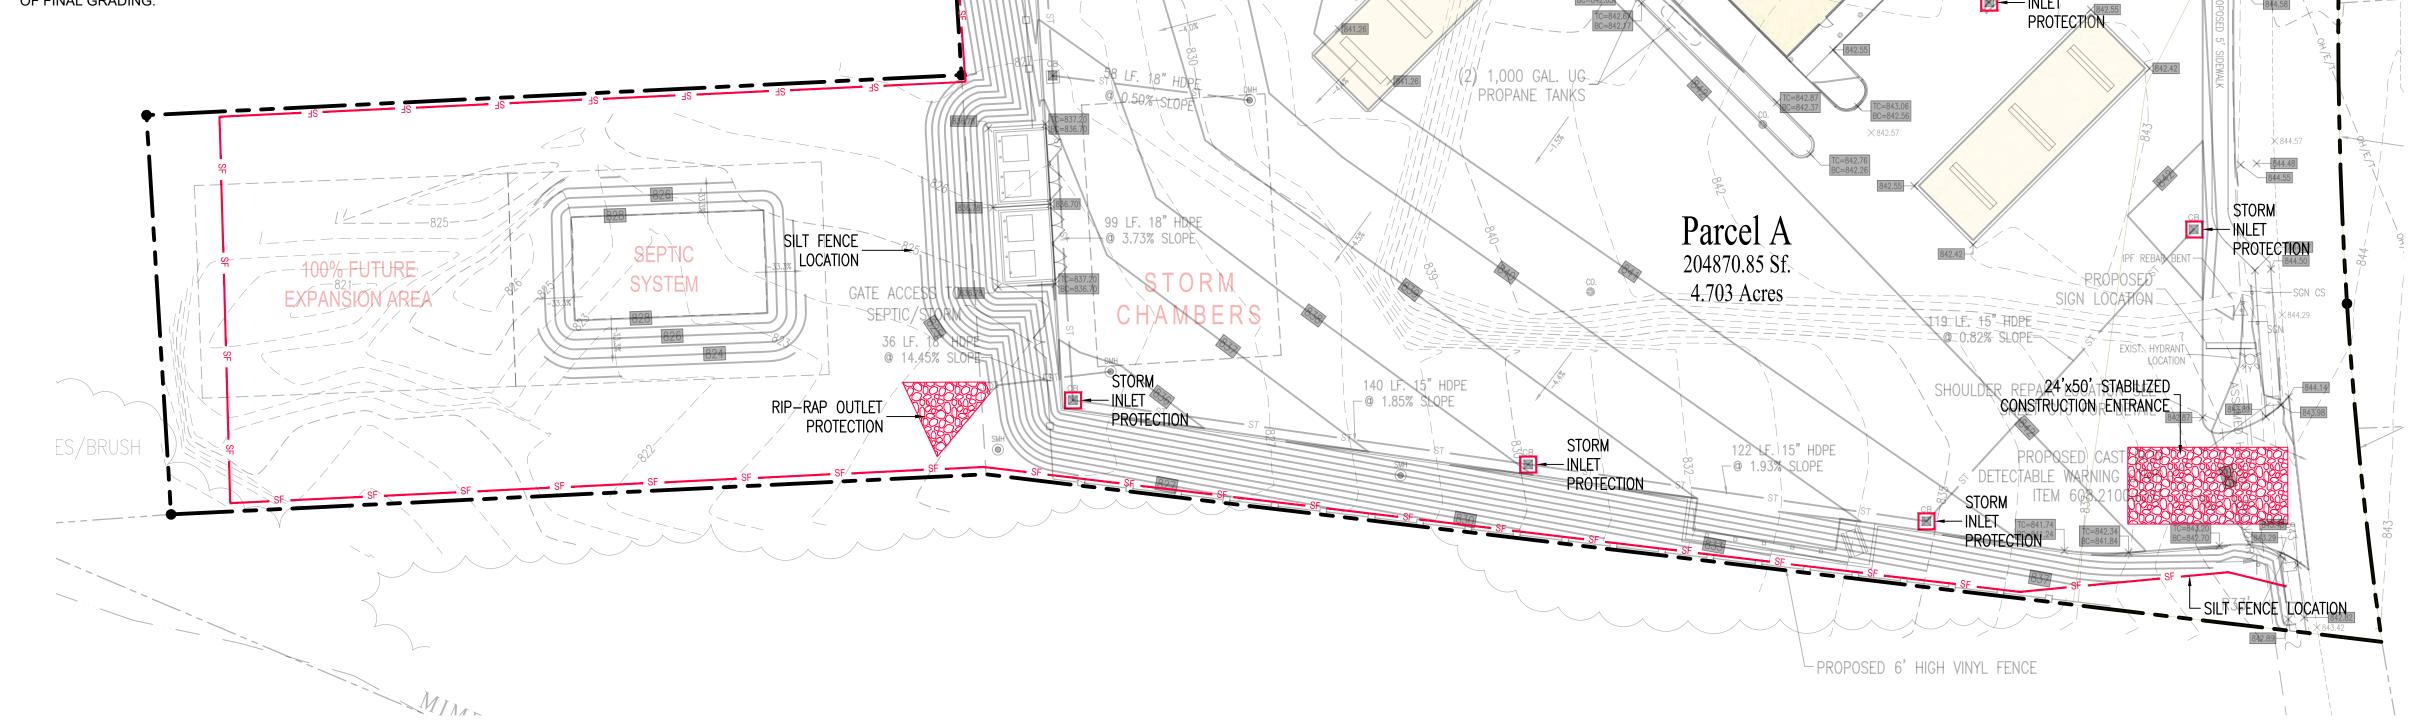

Location: 7 Ridge Rd, Tax Parcel No's 31.-6-9.1, 31.-6-10, 31.-6-11, 31.-6-13, & 31.-6-14

Project Description: The applicant proposes the consolidation of several lots to form an approximately 4.7 acre parcel. The site plan proposal consists of a 6,100 sf convenient store with a 128'x24' gasoline fueling island, a 48'x22' diesel fuel island, fuel tank storage, and a drive through window. 36 vehicle parking spaces (including 4 tractor trailer parking stalls and up to 4 EV parking stalls) are proposed. The project is located in the B1 – Commercial Mixed Use Zoning District.