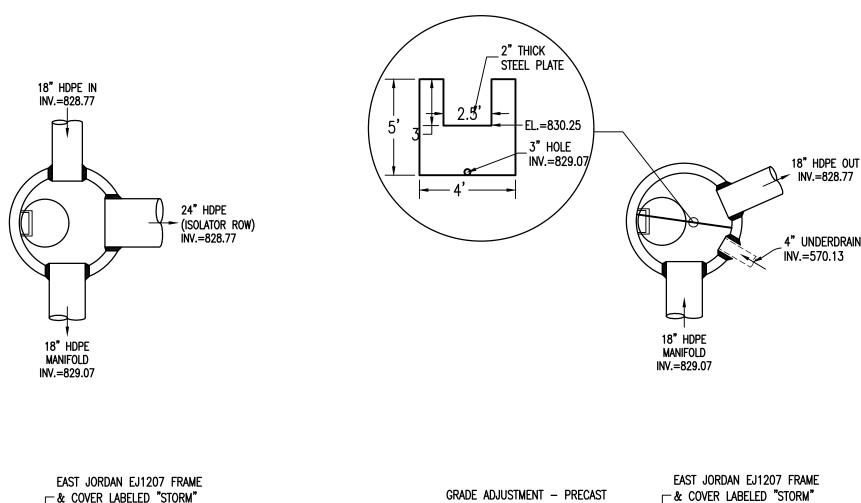

SEQR: This is an Unlisted action under SEQR 617.4 environmental review.

Anticipated Action: Preliminary Subdivision Approval

<u>f.</u> Project: Site Plan – Dandy Mini Mart – Convenience (Mini) Mart

Applicant: Brian Grose, Fagan Engineers, representing Dandy Mini Mart

Location: 7 Ridge Rd, Tax Parcel No's 31.-6-9.1, 31.-6-10, 31.-6-11, 31.-6-13, & 31.-6-14

Project Description: The applicant proposes the consolidation of several lots to form an approximately 4.7 acre parcel. The site plan proposal consists of a 6,100 sf convenient store with a 128'x24' gasoline fueling island, a 48'x22' diesel fuel island, fuel tank storage, and a drive through window. 36 vehicle parking spaces (including 4 tractor trailer parking stalls and up to 4 EV parking stalls) are proposed. The project is located in the B1 – Commercial Mixed Use Zoning District.