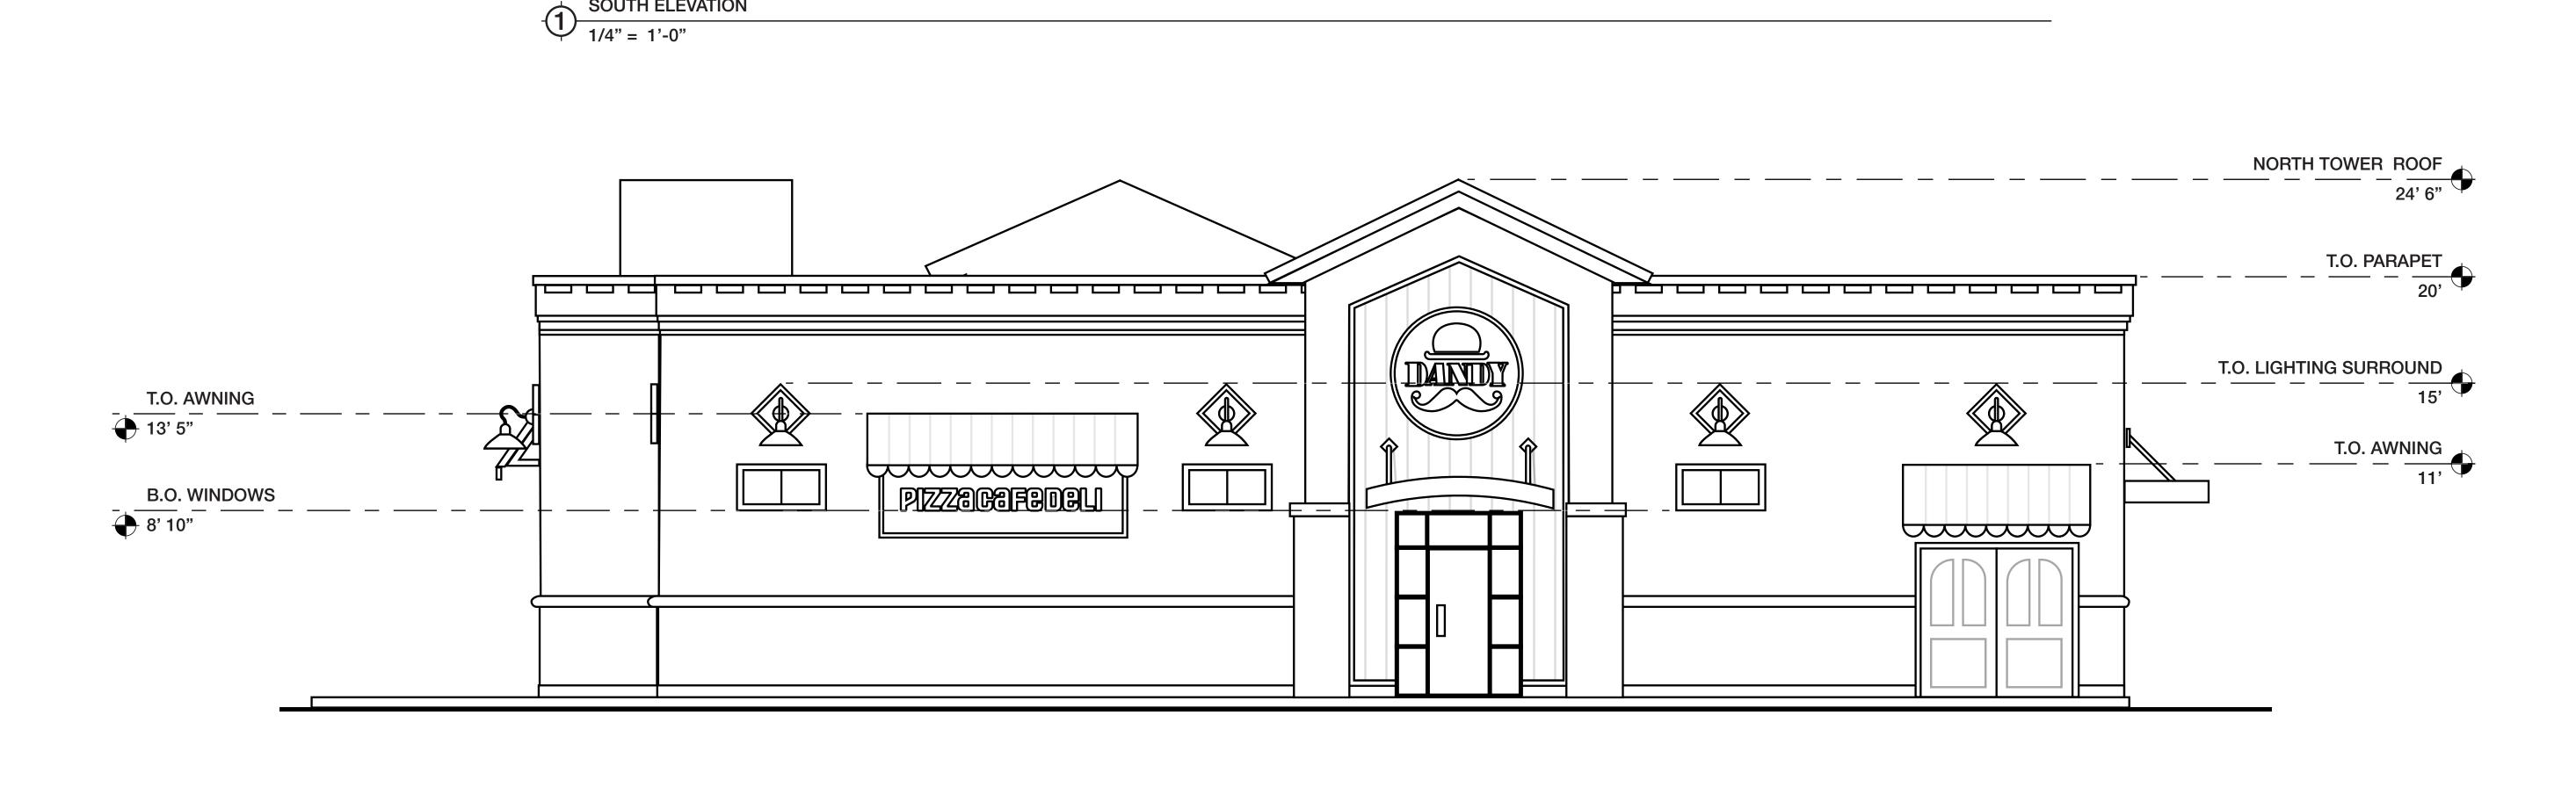

SEQR: This is an Unlisted action under SEQR 617.4 environmental review.

Anticipated Action: Preliminary Subdivision Approval

<u>f.</u> Project: Site Plan – Dandy Mini Mart – Convenience (Mini) Mart

Applicant: Brian Grose, Fagan Engineers, representing Dandy Mini Mart

Location: 7 Ridge Rd, Tax Parcel No's 31.-6-9.1, 31.-6-10, 31.-6-11, 31.-6-13, & 31.-6-14

Project Description: The applicant proposes the consolidation of several lots to form an approximately 4.7 acre parcel. The site plan proposal consists of a 6,100 sf convenient store with a 128'x24' gasoline fueling island, a 48'x22' diesel fuel island, fuel tank storage, and a drive through window. 36 vehicle parking spaces (including 4 tractor trailer parking stalls and up to 4 EV parking stalls) are proposed. The project is located in the B1 – Commercial Mixed Use Zoning District.