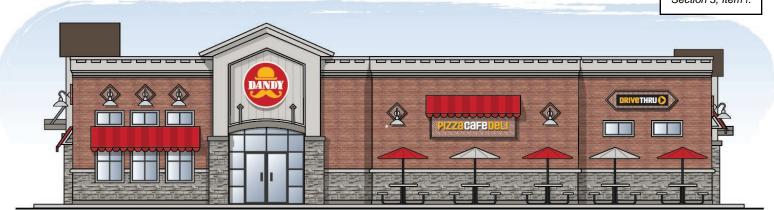

SEQR: This is an Unlisted action under SEQR 617.4 environmental review.

Anticipated Action: Preliminary Subdivision Approval

<u>f.</u> Project: Site Plan – Dandy Mini Mart – Convenience (Mini) Mart

Applicant: Brian Grose, Fagan Engineers, representing Dandy Mini Mart

Location: 7 Ridge Rd, Tax Parcel No's 31.-6-9.1, 31.-6-10, 31.-6-11, 31.-6-13, & 31.-6-14

Project Description: The applicant proposes the consolidation of several lots to form an approximately 4.7 acre parcel. The site plan proposal consists of a 6,100 sf convenient store with a 128'x24' gasoline fueling island, a 48'x22' diesel fuel island, fuel tank storage, and a drive through window. 36 vehicle parking spaces (including 4 tractor trailer parking stalls and up to 4 EV parking stalls) are proposed. The project is located in the B1 – Commercial Mixed Use Zoning District.