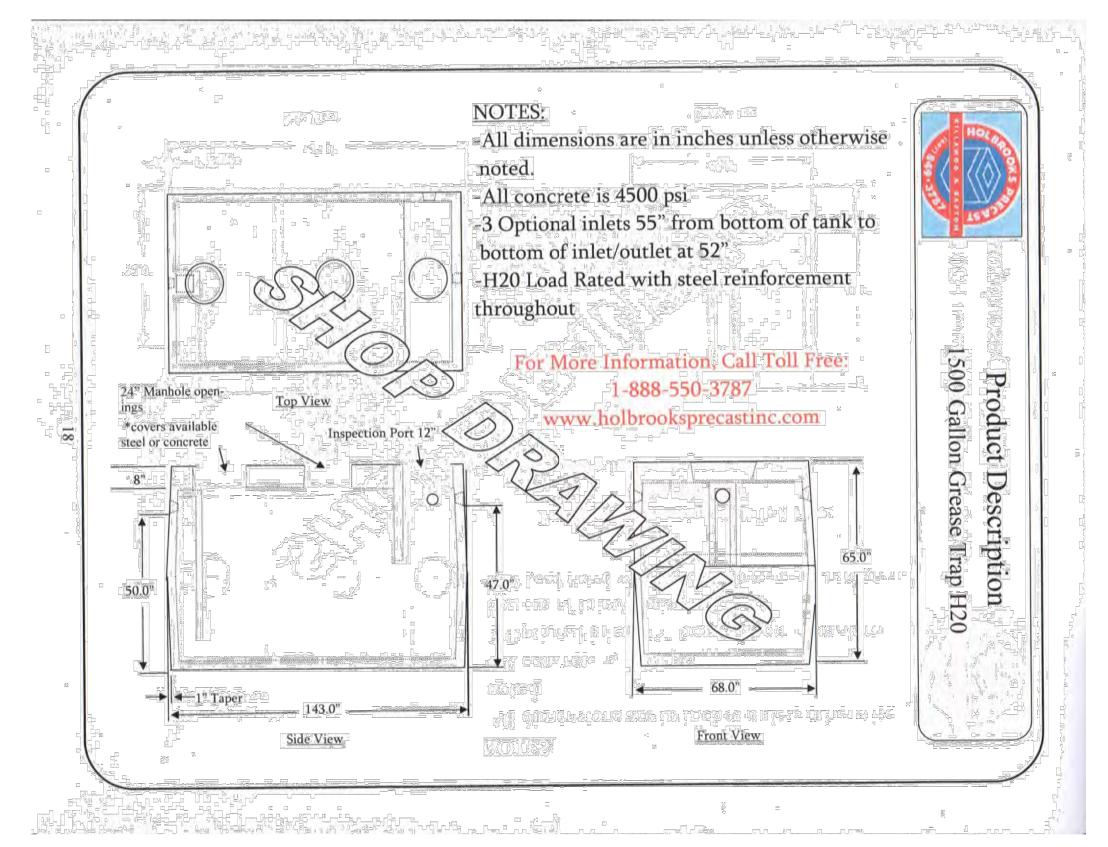

IN-LINE CLEANOUT DETAIL



## MOUND SYSTEM WITH ABSORPTION TRENCHES TOP VIEW



## 2. IMPORTED SOILS TO BE TESTED PRIOR TO COMPLETION OF MOUND SYSTEM BY A PROFESSIONAL ENGINEER.

3. PREPARATION OF THE SITE ON WHICH THE MOUND IS TO BE LOCATED, PLACEMENT OF THE FILL ON THE SITE, CONSTRUCTION OF THE ABSORPTION TRENCHES, GRADING THE EXPOSED FILL, AND GRADING/SEEDING THE TOP SOIL ARE CRITICAL TO PROPER OPERATION OF THE MOUND SYSTEM.

# MOUND SYSTEM WITH ABSORPTION TRENCHES DETAIL

MATERIAL. SANDS WITH GREATER THAN 10% BY WEIGHT FINER THAN 0.05 MM MATERIAL MUST BE AVOIDED. AT LEAST 25% OF THE MATERIAL BY WEIGHT SHALL BE IN THE RANGE OF 0.50 MM TO 2.0 MM. LESS THAN 15% OF THE MATERIAL BY

WEIGHT SHALL BE LARGER THAN A 1/2 INCH SIEVE. A SIEVE ANALYSIS MAY BE NECESSARY TO VERIFY THIS REQUIREMENT.



Utility information has been plotted from available sources and their locations and size should be considered approximate only. The contractor is responsible for determining exact utility locations, sizes, and elevations prior to commencing construction. If uncharted or misplotted utilities are encountered, the contractor is required to notify the owner immediately.

New York State law requires excavators to contact the one-call notification system prior to digging to prevent damage to buried facilities. IT'S THE LAW! Call three days before you dig! 1-800-962-7962 Dig Safely New York (non-members must be contacted separately)

**FINAL PRINT** Copyright © 2020 Fagan Engineers

Professional Engineer Or Land Surveyor To Alter An Item In Any Way. If An Item Bearing The Seal Of An Engineer Or