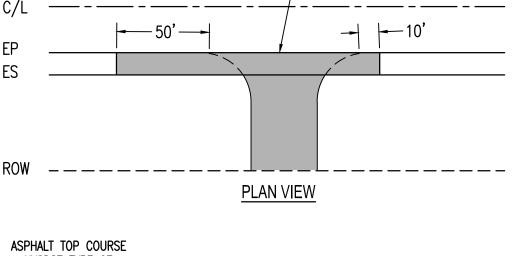

Location: 7 Ridge Rd, Tax Parcel No's 31.-6-9.1, 31.-6-10, 31.-6-11, 31.-6-13, & 31.-6-14

Project Description: The applicant proposes the consolidation of several lots to form an approximately 4.7 acre parcel. The site plan proposal consists of a 6,100 sf convenient store with a 128'x24' gasoline fueling island, a 48'x22' diesel fuel island, fuel tank storage, and a drive through window. 36 vehicle parking spaces (including 4 tractor trailer parking stalls and up to 4 EV parking stalls) are proposed. The project is located in the B1 – Commercial Mixed Use Zoning District.