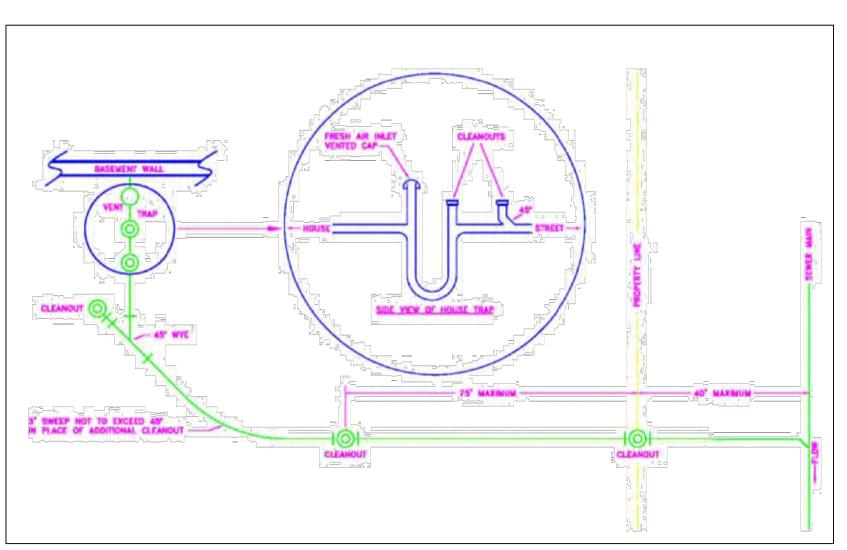

GRADE, ASTM D-3034 OD = 4.215" (0.120 min. wall)

<u>Installation Notes</u>

Perforated Distribution Pipe

- CLEAR AND GRUB THE SITE (TREES, ROOTS, ROCKS, etc.)
- PLOW MOUND AREA TO A DEPTH OF 7–8" FILL TO BE PLACED IMMEDIATELY AFTER THE SITE IS PREPARED
- CONSTRUCTION EQUIPMENT SHOULD AT NO TIME TRACK OVER THE ABSORPTION AREA • ONCE THE MOUND HAS BEEN PREPARED ABSORPTION SYSTEM IS TO BE PREPARED/INSTALLED PER
- BOTTOM AND SIDEWALLS OF ABSORPTION TRENCHES SHALL BE RAKED PRIOR TO INSTALLATION OF
- DISTRIBUTOR PIPES
- AGGREGATE IN THE TRENCHES SHALL BE COMPLETELY COVERED WITH A PERMEABLE NON-WOVEN GEOTEXTILE TO PREVENT INFILTRATION OF SOIL INTO AGGREGATE
- FINAL FILL SLOPES SHALL NOT EXCEED 1:3 (1 VERTICAL:3 HORIZONTAL)
- ENTIRE MOUND SHALL BE COVERED WITH 6" OF TOPSOIL AND SEEDED TO GRASS



## CLEANOUT PLACEMENT DETAIL N.T.S.



IN-LINE CLEANOUT DETAIL



## MOUND SYSTEM WITH ABSORPTION TRENCHES TOP VIEW



## 2. IMPORTED SOILS TO BE TESTED PRIOR TO COMPLETION OF MOUND SYSTEM BY A PROFESSIONAL ENGINEER.

3. PREPARATION OF THE SITE ON WHICH THE MOUND IS TO BE LOCATED, PLACEMENT OF THE FILL ON THE SITE, CONSTRUCTION OF THE ABSORPTION TRENCHES, GRADING THE EXPOSED FILL, AND GRADING/SEEDING THE TOP SOIL ARE CRITICAL TO PROPER OPERATION OF THE MOUND SYSTEM.

# MOUND SYSTEM WITH ABSORPTION TRENCHES DETAIL

MATERIAL. SANDS WITH GREATER THAN 10% BY WEIGHT FINER THAN 0.05 MM MATERIAL MUST BE AVOIDED. AT LEAST 25% OF THE MATERIAL BY WEIGHT SHALL BE IN THE RANGE OF 0.50 MM TO 2.0 MM. LESS THAN 15% OF THE MATERIAL BY

WEIGHT SHALL BE LARGER THAN A 1/2 INCH SIEVE. A SIEVE ANALYSIS MAY B