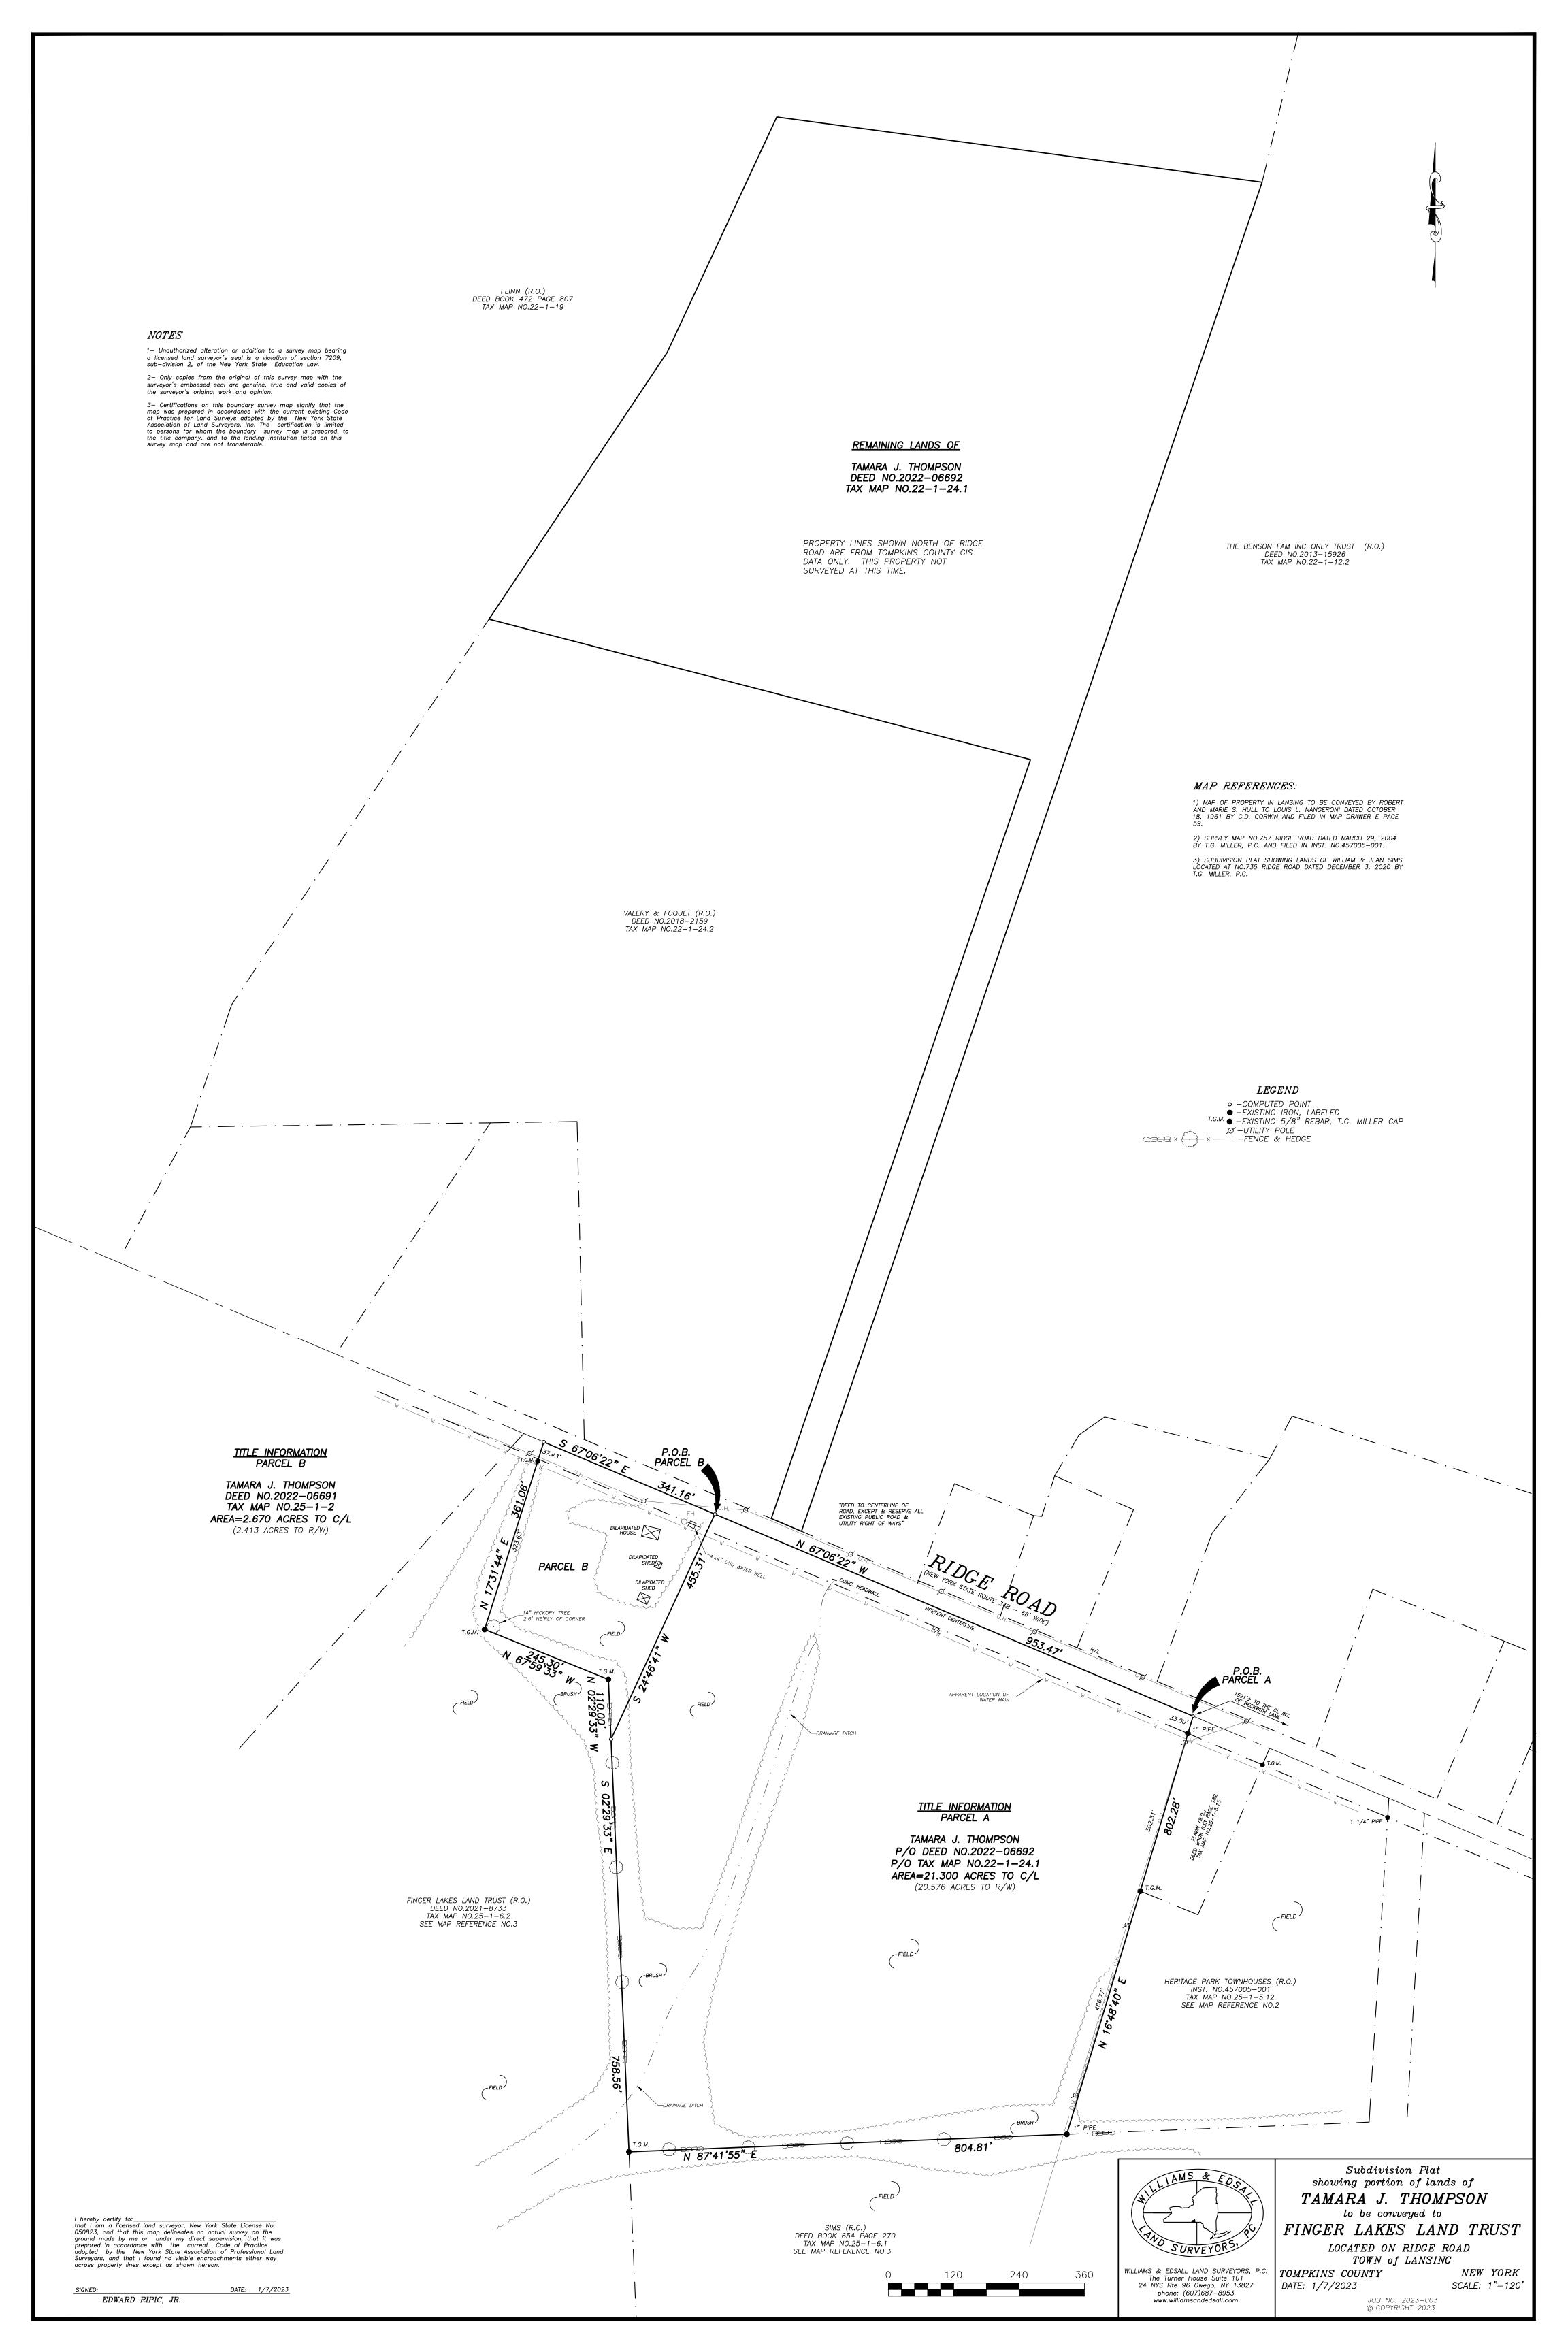

SEQR: This is an Unlisted action under SEQR 617.4 environmental review.

Anticipated Action: Public Hearing, SEQR, Decision on Application

c. Project: Thompson Minor Subdivision

Minor Subdivision Applicant: Finger Lakes Land Trust

Location: Ridge Rd, Tax Parcel Number 22.-1-24.1

Project Description: The applicant proposes to subdivide a ~47.35 acre lot in the RA Zone, into

two lots: Parcel A -20.6 acres; Parcel B -25.8 acres

SEQR: This is an Unlisted action under SEQR 617.4 environmental review.

Anticipated Action: Public Hearing, SEQR, Decision on Application

<u>d.</u> Project: Site Plan – Barksville Inn

Applicant: Kevin Kirby, owner

Location: 89 Goodman Rd, Tax Parcel Number 20.-1-8.22

Project Description: The applicant proposes to operate a kennel from their single family home,