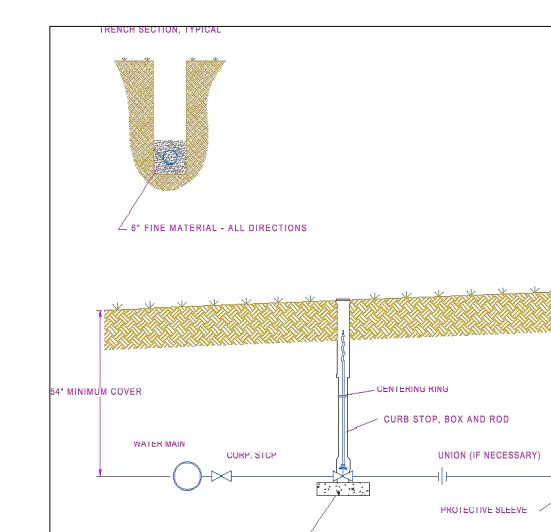

nt fitting's nuts & bolts are not covered over
- Thrust restraint gaskets (in push-on tyton joints): "field lok gaskets" shall be utilized in
- 6. Mechanical joint fitting thrust restraint: ebaa iron sales, inc.: megalug series 1100, or approved equal to be utilized on all vertical bend fittings, all reducers and horizontal fittings (tees, bends, etc.) where concrete thrust blocks are not practical, reliable or subject to future
- 7. Gravity thrust blocks for vertical bends shall be used in conjunction with the previously noted M.J. thrust restraints. The gravity blocks located under the vertical fittings shall be anchored to the fittings with a minimum of two no.6 rebars looped around the fitting and anchored into the poured in place gravity thrust block.

# TYPICAL THRUST BLOCK DETAILS



WATER CONNECTION DETAIL N.T.S.







provide a firm stable base for the pipe bedding.

2. Contractor shall keep all excavations free of water and

FINAL PRINT Copyright © 2020 Fagan Engineers



As Note 11x17 Prints are 1/2 Size November 30, 202 JBG, RSN Drawn Bv Checked By: 2020.062 Project No.: Drawing Name: 20062.dw

**CIVIL DETAILS** 

2. CONTRACTOR IS RESPONSIBLE FOR PROVIDING AL PIPES AND STRUCTURES BETWEEN AND AROUND THE WATER QUALITY VAULTS. 3. ALL VAULT LIFTING CONNECTIONS SHALL BE LOCATED ON THE OUTSIDE OF THE VAULT WALLS. 4. CONCRETE VAULT PRE-CASTER IS RESPONSIBLE FOR THE STRUCTURAL INTEGRITY OF THE CONCRETE VAULTS. WALL AND SLAB THICKNESSES SHALL BE ALTERED ACCORDINGLY. -----TOP VIEW (INTERNAL) TOP VIEW (SLAB) Castings for access openings (grate, MH, etc.) shall be shipped