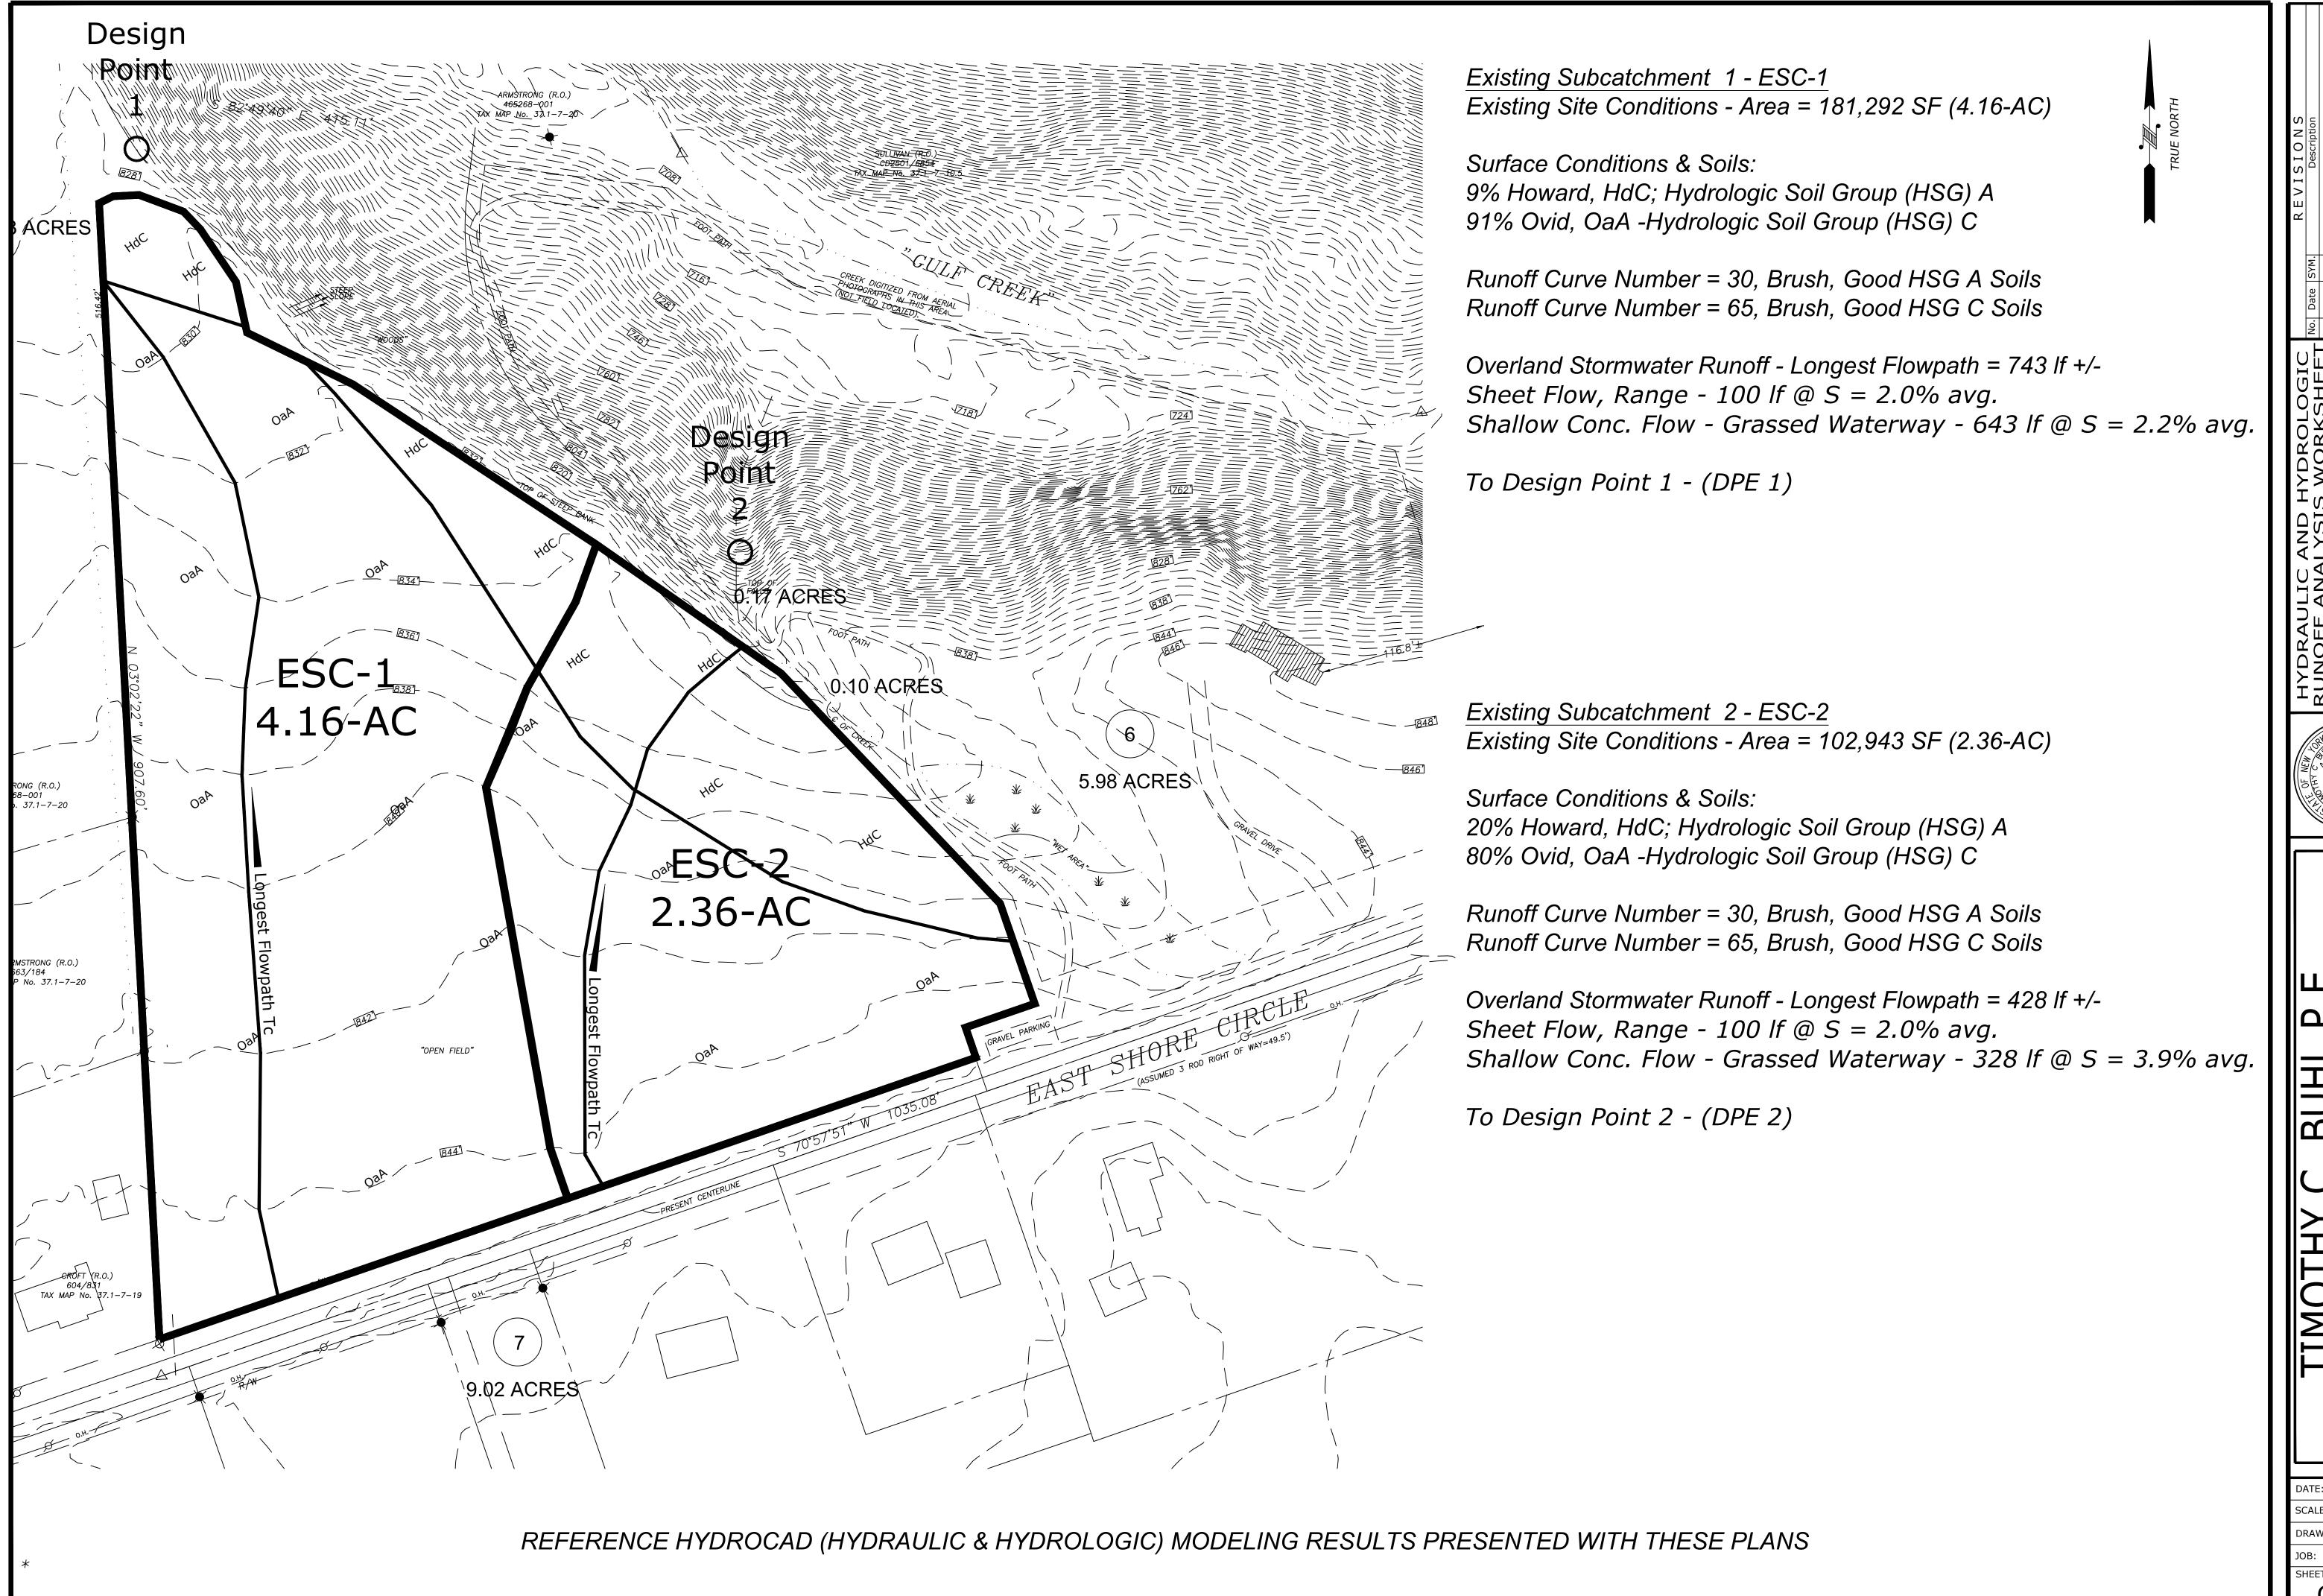

Applicant: Jesse Young, owner

Location: 106 East Shore Rd, Tax Parcel Number 37.1-7-12.2

Project Description: The applicant proposes to subdivide a ~23 acre lot (TPN 37.1-7-12.2), in the R2 Zone, into 6 lots.

SEQR: This is an Unlisted action under SEQR 617.4 environmental review.

Anticipated Action: Preliminary Subdivision Approval

<u>f.</u> Project: Site Plan – Dandy Mini Mart – Convenience (Mini) Mart

Applicant: Brian Grose, Fagan Engineers, representing Dandy Mini Mart