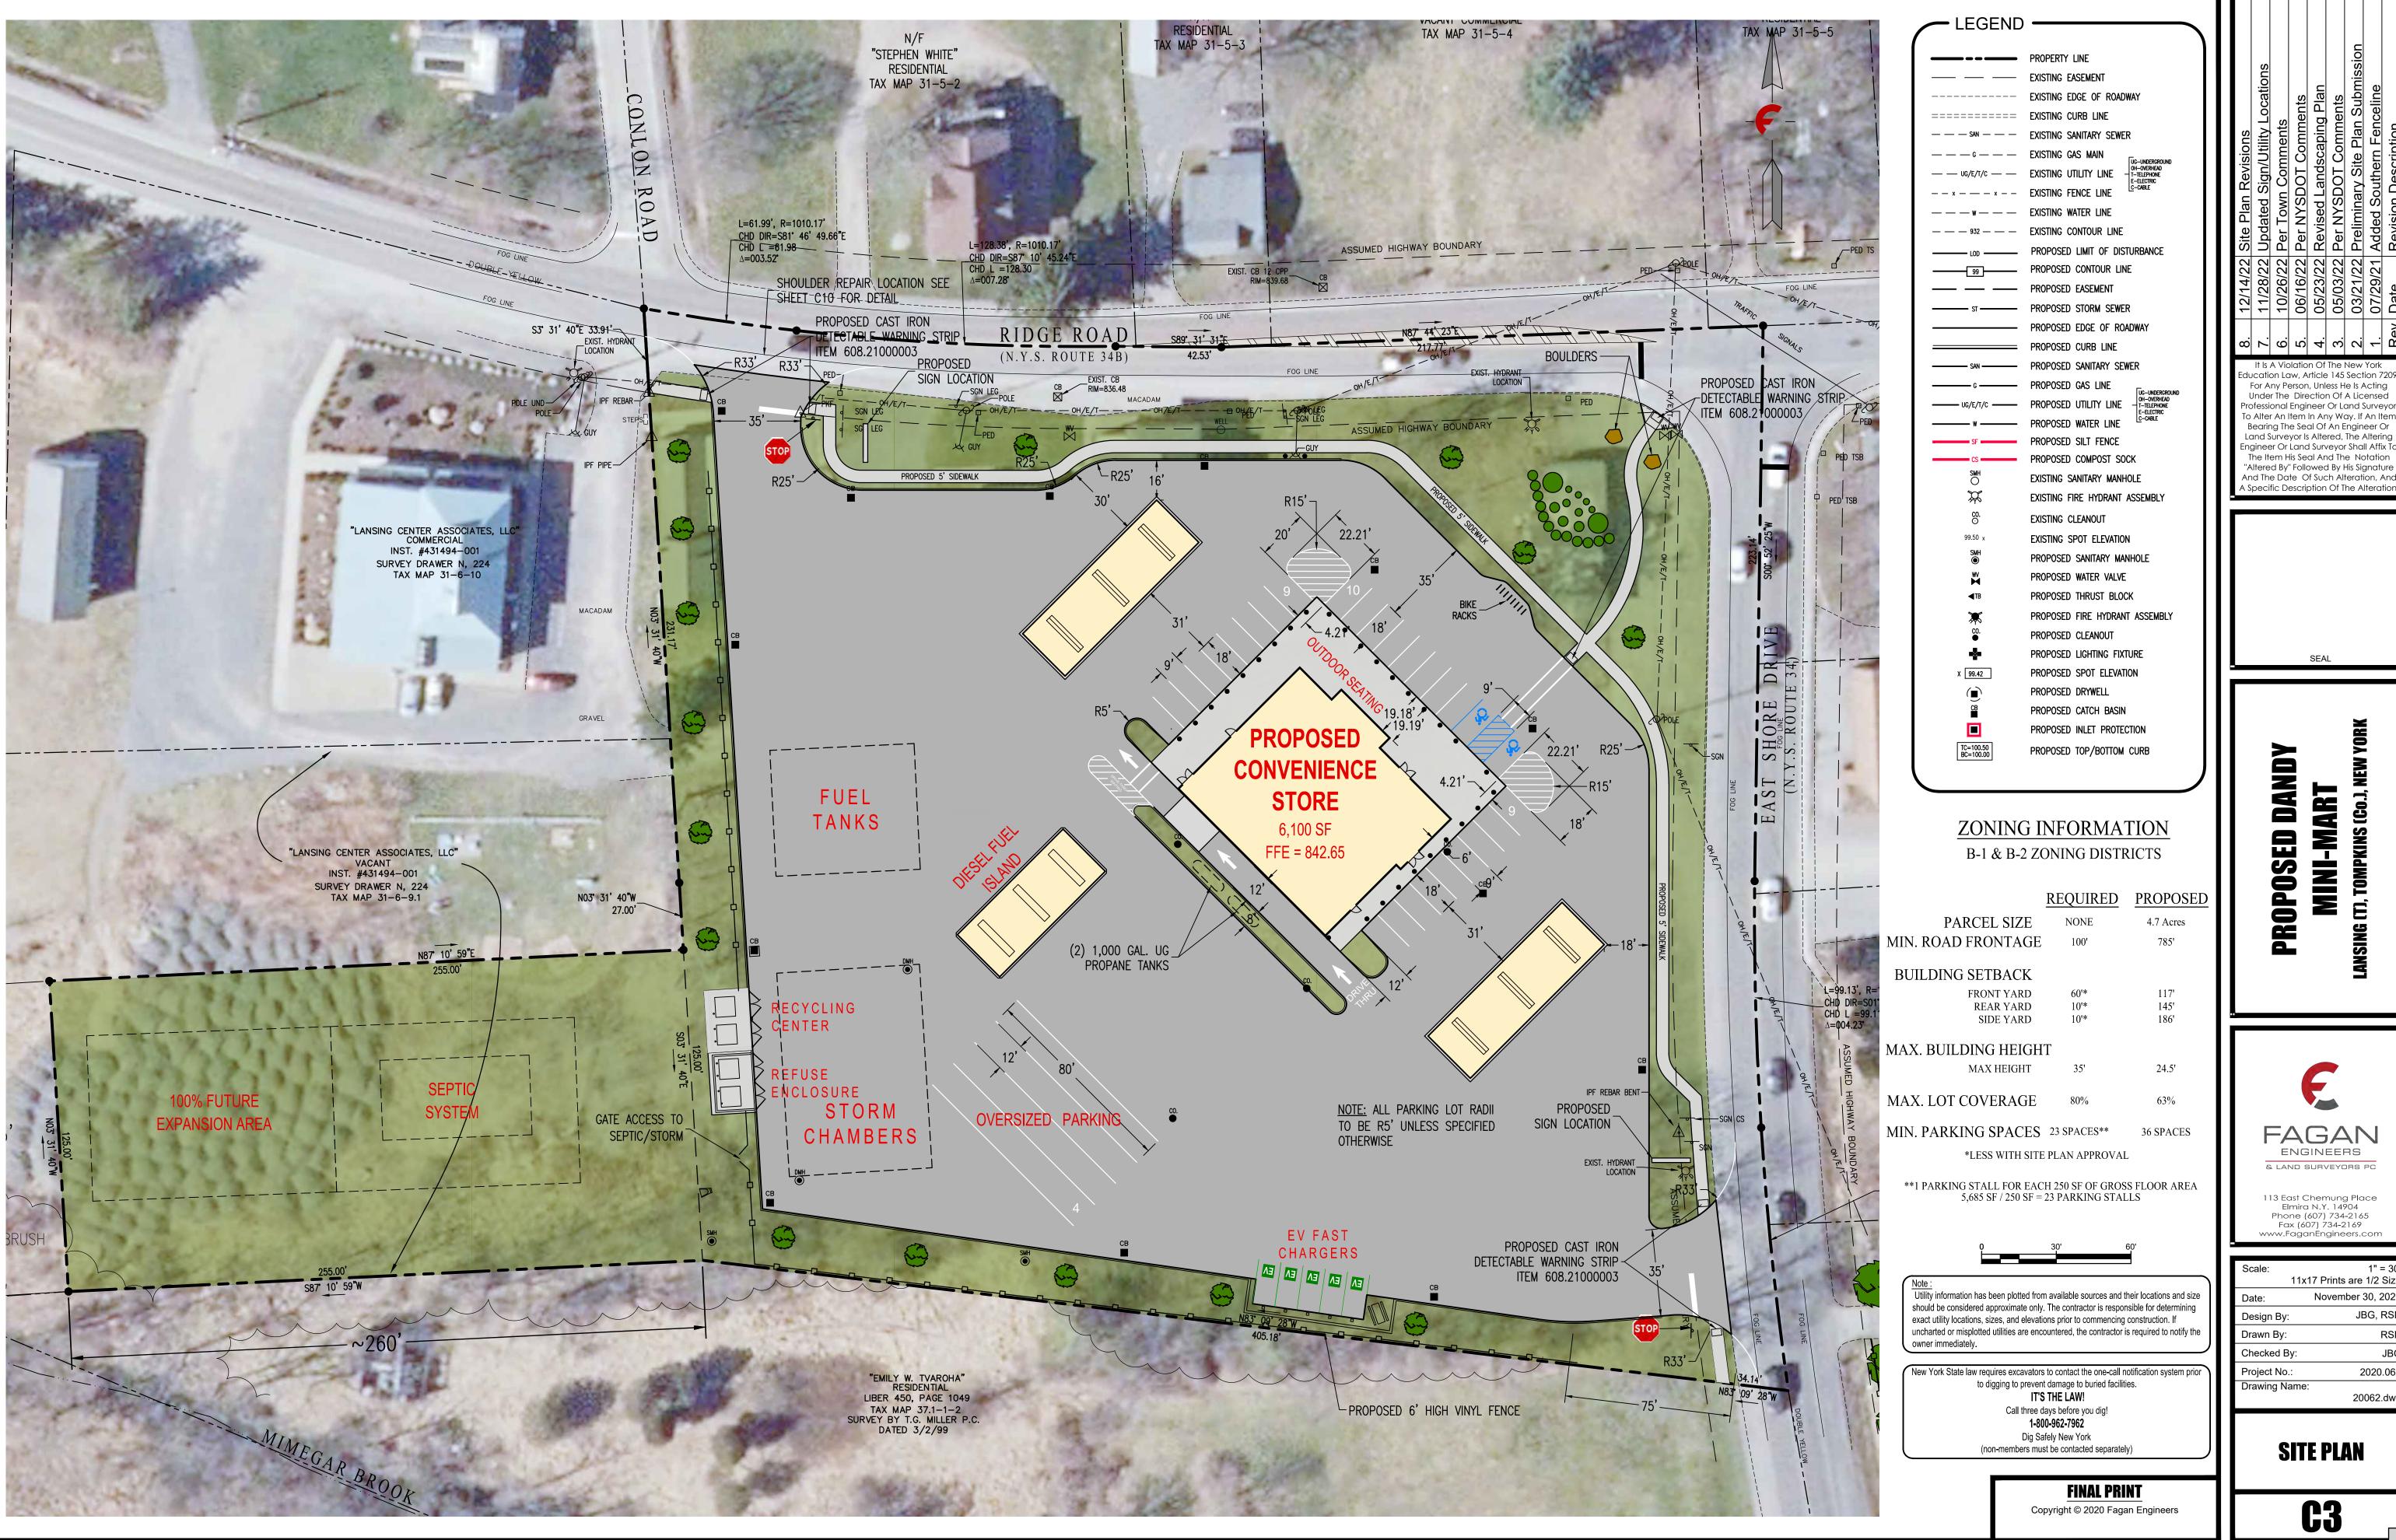

SEQR: This is an Unlisted action under SEQR 617.4 environmental review.

Anticipated Action: Preliminary Subdivision Approval

<u>f.</u> Project: Site Plan – Dandy Mini Mart – Convenience (Mini) Mart

Applicant: Brian Grose, Fagan Engineers, representing Dandy Mini Mart

Location: 7 Ridge Rd, Tax Parcel No's 31.-6-9.1, 31.-6-10, 31.-6-11, 31.-6-13, & 31.-6-14

Project Description: The applicant proposes the consolidation of several lots to form an approximately 4.7 acre parcel. The site plan proposal consists of a 6,100 sf convenient store with a 128'x24' gasoline fueling island, a 48'x22' diesel fuel island, fuel tank storage, and a drive through window. 36 vehicle parking spaces (including 4 tractor trailer parking stalls and up to 4 EV parking stalls) are proposed. The project is located in the B1 – Commercial Mixed Use Zoning District.

SEQR: This is a Type I Action, under 6 NYCRR 617.4 (b)(6)(i) and 617.4 (b)(9) for the purposes of conducting a coordinated environmental review pursuant to the State Environmental Quality Review Act ("SEQRA")

Action: Decision on Application