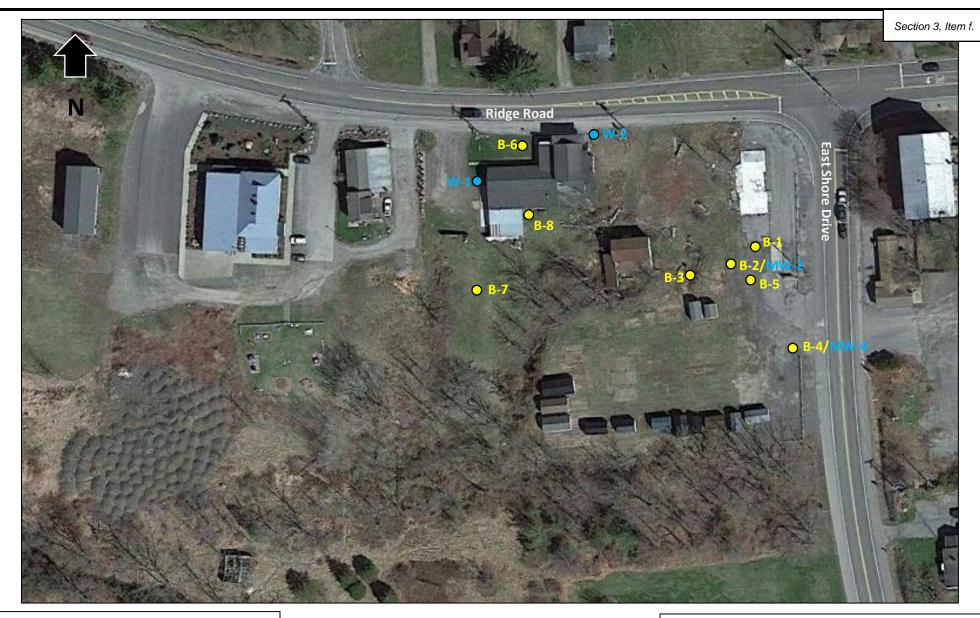

Location: 7 Ridge Rd, Tax Parcel No's 31.-6-9.1, 31.-6-10, 31.-6-11, 31.-6-13, & 31.-6-14

Project Description: The applicant proposes the consolidation of several lots to form an approximately 4.7 acre parcel. The site plan proposal consists of a 6,100 sf convenient store with a 128'x24' gasoline fueling island, a 48'x22' diesel fuel island, fuel tank storage, and a drive through window. 36 vehicle parking spaces (including 4 tractor trailer parking stalls and up to 4 EV parking stalls) are proposed. The project is located in the B1 – Commercial Mixed Use Zoning District.