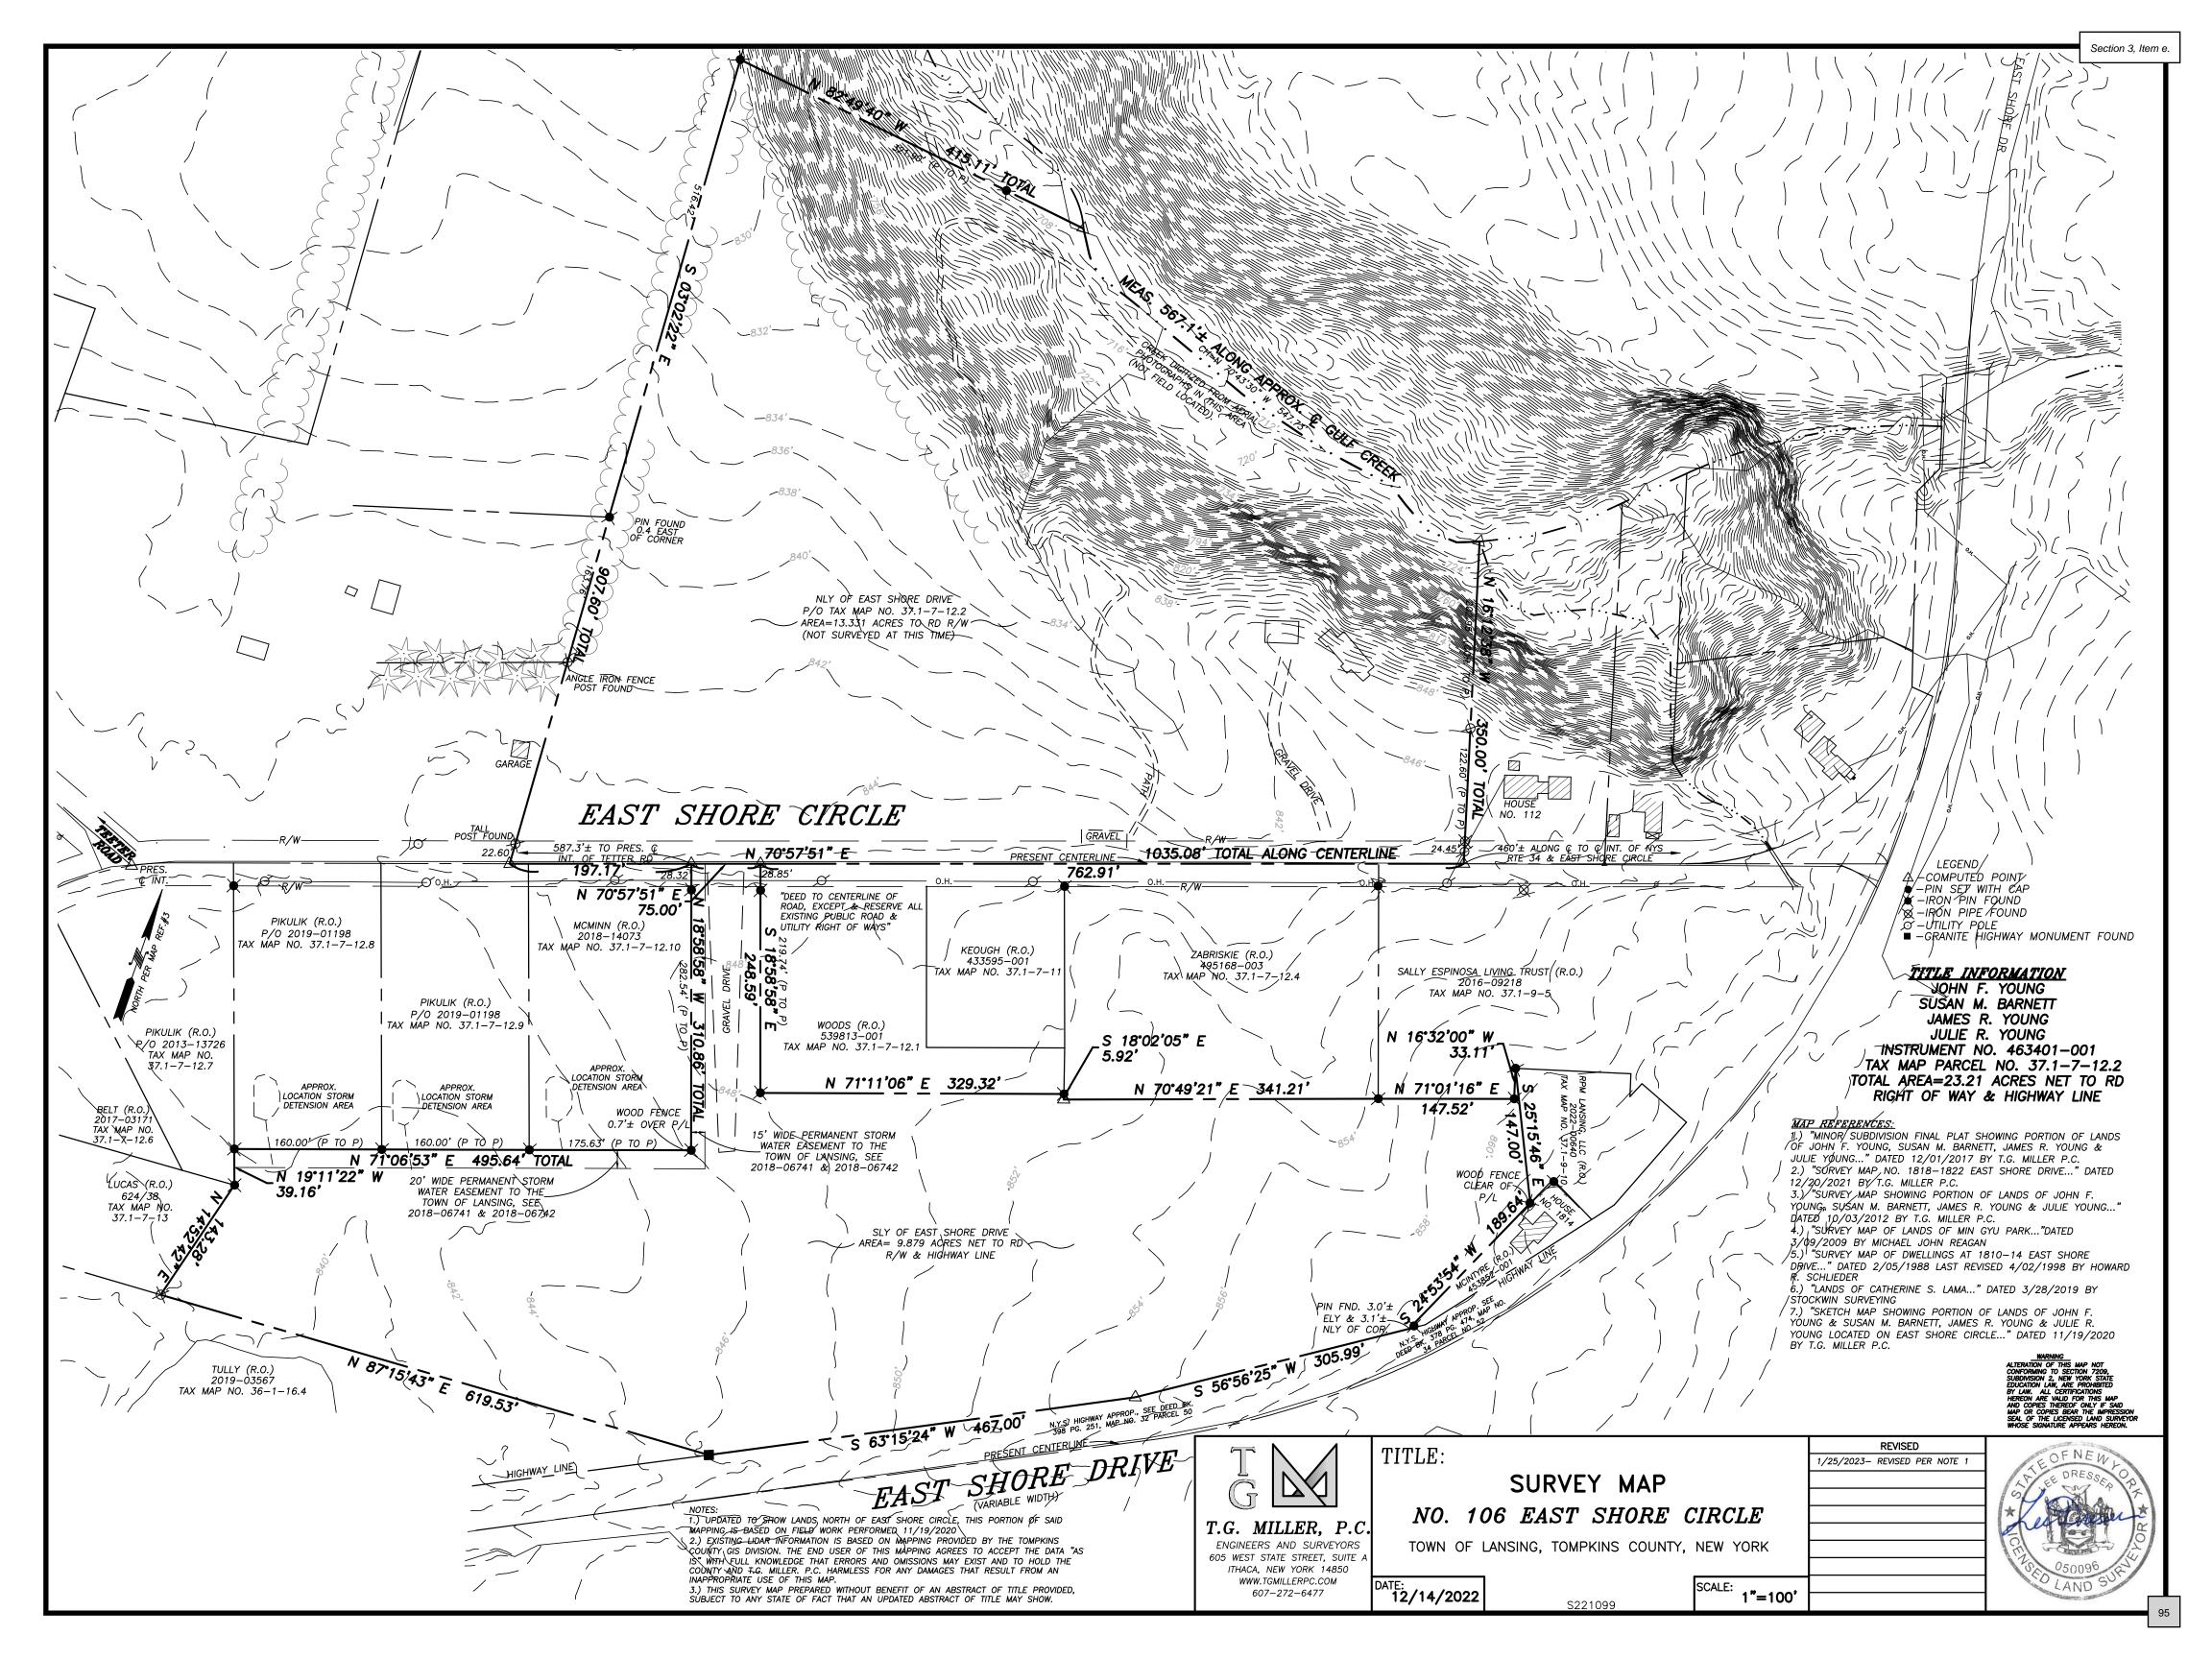

located in the RA Zone.

SEQR: This is an Unlisted action under SEQR 617.4 environmental review.

Anticipated Action: Public Hearing, SEQR, Decision on Application

e. Project: Preliminary Plat Major Subdivision – Phase I East Shore Circle

Applicant: Jesse Young, owner

Location: 106 East Shore Rd, Tax Parcel Number 37.1-7-12.2

Project Description: The applicant proposes to subdivide a ~23 acre lot (TPN 37.1-7-12.2), in the R2 Zone, into 6 lots.

SEQR: This is an Unlisted action under SEQR 617.4 environmental review.

Anticipated Action: Preliminary Subdivision Approval

<u>f.</u> Project: Site Plan – Dandy Mini Mart – Convenience (Mini) Mart

Applicant: Brian Grose, Fagan Engineers, representing Dandy Mini Mart