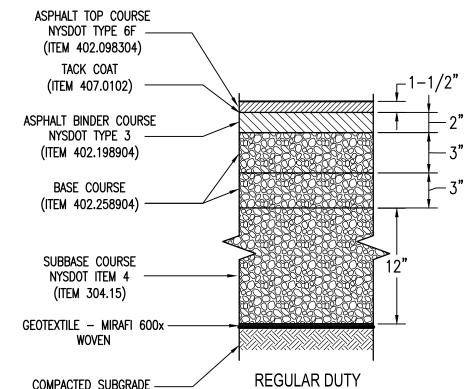

Location: 7 Ridge Rd, Tax Parcel No's 31.-6-9.1, 31.-6-10, 31.-6-11, 31.-6-13, & 31.-6-14

Project Description: The applicant proposes the consolidation of several lots to form an approximately 4.7 acre parcel. The site plan proposal consists of a 6,100 sf convenient store with a 128'x24' gasoline fueling island, a 48'x22' diesel fuel island, fuel tank storage, and a drive through window. 36 vehicle parking spaces (including 4 tractor trailer parking stalls and up to 4 EV parking stalls) are proposed. The project is located in the B1 – Commercial Mixed Use Zoning District.