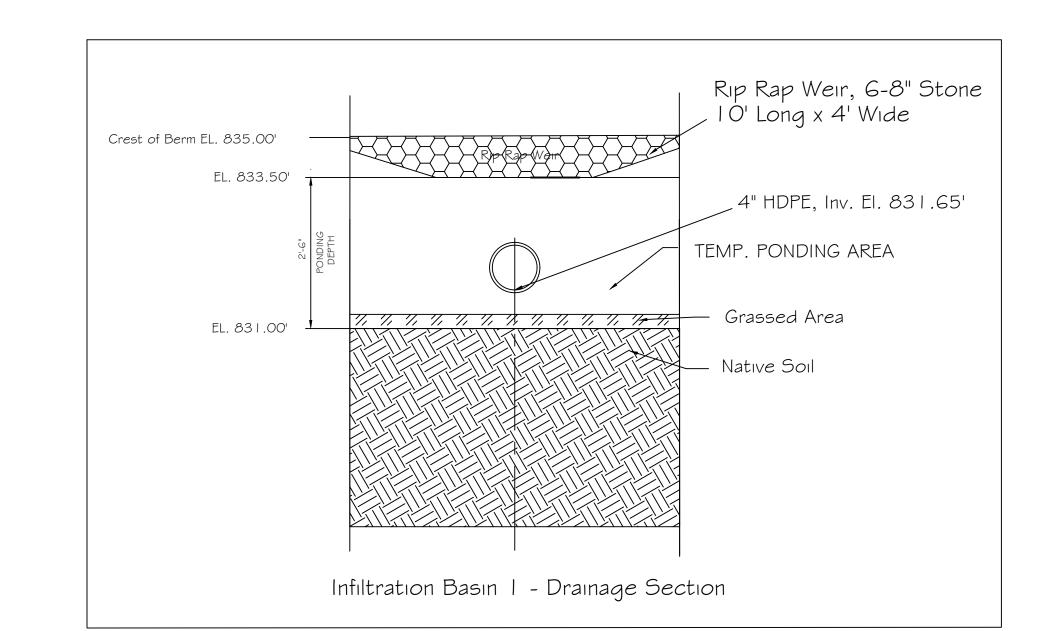

CEPTED AS PART OF THE SWPPP. 5. REPLACE THE PLASTIC LINER WITH EACH CLEANING OF WASHOUT FACILITY.

G. INSPECT THE PROJECT SITE FREQUENTLY TO ENSURE THAT NO CONCRETE DISCHARGES ARE TAKING PLACE IN NON-DESIGNATED AREAS.

SHEET:

DATE: JAN 25, 2023

SCALE: N.T.S.

DRAWN: SDG

EXCERPTS FROM NYS STANDARDS AND SPECIFICATIONS FOR EROSION AND SEDIMENT CONTROL NOVEMBER 2016



al 200

FOREBAY, & POND OUTLET WEIRS

MINIMUM 9" STONE FILLING MEETING NYSDOT FINE

GRADATION REQUIREMENTS

CONSTRUCTION FABRIC: \_MIRAFI 700X OR EQUAL

MINIMUM 6" GRAVEL CUSHION

MIRAFI 700X GEOTEXTILE OR APPROVED EQUAL

6" - GRAVEL CUSHION -

L= SEE PLAN FOR LINED CHANNEL LENGTH

STONE LINED CHANNELS

MINIMUM 15" STONE FILLING
MEETING NYSDOT LIGHT
GRADATION REQUIREMENTS.
STONE DUMPED IN PLACE.
REFER TO TABLE FOR GRADATION





MINIMUM 15" STONE FILLING

GRADATION REQUIREMENTS. STONE DUMPED IN PLACE. REFER TO TABLE FOR GRADATION

MEETING NYSDOT LIGHT

6" - GRAVEL CUSHION -

SPILLWAY SLOPES FOREBAY & POND

MIRAFI 700X GEOTEXTILE OR APPROVED EQUAL

| MIN<br>THICKNESS<br>(THK) | STONE FILLING<br>ITEM | V MAX* <sup>2</sup><br>2' DEPTH | SEE<br>NOTES | STONE SIZE <sup>1</sup>                                        | PERCENT OF TOTAL<br>BY WEIGHT | MANNING'S ROUGHNES<br>* COEFF "N" |
|---------------------------|-----------------------|---------------------------------|--------------|----------------------------------------------------------------|-------------------------------|-----------------------------------|
| 9"                        | FINE                  | 11.0 FPS                        | 2,3,4