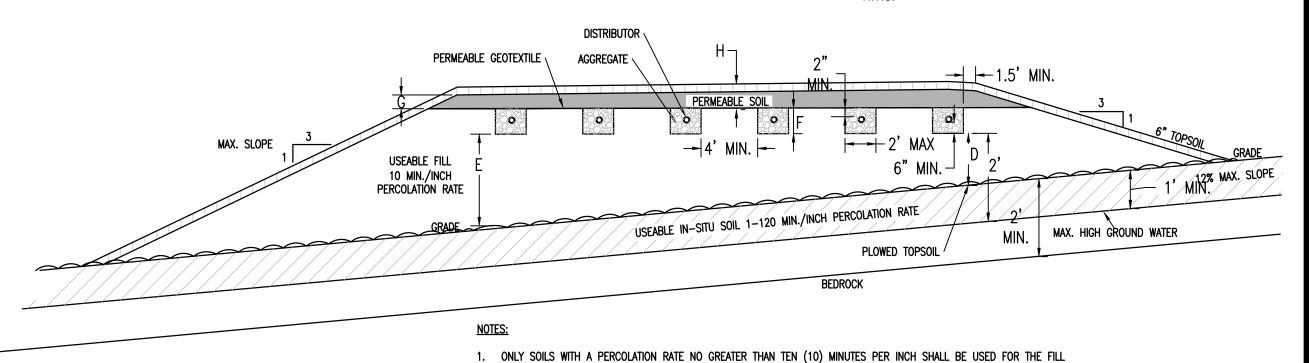

GRUB THE SITE (TREES, ROOTS, ROCKS, etc.)
- PLOW MOUND AREA TO A DEPTH OF 7–8" FILL TO BE PLACED IMMEDIATELY AFTER THE SITE IS PREPARED
- CONSTRUCTION EQUIPMENT SHOULD AT NO TIME TRACK OVER THE ABSORPTION AREA • ONCE THE MOUND HAS BEEN PREPARED ABSORPTION SYSTEM IS TO BE PREPARED/INSTALLED PER
- BOTTOM AND SIDEWALLS OF ABSORPTION TRENCHES SHALL BE RAKED PRIOR TO INSTALLATION OF
- DISTRIBUTOR PIPES
- AGGREGATE IN THE TRENCHES SHALL BE COMPLETELY COVERED WITH A PERMEABLE NON-WOVEN GEOTEXTILE TO PREVENT INFILTRATION OF SOIL INTO AGGREGATE
- FINAL FILL SLOPES SHALL NOT EXCEED 1:3 (1 VERTICAL:3 HORIZONTAL)
- ENTIRE MOUND SHALL BE COVERED WITH 6" OF TOPSOIL AND SEEDED TO GRASS



## CLEANOUT PLACEMENT DETAIL N.T.S.



IN-LINE CLEANOUT DETAIL



## MOUND SYSTEM WITH ABSORPTION TRENCHES TOP VIEW



## 2. IMPORTED SOILS TO BE TESTED PRIOR TO COMPLETION OF MOUND SYSTEM BY A PROFESSIONAL ENGINEER.

3. PREPARATION OF THE SITE ON WHICH THE MOUND IS TO BE LOCATED, PLACEMENT OF THE FILL ON THE SITE, CONSTRUCTION OF THE ABSORPTION TRENCHES, GRADING THE EXPOSED FILL, AND GRADING/SEEDING THE TOP SOIL ARE CRITICAL TO PROPER OPERATION OF THE MOUND SYSTEM.

# MOUND SYSTEM WITH ABSORPTION TRENCHES DETAIL

MATERIAL. SANDS WITH GREATER THAN 10% BY WEIGHT FINER THAN 0.05 MM MATERIAL MUST BE AVOIDED. AT LEAST 25% OF THE MATERIAL BY WEIGHT SHALL BE IN THE RANGE OF 0.50 MM TO 2.0 MM. LESS THAN 15% OF THE MATERIAL BY

WEIGHT SHALL BE LARGER THAN A 1/2 INCH SIEVE. A SIEVE ANALYSIS MAY BE NECESSARY TO VERIFY THIS REQUIREMENT.



Utility information has been plotted from available sources and their locati