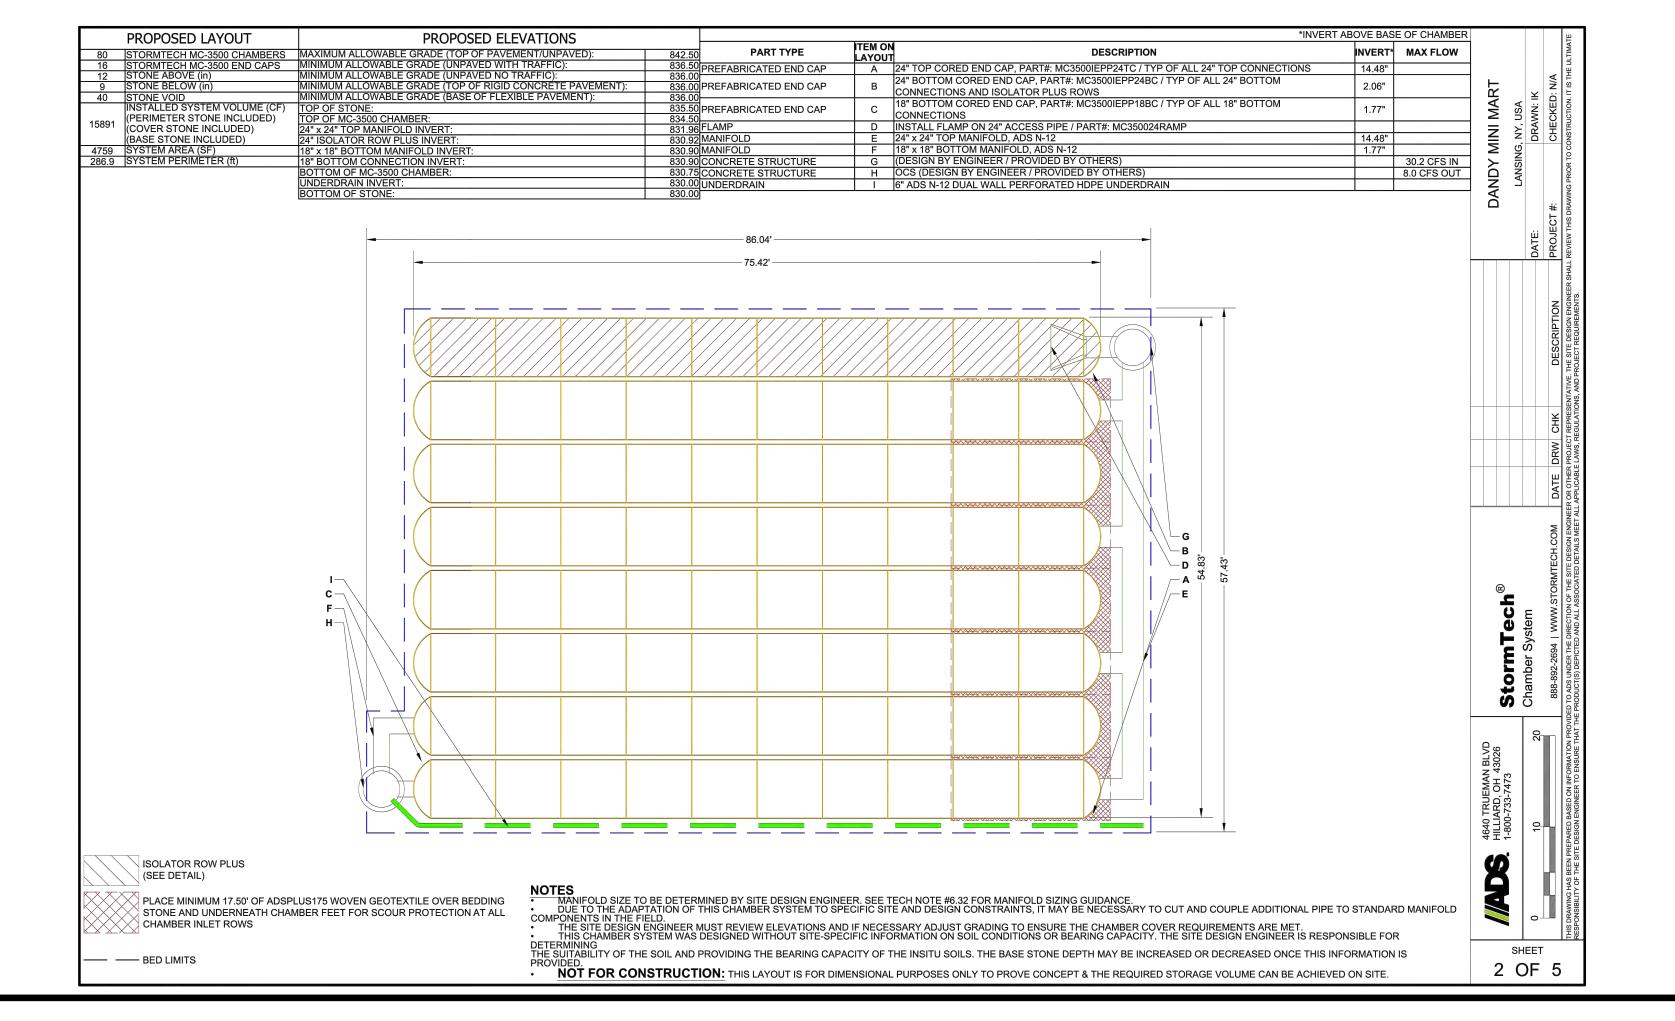

SEQR: This is an Unlisted action under SEQR 617.4 environmental review.

Anticipated Action: Preliminary Subdivision Approval

<u>f.</u> Project: Site Plan – Dandy Mini Mart – Convenience (Mini) Mart

Applicant: Brian Grose, Fagan Engineers, representing Dandy Mini Mart

Location: 7 Ridge Rd, Tax Parcel No's 31.-6-9.1, 31.-6-10, 31.-6-11, 31.-6-13, & 31.-6-14

Project Description: The applicant proposes the consolidation of several lots to form an approximately 4.7 acre parcel. The site plan proposal consists of a 6,100 sf convenient store with a 128'x24' gasoline fueling island, a 48'x22' diesel fuel island, fuel tank storage, and a drive through window. 36 vehicle parking spaces (including 4 tractor trailer parking stalls and up to 4 EV parking stalls) are proposed. The project is located in the B1 – Commercial Mixed Use Zoning District.