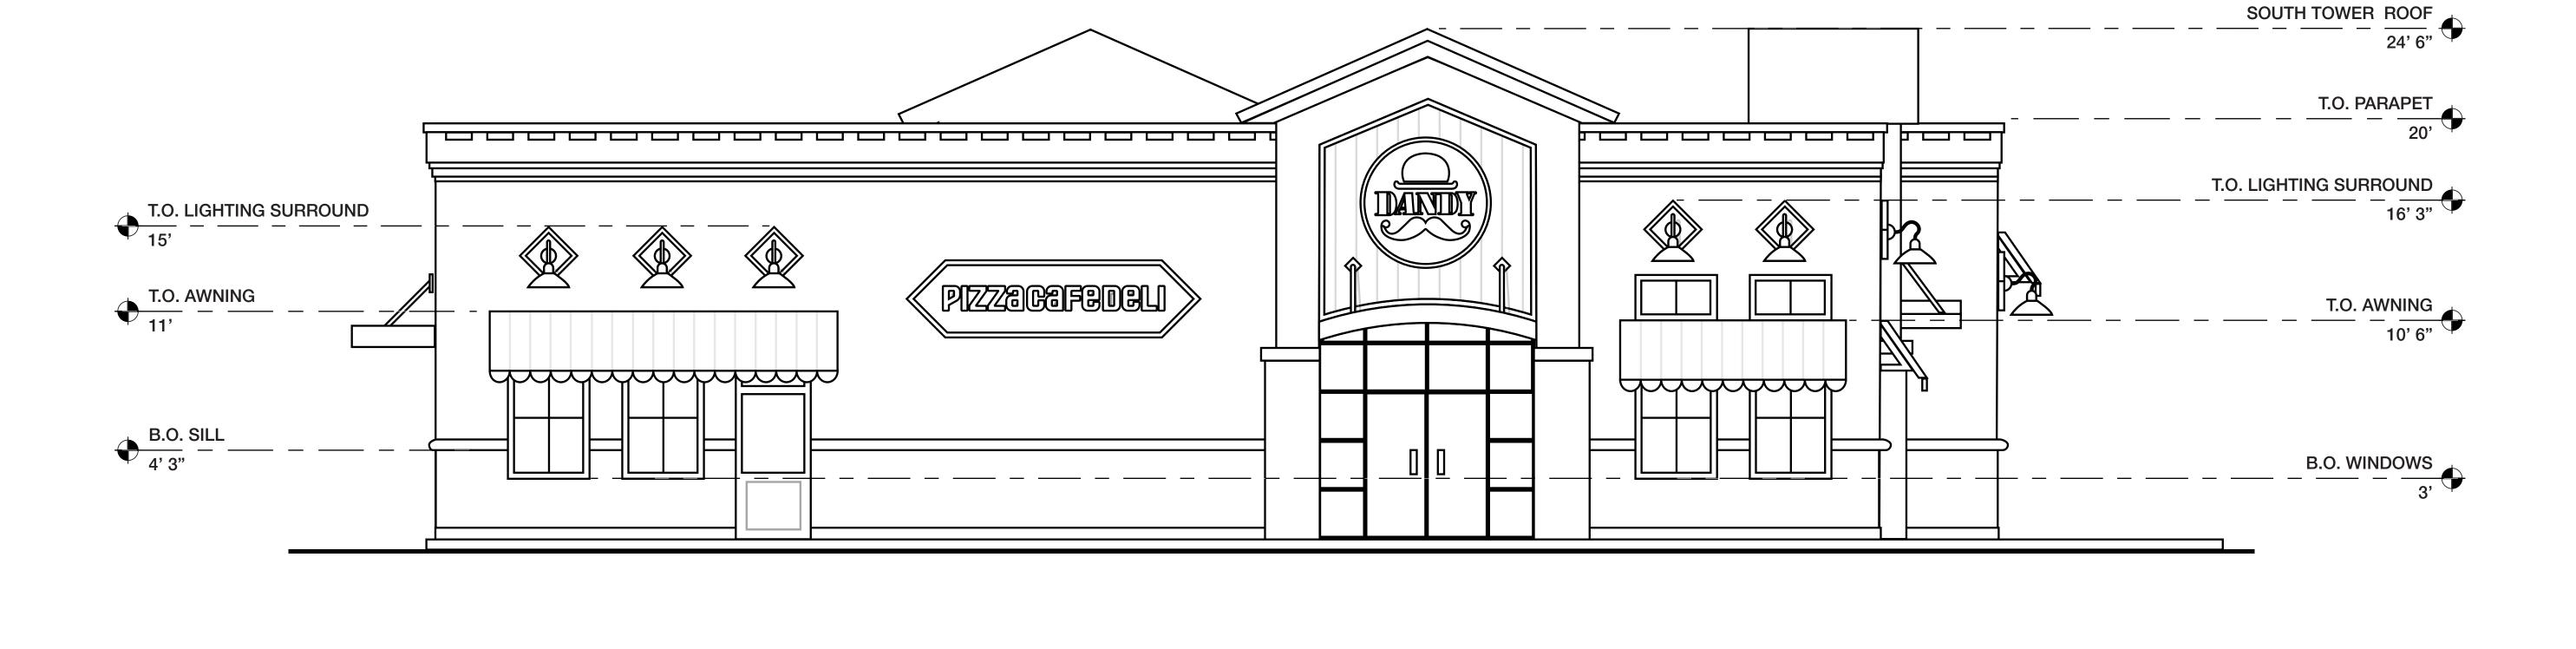

SEQR: This is an Unlisted action under SEQR 617.4 environmental review.

Anticipated Action: Preliminary Subdivision Approval

<u>f.</u> Project: Site Plan – Dandy Mini Mart – Convenience (Mini) Mart

Applicant: Brian Grose, Fagan Engineers, representing Dandy Mini Mart

Location: 7 Ridge Rd, Tax Parcel No's 31.-6-9.1, 31.-6-10, 31.-6-11, 31.-6-13, & 31.-6-14

Project Description: The applicant proposes the consolidation of several lots to form an approximately 4.7 acre parcel. The site plan proposal consists of a 6,100 sf convenient store with a 128'x24' gasoline fueling island, a 48'x22' diesel fuel island, fuel tank storage, and a drive through window. 36 vehicle parking spaces (including 4 tractor trailer parking stalls and up to 4 EV parking stalls) are proposed. The project is located in the B1 – Commercial Mixed Use Zoning District.