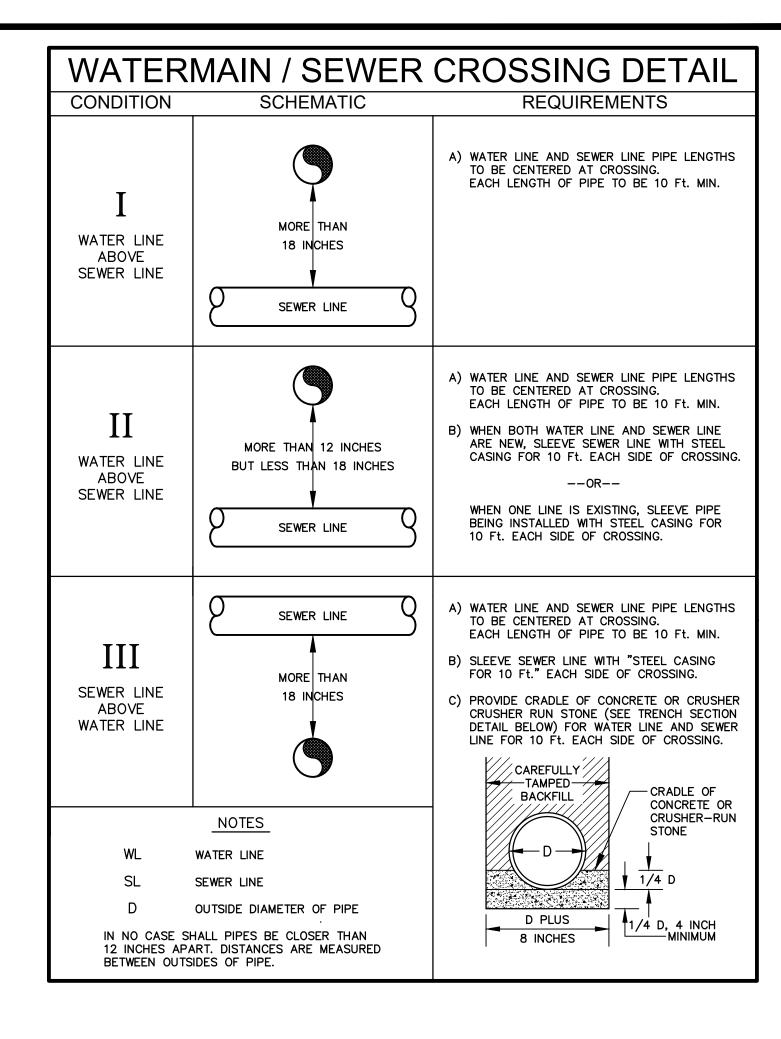

covered over
- Thrust restraint gaskets (in push-on tyton joints): "field lok gaskets" shall be utilized in
- 6. Mechanical joint fitting thrust restraint: ebaa iron sales, inc.: megalug series 1100, or approved equal to be utilized on all vertical bend fittings, all reducers and horizontal fittings (tees, bends, etc.) where concrete thrust blocks are not practical, reliable or subject to future
- 7. Gravity thrust blocks for vertical bends shall be used in conjunction with the previously noted M.J. thrust restraints. The gravity blocks located under the vertical fittings shall be anchored to the fittings with a minimum of two no.6 rebars looped around the fitting and anchored into the poured in place gravity thrust block.

# TYPICAL THRUST BLOCK DETAILS



WATER CONNECTION DETAIL N.T.S.







provide a firm stable base for the pipe bedding.

2. Contractor shall keep all excavations free of water and

FINAL PRINT Copyright © 2020 Fagan Engineers



As Note 11x17 Prints are 1/2 Size November 30, 202 JBG, RSN Drawn Bv Checked By: 2020.062 Project No.: Drawing Name: 20062.dw

**CIVIL DETAILS** 

2. CONTRACTOR IS RESPONSIBLE FOR PROVIDING AL PIPES AND STRUCTURES BETWEEN AND AROUND THE WATER QUALITY VAULTS. 3. ALL VAULT LIFTING CONNECTIONS SHALL BE LOCATED ON THE OUTSIDE OF THE VAULT WALLS. 4. CONCRETE VAULT PRE-CASTER IS RESPONSIBLE FOR THE STRUCTURAL INTEGRITY OF THE CONCRETE VAULTS. WALL AND SLAB THICKNESSES SHALL BE ALTERED ACCORDINGLY. -----TOP VIEW (INTERNAL) TOP VIEW (SLAB) Castings for access openings (grate, MH, etc.) shall be shipped loose. Due to uneven terrain contr