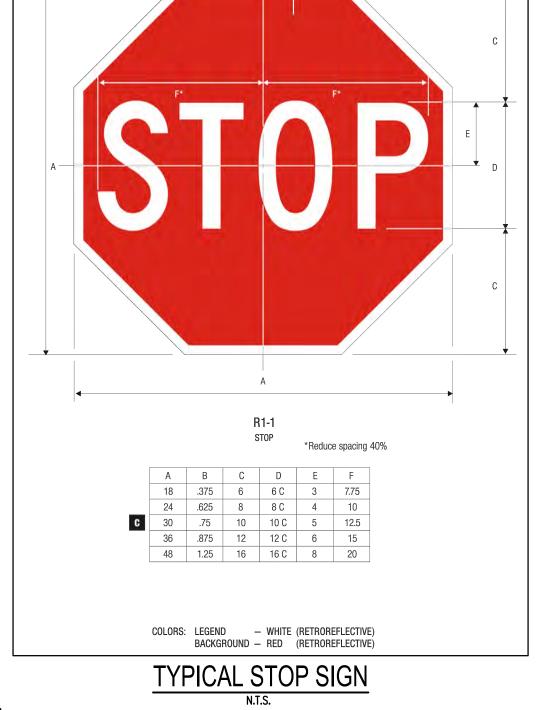

OX.

# **HEAVY DUTY** NOTES: (ACCESS ROADS &

SERVICE AREAS)

- ALL PAVEMENT AND BASE MATERIAL SHALL CONFORM TO NEW YORK STATE DEPT. OF TRANSPORTATION "STANDARD SPECIFICATIONS, CONSTRUCTION AND MATERIALS".
- 2. SUBGRADE AND SUBBASE SHALL BE COMPACTED TO 95% MAX. STANDARD PROCTOR DENSITY.
- 3. IF SUBGRADE IS UNSUITABLE OR UNSTABLE, UNDERCUT AND REPLACE WITH APPROVED SELECT GRANULAR FILL COMPACTED TO 95% MAX. STANDARD PROCTOR DENSITY.

# DRIVEWAY PAVEMENT SECTIONS

N.T.S.





COMPACTED SUBGRADE

SHOULDER REPAIR PAVEMENT SECTIONS

(PARKING AREAS)

N.T.S.

FINAL PRINT Copyright © 2020 Fagan Engineers



# VINYL PRIVACY FENCE DETAIL



STANDARD 6'-0" CONC. BUMPER BLOCK BY ZEISER-WILBERT OR ENGINEER-APPROVED EQUAL.

# **BUMPER BLOCK DETAIL**



PIPE BOLLARD DETAIL



TYPICAL HC PARKING SIGN





REFER TO LIGHTING PLAN FOR NUMBER AND CONFIGURATION OF LIGHTS PLEASE NOTE: LIGHTING SHALL BE FULL CUT-OFF/DARK SKY COMPLIANT REFER TO LIGHTING PLAN FOR POLE HEIGHT. PROVIDE ANCHOR BOLTS AS PER MANUFACTURER'S SPECIFICATION FINISH GRADE 18" DIAMETER CONCRETE FOUNDATION. SONATUBE FORM ABOVE GRADE. (REMOVE FORM AFTER CONCRETE HAS - SET.) REINFORCE WITH 4-#4 VERTICAL BARS AND #3 TIES AT 12" ON CENTER. MÄINTAIN A MIN. COVER OF 2" FROM CONCRETE SURFACE. 3/4"x8' DRIVEN

GROUND ROD WITH # 8-

cu. Groünd

PARKING AREA LIGHTING DETAIL

2x4 BRACING

-4x4 POST

1x6 PANEL

2x4 BRACING —

6" CONC. SLAB W/

6X6 10/10 W.W.F.

(TYPE 4 SUBBASE)

6" COMPACTED GRAVEL

4" ø BOLLARD

6" THICK CONCRETE -SLAB W/ #4 BARS @ 24" O.C. EACH WAY

----1x6 PANELING

ASSURE THAT EXISTING \_SITE GRADING PROVIDES

DRAINAGE