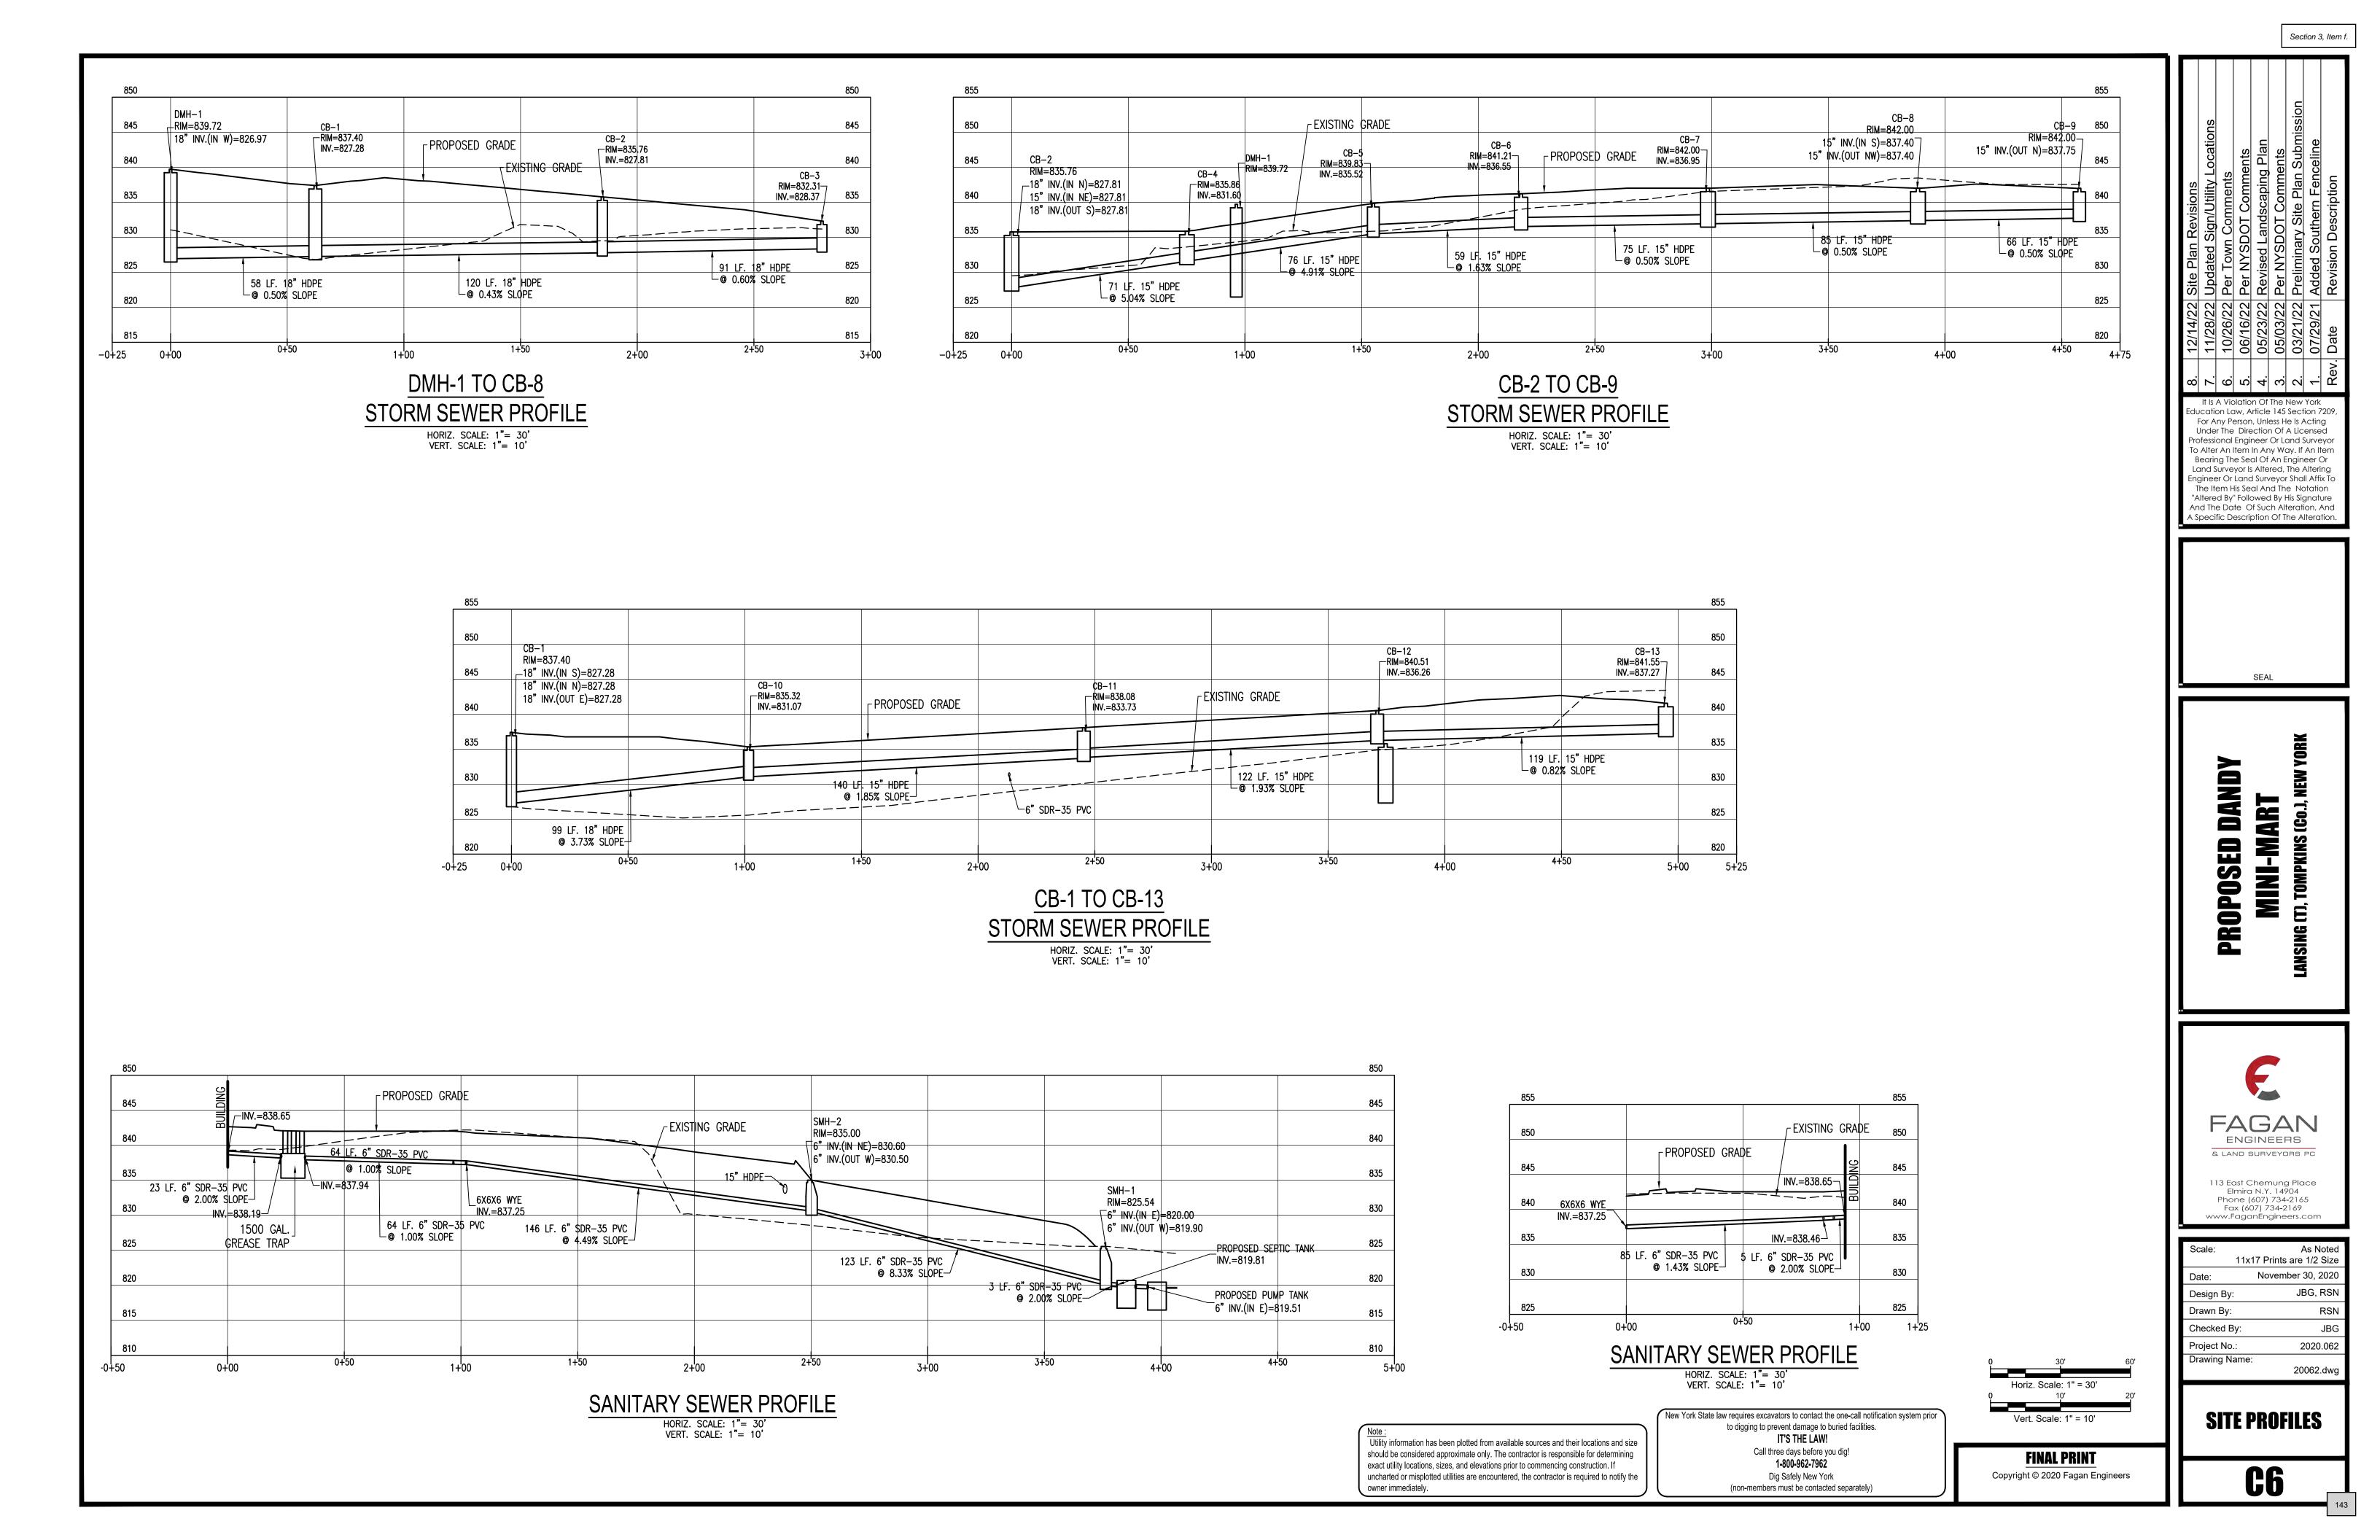

Location: 7 Ridge Rd, Tax Parcel No's 31.-6-9.1, 31.-6-10, 31.-6-11, 31.-6-13, & 31.-6-14

Project Description: The applicant proposes the consolidation of several lots to form an approximately 4.7 acre parcel. The site plan proposal consists of a 6,100 sf convenient store with a 128'x24' gasoline fueling island, a 48'x22' diesel fuel island, fuel tank storage, and a drive through window. 36 vehicle parking spaces (including 4 tractor trailer parking stalls and up to 4 EV parking stalls) are proposed. The project is located in the B1 – Commercial Mixed Use Zoning District.