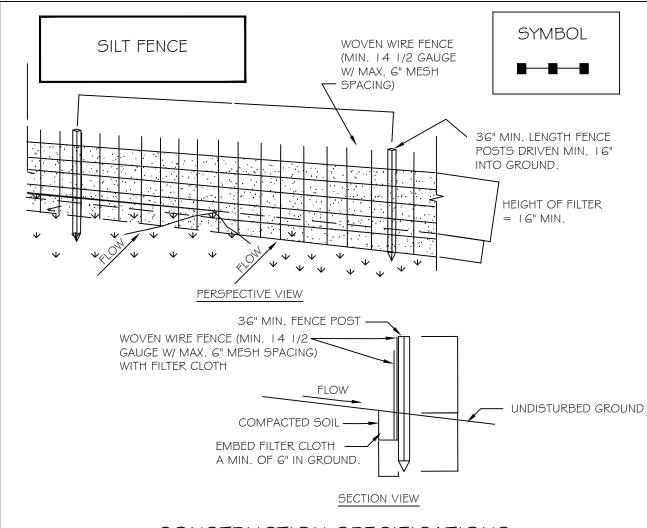

IZED BY "TRACKING" WITH SUITABLE EQUIPMENT.



SEDIMENT & EROSION CONTROL MEASURES

MATERIAL STOCKPILING

FOR RESIDENTIAL CONSTRUCTION, ONE SPECIFIC AREA ON EACH LOT SHALL BE DESIGNATED FOR TEMPORARY STOCKPILING OF TOPSOIL AND ALL OTHER CONSTRUCTION MATERIALS CONTAINING FINES THAT CAN BE MOVED BY RUNOFF. THIS AREA SHALL BE AS SMALL AS PRACTICABLE

. STOCK PILES WILL HAVE DOWN HILL SIDE PERIMETER SILT FENCING PROTECTION. REFERENCE SILT FENCE DETAILS THESE PLANS.

STOCK PILES WILL BE SEEDED AND MULCHED IF ANTICPATED TO BE LEFT IN PLACE 14-DAYS OR MORE. REFERENCE DETAIL SHEET NOTES AND SPECIFICATIONS THIS PLANT SET AND STORMWATER POLLUTION PREVENTION PLAN (SWPPP) ACCOMPANYING THIS PLAN SET.

. SILT FENCE AND OTHER TEMPORARY CONTROL MEASURES SHALL BE IN PLACE BEFORE STOCKPILING OF MATERIALS.



## CONSTRUCTION SPECIFICATIONS

I. WOVEN WIRE FENCE TO BE FASTENED SECURELY TO FENCE POSTS WITH WIRE TIES OR STAPLES. POSTS SHALL BE STEEL EITHER "T" OR "U" TYPE OR HARDWOOD. 2. FILTER CLOTH TO BE TO BE FASTENED SECURELY TO WOVEN WIRE FENCE WITH TIES SPACED EVERY 24" AT TOP AND MID SECTION. FENCE SHALL BE WOVEN WIRE, 12 1/2 GAUGE, 6" MAXIMUM MESH OPENING 3. WHEN TWO SECTIONS OF FILTER CLOTH ADJOIN EACH OTHER THEY SHALL BE OVER-LAPPED BY SIX INCHES AND FOLDED. FILTER CLOTH SHALL BE EITHER FILTER X, MIRAFI 100X, STABILINKA T140N, OR APPROVED EQUIVALENT. 4. PREFABRICATED UNITS SHALL BE GEOFAB, ENVIROFENCE, OR APPROVED EQUIVALENT. 5. MAINTENANCE SHALL BE PERFORMED AS NEEDED AND MATERIAL REMOVED WHEN

"BULGES" DEVELOP IN THE SILT FENCE.



TRAPEZOIDAL CROSS-SECTION

CONSTRUCTION SPECIFICATION