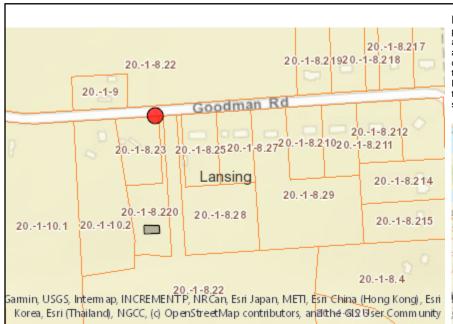

Anticipated Action: Public Hearing, SEQR, Decision on Application

<u>d.</u> Project: Site Plan – Barksville Inn

Applicant: Kevin Kirby, owner

Location: 89 Goodman Rd, Tax Parcel Number 20.-1-8.22

Project Description: The applicant proposes to operate a kennel from their single family home,