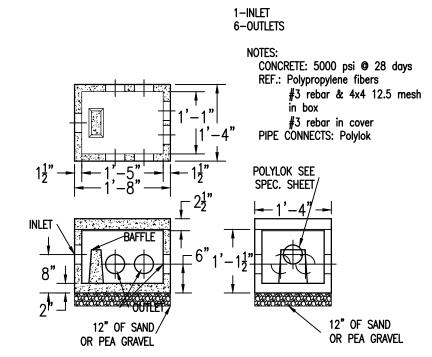

onsist of 6 Rows @ 60 FT.

## Absorption Area (A) = 6 trenches @ 2 ft wide/trench + 20 ft total trench separation = 32 ft

Absorption Area Length (B) = 60 ft

Fill Depth (D) = 2 ft Fill Depth (E) = D + [slope x A] =  $2 + [0.08 \times 32] = 4.56 \text{ ft}$ 

Bed Depth (F) = 1 ft

#### Cap at Edge of Trenches (G) = 0.5 ft Cap at Center of Trenches (H) = 1 ft

Upslope Setback (J) =  $[D + F + G] \times 3 = [2 + 1 + 0.5] \times 3 = 10.5 \text{ ft}$ 

#### Side Slope Setback (K) = $[E + F + G] \times 3 = [4.56 + 1 + 0.5] \times 3 = 18.18$ ft or 19 ft Mound Length (L) = B + 2K = 60 + 2(19) = 98 ft

Downslope Setback (C) =  $3 \times [(E + F + G) + (slope \times C)] = 3 \times [(4.56 + 1 + 0.5) + (0.08 \times C)] = 24 \text{ ft}$ Mound Width (W) = J + A + C = 10.5 + 32 + 24 = 66.5 ft or 67 ft



# 6 HOLE DISTRIBUTION BOX



# ST-1000 (2 COMP) SEPTIC TANK

#### **Material Specifications**

• 4" SDR 35 PVC, TYPE 1 GRADE, ASTM D-3034 OD = 4.215" (0.120 min. wall)

• 1,500 Gallon Septic Tank, by Zeiser Wilbert Vault Co., Elmira, NY

#### Distribution Box:

• One (1) Four Hole Distribution Box: 1 Inlet, 3 Outlets, by Zeiser Wilbert Vault Co., Elmira, NY

## • 4" SDR-35 PIPE, TYPE 1 GRADE, ASTM D-3034 OD = 4.215" (0.120 min. wall)

<u>Installation Notes</u>

Perforated Distribution Pipe

- CLEAR AND GRUB THE SITE (TREES, ROOTS, ROCKS, etc.)
- PLOW MOUND AREA TO A DEPTH OF 7–8" FILL TO BE PLACED IMMEDIATELY AFTER THE SITE IS PREPARED
- CONSTRUCTION EQUIPMENT SHOULD AT NO TIME TRACK OVER THE ABSORPTION AREA • ONCE THE MOUND HAS BEEN PREPARED ABSORPTION SYSTEM IS TO BE PREPARED/INSTALLED