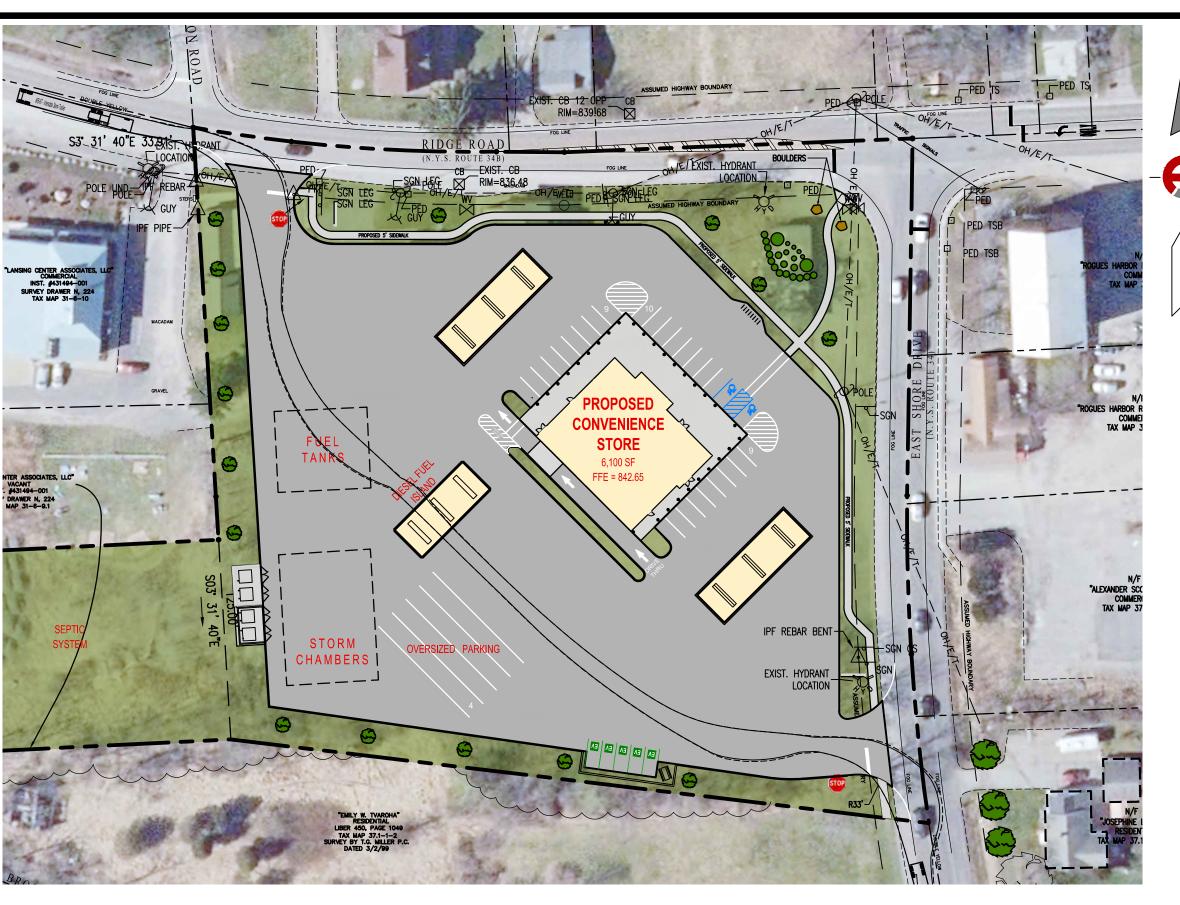

Location: 7 Ridge Rd, Tax Parcel No's 31.-6-9.1, 31.-6-10, 31.-6-11, 31.-6-13, & 31.-6-14

Project Description: The applicant proposes the consolidation of several lots to form an approximately 4.7 acre parcel. The site plan proposal consists of a 6,100 sf convenient store with a 128'x24' gasoline fueling island, a 48'x22' diesel fuel island, fuel tank storage, and a drive through window. 36 vehicle parking spaces (including 4 tractor trailer parking stalls and up to 4 EV parking stalls) are proposed. The project is located in the B1 – Commercial Mixed Use Zoning District.

SEQR: This is a Type I Action, under 6 NYCRR 617.4 (b)(6)(i) and 617.4 (b)(9) for the purposes of conducting a coordinated environmental review pursuant to the State Environmental Quality Review Act ("SEQRA")

Action: Decision on Application