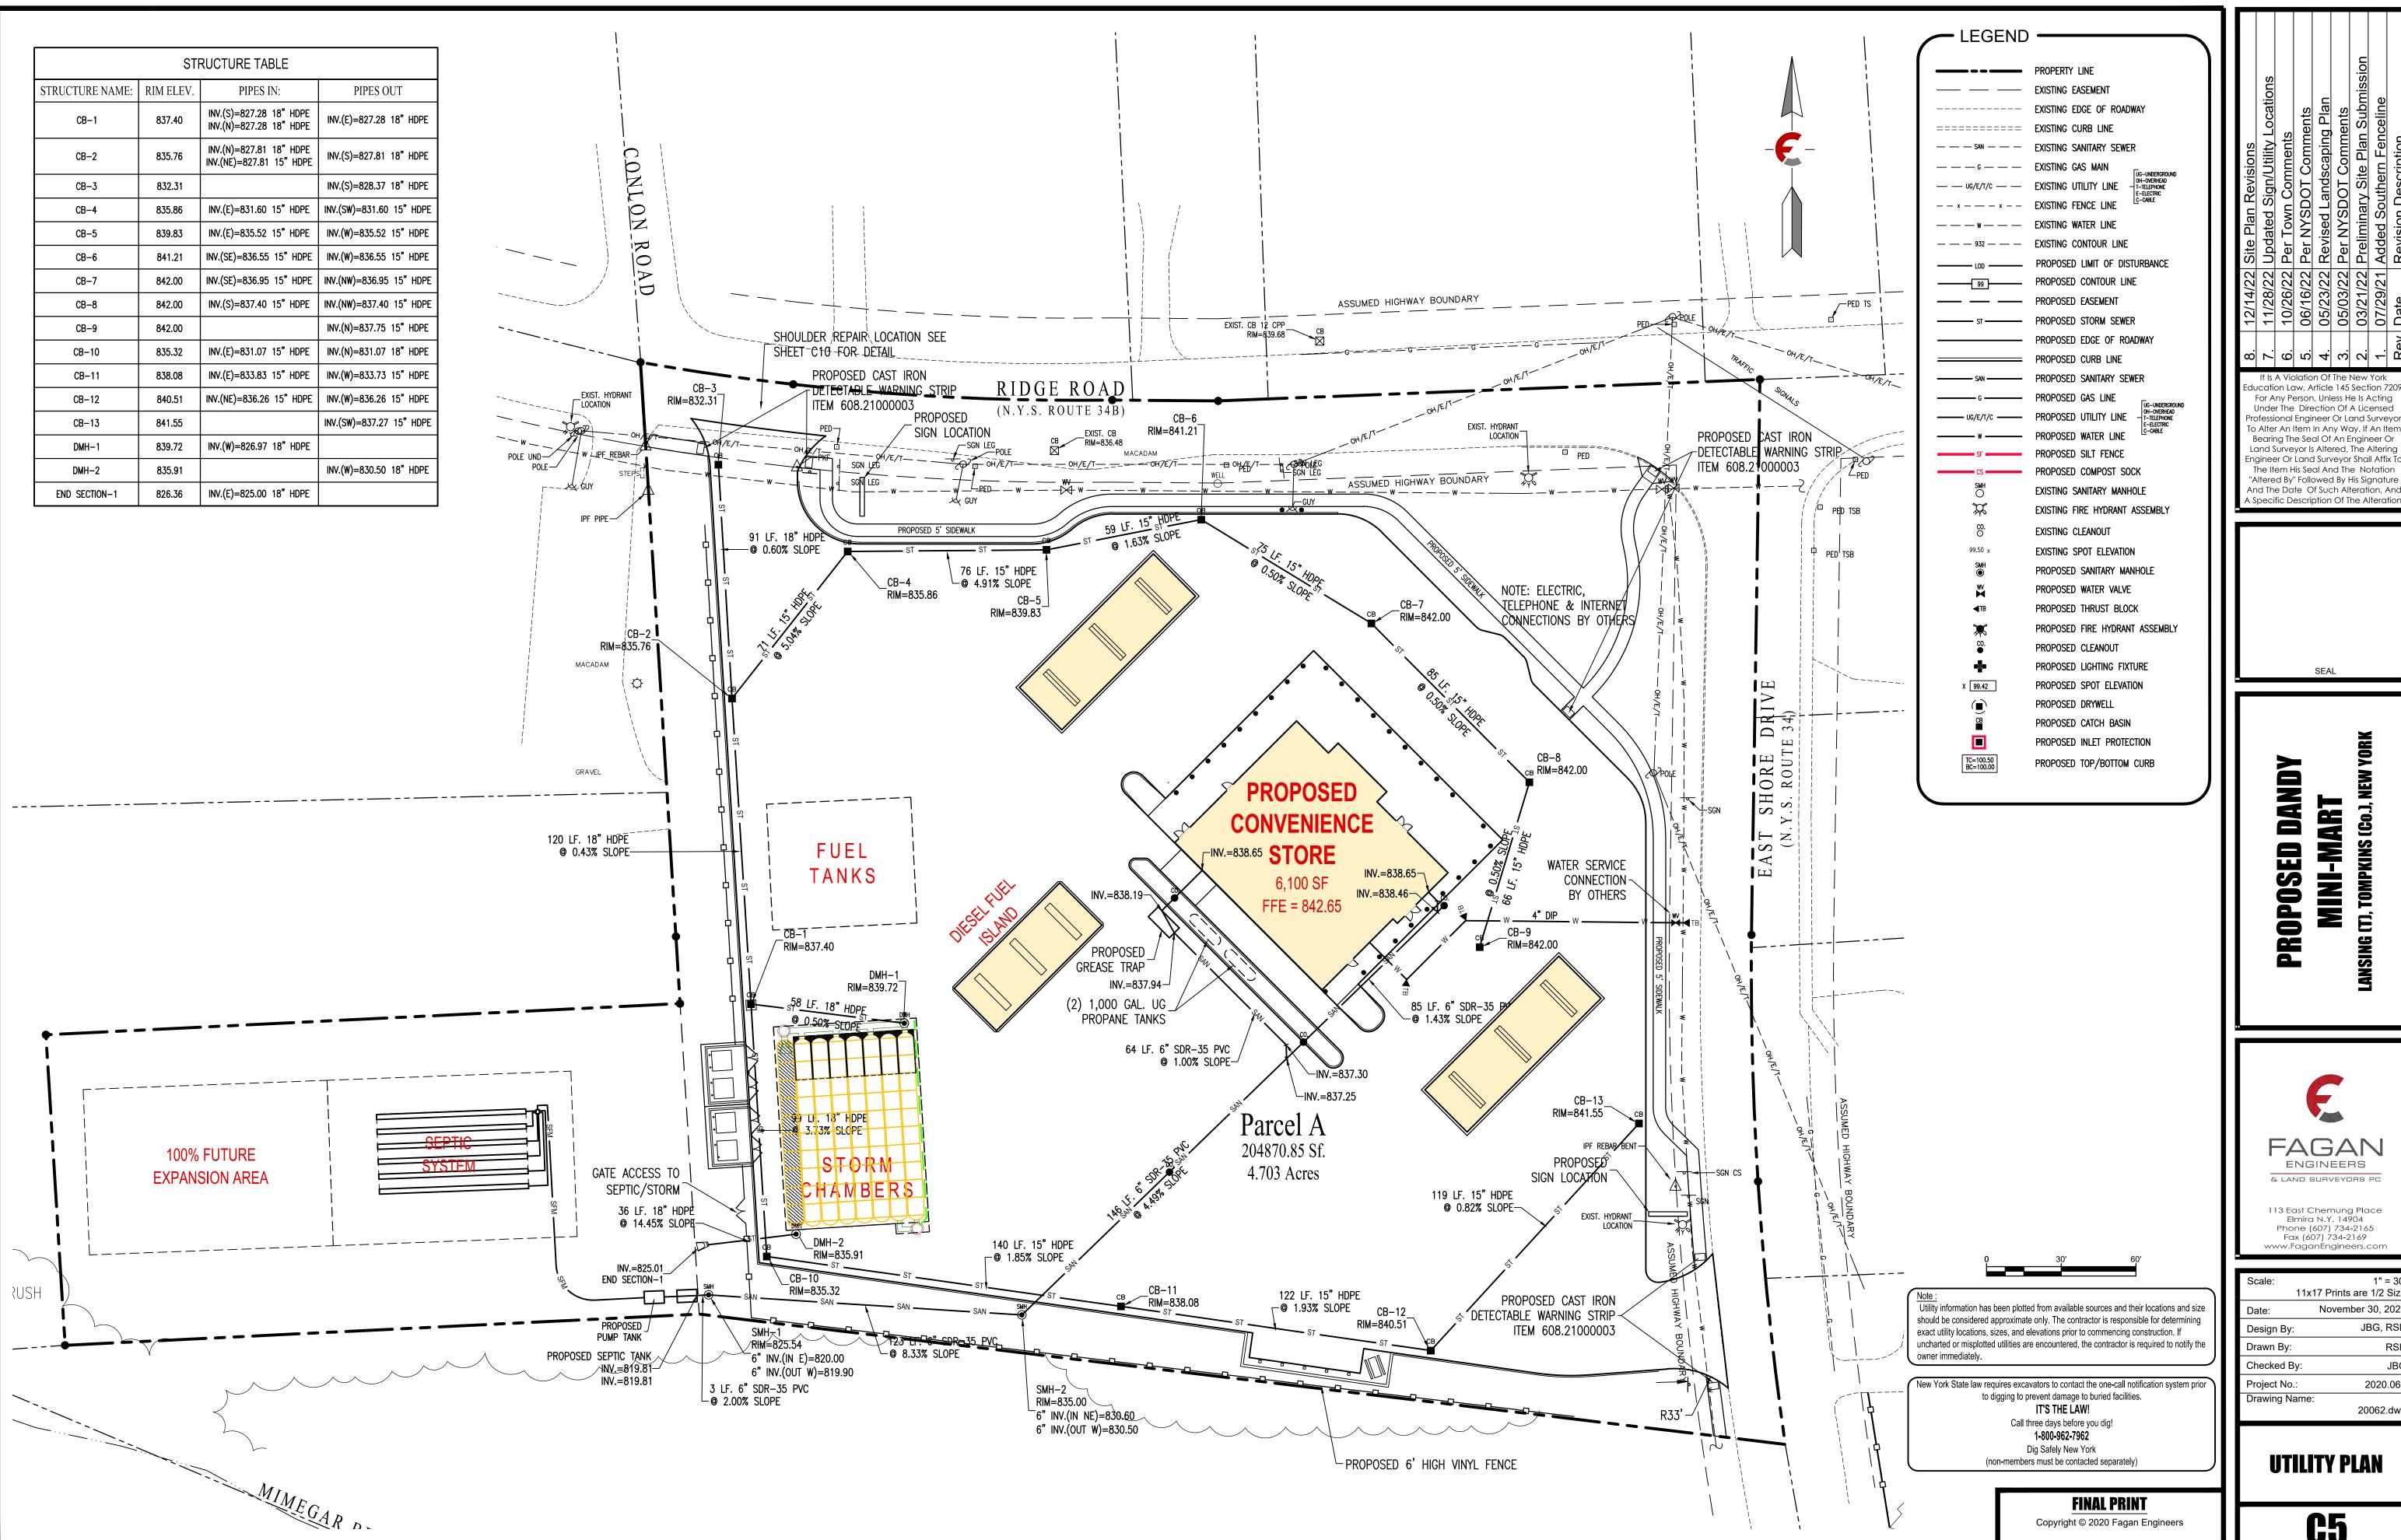

SEQR: This is an Unlisted action under SEQR 617.4 environmental review.

Anticipated Action: Preliminary Subdivision Approval

<u>f.</u> Project: Site Plan – Dandy Mini Mart – Convenience (Mini) Mart

Applicant: Brian Grose, Fagan Engineers, representing Dandy Mini Mart

Location: 7 Ridge Rd, Tax Parcel No's 31.-6-9.1, 31.-6-10, 31.-6-11, 31.-6-13, & 31.-6-14

Project Description: The applicant proposes the consolidation of several lots to form an approximately 4.7 acre parcel. The site plan proposal consists of a 6,100 sf convenient store with a 128'x24' gasoline fueling island, a 48'x22' diesel fuel island, fuel tank storage, and a drive through window. 36 vehicle parking spaces (including 4 tractor trailer parking stalls and up to 4 EV parking stalls) are proposed. The project is located in the B1 – Commercial Mixed Use Zoning District.

SEQR: This is a Type I Action, under 6 NYCRR 617.4 (b)(6)(i) and 617.4 (b)(9) for the purposes of conducting a coordinated environmental review pursuant to the State Environmental Quality Review Act ("SEQRA")

Action: Decision on Application