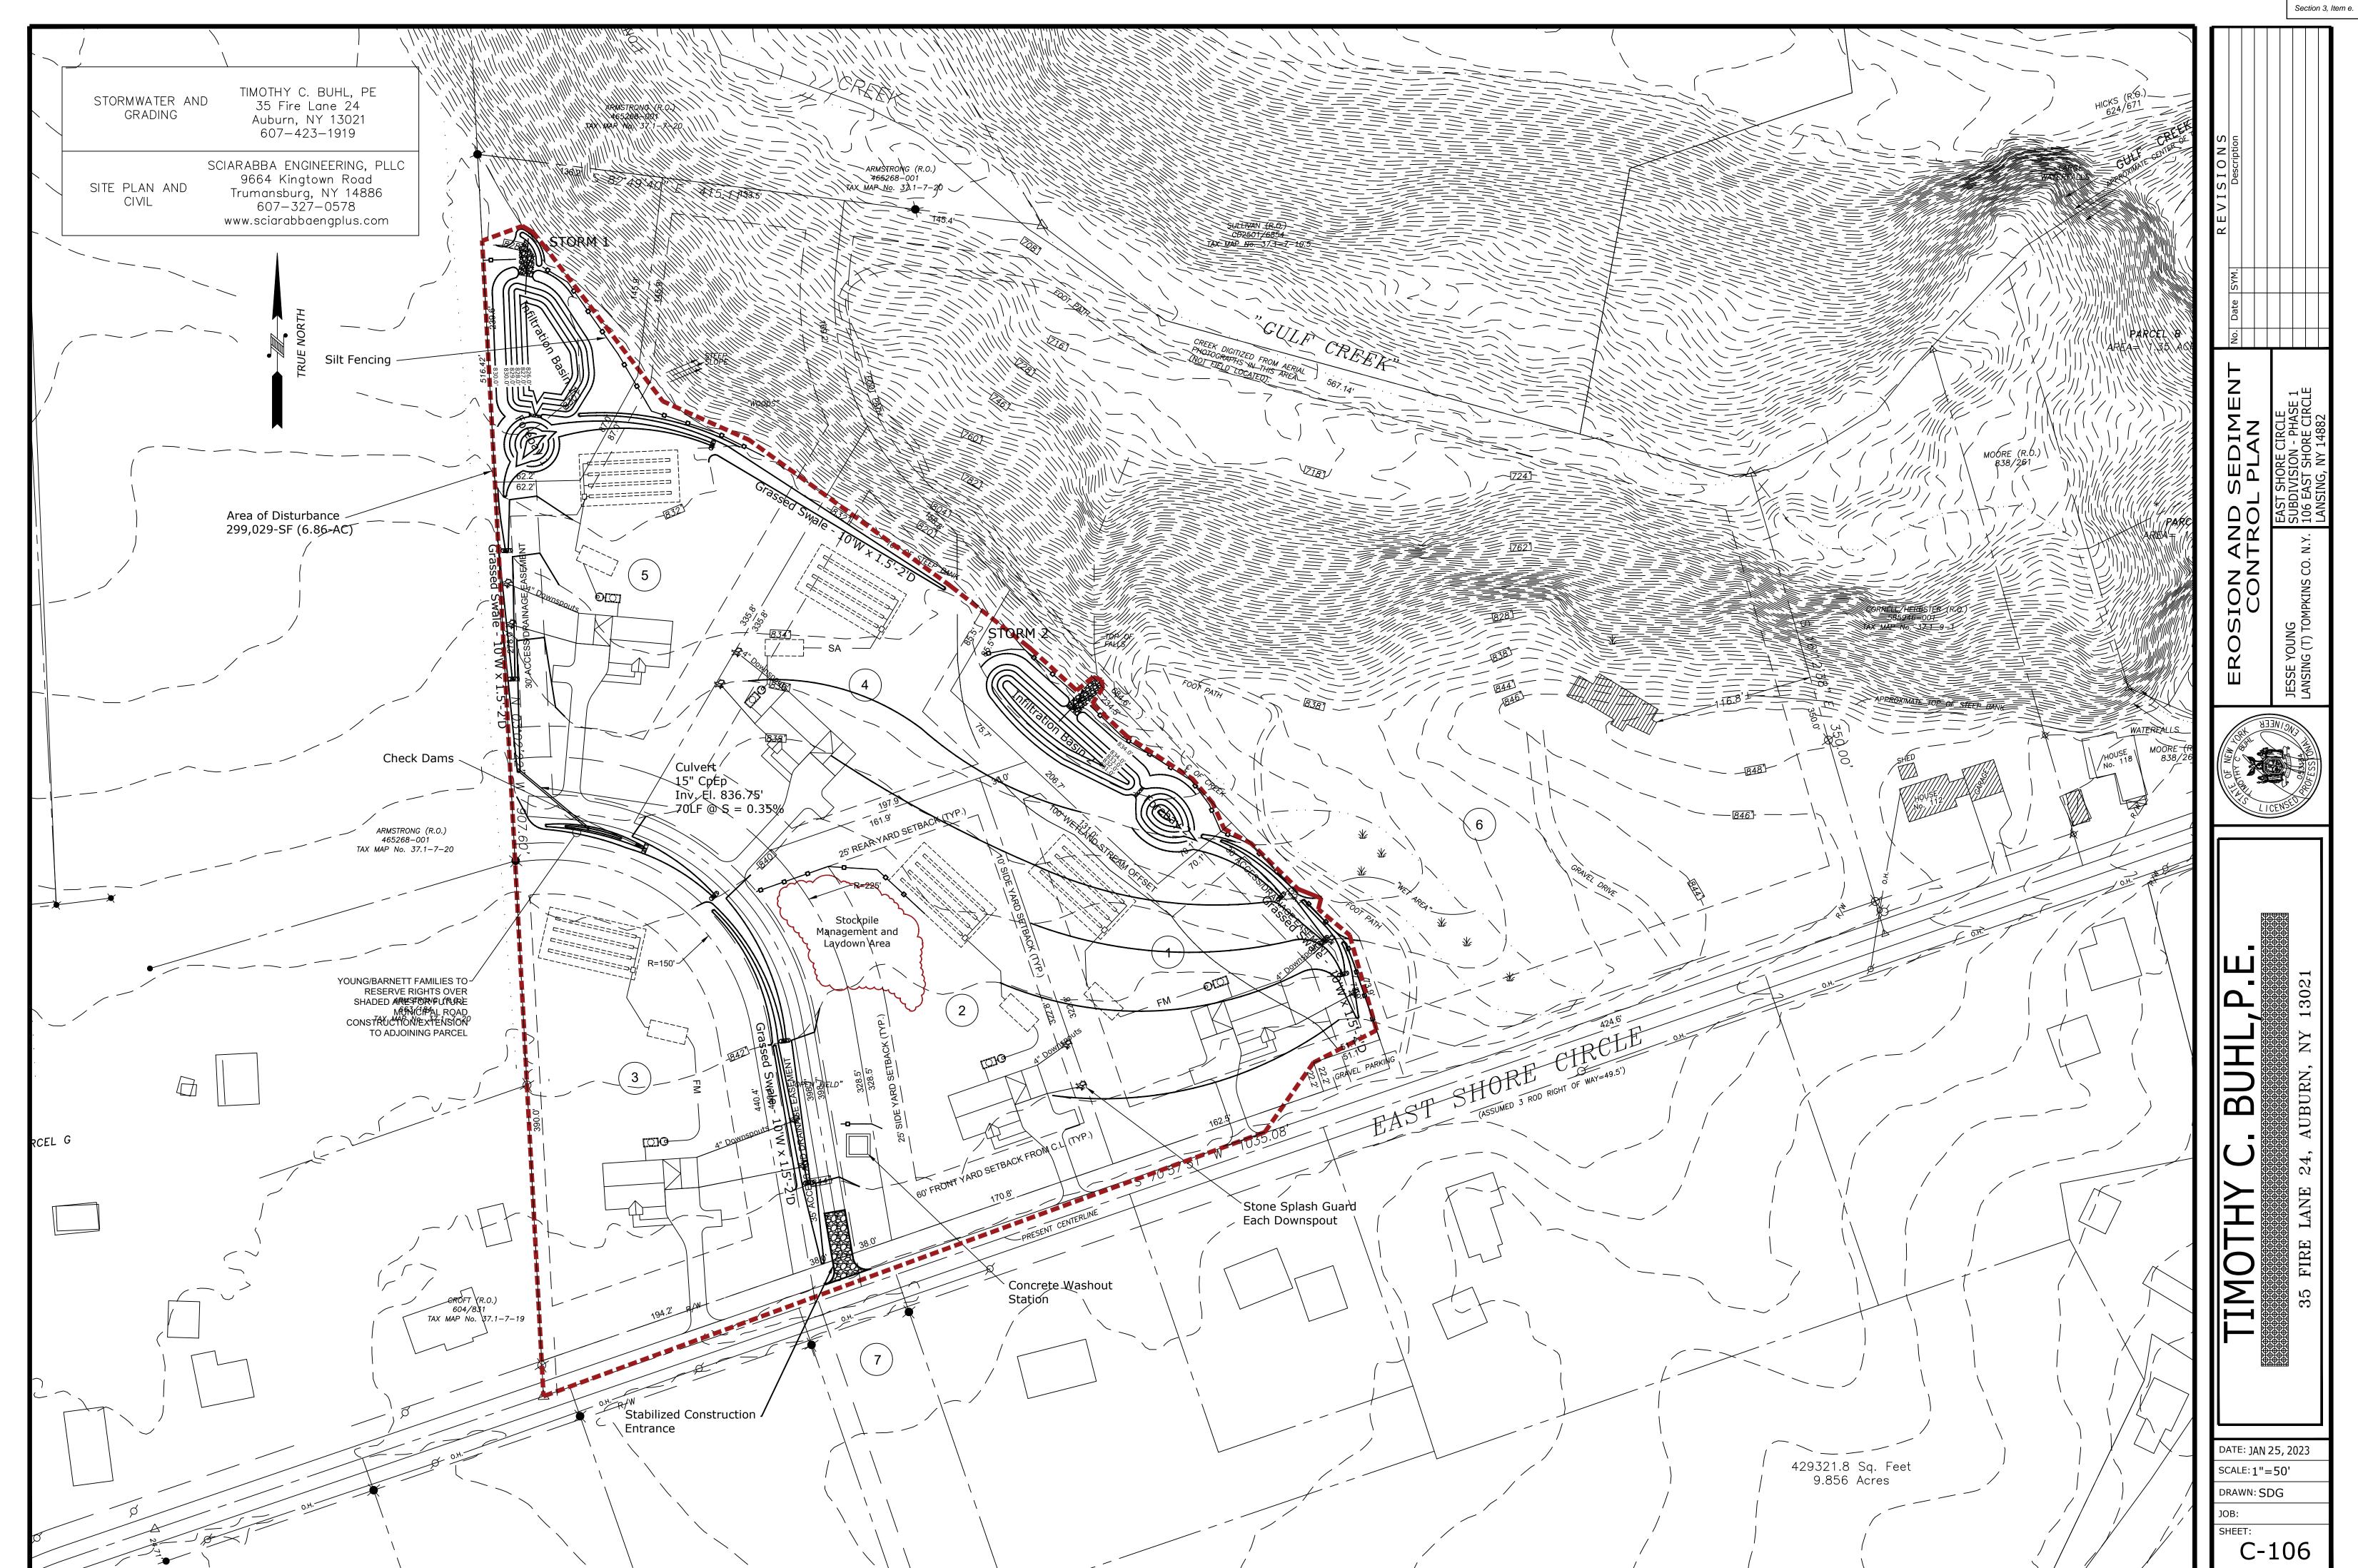

located in the RA Zone.

SEQR: This is an Unlisted action under SEQR 617.4 environmental review.

Anticipated Action: Public Hearing, SEQR, Decision on Application

e. Project: Preliminary Plat Major Subdivision – Phase I East Shore Circle

Applicant: Jesse Young, owner

Location: 106 East Shore Rd, Tax Parcel Number 37.1-7-12.2

Project Description: The applicant proposes to subdivide a ~23 acre lot (TPN 37.1-7-12.2), in the R2 Zone, into 6 lots.

SEQR: This is an Unlisted action under SEQR 617.4 environmental review.

Anticipated Action: Preliminary Subdivision Approval

<u>f.</u> Project: Site Plan – Dandy Mini Mart – Convenience (Mini) Mart

Applicant: Brian Grose, Fagan Engineers, representing Dandy Mini Mart