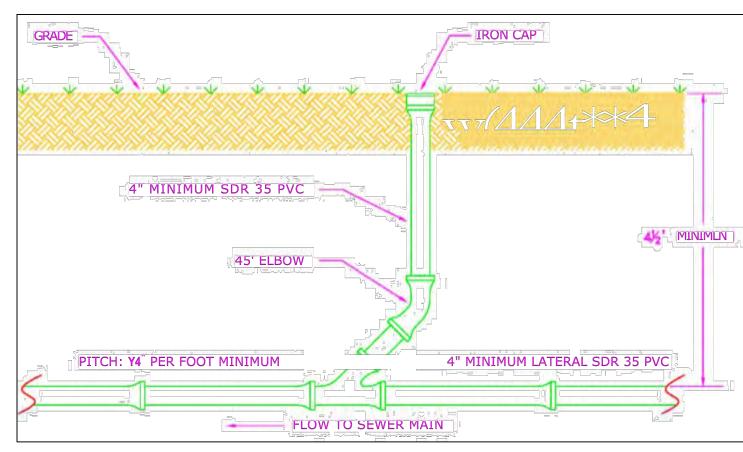

in. wall)

<u>Installation Notes</u>

Perforated Distribution Pipe

- CLEAR AND GRUB THE SITE (TREES, ROOTS, ROCKS, etc.)
- PLOW MOUND AREA TO A DEPTH OF 7–8" FILL TO BE PLACED IMMEDIATELY AFTER THE SITE IS PREPARED
- CONSTRUCTION EQUIPMENT SHOULD AT NO TIME TRACK OVER THE ABSORPTION AREA • ONCE THE MOUND HAS BEEN PREPARED ABSORPTION SYSTEM IS TO BE PREPARED/INSTALLED PER
- BOTTOM AND SIDEWALLS OF ABSORPTION TRENCHES SHALL BE RAKED PRIOR TO INSTALLATION OF
- DISTRIBUTOR PIPES
- AGGREGATE IN THE TRENCHES SHALL BE COMPLETELY COVERED WITH A PERMEABLE NON-WOVEN GEOTEXTILE TO PREVENT INFILTRATION OF SOIL INTO AGGREGATE
- FINAL FILL SLOPES SHALL NOT EXCEED 1:3 (1 VERTICAL:3 HORIZONTAL)
- ENTIRE MOUND SHALL BE COVERED WITH 6" OF TOPSOIL AND SEEDED TO GRASS



## CLEANOUT PLACEMENT DETAIL N.T.S.



IN-LINE CLEANOUT DETAIL



## MOUND SYSTEM WITH ABSORPTION TRENCHES TOP VIEW



## 2. IMPORTED SOILS TO BE TESTED PRIOR TO COMPLETION OF MOUND SYSTEM BY A PROFESSIONAL ENGINEER.

3. PREPARATION OF THE SITE ON WHICH THE MOUND IS TO BE LOCATED, PLACEMENT OF THE FILL ON THE SITE, CONSTRUCTION OF THE ABSORPTION TRENCHES, GRADING THE EXPOSED FILL, AND GRADING/SEEDING THE TOP SOIL ARE CRITICAL TO PROPER OPERATION OF THE MOUND SYSTEM.

# MOUND SYSTEM WITH ABSORPTION TRENCHES DETAIL

MATERIAL. SANDS WITH GREATER THAN 10% BY WEIGHT FINER THAN 0.05 MM MATERIAL MUST BE AVOIDED. AT LEAST 25% OF THE MATERIAL BY WEIGHT SHALL BE IN THE RANGE OF 0.50 MM TO 2.0 MM. LESS THAN 15% OF THE MATERIAL BY

WEIGHT SHALL BE LARGER THAN A 1/2 INCH SIEVE. A SIEVE ANALYSIS MAY BE NECESSARY TO VERIFY THIS REQUIREMENT.