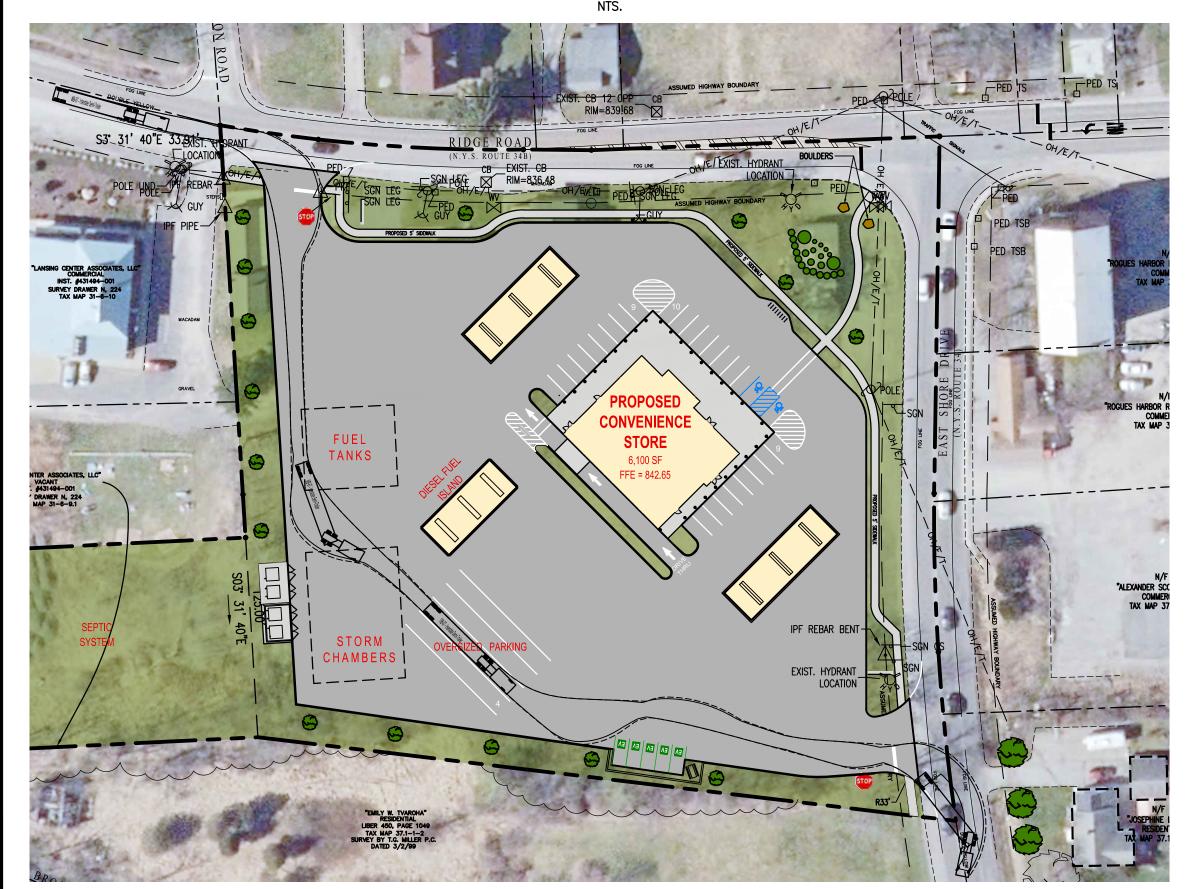

Location: 7 Ridge Rd, Tax Parcel No's 31.-6-9.1, 31.-6-10, 31.-6-11, 31.-6-13, & 31.-6-14

Project Description: The applicant proposes the consolidation of several lots to form an approximately 4.7 acre parcel. The site plan proposal consists of a 6,100 sf convenient store with a 128'x24' gasoline fueling island, a 48'x22' diesel fuel island, fuel tank storage, and a drive through window. 36 vehicle parking spaces (including 4 tractor trailer parking stalls and up to 4 EV parking stalls) are proposed. The project is located in the B1 – Commercial Mixed Use Zoning District.

SEQR: This is a Type I Action, under 6 NYCRR 617.4 (b)(6)(i) and 617.4 (b)(9) for the purposes of conducting a coordinated environmental review pursuant to the State Environmental Quality Review Act ("SEQRA")

Action: Decision on Application