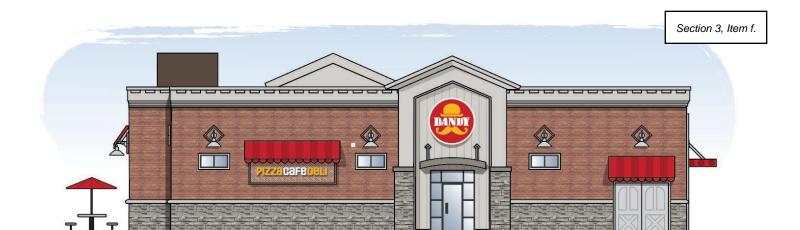

SEQR: This is an Unlisted action under SEQR 617.4 environmental review.

Anticipated Action: Preliminary Subdivision Approval

<u>f.</u> Project: Site Plan – Dandy Mini Mart – Convenience (Mini) Mart

Applicant: Brian Grose, Fagan Engineers, representing Dandy Mini Mart

Location: 7 Ridge Rd, Tax Parcel No's 31.-6-9.1, 31.-6-10, 31.-6-11, 31.-6-13, & 31.-6-14

Project Description: The applicant proposes the consolidation of several lots to form an approximately 4.7 acre parcel. The site plan proposal consists of a 6,100 sf convenient store with a 128'x24' gasoline fueling island, a 48'x22' diesel fuel island, fuel tank storage, and a drive through window. 36 vehicle parking spaces (including 4 tractor trailer parking stalls and up to 4 EV parking stalls) are proposed. The project is located in the B1 – Commercial Mixed Use Zoning District.