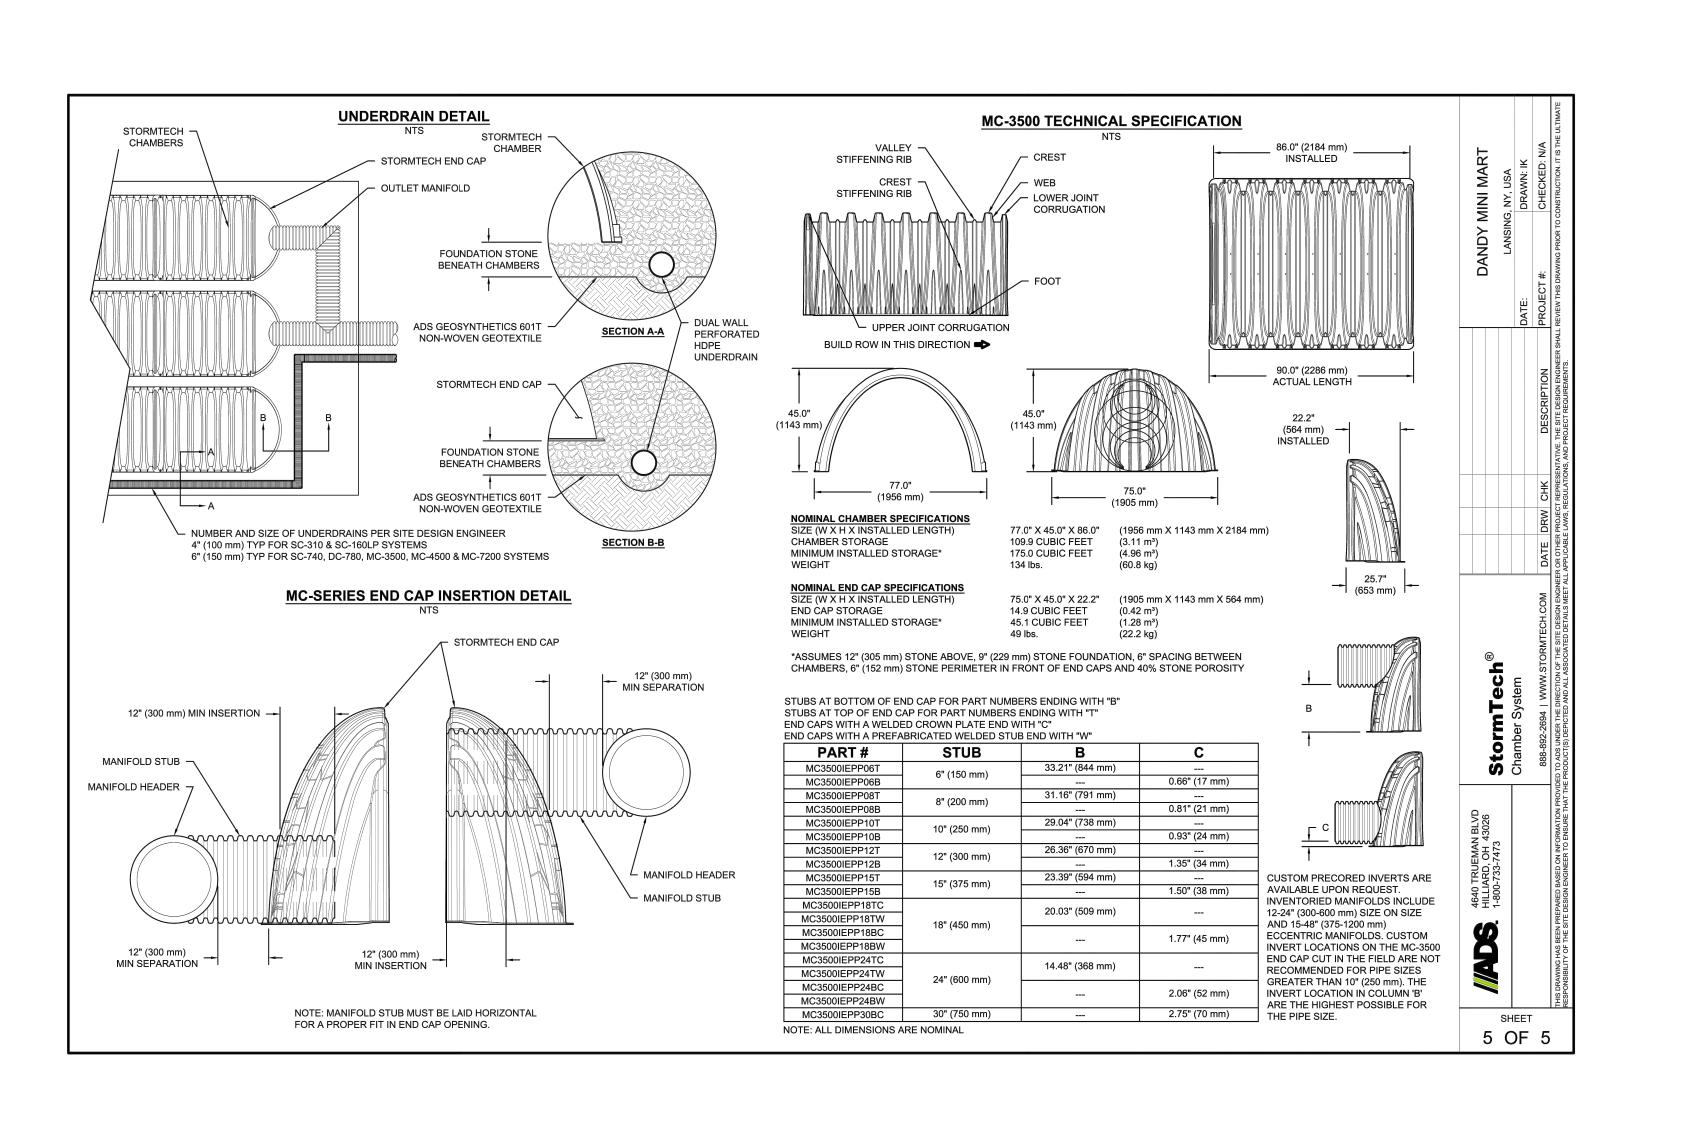

SEQR: This is an Unlisted action under SEQR 617.4 environmental review.

Anticipated Action: Preliminary Subdivision Approval

<u>f.</u> Project: Site Plan – Dandy Mini Mart – Convenience (Mini) Mart

Applicant: Brian Grose, Fagan Engineers, representing Dandy Mini Mart

Location: 7 Ridge Rd, Tax Parcel No's 31.-6-9.1, 31.-6-10, 31.-6-11, 31.-6-13, & 31.-6-14

Project Description: The applicant proposes the consolidation of several lots to form an approximately 4.7 acre parcel. The site plan proposal consists of a 6,100 sf convenient store with a 128'x24' gasoline fueling island, a 48'x22' diesel fuel island, fuel tank storage, and a drive through window. 36 vehicle parking spaces (including 4 tractor trailer parking stalls and up to 4 EV parking stalls) are proposed. The project is located in the B1 – Commercial Mixed Use Zoning District.