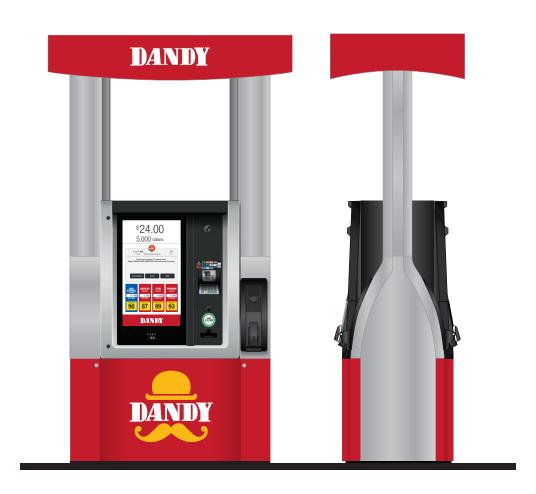

SEQR: This is an Unlisted action under SEQR 617.4 environmental review.

Anticipated Action: Preliminary Subdivision Approval

<u>f.</u> Project: Site Plan – Dandy Mini Mart – Convenience (Mini) Mart

Applicant: Brian Grose, Fagan Engineers, representing Dandy Mini Mart

Location: 7 Ridge Rd, Tax Parcel No's 31.-6-9.1, 31.-6-10, 31.-6-11, 31.-6-13, & 31.-6-14

Project Description: The applicant proposes the consolidation of several lots to form an approximately 4.7 acre parcel. The site plan proposal consists of a 6,100 sf convenient store with a 128'x24' gasoline fueling island, a 48'x22' diesel fuel island, fuel tank storage, and a drive through window. 36 vehicle parking spaces (including 4 tractor trailer parking stalls and up to 4 EV parking stalls) are proposed. The project is located in the B1 – Commercial Mixed Use Zoning District.