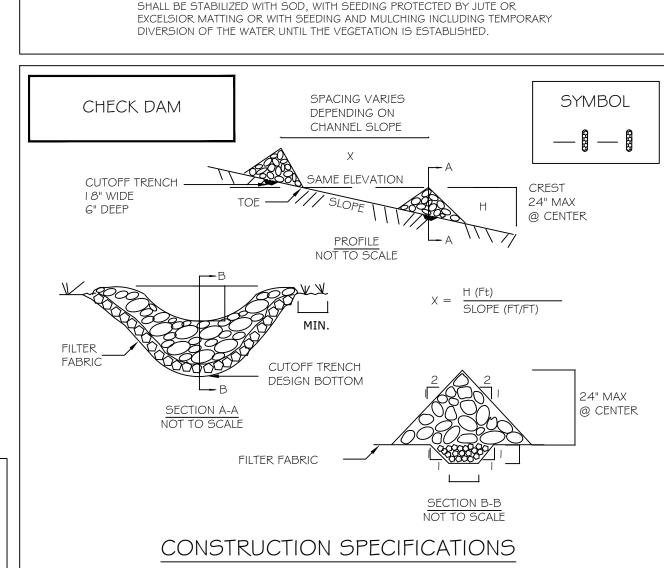

ES SHALL BE IN PLACE BEFORE STOCKPILING OF MATERIALS.



## CONSTRUCTION SPECIFICATIONS

I. WOVEN WIRE FENCE TO BE FASTENED SECURELY TO FENCE POSTS WITH WIRE TIES OR STAPLES. POSTS SHALL BE STEEL EITHER "T" OR "U" TYPE OR HARDWOOD. 2. FILTER CLOTH TO BE TO BE FASTENED SECURELY TO WOVEN WIRE FENCE WITH TIES SPACED EVERY 24" AT TOP AND MID SECTION. FENCE SHALL BE WOVEN WIRE, 12 1/2 GAUGE, 6" MAXIMUM MESH OPENING 3. WHEN TWO SECTIONS OF FILTER CLOTH ADJOIN EACH OTHER THEY SHALL BE OVER-LAPPED BY SIX INCHES AND FOLDED. FILTER CLOTH SHALL BE EITHER FILTER X, MIRAFI 100X, STABILINKA T140N, OR APPROVED EQUIVALENT. 4. PREFABRICATED UNITS SHALL BE GEOFAB, ENVIROFENCE, OR APPROVED EQUIVALENT. 5. MAINTENANCE SHALL BE PERFORMED AS NEEDED AND MATERIAL REMOVED WHEN

"BULGES" DEVELOP IN THE SILT FENCE.



TRAPEZOIDAL CROSS-SECTION

CONSTRUCTION SPECIFICATIONS

I. ALL TREES, BRUSH, STUMPS, OBSTRUCTIONS, AND OTHER OBJECTIONABLE MATERIAL

SHALL BE REMOVED AND DISPOSED OF SO AS NOT TO INTERFERE WITH THE

2. THE DIVERSION SHALL BE EXCAVATED OR SHAPED TO LINE, GRADE, AND CROSS

SECTION AS REQUIRED TO MEET THE CRITERIA SPECIFIED HEREIN, AND BE FREE OF BANK PROJECTIONS OR OTHER IRREGULARITIES WHICH WILL IMPEDE NORMAL FLOW.

3. FILLS SHALL BE COMPACTED AS NEEDED TO PREVENT UNEQUAL SETTLEMENT THAT

4. ALL EARTH REMOVED AND NOT NEEDED IN CONSTRUCTION SHALL BE SPREAD OR

DISPOSED OF SO THAT IT WILL NOT INTERFERE WITH THE FUNCTIONING OF THE

5. STABILIZATION SHALL BE DONE ACCORDING TO THE APPROPRIATE STANDARD

A. FOR DESIGN VELOCITIES OF LESS THAN 3.5 FT. PER. SEC., SEEDING AND

IT IS RECOMMENDED THAT