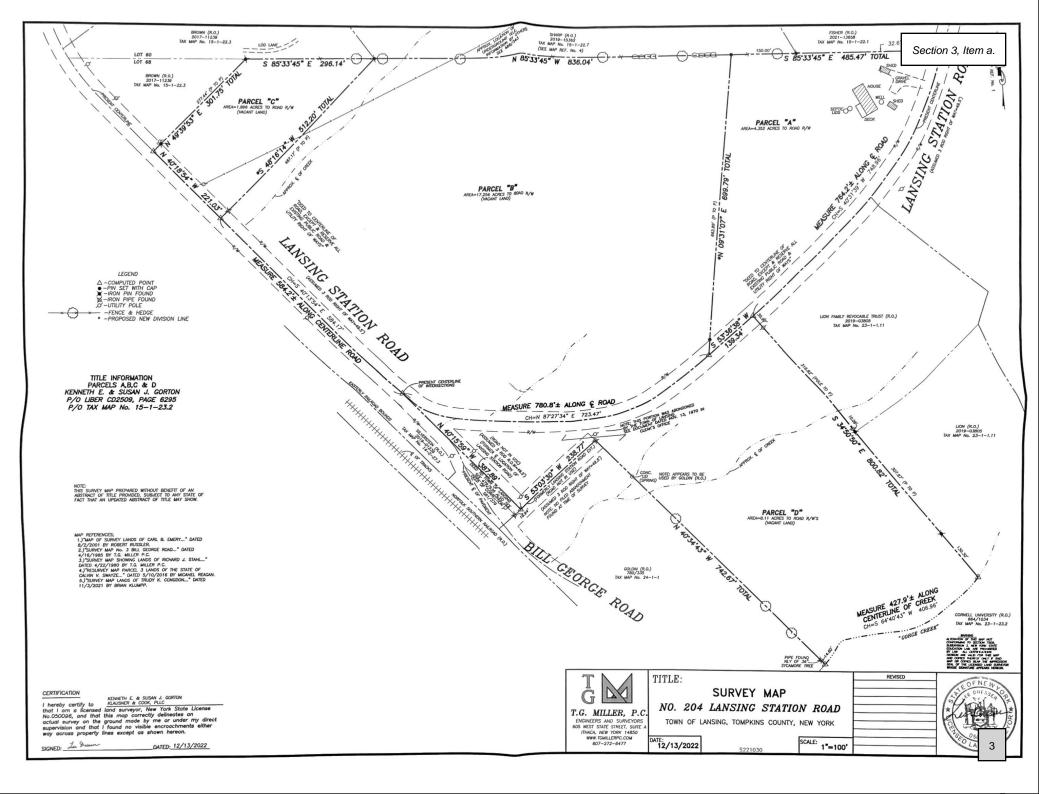

### 3. Action Items

a. Project: Gorton Minor Subdivision

Applicant: Kenneth and Susan Gorton, owners

Location: 204 Lansing Station Rd, Tax Parcel Number 15.-1-23.2

Project Description: The applicant proposes to subdivide a ~30.45 acre lot, in the L1 Zone, into

1 new lot: Parcel A- ~4.352 acres;

SEQR: This is an Unlisted action under SEQR 617.4 environmental review.

Anticipated Action: Public Hearing, SEQR, Decision on Application

b. Project: Sketch Plan – Maumar Minor Subdivision