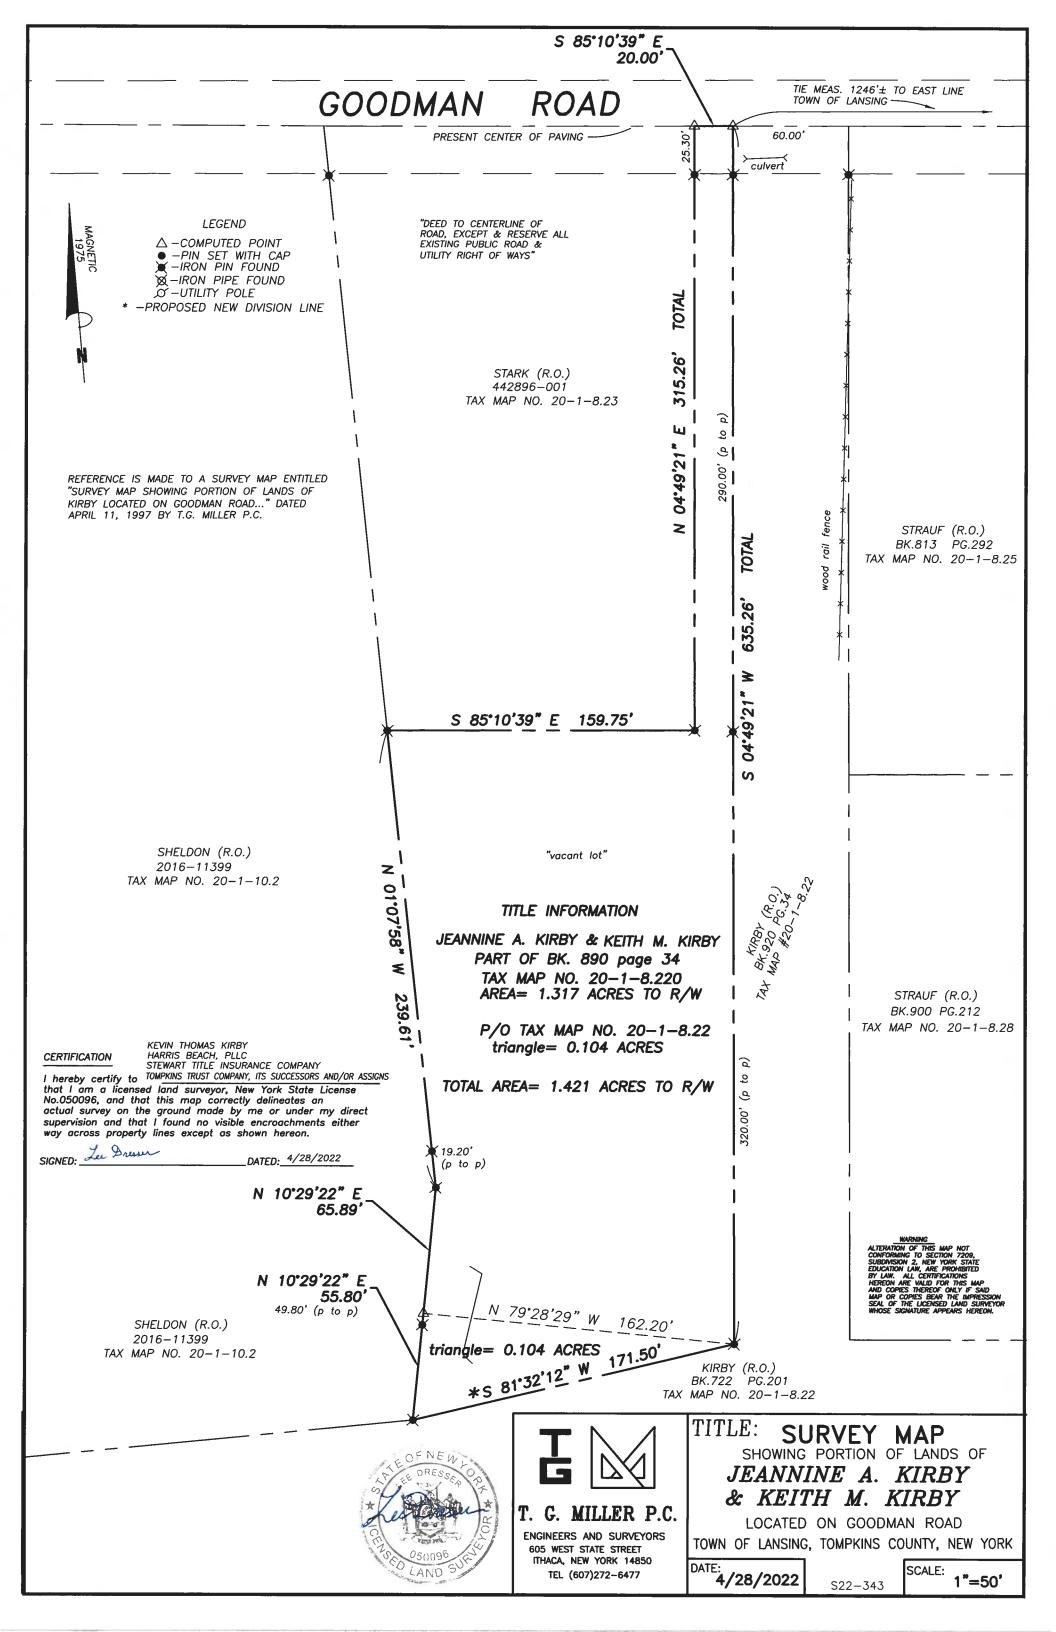

Anticipated Action: Public Hearing, SEQR, Decision on Application

<u>d.</u> Project: Site Plan – Barksville Inn

Applicant: Kevin Kirby, owner

Location: 89 Goodman Rd, Tax Parcel Number 20.-1-8.22

Project Description: The applicant proposes to operate a kennel from their single family home,

located in the RA Zone.

SEQR: This is an Unlisted action under SEQR 617.4 environmental review.

Anticipated Action: Public Hearing, SEQR, Decision on Application

e. Project: Preliminary Plat Major Subdivision – Phase I East Shore Circle