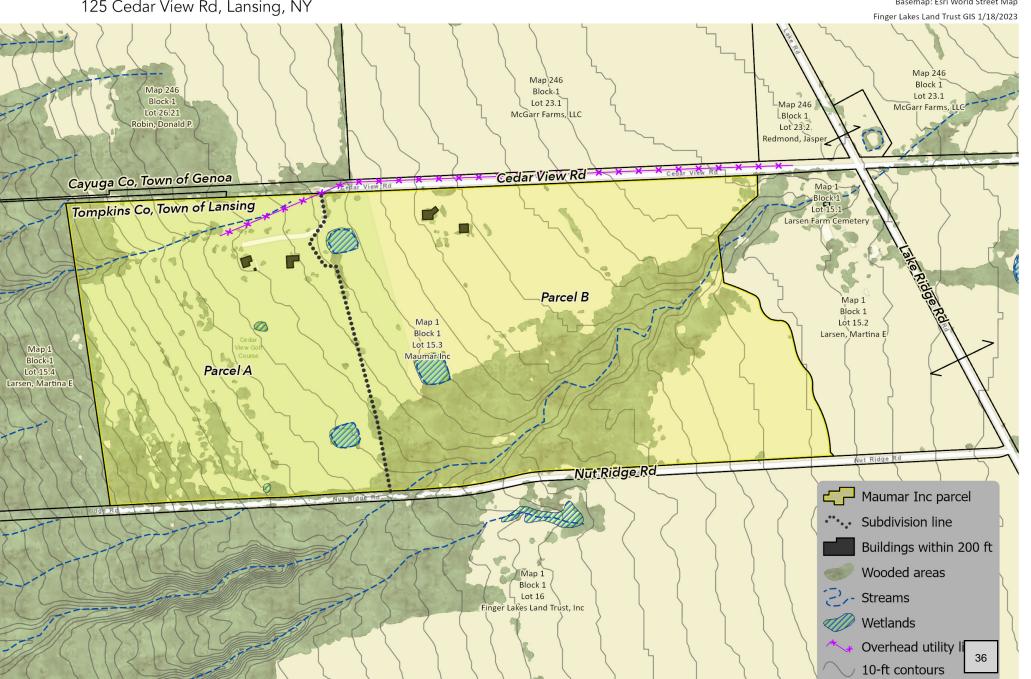

Applicant: Finger Lakes Land Trust

Location: 125 Cedar View Rd, Tax Parcel Number 1.-1-15.3

Project Description: The applicant proposes to subdivide a ~110 acre lot in the RA Zone, into

two lots: Parcel A - 59.4acres: Parcel B - 50.9 acres

SEQR: This is an Unlisted action under SEQR 617.4 environmental review.

Anticipated Action: Public Hearing, SEQR, Decision on Application

c. Project: Thompson Minor Subdivision

Minor Subdivision Applicant: Finger Lakes Land Trust