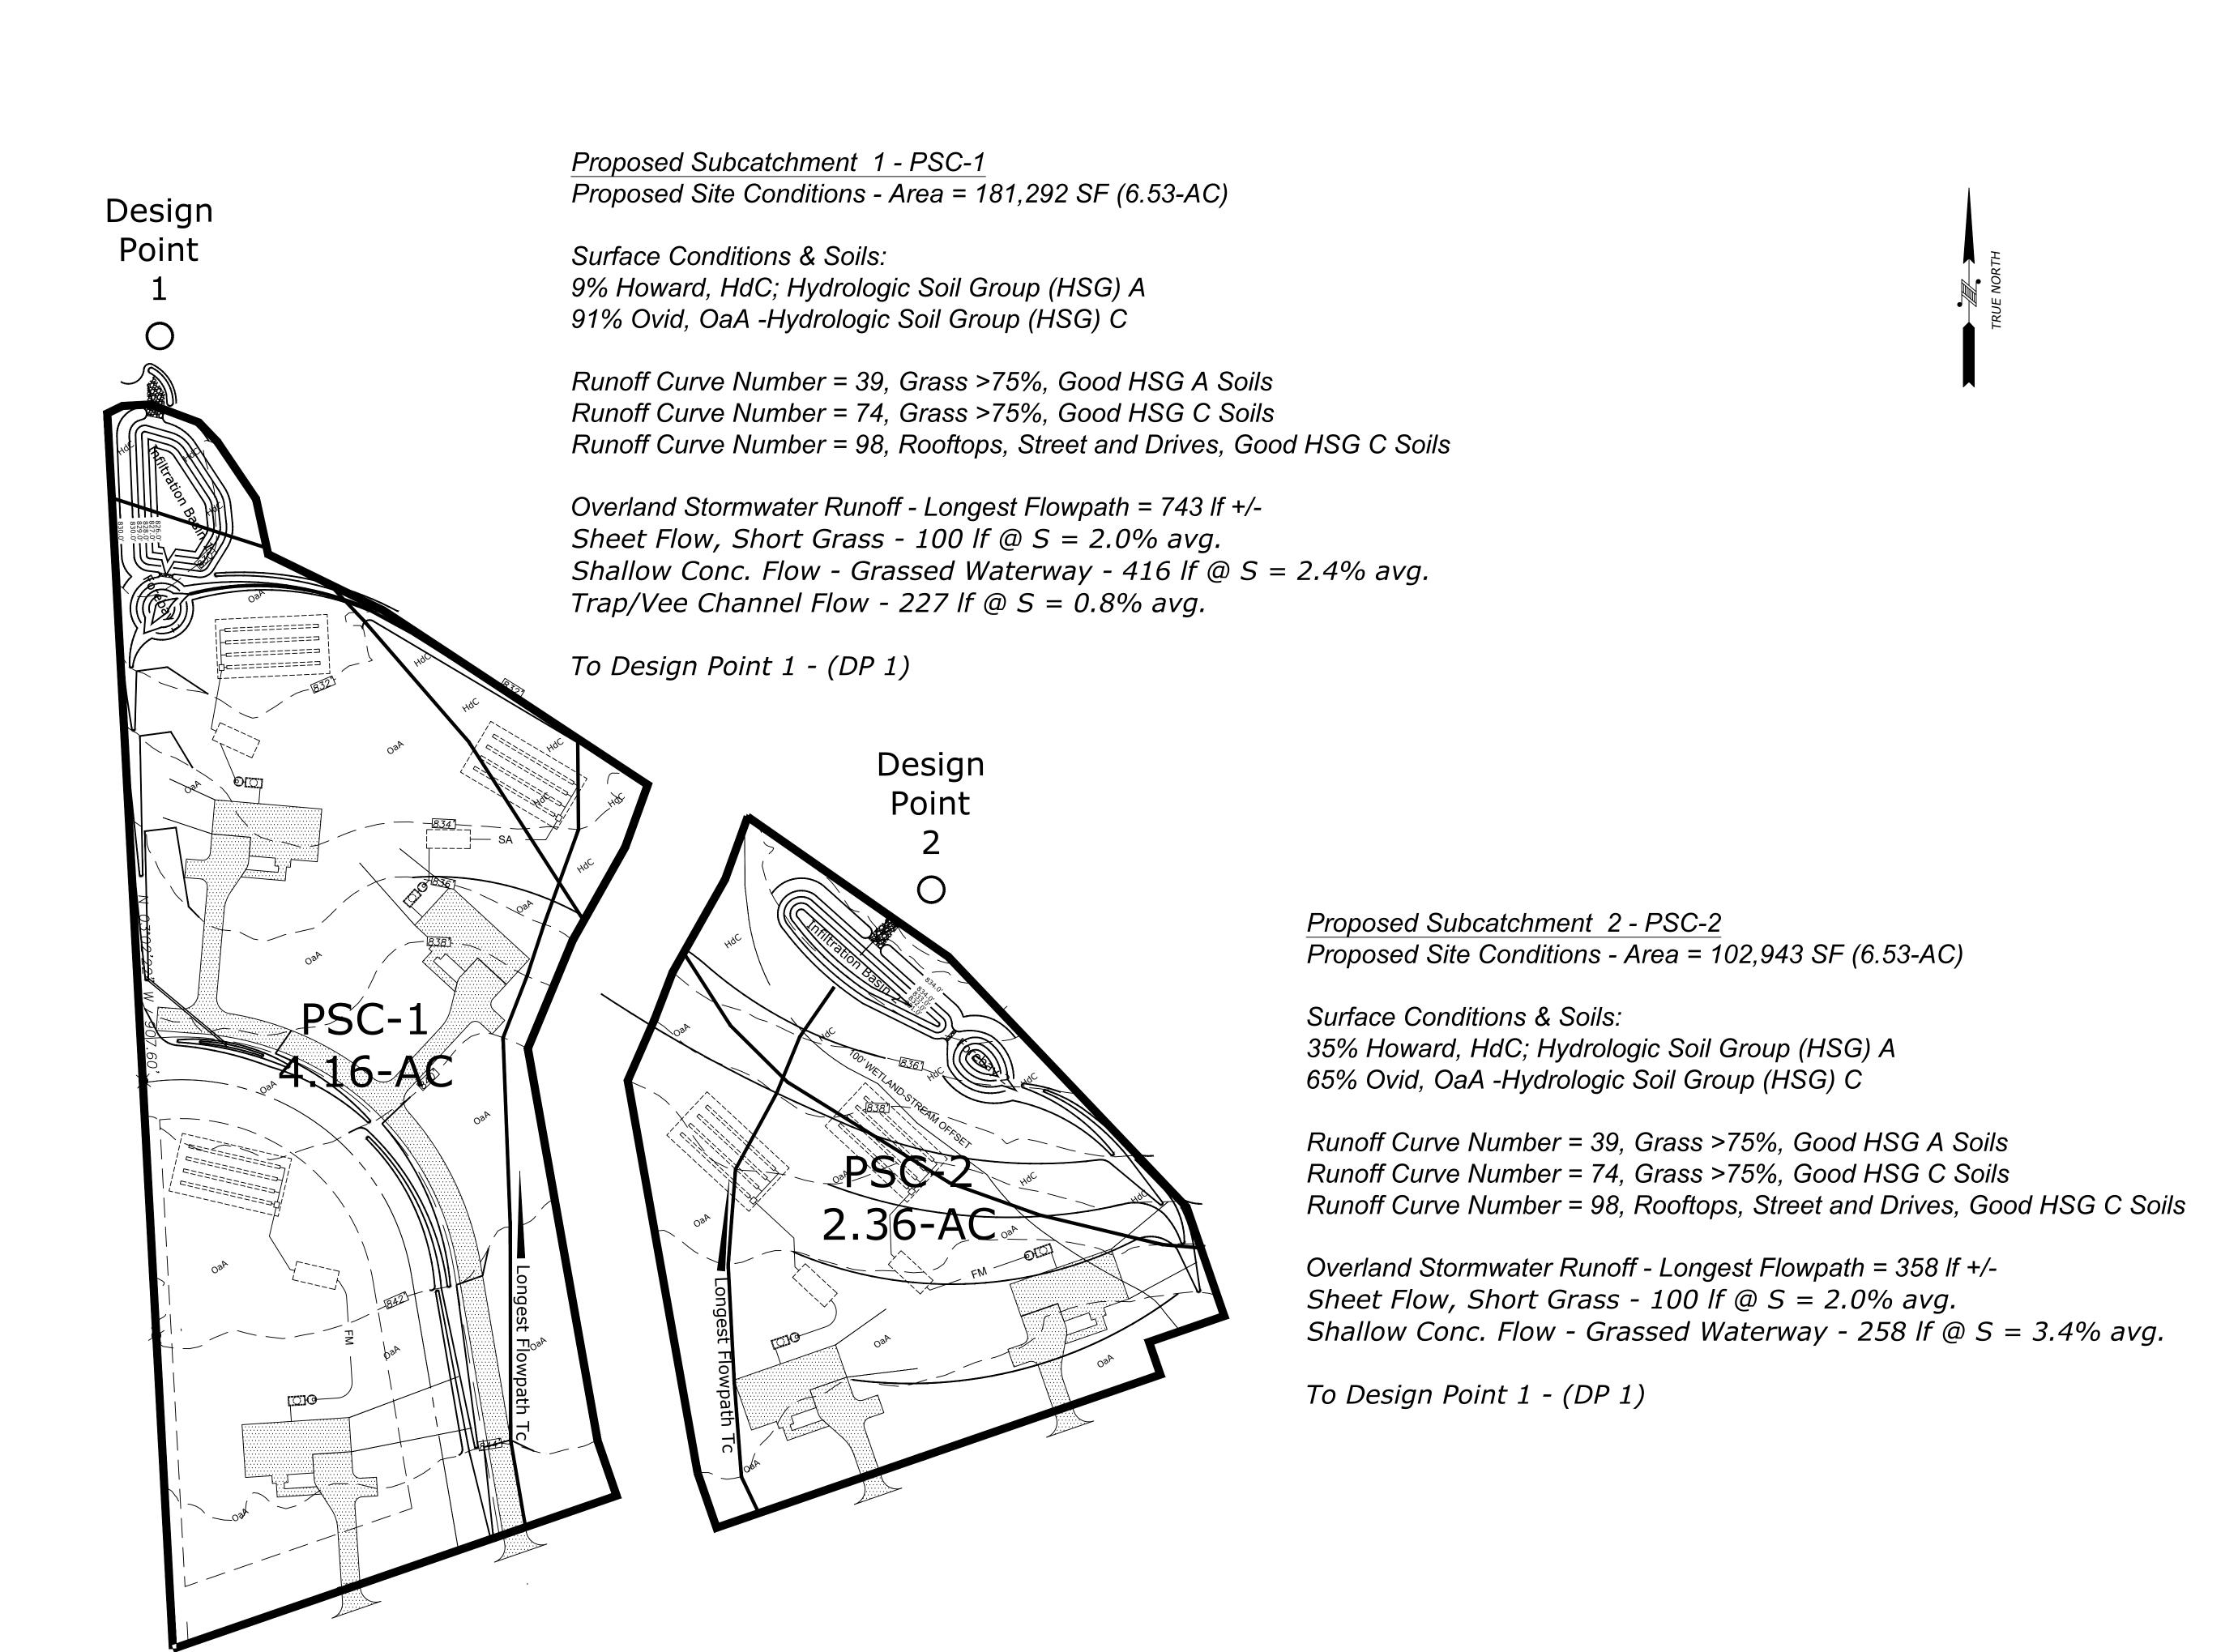

Applicant: Jesse Young, owner

Location: 106 East Shore Rd, Tax Parcel Number 37.1-7-12.2

Project Description: The applicant proposes to subdivide a ~23 acre lot (TPN 37.1-7-12.2), in the R2 Zone, into 6 lots.

SEQR: This is an Unlisted action under SEQR 617.4 environmental review.

Anticipated Action: Preliminary Subdivision Approval

<u>f.</u> Project: Site Plan – Dandy Mini Mart – Convenience (Mini) Mart

Applicant: Brian Grose, Fagan Engineers, representing Dandy Mini Mart