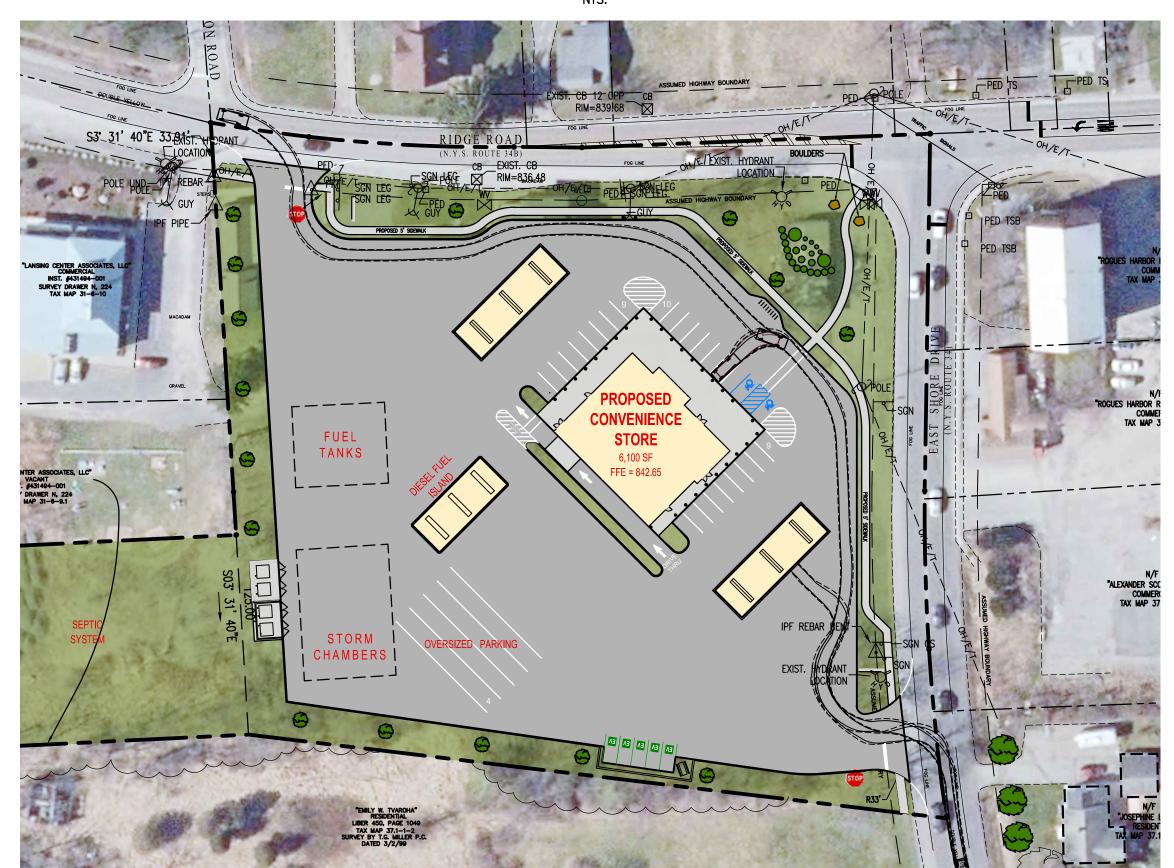

Location: 7 Ridge Rd, Tax Parcel No's 31.-6-9.1, 31.-6-10, 31.-6-11, 31.-6-13, & 31.-6-14

Project Description: The applicant proposes the consolidation of several lots to form an approximately 4.7 acre parcel. The site plan proposal consists of a 6,100 sf convenient store with a 128'x24' gasoline fueling island, a 48'x22' diesel fuel island, fuel tank storage, and a drive through window. 36 vehicle parking spaces (including 4 tractor trailer parking stalls and up to 4 EV parking stalls) are proposed. The project is located in the B1 – Commercial Mixed Use Zoning District.