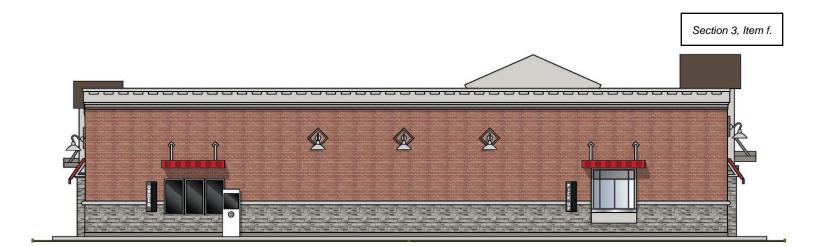

SEQR: This is an Unlisted action under SEQR 617.4 environmental review.

Anticipated Action: Preliminary Subdivision Approval

<u>f.</u> Project: Site Plan – Dandy Mini Mart – Convenience (Mini) Mart

Applicant: Brian Grose, Fagan Engineers, representing Dandy Mini Mart

Location: 7 Ridge Rd, Tax Parcel No's 31.-6-9.1, 31.-6-10, 31.-6-11, 31.-6-13, & 31.-6-14

Project Description: The applicant proposes the consolidation of several lots to form an approximately 4.7 acre parcel. The site plan proposal consists of a 6,100 sf convenient store with a 128'x24' gasoline fueling island, a 48'x22' diesel fuel island, fuel tank storage, and a drive through window. 36 vehicle parking spaces (including 4 tractor trailer parking stalls and up to 4 EV parking stalls) are proposed. The project is located in the B1 – Commercial Mixed Use Zoning District.