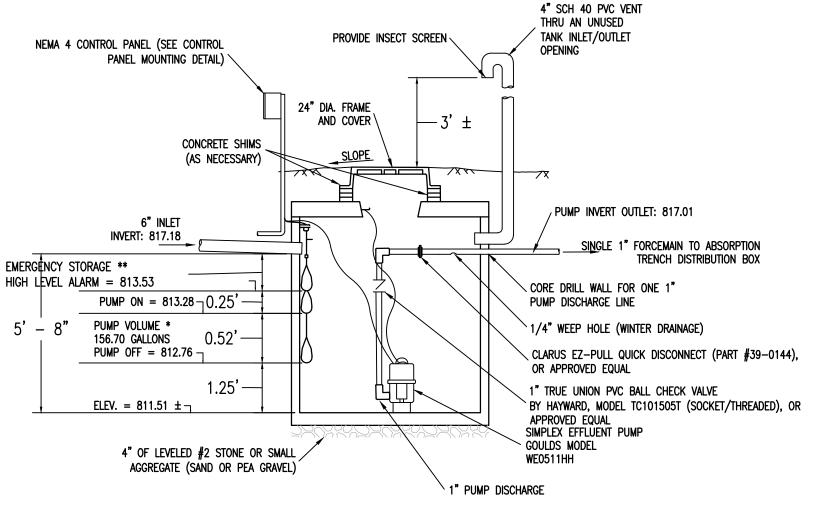

d for level and pump control.
- 3. A high water alarm and float shall be provided to warn dwelling occupants of pump malfunction. The alarm shall be located in plan sight of the malfunction. The alarm shall be be located in plain sight of the living area.

### ELECTRICAL NOTES

- 1. All electrical wiring and systems shall be in accordance with the most current version of the National Electrical Code for the specific applications.
- 2. Electrical service and connections may be made in one of several acceptable methods. All must nmeet current Electrical and Building Code requirements. Junction boxes and receptacles located within the pump tank are not acceptable.
- 3. Contractor's electrician shall provide a single phase, 115V, 20 AMP circuit dedicated for the simplex pump/pump controls.





ALARM LIGHT CENTRIPRO WEATHERPROOF 4X4X8 PRESSURE SIMPLEX CONTROL PANEL TREATED WOODEN -1/4" MARINE GRADE PLYWOOD SHEET (2'W X 2'L) CONDUIT BRACE CHANNEL WITH PIPE CLAMPS CONCRETE ENCASEMENT WRAP ENCASED WOODEN POSTS IN PLASTIC · ELECTRICAL CONDUIT

POST AND PLYWOOD TO BE PAINTED (COLOR BY OWNER)

METAL CAP

NEMA 4 FLASHING RED HWI

NO PERSON TO ENTER TANK UNLESS OSHA REPRESENTATIVE PRESENT.

\* PUMP VOLUME = 123 GAL (DOSE) + 2.70 GAL (DRAIN BACK) = 125.70 GAL \*\* EMERGENCY STORAGE

ACTUAL = 3.65 FT / 1,095 GALMIN. REQUIRED = 2.05 FT / 615 GAL

1000 GALLON PUMP CHAMBER DETAIL



\_\_\_\_\_ Grinder, \_\_\_\_ Sewage, or \_\_X\_\_ Effluent

1. Site was inspected by: \_\_\_\_\_\_

2. The Total Dynamic Head at 45 GPM is Estimated to be:

Static Head: 16.63 ft + 29.87 ft Friction Head = 46.50