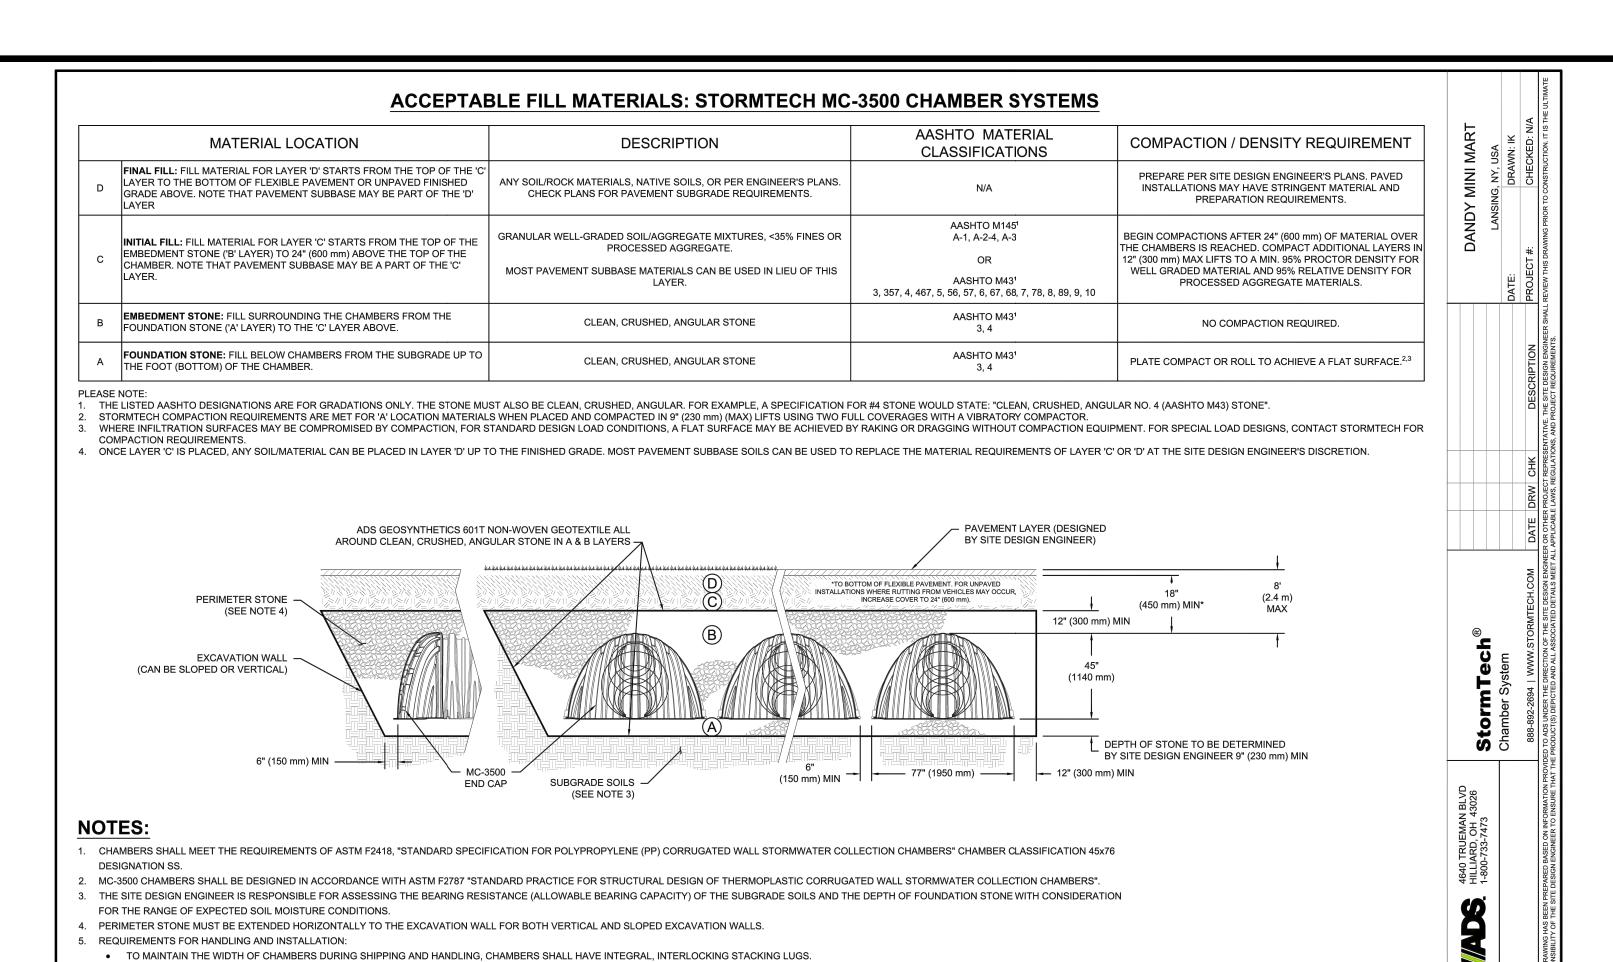

SEQR: This is an Unlisted action under SEQR 617.4 environmental review.

Anticipated Action: Preliminary Subdivision Approval

<u>f.</u> Project: Site Plan – Dandy Mini Mart – Convenience (Mini) Mart

Applicant: Brian Grose, Fagan Engineers, representing Dandy Mini Mart

Location: 7 Ridge Rd, Tax Parcel No's 31.-6-9.1, 31.-6-10, 31.-6-11, 31.-6-13, & 31.-6-14

Project Description: The applicant proposes the consolidation of several lots to form an approximately 4.7 acre parcel. The site plan proposal consists of a 6,100 sf convenient store with a 128'x24' gasoline fueling island, a 48'x22' diesel fuel island, fuel tank storage, and a drive through window. 36 vehicle parking spaces (including 4 tractor trailer parking stalls and up to 4 EV parking stalls) are proposed. The project is located in the B1 – Commercial Mixed Use Zoning District.