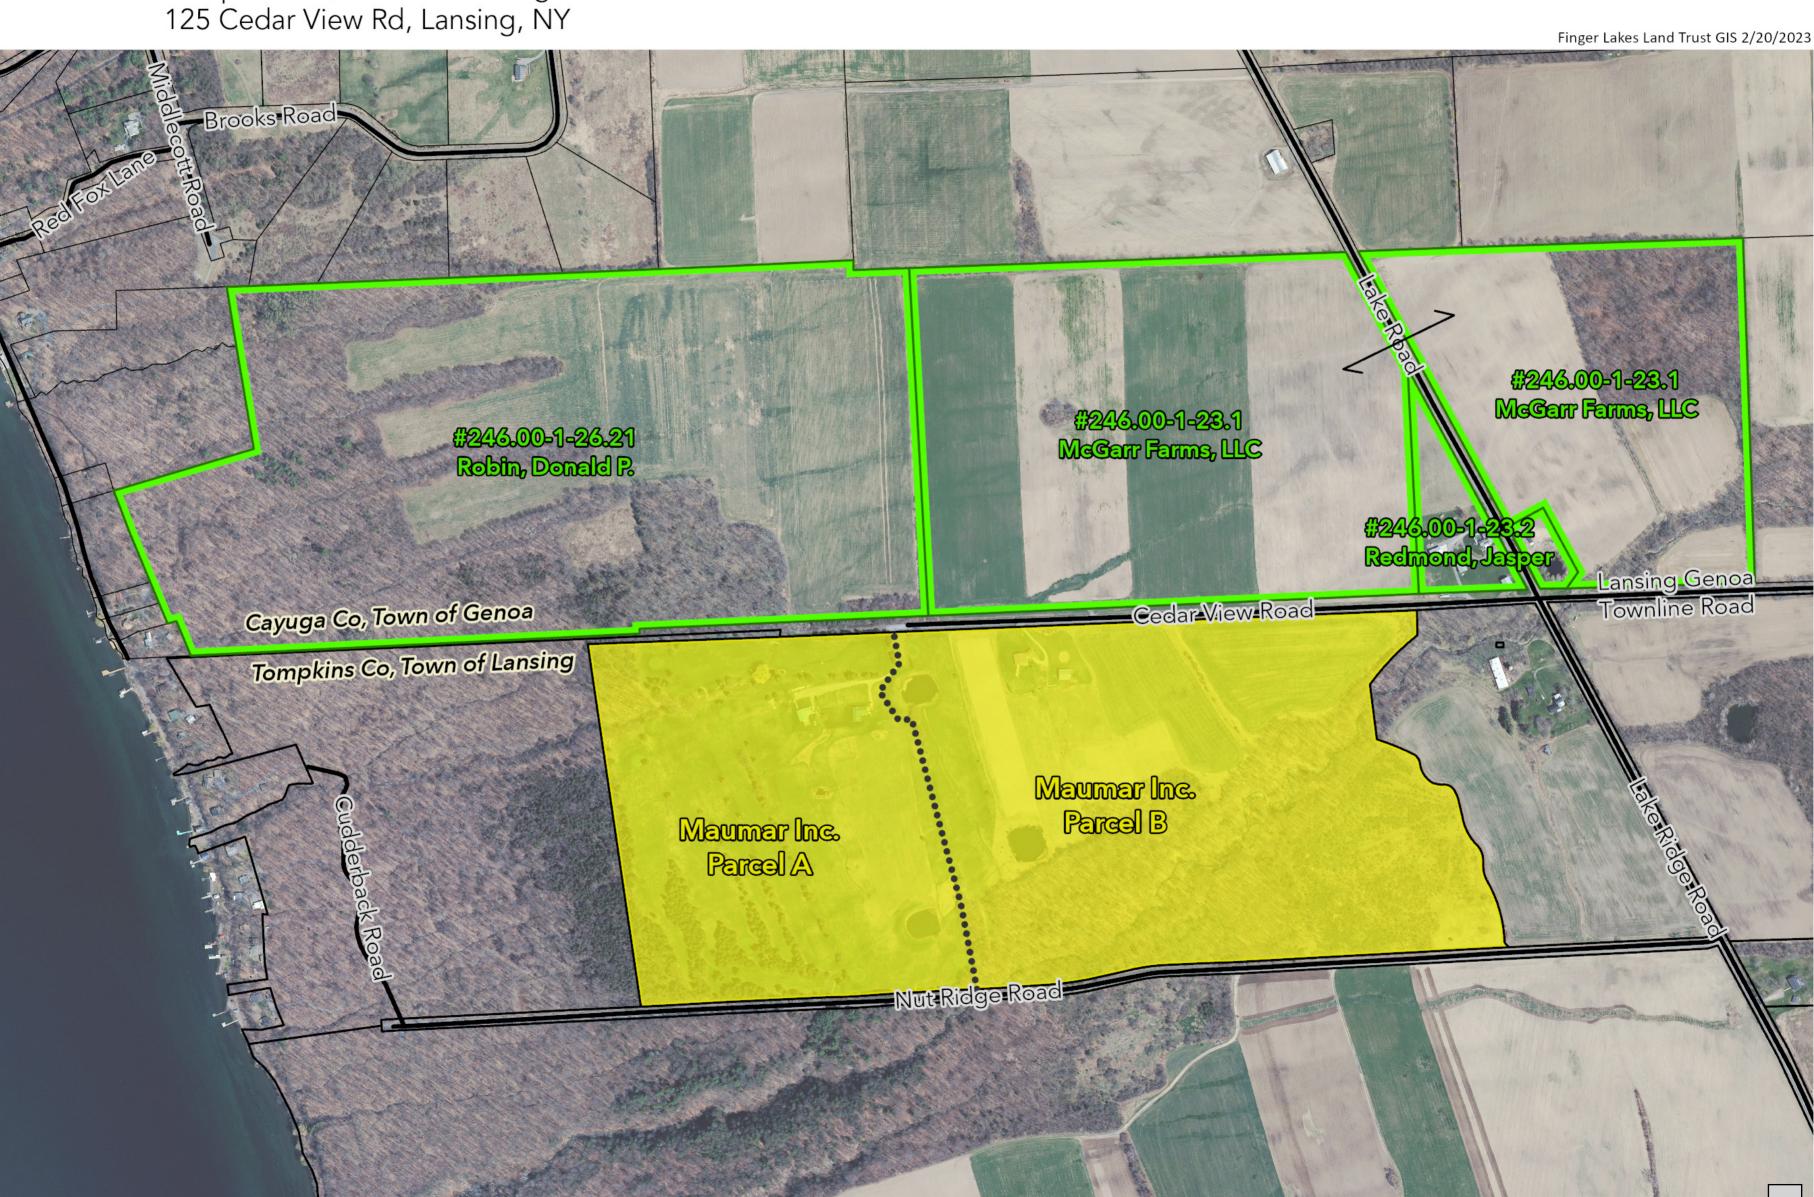

Applicant: Finger Lakes Land Trust

Location: 125 Cedar View Rd, Tax Parcel Number 1.-1-15.3

Project Description: The applicant proposes to subdivide a ~110 acre lot in the RA Zone, into

two lots: Parcel A - 59.4acres: Parcel B - 50.9 acres