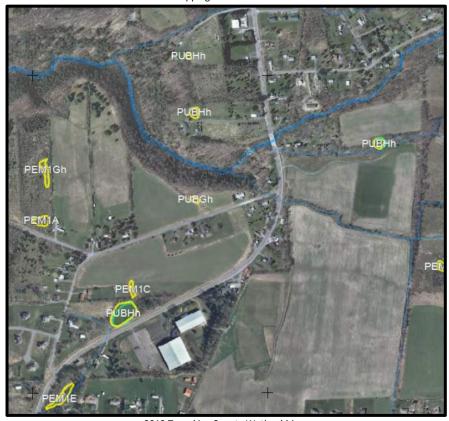

SEQR: This is an Unlisted action under SEQR 617.4 environmental review.

Anticipated Action: Public Hearing, SEQR, Decision on Application

c. Project: Thompson Minor Subdivision

Minor Subdivision Applicant: Finger Lakes Land Trust

Location: Ridge Rd, Tax Parcel Number 22.-1-24.1

Project Description: The applicant proposes to subdivide a ~47.35 acre lot in the RA Zone, into

two lots: Parcel A -20.6 acres; Parcel B -25.8 acres

SEQR: This is an Unlisted action under SEQR 617.4 environmental review.