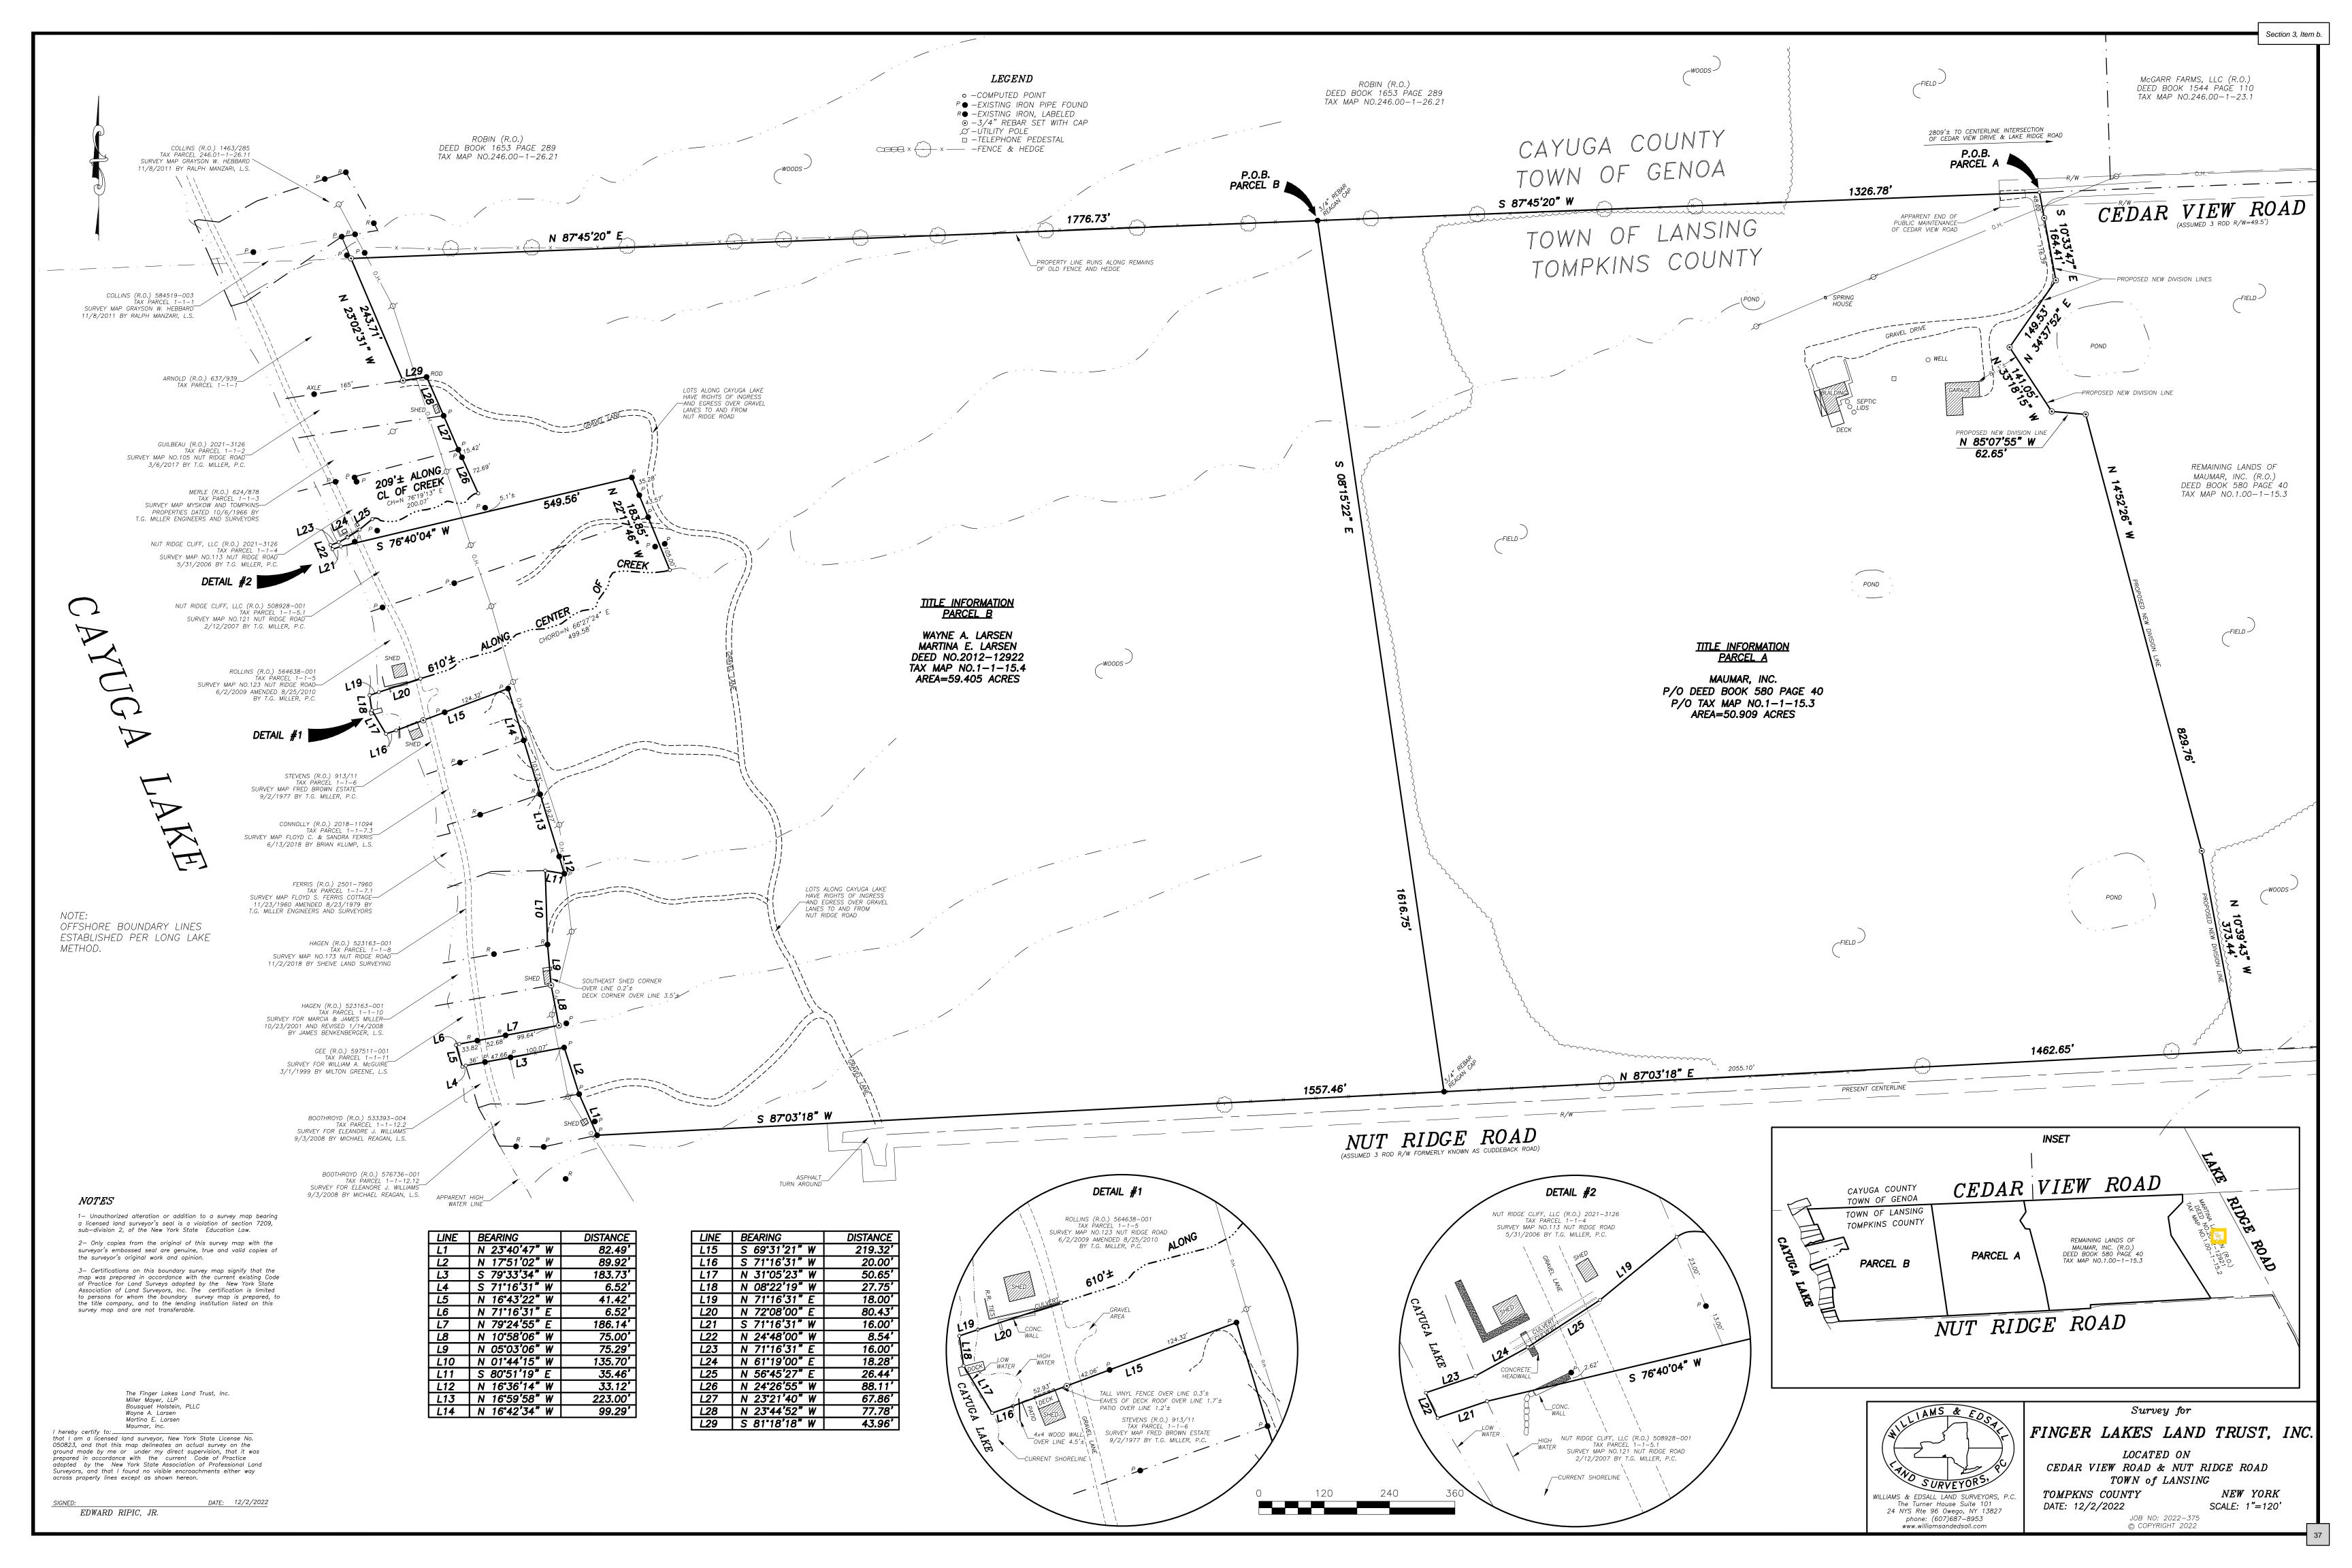

Applicant: Finger Lakes Land Trust

Location: 125 Cedar View Rd, Tax Parcel Number 1.-1-15.3

Project Description: The applicant proposes to subdivide a ~110 acre lot in the RA Zone, into

two lots: Parcel A - 59.4acres: Parcel B - 50.9 acres

SEQR: This is an Unlisted action under SEQR 617.4 environmental review.

Anticipated Action: Public Hearing, SEQR, Decision on Application

c. Project: Thompson Minor Subdivision

Minor Subdivision Applicant: Finger Lakes Land Trust