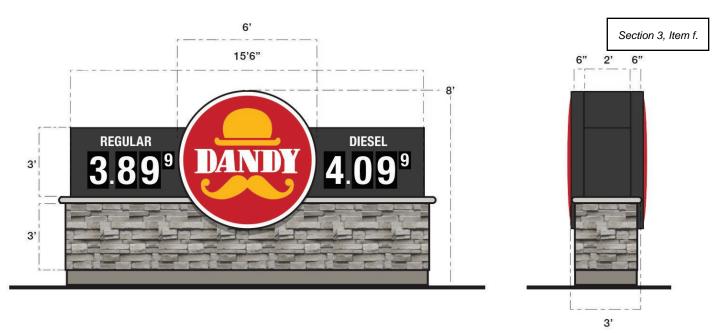

SEQR: This is an Unlisted action under SEQR 617.4 environmental review.

Anticipated Action: Preliminary Subdivision Approval

<u>f.</u> Project: Site Plan – Dandy Mini Mart – Convenience (Mini) Mart

Applicant: Brian Grose, Fagan Engineers, representing Dandy Mini Mart

Location: 7 Ridge Rd, Tax Parcel No's 31.-6-9.1, 31.-6-10, 31.-6-11, 31.-6-13, & 31.-6-14

Project Description: The applicant proposes the consolidation of several lots to form an approximately 4.7 acre parcel. The site plan proposal consists of a 6,100 sf convenient store with a 128'x24' gasoline fueling island, a 48'x22' diesel fuel island, fuel tank storage, and a drive through window. 36 vehicle parking spaces (including 4 tractor trailer parking stalls and up to 4 EV parking stalls) are proposed. The project is located in the B1 – Commercial Mixed Use Zoning District.