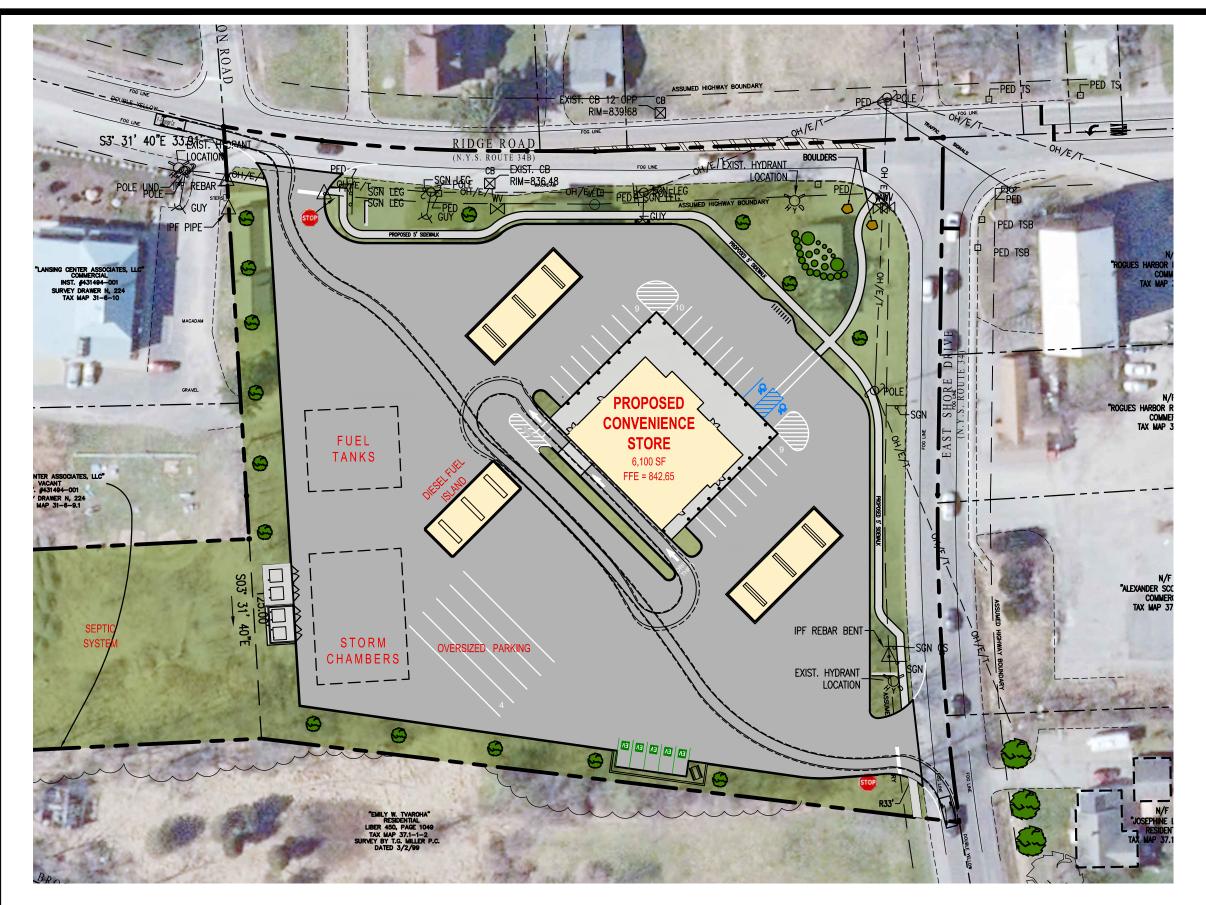

Location: 7 Ridge Rd, Tax Parcel No's 31.-6-9.1, 31.-6-10, 31.-6-11, 31.-6-13, & 31.-6-14

Project Description: The applicant proposes the consolidation of several lots to form an approximately 4.7 acre parcel. The site plan proposal consists of a 6,100 sf convenient store with a 128'x24' gasoline fueling island, a 48'x22' diesel fuel island, fuel tank storage, and a drive through window. 36 vehicle parking spaces (including 4 tractor trailer parking stalls and up to 4 EV parking stalls) are proposed. The project is located in the B1 – Commercial Mixed Use Zoning District.