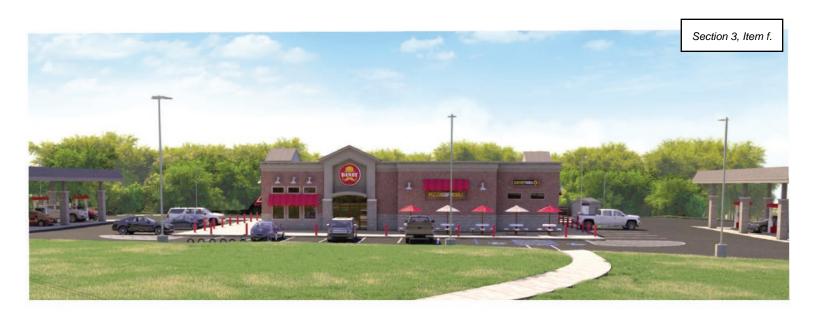

Location: 7 Ridge Rd, Tax Parcel No's 31.-6-9.1, 31.-6-10, 31.-6-11, 31.-6-13, & 31.-6-14

Project Description: The applicant proposes the consolidation of several lots to form an approximately 4.7 acre parcel. The site plan proposal consists of a 6,100 sf convenient store with a 128'x24' gasoline fueling island, a 48'x22' diesel fuel island, fuel tank storage, and a drive through window. 36 vehicle parking spaces (including 4 tractor trailer parking stalls and up to 4 EV parking stalls) are proposed. The project is located in the B1 – Commercial Mixed Use Zoning District.