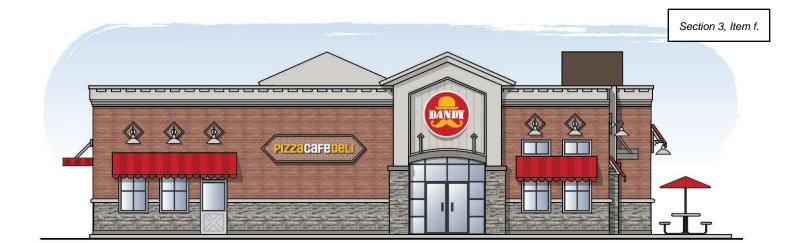

Location: 7 Ridge Rd, Tax Parcel No's 31.-6-9.1, 31.-6-10, 31.-6-11, 31.-6-13, & 31.-6-14

Project Description: The applicant proposes the consolidation of several lots to form an approximately 4.7 acre parcel. The site plan proposal consists of a 6,100 sf convenient store with a 128'x24' gasoline fueling island, a 48'x22' diesel fuel island, fuel tank storage, and a drive through window. 36 vehicle parking spaces (including 4 tractor trailer parking stalls and up to 4 EV parking stalls) are proposed. The project is located in the B1 – Commercial Mixed Use Zoning District.