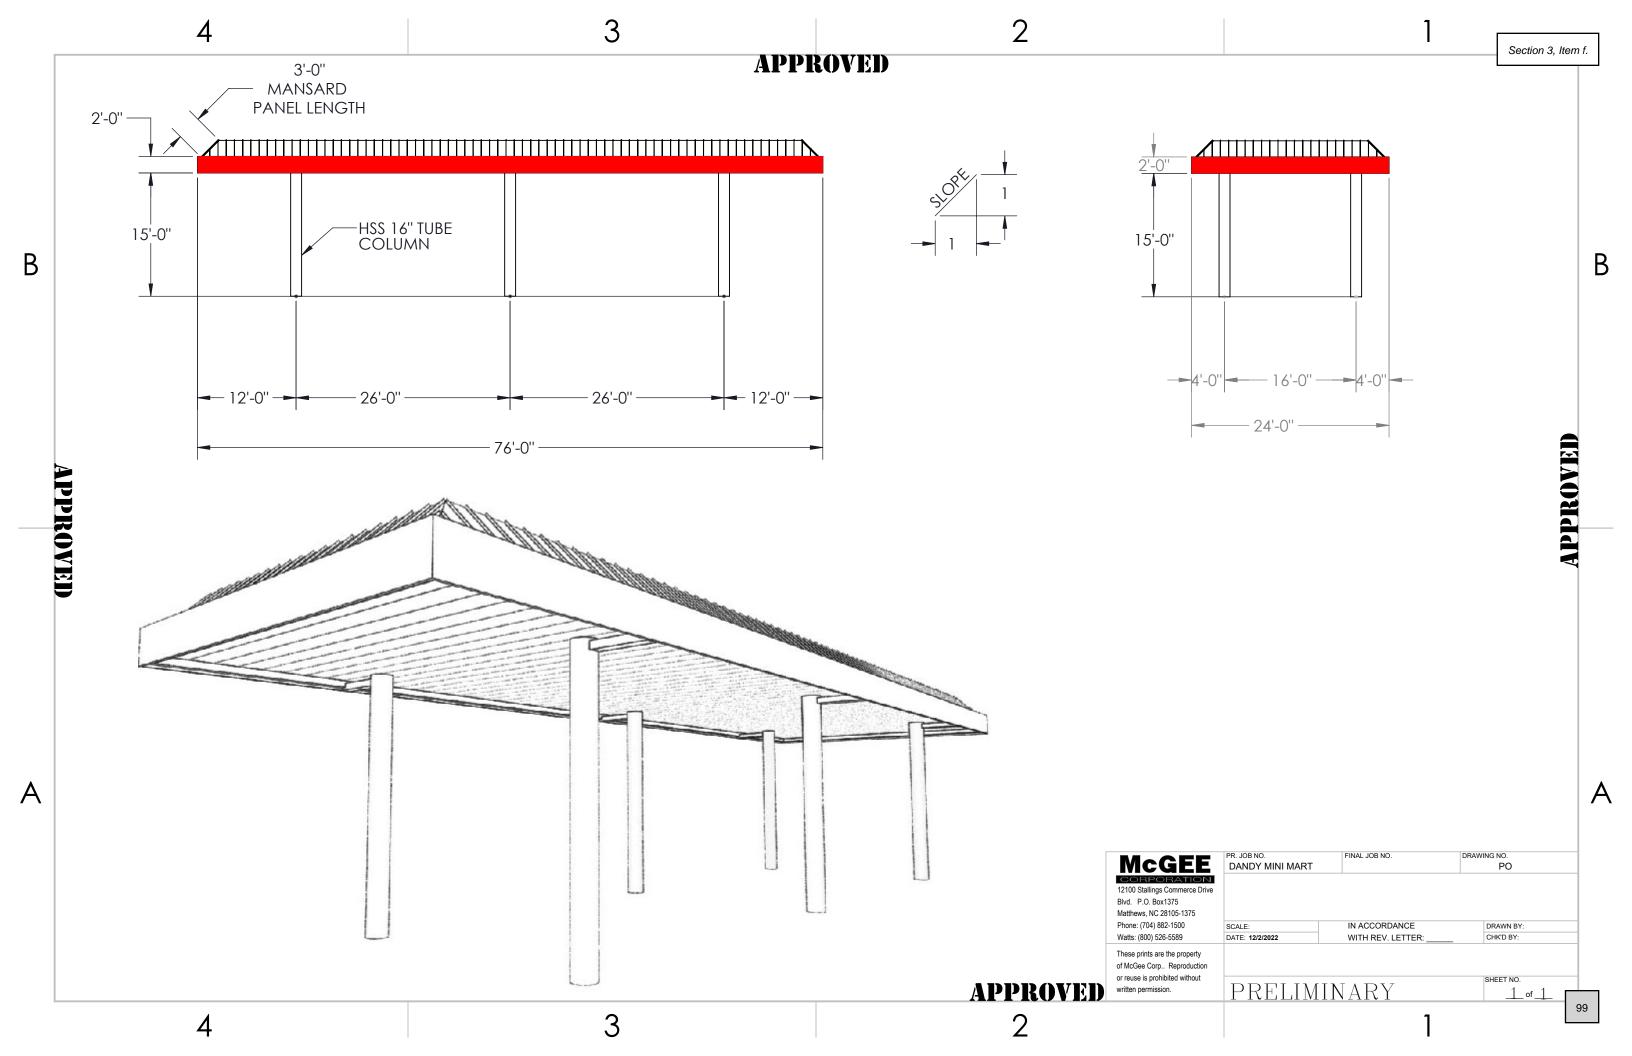

SEQR: This is an Unlisted action under SEQR 617.4 environmental review.

Anticipated Action: Preliminary Subdivision Approval

<u>f.</u> Project: Site Plan – Dandy Mini Mart – Convenience (Mini) Mart

Applicant: Brian Grose, Fagan Engineers, representing Dandy Mini Mart

Location: 7 Ridge Rd, Tax Parcel No's 31.-6-9.1, 31.-6-10, 31.-6-11, 31.-6-13, & 31.-6-14

Project Description: The applicant proposes the consolidation of several lots to form an approximately 4.7 acre parcel. The site plan proposal consists of a 6,100 sf convenient store with a 128'x24' gasoline fueling island, a 48'x22' diesel fuel island, fuel tank storage, and a drive through window. 36 vehicle parking spaces (including 4 tractor trailer parking stalls and up to 4 EV parking stalls) are proposed. The project is located in the B1 – Commercial Mixed Use Zoning District.

SEQR: This is a Type I Action, under 6 NYCRR 617.4 (b)(6)(i) and 617.4 (b)(9) for the purposes of conducting a coordinated environmental review pursuant to the State Environmental Quality Review Act ("SEQRA")