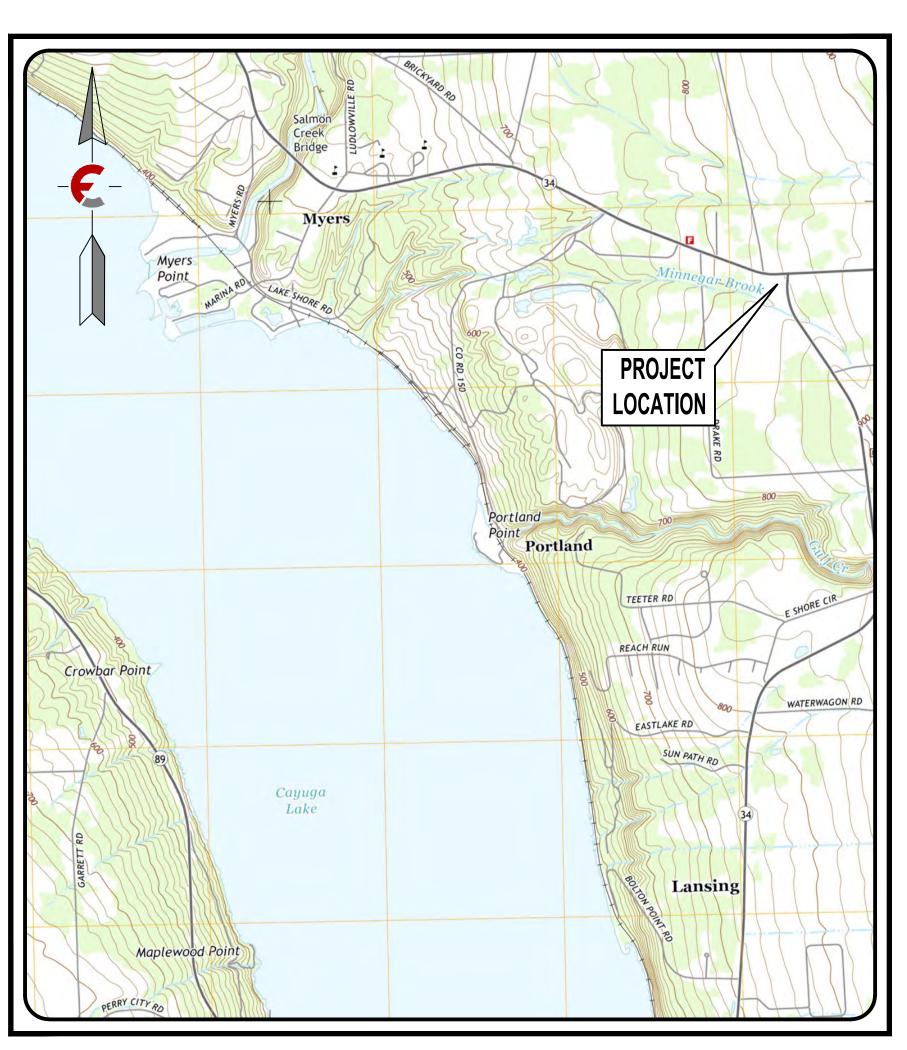

SEQR: This is an Unlisted action under SEQR 617.4 environmental review.

Anticipated Action: Preliminary Subdivision Approval

<u>f.</u> Project: Site Plan – Dandy Mini Mart – Convenience (Mini) Mart

Applicant: Brian Grose, Fagan Engineers, representing Dandy Mini Mart

Location: 7 Ridge Rd, Tax Parcel No's 31.-6-9.1, 31.-6-10, 31.-6-11, 31.-6-13, & 31.-6-14

Project Description: The applicant proposes the consolidation of several lots to form an approximately 4.7 acre parcel. The site plan proposal consists of a 6,100 sf convenient store with a 128'x24' gasoline fueling island, a 48'x22' diesel fuel island, fuel tank storage, and a drive through window. 36 vehicle parking spaces (including 4 tractor trailer parking stalls and up to 4 EV parking stalls) are proposed. The project is located in the B1 – Commercial Mixed Use Zoning District.