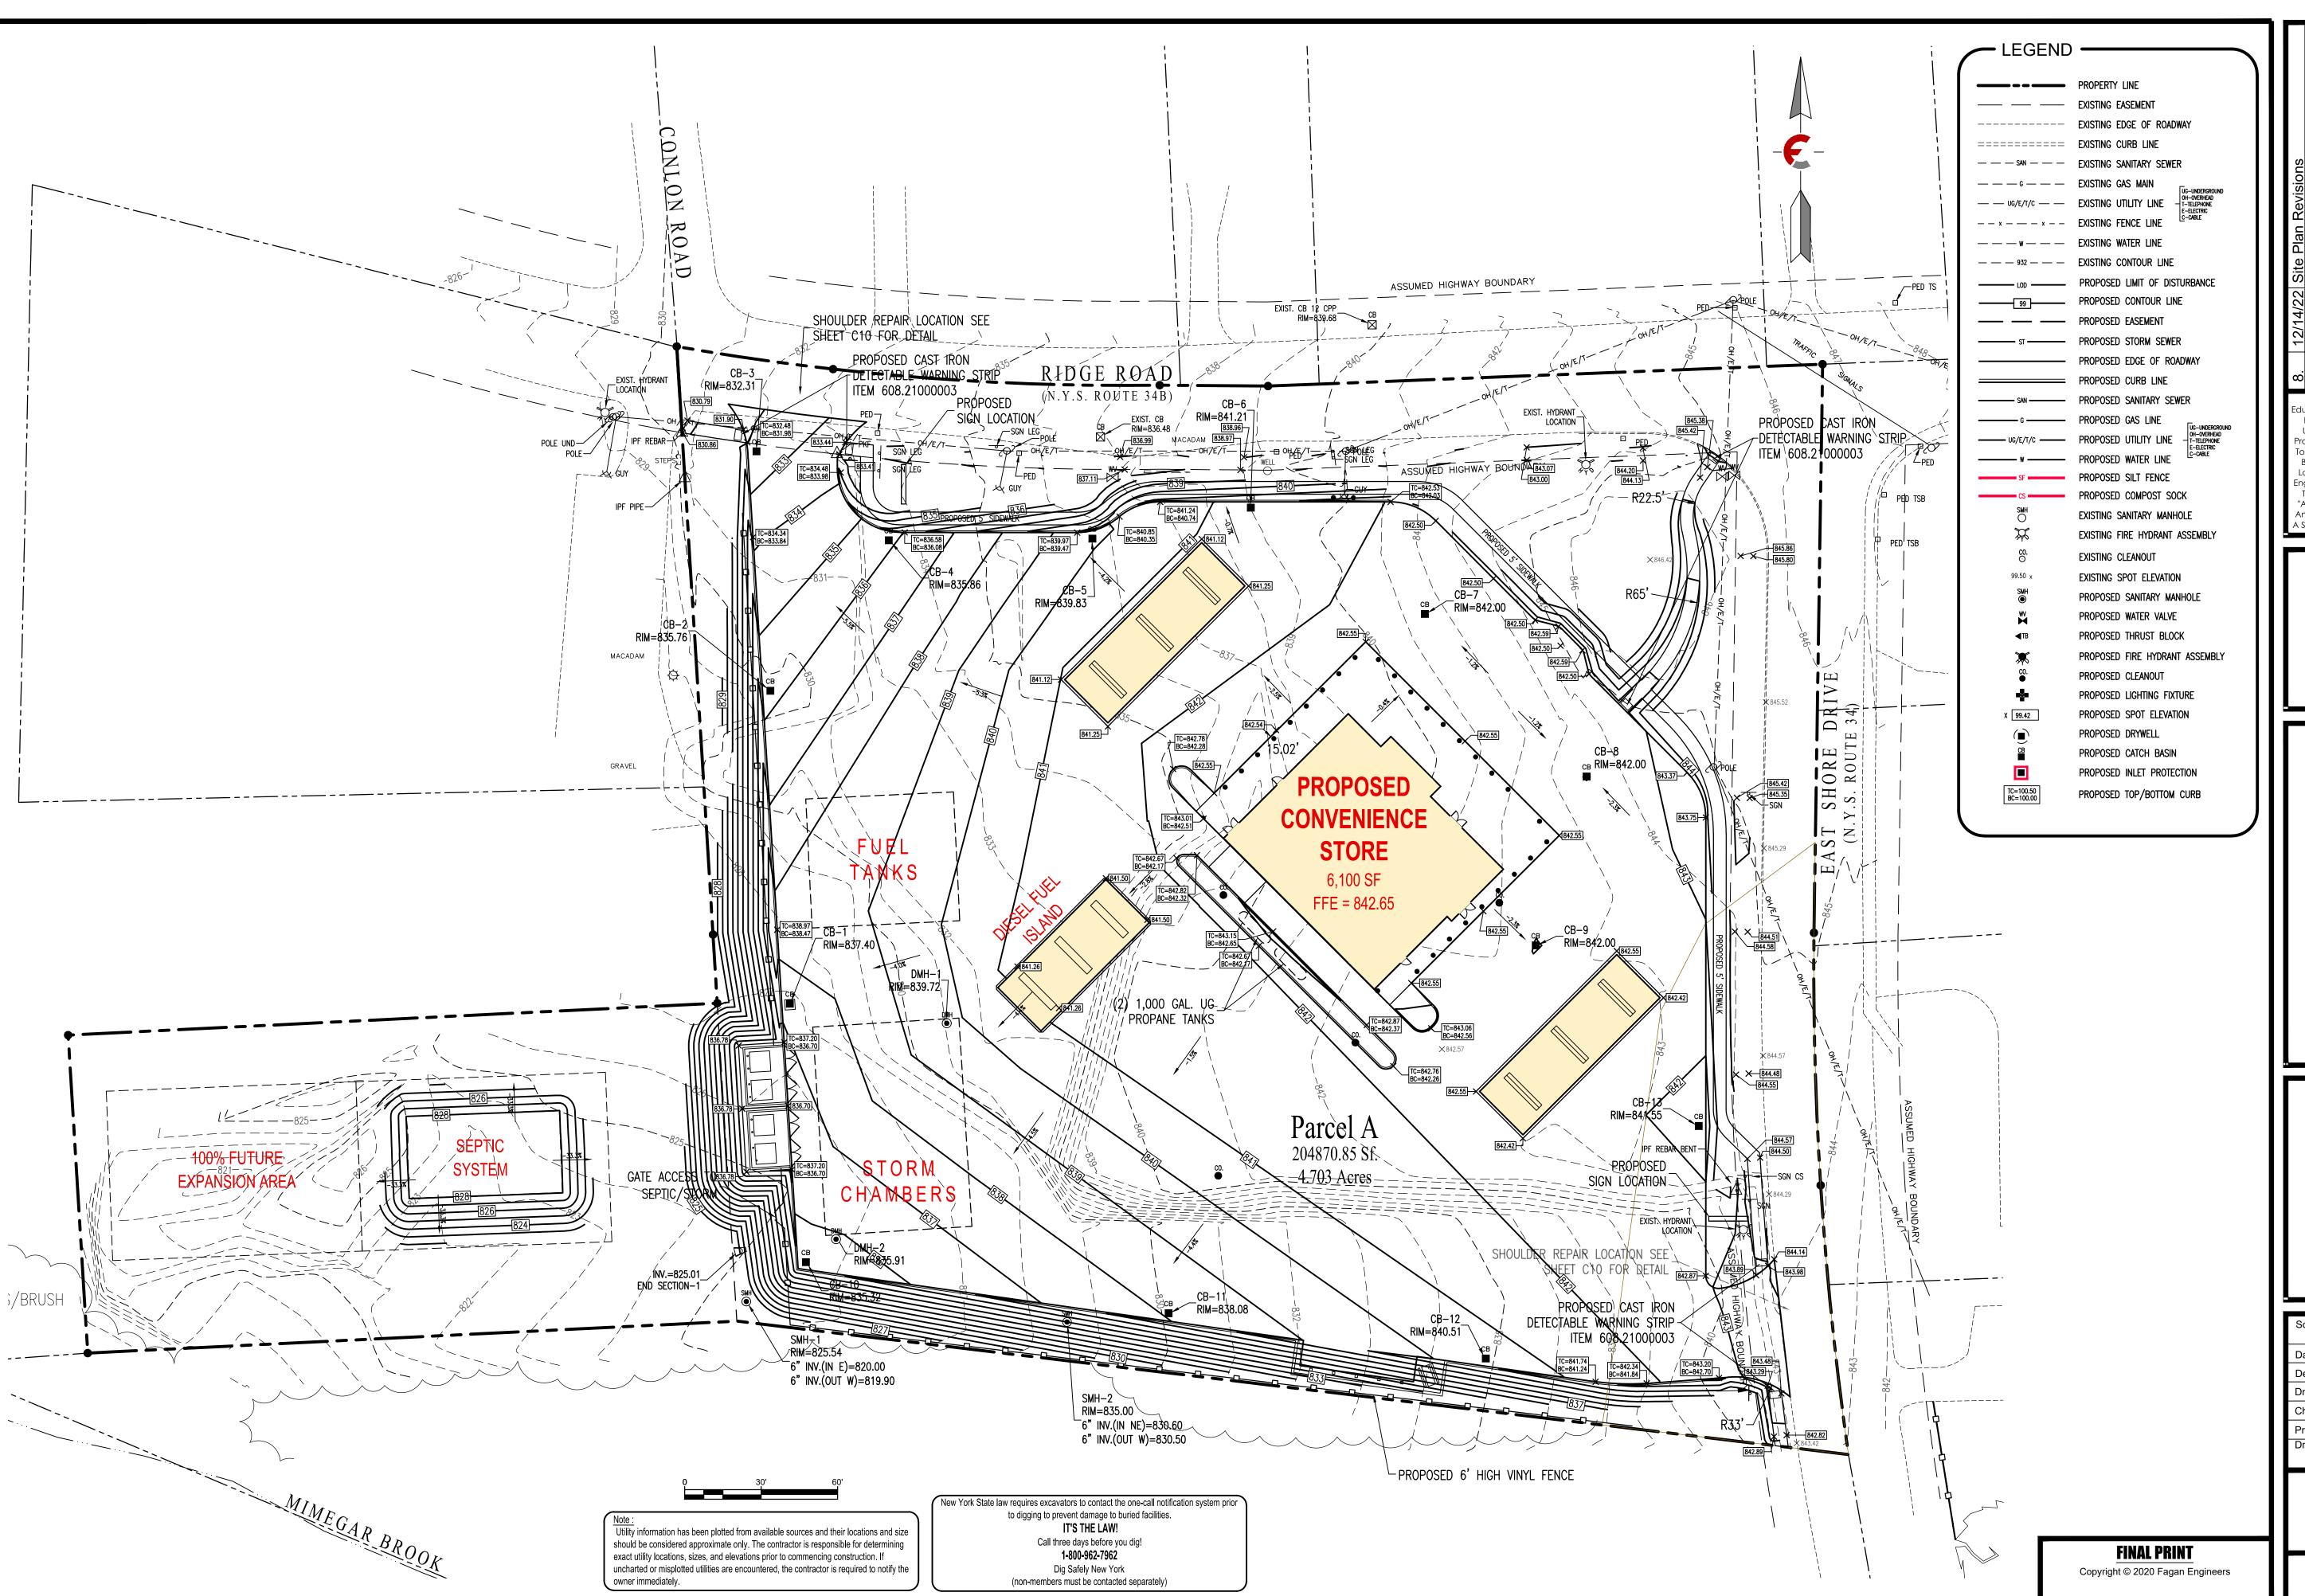

SEQR: This is an Unlisted action under SEQR 617.4 environmental review.

Anticipated Action: Preliminary Subdivision Approval

<u>f.</u> Project: Site Plan – Dandy Mini Mart – Convenience (Mini) Mart

Applicant: Brian Grose, Fagan Engineers, representing Dandy Mini Mart

Location: 7 Ridge Rd, Tax Parcel No's 31.-6-9.1, 31.-6-10, 31.-6-11, 31.-6-13, & 31.-6-14

Project Description: The applicant proposes the consolidation of several lots to form an approximately 4.7 acre parcel. The site plan proposal consists of a 6,100 sf convenient store with a 128'x24' gasoline fueling island, a 48'x22' diesel fuel island, fuel tank storage, and a drive through window. 36 vehicle parking spaces (including 4 tractor trailer parking stalls and up to 4 EV parking stalls) are proposed. The project is located in the B1 – Commercial Mixed Use Zoning District.

SEQR: This is a Type I Action, under 6 NYCRR 617.4 (b)(6)(i) and 617.4 (b)(9) for the purposes of conducting a coordinated environmental review pursuant to the State Environmental Quality Review Act ("SEQRA")

Action: Decision on Application