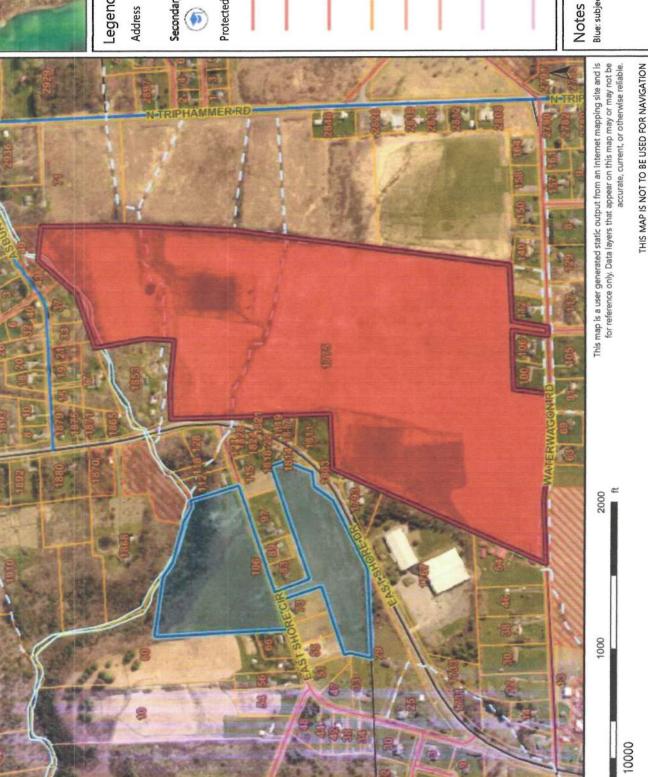

located in the RA Zone.

SEQR: This is an Unlisted action under SEQR 617.4 environmental review.

Anticipated Action: Public Hearing, SEQR, Decision on Application

e. Project: Preliminary Plat Major Subdivision – Phase I East Shore Circle

Applicant: Jesse Young, owner

Location: 106 East Shore Rd, Tax Parcel Number 37.1-7-12.2

Project Description: The applicant proposes to subdivide a ~23 acre lot (TPN 37.1-7-12.2), in the R2 Zone, into 6 lots.