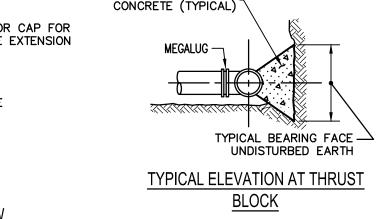

|
| Project No.:  | 2020.062              |
| Drawing Name: |                       |
|               | 20062.dwg             |

**PHOTOMETRICS** 

For Any Person, Unless He Is Acting

rofessional Engineer Or Land Surveyor

To Alter An Item In Any Way. If An Item

Bearing The Seal Of An Engineer Or

Land Surveyor Is Altered, The Altering

Engineer Or Land Surveyor Shall Affix To

The Item His Seal And The Notation

"Altered By" Followed By His Signature And The Date Of Such Alteration, And A Specific Description Of The Alteration

SEAL

DANDY

SED

**PROPOS** 

Under The Direction Of A Licensed



VARIES 6"

MINIMUM)

INCREMENTS (12"

JURISDICTION: Lansing, NY

## TEMPORARY CONCRETE NYSDOT CLASS A THRUST BLOCK CONCRETE (TYPICAL) $\bar{\phantom{a}}$ future extension MEGALUG -BLOCK





THRUST BLOCKS AT BEND PLAN VIEW

| MINIMUM AREA OF BEARING FACE OF CONCRETE THRUST BLOCK IN SQ. FT. BLOCKS TO BE POURED AGAINST UNDISTURBED EARTH. |                     |          |              |              |                    |
|-----------------------------------------------------------------------------------------------------------------|---------------------|----------|--------------|--------------|--------------------|
|                                                                                                                 |                     |          |              |              |                    |
| PE SIZE                                                                                                         | 90° BEND<br>OR HYD. | 45° BEND | 22-1/2° BEND |