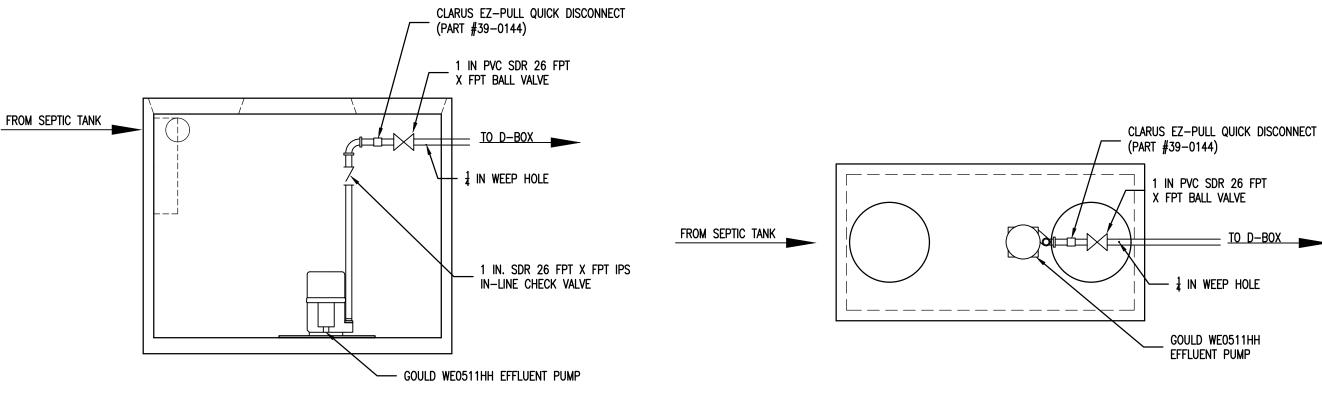

sed for level and pump control.
- 3. A high water alarm and float shall be provided to warn dwelling occupants of pump malfunction. The alarm shall be located in plan sight of the malfunction. The alarm shall be be located in plain sight of the living area.

### ELECTRICAL NOTES

- 1. All electrical wiring and systems shall be in accordance with the most current version of the National Electrical Code for the specific applications.
- 2. Electrical service and connections may be made in one of several acceptable methods. All must nmeet current Electrical and Building Code requirements. Junction boxes and receptacles located within the pump tank are not acceptable.
- 3. Contractor's electrician shall provide a single phase, 115V, 20 AMP circuit dedicated for the simplex pump/pump controls.





ALARM LIGHT CENTRIPRO WEATHERPROOF 4X4X8 PRESSURE SIMPLEX CONTROL PANEL TREATED WOODEN -1/4" MARINE GRADE PLYWOOD SHEET (2'W X 2'L) CONDUIT BRACE CHANNEL WITH PIPE CLAMPS CONCRETE ENCASEMENT WRAP ENCASED WOODEN POSTS IN PLASTIC · ELECTRICAL CONDUIT

POST AND PLYWOOD TO BE PAINTED (COLOR BY OWNER)

METAL CAP

NEMA 4 FLASHING RED HWI

NO PERSON TO ENTER TANK UNLESS OSHA REPRESENTATIVE PRESENT.

\* PUMP VOLUME = 123 GAL (DOSE) + 2.70 GAL (DRAIN BACK) = 125.70 GAL \*\* EMERGENCY STORAGE

ACTUAL = 3.65 FT / 1,095 GALMIN. REQUIRED = 2.05 FT / 615 GAL

1000 GALLON PUMP CHAMBER DETAIL



\_\_\_\_\_ Grinder, \_\_\_\_ Sewage, or \_\_X\_\_ Effluent

1. Site was inspected by: \_\_\_\_\_\_

2. The Total Dynamic Head at 45 GPM is Estimated to be:

Static Head: 16.63 ft + 29.87 ft Friction Head = 46.