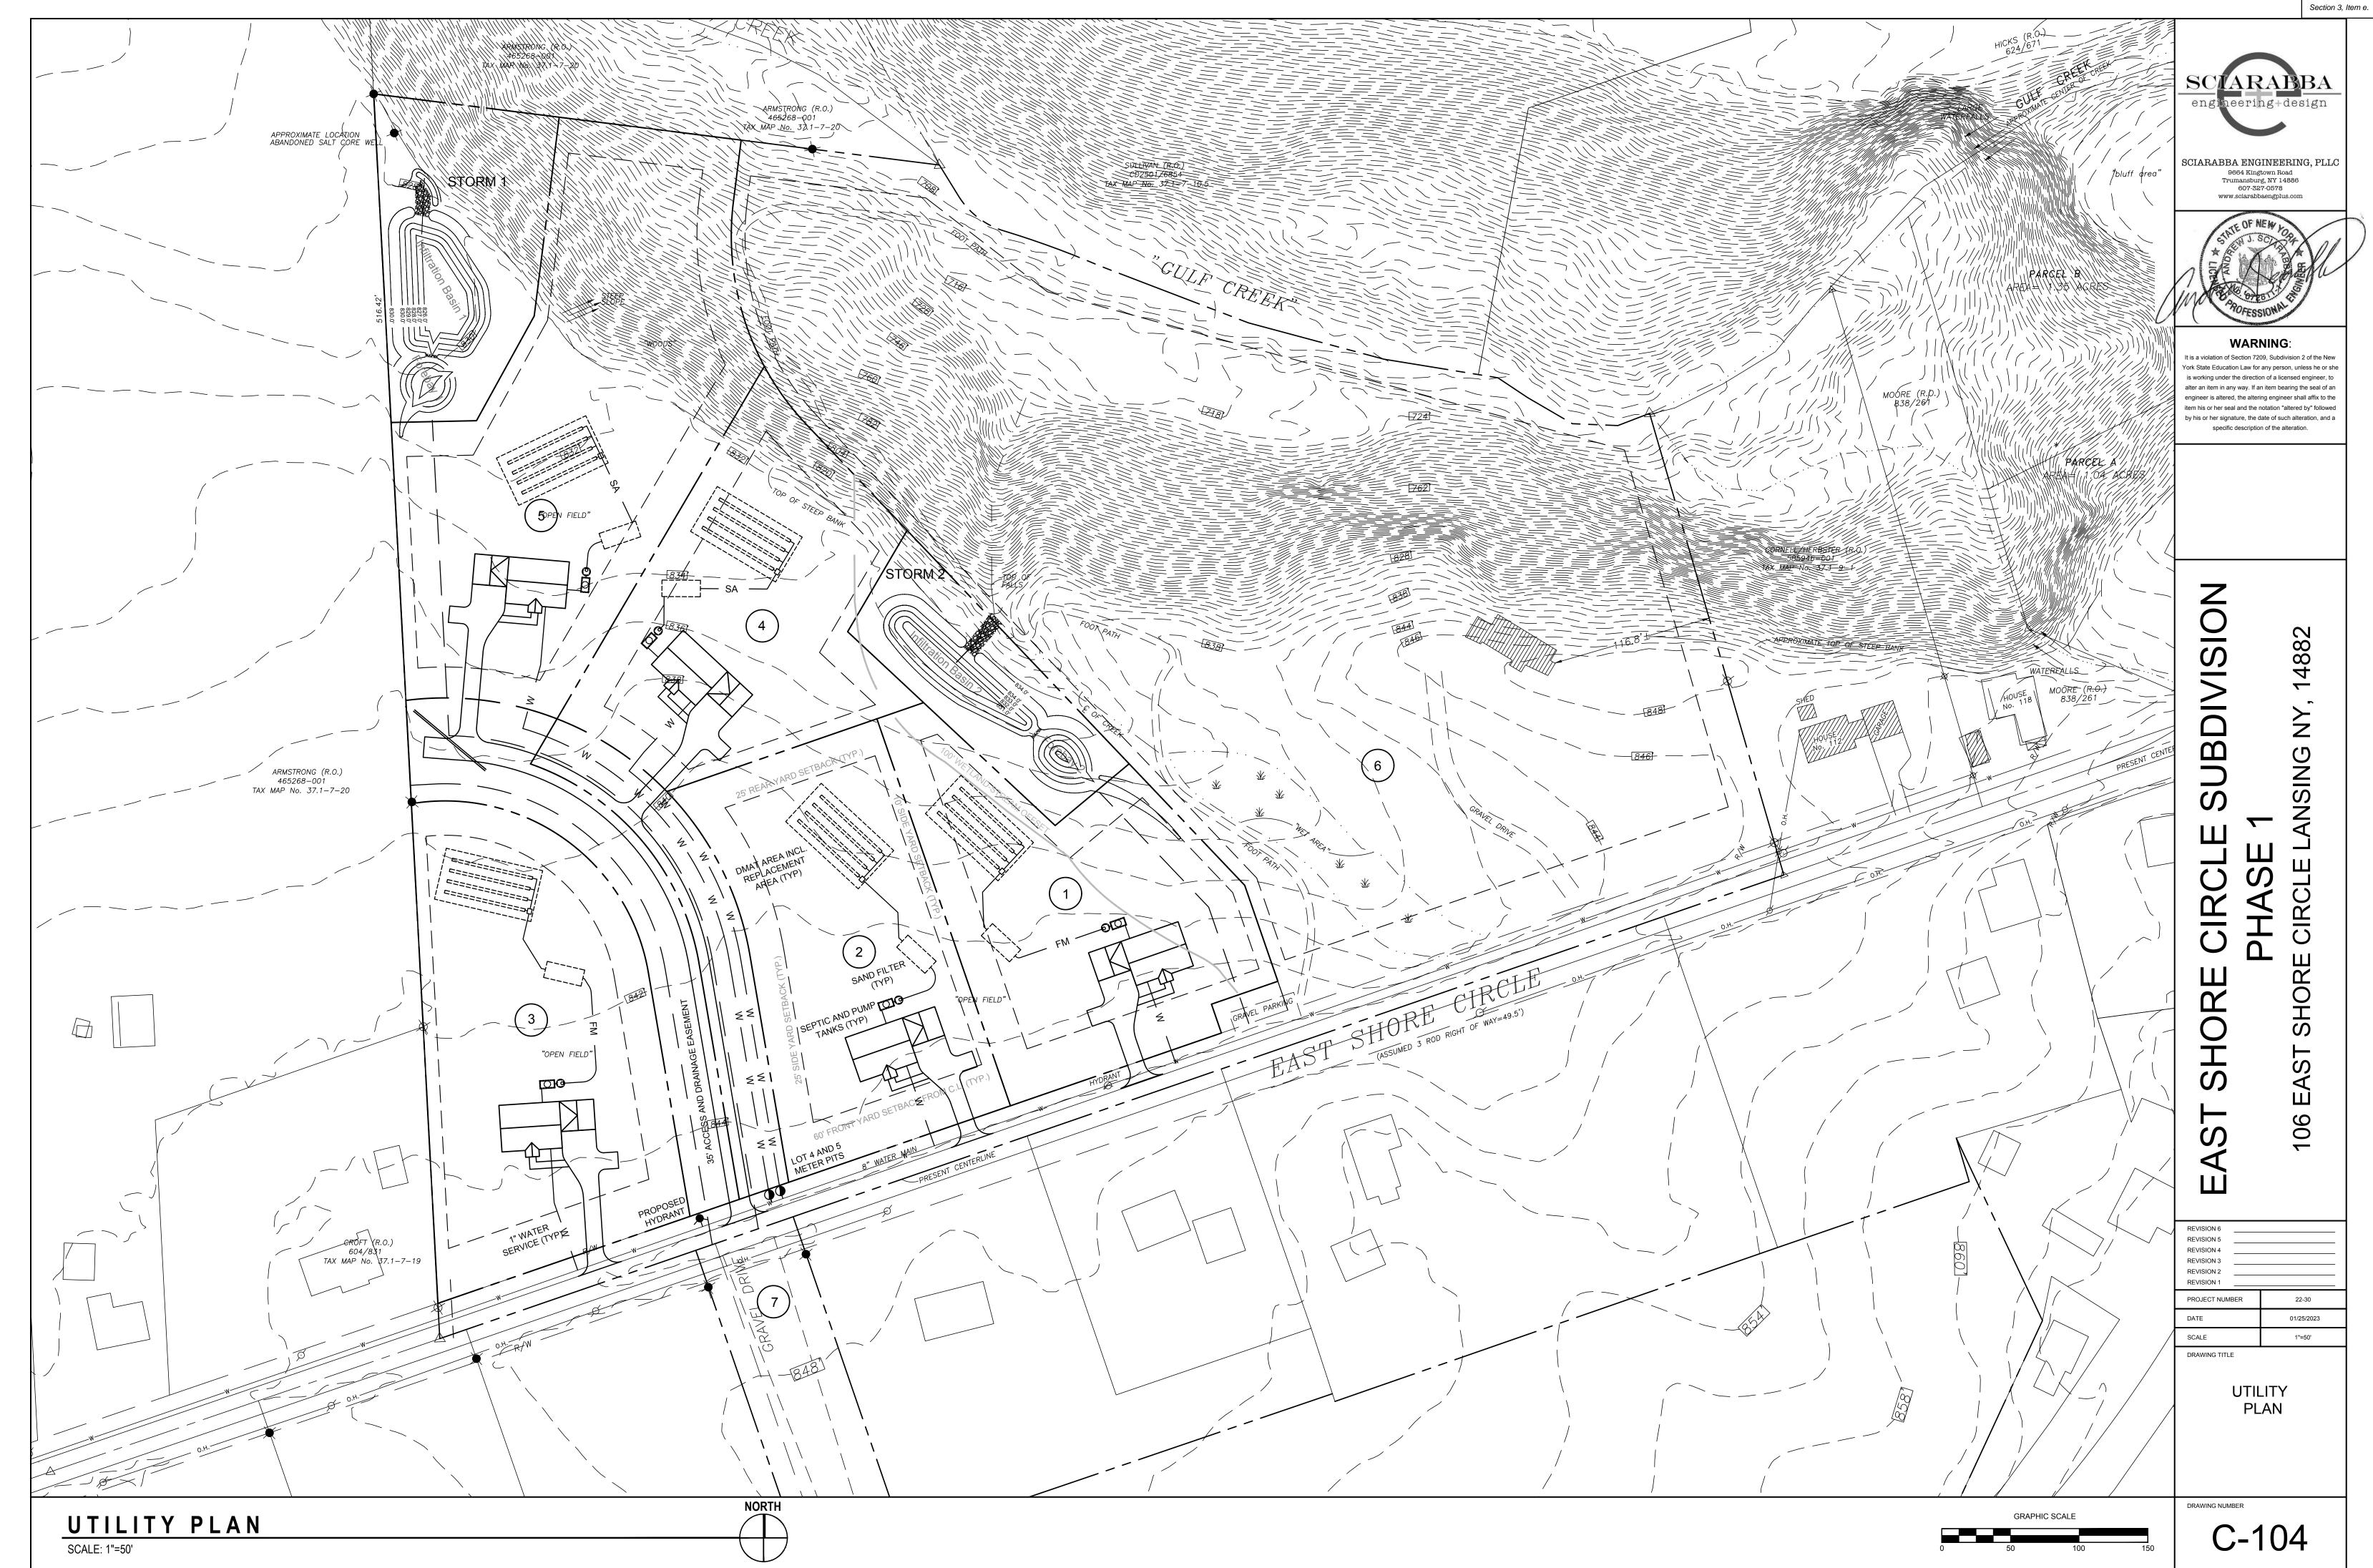

located in the RA Zone.

SEQR: This is an Unlisted action under SEQR 617.4 environmental review.

Anticipated Action: Public Hearing, SEQR, Decision on Application

e. Project: Preliminary Plat Major Subdivision – Phase I East Shore Circle

Applicant: Jesse Young, owner

Location: 106 East Shore Rd, Tax Parcel Number 37.1-7-12.2

Project Description: The applicant proposes to subdivide a ~23 acre lot (TPN 37.1-7-12.2), in the R2 Zone, into 6 lots.

SEQR: This is an Unlisted action under SEQR 617.4 environmental review.

Anticipated Action: Preliminary Subdivision Approval

<u>f.</u> Project: Site Plan – Dandy Mini Mart – Convenience (Mini) Mart

Applicant: Brian Grose, Fagan Engineers, representing Dandy Mini Mart