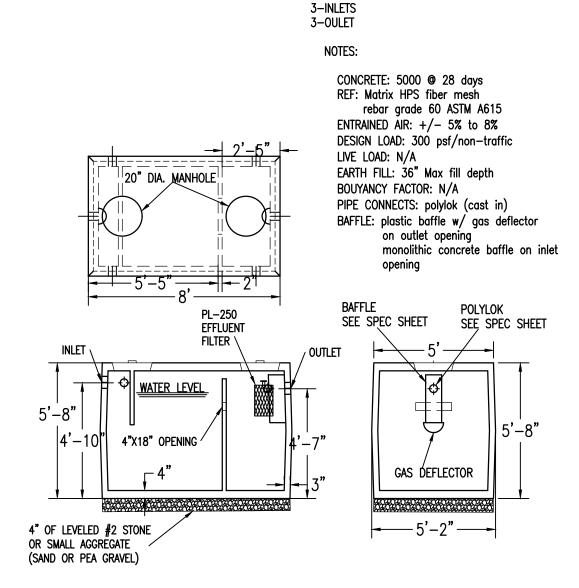

Absorption Area (A) = 6 trenches @ 2 ft wide/trench + 20 ft total trench separation = 32 ft

Absorption Area Length (B) = 60 ft

Fill Depth (D) = 2 ft Fill Depth (E) = D + [slope x A] =  $2 + [0.08 \times 32] = 4.56 \text{ ft}$ 

Bed Depth (F) = 1 ft

#### Cap at Edge of Trenches (G) = 0.5 ft Cap at Center of Trenches (H) = 1 ft

Upslope Setback (J) =  $[D + F + G] \times 3 = [2 + 1 + 0.5] \times 3 = 10.5 \text{ ft}$ 

#### Side Slope Setback (K) = $[E + F + G] \times 3 = [4.56 + 1 + 0.5] \times 3 = 18.18$ ft or 19 ft Mound Length (L) = B + 2K = 60 + 2(19) = 98 ft

Downslope Setback (C) =  $3 \times [(E + F + G) + (slope \times C)] = 3 \times [(4.56 + 1 + 0.5) + (0.08 \times C)] = 24 \text{ ft}$ Mound Width (W) = J + A + C = 10.5 + 32 + 24 = 66.5 ft or 67 ft



# 6 HOLE DISTRIBUTION BOX



# ST-1000 (2 COMP) SEPTIC TANK

#### **Material Specifications**

• 4" SDR 35 PVC, TYPE 1 GRADE, ASTM D-3034 OD = 4.215" (0.120 min. wall)

• 1,500 Gallon Septic Tank, by Zeiser Wilbert Vault Co., Elmira, NY

#### Distribution Box:

• One (1) Four Hole Distribution Box: 1 Inlet, 3 Outlets, by Zeiser Wilbert Vault Co., Elmira, NY

## • 4" SDR-35 PIPE, TYPE 1 GRADE, ASTM D-3034 OD = 4.215" (0.120 min. wall)

<u>Installation Notes</u>

Perforated Distribution Pipe

- CLEAR AND GRUB THE SITE (TREES, ROOTS, ROCKS, etc.)
- PLOW MOUND AREA TO A DEPTH OF 7–8" FILL TO BE PLACED IMMEDIATELY AFTER THE SITE IS PREPARED
- CONSTRUCTION EQUIPMENT SHOULD AT NO TIME TRACK OVER THE ABSORPTION AREA • ONCE THE MOUND HAS BEEN PREPARED ABSORPTION SYSTEM IS TO BE PREPARED/INSTALLED PER
- BOTTOM AND SIDEWALLS O