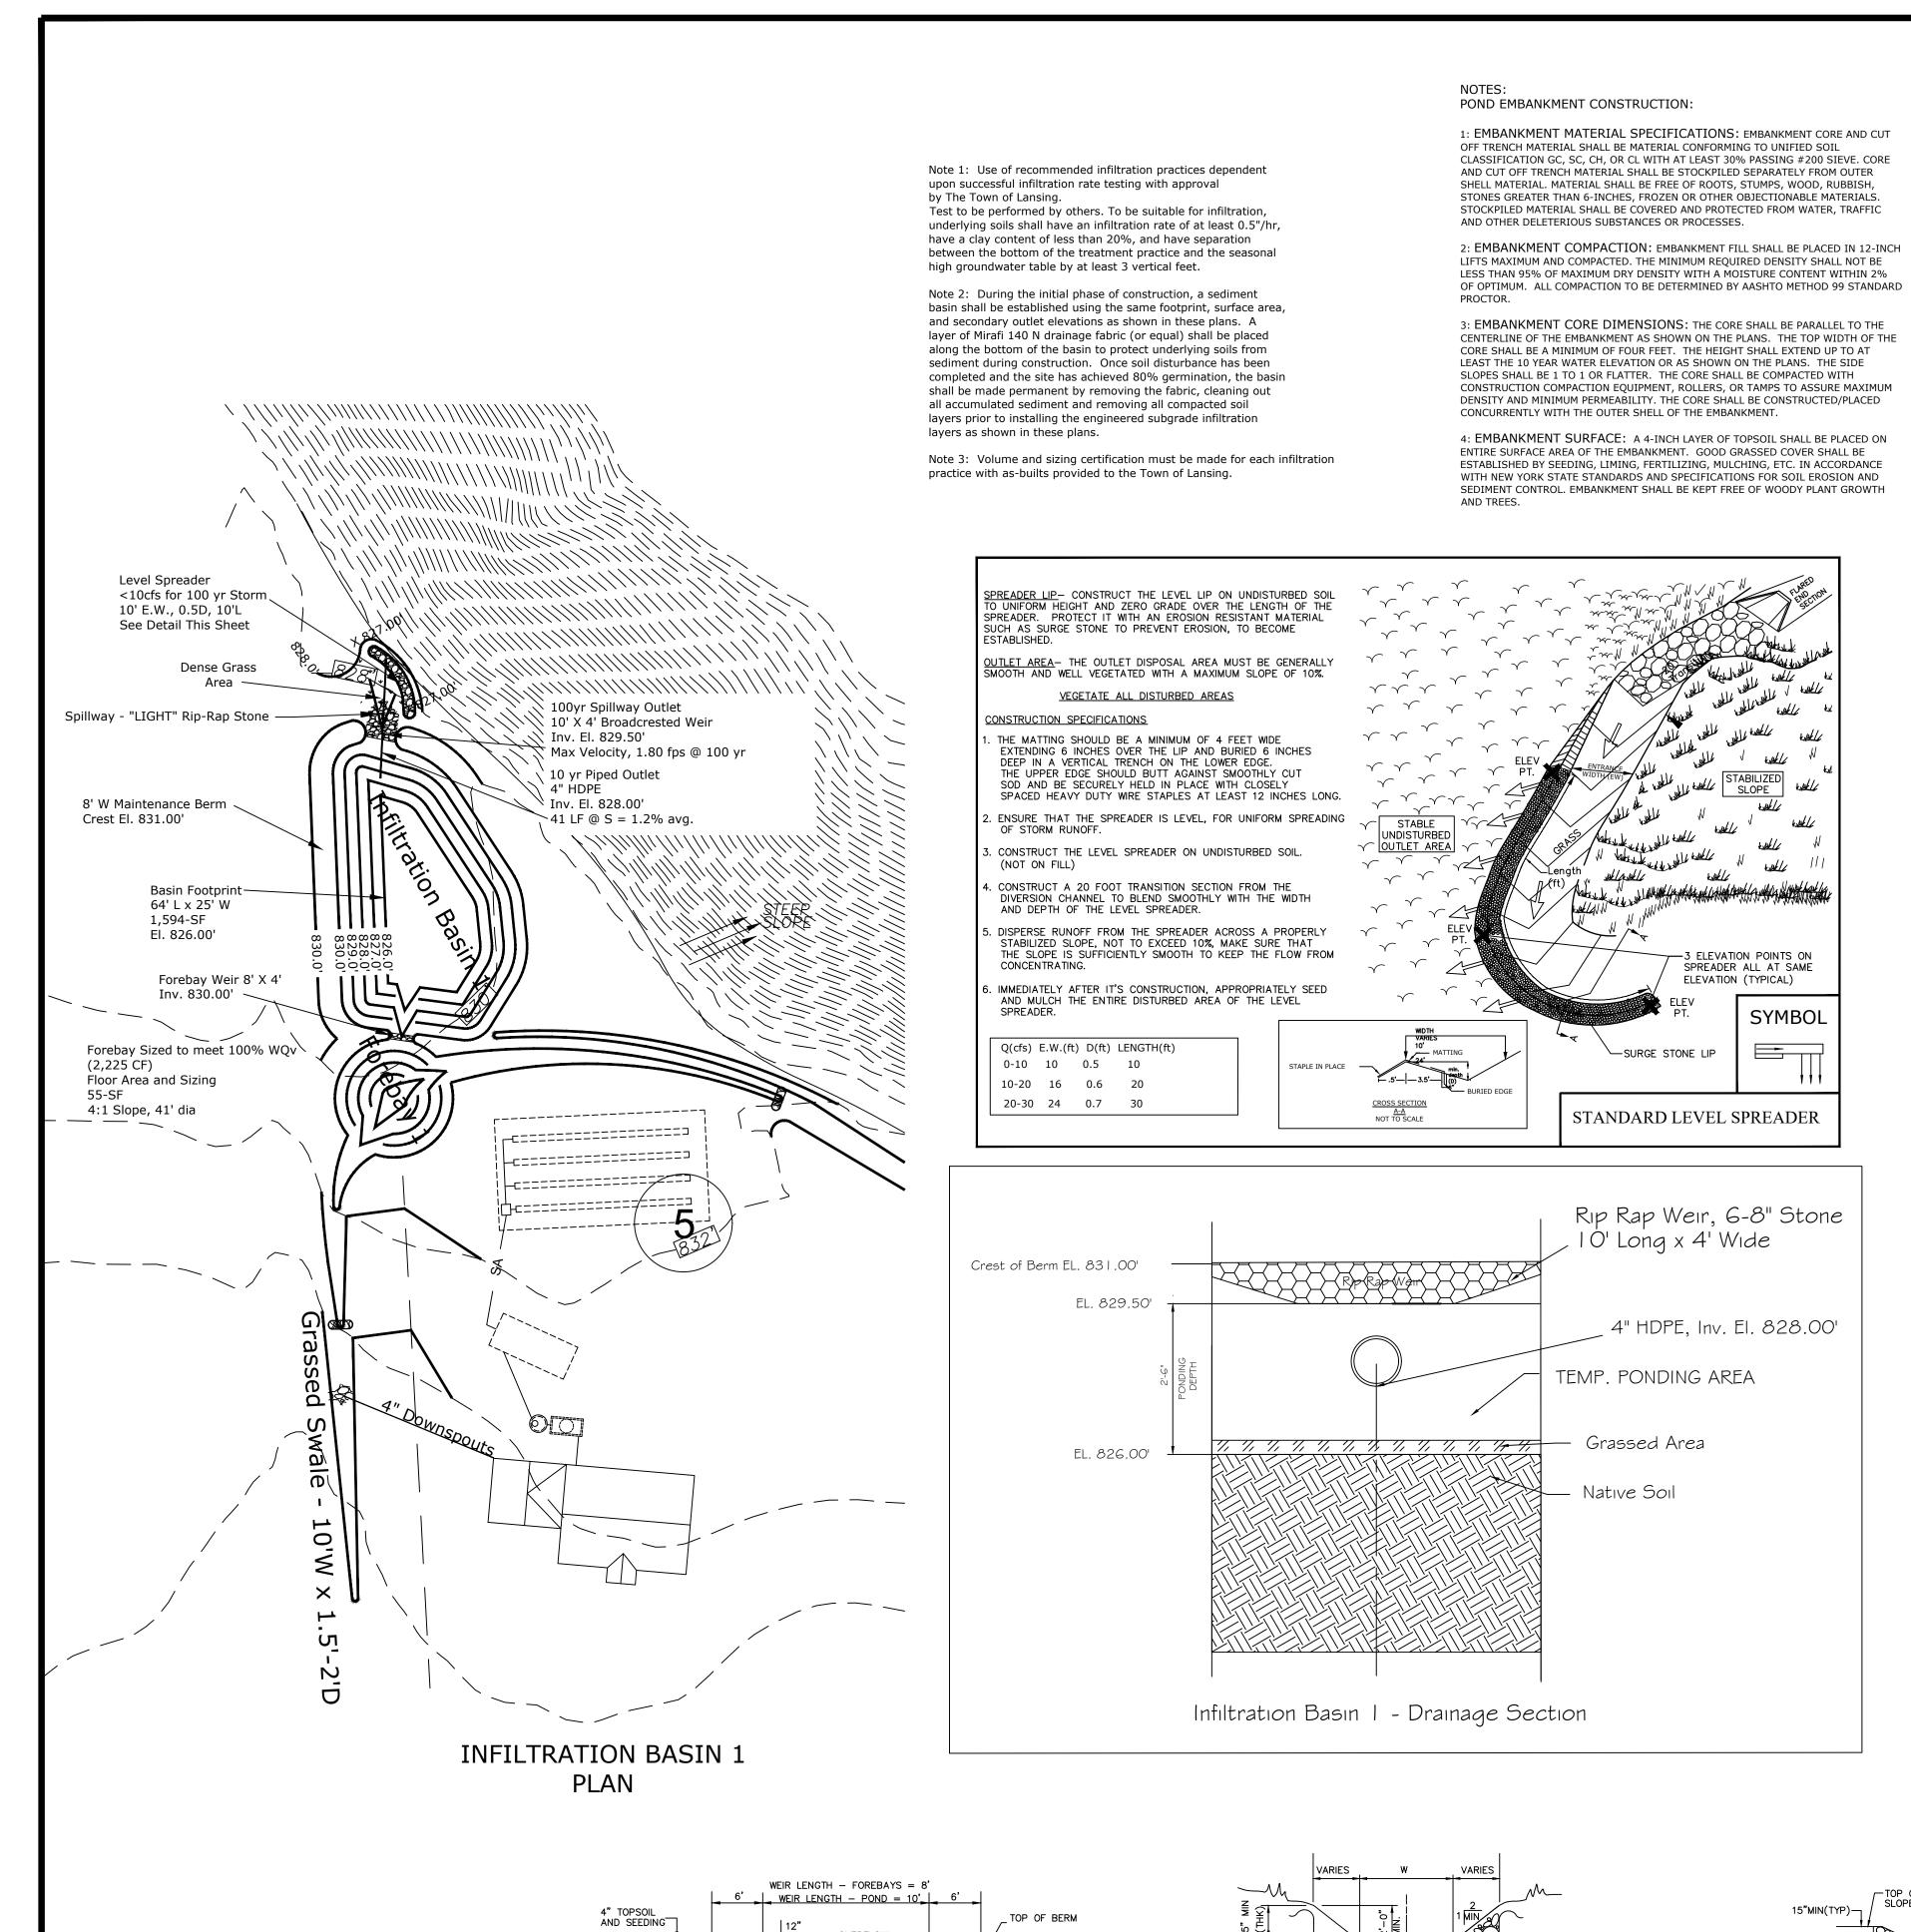

AN EARTHEN BERM, SAND BAGS, STONE, ETC.

I. INSPECT ALL FACILITIES DAILY. REPAIR ALL DAMAGED OR LEAKING WASHOUT STATIONS IMMEDIATELY.

2. PUMP OUT ANY ACCUMULATED RAINWATER OVER HARDENED CONCRETE. 3. ACCUMULATED HARDENED MATERIAL SHALL BE REMOVED WHEN 75% OF THE STORAGE CAPACITY OF THE STRUCTURE IS FILLED.

4. DISPOSE OF HARDENED MATERIAL OFF-SITE IN A C/D LANDFILL. ON-SITE DISPOSAL IS ACCEPTABLE IF IT HAS BEEN APPORVED AND ACCEPTED AS PART OF THE SWPPP. 5. REPLACE THE PLASTIC LINER WITH EACH CLEANING OF WASHOUT FACILITY.

G. INSPECT THE PROJECT SITE FREQUENTLY TO ENSURE THAT NO CONCRETE DISCHARGES ARE TAKING PLACE IN NON-DESIGNATED AREAS.

SHEET:

DATE: JAN 25, 2023

SCALE: N.T.S.

DRAWN: SDG

EXCERPTS FROM NYS STANDARDS AND SPECIFICATIONS FOR EROSION AND SEDIMENT CONTROL NOVEMBER 2016



al 200

FOREBAY, & POND OUTLET WEIRS

MINIMUM 9" STONE FILLING MEETING NYSDOT FINE

GRADATION REQUIREMENTS

CONSTRUCTION FABRIC: \_MIRAFI 700X OR EQUAL

MINIMUM 6" GRAVEL CUSHION

MIRAFI 700X GEOTEXTILE OR APPROVED EQUAL

6" - GRAVEL CUSHION -

L= SEE PLAN FOR LINED CHANNEL LENGTH

STONE LINED CHANNELS

MINIMUM 15" STONE FILLING
MEETING NYSDOT LIGHT
GRADATION REQUIREMENTS.
STONE DUMPED IN PLACE.
REFER TO TABLE FOR GRADATION





MINIMUM 15" STONE FILLING

GRADATION REQUIREMENTS. STONE DUMPED IN PLACE. REFER TO TABLE FOR GRADATION

MEETING NYSDOT LIGHT

6" - GRAVEL CUSHION -

SPILLWAY SLOPES FOREBAY & POND

MIRAFI 700X GEOTEXTILE OR APPROVED EQUAL

| MIN<br>THICKNESS<br>(THK) | STONE FILLING<br>ITEM | V MAX* <sup>2</sup><br>2' DEPTH | SEE<br>NOTES | STONE SIZE <sup>1</sup>