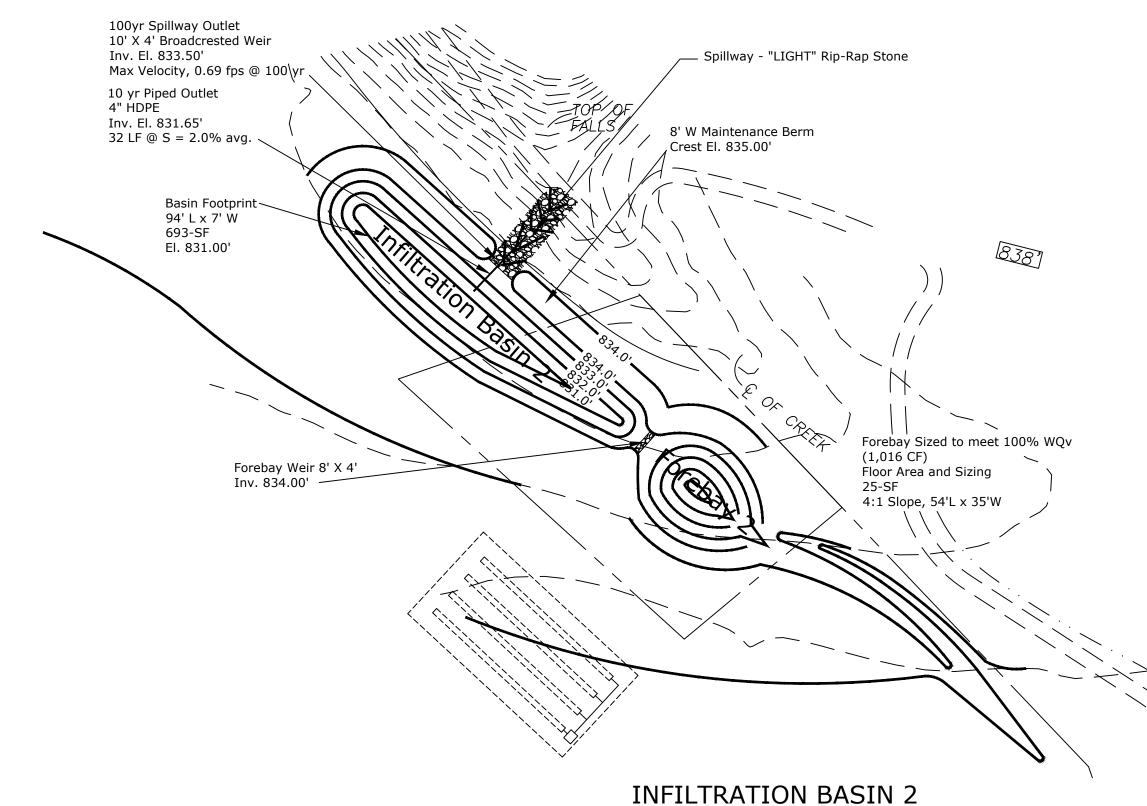

Applicant: Jesse Young, owner

Location: 106 East Shore Rd, Tax Parcel Number 37.1-7-12.2

Project Description: The applicant proposes to subdivide a ~23 acre lot (TPN 37.1-7-12.2), in the R2 Zone, into 6 lots.

SEQR: This is an Unlisted action under SEQR 617.4 environmental review.

Anticipated Action: Preliminary Subdivision Approval

<u>f.</u> Project: Site Plan – Dandy Mini Mart – Convenience (Mini) Mart

Applicant: Brian Grose, Fagan Engineers, representing Dandy Mini Mart