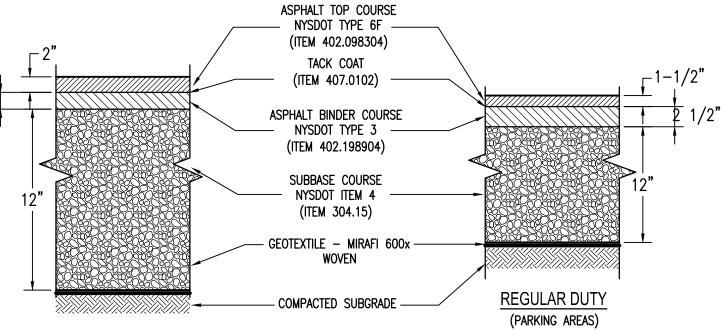

Location: 7 Ridge Rd, Tax Parcel No's 31.-6-9.1, 31.-6-10, 31.-6-11, 31.-6-13, & 31.-6-14

Project Description: The applicant proposes the consolidation of several lots to form an approximately 4.7 acre parcel. The site plan proposal consists of a 6,100 sf convenient store with a 128'x24' gasoline fueling island, a 48'x22' diesel fuel island, fuel tank storage, and a drive through window. 36 vehicle parking spaces (including 4 tractor trailer parking stalls and up to 4 EV parking stalls) are proposed. The project is located in the B1 – Commercial Mixed Use Zoning District.