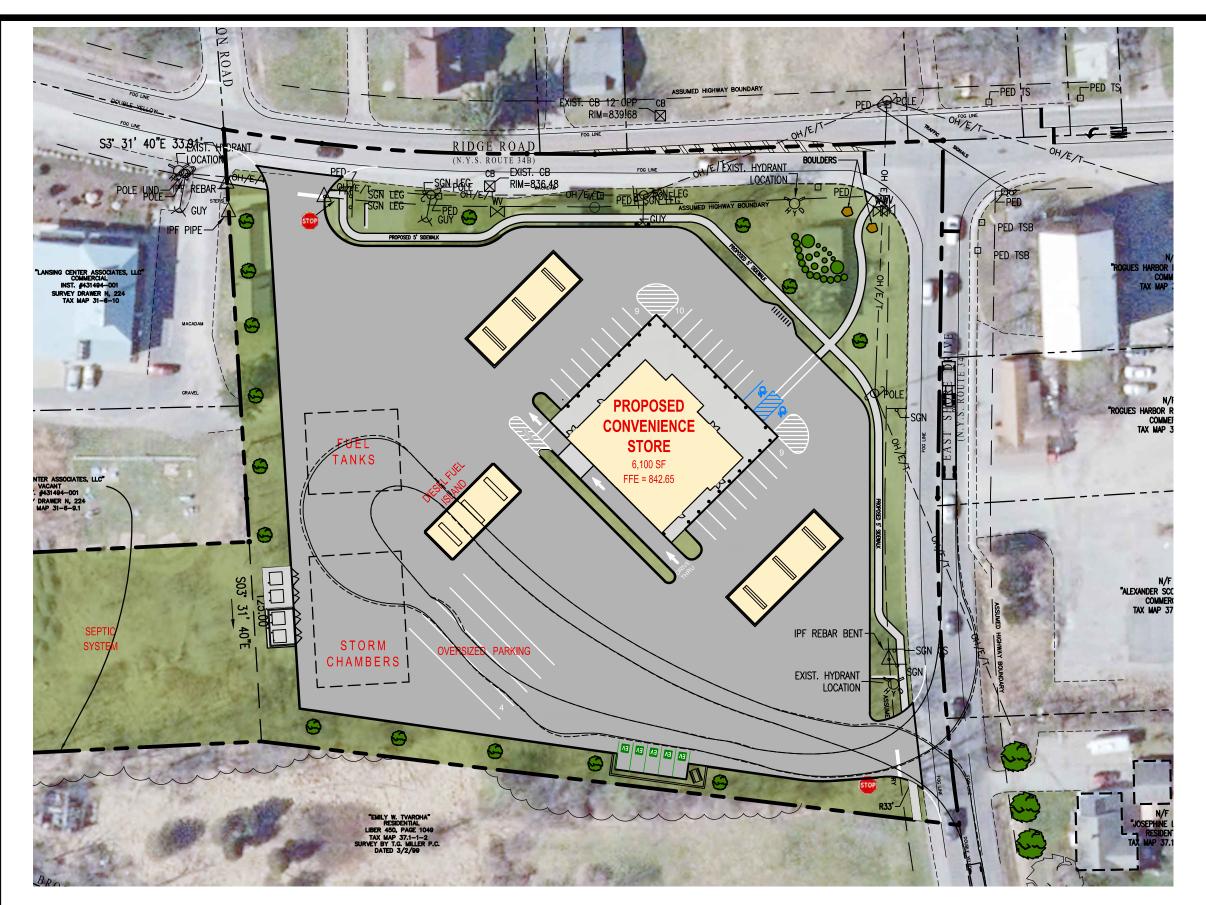

Location: 7 Ridge Rd, Tax Parcel No's 31.-6-9.1, 31.-6-10, 31.-6-11, 31.-6-13, & 31.-6-14

Project Description: The applicant proposes the consolidation of several lots to form an approximately 4.7 acre parcel. The site plan proposal consists of a 6,100 sf convenient store with a 128'x24' gasoline fueling island, a 48'x22' diesel fuel island, fuel tank storage, and a drive through window. 36 vehicle parking spaces (including 4 tractor trailer parking stalls and up to 4 EV parking stalls) are proposed. The project is located in the B1 – Commercial Mixed Use Zoning District.

SEQR: This is a Type I Action, under 6 NYCRR 617.4 (b)(6)(i) and 617.4 (b)(9) for the purposes of conducting a coordinated environmental review pursuant to the State Environmental Quality Review Act ("SEQRA")

Action: Decision on Application