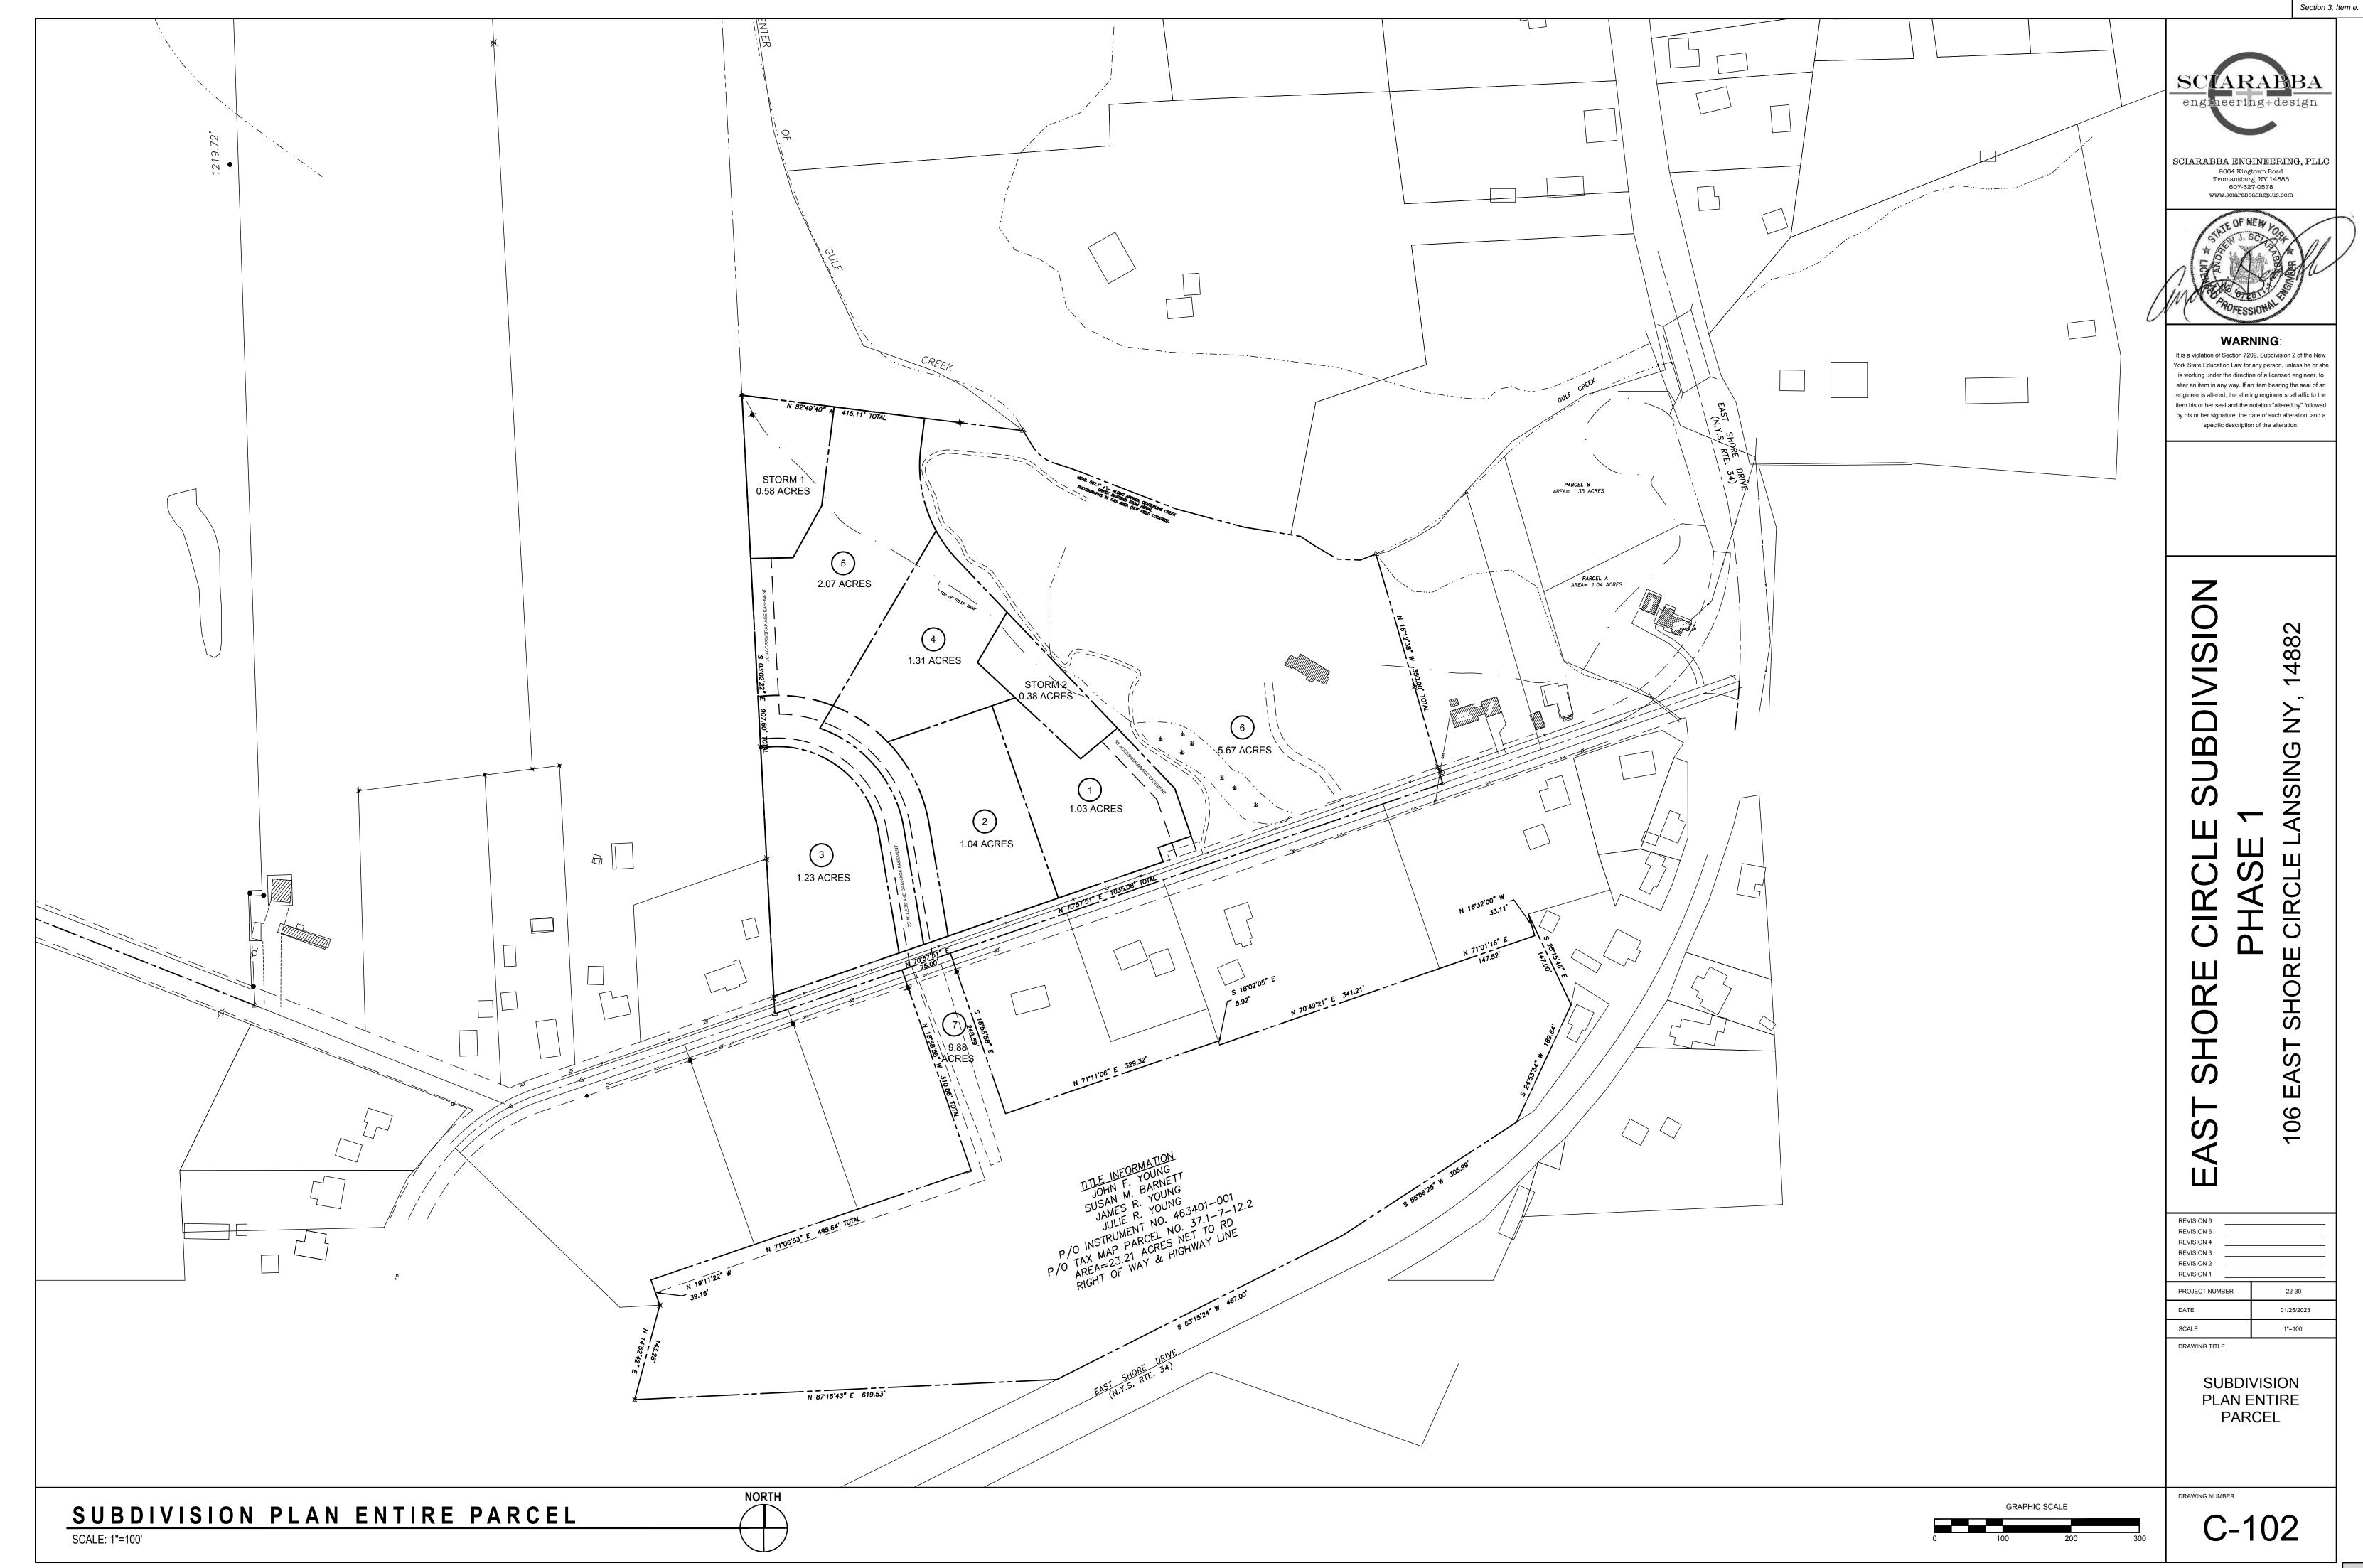

located in the RA Zone.

SEQR: This is an Unlisted action under SEQR 617.4 environmental review.

Anticipated Action: Public Hearing, SEQR, Decision on Application

e. Project: Preliminary Plat Major Subdivision – Phase I East Shore Circle

Applicant: Jesse Young, owner

Location: 106 East Shore Rd, Tax Parcel Number 37.1-7-12.2

Project Description: The applicant proposes to subdivide a ~23 acre lot (TPN 37.1-7-12.2), in the R2 Zone, into 6 lots.

SEQR: This is an Unlisted action under SEQR 617.4 environmental review.

Anticipated Action: Preliminary Subdivision Approval

<u>f.</u> Project: Site Plan – Dandy Mini Mart – Convenience (Mini) Mart

Applicant: Brian Grose, Fagan Engineers, representing Dandy Mini Mart