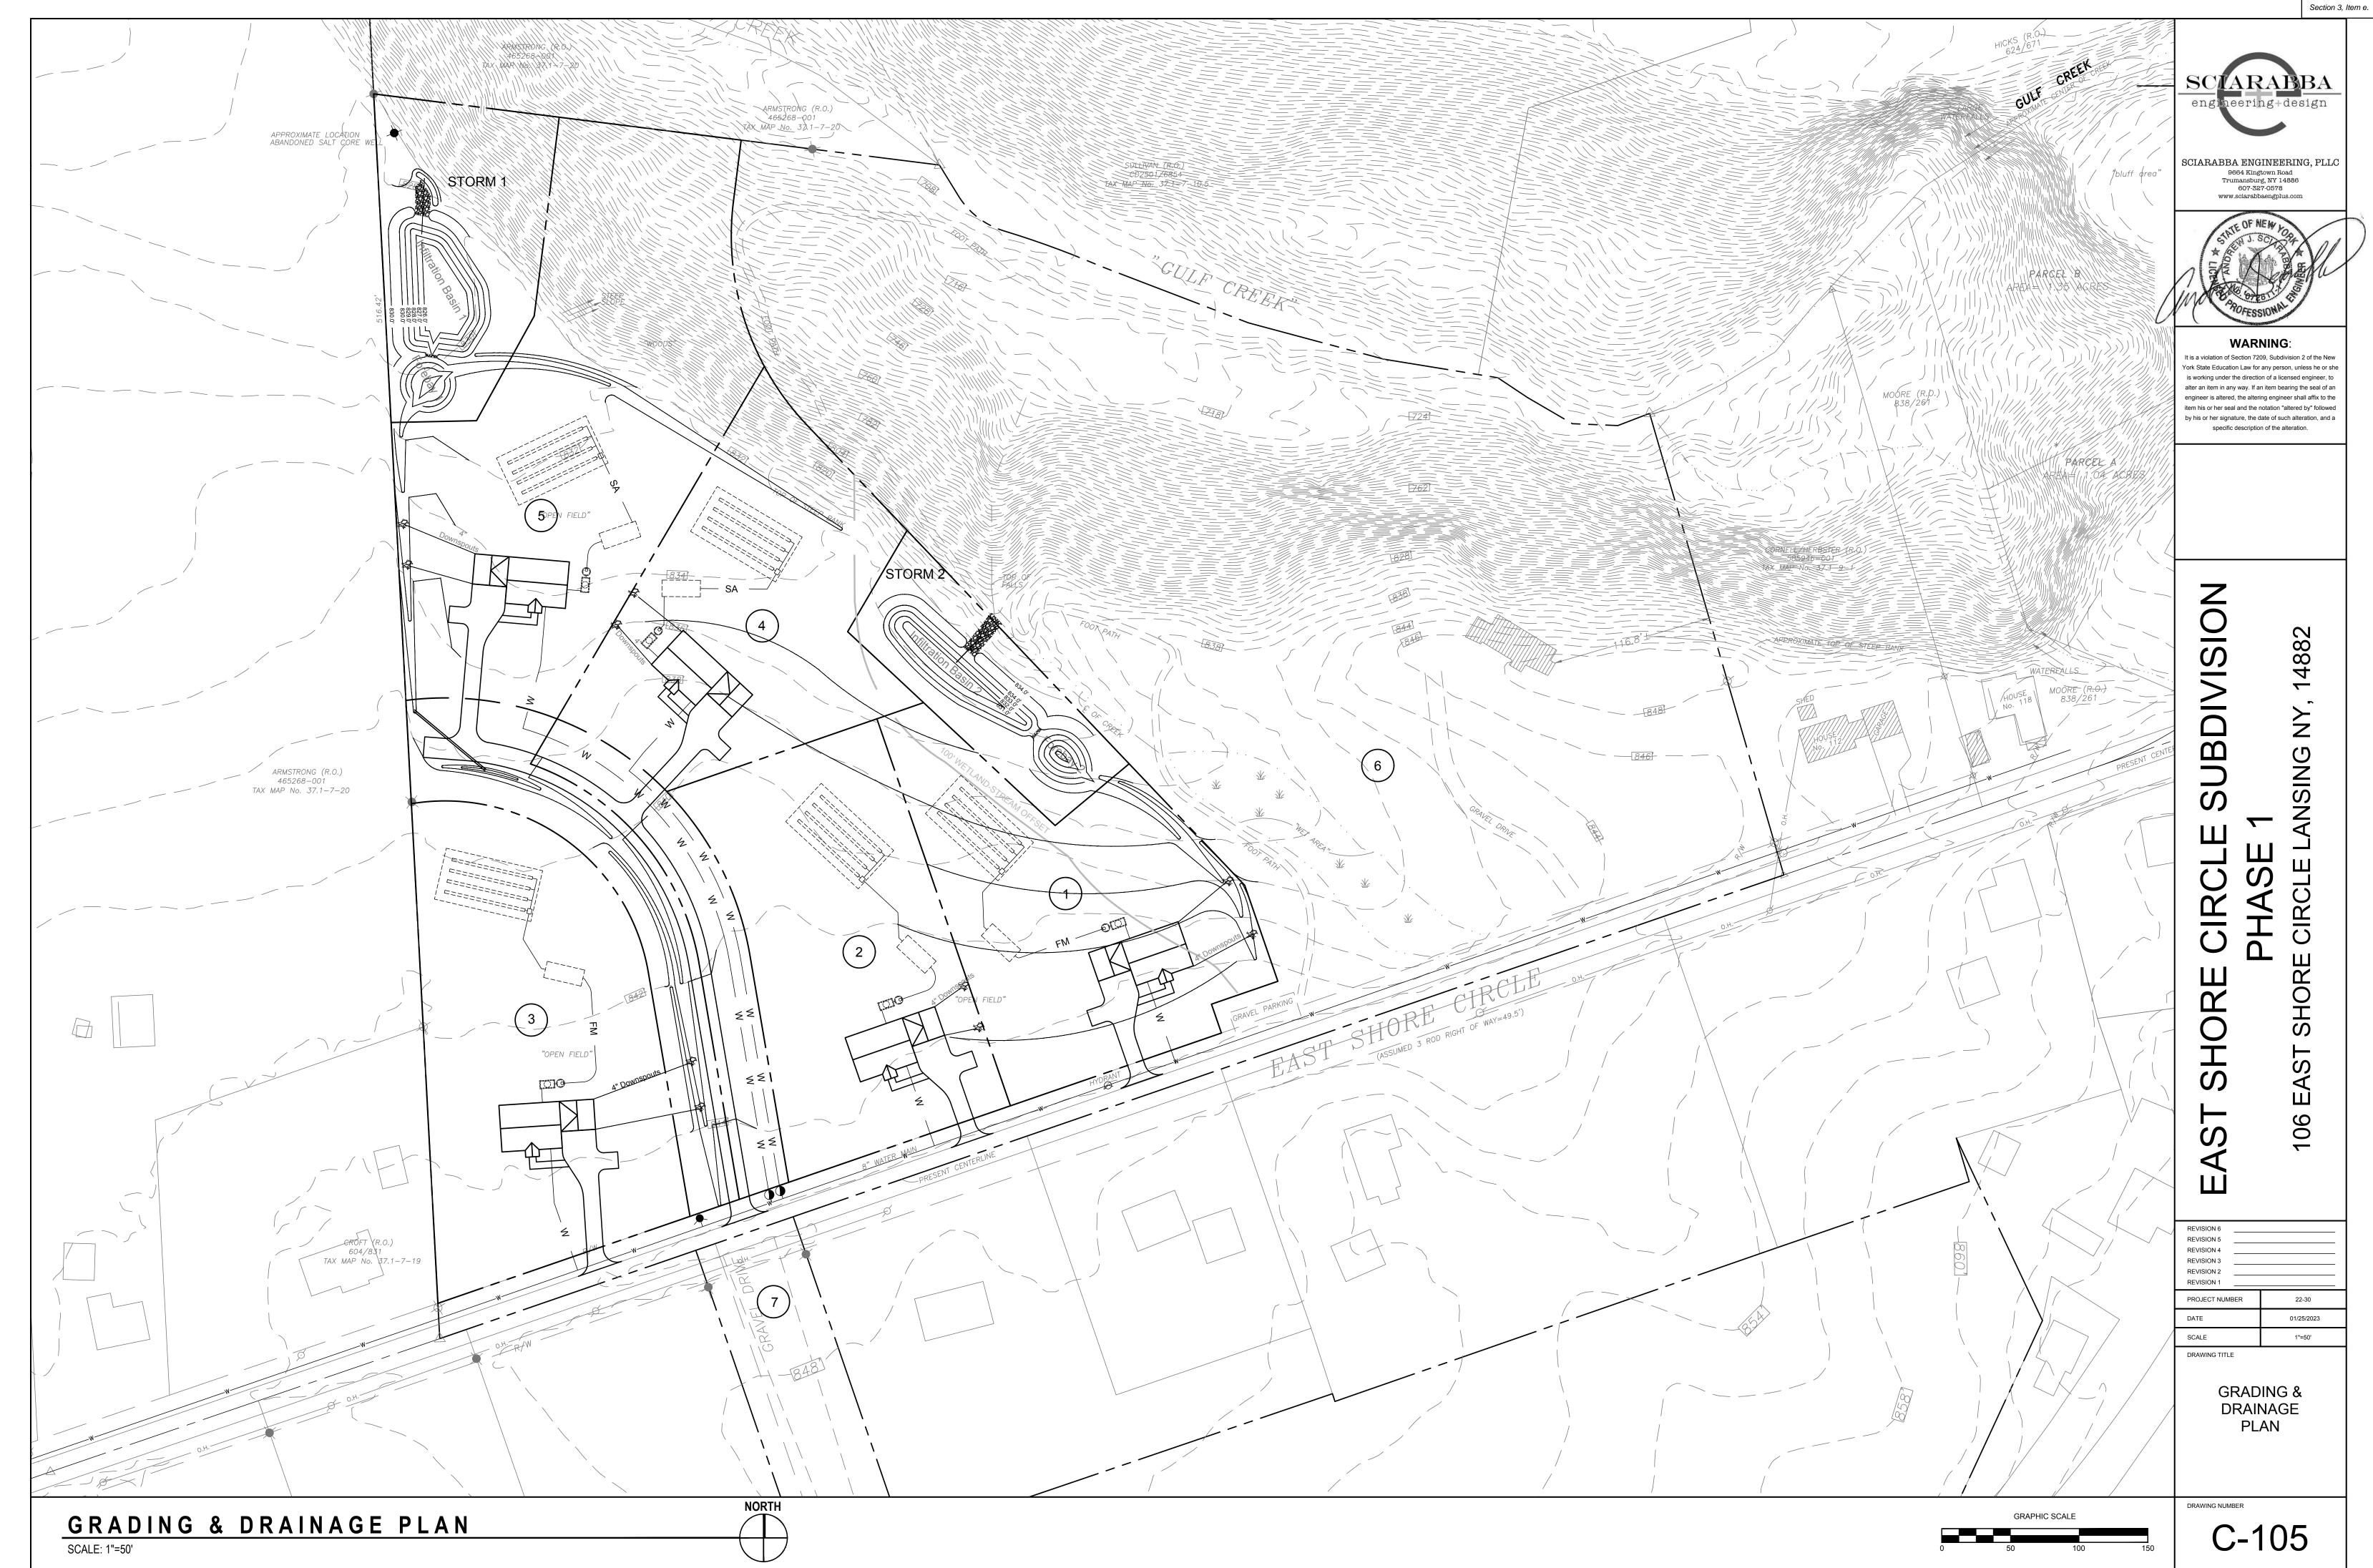

located in the RA Zone.

SEQR: This is an Unlisted action under SEQR 617.4 environmental review.

Anticipated Action: Public Hearing, SEQR, Decision on Application

e. Project: Preliminary Plat Major Subdivision – Phase I East Shore Circle

Applicant: Jesse Young, owner

Location: 106 East Shore Rd, Tax Parcel Number 37.1-7-12.2

Project Description: The applicant proposes to subdivide a ~23 acre lot (TPN 37.1-7-12.2), in the R2 Zone, into 6 lots.

SEQR: This is an Unlisted action under SEQR 617.4 environmental review.

Anticipated Action: Preliminary Subdivision Approval

<u>f.</u> Project: Site Plan – Dandy Mini Mart – Convenience (Mini) Mart

Applicant: Brian Grose, Fagan Engineers, representing Dandy Mini Mart