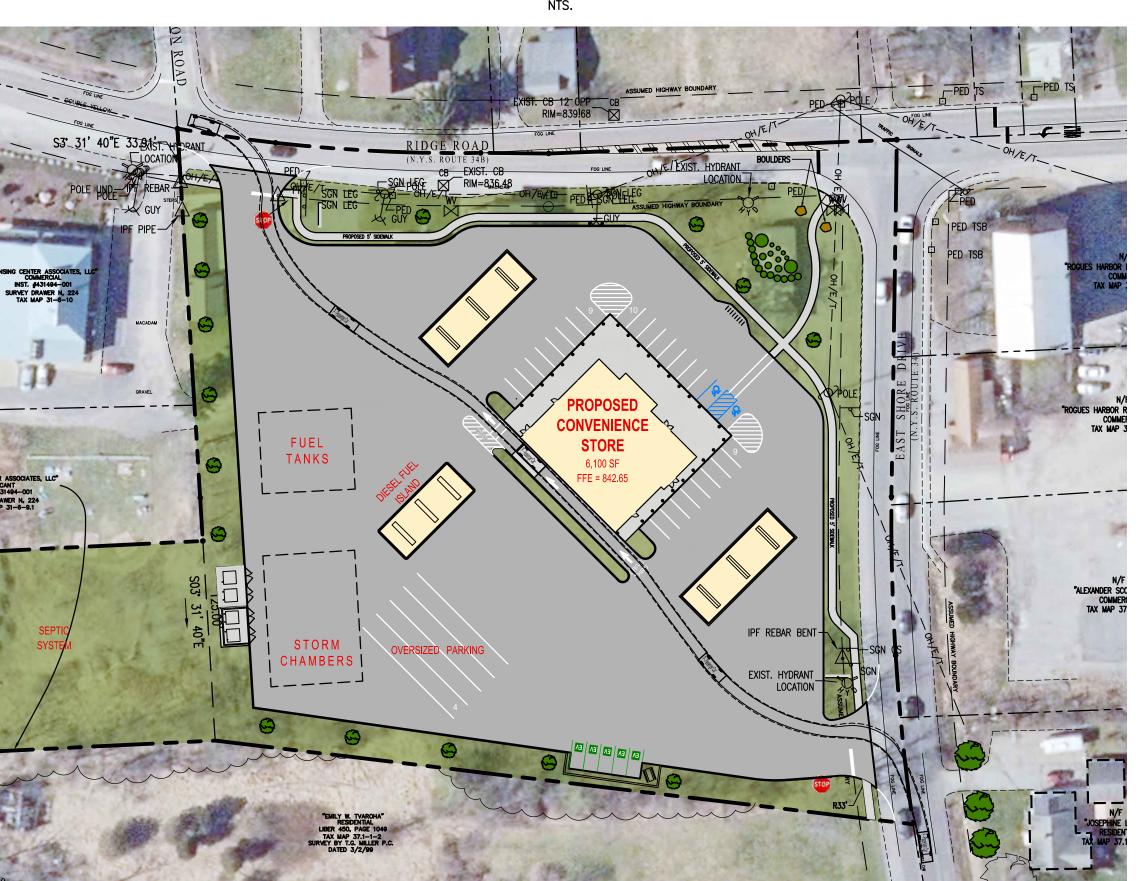

Location: 7 Ridge Rd, Tax Parcel No's 31.-6-9.1, 31.-6-10, 31.-6-11, 31.-6-13, & 31.-6-14

Project Description: The applicant proposes the consolidation of several lots to form an approximately 4.7 acre parcel. The site plan proposal consists of a 6,100 sf convenient store with a 128'x24' gasoline fueling island, a 48'x22' diesel fuel island, fuel tank storage, and a drive through window. 36 vehicle parking spaces (including 4 tractor trailer parking stalls and up to 4 EV parking stalls) are proposed. The project is located in the B1 – Commercial Mixed Use Zoning District.

SEQR: This is a Type I Action, under 6 NYCRR 617.4 (b)(6)(i) and 617.4 (b)(9) for the purposes of conducting a coordinated environmental review pursuant to the State Environmental Quality Review Act ("SEQRA")

Action: Decision on Application