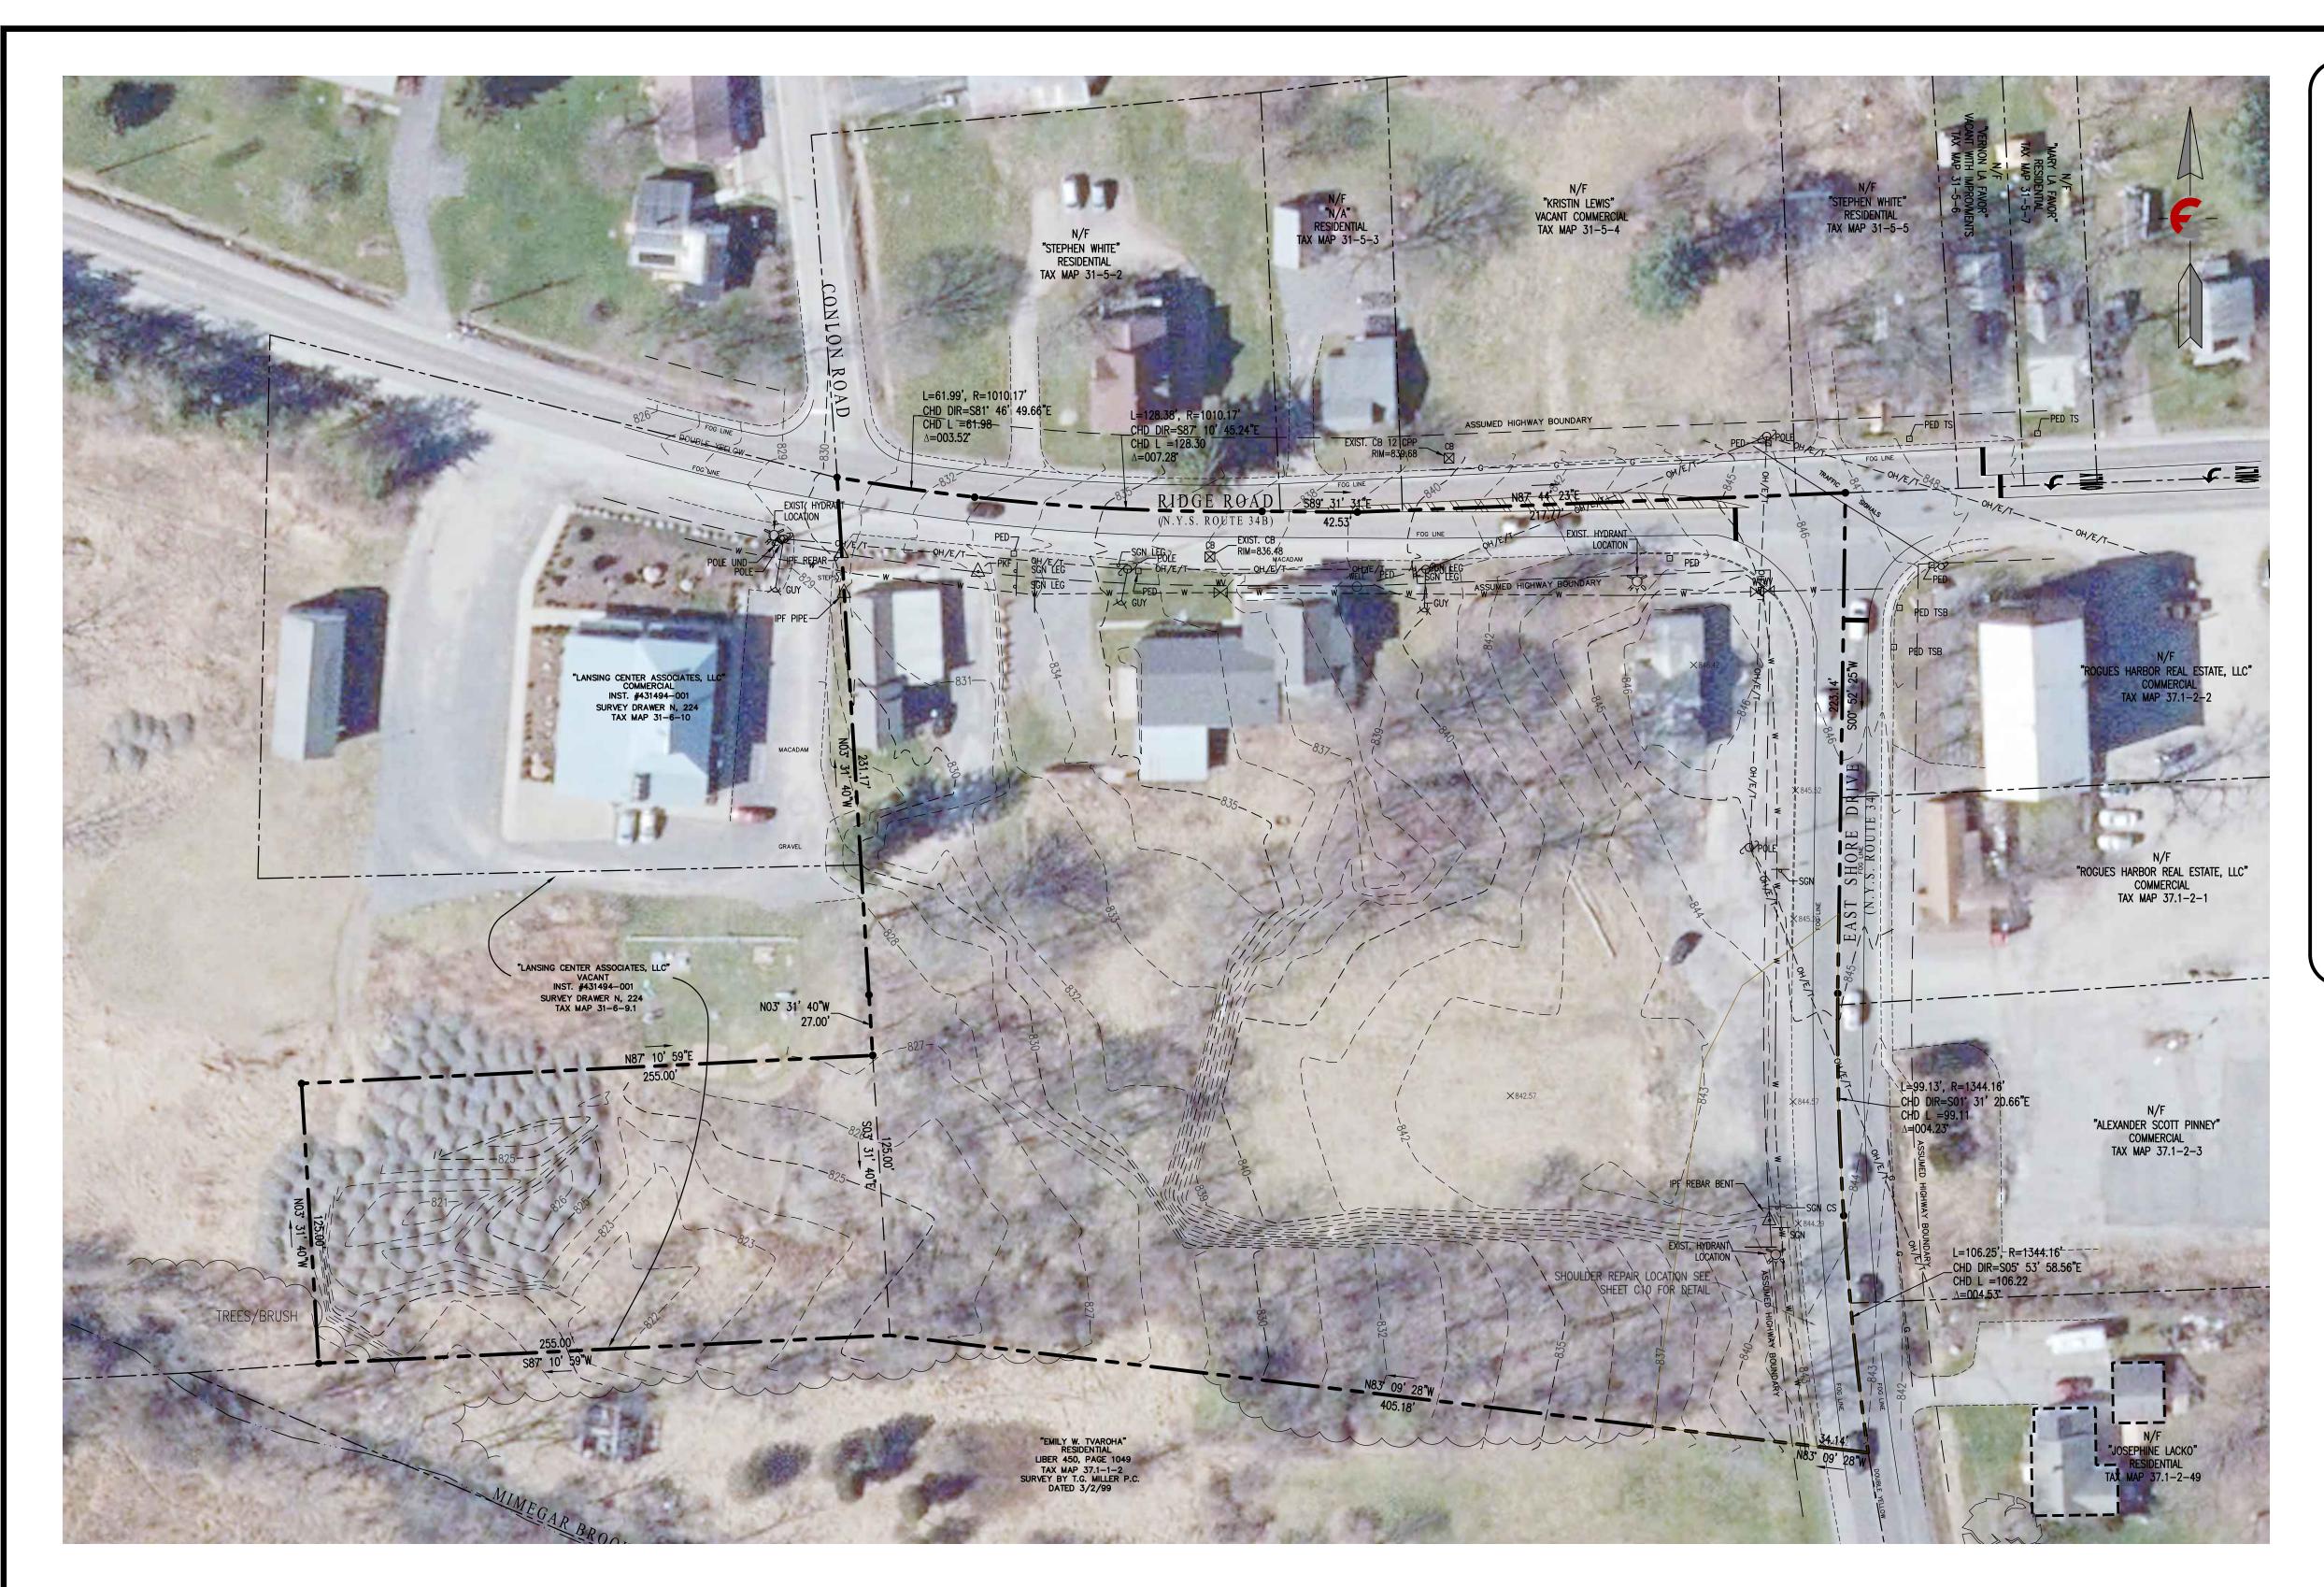

Location: 7 Ridge Rd, Tax Parcel No's 31.-6-9.1, 31.-6-10, 31.-6-11, 31.-6-13, & 31.-6-14

Project Description: The applicant proposes the consolidation of several lots to form an approximately 4.7 acre parcel. The site plan proposal consists of a 6,100 sf convenient store with a 128'x24' gasoline fueling island, a 48'x22' diesel fuel island, fuel tank storage, and a drive through window. 36 vehicle parking spaces (including 4 tractor trailer parking stalls and up to 4 EV parking stalls) are proposed. The project is located in the B1 – Commercial Mixed Use Zoning District.