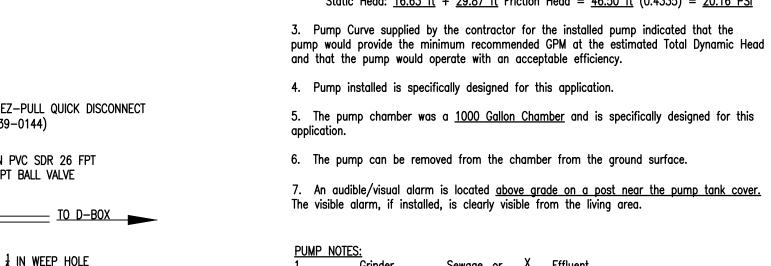

s. Junction boxes and receptacles located within the pump tank are not acceptable.
- 3. Contractor's electrician shall provide a single phase, 115V, 20 AMP circuit dedicated for the simplex pump/pump controls.





ALARM LIGHT CENTRIPRO WEATHERPROOF 4X4X8 PRESSURE SIMPLEX CONTROL PANEL TREATED WOODEN -1/4" MARINE GRADE PLYWOOD SHEET (2'W X 2'L) CONDUIT BRACE CHANNEL WITH PIPE CLAMPS CONCRETE ENCASEMENT WRAP ENCASED WOODEN POSTS IN PLASTIC · ELECTRICAL CONDUIT

POST AND PLYWOOD TO BE PAINTED (COLOR BY OWNER)

METAL CAP

NEMA 4 FLASHING RED HWI

NO PERSON TO ENTER TANK UNLESS OSHA REPRESENTATIVE PRESENT.

\* PUMP VOLUME = 123 GAL (DOSE) + 2.70 GAL (DRAIN BACK) = 125.70 GAL \*\* EMERGENCY STORAGE

ACTUAL = 3.65 FT / 1,095 GALMIN. REQUIRED = 2.05 FT / 615 GAL

1000 GALLON PUMP CHAMBER DETAIL



\_\_\_\_\_ Grinder, \_\_\_\_ Sewage, or \_\_X\_\_ Effluent

1. Site was inspected by: \_\_\_\_\_\_

2. The Total Dynamic Head at 45 GPM is Estimated to be:

Static Head: 16.63 ft + 29.87 ft Friction Head = 46.50 ft (0.4335) = 20.16 PSI

2. Minimum Freeboard Storage: 615 Gallons

3. Dosing Volume: 125.70 Gallons

4. Pump: Goulds Model WE0511HH or Approved Equal

5. Simplex Control Panel: CENTRIPRO WEATHERPROOF PANEL with the following features:

 NEMA 4 (Dead Front Type with Locking HASP) • Separate Level Control Switches (OFF, ON, HWL)

• HWL Alarm Circuit and Light (NEMA 4 Flashing Red Light)

 HWL Alarm Circuit and Audible Alarm (NEMA 4 Horn) Automatic Alarm Reset

 HOA Switch Run Light

• Condensation Heater - 115V

1. A visual high water alarm system shall be located in a conspicuous