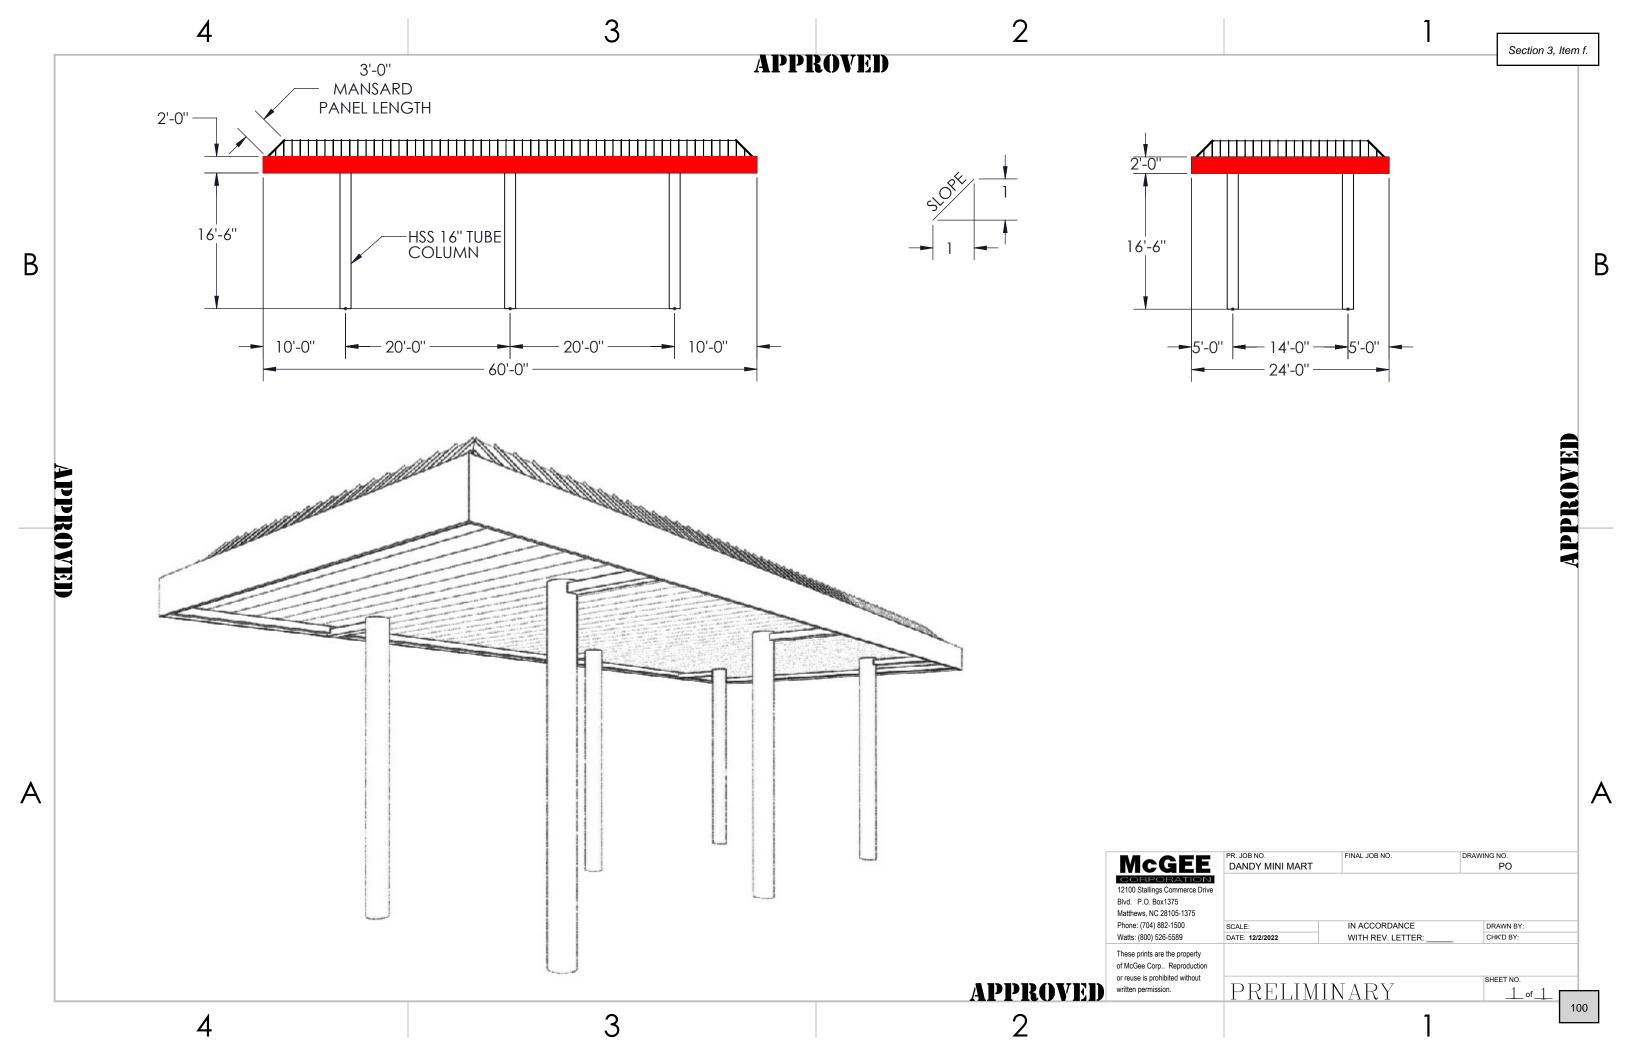

SEQR: This is an Unlisted action under SEQR 617.4 environmental review.

Anticipated Action: Preliminary Subdivision Approval

<u>f.</u> Project: Site Plan – Dandy Mini Mart – Convenience (Mini) Mart

Applicant: Brian Grose, Fagan Engineers, representing Dandy Mini Mart

Location: 7 Ridge Rd, Tax Parcel No's 31.-6-9.1, 31.-6-10, 31.-6-11, 31.-6-13, & 31.-6-14

Project Description: The applicant proposes the consolidation of several lots to form an approximately 4.7 acre parcel. The site plan proposal consists of a 6,100 sf convenient store with a 128'x24' gasoline fueling island, a 48'x22' diesel fuel island, fuel tank storage, and a drive through window. 36 vehicle parking spaces (including 4 tractor trailer parking stalls and up to 4 EV parking stalls) are proposed. The project is located in the B1 – Commercial Mixed Use Zoning District.

SEQR: This is a Type I Action, under 6 NYCRR 617.4 (b)(6)(i) and 617.4 (b)(9) for the purposes of conducting a coordinated environmental review pursuant to the State Environmental Quality Review Act ("SEQRA")