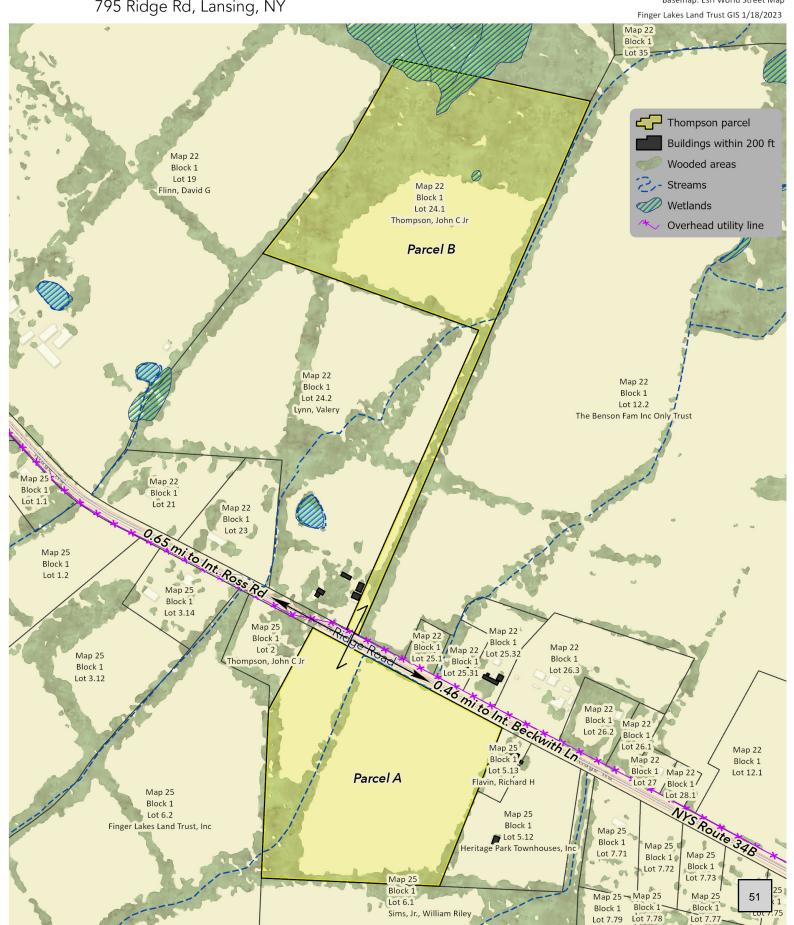

SEQR: This is an Unlisted action under SEQR 617.4 environmental review.

Anticipated Action: Public Hearing, SEQR, Decision on Application

c. Project: Thompson Minor Subdivision

Minor Subdivision Applicant: Finger Lakes Land Trust

Location: Ridge Rd, Tax Parcel Number 22.-1-24.1

Project Description: The applicant proposes to subdivide a ~47.35 acre lot in the RA Zone, into

two lots: Parcel A -20.6 acres; Parcel B -25.8 acres

SEQR: This is an Unlisted action under SEQR 617.4 environmental review.

Anticipated Action: Public Hearing, SEQR, Decision on Application

<u>d.</u> Project: Site Plan – Barksville Inn

Applicant: Kevin Kirby, owner

Location: 89 Goodman Rd, Tax Parcel Number 20.-1-8.22

Project Description: The applicant proposes to operate a kennel from their single family home,