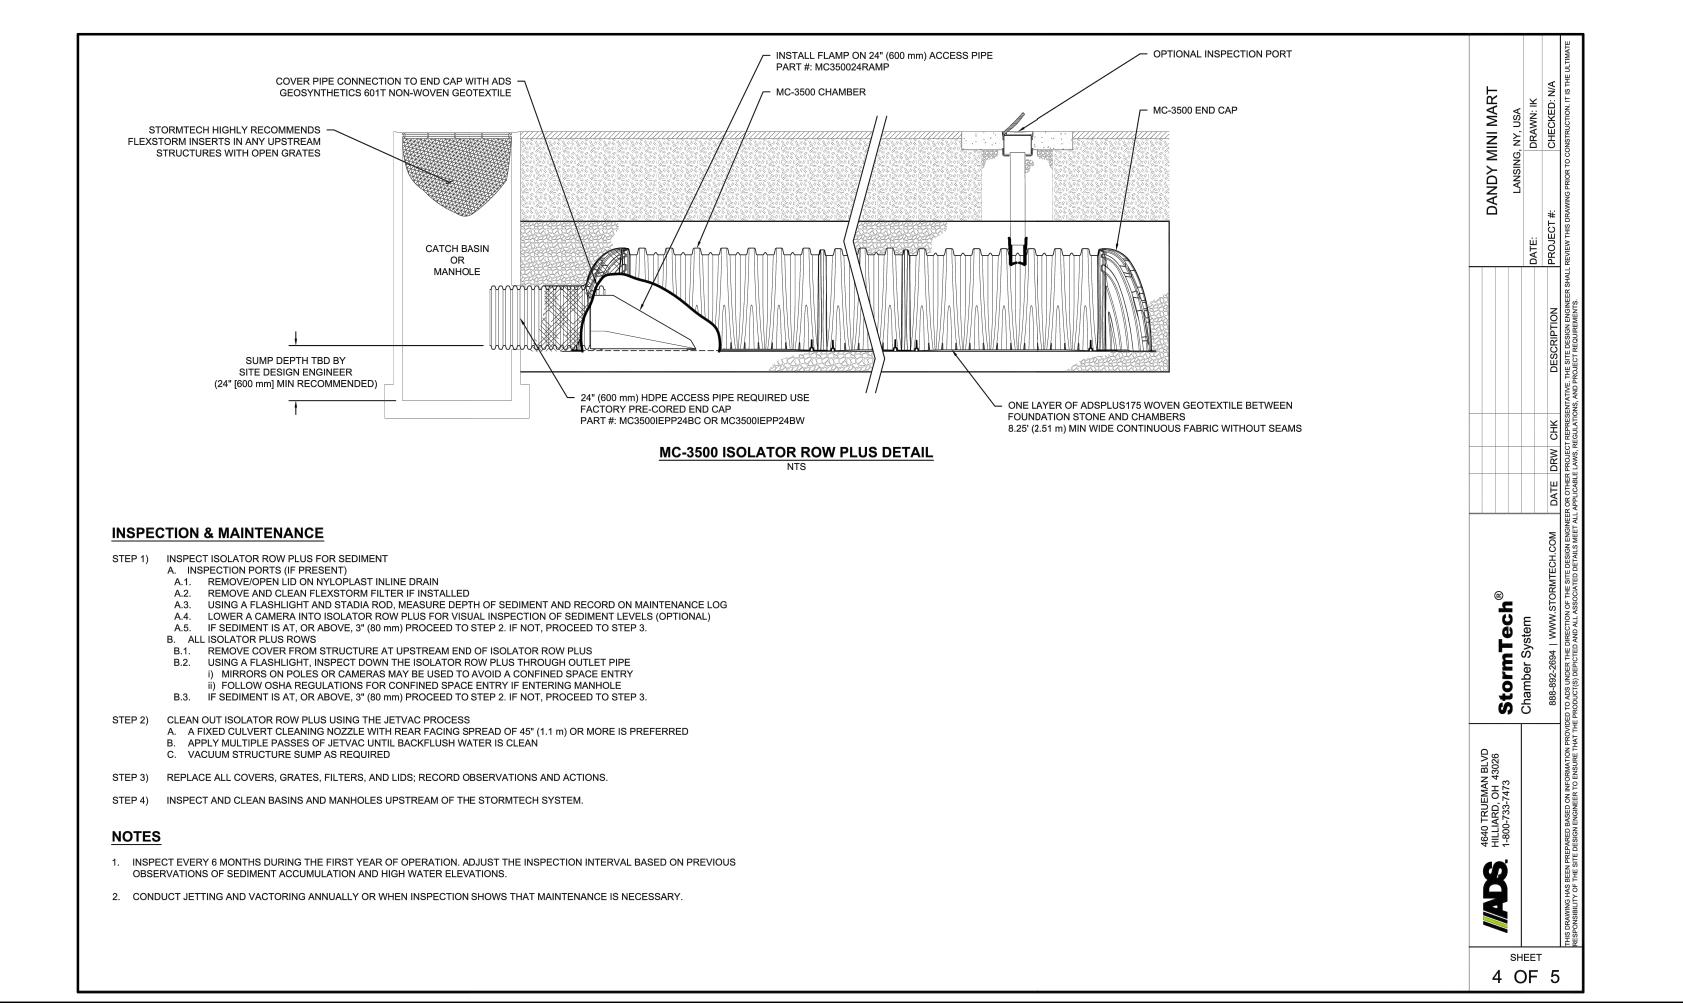

SEQR: This is an Unlisted action under SEQR 617.4 environmental review.

Anticipated Action: Preliminary Subdivision Approval

<u>f.</u> Project: Site Plan – Dandy Mini Mart – Convenience (Mini) Mart

Applicant: Brian Grose, Fagan Engineers, representing Dandy Mini Mart

Location: 7 Ridge Rd, Tax Parcel No's 31.-6-9.1, 31.-6-10, 31.-6-11, 31.-6-13, & 31.-6-14

Project Description: The applicant proposes the consolidation of several lots to form an approximately 4.7 acre parcel. The site plan proposal consists of a 6,100 sf convenient store with a 128'x24' gasoline fueling island, a 48'x22' diesel fuel island, fuel tank storage, and a drive through window. 36 vehicle parking spaces (including 4 tractor trailer parking stalls and up to 4 EV parking stalls) are proposed. The project is located in the B1 – Commercial Mixed Use Zoning District.