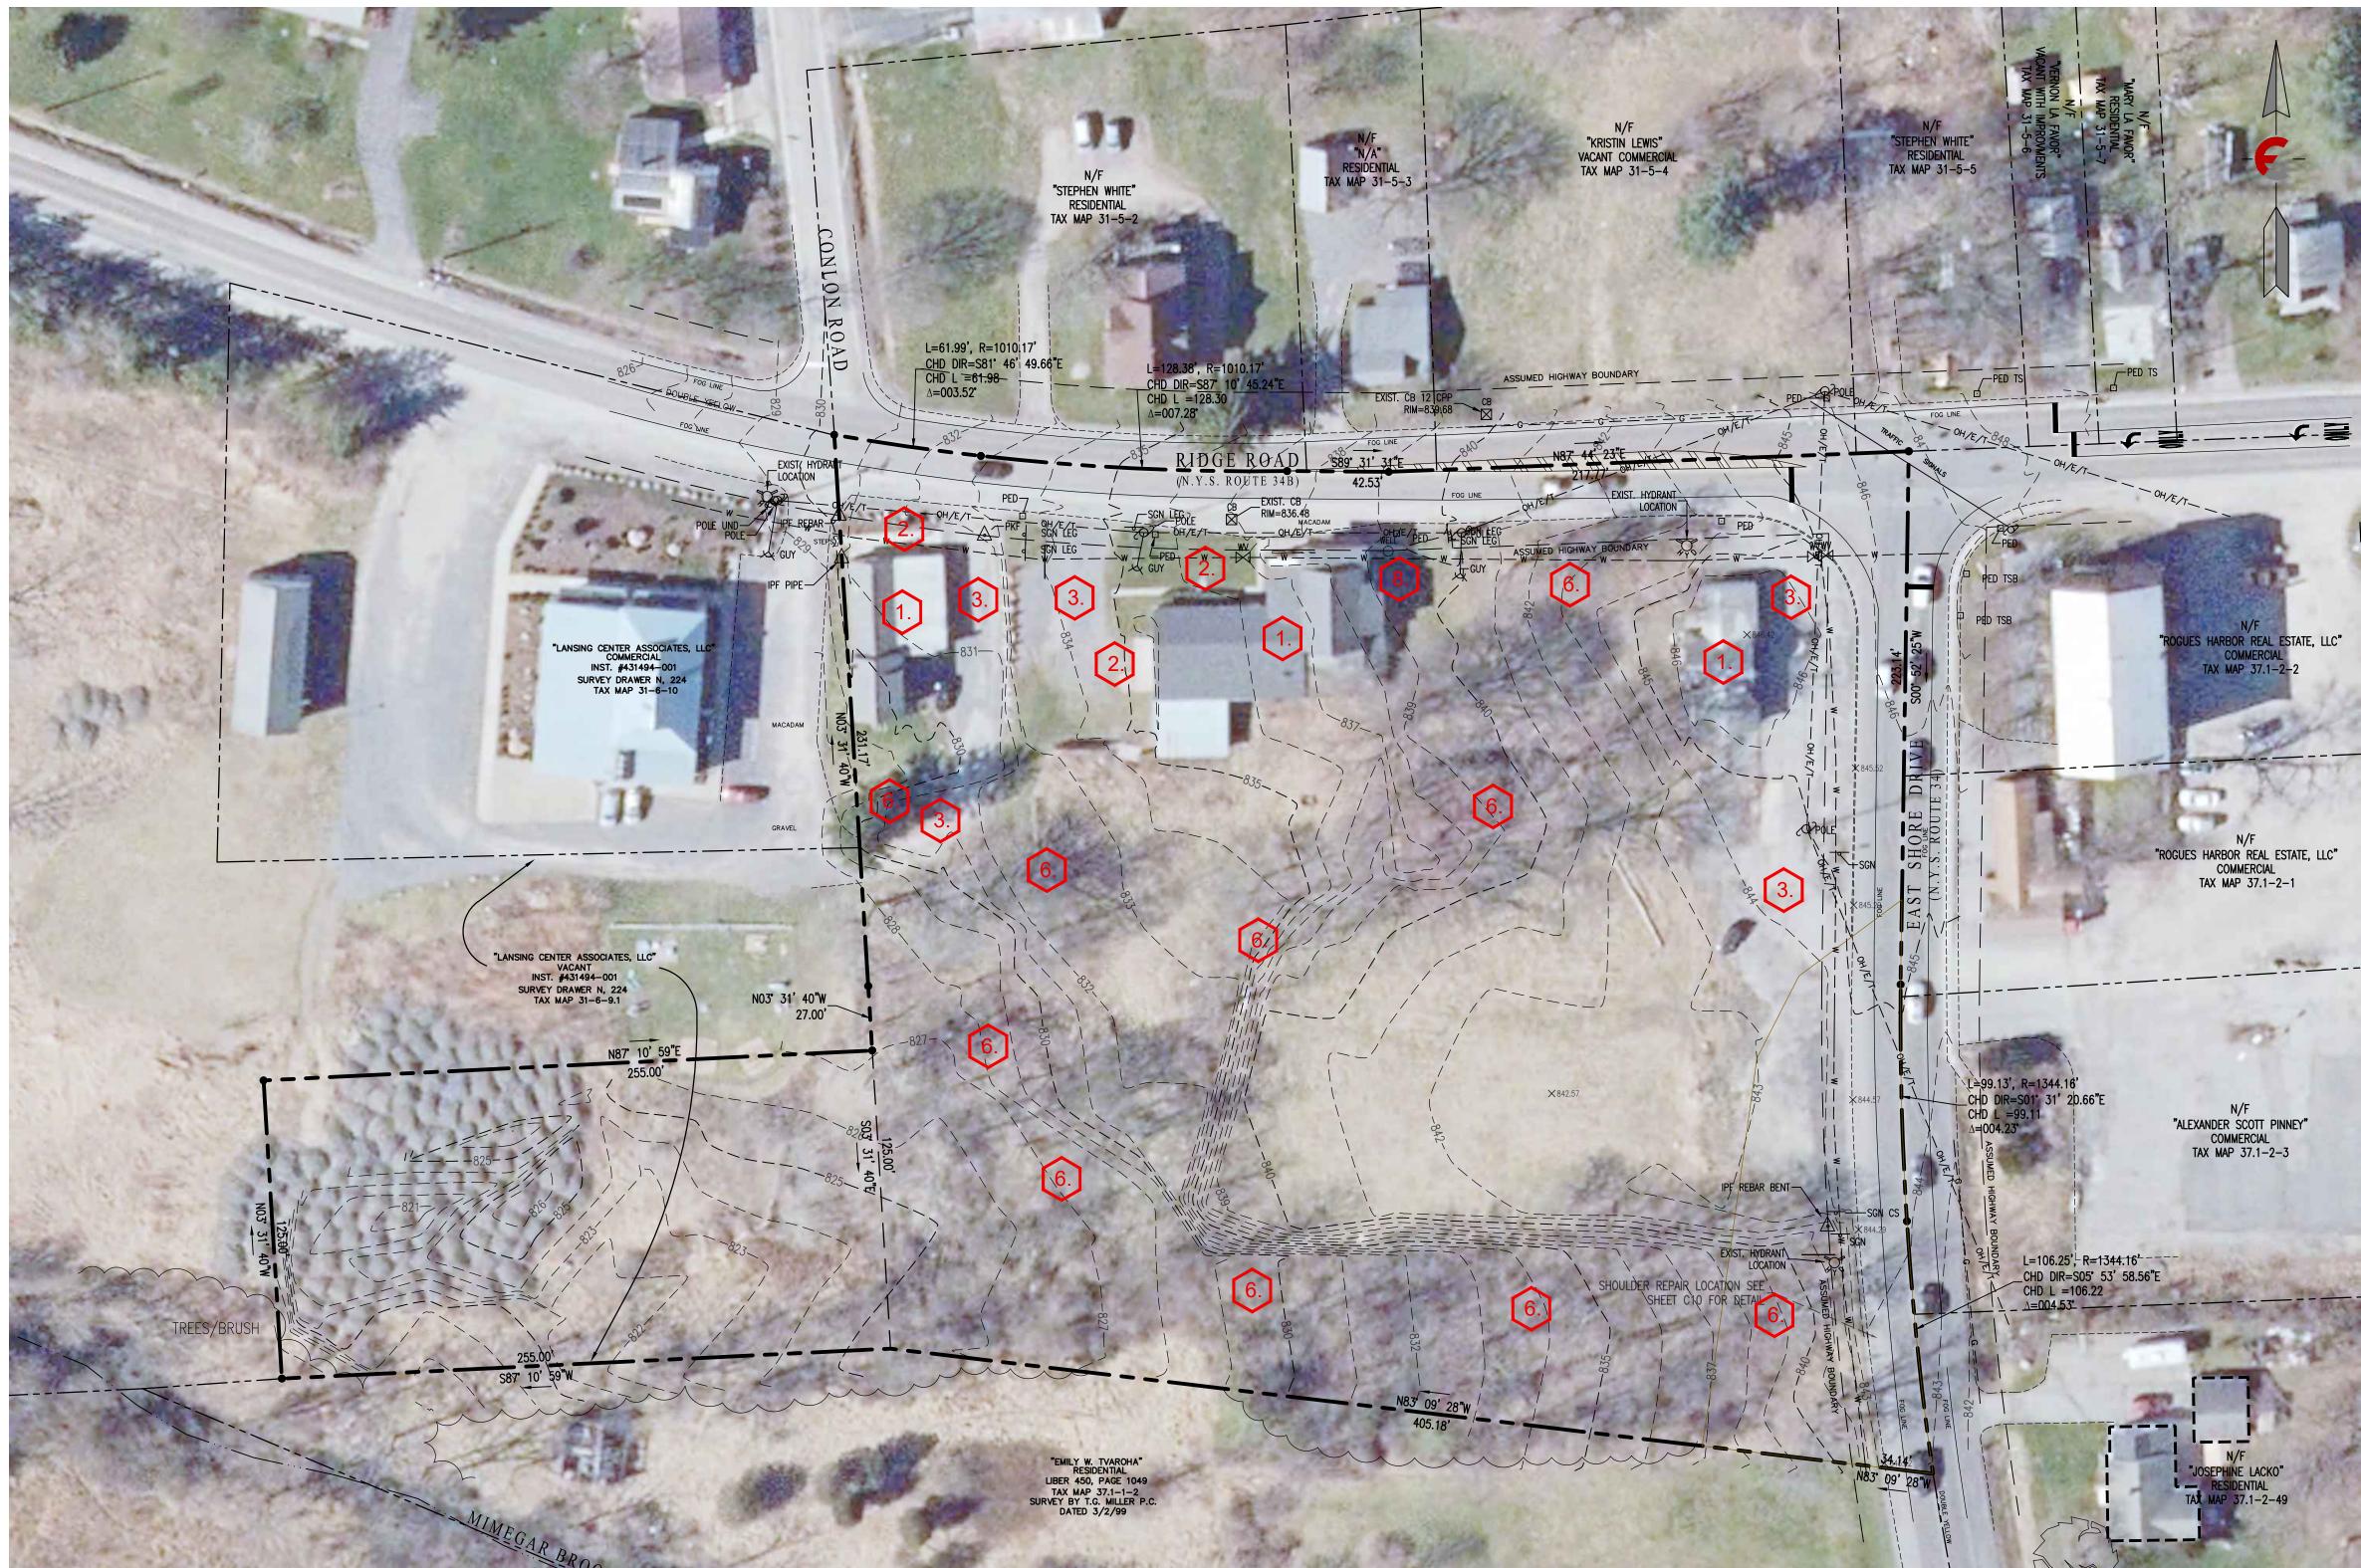

Location: 7 Ridge Rd, Tax Parcel No's 31.-6-9.1, 31.-6-10, 31.-6-11, 31.-6-13, & 31.-6-14

Project Description: The applicant proposes the consolidation of several lots to form an approximately 4.7 acre parcel. The site plan proposal consists of a 6,100 sf convenient store with a 128'x24' gasoline fueling island, a 48'x22' diesel fuel island, fuel tank storage, and a drive through window. 36 vehicle parking spaces (including 4 tractor trailer parking stalls and up to 4 EV parking stalls) are proposed. The project is located in the B1 – Commercial Mixed Use Zoning District.