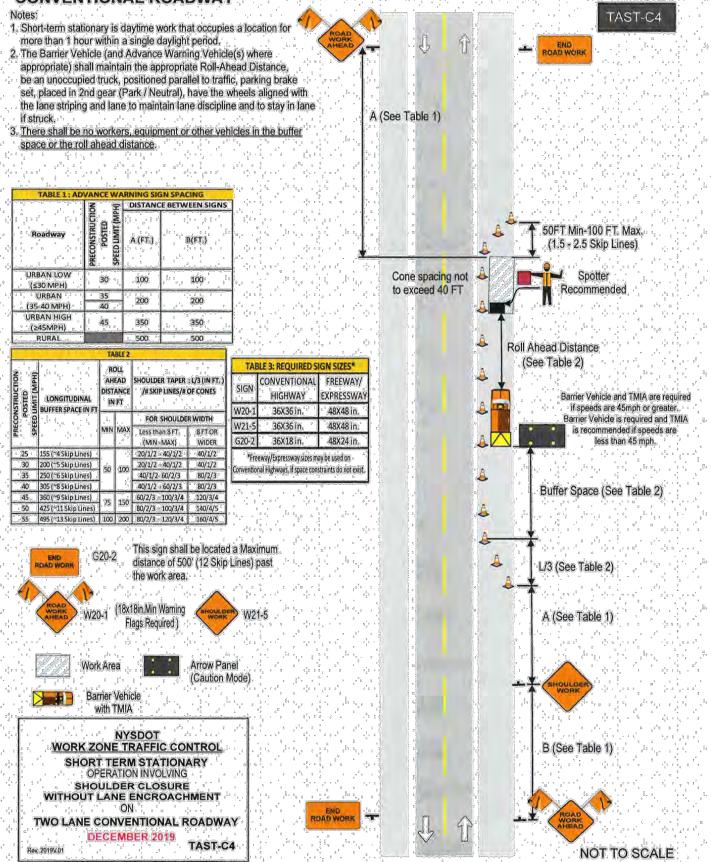

### PLANNING BOARD MEETING

Lansing Town Hall Board Room Monday, March 27, 2023 6:30 PM