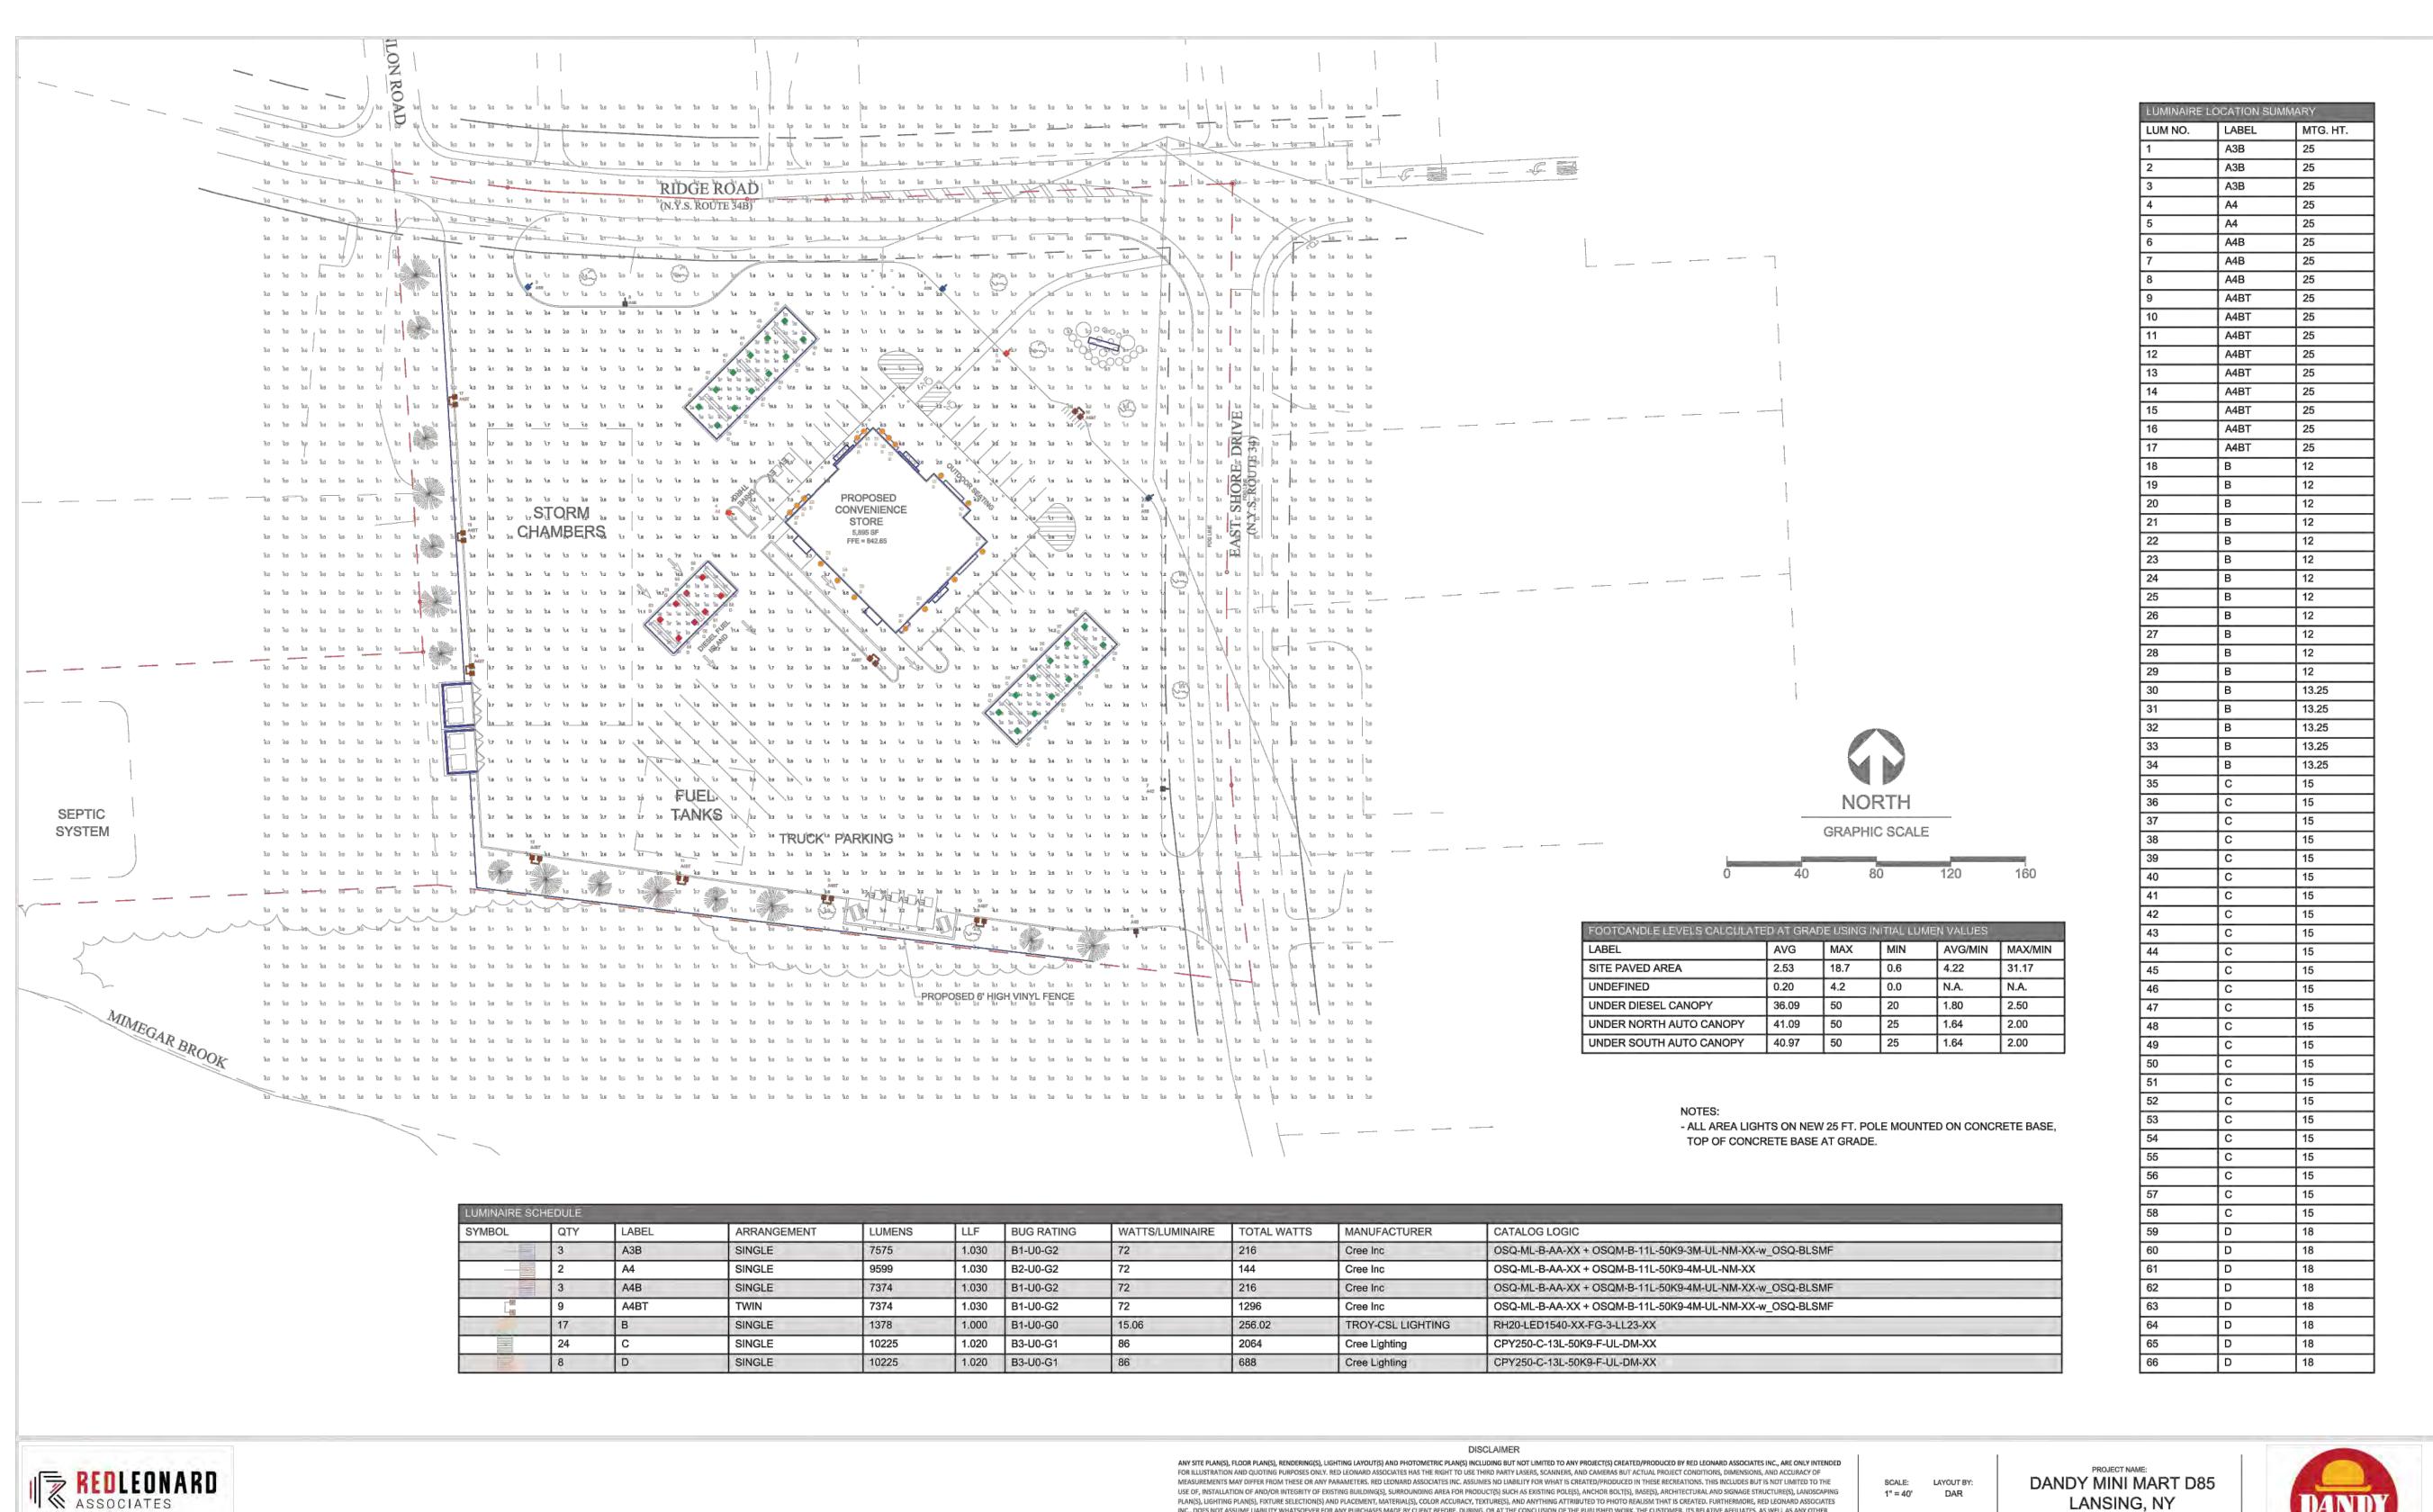

Location: 7 Ridge Rd, Tax Parcel No's 31.-6-9.1, 31.-6-10, 31.-6-11, 31.-6-13, & 31.-6-14

Project Description: The applicant proposes the consolidation of several lots to form an approximately 4.7 acre parcel. The site plan proposal consists of a 6,100 sf convenient store with a 128'x24' gasoline fueling island, a 48'x22' diesel fuel island, fuel tank storage, and a drive through window. 36 vehicle parking spaces (including 4 tractor trailer parking stalls and up to 4 EV parking stalls) are proposed. The project is located in the B1 – Commercial Mixed Use Zoning District.