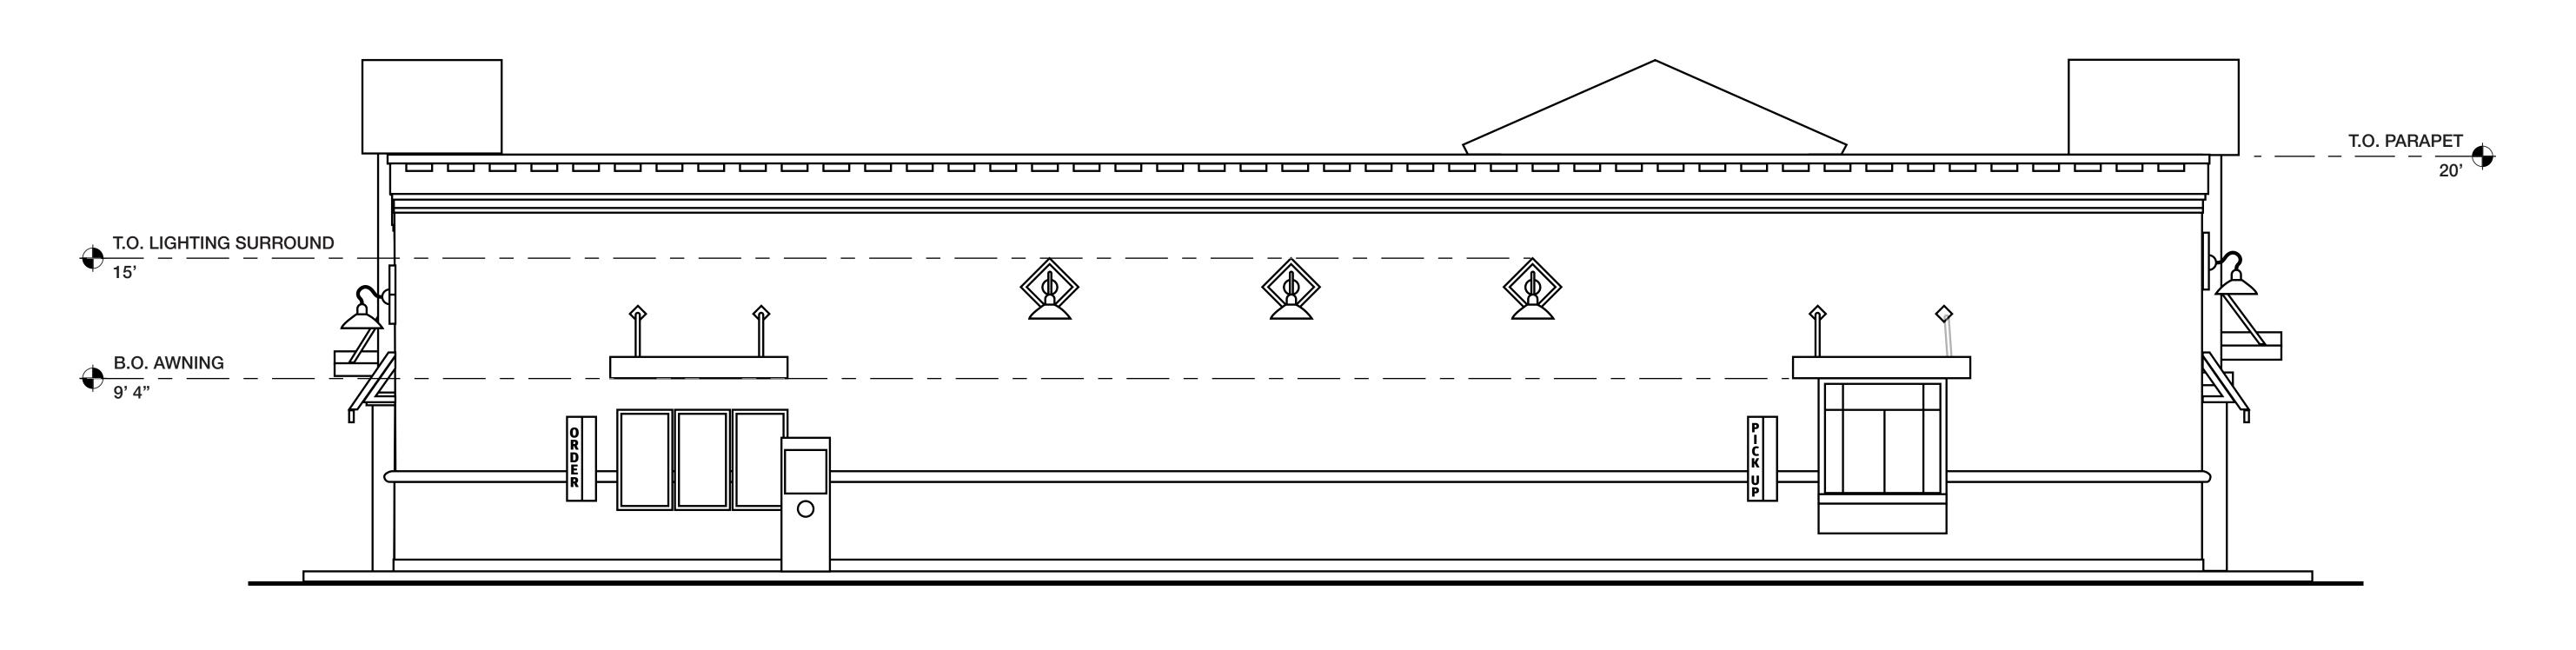

SEQR: This is an Unlisted action under SEQR 617.4 environmental review.

Anticipated Action: Preliminary Subdivision Approval

<u>f.</u> Project: Site Plan – Dandy Mini Mart – Convenience (Mini) Mart

Applicant: Brian Grose, Fagan Engineers, representing Dandy Mini Mart

Location: 7 Ridge Rd, Tax Parcel No's 31.-6-9.1, 31.-6-10, 31.-6-11, 31.-6-13, & 31.-6-14

Project Description: The applicant proposes the consolidation of several lots to form an approximately 4.7 acre parcel. The site plan proposal consists of a 6,100 sf convenient store with a 128'x24' gasoline fueling island, a 48'x22' diesel fuel island, fuel tank storage, and a drive through window. 36 vehicle parking spaces (including 4 tractor trailer parking stalls and up to 4 EV parking stalls) are proposed. The project is located in the B1 – Commercial Mixed Use Zoning District.