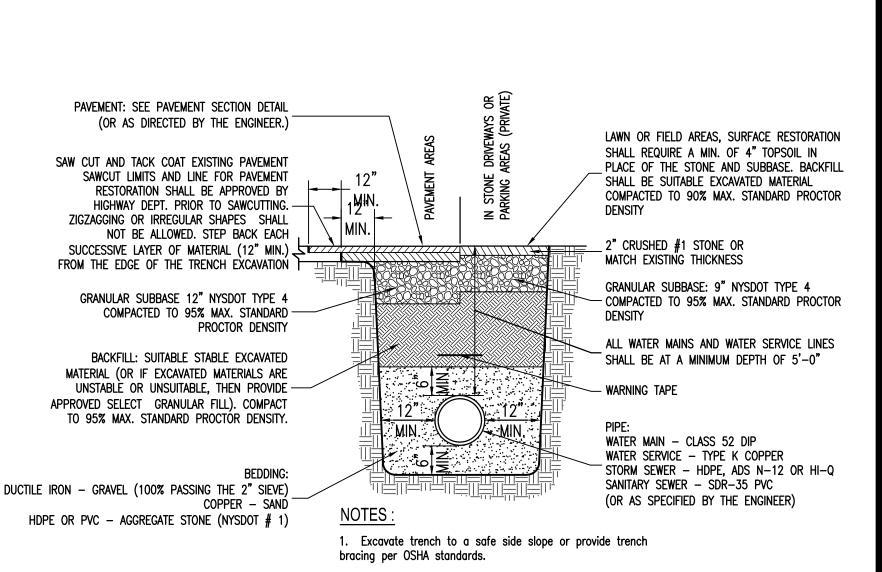

vered over
- Thrust restraint gaskets (in push-on tyton joints): "field lok gaskets" shall be utilized in
- 6. Mechanical joint fitting thrust restraint: ebaa iron sales, inc.: megalug series 1100, or approved equal to be utilized on all vertical bend fittings, all reducers and horizontal fittings (tees, bends, etc.) where concrete thrust blocks are not practical, reliable or subject to future
- 7. Gravity thrust blocks for vertical bends shall be used in conjunction with the previously noted M.J. thrust restraints. The gravity blocks located under the vertical fittings shall be anchored to the fittings with a minimum of two no.6 rebars looped around the fitting and anchored into the poured in place gravity thrust block.

# TYPICAL THRUST BLOCK DETAILS



WATER CONNECTION DETAIL N.T.S.







provide a firm stable base for the pipe bedding.

2. Contractor shall keep all excavations free of water and

FINAL PRINT Copyright © 2020 Fagan Engineers



As Note 11x17 Prints are 1/2 Size November 30, 202 JBG, RSN Drawn Bv Checked By: 2020.062 Project No.: Drawing Name: 20062.dw

**CIVIL DETAILS** 

2. CONTRACTOR IS RESPONSIBLE FOR PROVIDING AL PIPES AND STRUCTURES BETWEEN AND AROUND THE WATER QUALITY VAULTS. 3. ALL VAULT LIFTING CONNECTIONS SHALL BE LOCATED ON THE OUTSIDE OF THE VAULT WALLS. 4. CONCRETE VAULT PRE-CASTER IS RESPONSIBLE FOR THE STRUCTURAL INTEGRITY OF THE CONCRETE VAULTS. WALL AND SLAB THICKNESSES SHALL BE ALTERED ACCORDINGLY. -----TOP VIEW (INTERNAL) TOP VIEW (SLAB) Castings for access openings (grate, MH, etc.) shall be shipped loose. Due to uneven terrain contrac