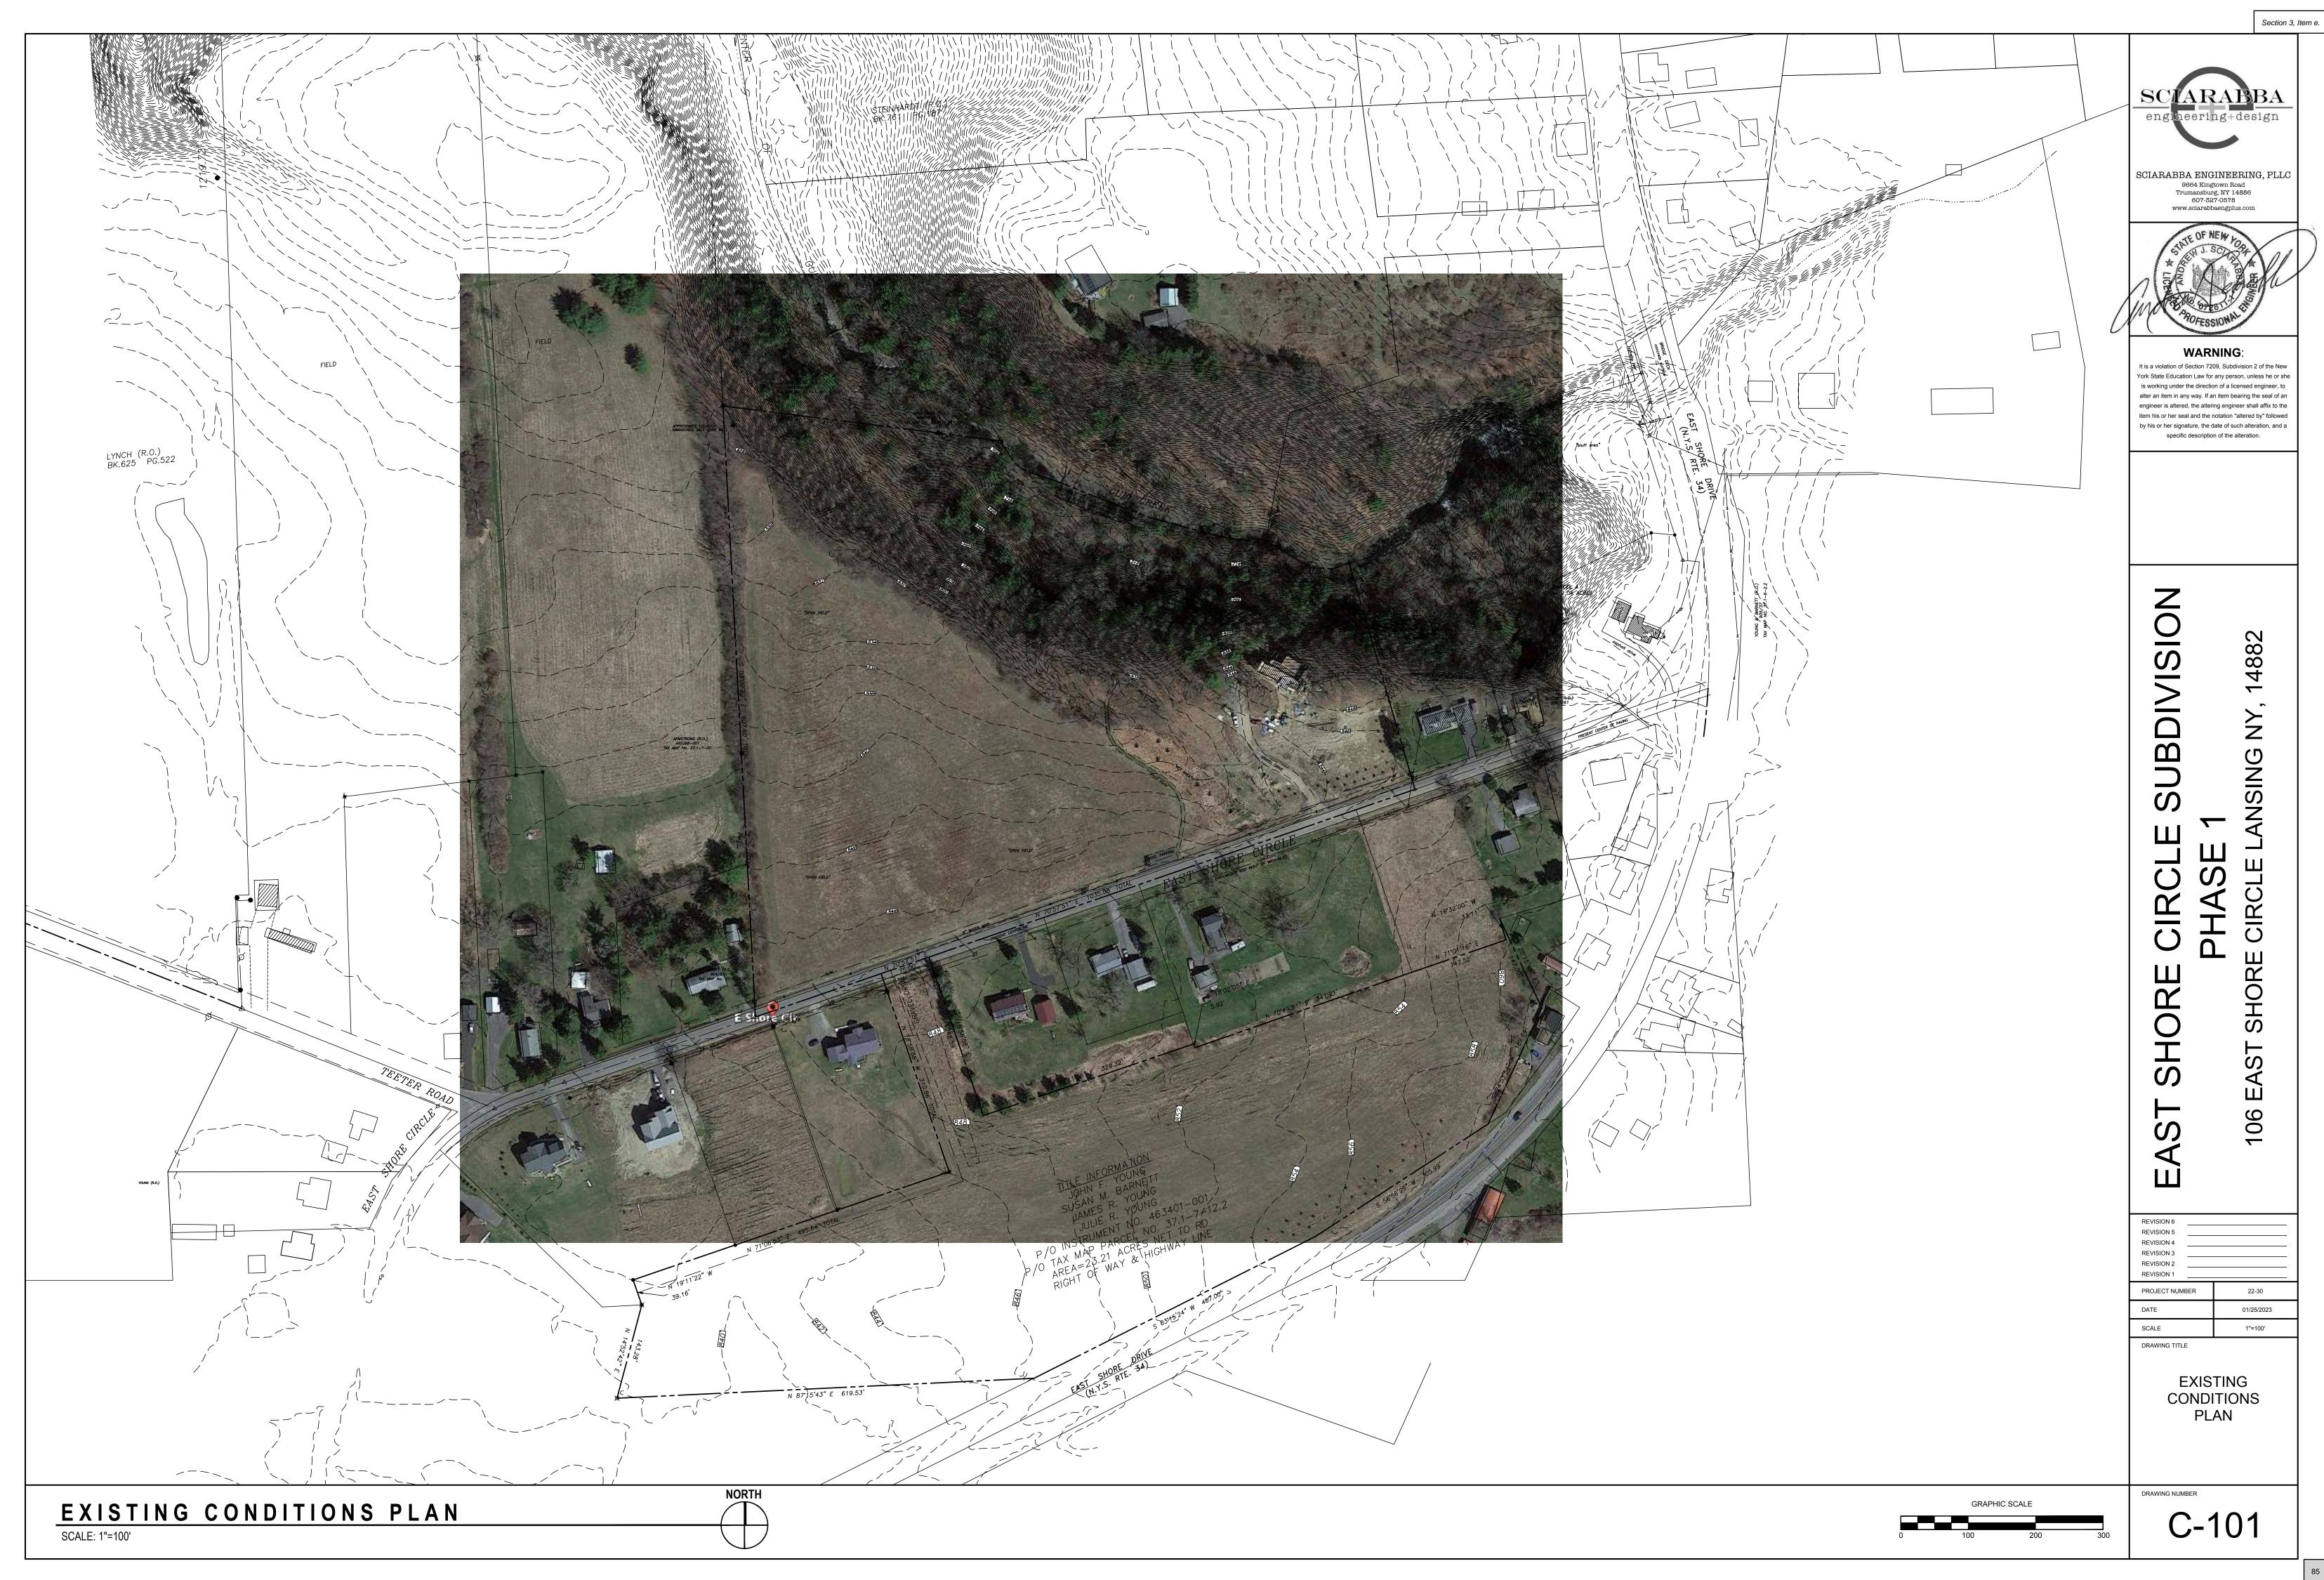

located in the RA Zone.

SEQR: This is an Unlisted action under SEQR 617.4 environmental review.

Anticipated Action: Public Hearing, SEQR, Decision on Application

e. Project: Preliminary Plat Major Subdivision – Phase I East Shore Circle

Applicant: Jesse Young, owner

Location: 106 East Shore Rd, Tax Parcel Number 37.1-7-12.2

Project Description: The applicant proposes to subdivide a ~23 acre lot (TPN 37.1-7-12.2), in the R2 Zone, into 6 lots.

SEQR: This is an Unlisted action under SEQR 617.4 environmental review.

Anticipated Action: Preliminary Subdivision Approval

<u>f.</u> Project: Site Plan – Dandy Mini Mart – Convenience (Mini) Mart

Applicant: Brian Grose, Fagan Engineers, representing Dandy Mini Mart