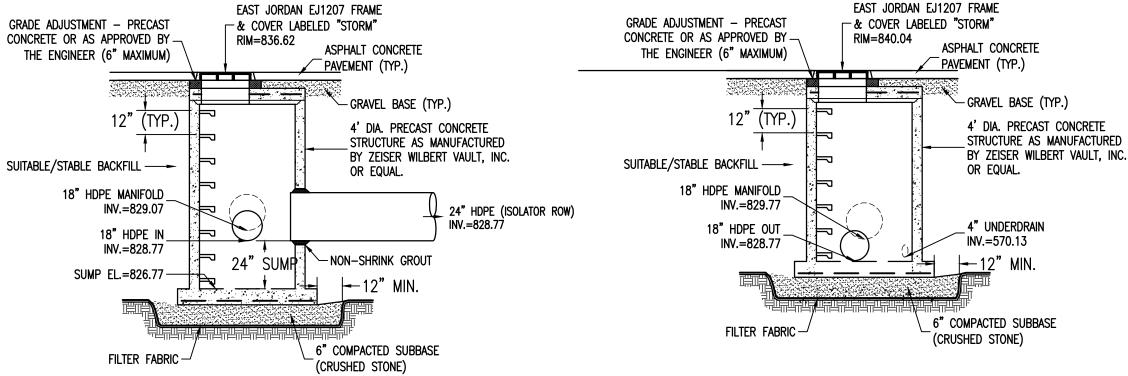

SEQR: This is an Unlisted action under SEQR 617.4 environmental review.

Anticipated Action: Preliminary Subdivision Approval

<u>f.</u> Project: Site Plan – Dandy Mini Mart – Convenience (Mini) Mart

Applicant: Brian Grose, Fagan Engineers, representing Dandy Mini Mart

Location: 7 Ridge Rd, Tax Parcel No's 31.-6-9.1, 31.-6-10, 31.-6-11, 31.-6-13, & 31.-6-14

Project Description: The applicant proposes the consolidation of several lots to form an approximately 4.7 acre parcel. The site plan proposal consists of a 6,100 sf convenient store with a 128'x24' gasoline fueling island, a 48'x22' diesel fuel island, fuel tank storage, and a drive through window. 36 vehicle parking spaces (including 4 tractor trailer parking stalls and up to 4 EV parking stalls) are proposed. The project is located in the B1 – Commercial Mixed Use Zoning District.