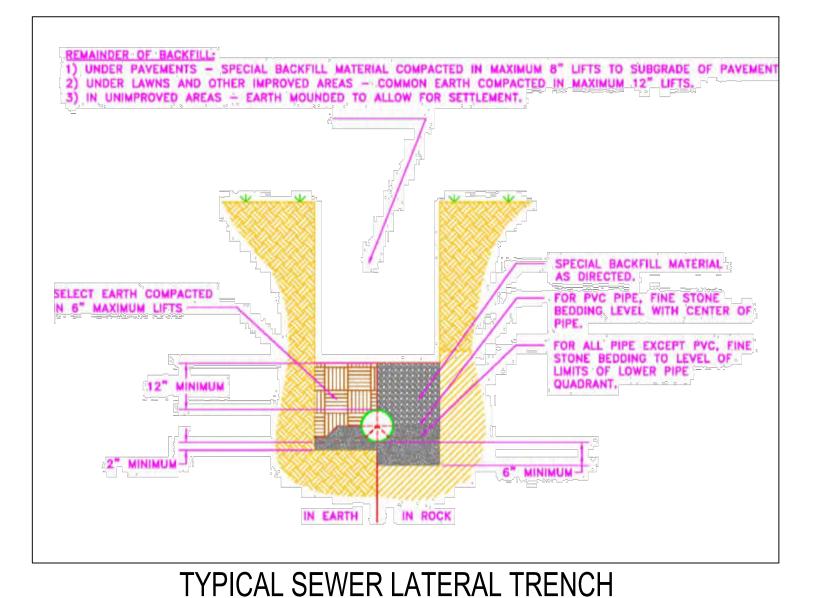

SEQR: This is an Unlisted action under SEQR 617.4 environmental review.

Anticipated Action: Preliminary Subdivision Approval

<u>f.</u> Project: Site Plan – Dandy Mini Mart – Convenience (Mini) Mart

Applicant: Brian Grose, Fagan Engineers, representing Dandy Mini Mart

Location: 7 Ridge Rd, Tax Parcel No's 31.-6-9.1, 31.-6-10, 31.-6-11, 31.-6-13, & 31.-6-14

Project Description: The applicant proposes the consolidation of several lots to form an approximately 4.7 acre parcel. The site plan proposal consists of a 6,100 sf convenient store with a 128'x24' gasoline fueling island, a 48'x22' diesel fuel island, fuel tank storage, and a drive through window. 36 vehicle parking spaces (including 4 tractor trailer parking stalls and up to 4 EV parking stalls) are proposed. The project is located in the B1 – Commercial Mixed Use Zoning District.