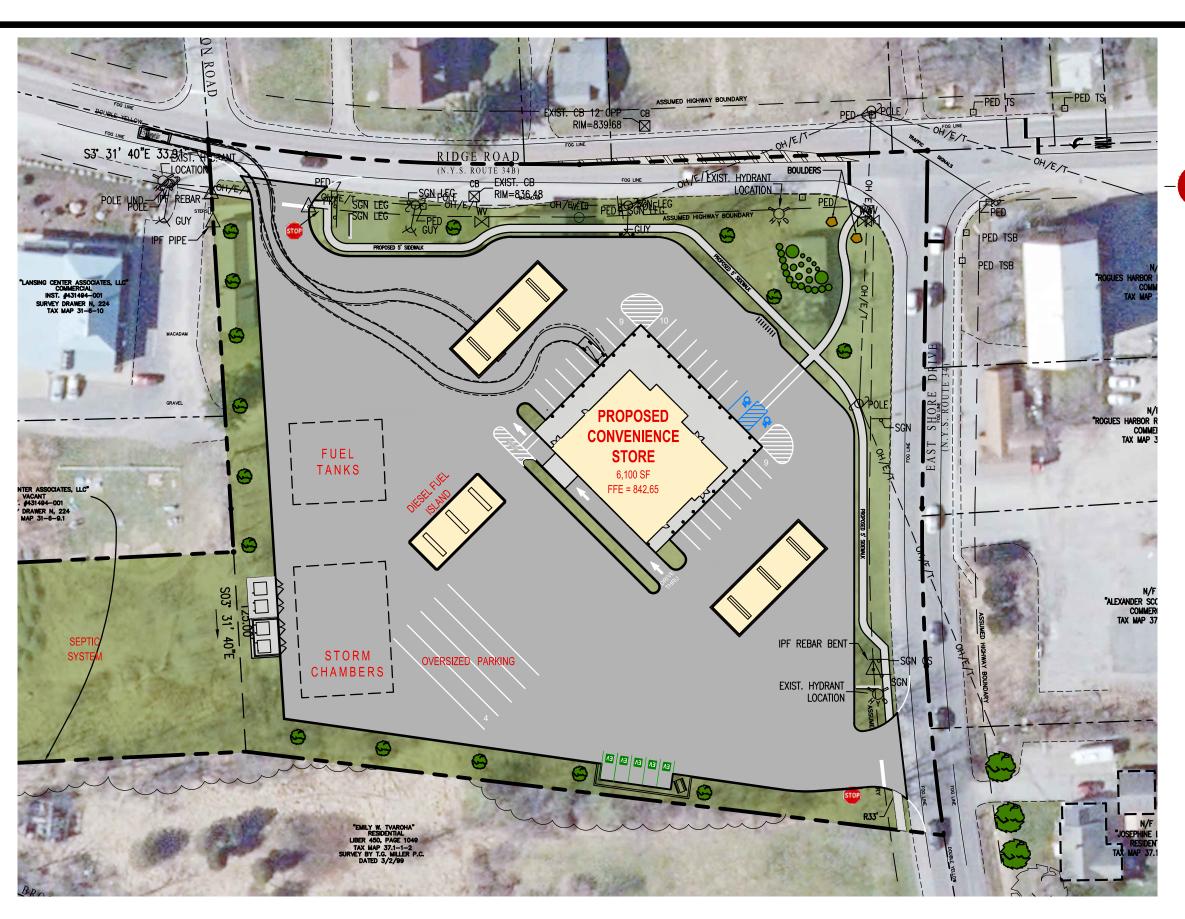

Location: 7 Ridge Rd, Tax Parcel No's 31.-6-9.1, 31.-6-10, 31.-6-11, 31.-6-13, & 31.-6-14

Project Description: The applicant proposes the consolidation of several lots to form an approximately 4.7 acre parcel. The site plan proposal consists of a 6,100 sf convenient store with a 128'x24' gasoline fueling island, a 48'x22' diesel fuel island, fuel tank storage, and a drive through window. 36 vehicle parking spaces (including 4 tractor trailer parking stalls and up to 4 EV parking stalls) are proposed. The project is located in the B1 – Commercial Mixed Use Zoning District.