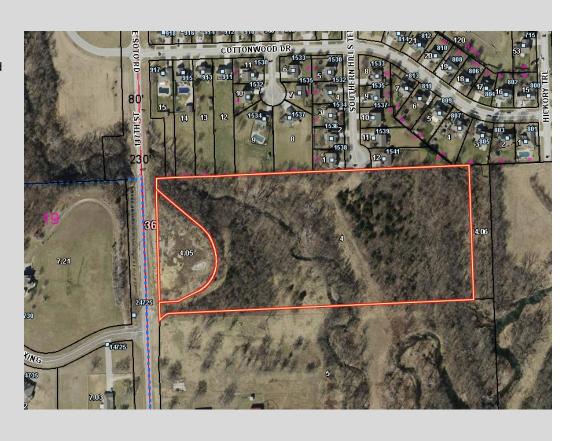

# Planning Commission Staff Report June 23, 2021

Rezone Case RZ-2021-4 24725 147<sup>th</sup> St. and 00000 147<sup>th</sup> St.

## **Project Facts**

Applicant William & Stacy Driscoll and Larry & Tamara Watts

Address 24725 147<sup>th</sup> St. and 00000 147<sup>th</sup> St.

Property ID 107-36-0-00-00-004.05-0 107-36-0-00-00-004.00-0

Zoning RR-2.5 A-1

Future Land Use Single-Family Residential

Land 612,064.95 SF (14.05 acres)

Requested Approvals Rezoning

## SURROUNDING LAND USE AND ZONING:

| <b>Direction</b> | Land Use                                   | <u>Zoning</u> |
|------------------|--------------------------------------------|---------------|
| North            | Residential subdivision                    | R-1           |
| South            | Unplatted Agricultural ground / residences | A-1           |
| East             | Unplatted Agricultural ground / residences | A-1           |
| West             | Platted Subdivision - not in<br>City       | RR-2.5        |

**CHARACTER OF THE NEIGHBORHOOD:** <u>The area is undeveloped agricultural / rural</u> residential area with a developed subdivision to the north.

## NEAREST EQUIVALENT ZONING:

LOCATION: North (Large parcel between 4-H and W. Mary just east of DeSoto Road is nearest R-2, property directly north is R-1 along Cottonwood Drive) CURRENT USE: Undeveloped agricultural ground with one residence on the property for equivalent zoning and Developed subdivision for property directly north.