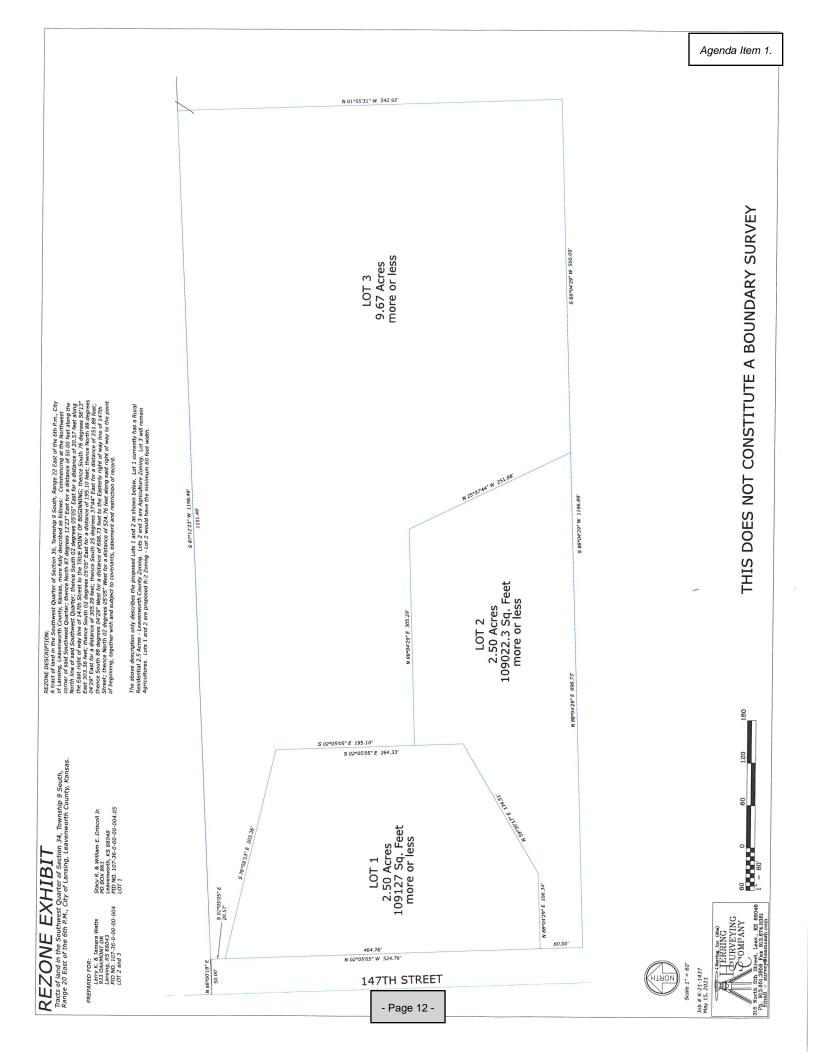

## Summary

William & Stacy Driscoll and Larry & Tamara Watts, property owners, through their agent Joseph Herring, applicant, of Herring Surveying, have applied to rezone the Driscoll property from RR-2.5 (County Design) to R-2 and a portion of the Watts property from A-1 Agricultural District to R-2 Single-Unit Residential District. This rezoning, if approved, will allow the property owners to develop three new single-family homes on the subject property, after an Administrative Plat is completed to generate one additional lot. An exhibit showing the proposed lots is attached for review. Lots 1 and 2 would be R-2, while Lot 3 will remain A-1 zoning.

## **RELATIONSHIP TO EXISTING ZONING PATTERN:**

1. Would proposed change create a small, isolated district unrelated to surrounding districts?  $\underline{No}$ 

2. Are there substantial reasons why the property cannot be used in accord with existing zoning? Yes If yes, explain: The applicant intends to perform an administrative lot split on the property, creating one additional lot from the Watts property (the larger tract) to allow for an additional single-family home to be located on that newly created lot. To access 147<sup>th</sup>, they need a minimum lot width of 60' with R-2, whereas A-1 requires 160 ft.