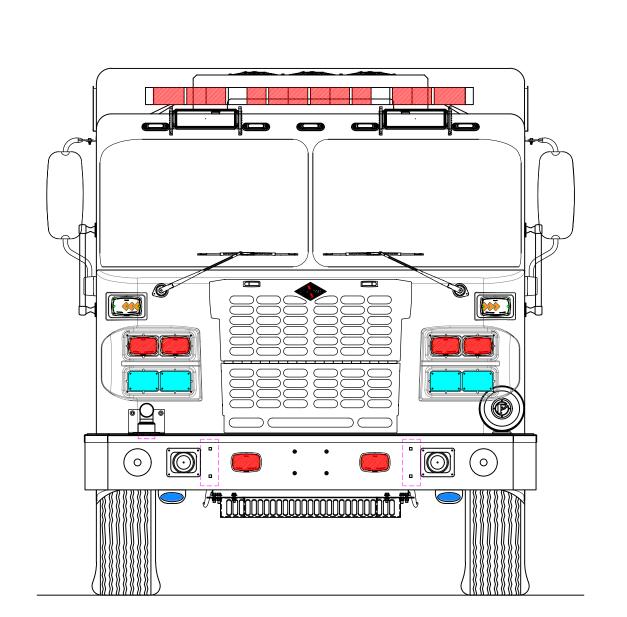

### **AGENDA ITEM**

TO: Mayor McNeill, Lansing City Council

FROM: Tim Vandall, City Administrator

DATE: October 14, 2024

SUBJECT: Purchase of Spartan S180, Model 4106

Over the last few weeks, incoming staff has reviewed specifications of what is needed to equip the incoming Lansing Fire Department. A pumper truck will be needed to ensure adequate fire suppression and emergency in the future for Lansing and Delaware. Based on the City's needs, while also taking into account the lead time and proximity of future maintenance, the City has selected the Spartan S180, Model 4106. A full list of the specifications is included in the agenda materials. Warranty maintenance on this model can take place nearby in Grain Valley, Missouri.

### SALES CONTRACT

This agreement made by and between Ed M. Feld Equipment Co., Inc. (Company) and

City of Lansing Kansas

800 First Terrace Lansing KS 66043

- ACCEPTANCE: The "Company" agrees to sell and the "Buyer" agrees to purchase a quantity of one (1) Spartan S180 4106 Pumper, as described in the specifications hereto attached and made part of this contract, in accordance with the terms and conditions listed on contract pages A, B, & C.
- 2. **DELIVERY:** The apparatus schedule shall be dependent on the production schedule at time of order. The estimated delivery date of the apparatus to Feld Fire for final inspection and upfit, is **245 days** from contract signing.
  - If inability to obtain exclusive or brand name materials causes completion or delivery problems, the Company shall advise the Buyer of said problem. The Company resolves to examine alternative sources of said material. Material substitutions shall be mutually agreed upon by the Buyer and the Company. No substitutions shall be made without the execution of a written Change Order by the Buyer.
- 3. **CHANGE ORDERS:** Changes to the contract may be requested by the Buyer after the execution of the contract. Changes shall be reviewed for cost and schedule impact by the Company. Changes shall be sequentially numbered. Change Orders shall be prepared by the Company and executed by the Buyer. The price of the apparatus shall be adjusted to take into account any Change Orders. Any or all Change Orders may extend the completion and delivery of the apparatus.
- 4. **SPECIFICATIONS:** The Company agrees that all material and workmanship in and about this apparatus shall comply with the hereto attached specifications.
- 5. **WARRANTY:** Shall be as proposed in the attached Spartan specifications.
- 6. PRICE: The Buyer shall pay, as a purchase price for the apparatus, per HGACBuy Contract FS12-23 confirmed terms and fair price, paid at delivery, the sum of Eight Hundred Fifty-One Thousand Five Hundred One Dollars and zero cents(\$851,501.00)