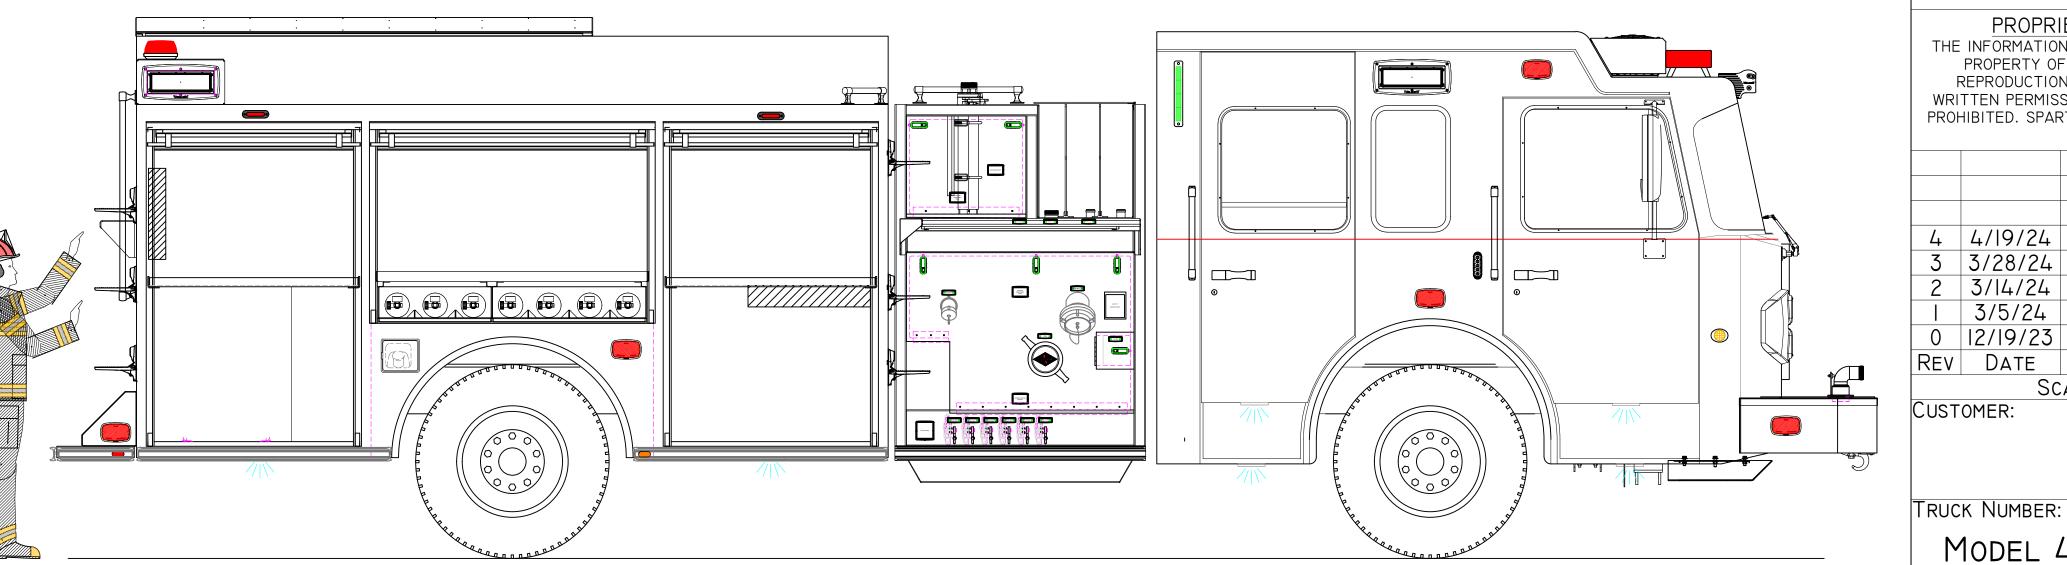

### **AGENDA ITEM**

TO: Mayor McNeill, Lansing City Council

FROM: Tim Vandall, City Administrator

DATE: October 14, 2024

SUBJECT: Purchase of Spartan S180, Model 4106

Over the last few weeks, incoming staff has reviewed specifications of what is needed to equip the incoming Lansing Fire Department. A pumper truck will be needed to ensure adequate fire suppression and emergency in the future for Lansing and Delaware. Based on the City's needs, while also taking into account the lead time and proximity of future maintenance, the City has selected the Spartan S180, Model 4106. A full list of the specifications is included in the agenda materials. Warranty maintenance on this model can take place nearby in Grain Valley, Missouri.

The contract states a delivery timeframe of 245 days from the contract signing, which, if signed October 17<sup>th</sup>, would put delivery on or around June 19, 2025. Moving forward now allows the build to begin even more the department transition.

Policy Consideration: Section 4-10 of the City Purchasing Policy allows sole-source purchases when conditions dictate. In this instance, the City is aware of longer lead times with other brands. Additionally, this is a specialized piece of equipment, making it a challenge to compare attributes of different brands in a true apples to apples fashion.

Financial Consideration: The total proposal lists \$851,501 to be paid upon delivery. However, the City could receive a discount of \$21,874 if we prepay, lowering the cost to \$829,627. The funds previously allocated from the American Rescue Plan Act are available for just under \$400,000 of the purchase; however, the funds we will receive upon dissolution may not be available until March 2025. While paying up front is an option to save our taxpayers \$21,874, it may make the City's reserves look less healthy next year during our audit and budget season. Again, utilization of the reserves would be temporary as the City is slated to receive at least \$600,000 (potentially close to \$800,000) upon dissolution in March.

Action: Approval of purchase of Spartan S180, Model 4106 for an amount not to exceed \$851,501 to be paid upon delivery, <u>OR</u> for an amount not to exceed \$829,627 to be paid up front.