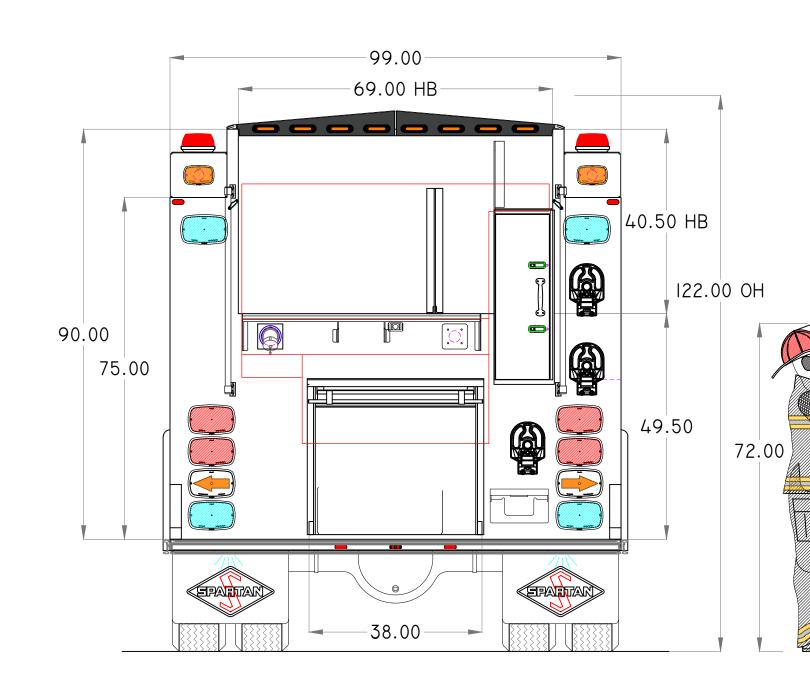

### **AGENDA ITEM**

TO: Mayor McNeill, Lansing City Council

FROM: Tim Vandall, City Administrator

DATE: October 14, 2024

SUBJECT: Purchase of Spartan S180, Model 4106

Over the last few weeks, incoming staff has reviewed specifications of what is needed to equip the incoming Lansing Fire Department. A pumper truck will be needed to ensure adequate fire suppression and emergency in the future for Lansing and Delaware. Based on the City's needs, while also taking into account the lead time and proximity of future maintenance, the City has selected the Spartan S180, Model 4106. A full list of the specifications is included in the agenda materials. Warranty maintenance on this model can take place nearby in Grain Valley, Missouri.

### SALES CONTRACT

This agreement made by and between Ed M. Feld Equipment Co., Inc. (Company) and

City of Lansing Kansas

800 First Terrace Lansing KS 66043

- ACCEPTANCE: The "Company" agrees to sell and the "Buyer" agrees to purchase a quantity of one (1) Spartan S180 4106 Pumper, as described in the specifications hereto attached and made part of this contract, in accordance with the terms and conditions listed on contract pages A, B, & C.
- 2. **DELIVERY:** The apparatus schedule shall be dependent on the production schedule at time of order. The estimated delivery date of the apparatus to Feld Fire for final inspection and upfit, is **245 days** from contract signing.
  - If inability to obtain exclusive or brand name materials causes completion or delivery problems, the Company shall advise the Buyer of said problem. The Company resolves to examine alternative sources of said material. Material substitutions shall be mutually agreed upon by the Buyer and the Company. No substitutions shall be made without the execution of a written Change Order by the Buyer.
- 3. **CHANGE ORDERS:** Changes to the contract may be requested by the Buyer after the execution of the contract. Changes shall be reviewed for cost and schedule impact by the Company. Changes shall be sequentially numbered. Change Orders shall be prepared by the Company and executed by the Buyer. The price of the apparatus shall be adjusted to take into account any Change Orders. Any or all Change Orders may extend the completion and delivery of the apparatus.
- 4. **SPECIFICATIONS:** The Company agrees that all material and workmanship in and about this apparatus shall comply with the hereto attached specifications.
- 5. **WARRANTY:** Shall be as proposed in the attached Spartan specifications.
- 6. PRICE: The Buyer shall pay, as a purchase price for the apparatus, per HGACBuy Contract FS12-23 confirmed terms and fair price, paid at delivery, the sum of Eight Hundred Fifty-One Thousand Five Hundred One Dollars and zero cents(\$851,501.00)