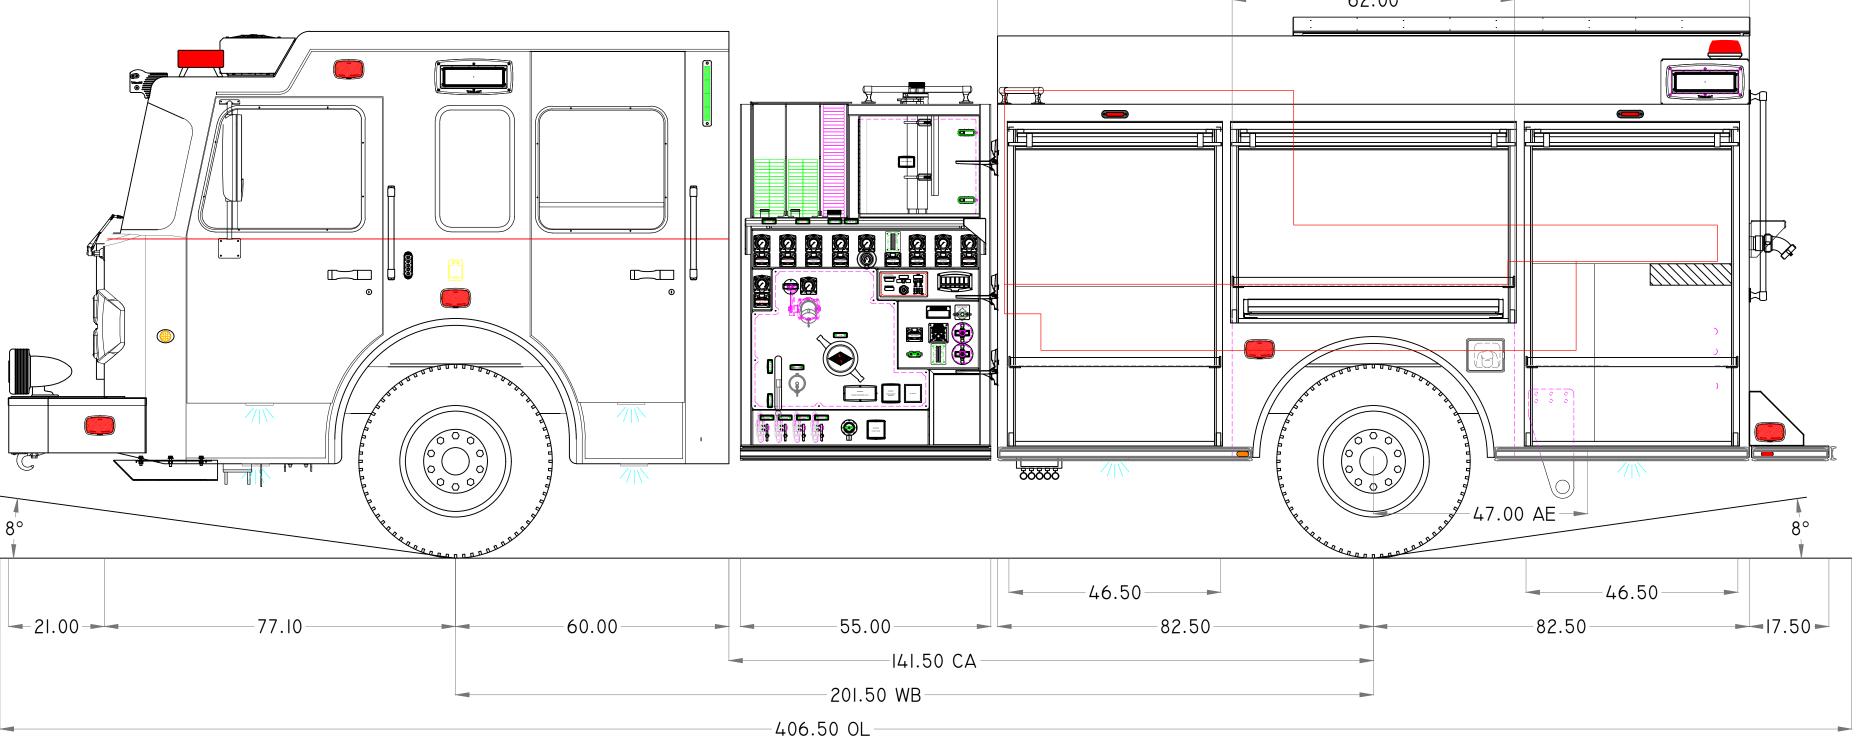

### **AGENDA ITEM**

TO: Mayor McNeill, Lansing City Council

FROM: Tim Vandall, City Administrator

DATE: October 14, 2024

SUBJECT: Purchase of Spartan S180, Model 4106

Over the last few weeks, incoming staff has reviewed specifications of what is needed to equip the incoming Lansing Fire Department. A pumper truck will be needed to ensure adequate fire suppression and emergency in the future for Lansing and Delaware. Based on the City's needs, while also taking into account the lead time and proximity of future maintenance, the City has selected the Spartan S180, Model 4106. A full list of the specifications is included in the agenda materials. Warranty maintenance on this model can take place nearby in Grain Valley, Missouri.

### SALES CONTRACT

This agreement made by and between Ed M. Feld Equipment Co., Inc. (Company) and

City of Lansing Kansas

800 First Terrace Lansing KS 66043

- ACCEPTANCE: The "Company" agrees to sell and the "Buyer" agrees to purchase a quantity of one (1) Spartan S180 4106 Pumper, as described in the specifications hereto attached and made part of this contract, in accordance with the terms and conditions listed on contract pages A, B, & C.
- 2. **DELIVERY:** The apparatus schedule shall be dependent on the production schedule at time of order. The estimated delivery date of the apparatus to Feld Fire for final inspection and upfit, is **245 days** from contract signing.
  - If inability to obtain exclusive or brand name materials causes completion or delivery problems, the Company shall advise the Buyer of said problem. The Company resolves to examine alternative sources of said material. Material substitutions shall be mutually agreed upon by the Buyer and the Company. No substitutions shall be made without the execution of a written Change Order by the Buyer.
- 3. **CHANGE ORDERS:** Changes to the contract may be requested by the Buyer after the execution of the contract. Changes shall be reviewed for cost and schedule impact by the Company. Changes shall be sequentially numbered. Change Orders shall be prepared by the Company and executed by the Buyer. The price of the apparatus shall be adjusted to take into account any Change Orders. Any or all Change Orders may extend the completion and delivery of the apparatus.
- 4. **SPECIFICATIONS:** The Company agrees that all material and workmanship in and about this apparatus shall comply with the hereto attached specifications.
- 5. **WARRANTY:** Shall be as proposed in the attached Spartan specifications.
- 6. PRICE: The Buyer shall pay, as a purchase price for the apparatus, per HGACBuy Contract FS12-23 confirmed terms and fair price, paid at delivery, the sum of Eight Hundred Fifty-One Thousand Five Hundred One Dollars and zero cents(\$851,501.00)