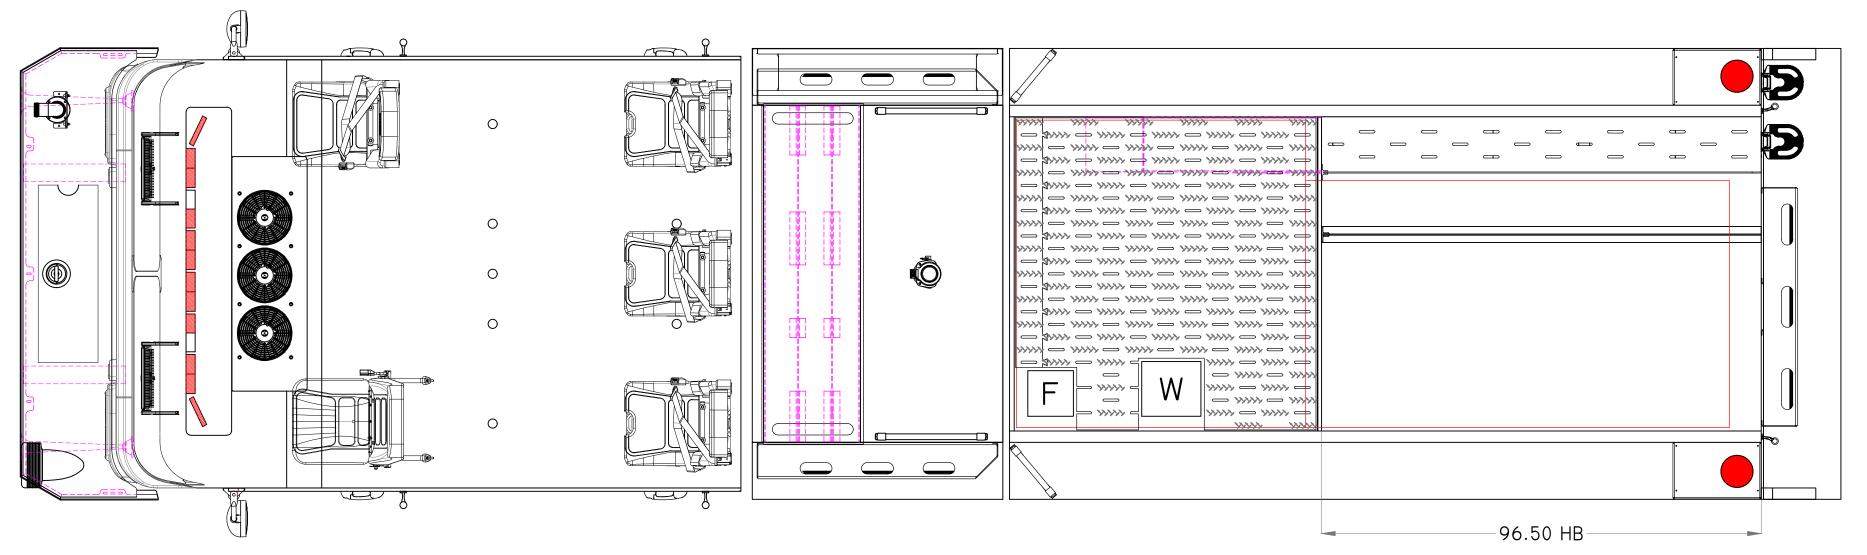

### **AGENDA ITEM**

TO: Mayor McNeill, Lansing City Council

FROM: Tim Vandall, City Administrator

DATE: October 14, 2024

SUBJECT: Purchase of Spartan S180, Model 4106

Over the last few weeks, incoming staff has reviewed specifications of what is needed to equip the incoming Lansing Fire Department. A pumper truck will be needed to ensure adequate fire suppression and emergency in the future for Lansing and Delaware. Based on the City's needs, while also taking into account the lead time and proximity of future maintenance, the City has selected the Spartan S180, Model 4106. A full list of the specifications is included in the agenda materials. Warranty maintenance on this model can take place nearby in Grain Valley, Missouri.

### SALES CONTRACT

This agreement made by and between Ed M. Feld Equipment Co., Inc. (Company) and

City of Lansing Kansas

800 First Terrace Lansing KS 66043

- ACCEPTANCE: The "Company" agrees to sell and the "Buyer" agrees to purchase a quantity of one (1) Spartan S180 4106 Pumper, as described in the specifications hereto attached and made part of this contract, in accordance with the terms and conditions listed on contract pages A, B, & C.
- 2. **DELIVERY:** The apparatus schedule shall be dependent on the production schedule at time of order. The estimated delivery date of the apparatus to Feld Fire for final inspection and upfit, is **245 days** from contract signing.
  - If inability to obtain exclusive or brand name materials causes completion or delivery problems, the Company shall advise the Buyer of said problem. The Company resolves to examine alternative sources of said material. Material substitutions shall be mutually agreed upon by the Buyer and the Company. No substitutions shall be made without the execution of a written Change Order by the Buyer.
- 3. **CHANGE ORDERS:** Changes to the contract may be requested by the Buyer after the execution of the contract. Changes shall be reviewed for cost and schedule impact by the Company. Changes shall be sequentially numbered. Change Orders shall be prepared by the Company and executed by the Buyer. The price of the apparatus shall be adjusted to take into account any Change Orders. Any or all Change Orders may extend the completion and delivery of the apparatus.
- 4. **SPECIFICATIONS:** The Company agrees that all material and workmanship in and about this apparatus shall comply with the hereto attached specifications.
- 5. **WARRANTY:** Shall be as proposed in the attached Spartan specifications.
- 6. PRICE: The Buyer shall pay, as a purchase price for the apparatus, per HGACBuy Contract FS12-23 confirmed terms and fair price, paid at delivery, the sum of Eight Hundred Fifty-One Thousand Five Hundred One Dollars and zero cents(\$851,501.00)