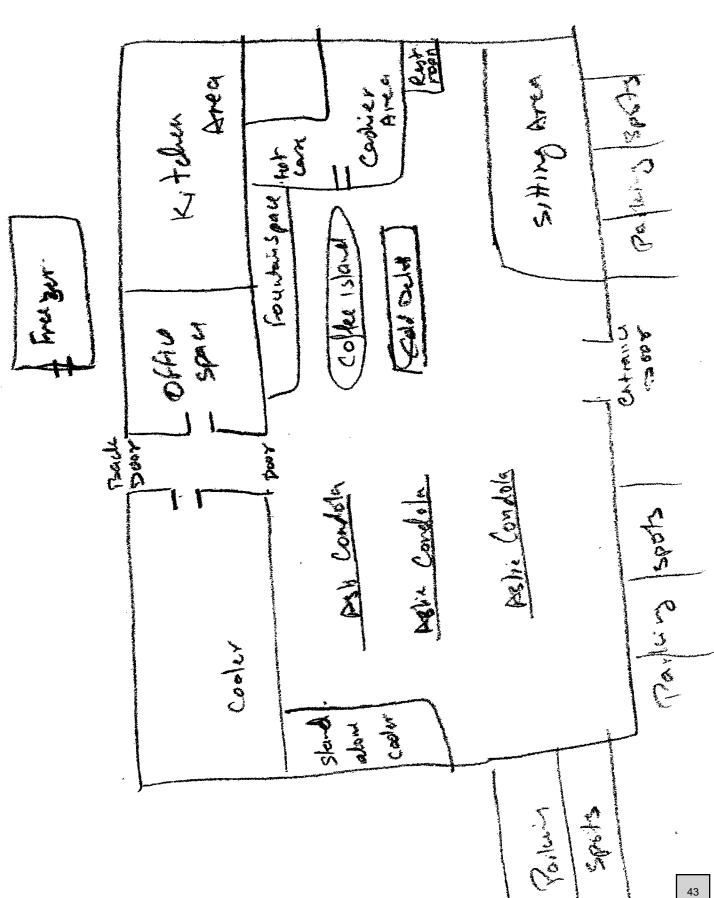

Aldi Inc. - 1217 North Main Street
Lansing Quike Stop – 601 South Main Street
QuikTrip #188 – 1205 North Main Street
Shree Nivas Inc. dba Finish Line – 506 North Main Street
Truman Town LLC dba Woody's Gas Express – 109 4-H Road