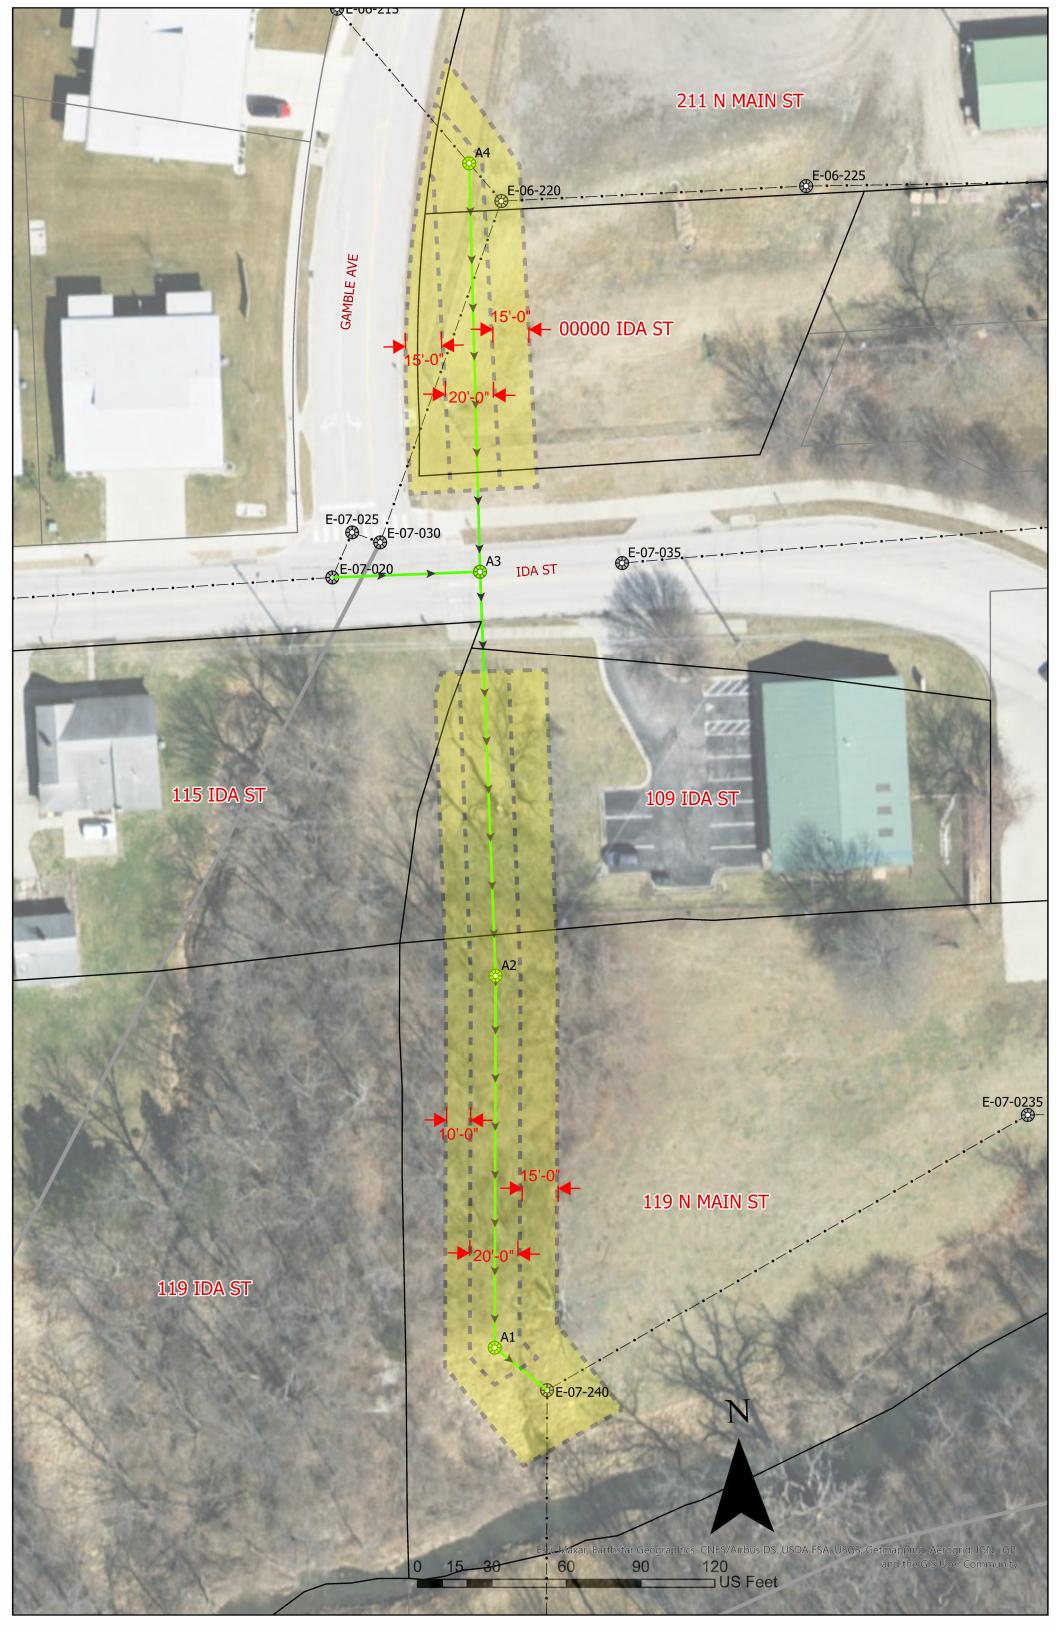

SUBJECT: Easement Acquisition for City Project 2024-04 (Ida-Gamble Street Sanitary

Sewer Relocation Project)

The next step in the Ida-Gamble Street Project is to acquire the necessary temporary and permanent sanitary sewer easements for the construction of the improvements. Attached is a summary table of the needed parcels, along with the values of the appraisals. While some of these improvements occur in existing easements or adjacent to road right-of-way, the new easements necessitate the removal of fences, gates, vegetation screening, and mature trees.

The acquisition consultant (SMH Consultants) is awaiting council approval before meeting with the affected property owners and negotiating agreements. An enabling resolution for condemnation will be filed later in December, and we have asked the consultant to move forward with acquisition as quickly as possible. Offer letters will be mailed next week.

The opinion of just compensation for the temporary easements, permanent easements, and cost to cure items as determined by the city's private real estate appraisal company (The Simmons Company) is \$27,800.00. Attached is a summary spreadsheet with the tract ID numbers and appraised values.

Policy Consideration: N/A

Financial Consideration: Funds will be taken from the Utility's acquisition account (Fund 50).

Recommended Action: A motion to authorize staff and SMH Consultants to complete easement acquisition activities for the Ida-Gamble Street Sanitary Sewer Relocation Project.

# LAND APPRAISAL COSTS FOR IDA-GAMBLE STREET SEWER RELOCATION PROJECT CITY PROJECT 2024-04

| <b>Project Owner ID</b> | TCE            | PUE            | Со | st to Cure | Ac | dditional | Total           | Rounded         |  |
|-------------------------|----------------|----------------|----|------------|----|-----------|-----------------|-----------------|--|
| R15838                  | \$<br>2,620.00 | \$<br>2,619.00 | \$ | 7,811.00   | \$ | ı         | \$<br>13,050.00 | \$<br>13,100.00 |  |
| R15839                  |                |                |    |            | \$ | -         | \$<br>-         |                 |  |
| R16314                  | \$<br>5,965.00 | \$<br>6,516.00 | \$ | 1,641.00   | \$ | -         | \$<br>14,122.00 | \$<br>14,200.00 |  |
| R16323                  |                |                |    |            | \$ | -         | \$<br>-         |                 |  |
| R310549                 |                |                |    |            | \$ | -         | \$<br>-         |                 |  |
| R16325                  | \$<br>215.00   | \$<br>75.00    | \$ | -          | \$ | 210.00    | \$<br>500.00    | \$<br>500.00    |  |
|                         | \$<br>8,800.00 | \$<br>9,210.00 | \$ | 9,452.00   | \$ | 210.00    | \$<br>27,672.00 | \$<br>27,800.00 |  |