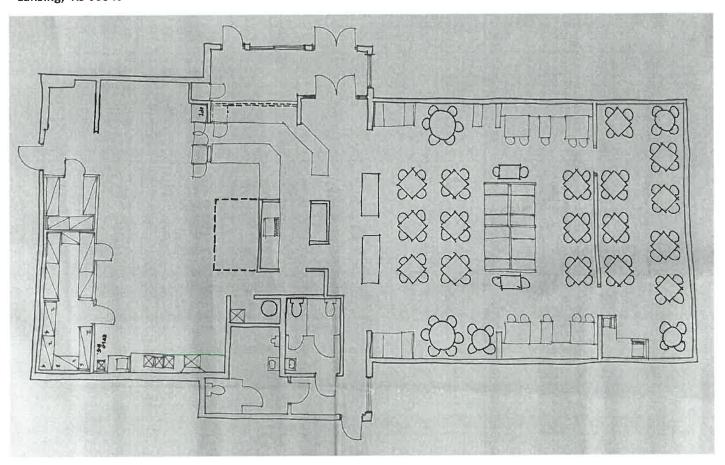

From Dateto               |           | Ву:            |
| ☐ Special Event Permit Approved       | Valid From Dateto               |           | Ву:            |
|                                       |                                 |           |                |

A PHOTOCOPY OF THE COMPLETED FORM, TOGETHER WITH THE STAMP FEE REQUIRED BY K.S.A. 41-2702(e), MUST BE SUBMITTED WITH YOUR MONTHLY REPORT (ABC-307) TO THE ALCOHOLIC BEVERAGE CONTROL, 915 SW HARRISON STREET, TOPEKA, KS 66612.

Page 4 of 4

**Clear Form** 

<sup>\*</sup> Applicant's spouse is not required to meet citizenship, residency or age requirements. If renewal application, applicant's spouse is not required to meet the no criminal history requirement. K.S.A. 41-2703(b)(9)

Pizza Hut 34976 407 N Main St Lansing, KS 66046





### CORPORATE APPLICATION FOR LICENSE TO SELL CEREAL MALT BEVERAGES

(This form has been prepared by the Attorney General's Office)

☑ City or ☐ County of LANSING, KANSAS

| SECTION 1 – LICENSE TYPE                                                                                                                                 |                                                                      |                          |                             |  |
|----------------------------------------------------------------------------------------------------------------------------------------------------------|----------------------------------------------------------------------|--------------------------|-----------------------------|--|
| Check One: ☐ New License ☑ Renew License ☐ Spe