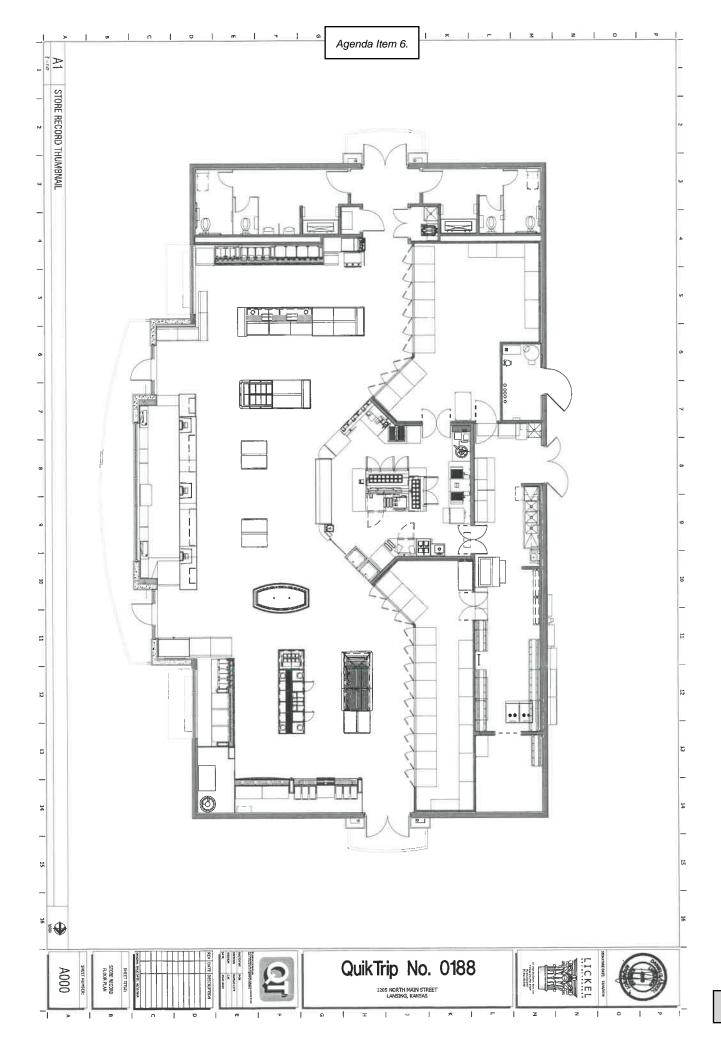

fied |  |
|                                                              |                              |            |                       |  |
| Verified applicant has registered w                          | rith the TTB as an Alcohol D | realer     |                       |  |
| ∇erified applicant has registered w     New License Approved |                              |            | Ву:                   |  |
|                                                              | Valid From Date              | to         | By:                   |  |

\* Applicant's spouse is not required to meet citizenship, residency or age requirements. If renewal application, applicant's spouse is not required to meet the no criminal history requirement. K.S.A. 41-2703(b)(9)

Clear Form

55

Page 4 of 4



# CORPORATE APPLICATION FOR LICENSE TO SELL CEREAL MALT BEVERAGES (This form has been prepared by the Attorney General's Office)

City or County of County of

| Resident Agent Name  Residence Street Address  Residence Street Address  SECTION 3 - LICENSED PREMISE  Licensed Premise (Business Location or Location of Special Event)  DBA Name  Finish Line  Business Location Address  City Lunsing  Mailing Address (If different from business address)  Name  Business Location Address  City Lunsing  Residence Street Address  City State  Zip  Address  City State  Zip  Applicant owns the proposed business location.  Business Phone No. 913-250-1175  Business Location Owner Name(s)  SECTION 4 - OFFICERS, DIRECTORS, STOCKHOLDERS OWNING 25% OR MORE OF  STOCK List each person and their spouse*, if appli