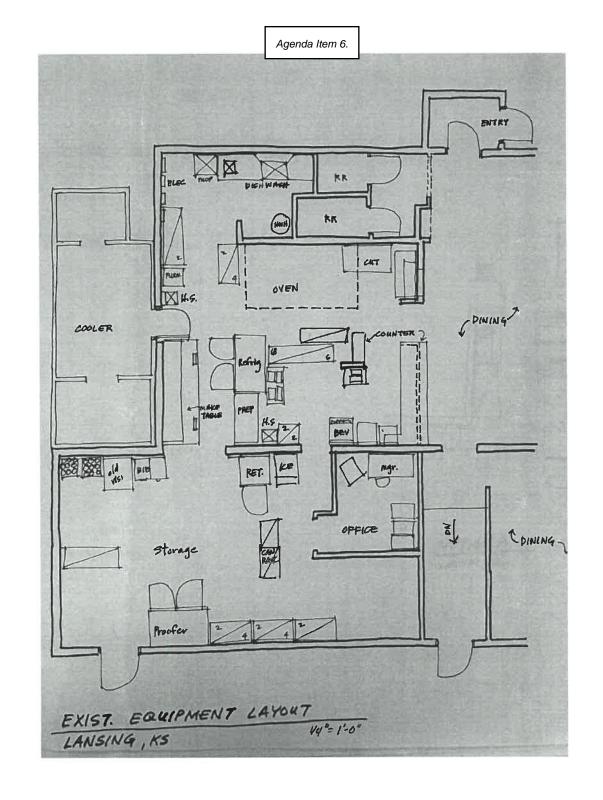

rom Dateto               |           | Ву:            |
| ☐ Special Event Permit Approved       | Valid From Dateto               |           | Ву:            |
|                                       |                                 |           |                |

A PHOTOCOPY OF THE COMPLETED FORM, TOGETHER WITH THE STAMP FEE REQUIRED BY K.S.A. 41-2702(e), MUST BE SUBMITTED WITH YOUR MONTHLY REPORT (ABC-307) TO THE ALCOHOLIC BEVERAGE CONTROL, 915 SW HARRISON STREET, TOPEKA, KS 66612.

Page 4 of 4

**Clear Form** 

<sup>\*</sup> Applicant's spouse is not required to meet citizenship, residency or age requirements. If renewal application, applicant's spouse is not required to meet the no criminal history requirement. K.S.A. 41-2703(b)(9)

Pizza Hut 34976 407 N Main St Lansing, KS 66046





### CORPORATE APPLICATION FOR LICENSE TO SELL CEREAL MALT BEVERAGES

(This form has been prepared by the Attorney General's Office)

☑ City or ☐ County of LANSING, KANSAS

| SECTION 1 – LICENSE TYPE                                                                                                                                 |                                                                      |                          |                             |  |
|----------------------------------------------------------------------------------------------------------------------------------------------------------|----------------------------------------------------------------------|--------------------------|-----------------------------|--|
| Check One: ☐ New License ☑ Renew License ☐ Speci