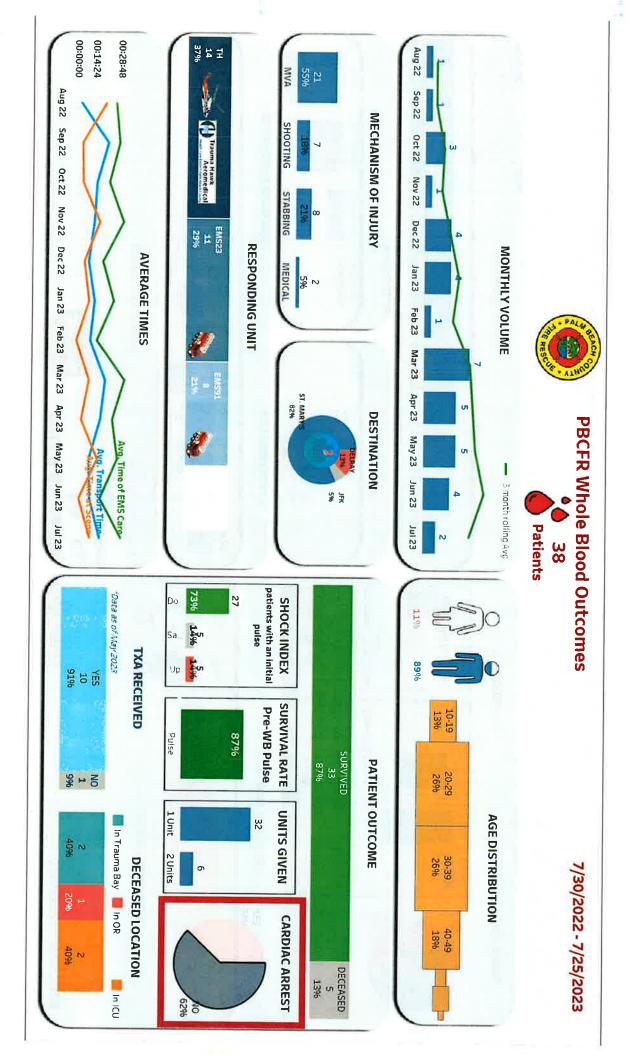

### Summary Explanation/Background:

Palm Beach County Fire Rescue District Chief William J. Rowley asked that this presentation be added to the agenda for the purpose of presenting the addition of whole blood to the medical services that Palm Beach County Fire Rescue provides to the community.

# Why Whole Blood P

- Red cell replacement in acute blood loss with hypovolemia
  Transports oxygen to the main organs of the body
  Increases the bodies clotting
- Increases the bodies clotting factors to internally control the hemorrhage