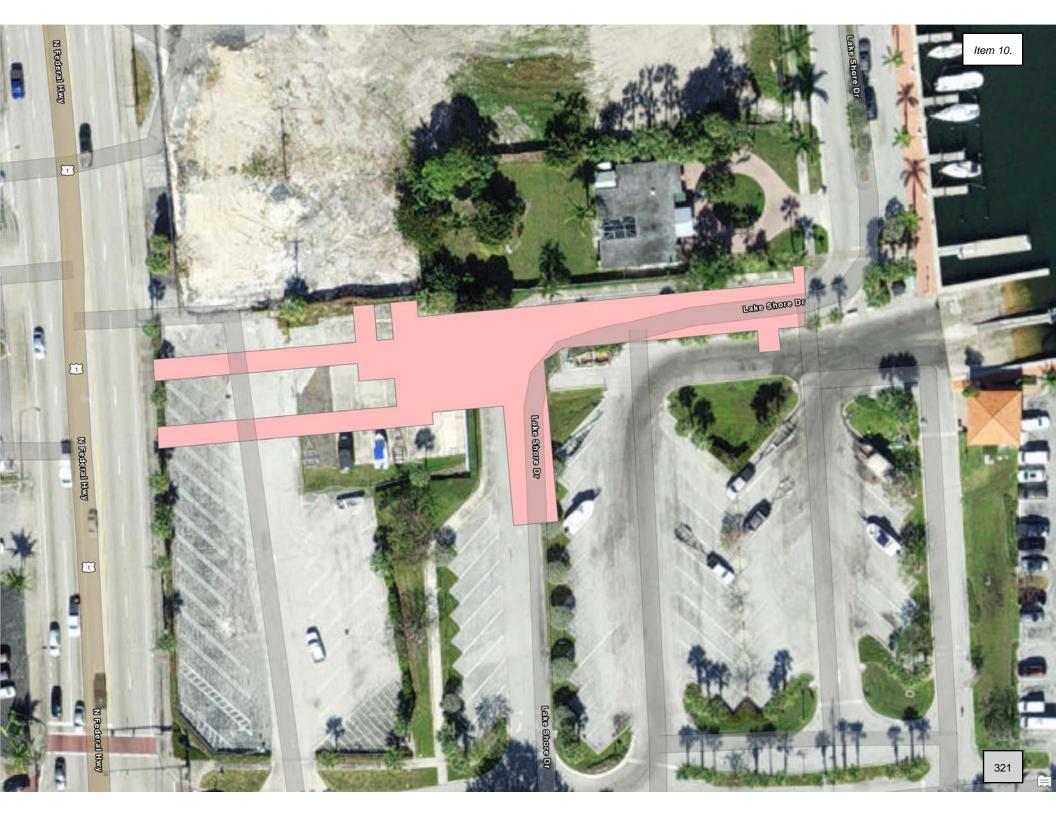

HTS-OF-WAY, EASEMENTS, OWNERSHIP, OR OTHER INSTRUMENTS OF RECORD.
- 3. BEARINGS SHOWN HEREON ARE RELATIVE TO THE NORTH LINE OF LOT 31, BLOCK 114, KELSEY CITY (NOW KNOWN AS LAKE PARK), ACCORDING TO THE PLAT THEREOF, AS RECORDED IN PAGE BOOK 8, PAGES 15 THROUGH 23 OF THE PUBLIC RECORDS OF PALM BEACH COUNTY FLORIDA ASSUMED BEARING OF NORTH 84°52'19"E EAST.
- 4. THE "LAND DESCRIPTION" HEREON PREPARED BY THE SURVEYOR.
- 5. ADDITIONS OR DELETIONS TO SURVEY SKETCH BY OTHER THAN THE SIGNING PARTY OR PARTIES IS PROHIBITED WITHOUT WRITTEN CONSENT OF THE SIGNING PARTY OR PARTIES.
- 6. DATA SHOWN HEREON WAS COMPILED FROM INSTRUMENTS OF RECORD AND DOES NOT CONSTITUTE A BOUNDARY SURVEY AS SUCH.
- 7. RECORDING INFORMATION SHOWN HEREON IS OF THE PUBLIC RECORDS OF PALM BEACH COUNTY COUNTY, FLORIDA.











**Town of Lake Park Town Commission** 

Agenda Request Form

Meeting Date: September 6, 2023

Agenda Item No.

Agenda Title: AN ORDINANCE OF THE TOWN COMMISSION OF THE TOWN OF LAKE PARK, FLORIDA, REPEALING IN ITS ENTIRETY CHAPTER 2, ARTICLE V, DIVISION 2, ENTITLED "PURCHASING", AND REPLACING AND READOPTING IT AS REVISED DIVISION 2; PROVIDING FOR SEVERABILITY; PROVIDING FOR CODIFICATION AND PROVIDING FOR AN EFFECTIVE DATE.

| Appro                 | oved by Town Manager                                                                       | Date: <u>8-25-23</u>    |
|-----------------------|--------------------------------------------------------------------------------------------|-------------------------|
| []<br>[X]<br>[]<br>[] | BOARD APPOINTMENT []<br><b>PUBLIC HEARING ORDINANCE O