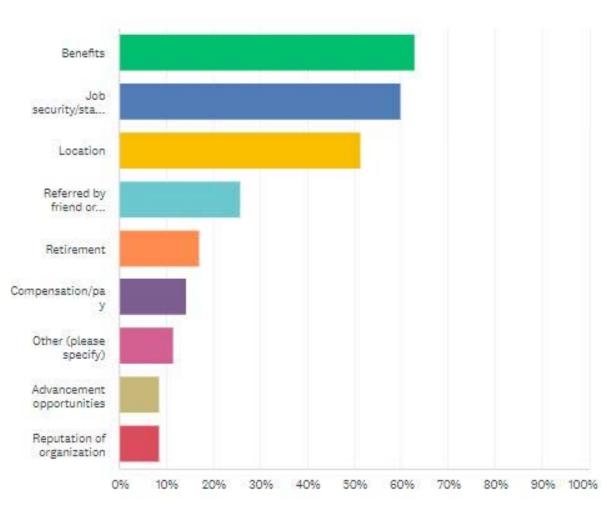

# 3.1 GENERAL FEEDBACK

Although the major purpose of the survey and interviews was to discuss compensation and classification, the first three questions asked in the survey received feedback related as to why employees initially came to work for the Town, why they remain employed, and what they feel the Town does well for the employees. The most common replies were as follows.

- Location Location was one of the most common survey responses as to why employees started working as well as remaining with the Town.
- Job Security/Stability Job security and stability were another common survey response as to why employees started working and remain employed with the Town. Survey participants commented that the set schedule was also a huge benefit.
- Work Enjoyment Work enjoyment rank as one of the most common responses to why
  employees remain with the Town. Staff members mentioned that they like the type of
  work that they perform and often feel like they are making a difference in their
  community.
- **Benefits** The benefits offered by the Town was another top response. Employees commented in the survey that they are very appreciative of the generous package offered by the Town.

• **Coworkers** – Another contributing factor to employee retention are the people who work for the Town. Employees stated that they enjoy working with their colleagues and often described the Town as a "family atmosphere."

**Exhibit 3A** shows the aggregate results factors that helped bring current employees to the County.

EXHIBIT 3A REASONS FOR APPLYING WITH THE ORGANIZATION

**Exhibit 3B** shows the aggregate results of factor that have encouraged employees to remain with the County.