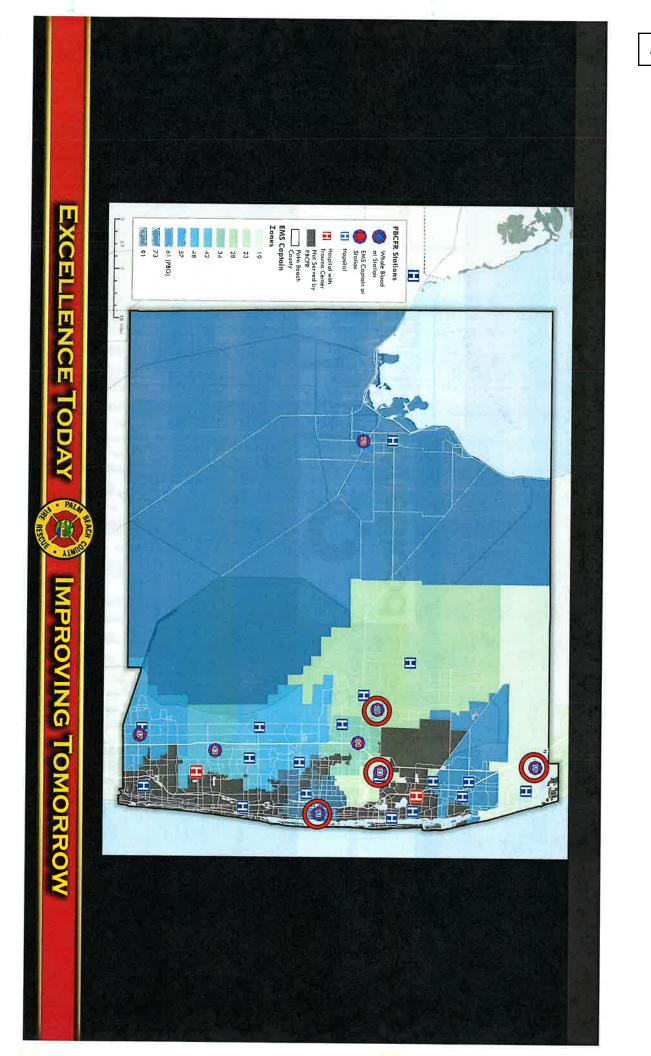

### Summary Explanation/Background:

Palm Beach County Fire Rescue District Chief William J. Rowley asked that this presentation be added to the agenda for the purpose of presenting the addition of whole blood to the medical services that Palm Beach County Fire Rescue provides to the community.