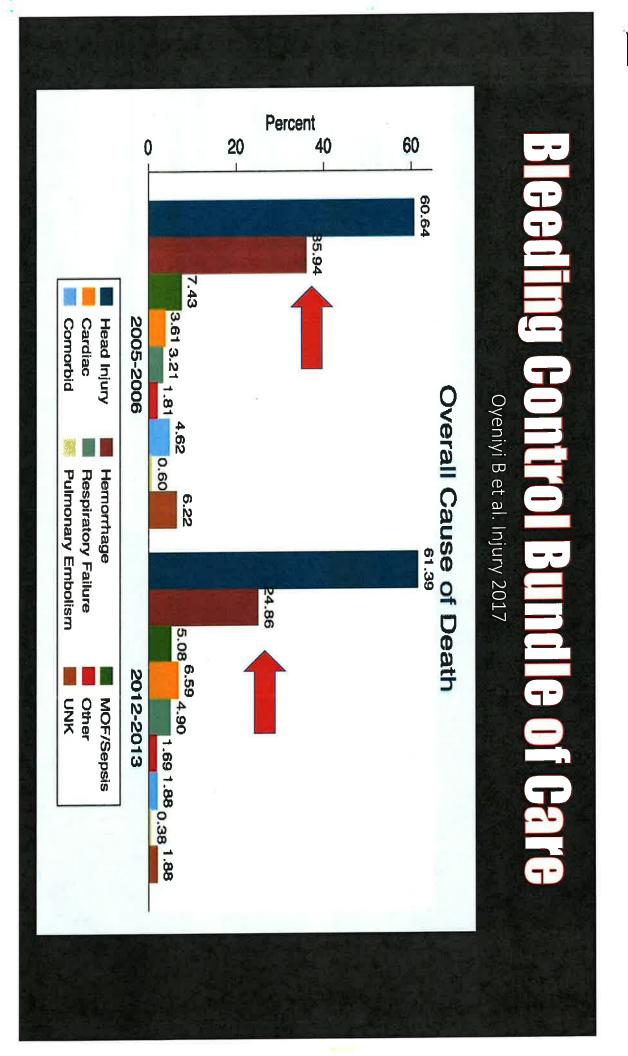

# Why Whole Blood P

- Red cell replacement in acute blood loss with hypovolemia
  Transports oxygen to the main organs of the body
  Increases the bodies clotting
- Increases the bodies clotting factors to internally control the hemorrhage