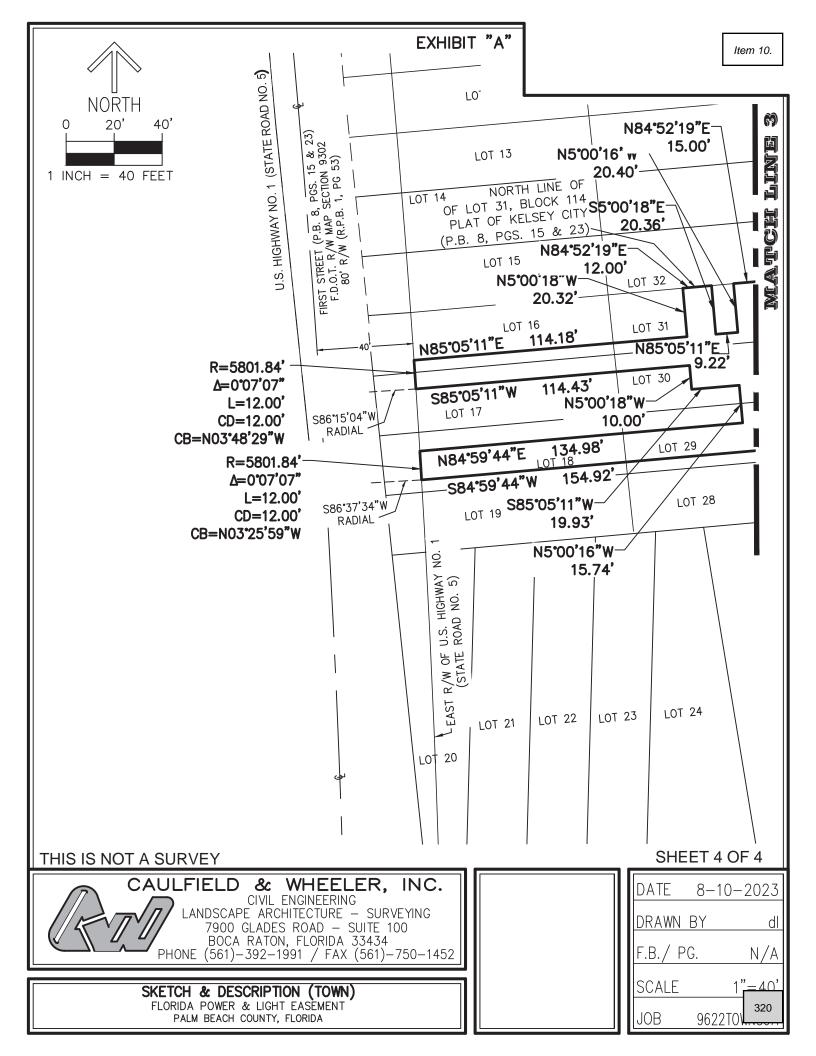

- 3. August 16, 2023 Regular Commission Meeting Minutes.
- <u>4.</u> Resolution 66-09-23 Authorizing and Directing the Mayor to Execute an Agreement with Florida Technical Consultants to Provide the Town with Geographic Information System (GIS) Services.
- 5. Resolution 63-09-23 Authorizing and Directing the Town Manager to Spend Budgeted Funds from the Stormwater Fund Budget and Execute a Work Order with Water Resource Management Associates, Inc., to Update the Town's Coastal Vulnerability, Risk and Adaptation Report.
- 6. Request for Authorization for the Town Manager to Execute a Work Authorization for Shenandoah General Construction, LLC, to Provide Stormwater Infrastructure Repair Services at Multiple Locations Throughout the Town, per the Pricing, Terms, and Conditions of the Broward College/Shenandoah Contract No. RFP-2018-1687-EH (Cooperative Purchase).
- 7. Request for Authorization for the Town Manager to Spend Budgeted Funds from the Stormwater Fund Budget and Execute a Work Order for the Purchase and Installation of Safety and Maintenance Equipment for the Town's Stormwater Division 2023 Ford Transit-350 Cargo Van.
- **8.** Approval for Sunday work (September 17 and 24, 2023) Nautilus 220.
- <u>9.</u> <u>Continuation of Resolution 38-05-23 to the September 20, 2023 Meeting.</u>

A RESOLUTION OF THE TOWN COMMISSION OF THE TOWN OF LAKE PARK, FLORIDA, PROVIDING FOR A FINDING OF NECESSITY AND DETERMINING THE EXISTENCE OF TWO OR MORE CONDITIONS IN A CERTAIN AREA OF THE TOWN OF LAKE PARK THAT MEET THE CRITERIA DESCRIBED IN SECTION 163.340 (8), FLORIDA STATUTES; PROVIDING FOR THE ACCEPTANCE, APPROVAL AND ADOPTION OF THE TOWN OF LAKE PARK COMMUNITY REDEVELOPMENT AGENCY'S FINDING OF NECESSITY STUDY; FINDING THE NEED FOR A COMMUNITY REDEVELOPMENT AREA UNDER THE PROVISIONS OF CHAPTER 163, PART 111, OF THE FLORIDA STATUTES. 10. Resolution 64-09-23 Superseding Resolution 74-10-22 Thereby Authorizing and Directing the Mayor to Execute A Revised Lift Station Easement Agreement and a New Water Sewer Easement with the Seacoast Utility Authority, Granting an Exclusion Easement for a Lift Station and a Non-Exclusive Easement for Water and Sewer for use by Seacoast, Nautilus and Adjourning Development.