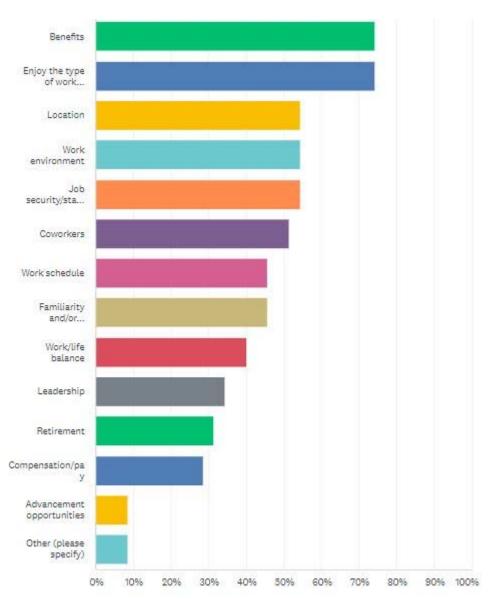

- Location Location was one of the most common survey responses as to why employees started working as well as remaining with the Town.
- Job Security/Stability Job security and stability were another common survey response as to why employees started working and remain employed with the Town. Survey participants commented that the set schedule was also a huge benefit.
- Work Enjoyment Work enjoyment rank as one of the most common responses to why
  employees remain with the Town. Staff members mentioned that they like the type of
  work that they perform and often feel like they are making a difference in their
  community.
- **Benefits** The benefits offered by the Town was another top response. Employees commented in the survey that they are very appreciative of the generous package offered by the Town.

• **Coworkers** – Another contributing factor to employee retention are the people who work for the Town. Employees stated that they enjoy working with their colleagues and often described the Town as a "family atmosphere."

**Exhibit 3A** shows the aggregate results factors that helped bring current employees to the County.

EXHIBIT 3A REASONS FOR APPLYING WITH THE ORGANIZATION

**Exhibit 3B** shows the aggregate results of factor that have encouraged employees to remain with the County.

EXHIBIT 3B REASONS FOR REMAINING WITH THE ORGANIZATION