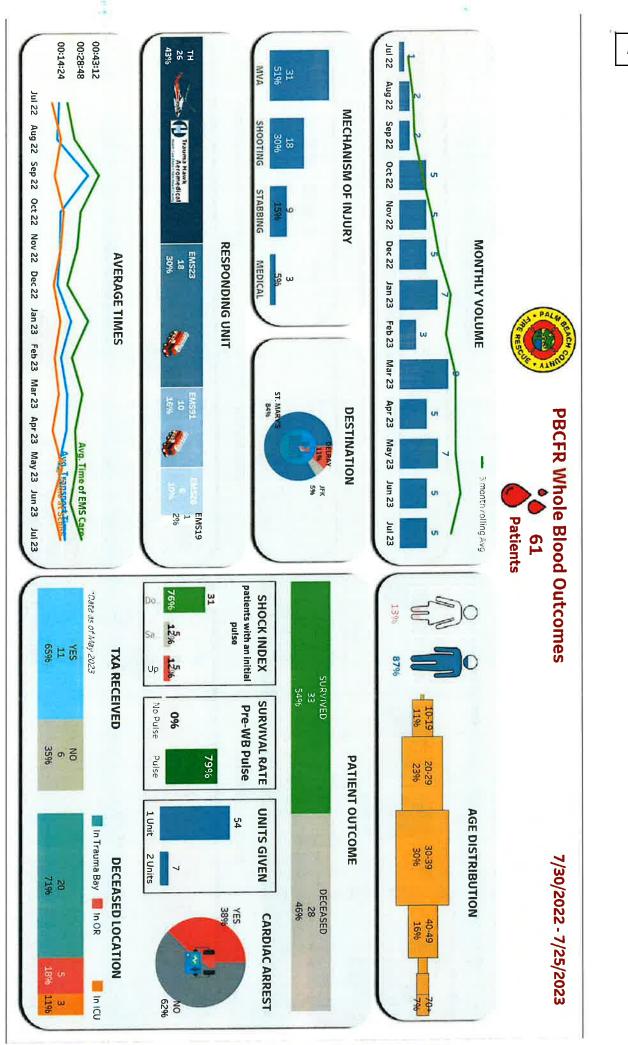

### Summary Explanation/Background:

Palm Beach County Fire Rescue District Chief William J. Rowley asked that this presentation be added to the agenda for the purpose of presenting the addition of whole blood to the medical services that Palm Beach County Fire Rescue provides to the community.