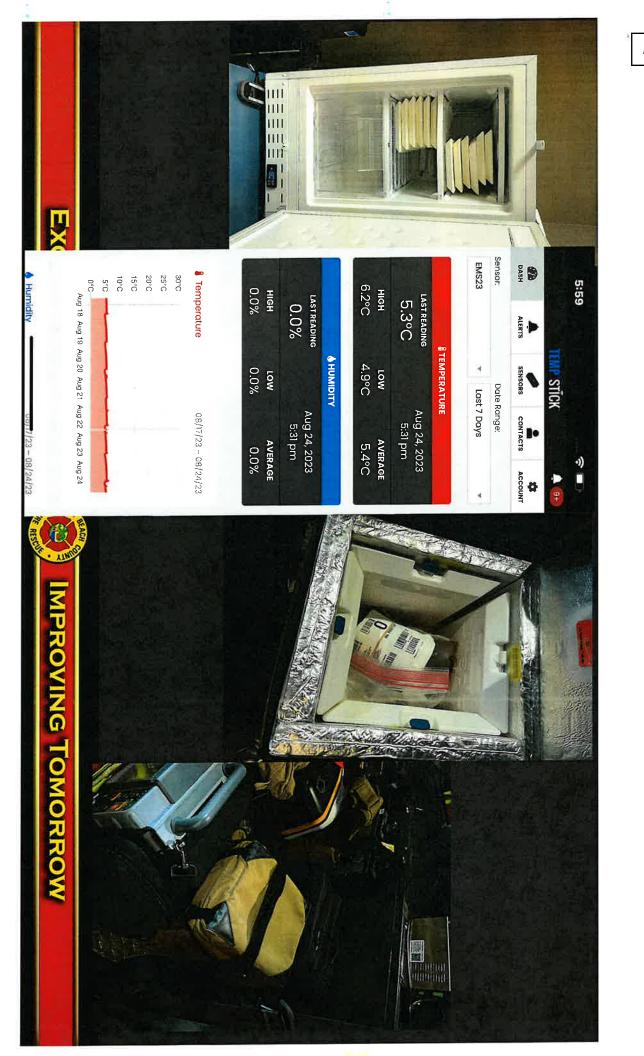

### Summary Explanation/Background:

Palm Beach County Fire Rescue District Chief William J. Rowley asked that this presentation be added to the agenda for the purpose of presenting the addition of whole blood to the medical services that Palm Beach County Fire Rescue provides to the community.