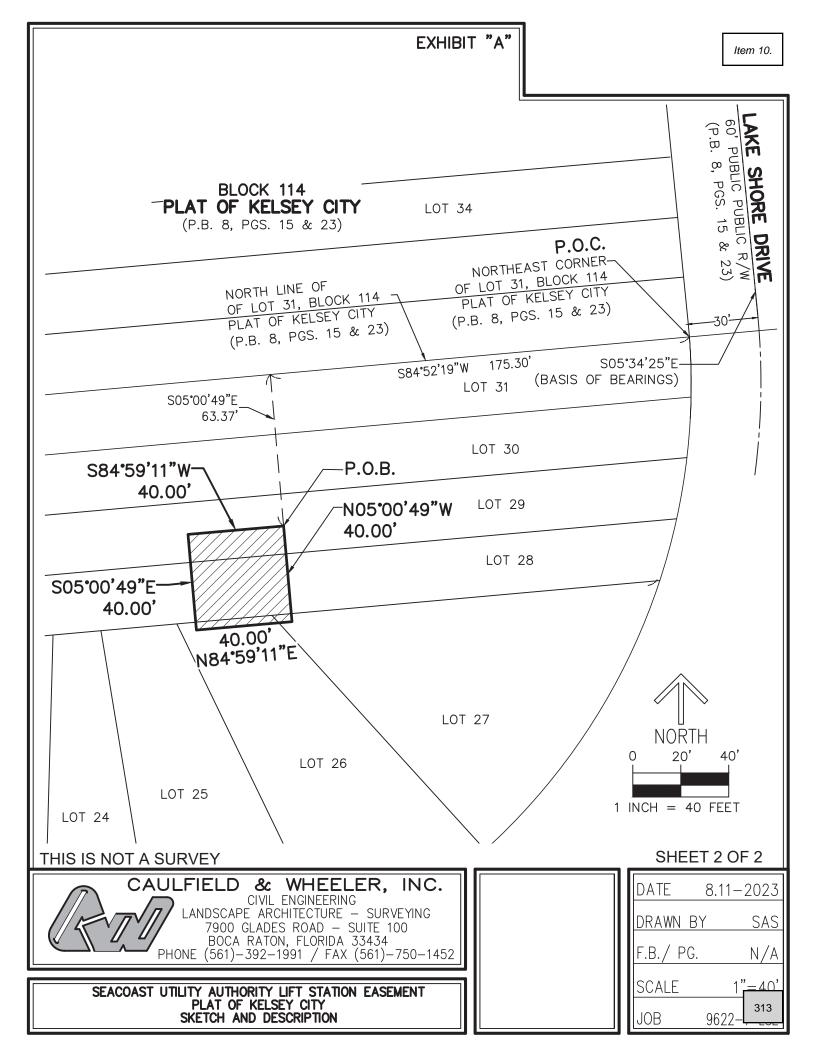

A RESOLUTION OF THE TOWN COMMISSION OF THE TOWN OF LAKE PARK, FLORIDA, PROVIDING FOR A FINDING OF NECESSITY AND DETERMINING THE EXISTENCE OF TWO OR MORE CONDITIONS IN A CERTAIN AREA OF THE TOWN OF LAKE PARK THAT MEET THE CRITERIA DESCRIBED IN SECTION 163.340 (8), FLORIDA STATUTES; PROVIDING FOR THE ACCEPTANCE, APPROVAL AND ADOPTION OF THE TOWN OF LAKE PARK COMMUNITY REDEVELOPMENT AGENCY'S FINDING OF NECESSITY STUDY; FINDING THE NEED FOR A COMMUNITY REDEVELOPMENT AREA UNDER THE PROVISIONS OF CHAPTER 163, PART 111, OF THE FLORIDA STATUTES. 10. Resolution 64-09-23 Superseding Resolution 74-10-22 Thereby Authorizing and Directing the Mayor to Execute A Revised Lift Station Easement Agreement and a New Water Sewer Easement with the Seacoast Utility Authority, Granting an Exclusion Easement for a Lift Station and a Non-Exclusive Easement for Water and Sewer for use by Seacoast, Nautilus and Adjourning Development.