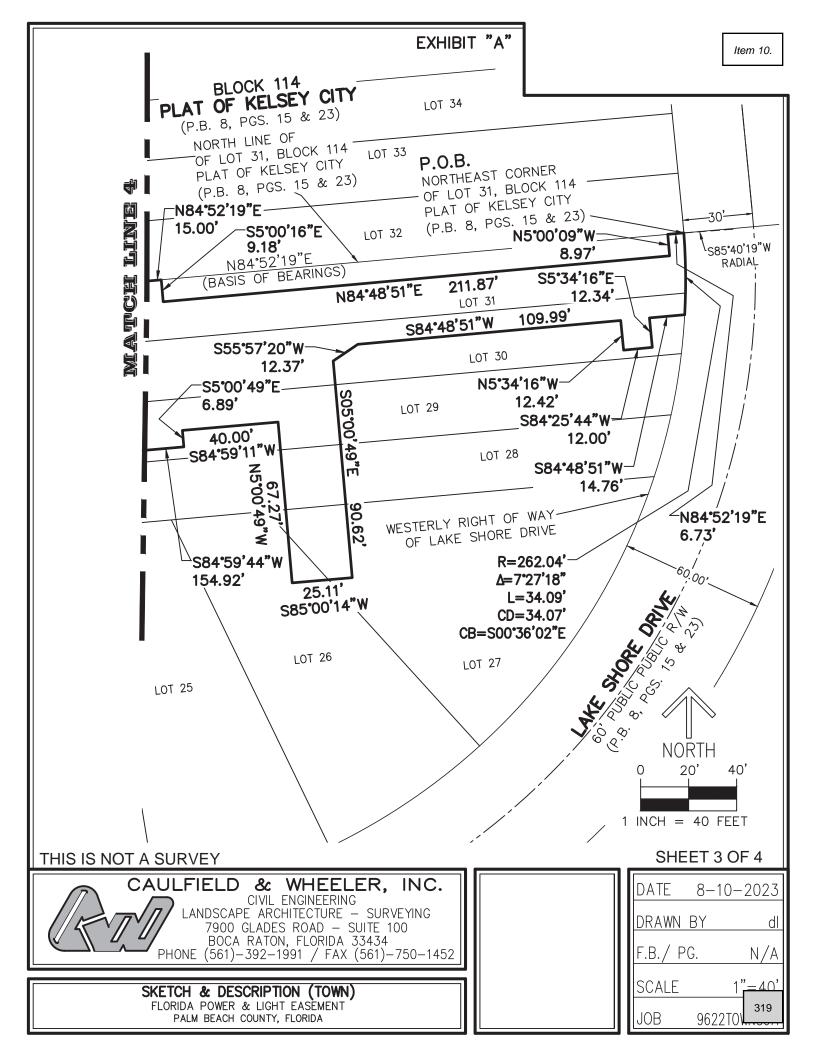

- 3. August 16, 2023 Regular Commission Meeting Minutes.
- <u>4.</u> Resolution 66-09-23 Authorizing and Directing the Mayor to Execute an Agreement with Florida Technical Consultants to Provide the Town with Geographic Information System (GIS) Services.
- 5. Resolution 63-09-23 Authorizing and Directing the Town Manager to Spend Budgeted Funds from the Stormwater Fund Budget and Execute a Work Order with Water Resource Management Associates, Inc., to Update the Town's Coastal Vulnerability, Risk and Adaptation Report.
- 6. Request for Authorization for the Town Manager to Execute a Work Authorization for Shenandoah General Construction, LLC, to Provide Stormwater Infrastructure Repair Services at Multiple Locations Throughout the Town, per the Pricing, Terms, and Conditions of the Broward College/Shenandoah Contract No. RFP-2018-1687-EH (Cooperative Purchase).
- 7. Request for Authorization for the Town Manager to Spend Budgeted Funds from the Stormwater Fund Budget and Execute a Work Order for the Purchase and Installation of Safety and Maintenance Equipment for the Town's Stormwater Division 2023 Ford Transit-350 Cargo Van.
- **8.** Approval for Sunday work (September 17 and 24, 2023) Nautilus 220.
- <u>9.</u> <u>Continuation of Resolution 38-05-23 to the September 20, 2023 Meeting.</u>

A RESOLUTION OF THE TOWN COMMISSION OF THE TOWN OF LAKE PARK, FLORIDA, PROVIDING FOR A FINDING OF NECESSITY AND DETERMINING THE EXISTENCE OF TWO OR MORE CONDITIONS IN A CERTAIN AREA OF THE TOWN OF LAKE PARK THAT MEET THE CRITERIA DESCRIBED IN SECTION 163.340 (8), FLORIDA STATUTES; PROVIDING FOR THE ACCEPTANCE, APPROVAL AND ADOPTION OF THE TOWN OF LAKE PARK COMMUNITY REDEVELOPMENT AGENCY'S FINDING OF NECESSITY STUDY; FINDING THE NEED FOR A COMMUNITY REDEVELOPMENT AREA UNDER THE PROVISIONS OF CHAPTER 163, PART 111, OF THE FLORIDA STATUTES. 10. Resolution 64-09-23 Superseding Resolution 74-10-22 Thereby Authorizing and Directing the Mayor to Execute A Revised Lift Station Easement Agreement and a New Water Sewer Easement with the Seacoast Utility Authority, Granting an Exclusion Easement for a Lift Station and a Non-Exclusive Easement for Water and Sewer for use by Seacoast, Nautilus and Adjourning Development.