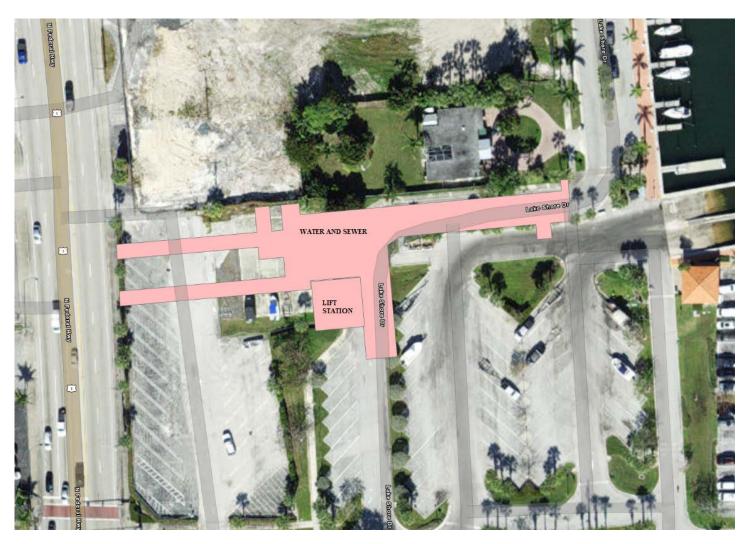

A RESOLUTION OF THE TOWN COMMISSION OF THE TOWN OF LAKE PARK, FLORIDA, PROVIDING FOR A FINDING OF NECESSITY AND DETERMINING THE EXISTENCE OF TWO OR MORE CONDITIONS IN A CERTAIN AREA OF THE TOWN OF LAKE PARK THAT MEET THE CRITERIA DESCRIBED IN SECTION 163.340 (8), FLORIDA STATUTES; PROVIDING FOR THE ACCEPTANCE, APPROVAL AND ADOPTION OF THE TOWN OF LAKE PARK COMMUNITY REDEVELOPMENT AGENCY'S FINDING OF NECESSITY STUDY; FINDING THE NEED FOR A COMMUNITY REDEVELOPMENT AREA UNDER THE PROVISIONS OF CHAPTER 163, PART 111, OF THE FLORIDA STATUTES. 10. Resolution 64-09-23 Superseding Resolution 74-10-22 Thereby Authorizing and Directing the Mayor to Execute A Revised Lift Station Easement Agreement and a New Water Sewer Easement with the Seacoast Utility Authority, Granting an Exclusion Easement for a Lift Station and a Non-Exclusive Easement for Water and Sewer for use by Seacoast, Nautilus and Adjourning Development.