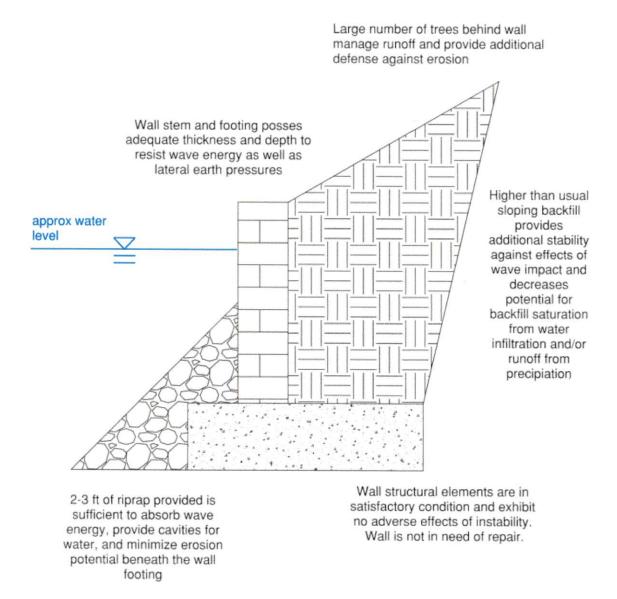

#### Structural Field Inspection Report

Following thorough field inspection, Trane Engineering PLLC is of the opinion that the current state of the sea wall with the recently installed layer of geotextile fabric and 2-3 ft of riprap provided above the wall toe at a 2:1 slope is adequate to dissipate the energy from wave action and mitigate erosion effects along the high-wake shoreline. The sea wall works as a high level of erosion protection and the level of riprap provided in front of the sea wall prevents the soil at the base from eroding away while absorbing the waves. Some field observations supported by structural calculations reinforce the stance that additional riprap provided two feet above the waterline is not necessary in this instance and are as follows:

- 1) The sea wall appears to be in satisfactory condition from a structural perspective and does not show any signs of instability including but not limited to overturning, sliding, bearing or differential settlement due to ground saturation or base erosion. The wall dimensions confirmed in the field inspection are sufficient to resist active earth pressure forces from the in-situ soils as well as hydrostatic pressure on the opposite side from waves, wind, and/or elevated lake levels. This is supported by structural calculations which are available upon request. Although effects of passive pressure should be neglected in design on the toe of the sea wall, the recent 2-3ft of riprap provided adds additional stability to the wall as it adds weight above the toe and protects against erosion beneath the base of the toe which could cause the wall to settle or overturn. The sea wall is in a good state of repair and adheres to Lake Lure Code of Ordinances Sec 6-53(6) as no cracking was observed in the wall stem or concrete footing. In addition, the returns at the ends of the sea wall are adequate in terms of length and depth and provide further protection from erosion and/or settlement. The one discontinuation, or break, in the sea wall has been entirely filled with riprap which is sufficient.
- 2) The precise extent of the low wake zone is not entirely clear; thus the extreme stabilization measures outlined in Lake Lure Code of Ordinances Sec 6-53(2)c. may not apply to the entire extent of the wall. Specifically the western edge and private cove and beach area labeled in Figure 1; moderate stabilization would be all that is required along this western edge/private cove area.
- 3) The backfill angle on the heel side of the sea wall is relatively high providing additional protection from the effects of wave impact forces. The increased mass above the sea wall

heel provides additional stabilization compared to retaining walls with level backfills. In the unlikely event that the lake level rises and exceeds the current height of the wall, the higher than usual slope of backfill is desirable and decreases the likelihood of soil saturation should water infiltrate behind the wall. The high sloping backfill is also desirable when considering precipitation which could just as effectively wear the hillside away, especially since there are a large number of trees on the heel side of the wall.

Figure 1: Polish Property w/ Sea Wall Extents

Figure 2: Existing Sea Wall Cross Section

## 2-3 ft Riprap stabilization as provided is sufficient along north shore edge

Figure 3: North Extent of Property/Sea Wall where 2-3 ft of riprap stabilization is needed

Figure 4: Riprap not needed adjacent to boathouse