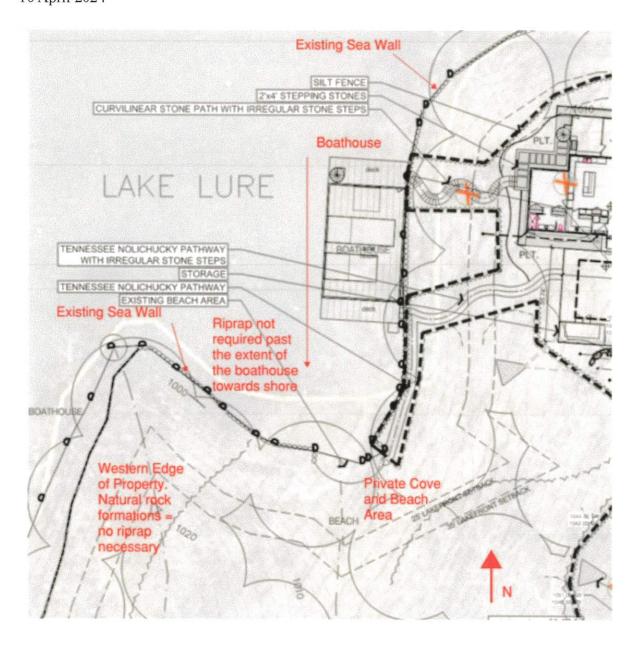

- 1) The sea wall appears to be in satisfactory condition from a structural perspective and does not show any signs of instability including but not limited to overturning, sliding, bearing or differential settlement due to ground saturation or base erosion. The wall dimensions confirmed in the field inspection are sufficient to resist active earth pressure forces from the in-situ soils as well as hydrostatic pressure on the opposite side from waves, wind, and/or elevated lake levels. This is supported by structural calculations which are available upon request. Although effects of passive pressure should be neglected in design on the toe of the sea wall, the recent 2-3ft of riprap provided adds additional stability to the wall as it adds weight above the toe and protects against erosion beneath the base of the toe which could cause the wall to settle or overturn. The sea wall is in a good state of repair and adheres to Lake Lure Code of Ordinances Sec 6-53(6) as no cracking was observed in the wall stem or concrete footing. In addition, the returns at the ends of the sea wall are adequate in terms of length and depth and provide further protection from erosion and/or settlement. The one discontinuation, or break, in the sea wall has been entirely filled with riprap which is sufficient.
- 2) The precise extent of the low wake zone is not entirely clear; thus the extreme stabilization measures outlined in Lake Lure Code of Ordinances Sec 6-53(2)c. may not apply to the entire extent of the wall. Specifically the western edge and private cove and beach area labeled in Figure 1; moderate stabilization would be all that is required along this western edge/private cove area.
- 3) The backfill angle on the heel side of the sea wall is relatively high providing additional protection from the effects of wave impact forces. The increased mass above the sea wall

- 4) No riprap is required adjacent to the boathouse or past the extent of the boathouse towards the private cove and beach area (see Fig 1). The boathouse itself acts as shoreline stabilization and protection from wind and/or waves. No riprap is necessary past the boathouse since the sea wall at the private shallow beach area will be unaffected by wave impact or erosion beneath the wall toe. Simply adding fill level with or slightly above the sea wall toe is sufficient past the new boathouse towards the shore.
- 5) Finally, Trane Engineering is of the opinion that no riprap is required along the western edge of the properly line along the shore (see Fig 1). At this location there is an abundance of natural rock formations which protect against erosion. The construction process of adding riprap along this edge could, in fact, facilitate erosion inadvertently.

Figure 1: Polish Property w/ Sea Wall Extents

Figure 2: Existing Sea Wall Cross Section