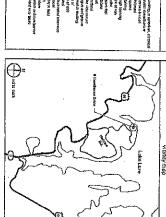

- 1) The sea wall appears to be in satisfactory condition from a structural perspective and does not show any signs of instability including but not limited to overturning, sliding, bearing or differential settlement due to ground saturation or base erosion. The wall dimensions confirmed in the field inspection are sufficient to resist active earth pressure forces from the in-situ soils as well as hydrostatic pressure on the opposite side from waves, wind, and/or elevated lake levels. This is supported by structural calculations which are available upon request. Although effects of passive pressure should be neglected in design on the toe of the sea wall, the recent 2-3ft of riprap provided adds additional stability to the wall as it adds weight above the toe and protects against erosion beneath the base of the toe which could cause the wall to settle or overturn. The sea wall is in a good state of repair and adheres to Lake Lure Code of Ordinances Sec 6-53(6) as no cracking was observed in the wall stem or concrete footing. In addition, the returns at the ends of the sea wall are adequate in terms of length and depth and provide further protection from erosion and/or settlement. The one discontinuation, or break, in the sea wall has been entirely filled with riprap which is sufficient.
- 2) The precise extent of the low wake zone is not entirely clear; thus the extreme stabilization measures outlined in Lake Lure Code of Ordinances Sec 6-53(2)c. may not apply to the entire extent of the wall. Specifically the western edge and private cove and beach area labeled in Figure 1; moderate stabilization would be all that is required along this western edge/private cove area.
- 3) The backfill angle on the heel side of the sea wall is relatively high providing additional protection from the effects of wave impact forces. The increased mass above the sea wall

- 4) No riprap is required adjacent to the boathouse or past the extent of the boathouse towards the private cove and beach area (see Fig 1). The boathouse itself acts as shoreline stabilization and protection from wind and/or waves. No riprap is necessary past the boathouse since the sea wall at the private shallow beach area will be unaffected by wave impact or erosion beneath the wall toe. Simply adding fill level with or slightly above the sea wall toe is sufficient past the new boathouse towards the shore.
- 5) Finally, Trane Engineering is of the opinion that no riprap is required along the western edge of the properly line along the shore (see Fig 1). At this location there is an abundance of natural rock formations which protect against erosion. The construction process of adding riprap along this edge could, in fact, facilitate erosion inadvertently.

Figure 1: Polish Property w/ Sea Wall Extents

Figure 2: Existing Sea Wall Cross Section

## 2-3 ft Riprap stabilization as provided is sufficient along north shore edge

Figure 3: North Extent of Property/Sea Wall where 2-3 ft of riprap stabilization is needed

Figure 4: Riprap not needed adjacent to boathouse