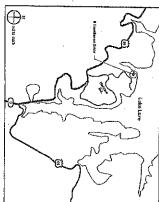

- 1) The sea wall appears to be in satisfactory condition from a structural perspective and does not show any signs of instability including but not limited to overturning, sliding, bearing or differential settlement due to ground saturation or base erosion. The wall dimensions confirmed in the field inspection are sufficient to resist active earth pressure forces from the in-situ soils as well as hydrostatic pressure on the opposite side from waves, wind, and/or elevated lake levels. This is supported by structural calculations which are available upon request. Although effects of passive pressure should be neglected in design on the toe of the sea wall, the recent 2-3ft of riprap provided adds additional stability to the wall as it adds weight above the toe and protects against erosion beneath the base of the toe which could cause the wall to settle or overturn. The sea wall is in a good state of repair and adheres to Lake Lure Code of Ordinances Sec 6-53(6) as no cracking was observed in the wall stem or concrete footing. In addition, the returns at the ends of the sea wall are adequate in terms of length and depth and provide further protection from erosion and/or settlement. The one discontinuation, or break, in the sea wall has been entirely filled with riprap which is sufficient.
- 2) The precise extent of the low wake zone is not entirely clear; thus the extreme stabilization measures outlined in Lake Lure Code of Ordinances Sec 6-53(2)c. may not apply to the entire extent of the wall. Specifically the western edge and private cove and beach area labeled in Figure 1; moderate stabilization would be all that is required along this western edge/private cove area.
- 3) The backfill angle on the heel side of the sea wall is relatively high providing additional protection from the effects of wave impact forces. The increased mass above the sea wall

- 4) No riprap is required adjacent to the boathouse or past the extent of the boathouse towards the private cove and beach area (see Fig 1). The boathouse itself acts as shoreline stabilization and protection from wind and/or waves. No riprap is necessary past the boathouse since the sea wall at the private shallow beach area will be unaffected by wave impact or erosion beneath the wall toe. Simply adding fill level with or slightly above the sea wall toe is sufficient past the new boathouse towards the shore.
- 5) Finally, Trane Engineering is of the opinion that no riprap is required along the western edge of the properly line along the shore (see Fig 1). At this location there is an abundance of natural rock formations which protect against erosion. The construction process of adding riprap along this edge could, in fact, facilitate erosion inadvertently.

Figure 1: Polish Property w/ Sea Wall Extents

Figure 2: Existing Sea Wall Cross Section

## 2-3 ft Riprap stabilization as provided is sufficient along north shore edge

Figure 3: North Extent of Property/Sea Wall where 2-3 ft of riprap stabilization is needed

Figure 4: Riprap not needed adjacent to boathouse