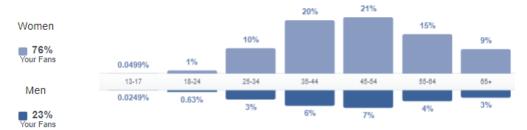

The number of people who saw any of your posts at least once, grouped by age and gender. Aggregated demographic data is based on a number of factors, including age and gender information users provide in their Facebook profiles. This number is an estimate.