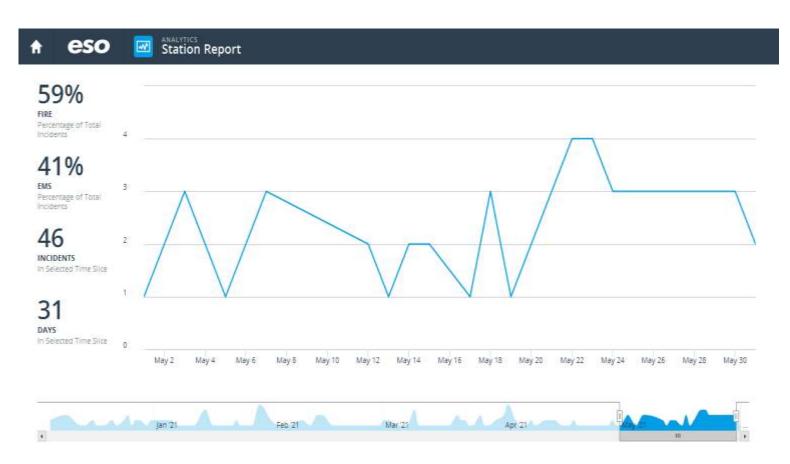

Fire – Chief Waycaster faciliated 233 hours of training for his staff in the month of May. Keeping us safe, the Department answered 46 calls averaging 1.48 calls per day. Compared to previous months the calls are increasing as tourists and second home owners come streaming back into Town. Chief Waycaster and team are doing a great job!

# II. FOLLOW UP

- 1. Lake Lure Fire had 233 total hours of training for the month of May.
- 2. Lake Lure Fire ran 46 Fire/Medical/ Rescue calls
- 3. Wrote 10 Burn permits.