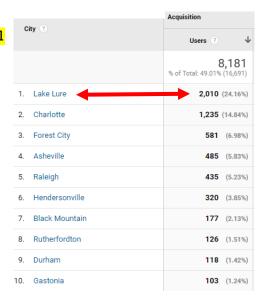

- 1. Website Analytics: Note that 2,010 of the website users in May 2021 are from the Lake Lure zip code.
  - **Users:** There were 16,691 website users in May 2021.
  - **New Users:** There were 12,875 new users in April 2021.
  - **Sessions:** There were 15,989 website users in April 2021.
  - Page Views: There were 32,141 website users in April 2021.
  - **Inquiries:** All web inquiries were answered timely by the Customer Service Specialist.