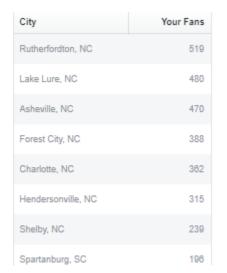

# 1. Facebook Analytics

- a. Followers (People who have opted-in to "follow" our profile or page, meaning that they will receive our updates in their timeline): We had a 5% increase this month over this same time last year with 16,475 followers as of 5/31/21, compared to 15,455 on 5/31/20.
- b. Likes (When someone "likes" a page, they're showing support for the page and indicating they want to see content from the page): We had a 4% increase this month over this same time last year with 16,132 followers as of 5/31/21, compared to 15,455 on 5/31/20.
- c. Fans: Note that 480 of our Facebook fans live in Lake Lure. The following is the list of our two fans.