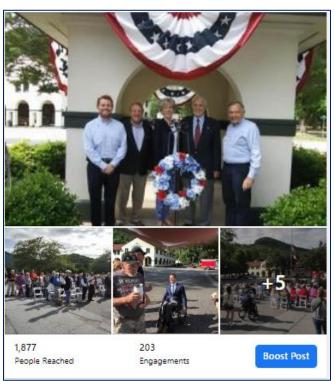

### a. Past Months Events:

1. **Memorial Day Program:** The 2021 Memorial Day Program was well received and well attended with approximately 100 people in attendance. The Memorial Day post with Pictures reached 1,877 people.

Honoring Our Nation's Heroes: The Town of Lake Lure, NC held a special tribute for Veterans yesterday at the 2021 Lake Lure Memorial Day Program. The service was held in front of the Lake Lure Veterans Memorial with the support of Lake Lure Tours and The 1927 Lake Lure Inn and Spa. The program honored Veterans who gave their lives in service of our country and paid tribute to the Veterans, active duty military personnel, and their family members who sacrificed so much for our freeedoms.

Special thanks to all those who came out in support of Veterans and to those who led the program including Master of Ceremonies Capt. Jim Walters, USN Ret. and Rutherford County Sheriff Chris Frances and his Honor Guard (Det. Julie Greene, Det. Ryan Bailey, Sgt. Ben King, and Sgt. Will Stroupe). We appreciated Lake Lure Classical Academy student, Miss Johanna Khalafalla who led "The National Anthem" beautifully and Ms. Kathy Cox who gave a stunning performance of "Go Rest High on that Mountain." Mayor Carol Pritchett expressed her gratitude to all Veterans and their family members and Lt. Col Kent Loud, USAF Ret. and Capt. Ed Dittmer, USN Ret. laid the Memorial Wreath. Commissioner Patrick Bryant played "Taps" masterfully and Pastor Anton Roos gave a poignant invocation and closing prayer. All those who attended the service enjoyed a continental breakfast served by The 1927 Lake Lure Inn and Spa. Please send any photos you may have taken to Communications@townoflakelure.com.