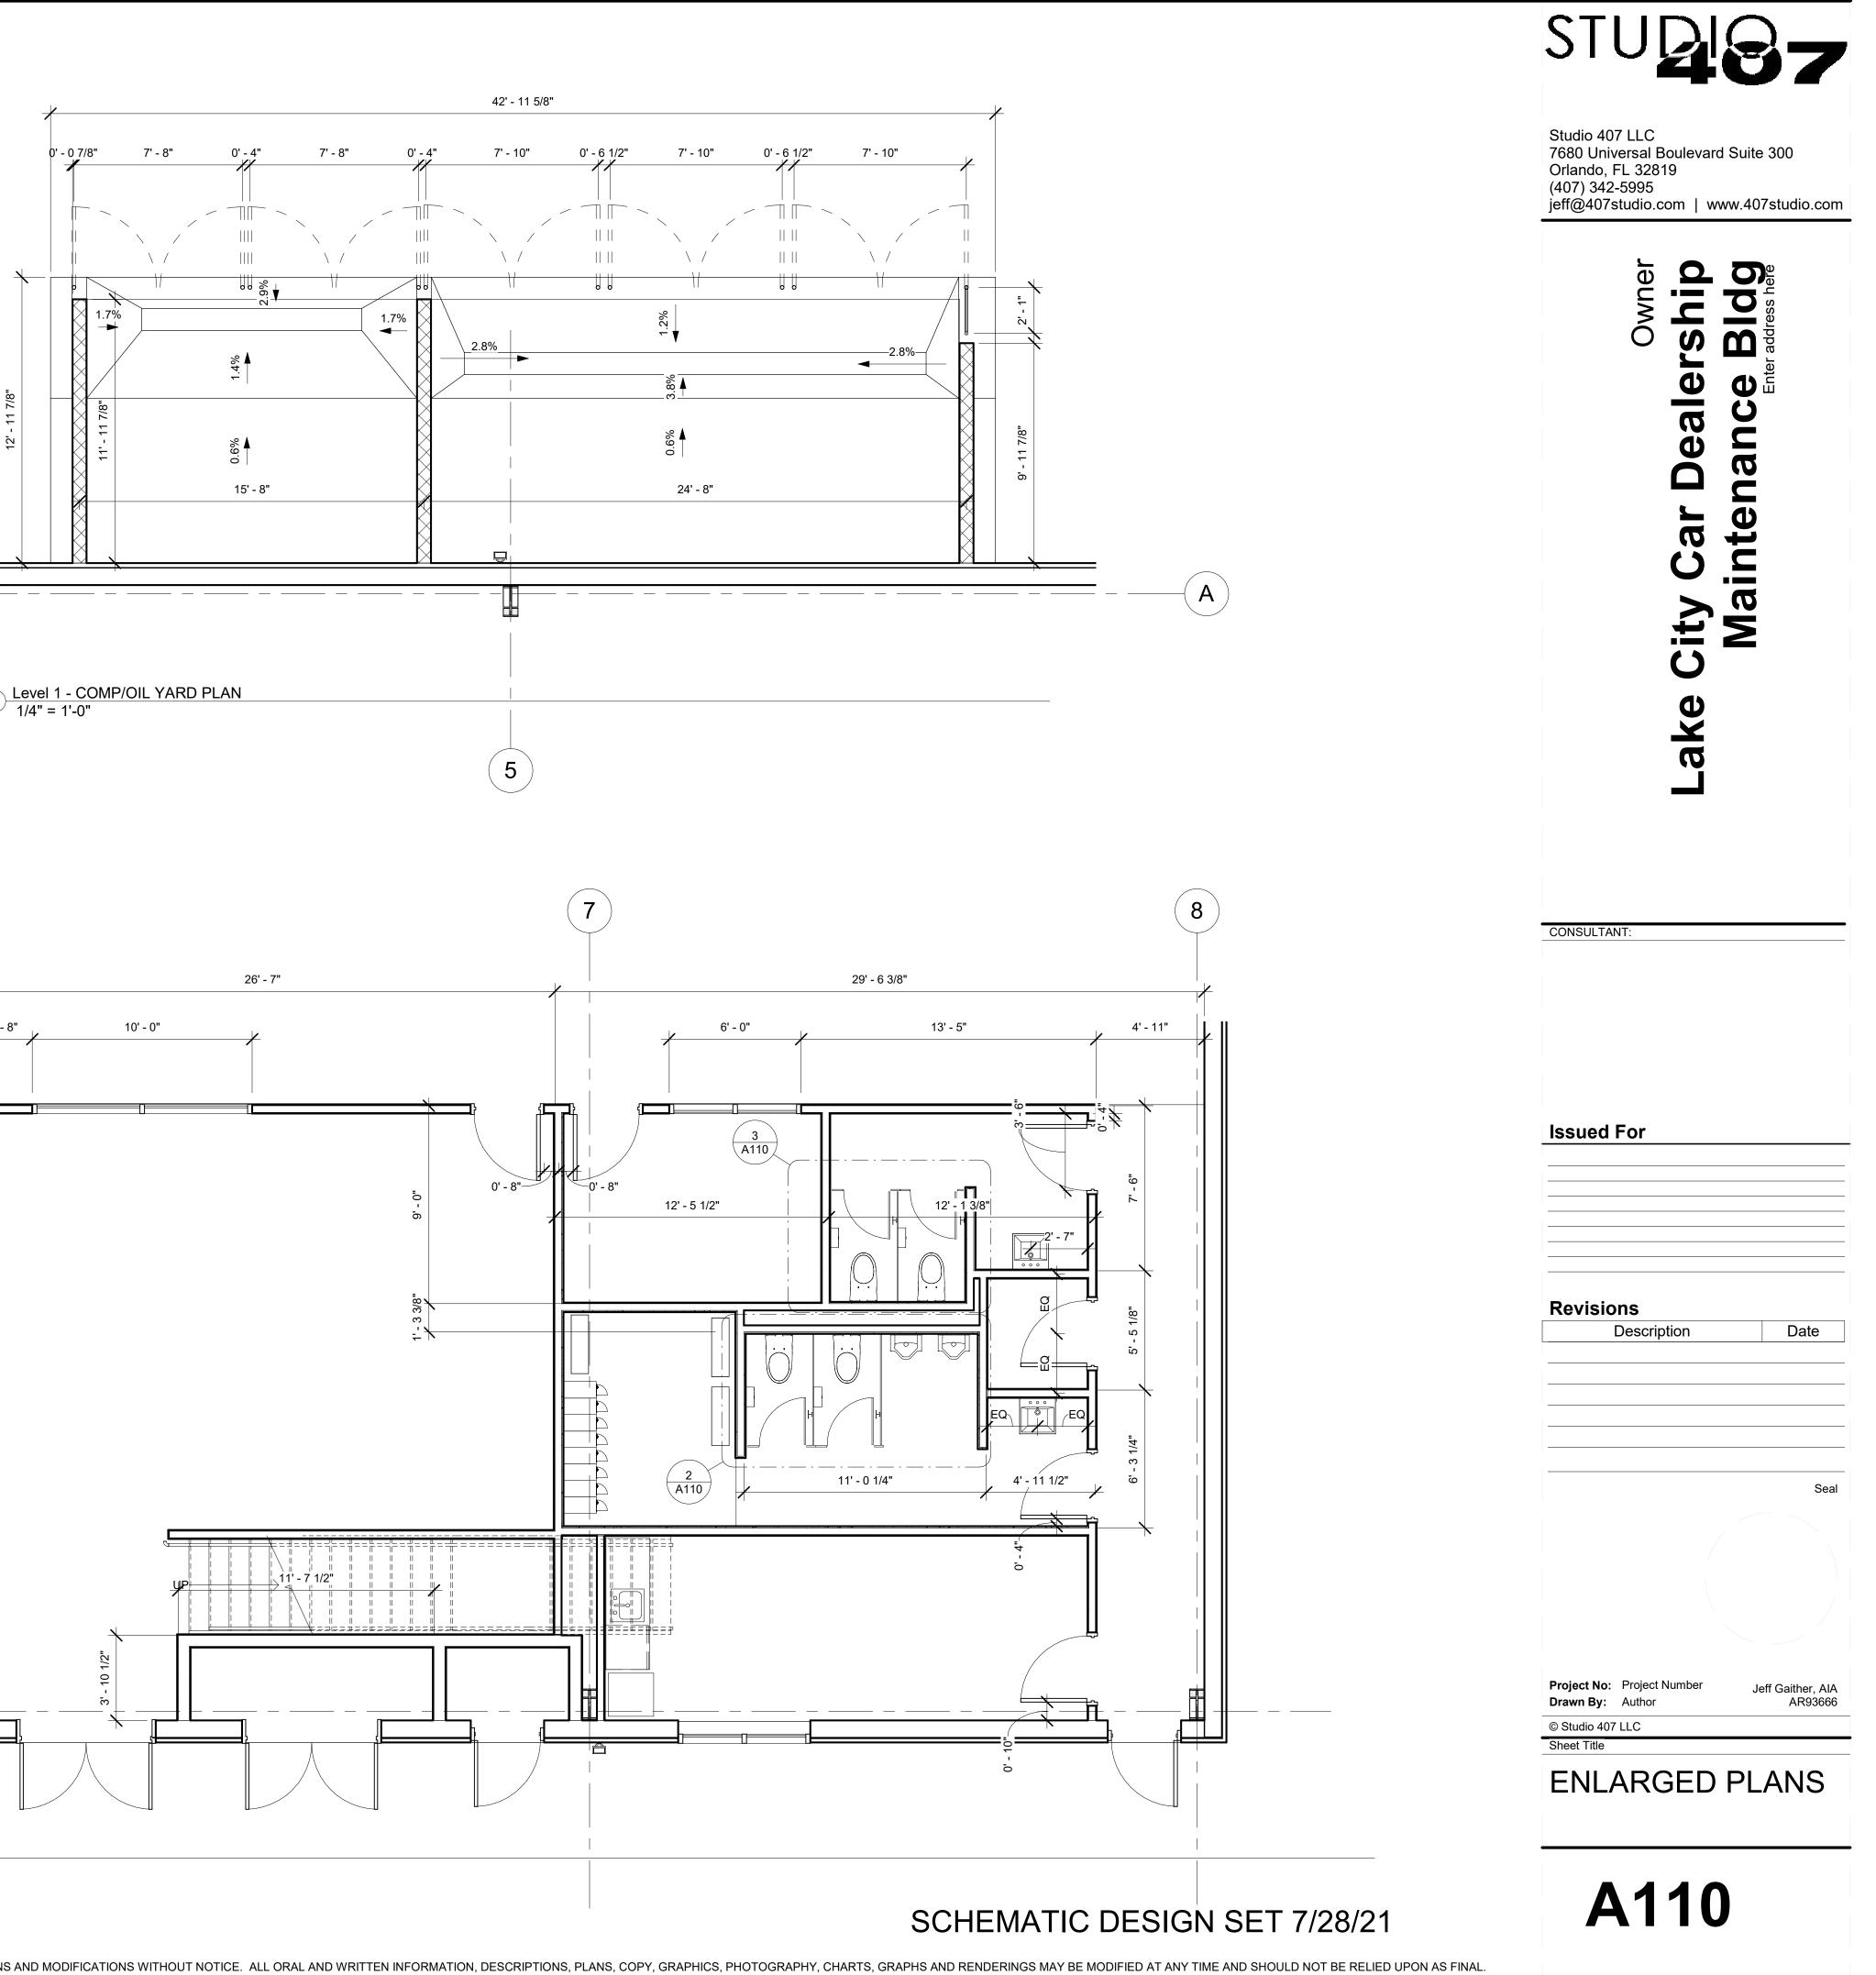

## **NEW BUSINESS**

- ii. Site Plan Review SPR-21-05 Sun Stop 303
- iii. Site Plan Review SPR-21-06 Ferreira Funeral Home
- iv. Site Plan Review SPR-21-07 and Variance V21-01 for Gateway Crossing A Replat of Lots 2, 3 and 11
- v. Site Plan Review SPR-21-08 Lake City Buick GMC Service Department Expansion
- vi. Zoning Change Z-21-08 Florida Gateway Drive RV Park