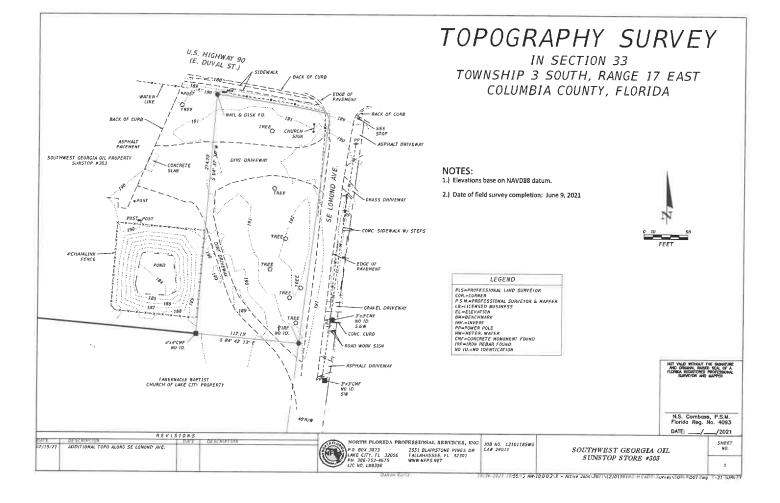

## File Attachments for Item:

ii. Site Plan Review - SPR-21-05 Sun Stop 303

GROWTH MANAGEMENT 205 North Marion Ave. Lake City, FL 32055 Telephone: (386)719-5750 E-Mail: growthmanagement@lcfla.com

|             | # SPR 21-05<br>Fee: \$200.00                  |
|-------------|-----------------------------------------------|
| ReceiptNo.  | <u>, , , , , , , , , , , , , , , , , , , </u> |
| Filing Date |                                               |
| Completene  | ess Date                                      |
| নি চন্দ্র   | CETWER-                                       |
|             |                                               |

### A. PROJECT INFORMATION

- 1. Project Name: SUN STOP 303
- 2. Address of Subject Property: <u>1166 E DUVAL ST, LAKE CITY, FL 32055</u>
- 3. Parcel ID Number(s): 33-3S-17-06555-001
- 4. Future Land Use Map Designation: LAKE CITY (CITY FUTURE LAND USE NOT GIVEN)
- 5. Zoning Designation: CI
- 6. Acreage: .73
- 7. Existing Use of Property: GAS STATION/CONVENIENCE STORE
- 8. Proposed use of Property: CONSTRUCT TWO LANE TRACTOR TRAILER FUELING AREA
- 9. Type of Development (Check All That Apply):
  - ( ) Increase of floor area to an existing structure: Total increase of square footage\_\_\_\_
  - ( ) New construction: Total square footage \_\_\_\_
  - ( ) Relocation of an existing structure: Total square footage \_\_\_\_\_
  - (X) Increase in impervious area: Total Square Footage 30,244