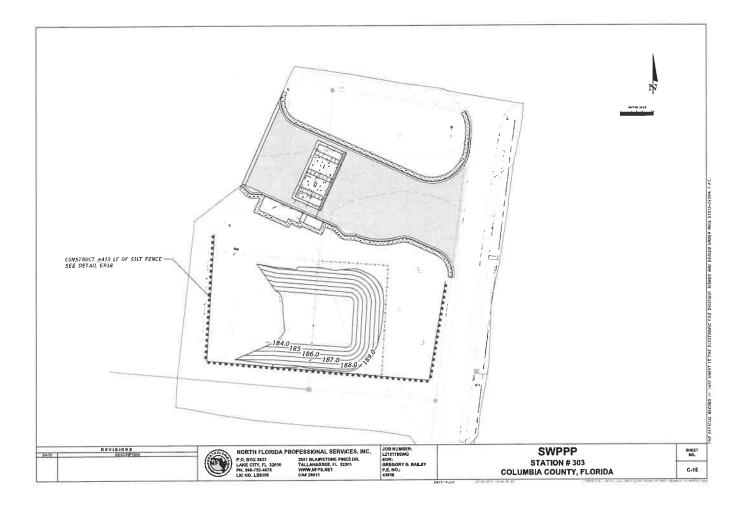

## File Attachments for Item:

ii. Site Plan Review - SPR-21-05 Sun Stop 303

GROWTH MANAGEMENT 205 North Marion Ave. Lake City, FL 32055 Telephone: (386)719-5750 E-Mail: growthmanagement@lcfla.com

|             | # SPR 21-05<br>Fee: \$200.00                  |
|-------------|-----------------------------------------------|
| ReceiptNo.  | <u>, , , , , , , , , , , , , , , , , , , </u> |
| Filing Date |                                               |
| Completene  | ess Date                                      |
| নি চন্দ্র   | CETWER-                                       |
|             |                                               |

### A. PROJECT INFORMATION

- 1. Project Name: SUN STOP 303
- 2. Address of Subject Property: <u>1166 E DUVAL ST, LAKE CITY, FL 32055</u>
- 3. Parcel ID Number(s): 33-3S-17-06555-001
- 4. Future Land Use Map Designation: LAKE CITY (CITY FUTURE LAND USE NOT GIVEN)
- 5. Zoning Designation: CI
- 6. Acreage: .73
- 7. Existing Use of Property: GAS STATION/CONVENIENCE STORE
- 8. Proposed use of Property: CONSTRUCT TWO LANE TRACTOR TRAILER FUELING AREA
- 9. Type of Development (Check All That Apply):
  - ( ) Increase of floor area to an existing structure: Total increase of square footage\_\_\_\_
  - ( ) New construction: Total square footage \_\_\_\_
  - ( ) Relocation of an existing structure: Total square footage \_\_\_\_\_
  - (X) Increase in impervious area: Total Square Footage 30,244