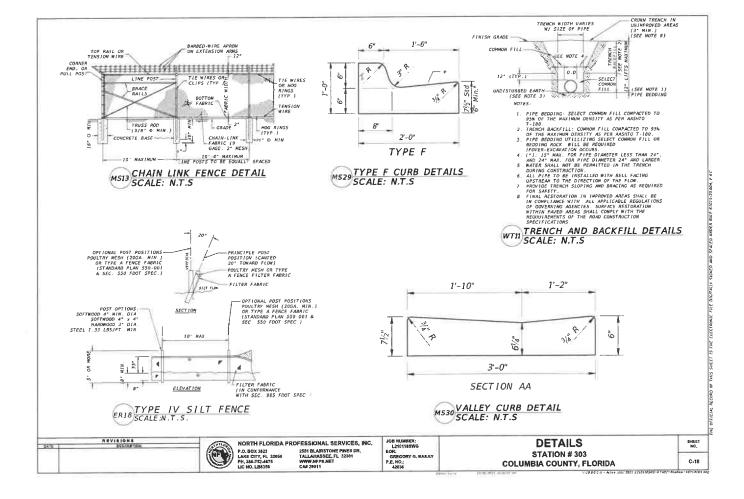

## File Attachments for Item:

ii. Site Plan Review - SPR-21-05 Sun Stop 303

GROWTH MANAGEMENT 205 North Marion Ave. Lake City, FL 32055 Telephone: (386)719-5750 E-Mail: growthmanagement@lcfla.com

|             | # SPR 21-05<br>Fee: \$200.00                  |
|-------------|-----------------------------------------------|
| ReceiptNo.  | <u>, , , , , , , , , , , , , , , , , , , </u> |
| Filing Date |                                               |
| Completene  | ess Date                                      |
| নি চন্দ্র   | CETWER-                                       |
|             |                                               |

### A. PROJECT INFORMATION

- 1. Project Name: SUN STOP 303
- 2. Address of Subject Property: <u>1166 E DUVAL ST, LAKE CITY, FL 32055</u>
- 3. Parcel ID Number(s): 33-3S-17-06555-001
- 4. Future Land Use Map Designation: LAKE CITY (CITY FUTURE LAND USE NOT GIVEN)
- 5. Zoning Designation: CI
- 6. Acreage: .73
- 7. Existing Use of Property: GAS STATION/CONVENIENCE STORE
- 8. Proposed use of Property: CONSTRUCT TWO LANE TRACTOR TRAILER FUELING AREA
- 9. Type of Development (Check All That Apply):
  - ( ) Increase of floor area to an existing structure: Total increase of square footage\_\_\_\_
  - ( ) New construction: Total square footage \_\_\_\_
  - ( ) Relocation of an existing structure: Total square footage \_\_\_\_\_
  - (X) Increase in impervious area: Total Square Footage 30,244