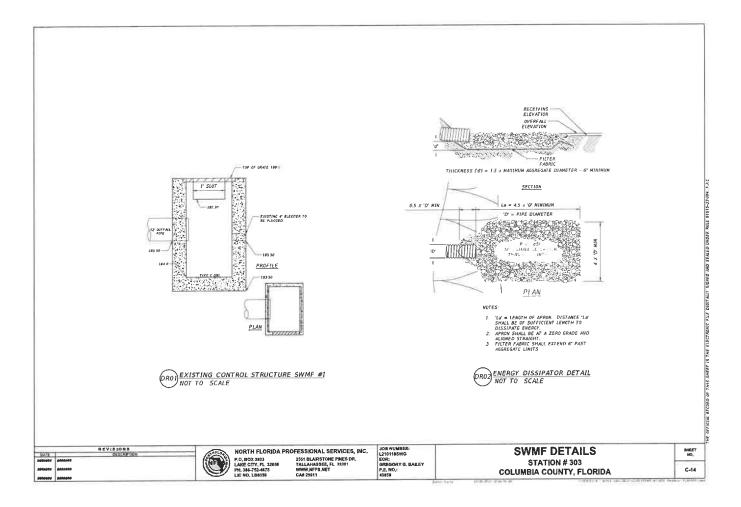

## File Attachments for Item:

ii. Site Plan Review - SPR-21-05 Sun Stop 303

GROWTH MANAGEMENT 205 North Marion Ave. Lake City, FL 32055 Telephone: (386)719-5750 E-Mail: growthmanagement@lcfla.com

|             | # SPR 21-05<br>Fee: \$200.00                  |
|-------------|-----------------------------------------------|
| ReceiptNo.  | <u>, , , , , , , , , , , , , , , , , , , </u> |
| Filing Date |                                               |
| Completene  | ess Date                                      |
| নি চন্দ্র   | CETWER-                                       |
|             |                                               |

### A. PROJECT INFORMATION

- 1. Project Name: SUN STOP 303
- 2. Address of Subject Property: <u>1166 E DUVAL ST, LAKE CITY, FL 32055</u>
- 3. Parcel ID Number(s): 33-3S-17-06555-001
- 4. Future Land Use Map Designation: LAKE CITY (CITY FUTURE LAND USE NOT GIVEN)
- 5. Zoning Designation: CI
- 6. Acreage: .73
- 7. Existing Use of Property: GAS STATION/CONVENIENCE STORE
- 8. Proposed use of Property: CONSTRUCT TWO LANE TRACTOR TRAILER FUELING AREA
- 9. Type of Development (Check All That Apply):
  - ( ) Increase of floor area to an existing structure: Total increase of square footage\_\_\_\_
  - ( ) New construction: Total square footage \_\_\_\_
  - ( ) Relocation of an existing structure: Total square footage \_\_\_\_\_
  - (X) Increase in impervious area: Total Square Footage 30,244