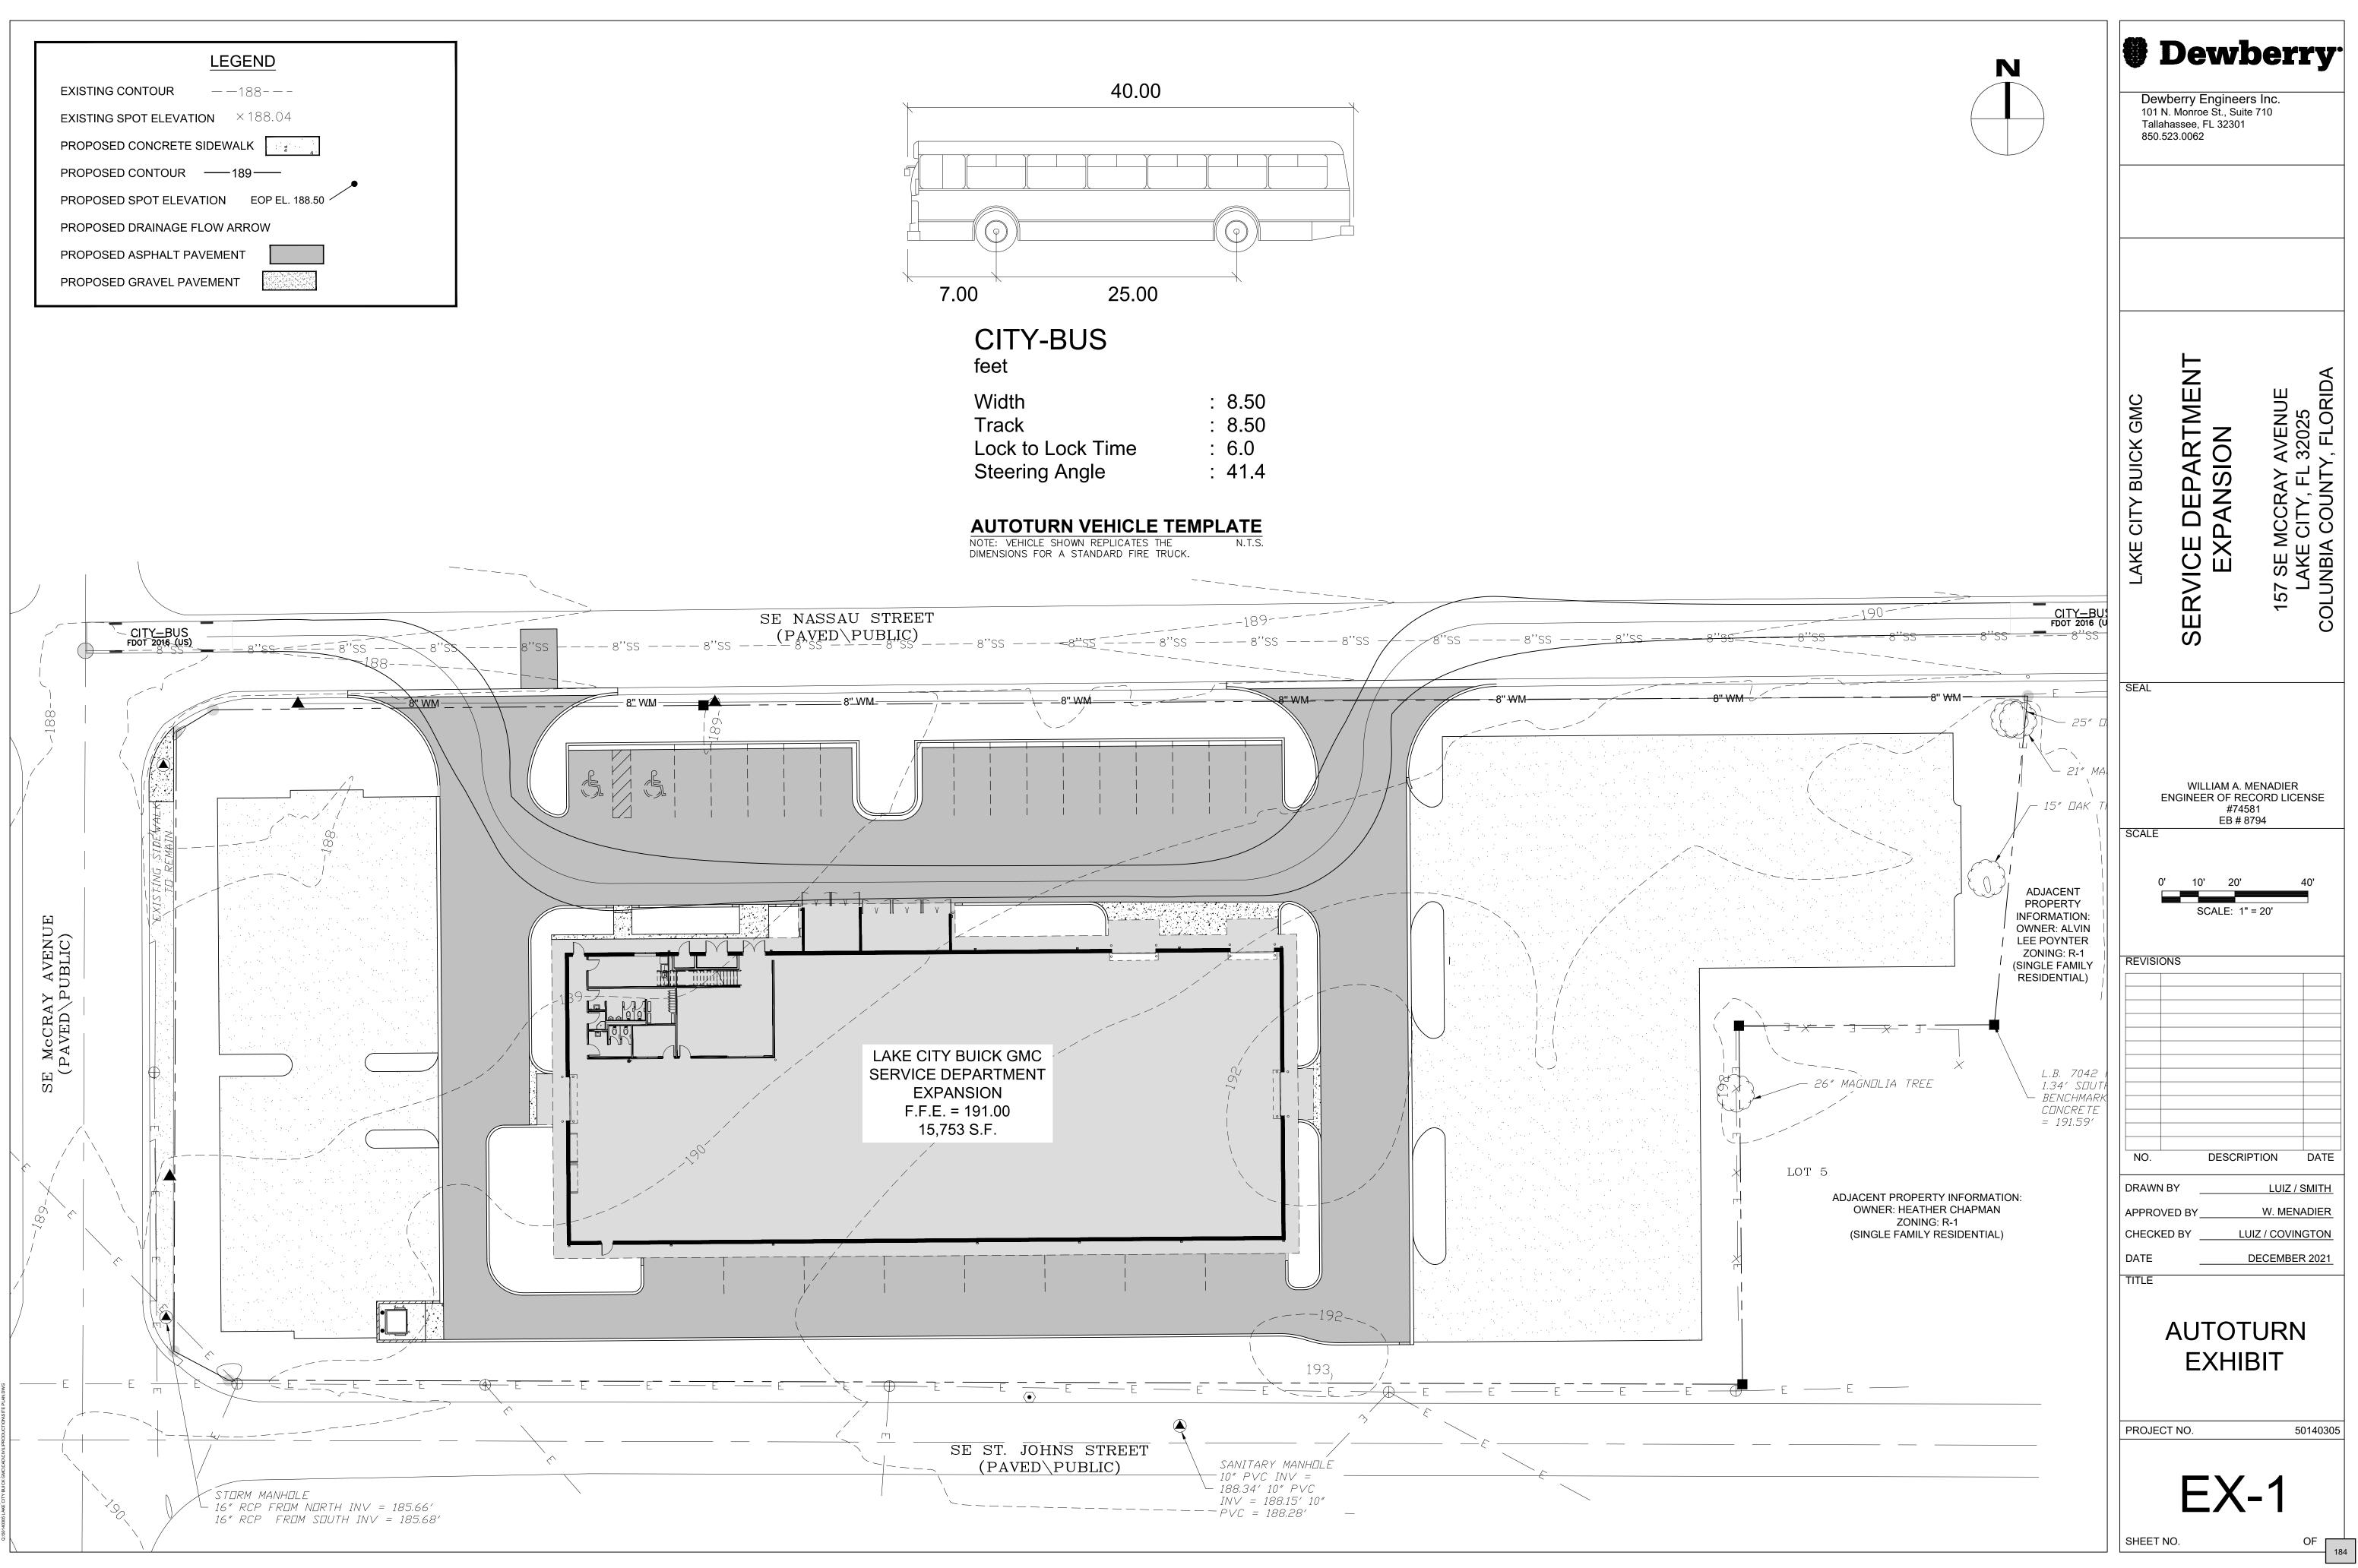

--|-----------------|
| Q = CIA = (0.90)(7.2)(0.16) = | 1.04 CFS        |
| FROM S-7                      | <u>2.04 CFS</u> |
| TOTAL                         | 3.08 CFS        |

PIPE PROVIDED

| 15" HDPE @ 0.50% → | Q = 4.60 CFS TO S-9 |
|--------------------|---------------------|
| _                  | V = 3.60 FPS        |

#### **INLET S-9**

CONTRIBUTING AREA – 0 SF (0.00 ACRES) Q = CIA = (0.90)(7.2)(0.00) = 0.00 CFS FROM S-8 <u>3.08 CFS</u> TOTAL 3.08 CFS

PIPE PROVIDED 15" HDPE @ 0.50% → Q = 4.60 CF

Q = 4.60 CFS TO EXFILTRATION SYSTEM V = 3.60 FPS

#### **INLET S-10**

CONTRIBUTING AREA – 0 SF (0.00 ACRES) Q = 0.92 CFS FROM ICPR MODEL

PIPE PROVIDED

8" HDPE @ 2.00% →

Q = 1.70 CFS TO CITY STORM SYSTEM V = 4.75 FPS

**Dewberry** 

# Fire Department Access and Water Supply Plan







| e | e | t |
|---|---|---|
|   |   |   |

| Width             | : | 8.50 |
|-------------------|---|------|
| Track             | : | 8.50 |
| Lock to Lock Time | : | 6.0  |
| Steering Angle    | : | 41.4 |
|                   |   |      |



Dewberry Engineers Inc. | 654 Southeast Baya Drive Lake City, FL 32025

#### **Determination of Needed Fire Flow**

In accordance with Chapter 1 of the ISO Guide for Determination of Needed Fire Flow, Note (1): "The NFF for commercial occupancies protected by an automatic fire sprinkler system installed in accordance with the general criteria of NFPA 13, *Standard for Installation of Sprinkler Systems*, is the demand at the base of the automatic sprinkler riser and inside/outside hose stream demand."

Therefore, the NFF will be determined by the