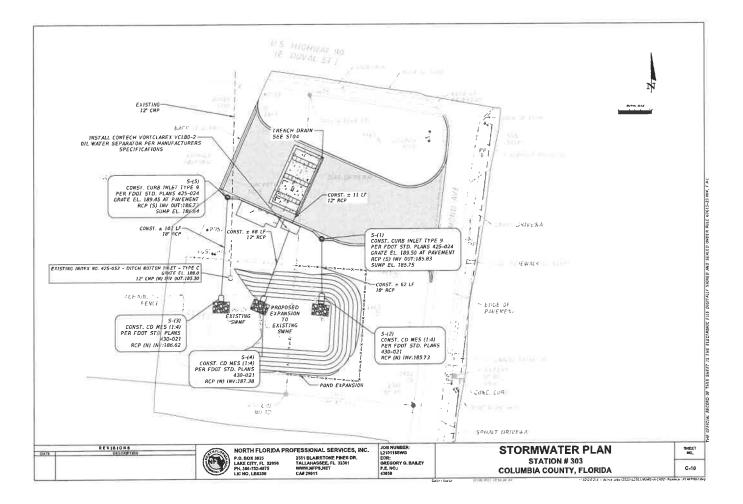

## File Attachments for Item:

ii. Site Plan Review - SPR-21-05 Sun Stop 303

GROWTH MANAGEMENT 205 North Marion Ave. Lake City, FL 32055 Telephone: (386)719-5750 E-Mail: growthmanagement@lcfla.com

|             | # SPR 21-05<br>Fee: \$200.00                  |
|-------------|-----------------------------------------------|
| ReceiptNo.  | <u>, , , , , , , , , , , , , , , , , , , </u> |
| Filing Date |                                               |
| Completene  | ess Date                                      |
| নি চন্দ্র   | CETWER-                                       |
|             |                                               |

### A. PROJECT INFORMATION

- 1. Project Name: SUN STOP 303
- 2. Address of Subject Property: <u>1166 E DUVAL ST, LAKE CITY, FL 32055</u>
- 3. Parcel ID Number(s): 33-3S-17-06555-001
- 4. Future Land Use Map Designation: LAKE CITY (CITY FUTURE LAND USE NOT GIVEN)
- 5. Zoning Designation: CI
- 6. Acreage: .73
- 7. Existing Use of Property: GAS STATION/CONVENIENCE STORE
- 8. Proposed use of Property: CONSTRUCT TWO LANE TRACTOR TRAILER FUELING AREA
- 9. Type of Development (Check All That Apply):
  - ( ) Increase of floor area to an existing structure: Total increase of square footage\_\_\_\_
  - ( ) New construction: Total square footage \_\_\_\_
  - ( ) Relocation of an existing structure: Total square footage \_\_\_\_\_
  - (X) Increase in impervious area: Total Square Footage 30,244