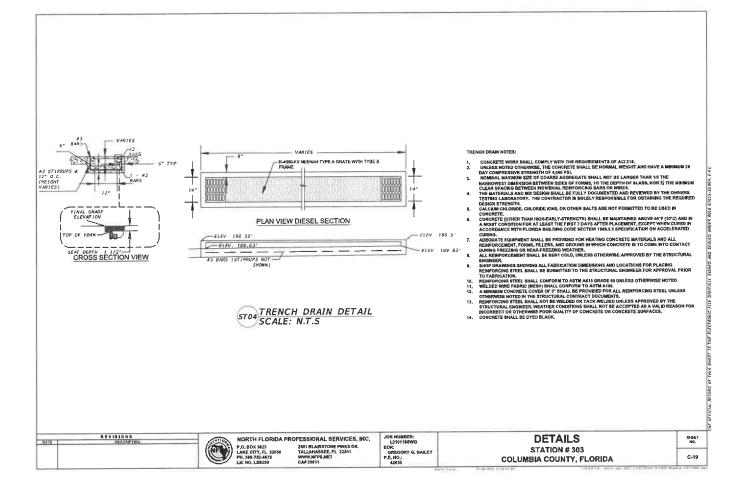

## File Attachments for Item:

ii. Site Plan Review - SPR-21-05 Sun Stop 303

GROWTH MANAGEMENT 205 North Marion Ave. Lake City, FL 32055 Telephone: (386)719-5750 E-Mail: growthmanagement@lcfla.com

|             | # SPR 21-05<br>Fee: \$200.00                  |
|-------------|-----------------------------------------------|
| ReceiptNo.  | <u>, , , , , , , , , , , , , , , , , , , </u> |
| Filing Date |                                               |
| Completene  | ess Date                                      |
| নি চন্দ্র   | CETWER-                                       |
|             |                                               |

### A. PROJECT INFORMATION

- 1. Project Name: SUN STOP 303
- 2. Address of Subject Property: <u>1166 E DUVAL ST, LAKE CITY, FL 32055</u>
- 3. Parcel ID Number(s): 33-3S-17-06555-001
- 4. Future Land Use Map Designation: LAKE CITY (CITY FUTURE LAND USE NOT GIVEN)
- 5. Zoning Designation: CI
- 6. Acreage: .73
- 7. Existing Use of Property: GAS STATION/CONVENIENCE STORE
- 8. Proposed use of Property: CONSTRUCT TWO LANE TRACTOR TRAILER FUELING AREA
- 9. Type of Development (Check All That Apply):
  - ( ) Increase of floor area to an existing structure: Total increase of square footage\_\_\_\_
  - ( ) New construction: Total square footage \_\_\_\_
  - ( ) Relocation of an existing structure: Total square footage \_\_\_\_\_
  - (X) Increase in impervious area: Total Square Footage 30,244