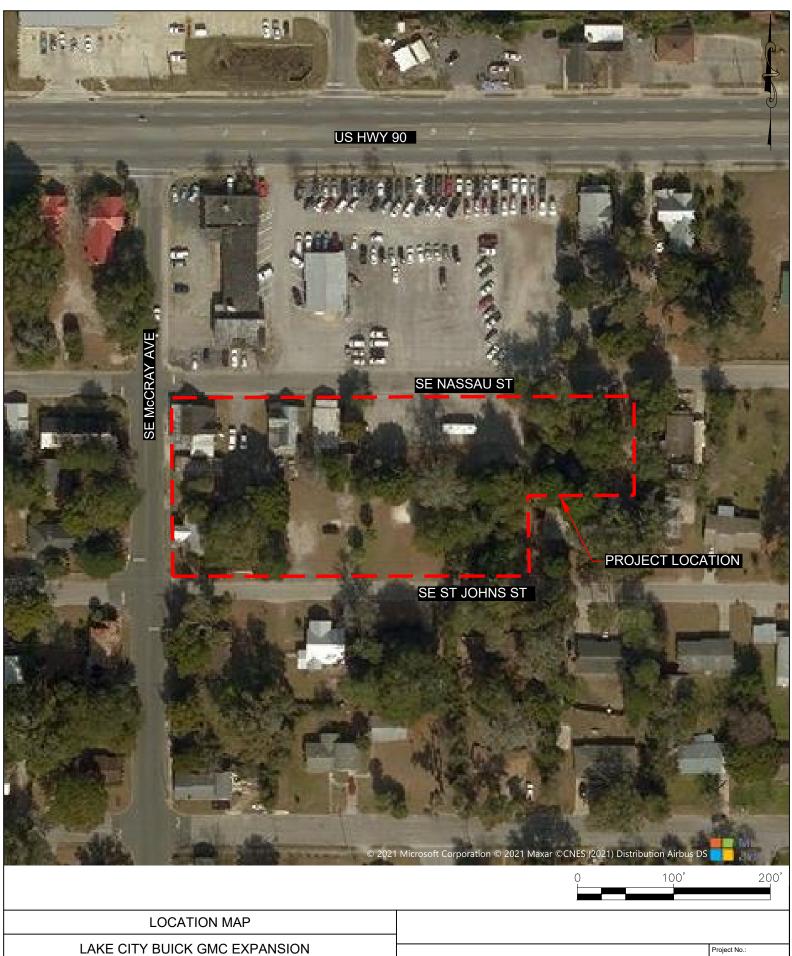

critical storm event, and
- 2. The total volume within 30 days following the end of the critical storm event.

Table 6: Storage Volume Recovery

| SWMF            | Туре                  | Recovery<br>Time (hrs) |
|-----------------|-----------------------|------------------------|
| Cultec Chambers | Total Volume Recovery | 205.00                 |
| Culter Chambers | Half Volume Recovery  | 34.00                  |

#### 1.7 Conclusion

The stormwater management facilities described in the preceding sections were designed to operate within the requirements and constraints mandated by Columbia County and SRWMD. As described herein, the retention systems successfully meet these criteria and will provide efficient treatment of onsite stormwater runoff.





### EXHIBIT 1

## LOCATION MAP



AKE CITY BUICK GMC EXPANSIO 508 E. DUVAL STREET LAKE CITY, FL

STORMWATER REPORT

50140305 Sheet 137



### EXHIBIT 2

### **GEOTECH REPORT**



### Cal -Tech Testing, Inc.

- Engineering
- Geotechnical

Environmental
 LABORATORIES

P.O. Box 1625 • Lake City, FL 32056 Tel. (386) 755-3633 • Fax (386) 752-5456

7540 103<sup>rd</sup> Street, Suite 215, Jacksonville, FL 32210 Tel. (904) 381-8901 • Fax (904) 381-8902

May 18, 2021

Mr. William Menadier, P.E. Dewberry, Inc. 654 SE Baya Drive Lake City, Florida 32025

#### RE: Geotechnical Engineering Exploration & Soil Field Permeability Testing Report Ronsonet Buick GMC New Service Facility Stormwater Pond Lake City, Florida Cal-Tech Testing Inc. Project No. 21-00209-01

Dear Mr. William Menadier, P.E.:

This report presents the results of ou