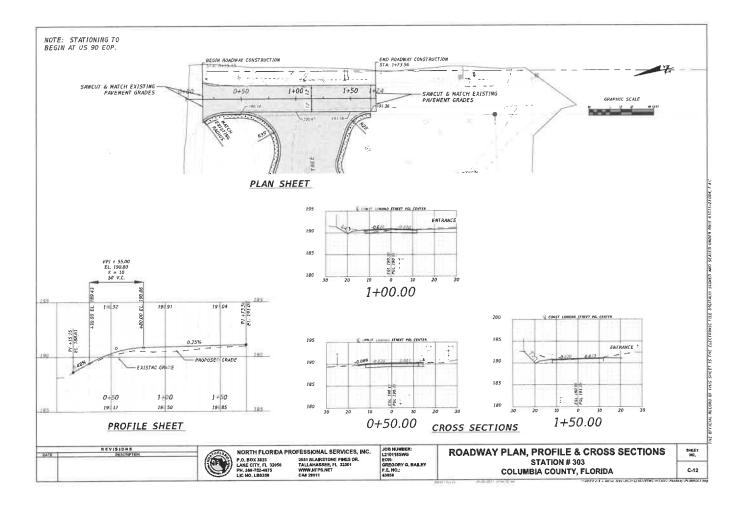

## File Attachments for Item:

ii. Site Plan Review - SPR-21-05 Sun Stop 303

GROWTH MANAGEMENT 205 North Marion Ave. Lake City, FL 32055 Telephone: (386)719-5750 E-Mail: growthmanagement@lcfla.com

|             | # SPR 21-05<br>Fee: \$200.00                  |
|-------------|-----------------------------------------------|
| ReceiptNo.  | <u>, , , , , , , , , , , , , , , , , , , </u> |
| Filing Date |                                               |
| Completene  | ess Date                                      |
| নি চন্দ্র   | CETWER-                                       |
|             |                                               |

### A. PROJECT INFORMATION

- 1. Project Name: SUN STOP 303
- 2. Address of Subject Property: <u>1166 E DUVAL ST, LAKE CITY, FL 32055</u>
- 3. Parcel ID Number(s): 33-3S-17-06555-001
- 4. Future Land Use Map Designation: LAKE CITY (CITY FUTURE LAND USE NOT GIVEN)
- 5. Zoning Designation: CI
- 6. Acreage: .73
- 7. Existing Use of Property: GAS STATION/CONVENIENCE STORE
- 8. Proposed use of Property: CONSTRUCT TWO LANE TRACTOR TRAILER FUELING AREA
- 9. Type of Development (Check All That Apply):
  - ( ) Increase of floor area to an existing structure: Total increase of square footage\_\_\_\_
  - ( ) New construction: Total square footage \_\_\_\_
  - ( ) Relocation of an existing structure: Total square footage \_\_\_\_\_
  - (X) Increase in impervious area: Total Square Footage 30,244