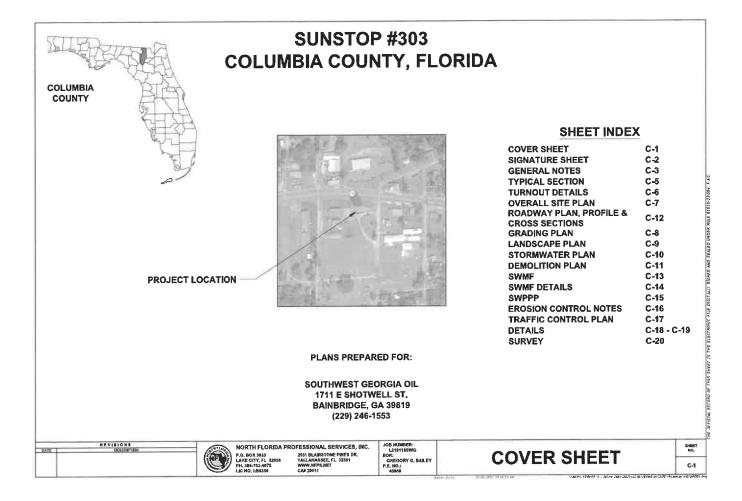

### A. PROJECT INFORMATION

- 1. Project Name: SUN STOP 303
- 2. Address of Subject Property: <u>1166 E DUVAL ST, LAKE CITY, FL 32055</u>
- 3. Parcel ID Number(s): 33-3S-17-06555-001
- 4. Future Land Use Map Designation: LAKE CITY (CITY FUTURE LAND USE NOT GIVEN)
- 5. Zoning Designation: CI
- 6. Acreage: .73
- 7. Existing Use of Property: GAS STATION/CONVENIENCE STORE
- 8. Proposed use of Property: CONSTRUCT TWO LANE TRACTOR TRAILER FUELING AREA
- 9. Type of Development (Check All That Apply):
  - ( ) Increase of floor area to an existing structure: Total increase of square footage\_\_\_\_
  - ( ) New construction: Total square footage \_\_\_\_
  - ( ) Relocation of an existing structure: Total square footage \_\_\_\_\_
  - (X) Increase in impervious area: Total Square Footage 30,244

## File Attachments for Item:

ii. Site Plan Review - SPR-21-05 Sun Stop 303

GROWTH MANAGEMENT 205 North Marion Ave. Lake City, FL 32055 Telephone: (386)719-5750 E-Mail: growthmanagement@lcfla.com

|             | # SPR 21-05<br>Fee: \$200.00                  |
|-------------|-----------------------------------------------|
| ReceiptNo.  | <u>, , , , , , , , , , , , , , , , , , , </u> |
| Filing Date |                                               |
| Completene  | ess Date                                      |
| নি চন্দ্র   | CETWER-                                       |
|             |                                               |