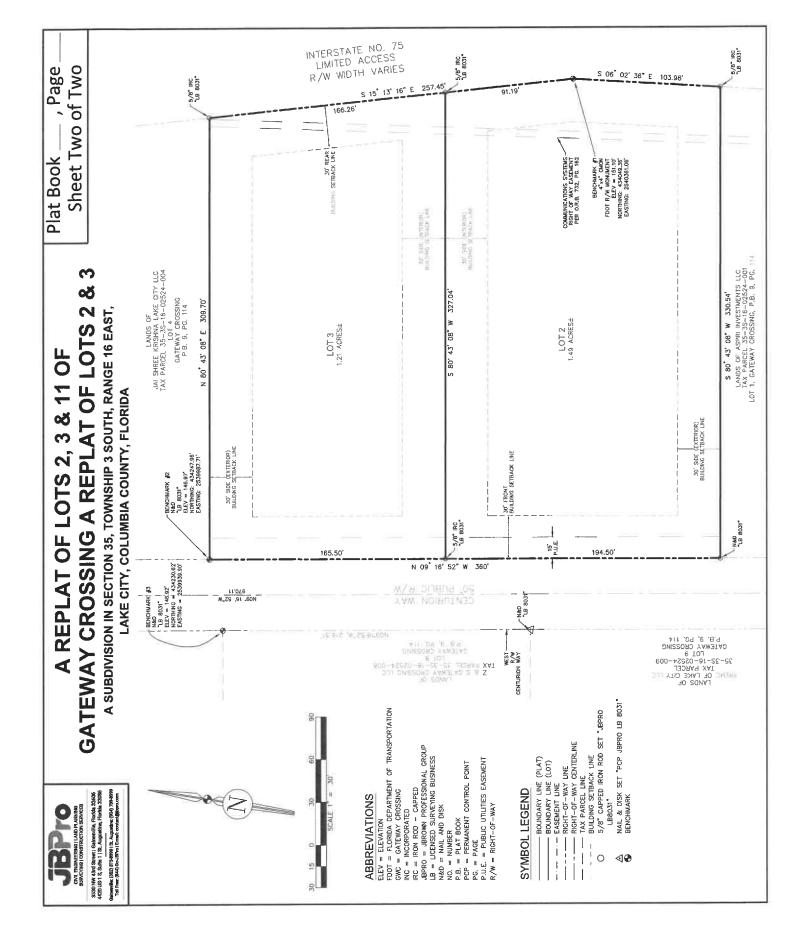

|





Gainesville 3530 NW 43rd Street Gainesville, FL 32606

St. Augustine 4420 US-1 S, Suite 1 St. Augustine, FL 32086 ⊕ jbpro.com

🚱 (844) Go-JBPro

Contact@jbpro.com

November 17, 2021

Mr. David Young Growth Management Director City of Lake City 205 N. Marion Ave. Lake City, FL 32055

### Re: Gateway Crossing Lots 2 & 3 Variance Request for Land Development Regulations

Dear Mr. Young:

JBrown Professional Group (JBPro) as agent for GWC Development Partners, LLC, is applying for a variance from the minimum lot width requirements of LDR Section 4.15 of the City of Lake City Land Development Regulations. This LDR Section is for the CHI (Commercial, Highway Interchange) zoning district, which is applicable to the subject property (Lots 2 & 3 of the Gateway Crossing Subdivision).

The Gatewa