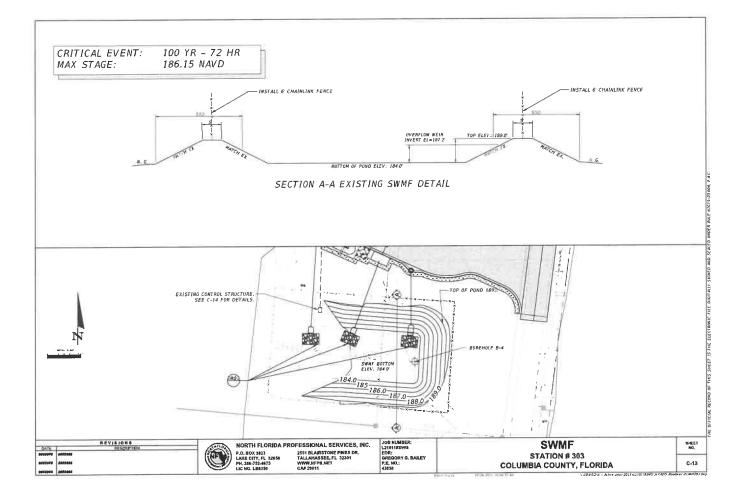

## File Attachments for Item:

ii. Site Plan Review - SPR-21-05 Sun Stop 303

GROWTH MANAGEMENT 205 North Marion Ave. Lake City, FL 32055 Telephone: (386)719-5750 E-Mail: growthmanagement@lcfla.com

|             | # SPR 21-05<br>Fee: \$200.00                  |
|-------------|-----------------------------------------------|
| ReceiptNo.  | <u>, , , , , , , , , , , , , , , , , , , </u> |
| Filing Date |                                               |
| Completene  | ess Date                                      |
| নি চন্দ্র   | CETWER-                                       |
|             |                                               |

### A. PROJECT INFORMATION

- 1. Project Name: SUN STOP 303
- 2. Address of Subject Property: <u>1166 E DUVAL ST, LAKE CITY, FL 32055</u>
- 3. Parcel ID Number(s): 33-3S-17-06555-001
- 4. Future Land Use Map Designation: LAKE CITY (CITY FUTURE LAND USE NOT GIVEN)
- 5. Zoning Designation: CI
- 6. Acreage: .73
- 7. Existing Use of Property: GAS STATION/CONVENIENCE STORE
- 8. Proposed use of Property: CONSTRUCT TWO LANE TRACTOR TRAILER FUELING AREA
- 9. Type of Development (Check All That Apply):
  - ( ) Increase of floor area to an existing structure: Total increase of square footage\_\_\_\_
  - ( ) New construction: Total square footage \_\_\_\_
  - ( ) Relocation of an existing structure: Total square footage \_\_\_\_\_
  - (X) Increase in impervious area: Total Square Footage 30,244