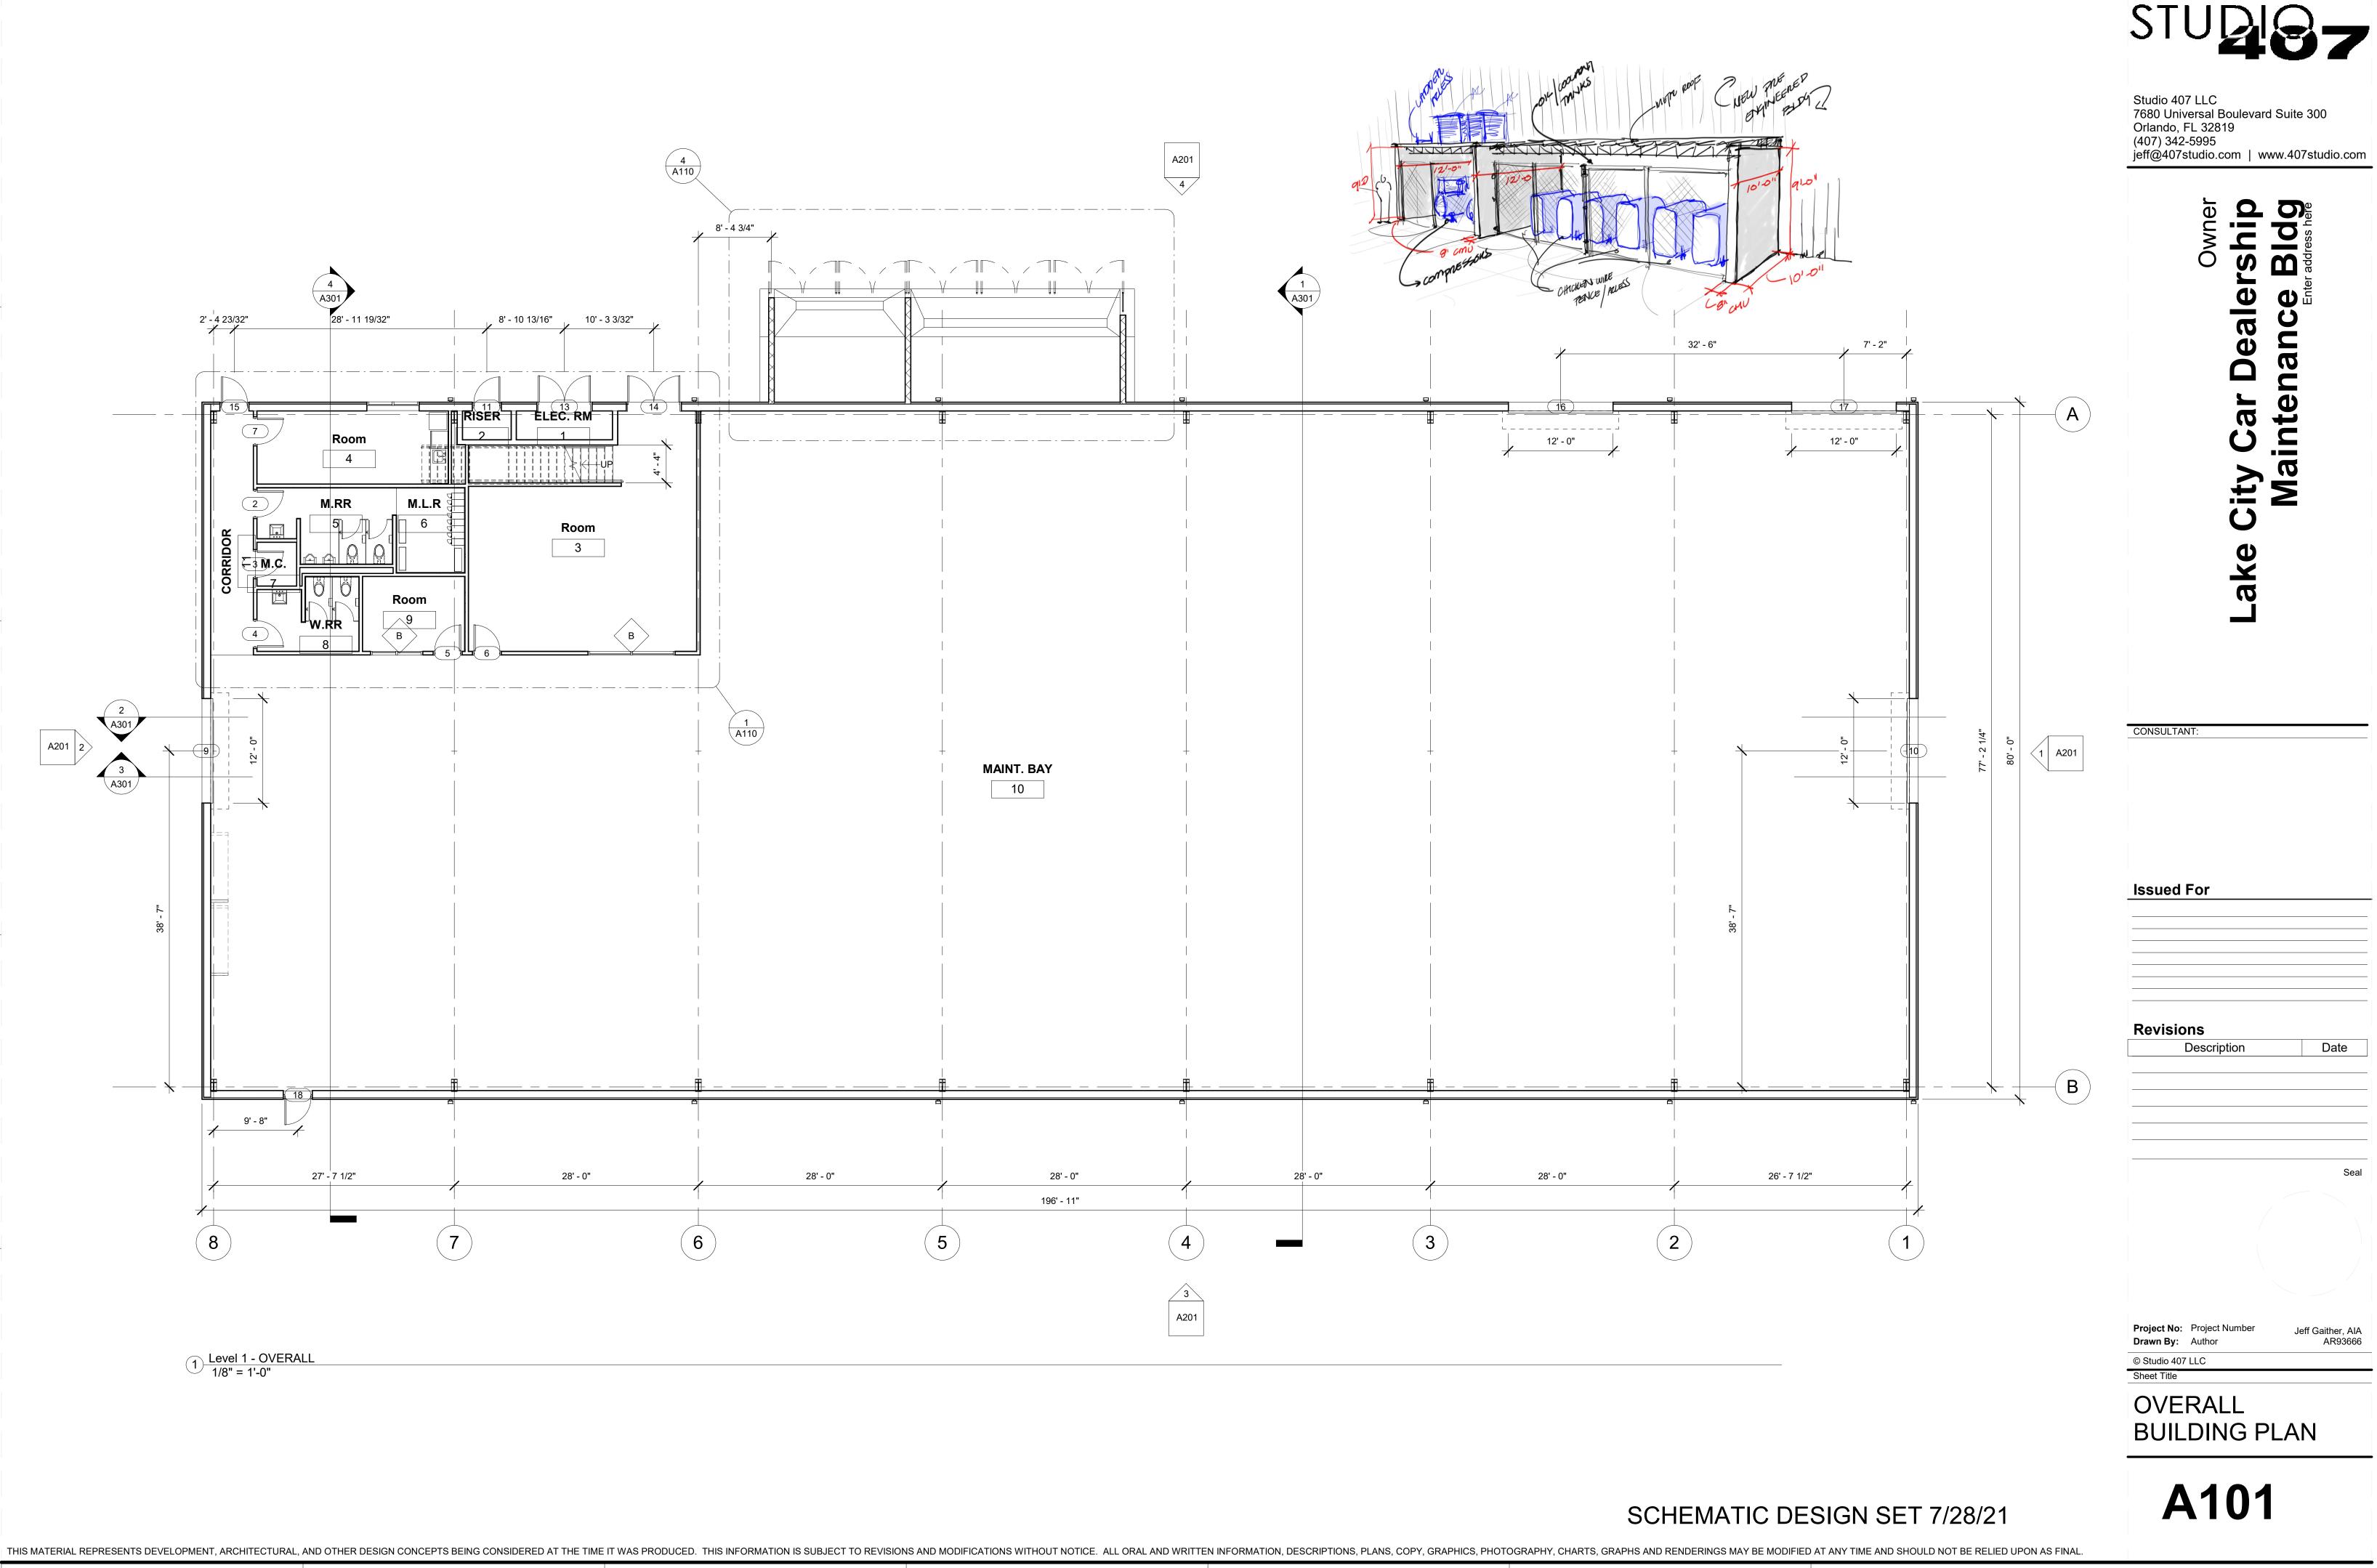

## **NEW BUSINESS**

- ii. Site Plan Review SPR-21-05 Sun Stop 303
- iii. Site Plan Review SPR-21-06 Ferreira Funeral Home
- iv. Site Plan Review SPR-21-07 and Variance V21-01 for Gateway Crossing A Replat of Lots 2, 3 and 11
- v. Site Plan Review SPR-21-08 Lake City Buick GMC Service Department Expansion
- vi. Zoning Change Z-21-08 Florida Gateway Drive RV Park