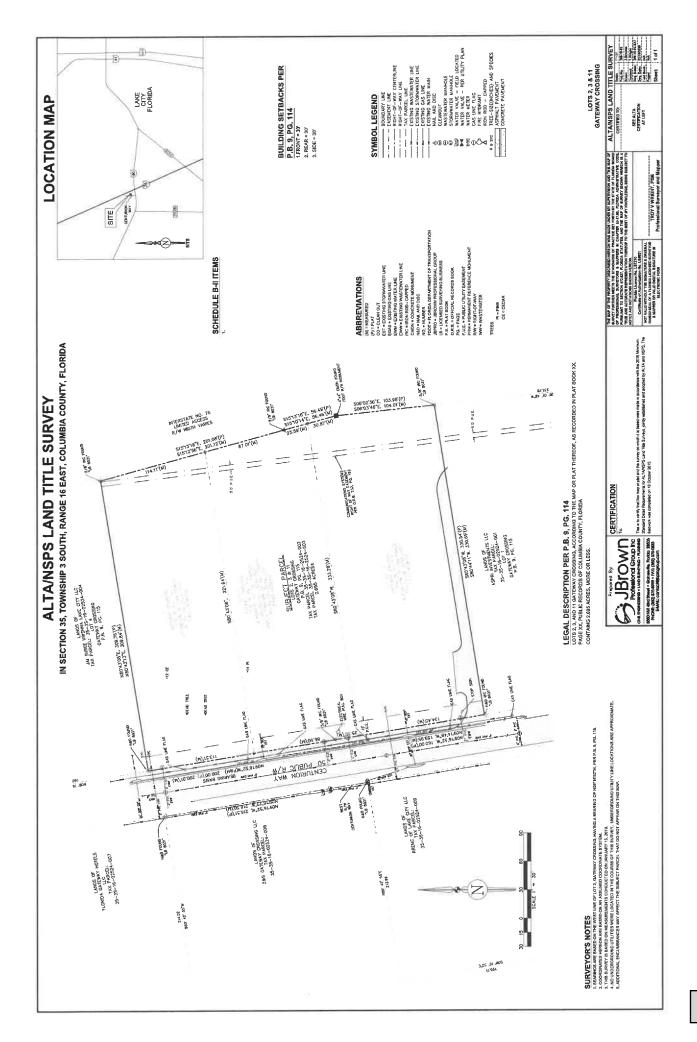

A variance request has been submitted to reduce the lot width from the minimum lot dimension specified in the City of Lake City Land Development Regulations. All other setback and lot dimension requirements will be met per the City of Lake City Land Development Regulations. Please note a check for \$400.00 was mailed to Growth Management on October 26, 2021.

Enclosed in this submittal are the following:

- Minor Subdivision Preliminary Plat Application
- Four (4) 24"x36" prints of the ALTA Survey
- Four (4) 18"x24" prints of the Replat

If you have questions or require additional information, please contact me. Thank you for your assistance.

Sincerely,

Logan B. Peters, P.E. Engineering Project Manager, JBPro

Cc: John Shell, GC Development Partners, LLC









Construction Services



| A MAINTENAL (LAND ALANA<br>A MAINTENAL (LAND ALANA) (LAND ALANA ALANA<br>A MAINTENAL (LAND ALANA ALANA ALANA ALANA<br>A MAINTENAL (LAND ALANA ALANA ALANA ALANA ALANA<br>A MAINTENAL (LAND ALANA                                                                           | A REP<br>GATEWAY CR<br>A SUBDIVISION IN<br>LAK