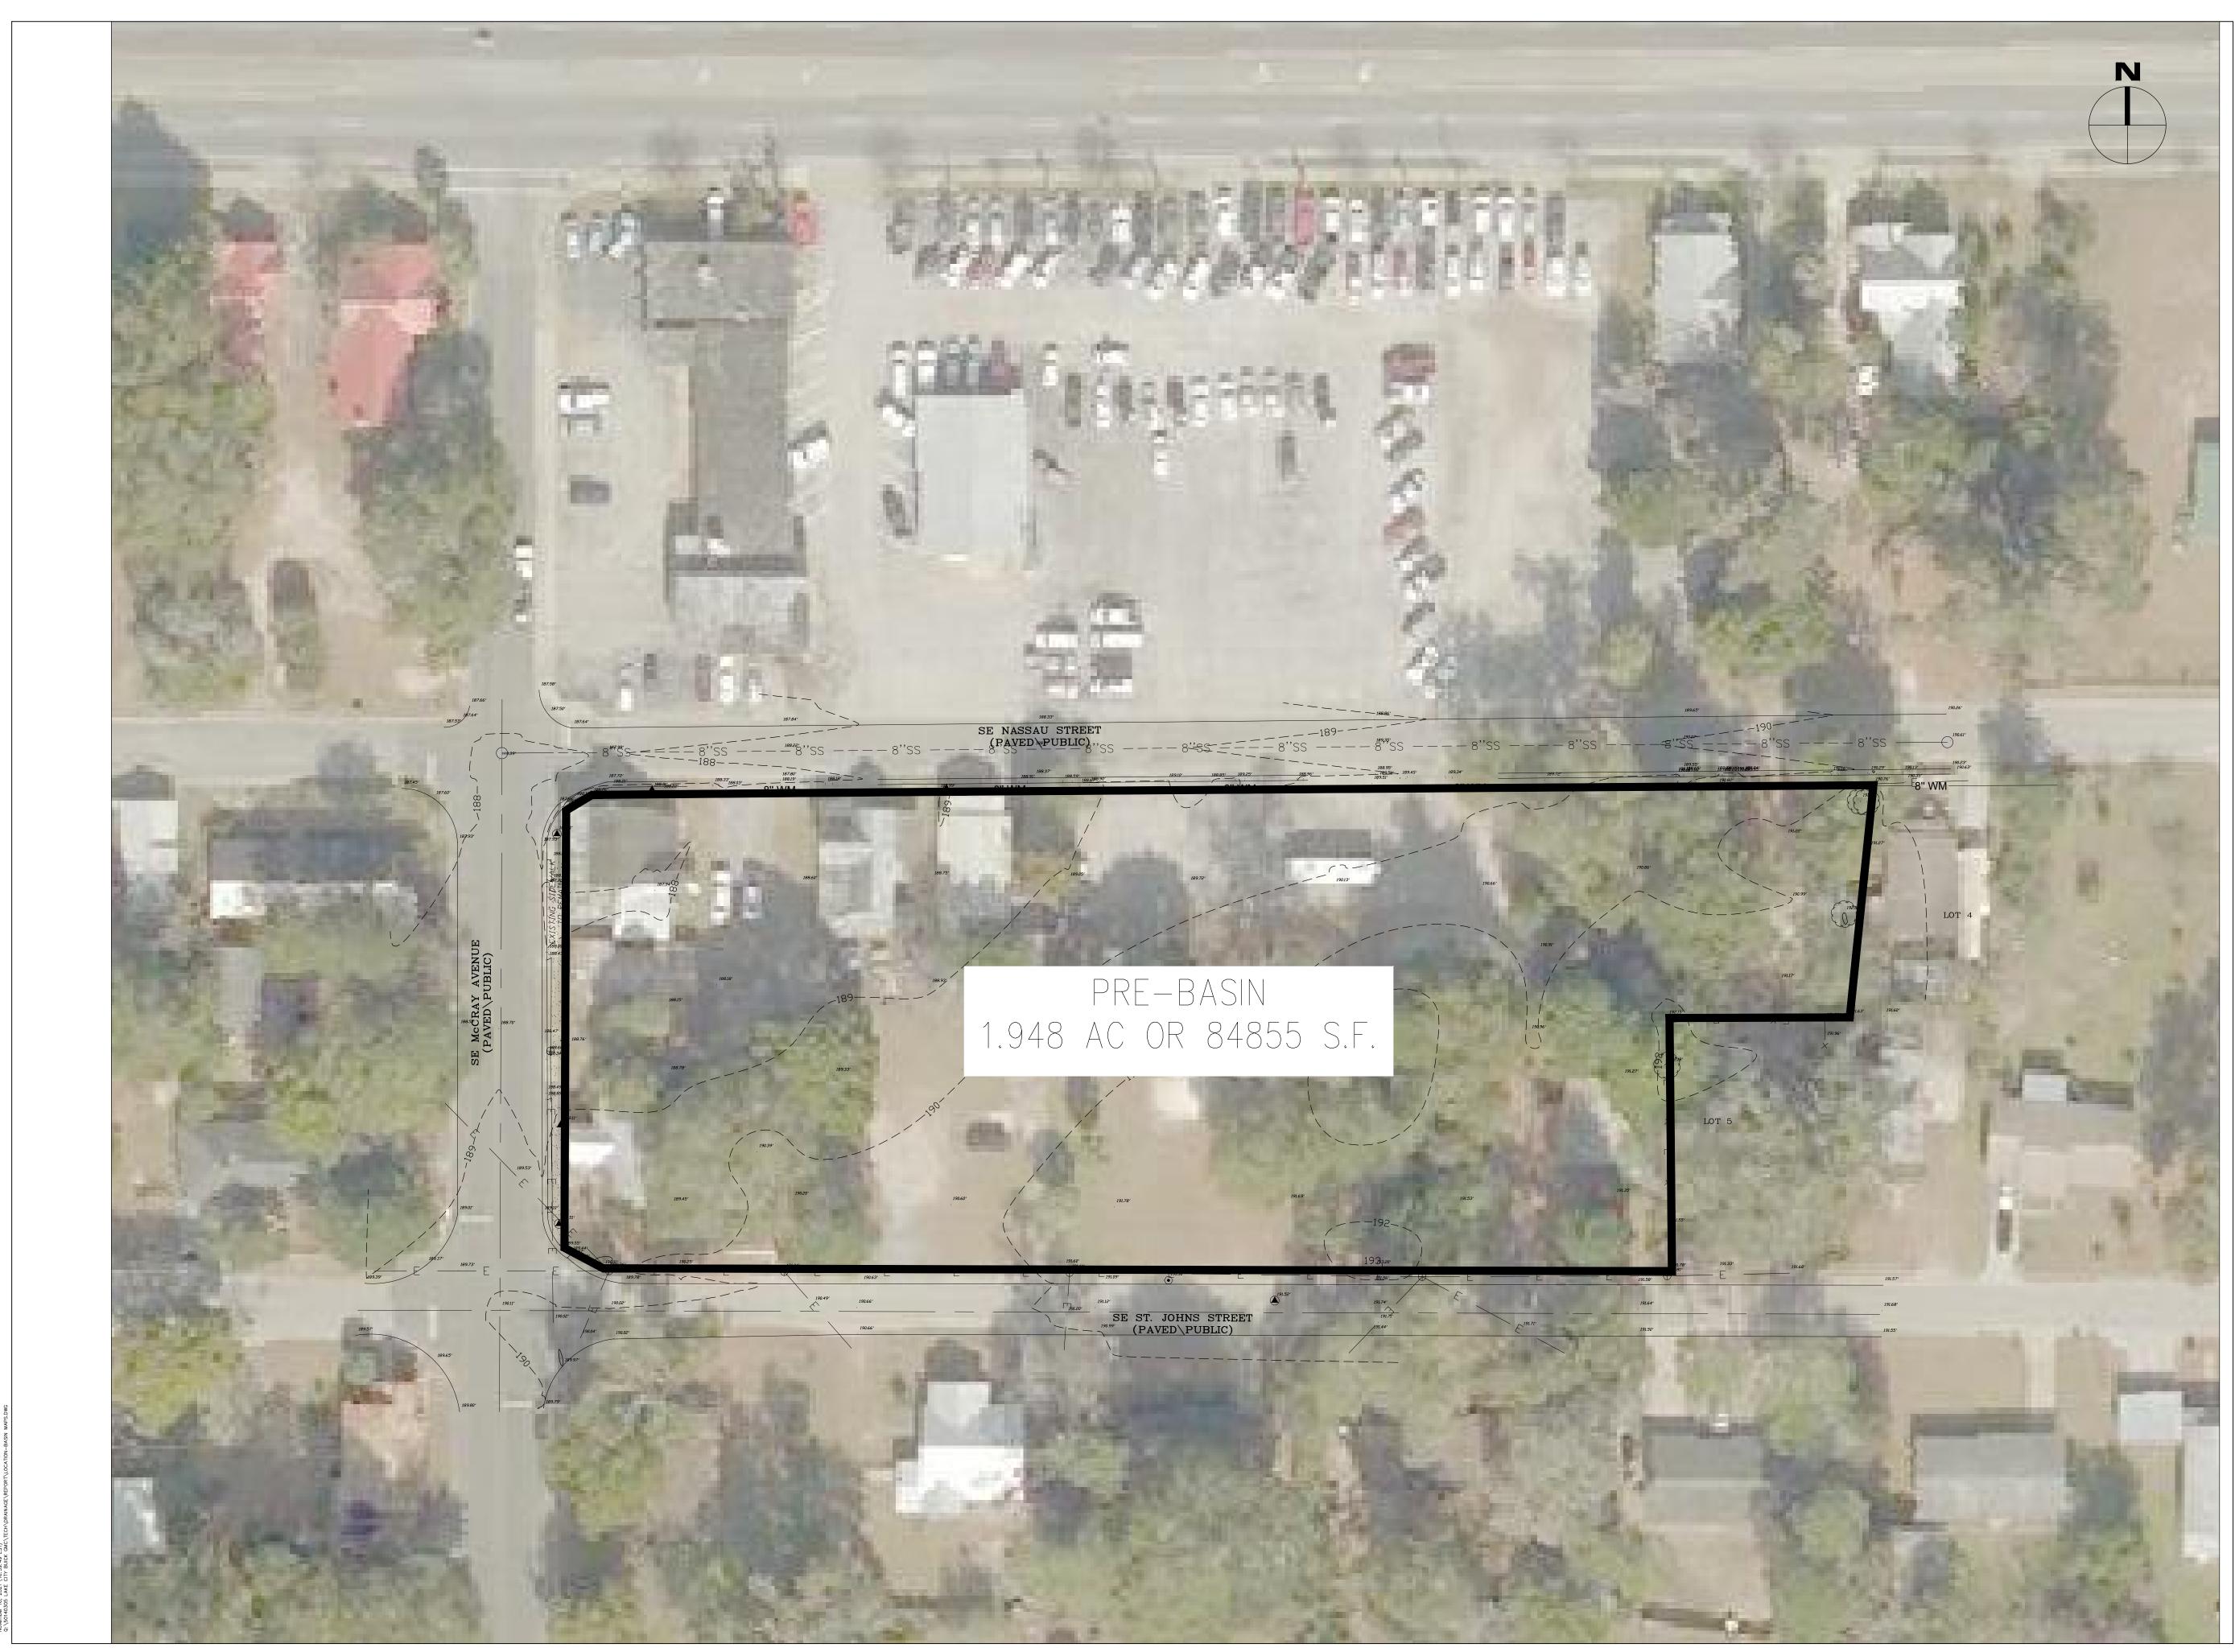

## File Attachments for Item:

ii. Site Plan Review - SPR-21-05 Sun Stop 303

GROWTH MANAGEMENT 205 North Marion Ave. Lake City, FL 32055 Telephone: (386)719-5750 E-Mail: growthmanagement@lcfla.com

|             | # SPR 21-05<br>Fee: \$200.00                  |
|-------------|-----------------------------------------------|
| ReceiptNo.  | <u>, , , , , , , , , , , , , , , , , , , </u> |
| Filing Date |                                               |
| Completene  | ess Date                                      |
| নি চন্দ্র   | CETWER-                                       |
|             |                                               |

### A. PROJECT INFORMATION

- 1. Project Name: SUN STOP 303
- 2. Address of Subject Property: <u>1166 E DUVAL ST, LAKE CITY, FL 32055</u>
- 3. Parcel ID Number(s): 33-3S-17-06555-001
- 4. Future Land Use Map Designation: LAKE CITY (CITY FUTURE LAND USE NOT GIVEN)
- 5. Zoning Designation: CI
- 6. Acreage: .73
- 7. Existing Use of Property: GAS STATION/CONVENIENCE STORE
- 8. Proposed use of Property: CONSTRUCT TWO LANE TRACTOR TRAILER FUELING AREA
- 9. Type of Development (Check All That Apply):
  - ( ) Increase of floor area to an existing structure: Total increase of square footage\_\_\_\_
  - ( ) New construction: Total square footage \_\_\_\_
  - ( ) Relocation of an existing structure: Total square footage \_\_\_\_\_
  - (X) Increase in impervious area: Total Square Footage 30,244