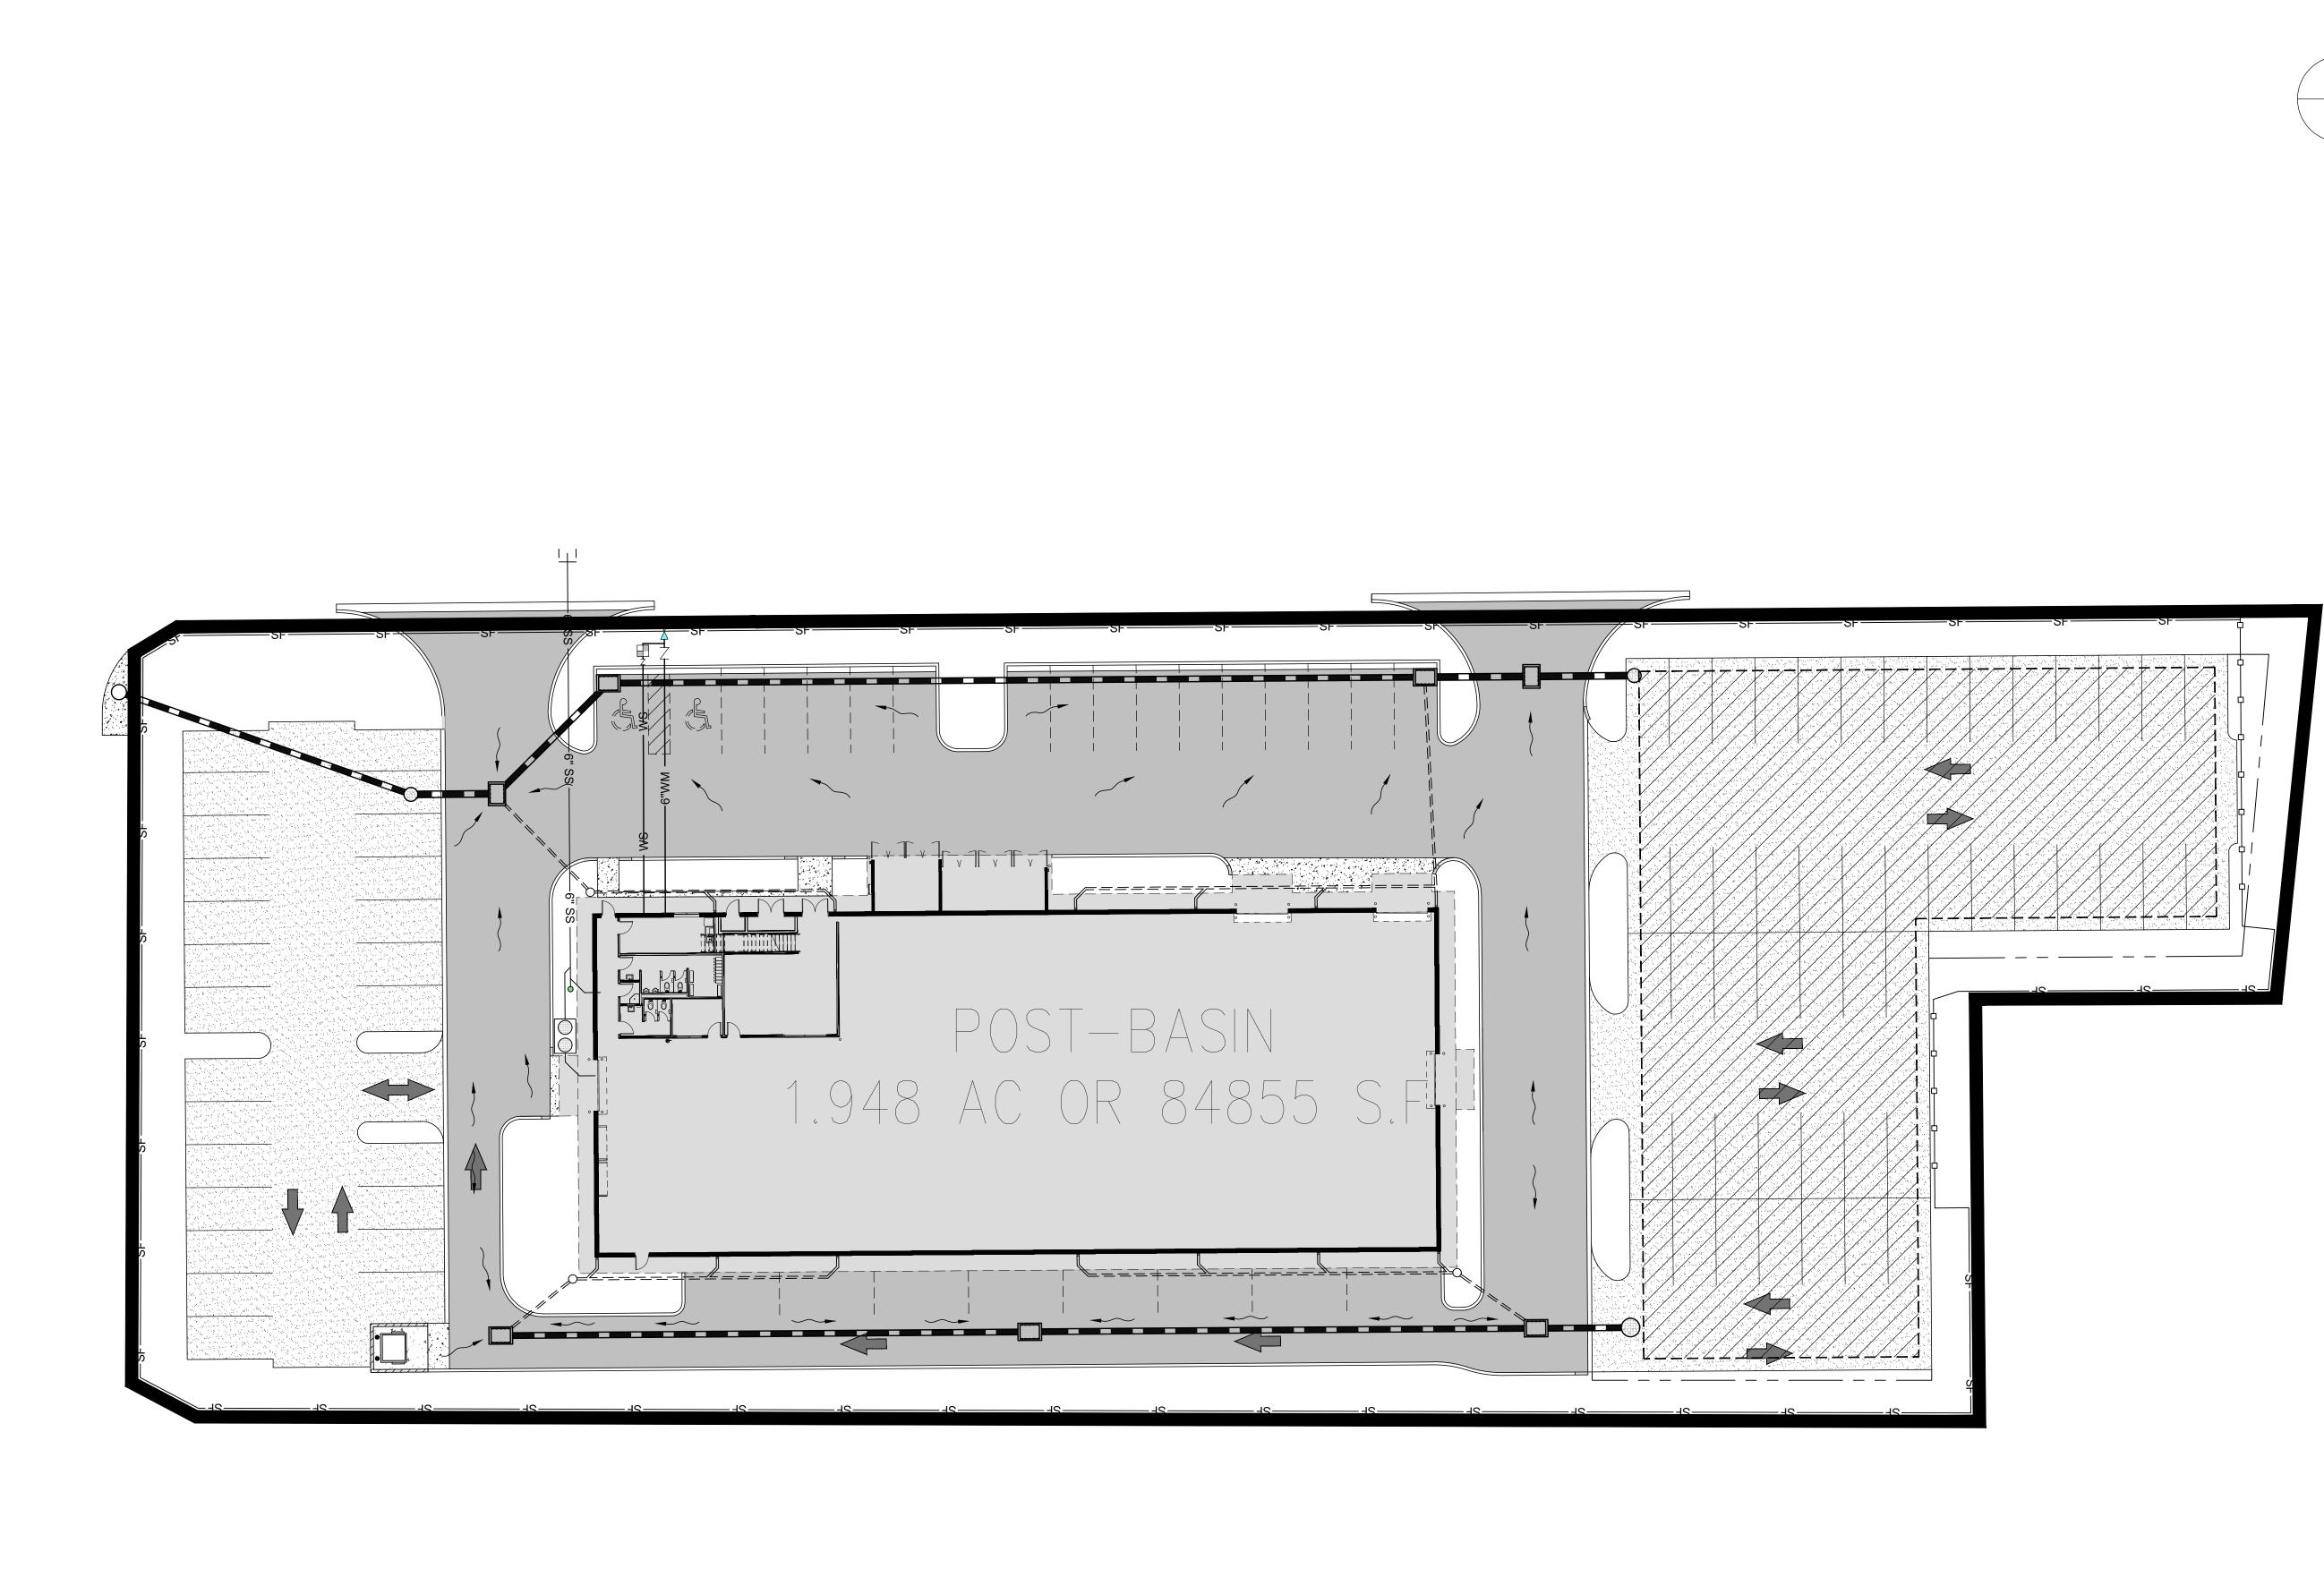

## File Attachments for Item:

ii. Site Plan Review - SPR-21-05 Sun Stop 303

GROWTH MANAGEMENT 205 North Marion Ave. Lake City, FL 32055 Telephone: (386)719-5750 E-Mail: growthmanagement@lcfla.com

|             | # SPR 21-05<br>Fee: \$200.00                  |
|-------------|-----------------------------------------------|
| ReceiptNo.  | <u>, , , , , , , , , , , , , , , , , , , </u> |
| Filing Date |                                               |
| Completene  | ess Date                                      |
| নি চন্দ্র   | CETWER-                                       |
|             |                                               |

### A. PROJECT INFORMATION

- 1. Project Name: SUN STOP 303
- 2. Address of Subject Property: <u>1166 E DUVAL ST, LAKE CITY, FL 32055</u>
- 3. Parcel ID Number(s): 33-3S-17-06555-001
- 4. Future Land Use Map Designation: LAKE CITY (CITY FUTURE LAND USE NOT GIVEN)
- 5. Zoning Designation: CI
- 6. Acreage: .73
- 7. Existing Use of Property: GAS STATION/CONVENIENCE STORE
- 8. Proposed use of Property: CONSTRUCT TWO LANE TRACTOR TRAILER FUELING AREA
- 9. Type of Development (Check All That Apply):
  - ( ) Increase of floor area to an existing structure: Total increase of square footage\_\_\_\_
  - ( ) New construction: Total square footage \_\_\_\_
  - ( ) Relocation of an existing structure: Total square footage \_\_\_\_\_
  - (X) Increase in impervious area: Total Square Footage 30,244