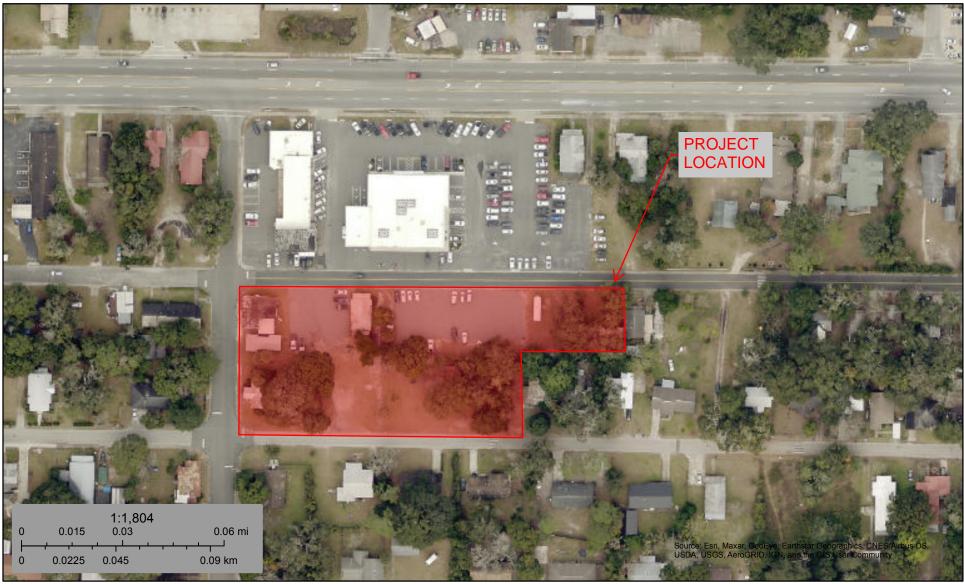

## File Attachments for Item:

ii. Site Plan Review - SPR-21-05 Sun Stop 303

GROWTH MANAGEMENT 205 North Marion Ave. Lake City, FL 32055 Telephone: (386)719-5750 E-Mail: growthmanagement@lcfla.com

|             | # SPR 21-05<br>Fee: \$200.00                  |
|-------------|-----------------------------------------------|
| ReceiptNo.  | <u>, , , , , , , , , , , , , , , , , , , </u> |
| Filing Date |                                               |
| Completene  | ess Date                                      |
| নি চন্দ্র   | CETWER-                                       |
|             |                                               |

### A. PROJECT INFORMATION

- 1. Project Name: SUN STOP 303
- 2. Address of Subject Property: <u>1166 E DUVAL ST, LAKE CITY, FL 32055</u>
- 3. Parcel ID Number(s): 33-3S-17-06555-001
- 4. Future Land Use Map Designation: LAKE CITY (CITY FUTURE LAND USE NOT GIVEN)
- 5. Zoning Designation: CI
- 6. Acreage: .73
- 7. Existing Use of Property: GAS STATION/CONVENIENCE STORE
- 8. Proposed use of Property: CONSTRUCT TWO LANE TRACTOR TRAILER FUELING AREA
- 9. Type of Development (Check All That Apply):
  - ( ) Increase of floor area to an existing structure: Total increase of square footage\_\_\_\_
  - ( ) New construction: Total square footage \_\_\_\_
  - ( ) Relocation of an existing structure: Total square footage \_\_\_\_\_
  - (X) Increase in impervious area: Total Square Footage 30,244