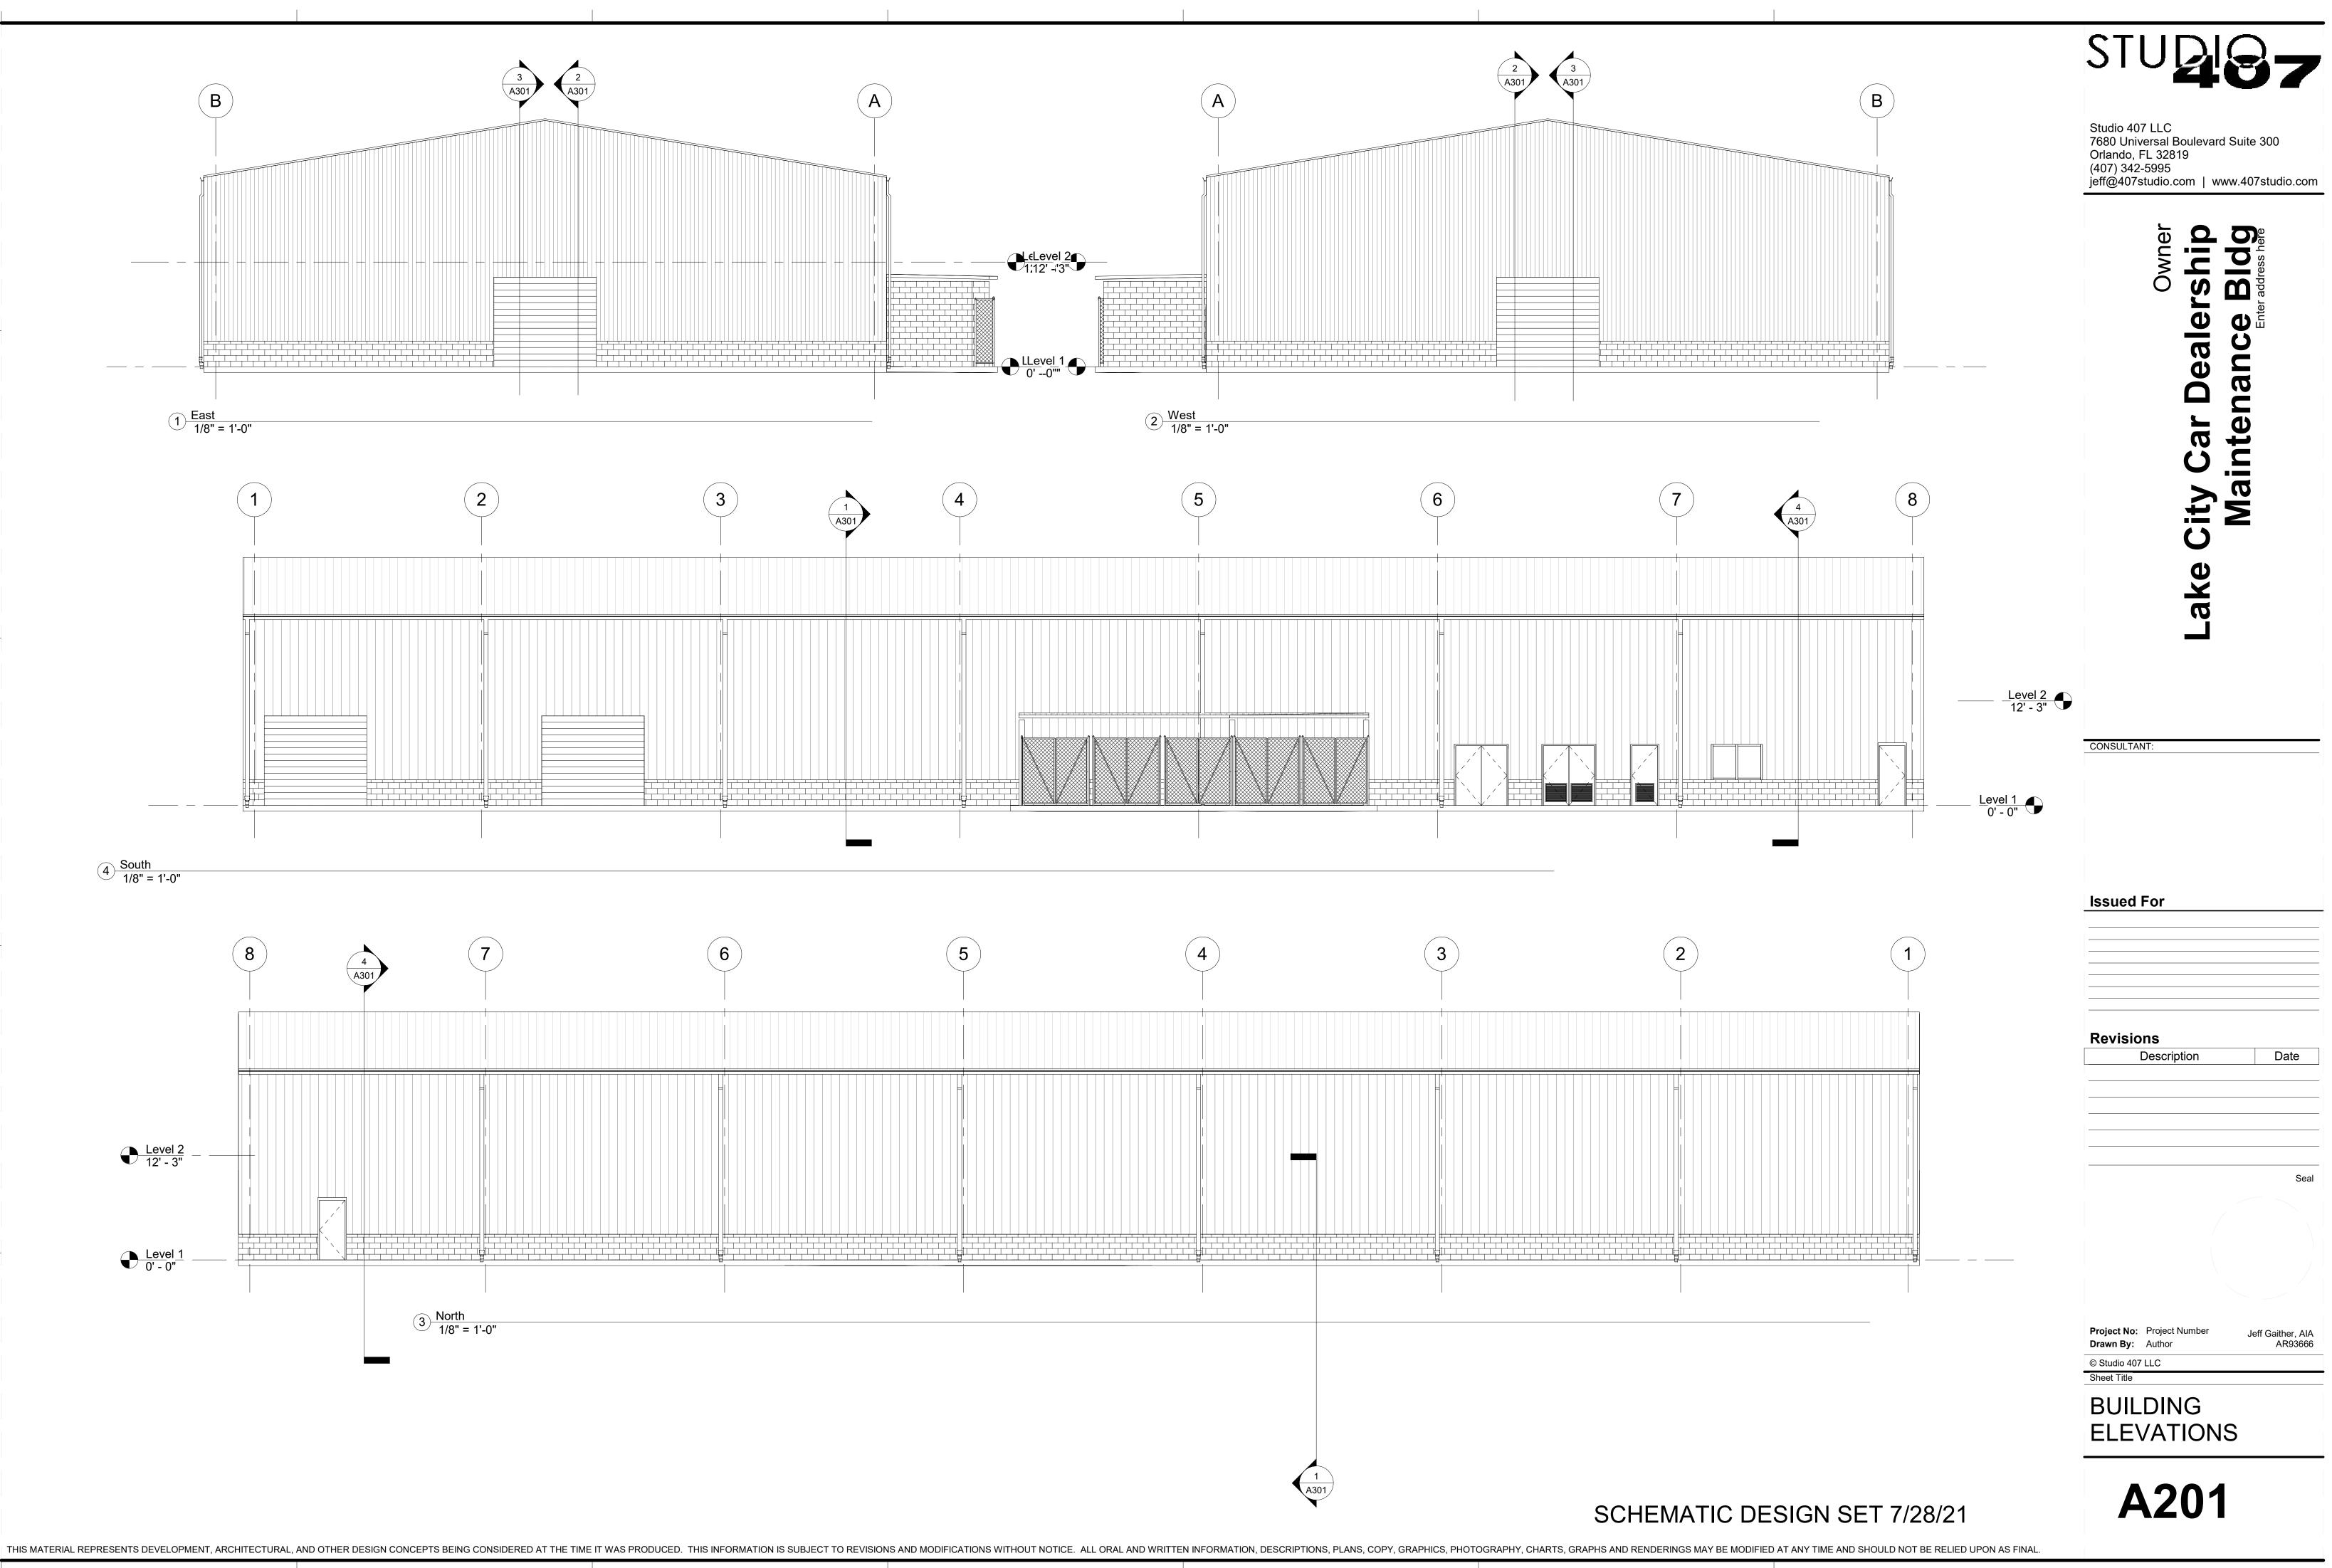

City utilities will supply potable water, fire service, and sanitary sewer to the building. There is gravity sewer on SE Nassau Street along with a water distribution pipe (size not provided by City). Connections are proposed in accordance with FDEP regulations.

The Site Plan application and supporting documentation is contained herein. We look forward to working with you on this project.

If you have any questions, please call me.

Sincerely, **DEWBERRY** 

1. MA

William A. Menadier, P. E. Senior Project Manager

- SAID BLOCK 265.
- TO CHANGE.
- DATE OF FIELD SURVEY AS SHOWN HEREON.
- THIS SURVEY EXCEPT AS SHOWN HEREON.



117









 $(\mathsf{A})$ 









Studio 407 LLC 7680 Universal Boulevard Suite 300 Orlando, FL 32819 (407) 342-5995 jeff@407studio.com | www.407studio.com







| 4 | 5 | 6 | 7 |
|---|---|---|---|
|   |   |   |   |
|   |   |   |   |
|   |   |   |   |
|   |   |   |   |
|   |   |   |   |
|   |   |   |   |







Studio 407 LLC 7680 Universal Boulevard Suite 300 Orlando, FL 32819 (407) 342-5995 jeff@407studio.com | www.407studio.com





This product is for informational purposes only and may not have been prepared for legal, engineering, or surveying purposes. It does not represent an on-the-ground survey and represents only the approximate relative location of displayed information. It is not to be used in place of locates.

# **Attachment 1**

Vicinity Map



Lake De Soto

## PROJECT LOCATION

HWY 90 E STREET

NASSAN STREET

ST. JOHNS STREET

Melrose Park Elementary School

BAYA DRIVE

**Richardson Sixth** 

COA# 8794

ົວ

VACINITY MAP EXHIBIT