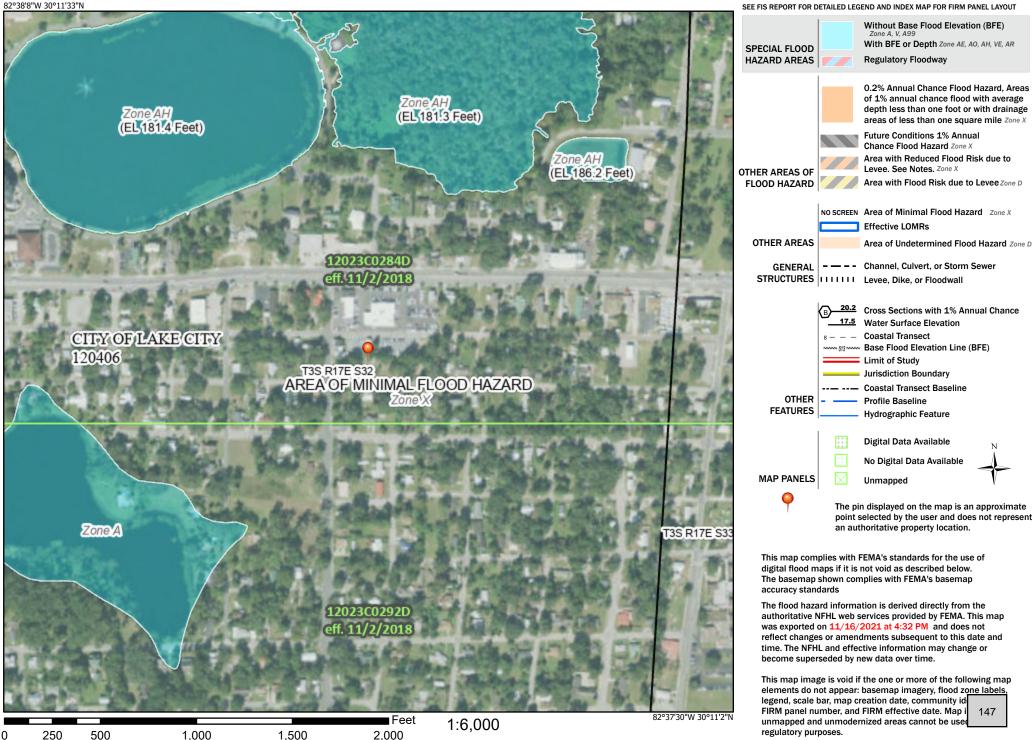

## File Attachments for Item:

ii. Site Plan Review - SPR-21-05 Sun Stop 303

GROWTH MANAGEMENT 205 North Marion Ave. Lake City, FL 32055 Telephone: (386)719-5750 E-Mail: growthmanagement@lcfla.com

|             | # SPR 21-05<br>Fee: \$200.00                  |
|-------------|-----------------------------------------------|
| ReceiptNo.  | <u>, , , , , , , , , , , , , , , , , , , </u> |
| Filing Date |                                               |
| Completene  | ess Date                                      |
| নি চন্দ্র   | CETWER-                                       |
|             |                                               |

### A. PROJECT INFORMATION

- 1. Project Name: SUN STOP 303
- 2. Address of Subject Property: <u>1166 E DUVAL ST, LAKE CITY, FL 32055</u>
- 3. Parcel ID Number(s): 33-3S-17-06555-001
- 4. Future Land Use Map Designation: LAKE CITY (CITY FUTURE LAND USE NOT GIVEN)
- 5. Zoning Designation: CI
- 6. Acreage: .73
- 7. Existing Use of Property: GAS STATION/CONVENIENCE STORE
- 8. Proposed use of Property: CONSTRUCT TWO LANE TRACTOR TRAILER FUELING AREA
- 9. Type of Development (Check All That Apply):
  - ( ) Increase of floor area to an existing structure: Total increase of square footage\_\_\_\_
  - ( ) New construction: Total square footage \_\_\_\_
  - ( ) Relocation of an existing structure: Total square footage \_\_\_\_\_
  - (X) Increase in impervious area: Total Square Footage 30,244