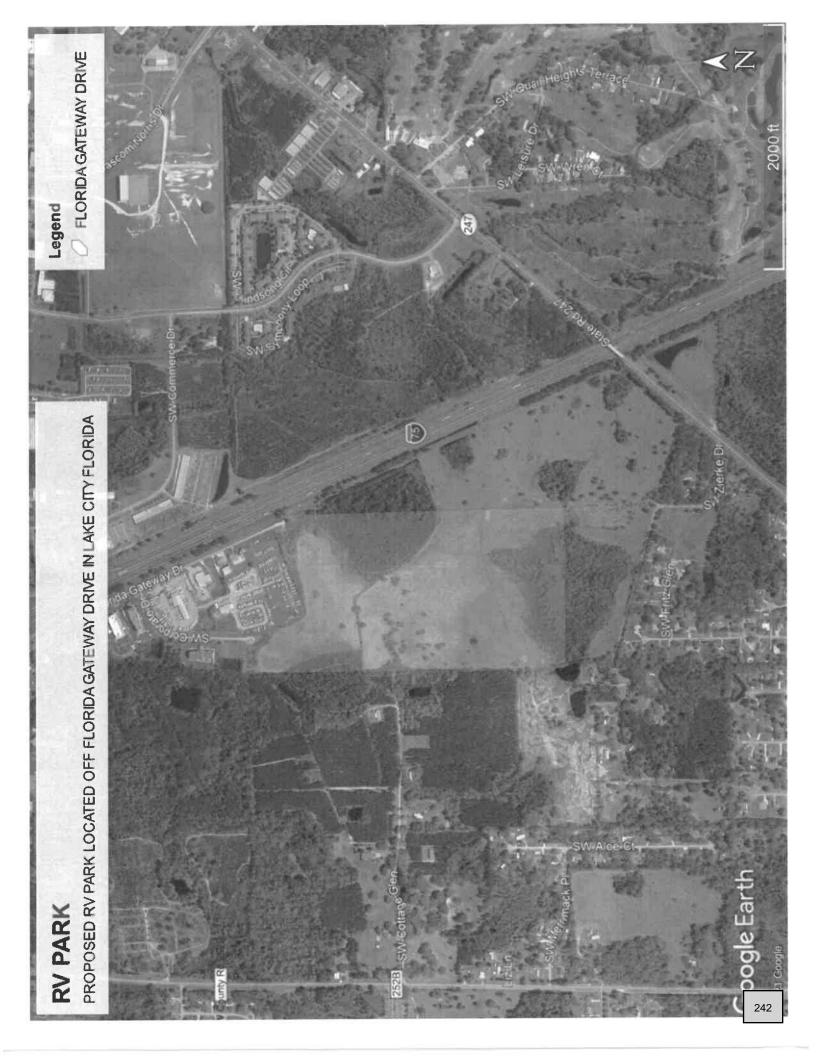

## **NEW BUSINESS**

- ii. Site Plan Review SPR-21-05 Sun Stop 303
- iii. Site Plan Review SPR-21-06 Ferreira Funeral Home
- iv. Site Plan Review SPR-21-07 and Variance V21-01 for Gateway Crossing A Replat of Lots 2, 3 and 11
- v. Site Plan Review SPR-21-08 Lake City Buick GMC Service Department Expansion
- vi. Zoning Change Z-21-08 Florida Gateway Drive RV Park