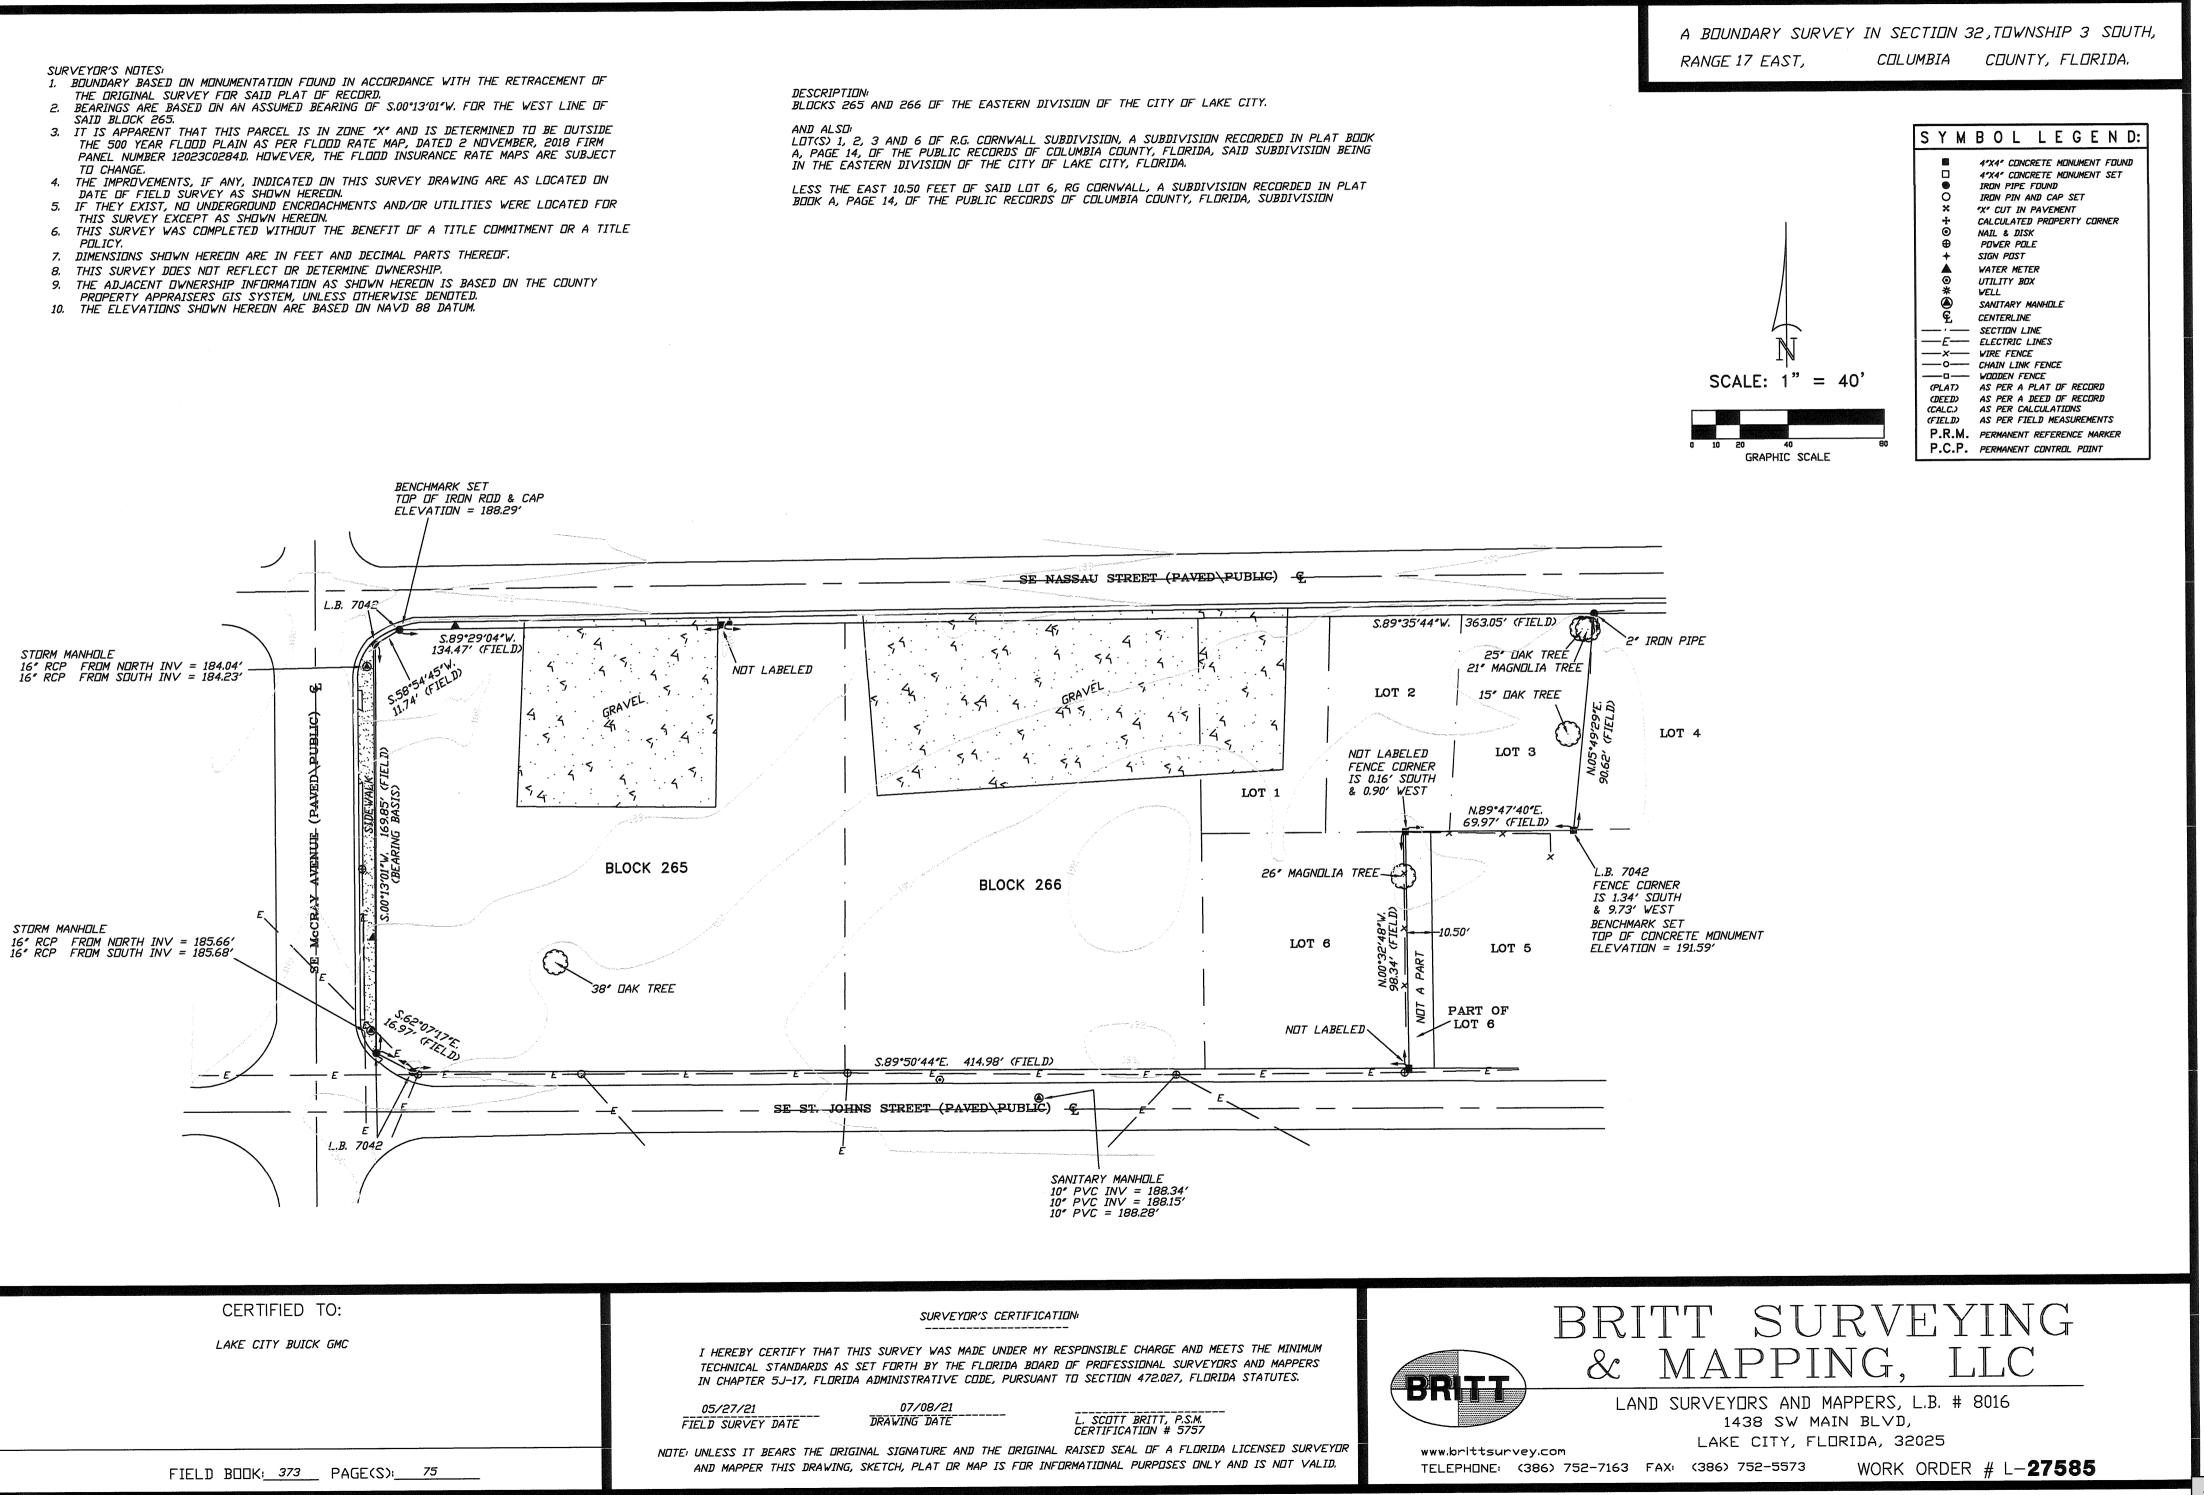

## **NEW BUSINESS**

- ii. Site Plan Review SPR-21-05 Sun Stop 303
- iii. Site Plan Review SPR-21-06 Ferreira Funeral Home
- iv. Site Plan Review SPR-21-07 and Variance V21-01 for Gateway Crossing A Replat of Lots 2, 3 and 11
- v. Site Plan Review SPR-21-08 Lake City Buick GMC Service Department Expansion
- vi. Zoning Change Z-21-08 Florida Gateway Drive RV Park