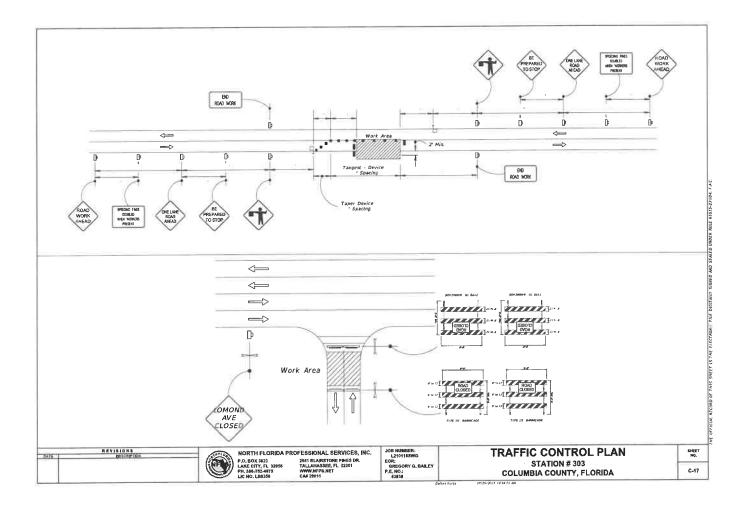

## File Attachments for Item:

ii. Site Plan Review - SPR-21-05 Sun Stop 303

GROWTH MANAGEMENT 205 North Marion Ave. Lake City, FL 32055 Telephone: (386)719-5750 E-Mail: growthmanagement@lcfla.com

|             | # SPR 21-05<br>Fee: \$200.00                  |
|-------------|-----------------------------------------------|
| ReceiptNo.  | <u>, , , , , , , , , , , , , , , , , , , </u> |
| Filing Date |                                               |
| Completene  | ess Date                                      |
| নি চন্দ্র   | CETWER-                                       |
|             |                                               |

### A. PROJECT INFORMATION

- 1. Project Name: SUN STOP 303
- 2. Address of Subject Property: <u>1166 E DUVAL ST, LAKE CITY, FL 32055</u>
- 3. Parcel ID Number(s): 33-3S-17-06555-001
- 4. Future Land Use Map Designation: LAKE CITY (CITY FUTURE LAND USE NOT GIVEN)
- 5. Zoning Designation: CI
- 6. Acreage: .73
- 7. Existing Use of Property: GAS STATION/CONVENIENCE STORE
- 8. Proposed use of Property: CONSTRUCT TWO LANE TRACTOR TRAILER FUELING AREA
- 9. Type of Development (Check All That Apply):
  - ( ) Increase of floor area to an existing structure: Total increase of square footage\_\_\_\_
  - ( ) New construction: Total square footage \_\_\_\_
  - ( ) Relocation of an existing structure: Total square footage \_\_\_\_\_
  - (X) Increase in impervious area: Total Square Footage 30,244