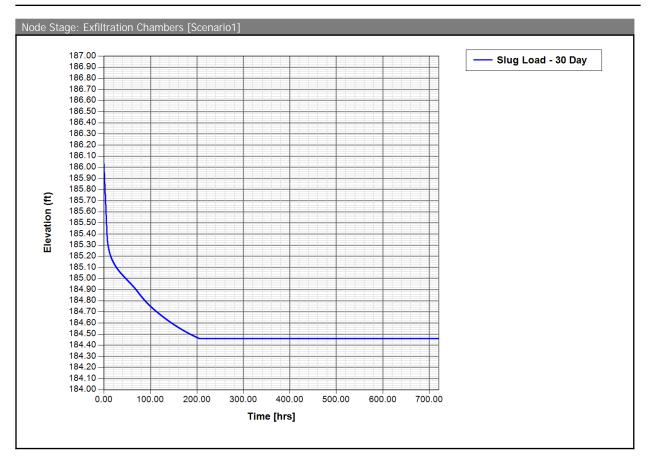

| 185.79     | 0.30           | 13020        |
| 185.71     | 0.28           | 12027        |
| 185.63     | 0.25           | 11034        |
| 185.54     | 0.23           | 10023        |
| 185.46     | 0.21           | 9004         |
| 185.38     | 0.18           | 7980         |
| 185.29     | 0.16           | 6957         |
| 185.21     | 0.14           | 5933         |
| 185.13     | 0.11           | 4905         |
| 185.04     | 0.09           | 3872         |
| 184.96     | 0.07           | 2836         |
| 184.88     | 0.05           | 2361         |
| 184.79     | 0.04           | 1891         |
| 184.71     | 0.03           | 1416         |
| 184.63     | 0.02           | 945          |
| 184.54     | 0.01           | 470          |
| 184.46     | 0.00           | 0            |



| Simulation: Slug Load - 7                                                            | 7 Day                 |                               |                                                                                                                                                         |                                |
|--------------------------------------------------------------------------------------|-----------------------|-------------------------------|---------------------------------------------------------------------------------------------------------------------------------------------------------|--------------------------------|
| Scenario:                                                                            | Scenario1             |