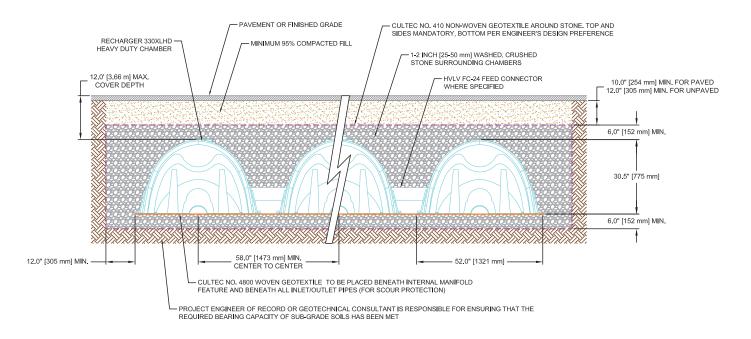

| 0.693 | 52.213 | 1.479 | 52.213                | 1.479 |

Calculations are based on installed chamber length.

#### Visit http://cultec.com/downloads/ for Product Downloads and CAD details.

Calculations are based on installed chamber length.

Includes 6" (305 mm) stone above crown of chamber and typical stone surround at 58"(1473 mm) center-to-center spacing and stone foundation as listed in table. Stone void calculated at 40%.



### **Three View Drawing**







CULTEC RECHARGER 330XLHD CHAMBER STORAGE = 7.459 CF/FT [0.693 m<sup>3</sup>/m] INSTALLED LENGTH ADJUSTMENT = 1.5' [0.46 m] SIDE PORTAL ACCEPTS CULTEC HVLV FC-24 FEED CONNECTOR

### **Typical Interlock Installation**





### **Plan View Drawing**



### **Typical Cross Section for Traffic Application**





### **CULTEC Recharger® 330XLHD Specifications**

#### GENERAL

CULTEC Recharger<sup>®</sup> 330XLHD chambers are designed for underground stormwater management. The chambers may be used for retention, recharging, detention or controlling the flow of on-site stormwater runoff.

#### CHAMBER PARAMETERS

- 1. The chambers shall be manufactured in the U.S.A. by CULTEC, Inc. of Brookfield, CT (cultec.com, 203-775-4416).
- 2. The chamber shall be vacuum thermoformed of polyethylene with a black interior and blue exterior.
- 3. The chamber shall be arched in shape.
- 4. The chamber shall be open-bottomed.
- 5. The chamber shall be joined using an interlocking overlapping rib method. Connections must be fully shouldered overlapping ribs, having no separate couplings or separate end walls.
- 6