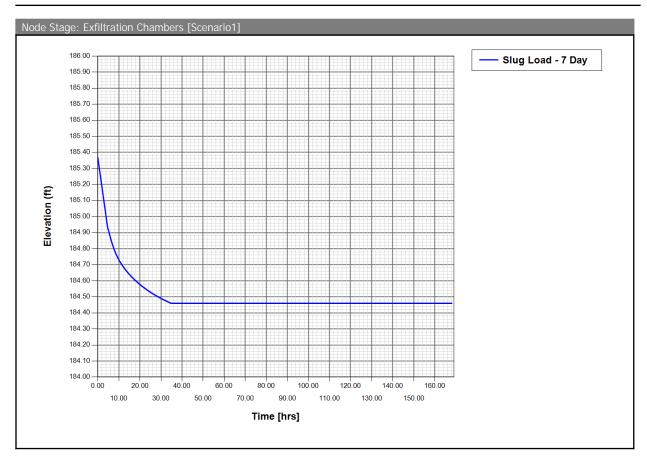

| 185.79     | 0.30           | 13020        |
| 185.71     | 0.28           | 12027        |
| 185.63     | 0.25           | 11034        |
| 185.54     | 0.23           | 10023        |
| 185.46     | 0.21           | 9004         |
| 185.38     | 0.18           | 7980         |
| 185.29     | 0.16           | 6957         |
| 185.21     | 0.14           | 5933         |
| 185.13     | 0.11           | 4905         |
| 185.04     | 0.09           | 3872         |
| 184.96     | 0.07           | 2836         |
| 184.88     | 0.05           | 2361         |
| 184.79     | 0.04           | 1891         |
| 184.71     | 0.03           | 1416         |
| 184.63     | 0.02           | 945          |
| 184.54     | 0.01           | 470          |
| 184.46     | 0.00           | 0            |



#### Node Max Conditions [Scenario1]

| Node Name    | Sim Name    | Warning    | Max Stage | Min/Max     | Max Total    | Max Total     | Max Surface |
|--------------|-------------|------------|-----------|-------------|--------------|---------------|-------------|
|              |             | Stage [ft] | [ft]      | Delta Stage | Inflow [cfs] | Outflow [cfs] | Area [ft2]  |
|              |             |            |           | [ft]        |              |               |             |
| Exfiltration | 100yr 001hr | 189.00     | 186.03    | 0.0010      | 9.99         | 0.33          | 12819       |
| Chambers     |             |            |           |             |              |               |             |
| Exfiltration | 100yr 002hr | 189.00     | 186.34    | 0.0010      |