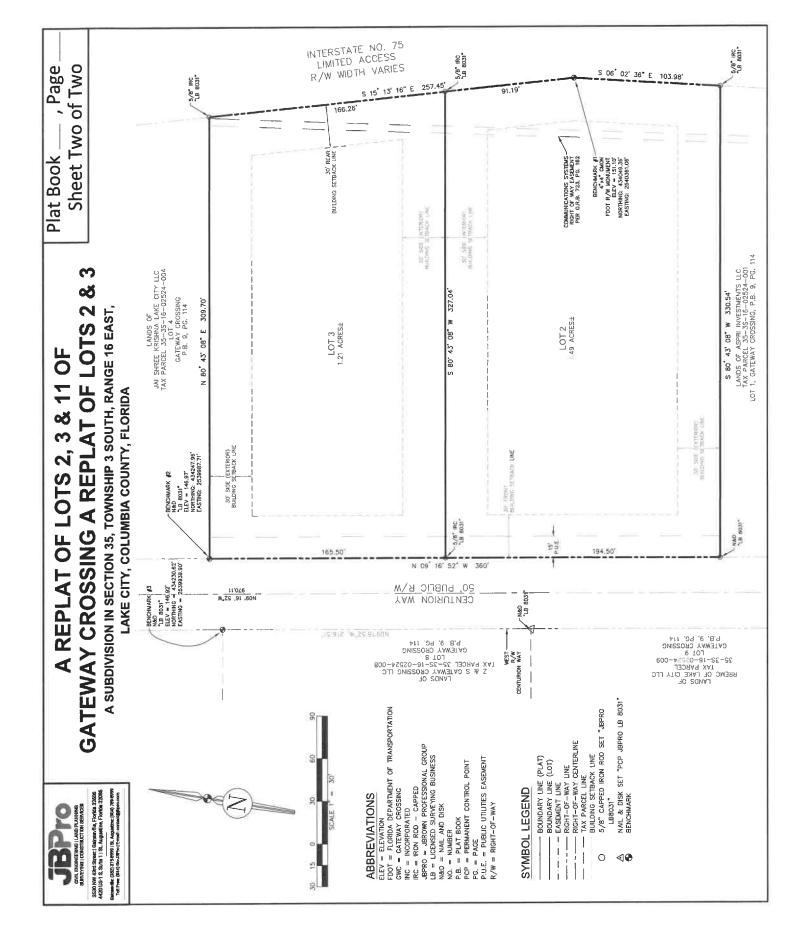

## **NEW BUSINESS**

- ii. Site Plan Review SPR-21-05 Sun Stop 303
- iii. Site Plan Review SPR-21-06 Ferreira Funeral Home
- iv. Site Plan Review SPR-21-07 and Variance V21-01 for Gateway Crossing A Replat of Lots 2, 3 and 11
- v. Site Plan Review SPR-21-08 Lake City Buick GMC Service Department Expansion
- vi. Zoning Change Z-21-08 Florida Gateway Drive RV Park