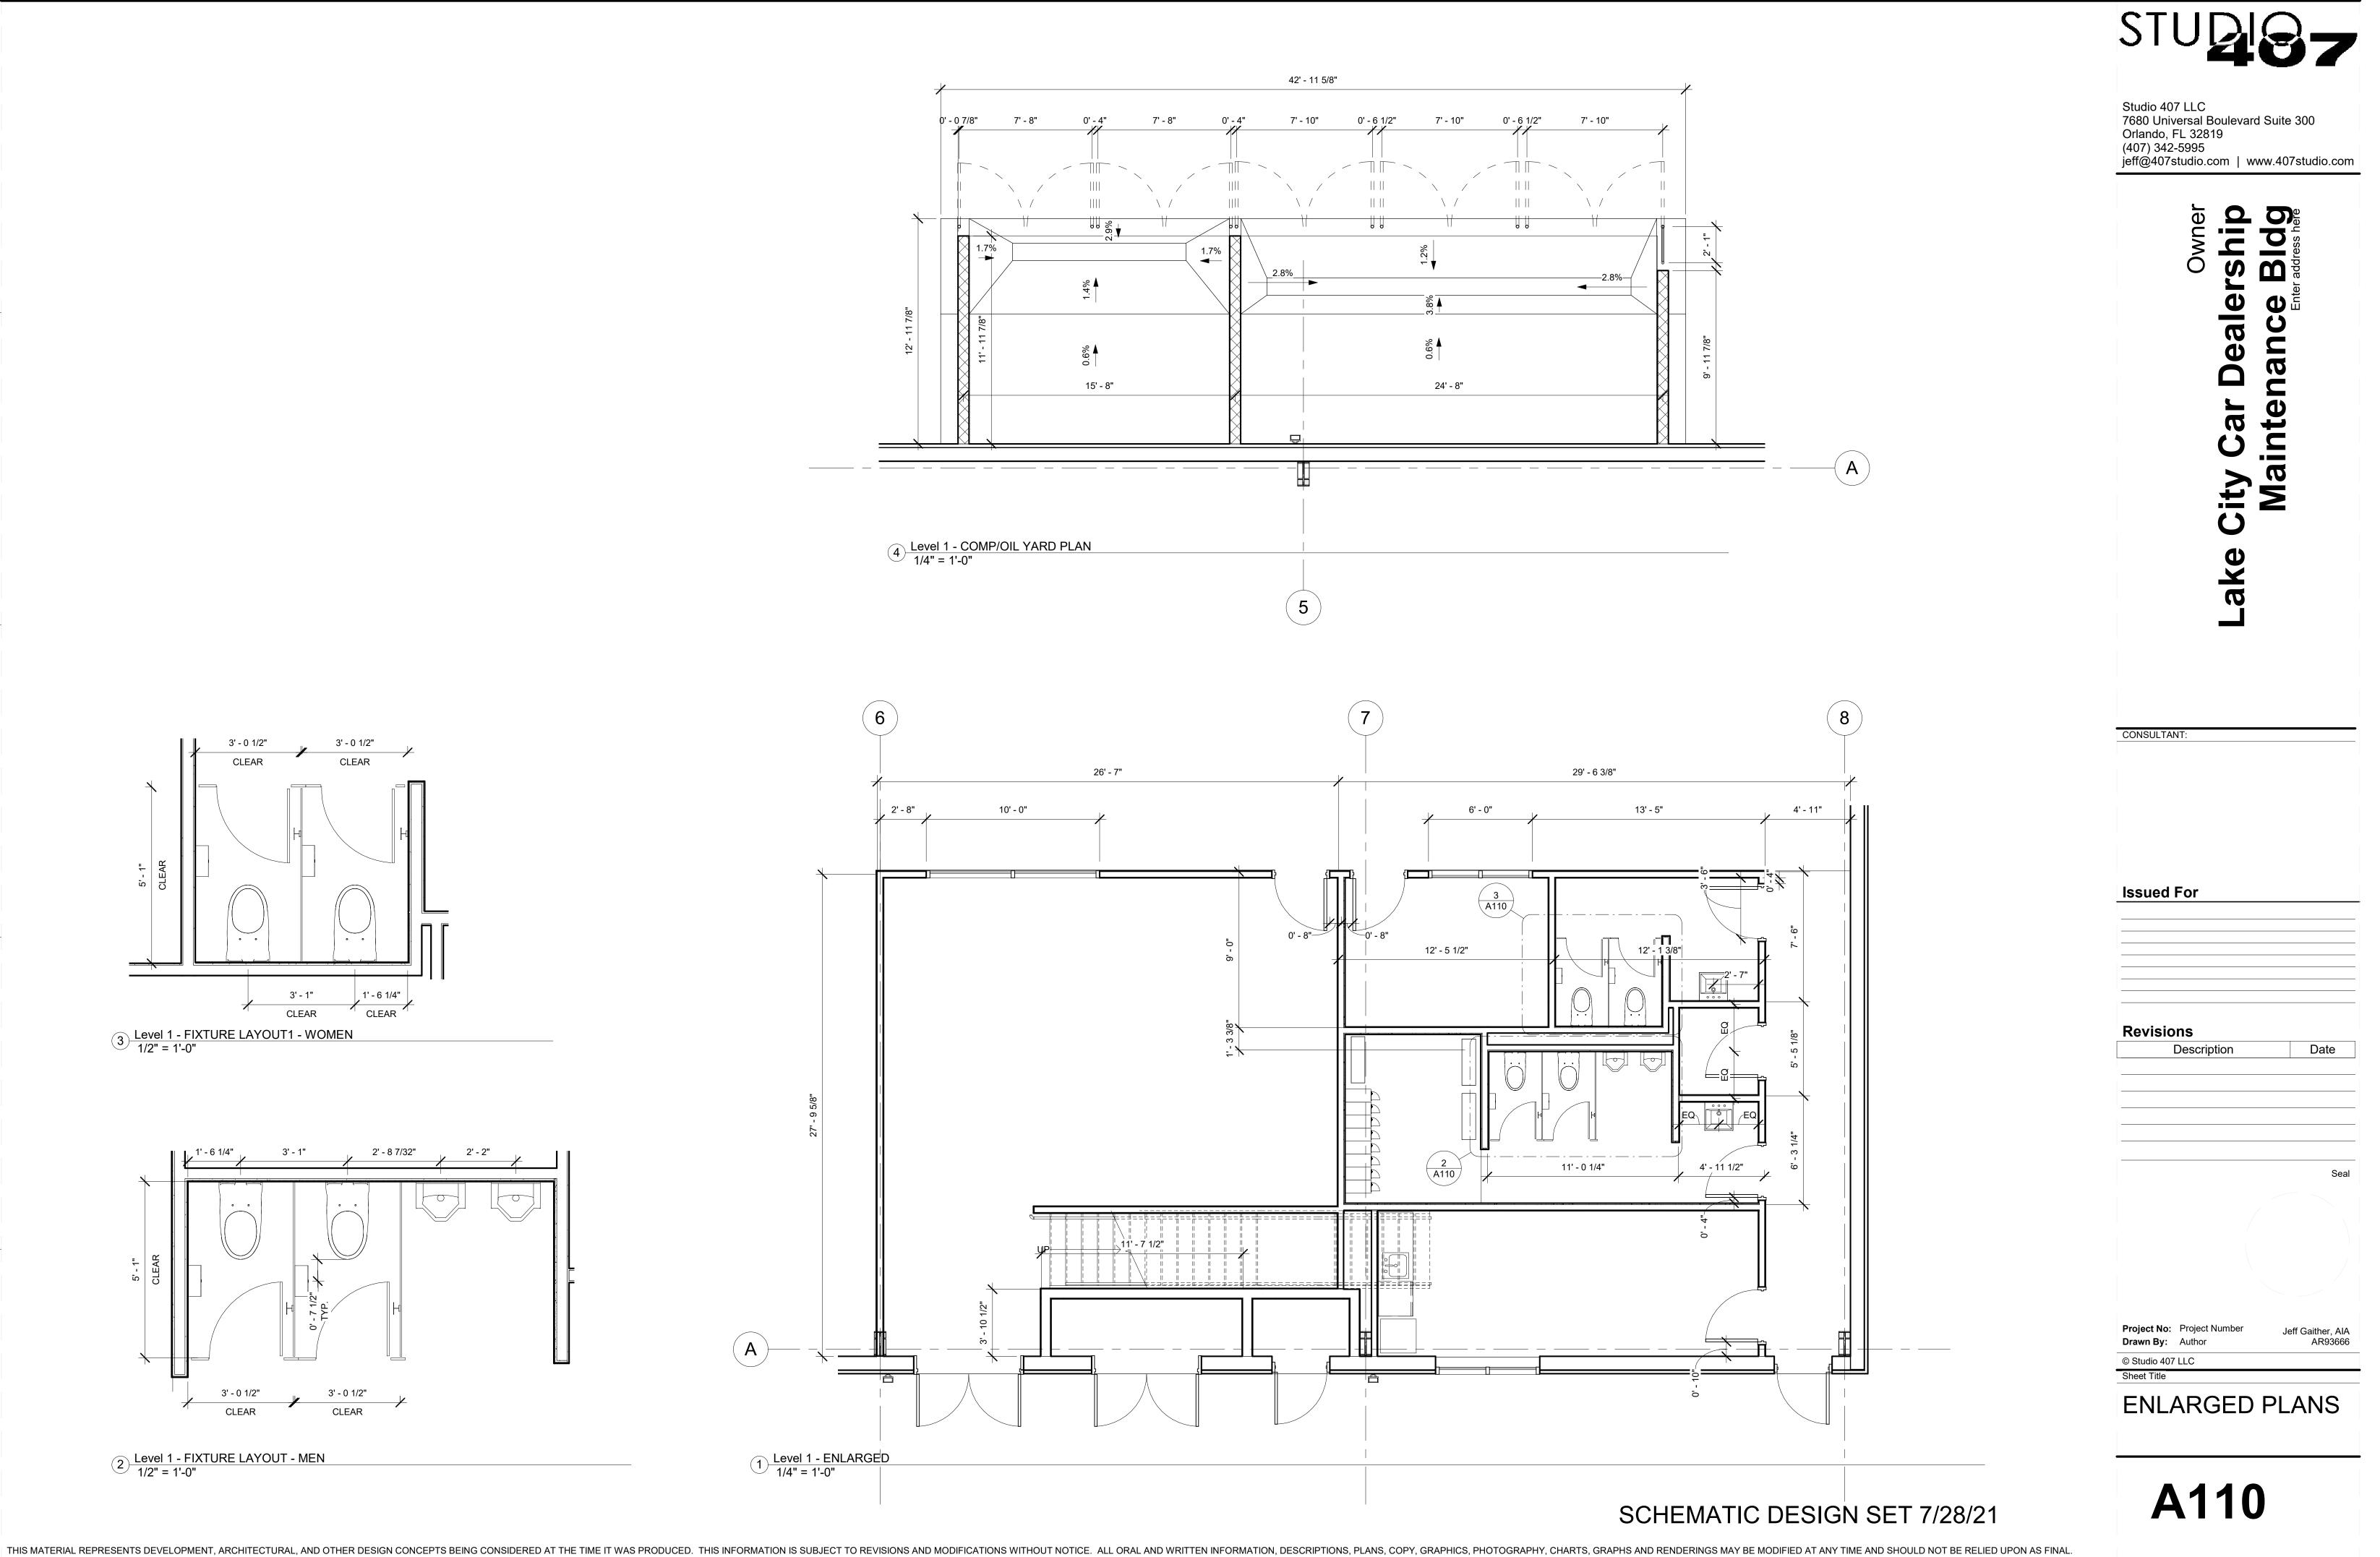

## **NEW BUSINESS**

- ii. Site Plan Review SPR-21-05 Sun Stop 303
- iii. Site Plan Review SPR-21-06 Ferreira Funeral Home
- iv. Site Plan Review SPR-21-07 and Variance V21-01 for Gateway Crossing A Replat of Lots 2, 3 and 11
- v. Site Plan Review SPR-21-08 Lake City Buick GMC Service Department Expansion
- vi. Zoning Change Z-21-08 Florida Gateway Drive RV Park