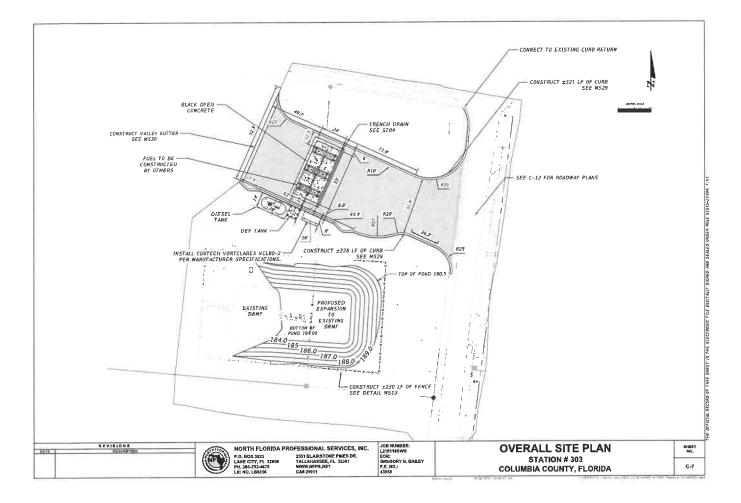

BE P | OVIDED AT EXIST | ING STORE. |
| PROVIDED PACING                                                                                     |                                         |                                                       |                 |                 |            |
| NORTH FLORIDA PROFESSIONAL SERVICES, NC.<br>P.O. BOX 3823 2561 BLARSTONE PRES DR.                   | JOB NUMBER:<br>L21011#SWG<br>EOR:       | GENERAL                                               |                 |                 | SHEET NO,  |
| P.O. BOX 3323 2551 BLARSTOME PINES DR.<br>LAKE CITY, FL 32056 TALLAHASSEE, FL 32301<br>WWW NPPS.NET | GREGORY G. E.<br>P.E. NO.:<br>43858     |                                                       | NTY, FLORIDA    |                 | G-4        |



~





















| EROSION CONTROL NOTES                                                                                                                                                                                                                                                                                                                                       |                           |                                    |                       |
|----------------------------------------------------------------------------------------------------------------------------------------------------------------------------------------------------------------------------------------------------------------------------------------------------------------------------------------------------