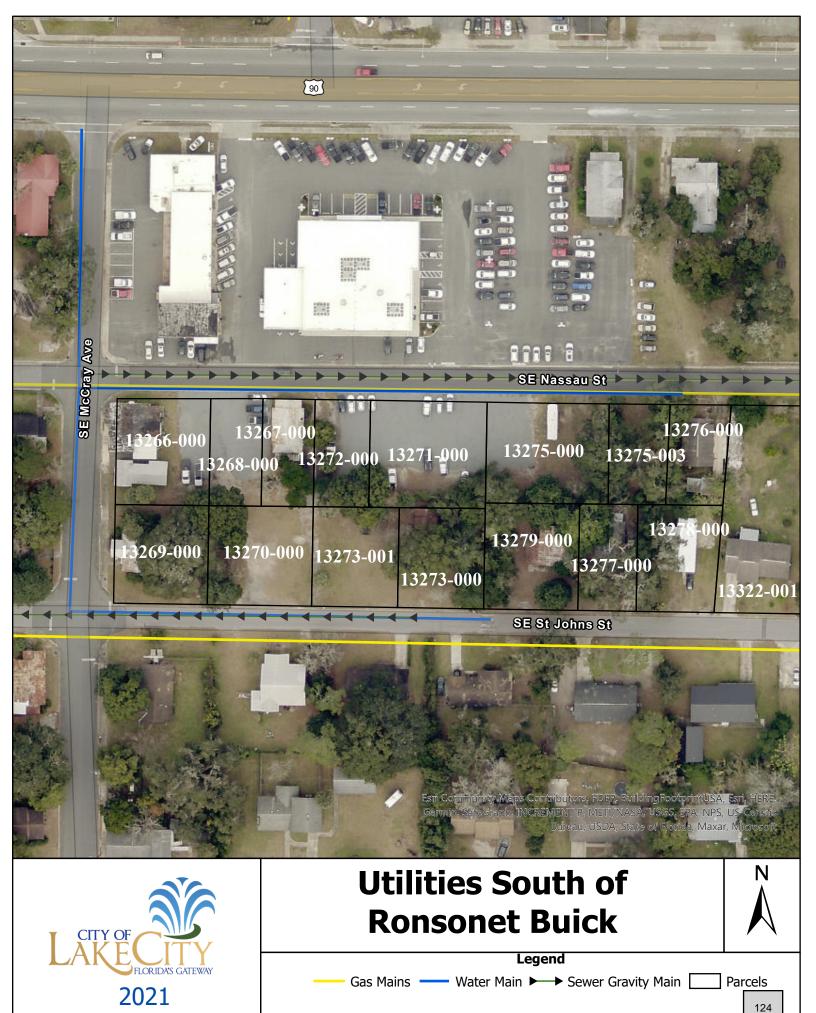

application and supporting documentation is contained herein. We look forward to working with you on this project.

If you have any questions, please call me.

Sincerely, **DEWBERRY** 

1. MA

William A. Menadier, P. E. Senior Project Manager

- SAID BLOCK 265.
- TO CHANGE.
- DATE OF FIELD SURVEY AS SHOWN HEREON.
- THIS SURVEY EXCEPT AS SHOWN HEREON.



117









 $(\mathsf{A})$ 









Studio 407 LLC 7680 Universal Boulevard Suite 300 Orlando, FL 32819 (407) 342-5995 jeff@407studio.com | www.407studio.com







| 4 | 5 | 6 | 7 |
|---|---|---|---|
|   |   |   |   |
|   |   |   |   |
|   |   |   |   |
|   |   |   |   |
|   |   |   |   |
|   |   |   |   |







Studio 407 LLC 7680 Universal Boulevard Suite 300 Orlando, FL 32819 (407) 342-5995 jeff@407studio.com | www.407studio.com





This product is for informational purposes only and may not have been prepared for legal, engineering, or surveying purposes. It does not represent an on-the-ground survey and represents only the approximate relative location of displayed information. It is not to be used in place of locates.

# **Attachment 1**

Vicinity Map



Lake De Soto

## PROJECT LOCATION

HWY 90 E STREET

NASSAN STREET

ST. JOHNS STREET

Melrose Park Elementary School

BAYA DRIVE

**Richardson Sixth** 

COA# 8794

ົວ

VACINITY MAP EXHIBIT

City VA al Center

> SERVICE DEPARTMENT EXPANSION LAKE CITY BUICK GMC LAKE CITY, FLORIDA

654 S.E. Baya Drive Lake City, FL 32055 386.361.2133 Dewberry<sup>.</sup>

| Date: 12/09/21 | Project |          |  |
|----------------|---------|----------|--|
| Designed: JAL  |