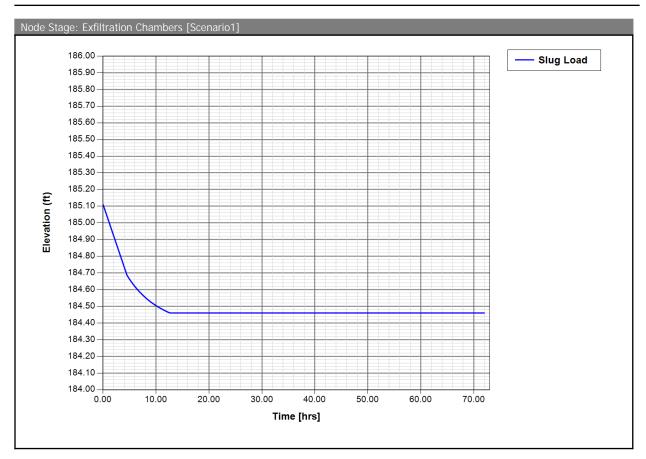

| 185.79     | 0.30           | 13020        |
| 185.71     | 0.28           | 12027        |
| 185.63     | 0.25           | 11034        |
| 185.54     | 0.23           | 10023        |
| 185.46     | 0.21           | 9004         |
| 185.38     | 0.18           | 7980         |
| 185.29     | 0.16           | 6957         |
| 185.21     | 0.14           | 5933         |
| 185.13     | 0.11           | 4905         |
| 185.04     | 0.09           | 3872         |
| 184.96     | 0.07           | 2836         |
| 184.88     | 0.05           | 2361         |
| 184.79     | 0.04           | 1891         |
| 184.71     | 0.03           | 1416         |
| 184.63     | 0.02           | 945          |
| 184.54     | 0.01           | 470          |
| 184.46     | 0.00           | 0            |



| Simulation: Slug Load - 3 | 30 Day                |                           |                        |                      |
|---------------------------|-----------------------|---------------------------|------------------------|----------------------|
| Scenario:                 |                       |                           |                        |                      |
| Run Date/Time:            | 11/29/2021 3:14:27 PM |                           |                        |                      |
| Program Version:          | ICPR4 4.05.02         |                           |                        |                      |
| 0                         |                       |                           |                        |                      |
|