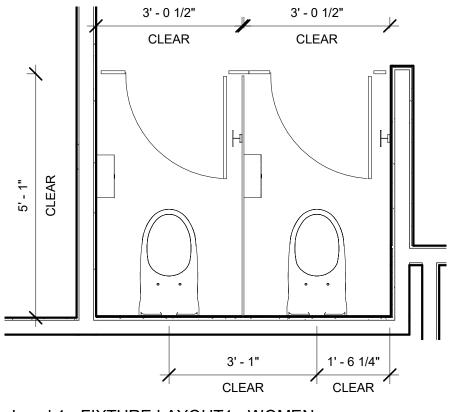

## **NEW BUSINESS**

- ii. Site Plan Review SPR-21-05 Sun Stop 303
- iii. Site Plan Review SPR-21-06 Ferreira Funeral Home
- iv. Site Plan Review SPR-21-07 and Variance V21-01 for Gateway Crossing A Replat of Lots 2, 3 and 11
- v. Site Plan Review SPR-21-08 Lake City Buick GMC Service Department Expansion
- vi. Zoning Change Z-21-08 Florida Gateway Drive RV Park