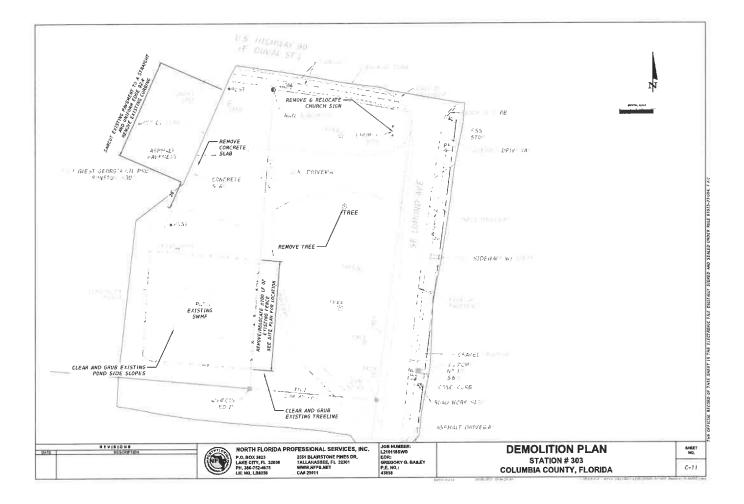

## File Attachments for Item:

ii. Site Plan Review - SPR-21-05 Sun Stop 303

GROWTH MANAGEMENT 205 North Marion Ave. Lake City, FL 32055 Telephone: (386)719-5750 E-Mail: growthmanagement@lcfla.com

|             | # SPR 21-05<br>Fee: \$200.00                  |
|-------------|-----------------------------------------------|
| ReceiptNo.  | <u>, , , , , , , , , , , , , , , , , , , </u> |
| Filing Date |                                               |
| Completene  | ess Date                                      |
| নি চন্দ্র   | CETWER-                                       |
|             |                                               |

### A. PROJECT INFORMATION

- 1. Project Name: SUN STOP 303
- 2. Address of Subject Property: <u>1166 E DUVAL ST, LAKE CITY, FL 32055</u>
- 3. Parcel ID Number(s): 33-3S-17-06555-001
- 4. Future Land Use Map Designation: LAKE CITY (CITY FUTURE LAND USE NOT GIVEN)
- 5. Zoning Designation: CI
- 6. Acreage: .73
- 7. Existing Use of Property: GAS STATION/CONVENIENCE STORE
- 8. Proposed use of Property: CONSTRUCT TWO LANE TRACTOR TRAILER FUELING AREA
- 9. Type of Development (Check All That Apply):
  - ( ) Increase of floor area to an existing structure: Total increase of square footage\_\_\_\_
  - ( ) New construction: Total square footage \_\_\_\_
  - ( ) Relocation of an existing structure: Total square footage \_\_\_\_\_
  - (X) Increase in impervious area: Total Square Footage 30,244