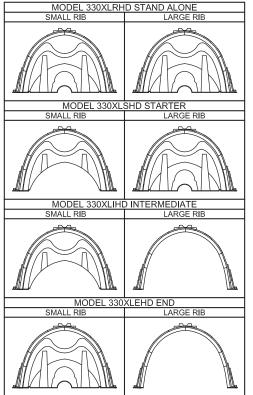

| 0.030 | 2.275  | 0.064 | 6.888                 | 0.195 |
| 2         | 51  | 0.327                         | 0.030 | 2.289  | 0.065 | 4.613                 | 0.131 |
| 1         | 25  | 0.332                         | 0.031 | 2.324  | 0.066 | 2.324                 | 0.066 |
| То        | tal | 7.459                         | 0.693 | 52.213 | 1.479 | 52.213                | 1.479 |

Calculations are based on installed chamber length.

#### Visit http://cultec.com/downloads/ for Product Downloads and CAD details.

Calculations are based on installed chamber length.

Includes 6" (305 mm) stone above crown of chamber and typical stone surround at 58"(1473 mm) center-to-center spacing and stone foundation as listed in table. Stone void calculated at 40%.



### **Three View Drawing**







CULTEC RECHARGER 330XLHD CHAMBER STORAGE = 7.459 CF/FT [0.693 m<sup>3</sup>/m] INSTALLED LENGTH ADJUSTMENT = 1.5' [0.46 m] SIDE PORTAL ACCEPTS CULTEC HVLV FC-24 FEED CONNECTOR

### **Typical Interlock Installation**





### **Plan View Drawing**



### **Typical Cross Section for Traffic Application**





### **CULTEC Recharger® 330XLHD Specifications**

#### GENERAL

CULTEC Recharger<sup>®</sup> 330XLHD chambers are designed for underground stormwater management. The chambers may be used for retention, recharging, detention or controlling the flow of on-site stormwater runoff.

#### CHAMBER PARAMETERS

- 1. The chambers shall be manufactured in the U.S.A. by CULTEC, Inc. of Brookfield, CT (cultec.com, 203-775-4416).
- 2. The chamber shall be vacuum thermoformed of polyethylene wit