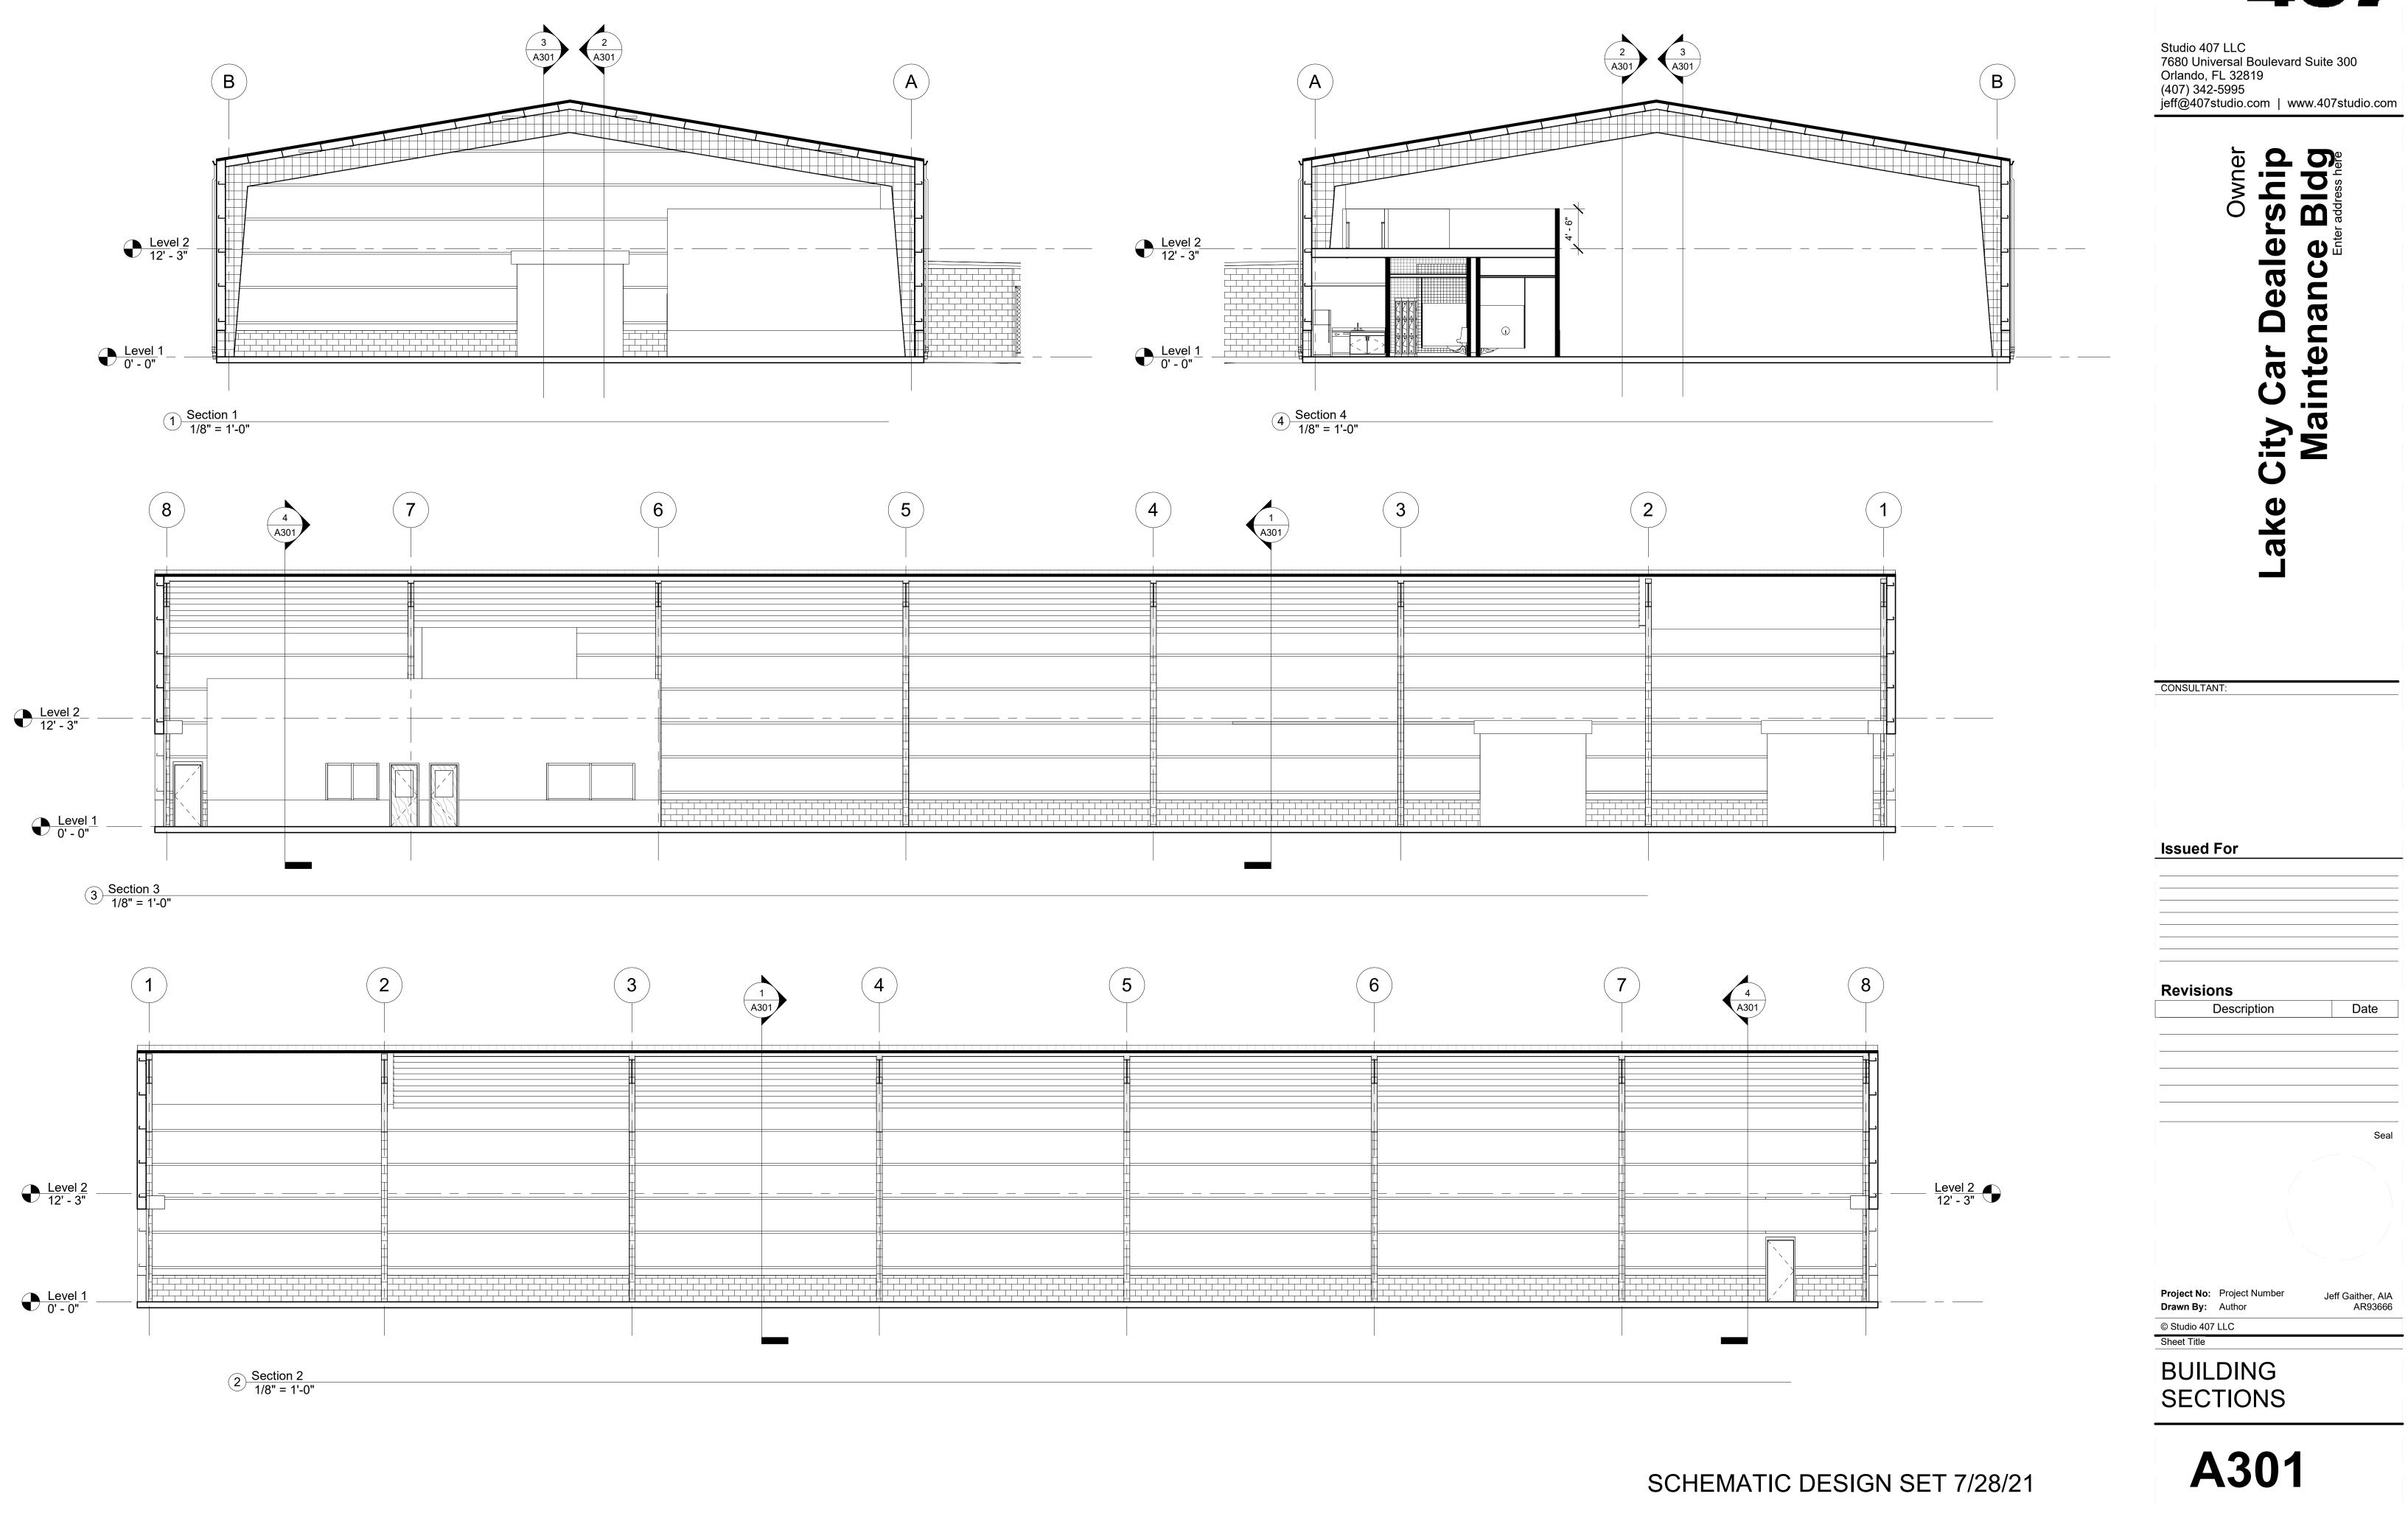

City utilities will supply potable water, fire service, and sanitary sewer to the building. There is gravity sewer on SE Nassau Street along with a water distribution pipe (size not provided by City). Connections are proposed in accordance with FDEP regulations.

The Site Plan application and supporting documentation is contained herein. We look forward to working with you on this project.

If you have any questions, please call me.

Sincerely, **DEWBERRY** 

1. MA

William A. Menadier, P. E. Senior Project Manager

- SAID BLOCK 265.
- TO CHANGE.
- DATE OF FIELD SURVEY AS SHOWN HEREON.
- THIS SURVEY EXCEPT AS SHOWN HEREON.



117









 $(\mathsf{A})$ 









Studio 407 LLC 7680 Universal Boulevard Suite 300 Orlando, FL 32819 (407) 342-5995 jeff@407studio.com | www.407studio.com







| 4 | 5 | 6 | 7 |
|---|---|---|---|
|   |   |   |   |
|   |   |   |   |
|   |   |   |   |
|   |   |   |   |
|   |   |   |   |
|   |   |   |   |







Studio 407 LLC 7680 Universal Boulevard Suite 300 Orlando, FL 32819 (407) 342-5995 jeff@407studio.com | www.407studio.com





This product is for informational purposes only and may not have been prepared for legal, engineering, or surveying purposes. It does not represent an on-the-ground survey and represents only the approximate relative location of displayed information. It is not to be used in place of locates.

# **Attachment 1**

Vicinity Map



Lake De Soto

## PROJECT LOCATION

HWY 90 E STREET

NASSAN STREET

ST. JOHNS STREET

Melrose Park Elementary School

BAYA DRIVE

**Richardson Sixth** 

COA# 8794

ົວ

VACINITY MAP EXHIBIT