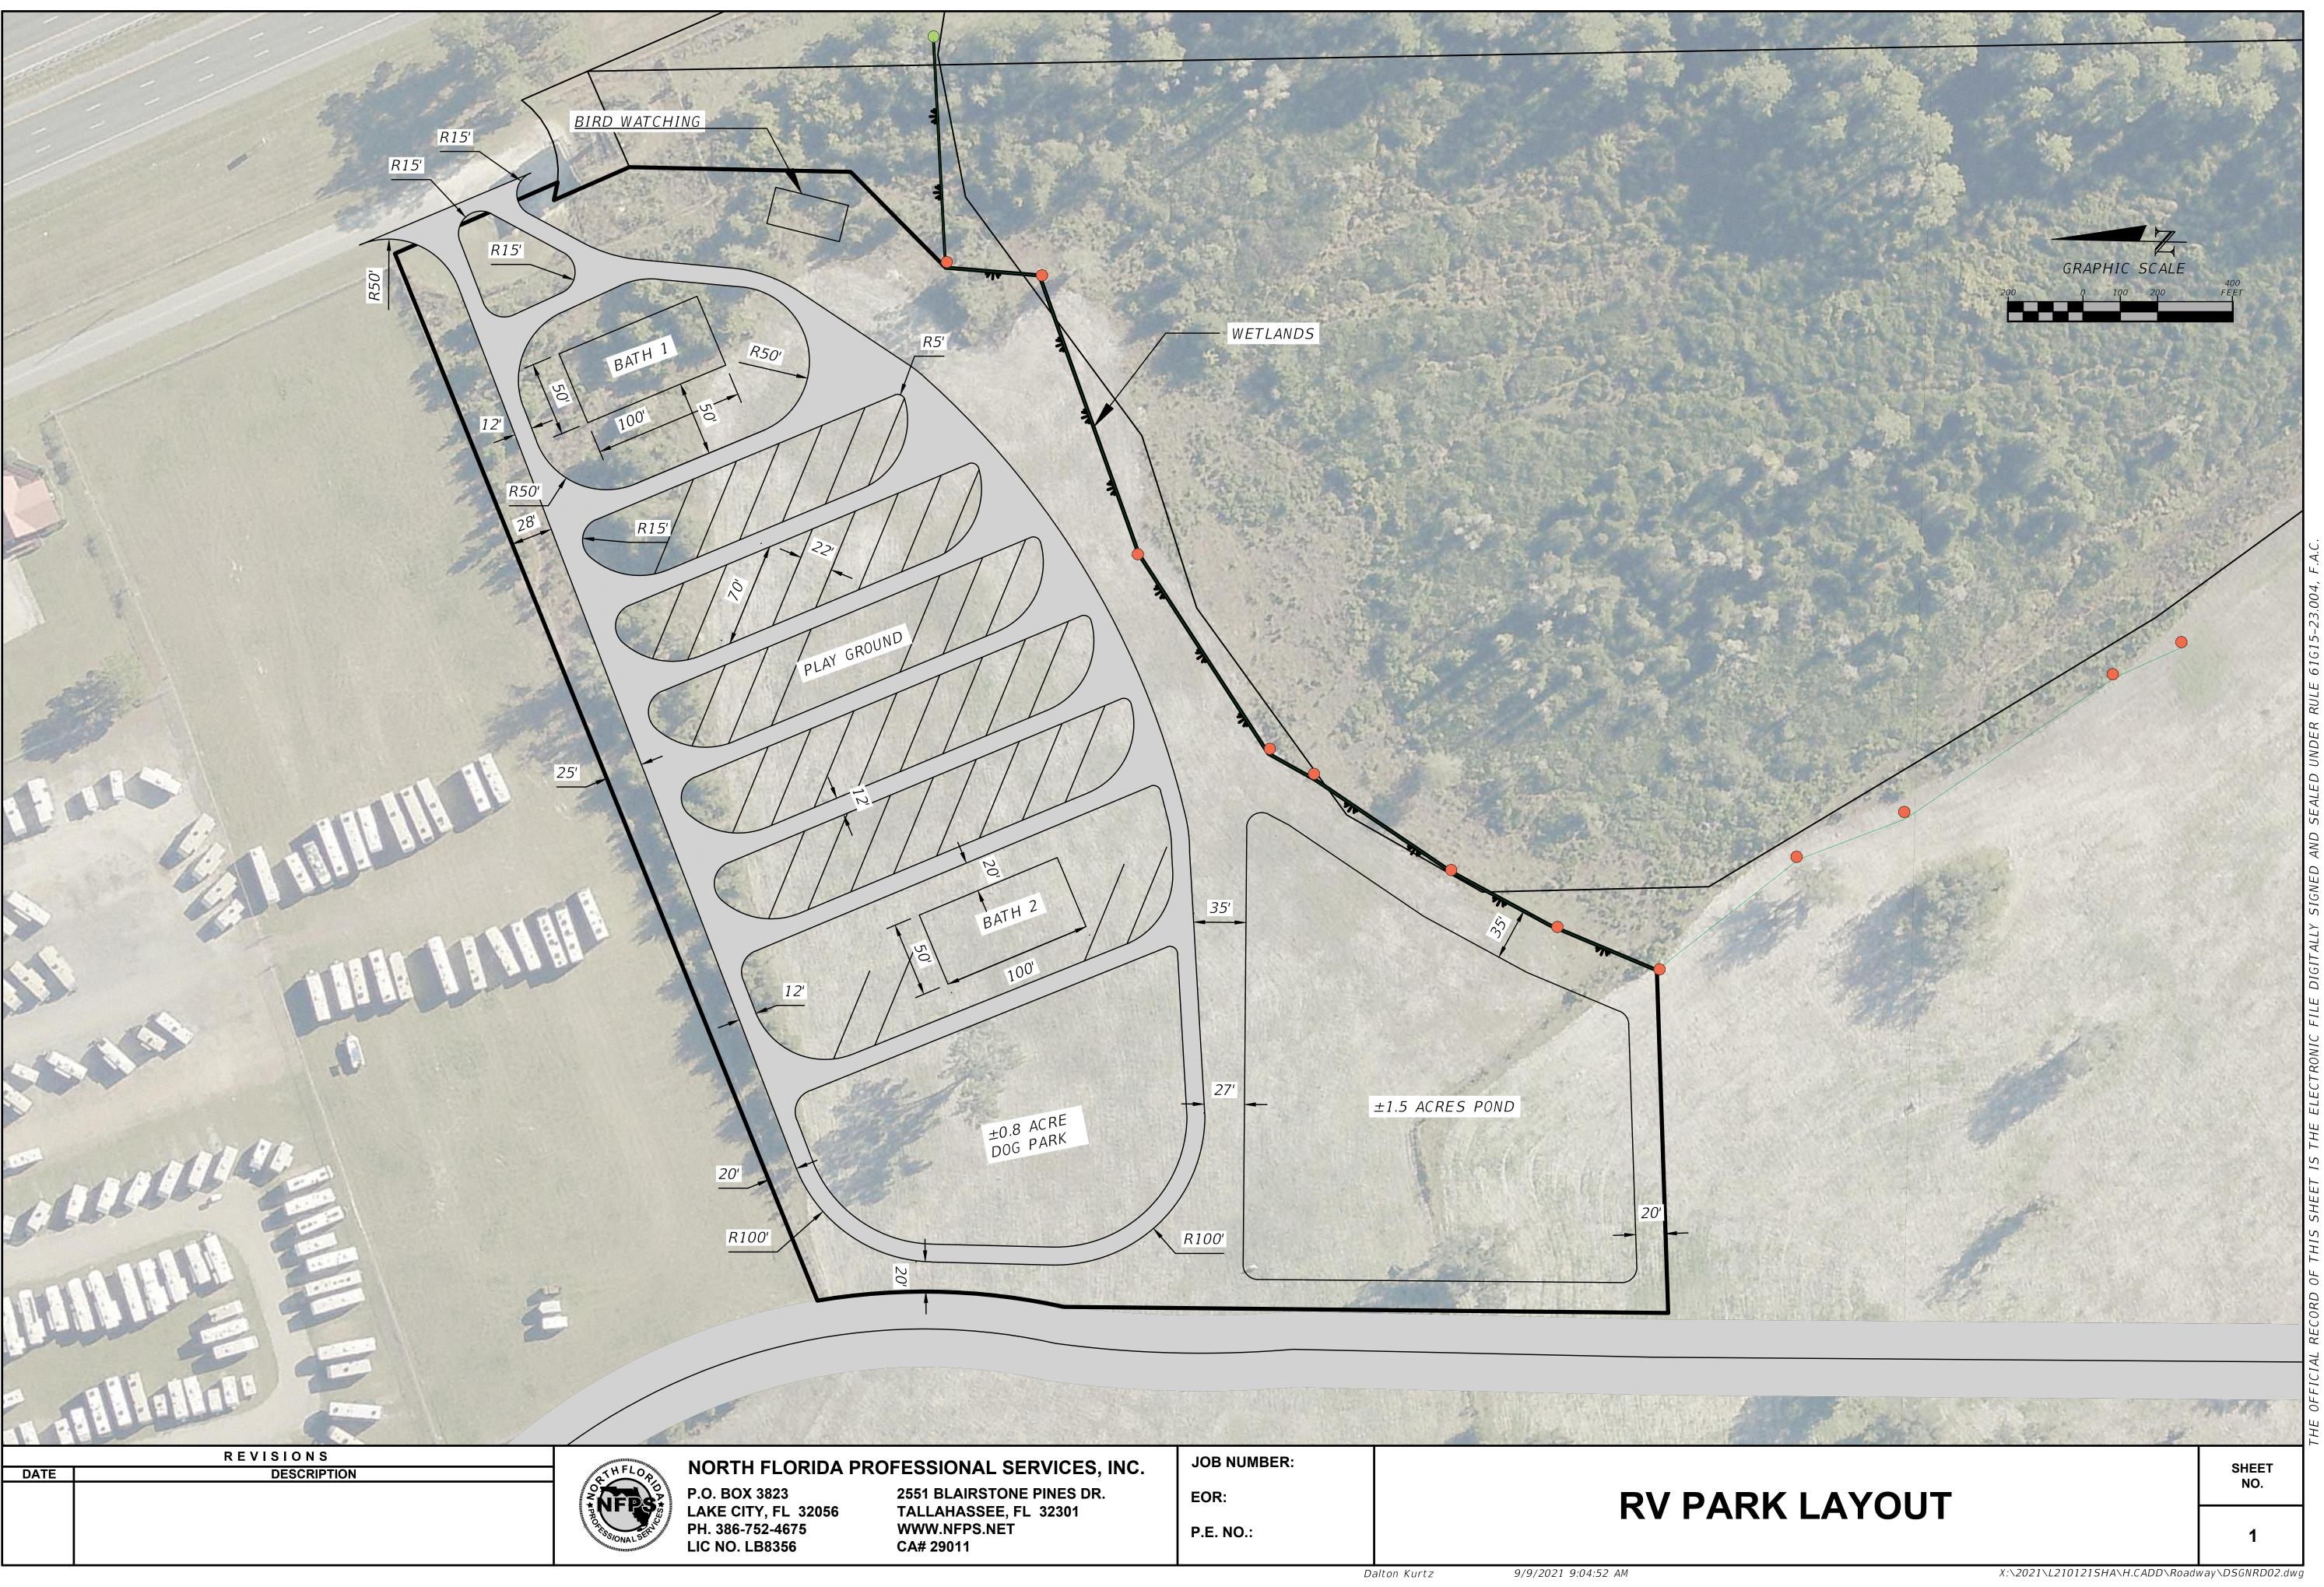

## **NEW BUSINESS**

- ii. Site Plan Review SPR-21-05 Sun Stop 303
- iii. Site Plan Review SPR-21-06 Ferreira Funeral Home
- iv. Site Plan Review SPR-21-07 and Variance V21-01 for Gateway Crossing A Replat of Lots 2, 3 and 11
- v. Site Plan Review SPR-21-08 Lake City Buick GMC Service Department Expansion
- vi. Zoning Change Z-21-08 Florida Gateway Drive RV Park