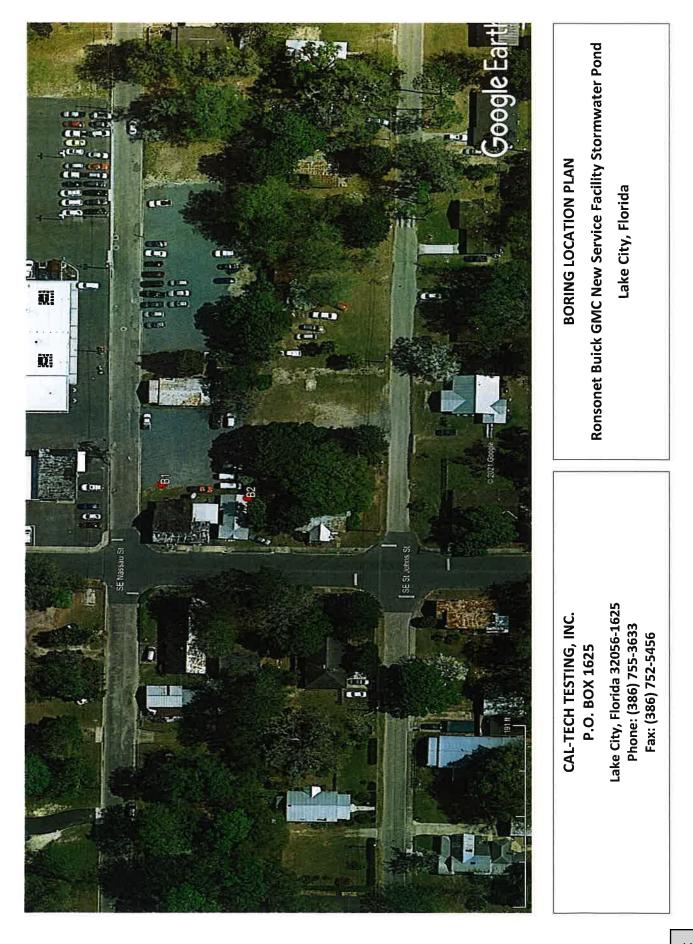

Hydrology National Engineering Handbook criteria, the explored soils at B1 could be assigned a Hydrologic Soil Group (HSG) "A"

Geotechnical Engineering Exploration & Soil Field Permeability Testing Report Ronsonet Buick GMC New Service Facility Stormwater Pond Lake City, Florida Cal-Tech Testing, Inc. Project No.21-00209-01

#### LIMITATIONS

Information on subsurface strata shown on the boring logs represent conditions encountered only at the location and depths indicated and at the time of the exploration.

#### CLOSURE

It has been a pleasure working with you and we look forward to continuing our work on this project.

amananan Sincerely, **Testing**, Inc. Cal-Teeb No 65550 Ivan Sr. Geotechnical Eng Λ. Enclosures: **Boring Location Plan** Boring Logs

Mike Stalvey, Jr. Vice-President



| And a state of the | Cal-Tech Testing, Inc.<br>3309 SR 247<br>Lake City, FL 32024<br>Telephone: 386-755-3633<br>Fax: 386-755-3633 |               |                     |        |      |                         |                             | BORING NUMBER B1<br>PAGE 1 OF 1                                                        |
|--------------------|--------------------------------------------------------------------------------------------------------------|---------------|---------------------|--------|------|-------------------------|-----------------------------|----------------------------------------------------------------------------------------|
|                    | NT Dewberry, Inc.