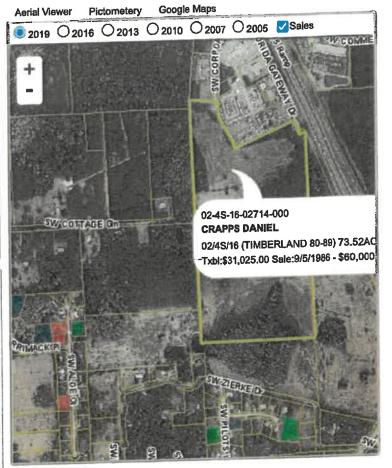

e second se | SOH Cap [?] | \$0                              |
| SOH Cap [?]      |                                                                                                                 | Assessed    | \$31,025                         |
| Assessed         | \$0                                                                                                             |             | \$0                              |
|                  | county:\$29,260                                                                                                 | Total       | county:\$31,025<br>city:\$31,025 |
| Total<br>Taxable | ctty:\$29,260<br>other:\$29,260<br>school:\$29,260                                                              | Taxable     | other:\$0 school:\$31,025        |



| ales History |            |           |      | 2.40 | Qualification (Codes) | RCode |
|--------------|------------|-----------|------|------|-----------------------|-------|
| Sale Date    | Sale Price | Book/Page | Deed | V/I  | Quanication (corco)   | 01    |
| 9/5/1986     | \$60,000   | 0601/0621 | WD   | V    | U                     | 01    |

#### ▼ Building Characteristics

| uilding Characteristi |              | 1 Mar - DH | Base SF | Actual SF | Bldg Value |
|-----------------------|--------------|------------|---------|-----------|------------|
| Bidg Sketch           | Description* | Year Bit   | Dase of |           |            |
| Didg Sketch           |              | NON        | -       |           |            |

| Extra reatures o | Out Buildings (Codes) | and a seco