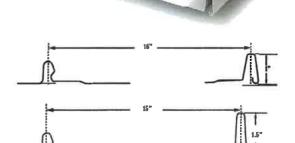

### OVERVIEW

This panel is manufactured at our TCM plant. **Applications:** Residential, Light Commercial

**Gauge:** 24 gauge, 26 gauge and .032 Aluminum 1.5" only available in 24 gauge

Minimum Slope: 1/4 / 12 - Tube sealant recommended on pitches below 2 / 1

Minimum Slope shall comply with Florida Building Code, including Sections 1507.4.2, greater than .25/12 with recommending sealant under 2/122

Panel Profile: 16" and 15" net coverage

Substrate: Galvalume® steel sheet, conforming to ASTM A792 and and .032 Aluminum

### COLORS

Contact your salesperson for availability information.

STRIATED

RIBBED