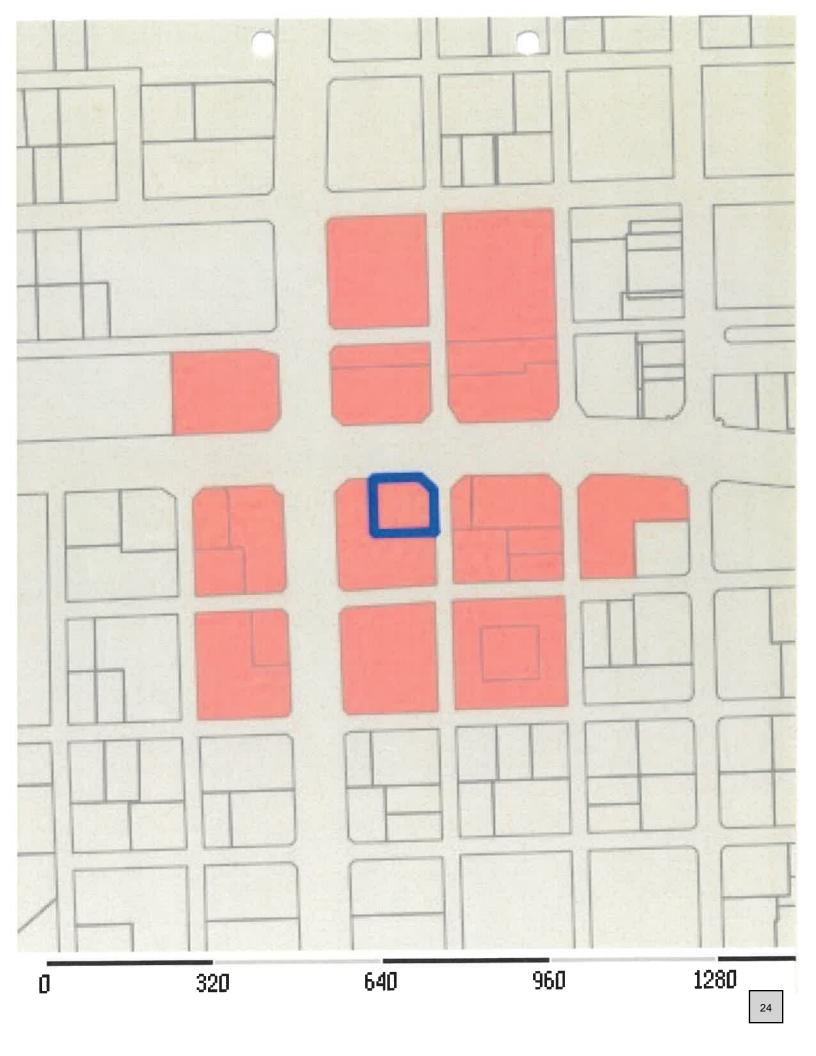

## Columbia County Property Appraiser

1/4/24, 8:14 AM

| 00                                | Columbia County Property Appraiser - Sales Report | aiser - Sales Report        |             |          |       |
|-----------------------------------|---------------------------------------------------|-----------------------------|-------------|----------|-------|
| Name                              | Address1                                          | Address2                    | City        | State    | ZIP   |
| SPMV PROPERTIES LLC               | 164 SW MADISON ST                                 |                             | LAKE CITY   | 교        | 32055 |
| CITY OF LAKE CITY                 | 205 N MARION AVE                                  |                             | LAKE CITY   | Fl.      | 32055 |
| BOURDREAU LAW FIRM, PLLC          | 202 W DUVAL ST                                    |                             | LAKE CITY   | 님        | 32055 |
| BRAVOFLORIDA LLC                  | 4220 EDISON LAKES PARKWAY                         | *                           | MISHAWAKA   | ≅        | 46545 |
| SOUTHERN BELL TEL & TEL CO        | 1010 PINE ST                                      | ROOM 9-E-1-01               | STLOUIS     | MO       | 63101 |
| SOUTHERN BELL TEL & TEL CO        | 1010 PINE STREET                                  | ROOM 9 E-L-01               | STLOUIS     | MO       | 63101 |
| CITY OF LAKE CITY CITY HALL.      | 205 N MARION AVE                                  | 2.                          | LAKE CITY   | 占        | 32055 |
| GREY BUILDING LLC                 | P 0 BOX 1933                                      |                             | LAKE CITY   | 급        | 32056 |
| SPMV PROPERTIES LLC               | 164 SW MADISON ST                                 |                             | LAKE CITY   | 낦        | 32055 |
| CHANCELLOR INCOME HOLDINGS LLC    | 8377 E HARTFORD DR                                | SUITE 100                   | SCOTTSDALE  | AZ       | 85255 |
| VARNEY KENDALL P & JAMIE S        | C/O HEARING CARE RESOURCES INC                    | 132 SW COKUMBIA AVE STE 101 | LAKE CITY   | 4        | 32025 |
| 64 KRUPA INC                      | PO BOX 478                                        |                             | MAYO        | 님        | 32066 |
| BRAVOFLORIDA LLC                  | 4220 EDISON LAKES PARKWAY                         |                             | MISHAWAKA   | <u>Z</u> | 46545 |
| THOMAS BAIN INC                   | 209 N DAWSON ST                                   | 12                          | THOMASVILLE | GA<br>GA | 31792 |
| THOMAS BAIN INC                   | 209 N DAWSON ST                                   | a                           | THOMASVILLE | GA       | 31792 |
| KAPLAN STEVEN B                   | 14260 W NEWBERRY RD STE 132                       | i i                         | NEWBERRY    | 료        | 32669 |
| BELLSOUTH TELECOMMUNICATIONS      | PROPERTY TAX DEPARTMENT                           | 1010 PINE ST, ROOM 9 E-L-01 | SAINT LOUIS | MO       | 63101 |
| ADRENALINE AUTOMOTIVE MACHINE LLC | 659 NW WOODLANDS TER                              |                             | LAKE CITY   | 료        | 32055 |
| PREM ENTERPRISE USA, LLC          | 1404 W US HWY 90                                  | 93                          | LAKE CITY   | 占        | 32055 |
| BIELLING'S TIRE #2 INC            | 166 WEST DUVAL STREET                             |                             | LAKE CITY   | 댐        | 32055 |
| BOUDREAU LAW FIRM, PLLC           | 202 W DUVAL ST                                    |                             | LAKE CITY   | 댐        | 32055 |
| 64 KRUPA INC                      | PO BOX 478                                        |                             | MAYO        | ႕        | 32066 |
| STAR REALCO LLC                   | 4029 HENDERSON BLVD                               | e                           | TAMPA       | 귙        | 33629 |