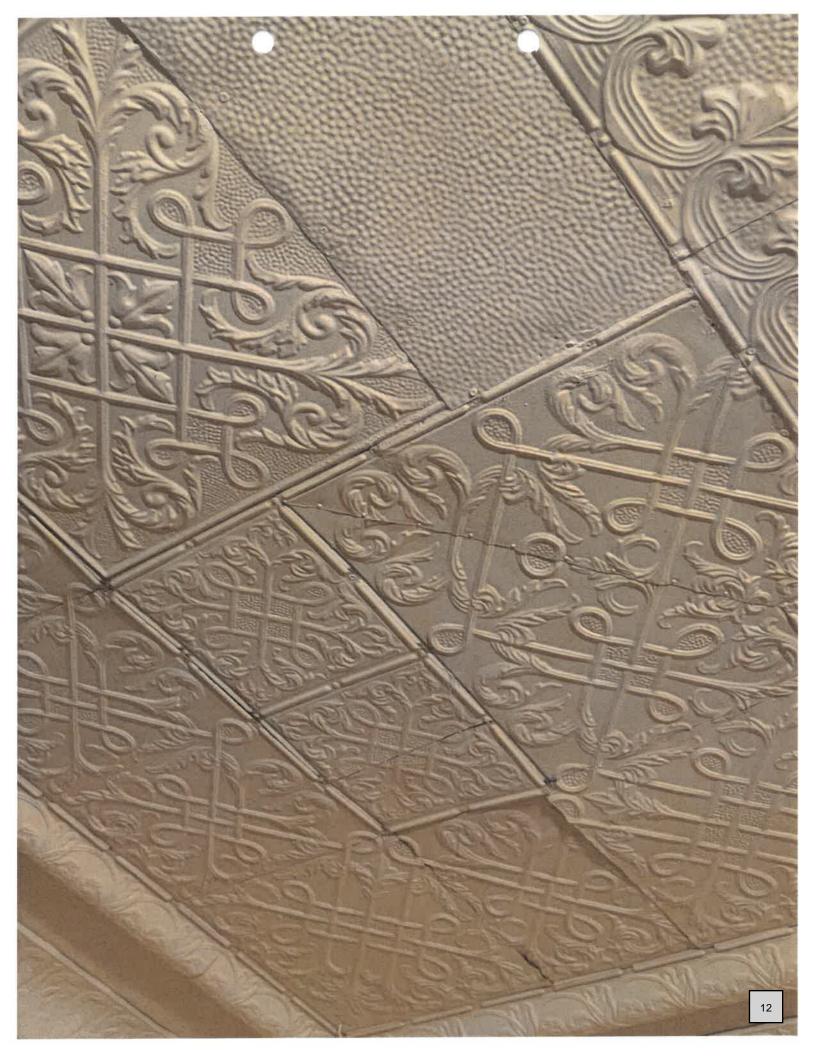

### Agenda Items

 COA24-06 (Boudreau Law Firm, PLLC)- Parcel 12718-000- Certificate of Appropriateness petition to replace the existing stamped metal roof with a new metal roof.

Meeting Location: City Council Chambers located on the 2<sup>nd</sup> Floor of City Hall at 205 North Marion Avenue, Lake City, FL 32055.

## Agenda Items

1. COA24-06 (Boudreau Law Firm, PLLC)- Parcel 12718-000metal roof with a new metal root. Certificate of Appropriateness petition to replace the existing stamped

North Marion Avenue, Lake City, FL 32055. Meeting Location: City Council Chambers located on the 2nd Floor of City Hall at 205

### Agenda Items

1. COA24-06 (Boudreau Law Firm, PLLC)- Parcel 12718-000- Certificate of Appropriateness petition to replace the existing stamped metal roof with a new metal roof.

Meeting Location: City Council Chambers located on the 2<sup>nd</sup> Floor of City Hall at 205 North Marion Avenue, Lake City, FL 32055.

January 4, 2024

To Whom it May Concern

On January 17, 2024 the Historic Preservation Agency will be having a meeting at 5:30pm at 205 N. Marion. At this meeting we will be hearing a Certificate of Appropriateness, a petition to replace the metal stamped roof with a new metal roof, for a property located at 202 W Duval St, Lake City, FL 32055.