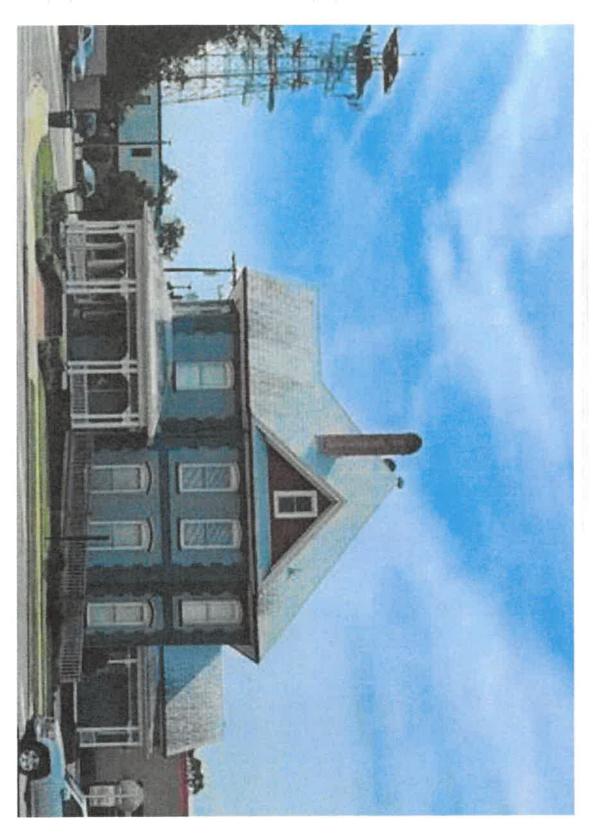

65 Squares. Installing Tcm. LOK 1"Stricted Standing Seam metal. Galvalume will be the proposed color. FL Product approval

#37331.1

### Agenda Items

 COA24-06 (Boudreau Law Firm, PLLC)- Parcel 12718-000- Certificate of Appropriateness petition to replace the existing stamped metal roof with a new metal roof.

Meeting Location: City Council Chambers located on the 2<sup>nd</sup> Floor of City Hall at 205 North Marion Avenue, Lake City, FL 32055.

January 4, 2024

To Whom it May Concern

On January 17, 2024 the Historic Preservation Agency will be having a meeting at 5:30pm at 205 N. Marion. At this meeting we will be hearing a Certificate of Appropriateness, a petition to replace the metal stamped roof with a new metal roof, for a property located at 202 W Duval St, Lake City, FL 32055.