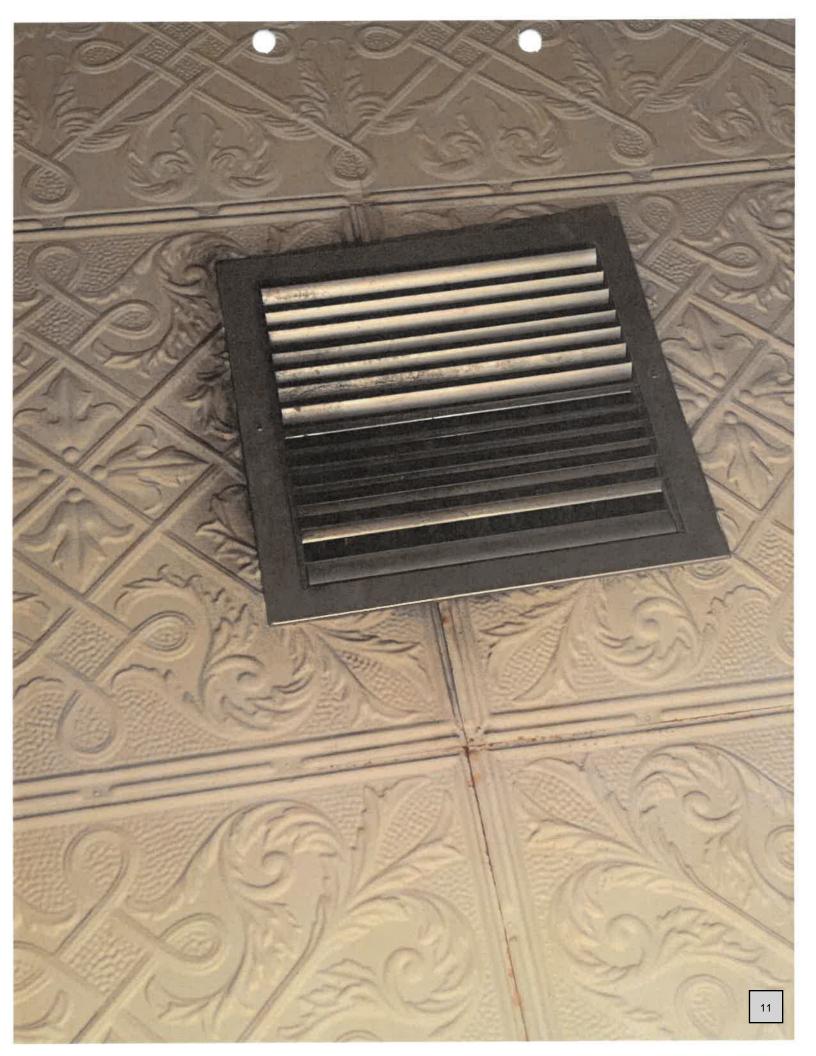

### Agenda Items

 COA24-06 (Boudreau Law Firm, PLLC)- Parcel 12718-000- Certificate of Appropriateness petition to replace the existing stamped metal roof with a new metal roof.

Meeting Location: City Council Chambers located on the 2<sup>nd</sup> Floor of City Hall at 205 North Marion Avenue, Lake City, FL 32055.

## Agenda Items

1. COA24-06 (Boudreau Law Firm, PLLC)- Parcel 12718-000metal roof with a new metal root. Certificate of Appropriateness petition to replace the existing stamped

North Marion Avenue, Lake City, FL 32055. Meeting Location: City Council Chambers located on the 2nd Floor of City Hall at 205

### Agenda Items

1. COA24-06 (Boudreau Law Firm, PLLC)- Parcel 12718-000- Certificate of Appropriateness petition to replace the existing stamped metal roof with a new metal roof.

Meeting Location: City Council Chambers located on the 2<sup>nd</sup> Floor of City Hall at 205 North Marion Avenue, Lake City, FL 32055.

January 4, 2024

To Whom it May Concern

On January 17, 2024 the Historic Preservation Agency will be having a meeting at 5:30pm at 205 N. Marion. At this meeting we will be hearing a Certificate of Appropriateness, a petition to replace the metal stamped roof with a new metal roof, for a property located at 202 W Duval St, Lake City, FL 32055.