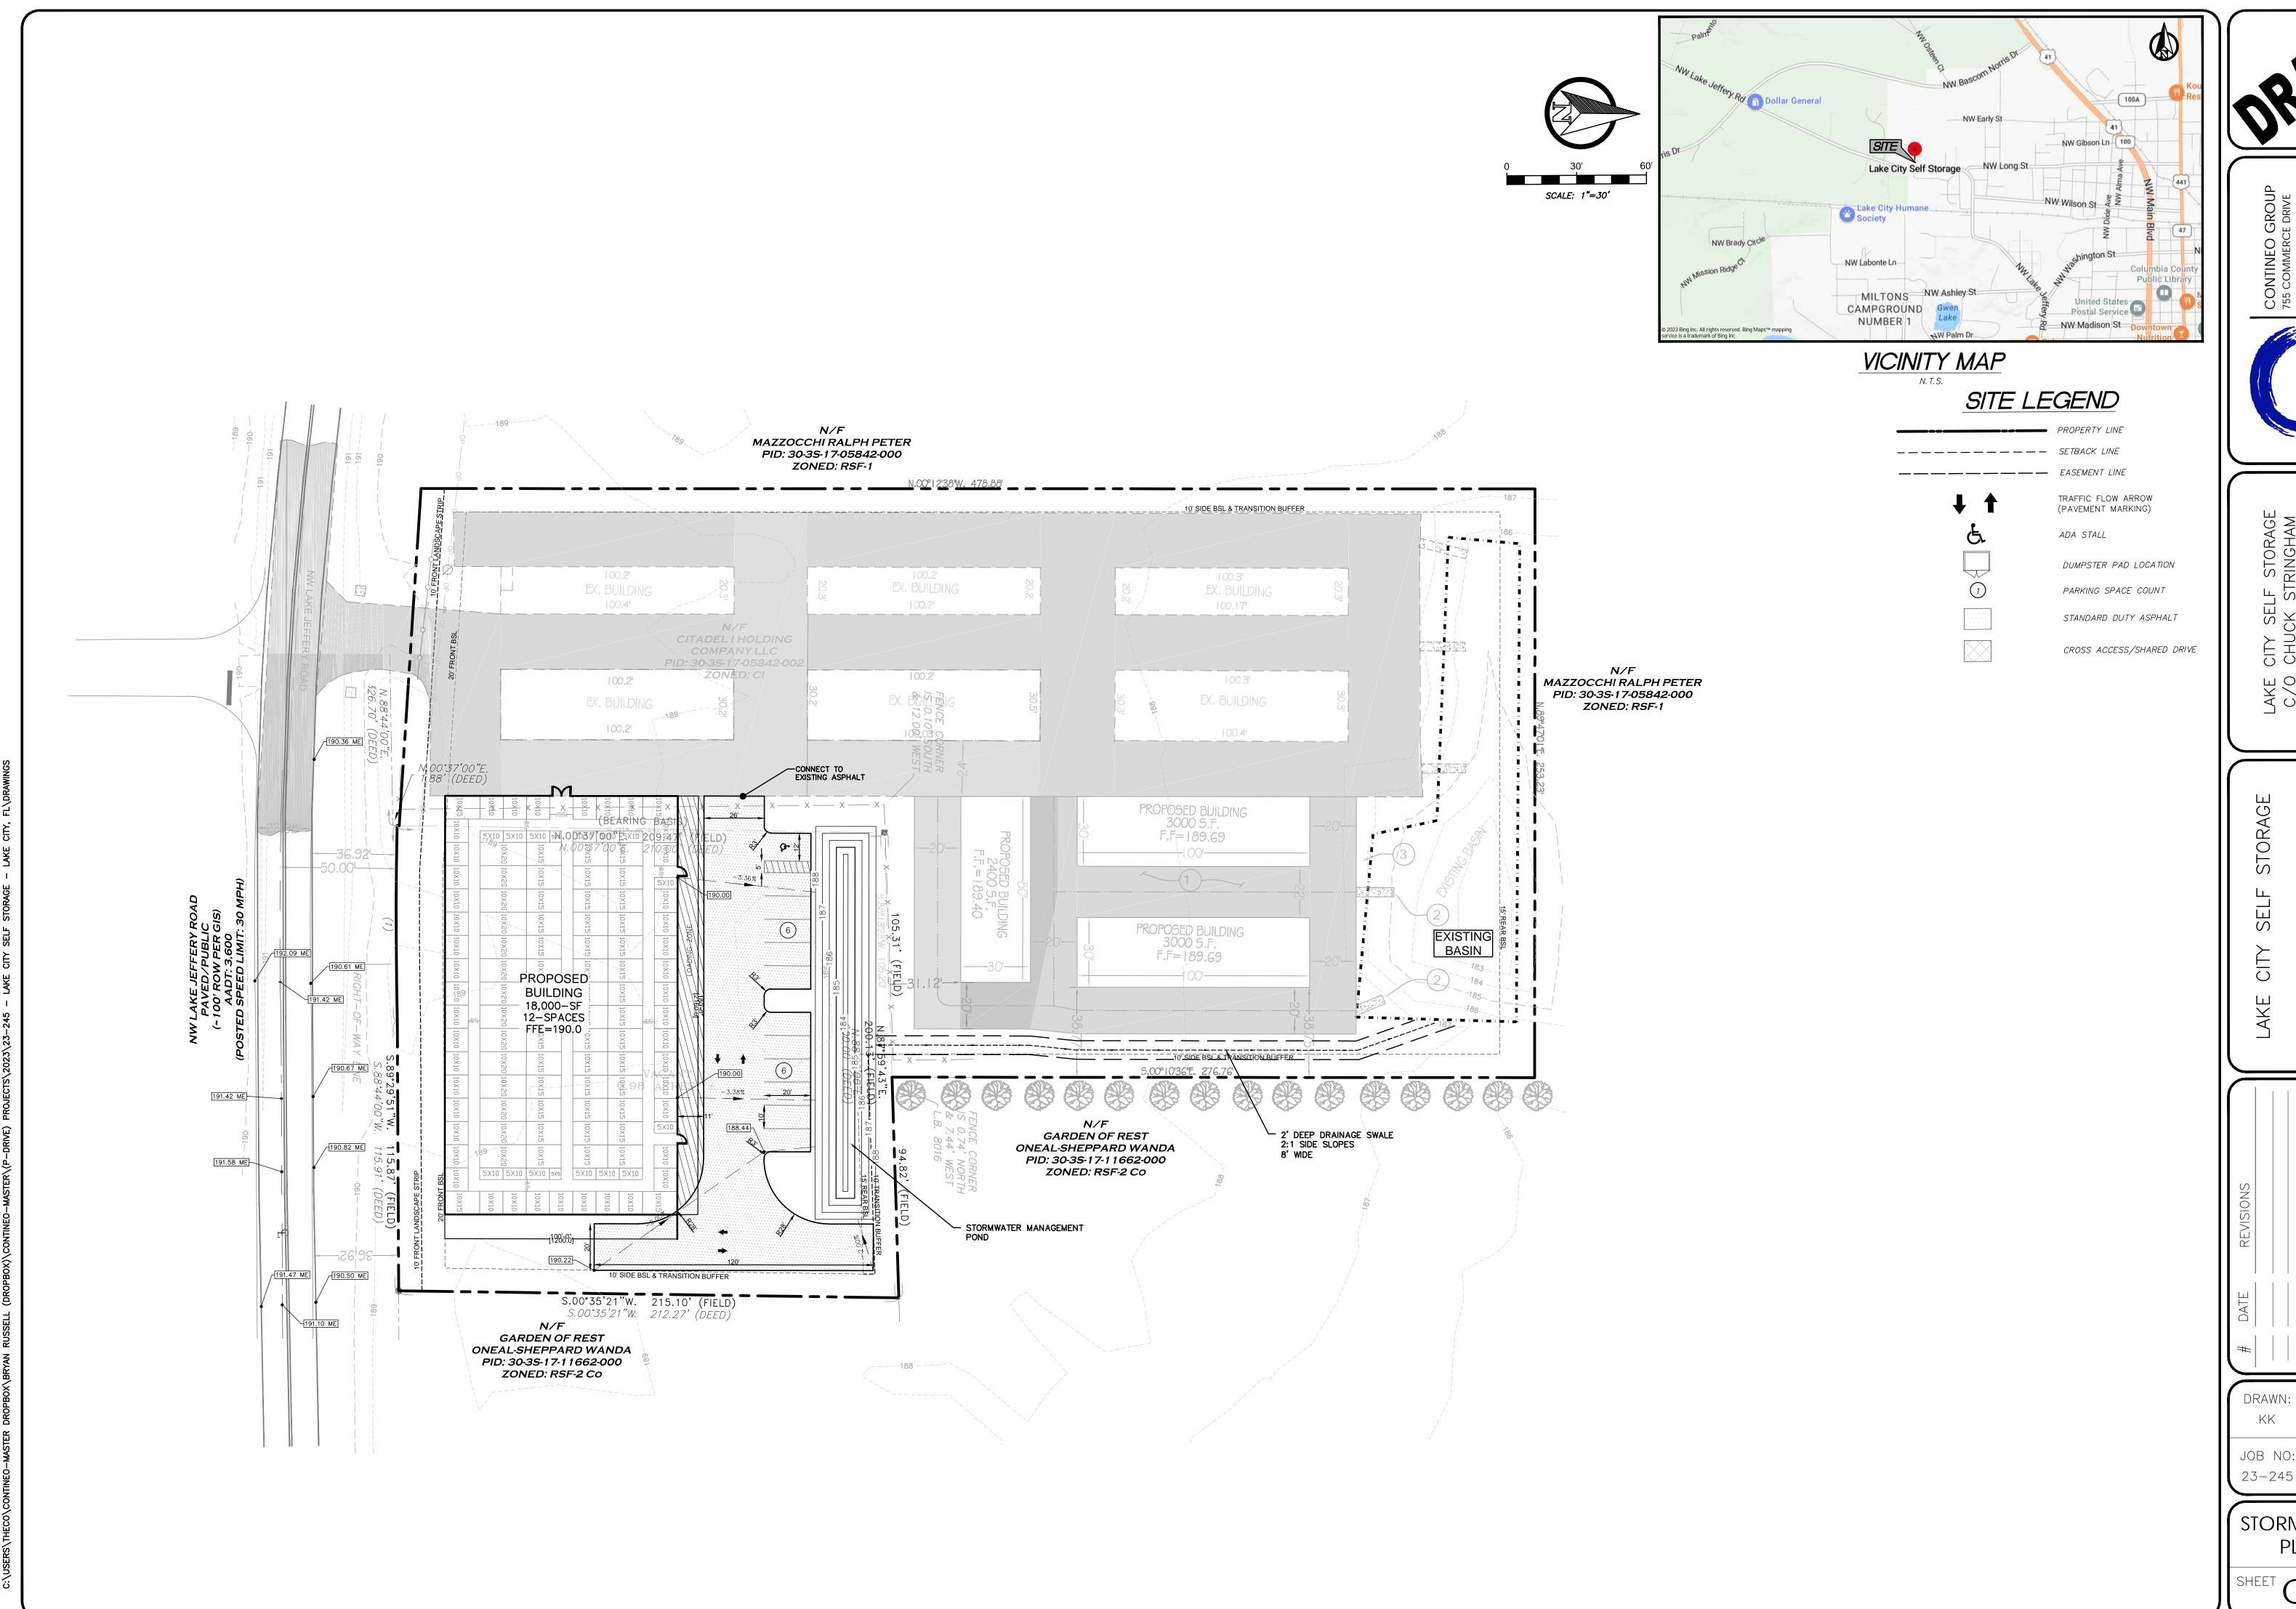

- 2. Vicinity Map Indicating general location of the site, abutting streets, existing utilities, complete legal description of the property in question, and adjacent land use.
- 3. Site Plan Including, but not limited to the following:
  - a. Name, location, owner, and designer of the proposed development.
  - b. Present zoning for subject site.
  - c. Location of the site in relation to surrounding properties, including the means of ingress and egress to such properties and any screening or buffers on such properties.
  - d. Date, north arrow, and graphic scale not less than one inch equal to 50 feet.
  - e. Area and dimensions of site (Survey).
  - f. Location of all property lines, existing right-of-way approaches, sidewalks, curbs, and gutters.
  - g. Access to utilities and points of utility hook-up.
  - h. Location and dimensions of all existing and proposed parking areas and loading areas.
  - i. Location, size, and design of proposed landscaped areas (including existing trees and required landscaped buffer areas).
  - j. Location and size of any lakes, ponds, canals, or other waters and waterways.
  - k. Structures and major features fully dimensioned including setbacks, distances between structures, floor area, width of driveways, parking spaces, property or lot lines, and percent of property covered by structures.
  - l. Location of trash receptacles.
- 4. Stormwater Management Plan—Including the following:
  - a. Existing contours at one foot intervals based on U.S. Coast and Geodetic Datum.
  - b. Proposed finished elevation of each building site and first floor level.
  - c. Existing and proposed stormwater management facilities with size and grades.
  - d. Proposed orderly disposal of surface water runoff.
  - e. Centerline elevations along adjacent streets.
  - f. Water management district surface water management permit.
- 5. Fire Department Access and Water Supply Plan: The Fire Department Access and Water Supply Plan must demonstrate compliance with Chapter 18 of the Florida Fire Prevention Code, be located on a separate signed and sealed plan sheet, and must be prepared by a professional fire engineer licensed in the State of Florida. The Fire Department Access and Water Supply Plan must contain fire flow calculations in accordance with the Guide for Determination of Required Fire Flow, latest edition, as published by the Insurance Service Office ("ISO") and/or Chapter 18, Section 18.4 of the Florida Fire Prevention Code, whichever is greater.
- 6. Concurrency Impact Analysis: Concurrency Impact Analysis of impacts to public facilities. For commercial and industrial developments, an analysis of the impacts to Transportation, Potable Water, Sanitary Sewer, and Solid Waste impacts are required.