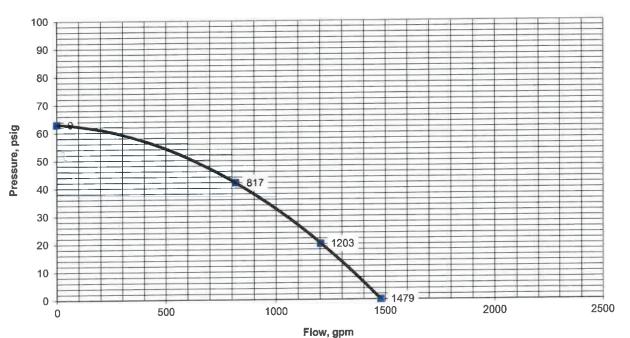

- 2. Vicinity Map Indicating general location of the site, abutting streets, existing utilities, complete legal description of the property in question, and adjacent land use.
- 3. Site Plan Including, but not limited to the following:
  - a. Name, location, owner, and designer of the proposed development.
  - b. Present zoning for subject site.
  - c. Location of the site in relation to surrounding properties, including the means of ingress and egress to such properties and any screening or buffers on such properties.
  - d. Date, north arrow, and graphic scale not less than one inch equal to 50 feet.
  - e. Area and dimensions of site (Survey).
  - f. Location of all property lines, existing right-of-way approaches, sidewalks, curbs, and gutters.
  - g. Access to utilities and points of utility hook-up.
  - h. Location and dimensions of all existing and proposed parking areas and loading areas.
  - i. Location, size, and design of proposed landscaped areas (including existing trees and required landscaped buffer areas).
  - j. Location and size of any lakes, ponds, canals, or other waters and waterways.
  - k. Structures and major features fully dimensioned including setbacks, distances between structures, floor area, width of driveways, parking spaces, property or lot lines, and percent of property covered by structures.
  - l. Location of trash receptacles.
- 4. Stormwater Management Plan—Including the following:
  - a. Existing contours at one foot intervals based on U.S. Coast and Geodetic Datum.
  - b. Proposed finished elevation of each building site and first floor level.
  - c. Existing and proposed stormwater management facilities with size and grades.
  - d. Proposed orderly disposal of surface water runoff.
  - e. Centerline elevations along adjacent streets.
  - f. Water management district surface water management permit.
- 5. Fire Department Access and Water Supply Plan: The Fire Department Access and Water Supply Plan must demonstrate compliance with Chapter 18 of the Florida Fire Prevention Code, be located on a separate signed and sealed plan sheet, and must be prepared by a professional fire engineer licensed in the State of Florida. The Fire Department Access and Water Supply Plan must contain fire flow calculations in accordance with the Guide for Determination of Required Fire Flow, latest edition, as published by the Insurance Service Office ("ISO") and/or Chapter 18, Section 18.4 of the Florida Fire Prevention Code, whichever is greater.
- 6. Concurrency Impact Analysis: Concurrency Impact Analysis of impacts to public facilities. For commercial and industrial developments, an analysis of the impacts to Transportation, Potable Water, Sanitary Sewer, and Solid Waste impacts are required.