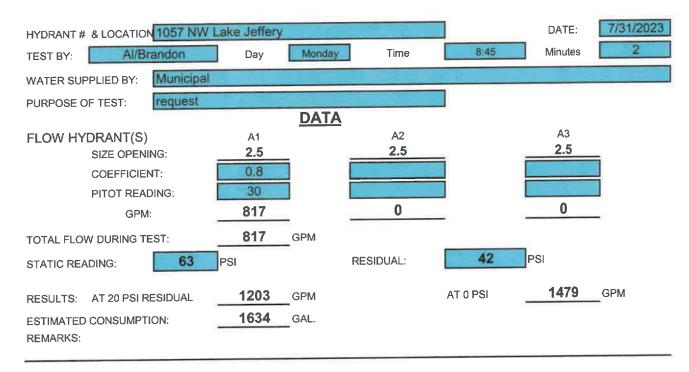

- 2. Vicinity Map Indicating general location of the site, abutting streets, existing utilities, complete legal description of the property in question, and adjacent land use.
- 3. Site Plan Including, but not limited to the following:
  - a. Name, location, owner, and designer of the proposed development.
  - b. Present zoning for subject site.
  - c. Location of the site in relation to surrounding properties, including the means of ingress and egress to such properties and any screening or buffers on such properties.
  - d. Date, north arrow, and graphic scale not less than one inch equal to 50 feet.
  - e. Area and dimensions of site (Survey).
  - f. Location of all property lines, existing right-of-way approaches, sidewalks, curbs, and gutters.
  - g. Access to utilities and points of utility hook-up.
  - h. Location and dimensions of all existing and proposed parking areas and loading areas.
  - i. Location, size, and design of proposed landscaped areas (including existing trees and required landscaped buffer areas).
  - j. Location and size of any lakes, ponds, canals, or other waters and waterways.
  - k. Structures and major features fully dimensioned including setbacks, distances between structures, floor area, width of driveways, parking spaces, property or lot lines, and percent of property covered by structures.
  - l. Location of trash receptacles.
- 4. Stormwater Management Plan—Including the following:
  - a. Existing contours at one foot intervals based on U.S. Coast and Geodetic Datum.
  - b. Proposed finished elevation of each building site and first floor level.
  - c. Existing and proposed stormwater management facilities with size and grades.
  - d. Proposed orderly disposal of surface water runoff.
  - e. Centerline elevations along adjacent streets.
  - f. Water management district surface water management permit.
- 5. Fire Department Access and Water Supply Plan: The Fire Department Access and Water Supply Plan must demonstrate compliance with Chapter 18 of the Florida Fire Prevention Code, be located on a separate signed and sealed plan sheet, and must be prepared by a professional fire engineer licensed in the State of Florida. The Fire Department Access and Water Supply Plan must contain fire flow calculations in accordance with the Guide for Determination of Required Fire Flow, latest edition, as published by the Insurance Service Office ("ISO") and/or Chapter 18, Section 18.4 of the Florida Fire Prevention Code, whichever is greater.
- 6. Concurrency Impact Analysis: Concurrency Impact Analysis of impacts to public facilities. For commercial and industrial developments, an analysis of the impacts to Transportation, Potable Water, Sanitary Sewer, and Solid Waste impacts are required.