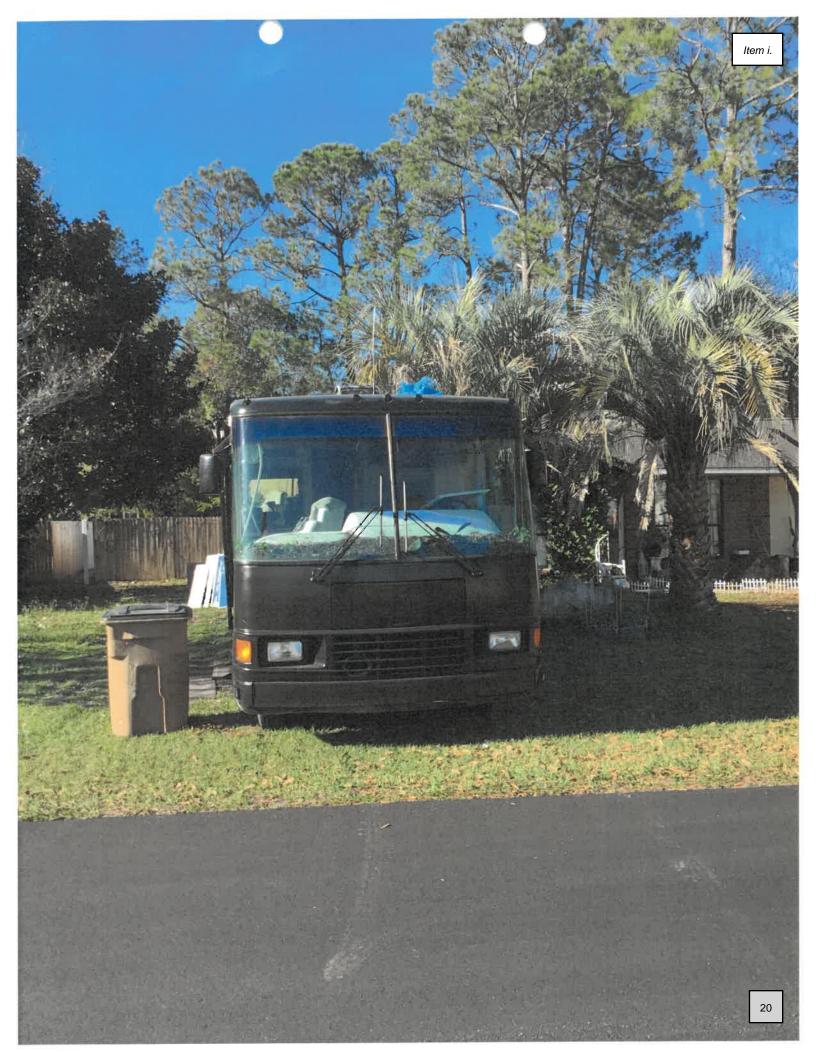

I made contact with Karen Rodriguez who resides at this address. During my investigation it was determined that Karen Rodriguez is the owner of the RV which is a 1995 Seabreeze black in color. Ms. Rodriguez stated that the RV was registered in Florida and was insured.

While inspecting the RV there was no tag attached to the vehicle and there was debris surrounding it. I noticed on the dashboard there was dirt covering it with plants growing in it. Photos were taken. I advised Ms. Rodriguez that the RV cannot be parked here and needed to be removed. Let it be known that the front of the RV is parked partially in the city right-of-way.