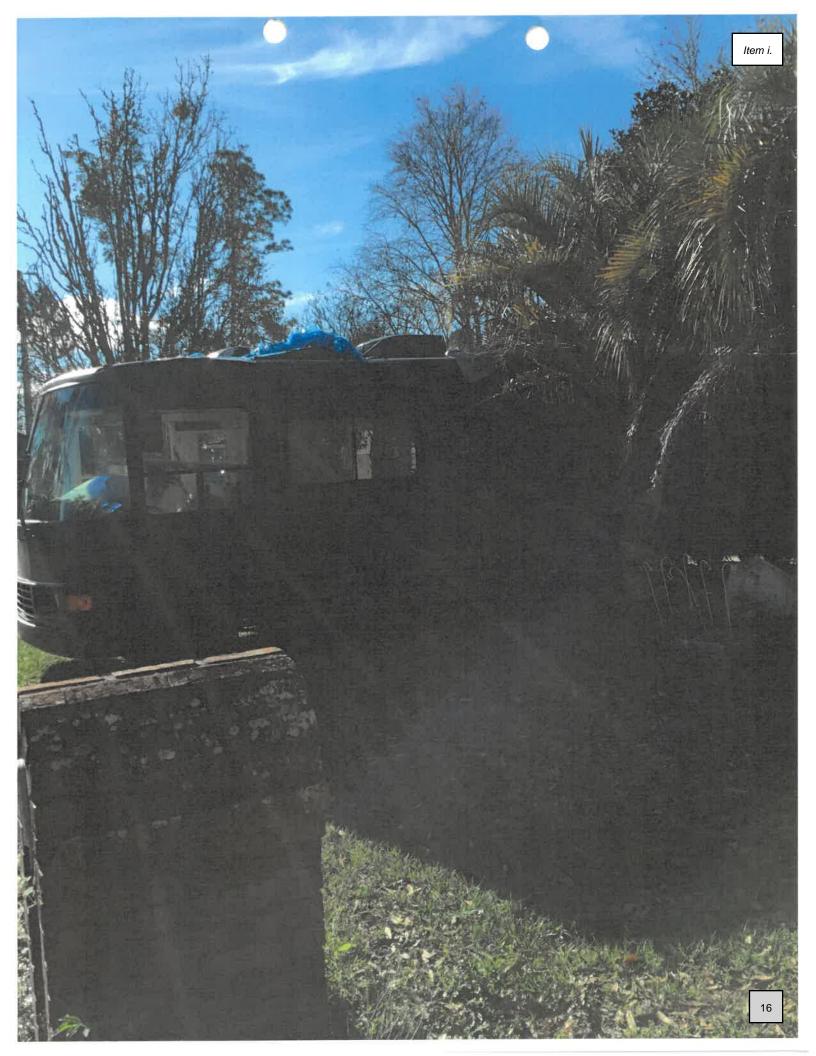

I made contact with Karen Rodriguez who resides at this address. During my investigation it was determined that Karen Rodriguez is the owner of the RV which is a 1995 Seabreeze black in color. Ms. Rodriguez stated that the RV was registered in Florida and was insured.

While inspecting the RV there was no tag attached to the vehicle and there was debris surrounding it. I noticed on the dashboard there was dirt covering it with plants growing in it. Photos were taken. I advised Ms. Rodriguez that the RV cannot be parked here and needed to be removed. Let it be known that the front of the RV is parked partially in the city right-of-way.

Ms. Rodriguez agreed to remove the RV and asked for 30 days. I advised Ms. Rodriguez that I granted her wish and gave her 30 days to have it removed. That date will be February 6, 2022.

Ms. Rodriguez can be reached at (904)397-3431 or email address (teacher.karenishere@gmail.com).