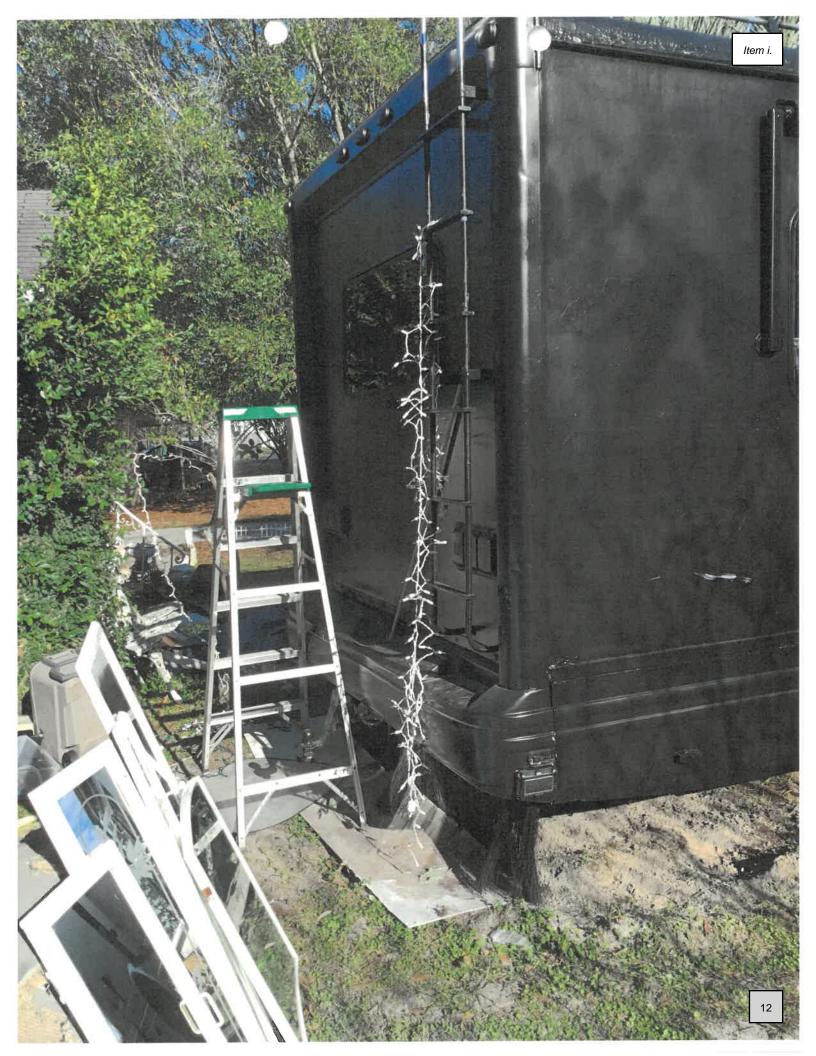

I made contact with Karen Rodriguez who resides at this address. During my investigation it was determined that Karen Rodriguez is the owner of the RV which is a 1995 Seabreeze black in color. Ms. Rodriguez stated that the RV was registered in Florida and was insured.

While inspecting the RV there was no tag attached to the vehicle and there was debris surrounding it. I noticed on the dashboard there was dirt covering it with plants growing in it. Photos were taken. I advised Ms. Rodriguez that the RV cannot be parked here and needed to be removed. Let it be known that the front of the RV is parked partially in the city right-of-way.