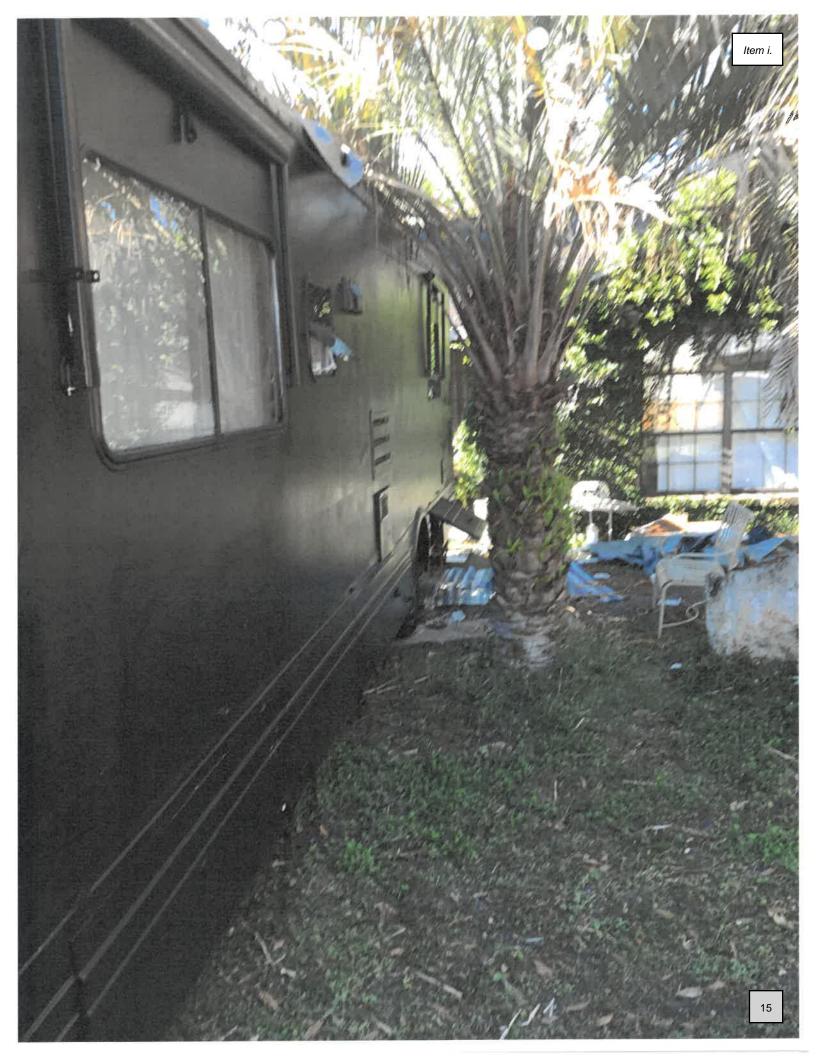

I made contact with Karen Rodriguez who resides at this address. During my investigation it was determined that Karen Rodriguez is the owner of the RV which is a 1995 Seabreeze black in color. Ms. Rodriguez stated that the RV was registered in Florida and was insured.

While inspecting the RV there was no tag attached to the vehicle and there was debris surrounding it. I noticed on the dashboard there was dirt covering it with plants growing in it. Photos were taken. I advised Ms. Rodriguez that the RV cannot be parked here and needed to be removed. Let it be known that the front of the RV is parked partially in the city right-of-way.

Ms. Rodriguez agreed to remove the RV and asked for 30 days. I advised Ms. Rodriguez that I granted her wish and gave her 30 days to have it removed. That date will be February 6, 2022.

Ms. Rodriguez can be reached at (904)397-3431 or email address (teacher.karenishere@gmail.com).