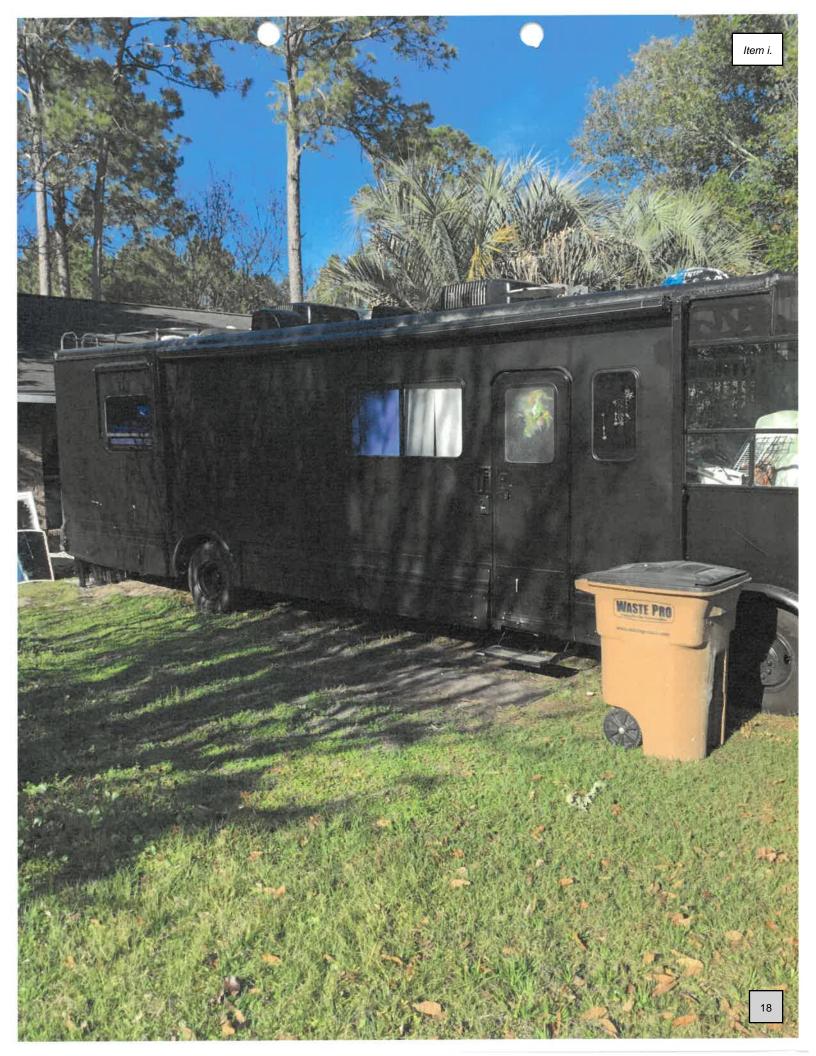

I made contact with Karen Rodriguez who resides at this address. During my investigation it was determined that Karen Rodriguez is the owner of the RV which is a 1995 Seabreeze black in color. Ms. Rodriguez stated that the RV was registered in Florida and was insured.

While inspecting the RV there was no tag attached to the vehicle and there was debris surrounding it. I noticed on the dashboard there was dirt covering it with plants growing in it. Photos were taken. I advised Ms. Rodriguez that the RV cannot be parked here and needed to be removed. Let it be known that the front of the RV is parked partially in the city right-of-way.

Ms. Rodriguez agreed to remove the RV and asked for 30 days. I advised Ms. Rodriguez that I granted her wish and gave her 30 days to have it removed. That date will be February 6, 2022.

Ms. Rodriguez can be reached at (904)397-3431 or email address (teacher.karenishere@gmail.com).