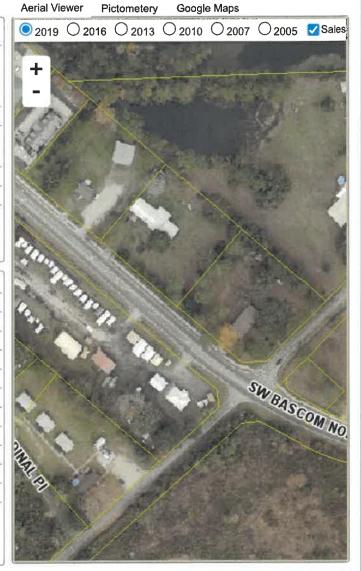

#### **NEW BUSINESS**

i. Case # CE-22-00000002

Owner: Anaisy Attia

Respondent: Karen Rodriguez

Address: 1781 SW Ironwood Drive

Parcel: **01-4S-16-02664-102(10784)** 

Violations: LDR 4.2.16 Parking, storage or use of major recreational equipment

and LDR 4.2.17 Parking and storage of certain vehicles

While inspecting the RV there was no tag attached to the vehicle and there was debris surrounding it. I noticed on the dashboard there was dirt covering it with plants growing in it. Photos were taken. I advised Ms. Rodriguez that the RV cannot be parked here and needed to be removed. Let it be known that the front of the RV is parked partially in the city right-of-way.