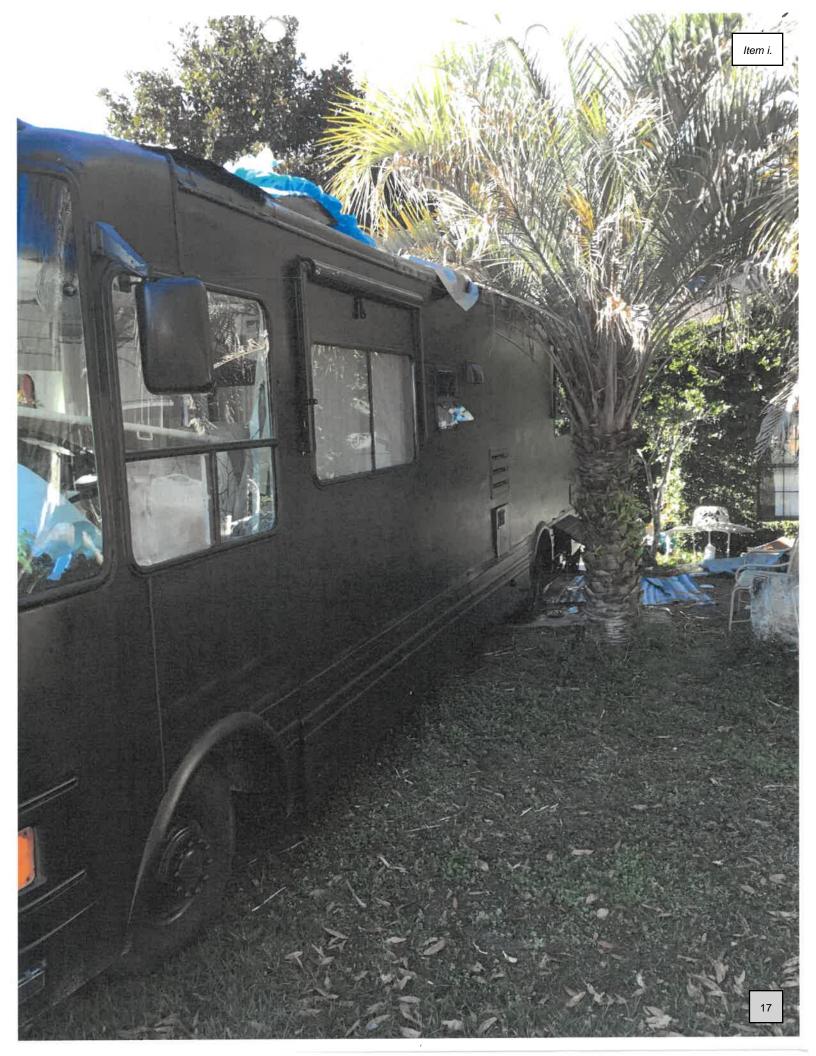

I made contact with Karen Rodriguez who resides at this address. During my investigation it was determined that Karen Rodriguez is the owner of the RV which is a 1995 Seabreeze black in color. Ms. Rodriguez stated that the RV was registered in Florida and was insured.

While inspecting the RV there was no tag attached to the vehicle and there was debris surrounding it. I noticed on the dashboard there was dirt covering it with plants growing in it. Photos were taken. I advised Ms. Rodriguez that the RV cannot be parked here and needed to be removed. Let it be known that the front of the RV is parked partially in the city right-of-way.

Ms. Rodriguez agreed to remove the RV and asked for 30 days. I advised Ms. Rodriguez that I granted her wish and gave her 30 days to have it removed. That date will be February 6, 2022.

Ms. Rodriguez can be reached at (904)397-3431 or email address (teacher.karenishere@gmail.com).