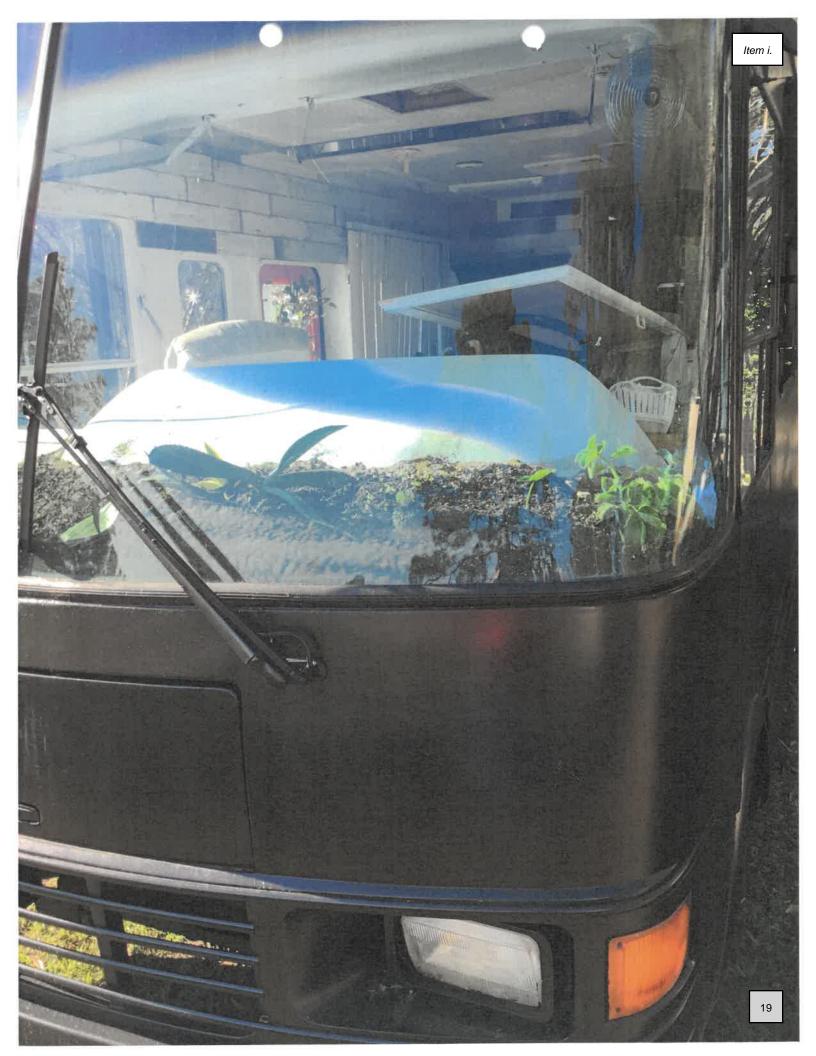

While inspecting the RV there was no tag attached to the vehicle and there was debris surrounding it. I noticed on the dashboard there was dirt covering it with plants growing in it. Photos were taken. I advised Ms. Rodriguez that the RV cannot be parked here and needed to be removed. Let it be known that the front of the RV is parked partially in the city right-of-way.