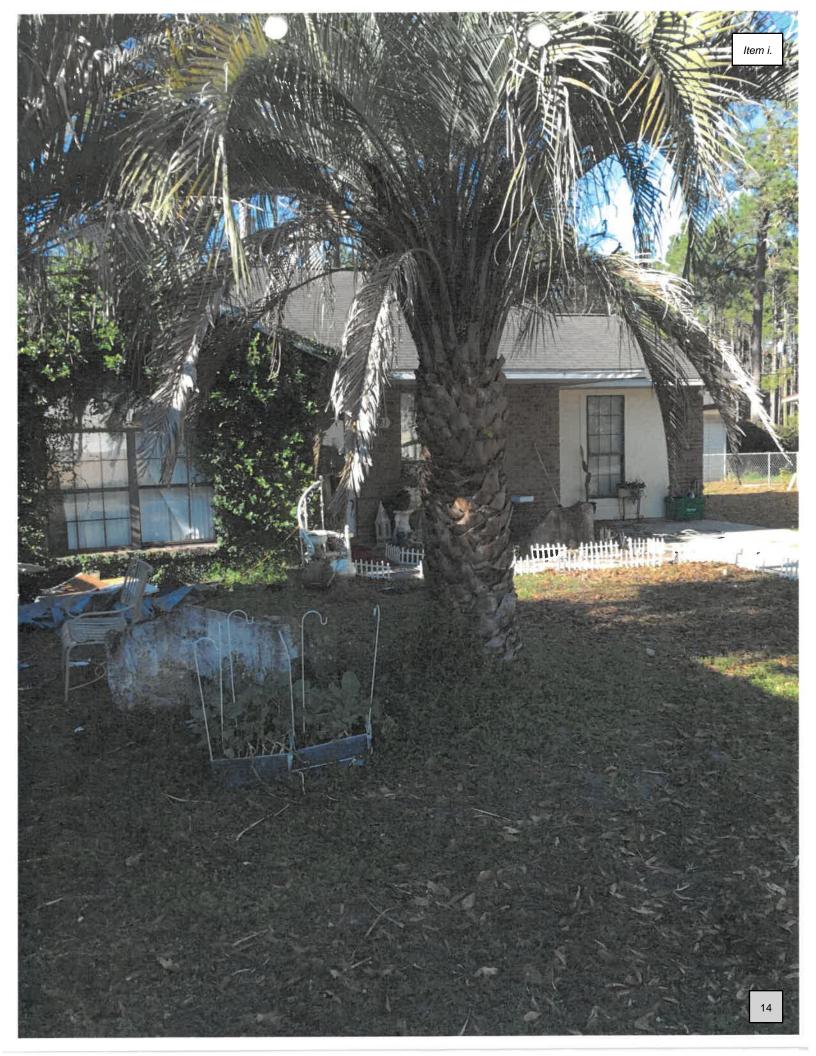

I made contact with Karen Rodriguez who resides at this address. During my investigation it was determined that Karen Rodriguez is the owner of the RV which is a 1995 Seabreeze black in color. Ms. Rodriguez stated that the RV was registered in Florida and was insured.

While inspecting the RV there was no tag attached to the vehicle and there was debris surrounding it. I noticed on the dashboard there was dirt covering it with plants growing in it. Photos were taken. I advised Ms. Rodriguez that the RV cannot be parked here and needed to be removed. Let it be known that the front of the RV is parked partially in the city right-of-way.

Ms. Rodriguez agreed to remove the RV and asked for 30 days. I advised Ms. Rodriguez that I granted her wish and gave her 30 days to have it removed. That date will be February 6, 2022.

Ms. Rodriguez can be reached at (904)397-3431 or email address (teacher.karenishere@gmail.com).