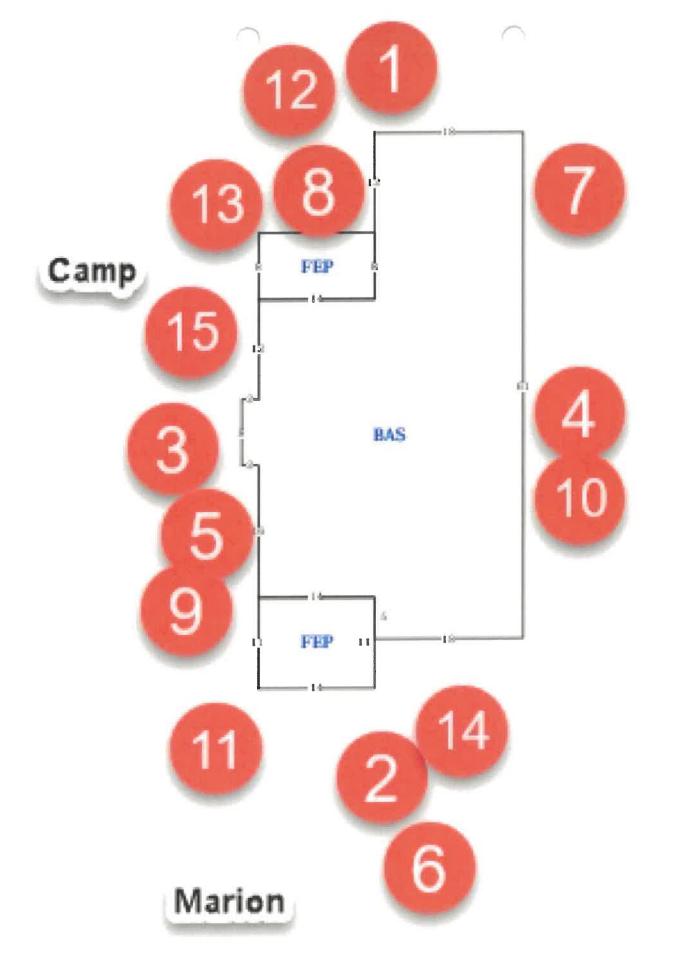

Parcel 00-00-13828-000 https://search.ccpafl.com/parcel/13828000000000 412 S MARION AVE

Owners

BROWN RODNEY E BROWN RUSTY ANN 181 SE PINE DR LAKE CITY, FL 32025

Use: 0100: SINGLE FAMILY Subdivision: S DIV Legal Description S DIV: LOTS 12, 13, 14 & 15 & 16 FT OFF S SIDE LOTS 11 & 16 BLOCK 1 ASHURST S/D.