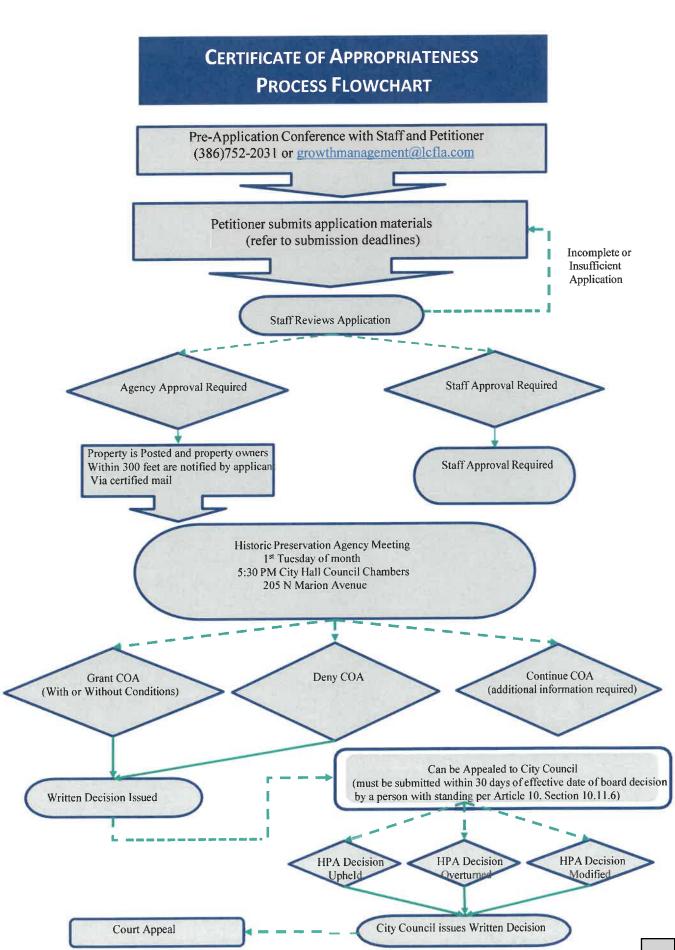

### **NEW BUSINESS**

- **ii. COA25-08** application submitted by Rodney Brown, owner for a Certificate of Appropriateness to get approval to remodel the exterior of the home on a property located on parcel 13828-000, located at 412 S Marion Ave.
- **iii. COA25-09** application submitted by O'Neal Contracting, INC, agent for The Foundation for FL Gateway College for a Certificate of Appropriateness to get approval to repair and paint the exterior of the home on a property located on parcel 13194-000, located at 443 E Duval St.

# File Attachments for Item:

**ii. COA25-08** application submitted by Rodney Brown, owner for a Certificate of Appropriateness to get approval to remodel the exterior of the home on a property located on parcel 13828-000, located at 412 S Marion Ave.

### DEPARTMENT OF GROWTH MANAGEMENT 205 North Marion Avenue Lake City, Florida 32055 Telephone: (386) 752-2031 growthmanagement@lcfla.com

COA 25 - 209

**USE THIS FORM TO** 

> > Meeting Date

# HISTORIC PRESERVATION AGENCY (HPA)

Certificate of Appropriateness (COA) Application

| within histo<br>require eithe                                                   | proval for pro<br>pric districts. F<br>er a Agency- le  | Projects ma<br>evel review | y                                 | PROJECT TYPE                                                                                   |                   |                   |                   |                   |                           |                                                                                                                |                   |                   |                   |
|---------------------------------------------------------------------------------|---------------------------------------------------------|----------------------------|-----------------------------------|------------------------------------------------------------------------------------------------|-------------------|-------------------|-------------------|-------------------|---------------------------|----------------------------------------------------------------------------------------------------------------|-------------------|-------------------|-------------------|
| a                                                                               | Staff-level revi                                        | iew.                       |                                   | New Construction Addition Demolition Fence Paint                                               |                   |                   |                   |                   |                           |                                                                                                                |                   |                   |                   |
|                                                                                 | ation is submi<br>for completer                         |                            | be C                              | Repair Relocation Re-Roof/Roof-Over SignShed Garage                                            |                   |                   |                   |                   |                           |                                                                                                                | ge                |                   |                   |
|                                                                                 | nplete the app<br>notified.                             |                            | e                                 | Classification of Work (see LDR 10.11.3)                                                       |                   |                   |                   |                   |                           |                                                                                                                |                   |                   |                   |
| Type of<br>Review                                                               | Reviewed<br>By                                          | Date                       |                                   | Routine Maintenance  Minor Work  Major Work                                                    |                   |                   |                   |                   |                           |                                                                                                                |                   |                   |                   |
| Certificate of<br>Appropriatenes<br>s (COA): Staff<br>Review                    |                                                         |                            |                                   |                                                                                                | ROVAI             |                   |                   |                   | Approva                   |                                                                                                                |                   |                   |                   |
| Certificate of<br>Appropriatenes<br>s (COA): HPA                                |                                                         |                            | S                                 | iee <u>Certifico</u>                                                                           | ate of Appr       | opriatenes:       | <u>s Matrix</u>   | Boa               | rd Appro                  | val: 📋 (                                                                                                       | Concept           | ual or [          | _ Final           |
| Review –<br>Single Family<br>Structure or its<br>Accessory<br>Structure         |                                                         |                            |                                   | PROP                                                                                           | ERTYI             |                   |                   |                   | perty infor<br>opraiser's |                                                                                                                | n be found        | l at the CO       | lumbia            |
| Certificate of<br>Appropriatenes<br>s (COA): HPA<br>Review – All                |                                                         |                            |                                   |                                                                                                | Historia          | : District:       |                   |                   | a Historio<br>Historical  |                                                                                                                | lential Di        | strict            |                   |
| Other<br>Structures                                                             |                                                         | - 12                       | 8                                 | Site Addre                                                                                     | ess: <u>41</u>    | 125               | . Mar             | ion               | Ave                       |                                                                                                                |                   |                   |                   |
| After-the-Fact<br>Certificate of                                                |                                                         |                            | F                                 | Parcel ID                                                                                      | #(s)              | 0-00              | >-00-             | 1382              | 8-001                     | 0                                                                                                              |                   |                   |                   |
| Appropriatenes<br>s (COA): if<br>work begun<br>prior to<br>issuance of a<br>COA |                                                         |                            |                                   | OWNER As recorded with the Columbia County Property OF Appraiser OR AGENT Agent Representation |                   |                   |                   |                   |                           | an owner. If an agent<br>resenting the owner,<br>r's Authorization for<br>resentation form must<br>be included |                   |                   |                   |
| BAS                                                                             | IS FOR RE                                               | VIEW                       |                                   | RECO                                                                                           | Owne              | r(s) Nam          |                   |                   |                           | Áppl                                                                                                           | icant Nan         |                   |                   |
|                                                                                 | ions, whether a reviewed for                            |                            |                                   | Zodne                                                                                          | Company           | (if applic        |                   |                   |                           | Compan                                                                                                         | ıy (if appli      | cable)            |                   |
|                                                                                 | he City of Lak<br>rehensive Plan                        |                            |                                   | RUST                                                                                           | Company<br>C B    |                   |                   |                   |                           |                                                                                                                |                   |                   |                   |
| guidelines s                                                                    | ent Code, and<br>such as the G                          | uidelines fo               | ar l                              |                                                                                                | -                 | t Address         | 5                 |                   |                           | Stre                                                                                                           | et Addres         | SS                |                   |
| U.S. See                                                                        | Districts are l<br>cretary of the                       | Interior's                 |                                   | ISE                                                                                            |                   | State Zip         |                   | City State Zip    |                           |                                                                                                                |                   |                   |                   |
| Standa                                                                          | ards for Rehat                                          | oilitation.                |                                   | Lak                                                                                            |                   | 4.FI              | 3202              | 5                 | 5                         |                                                                                                                |                   |                   |                   |
|                                                                                 |                                                         |                            | Telephone Number Telephone Number |                                                                                                |                   |                   |                   |                   |                           |                                                                                                                |                   |                   |                   |
|                                                                                 | E-Mail Address<br>Rustyannb@yahow.com<br>E-Mail Address |                            |                                   |                                                                                                |                   |                   |                   |                   |                           |                                                                                                                |                   |                   |                   |
| the second second                                                               | Historic Pre                                            | sen/ation A                | aency Me                          | etings are l                                                                                   | 1ann              | Tuesday of        | the month         | at 5:30PM         | in the City               | Council Ch                                                                                                     | ambers (20        | 5 N Marior        | Ave.)             |
|                                                                                 | plication                                               | Dec                        | Jan<br>03                         |                                                                                                | Mar<br>01         | Apr<br>01         | May<br>01         | Jun<br>01         | Jul<br>01                 | Aug<br>01                                                                                                      | Sep<br>01         | Oct<br>01         | Nov<br>01         |
|                                                                                 | eadline<br>2:30PM)                                      | 01<br>2022                 | 2023                              | 2023                                                                                           | 2023              | 2023              | 2023              | 2023              | 2023                      | 2023                                                                                                           | 2023              | 2023              | 2023              |
| M                                                                               | leeting<br>Date                                         | Jan<br>04<br>2023          | Feb<br>07<br>2023                 | Mar<br>07<br>2023                                                                              | Apr<br>04<br>2023 | May<br>02<br>2023 | Jun<br>06<br>2023 | Jul<br>05<br>2023 | Aug<br>01<br>2023         | Sep<br>06<br>2023                                                                                              | Oct<br>03<br>2023 | Nov<br>07<br>2023 | Dec<br>05<br>2023 |

# IMPORTANT NOTES

#### PRE-APPLICATION MEETING

To guide you through the process and to ensure that your application is properly processed, you'll need to meet with the Planner prior to submitting your application. This should be done prior to your anticipated submittal date to allow time for review.

Staff approval applications are accepted on a rolling basis and are generally completed within 10 business days. Please note that projects can only begin after receiving a Certificate of Appropriateness (COA) and a building permit (if required).

#### CONCEPTUAL APPROVALS

Conceptual approvals are provided by the HPA as a courtesy to the applicant in an effort to allow comment from the Historic Preservation Agency during the conceptual design process. The HPA will provide the applicant with feedback and guidance relating to the proposal. In all cases, the applicant must return to the HPA to seek final approval of their projects.

#### APPLICATION REQUIREMENTS

- A complete/ signed application. (If all requirements are not submitted it could delay your approval);
- Proof of Ownership (copy of deed or tax statement);
- □ A current survey of the property, for new construction and any change to existing footprint. (no older than two years);
- 1 digital set of elevations & plans (to scale);
- D Photographs;
- Any additional backup materials, as necessary;
- □ If applying as an agent, *Owner's Authorization for* Agent R ep r e s en t a t i o n form must be signed/notarized and submitted as part of the application;
- □ For window replacement, a *Window Survey* must be completed.

# CERTIFICATION

By signing below, I certify that the information contained in this application is true and correct to the best of my knowledge at the time of the application. I acknowledge that I understand and have complied with all of the submittal requirements and procedures and have read and understand the following:

- 1. I/We hereby attest to the fact that the above supplied property address(es), parcel number(s) and legal description(s) is (are) the true and proper identification of the area of this petition.
- 2. I/We authorize staff from the Department of Growth Management to enter onto the property in question during regular city business hours in order to take photos which will be placed in the permanent file.
- 3. I/We understand that the COA review time period will not commence until the application is deemed complete by staff and may take up to 10 days to process. I further understand that an incomplete application submittal may cause my application to be deferred to the next posted deadline date.
- 4. I/We understand that, for Agency review cases, an agenda and staff report will be available on the City's website approximately one week before the Historic Preservation Agency meeting.
- I/We understand that the Historic Preservation Agency meetings are conducted in a quasi-judicial hearing and as such, exparte communications are prohibited (Communication about your project with a Historic Preservation Agency member).
- 6. I/We understand that the approval of this application by the Historic Preservation Agency or staff in no way constitutes approval of a Building Permit for construction from the City of Lake City Growth Management.
- 7. I/We understand that all changes to the approved scope of work stated in a COA have to be approved by the HPA before work commences on those changes. There will be no charge for a revision to a COA. Making changes that have not been approved can result in a Stop Work Order being placed on the entire project.
- 8. I/We understand that any decision of the HPA may be appealed to the City Council. A person with standing, as described in LDR Article 10, Section 10.11.6, may file a petition to appeal and shall be presented within thirty (30) days after the decision of the HPA otherwise the decision of the HPA will be final.
- 9. I/We/understand that Certificates of Appropriateness are only valid for one (1) year from issuance.