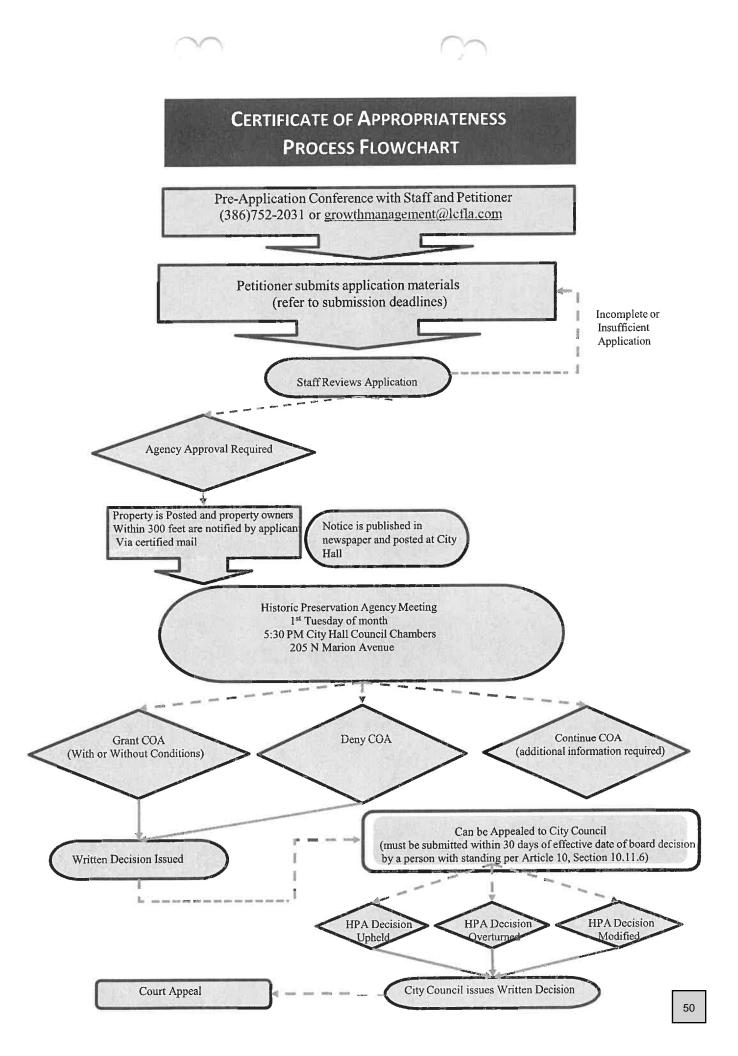

### DEPARTMENT OF GROWTH MANAGEMENT 205 North Marion Avenue Lake City, Florida 32055 Telephone: (386) 752-2031 growthmanagement@lcfla.com

COA 25 - 209

**USE THIS FORM TO** 

> > Meeting Date

# HISTORIC PRESERVATION AGENCY (HPA)

Certificate of Appropriateness (COA) Application

| within histo<br>require eithe                                                   | proval for pro<br>pric districts. F<br>er a Agency- le  | Projects ma<br>evel review | y                                 | PROJECT TYPE                                                                                   |                   |                   |                   |                   |                           |                                                                                                                |                   |                   |                   |
|---------------------------------------------------------------------------------|---------------------------------------------------------|----------------------------|-----------------------------------|------------------------------------------------------------------------------------------------|-------------------|-------------------|-------------------|-------------------|---------------------------|----------------------------------------------------------------------------------------------------------------|-------------------|-------------------|-------------------|
| a                                                                               | Staff-level revi                                        | iew.                       |                                   | New Construction Addition Demolition Fence Paint                                               |                   |                   |                   |                   |                           |                                                                                                                |                   |                   |                   |
|                                                                                 | ation is submi<br>for completer                         |                            | be C                              | Repair Relocation Re-Roof/Roof-Over SignShed Garage                                            |                   |                   |                   |                   |                           |                                                                                                                | ge                |                   |                   |
|                                                                                 | nplete the app<br>notified.                             |                            | e                                 | Classification of Work (see LDR 10.11.3)                                                       |                   |                   |                   |                   |                           |                                                                                                                |                   |                   |                   |
| Type of<br>Review                                                               | Reviewed<br>By                                          | Date                       |                                   | Routine Maintenance  Minor Work  Major Work                                                    |                   |                   |                   |                   |                           |                                                                                                                |                   |                   |                   |
| Certificate of<br>Appropriatenes<br>s (COA): Staff<br>Review                    |                                                         |                            |                                   |                                                                                                | ROVAI             |                   |                   |                   | Approva                   |                                                                                                                |                   |                   |                   |
| Certificate of<br>Appropriatenes<br>s (COA): HPA                                |                                                         |                            | S                                 | iee <u>Certifico</u>                                                                           | ate of Appr       | opriatenes:       | <u>s Matrix</u>   | Boa               | rd Appro                  | val: 📋 (                                                                                                       | Concept           | ual or [          | _ Final           |
| Review –<br>Single Family<br>Structure or its<br>Accessory<br>Structure         |                                                         |                            |                                   | PROP                                                                                           | ERTYI             |                   |                   |                   | perty infor<br>opraiser's |                                                                                                                | n be found        | l at the CO       | lumbia            |
| Certificate of<br>Appropriatenes<br>s (COA): HPA<br>Review – All                |                                                         |                            |                                   |                                                                                                | Historia          | : District:       |                   |                   | a Historio<br>Historical  |                                                                                                                | lential Di        | strict            |                   |
| Other<br>Structures                                                             |                                                         | - 12                       | 8                                 | Site Addre                                                                                     | ess: <u>41</u>    | 125               | . Mar             | ion               | Ave                       |                                                                                                                |                   |                   |                   |
| After-the-Fact<br>Certificate of                                                |                                                         |                            | F                                 | Parcel ID                                                                                      | #(s)              | 0-00              | >-00-             | 1382              | 8-001                     | 0                                                                                                              |                   |                   |                   |
| Appropriatenes<br>s (COA): if<br>work begun<br>prior to<br>issuance of a<br>COA |                                                         |                            |                                   | OWNER As recorded with the Columbia County Property OF Appraiser OR AGENT Agent Representation |                   |                   |                   |                   |                           | an owner. If an agent<br>resenting the owner,<br>r's Authorization for<br>resentation form must<br>be included |                   |                   |                   |
| BAS                                                                             | IS FOR RE                                               | VIEW                       |                                   | RECO                                                                                           | Owne              | r(s) Nam          |                   |                   |                           | Áppl                                                                                                           | icant Nan         |                   |                   |
|                                                                                 | ions, whether a reviewed for                            |                            |                                   | Zodne                                                                                          | Company           | (if applic        |                   |                   |                           | Compan                                                                                                         | ıy (if appli      | cable)            |                   |
|                                                                                 | he City of Lak<br>rehensive Plan                        |                            |                                   | RUST                                                                                           | Company<br>C B    |                   |                   |                   |                           |                                                                                                                |                   |                   |                   |
| guidelines s                                                                    | ent Code, and<br>such as the G                          | uidelines fo               | ar l                              |                                                                                                | -                 | t Address         | 5                 |                   |                           | Stre                                                                                                           | et Addres         | SS                |                   |
| U.S. See                                                                        | Districts are l<br>cretary of the                       | Interior's                 |                                   | ISE                                                                                            |                   | State Zip         |                   | City State Zip    |                           |                                                                                                                |                   |                   |                   |
| Standa                                                                          | ards for Rehat                                          | oilitation.                |                                   | Lak                                                                                            |                   | 4.FI              | 3202              | 5                 | 5                         |                                                                                                                |                   |                   |                   |
|                                                                                 |                                                         |                            | Telephone Number Telephone Number |                                                                                                |                   |                   |                   |                   |                           |                                                                                                                |                   |                   |                   |
|                                                                                 | E-Mail Address<br>Rustyannb@yahow.com<br>E-Mail Address |                            |                                   |                                                                                                |                   |                   |                   |                   |                           |                                                                                                                |                   |                   |                   |
| the second second                                                               | Historic Pre                                            | sen/ation A                | aency Me                          | etings are l                                                                                   | 1ann              | Tuesday of        | the month         | at 5:30PM         | in the City               | Council Ch                                                                                                     | ambers (20        | 5 N Marior        | Ave.)             |
|                                                                                 | plication                                               | Dec                        | Jan<br>03                         |                                                                                                | Mar<br>01         | Apr<br>01         | May<br>01         | Jun<br>01         | Jul<br>01                 | Aug<br>01                                                                                                      | Sep<br>01         | Oct<br>01         | Nov<br>01         |
|                                                                                 | eadline<br>2:30PM)                                      | 01<br>2022                 | 2023                              | 2023                                                                                           | 2023              | 2023              | 2023              | 2023              | 2023                      | 2023                                                                                                           | 2023              | 2023              | 2023              |
| M                                                                               | leeting<br>Date                                         | Jan<br>04<br>2023          | Feb<br>07<br>2023                 | Mar<br>07<br>2023                                                                              | Apr<br>04<br>2023 | May<br>02<br>2023 | Jun<br>06<br>2023 | Jul<br>05<br>2023 | Aug<br>01<br>2023         | Sep<br>06<br>2023                                                                                              | Oct<br>03<br>2023 | Nov<br>07<br>2023 | Dec<br>05<br>2023 |