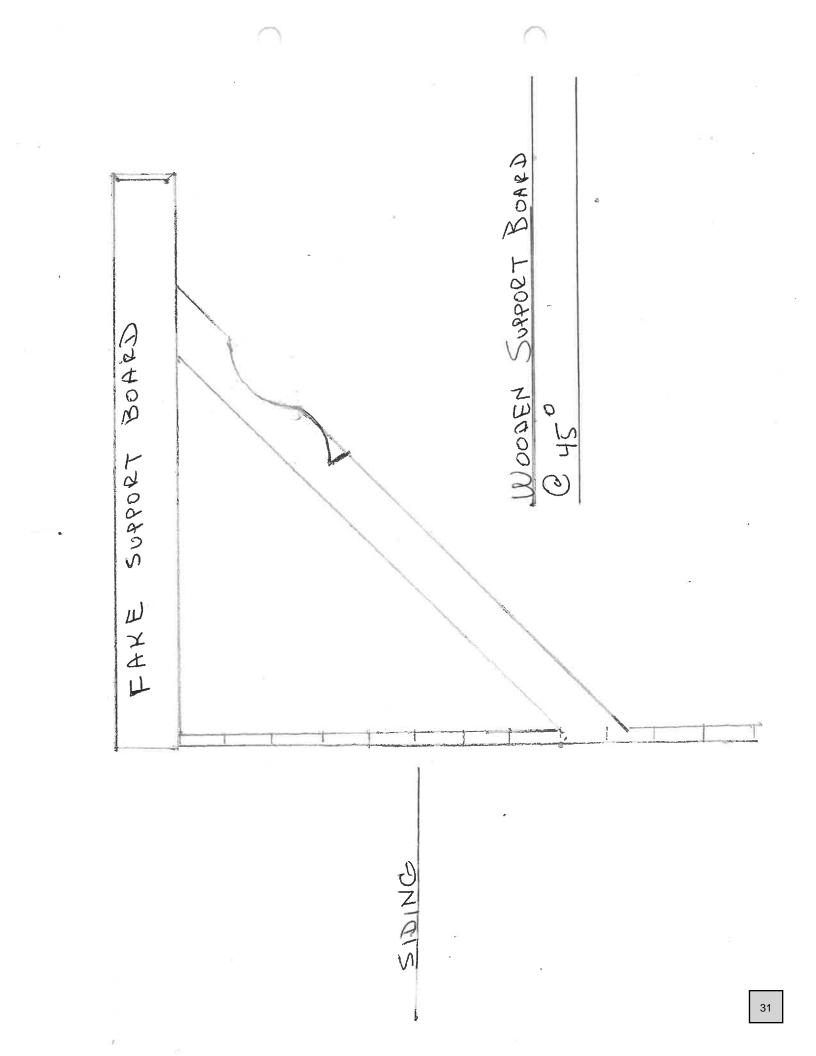

# File Attachments for Item:

**ii. COA25-08** application submitted by Rodney Brown, owner for a Certificate of Appropriateness to get approval to remodel the exterior of the home on a property located on parcel 13828-000, located at 412 S Marion Ave.