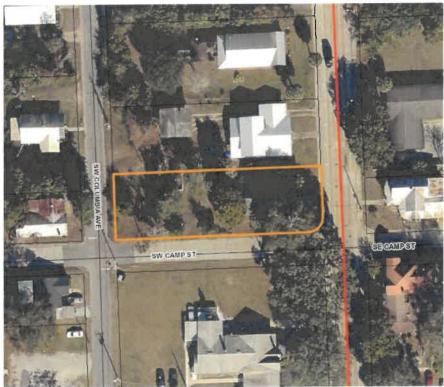

Parcel 00-00-13828-000 https://search.ccpafl.com/parcel/13828000000000 412 S MARION AVE

Owners

BROWN RODNEY E BROWN RUSTY ANN 181 SE PINE DR LAKE CITY, FL 32025

Use: 0100: SINGLE FAMILY Subdivision: S DIV Legal Description S DIV: LOTS 12, 13, 14 & 15 & 16 FT OFF S SIDE LOTS 11 & 16 BLOCK 1 ASHURST S/D.