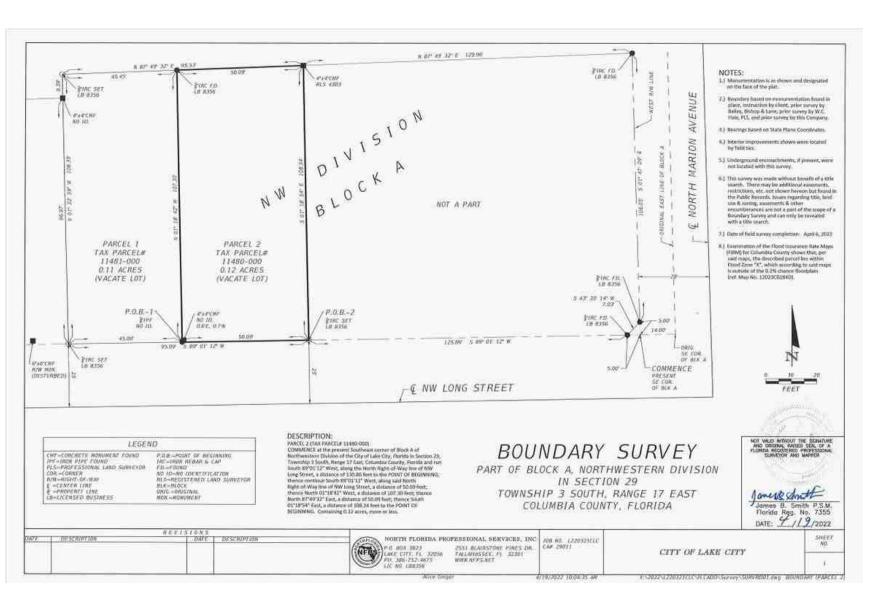

providing for legal action against property to enhance Sallie Mae Jerry Park; providing for severability; providing for conflicts; and providing for an effective date.

- 16. City Council Resolution No. 2022-082 A resolution of the City Council of the City of Lake City, Florida, authorizing an eminent domain action by the City; providing for legal action against property to enhance Sallie Mae Jerry Park; providing for severability; providing for conflicts; and providing for an effective date.
- 17. City Council Resolution No. 2022-083 A resolution of the City Council of the City of Lake City, Florida, authorizing the execution of a grant agreement with the Federal Aviation Administration; providing for improvements to the Lake City Gateway Airport; providing for the receipt of up to \$2,460,257.00 in allowable costs; and providing an effective date.