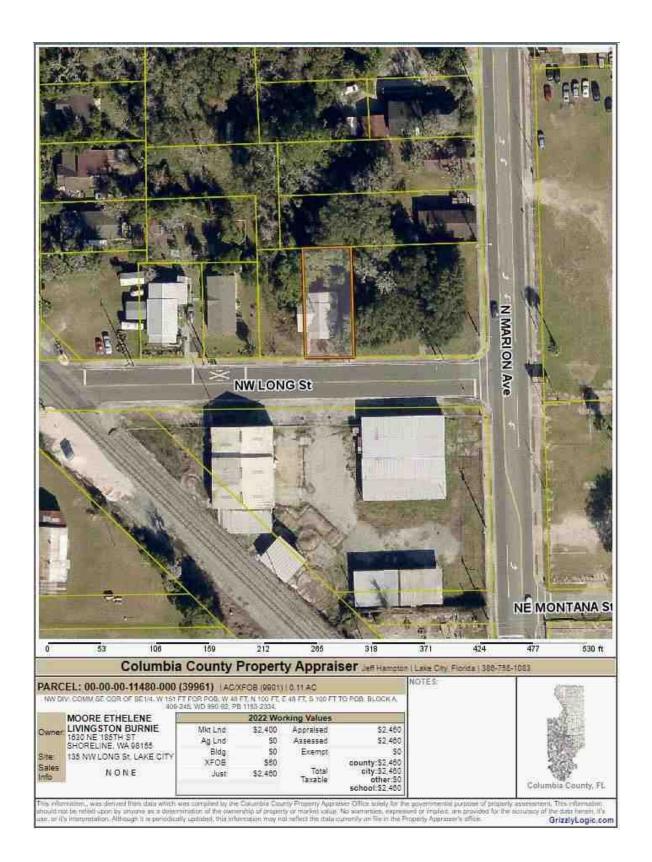

providing for legal action against property to enhance Sallie Mae Jerry Park; providing for severability; providing for conflicts; and providing for an effective date.

- 16. City Council Resolution No. 2022-082 A resolution of the City Council of the City of Lake City, Florida, authorizing an eminent domain action by the City; providing for legal action against property to enhance Sallie Mae Jerry Park; providing for severability; providing for conflicts; and providing for an effective date.
- 17. City Council Resolution No. 2022-083 A resolution of the City Council of the City of Lake City, Florida, authorizing the execution of a grant agreement with the Federal Aviation Administration; providing for improvements to the Lake City Gateway Airport; providing for the receipt of up to \$2,460,257.00 in allowable costs; and providing an effective date.