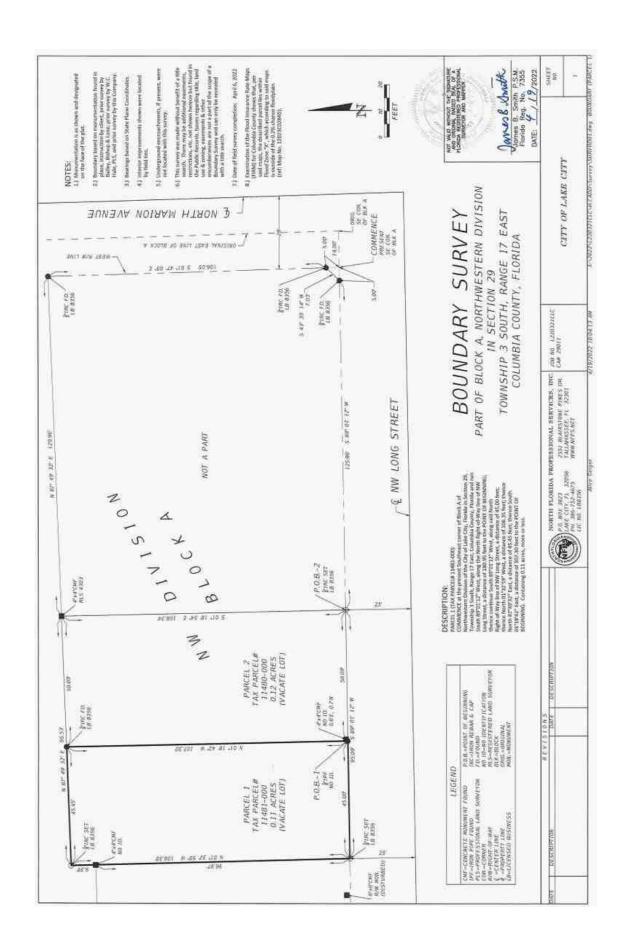

|                 |       |    |          |       |  |
| City             | Lake City          | County | Columbia County | State | FL | Zip Code | 32055 |  |
| Owner            | Rosa O. Scott      |        |                 |       |    |          |       |  |



### Survey

| Client           | City of Lake City  |        |                 |       |    |          |       |  |
|------------------|--------------------|--------|-----------------|-------|----|----------|-------|--|
| Property Address | TBD NW Long Street |        |                 |       |    |          |       |  |
| City             | Lake City          | County | Columbia County | State | FL | Zip Code | 32055 |  |
| Owner            | Rosa O. Scott      |        |                 |       |    |          |       |  |



# **Comparable Land Photo Page**

| Client           | City of Lake City  |                        |       |    |          |       |  |
|------------------|--------------------|------------------------|-------|----|----------|-------|--|
| Property Address | TBD NW Long Street |                        |       |    |          |       |  |
| City             | Lake City          | County Columbia County | State | FL | Zip Code | 32055 |  |
| Owner            | Rosa O. Scott      |                        |       |    |          |       |  |



### Comparable 1

509 NW Wilson St

 Prox. to Subj.
 0.39 miles SW

 Sales Price
 10,300

 Date of Sale
 12/30/2021

 Site Area
 7,056.72 sf

 Location
 Suburban

 Vegetation
 Clrd/Slightly Below

Width/Frontage 70'



## Comparable 2

413 SE Lomond A