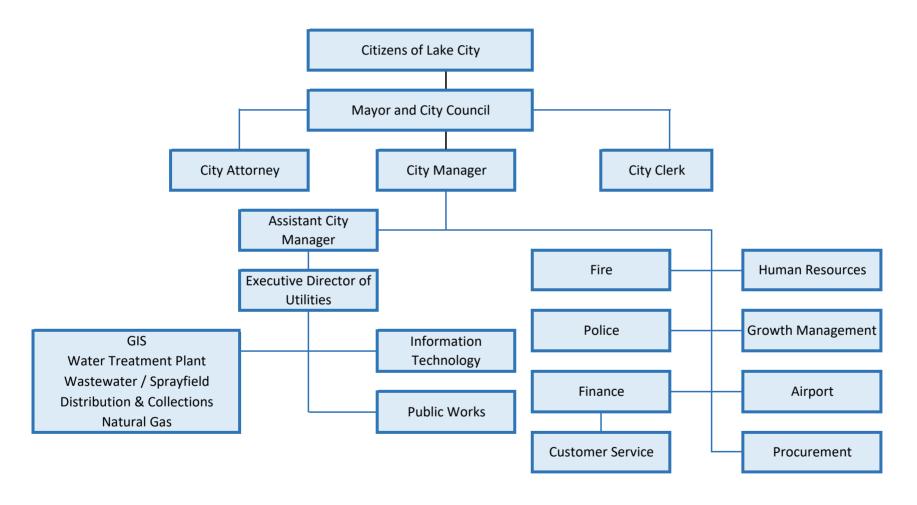

with respect to any matter considered at its meetings or hearings, he or she will need a record of the proceedings, and that, for such purpose, he or she may need to ensure that a verbatim record of the proceedings is made, which record includes the testimony and evidence upon which the appeal is to be based.

**SPECIAL REQUIREMENTS**: Pursuant to 286.26, Florida Statutes, persons needing special accommodations to participate in these meetings should contact the **City Manager's Office at (386) 719-5768.** 

# FISCAL YEAR BUDGET 2022



#### **COUNCIL MEMBERS**

EUGENE JEFFERSON

TODD SAMPSON

CHRIS GREENE

JAKE HILL

STEPHEN WITT, MAYOR

# **INTERIM CITY MANAGER**

**AMI MITCHELL FIELDS** 

# FINANCE DIRECTOR

DONNA DUNCAN, CPA

# City of Lake City Fiscal Year 2022 Organizational Chart



# **City of Lake City**

# FY 2022 Budget

#### **Table of Contents**

|              |                                | Page (s) |
|--------------|--------------------------------|----------|
| I            | GENERAL FUND SUMMARY           | 1-4      |
|              | A. CITY COUNCIL                | 5-8      |
|              | B. CITY MANAGER                |          |
|              | C. CITY CLERK                  | 12-15    |
|              | D. HUMAN RESOURCES             | 16-19    |
|              | E. LEGAL                       | 20-21    |
|              | F. NON-DEPARTMENTAL            | 22-23    |
|              | G. FINANCE ADMINISTRATION      | 24-26    |
|              | H. INFORMATION TECHNOLOGY      | 27-30    |
|              | I. PROCUREMENT                 | 31-34