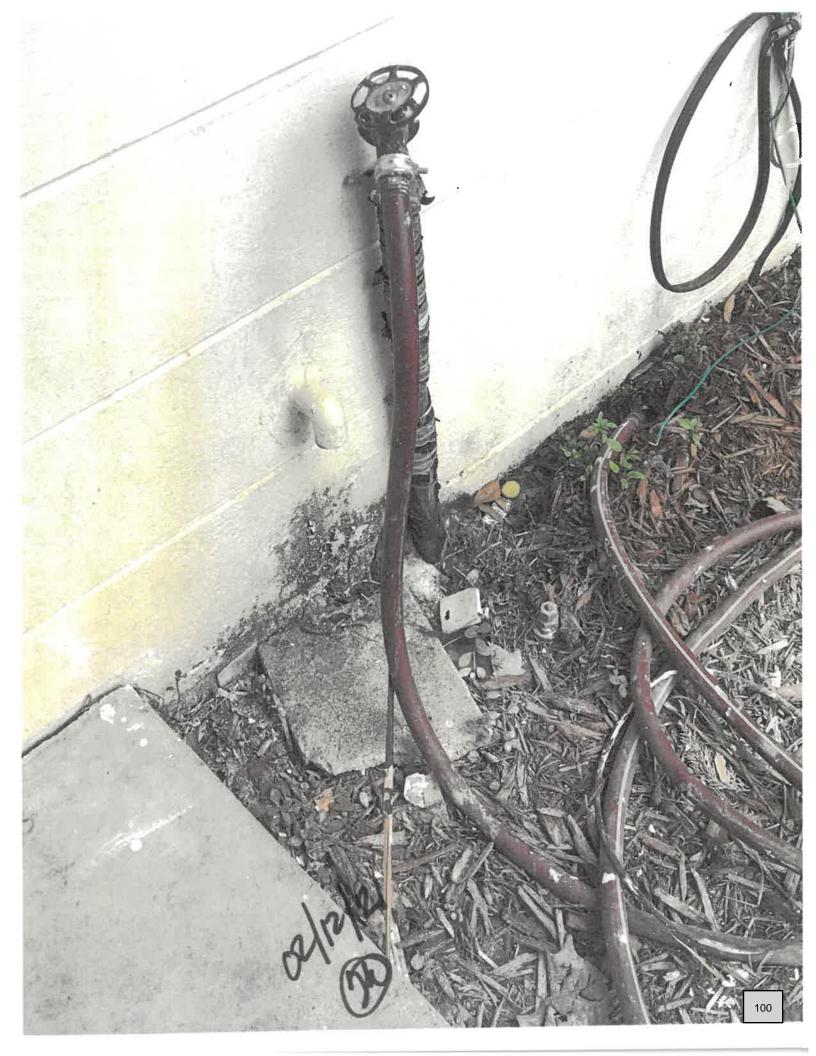

#### Other Items

- 10. Discussion and Possible Action Request to forgive Code Enforcement Liens in the amount of \$35,550.00 that occurred from February 12, 2021 to date (474 days) on Parcel #05884000, 1175 NW Ashley Street, Lake City, Florida 32055 for Jacqueline Espenship, Special Magistrate Order Case No. 2021-00000020 (Presenter: Code Enforcement Officer, Marshall Sova)
- 11. Discussion and Possible Action Consider rescheduling the August 1, 2022 City Council Meeting to take place on Thursday, August 4, 2022 at 6PM. Mayor Stephen Witt and Council Member Jake Hill, Jr. will be attending the Airport Conference from Saturday, July 30, 2022 through Wednesday, August 3, 2022. (Presenter: Mayor Stephen Witt)