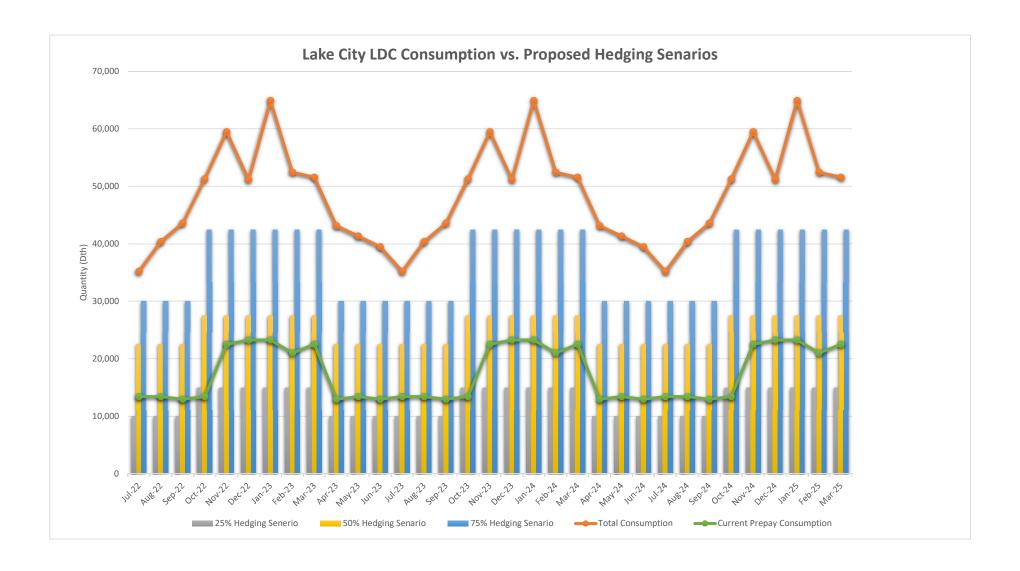

#### **Financial Impact:**

Shown with the presentation.

**Exhibits Attached:** Attached an excel spreadsheet showing Lake City's actual consumption history and forecast (based on the most recent actual 12 months) that we used as a basis for hedging. The tab with the graph shows the total consumption, pre-pay volumes (these are the 2 lines) and 25%, 50% and 75% hedging quantities (bars).