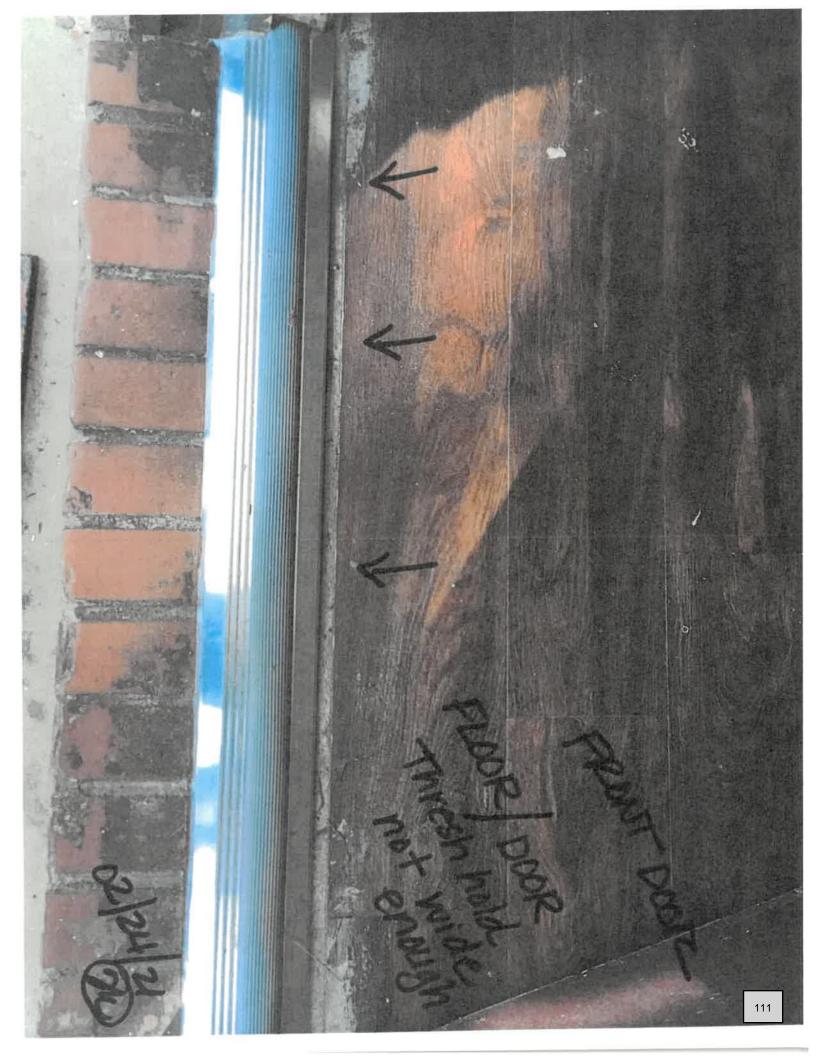

#### Other Items

- 10. Discussion and Possible Action Request to forgive Code Enforcement Liens in the amount of \$35,550.00 that occurred from February 12, 2021 to date (474 days) on Parcel #05884000, 1175 NW Ashley Street, Lake City, Florida 32055 for Jacqueline Espenship, Special Magistrate Order Case No. 2021-00000020 (Presenter: Code Enforcement Officer, Marshall Sova)
- 11. Discussion and Possible Action Consider rescheduling the August 1, 2022 City Council Meeting to take place on Thursday, August 4, 2022 at 6PM. Mayor Stephen Witt and Council Member Jake Hill, Jr. will be attending the Airport Conference from Saturday, July 30, 2022 through Wednesday, August 3, 2022. (Presenter: Mayor Stephen Witt)