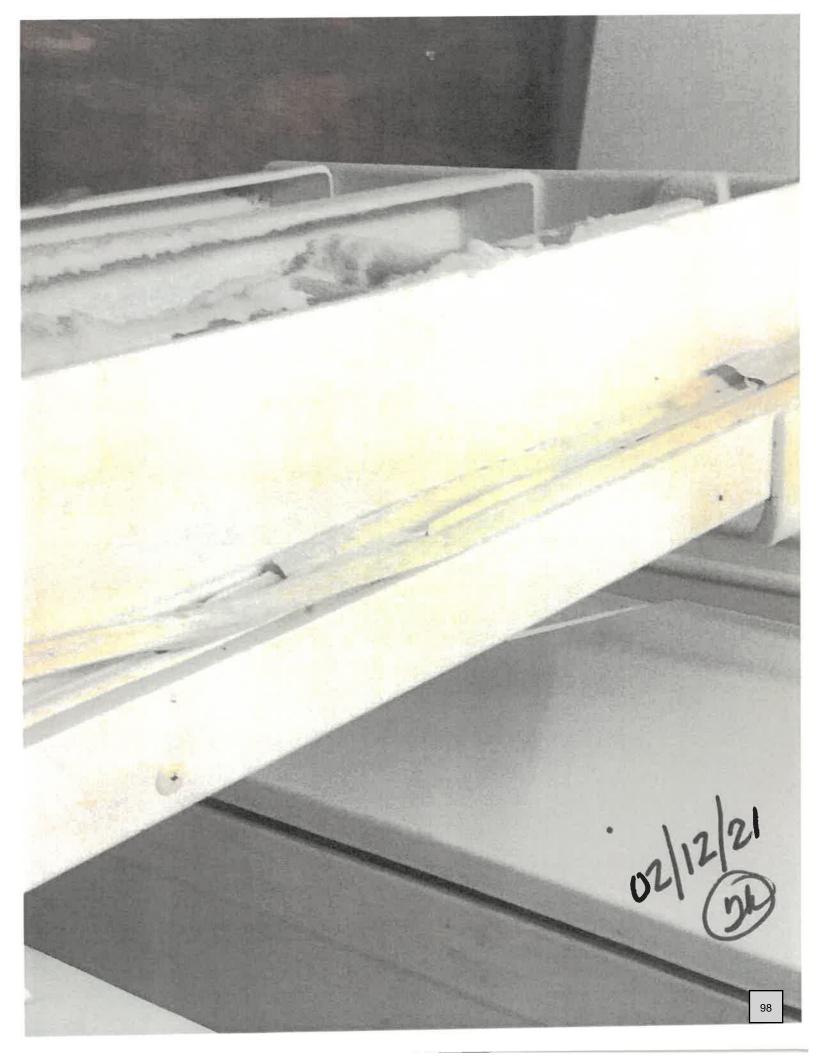

#### Other Items

- 10. Discussion and Possible Action Request to forgive Code Enforcement Liens in the amount of \$35,550.00 that occurred from February 12, 2021 to date (474 days) on Parcel #05884000, 1175 NW Ashley Street, Lake City, Florida 32055 for Jacqueline Espenship, Special Magistrate Order Case No. 2021-00000020 (Presenter: Code Enforcement Officer, Marshall Sova)
- 11. Discussion and Possible Action Consider rescheduling the August 1, 2022 City Council Meeting to take place on Thursday, August 4, 2022 at 6PM. Mayor Stephen Witt and Council Member Jake Hill, Jr. will be attending the Airport Conference from Saturday, July 30, 2022 through Wednesday, August 3, 2022. (Presenter: Mayor Stephen Witt)