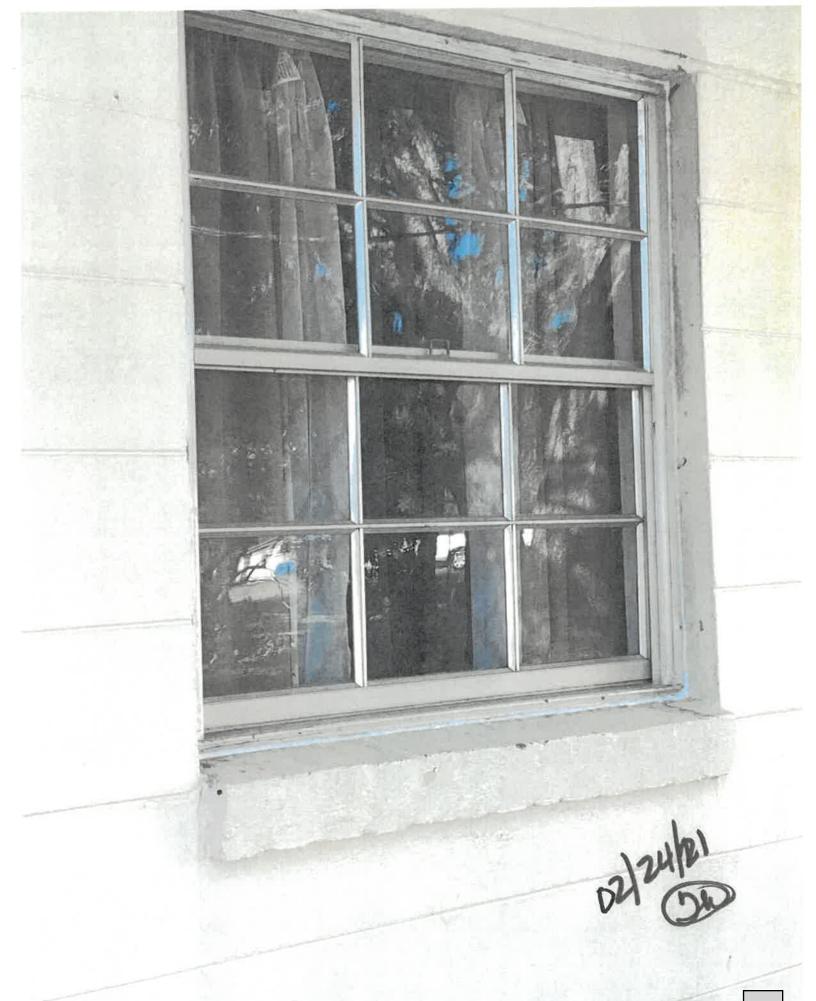

#### Other Items

- 10. Discussion and Possible Action Request to forgive Code Enforcement Liens in the amount of \$35,550.00 that occurred from February 12, 2021 to date (474 days) on Parcel #05884000, 1175 NW Ashley Street, Lake City, Florida 32055 for Jacqueline Espenship, Special Magistrate Order Case No. 2021-00000020 (Presenter: Code Enforcement Officer, Marshall Sova)
- 11. Discussion and Possible Action Consider rescheduling the August 1, 2022 City Council Meeting to take place on Thursday, August 4, 2022 at 6PM. Mayor Stephen Witt and Council Member Jake Hill, Jr. will be attending the Airport Conference from Saturday, July 30, 2022 through Wednesday, August 3, 2022. (Presenter: Mayor Stephen Witt)