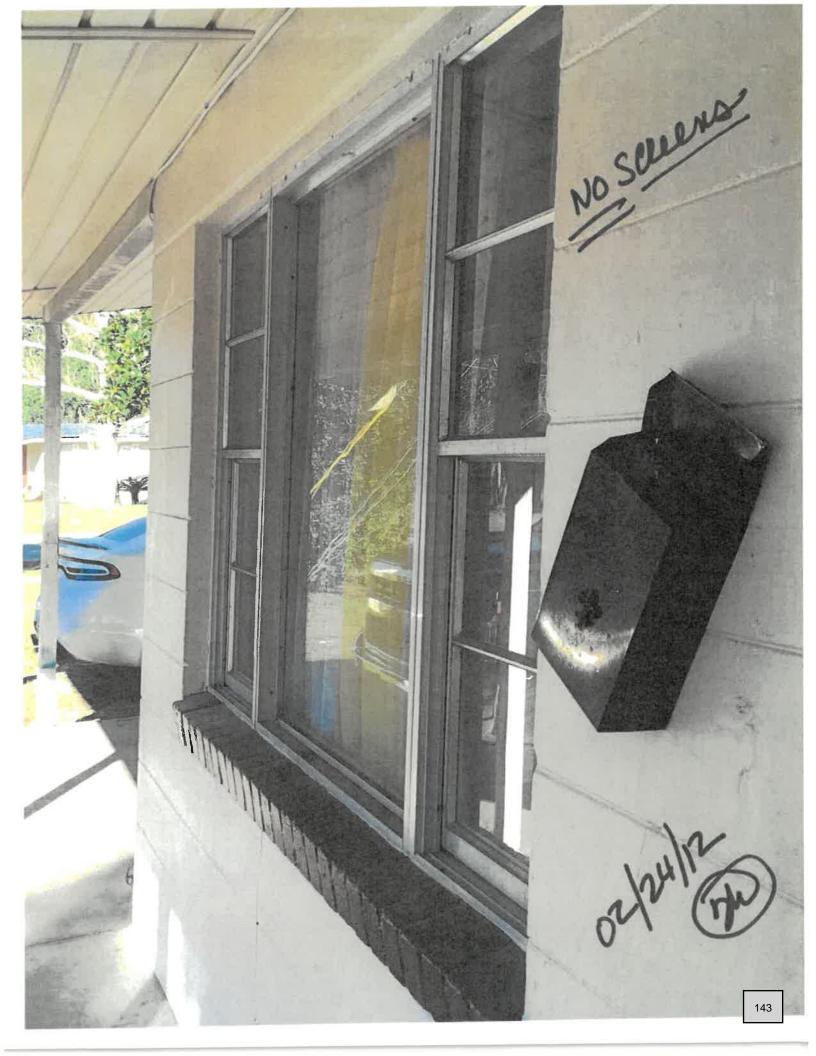

#### Other Items

- 10. Discussion and Possible Action Request to forgive Code Enforcement Liens in the amount of \$35,550.00 that occurred from February 12, 2021 to date (474 days) on Parcel #05884000, 1175 NW Ashley Street, Lake City, Florida 32055 for Jacqueline Espenship, Special Magistrate Order Case No. 2021-00000020 (Presenter: Code Enforcement Officer, Marshall Sova)
- 11. Discussion and Possible Action Consider rescheduling the August 1, 2022 City Council Meeting to take place on Thursday, August 4, 2022 at 6PM. Mayor Stephen Witt and Council Member Jake Hill, Jr. will be attending the Airport Conference from Saturday, July 30, 2022 through Wednesday, August 3, 2022. (Presenter: Mayor Stephen Witt)