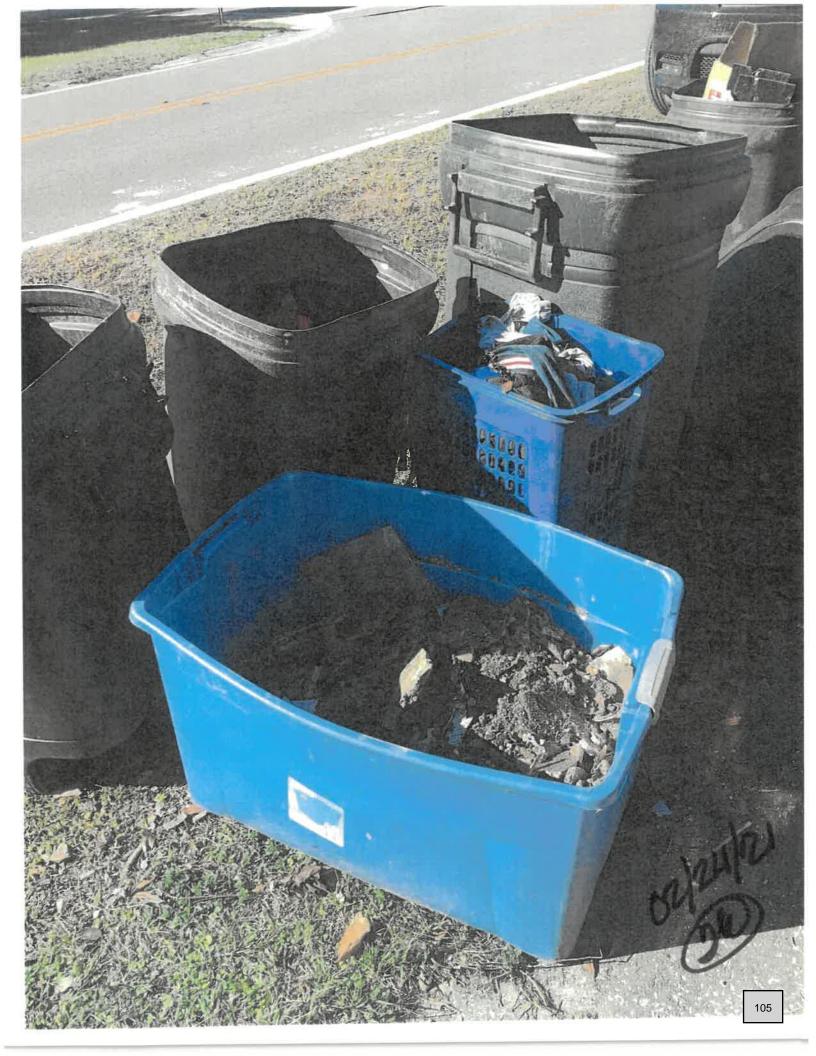

#### Other Items

- 10. Discussion and Possible Action Request to forgive Code Enforcement Liens in the amount of \$35,550.00 that occurred from February 12, 2021 to date (474 days) on Parcel #05884000, 1175 NW Ashley Street, Lake City, Florida 32055 for Jacqueline Espenship, Special Magistrate Order Case No. 2021-00000020 (Presenter: Code Enforcement Officer, Marshall Sova)
- 11. Discussion and Possible Action Consider rescheduling the August 1, 2022 City Council Meeting to take place on Thursday, August 4, 2022 at 6PM. Mayor Stephen Witt and Council Member Jake Hill, Jr. will be attending the Airport Conference from Saturday, July 30, 2022 through Wednesday, August 3, 2022. (Presenter: Mayor Stephen Witt)