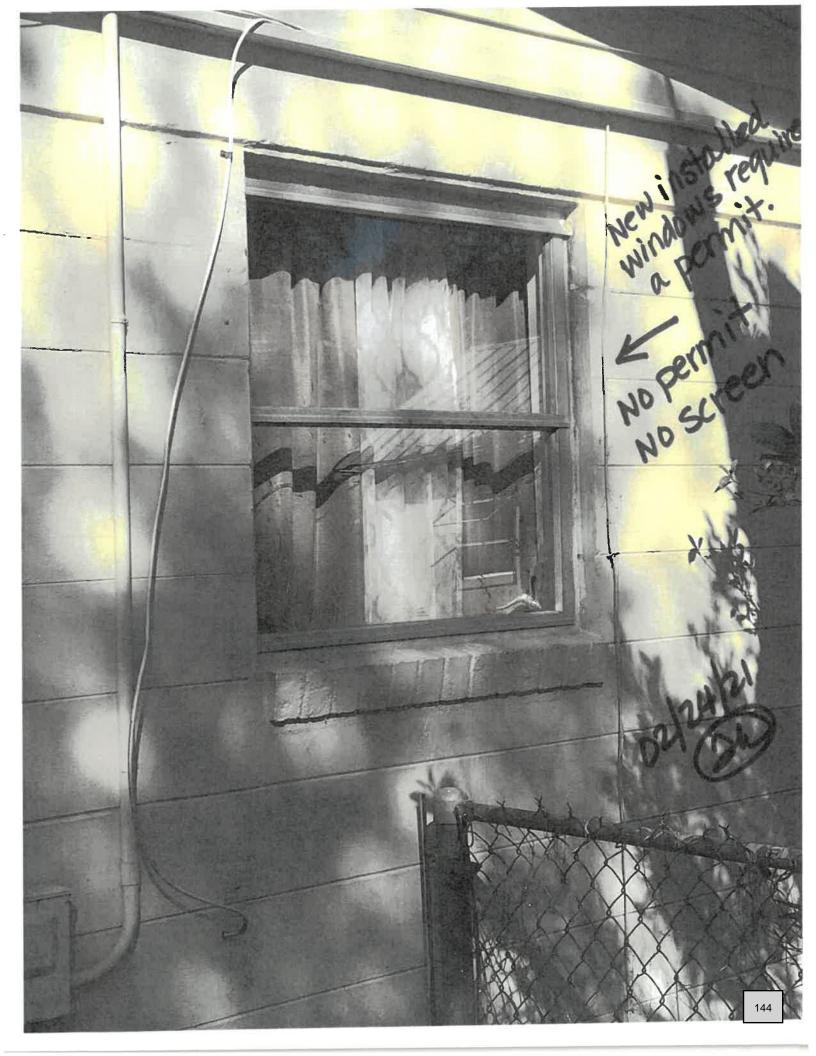

#### Other Items

- 10. Discussion and Possible Action Request to forgive Code Enforcement Liens in the amount of \$35,550.00 that occurred from February 12, 2021 to date (474 days) on Parcel #05884000, 1175 NW Ashley Street, Lake City, Florida 32055 for Jacqueline Espenship, Special Magistrate Order Case No. 2021-00000020 (Presenter: Code Enforcement Officer, Marshall Sova)
- 11. Discussion and Possible Action Consider rescheduling the August 1, 2022 City Council Meeting to take place on Thursday, August 4, 2022 at 6PM. Mayor Stephen Witt and Council Member Jake Hill, Jr. will be attending the Airport Conference from Saturday, July 30, 2022 through Wednesday, August 3, 2022. (Presenter: Mayor Stephen Witt)