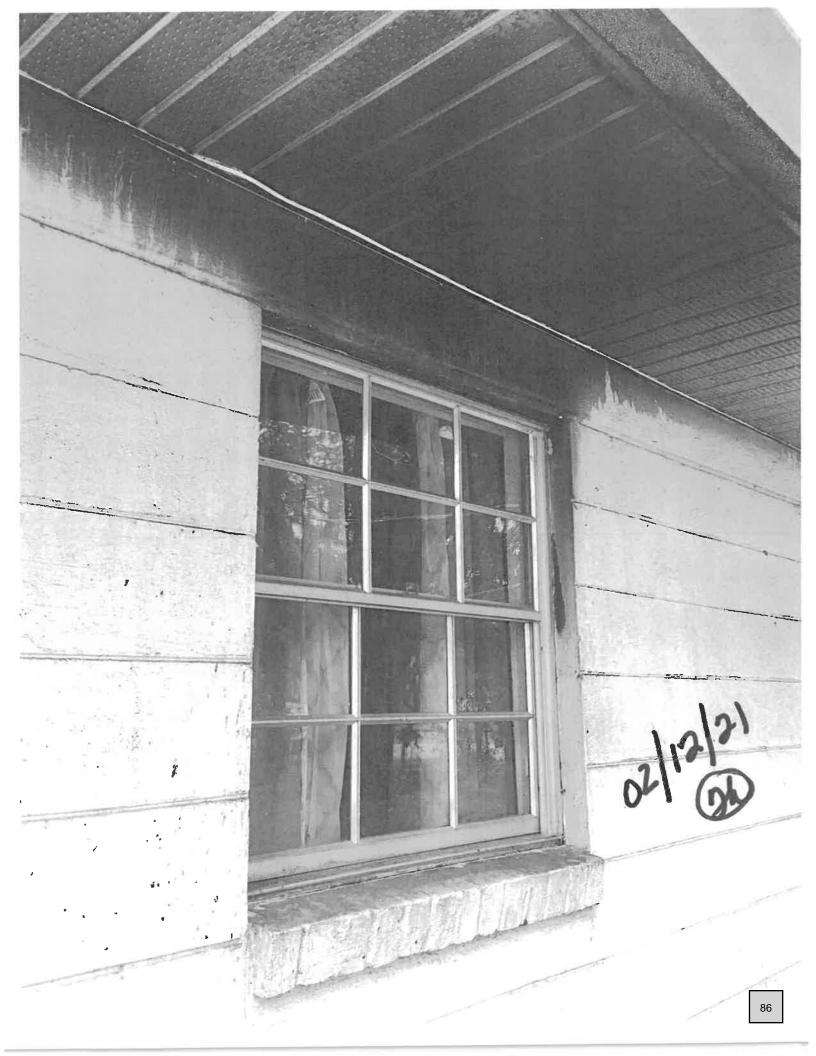

#### Other Items

- 10. Discussion and Possible Action Request to forgive Code Enforcement Liens in the amount of \$35,550.00 that occurred from February 12, 2021 to date (474 days) on Parcel #05884000, 1175 NW Ashley Street, Lake City, Florida 32055 for Jacqueline Espenship, Special Magistrate Order Case No. 2021-00000020 (Presenter: Code Enforcement Officer, Marshall Sova)
- 11. Discussion and Possible Action Consider rescheduling the August 1, 2022 City Council Meeting to take place on Thursday, August 4, 2022 at 6PM. Mayor Stephen Witt and Council Member Jake Hill, Jr. will be attending the Airport Conference from Saturday, July 30, 2022 through Wednesday, August 3, 2022. (Presenter: Mayor Stephen Witt)