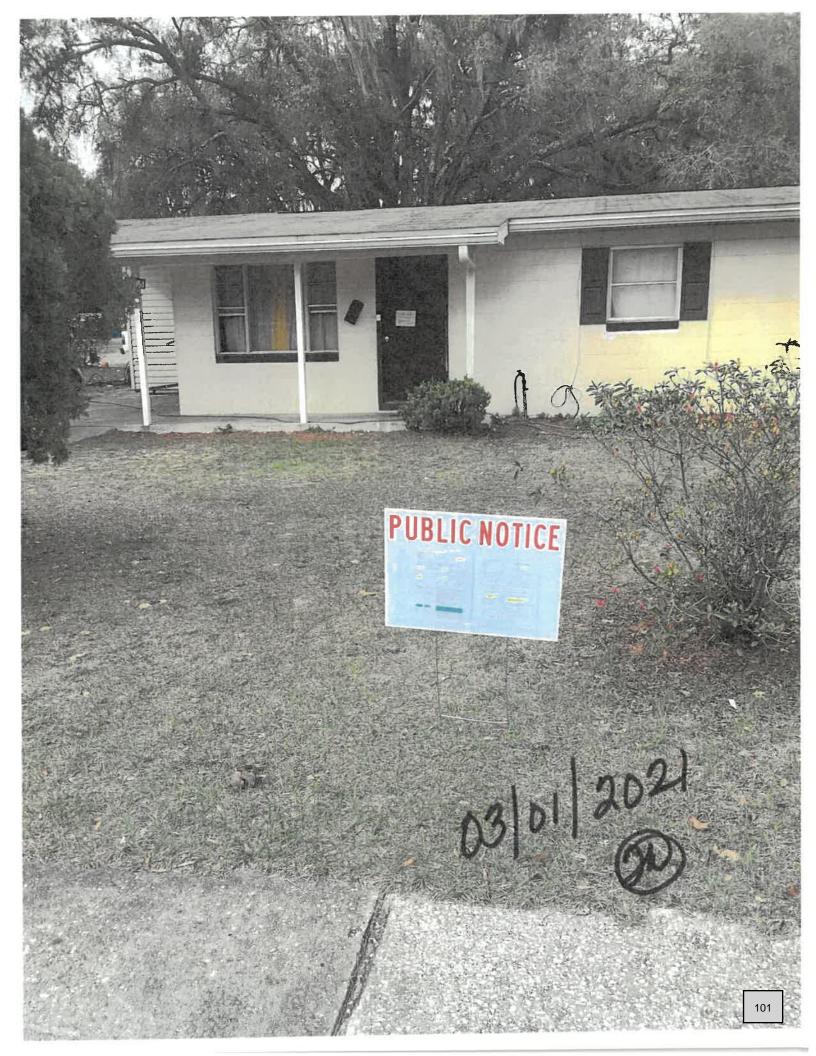

#### Other Items

- 10. Discussion and Possible Action Request to forgive Code Enforcement Liens in the amount of \$35,550.00 that occurred from February 12, 2021 to date (474 days) on Parcel #05884000, 1175 NW Ashley Street, Lake City, Florida 32055 for Jacqueline Espenship, Special Magistrate Order Case No. 2021-00000020 (Presenter: Code Enforcement Officer, Marshall Sova)
- 11. Discussion and Possible Action Consider rescheduling the August 1, 2022 City Council Meeting to take place on Thursday, August 4, 2022 at 6PM. Mayor Stephen Witt and Council Member Jake Hill, Jr. will be attending the Airport Conference from Saturday, July 30, 2022 through Wednesday, August 3, 2022. (Presenter: Mayor Stephen Witt)