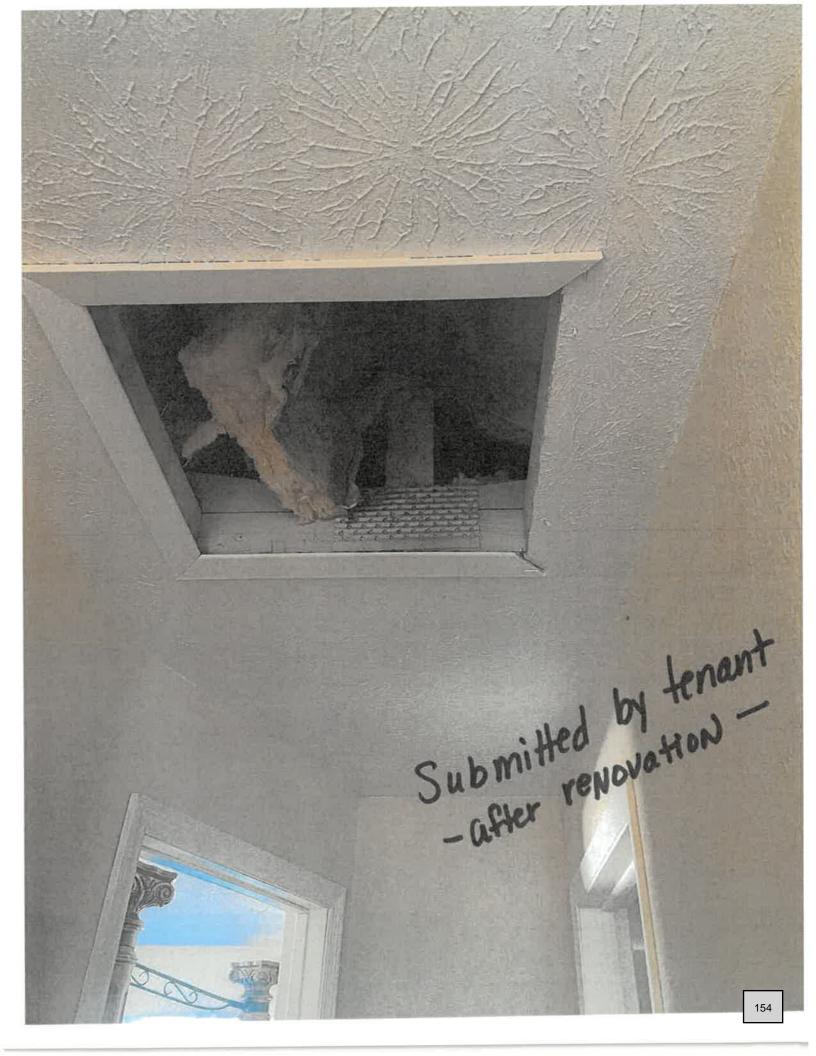

Summary Explanation & Background:

- February 12, 2021- Code Officer Tara Krieghauser cited the property in violation of numerous International Property Maintenance Codes (debris & trash). Owner was given a Notice of Violation by certified mail and was given until February 23, 2021 to comply. Certified mail was claimed per the Code Officers report. A fire occurred at this property.
- 2. February 24, 2021 property was re-inspected. House was pressure washed to remove exterior fire removal. Debris and trash were picked up, however the remaining fire damage to the structure had not been resolved.
- 3. February 24, 2021 a second Notice of Violation was sent certified mail was returned unclaimed.
- 4. February 24, 2021 a Notice of a Special Magistrate hearing for March 11, 2021 was sent to the Respondent in which the Respondent testified.
- 5. March 16, 2021 the Special Magistrate ordered that the Respondent was in violation of city code. Respondent had 30 days to bring violations into compliance or a daily fine of \$75.00 would start to accrue.
- 6. Property violation became cured 474 days later: Total lien fee \$35,550.00