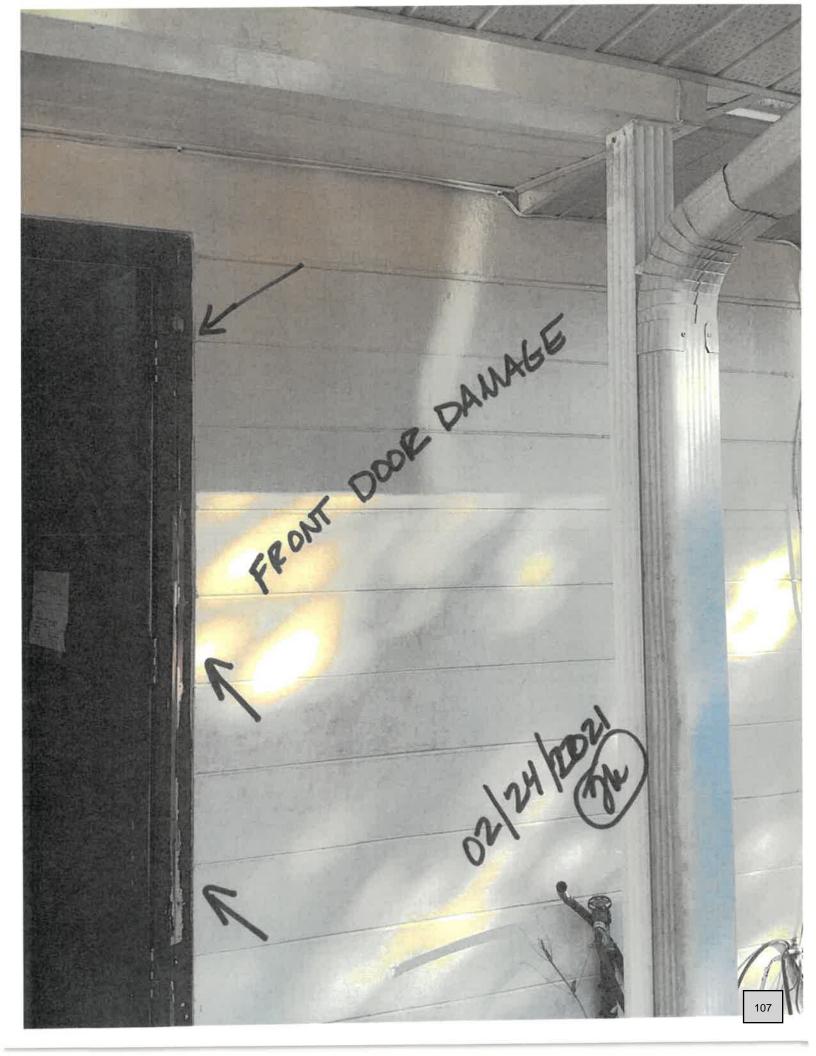

#### Other Items

- 10. Discussion and Possible Action Request to forgive Code Enforcement Liens in the amount of \$35,550.00 that occurred from February 12, 2021 to date (474 days) on Parcel #05884000, 1175 NW Ashley Street, Lake City, Florida 32055 for Jacqueline Espenship, Special Magistrate Order Case No. 2021-00000020 (Presenter: Code Enforcement Officer, Marshall Sova)
- 11. Discussion and Possible Action Consider rescheduling the August 1, 2022 City Council Meeting to take place on Thursday, August 4, 2022 at 6PM. Mayor Stephen Witt and Council Member Jake Hill, Jr. will be attending the Airport Conference from Saturday, July 30, 2022 through Wednesday, August 3, 2022. (Presenter: Mayor Stephen Witt)