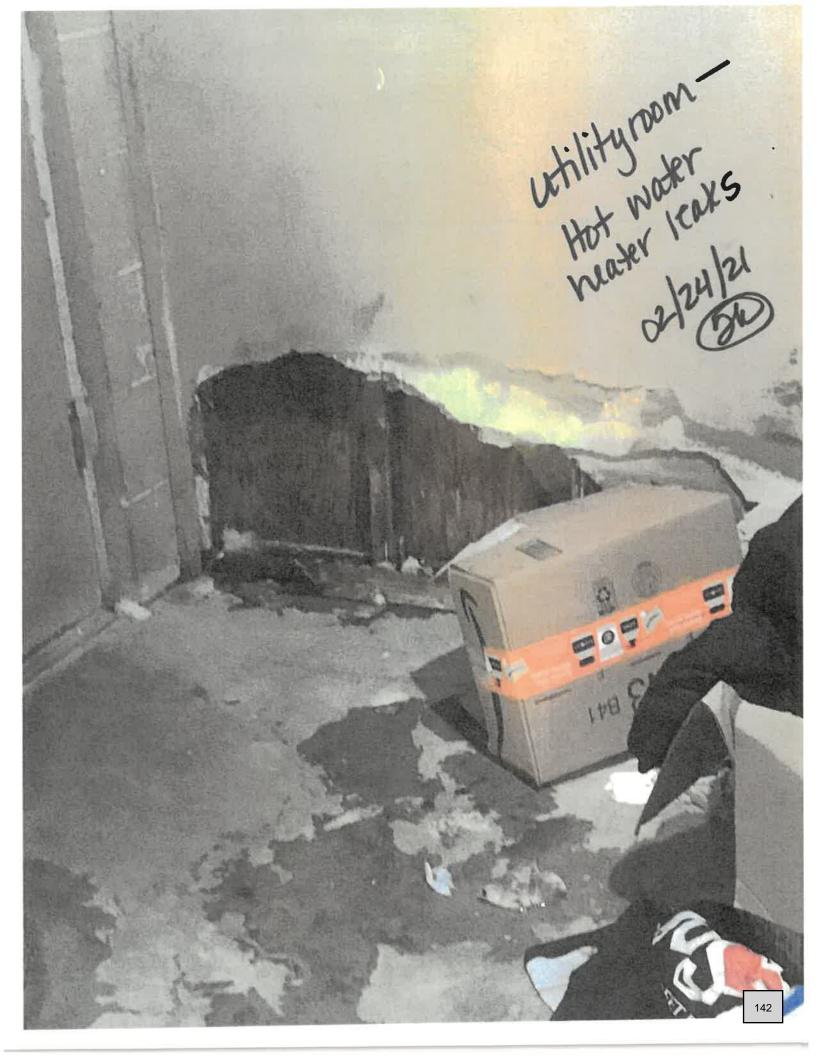

#### Other Items

- 10. Discussion and Possible Action Request to forgive Code Enforcement Liens in the amount of \$35,550.00 that occurred from February 12, 2021 to date (474 days) on Parcel #05884000, 1175 NW Ashley Street, Lake City, Florida 32055 for Jacqueline Espenship, Special Magistrate Order Case No. 2021-00000020 (Presenter: Code Enforcement Officer, Marshall Sova)
- 11. Discussion and Possible Action Consider rescheduling the August 1, 2022 City Council Meeting to take place on Thursday, August 4, 2022 at 6PM. Mayor Stephen Witt and Council Member Jake Hill, Jr. will be attending the Airport Conference from Saturday, July 30, 2022 through Wednesday, August 3, 2022. (Presenter: Mayor Stephen Witt)