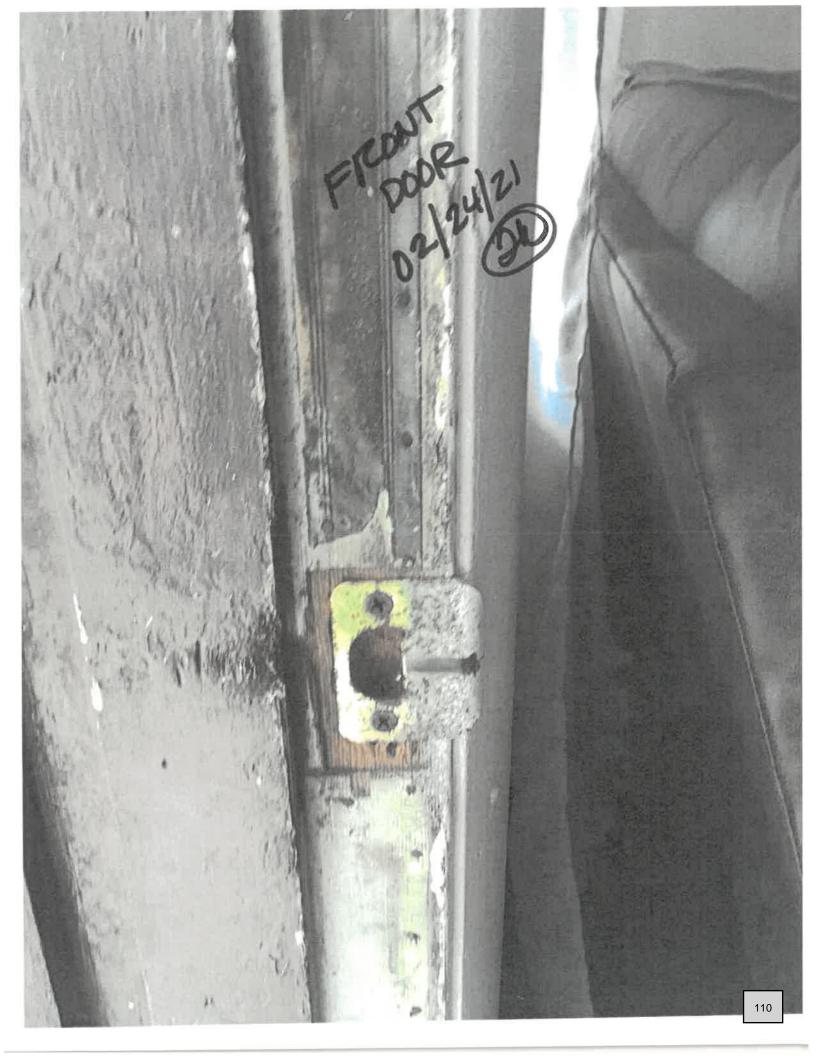

#### Other Items

- 10. Discussion and Possible Action Request to forgive Code Enforcement Liens in the amount of \$35,550.00 that occurred from February 12, 2021 to date (474 days) on Parcel #05884000, 1175 NW Ashley Street, Lake City, Florida 32055 for Jacqueline Espenship, Special Magistrate Order Case No. 2021-00000020 (Presenter: Code Enforcement Officer, Marshall Sova)
- 11. Discussion and Possible Action Consider rescheduling the August 1, 2022 City Council Meeting to take place on Thursday, August 4, 2022 at 6PM. Mayor Stephen Witt and Council Member Jake Hill, Jr. will be attending the Airport Conference from Saturday, July 30, 2022 through Wednesday, August 3, 2022. (Presenter: Mayor Stephen Witt)