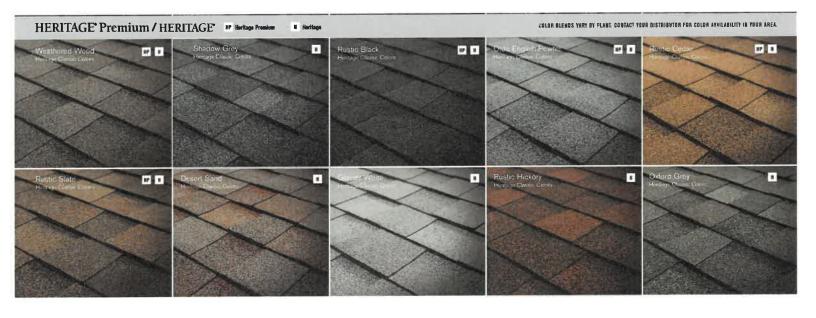

Attached is the application. As for what will be going on the roof, the customer chose "Estate Grey", the color chart for that is attached as well! The photos are too large to put in this email so I will be sending them separately on this thread.