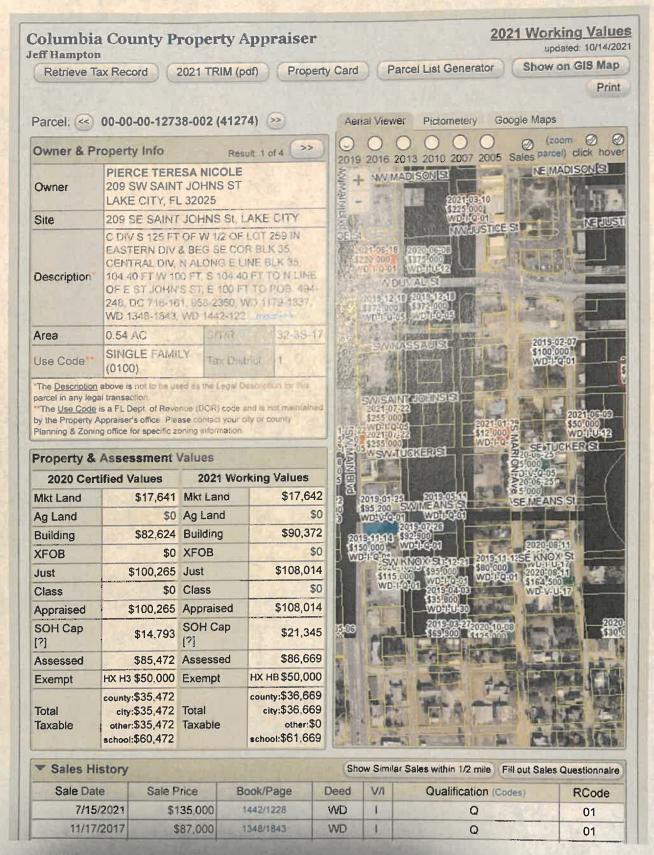

#### APPROVAL OF CONSENT AGENDA

- i. Petition: COA 21-29, presented by Tyler Turner/Contractor for Owner, Dorothy Rossi - applying for a Certificate of Appropriateness for parcel 00-00-00-13298-000(41810), located in the Historical District as provisioned in LDR Article 10.
- <u>ii.</u> Petition: COA 21-30, presented by Duane Thomas/Owner applying for a Certificate of Appropriateness for parcel 12763-000(41297), located in the Historical District as provisioned in LDR Article 10.
- <u>iii.</u> Petition: COA 21-31, presented by Nicholas Carlucci/Contractor and Teresa Pierce/Owner applying for a Certificate of Appropriateness for **parcel 00-00-00-12738-002(41274)**, **located in the Historical District as provisioned in LDR Article 10.**
- iv. Petition: COA 21-32, presented by Peter A. Cafaro III/Lowes for Owner, Krystle Fowler applying for a Certificate of Appropriateness for parcel 00-00-00-13804-002(42358), located in the Historical District as provisioned in LDR Article 10.