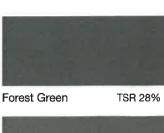

Attached is the application. As for what will be going on the roof, the customer chose "Estate Grey", the color chart for that is attached as well! The photos are too large to put in this email so I will be sending them separately on this thread.