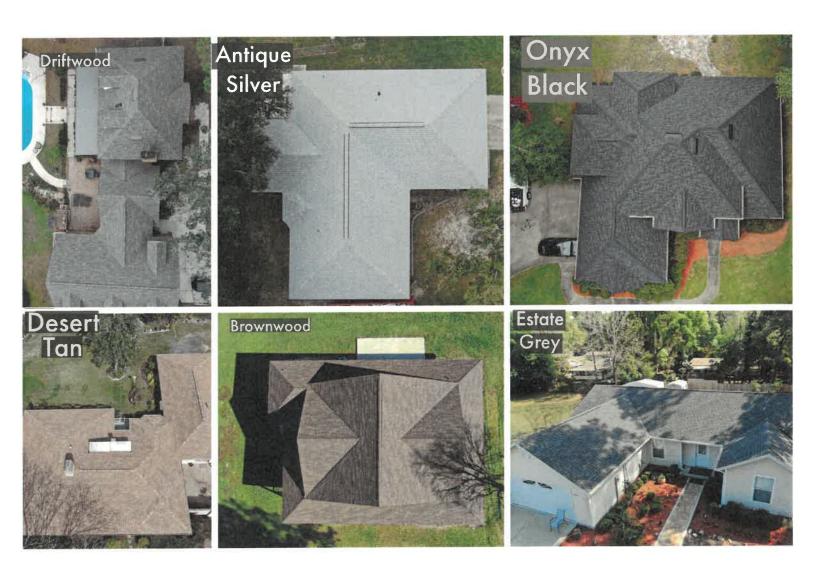

Attached is the application. As for what will be going on the roof, the customer chose "Estate Grey", the color chart for that is attached as well! The photos are too large to put in this email so I will be sending them separately on this thread.