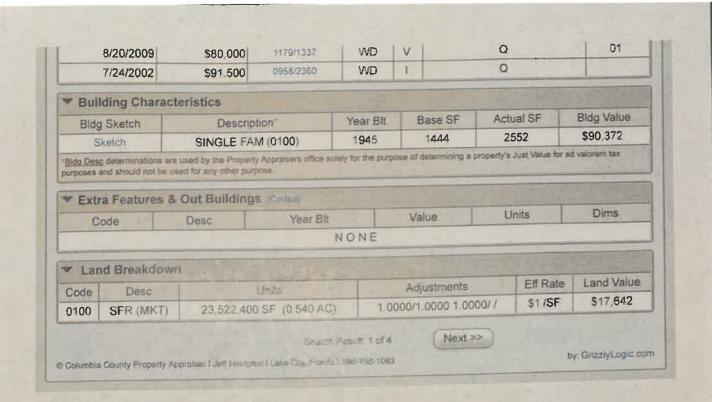

#### APPROVAL OF CONSENT AGENDA

- i. Petition: COA 21-29, presented by Tyler Turner/Contractor for Owner, Dorothy Rossi - applying for a Certificate of Appropriateness for parcel 00-00-00-13298-000(41810), located in the Historical District as provisioned in LDR Article 10.
- <u>ii.</u> Petition: COA 21-30, presented by Duane Thomas/Owner applying for a Certificate of Appropriateness for parcel 12763-000(41297), located in the Historical District as provisioned in LDR Article 10.
- <u>iii.</u> Petition: COA 21-31, presented by Nicholas Carlucci/Contractor and Teresa Pierce/Owner applying for a Certificate of Appropriateness for **parcel 00-00-00-12738-002(41274)**, **located in the Historical District as provisioned in LDR Article 10.**
- iv. Petition: COA 21-32, presented by Peter A. Cafaro III/Lowes for Owner, Krystle Fowler applying for a Certificate of Appropriateness for parcel 00-00-00-13804-002(42358), located in the Historical District as provisioned in LDR Article 10.