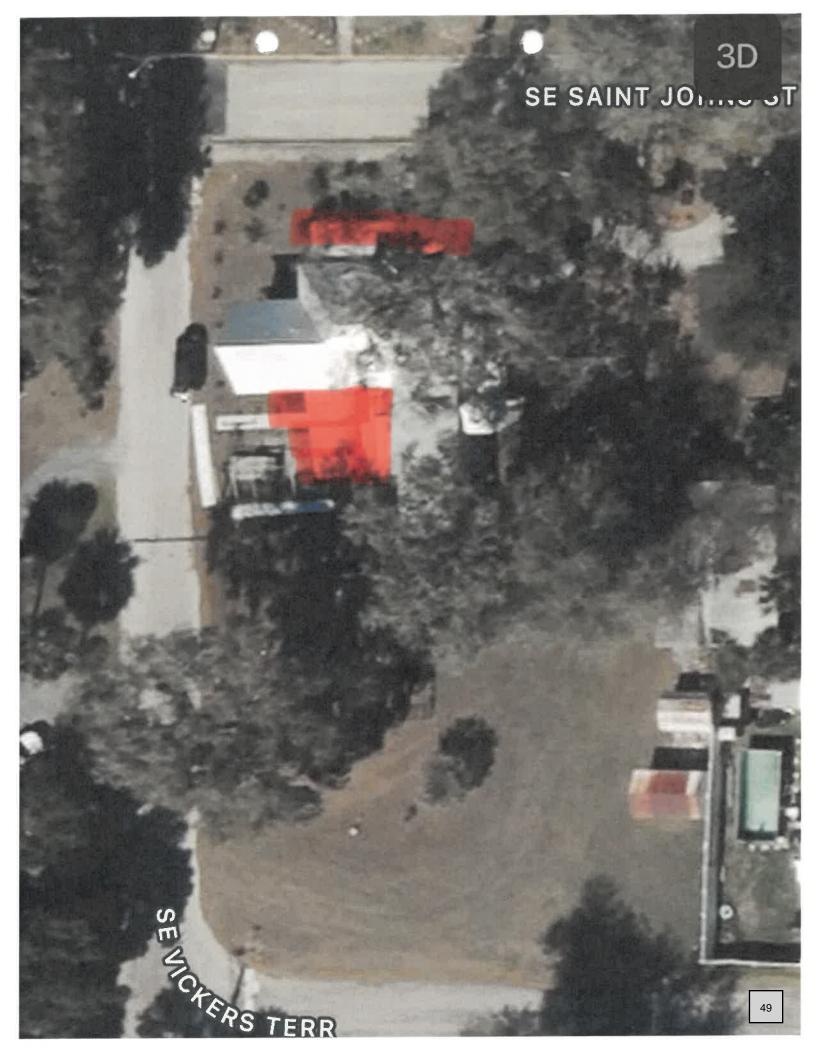

### File Attachments for Item:

**iv. COA 24-23**, submitted by, Tyler Turner, as agent for Devon and Lydia Anderson, requesting a Certificate of Appropriateness in a Residential Single Family 3 (RSF-3) zoning district as established in section 4.5 of the Land Development Regulations and located within the Lake Isabella Historic District, established in Section 10.11.2, of the Land Development Regulations on property described as City of Lake City Parcel 13287-000, located at 302 SE St Johns St.

#### A PUBLIC HEARING IS SCHEDULED TO CONSIDER A REQUEST FOR:

COA 24-23, a petition by Tyler Turner, Agent, to request a Certificate of Appropriateness be granted as provided for in Section 10.11 of the Land Development Regulations, to get approval replace a part of the roof, for a property located in the Residential Single Family 3 zoning district, in accordance with the submittal of the petition dated August 24, 2024, to be located on parcel 13287-000.