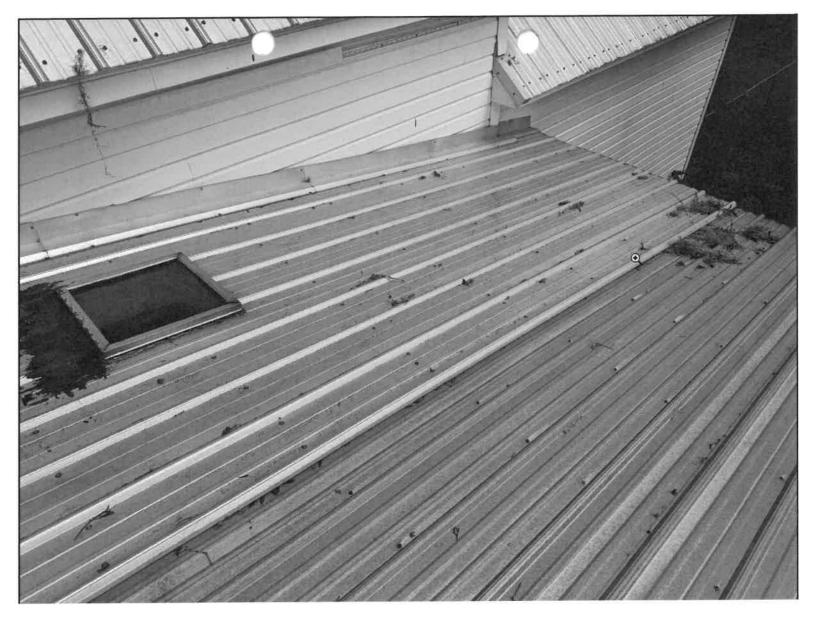

Remore existing front & Back forch
Install New underlayment
Install 29g Gulf RID Gralvalume
New 2x2 relux curb mount skylight
Currently, one Porch has the original
and the other porch has

NOTE: Main home and 3rd Porch Roof Were Replaced List proposed materials: W/29 9 Rib in East