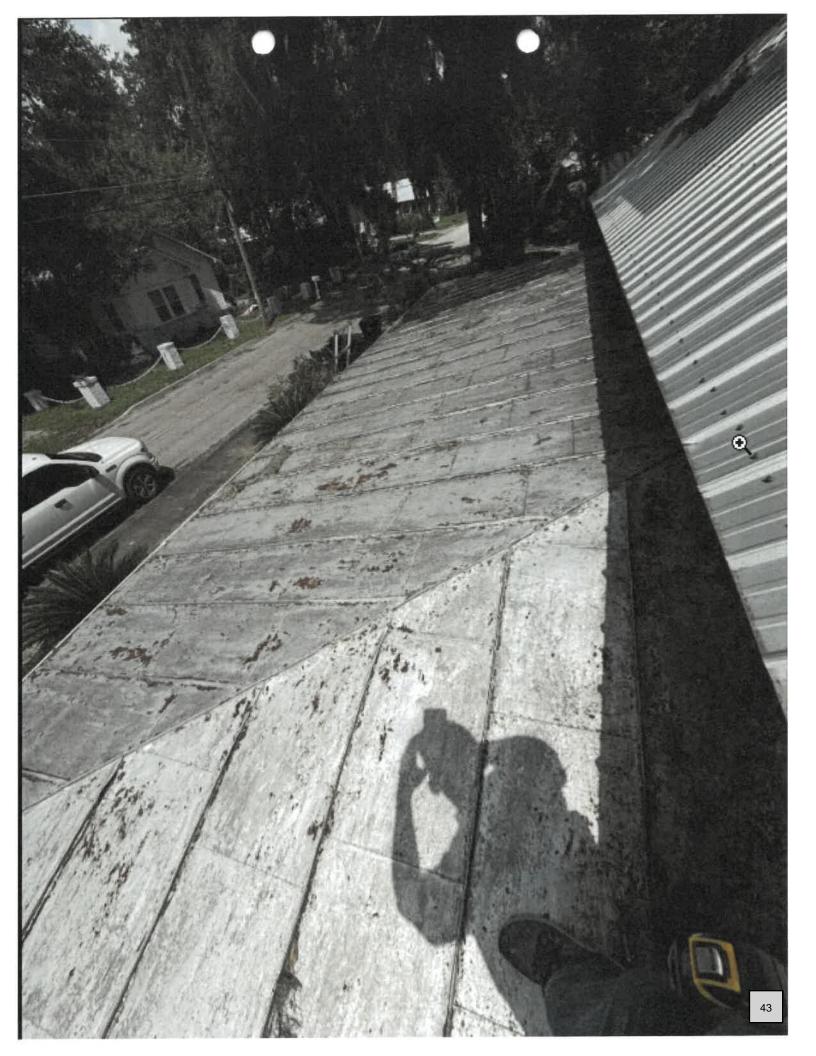

Remore existing front & Back forch
Install New underlayment
Install 29g Gulf RID Gralvalume
New 2x2 relux curb mount skylight
Currently, one Porch has the original
and the other porch has

NOTE: Main home and 3rd Porch Roof Were Replaced List proposed materials: W/29 9 Rib in East

### File Attachments for Item:

**iv. COA 24-23**, submitted by, Tyler Turner, as agent for Devon and Lydia Anderson, requesting a Certificate of Appropriateness in a Residential Single Family 3 (RSF-3) zoning district as established in section 4.5 of the Land Development Regulations and located within the Lake Isabella Historic District, established in Section 10.11.2, of the Land Development Regulations on property described as City of Lake City Parcel 13287-000, located at 302 SE St Johns St.