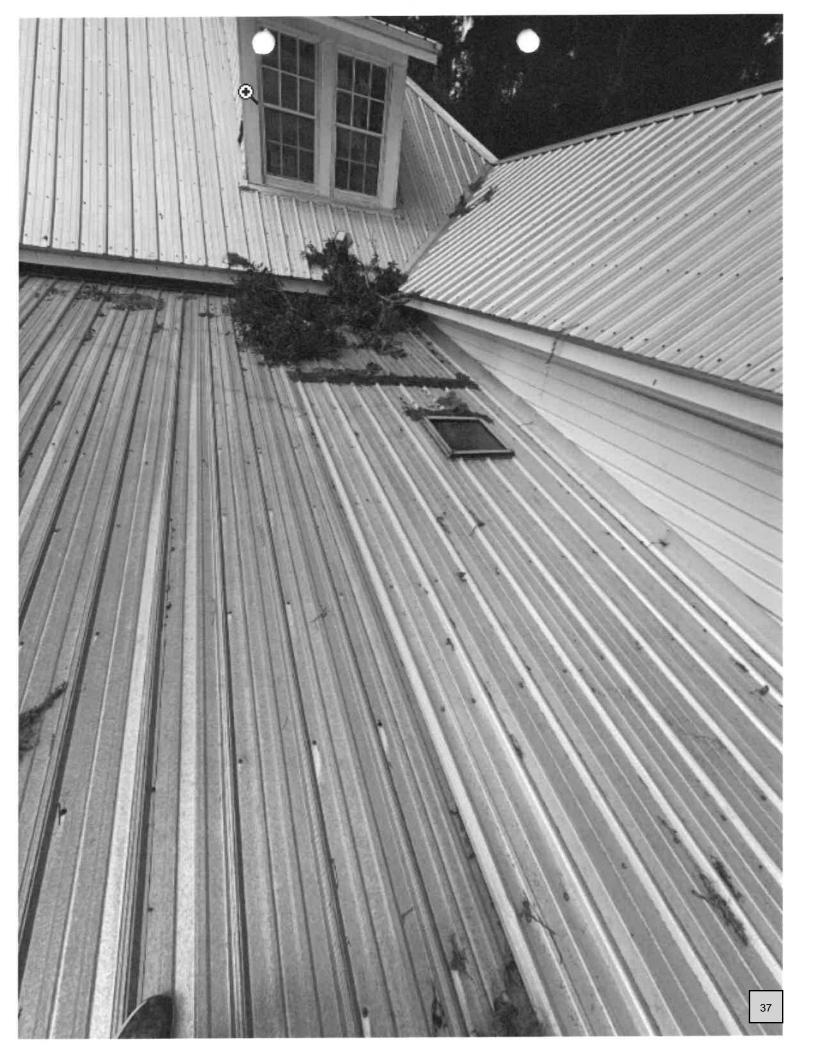

Remore existing front & Back forch
Install New underlayment
Install 29g Gulf RID Gralvalume
New 2x2 relux curb mount skylight
Currently, one Porch has the original
and the other porch has

NOTE: Main home and 3rd Porch Roof Were Replaced List proposed materials: W/29 9 Rib in East