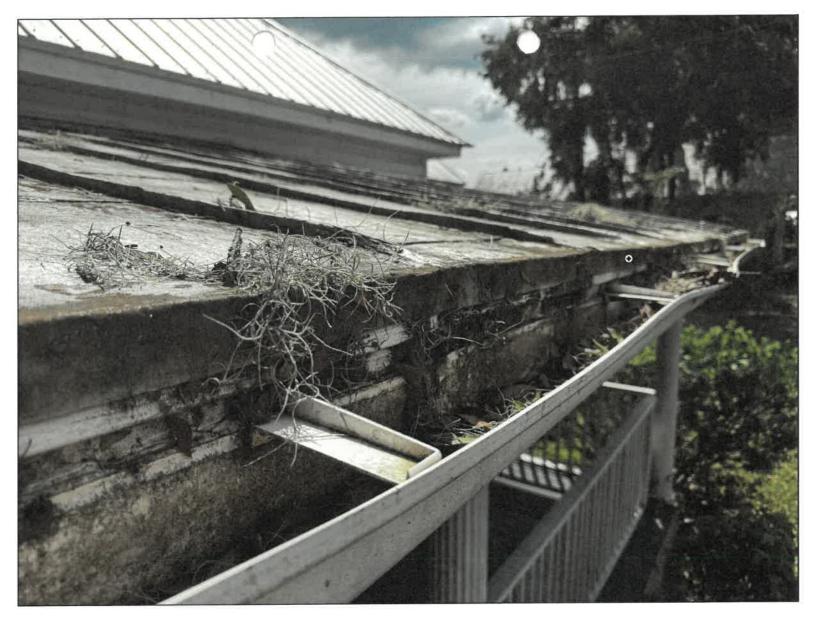

Remore existing front & Back forch
Install New underlayment
Install 29g Gulf RID Gralvalume
New 2x2 relux curb mount skylight
Currently, one Porch has the original
and the other porch has

NOTE: Main home and 3rd Porch Roof Were Replaced List proposed materials: W/29 9 Rib in East