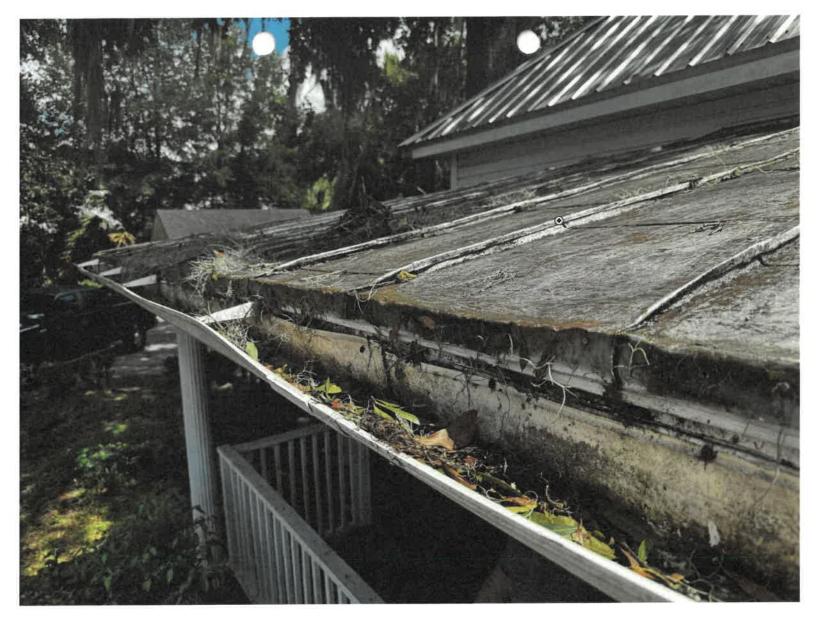

Remore existing front & Back forch
Install New underlayment
Install 29g Gulf RID Gralvalume
New 2x2 relux curb mount skylight
Currently, one Porch has the original
and the other porch has

NOTE: Main home and 3rd Porch Roof Were Replaced List proposed materials: W/29 9 Rib in East

### File Attachments for Item:

**iv. COA 24-23**, submitted by, Tyler Turner, as agent for Devon and Lydia Anderson, requesting a Certificate of Appropriateness in a Residential Single Family 3 (RSF-3) zoning district as established in section 4.5 of the Land Development Regulations and located within the Lake Isabella Historic District, established in Section 10.11.2, of the Land Development Regulations on property described as City of Lake City Parcel 13287-000, located at 302 SE St Johns St.