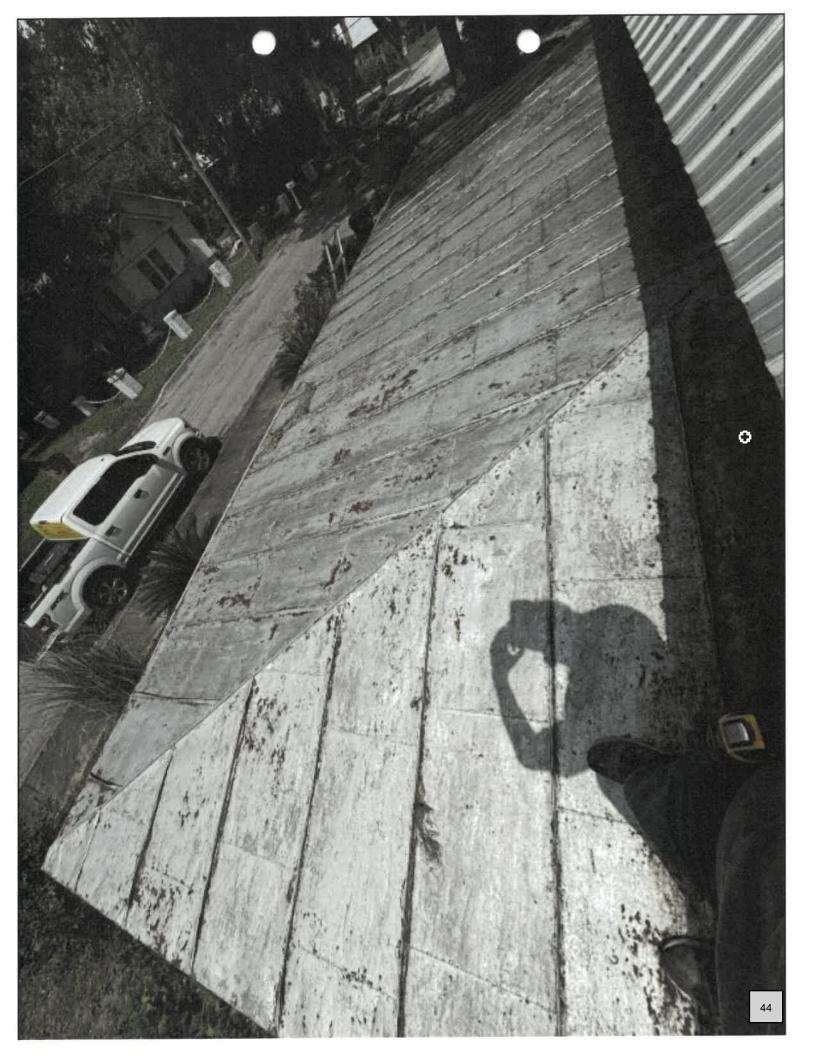

Remore existing front & Back forch
Install New underlayment
Install 29g Gulf RID Gralvalume
New 2x2 relux curb mount skylight
Currently, one Porch has the original
and the other porch has

NOTE: Main home and 3rd Porch Roof Were Replaced List proposed materials: W/29 9 Rib in East

### File Attachments for Item:

**iv. COA 24-23**, submitted by, Tyler Turner, as agent for Devon and Lydia Anderson, requesting a Certificate of Appropriateness in a Residential Single Family 3 (RSF-3) zoning district as established in section 4.5 of the Land Development Regulations and located within the Lake Isabella Historic District, established in Section 10.11.2, of the Land Development Regulations on property described as City of Lake City Parcel 13287-000, located at 302 SE St Johns St.