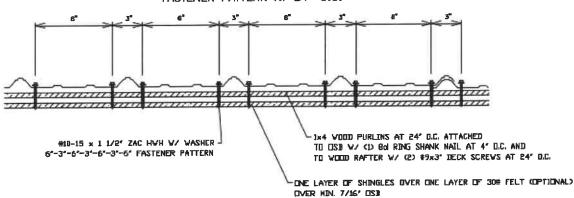

Corrosion Resistance: Per Florida Building Code 2023, Section 1507.4.4.

**Substrate Description:** 

Min. 1x4 No. 2 SYP wood purlin over (1) layer of asphalt composition shingles (optional) over (1) layer of 30# felt paper over minimum 7/16" OSB (or 15/32" APA Rated Plywood) over Southern Yellow Pine wood rafters at 24" O.C. Panel System Type 1: 1x4 wood purlins attached to OSB with (1) 8d ring shank nail at 4" O.C. Panel System Type 2: 1x4 wood purlins attached to OSB with (1) 8d ring shank nail at 4" O.C and (2) 9x3" deck screws at 24" O.C. into wood rafters. OSB must be inspected and able to withstand the wind loading induced by the wood purlins. Substrate must be designed in accordance w/ Florida Building Code.

### **Allowable Design Uplift Pressures:**

Table "A"

| Table "A"                             |                |                      |
|---------------------------------------|----------------|----------------------|
| Panel System                          | Type 1         | Type 2               |
| Maximum Total Uplift Design Pressure: | 41.7 psf       | 123.5 psf            |
| Fastener Pattern:                     | 9"-9"-9"-9"    | 6"-3"-6"-3"-6"-3"-6" |
| 1x4 Wood Purlin Spacing:              | 24" O.C.       | 24" O.C.             |
| 1x4 Wood Purlin Nail Spacing:         | (1) at 4" O.C. | (1) at 4" O.C.       |
| 1x4 Wood Purlin Screw Spacing:        | NA             | (2) at 24" O.C.      |