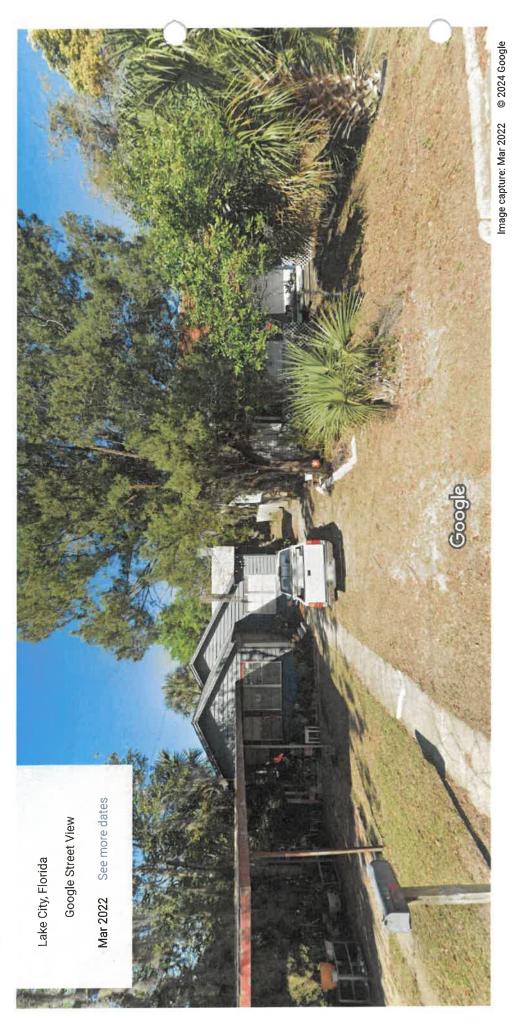

### File Attachments for Item:

iii. COA 24-21, submitted by, Paul Spicer, agent for Sophia Parker, owner, requesting a Certificate of Appropriateness in a Commercial-Central Business District (C-CBD) zoning district as established in section 4.14 of the Land Development Regulations and located within the Lake Commercial Historic District, established in Section 10.11.2, of the Land Development Regulations on property described as City of Lake City Parcel 11975-000, located at 428 NW Columbia Ave.

### **OLD BUSINESS**

iii. COA 24-21, submitted by, Paul Spicer, agent for Sophia Parker, owner, requesting a Certificate of Appropriateness in a Commercial-Central Business District (C-CBD) zoning district as established in section 4.14 of the Land Development Regulations and located within the Lake Commercial Historic District, established in Section 10.11.2, of the Land Development Regulations on property described as City of Lake City Parcel 11975-000, located at 428 NW Columbia Ave.