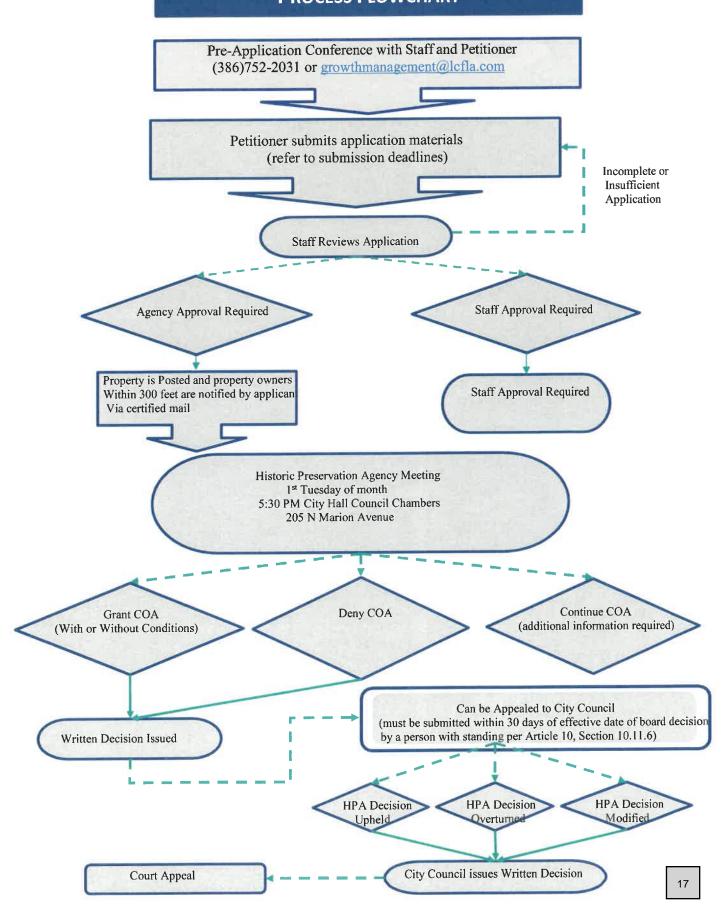

# CERTIFICATE OF APPROPRIATENESS PROCESS FLOWCHART

2024 PARKER SOPHIA L 1468 SW MAIN BLVD, STE 105 BOX 88 LAKE CITY, FL 32025 DIV:BEG SE COR, RUN N 44 FT, W 44 FT, W 105 FT TO POB. BLOCK

BAS= W22 S47 BAS= S8 UCP= S20 E15 N20 W15\$ E1 N2 W5 N35\$. SALE × FRZ COLUMBIA COUNTY PROPERTY PAGE 1 of 1
VALUATION SUMMARY CD CD 2 DENSITY DECL AMT **BUILDING NOTES** TYPE Q V SALES DATA WD O Þ Tax Dist: GRANTOR: WESTERN UNT LIFE ASSU 12/10/1998 CT 田 GRANTEE: WESTERN UNITED LIFE YEAR H DESCRIPTION 2/17/1999 Tax Group: 1
BUILDING MARKET VALUE
TOTAL MARKET OBLYE VALUE
TOTAL LAND VALUE - MARKET
TOTAL MARKET VALUE
SOH/AGL Deduction
ASSESSED VALUE
TOTAL EXEMPTION VALUE
BASE TAXABLE VALUE
TOTAL EXEMPTION VALUE
BASE TAXABLE VALUE GRANTOR: CLERK OF COURT DATE INCOME VALUE
PREVIOUS YEAR MKT VALUE OTHER ADJUSTMENTS AND NOTES Remodel GRANTEE: S PARKER EYB ECON FNCT NORM % COND 1940 10 0 0 35.00 | VALUATION BY OFF RECORD 000046349 0871/2205 0877/1268 PERMIT NUM 4,851 LAND HX Base Yr 2020 NOTES 1.05 ADJ UNIT PRICE LGL DATE
LAND DATE
AG DATE 1,200 OB/XF MIKT 0.75 PRICE COND 3 100 TYPE MDL EFF. AREA TOTADJPTS EFF. BASERATE REPLOSTNEW AYB 0100 01 1,274 81.9774 86.08 109,666 1940 ONIG YEAR YEAR Q COND ON ACTUAL CO Heated Area: 1214 P TO 0 1.00 cond TOTAL OB/XF 1.00 **BLD DATE** UNIT D DPTH
TYPE T FACT INC DATE XF DATE - Side door 100 Total Land Value: 4,851 - Side doop 4,620.00 SF 1,200.00 ADJ UNIT PRICE TOT LND UTS 428 NW COLUMBIA AVE, LAKE CITY 1 SINGLE FAM - 100% - 2020 \*C-CBD44.00 105.00 DEPTH Adj R 1.00 UT 1,200.00 Front door BAS LOC ZONE FRONT Total Acres: 0.11 5 15 BAS UCP UNITS ~0 5,682 51,795 07 60,316 2,841 BUILDING CHARACTERISTICS
ELEMENT CD CONSTRUCTION
Exterior Wall 05 AVERAGE 100
ROOf Structur 03 GABLE/HIP 100 SUBAREA MARKET VALUE 100 0 CAP Ĕ ₹ 14 CARPET 100 02 WINDOW 100 02 CONVECTION 100 0 NEIGHBORHOOD/LOC 830317.00 1.00/ 0100 SINGLE FAMILY ے ВҰ Roof Cover 01 MINIMUM 100 Interior Wall 05 DRYWALL 100 LAND USE DESCRIPTION 0 100 1,274 BLD CAP 1,094 09 MKT AREA 120 3 100 1 100 01 NONE 100 1. 1. 100 TOT ADJ AREA 05 CONV 100 02 02 100 01 01 100 02/09/2023 0 100 04 04 LAND DESCRIPTION DESCRIPTION 1,094 100 PCT OF BASE 120 100 20 **EXTRA FEATURES** FPLC PF CLS 300 Condition Adj 1,514 υ Kitchen Adjus Interior Floo Air Condition TOTAL GROSS AREA Heating Type Architectual 1 Bathrooms USE Bedrooms Quality DOR CODE MAP NUM Stories OB/XF 1 0190 1 0100 19 AREA Frame Units BAS BAS RE