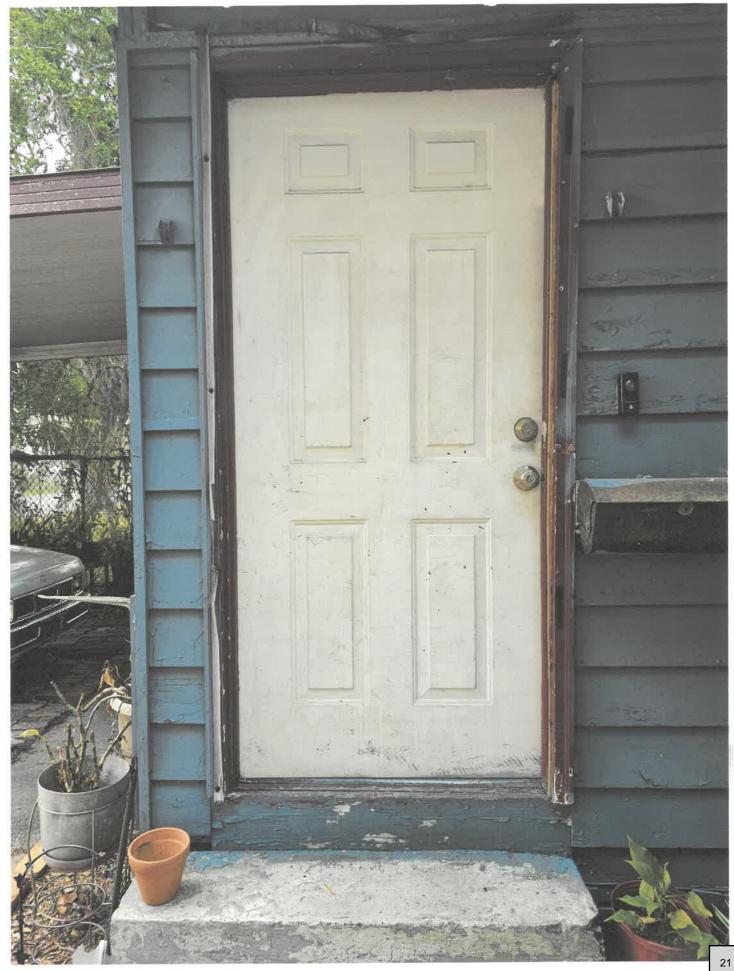

Replace 3 exterior Door With New Pre Hung Steal Doors

### List proposed materials:

| Project Scope       | Manufacturer | Product Description | Color<br>(Name/Number) |
|---------------------|--------------|---------------------|------------------------|
| Exterior Fabric     |              |                     |                        |
| Doors               | MISONINE     | Steel Doors         | Fi-22513-8<br>whik     |
| Windows             |              |                     |                        |
| Roofing             |              |                     |                        |
| Fascia/Trim         |              |                     |                        |
| Foundation          |              |                     |                        |
| Shutters            |              |                     |                        |
| Porch/Deck          |              |                     |                        |
| Fencing             |              |                     |                        |
| Driveways/Sidewalks |              |                     |                        |
| Signage             |              |                     |                        |
| Other               |              |                     |                        |