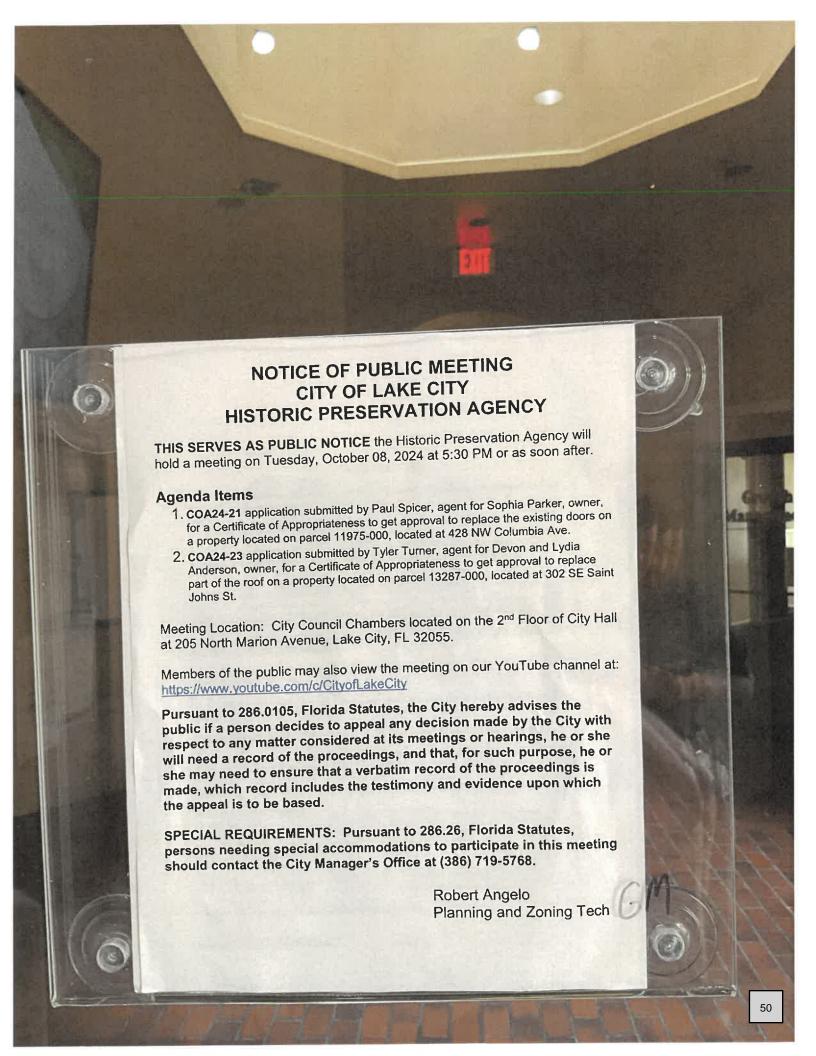

## NOTICE OF PUBLIC MEETING CITY OF LAKE CITY HISTORIC PRESERVATION AGENCY

**THIS SERVES AS PUBLIC NOTICE** the Historic Preservation Agency will hold a meeting on Tuesday, October 08, 2024 at 5:30 PM or as soon after.

#### Agenda Items

- 1. COA24-21 application submitted by Paul Spicer, agent for Sophia Parker, owner, for a Certificate of Appropriateness to get approval to replace the existing doors on a property located on parcel 11975-000, located at 428 NW Columbia Ave.
- 2. COA24-23 application submitted by Tyler Turner, agent for Devon and Lydia Anderson, owner, for a Certificate of Appropriateness to get approval to replace part of the roof on a property located on parcel 13287-000, located at 302 SE Saint Johns St.

Meeting Location: City Council Chambers located on the 2nd Floor of City Hall at 205 North Marion Avenue, Lake City, FL 32055.

Members of the public may also view the meeting on our YouTube channel at: <a href="https://www.youtube.com/c/CityofLakeCity">https://www.youtube.com/c/CityofLakeCity</a>

Pursuant to 286.0105, Florida Statutes, the City hereby advises the public if a person decides to appeal any decision made by the City with respect to any matter considered at its meetings or hearings, he or she will need a record of the proceedings, and that, for such purpose, he or she may need to ensure that a verbatim record of the proceedings is made, which record includes the testimony and evidence upon which the appeal is to be based.

SPECIAL REQUIREMENTS: Pursuant to 286.26, Florida Statutes, persons needing special accommodations to participate in this meeting should contact the City Manager's Office at (386) 719-5768.

Robert Angelo Planning and Zoning Tech