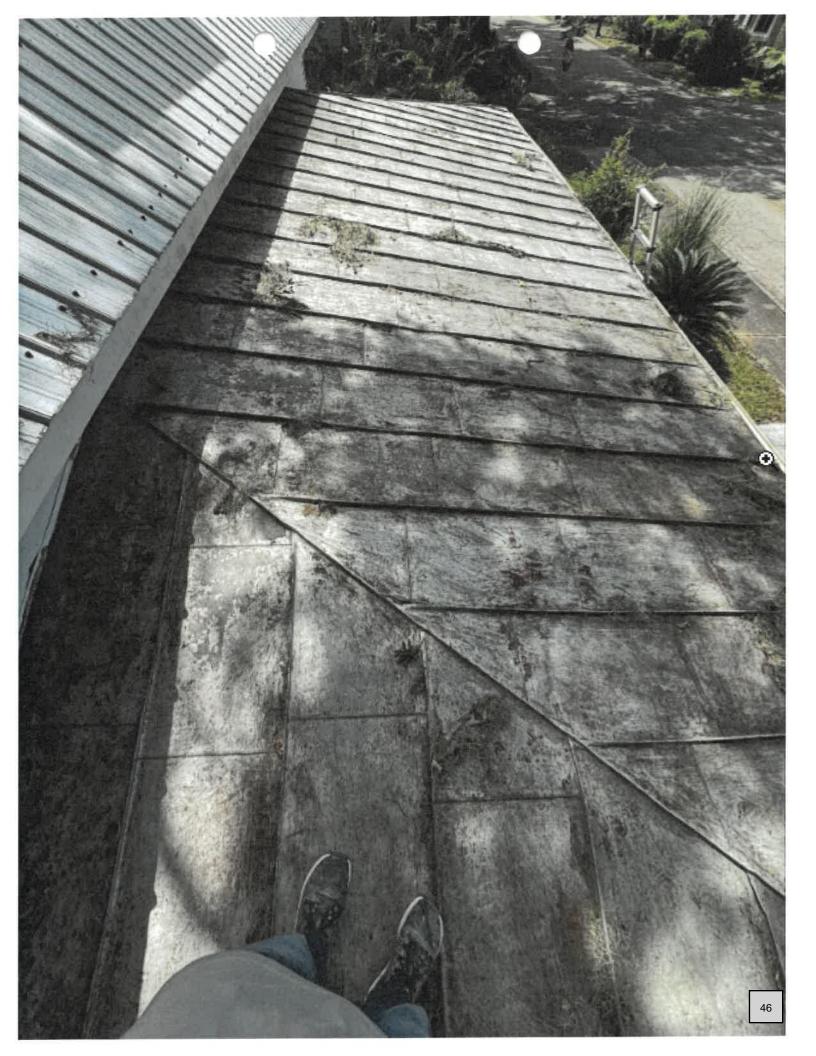

Remore existing front & Back forch
Install New underlayment
Install 29g Gulf RID Gralvalume
New 2x2 relux curb mount skylight
Currently, one Porch has the original
and the other porch has

NOTE: Main home and 3rd Porch Roof Were Replaced List proposed materials: W/29 9 Rib in East

|                     |              | 176                 | 1740 0100              |
|---------------------|--------------|---------------------|------------------------|
| Project Scope       | Manufacturer | Product Description | Color<br>(Name/Number) |
| Exterior Fabric     |              |                     |                        |
| Doors               |              |                     |                        |
| Windows             |              |                     |                        |
| Roofing             | 17992.1R     | 299 GUHRID          | Galvalume              |
| Fascia/Trim         |              |                     |                        |
| Foundation          |              |                     |                        |
| Shutters            |              |                     |                        |
| Porch/Deck          |              |                     |                        |
| Fencing             |              |                     |                        |
| Driveways/Sidewalks |              |                     |                        |
| Signage             |              |                     |                        |
| Other               |              | ٠                   |                        |