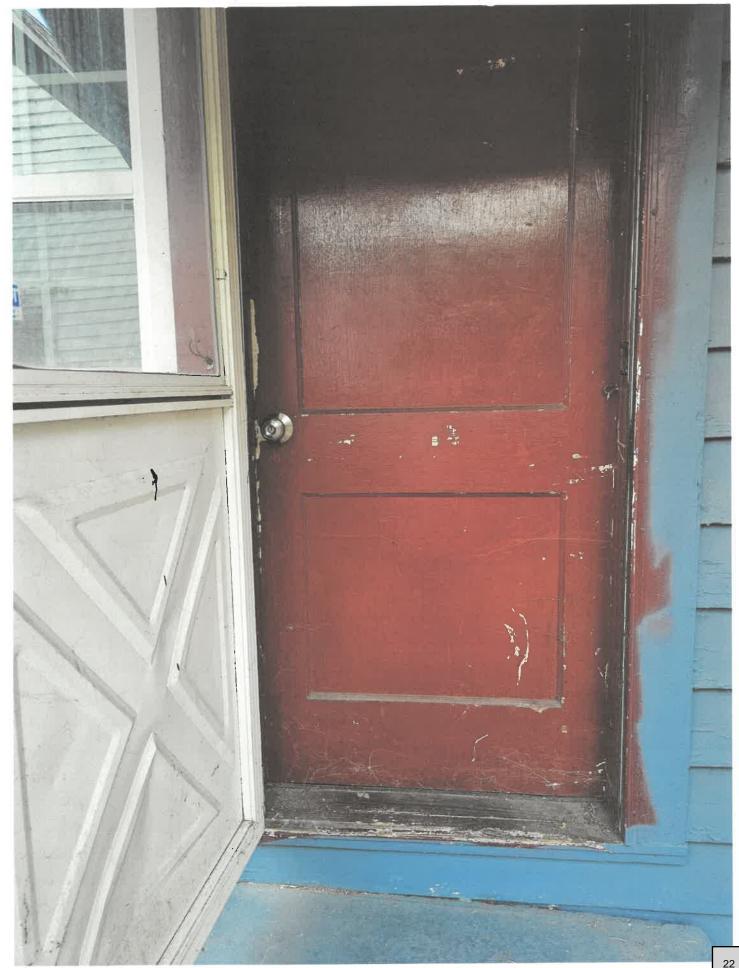

Replace 3 exterior Door With New Pre Hung Steal Doors

### List proposed materials:

| Project Scope       | Manufacturer | Product Description | Color<br>(Name/Number) |
|---------------------|--------------|---------------------|------------------------|
| Exterior Fabric     |              |                     |                        |
| Doors               | MISONINE     | Steel Doors         | Fi-22513-8<br>whik     |
| Windows             |              |                     |                        |
| Roofing             |              |                     |                        |
| Fascia/Trim         |              |                     |                        |
| Foundation          |              |                     |                        |
| Shutters            |              |                     |                        |
| Porch/Deck          |              |                     |                        |
| Fencing             |              |                     |                        |
| Driveways/Sidewalks |              |                     |                        |
| Signage             |              |                     |                        |
| Other               |              |                     |                        |