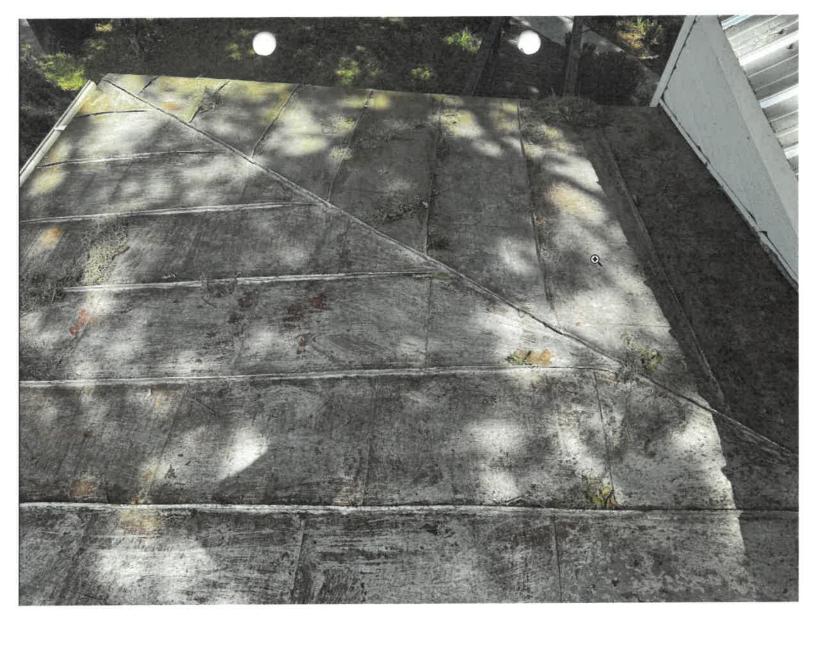

Remore existing front & Back forch
Install New underlayment
Install 29g Gulf RID Gralvalume
New 2x2 relux curb mount skylight
Currently, one Porch has the original
and the other porch has

NOTE: Main home and 3rd Porch Roof Were Replaced List proposed materials: W/29 9 Rib in East

|                     |              | 176                 | 1740 0100              |
|---------------------|--------------|---------------------|------------------------|
| Project Scope       | Manufacturer | Product Description | Color<br>(Name/Number) |
| Exterior Fabric     |              |                     |                        |
| Doors               |              |                     |                        |
| Windows             |              |                     |                        |
| Roofing             | 17992.1R     | 299 GUHRID          | Galvalume              |
| Fascia/Trim         |              |                     |                        |
| Foundation          |              |                     |                        |
| Shutters            |              |                     |                        |
| Porch/Deck          |              |                     |                        |
| Fencing             |              |                     |                        |
| Driveways/Sidewalks |              |                     |                        |
| Signage             |              |                     |                        |
| Other               |              | ٠                   |                        |