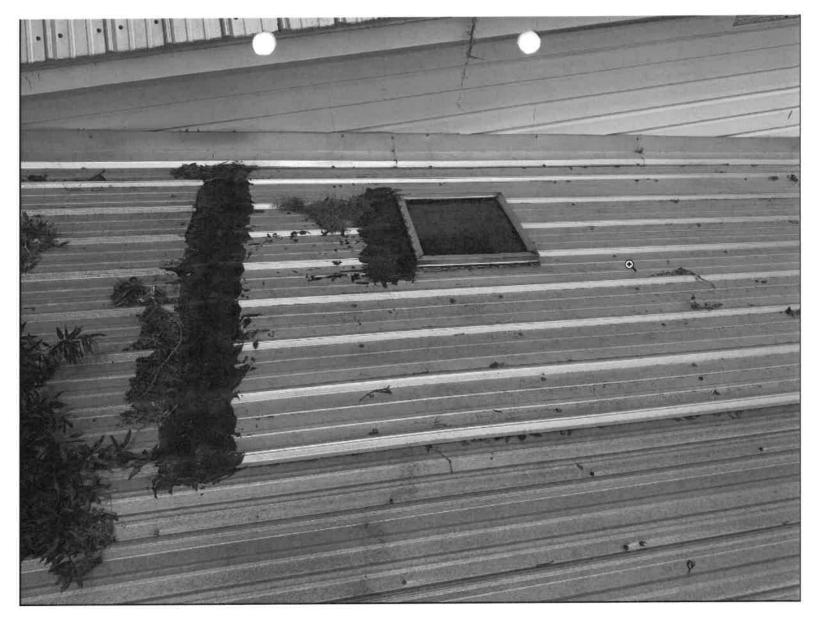

Remore existing front & Back forch
Install New underlayment
Install 29g Gulf RID Gralvalume
New 2x2 relux curb mount skylight
Currently, one Porch has the original
and the other porch has

NOTE: Main home and 3rd Porch Roof Were Replaced List proposed materials: W/29 9 Rib in East