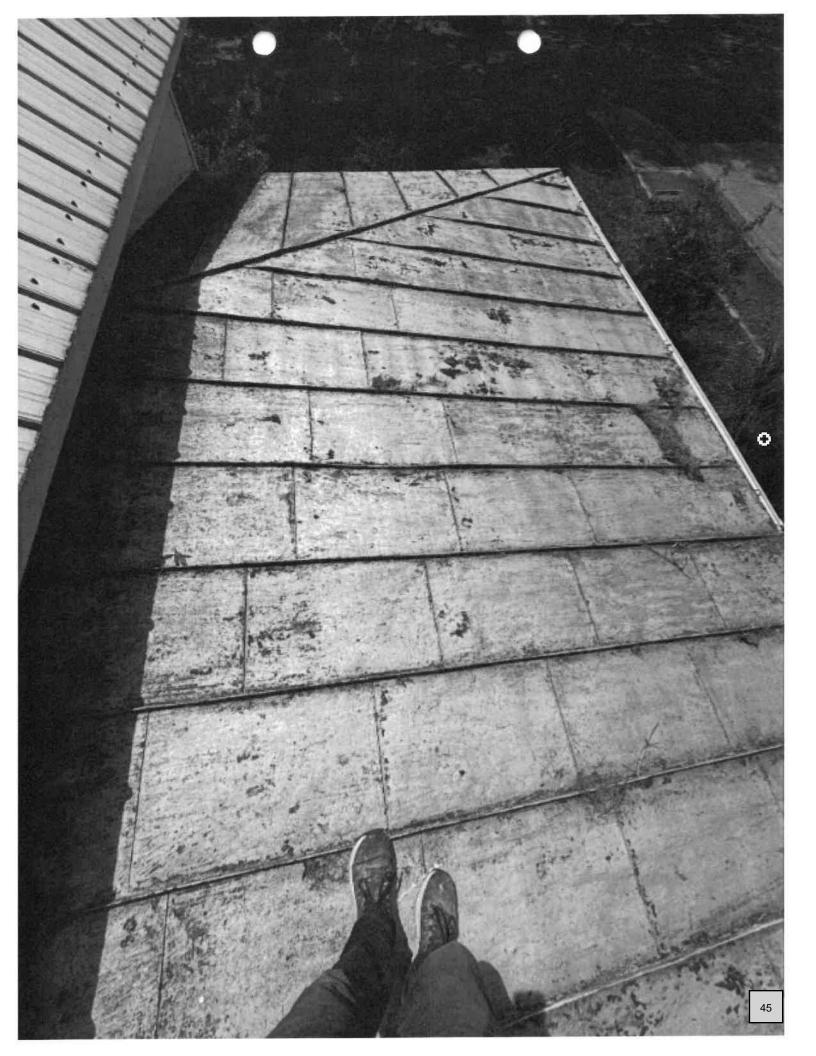

Remore existing front & Back forch
Install New underlayment
Install 29g Gulf RID Gralvalume
New 2x2 relux curb mount skylight
Currently, one Porch has the original
and the other porch has

NOTE: Main home and 3rd Porch Roof Were Replaced List proposed materials: W/29 9 Rib in East

|                     |              | 176                 | 1740 0100              |
|---------------------|--------------|---------------------|------------------------|
| Project Scope       | Manufacturer | Product Description | Color<br>(Name/Number) |
| Exterior Fabric     |              |                     |                        |
| Doors               |              |                     |                        |
| Windows             |              |                     |                        |
| Roofing             | 17992.1R     | 299 GUHRID          | Galvalume              |
| Fascia/Trim         |              |                     |                        |
| Foundation          |              |                     |                        |
| Shutters            |              |                     |                        |
| Porch/Deck          |              |                     |                        |
| Fencing             |              |                     |                        |
| Driveways/Sidewalks |              |                     |                        |
| Signage             |              |                     |                        |
| Other               |              | ٠                   |                        |