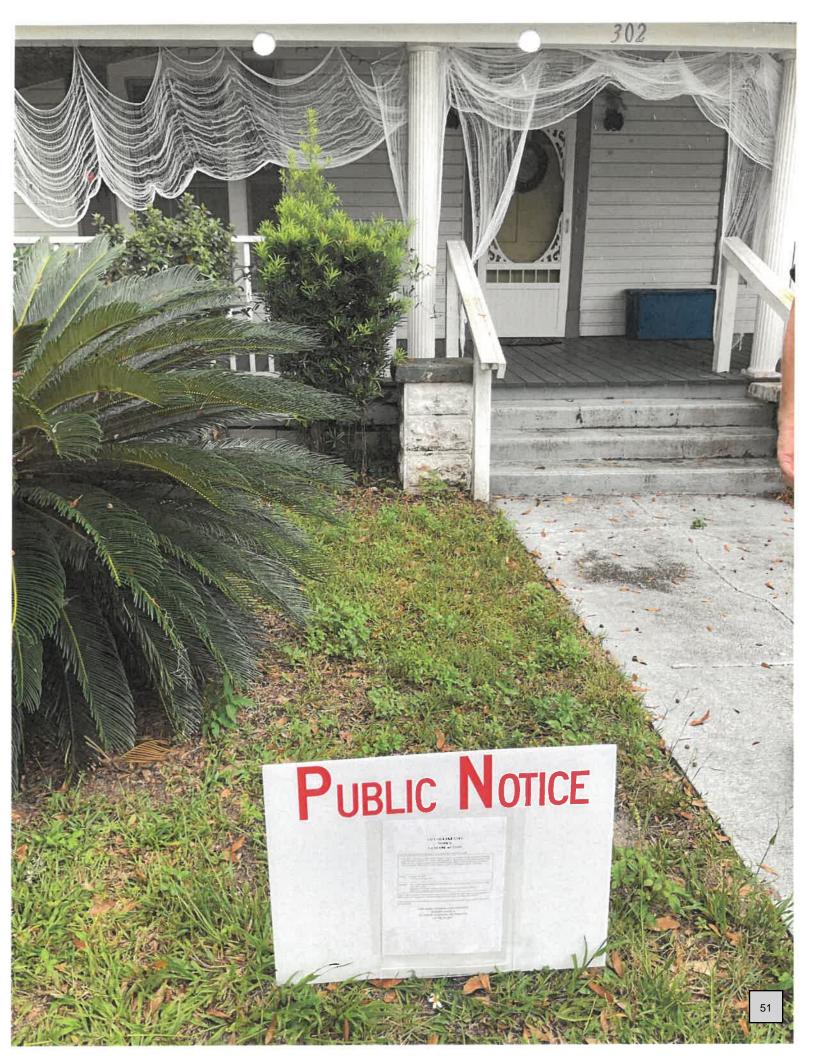

#### A PUBLIC HEARING IS SCHEDULED TO CONSIDER A REQUEST FOR:

COA 24-23, a petition by Tyler Turner, Agent, to request a Certificate of Appropriateness be granted as provided for in Section 10.11 of the Land Development Regulations, to get approval replace a part of the roof, for a property located in the Residential Single Family 3 zoning district, in accordance with the submittal of the petition dated August 24, 2024, to be located on parcel 13287-000.

WHEN: October 08, 2024

5:30 p.m. or as soon after

WHERE: City Council Meeting Room, Second Floor, City Hall, located at 205 North Marion Avenue,

Lake City, Florida.

Members of the public may also view the meeting on our YouTube channel at: