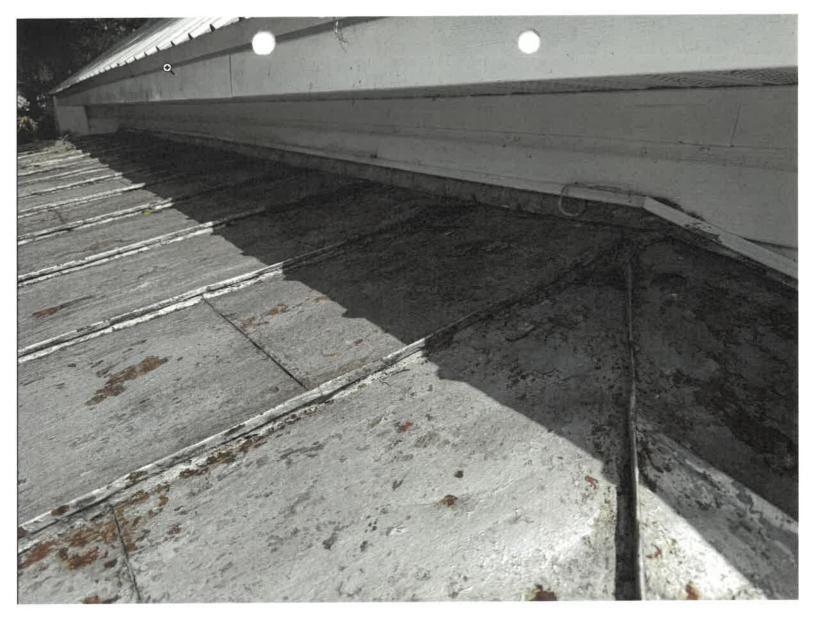

Remore existing front & Back forch
Install New underlayment
Install 29g Gulf RID Gralvalume
New 2x2 relux curb mount skylight
Currently, one Porch has the original
and the other porch has

NOTE: Main home and 3rd Porch Roof Were Replaced List proposed materials: W/29 9 Rib in East

### File Attachments for Item:

**iv. COA 24-23**, submitted by, Tyler Turner, as agent for Devon and Lydia Anderson, requesting a Certificate of Appropriateness in a Residential Single Family 3 (RSF-3) zoning district as established in section 4.5 of the Land Development Regulations and located within the Lake Isabella Historic District, established in Section 10.11.2, of the Land Development Regulations on property described as City of Lake City Parcel 13287-000, located at 302 SE St Johns St.