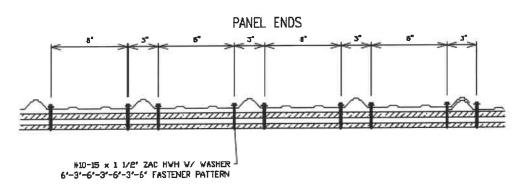

Corrosion Resistance: Per Florida Building Code 2023, Section 1507.4.4.

**Substrate Description:** 

Min. 1x4 No. 2 SYP wood purlin over (1) layer of asphalt composition shingles (optional) over (1) layer of 30# felt paper over minimum 7/16" OSB (or 15/32" APA Rated Plywood) over Southern Yellow Pine wood rafters at 24" O.C. Panel System Type 1: 1x4 wood purlins attached to OSB with (1) 8d ring shank nail at 4" O.C. Panel System Type 2: 1x4 wood purlins attached to OSB with (1) 8d ring shank nail at 4" O.C and (2) 9x3" deck screws at 24" O.C. into wood rafters. OSB must be inspected and able to withstand the wind loading induced by the wood purlins. Substrate must be designed in accordance w/ Florida Building Code.

### **Allowable Design Uplift Pressures:**

Table "A"

| Table "A"                             |                |                      |
|---------------------------------------|----------------|----------------------|
| Panel System                          | Type 1         | Type 2               |
| Maximum Total Uplift Design Pressure: | 41.7 psf       | 123.5 psf            |
| Fastener Pattern:                     | 9"-9"-9"-9"    | 6"-3"-6"-3"-6"-3"-6" |
| 1x4 Wood Purlin Spacing:              | 24" O.C.       | 24" O.C.             |
| 1x4 Wood Purlin Nail Spacing:         | (1) at 4" O.C. | (1) at 4" O.C.       |
| 1x4 Wood Purlin Screw Spacing:        | NA             | (2) at 24" O.C.      |