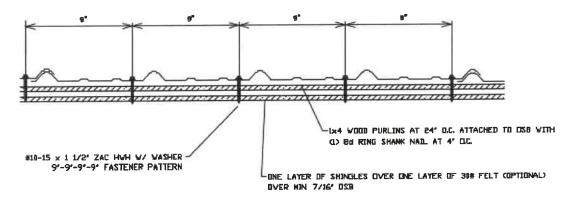

Corrosion Resistance: Per Florida Building Code 2023, Section 1507.4.4.

**Substrate Description:** 

Min. 1x4 No. 2 SYP wood purlin over (1) layer of asphalt composition shingles (optional) over (1) layer of 30# felt paper over minimum 7/16" OSB (or 15/32" APA Rated Plywood) over Southern Yellow Pine wood rafters at 24" O.C. Panel System Type 1: 1x4 wood purlins attached to OSB with (1) 8d ring shank nail at 4" O.C. Panel System Type 2: 1x4 wood purlins attached to OSB with (1) 8d ring shank nail at 4" O.C and (2) 9x3" deck screws at 24" O.C. into wood rafters. OSB must be inspected and able to withstand the wind loading induced by the wood purlins. Substrate must be designed in accordance w/ Florida Building Code.

### **Allowable Design Uplift Pressures:**

Table "A"

| Table "A"                             |                |                      |
|---------------------------------------|----------------|----------------------|
| Panel System                          | Type 1         | Type 2               |
| Maximum Total Uplift Design Pressure: | 41.7 psf       | 123.5 psf            |
| Fastener Pattern:                     | 9"-9"-9"-9"    | 6"-3"-6"-3"-6"-3"-6" |
| 1x4 Wood Purlin Spacing:              | 24" O.C.       | 24" O.C.             |
| 1x4 Wood Purlin Nail Spacing:         | (1) at 4" O.C. | (1) at 4" O.C.       |
| 1x4 Wood Purlin Screw Spacing:        | NA             | (2) at 24" O.C.      |