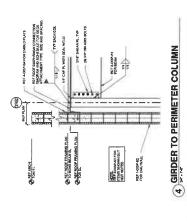

PW 20,4 PW

те пределительный пределительный пределетности. Не замение пределительный пределительный пределительный предел В пределительный пределительный пределительный пределительный пределительный пределительной пределительный пред В пределительный пределительный пределительный пределительный пределительный пределительный пределительный пред

PATE PATTLED LAND SOUTH OF THE STATE OF THE CONTROL TON SOUTH OF THE DRAININGS, CONTROL DIS SAUL ON IN POTENTIAL DIS SAUL ON TO MERKAPED CHANGE ON THE DRAININGS.



























EMBEDDED PLATE AT 4° OC CENTERED ON VEHTCAL LEG OF COMPSET ON STEEL MEMBER. REPETED FOL ACCEMENT WITHIN ONLY PILLED CELL DO NOT PLACE HEA IN ONLY PILLED CELL. 216 4 (EA SUBER TVP
THE PROOF BUNIFORM REDIRECTION
DANGEMENT AND SECURE FOR SECU

PART PLAN



O VANES





## File Attachments for Item:

iv. Site Plan Review - SPR-22-09 Tidal Wave Auto Spa



## **GROWTH MANAGEMENT**

205 North Marion Ave. Lake City, FL 32055 Telephone: (386)719-5750

E-Mail:

growthmanagement@lcfla.com

| FOR PLANNING USE ONLY Application # SPR 22 - 6709 |
|---------------------------------------------------|
| Application Fee: \$200.00  Receipt No             |
| Filing Date $\frac{\partial 8/22}{\partial 8}$    |
| Completeness Date                                 |

# **Site Plan Application**

| A. | PRO | DJECT INFORMATION