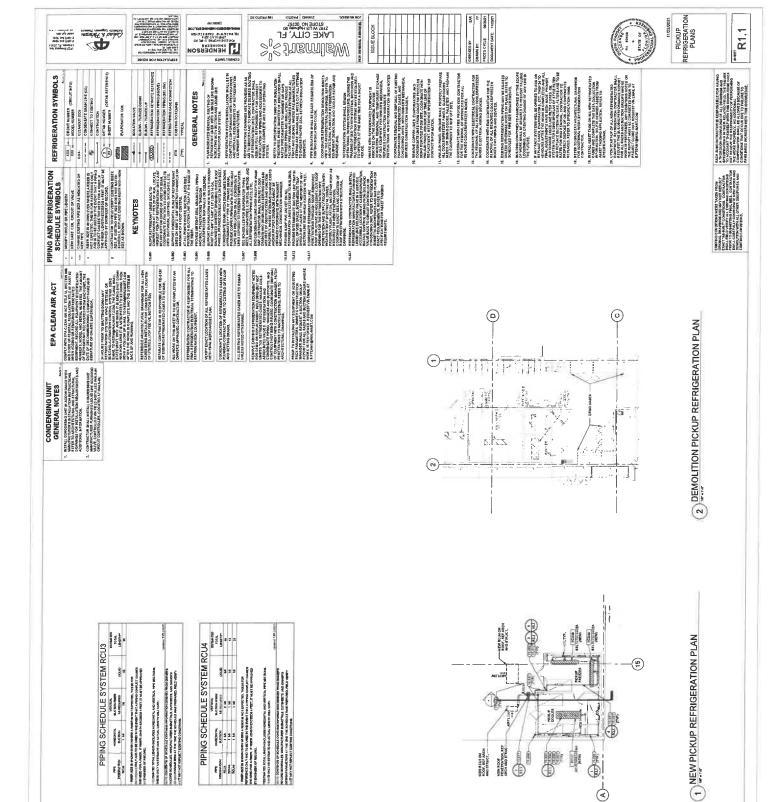

|



ORCUTS





FRONT VIEW

RETIDERANT SENSOR.
HONNI STROSE DEVICES.
AND ZONE ALLINES BEDICE
PANEL TURNISHED BY
LEAK DETECTION VENDOR.

CONDUITS AND CONDUITS AND BOXES PER M.E.C.



CONTROL SACROS ASSESSMENT ASSESSM

PPT ORIGINA INCH FICUS F

(E)

€

HEW ROOF PENETRATION, REF ARCH AND STRUC REWREUS ON ROOF, REF ARCH AND STRUCT,













|     | V    | П | T |   | Γ  |   |   |   |   | Γ  | ŀ |   |   |   |    |   |    |   |
|-----|------|---|---|---|----|---|---|---|---|----|---|---|---|---|----|---|----|---|
|     | LOCK | Ц | 1 | Ц | L  | Ц | L | L | L | L  | Ц | Ц | Ŀ | Ц | L  | Ц | Ц  | Ц |
| H   | 80   | Ц |   | Ш | li |   | ı |   | l |    |   | Ш | П | Ш | П  |   | I. | Ц |
| ı   | BSOE | П |   | Ш | Н  | Ш |   |   |   | ١. | П | 1 |   | Ш | l, | П | П  | l |
|     | ₩.   | Н | + | Н | Н  | Н | H | _ | H | Ц  | Н | 4 | Н | Ц | Ц  | Н | Ч  | Н |
| , Į |      | Ц | _ | Ц | Li | Ш | Ш | L | Ш | Ш  | Ш | ٥ | Ш | Ш | Ш  | Ш | Ш  | Ш |





GENERAL STRUCTURAL INFO