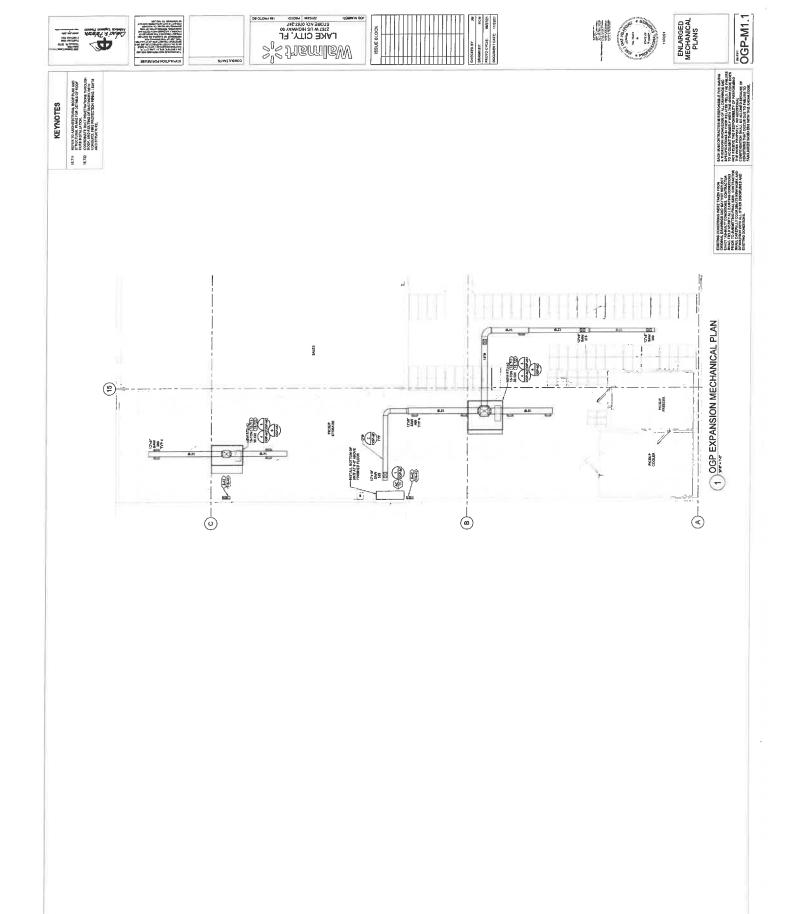

| REXELENC<br>ELOSSY TOCKHOLY                          |



























ATEND SLEVEZ BITO BOX AND TERMANTE WITH THREADED BUSHBAD WITH PURITH CLIP

MITH PURITH CLF

5 AP REPEATER

TERMINATE WITH THREADED BUSHI

TERMINATE WITH THREADED BUSH HIS





























CHECKED BY. JAN
DENAME BY HOW
PROTO CYCLE: BAZYZE
DOCUMBNT DATE: 114227





BUILDING AUTOMATION SYSTEM

OGP-BAS2

WHI TONK THE COMPANY OF THE CO

RTUZONE SETPONITS

REPORT SET OF SET ON SET

AR-COOLED ROOT OF LINES. RTU CONTROLLER, SHALL DOMINICATE DRECTLY TO THE BAR ALL RTU ZONE SETPONTS FROM THE BAS ARE AS FOLLOWS

ÁRLZBOZECINS AJL ÉGOFMENT SAVETY INCOURACES, LE, COMPRESSOR REBET, DAG BUINSER RESET, ETC BANLL DE CONTROLLED AY PIE DEM CONTROLLES. ALAZARIA THE RITU CONTROLLER SHALL COMMUNICATE ALL RITU ERROR CODER TO THE BAS,

NORMINE CONTROLLE CENTROLLE CONTROLLE CONTROLL

1) BIT PHARMACY RTU SENRON TO ALLOW 44.3 DEGE USER SPACE SETPONT ADAUSTNERT IS ADAUSTNERS TO GO-STORING FIRE LIBERT TO BE AND ET PITE STORIES WITH ADAUSTNERS. TO STREET FILE OF SERVITOR SPACE BE LOCKED CLIT RETWE