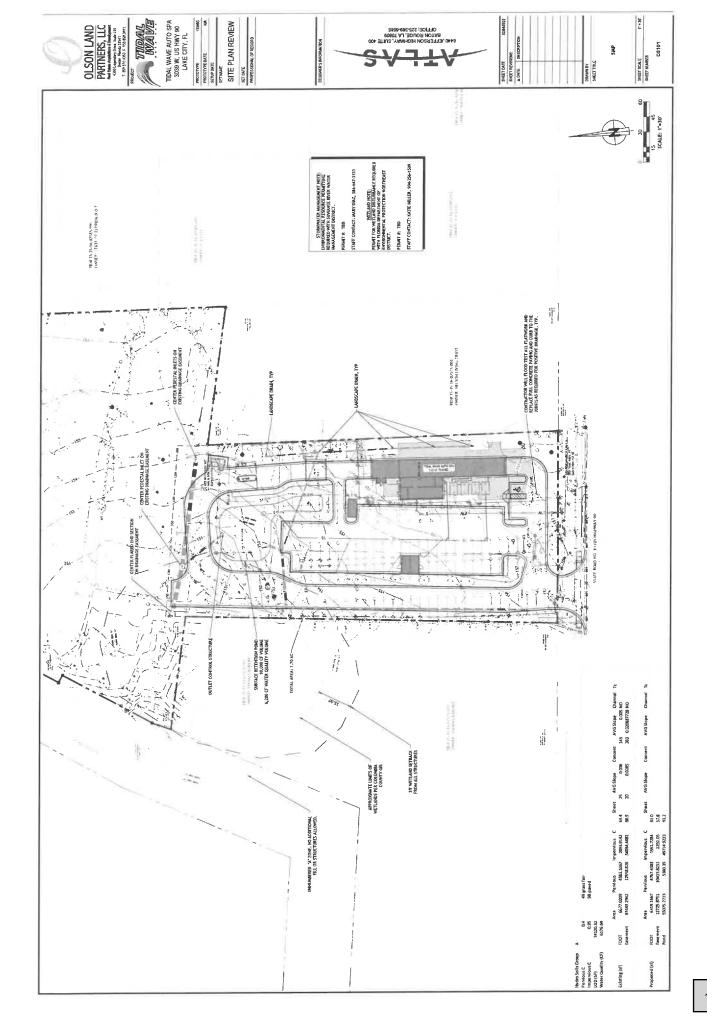

|                                            |
|        |           |                                  | を開発                 |                                                                                                                                                                 | 720                                                                                   | 540                                                                      | 360                                                                                                                                                            | 081                                                                   |                                            |

















## FIRE DEPARTMENT ACCESS AND WATER SUPPLY PLAN

#### 1.1 FIRE DEPARTMENT ACCESS

Auto-Turn turning templates were used during the horizontal site plan design process. This design did account for Fire Truck access through the site. Please refer to the provided Site Plan.

#### 1.2 DETERMINATION OF NEEDED FIRE FLOW

This site plan application is part of the preliminary approvals which is an integral part of the design process. There are certain components of the design that are not available at this stage in the design process. The Needed Fire Flow will be determined by the Mechanical Engineer of Record at the time of building permit submittal. The Needed Fire Flow will be determined in accordance with applicable chapters of the ISO Guide for Determination of Needed Fire Flow.



## **C