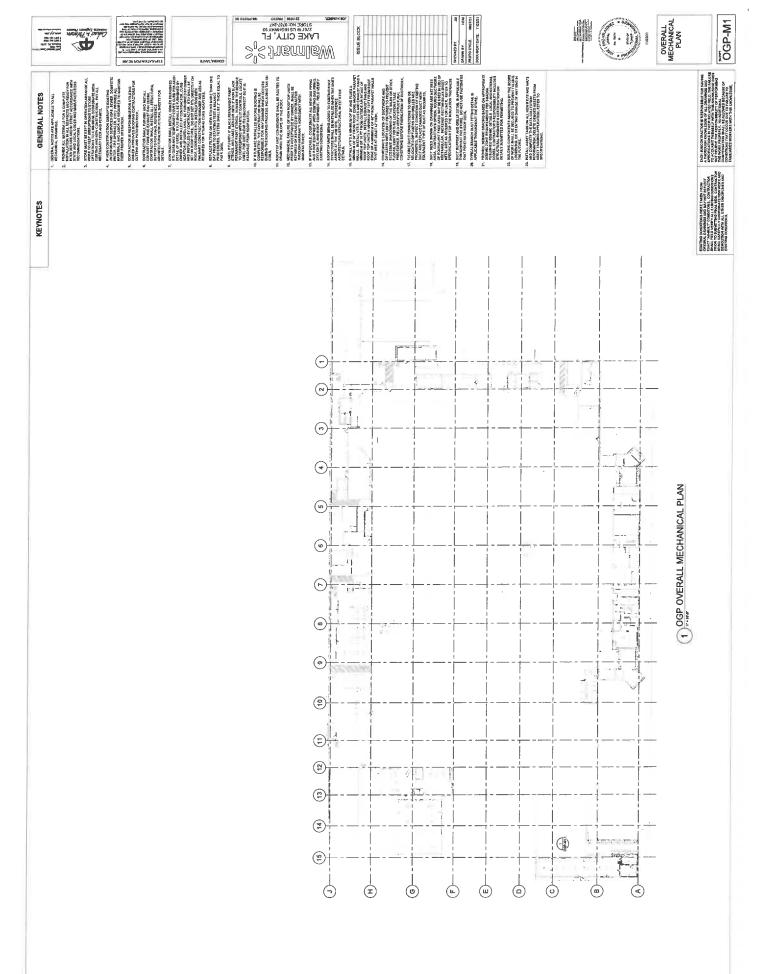

| REXELENC<br>ELOSSY TOCKHOLY                          |



























ATEND SLEVEZ BITO BOX AND TERMANTE WITH THREADED BUSHBAD WITH PURITH CLIP

MITH PURITH CLF

5 AP REPEATER

TERMINATE WITH THREADED BUSHI

TERMINATE WITH THREADED BUSH HIS





























CHECKED BY. JAN
DENAME BY HOW
PROTO CYCLE: BAZYZE
DOCUMBNT DATE: 114227





BUILDING AUTOMATION SYSTEM

OGP-BAS2

WHI TONK THE COMPANY OF THE CO

RTUZONE SETPONITS

REPORT SET OF SET ON SET

AR-COOLED ROOT OF LINES. RTU CONTROLLER, SHALL DOMINICATE DRECTLY TO THE BAR ALL RTU ZONE SETPONTS FROM THE BAS ARE AS FOLLOWS

ÁRLZBOZECINS AJL ÉGOFMENT SAVETY INCOURACES, LE, COMPRESSOR REBET, DAG BUINSER RESET, ETC BANLL DE CONTROLLED AY PIE DEM CONTROLLES. ALAZARIA THE RITU CONTROLLER SHALL COMMUNICATE ALL RITU ERROR CODER TO THE BAS,

NORMINE CONTROLLE CENTROLLE CONTROLLE CONTROLL

1) BIT PHARMACY RTU SENRON TO ALLOW 44.3 DEGE USER SPACE SETPONT ADAUSTNERT IS ADAUSTNERS TO GO-STORING FIRE LIBERT TO BE AND ET PITE STORIES WITH ADAUSTNERS. TO STREET FILE OF SERVITOR SPACE BE LOCKED CLIT RET