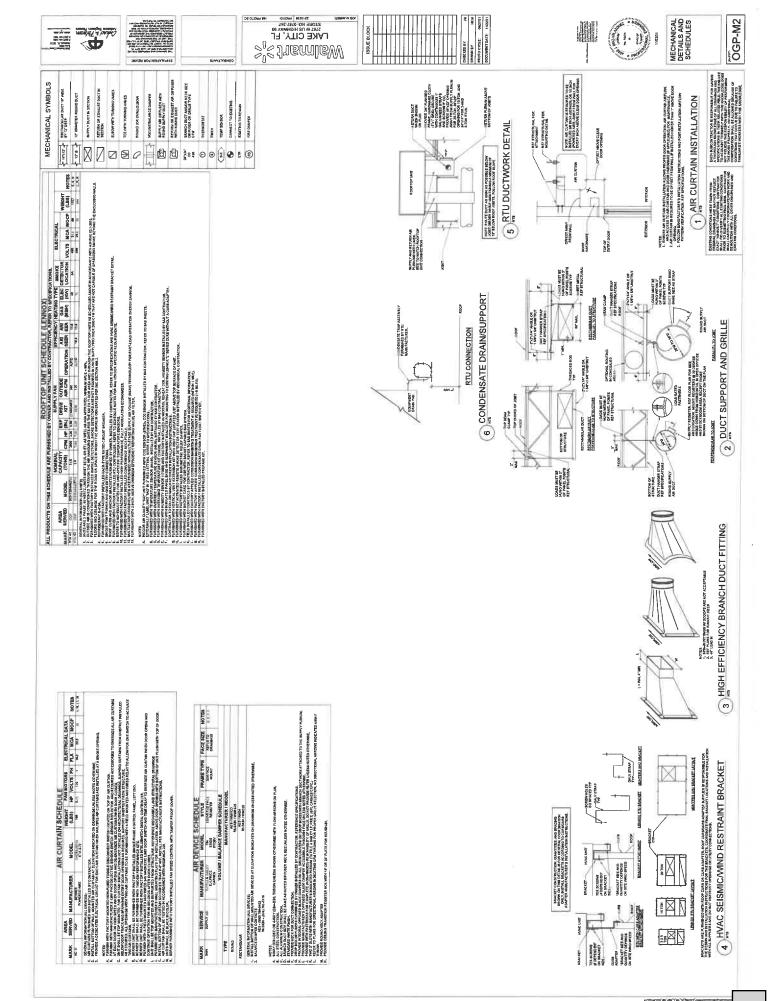

| REXELENC<br>ELOSSY TOCKHOLY                          |



























ATEND SLEVEZ BITO BOX AND TERMANTE WITH THREADED BUSHBAD WITH PURITH CLIP

MITH PURITH CLF

5 AP REPEATER

TERMINATE WITH THREADED BUSHI

TERMINATE WITH THREADED BUSH HIS





























CHECKED BY. JAN
DENAME BY HOW
PROTO CYCLE: BAZYZE
DOCUMBNT DATE: 114227





BUILDING AUTOMATION SYSTEM

OGP-BAS2

WHI TONK THE COMPANY OF THE CO

RTUZONE SETPONITS

REPORT SET OF SET ON SET

AR-COOLED ROOT OF LINES. RTU CONTROLLER, SHALL DOMINICATE DRECTLY TO THE BAR ALL RTU ZONE SETPONTS FROM THE BAS ARE AS FOLLOWS

ÁRLZBOZECINS AJL ÉGOFMENT SAVETY INCOURACES, LE, COMPRESSOR REBET, DAG BUINSER RESET, ETC BANLL DE CONTROLLED AY PIE DEM CONTROLLES. ALAZARIA THE RITU CONTROLLER SHALL COMMUNICATE ALL RITU ERROR CODER TO THE BAS,

NORMINE CONTROLLE CENTROLLE CONTROLLE CONTROLL

1) BIT PHARMACY RTU SENRON TO ALLOW 44.3 DEGE USER SPACE SETPONT ADAUSTNERT IS ADAUSTNERS TO GO-STORING FIRE LIBERT TO BE AND ET PITE STORIES WITH ADAUSTNERS. TO STREET FILE OF SERVITOR SPACE BE LOCKED CLIT RETWEEN