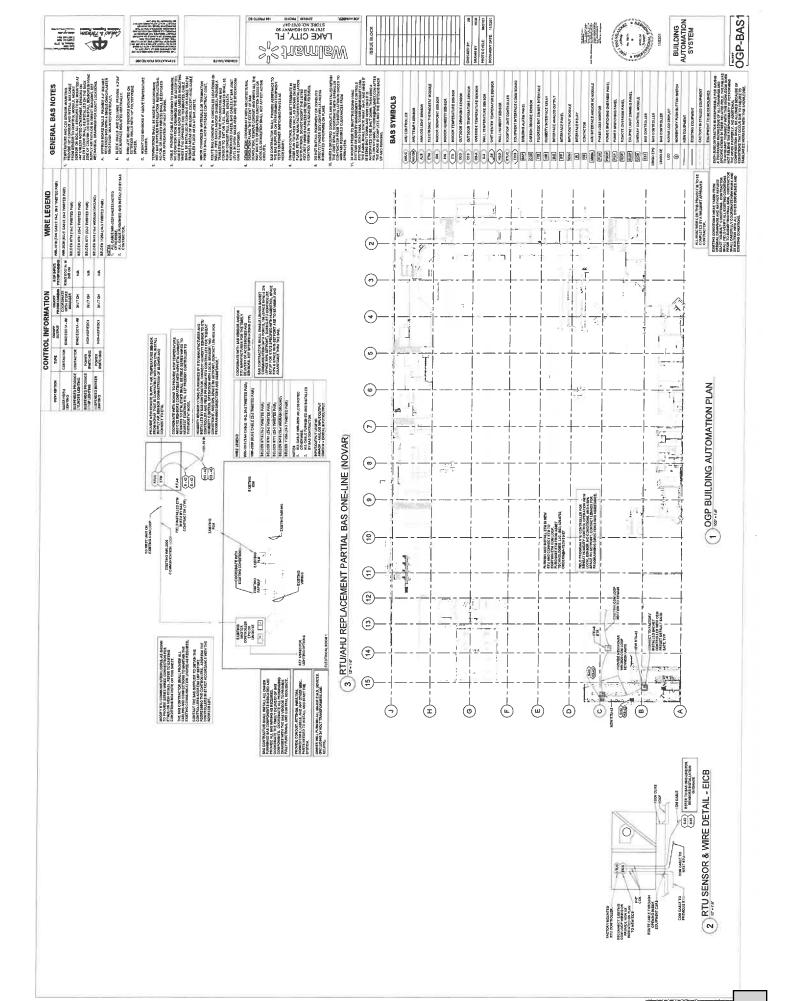

| REXELENC<br>ELOSSY TOCKHOLY                          |



























ATEND SLEVEZ BITO BOX AND TERMANTE WITH THREADED BUSHBAD WITH PURITH CLIP

MITH PURITH CLF

5 AP REPEATER

TERMINATE WITH THREADED BUSHI

TERMINATE WITH THREADED BUSH HIS





























CHECKED BY. JAN
DENAME BY HOW
PROTO CYCLE: BAZYZE
DOCUMBNT DATE: 114227





BUILDING AUTOMATION SYSTEM

OGP-BAS2

WHI TONK THE COMPANY OF THE CO

RTUZONE SETPONITS

REPORT SET OF SET ON SET

AR-COOLED ROOT OF LINES. RTU CONTROLLER, SHALL DOMINICATE DRECTLY TO THE BAR ALL RTU ZONE SETPONTS FROM THE BAS ARE AS FOLLOWS

ÁRLZBOZECINS AJL ÉGOFMENT SAVETY INCOURACES, LE, COMPRESSOR REBET, DAG BUINSER RESET, ETC BANLL DE CONTROLLED AY PIE DEM CONTROLLES. ALAZARIA THE RITU CONTROLLER SHALL COMMUNICATE ALL RITU ERROR CODER TO THE BAS,

NORMINE CONTROLLE CENTROLLE CONTROLLE CONTROLL

1) BIT PHARMACY RTU SENRON TO ALLOW 44.3 DEGE USER SPACE SETPONT ADAUSTNERT IS ADAUSTNERS TO GO-STORING FIRE LIBERT TO BE AND ET PITE STORIES WITH ADAUSTNERS. TO STREET FILE OF SERVITOR SPACE BE LOCKED CLIT RETWEEN 4