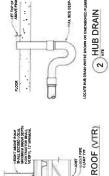

| ONE WERE  | Y ALL EXB  | CCORDING  | ALL OTHE? |

| ž.                   |   |   | 44                        |
|----------------------|---|---|---------------------------|
| ABOVE PHISHED FLOOR. | 1 |   | ALL SIZE DEEP-SEAL P-TRAP |
| ABOVE .              |   |   | MAL SIZE D                |
| 7                    | L |   | 4                         |
| T                    | - |   | )                         |
| 1,000                |   | Н |                           |





| WARK WAY | PIXTURE                                                                        | SALM IN A STREET IN STREET                                     | LEA P.P.