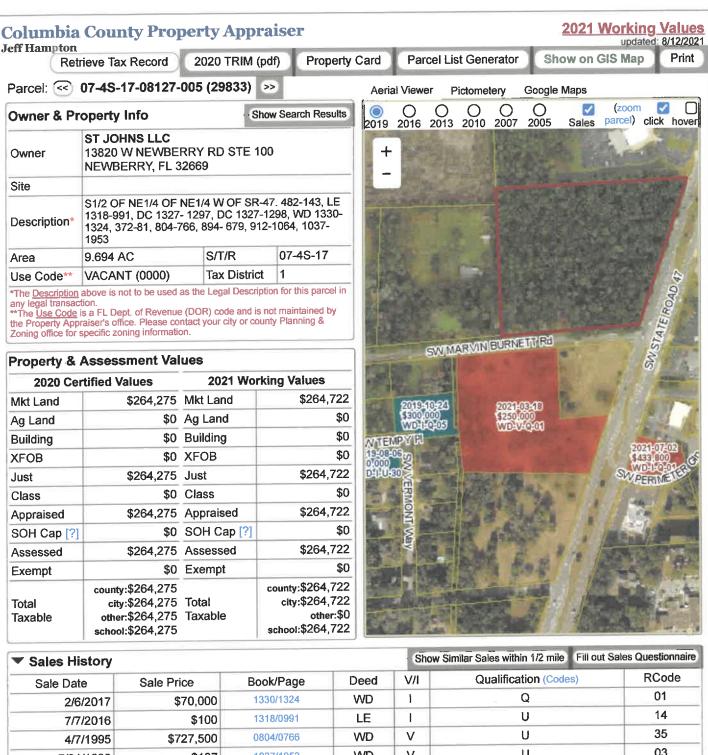

#### **File Attachments for Item:**

ii. Comprehensive Plan Amendment - CPA-22-01 and Rezoning Z-22-01 - St. Johns, LLC

## **COMPREHENSIVE PLAN AMENDMENT**

Small Scale: \$750.00 Large Scale: \$1,500.00

| A. | PRO | JECT INFORMATION                                                                         |  |  |  |
|----|-----|------------------------------------------------------------------------------------------|--|--|--|
|    | 1.  | Project Name: St Johns LLC REZONING                                                      |  |  |  |
|    | 2.  | Address of Subject Property: 5, W. SR4) AT MARVOW BURNETT                                |  |  |  |
|    | 3.  | Parcel ID Number(s): 07-45-17-08122005                                                   |  |  |  |
|    | 4.  | Existing Future Land Use Map Designation: R5F2 (ac wtg                                   |  |  |  |
|    | 5.  | Proposed Future Land Use Map Designation: Commarcial Twith SIVE                          |  |  |  |
|    | 6.  | Zoning Designation: Commercial Put BN 51 UE                                              |  |  |  |
|    | 7.  | Acreage: 9,694                                                                           |  |  |  |
|    | 8.  | Existing Use of Property: INCANT                                                         |  |  |  |
|    | 9.  | Proposed use of Property: Comp PRKING & NTHING & VE                                      |  |  |  |
|    |     |                                                                                          |  |  |  |
|    |     |                                                                                          |  |  |  |
| B. |     | LICANT INFORMATION                                                                       |  |  |  |
|    |     | Applicant Status   Owner (title holder)   Agent                                          |  |  |  |
|    | 2.  | Name of Applicant(s): 54 Johns LLCTitle:                                                 |  |  |  |
|    |     | Company name (if applicable):                                                            |  |  |  |
|    |     | Mailing Address: 13820 W. WEWB FRANG R.D. STE 100                                        |  |  |  |
|    |     | City: Newbelly State: FL Zip: 32669                                                      |  |  |  |
|    |     | Telephone: (36) 242-369) Fax: ( ) Email: b martin 429 R 5 mAil Com                       |  |  |  |
|    |     | PLEASE NOTE: Florida has a very broad public records law. Most written communications to |  |  |  |
|    |     | or from government officials regarding government business is subject to public records  |  |  |  |
|    |     | requests. Your e-mail address and communications may be subject to public disclosure.    |  |  |  |
|    | 3.  | If the applicant is agent for the property owner*.                                       |  |  |  |
|    |     | Property Owner Name (title holder): ST Johnn 5 UC                                        |  |  |  |
|    |     | Mailing Address: 13820 W. Whw berry NO, STRIOO                                           |  |  |  |
|    |     | City: Nhubbary State: Ft Zip: 3269                                                       |  |  |  |
|    |     | Telephone: (357) 267.3692 Fax: () Emails m ART 14 4290 gmAy . COM                        |  |  |  |
|    |     | PLEASE NOTE: Florida has a very broad public records law. Most written communications to |  |  |  |
|    |     | or from government officials regarding government business is subject to public records  |  |  |  |
|    |     | requests. Your e-mail address and communications may be subject to public disclosure.    |  |  |  |
|    |     | *Must provide an executed Property Owner Affidavit Form authorizing the agent to act on  |  |  |  |
|    |     | behalf of the property owner.                                                            |  |  |  |