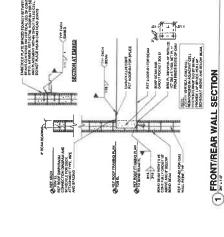

gion region of the second region of the second region regissation region region region region region region region region r

An analysis postportions in the Bio of Bioma suit, liet of current for an analysis of the Biomagnesis and the Biomagnesis and

36,7 PW 27,0 PW 20,4 PW

те пределительный пределительный пределетности. Не замение пределительный пределительный пределительный предел В пределительный пределительный пределительный пределительный пределительный пределительной пределительный пред В пределительный пределительный пределительный пределительный пределительный пределительный пределительный пред

PATE PATTLED LAND SOUTH OF THE STATE OF THE CONTROL TON SOUTH OF THE DRAININGS, CONTROL DIS SAUL ON IN POTENTIAL DIS SAUL ON TO MERKAPED CHANGE ON THE DRAININGS.



























EMBEDDED PLATE AT 4° OC CENTERED ON VEHTCAL LEG OF COMPSET ON STEEL MEMBER. REPETED FOL ACCEMENT WITHIN ONLY PILLED CELL DO NOT PLACE HEA IN ONLY PILLED CELL. 216 4 (EA SUBER TVP
THE PROOF BUNIFORM REDIRECTION
DANGEMENT AND SECURE FOR SECU

PART PLAN



O VANES





## File Attachments for Item:

iv. Site Plan Review - SPR-22-09 Tidal Wave Auto Spa



## **GROWTH MANAGEMENT**

205 North Marion Ave. Lake City, FL 32055 Telephone: (386)719-5750

E-Mail:

growthmanagement@lcfla.com

| FOR PLANNING USE ONLY Application # SPR 22 - 6709 |
|---------------------------------------------------|
| Application Fee: \$200.00  Receipt No             |
| Filing Date $\frac{\partial 8/22}{\partial 8}$    |
| Completeness Date                                 |

# **Site Plan Application**

| A. | PRO |