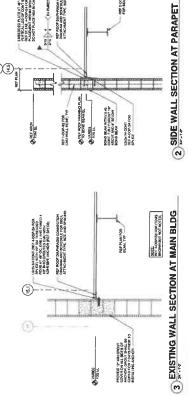

,7 PW 27,0 PW 20,4 PW

те пределительный пределительный пределетности. Не замение пределительный пределительный пределительный предел В пределительный пределительный пределительный пределительный пределительный пределительной пределительный пред В пределительный пределительный пределительный пределительный пределительный пределительный пределительный пред

PATE PATTLED LAND SOUTH OF THE STATE OF THE CONTROL TON SOUTH OF THE DRAININGS, CONTROL DIS SAUL ON IN POTENTIAL DIS SAUL ON TO MERKAPED CHANGE ON THE DRAININGS.



























EMBEDDED PLATE AT 4° OC CENTERED ON VEHTCAL LEG OF COMPSET ON STEEL MEMBER. REPETED FOL ACCEMENT WITHIN ONLY PILLED CELL DO NOT PLACE HEA IN ONLY PILLED CELL. 216 4 (EA SUBER TVP
THE PROOF BUNIFORM REDIRECTION
DANGEMENT AND SECURE FOR SECU

PART PLAN



O VANES





## File Attachments for Item:

iv. Site Plan Review - SPR-22-09 Tidal Wave Auto Spa



## **GROWTH MANAGEMENT**

205 North Marion Ave. Lake City, FL 32055 Telephone: (386)719-5750

E-Mail:

growthmanagement@lcfla.com

| FOR PLANNING USE ONLY Application # SPR 22 - 6709 |
|---------------------------------------------------|
| Application Fee: \$200.00  Receipt No             |
| Filing Date $\frac{\partial 8/22}{\partial 8}$    |
| Completeness Date                                 |

# **Site Plan Application**

| A. | PRO | DJECT INFORMATION