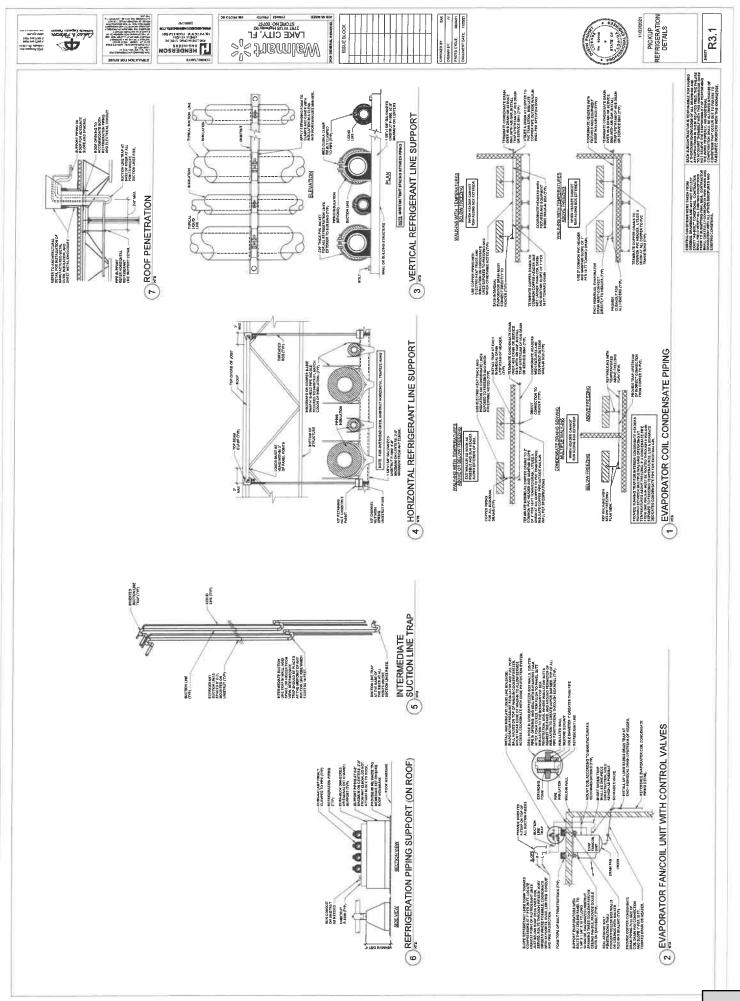

|



ORCUTS





FRONT VIEW

RETIDERANT SENSOR.
HONNI STROSE DEVICES.
AND ZONE ALLINES BEDICE
PANEL TURNISHED BY
LEAK DETECTION VENDOR.

CONDUITS AND CONDUITS AND BOXES PER M.E.C.



CONTROL SACROS ASSESSMENT ASSESSM

PPT ORIGINA INCH FICUS F

(E)

€

HEW ROOF PENETRATION, REF ARCH AND STRUC REWREUS ON ROOF, REF ARCH AND STRUCT,













|     | V    | П | T |   | Γ  |   |   |   |   | Γ  | ŀ |   |   |   |    |   |    |   |
|-----|------|---|---|---|----|---|---|---|---|----|---|---|---|---|----|---|----|---|
|     | LOCK | Ц | 1 | Ц | L  | Ц | L | L | L | L  | Ц | Ц | Ŀ | Ц | L  | Ц | Ц  | Ц |
| H   | 80   | Ц |   | Ш | li |   | ı |   | l |    |   | Ш | П | Ш | П  |   | I. | Ц |
| ı   | BSOE | П |   | Ш | Н  | Ш |   |   |   | ١. | П | 1 |   | Ш | l, | П | П  | l |
|     | ₩.   | Н | + | Н | Н  | Н | H | _ | H | Ц  | Н | 4 | Н | Ц | Ц  | Н | Ч  | Н |
| , Į |      | Ц | _ | Ц | Li | Ш | Ш | L | Ш | Ш  | Ш | ٥ | Ш | Ш | Ш  | Ш | Ш  | Ш |





GENERAL STRUCTURAL INFORMATION

OGP-S0

**DESIGN LOADS** 

ABBREVIATIONS

STATEMENT OF SPECIAL

2 Page 2 Page 2 Page 2 Page 3 Page 3

| INSPECTIONS  INSPECTIONS  FILENDAMEN WER