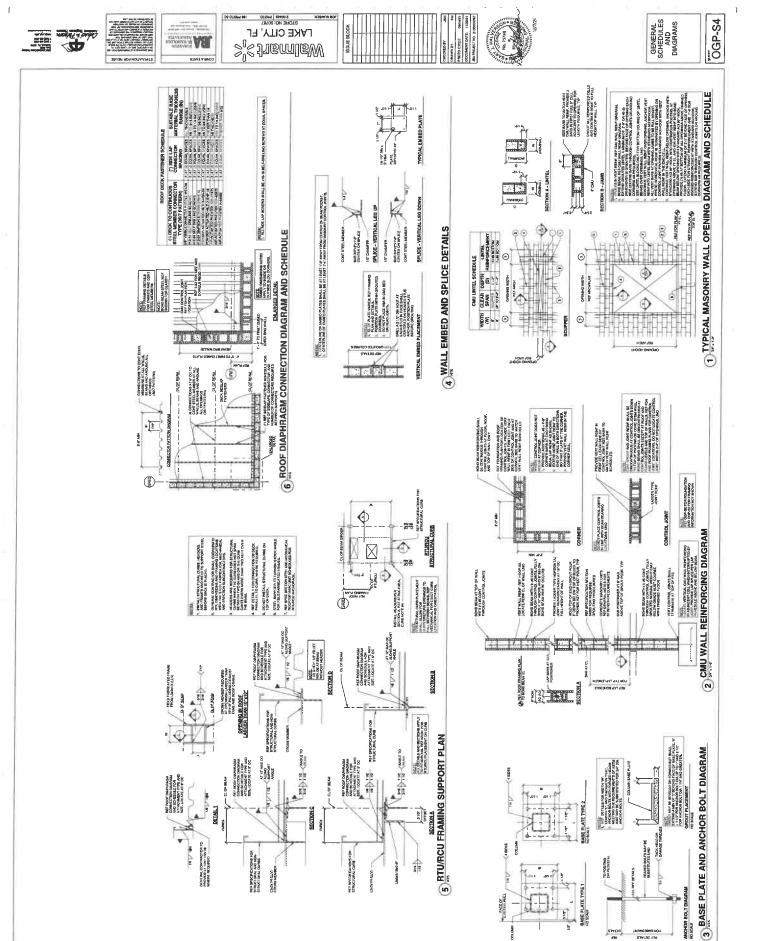

20,4 PW

те пределительный пределительный пределетности. Не замение пределительный пределительный пределительный предел В пределительный пределительный пределительный пределительный пределительный пределительной пределительный пред В пределительный пределительный пределительный пределительный пределительный пределительный пределительный пред

PATE PATTLED LAND SOUTH OF THE STATE OF THE CONTROL TON SOUTH OF THE DRAININGS, CONTROL DIS SAUL ON IN POTENTIAL DIS SAUL ON TO MERKAPED CHANGE ON THE DRAININGS.



























EMBEDDED PLATE AT 4° OC CENTERED ON VEHTCAL LEG OF COMPSET ON STEEL MEMBER. REPETED FOL ACCEMENT WITHIN ONLY PILLED CELL DO NOT PLACE HEA IN ONLY PILLED CELL. 216 4 (EA SUBER TVP
THE PROOF BUNIFORM REDIRECTION
DANGEMENT AND SECURE FOR SECU

PART PLAN



O VANES





## File Attachments for Item:

iv. Site Plan Review - SPR-22-09 Tidal Wave Auto Spa



## **GROWTH MANAGEMENT**

205 North Marion Ave. Lake City, FL 32055 Telephone: (386)719-5750

E-Mail:

growthmanagement@lcfla.com

| FOR PLANNING USE ONLY Application # SPR 22 - 6709 |
|---------------------------------------------------|
| Application Fee: \$200.00  Receipt No             |
| Filing Date $\frac{\partial 8/22}{\partial 8}$    |
| Completeness Date                                 |

# **Site Plan Application**

| A. | PRO | DJECT INFORMATION