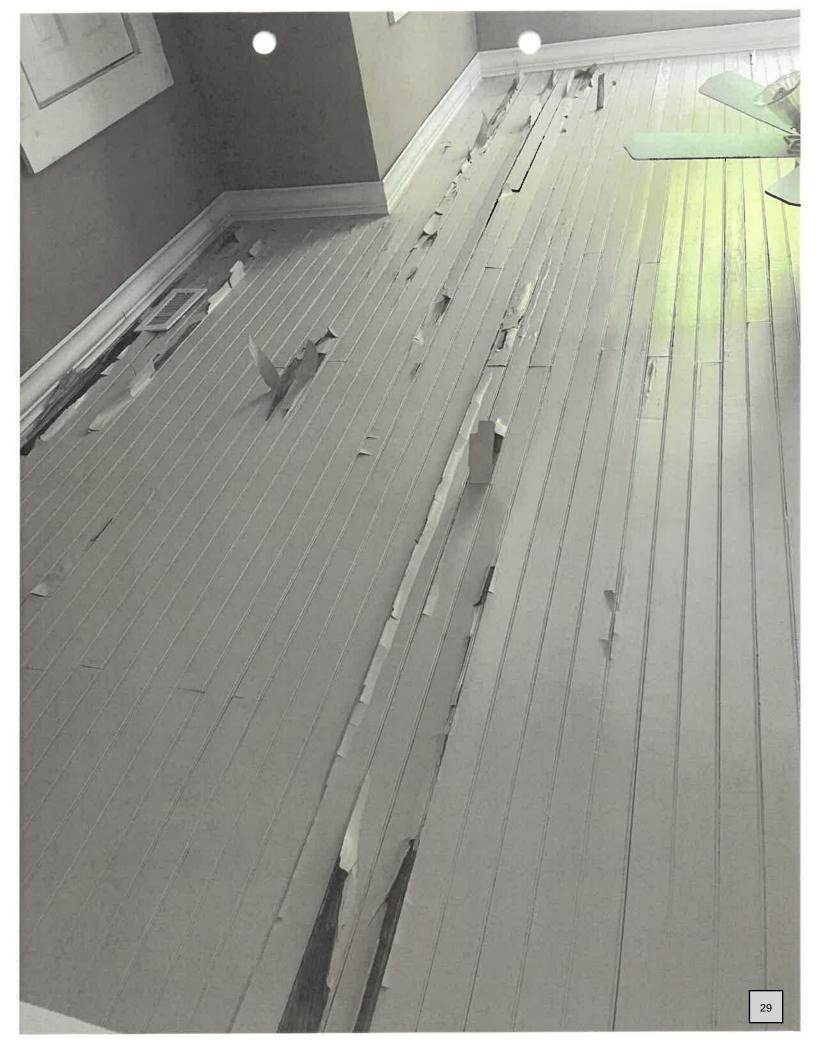

# File Attachments for Item:

iii. COA 24-11, submitted by, Carol O'Driscoll, as owner, requesting a Certificate of Appropriateness in a Residential Single Family-3 (RSF-3) zoning district as established in section 4.5 of the Land Development Regulations and located within the Lake Isabella Historic District, established in Section 10.11.2, of the Land Development Regulations on property described as City of Lake City Parcel 12773-000, located at 160 SE Saint Johns St.

\*\*\*Note, meeting on 05-14-2024 was cancelled due to lack of quorum.\*\*\*

COA <u>24-11</u>