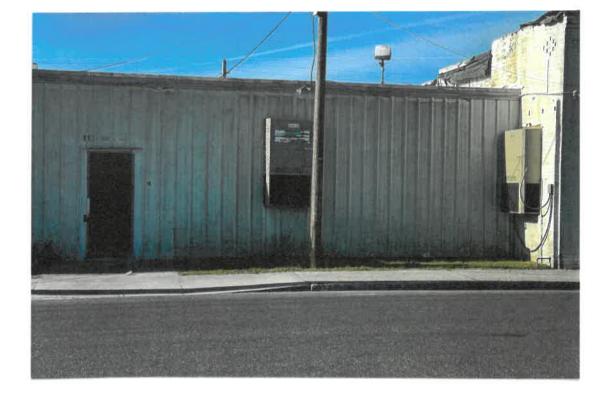

# File Attachments for Item:

iii. COA 24-11, submitted by, Carol O'Driscoll, as owner, requesting a Certificate of Appropriateness in a Residential Single Family-3 (RSF-3) zoning district as established in section 4.5 of the Land Development Regulations and located within the Lake Isabella Historic District, established in Section 10.11.2, of the Land Development Regulations on property described as City of Lake City Parcel 12773-000, located at 160 SE Saint Johns St.

\*\*\*Note, meeting on 05-14-2024 was cancelled due to lack of quorum.\*\*\*

COA <u>24-11</u>