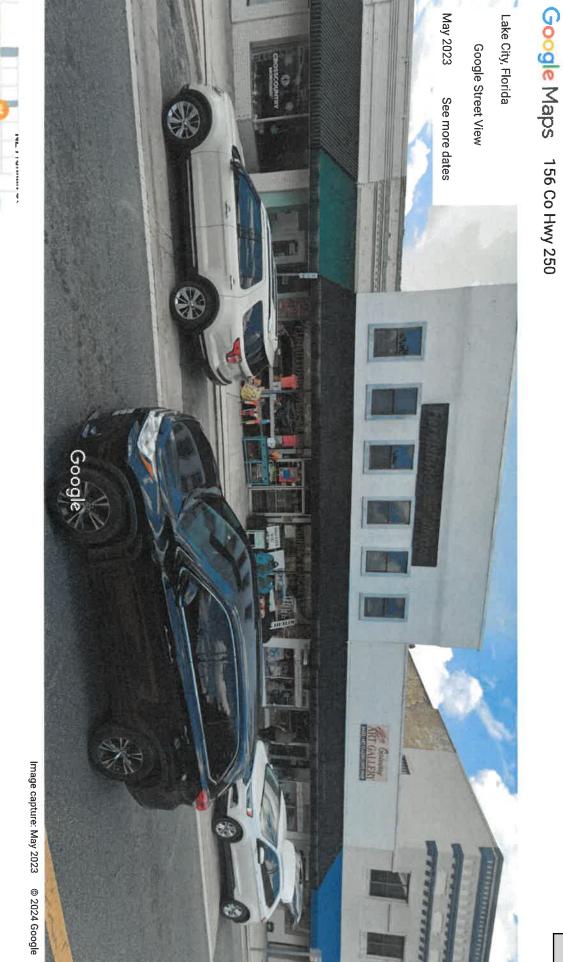

# **NEW BUSINESS**

iv. COA 24-13, submitted by, Cool Chicks 4 Christ LLC, as owner, requesting a Certificate of Appropriateness in a Commercial General (CG) zoning district as established in section 4.12 of the Land Development Regulations and located within the Lake Isabella Historic District, established in Section 10.11.2, of the Land Development Regulations on property described as City of Lake City Parcel, located at 207 S Marion Ave..