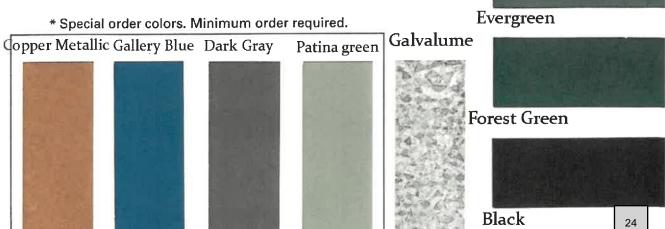

# File Attachments for Item:

iii. COA 24-11, submitted by, Carol O'Driscoll, as owner, requesting a Certificate of Appropriateness in a Residential Single Family-3 (RSF-3) zoning district as established in section 4.5 of the Land Development Regulations and located within the Lake Isabella Historic District, established in Section 10.11.2, of the Land Development Regulations on property described as City of Lake City Parcel 12773-000, located at 160 SE Saint Johns St.

\*\*\*Note, meeting on 05-14-2024 was cancelled due to lack of quorum.\*\*\*

COA <u>24-11</u>