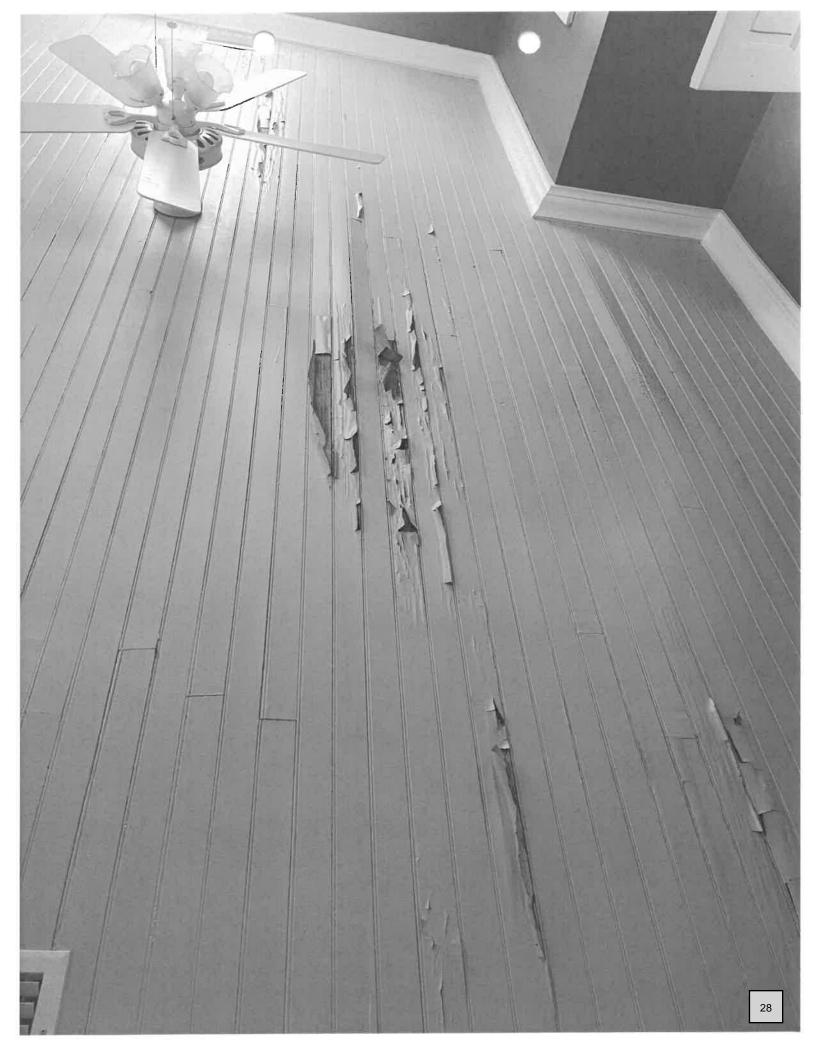

# File Attachments for Item:

iii. COA 24-11, submitted by, Carol O'Driscoll, as owner, requesting a Certificate of Appropriateness in a Residential Single Family-3 (RSF-3) zoning district as established in section 4.5 of the Land Development Regulations and located within the Lake Isabella Historic District, established in Section 10.11.2, of the Land Development Regulations on property described as City of Lake City Parcel 12773-000, located at 160 SE Saint Johns St.

\*\*\*Note, meeting on 05-14-2024 was cancelled due to lack of quorum.\*\*\*

COA <u>24-11</u>