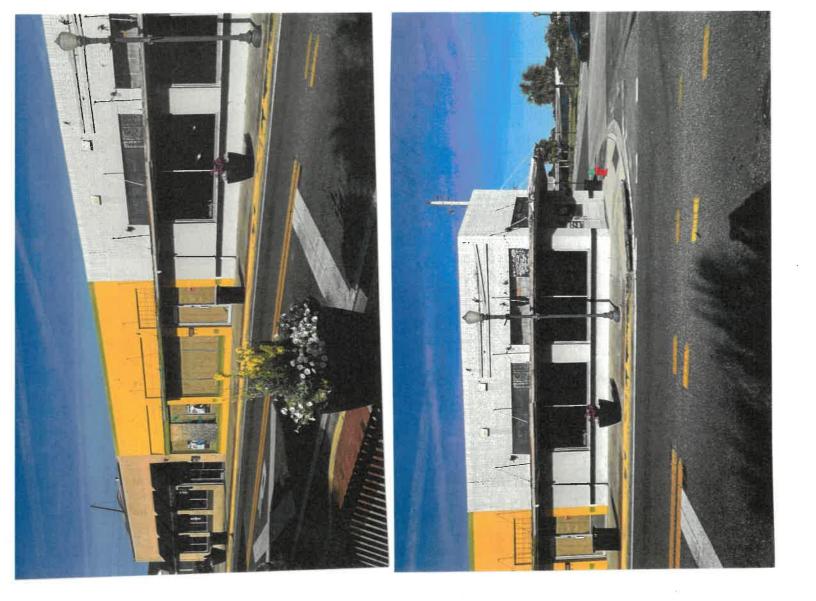

# File Attachments for Item:

iii. COA 24-11, submitted by, Carol O'Driscoll, as owner, requesting a Certificate of Appropriateness in a Residential Single Family-3 (RSF-3) zoning district as established in section 4.5 of the Land Development Regulations and located within the Lake Isabella Historic District, established in Section 10.11.2, of the Land Development Regulations on property described as City of Lake City Parcel 12773-000, located at 160 SE Saint Johns St.

\*\*\*Note, meeting on 05-14-2024 was cancelled due to lack of quorum.\*\*\*

COA <u>24-11</u>