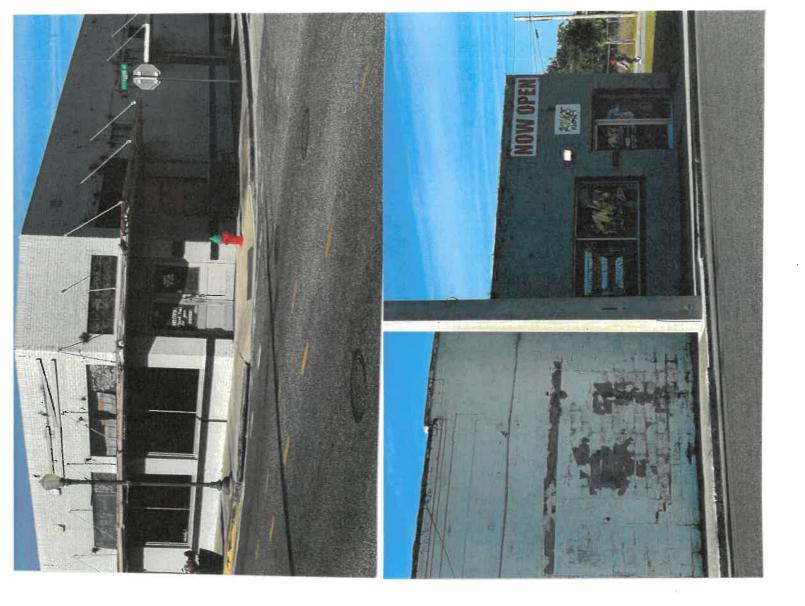

# File Attachments for Item:

iii. COA 24-11, submitted by, Carol O'Driscoll, as owner, requesting a Certificate of Appropriateness in a Residential Single Family-3 (RSF-3) zoning district as established in section 4.5 of the Land Development Regulations and located within the Lake Isabella Historic District, established in Section 10.11.2, of the Land Development Regulations on property described as City of Lake City Parcel 12773-000, located at 160 SE Saint Johns St.

\*\*\*Note, meeting on 05-14-2024 was cancelled due to lack of quorum.\*\*\*

COA <u>24-11</u>