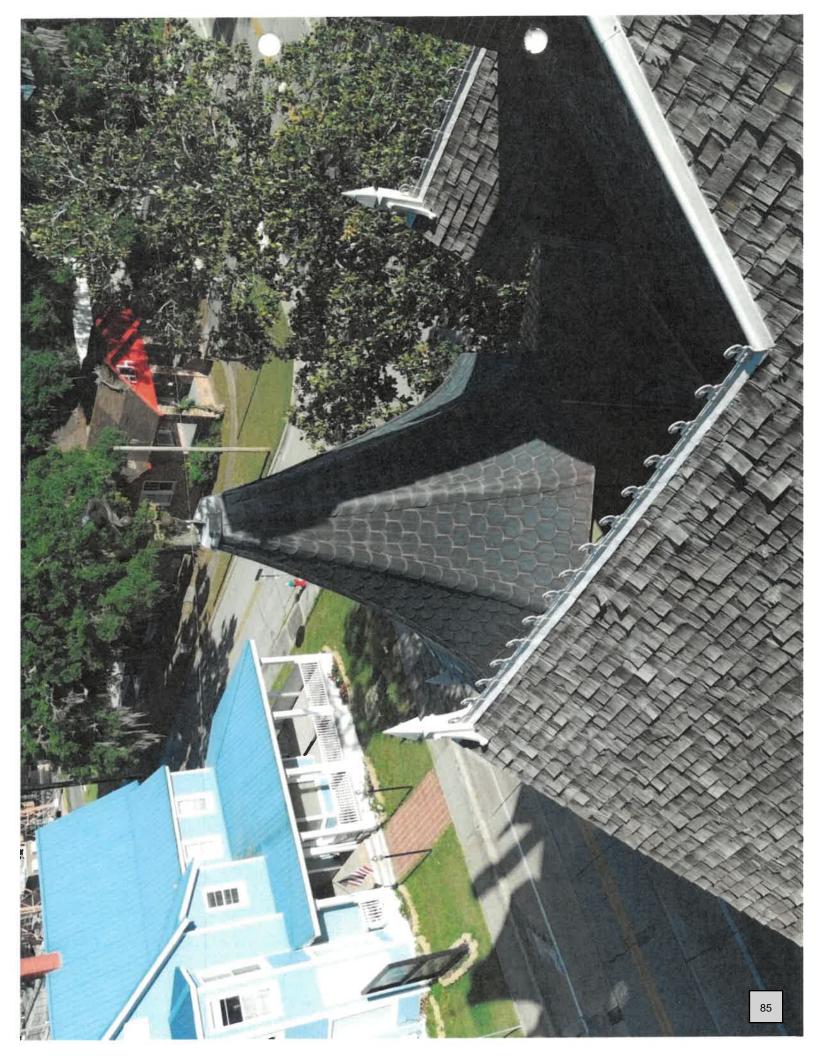

# File Attachments for Item:

iii. COA 24-11, submitted by, Carol O'Driscoll, as owner, requesting a Certificate of Appropriateness in a Residential Single Family-3 (RSF-3) zoning district as established in section 4.5 of the Land Development Regulations and located within the Lake Isabella Historic District, established in Section 10.11.2, of the Land Development Regulations on property described as City of Lake City Parcel 12773-000, located at 160 SE Saint Johns St.