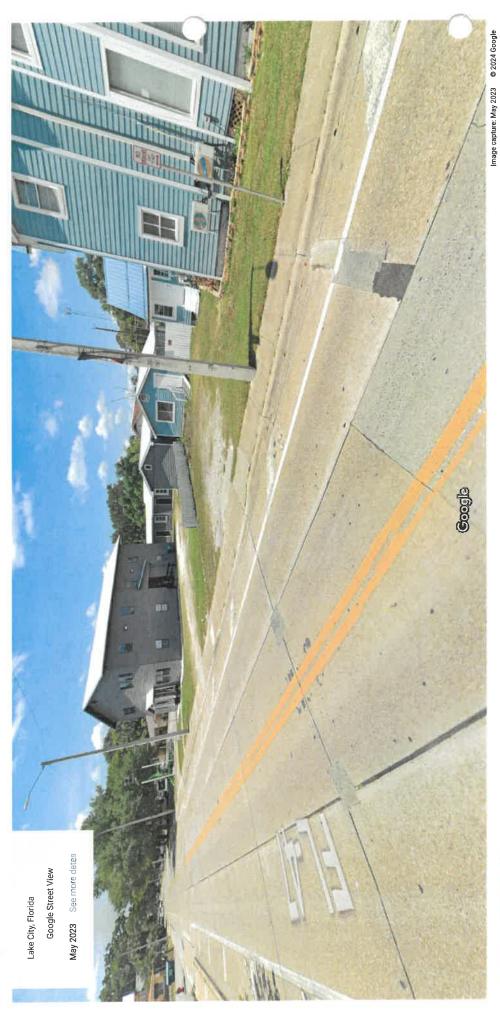

# **OLD BUSINESS**

**iii. COA 24-11**, submitted by, Carol O'Driscoll, as owner, requesting a Certificate of Appropriateness in a Residential Single Family-3 (RSF-3) zoning district as established in section 4.5 of the Land Development Regulations and located within the Lake Isabella Historic District, established in Section 10.11.2, of the Land Development Regulations on property described as City of Lake City Parcel 12773-000, located at 160 SE Saint Johns St.

# File Attachments for Item:

iii. COA 24-11, submitted by, Carol O'Driscoll, as owner, requesting a Certificate of Appropriateness in a Residential Single Family-3 (RSF-3) zoning district as established in section 4.5 of the Land Development Regulations and located within the Lake Isabella Historic District, established in Section 10.11.2, of the Land Development Regulations on property described as City of Lake City Parcel 12773-000, located at 160 SE Saint Johns St.