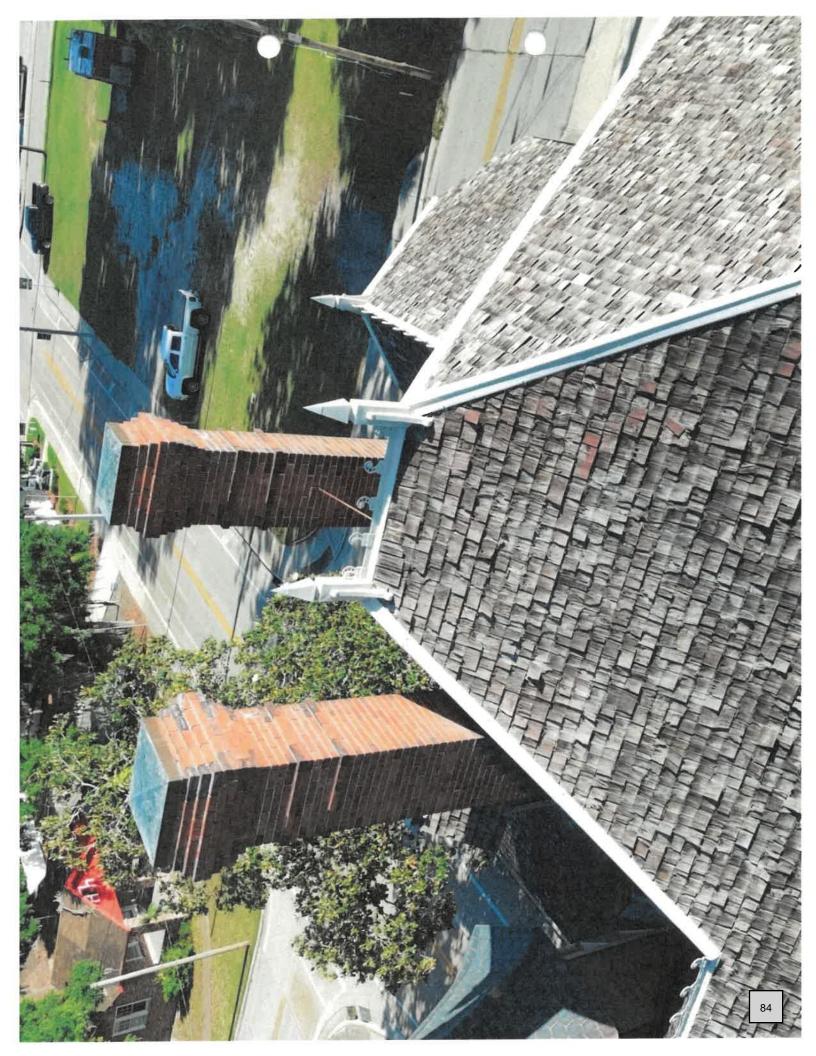

# File Attachments for Item:

iii. COA 24-11, submitted by, Carol O'Driscoll, as owner, requesting a Certificate of Appropriateness in a Residential Single Family-3 (RSF-3) zoning district as established in section 4.5 of the Land Development Regulations and located within the Lake Isabella Historic District, established in Section 10.11.2, of the Land Development Regulations on property described as City of Lake City Parcel 12773-000, located at 160 SE Saint Johns St.