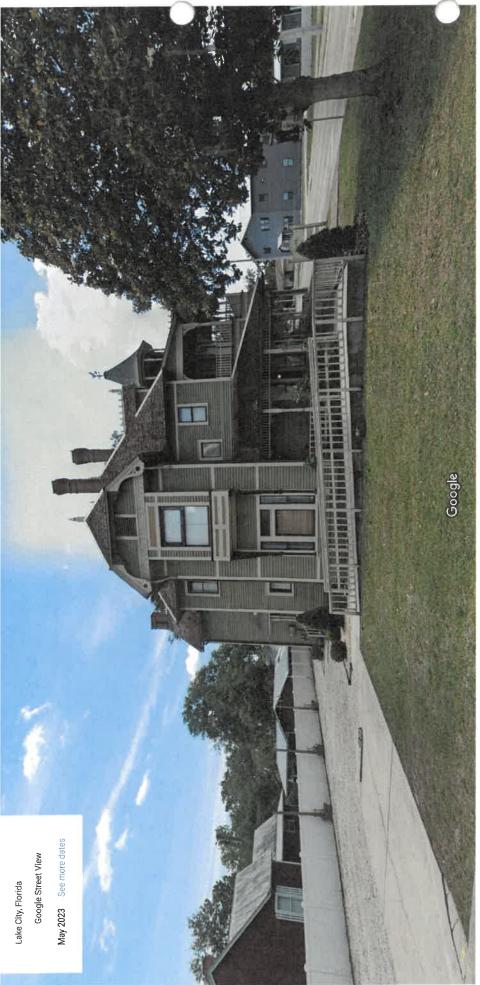

# File Attachments for Item:

iii. COA 24-11, submitted by, Carol O'Driscoll, as owner, requesting a Certificate of Appropriateness in a Residential Single Family-3 (RSF-3) zoning district as established in section 4.5 of the Land Development Regulations and located within the Lake Isabella Historic District, established in Section 10.11.2, of the Land Development Regulations on property described as City of Lake City Parcel 12773-000, located at 160 SE Saint Johns St.