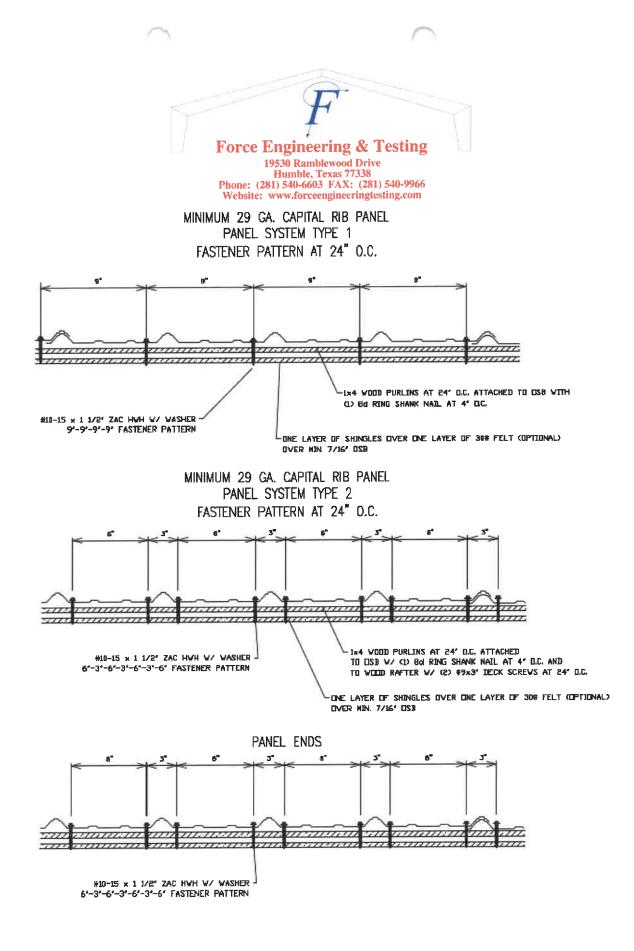

|
| Design Procedure:                      | Based on the dimensions of the structure, appropriate wind loads are<br>determined using Chapter 16 of the Florida Building Code 2023 for roof cladding<br>wind loads. These component wind loads for roof cladding are compared to the<br>allowable pressure listed above. The design professional shall select the<br>appropriate erection details to reference in his drawings for proper fastener<br>attachment to his structure and analyze the panel fasteners for pullout and<br>pullover. Support framing must be in compliance with Florida Building Code 2023<br>Chapter 22 for steel, Chapter 23 for wood and Chapter 16 for structural loading. |



FL# 17992.1 R4

| 773-000                                                          | 1<br>STANDARD<br>162,514<br>1,200<br>22,963<br>186,683<br>186,683<br>186,683<br>186,683<br>186,683