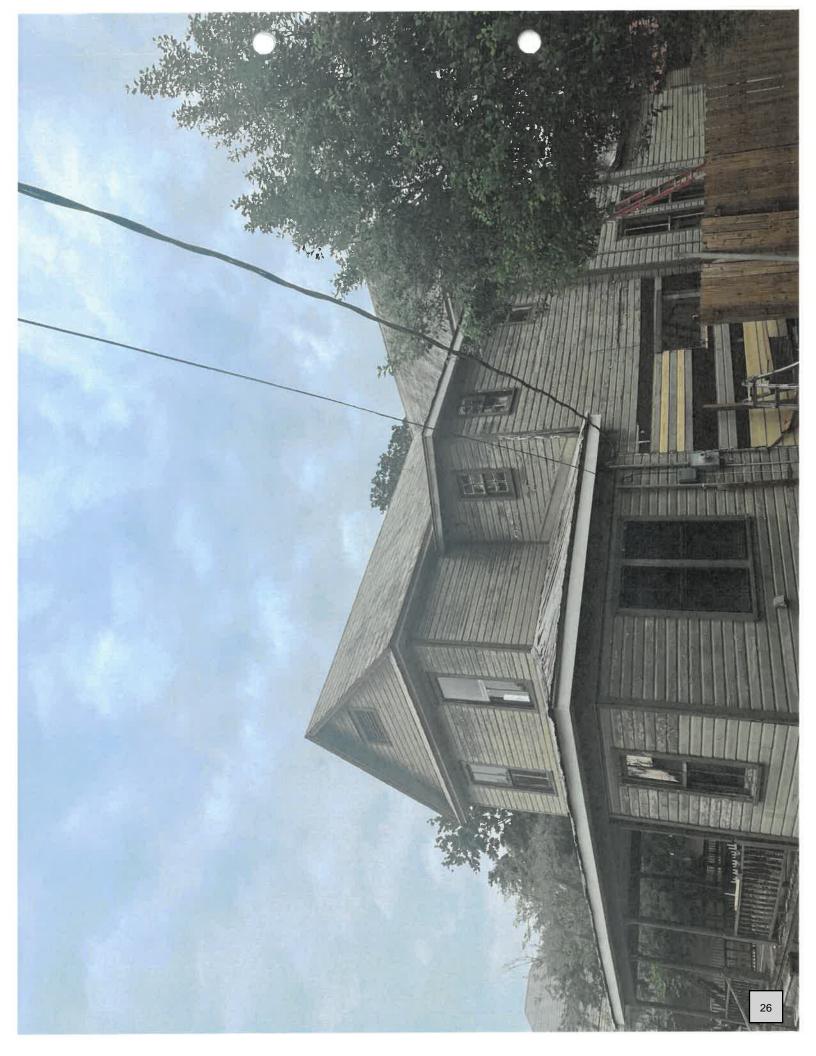

# File Attachments for Item:

iii. COA 24-11, submitted by, Carol O'Driscoll, as owner, requesting a Certificate of Appropriateness in a Residential Single Family-3 (RSF-3) zoning district as established in section 4.5 of the Land Development Regulations and located within the Lake Isabella Historic District, established in Section 10.11.2, of the Land Development Regulations on property described as City of Lake City Parcel 12773-000, located at 160 SE Saint Johns St.

\*\*\*Note, meeting on 05-14-2024 was cancelled due to lack of quorum.\*\*\*

COA <u>24-11</u>