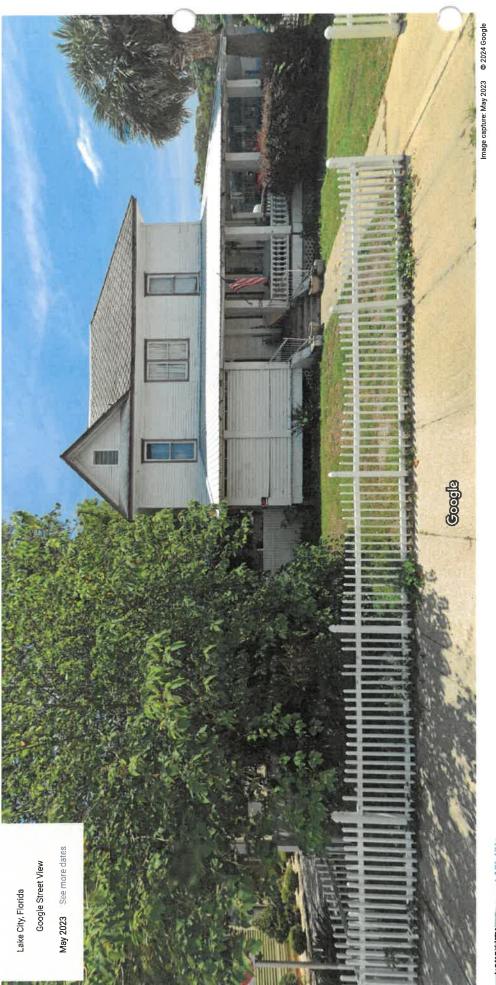

# **OLD BUSINESS**

**iii. COA 24-11**, submitted by, Carol O'Driscoll, as owner, requesting a Certificate of Appropriateness in a Residential Single Family-3 (RSF-3) zoning district as established in section 4.5 of the Land Development Regulations and located within the Lake Isabella Historic District, established in Section 10.11.2, of the Land Development Regulations on property described as City of Lake City Parcel 12773-000, located at 160 SE Saint Johns St.

# File Attachments for Item:

iii. COA 24-11, submitted by, Carol O'Driscoll, as owner, requesting a Certificate of Appropriateness in a Residential Single Family-3 (RSF-3) zoning district as established in section 4.5 of the Land Development Regulations and located within the Lake Isabella Historic District, established in Section 10.11.2, of the Land Development Regulations on property described as City of Lake City Parcel 12773-000, located at 160 SE Saint Johns St.