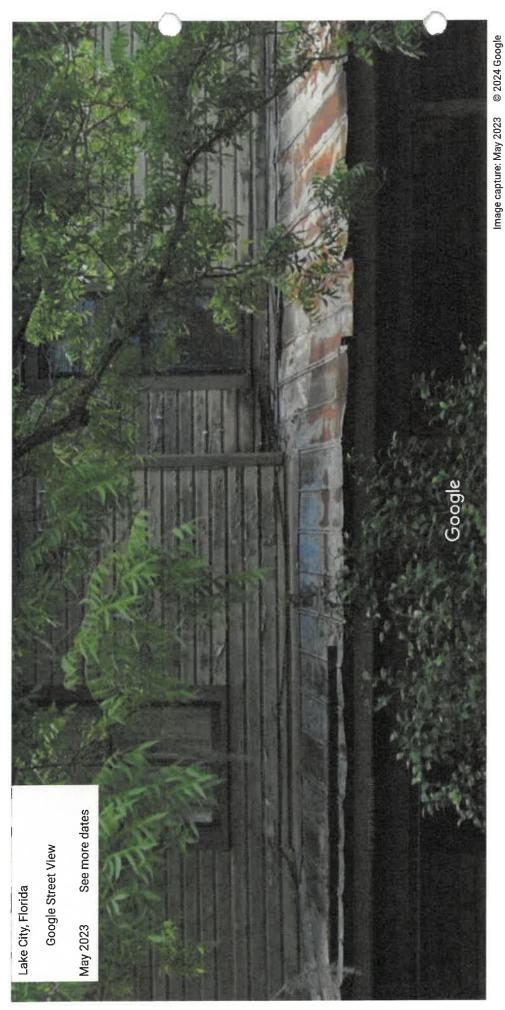

# **OLD BUSINESS**

**iii. COA 24-11**, submitted by, Carol O'Driscoll, as owner, requesting a Certificate of Appropriateness in a Residential Single Family-3 (RSF-3) zoning district as established in section 4.5 of the Land Development Regulations and located within the Lake Isabella Historic District, established in Section 10.11.2, of the Land Development Regulations on property described as City of Lake City Parcel 12773-000, located at 160 SE Saint Johns St.

# File Attachments for Item:

iii. COA 24-11, submitted by, Carol O'Driscoll, as owner, requesting a Certificate of Appropriateness in a Residential Single Family-3 (RSF-3) zoning district as established in section 4.5 of the Land Development Regulations and located within the Lake Isabella Historic District, established in Section 10.11.2, of the Land Development Regulations on property described as City of Lake City Parcel 12773-000, located at 160 SE Saint Johns St.