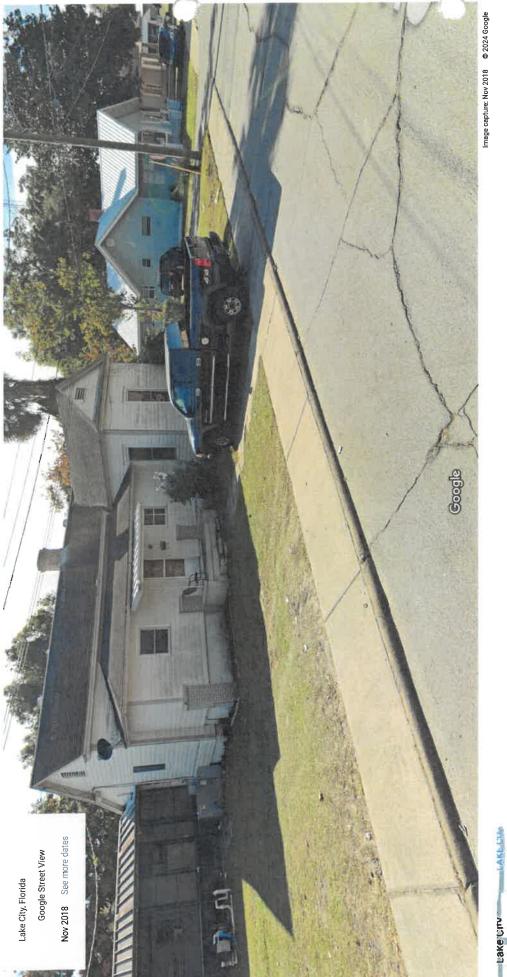

# **OLD BUSINESS**

**iii. COA 24-11**, submitted by, Carol O'Driscoll, as owner, requesting a Certificate of Appropriateness in a Residential Single Family-3 (RSF-3) zoning district as established in section 4.5 of the Land Development Regulations and located within the Lake Isabella Historic District, established in Section 10.11.2, of the Land Development Regulations on property described as City of Lake City Parcel 12773-000, located at 160 SE Saint Johns St.

# File Attachments for Item:

iii. COA 24-11, submitted by, Carol O'Driscoll, as owner, requesting a Certificate of Appropriateness in a Residential Single Family-3 (RSF-3) zoning district as established in section 4.5 of the Land Development Regulations and located within the Lake Isabella Historic District, established in Section 10.11.2, of the Land Development Regulations on property described as City of Lake City Parcel 12773-000, located at 160 SE Saint Johns St.