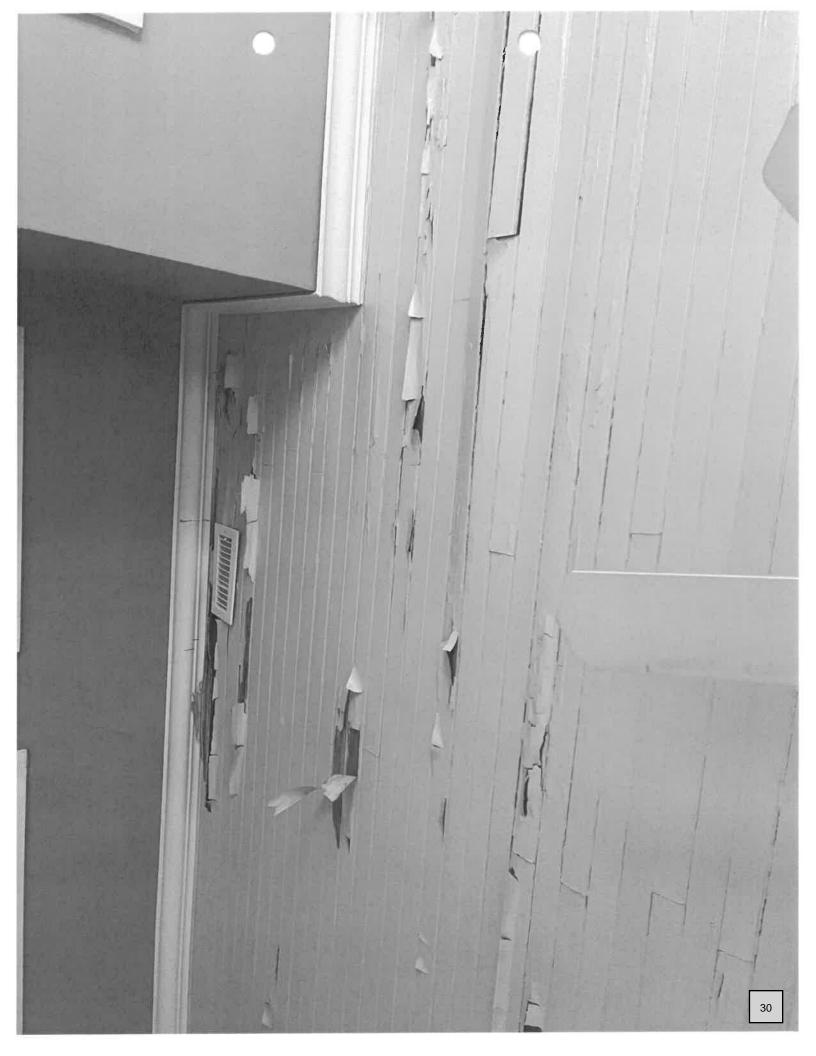

# File Attachments for Item:

iii. COA 24-11, submitted by, Carol O'Driscoll, as owner, requesting a Certificate of Appropriateness in a Residential Single Family-3 (RSF-3) zoning district as established in section 4.5 of the Land Development Regulations and located within the Lake Isabella Historic District, established in Section 10.11.2, of the Land Development Regulations on property described as City of Lake City Parcel 12773-000, located at 160 SE Saint Johns St.

\*\*\*Note, meeting on 05-14-2024 was cancelled due to lack of quorum.\*\*\*

COA <u>24-11</u>