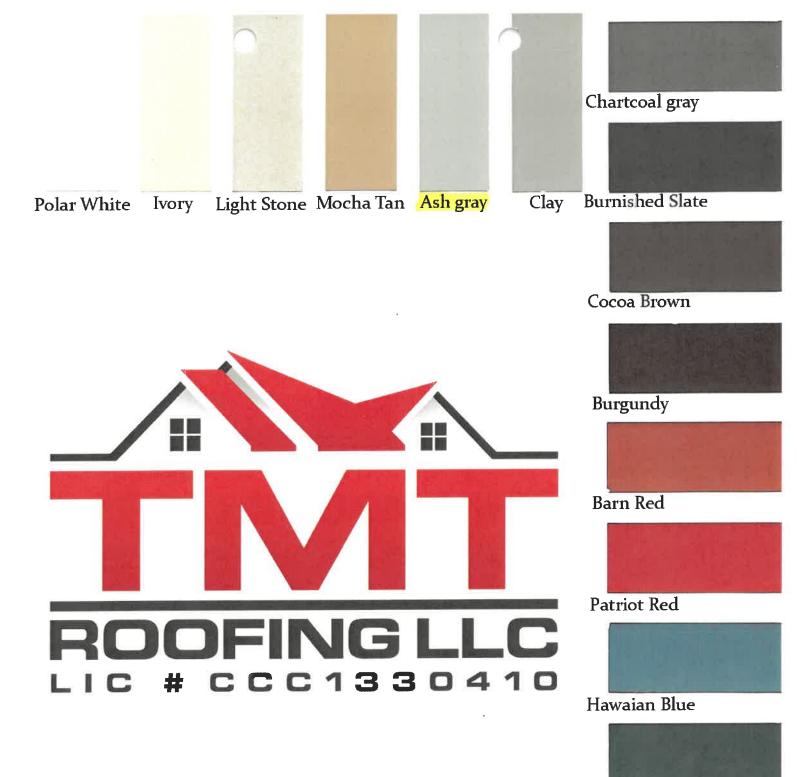

# File Attachments for Item:

iii. COA 24-11, submitted by, Carol O'Driscoll, as owner, requesting a Certificate of Appropriateness in a Residential Single Family-3 (RSF-3) zoning district as established in section 4.5 of the Land Development Regulations and located within the Lake Isabella Historic District, established in Section 10.11.2, of the Land Development Regulations on property described as City of Lake City Parcel 12773-000, located at 160 SE Saint Johns St.

\*\*\*Note, meeting on 05-14-2024 was cancelled due to lack of quorum.\*\*\*

COA <u>24-11</u>