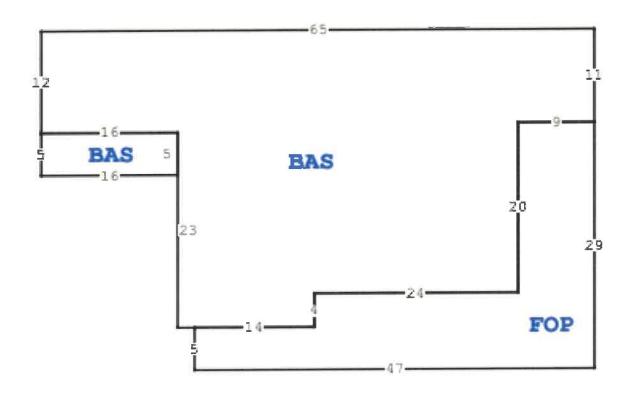

| Lİ ÇY<br>CODE<br>UUM<br>HEORHOODILOC<br>ER TOTAL<br>ER AREA<br>BI | BAS 1,595<br>FOP 547<br>FUS 1,216                                                                              | TOTALS 3,438<br>EXTRA FEATURES<br>L OBAR<br>N CODE DESCRUPTIO                                                                    | I 0296 SHED<br>2 0166 CONC,                                                                                                                              | LAND DESCRIPTION | N CODE CLS<br>1 0100 C           | 22<br>22                  |





























# Google Maps 160 SE St Johns St







# Google Maps 160 SE St Johns St



Image capture: May 2023 © 2024 Google



# Google Maps 160 SE St Johns St





# PUBLIC NOTICE

----

# CITY OF LAKE CITY NOTICE LAND USE ACTION

#### A PUBLIC HEARING IS SCHEDULED TO CONSIDER A REQUEST FOR:

COA 24-11, a petition by Carol O'Driscoll, owner, to request a Certificate of Appropriateness be granted as provided for in Section 10.11 of the Land Development Regulations, to get approval replace the roof for a property located in the Residential Single-Family 3 zoning district, in accordance with the submittal of the petition dated March 27, 2024, to be located on parcel 12773-000.

| WHEN:  | May 14, 2024<br>5:30 p.m. or as soon after