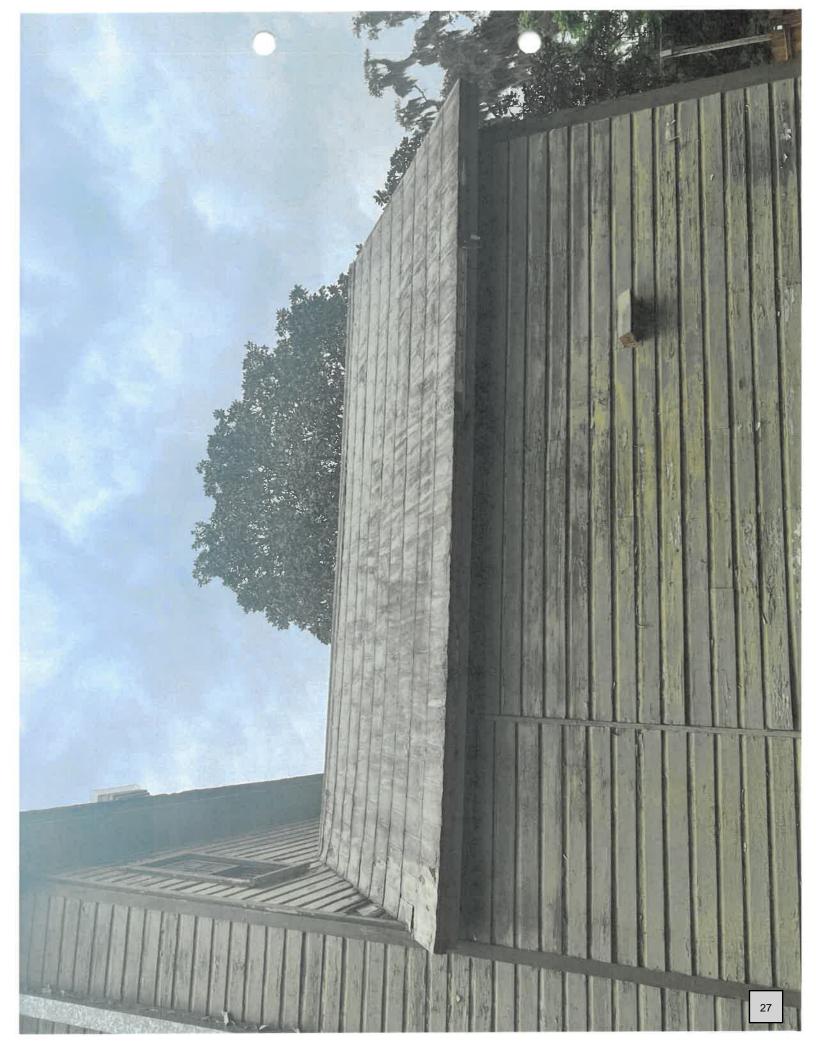

# File Attachments for Item:

iii. COA 24-11, submitted by, Carol O'Driscoll, as owner, requesting a Certificate of Appropriateness in a Residential Single Family-3 (RSF-3) zoning district as established in section 4.5 of the Land Development Regulations and located within the Lake Isabella Historic District, established in Section 10.11.2, of the Land Development Regulations on property described as City of Lake City Parcel 12773-000, located at 160 SE Saint Johns St.

\*\*\*Note, meeting on 05-14-2024 was cancelled due to lack of quorum.\*\*\*

COA <u>24-11</u>