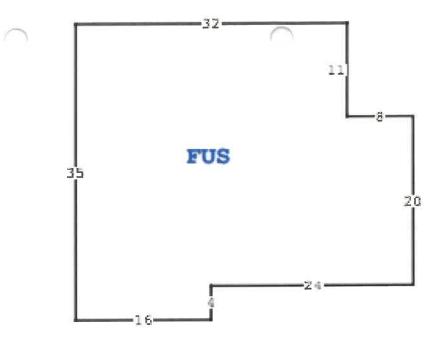

| Lİ ÇY<br>CODE<br>UUM<br>HEORHOODILOC<br>ER TOTAL<br>ER AREA<br>BI | BAS 1,595<br>FOP 547<br>FUS 1,216                                                                              | TOTALS 3,438<br>EXTRA FEATURES<br>L OBAR<br>N CODE DESCRUPTIO                                                                    | I 0296 SHED<br>2 0166 CONC,                                                                                                                              | LAND DESCRIPTION | N CODE CLS<br>1 0100 C           | 22<br>22                  |





























# Google Maps 160 SE St Johns St







# Google Maps 160 SE St Johns St



Image capture: May 2023 © 2024 Google



# Google Maps 160 SE St Johns St





# PUBLIC NOTICE

----

# CITY OF LAKE CITY NOTICE LAND USE ACTION

#### A PUBLIC HEARING IS SCHEDULED TO CONSIDER A REQUEST FOR:

COA 24-11, a petition by Carol O'Driscoll, owner, to request a Certificate of Appropriateness be granted as provided for in Section 10.11 of the Land Development Regulations, to get approval replace the roof for a property located in the Residential Single-Family 3 zoning district, in accordance with the submittal of the petition dated March 27, 2024, to be located on parcel 12773-000.

| WHEN:  | May 14, 2024<br>5:30 p.m. or as soon after