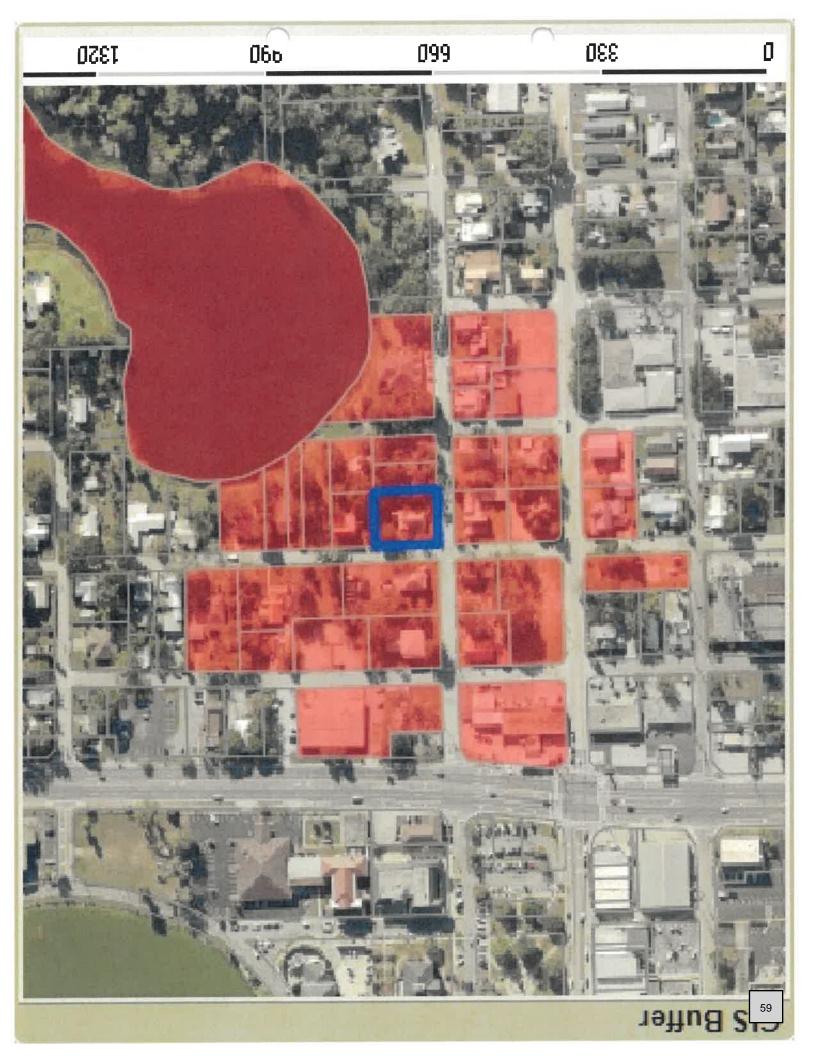

the public may also view the meeting on our YouTube channel at: <a href="https://www.youtube.com/c/CityofLakeCity">https://www.youtube.com/c/CityofLakeCity</a>

Pursuant to 286.0105, Florida Statutes, the City hereby advises the public if a person decides to appeal any decision made by the City with respect to any matter considered at its meetings or hearings, he or she will need a record of the proceedings, and that, for such purpose, he or she may need to ensure that a verbatim record of the proceedings is made, which record includes the testimony and evidence upon which the appeal is to be based.

SPECIAL REQUIREMENTS: Pursuant to 286.26, Florida Statutes, persons needing special accommodations to participate in this meeting should contact the City Manager's Office at (386) 719-5768.





May 23, 2024

To Whom it May Concern

On June 11, 2024 the Historic Preservation Agency will be having a meeting at 6 pm, at 205 N. Marion. At this meeting we will be hearing a petition, COA 24-11 to get approval to replace the roof on the home located at 160 SE St Johns, Lake City, FL 32055.

If you have any questions or concerns please call 386-752-2031 ext. 820 or email growthmanagement@lcfla.com.

**Robert Angelo** 

Planning and Zoning Tech City of Lake City

| Columbia Col                                   | unty Property App      | oraiser - Sales   | Report     |      |            |     |
|------------------------------------------------|------------------------|-------------------|------------|------|------------|-----|
| Name                                           | Addres