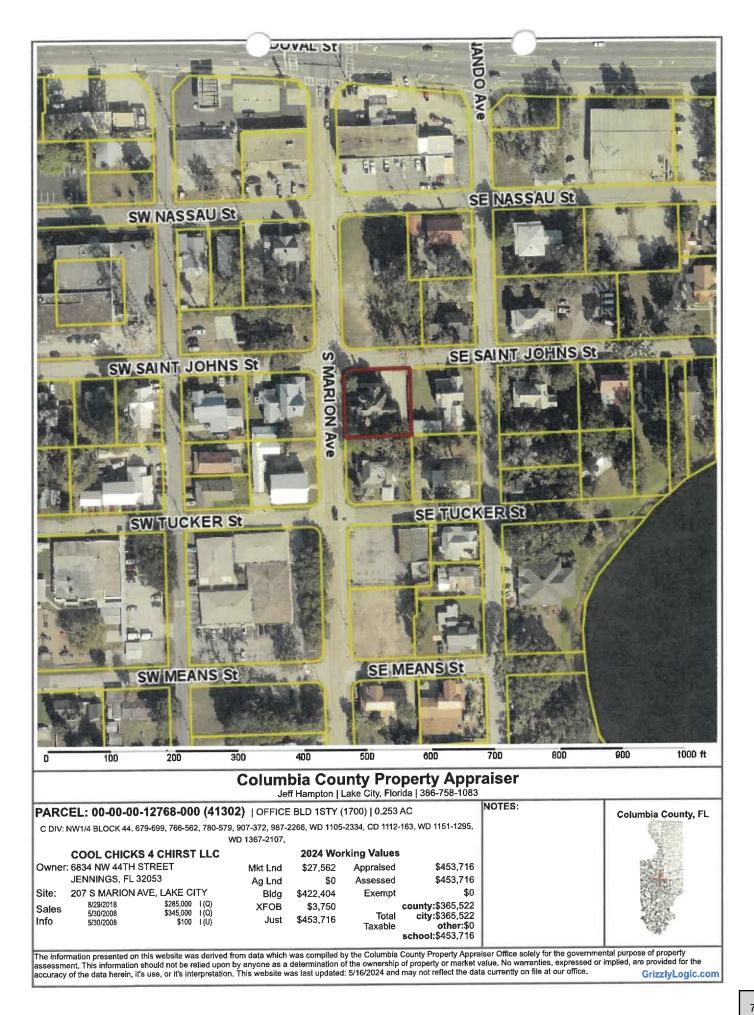

# **NEW BUSINESS**

iv. COA 24-13, submitted by, Cool Chicks 4 Christ LLC, as owner, requesting a Certificate of Appropriateness in a Commercial General (CG) zoning district as established in section 4.12 of the Land Development Regulations and located within the Lake Isabella Historic District, established in Section 10.11.2, of the Land Development Regulations on property described as City of Lake City Parcel, located at 207 S Marion Ave..