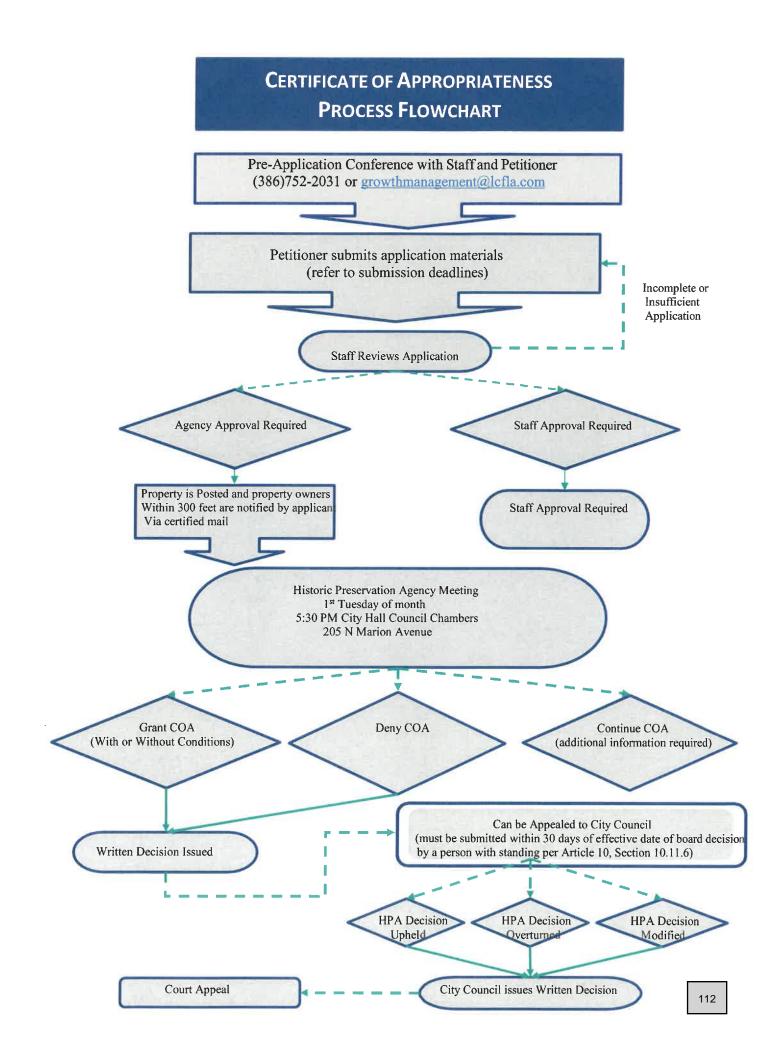

|
| Sworn to (or affirmed) and subscribed before me    | by means of 🗌 physical presen      | ce or 🗌 online notarization,      |
| this day of                                        |                                    | _, 20,b <sub>y</sub>              |
|                                                    |                                    |                                   |
| Notary Public                                      | Printed Name                       | My Commission Expires             |
| Personally<br>Known OR                             |                                    |                                   |
| Produced Identification     ID Produced:           |                                    | 111                               |







Image capture: May 2023 © 2024 Google

Google Maps 184 US-441





SW 0077 Classic French Gray Suburban Modern

÷





.