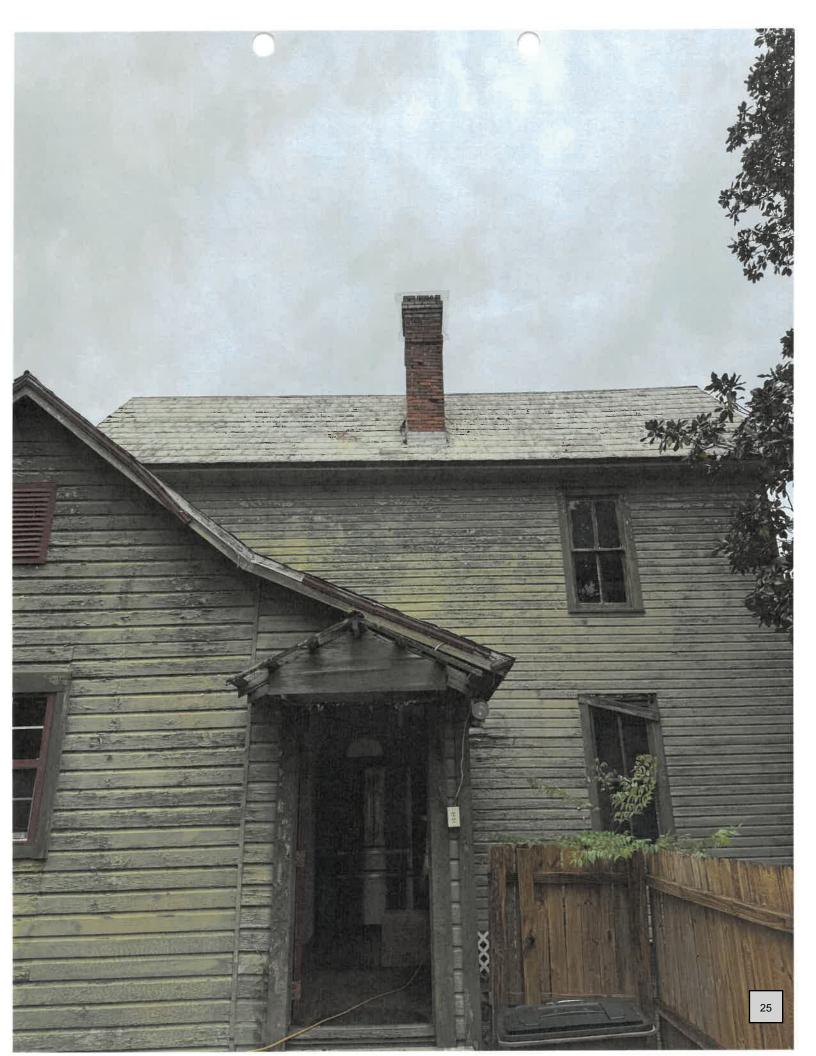

# File Attachments for Item:

iii. COA 24-11, submitted by, Carol O'Driscoll, as owner, requesting a Certificate of Appropriateness in a Residential Single Family-3 (RSF-3) zoning district as established in section 4.5 of the Land Development Regulations and located within the Lake Isabella Historic District, established in Section 10.11.2, of the Land Development Regulations on property described as City of Lake City Parcel 12773-000, located at 160 SE Saint Johns St.

\*\*\*Note, meeting on 05-14-2024 was cancelled due to lack of quorum.\*\*\*

COA <u>24-11</u>