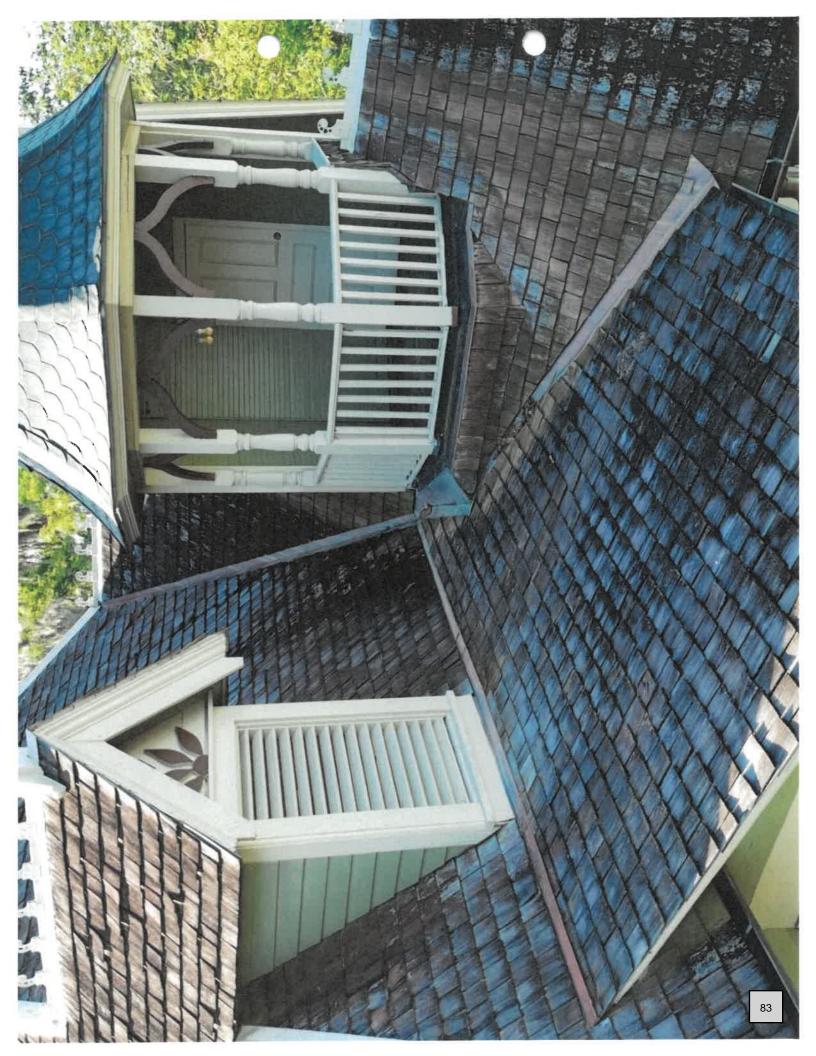

# File Attachments for Item:

iii. COA 24-11, submitted by, Carol O'Driscoll, as owner, requesting a Certificate of Appropriateness in a Residential Single Family-3 (RSF-3) zoning district as established in section 4.5 of the Land Development Regulations and located within the Lake Isabella Historic District, established in Section 10.11.2, of the Land Development Regulations on property described as City of Lake City Parcel 12773-000, located at 160 SE Saint Johns St.