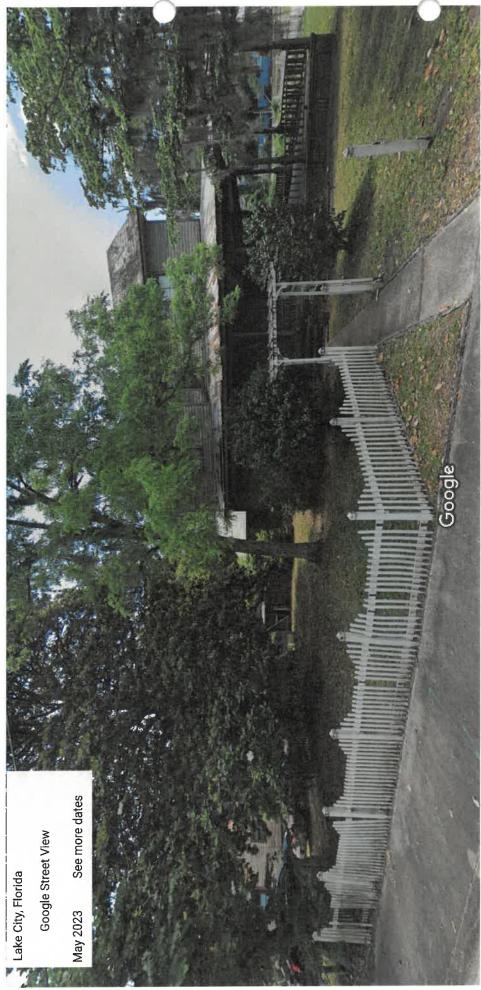

# File Attachments for Item:

iii. COA 24-11, submitted by, Carol O'Driscoll, as owner, requesting a Certificate of Appropriateness in a Residential Single Family-3 (RSF-3) zoning district as established in section 4.5 of the Land Development Regulations and located within the Lake Isabella Historic District, established in Section 10.11.2, of the Land Development Regulations on property described as City of Lake City Parcel 12773-000, located at 160 SE Saint Johns St.

\*\*\*Note, meeting on 05-14-2024 was cancelled due to lack of quorum.\*\*\*

COA <u>24-11</u>