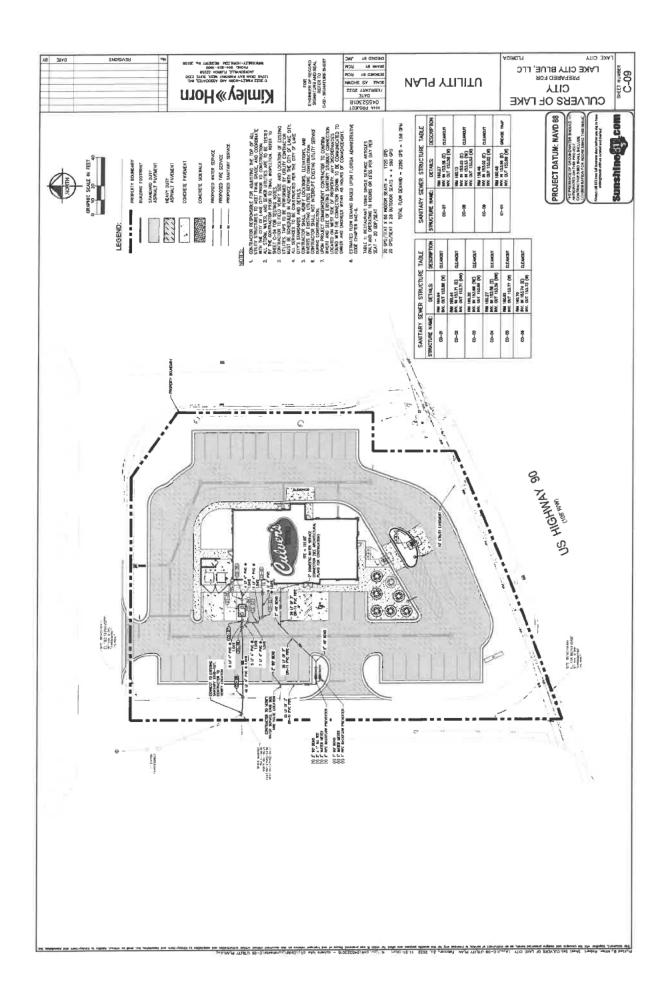

### **NEW BUSINESS**

<u>ii.</u> Site Plan Review - SPR-22-10 Culver's Lake City (Presenter: Joshua Cockriel/agent for owner Lake City Blue, LLC)

### File Attachments for Item:

ii. Site Plan Review - SPR-22-10 Culver's Lake City (Presenter: Joshua Cockriel/agent for owner Lake City Blue, LLC)

### UNDERGROUND UTILITIES

Installation of underground utilities should be performed in accordance with the project drawings and specifications. Based on the field exploration results, the SAND and SILTY SAND are expected to be suitable for use as backfill material; however, silty sand soils with fines content in excess of about 12% are expected to be cumbersome to reach compaction when not at their Optimum Moisture.