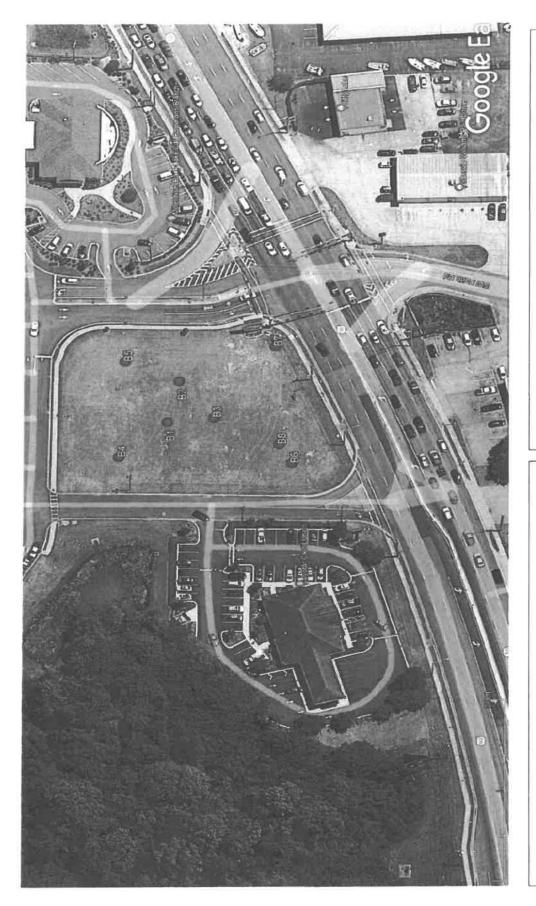

### SITE AND PROJECT INFORMATION

Based on observations during our field work and information in the sketch-layout provided to us, the site is a vacant outparcel at the Lake City Commons which is scheduled for the development of a 1-story, restaurant, structure with associated driveways and parking lots. No information in regards to the structures' loading system was available for preparation of this report.

Based on the Federal Emergency Administration (FEMA) Flood Map No. 12023C0291D, effective November 2, 2018, enclosed, the project site is within an area of Minimal Flood Hazard-Zone X.