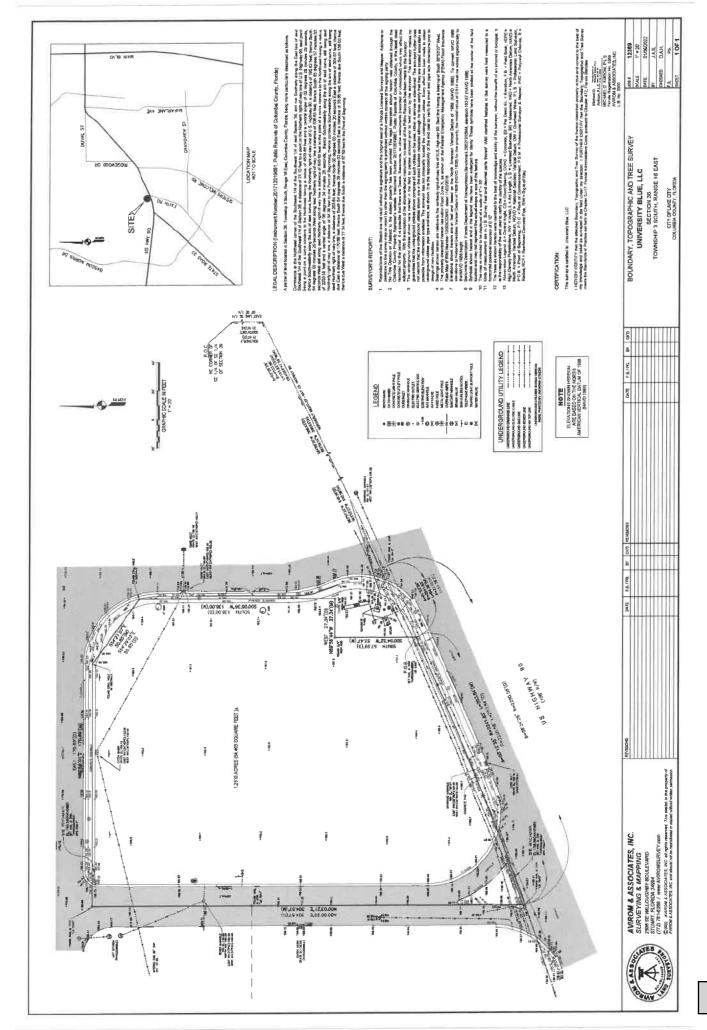

### **Site Plan Application**

| A. | PRO | DJECT INFORMATION                                                                                                                                                              |
|----|-----|--------------------------------------------------------------------------------------------------------------------------------------------------------------------------------|
|    | 1.  | Project Name: Culver's of Lake City                                                                                                                                            |
|    | 2.  | Address of Subject Property: 255 NW Commons Loop                                                                                                                               |
|    | 3.  | Parcel ID Number(s): 36-3S-16-02611-016 (10664)                                                                                                                                |
|    | 4.  | Future Land Use Map Designation: Commercial                                                                                                                                    |
|    | 5.  | Zoning Designation: Vacant Commercial                                                                                                                                          |
|    | 6.  | Acreage: 1.25 acres                                                                                                                                                            |
|    | 7.  | Existing Use of Property: Vacant Lot                                                                                                                                           |
|    | 8.  | Proposed use of Property: Quick Serve Restaurant with drive-thru                                                                                                               |
|    | 9.  | Type of Development (Check All That Apply):                                                                                                                                    |
|    |     | Increase of floor area to an existing structure: Total increase of square footage                                                                                              |
|    |     | New construction: Total square footage 4,296 SF                                                                                                                                |
|    |     | Relocation of an existing structure: Total square footage                                                                                                                      |
|    |     |                                                                                                                                                                                |
| B. | APF | PLICANT INFORMATION                                                                                                                                                            |
|    | 1.  | Applicant Status   Owner (title holder)   Agent                                                                                                                                |
|    | 2.  | Name of Applicant(s): Joshua Cockriel                                                                                                                                          |
|    |     | Company name (if applicable) Kimley-Horn & Associates, Inc.                                                                                                                    |
|    |     | Mailing Address: 12740 Gran Bay Parkway West, Suite #2350                                                                                                                      |
|    |     | Mailing Address: 12740 Gran Bay Parkway West, Suite #2350  City: Jacksonville State: Florida Zip: 32258  Telephone: (904) 828-3900 Fax: Email: josh.cockriel@kimley-horn.com   |
|    |     | Telephone:(904) 828-3900 Fax:() Email: josh.cockriel@kimley-horn.com                                                                                                           |
|    |     | PLEASE NOTE: Florida has a very broad public records law. Most written communications to                                                                                       |
|    |     | or from government officials regarding government business is subject to public records                                                                                        |
|    |     | requests. Your e-mail address and communications may be subject to public disclosure.                                                                                          |
|    | 3.  | If the applicant is agent for the property owner*.                                                                                                                             |
|    |     | Property Owner Name (title holder): Elizabeth S. Goff (Lake City Blue, LLC)                                                                                                    |
|    |     | Mailing Address: 6152 San Jose Blvd. West                                                                                                                                      |
|    |     | City:         Jacksonville         State:         Florida         Zip:         32217           Telephone:                                                                      |
|    |     |                                                                                                                                                                                |
|    |     | PLEASE NOTE: Florida has a very broad public records law. Most written communications to                                                                                       |
|    |     | or from government officials regarding government business is subject to public records                                                                                        |
|    |     | requests. Your e-mail address and communications may be subject to public disclosure.  *Must provide an executed Property Owner Affidavit Form authorizing the agent to act on |
|    |     | behalf of the property owner.                                                                                                                                                  |
|    |     | behan of the property owner.                                                                                                                                                   |

### D. ATTACHMENT/SUBMITTAL REQUIREMENTS

- 1. Vicinity Map Indicating general location of the site, abutting streets, existing utilities, complete legal description of the property in question, and adjacent land use.
- 2. Site Plan Including, but not limited to the following:
  - a. Name, location, owner, and designer of the proposed development.
  - b. Present zoning for subject site.
  - c. Location of the site in relation to surrounding properties, including the means of ingress and egress to such properties and any screening or buffers on such properties.
  - d. Date, north arrow, and graphic scale not less than one inch equal to 50 feet.
  - e. Area and dimensions of site (Survey).
  - Location of all property lines, existing right-of-way approaches, sidewalks, curbs, and gutters.
  - g. Access to utilities and points of utility hook-up.
  - h. Location and dimensions of all existing and proposed parking areas and loading areas.
  - i. Location, size, and design of proposed landscaped areas (including existing trees and required landscaped buffer areas).
  - i. Location and size of any lakes, ponds, canals, or other waters and waterways.
  - k. Structures and major features fully dimensioned including setbacks, distances between structures, floor area, width of driveways, parking spaces, property or lot lines, and percent of property covered by structures.
  - Location of trash receptacles.
  - m. For multiple-family, hotel, motel, and mobile home park site plans:
    - Tabulation of gross acreage.
    - ii. Tabulation of density.
    - iii. Number of dwelling units proposed.
    - iv. Location and percent of total open space and recreation areas.
    - v. Percent of lot covered by buildings.