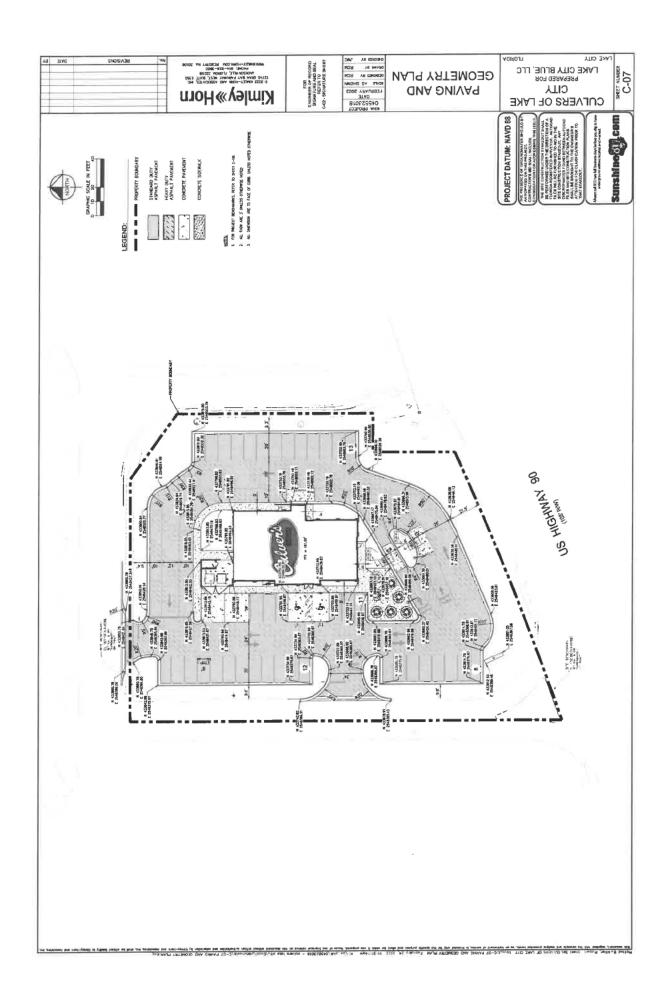

### **NEW BUSINESS**

<u>ii.</u> Site Plan Review - SPR-22-10 Culver's Lake City (Presenter: Joshua Cockriel/agent for owner Lake City Blue, LLC)

### File Attachments for Item:

ii. Site Plan Review - SPR-22-10 Culver's Lake City (Presenter: Joshua Cockriel/agent for owner Lake City Blue, LLC)

### **Site Plan Application**

| A. | PRO | DJECT INFORMATION                                                                                                                                                              |
|----|-----|--------------------------------------------------------------------------------------------------------------------------------------------------------------------------------|
|    | 1.  | Project Name: Culver's of Lake City                                                                                                                                            |
|    | 2.  | Address of Subject Property: 255 NW Commons Loop                                                                                                                               |
|    | 3.  | Parcel ID Number(s): 36-3S-16-02611-016 (10664)                                                                                                                                |
|    | 4.  | Future Land Use Map Designation: Commercial                                                                                                                                    |
|    | 5.  | Zoning Designation: Vacant Commercial                                                                                                                                          |
|    | 6.  | Acreage: 1.25 acres                                                                                                                                                            |
|    | 7.  | Existing Use of Property: Vacant Lot                                                                                                                                           |
|    | 8.  | Proposed use of Property: Quick Serve Restaurant with drive-thru                                                                                                               |
|    | 9.  | Type of Development (Check All That Apply):                                                                                                                                    |
|    |     | Increase of floor area to an existing structure: Total increase of square footage                                                                                              |
|    |     | New construction: Total square footage 4,296 SF                                                                                                                                |
|    |     | Relocation of an existing structure: Total square footage                                                                                                                      |
|    |     |                                                                                                                                                                                |
| B. | APF | PLICANT INFORMATION                                                                                                                                                            |
|    | 1.  | Applicant Status   Owner (title holder)   Agent                                                                                                                                |
|    | 2.  | Name of Applicant(s): Joshua Cockriel                                                                                                                                          |
|    |     | Company name (if applicable) Kimley-Horn & Associates, Inc.                                                                                                                    |
|    |     | Mailing Address: 12740 Gran Bay Parkway West, Suite #2350                                                                                                                      |
|    |     | Mailing Address: 12740 Gran Bay Parkway West, Suite #2350  City: Jacksonville State: Florida Zip: 32258  Telephone: (904) 828-3900 Fax: Email: josh.cockriel@kimley-horn.com   |
|    |     | Telephone:(904) 828-3900 Fax:() Email: josh.cockriel@kimley-horn.com                                                                                                           |
|    |     | PLEASE NOTE: Florida has a very broad public records law. Most written communications to                                                                                       |
|    |     | or from government officials regarding government business is subject to public records                                                                                        |
|    |     | requests. Your e-mail address and communications may be subject to public disclosure.                                                                                          |
|    | 3.  | If the applicant is agent for the property owner*.                                                                                                                             |
|    |     | Property Owner Name (title holder): Elizabeth S. Goff (Lake City Blue, LLC)                                                                                                    |
|    |     | Mailing Address: 6152 San Jose Blvd. West                                                                                                                                      |
|    |     | City:         Jacksonville         State:         Florida         Zip:         32217           Telephone:                                                                      |
|    |     |                                                                                                                                                                                |
|    |     | PLEASE NOTE: Florida has a very broad public records law. Most written communications to                                                                                       |
|    |     | or from government officials regarding government business is subject to public records                                                                                        |
|    |     | requests. Your e-mail address and communications may be subject to public disclosure.  *Must provide an executed Property Owner Affidavit Form authorizing the agent to act on |
|    |     | behalf of the property owner.                                                                                                                                                  |
|    |     | behan of the property owner.                                                                                                                                                   |

### D. ATTACHMENT/SUBMITTAL REQUIREMENTS

- 1. Vicinity Map Indicating general location of the site, abutting streets, existing utilities, complete legal description of the property in question, and adjacent land use.
- 2. Site Plan Including, but not limited to the following:
  - a. Name, location, owner, and designer of the proposed development.
  - b. Present zoning for subject site.
  - c. Location of the site in relation to surrounding properties, including the means of ingress and egress to such properties and any screening or buffers on such properties.
  - d. Date, north arrow, and graphic scale not less than one inch equal to 50 feet.
  - e. Area and dimensions of site (Survey).
  - Location of all property lines, existing right-of-way approaches, sidewalks, curbs, and gutters.
  - g. Access to utilities and points of utility hook-up.
  - h. Location and dimensions of all existing and proposed parking areas and loading areas.
  - i. Location, size, and design of proposed landscaped areas (including existing trees and required landscaped buffer areas).
  - i. Location and size of any lakes, ponds, canals, or other waters and waterways.
  - k. Structures and major features fully dimensioned including setbacks, distances between structures, floor area, width of driveways, parking spaces, property or lot lines, and percent of property covered by structures.
  - Location of trash receptacles.
  - m. For multiple-family, hotel, motel, and mobile home park site plans:
    - Tabulation of gross acreage.
    - ii. Tabulation of density.
    - iii. Number of dwelling units proposed.
    - iv. Location and percent of total open space and recreation areas.
    - v. Percent of lot covered by buildings.