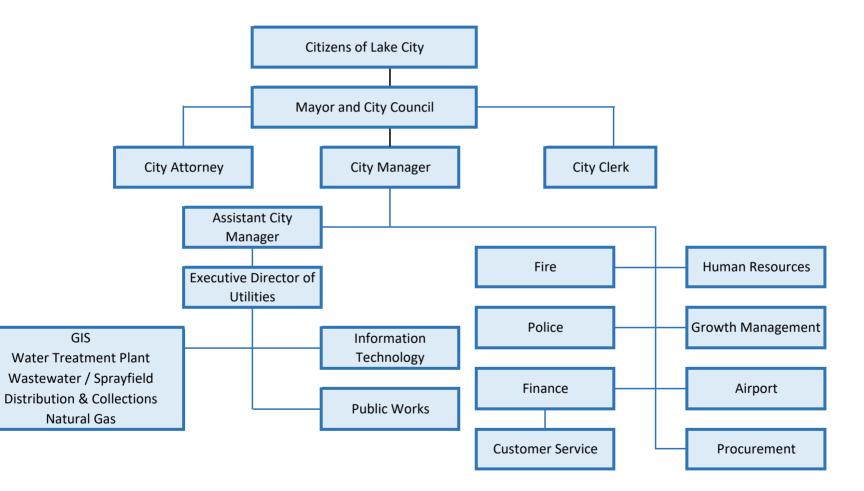

with respect to any matter considered at its meetings or hearings, he or she will need a record of the proceedings, and that, for such purpose, he or she may need to ensure that a verbatim record of the proceedings is made, which record includes the testimony and evidence upon which the appeal is to be based.

**SPECIAL REQUIREMENTS**: Pursuant to 286.26, Florida Statutes, persons needing special accommodations to participate in these meetings should contact the **City** *Manager's Office at (386) 719-5768.* 

# FISCAL YEAR BUDGET 2022



#### **COUNCIL MEMBERS**

EUGENE JEFFERSON TODD SAMPSON CHRIS GREENE JAKE HILL STEPHEN WITT, MAYOR

# **INTERIM CITY MANAGER**

AMI MITCHELL FIELDS

# **FINANCE DIRECTOR**

DONNA DUNCAN, CPA

#### City of Lake City Fiscal Year 2022 Organizational Chart



# City of Lake City FY 2022 Budget

#### **Table of Contents**

Page (s) GENERAL FUND SUMMARY ......1-4 I CITY MANAGER ..... 9-11 Β. С. HUMAN RESOURCES......16-19 D. E. F. H. I. J. L. M. SAFETY/RISK MANAGEMENT ......46-47 N. PUBLIC WORKS......48-51 P. 0. GROWTH MANAGEMENT ...... 54-57 Π COMMUNITY REDEVELOPMENT AGENCY......58-59 Ш IV V SALES TAX BOND FUND......74-75 VI VII

| VIII | WATER AND SEWER FUND SUMMARY79              |
|------|---------------------------------------------|
|      | A. ADMINISTRATION                           |
|      | B. CUSTOMER SERVICE 85-87                   |
|      | C. WATER TREATMENT PLANT 88-91              |
|      | E. WASTEWATER TREATMENT PLANT92-95          |
|      | G. SPRAY FIELD                              |
|      | D. WATER DISTRIBUTION & COLL