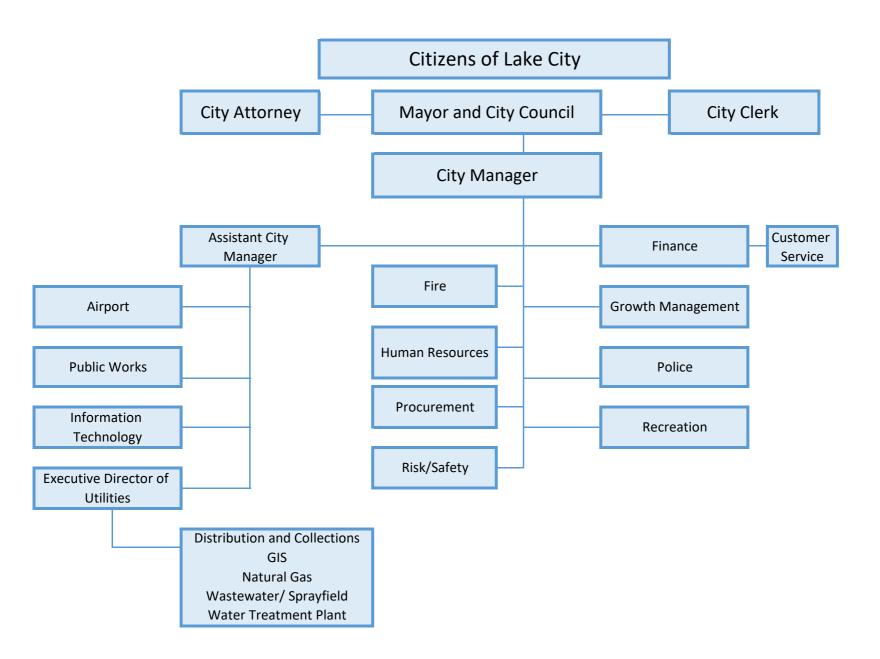

nsidered at its meetings or hearings, he or she will need a record of the proceedings, and that, for such purpose, he or she may need to ensure that a verbatim record of the proceedings is made, which record includes the testimony and evidence upon which the appeal is to be based.

**SPECIAL REQUIREMENTS**: Pursuant to 286.26, Florida Statutes, persons needing special accommodations to participate in these meetings should contact the **City Manager's Office at (386) 719-5768.** 

#### File Attachments for Item:

1. General Fund/CRA/Fire/Airport

# FISCAL YEAR BUDGET 2023



#### **COUNCIL MEMBERS**

EUGENE JEFFERSON
TODD SAMPSON
JAKE HILL

STEPHEN WITT, MAYOR

**INTERIM CITY MANAGER** 

PAUL DYAL

**FINANCE DIRECTOR** 

DONNA DUNCAN, CPA

## CITY OF LAKE CITY FY 2023 ORGANIZATIONAL CHART



## **City of Lake City**

## FY 2023 Budget

## **Table of Contents**

| I    | GENERAL FUND SUMMARY          | Page (s) |
|------|-------------------------------|----------|
| •    | GENERAL FORD SCHMART          |          |
|      | A. CITY COUNCIL               | 5-8      |
|      | B. CITY MANAGER               | 9-12     |
|      | C. CITY CLERK                 | 13-16    |
|      | D. HUMAN RESOURCES            | 17-20    |
|      | E. LEGAL                      | 21-22    |
|      | F. NON-DEPARTMENTAL           | 23-25    |
|      | G. FINANCE ADMINISTRATION     | 26-28    |
|      | H. INFORMATION TECHNOLOGY     | 29-32    |
|      | I. PROCUREMENT                | 33-36    |
|      | J. VEHICLE MAINTENANCE        | 37-39    |
|      | K. GENERAL BUILDING           | 40-41    |