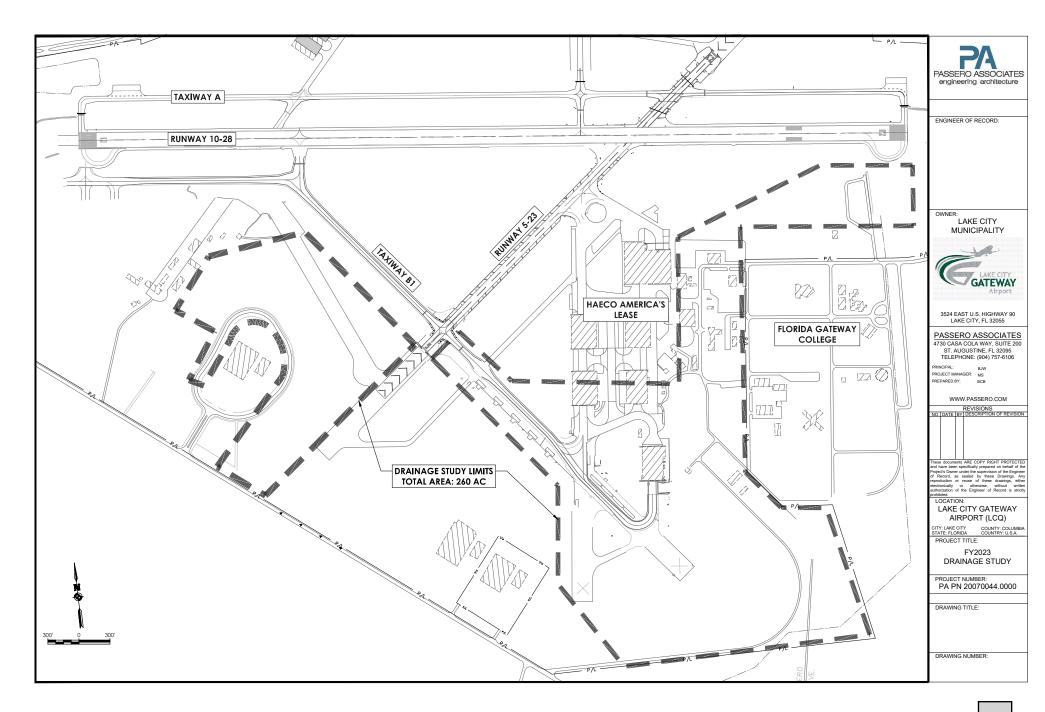

#### File Attachments for Item:

2. Approval to apply for the LCQ FY2023 FAA AAIP grant preapplication in the amount of \$165,000 for the South Airfield Drainage Study to survey/identify, assess, model and make recommendations of existing and proposed drainage improvements along the south side of the airport. FAA Share is (90%) \$148,500, State (8%) \$13,200 and local match is (2%) \$3,300.00.

#### **Project Description:**

Perform drainage study and analysis of the Lake City Gateway Airport south airfield. Study elements will document existing conditions, identify drainage networks, model future development needs and recommend proposed improvements to facilitate future airfield and city owned property development south of Runway 10-28.

#### Project Justification:

The Study is necessary to identify and address existing and future drainage facilities that are in various degrees of disrepair, including but not limited to existing pipes, culvert crossings, swales, and inlet structures.