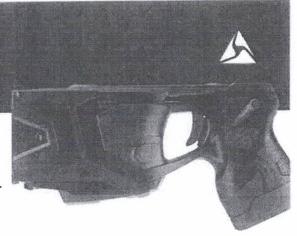

#### Resolutions

5. City Council Resolution No. 2022-132 - A resolution of the City Council of the City of Lake City, Florida, authorizing the City, by and through the Lake City Police Department to accept quote from Axon Enterprises, Inc. for purchase of tasers and associated equipment and to authorize the execution of any contracts with Axon Enterprises, Inc. related to the purchase of tasers and associated equipment; providing for cost not to exceed \$154,380.38; and providing for an effective date.