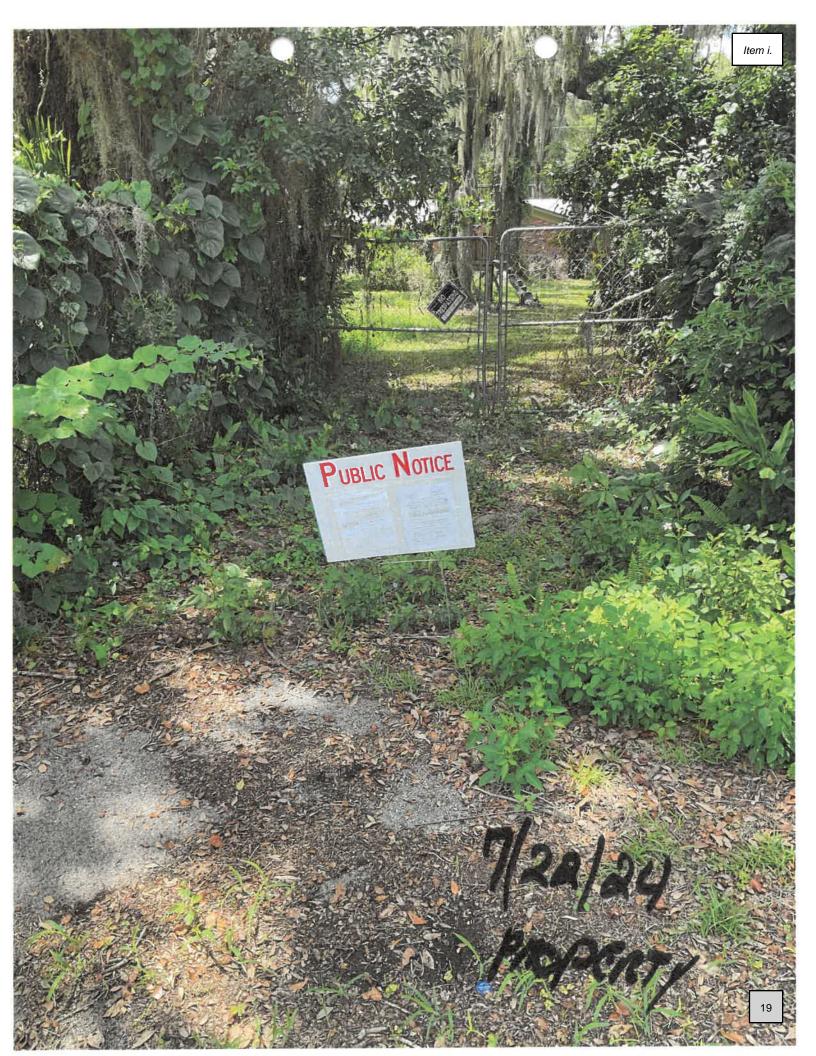

### COUNTY OF COLUMBIA

BEFORE ME, this day, 22nd day of July 2024, personally appeared, Marshall Sova Code enforcement officer, who, after being first duly sworn on oath, deposes and says:

- I am a Code Enforcement Inspector for the City of Lake City, Florida.
- On the 22nd day of July 2024, I personally observed the attached violations posted a common the NOTICE OF VIOLATION AND NOTICE TO APPEAR FOR HEARING AT THE FOLLOWING ADDRESS: 433 NW Desoto Street and at 205 N Marion Ave, Lake City, FL. 32055

Case Data Sheet for case # <u>24-0000046</u>

| Parcel# 12280-000                         |           |             |
|-------------------------------------------|-----------|-------------|
| Address: 433 NW Desoto St                 |           |             |
| Owner: Sandy Hook Investments LLC         |           |             |
| Date of first inspection: $06/10/2024$    |           |             |
| 1st Notice of Violation sent:             |           |             |
| 2 <sup>nd</sup> inspection date:          | <u>/</u>  |             |
| 2 <sup>nd</sup> Notice of Violation sent: | <u>//</u> |             |
| Date of Public Notice placed on property: | 7/22/24   |             |
| Notice of Mag. Hearing sent:              | 14        |             |
| Notice on City of Lake City website on:   | 7/1/24    |             |
| Notice posted in City Hall: 7/22/24       |           |             |
|                                           |           |             |
|                                           |           |             |
| Mailing Cost/Date: \$8.69 6/10            | 124       |             |
| Mailing Cost/Date: 8.45 7/4/2             | 94_       |             |
| Mailing Cost/Date:                        |           | القديد دراق |
| Total Mailing Cost:                       |           | 2nhy///     |