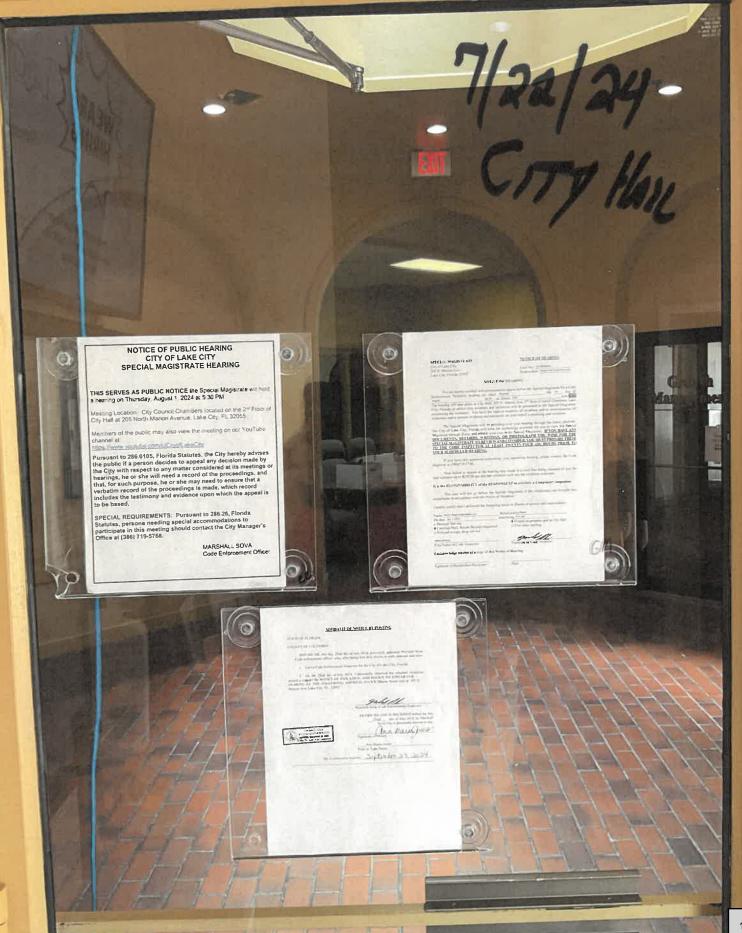

### NOTICE OF PUBLIC HEARING CITY OF LAKE CITY SPECIAL MAGISTRATE HEARING

THIS SERVES AS PUBLIC NOTICE the Special Magistrate will hold a hearing on Thursday. August 1, 2024 at 5:30 PM

Meeting Location City Council Chambers located on the 2<sup>rd</sup> Floor of City Half at 205 North Manon Avenue, Lake City, FL 32055

Members of the public may also view the meeting on our YouTube channel at https://www.sector.com/colors/sector.

 $\Theta$ 

Pursuant to 286.0105, Florida Statutes, the City hereby advises the public if a person decides to appeal any decision made by the City with respect to any matter considered at its meetings or hearings, he or she will need a record of the proceedings, and that, for such purpose, he or she may need to ensure that a verbatim record of the proceedings is made, which record includes the testimony and evidence upon which the appeal is to be heard.

SPECIAL REQUIREMENTS: Pursuant to 286.26, Florida Statutes, persons needing special accommodations to participate in this meeting should contact the City Manager's Office at (386) 719-5768.

MARSHALL SOVA Code Enforcement Officer

Marshall Sova -Code Enforcement Inspector

SWORN TO AND SUBSCRIBED before me this day of July 2024, by Marshall Sova who is personally known to me.

Signature of Notary

Ann Marie Jones

Print or Type Name

My Commission expires: September 23, 2024

34

ANN MARIE JONES MY COMMISSION # HH 003705 EXPIRES: September 23, 2024

Item i.