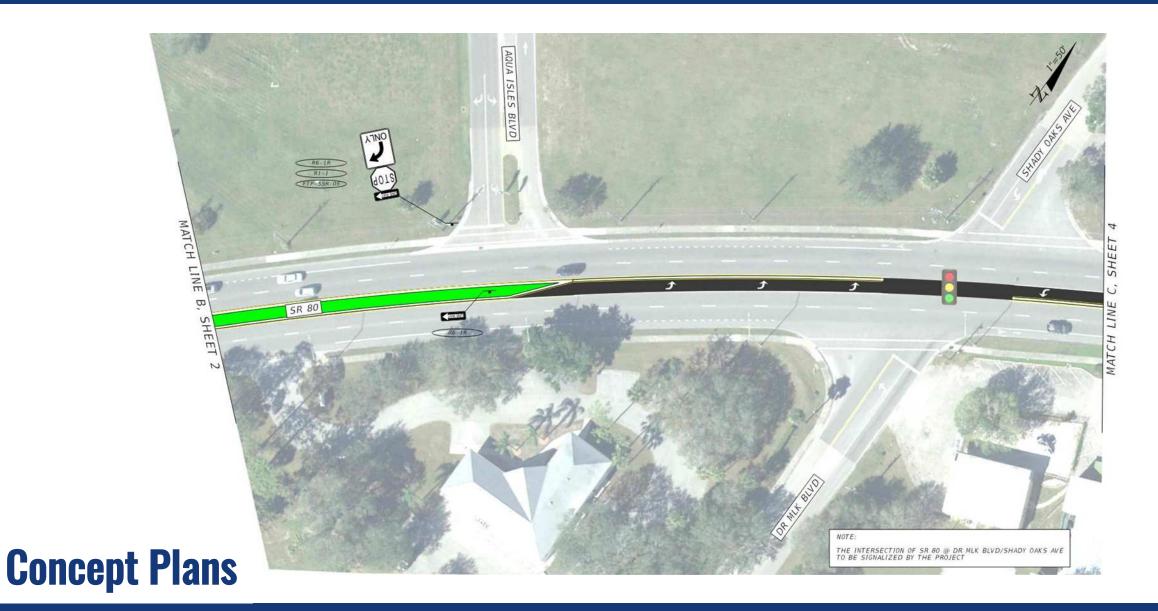

# State Road 80 Project Safety Improvements from North of Captain Hendry Dr to West of Forrey Dr

**FDOT District One** 

**Financial Project Identification Number:** 

447878-1-52-01

**Commissioners Meeting** 

## Purpose:

- Provide traffic calming
- Access management
- Reduce crashes

## Project Activities

- Replace existing two-way left-turn lanes with raised medians
- Provide directional median openings at strategic locations along corridor
- Proposed signal at intersection with Dr. Martin Luther King Jr. Blvd with improved lighting