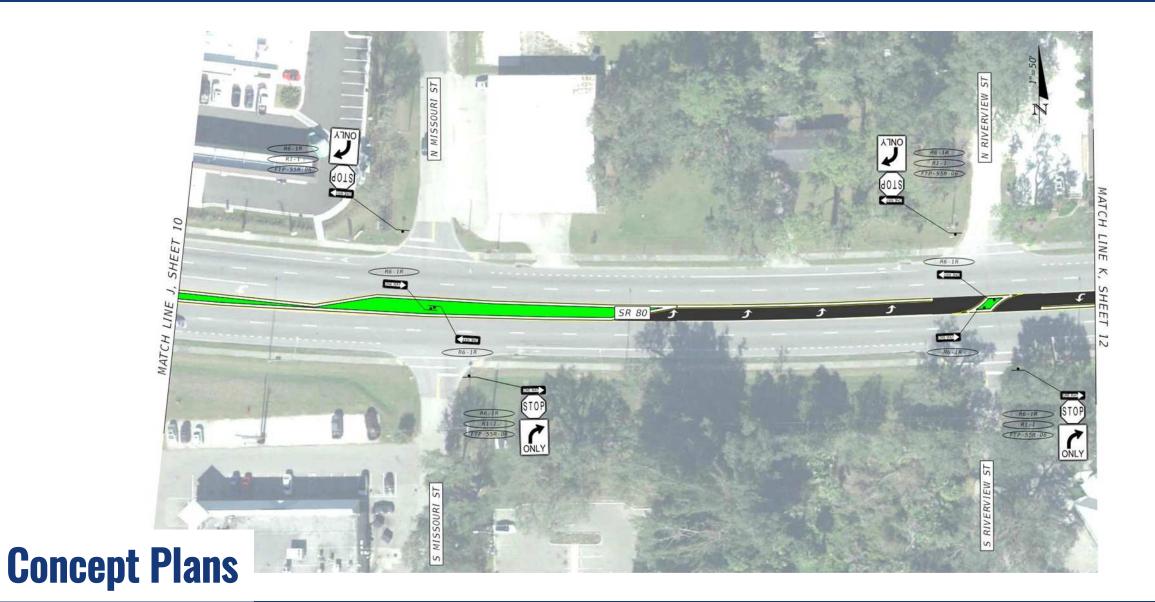

# State Road 80 Project Safety Improvements from North of Captain Hendry Dr to West of Forrey Dr

**FDOT District One** 

**Financial Project Identification Number:** 

447878-1-52-01

**Commissioners Meeting** 

## Purpose:

- Provide traffic calming
- Access management
- Reduce crashes

## Project Activities

- Replace existing two-way left-turn lanes with raised medians
- Provide directional median openings at strategic locations along corridor
- Proposed signal at intersection with Dr. Martin Luther King Jr. Blvd with improved lighting