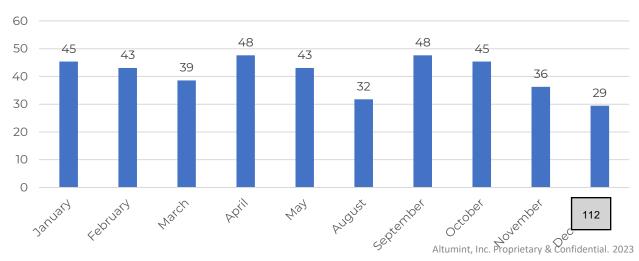

| End     |
|--------------------|---------|---------|
| School Zone Time 1 | 7:00 AM | 8:30 AM |
| School Zone Time 2 | 2:00 PM | 3:30 PM |

| 5 Day Totals  | School Hours | Non-School Hours |
|---------------|--------------|------------------|
| Vehicle Count | 2,916        | 2,281            |
| Violations    | 1,646        | 81               |
| Pass          | 1,270        | 2,200            |

| One Day Averages | School Hours | Non-School Hours |
|------------------|--------------|------------------|
| Vehicle Count    | 583          | 456              |
| Violations       | 329          | 16               |
| Pass             | 254          | 440              |

# Speed Violations Projected By Month During Flashing Times



Speed Violations Projected By Month During School Hours



## LaBelle Middle School

Speed Study Totals + Top Speeds





From: Mitch Wills

To: Troy Kepley; Kim Barselou; Glenn Burden; Derek.Rooney@grav-robinson.com; Julie Wilkins; Finance Department

Cc: <u>Joseph Thomas; Salvador Mora; Juan Cardenas; Adam Barde</u>
Subject: Re: Potable water supplied to Port LaBelle august 11th-12th 2024

**Date:** Thursday, August 15, 2024 2:05:11 PM

#### Thank You Troy

#### Get Outlook for iOS

From: Troy Kepley <tkepley@woodardcurran.com>

**Sent:** Thursday, August 15, 2024 1:38:53 PM

**To:** Mitch Wills <mwills@citylabelle.com>; Kim Barselou <kimbarselou@citylabelle.com>; Glenn

Burden <gburden@woodardcurran.com>; Derek.Rooney@gray-robinson.com

<Derek.Rooney@gray-robinson.com>; Julie Wilkins <juliewilkins@citylabelle.com>; Finance

Department <financ