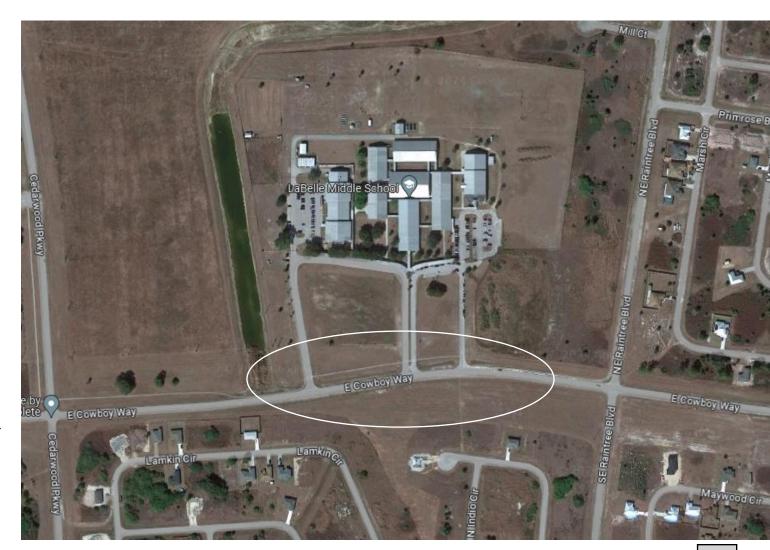

### 6. Public Hearings and/or Ordinances

- A. ORDINANCE 2024 08 (first reading) AN ORDINANCE OF THE CITY OF LABELLE, FLORIDA, ADOPTING AN OFFICIAL VILLAGE SEAL; PROVIDING FOR CONFLICT; PROVIDING FOR AUTHORIZATION OF USE; PROVIDING FOR ENFORCEMENT; PROVIDING FOR SEVERABILITY; PROVIDING FOR CODIFICATION; PROVIDING AN EFFECTIVE DATE.
- B. ORDINANCE 2024 09 (first reading) AN ORDINANCE OF THE CITY OF LABELLE, FLORIDA; RELATING TO SCHOOL ZONE ENFORCEMENT WITHIN THE CITY OF LABELLE; AMENDING THE CITY OF LABELLE CODE, CHAPTER 12, CREATING A NEW ARTICLE IV, SCHOOL ZONES; PROVIDING FOR ENFORCEMENT; PROVIDING FOR CODIFICATION, SEVERABILITY, CONFLICTS AND AN EFFECTIVE DATE.
- C. Rate Increases 80% Sewer and 50% Water