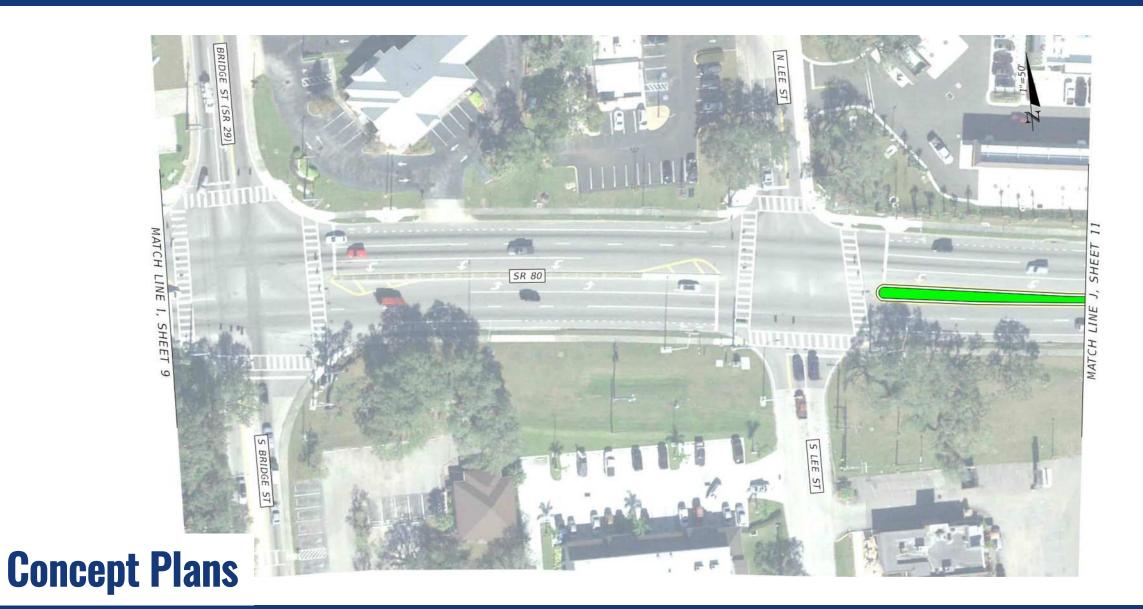

# State Road 80 Project Safety Improvements from North of Captain Hendry Dr to West of Forrey Dr

**FDOT District One** 

**Financial Project Identification Number:** 

447878-1-52-01

**Commissioners Meeting** 

## Purpose:

- Provide traffic calming
- Access management
- Reduce crashes

## Project Activities

- Replace existing two-way left-turn lanes with raised medians
- Provide directional median openings at strategic locations along corridor
- Proposed signal at intersection with Dr. Martin Luther King Jr. Blvd with improved lighting