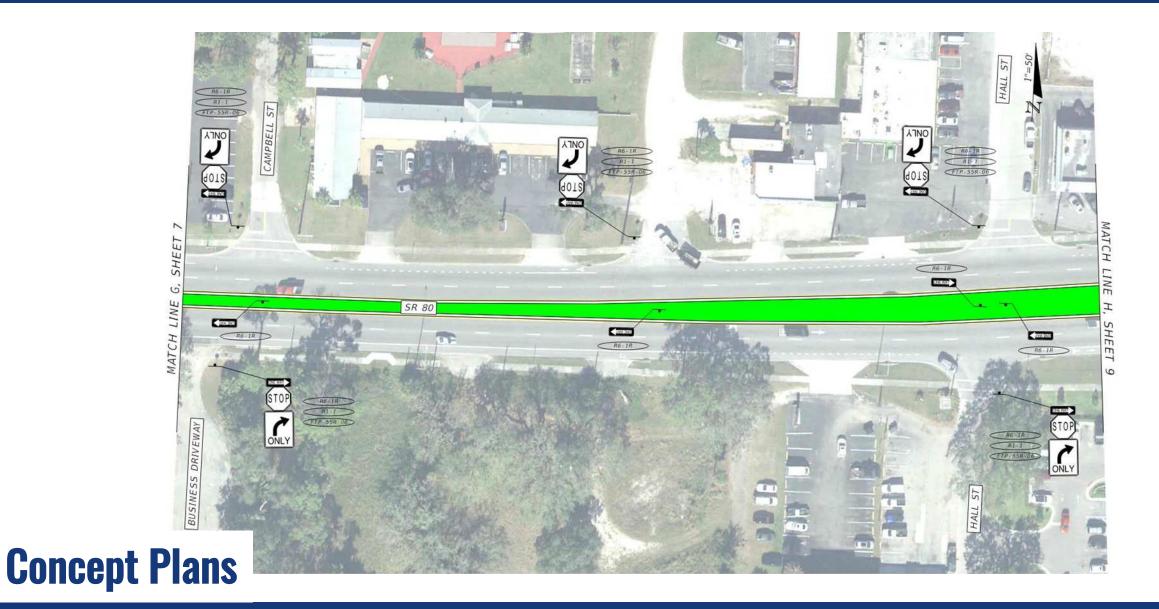

# State Road 80 Project Safety Improvements from North of Captain Hendry Dr to West of Forrey Dr

**FDOT District One** 

**Financial Project Identification Number:** 

447878-1-52-01

**Commissioners Meeting** 

## Purpose:

- Provide traffic calming
- Access management
- Reduce crashes

## Project Activities

- Replace existing two-way left-turn lanes with raised medians
- Provide directional median openings at strategic locations along corridor
- Proposed signal at intersection with Dr. Martin Luther King Jr. Blvd with improved lighting