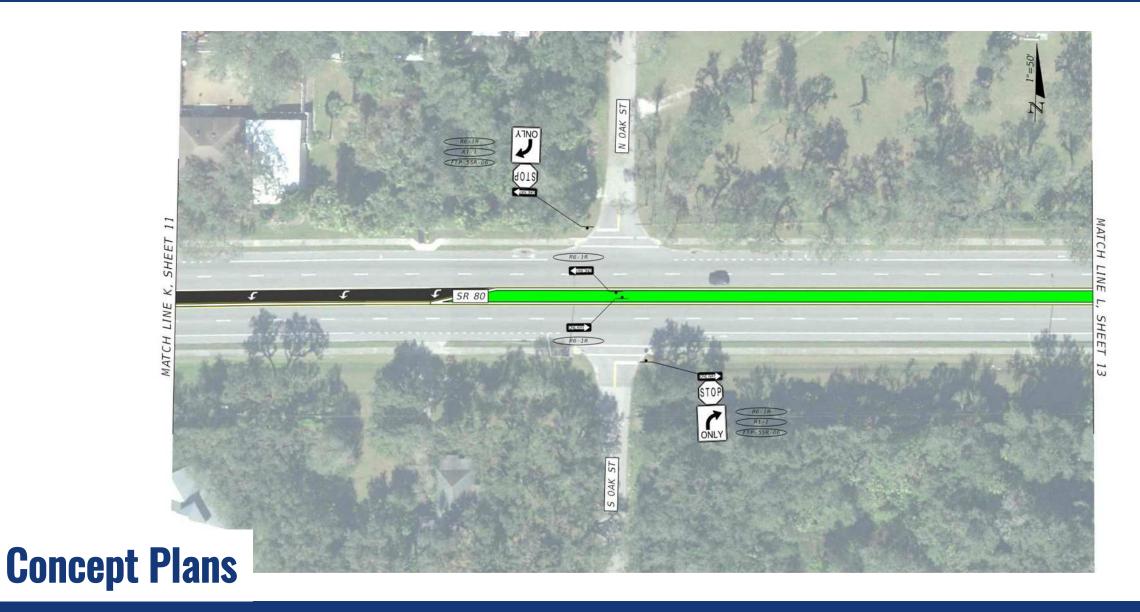

# State Road 80 Project Safety Improvements from North of Captain Hendry Dr to West of Forrey Dr

**FDOT District One** 

**Financial Project Identification Number:** 

447878-1-52-01

**Commissioners Meeting** 

## Purpose:

- Provide traffic calming
- Access management
- Reduce crashes

## Project Activities

- Replace existing two-way left-turn lanes with raised medians
- Provide directional median openings at strategic locations along corridor
- Proposed signal at intersection with Dr. Martin Luther King Jr. Blvd with improved lighting