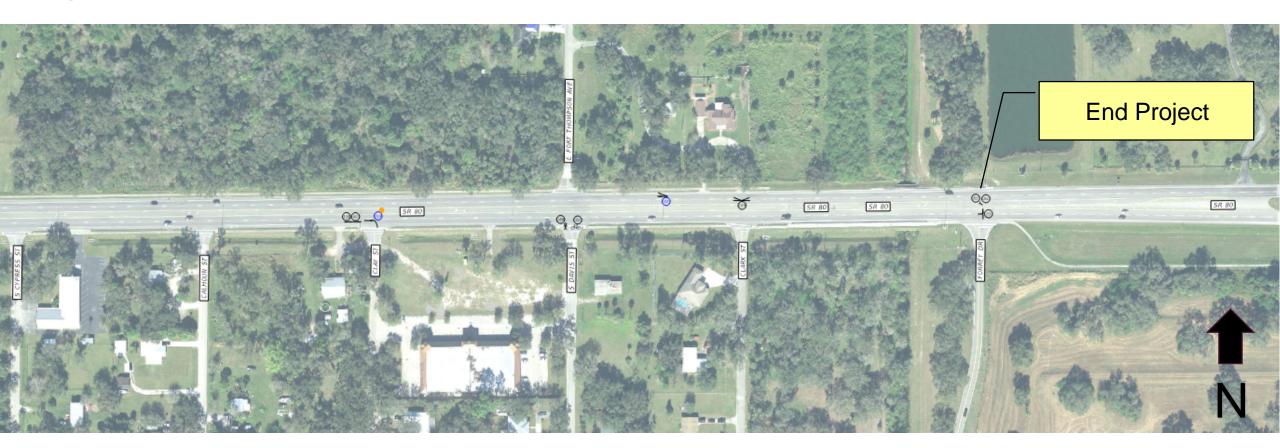

# State Road 80 Project Safety Improvements from North of Captain Hendry Dr to West of Forrey Dr

**FDOT District One** 

**Financial Project Identification Number:** 

447878-1-52-01

**Commissioners Meeting** 

## Purpose:

- Provide traffic calming
- Access management
- Reduce crashes

## Project Activities

- Replace existing two-way left-turn lanes with raised medians
- Provide directional median openings at strategic locations along corridor
- Proposed signal at intersection with Dr. Martin Luther King Jr. Blvd with improved lighting

## Website & Future Outreach

- swflroads.com/project/447878-1
- Anticipate public meeting in Fall 2024

HIT OTHER FIXED OBJECTS COLLISION

BYCICLE

ROLLOVER

|                 | Crash Information    |      | Cra  | ash Year | Total | Doroont | Correctable |         |         |
|-----------------|----------------------|------|------|----------|-------|---------|-------------|---------|---------|
|                 | Crash information    | 2018 | 2019 | 2020     | 2021  | 2022    | lotai       | Percent | Crashes |
|                 | Other                | 1    | 2    | 1        | 1     | 1       | 6           | 3%      | 0       |
|                 | Left Turn            | 11   | 14   | 8        | 5     | 13      | 51          | 27%     | 24      |
|                 | Pedestrian           | 4    | 0    | 2        | 1     | 2       | 9           | 5%      | 0       |
|                 | Rear-End             | 10   | 6    | 10       | 6     | 12      | 43          | 23%     | 1       |
| be /            | Angle                | 8    | 9    | 3        | 1     | 7       | 28          | 15%     | 12      |
|                 | Right-Turn           | 2    | 3    | 1        | 0     | 1       | 7           | 3%      | 0       |
| Collision Type  | Head-On              | 2    | 0    | 0        | 0     | 2       | 4           | 2%      | 3       |
|                 | Off-Road             | 2    | 1    | 1        | 0     | 0       | 4           | 2%      | 0       |
|                 | Rollover             | 0    | 1    | 1        | 1     | 0       | 3           | 2%      | 0       |
|                 | Sideswipe            | 3    | 4    | 7        | 5     | 12      | 31          | 16%     | 3       |
|                 | Bicycle              | 0    | 1    | 0        | 0     | 0       | 1           | 1%      | 0       |
|                 | Animal               | 0    | 2    | 0        | 0     | 0       | 2           | 1%      | 0       |
|                 | Total                |      | 43   | 34       | 20    | 50      | 189         |         | 43      |
|                 |                      |      |      |          |       |         |             |         |         |
| erity           | Fatality             | 2    | 0    | 1        | 1     | 0       | 4           | 2%      | 0       |
| Injury Severity | Injury               | 8    | 11   | 15       | 7     | 12      | 53          | 28%     | 15      |
| Injur           | Property Damage Only | 32   | 32   | 18       | 12    | 38      | 132         | 70%     | 28      |