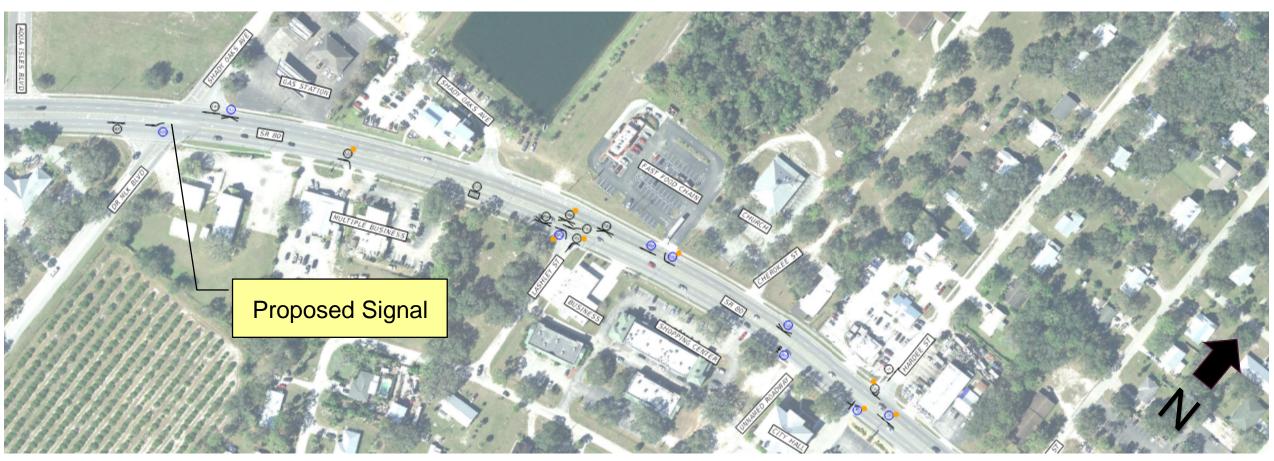

## Project Activities

- Replace existing two-way left-turn lanes with raised medians
- Provide directional median openings at strategic locations along corridor
- Proposed signal at intersection with Dr. Martin Luther King Jr. Blvd with improved lighting

## Website & Future Outreach

- swflroads.com/project/447878-1
- Anticipate public meeting in Fall 2024

HIT OTHER FIXED OBJECTS COLLISION

BYCICLE

ROLLOVER

|                 | Crash Information    |      | Cra  | ash Year | Total | Doroont | Correctable |         |         |
|-----------------|----------------------|------|------|----------|-------|---------|-------------|---------|---------|
|                 | Crash information    | 2018 | 2019 | 2020     | 2021  | 2022    | lotai       | Percent | Crashes |
|                 | Other                | 1    | 2    | 1        | 1     | 1       | 6           | 3%      | 0       |
|                 | Left Turn            | 11   | 14   | 8        | 5     | 13      | 51          | 27%     | 24      |
|                 | Pedestrian           | 4    | 0    | 2        | 1     | 2       | 9           | 5%      | 0       |
|                 | Rear-End             | 10   | 6    | 10       | 6     | 12      | 43          | 23%     | 1       |
| be /            | Angle                | 8    | 9    | 3        | 1     | 7       | 28          | 15%     | 12      |
|                 | Right-Turn           | 2    | 3    | 1        | 0     | 1       | 7           | 3%      | 0       |
| Collision Type  | Head-On              | 2    | 0    | 0        | 0     | 2       | 4           | 2%      | 3       |
|                 | Off-Road             | 2    | 1    | 1        | 0     | 0       | 4           | 2%      | 0       |
|                 | Rollover             | 0    | 1    | 1        | 1     | 0       | 3           | 2%      | 0       |
|                 | Sideswipe            | 3    | 4    | 7        | 5     | 12      | 31          | 16%     | 3       |
|                 | Bicycle              | 0    | 1    | 0        | 0     | 0       | 1           | 1%      | 0       |
|                 | Animal               | 0    | 2    | 0        | 0     | 0       | 2           | 1%      | 0       |
|                 | Total                |      | 43   | 34       | 20    | 50      | 189         |         | 43      |
|                 |                      |      |      |          |       |         |             |         |         |
| erity           | Fatality             | 2    | 0    | 1        | 1     | 0       | 4           | 2%      | 0       |
| Injury Severity | Injury               | 8    | 11   | 15       | 7     | 12      | 53          | 28%     | 15      |
| Injur           | Property Damage Only | 32   | 32   | 18       | 12    | 38      | 132         | 70%     | 28      |