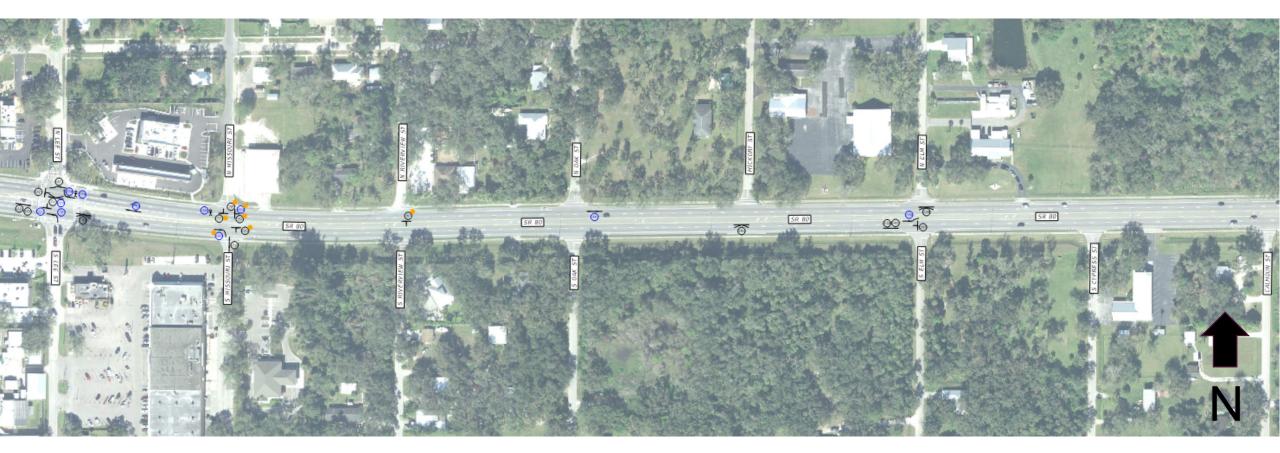

# State Road 80 Project Safety Improvements from North of Captain Hendry Dr to West of Forrey Dr

**FDOT District One** 

**Financial Project Identification Number:** 

447878-1-52-01

**Commissioners Meeting** 

## Purpose:

- Provide traffic calming
- Access management
- Reduce crashes

## Project Activities

- Replace existing two-way left-turn lanes with raised medians
- Provide directional median openings at strategic locations along corridor
- Proposed signal at intersection with Dr. Martin Luther King Jr. Blvd with improved lighting

## Website & Future Outreach

- swflroads.com/project/447878-1
- Anticipate public meeting in Fall 2024

HIT OTHER FIXED OBJECTS COLLISION

BYCICLE

ROLLOVER

|                 | Crash Information    |      | Cra  | ash Year | Total | Doroont | Correctable |         |         |
|-----------------|----------------------|------|------|----------|-------|---------|-------------|---------|---------|
|                 | Crash information    | 2018 | 2019 | 2020     | 2021  | 2022    | lotai       | Percent | Crashes |
|                 | Other                | 1    | 2    | 1        | 1     | 1       | 6           | 3%      | 0       |
|                 | Left Turn            | 11   | 14   | 8        | 5     | 13      | 51          | 27%     | 24      |
|                 | Pedestrian           | 4    | 0    | 2        | 1     | 2       | 9           | 5%      | 0       |
|                 | Rear-End             | 10   | 6    | 10       | 6     | 12      | 43          | 23%     | 1       |
| be /            | Angle                | 8    | 9    | 3        | 1     | 7       | 28          | 15%     | 12      |
|                 | Right-Turn           | 2    | 3    | 1        | 0     | 1       | 7           | 3%      | 0       |
| Collision Type  | Head-On              | 2    | 0    | 0        | 0     | 2       | 4           | 2%      | 3       |
|                 | Off-Road             | 2    | 1    | 1        | 0     | 0       | 4           | 2%      | 0       |
|                 | Rollover             | 0    | 1    | 1        | 1     | 0       | 3           | 2%      | 0       |
|                 | Sideswipe            | 3    | 4    | 7        | 5     | 12      | 31          | 16%     | 3       |
|                 | Bicycle              | 0    | 1    | 0        | 0     | 0       | 1           | 1%      | 0       |
|                 | Animal               | 0    | 2    | 0        | 0     | 0       | 2           | 1%      | 0       |
|                 | Total                |      | 43   | 34       | 20    | 50      | 189         |         | 43      |
|                 |                      |      |      |          |       |         |             |         |         |
| erity           | Fatality             | 2    | 0    | 1        | 1     | 0       | 4           | 2%      | 0       |
| Injury Severity | Injury               | 8    | 11   | 15       | 7     | 12      | 53          | 28%     | 15      |
| Injur           | Property Damage Only | 32   | 32   | 18       | 12    | 38      | 132         | 70%     | 28      |