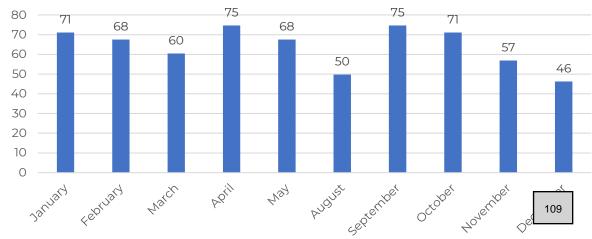

### 6. Public Hearings and/or Ordinances

- A. ORDINANCE 2024 08 (first reading) AN ORDINANCE OF THE CITY OF LABELLE, FLORIDA, ADOPTING AN OFFICIAL VILLAGE SEAL; PROVIDING FOR CONFLICT; PROVIDING FOR AUTHORIZATION OF USE; PROVIDING FOR ENFORCEMENT; PROVIDING FOR SEVERABILITY; PROVIDING FOR CODIFICATION; PROVIDING AN EFFECTIVE DATE.
- B. ORDINANCE 2024 09 (first reading) AN ORDINANCE OF THE CITY OF LABELLE, FLORIDA; RELATING TO SCHOOL ZONE ENFORCEMENT WITHIN THE CITY OF LABELLE; AMENDING THE CITY OF LABELLE CODE, CHAPTER 12, CREATING A NEW ARTICLE IV, SCHOOL ZONES; PROVIDING FOR ENFORCEMENT; PROVIDING FOR CODIFICATION, SEVERABILITY, CONFLICTS AND AN EFFECTIVE DATE.
- C. Rate Increases 80% Sewer and 50% Water