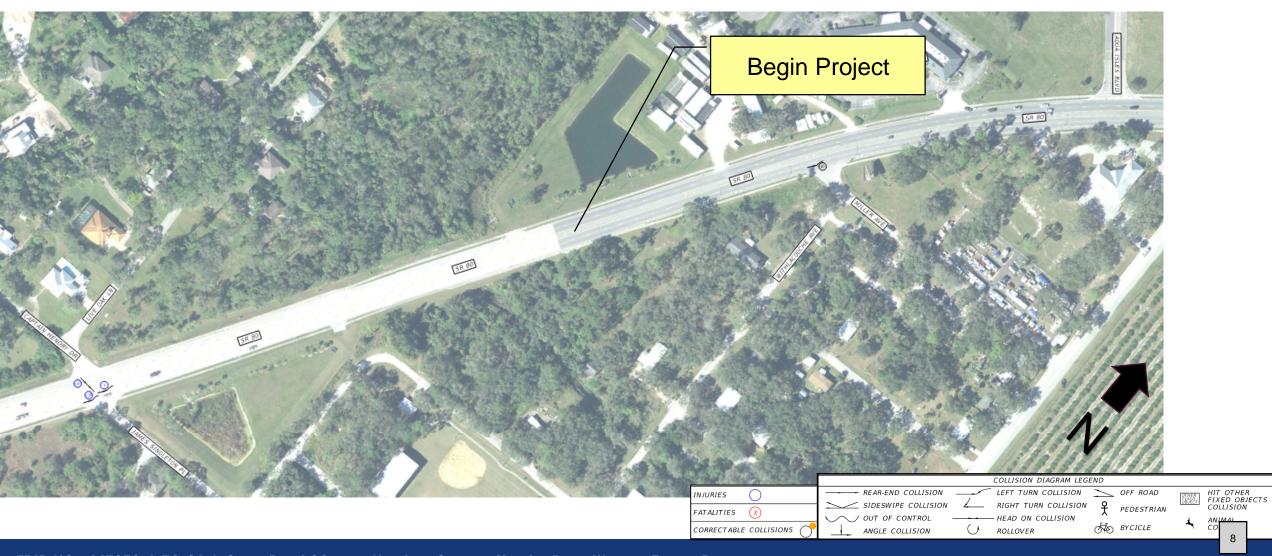

## Website & Future Outreach

- swflroads.com/project/447878-1
- Anticipate public meeting in Fall 2024

HIT OTHER FIXED OBJECTS COLLISION

BYCICLE

ROLLOVER

|                 | Crash Information    |      | Cra  | ash Year | Total | Doroont | Correctable |         |         |
|-----------------|----------------------|------|------|----------|-------|---------|-------------|---------|---------|
|                 | Crash information    | 2018 | 2019 | 2020     | 2021  | 2022    | lotai       | Percent | Crashes |
|                 | Other                | 1    | 2    | 1        | 1     | 1       | 6           | 3%      | 0       |
|                 | Left Turn            | 11   | 14   | 8        | 5     | 13      | 51          | 27%     | 24      |
|                 | Pedestrian           | 4    | 0    | 2        | 1     | 2       | 9           | 5%      | 0       |
|                 | Rear-End             | 10   | 6    | 10       | 6     | 12      | 43          | 23%     | 1       |
| be /            | Angle                | 8    | 9    | 3        | 1     | 7       | 28          | 15%     | 12      |
|                 | Right-Turn           | 2    | 3    | 1        | 0     | 1       | 7           | 3%      | 0       |
| Collision Type  | Head-On              | 2    | 0    | 0        | 0     | 2       | 4           | 2%      | 3       |
|                 | Off-Road             | 2    | 1    | 1        | 0     | 0       | 4           | 2%      | 0       |
|                 | Rollover             | 0    | 1    | 1        | 1     | 0       | 3           | 2%      | 0       |
|                 | Sideswipe            | 3    | 4    | 7        | 5     | 12      | 31          | 16%     | 3       |
|                 | Bicycle              | 0    | 1    | 0        | 0     | 0       | 1           | 1%      | 0       |
|                 | Animal               | 0    | 2    | 0        | 0     | 0       | 2           | 1%      | 0       |
|                 | Total                |      | 43   | 34       | 20    | 50      | 189         |         | 43      |
|                 |                      |      |      |          |       |         |             |         |         |
| erity           | Fatality             | 2    | 0    | 1        | 1     | 0       | 4           | 2%      | 0       |
| Injury Severity | Injury               | 8    | 11   | 15       | 7     | 12      | 53          | 28%     | 15      |
| Injur           | Property Damage Only | 32   | 32   | 18       | 12    | 38      | 132         | 70%     | 28      |