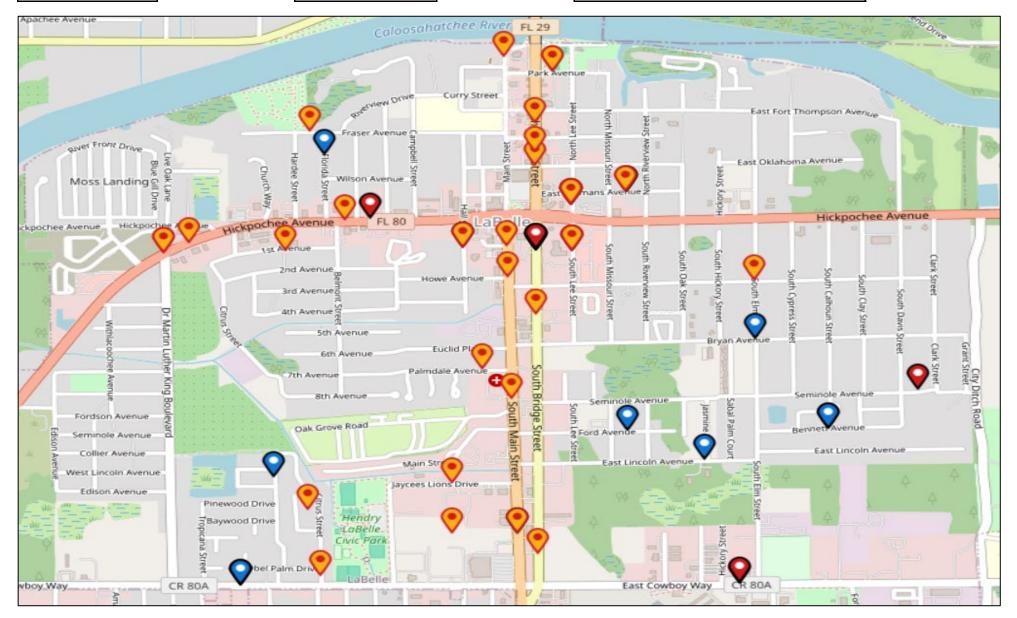

- **C.** Approval of Staff Reports:
  - -HCSO-Lieutenant Allen K. Hudson
  - -Fire Department-Brent Stevens
  - -Building Department-Mark Lynch

- -Code Enforcement-Zane Mungillo
- -Planning and Zoning-Alexis Crespo
- -Finance-Lilly Davenport
- -Public Works-Mitch Wills
- -Woodard & Curran-Glenn Burden
- -Four Waters Engineering-
- D. Bad Debt Write-Off Utility Billing April Aguilar
- E. PRM 2024-2025 Renewal Proposal Human Resource Lisa Awbrey