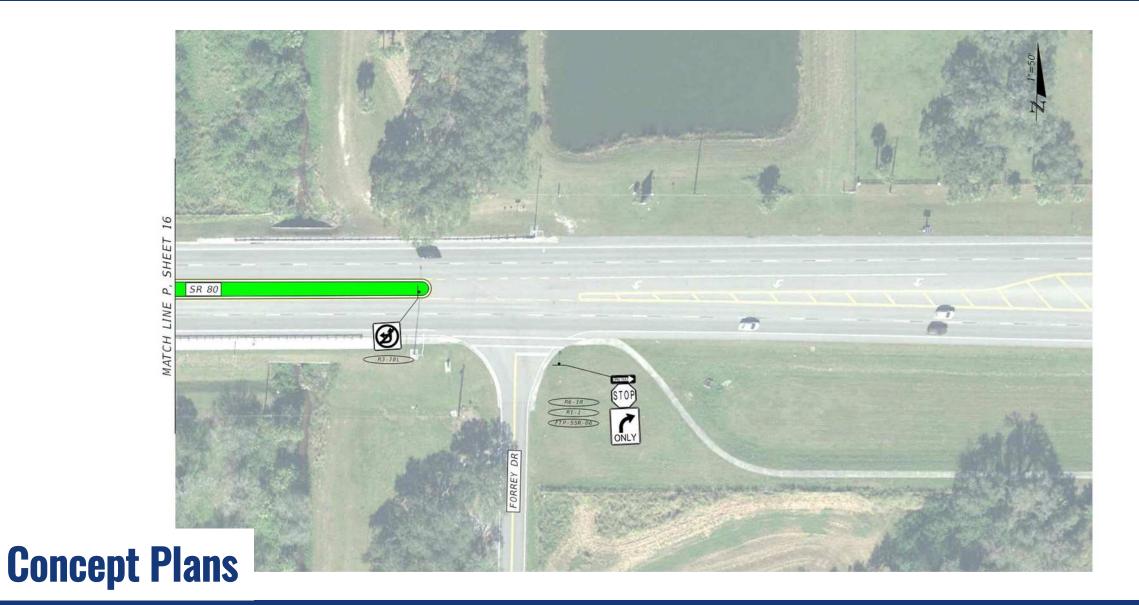

# State Road 80 Project Safety Improvements from North of Captain Hendry Dr to West of Forrey Dr

**FDOT District One** 

**Financial Project Identification Number:** 

447878-1-52-01

**Commissioners Meeting** 

## Purpose:

- Provide traffic calming
- Access management
- Reduce crashes

## Project Activities

- Replace existing two-way left-turn lanes with raised medians
- Provide directional median openings at strategic locations along corridor
- Proposed signal at intersection with Dr. Martin Luther King Jr. Blvd with improved lighting