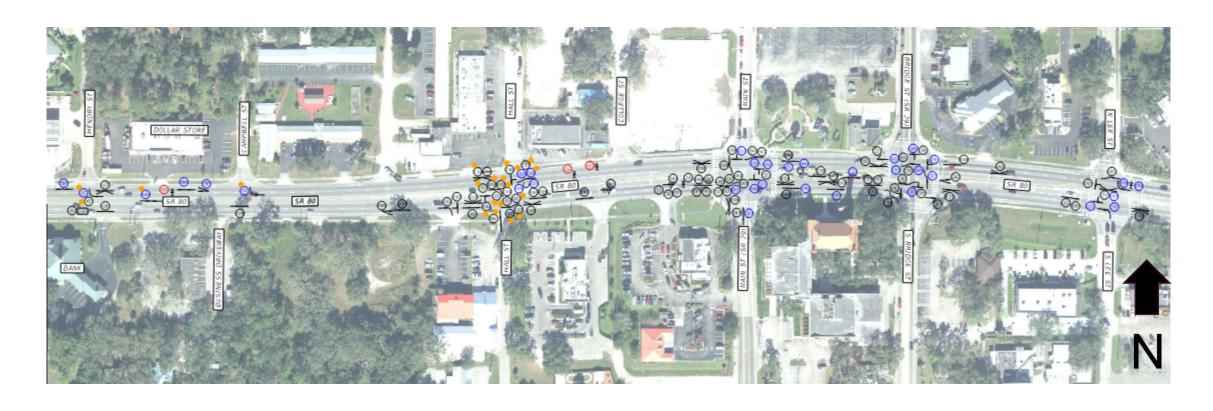

## Purpose:

- Provide traffic calming
- Access management
- Reduce crashes

## Project Activities

- Replace existing two-way left-turn lanes with raised medians
- Provide directional median openings at strategic locations along corridor
- Proposed signal at intersection with Dr. Martin Luther King Jr. Blvd with improved lighting

## Website & Future Outreach

- swflroads.com/project/447878-1
- Anticipate public meeting in Fall 2024

HIT OTHER FIXED OBJECTS COLLISION

BYCICLE

ROLLOVER

|                 | Crash Information    |      | Cra  | ash Year | Total | Doroont | Correctable |         |         |
|-----------------|----------------------|------|------|----------|-------|---------|-------------|---------|---------|
|                 | Crash information    | 2018 | 2019 | 2020     | 2021  | 2022    | lotai       | Percent | Crashes |
|                 | Other                | 1    | 2    | 1        | 1     | 1       | 6           | 3%      | 0       |
|                 | Left Turn            | 11   | 14   | 8        | 5     | 13      | 51          | 27%     | 24      |
|                 | Pedestrian           | 4    | 0    | 2        | 1     | 2       | 9           | 5%      | 0       |
|                 | Rear-End             | 10   | 6    | 10       | 6     | 12      | 43          | 23%     | 1       |
| be /            | Angle                | 8    | 9    | 3        | 1     | 7       | 28          | 15%     | 12      |
|                 | Right-Turn           | 2    | 3    | 1        | 0     | 1       | 7           | 3%      | 0       |
| Collision Type  | Head-On              | 2    | 0    | 0        | 0     | 2       | 4           | 2%      | 3       |
|                 | Off-Road             | 2    | 1    | 1        | 0     | 0       | 4           | 2%      | 0       |
|                 | Rollover             | 0    | 1    | 1        | 1     | 0       | 3           | 2%      | 0       |
|                 | Sideswipe            | 3    | 4    | 7        | 5     | 12      | 31          | 16%     | 3       |
|                 | Bicycle              | 0    | 1    | 0        | 0     | 0       | 1           | 1%      | 0       |
|                 | Animal               | 0    | 2    | 0        | 0     | 0       | 2           | 1%      | 0       |
|                 | Total                |      | 43   | 34       | 20    | 50      | 189         |         | 43      |
|                 |                      |      |      |          |       |         |             |         |         |
| erity           | Fatality             | 2    | 0    | 1        | 1     | 0       | 4           | 2%      | 0       |
| Injury Severity | Injury               | 8    | 11   | 15       | 7     | 12      | 53          | 28%     | 15      |
| Injur           | Property Damage Only | 32   | 32   | 18       | 12    | 38      | 132         | 70%     | 28      |