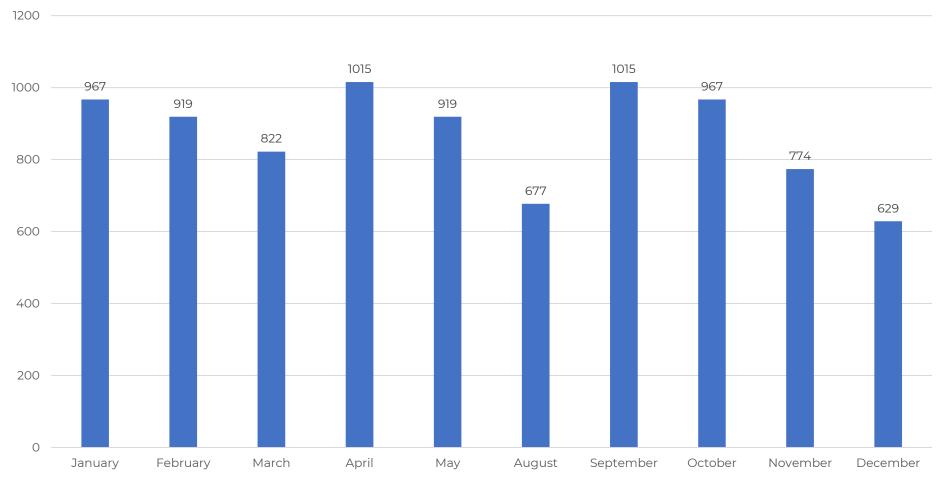

l Zone Time 1 | 7:00 AM | 8:30 AM |
| School Zone Time 2 | 2:00 PM | 3:30 PM |

| 5 Day Totals  | School Hours | Non-School Hours |
|---------------|--------------|------------------|
| Vehicle Count | 2,916        | 2,281            |
| Violations    | 1,646        | 81               |
| Pass          | 1,270        | 2,200            |

| One Day Averages | School Hours | Non-School Hours |
|------------------|--------------|------------------|
| Vehicle Count    | 583          | 456              |
| Violations       | 329          | 16               |
| Pass             | 254          | 440              |

# Speed Violations Projected By Month During Flashing Times



Speed Violations Projected By Month During School Hours



## LaBelle Middle School

Speed Study Totals + Top Speeds





From: Mitch Wills

To: Troy Kepley; Kim Barselou; Glenn Burden; Derek.Rooney@grav-robinson.com; Julie Wilkins; Finance Department

Cc: <u>Joseph Thomas; Salvador Mora; Juan Cardenas; Adam Barde</u>
Subject: Re: Potable water supplied to Port LaBelle august 11th-12th 2024

**Date:** Thursday, August 15, 2024 2:05:11 PM

#### Thank You Troy

#### Get Outlook for iOS

From: Troy Kepley <tkepley@woodardcurran.com>

**Sent:** Thursday, August 15, 2024 1:38:53 PM

**To:** Mitch Wills <mwills@citylabelle.com>; Kim Barselou <kimbarselou@citylabelle.com>; Glenn

Burden <gburden@woodardcurran.com>; Derek.Rooney@gray-robinson.com

<Derek.Rooney@gray-robinson.com>; Julie Wilkins <juliewilkins@citylabelle.com>; Finance

Department <finance@citylabelle.com>

**Cc:** Joseph Thomas < JThomas@woodardcurr