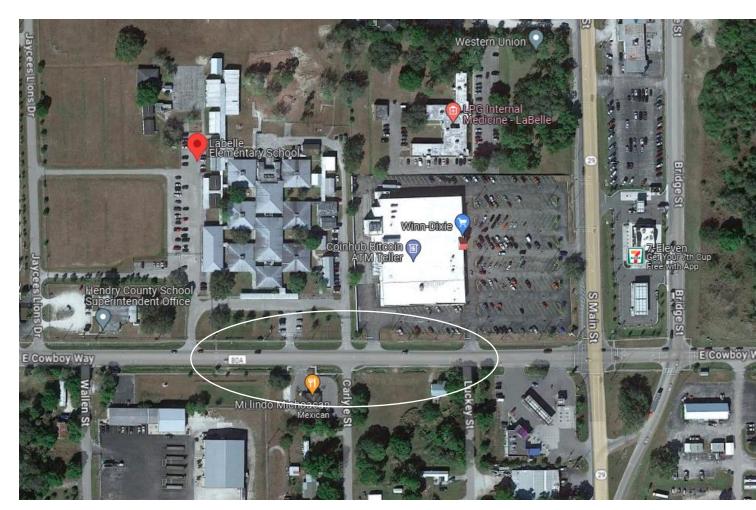

# State Road 80 Project Safety Improvements from North of Captain Hendry Dr to West of Forrey Dr

**FDOT District One** 

**Financial Project Identification Number:** 

447878-1-52-01

**Commissioners Meeting** 

## Purpose:

- Provide traffic calming
- Access management
- Reduce crashes

## Project Activities

- Replace existing two-way left-turn lanes with raised medians
- Provide directional median openings at strategic locations along corridor
- Proposed signal at intersection with Dr. Martin Luther King Jr. Blvd with improved lighting