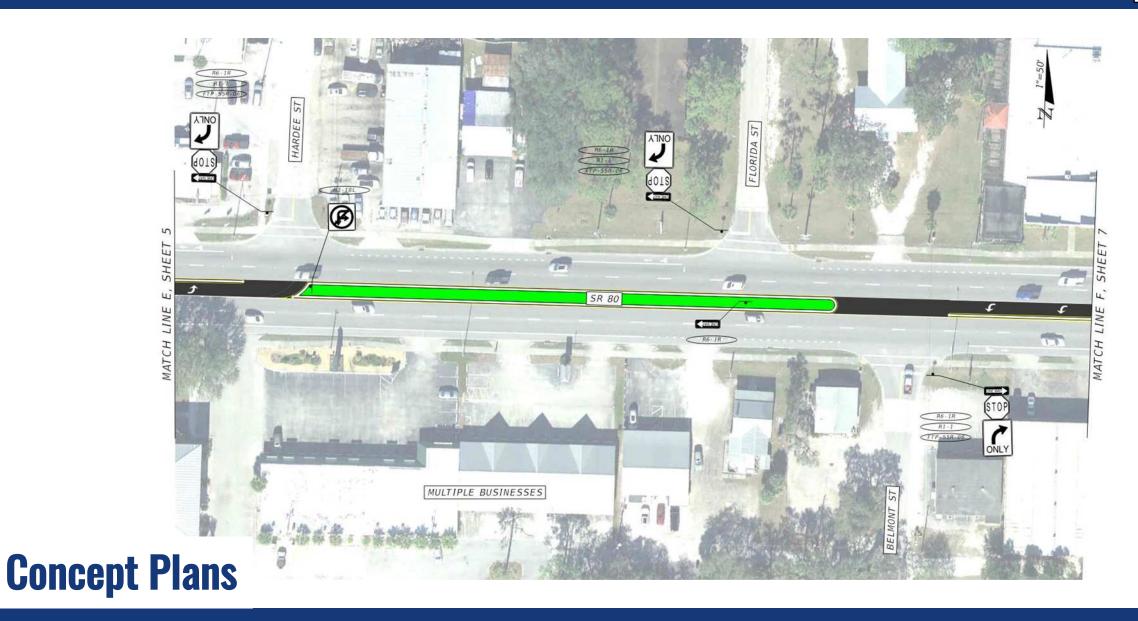

# State Road 80 Project Safety Improvements from North of Captain Hendry Dr to West of Forrey Dr

**FDOT District One** 

**Financial Project Identification Number:** 

447878-1-52-01

**Commissioners Meeting** 

## Purpose:

- Provide traffic calming
- Access management
- Reduce crashes

## Project Activities

- Replace existing two-way left-turn lanes with raised medians
- Provide directional median openings at strategic locations along corridor
- Proposed signal at intersection with Dr. Martin Luther King Jr. Blvd with improved lighting