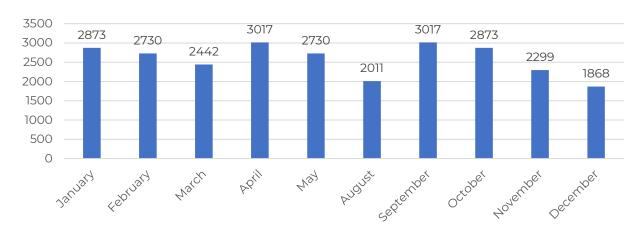

### 6. Public Hearings and/or Ordinances

- A. ORDINANCE 2024 08 (first reading) AN ORDINANCE OF THE CITY OF LABELLE, FLORIDA, ADOPTING AN OFFICIAL VILLAGE SEAL; PROVIDING FOR CONFLICT; PROVIDING FOR AUTHORIZATION OF USE; PROVIDING FOR ENFORCEMENT; PROVIDING FOR SEVERABILITY; PROVIDING FOR CODIFICATION; PROVIDING AN EFFECTIVE DATE.
- B. ORDINANCE 2024 09 (first reading) AN ORDINANCE OF THE CITY OF LABELLE, FLORIDA; RELATING TO SCHOOL ZONE ENFORCEMENT WITHIN THE CITY OF LABELLE; AMENDING THE CITY OF LABELLE CODE, CHAPTER 12, CREATING A NEW ARTICLE IV, SCHOOL ZONES; PROVIDING FOR ENFORCEMENT; PROVIDING FOR CODIFICATION, SEVERABILITY, CONFLICTS AND AN EFFECTIVE DATE.
- C. Rate Increases 80% Sewer and 50% Water