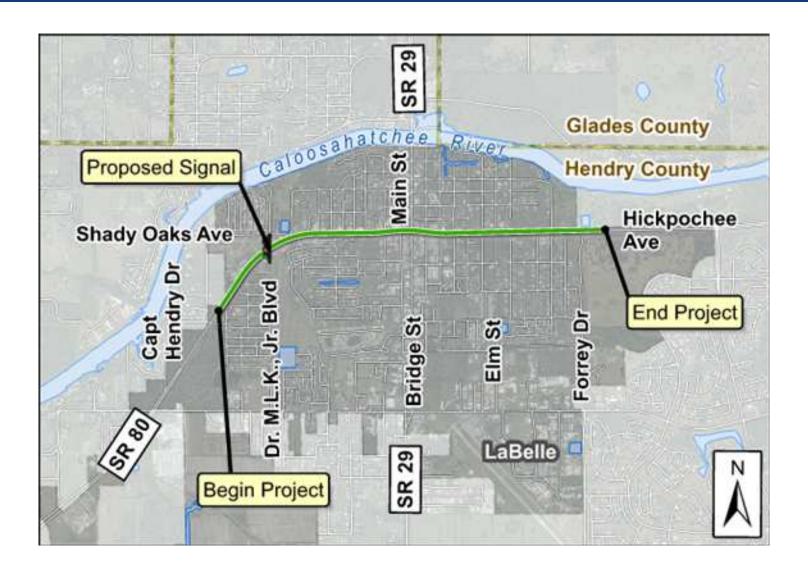

# State Road 80 Project Safety Improvements from North of Captain Hendry Dr to West of Forrey Dr

**FDOT District One** 

**Financial Project Identification Number:** 

447878-1-52-01

**Commissioners Meeting** 

## Purpose:

- Provide traffic calming
- Access management
- Reduce crashes

## Project Activities

- Replace existing two-way left-turn lanes with raised medians
- Provide directional median openings at strategic locations along corridor
- Proposed signal at intersection with Dr. Martin Luther King Jr. Blvd with improved lighting