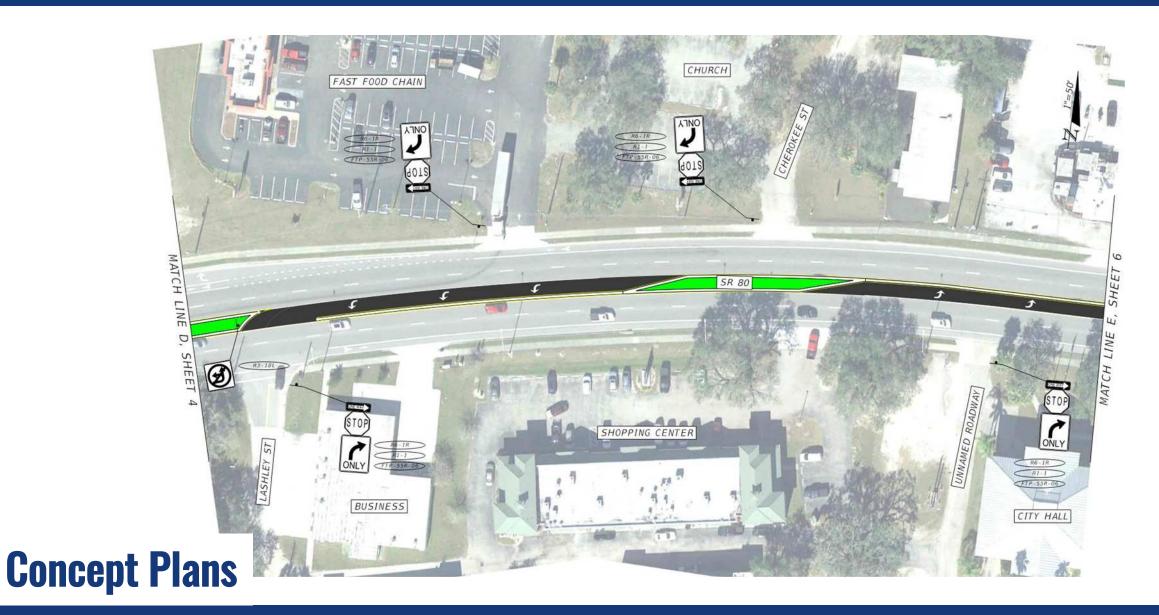

# State Road 80 Project Safety Improvements from North of Captain Hendry Dr to West of Forrey Dr

**FDOT District One** 

**Financial Project Identification Number:** 

447878-1-52-01

**Commissioners Meeting** 

## Purpose:

- Provide traffic calming
- Access management
- Reduce crashes

## Project Activities

- Replace existing two-way left-turn lanes with raised medians
- Provide directional median openings at strategic locations along corridor
- Proposed signal at intersection with Dr. Martin Luther King Jr. Blvd with improved lighting