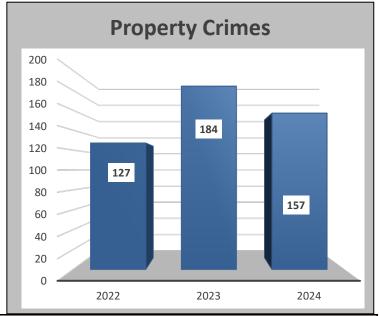

|      |      |      |     |
| - Construction    | 0    | 0    | 0    | 1   |
| - Residential     | 0    | 4    | 6    | 2   |
| - Retail          | 1    | 1    | 0    | 4   |
| Burglary          |      |      |      |     |
| - Residential     | 1    | 1    | 0    | 2   |
| - Business        | 0    | 0    | 1    | 0   |
| - Vehicle         | 1    | 4    | 0    | 0   |
| Criminal Mischief | 1    | 4    | 2    | 1   |
| TOTAL             | 5    | 16   | 10   | 10  |

| YTD  | YTD  | YTD  |
|------|------|------|
| 2024 | 2023 | 2022 |
| 13   | 29   | 11   |
|      |      |      |
| 2    | 0    | 0    |
| 49   | 60   | 49   |
| 19   | 27   | 11   |
|      |      |      |
| 15   | 19   | 21   |
| 5    | 4    | 2    |
| 26   | 23   | 15   |
| 28   | 22   | 18   |
| 157  | 184  | 127  |



The above data reflects a 14.7% decrease in Property Crimes (2023 to 2024)







## **Map of Incident Hotspots**

**Blue - Person Crimes** 

**Red - Property Crimes** 

**Orange - Suspicious Incidents/Person/Vehicle** 



#### La Belle Fire Department

#### Agenda Items

La Belle Fire Department Response:

August Calls- 74

#### \*Engine Status

New Engine 14 has been delivered and is in service.

\* Truck Repairs

### \*County Response

• Calls outside of the LaBelle Fire District for the fiscal year are over one hundred calls for service.

#### \*Station and Ladder

\_The Fire Staff is working with the City Attorney to move forward on the ladder grant. A rough draft RFB has been submitted to the City Attorney for approval for the ladder truck.

Station RFQ provide in agenda.

#### \*S