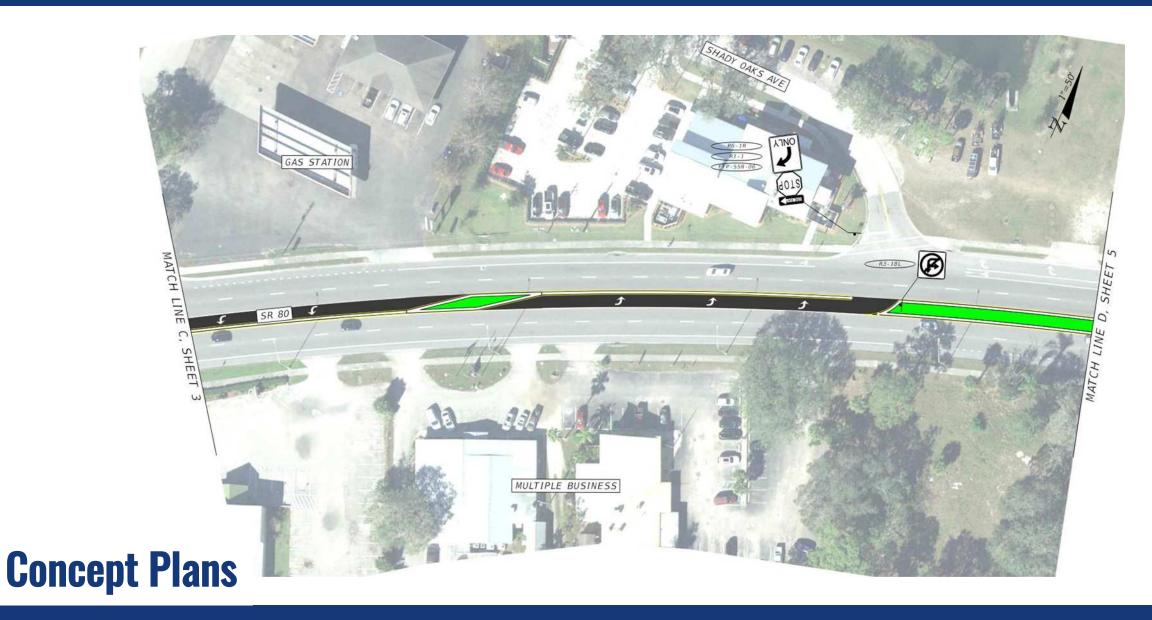

# State Road 80 Project Safety Improvements from North of Captain Hendry Dr to West of Forrey Dr

**FDOT District One** 

**Financial Project Identification Number:** 

447878-1-52-01

**Commissioners Meeting** 

## Purpose:

- Provide traffic calming
- Access management
- Reduce crashes

## Project Activities

- Replace existing two-way left-turn lanes with raised medians
- Provide directional median openings at strategic locations along corridor
- Proposed signal at intersection with Dr. Martin Luther King Jr. Blvd with improved lighting