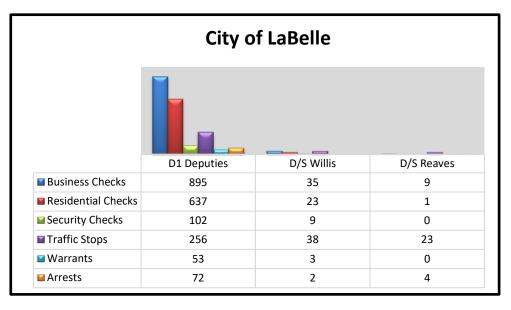

- **C.** Approval of Staff Reports:
  - -HCSO-Lieutenant Allen K. Hudson
  - -Fire Department-Brent Stevens
  - -Building Department-Mark Lynch

- -Code Enforcement-Zane Mungillo
- -Planning and Zoning-Alexis Crespo
- -Finance-Lilly Davenport
- -Public Works-Mitch Wills
- -Woodard & Curran-Glenn Burden
- -Four Waters Engineering-
- D. Bad Debt Write-Off Utility Billing April Aguilar
- E. PRM 2024-2025 Renewal Proposal Human Resource Lisa Awbrey