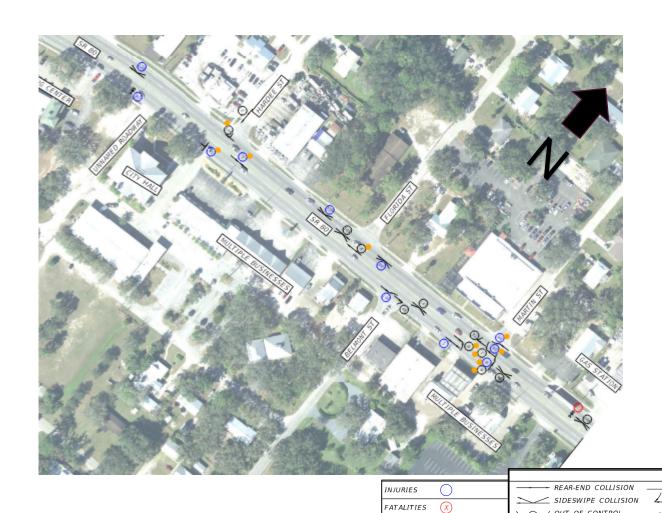

## Purpose:

- Provide traffic calming
- Access management
- Reduce crashes

## Project Activities

- Replace existing two-way left-turn lanes with raised medians
- Provide directional median openings at strategic locations along corridor
- Proposed signal at intersection with Dr. Martin Luther King Jr. Blvd with improved lighting

## Website & Future Outreach

- swflroads.com/project/447878-1
- Anticipate public meeting in Fall 2024

HIT OTHER FIXED OBJECTS COLLISION

BYCICLE

ROLLOVER

|                 | Crash Information    |      | Cra  | ash Year | Total | Doroont | Correctable |         |         |
|-----------------|----------------------|------|------|----------|-------|---------|-------------|---------|---------|
|                 | Crash information    | 2018 | 2019 | 2020     | 2021  | 2022    | lotai       | Percent | Crashes |
|                 | Other                | 1    | 2    | 1        | 1     | 1       | 6           | 3%      | 0       |
|                 | Left Turn            | 11   | 14   | 8        | 5     | 13      | 51          | 27%     | 24      |
|                 | Pedestrian           | 4    | 0    | 2        | 1     | 2       | 9           | 5%      | 0       |
|                 | Rear-End             | 10   | 6    | 10       | 6     | 12      | 43          | 23%     | 1       |
| be /            | Angle                | 8    | 9    | 3        | 1     | 7       | 28          | 15%     | 12      |
|                 | Right-Turn           | 2    | 3    | 1        | 0     | 1       | 7           | 3%      | 0       |
| Collision Type  | Head-On              | 2    | 0    | 0        | 0     | 2       | 4           | 2%      | 3       |
|                 | Off-Road             | 2    | 1    | 1        | 0     | 0       | 4           | 2%      | 0       |
|                 | Rollover             | 0    | 1    | 1        | 1     | 0       | 3           | 2%      | 0       |
|                 | Sideswipe            | 3    | 4    | 7        | 5     | 12      | 31          | 16%     | 3       |
|                 | Bicycle              | 0    | 1    | 0        | 0     | 0       | 1           | 1%      | 0       |
|                 | Animal               | 0    | 2    | 0        | 0     | 0       | 2           | 1%      | 0       |
|                 | Total                |      | 43   | 34       | 20    | 50      | 189         |         | 43      |
|                 |                      |      |      |          |       |         |             |         |         |
| erity           | Fatality             | 2    | 0    | 1        | 1     | 0       | 4           | 2%      | 0       |
| Injury Severity | Injury               | 8    | 11   | 15       | 7     | 12      | 53          | 28%     | 15      |
| Injur           | Property Damage Only | 32   | 32   | 18       | 12    | 38      | 132         | 70%     | 28      |