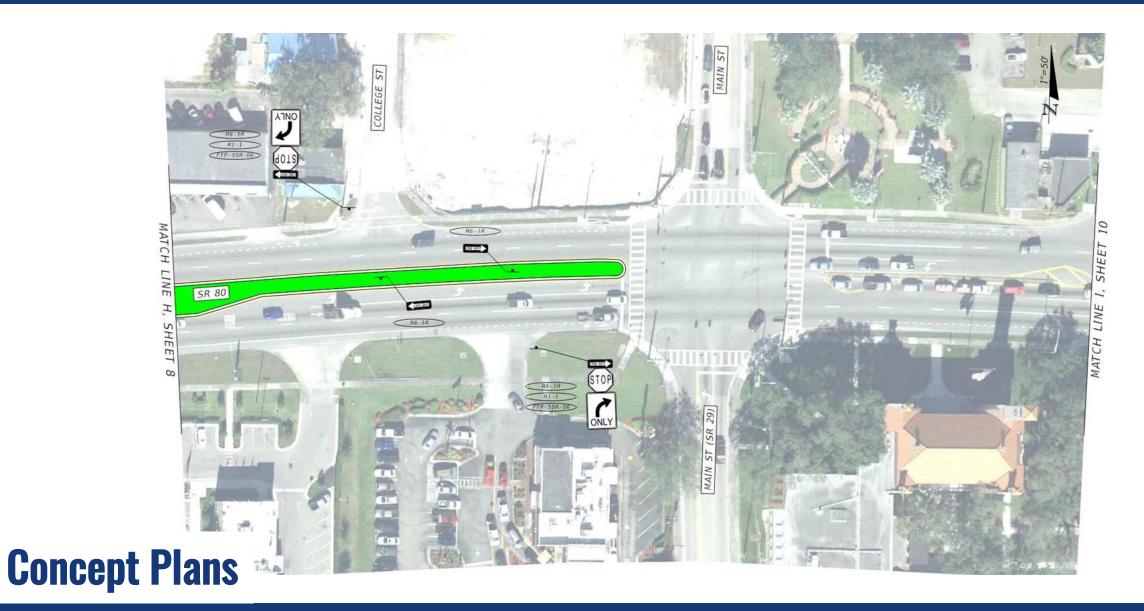

# State Road 80 Project Safety Improvements from North of Captain Hendry Dr to West of Forrey Dr

**FDOT District One** 

**Financial Project Identification Number:** 

447878-1-52-01

**Commissioners Meeting** 

## Purpose:

- Provide traffic calming
- Access management
- Reduce crashes

## Project Activities

- Replace existing two-way left-turn lanes with raised medians
- Provide directional median openings at strategic locations along corridor
- Proposed signal at intersection with Dr. Martin Luther King Jr. Blvd with improved lighting