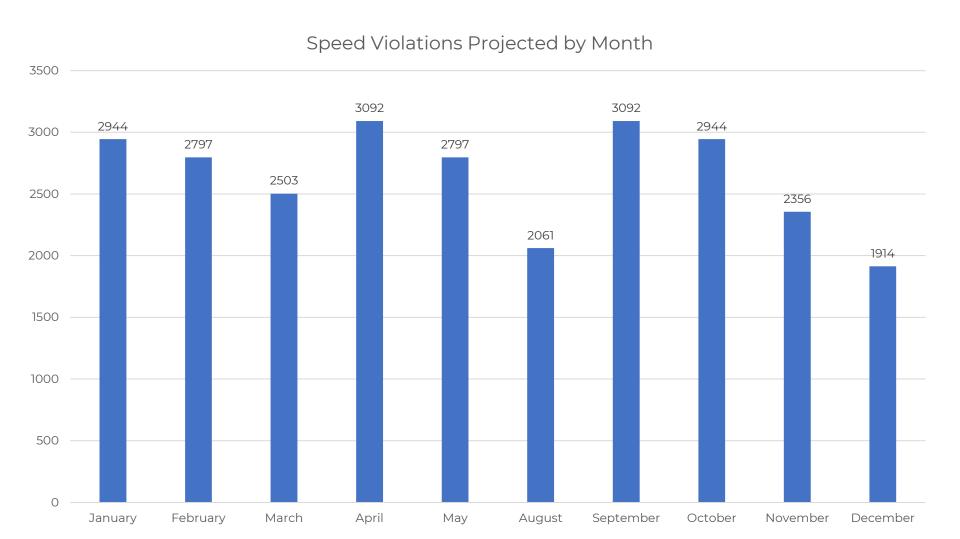

### 6. Public Hearings and/or Ordinances

- A. ORDINANCE 2024 08 (first reading) AN ORDINANCE OF THE CITY OF LABELLE, FLORIDA, ADOPTING AN OFFICIAL VILLAGE SEAL; PROVIDING FOR CONFLICT; PROVIDING FOR AUTHORIZATION OF USE; PROVIDING FOR ENFORCEMENT; PROVIDING FOR SEVERABILITY; PROVIDING FOR CODIFICATION; PROVIDING AN EFFECTIVE DATE.
- B. ORDINANCE 2024 09 (first reading) AN ORDINANCE OF THE CITY OF LABELLE, FLORIDA; RELATING TO SCHOOL ZONE ENFORCEMENT WITHIN THE CITY OF LABELLE; AMENDING THE CITY OF LABELLE CODE, CHAPTER 12, CREATING A NEW ARTICLE IV, SCHOOL ZONES; PROVIDING FOR ENFORCEMENT; PROVIDING FOR CODIFICATION, SEVERABILITY, CONFLICTS AND AN EFFECTIVE DATE.
- C. Rate Increases 80% Sewer and 50% Water