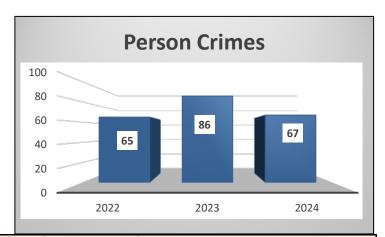

Office**

City of LaBelle Crime Report for September Meeting
Date Range: 7/27/2024-8/27/2024

Year-To-Date: 2022 Section 5, Item C. 23

| Person Crimes    | Aug. | July | June | May |
|------------------|------|------|------|-----|
| Homicide         | 1    | 1    | 0    | 0   |
| Robbery          | 0    | 0    | 0    | 0   |
| Sex Crime        | 3    | 0    | 0    | 0   |
| Assault          | 0    | 1    | 0    | 1   |
| Battery - Simple | 8    | 0    | 2    | 0   |
| Domestic         | 0    | 4    | 2    | 3   |
| TOTAL            | 12   | 6    | 4    | 4   |

| YTD  | YTD  | YTD  |
|------|------|------|
| 2024 | 2023 | 2022 |
| 3    | 1    | 0    |
| 4    | 3    | 2    |
| 9    | 11   | 5    |
| 5    | 8    | 8    |
| 23   | 34   | 23   |
| 23   | 29   | 27   |
| 67   | 86   | 65   |



The above data reflects a 22.1% decrease in Person Crimes (2023 to 2024)

| Property Crimes   | Aug. | July | June | May |
|-------------------|------|------|------|-----|
| Stolen Vehicle    | 1    | 2    | 1    | 0   |
| Theft             |      |      |      |     |
| - Construction    | 0    | 0    | 0    | 1   |
| - Residential     | 0    | 4    | 6    | 2   |
| - Retail          | 1    | 1    | 0    | 4   |
| Burglary          |      |      |      |     |
| - Residential     | 1    | 1    | 0    | 2   |
| - Business        | 0    | 0    | 1    | 0   |
| - Vehicle         | 1    | 4    | 0    | 0   |
| Criminal Mischief | 1    | 4    | 2    | 1   |
| TOTAL             | 5    | 16   | 10   | 10  |

| YTD  | YTD  | YTD  |
|------|------|------|
| 2024 | 2023 | 2022 |
| 13   | 29   | 1