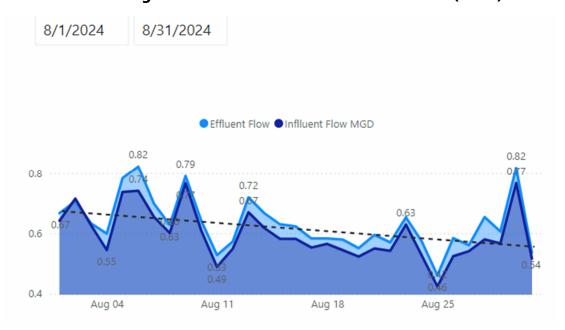

| 171.00               | 102.00               | .45           | 1.77         | 4.72         | .00                                       |
| Maximum  | .64           | 397.00               | 178.00               | .67           | 7.00         | 17.70        | 34.73                                     |
| Total    | 6.37          | 3803.00              | 1621.00              | 6.17          | 66.15        | 122.18       | 72.57                                     |
| Average  | .53           | 317.08               | 135.00               | .51           | 5.51         | 10.18        | 6.60                                      |

Asterisk (\*) denotes no sludge processed during these months.

Figure 6-1: Effluent Flow vs Rainfall in Inches

Figure 6-2: Effluent Flow vs Influent Flow (MGD)



Figure 6-3: Effluent Biochemical Oxygen Demand (BOD)



<sup>\*</sup>This graph is awaiting laboratory data from the Laboratory.



Figure 6-4: Effluent Total Suspended Solids (TSS)

\*This graph is awaiting laboratory data from the Laboratory.

#### 6.2 Chemicals Delivered Waste Plant

- On August 10<sup>th</sup>, Hawkins Chemical delivered 143 gallons of hydrofluoric acid (fluoride) to the drinking water plant.
- On August 29<sup>th</sup>, 821 gallons of sodium hypochlorite for disinfection was delivered by Odyssey Manufacturing.

#### 6.3 Biosolids

In August, no biosolids were processed.

Table 6-2: Biosolids

|        | Wastev               | vater Biosoli        | ds                          |
|--------|----------------------|----------------------|-----------------------------|
|