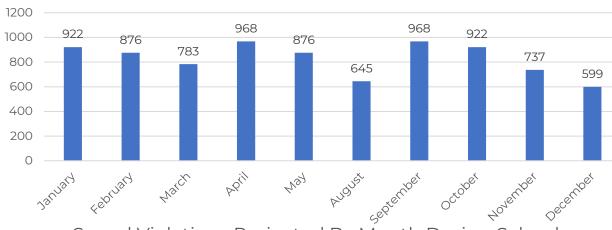

on Limit    | 10          |

|                    | Start   | End     |
|--------------------|---------|---------|
| School Zone Time 1 | 7:00 AM | 8:30 AM |
| School Zone Time 2 | 2:00 PM | 3:30 PM |

| 5 Day Totals  | School Hours | Non-School Hours |
|---------------|--------------|------------------|
| Vehicle Count | 2,916        | 2,281            |
| Violations    | 1,646        | 81               |
| Pass          | 1,270        | 2,200            |

| One Day Averages | School Hours | Non-School Hours |
|------------------|--------------|------------------|
| Vehicle Count    | 583          | 456              |
| Violations       | 329          | 16               |
| Pass             | 254          | 440              |

# Speed Violations Projected By Month During Flashing Times



Speed Violations Projected By Month During School Hours



## LaBelle Middle School

Speed Study Totals + Top Speeds





From: Mitch Wills

To: Troy Kepley; Kim Barselou; Glenn Burden; Derek.Rooney@grav-robinson.com; Julie Wilkins; Finance Department

Cc: <u>Joseph Thomas; Salvador Mora; Juan Cardenas; Adam Barde</u>
Subject: Re: Potable water supplied to Port LaBelle august 11th-12th 2024

**Date:** Thursday, August 15, 2024 2:05:11 PM

#### Thank You Troy

#### Get Outlook for iOS

From: Troy Kepley <tkepley@woodardcurran.com>

**Sent:** Thursday, August 15, 2024 1:38:53 PM

**To:** Mitch Wills <mwills@citylabelle.com>; Kim Barselou <kimbarselou@citylabelle.com>; Glenn

Burden <gburden@woodardcurran.com>; Derek.Rooney@gray-robinson.com

<Derek.Rooney@gray-robinson.com>; Julie Wilkins