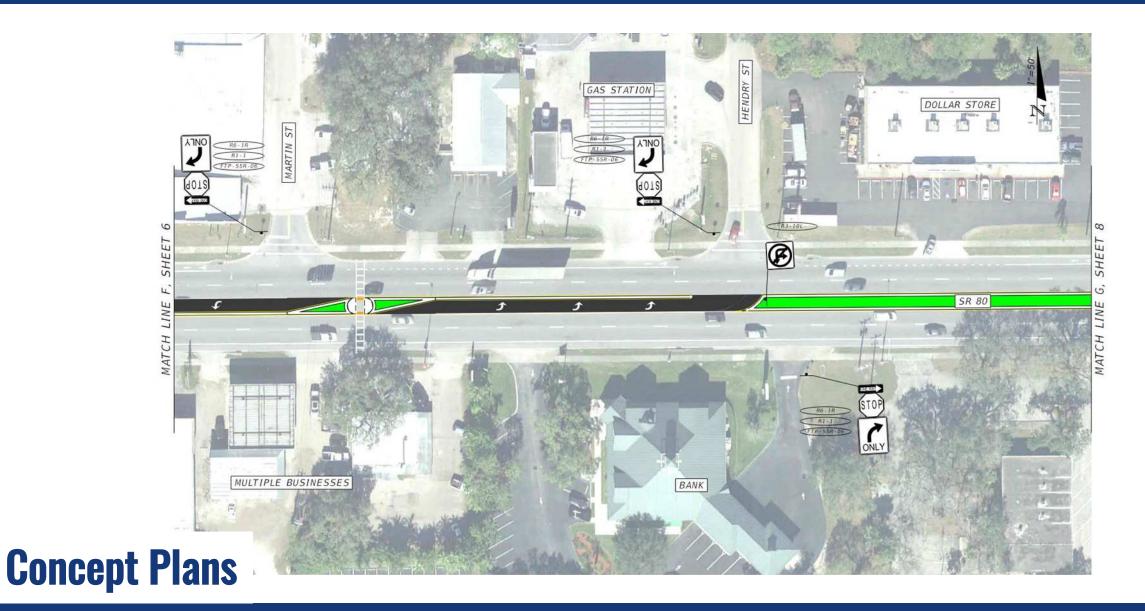

# State Road 80 Project Safety Improvements from North of Captain Hendry Dr to West of Forrey Dr

**FDOT District One** 

**Financial Project Identification Number:** 

447878-1-52-01

**Commissioners Meeting** 

## Purpose:

- Provide traffic calming
- Access management
- Reduce crashes

## Project Activities

- Replace existing two-way left-turn lanes with raised medians
- Provide directional median openings at strategic locations along corridor
- Proposed signal at intersection with Dr. Martin Luther King Jr. Blvd with improved lighting