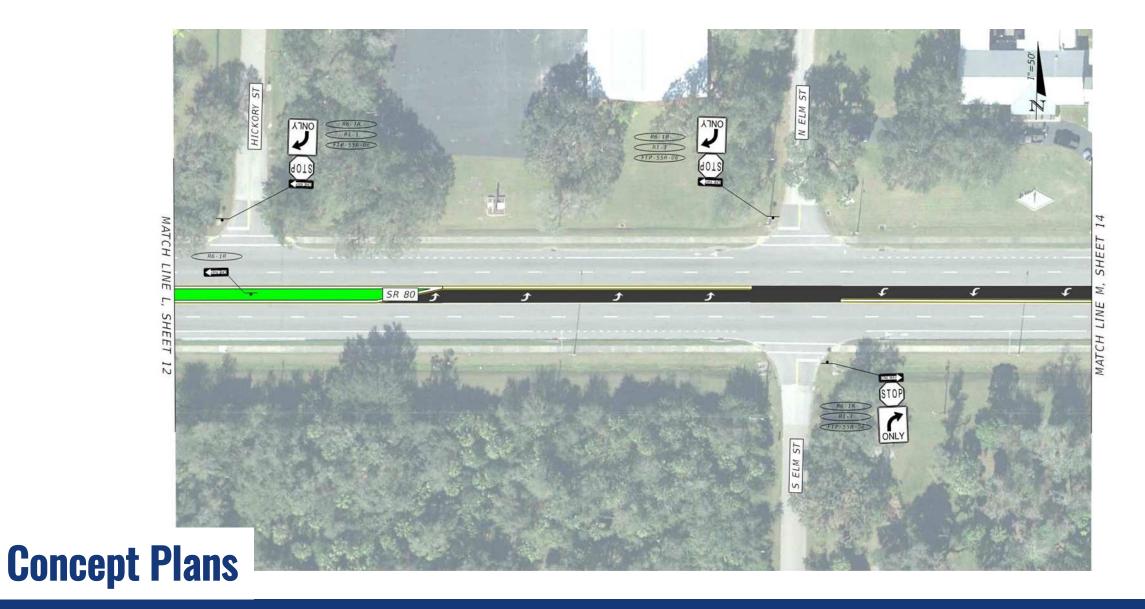

# State Road 80 Project Safety Improvements from North of Captain Hendry Dr to West of Forrey Dr

**FDOT District One** 

**Financial Project Identification Number:** 

447878-1-52-01

**Commissioners Meeting** 

## Purpose:

- Provide traffic calming
- Access management
- Reduce crashes

## Project Activities

- Replace existing two-way left-turn lanes with raised medians
- Provide directional median openings at strategic locations along corridor
- Proposed signal at intersection with Dr. Martin Luther King Jr. Blvd with improved lighting