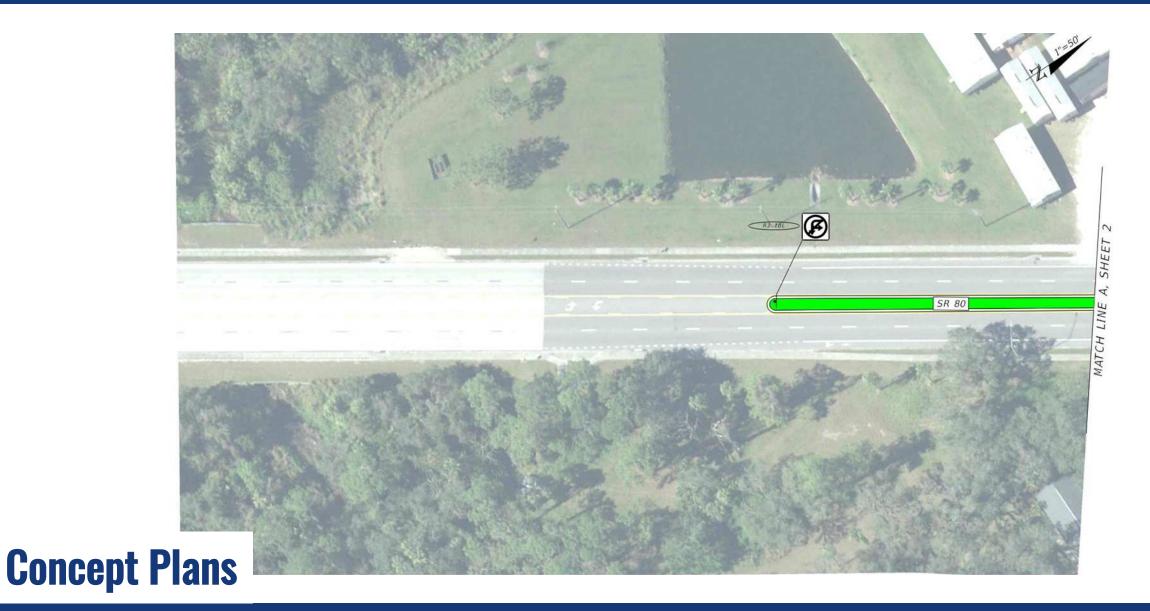

# State Road 80 Project Safety Improvements from North of Captain Hendry Dr to West of Forrey Dr

**FDOT District One** 

**Financial Project Identification Number:** 

447878-1-52-01

**Commissioners Meeting** 

## Purpose:

- Provide traffic calming
- Access management
- Reduce crashes

## Project Activities

- Replace existing two-way left-turn lanes with raised medians
- Provide directional median openings at strategic locations along corridor
- Proposed signal at intersection with Dr. Martin Luther King Jr. Blvd with improved lighting