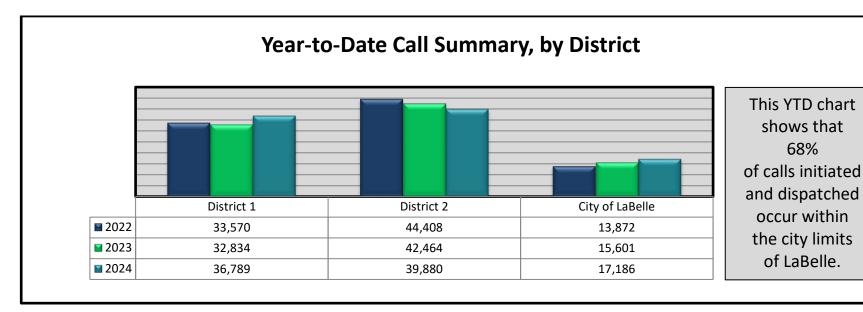

1   |
| - Residential     | 0    | 4    | 6    | 2   |
| - Retail          | 1    | 1    | 0    | 4   |
| Burglary          |      |      |      |     |
| - Residential     | 1    | 1    | 0    | 2   |
| - Business        | 0    | 0    | 1    | 0   |
| - Vehicle         | 1    | 4    | 0    | 0   |
| Criminal Mischief | 1    | 4    | 2    | 1   |
| TOTAL             | 5    | 16   | 10   | 10  |

| YTD  | YTD  | YTD  |
|------|------|------|
| 2024 | 2023 | 2022 |
| 13   | 29   | 11   |
|      |      |      |
| 2    | 0    | 0    |
| 49   | 60   | 49   |
| 19   | 27   | 11   |
|      |      |      |
| 15   | 19   | 21   |
| 5    | 4    | 2    |
| 26   | 23   | 15   |
| 28   | 22   | 18   |
| 157  | 184  | 127  |



The above data reflects a 14.7% decrease in Property Crimes (2023 to 2024)







## **Map of Incident Hotspots**

**Blue - Person Crimes** 

**Red - Property Crimes** 

**Orange - Suspicious Incidents/Person/Vehicle** 



#### La Belle Fire Department

#### Agenda Items

La Belle Fire Department Response:

August Calls- 74

#### \*Engine Status

New Engine 14 has been delivered and is in service.

\* Truck Repairs

### \*County Response

• Calls outside of the LaBelle Fire District for the fiscal year are over one hundred calls for service.

#### \*Station and Ladder

\_The Fire Staff is working with the City Attorney to move forward on the ladder grant. A rough draft RFB has been submitted to the City Attorney for approval for the ladder truck.

Station RFQ provide in agenda.

#### \*Study

Fitch & Associates is 90% complete.

Chief Brent Stevens La Belle Fire D