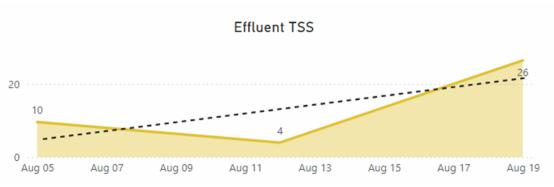

|
| Maximum  | .64           | 397.00               | 178.00               | .67           | 7.00         | 17.70        | 34.73                                     |
| Total    | 6.37          | 3803.00              | 1621.00              | 6.17          | 66.15        | 122.18       | 72.57                                     |
| Average  | .53           | 317.08               | 135.00               | .51           | 5.51         | 10.18        | 6.60                                      |

Asterisk (\*) denotes no sludge processed during these months.

Figure 6-1: Effluent Flow vs Rainfall in Inches

Figure 6-2: Effluent Flow vs Influent Flow (MGD)



Figure 6-3: Effluent Biochemical Oxygen Demand (BOD)



<sup>\*</sup>This graph is awaiting laboratory data from the Laboratory.



Figure 6-4: Effluent Total Suspended Solids (TSS)

\*This graph is awaiting laboratory data from the Laboratory.

#### 6.2 Chemicals Delivered Waste Plant

- On August 10<sup>th</sup>, Hawkins Chemical delivered 143 gallons of hydrofluoric acid (fluoride) to the drinking water plant.
- On August 29<sup>th</sup>, 821 gallons of sodium hypochlorite for disinfection was delivered by Odyssey Manufacturing.

#### 6.3 Biosolids

In August, no biosolids were processed.

Table 6-2: Biosolids

|        | Wastev               | vater Biosoli        | ds                          |
|--------|----------------------|----------------------|-----------------------------|
|        |                      |                      |                             |
| Month  | Liquid Sludge Hauled | Liquid Sludge