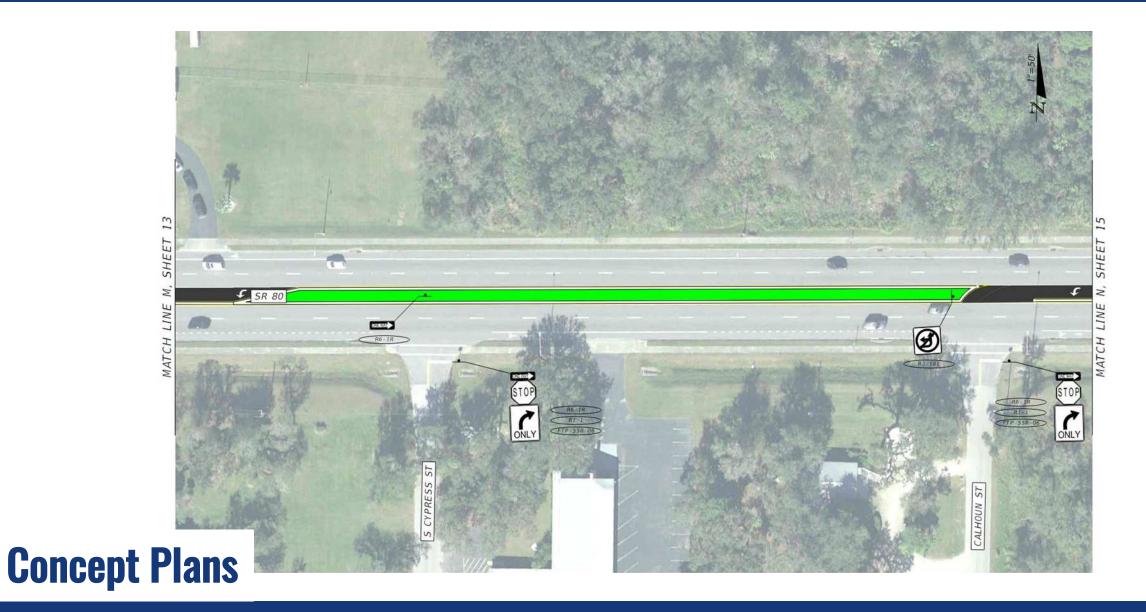

# State Road 80 Project Safety Improvements from North of Captain Hendry Dr to West of Forrey Dr

**FDOT District One** 

**Financial Project Identification Number:** 

447878-1-52-01

**Commissioners Meeting** 

## Purpose:

- Provide traffic calming
- Access management
- Reduce crashes

## Project Activities

- Replace existing two-way left-turn lanes with raised medians
- Provide directional median openings at strategic locations along corridor
- Proposed signal at intersection with Dr. Martin Luther King Jr. Blvd with improved lighting