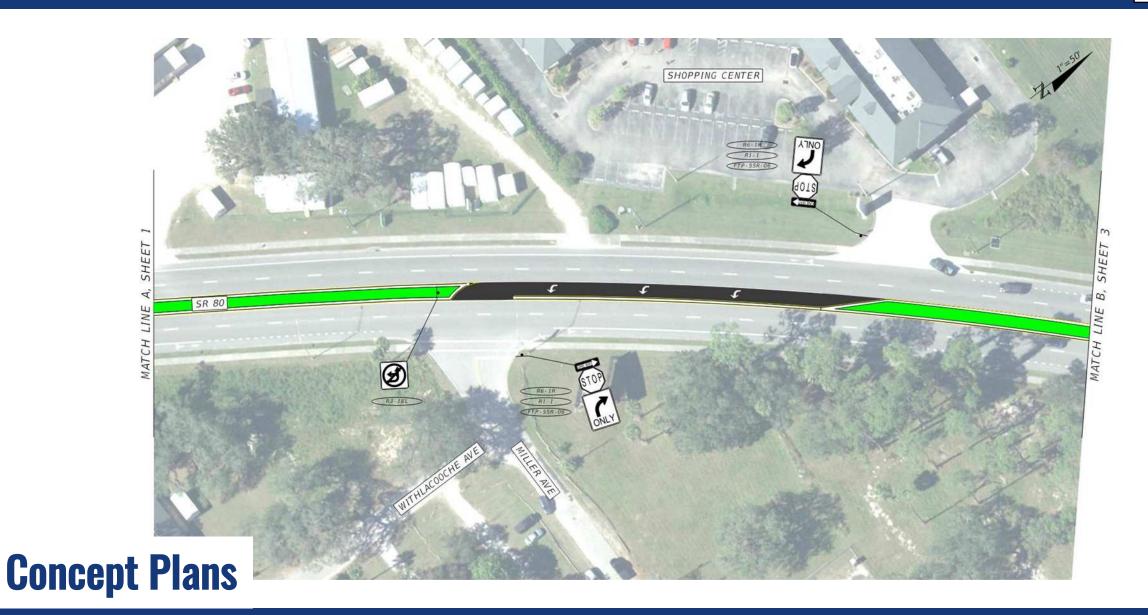

# State Road 80 Project Safety Improvements from North of Captain Hendry Dr to West of Forrey Dr

**FDOT District One** 

**Financial Project Identification Number:** 

447878-1-52-01

**Commissioners Meeting** 

## Purpose:

- Provide traffic calming
- Access management
- Reduce crashes

## Project Activities

- Replace existing two-way left-turn lanes with raised medians
- Provide directional median openings at strategic locations along corridor
- Proposed signal at intersection with Dr. Martin Luther King Jr. Blvd with improved lighting