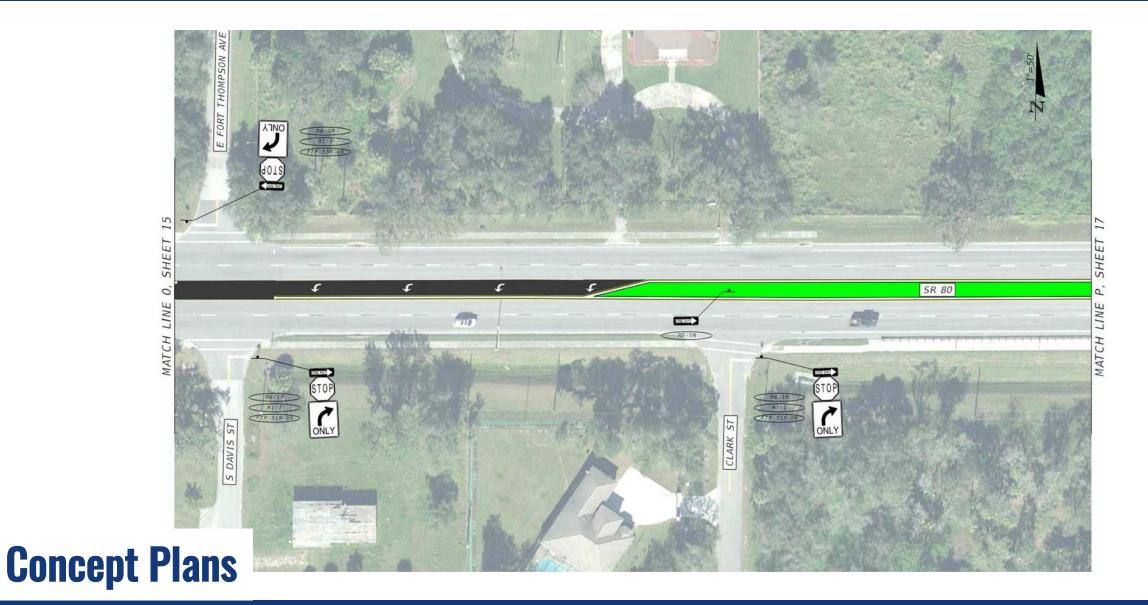

# State Road 80 Project Safety Improvements from North of Captain Hendry Dr to West of Forrey Dr

**FDOT District One** 

**Financial Project Identification Number:** 

447878-1-52-01

**Commissioners Meeting** 

## Purpose:

- Provide traffic calming
- Access management
- Reduce crashes

## Project Activities

- Replace existing two-way left-turn lanes with raised medians
- Provide directional median openings at strategic locations along corridor
- Proposed signal at intersection with Dr. Martin Luther King Jr. Blvd with improved lighting