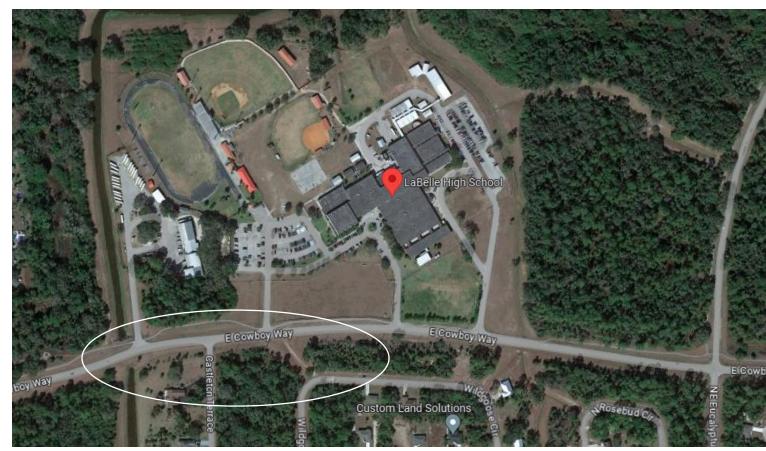

### 6. Public Hearings and/or Ordinances

- A. ORDINANCE 2024 08 (first reading) AN ORDINANCE OF THE CITY OF LABELLE, FLORIDA, ADOPTING AN OFFICIAL VILLAGE SEAL; PROVIDING FOR CONFLICT; PROVIDING FOR AUTHORIZATION OF USE; PROVIDING FOR ENFORCEMENT; PROVIDING FOR SEVERABILITY; PROVIDING FOR CODIFICATION; PROVIDING AN EFFECTIVE DATE.
- B. ORDINANCE 2024 09 (first reading) AN ORDINANCE OF THE CITY OF LABELLE, FLORIDA; RELATING TO SCHOOL ZONE ENFORCEMENT WITHIN THE CITY OF LABELLE; AMENDING THE CITY OF LABELLE CODE, CHAPTER 12, CREATING A NEW ARTICLE IV, SCHOOL ZONES; PROVIDING FOR ENFORCEMENT; PROVIDING FOR CODIFICATION, SEVERABILITY, CONFLICTS AND AN EFFECTIVE DATE.
- C. Rate Increases 80% Sewer and 50% Water