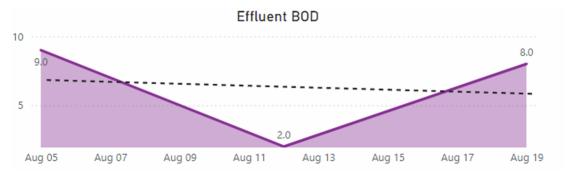

| 1.77         | 4.72         | .00                                       |
| Maximum  | .64           | 397.00               | 178.00               | .67           | 7.00         | 17.70        | 34.73                                     |
| Total    | 6.37          | 3803.00              | 1621.00              | 6.17          | 66.15        | 122.18       | 72.57                                     |
| Average  | .53           | 317.08               | 135.00               | .51           | 5.51         | 10.18        | 6.60                                      |

Asterisk (\*) denotes no sludge processed during these months.

Figure 6-1: Effluent Flow vs Rainfall in Inches

Figure 6-2: Effluent Flow vs Influent Flow (MGD)



Figure 6-3: Effluent Biochemical Oxygen Demand (BOD)



<sup>\*</sup>This graph is awaiting laboratory data from the Laboratory.



Figure 6-4: Effluent Total Suspended Solids (TSS)

\*This graph is awaiting laboratory data from the Laboratory.

#### 6.2 Chemicals Delivered Waste Plant

- On August 10<sup>th</sup>, Hawkins Chemical delivered 143 gallons of hydrofluoric acid (fluoride) to the drinking water plant.
- On August 29<sup>th</sup>, 821 gallons of sodium hypochlorite for disinfection was delivered by Odyssey Manufacturing.

#### 6.3 Biosolids

In August, no biosolids were processed.

Table 6-2: Biosolids

|        | Wastev               | vater Biosoli        | ds                          |
|--------|----------------------|----------------------|-----------------------------|
|        |                      |                      |