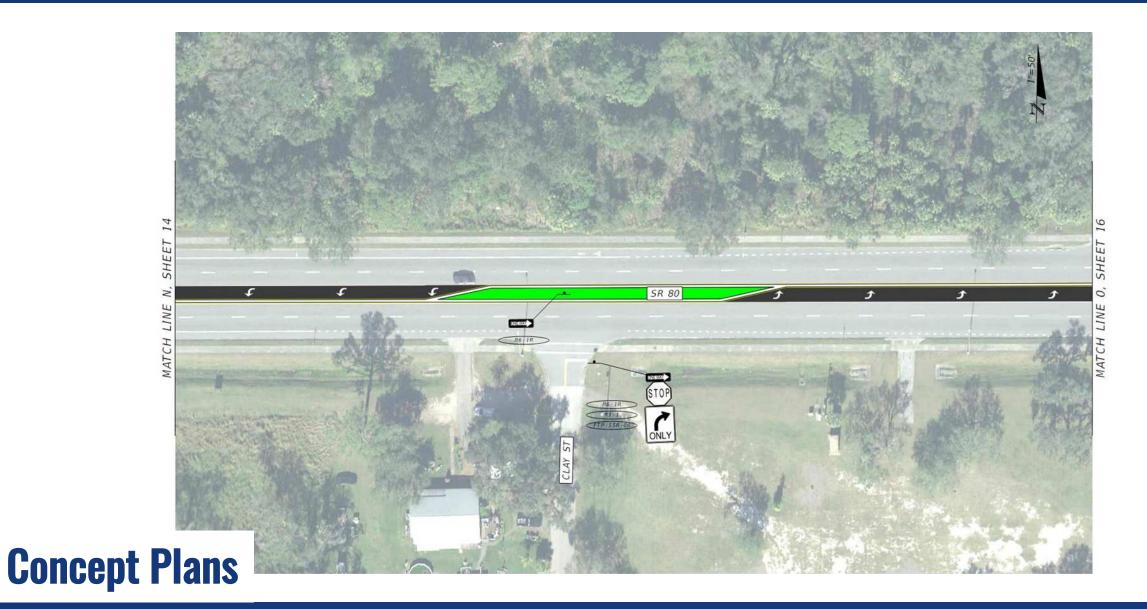

# State Road 80 Project Safety Improvements from North of Captain Hendry Dr to West of Forrey Dr

**FDOT District One** 

**Financial Project Identification Number:** 

447878-1-52-01

**Commissioners Meeting** 

## Purpose:

- Provide traffic calming
- Access management
- Reduce crashes

## Project Activities

- Replace existing two-way left-turn lanes with raised medians
- Provide directional median openings at strategic locations along corridor
- Proposed signal at intersection with Dr. Martin Luther King Jr. Blvd with improved lighting