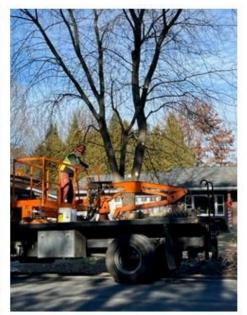

#### **Public Works**

- Snow removal and just put out for freezing rain ice storm on Dec 30th and 31st
- Tree trimming extended to January 2024