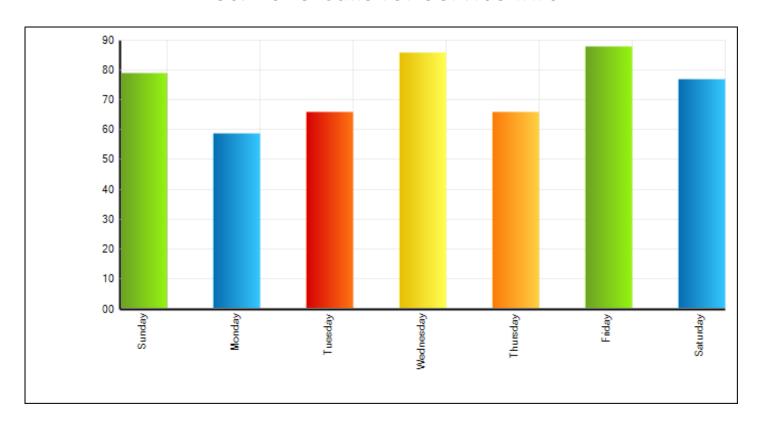

C HAZARD              | 2   |
|    | TRAFFIC MISCELLANEOUS       | 2   |
|    | TRAFFIC STOP                | 199 |
|    | WARRANT SERVICE             | 2   |
|    | WELFARE CHECK               | 7   |
|    | HIT & RUN CRASH             | 1   |
|    | TRAFFIC CRASH - INJURY      | 1   |
|    | TRAFFIC CRASH PDO           | 14  |
|    | CO ALARM                    | 1   |
|    | FIRE ALARM                  | 1   |
|    | FIRE ASSIST                 | 1   |
|    | COMMUNITY RELATIONS ACT     | 4   |
|    | SPECIAL INVESTIGATIONS INFO | 1   |
|    | TELEPHONE MESSAGE           | 12  |
|    | VACANT HOME CHECK           | 5   |
|    | VEHICLE ATL                 | 6   |
|    | WELFARE CHECK               | 1   |
|    | MEDICAL EMERGENCY           | 22  |

### Dec. 2023 Calls for Service Info



### Calls by Day of the Week

### Summons/Citations Charge Summary

Agency: KRONENWETTER PD, Date Range: 12/01/2023 00:00:00 -

| Charges                                 |        | Count |
|-----------------------------------------|--------|-------|
| EXCEEDING SPEED ZONES, ETC. (11-15 MPH) |        | 5     |
| FAIL/STOP AT STOP SIGN                  |        | 2     |
| FAIL/YIELD RIGHT/WAY FROM STOP SIGN     |        | 1     |
| NON-REGISTRATION OF AUTO, ETC           |        | 2     |
| OPERATE MOTOR VEHICLE BY PERMITTEE      |        | 1     |
| OPERATE MOTOR VEHICLE W/O INSURANCE     |        | 3     |
| OPERATE MOTOR VEHICLE W/O PROOF OF      |        | 5     |
| OPERATE W/O VALID LICENSE               |        | 1     |
| OPERATING A MOTOR VEHICLE W/O           |        | 1     |