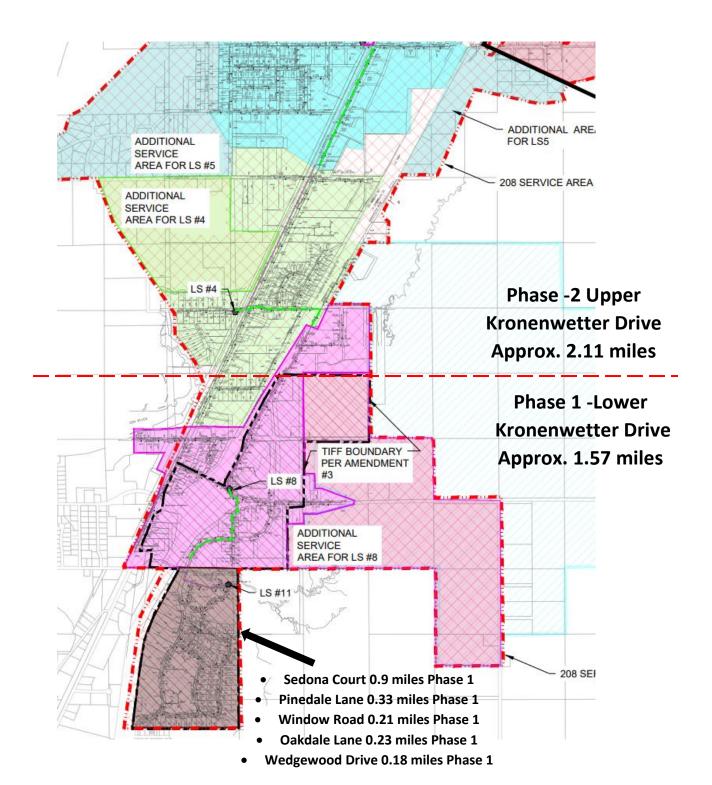

#### **General Items:**

- 2023 Pavement Rating (107 miles) have been entered into the WisDOT WISLR data base.
- Agenda Packet for Award the Phase 1 and Phase 2 Kronenwetter Drive improvement Planning & Design (TID #2) approval from RDA and CLIPP to move to Village Board
- CW Exteriors will let us know when the majority of the Municipal Roof Repair materials have been received. Kick-off meeting will be scheduled thereafter.
- LS 8 and 4 Preliminary 50% Design Plans and Engineer's Estimate are due Jan 15th for review and comments
- Agenda Report presented to CLIPP subject: Kowalski Road commercial vehicle traffic
- Agenda Report presented to CLIPP subject: Emergency Access to West Nelson area residents
- Agenda Report presented to CLIPP subject: Citizen Complaint regarding Speeding on Village Roads
- FFY2025 Surface Transportation Program-Local Supplemental Project Grant Application Obligation – approved by CLIPP to move on to APC and then to Village Board.
- ADA Assessment underway to develop a scope of work to bring Municipal Building public doors into compliance.