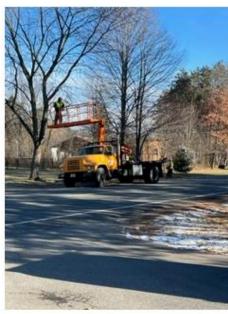

#### **Public Works**

- Snow removal and just put out for freezing rain ice storm on Dec 30th and 31st
- Tree trimming extended to January 2024