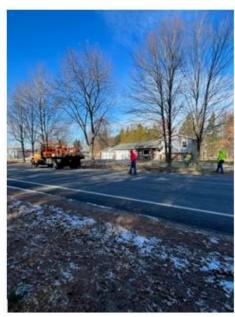

#### **Public Works**

- Snow removal and just put out for freezing rain ice storm on Dec 30th and 31st
- Tree trimming extended to January 2024