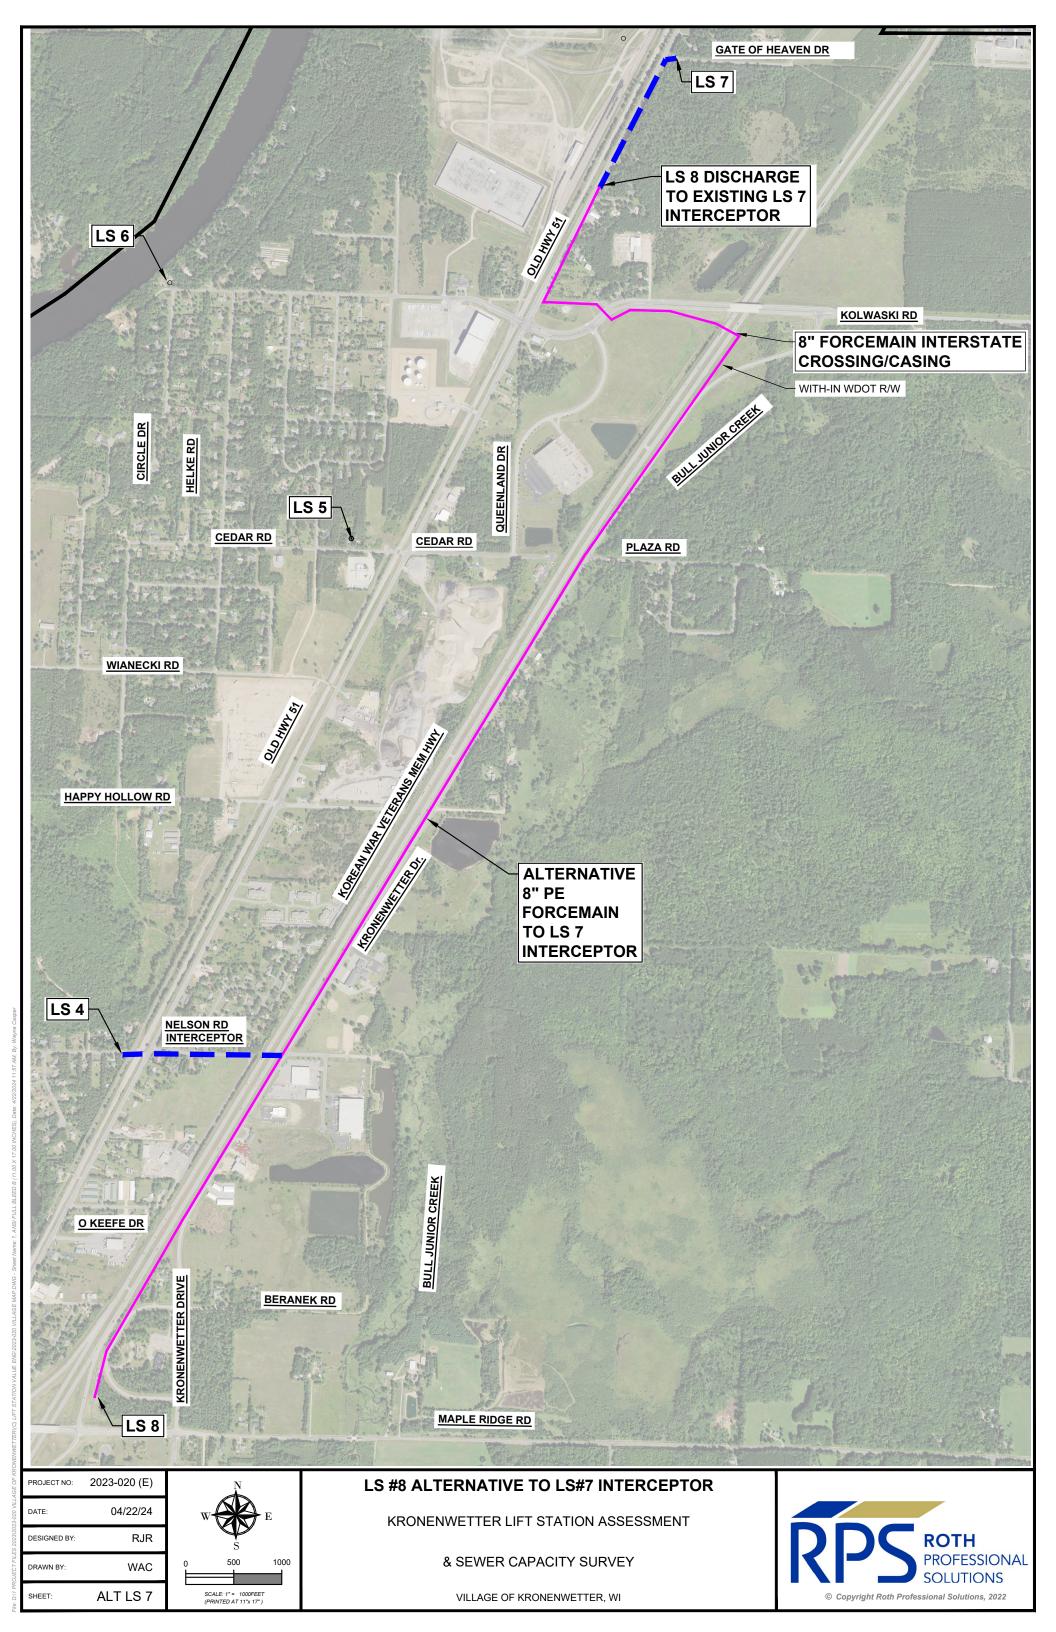

#### **ATTACHMENTS:**

- ALTERNATE MAP LS8 to LS7 2024-0422
- Current RPS Progress Report LS Project LS8 to LS7 2024-0423
- Current RPS Kronenwetter Construction Cost Estimates & Alt Cost 2024-0420
- Jan 2024 ESTIMATE LS4 Kronenwetter Construction Cost 50% 2024-0131
- Jan 2024 ESTIMATE LS8 Kronenwetter Construction Cost 50% 2024-0131

During finalization of the upgrade project plans, an option to direct-discharge to LS7 from LS8 originated and required further evaluation. The overall cost of the two-lift-station project, upon completion of the 90% plans, revealed additional cost in the area of sewer interceptor upsizing and forcemain upgrade (LS4). The option to discharge to LS7 potentially becomes capital cost favorable when considering the entire project and the impact to the westside series lift station configuration. This memo provides an executive summary evaluation of this alternative and discusses advantages, disadvantages and costs.

The main idea of the alternative allows for LS8 to run a longer forcemain along Kronenwetter Drive to the north (16,810 LF), cross I39 near Kowalski Drive Interchange, with a discharge on Old Hwy 51 gravity interceptor to LS7. LS8 would not continue to discharge towards LS4, and LS4 would continue in its current condition (although with lesser flow). Therefore, this option

would not require the upgrade of the Nelson Road Interceptor, would not require the upgrade of LS4 and would not require future downstream collection system upgrades. Any upgrades in these areas would be based on other growth in the area and be handled in the long-term future.

#### Attachments:

- Map LS8 to LS7 Alternative
- LS8 90% Project Cost Estimate
- LS4 90% Project Cost Estimate
- LS8 to LS7 Conceptual Cost Estimate

ROTH PROFESSIONAL SOLUTIONS