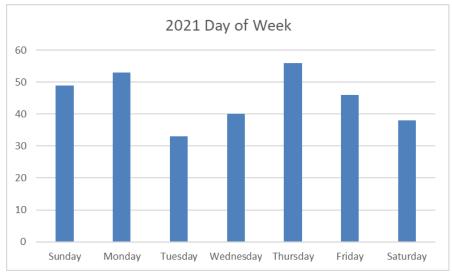

| 2 min      | 1.3          |
| Address 10      |         | 3.7 mi.  | 8 mins           | 3.7 mi  | 7 mins   | Central       | 1 min      | 0            |
| Address 11      |         | 7.6 mi   | 13 mins          | 3.9 mi  | 6 mins   | Central/South | 7 min      | 3.7          |
| Address 12      |         | 4.4 mi   | 9 mins           | 4.2 mi. | 8 mins   | Central       | 1 min      | 0.2          |
| Address 13      |         | 5.7 mi   | 11 mins          | 6.1 mi  | 10 mins  | East          | 1 min      | 0.4          |
| Address 14      |         | 4.0 mi   | 8 mins           | 2.8 mi  | 5 mins   | Central       | 3 mins     | 1.2          |

## Mileage and Response Times study (addresses blacked out to retain privacy)

Figure 1

## Historical Call Times and Days of Weeks:















Figure 5



Figure 6



Figure 7

## Call by Transport Type



Figure 8



Figure 9

## Kronenwetter Fire Ambulance Service Q&A

#### 1. How long would it take to see a return on the investment?

Per the estimations included in the fiscal impact the return would be immediate.

2. What is the cost to implement this service (including equipment, personnel, and associated training)?

See financials to understand the capital expenses for equipment, cost of personnel associated with training, broken down in future budgets.

- **3.** Do we need additional building space? Where would we house the equipment? As previously discussed at CLIPP meeting on March 4<sup>th</sup>, this is something that is being evaluated regardless of Ambulance Service. The current Fire Station was designed and