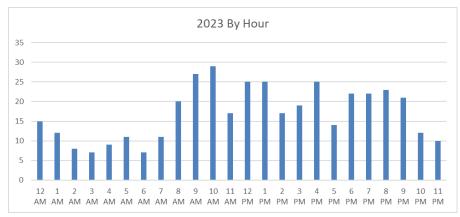

## Historical Call Times and Days of Weeks:

Figure 5

Figure 6

Figure 7

Call volume in Kronenwetter has continued to rise with 243 calls in 2019, 267 in 2020, 324 in 2021, 410 in 2022 and 408 in 2023. We are already tracking over 100 calls for 2024. Based on averages over 90% of all calls have a non-parametic level need.