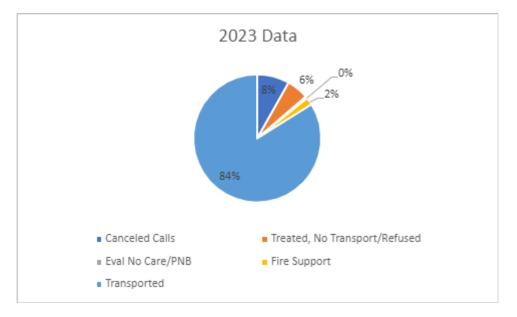

## Historical Call Times and Days of Weeks:

Figure 5

Figure 6

Figure 7

## Call by Transport Type

Figure 8

Figure 9

#### 11. How many medical emergency calls were not treated/transported calls?

Data from 2022 and 2023 (through 12/5) there was a total of 91 in 2022 and 77 that fell under the categories of no treatment or no transport. Prior to 2022 data is not available.