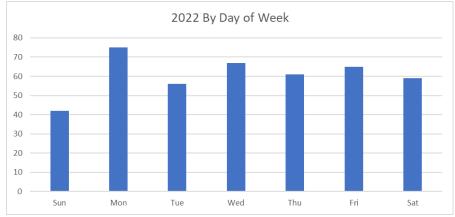

## Historical Call Times and Days of Weeks:

Figure 5

Figure 6

Figure 7

Call volume in Kronenwetter has continued to rise with 243 calls in 2019, 267 in 2020, 324 in 2021, 410 in 2022 and 408 in 2023. We are already tracking over 100 calls for 2024. Based on averages over 90% of all calls have a non-parametic level need.