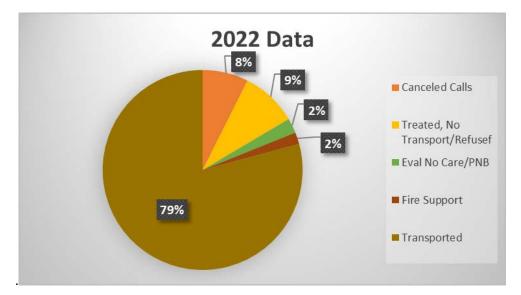

## Historical Call Times and Days of Weeks:

Figure 5

Figure 6

Figure 7

## Call by Transport Type

Figure 8

Figure 9

#### 11. How many medical emergency calls were not treated/transported calls?

Data from 2022 and 2023 (through 12/5) there was a total of 91 in 2022 and 77 that fell under the categories of no treatment or no transport. Prior to 2022 data is not available.