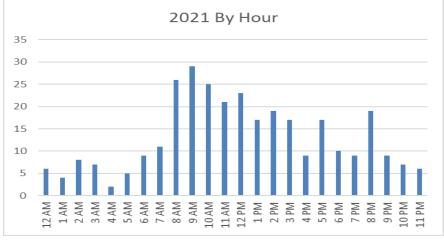

| 2 min      | 1.3          |
| Address 10      |         | 3.7 mi.  | 8 mins           | 3.7 mi  | 7 mins   | Central       | 1 min      | 0            |
| Address 11      |         | 7.6 mi   | 13 mins          | 3.9 mi  | 6 mins   | Central/South | 7 min      | 3.7          |
| Address 12      |         | 4.4 mi   | 9 mins           | 4.2 mi. | 8 mins   | Central       | 1 min      | 0.2          |
| Address 13      |         | 5.7 mi   | 11 mins          | 6.1 mi  | 10 mins  | East          | 1 min      | 0.4          |
| Address 14      |         | 4.0 mi   | 8 mins           | 2.8 mi  | 5 mins   | Central       | 3 mins     | 1.2          |

## Mileage and Response Times study (addresses blacked out to retain privacy)

Figure 1

## Historical Call Times and Days of Weeks:















Figure 5



Figure 6



Figure 7

## Call by Transport Type



Figure 8



Figure 9

## Kronenwetter Fire Ambulance Service Q&A

#### 1. How long would it take to see a return on the investment?

Per the estimations included in the fiscal impact the return would be immediate.

2. What is the cost to implement this service (including equipment, personnel, and associated training)?

See financials to understand the capital expenses for equipment, cost of personnel associated with training, broken down in future budgets.

- **3.** Do we need additional building space? Where would we house the equipment? As previously discussed at CLIPP meeting on March 4<sup>th</sup>, this is something that is being evaluated regardless of Ambulance Service. The current Fire Station was designed