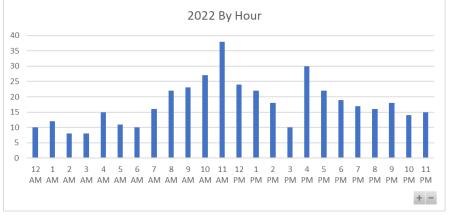

| 2 min      | 1.3          |
| Address 10      |         | 3.7 mi.  | 8 mins           | 3.7 mi  | 7 mins   | Central       | 1 min      | 0            |
| Address 11      |         | 7.6 mi   | 13 mins          | 3.9 mi  | 6 mins   | Central/South | 7 min      | 3.7          |
| Address 12      |         | 4.4 mi   | 9 mins           | 4.2 mi. | 8 mins   | Central       | 1 min      | 0.2          |
| Address 13      |         | 5.7 mi   | 11 mins          | 6.1 mi  | 10 mins  | East          | 1 min      | 0.4          |
| Address 14      |         | 4.0 mi   | 8 mins           | 2.8 mi  | 5 mins   | Central       | 3 mins     | 1.2          |

## Mileage and Response Times study (addresses blacked out to retain privacy)

Figure 1

## Historical Call Times and Days of Weeks:















Figure 5



Figure 6



Figure 7

## Call by Transport Type



Figure 8



Figure 9

## Kronenwetter Fire Ambulance Service Q&A

#### 1. How long would it take to see a return on the investment?

Per the estimations included in the fiscal impact the return would be immediate.

2. What is the cost to implement this service (including equipment, personnel, and associated training)?

See financials to understand the capital expenses for equipment, cost of personnel associated with training, broken down in future budgets.

- **3.** Do we need additional building space? Where would we house the equipment? As previously discussed at CLIPP meeting on March 4<sup>th</sup>, this is something that is being evaluated regardless of Ambulance Service. The current Fire Station was designed and bui