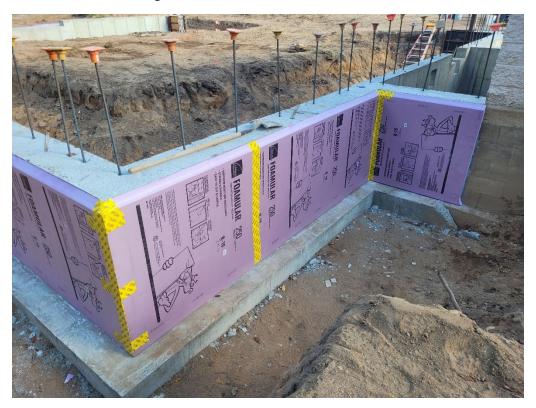

#### **Completed Work at Site by Contractor**

- Ground breaking
- Topsoil removal
- Footing excavation
- Footing and frost wall forming, reinforcement installation, and concrete pours.
- Underground utility installation, water service, sewer lateral, future watermain stub, and backwash discharge line
- Start of concrete masonry unit construction

#### **Project Progress Pictures**

Footings and frost wall at southeast corner Well #2

Insulated frost walls at northeast corner of Well #2

South wall footings, north wall concrete masonry unit walls

Footings, frost walls, and concrete masonry walls