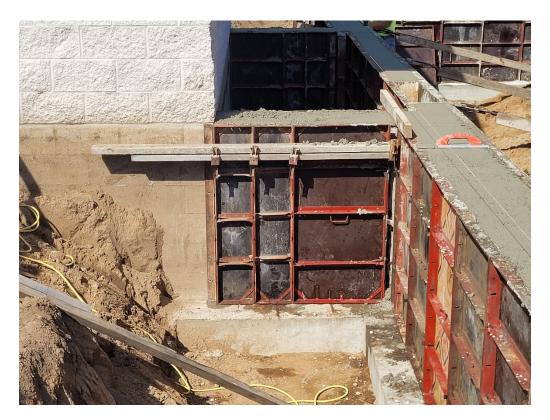

#### **Completed Work at Site by Contractor**

- Ground breaking
- Topsoil removal
- Footing excavation
- Footing and frost wall forming, reinforcement installation, and concrete pours.
- Underground utility installation, water service, sewer lateral, future watermain stub, and backwash discharge line
- Start of concrete masonry unit construction

#### **Project Progress Pictures**

Footings and frost wall at southeast corner Well #2

Insulated frost walls at northeast corner of Well #2

South wall footings, north wall concrete masonry unit walls

Footings, frost walls, and concrete masonry walls