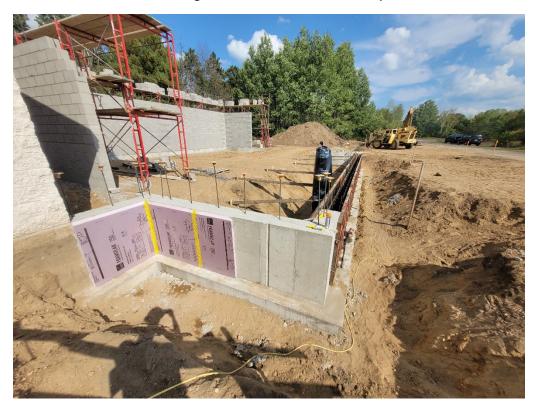

#### **Completed Work at Site by Contractor**

- Ground breaking
- Topsoil removal
- Footing excavation
- Footing and frost wall forming, reinforcement installation, and concrete pours.
- Underground utility installation, water service, sewer lateral, future watermain stub, and backwash discharge line
- Start of concrete masonry unit construction

#### **Project Progress Pictures**

Footings and frost wall at southeast corner Well #2

Insulated frost walls at northeast corner of Well #2

South wall footings, north wall concrete masonry unit walls

Footings, frost walls, and concrete masonry walls