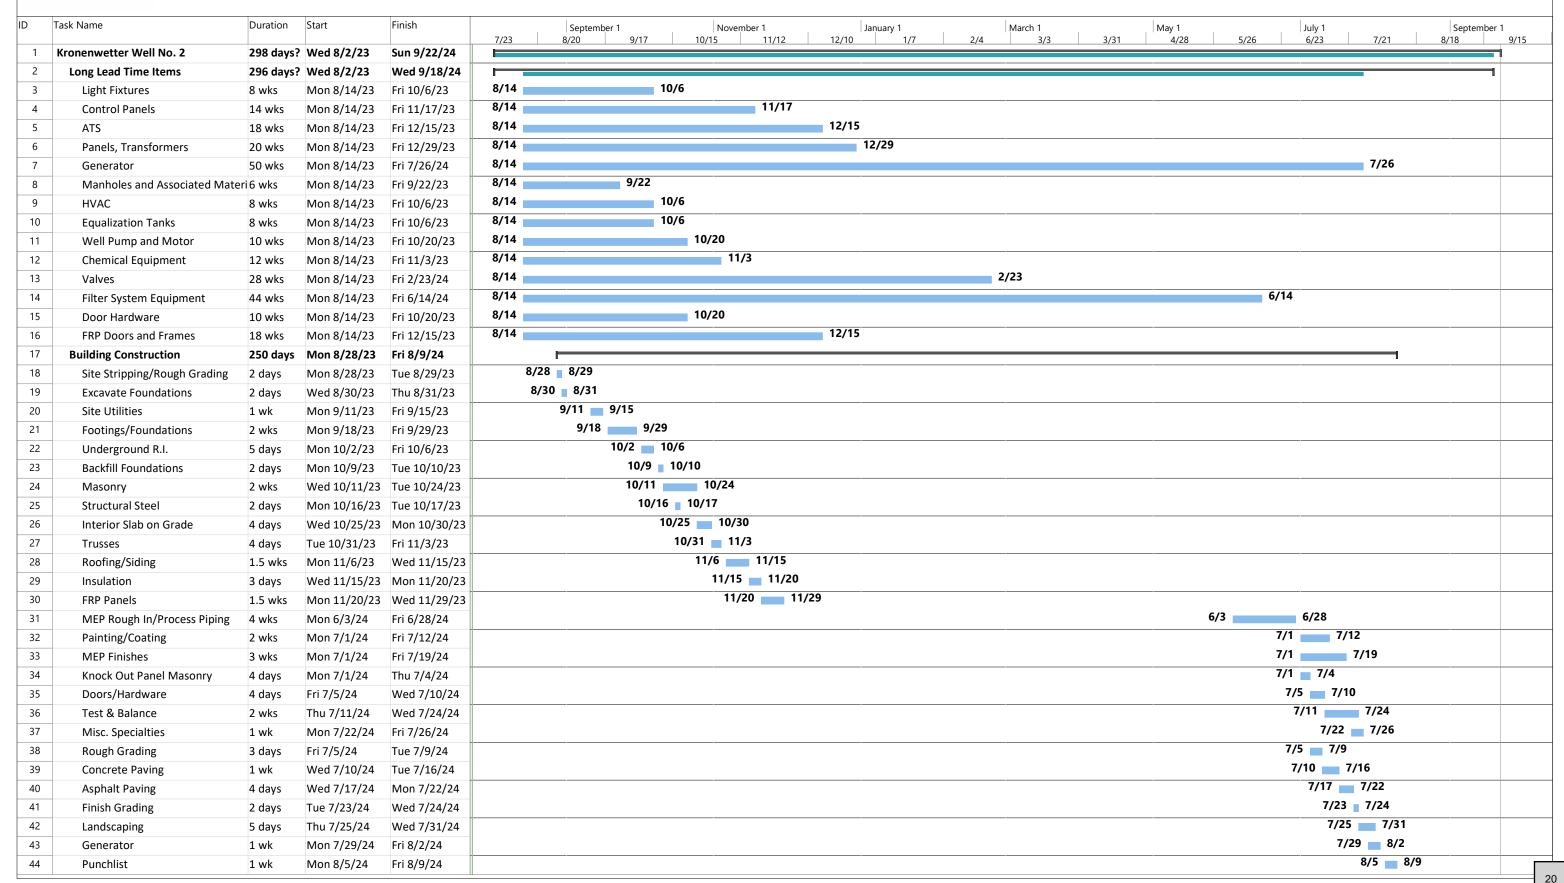

#### Kronenwetter Well

Ellis Project #23061

#### C. SCHEDULE:

- 1. Job Status: Construction started 8/30/23. The following has been completed since the last meeting:
  - Excavation is complete.
  - Footings are ongoing.
- 2. **Three-Week Activity:** See the attached Three-Week Short Interval Schedule dated **9/12/23**. This schedule, prepared by Kyle Moscinski, Ellis Superintendent, shows the primary activity for the next three weeks.
- 3. Overall Schedule: Enclosed is a copy of the overall construction schedule dated 7/18/23.

#### J. LONG LEAD TIME ITEMS (Requires attention and monitoring):

- MEP Items
- Chemical Equipment