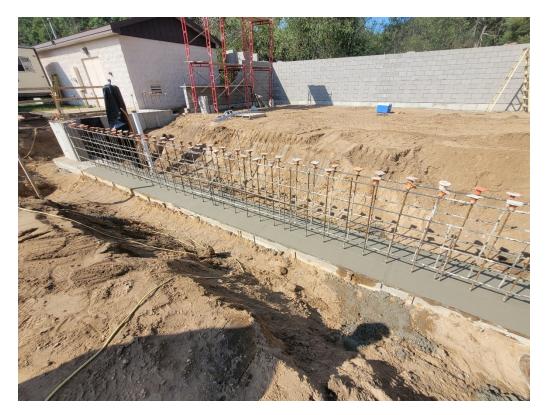

#### **Completed Work at Site by Contractor**

- Ground breaking
- Topsoil removal
- Footing excavation
- Footing and frost wall forming, reinforcement installation, and concrete pours.
- Underground utility installation, water service, sewer lateral, future watermain stub, and backwash discharge line
- Start of concrete masonry unit construction

#### **Project Progress Pictures**

Footings and frost wall at southeast corner Well #2

Insulated frost walls at northeast corner of Well #2

South wall footings, north wall concrete masonry unit walls

Footings, frost walls, and concrete masonry walls