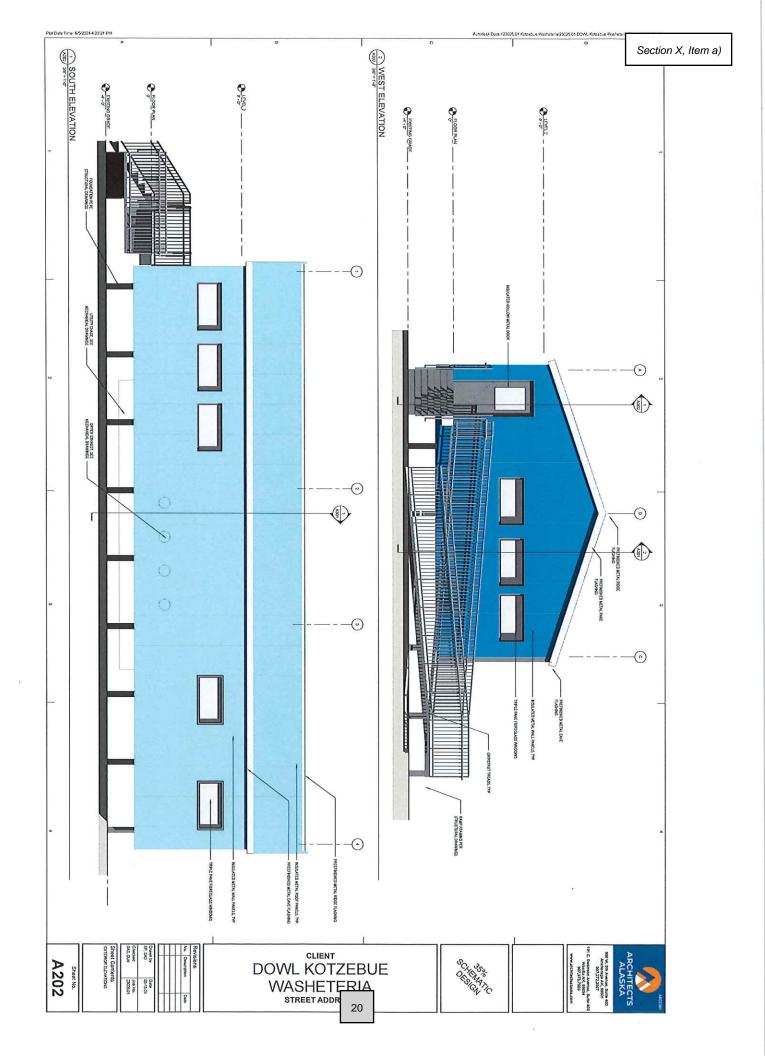

## GENERAL NOTES

- THESE PLANS DO NOI SHOW ALL EXISTING SERVICES AND UTILITIES

- CONTRACTOR AND CONTRACTORS SURVEYOR SHALL SCHEDULE A MEETING WITH ENGINEER FOR DISCUSSIONS TO INCLUDE, BUT NOT LIMITED TO, SURVEYNG METHODS AND PROCEDURES, FIELD NOTES, REPORTING, AND AS-BUILT SURVEYS, THIS MEETING MUST BE HELD PROR TO ANY CONTRACTOR SURVEYING ACTIVITIES TAXING PLACE ON THE PROJECT.
- PIPE BEDDING SHALL BE INSTALLED PER SPECIFICATIONS. TRENCH BACKFILL SHALL BE COMPACTED TO AT LEAST 95% OF MAXIMUM DRY DENSTY.
- ALL CONSTRUCTION OPERATIONS REQUIRED FOR THIS PROJECT SHALL REMAIN WITHIN EXISTING ROW AND ACQUIRED EASEMENTS, UNLESS OTHERWISE APPROVED IN WRITING BY THE ENGINEER AND THE AFFECTED PROPERTY OWNER.