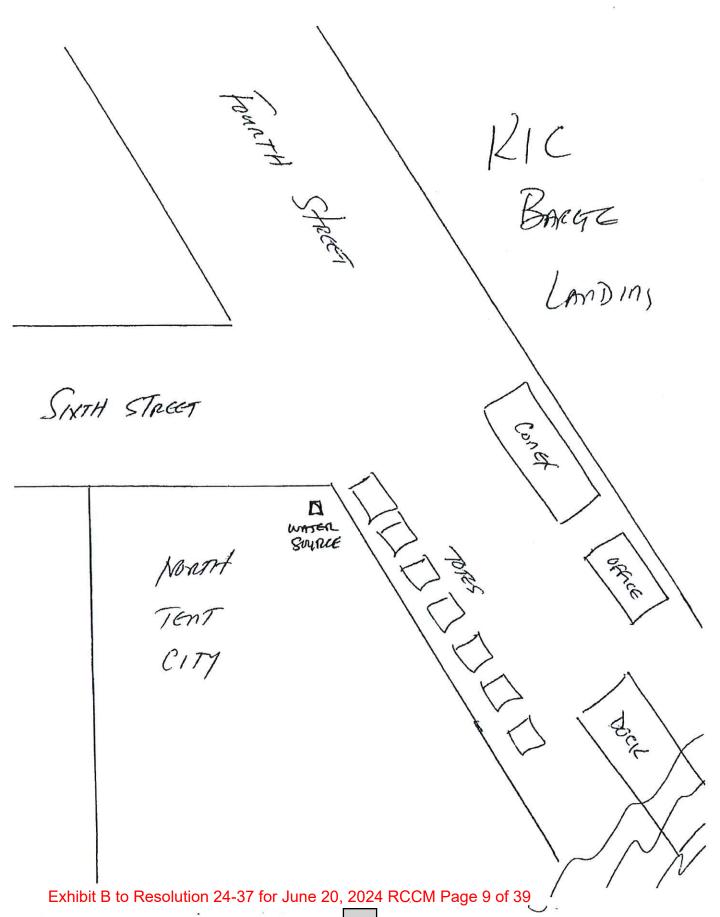

- ("KMC") 3.12.120 TO ARCTIC CIRCLE WILD SEAFOOD AND A TIDELANDS USE PERMIT TO ARCTIC CIRCLE WILD SEAFOOD ("ACWS") PURSUANT TO TITLE 11, CHAPTER 11.04, "TIDELANDS REGULATIONS," OF THE KMC FOR ITS SALMONBUYING OPERATIONS FROM LOCAL FISHERMEN DURING THE 2024 SUMMER COMMERCIAL FISHING SEASON."
- d) RESOLUTION 24-38, "A RESOLUTION OF THE CITY COUNCIL OF THE CITY OF KOTZEBUE DIRECTING THE CITY ADMINISTRATION TO TAKE THE NECESSARY STEPS TO OBTAIN A GAMING PERMIT FOR PULL-TAB OPERATIONS BY THE CITY OF KOTZEBUE AND TO INTRODUCE AN ORDINANCE AT A REGULAR CITY COUNCIL MEETING IN AUGUST TO ESTABLISH A PULL-TAB OPERATION FOR THE CITY OF KOTZEBUE."
- e) RESOLUTION 24-39, "A RESOLUTION OF THE CITY COUNCIL OF THE CITY OF KOTZEBUE DIRECTING THE CITY ADMINISTRATION TO: (1) WAIVE THE MONTHLY WATER FEE FOR CUSTOMERS FOR A ONE MONTH PERIOD (2) SET THE TERMS AND CONDITIONS FOR FUTURE SUCH WATER FEE WAIVERS FOR CUSTOMERS; AND, (3) EXPLORE THE FEASIBILITY OF PROVIDING RESIDENTIAL PITCHER-BASED TAP WATER FILTRATION SYSTEMS."
- f) RESOLUTION 24-40, "A RESOLUTION OF THE CITY COUNCIL OF THE CITY OF KOTZEBUE AUTHORIZING THE CITY MANAGER OR HER DESIGNEE TO EXECUTE AMENDMENT NUMBER SIX TO THE CITY OF KOTZEBUE'S AGREEMENT WITH MANIILAQ FOR AMBULANCE SERVICES."
- g) RESOLUTION 24-41, "A RESOLUTION OF THE CITY COUNCIL OF THE CITY OF KOTZEBUE AUTHORIZING THE CITY MANAGER OR HER DESIGNEE TO COMPLETE AND EXECUTE THE GRANT AGREEMENT UNDER THE FY2023 PORT INFRASTRUCTURE DEVELOPMENT PROGRAM ("PIDP") WITH THE U.S. DEPARTMENT OF TRANSPORTATION MARITIME ADMINISTRATION ("MARAD")."
- h) RESOLUTION 24-42, "A RESOLUTION OF THE CITY COUNCIL OF THE CITY OF KOTZEBUE SUPPORTING THE NATIVE VILLAGE OF KOTZEBUE'S ("NVOK") REQUEST TO REPURPOSE NANA VEI FUNDS FOR THE PURCHASE OF LAND FROM THE CITY OF KOTZEBUE AND CONSTRUCTION OF A NEW NIKAITCHUAT ILISAGVIAT SCHOOL ON THAT LAND."
- i) Manager's Reports