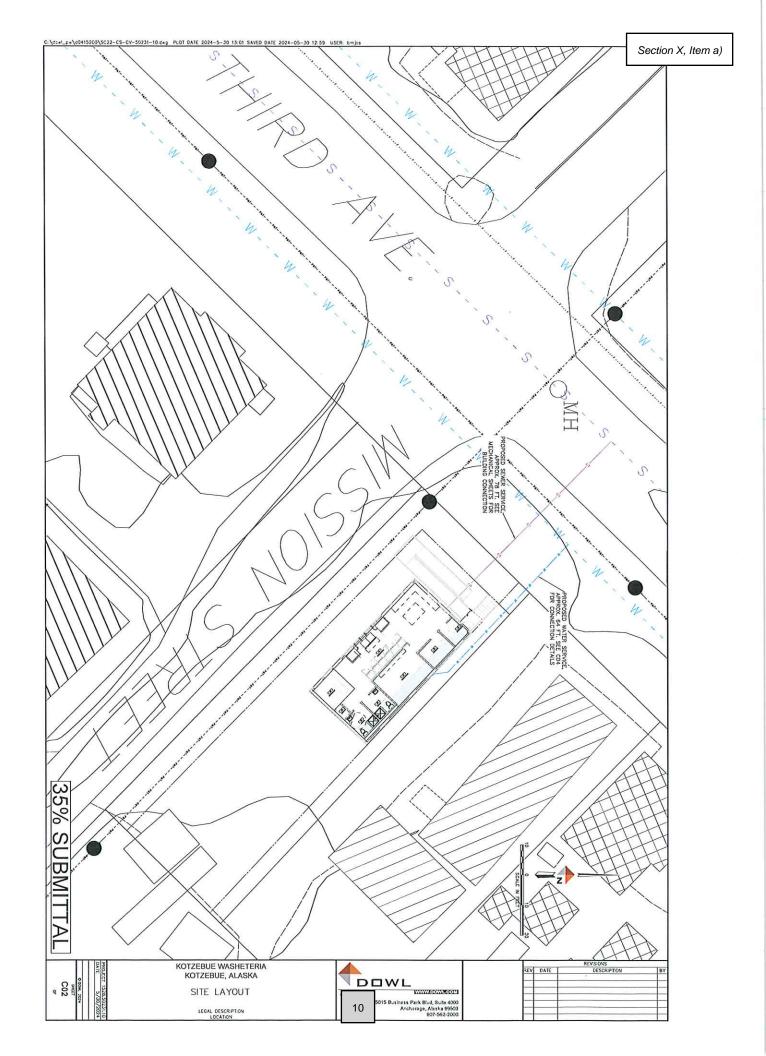

19. CONTRACTOR IS RESPONSIBLE FOR MAINTAINING ACCESS ALONG THISD AFENLIE AND MESSION STREET FOR THE DURATION OF CONSTRUCTION. CONTRACTOR SHALL PREPARE A TRAFFIC CONTROL PLAN FOR ENGINEER REVIEW AND APPROVAL.