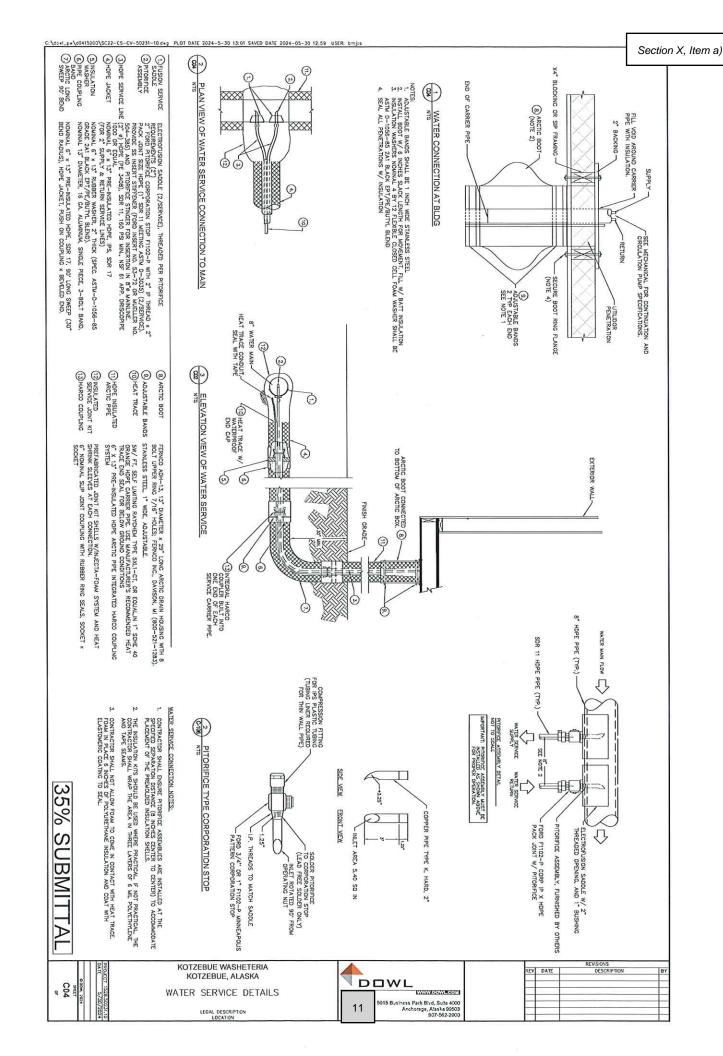

- VERTICAL SEPARATION BETWEEN SEWER PIPES AND WATER PIPES SHALL NOT BE LESS THAN 18". TO EXTENT POSSIBLE, MAINTAIN 10" SEPARATION DISTANCE BETWEEN WATER SERVICE AND SEWER SERVICE PIPES.
- 16. CONTRACTOR SHALL RESTORE DISTURBED PROPERTY TO PRECONSTRUCTION CONDITION(S), UNLESS OTHERWISE DIRECTED BY THE ENGINEER, PAYMENT FOR RESTORING DISTURBED PROPERTY SHALL BE CONSIDERED INCIDENTAL TO THE PROJECT AND NO SEPARATE PAYMENT SHALL BE MODE.
- 17. TOPSOIL AND SEED ALL AREAS DISTURBED AND NOT OTHERWISE IMPROVED.