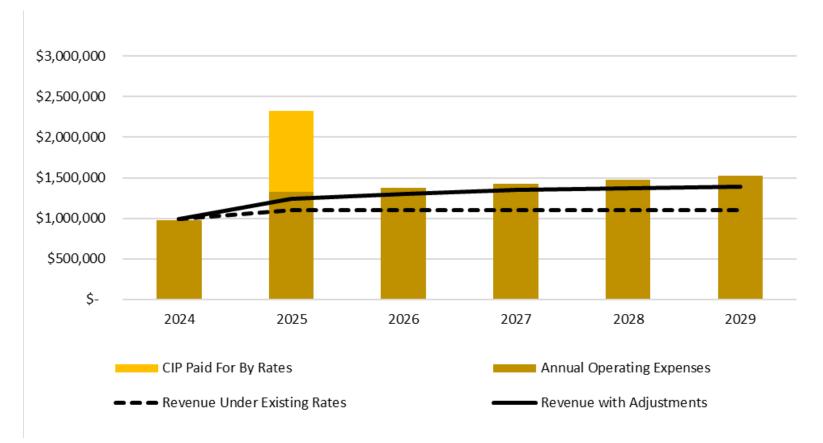

### **SEWER FUND: ALTERNATIVE 1 CASH FLOW**

Conclusion: Revenue increases above CPI are needed to fund annual operating expenses.

### **SEWER FUND: ALTERNATIVE 1 CASH RESERVES**

- Future Revenues do not cover future Expenses
- Any Capital Projects would need external funding source
- Fund runs out of reserves by CY 28