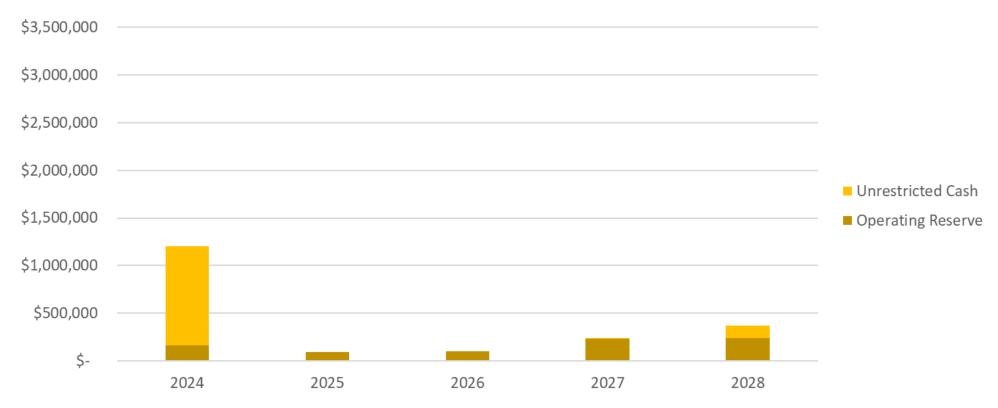

### **SEWER FUND: ALTERNATIVE 1 CASH RESERVES**

- Future Revenues do not cover future Expenses
- Any Capital Projects would need external funding source
- Fund runs out of reserves by CY 28

### **SEWER FUND: ALTERNATIVE 2 CASH RESERVES**

2024 Study's recommendations will keep fund healthy through 2028