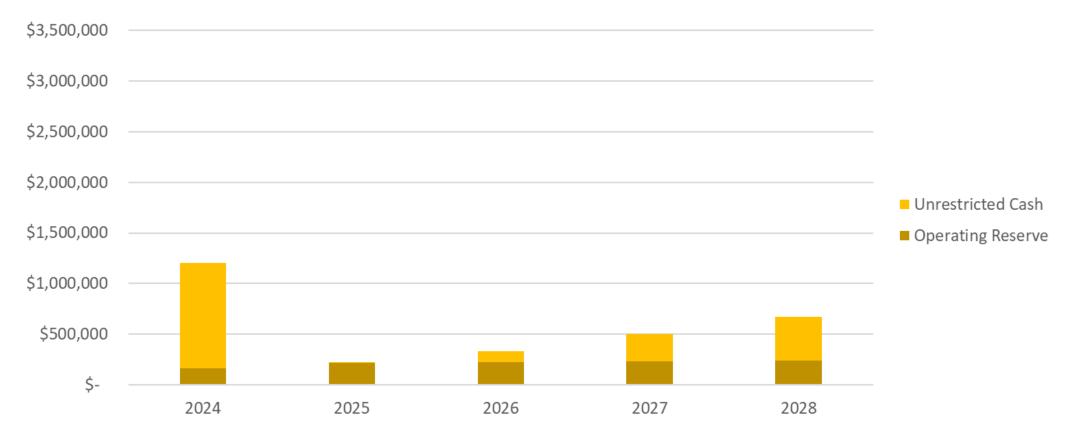

### **WATER FUND: ALTERNATIVE 1 CASH FLOW**

Conclusion: Revenues cover Expenses

### **WATER FUND: ALTERNATIVE 1 CASH RESERVES**

The water fund is in a solid position to fund the annual operating reserve requirement and build unrestricted cash.