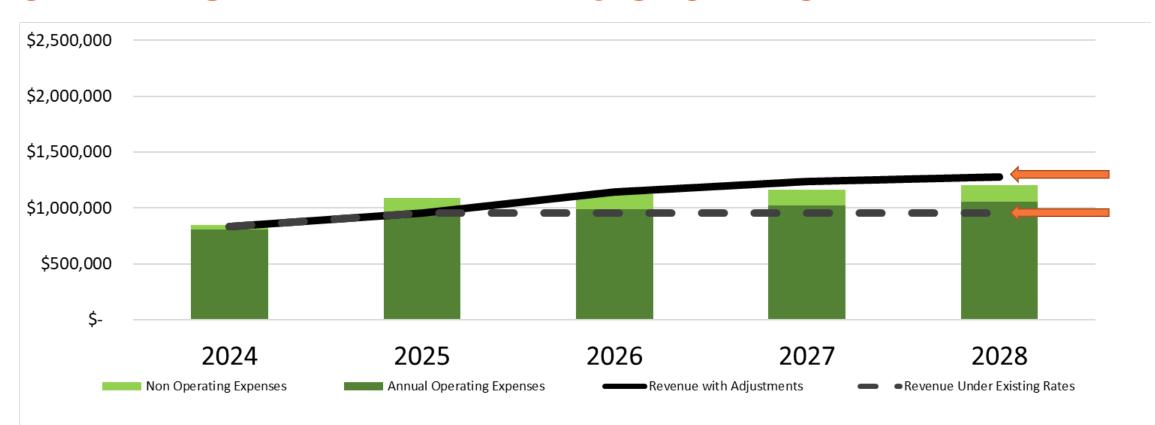

### **SEWER FUND: ALTERNATIVE 1 CASH FLOW**

Conclusion: Revenue increases above CPI are needed to fund annual operating expenses.

### **SEWER FUND: ALTERNATIVE 2 CASH FLOW**

Conclusion: Additional revenue increases are needed to fund annual operating expenses.