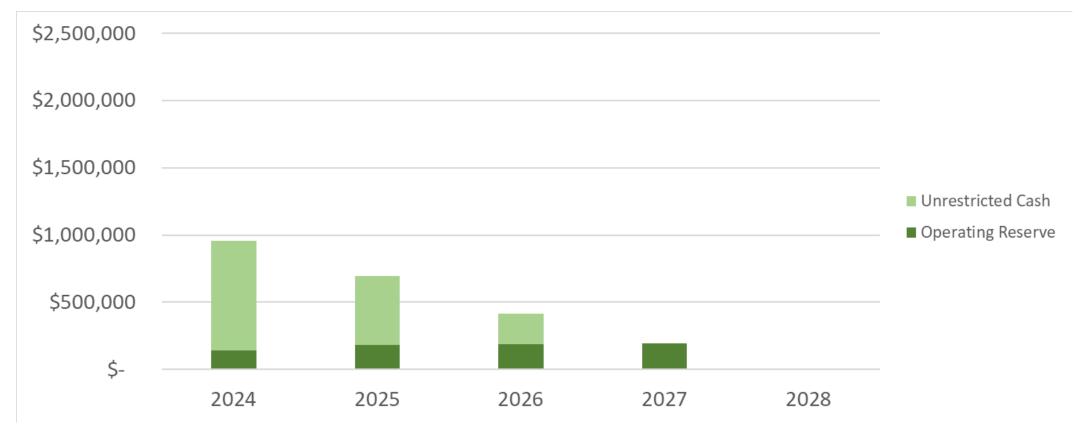

### **WATER FUND: ALTERNATIVE 1 CASH RESERVES**

The water fund is in a solid position to fund the annual operating reserve requirement and build unrestricted cash.