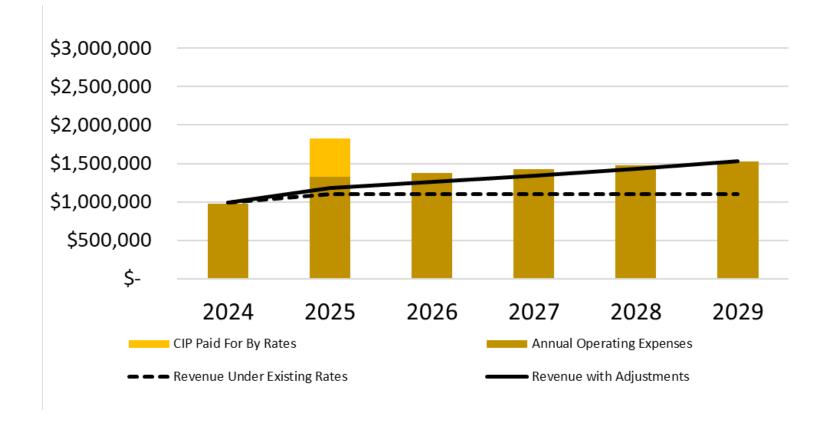

### **SEWER FUND: ALTERNATIVE 3 CASH FLOW**

Conclusion: Additional revenue increases are needed to fund annual operating expenses.

### **SEWER FUND: ALTERNATIVE 3 CASH RESERVES**

24% Commercial + 12% Residential Adjustment in 2025 will work