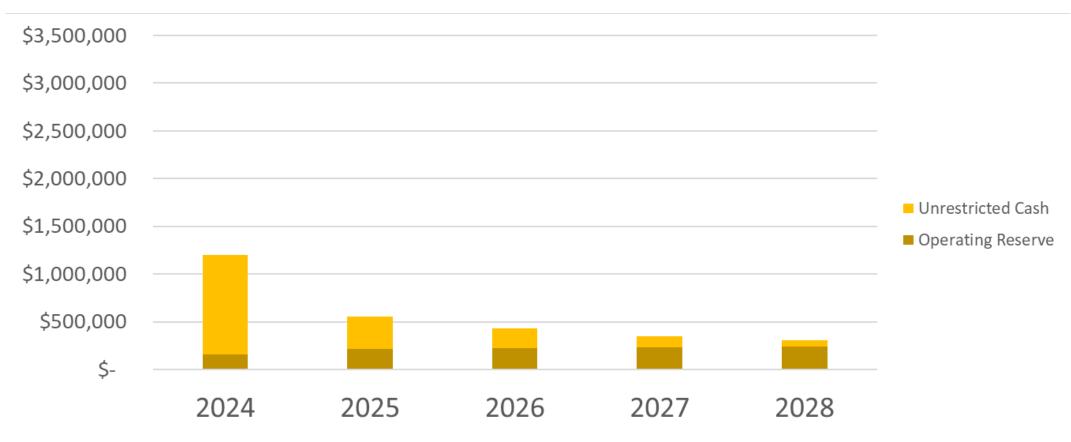

### **SEWER FUND: ALTERNATIVE 1 CASH RESERVES**

- Future Revenues do not cover future Expenses
- Any Capital Projects would need external funding source
- Fund runs out of reserves by CY 28