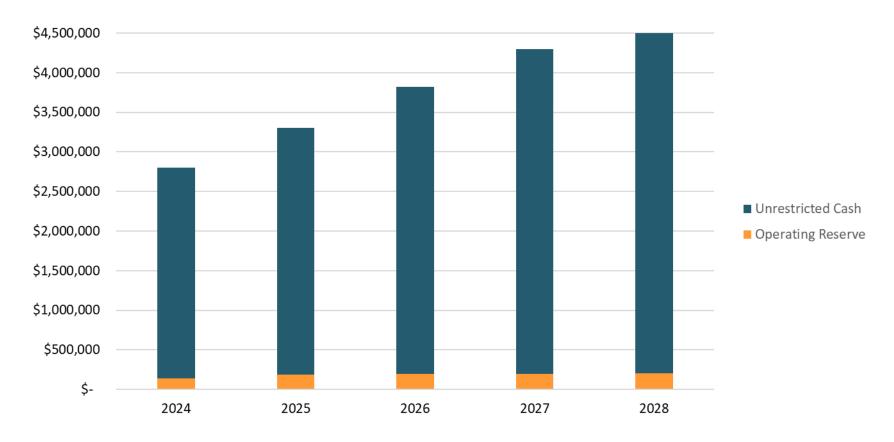

### **WATER FUND: ALTERNATIVE 1 CASH RESERVES**

The water fund is in a solid position to fund the annual operating reserve requirement and build unrestricted cash.