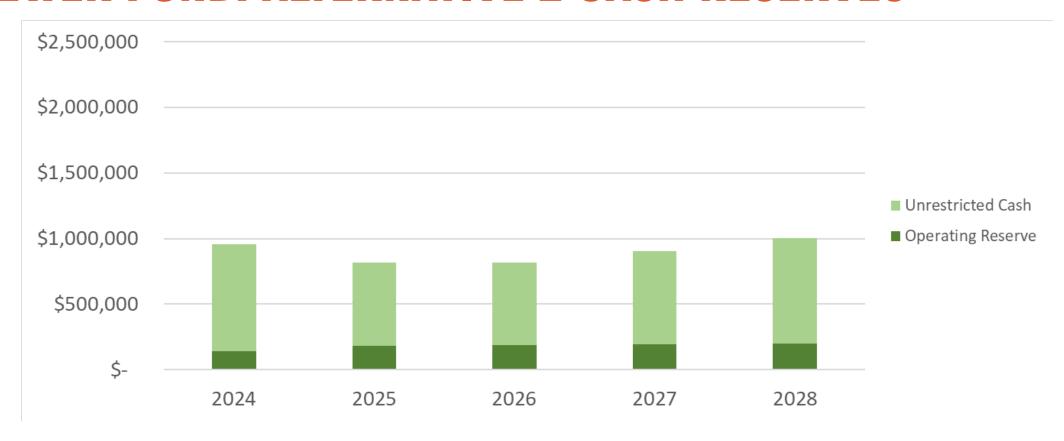

### **SEWER FUND: ALTERNATIVE 1 CASH RESERVES**

- Future Revenues do not cover future Expenses
- Any Capital Projects would need external funding source
- Fund runs out of reserves by CY 28

### **SEWER FUND: ALTERNATIVE 2 CASH RESERVES**

2024 Study's recommendations will keep fund healthy through 2028