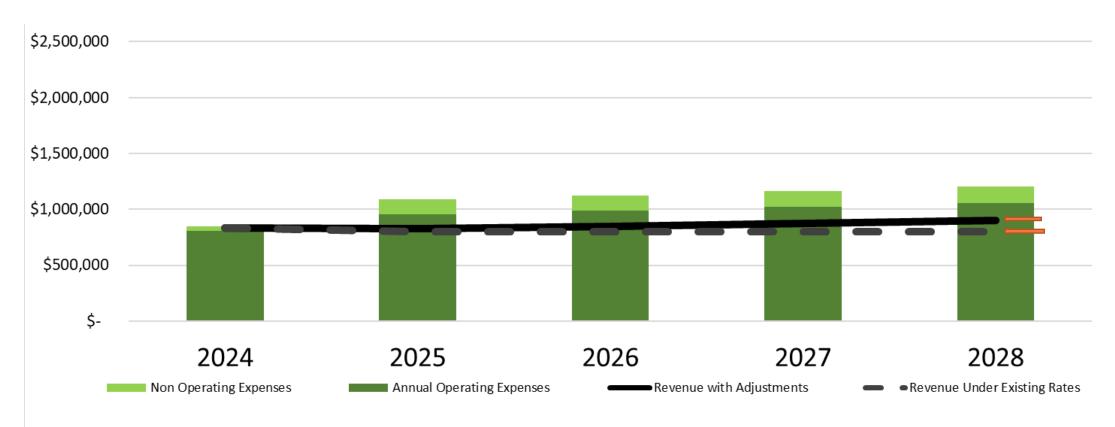

### **SEWER FUND: ALTERNATIVE 1 CASH FLOW**

Conclusion: Revenue increases above CPI are needed to fund annual operating expenses.