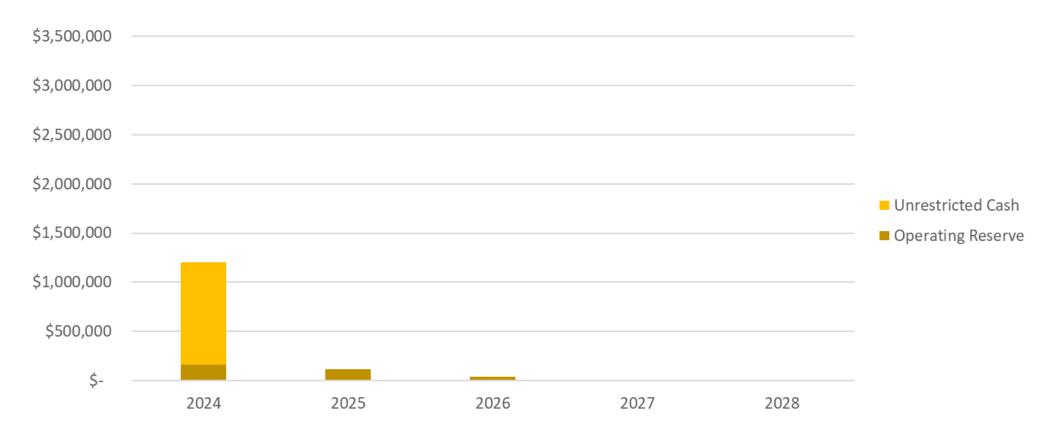

### **SEWER FUND: ALTERNATIVE 2 CASH FLOW**

Conclusion: Additional revenue increases are needed to fund annual operating expenses.

### **SEWER FUND: ALTERNATIVE 2 CASH RESERVES**

2024 Study's recommendations will keep fund healthy through 2028