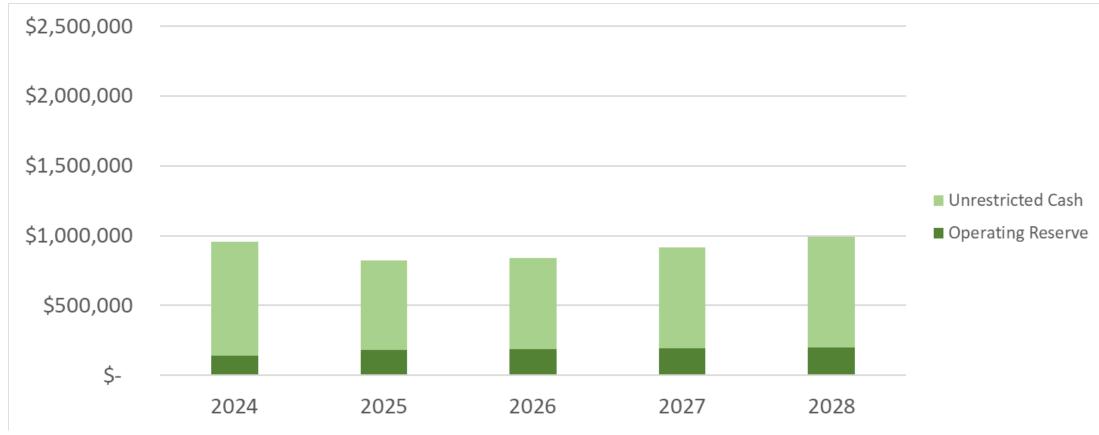

### **WATER FUND: ALTERNATIVE 1 CASH FLOW**

Conclusion: Revenues cover Expenses

### **WATER FUND: ALTERNATIVE 1 CASH RESERVES**

The water fund is in a solid position to fund the annual operating reserve requirement and build unrestricted cash.