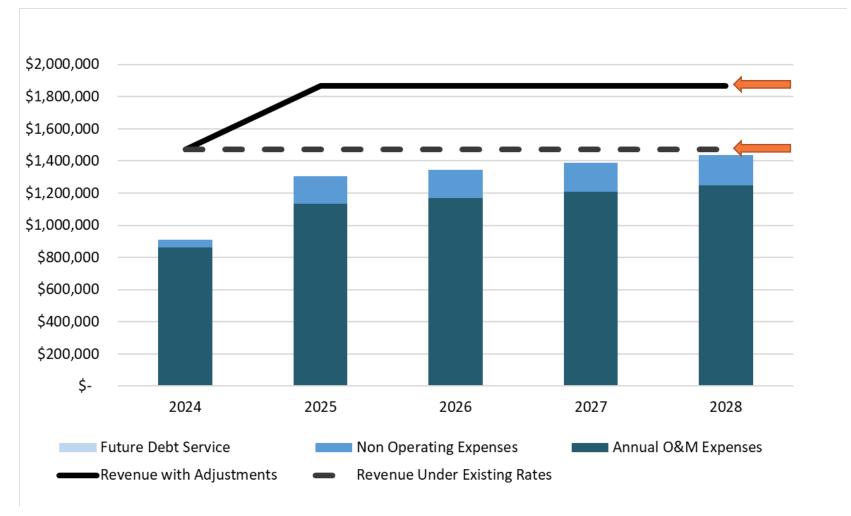

### **WATER FUND: ALTERNATIVE 1 CASH FLOW**

Conclusion: Revenues cover Expenses