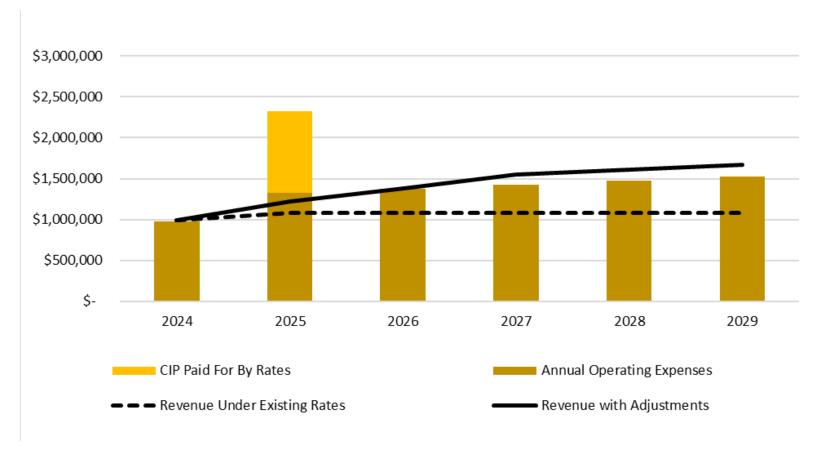

### **SEWER FUND: ALTERNATIVE 1 CASH FLOW**

Conclusion: Revenue increases above CPI are needed to fund annual operating expenses.

### **ALTERNATIVE 2 TAKEAWAYS**

- 2024 Study Rate Adjustments appear to be sufficient.
- 18.7% adjustment should generate another \$148k in Rate
   Revenue
- 2025 Revenue Goal = \$948,730
- 2025 Budgeted Expense = \$1,088,652
- Alternative 2 adjusts rates "equally" for all customers