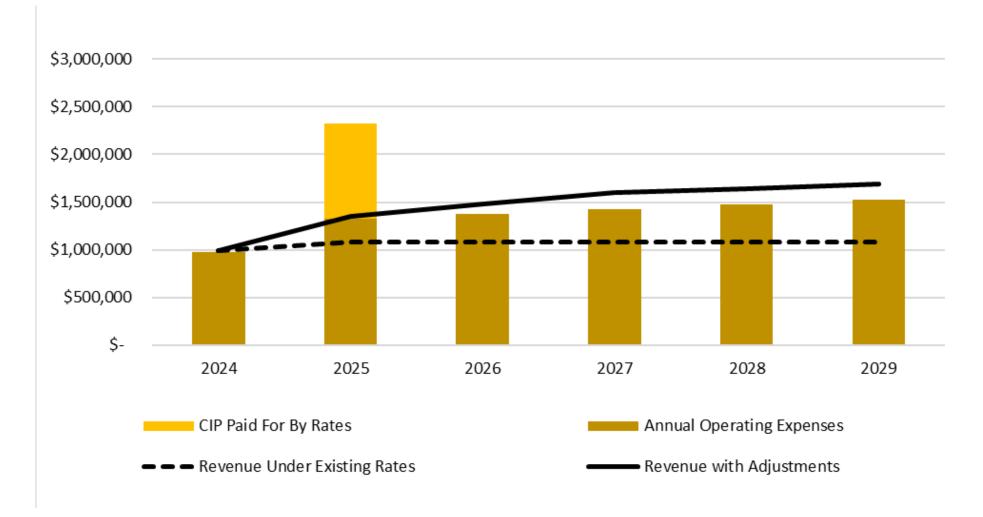

### **SEWER FUND: ALTERNATIVE 2 CASH FLOW**

Conclusion: Additional revenue increases are needed to fund annual operating expenses.

### **SEWER FUND: ALTERNATIVE 3 CASH RESERVES**

24% Commercial + 12% Residential Adjustment in 2025 will work