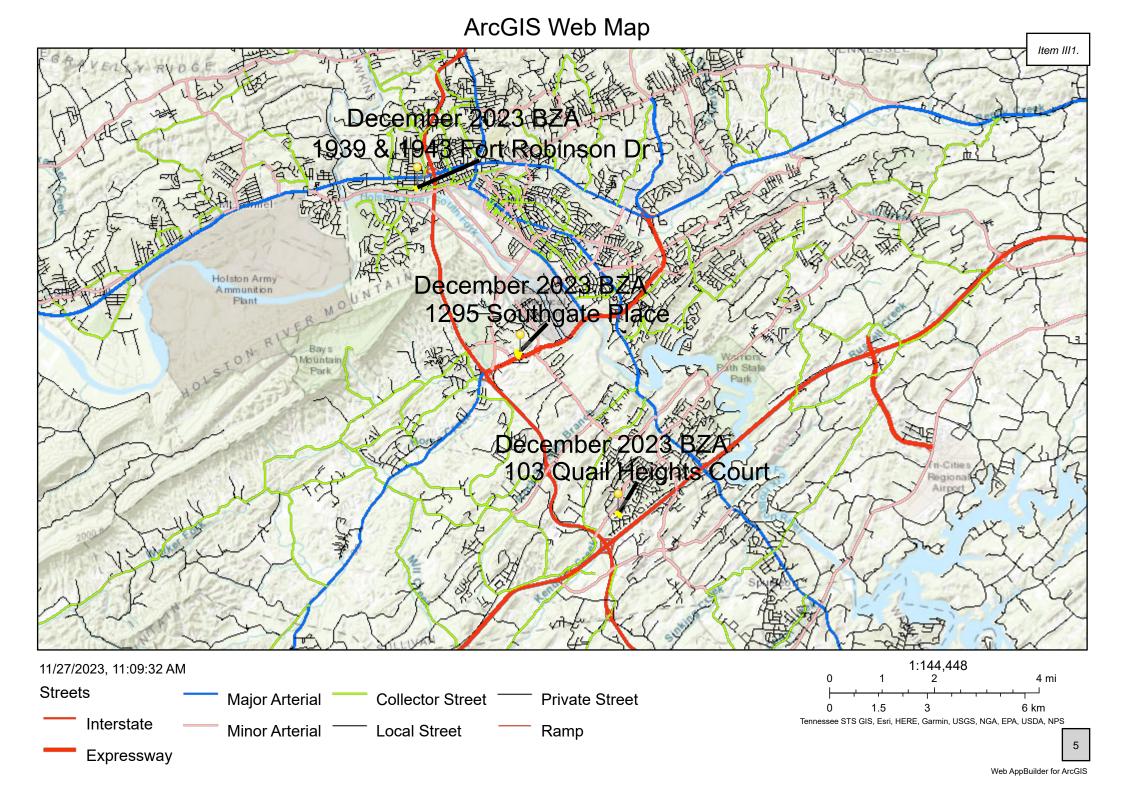

- I. CALL TO ORDER 12:00 P.M. NOON
- II. INTRODUCTION AND MEETING PROCEDURES
- **III. PUBLIC HEARING** 
  - 1. Case: BZA23-0350 The owner of property located at 1295 Southgate Place, Control Map 076J, Group A, Parcel 03.00 requests a 1.7 foot front yard variance to Sec. 114-183(e)(1)d for the purpose of adding a new mini storage building to an existing mini storage site. The property is zoned B-3, Highway Oriented Business District.

# **INTERESTED PARTIES:**

Owner: Hoyt Denton 1295 Southgate Place Kingsport, TN 37660 423.384.3333

Representative: Hoyt Denton

<u>Case: BZA23-0352 – The owner of property located at 103 Quail Heights Court, Control Map 106H, Group F, Parcel 016.00</u> requests an 11.3 foot departure from rear yard variance to Sec. 114-133(1) and 3.5 foot side yard variance to Sec.114-183(e)(1)d for the purpose of constructing a new freestanding garage. The property is zoned R-1B, Residential District.

### **INTERESTED PARTIES:**

Owner: Dean Hall

103 Quail Heights Court

Kingsport, TN 37663

703.675.4896

Representative: Dean Hall

3. Case: BZA23-0358 – The owner of property located at 1939 and 1943 Fort Robinson Dr, Control Map 045K, Group A, Parcel 012.00 and 013.00 requests approval from the Board of Zoning Appeals to Sec. 114-8(4) to re-establish a non-conforming use for six apartment units. The property is zoned R-1B, Residential District.

Public Hearings: The Kingsport Board of Zoning Appeals will conduct a Public Hearing during this meeting to consider the following cases:

Case: BZA23-0358 – The owner of property located at 1939 and 1943 Fort Robinson Drive, Control Map 045K, Group A, Parcel 012.00 and 013.00 requests approval from the Board of Zoning Appeals to Sec. 114-8(4) to re-establish a non-conforming use for six apartment units. The property is zoned R-1B, Residential District.

Case: BZA23-0350 – The owner of property located at 1295 Southgate Place, Control Map 076J, Group A, Parcel 03.00 requests a 1 foot 7 inch front yard variance to Sec. 114-183(e)(1)d for the purpose of adding a new mini storage building to an existing mini storage site. The property is zoned B-3, Highway Oriented Business District.

Case: BZA23-0352 – The owner of property located at 103 Quail Heights Court, Control Map 106H, Group F, Parcel 016.00 requests a 11 foot 3 inch front yard variance to Sec. 114-183(e)(1)c and 3 foot 6 inch side vard variance to Sec.114-183(e)(1)d for the purpose of constructing a new freestanding garage. The property is zoned R-1B, Residential District.