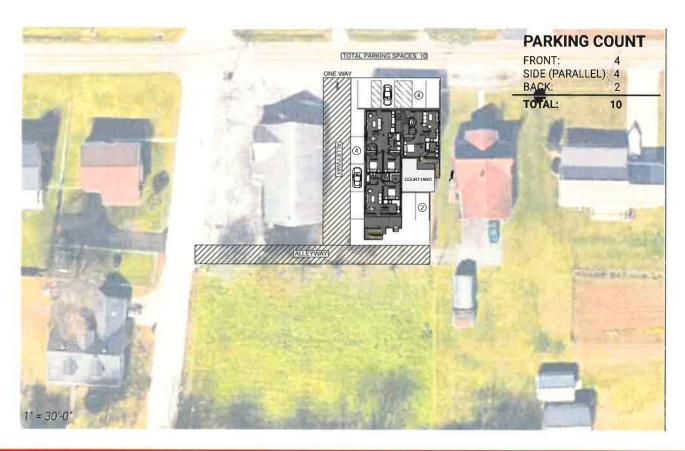

### **INTERESTED PARTIES:**

Owner: Dean Hall

103 Quail Heights Court

Kingsport, TN 37663

703.675.4896

Representative: Dean Hall

3. Case: BZA23-0358 – The owner of property located at 1939 and 1943 Fort Robinson Dr, Control Map 045K, Group A, Parcel 012.00 and 013.00 requests approval from the Board of Zoning Appeals to Sec. 114-8(4) to re-establish a non-conforming use for six apartment units. The property is zoned R-1B, Residential District.

Public Hearings: The Kingsport Board of Zoning Appeals will conduct a Public Hearing during this meeting to consider the following cases:

Case: BZA23-0358 – The owner of property located at 1939 and 1943 Fort Robinson Drive, Control Map 045K, Group A, Parcel 012.00 and 013.00 requests approval from the Board of Zoning Appeals to Sec. 114-8(4) to re-establish a non-conforming use for six apartment units. The property is zoned R-1B, Residential District.