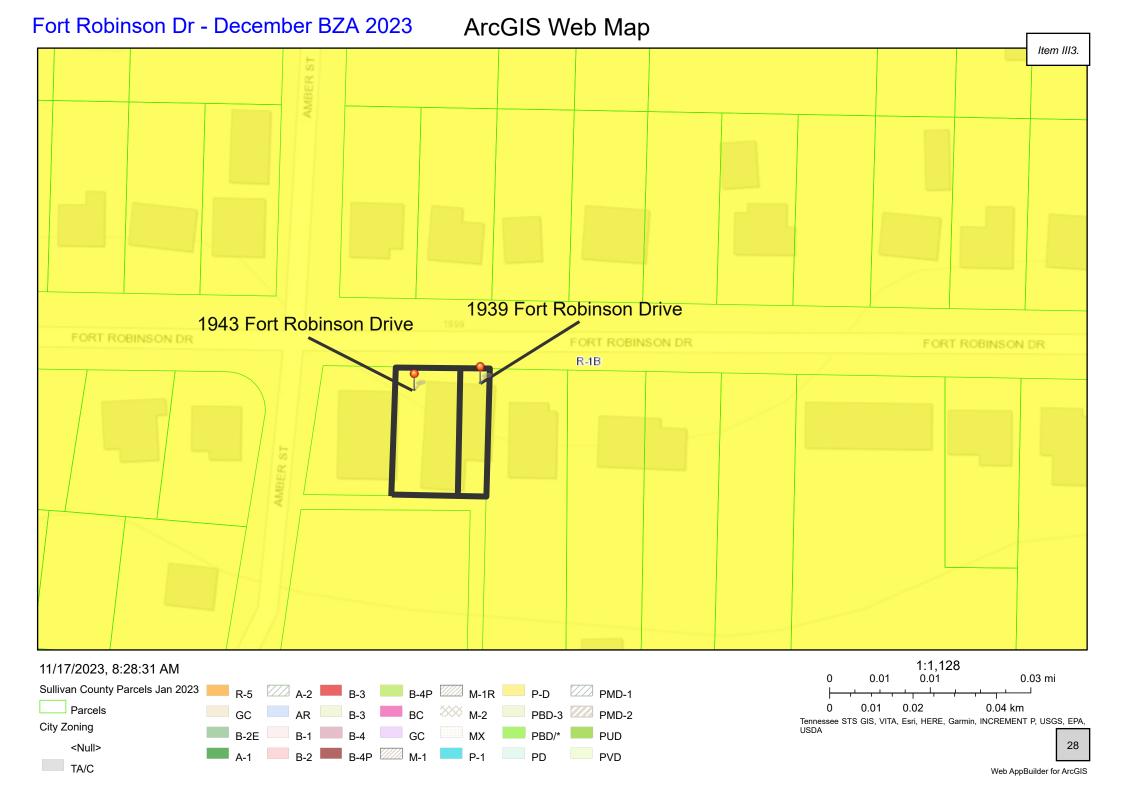

### **INTERESTED PARTIES:**

Owner: Dean Hall

103 Quail Heights Court

Kingsport, TN 37663

703.675.4896

Representative: Dean Hall

3. Case: BZA23-0358 – The owner of property located at 1939 and 1943 Fort Robinson Dr, Control Map 045K, Group A, Parcel 012.00 and 013.00 requests approval from the Board of Zoning Appeals to Sec. 114-8(4) to re-establish a non-conforming use for six apartment units. The property is zoned R-1B, Residential District.

Public Hearings: The Kingsport Board of Zoning Appeals will conduct a Public Hearing during this meeting to consider the following cases:

Case: BZA23-0358 – The owner of property located at 1939 and 1943 Fort Robinson Drive, Control Map 045K, Group A, Parcel 012.00 and 013.00 requests approval from the Board of Zoning Appeals to Sec. 114-8(4) to re-establish a non-conforming use for six apartment units. The property is zoned R-1B, Residential District.