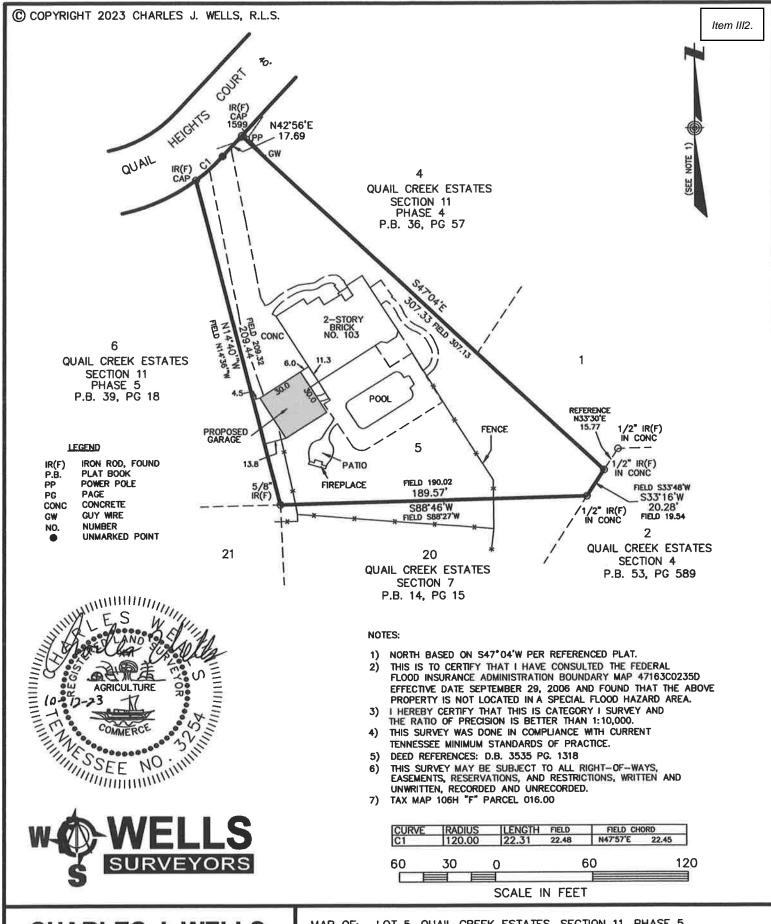

# **INTERESTED PARTIES:**

Owner: Hoyt Denton 1295 Southgate Place Kingsport, TN 37660 423.384.3333

Representative: Hoyt Denton

<u>Case: BZA23-0352 – The owner of property located at 103 Quail Heights Court, Control Map 106H, Group F, Parcel 016.00</u> requests an 11.3 foot departure from rear yard variance to Sec. 114-133(1) and 3.5 foot side yard variance to Sec.114-183(e)(1)d for the purpose of constructing a new freestanding garage. The property is zoned R-1B, Residential District.

Case: BZA23-0352 – The owner of property located at 103 Quail Heights Court, Control Map 106H, Group F, Parcel 016.00 requests a 11 foot 3 inch front yard variance to Sec. 114-183(e)(1)c and 3 foot 6 inch side vard variance to Sec.114-183(e)(1)d for the purpose of constructing a new freestanding garage. The property is zoned R-1B, Residential District.

TO: KINGSPORT BOARD OF ZONING APPEALS

FROM: Jessica McMurray, Development Coordinator

DATE: November 27, 2023

RE: 103 Quail Heights

The Board is asked to consider the following request:

Case: BZA23-0352 – The owner of property located at 103 Quail Heights, Control Map 106H, Group F, Parcel 016.00 requests a 11 foot 3 inch front yard variance to Sec. 114-183(e)(1)c and 3 foot 6 inch side yard variance to Sec.114-183(e)(1)d for the purpose of constructing a new freestanding garage. The property is zoned R-1B, Residential District.