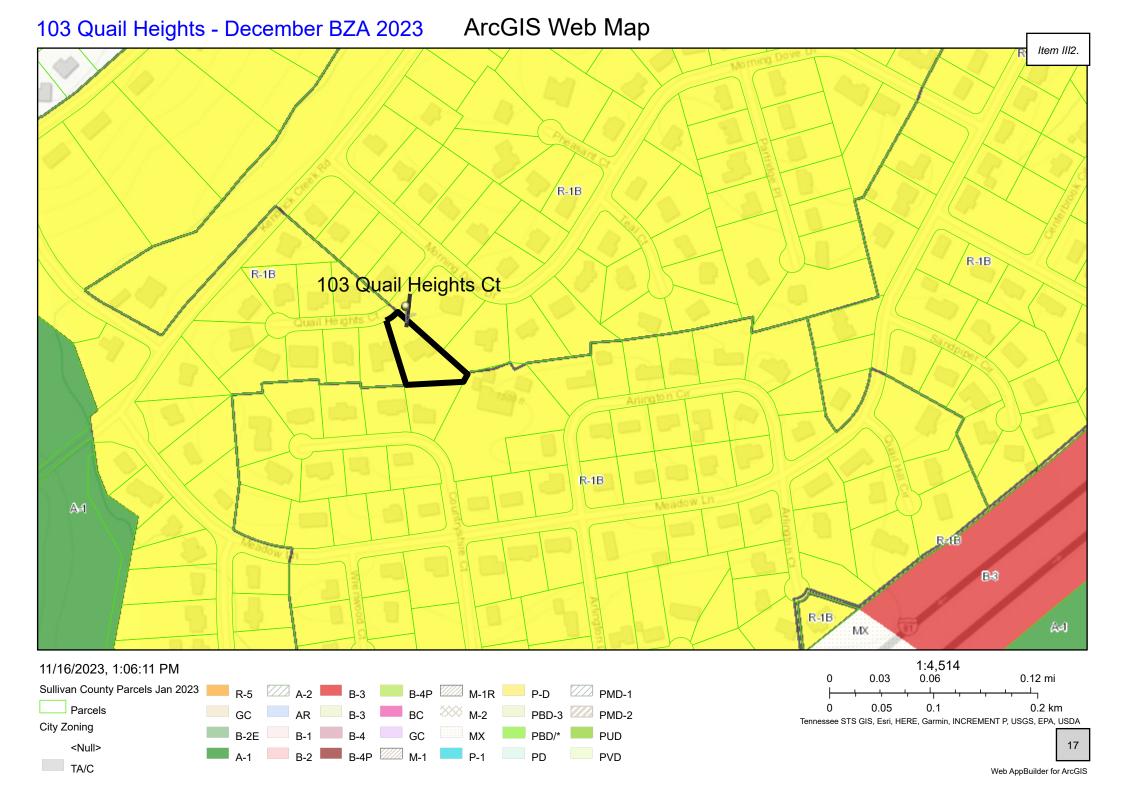

# **INTERESTED PARTIES:**

Owner: Hoyt Denton 1295 Southgate Place Kingsport, TN 37660 423.384.3333

Representative: Hoyt Denton

<u>Case: BZA23-0352 – The owner of property located at 103 Quail Heights Court, Control Map 106H, Group F, Parcel 016.00</u> requests an 11.3 foot departure from rear yard variance to Sec. 114-133(1) and 3.5 foot side yard variance to Sec.114-183(e)(1)d for the purpose of constructing a new freestanding garage. The property is zoned R-1B, Residential District.

Case: BZA23-0352 – The owner of property located at 103 Quail Heights Court, Control Map 106H, Group F, Parcel 016.00 requests a 11 foot 3 inch front yard variance to Sec. 114-183(e)(1)c and 3 foot 6 inch side vard variance to Sec.114-183(e)(1)d for the purpose of constructing a new freestanding garage. The property is zoned R-1B, Residential District.

TO: KINGSPORT BOARD OF ZONING APPEALS

FROM: Jessica McMurray, Development Coordinator

DATE: November 27, 2023

RE: 103 Quail Heights

The Board is asked to consider the following request:

Case: BZA23-0352 – The owner of property located at 103 Quail Heights, Control Map 106H, Group F, Parcel 016.00 requests a 11 foot 3 inch front yard variance to Sec. 114-183(e)(1)c and 3 foot 6 inch side yard variance to Sec.114-183(e)(1)d for the purpose of constructing a new freestanding garage. The property is zoned R-1B, Residential District.