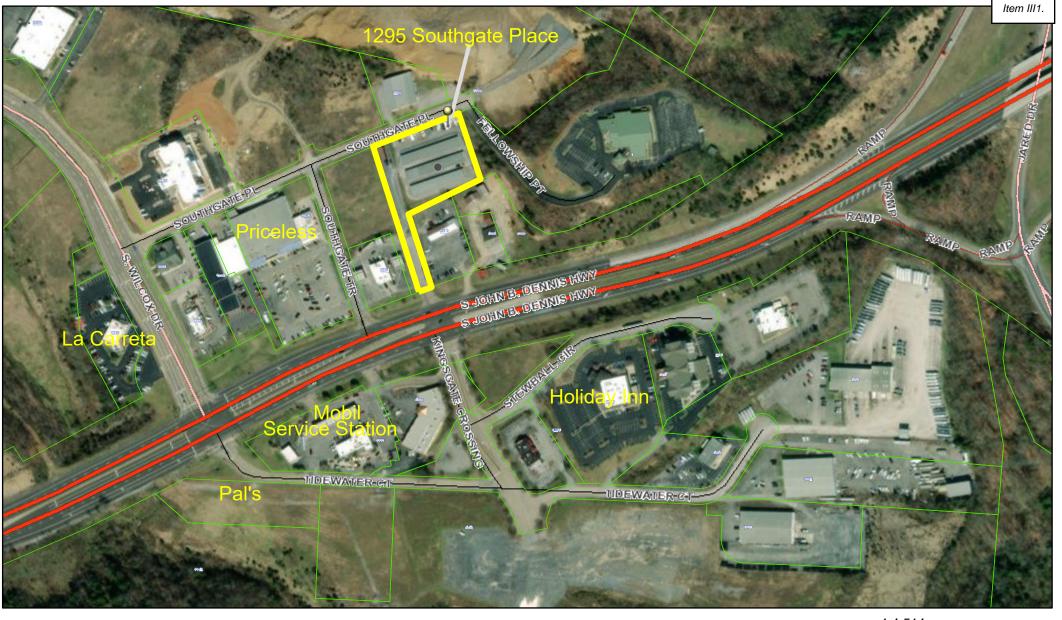

- I. CALL TO ORDER 12:00 P.M. NOON
- II. INTRODUCTION AND MEETING PROCEDURES
- **III. PUBLIC HEARING** 
  - 1. Case: BZA23-0350 The owner of property located at 1295 Southgate Place, Control Map 076J, Group A, Parcel 03.00 requests a 1.7 foot front yard variance to Sec. 114-183(e)(1)d for the purpose of adding a new mini storage building to an existing mini storage site. The property is zoned B-3, Highway Oriented Business District.

Case: BZA23-0350 – The owner of property located at 1295 Southgate Place, Control Map 076J, Group A, Parcel 03.00 requests a 1 foot 7 inch front yard variance to Sec. 114-183(e)(1)d for the purpose of adding a new mini storage building to an existing mini storage site. The property is zoned B-3, Highway Oriented Business District.

<u>Case: BZA23-0350 – The owner of property located at 1295 Southgate Place, Control Map</u>
<u>076J, Group A, Parcel 03.00</u> requests a 1 foot 7 inch front yard variance to Sec. 114-195(f)(1)c for the purpose of adding a new mini storage building to an existing mini storage site. The property is zoned B-3, Highway Oriented Business District.