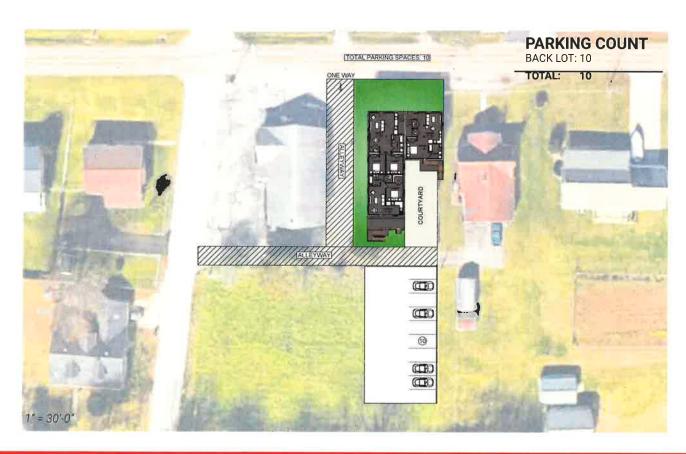

### **INTERESTED PARTIES:**

Owner: Dean Hall

103 Quail Heights Court

Kingsport, TN 37663

703.675.4896

Representative: Dean Hall

3. Case: BZA23-0358 – The owner of property located at 1939 and 1943 Fort Robinson Dr, Control Map 045K, Group A, Parcel 012.00 and 013.00 requests approval from the Board of Zoning Appeals to Sec. 114-8(4) to re-establish a non-conforming use for six apartment units. The property is zoned R-1B, Residential District.

Public Hearings: The Kingsport Board of Zoning Appeals will conduct a Public Hearing during this meeting to consider the following cases:

Case: BZA23-0358 – The owner of property located at 1939 and 1943 Fort Robinson Drive, Control Map 045K, Group A, Parcel 012.00 and 013.00 requests approval from the Board of Zoning Appeals to Sec. 114-8(4) to re-establish a non-conforming use for six apartment units. The property is zoned R-1B, Residential District.