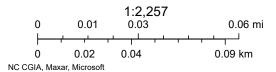

### **INTERESTED PARTIES:**

Owner: Dean Hall

103 Quail Heights Court

Kingsport, TN 37663

703.675.4896

Representative: Dean Hall

3. Case: BZA23-0358 – The owner of property located at 1939 and 1943 Fort Robinson Dr, Control Map 045K, Group A, Parcel 012.00 and 013.00 requests approval from the Board of Zoning Appeals to Sec. 114-8(4) to re-establish a non-conforming use for six apartment units. The property is zoned R-1B, Residential District.

Public Hearings: The Kingsport Board of Zoning Appeals will conduct a Public Hearing during this meeting to consider the following cases:

Case: BZA23-0358 – The owner of property located at 1939 and 1943 Fort Robinson Drive, Control Map 045K, Group A, Parcel 012.00 and 013.00 requests approval from the Board of Zoning Appeals to Sec. 114-8(4) to re-establish a non-conforming use for six apartment units. The property is zoned R-1B, Residential District.