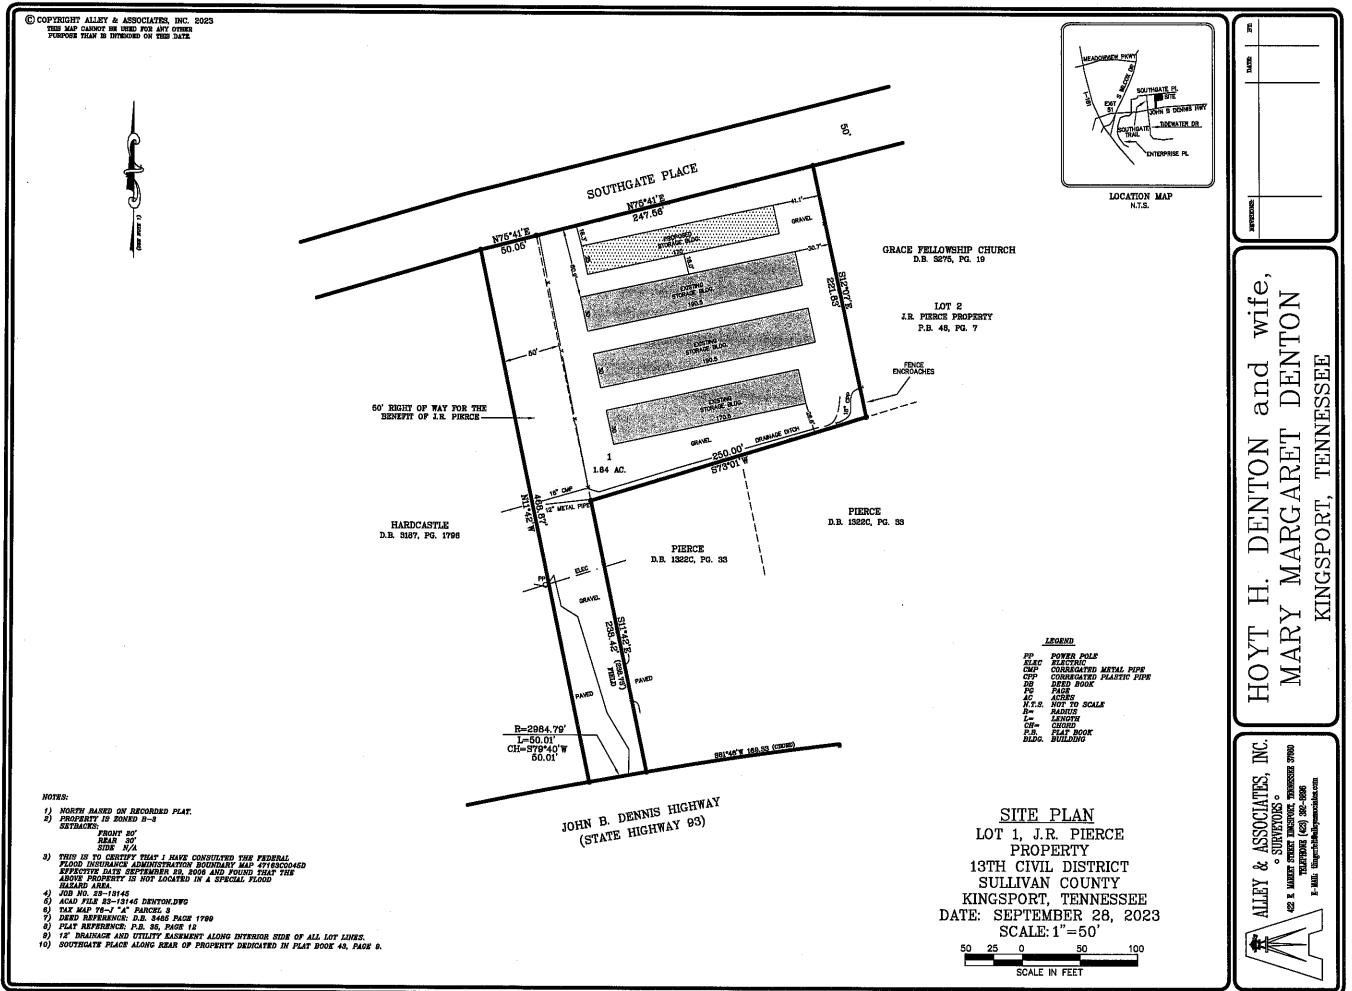

<u>Case: BZA23-0350 – The owner of property located at 1295 Southgate Place, Control Map</u>
<u>076J, Group A, Parcel 03.00</u> requests a 1 foot 7 inch front yard variance to Sec. 114-195(f)(1)c for the purpose of adding a new mini storage building to an existing mini storage site. The property is zoned B-3, Highway Oriented Business District.

## Code reference:

Sec. 114-195. - B-3, Highway Oriented Business District.

- (f) Design standards; dimensional requirements.
  - (1) Minimum requirements.
    - a. Lot area, 10,000 square feet.
    - b. Lot frontage, 50 feet.
    - c. Front yard, 20 feet.
    - d. Each side yard, not applicable.
    - e. Rear yard, 30 feet.
    - f. Usable open space, not applicable.

FILE: 93-13145 DENTON DWG

Item III1.