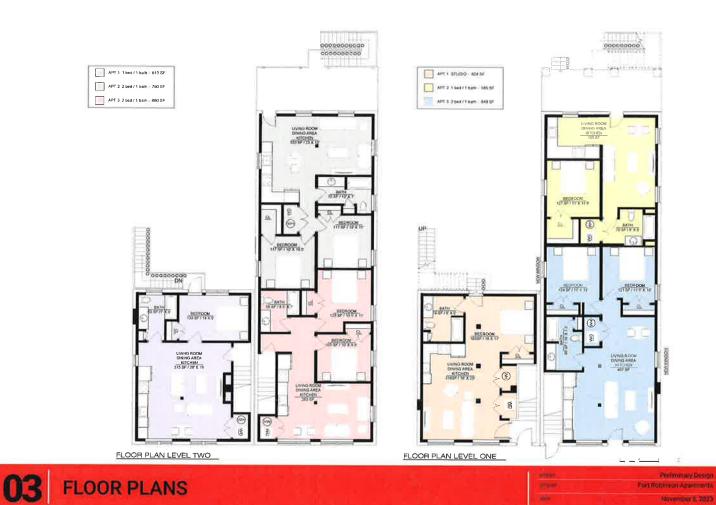

### **INTERESTED PARTIES:**

Owner: Dean Hall

103 Quail Heights Court

Kingsport, TN 37663

703.675.4896

Representative: Dean Hall

3. Case: BZA23-0358 – The owner of property located at 1939 and 1943 Fort Robinson Dr, Control Map 045K, Group A, Parcel 012.00 and 013.00 requests approval from the Board of Zoning Appeals to Sec. 114-8(4) to re-establish a non-conforming use for six apartment units. The property is zoned R-1B, Residential District.

### **INTERESTED PARTIES:**

Owner: Fort Robinson Investments

925 Starling Drive

Kingsport, TN 37660

540.529.0746

Representative: Billy Robinson