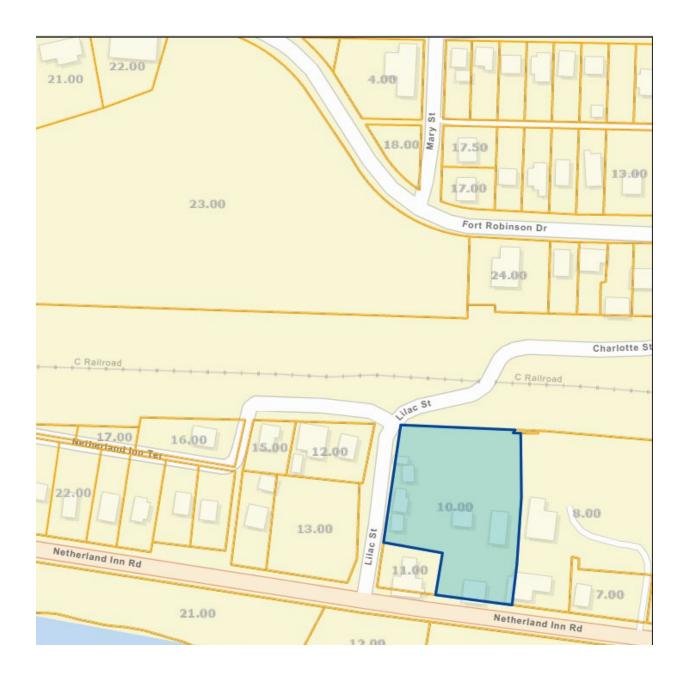

|  |  |
| Deleffed.                                                                                                               |                                                                    | Reason for Deferral:                                                      |                                                             |  |  |

#### Historic Guidelines: Monument or "Freestanding" Sign

#### DESIGN GUIDELINES FOR SIGNS, continued...

# 1.9 Monument or "Freestanding" Signs

Monument or freestanding signs shall have a maximum height of five feet, subject to other sign requirements. Monument signs should be compatible with the main structure in materials and design. Monument signs must be approved individually by the Commission.

#### Aerial View



#### Location Map



#### Zoning Map



## Application:

| APPLICANT INFORMATION: