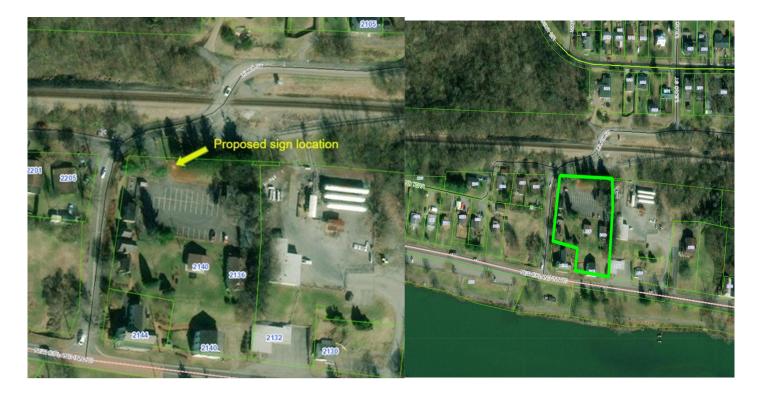

|  |  |
| Deleffed.                                                                                                               |                                                                    | Reason for Deferral:                                                      |                                                             |  |  |

#### Historic Guidelines: Monument or "Freestanding" Sign

#### DESIGN GUIDELINES FOR SIGNS, continued...

# 1.9 Monument or "Freestanding" Signs

Monument or freestanding signs shall have a maximum height of five feet, subject to other sign requirements. Monument signs should be compatible with the main structure in materials and design. Monument signs must be approved individually by the Commission.

#### Aerial View



#### Location Map



#### Zoning Map



## Application:

| APPLICANT INFORMATION: