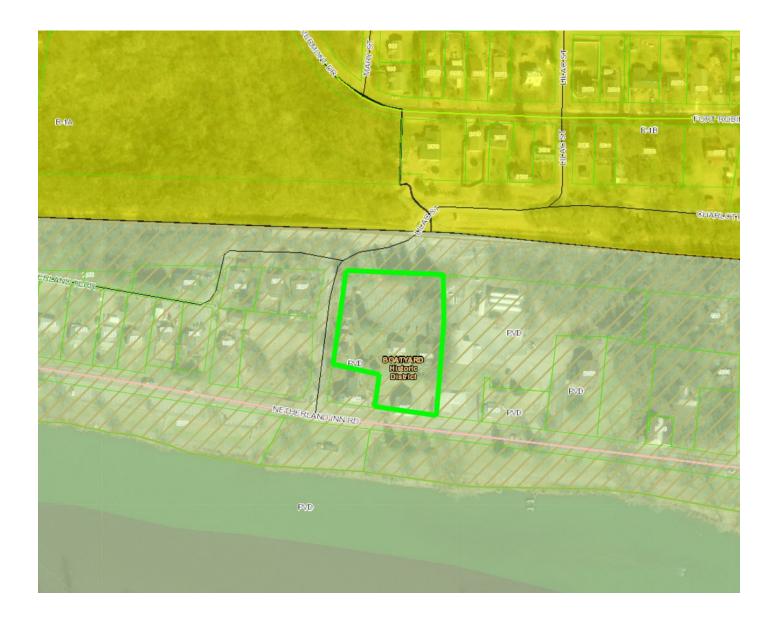

Deleffed.                                                                                                               |                                                                    | Reason for Deferral:                                                      |                                                             |  |  |

#### Historic Guidelines: Monument or "Freestanding" Sign

#### DESIGN GUIDELINES FOR SIGNS, continued...

# 1.9 Monument or "Freestanding" Signs

Monument or freestanding signs shall have a maximum height of five feet, subject to other sign requirements. Monument signs should be compatible with the main structure in materials and design. Monument signs must be approved individually by the Commission.

#### Aerial View



#### Location Map



#### Zoning Map



## Application:

| APPLICANT INFORMATION: