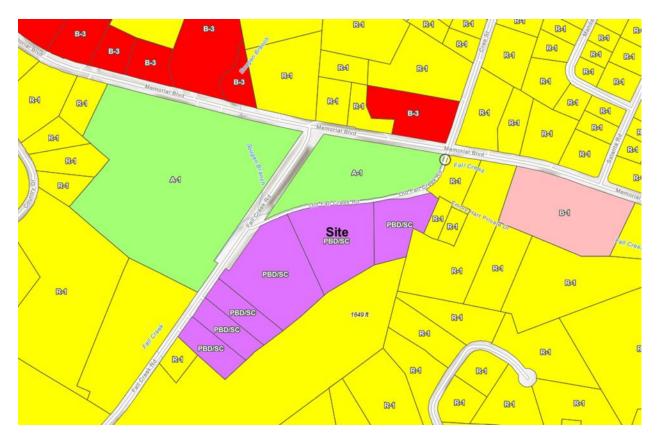

# Old Fall Creek Road (County Rezoning)

| Property Information                                                                                                                     |                                                                             |                         |                                       |  |  |  |
|------------------------------------------------------------------------------------------------------------------------------------------|-----------------------------------------------------------------------------|-------------------------|---------------------------------------|--|--|--|
| Address                                                                                                                                  | Old Fall Creek Road, Blountville, TN 37617                                  |                         |                                       |  |  |  |
| Tax Map, Group, Parcel                                                                                                                   | Map 048M, Group D, Parcel 005.00                                            |                         |                                       |  |  |  |
| Civil District                                                                                                                           | 7                                                                           |                         |                                       |  |  |  |
| Overlay District                                                                                                                         | n/a                                                                         |                         |                                       |  |  |  |
| Land Use Designation                                                                                                                     | Single-Family                                                               |                         |                                       |  |  |  |
| Acres                                                                                                                                    | 3.54+/-                                                                     |                         |                                       |  |  |  |
| Existing Use                                                                                                                             | Commercial                                                                  | Existing Zoning         | PBD/SC (County)                       |  |  |  |
| Proposed Use                                                                                                                             | Single-Family                                                               | Proposed Zoning         | R-1 (County)                          |  |  |  |
| Owner /Applicant Inform                                                                                                                  | nation                                                                      |                         |                                       |  |  |  |
| Name: Lloyd V. Baker &                                                                                                                   | Connie D. Baker                                                             |                         | PBD/SC to R-1 to construct a          |  |  |  |
| Address: 409 S. Valley Vi                                                                                                                | ew Circle                                                                   | new single-family resid | dence.                                |  |  |  |
| City: Kingsport                                                                                                                          |                                                                             |                         |                                       |  |  |  |
| State: TN                                                                                                                                | Zip Code: 37664                                                             |                         |                                       |  |  |  |
| Phone:                                                                                                                                   |                                                                             |                         |                                       |  |  |  |
|                                                                                                                                          |                                                                             |                         |                                       |  |  |  |
| Planning Department Re                                                                                                                   |                                                                             |                         |                                       |  |  |  |
| The Kingsport Planning Division recommends sending a POSITIVE recommendation to Sullivan County<br>Commission for the following reasons: |                                                                             |                         |                                       |  |  |  |
|                                                                                                                                          |                                                                             |                         |                                       |  |  |  |
| • The zor                                                                                                                                | • The zoning change is compatible with the abutting single-family districts |                         |                                       |  |  |  |
| • The zor                                                                                                                                | • The zoning change matches the city and county Land Use Plans.             |                         |                                       |  |  |  |
| Staff Field Notes and Ger                                                                                                                | Staff Field Notes and General Comments:                                     |                         |                                       |  |  |  |
| • The rezoning site is mostly wooded.                                                                                                    |                                                                             |                         |                                       |  |  |  |
| <ul> <li>The zoning area consists of 1 parcel and approximately 3.54 +/- acres.</li> </ul>                                               |                                                                             |                         |                                       |  |  |  |
| • A rezoning to R-1, in staff's opinion, is the most appropriate use for the property.                                                   |                                                                             |                         |                                       |  |  |  |
|                                                                                                                                          |                                                                             |                         |                                       |  |  |  |
| Planner: Jes                                                                                                                             | ssica McMurray                                                              | Date:                   | July 18, 2024                         |  |  |  |
| Planning Commission Ac                                                                                                                   |                                                                             | Meeting Date:           | August 22,2024                        |  |  |  |
| Approval:                                                                                                                                |                                                                             |                         | · · · · · · · · · · · · · · · · · · · |  |  |  |
| Denial:                                                                                                                                  |                                                                             | Reason for Denial:      |                                       |  |  |  |
| Deferred:                                                                                                                                | Reason for Deferral:                                                        |                         |                                       |  |  |  |

**Rezoning Report** 

File Number REZONE24-0150

| PROPERTY INFORMAT | ΓΙΟΝ          | County Rezoning     |
|-------------------|---------------|---------------------|
| ADDRESS           |               | Old Fall Creek Road |
| DISTRICT          |               | 7                   |
| OVERLAY DIST      | <b>TRICT</b>  | n/a                 |
| EXISTING ZON      | ling          | PBD-SC (County)     |
| PROPOSED ZC       | DNING         | R-1 (County)        |
| ACRES             | 3.54 +/-      |                     |
| EXISTING USE      | Vacant        |                     |
| PROPOSED USE      | Single-family |                     |

# INTENT

To rezone from PBD/SC to R-1 to construct a new single-family residence.

**Rezoning Report** 

File Number REZONE24-0150

# Surrounding Zoning Map (Sullivan County Zoning)

**Rezoning Report** 

File Number REZONE24-0150