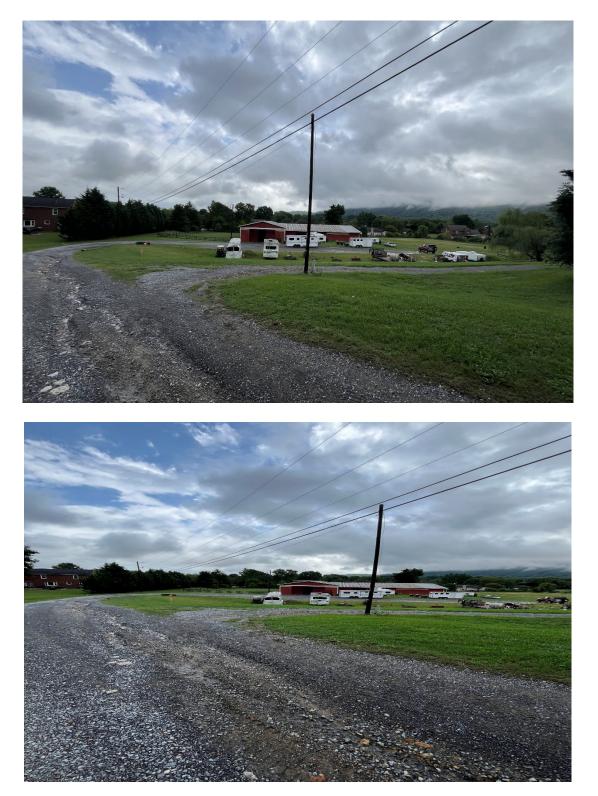

## **Rotherwood Road Views:**

## **Canongate Road Views:**

Prepared by Kingsport Planning Department for the Kingsport Regional Planning Commission Meeting on August 15<sup>th</sup> 2024

Barn/Stables View: