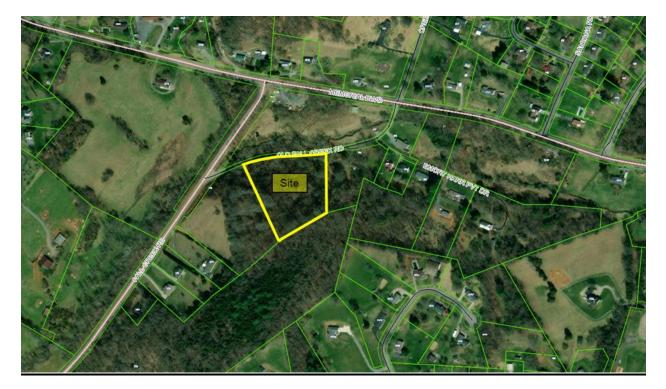

# Old Fall Creek Road (County Rezoning)

| Property Information                                                                                                                     |                                                                             |                         |                                       |  |  |  |
|------------------------------------------------------------------------------------------------------------------------------------------|-----------------------------------------------------------------------------|-------------------------|---------------------------------------|--|--|--|
| Address                                                                                                                                  | Old Fall Creek Road, Blountville, TN 37617                                  |                         |                                       |  |  |  |
| Tax Map, Group, Parcel                                                                                                                   | Map 048M, Group D, Parcel 005.00                                            |                         |                                       |  |  |  |
| Civil District                                                                                                                           | 7                                                                           |                         |                                       |  |  |  |
| Overlay District                                                                                                                         | n/a                                                                         |                         |                                       |  |  |  |
| Land Use Designation                                                                                                                     | Single-Family                                                               |                         |                                       |  |  |  |
| Acres                                                                                                                                    | 3.54+/-                                                                     |                         |                                       |  |  |  |
| Existing Use                                                                                                                             | Commercial                                                                  | Existing Zoning         | PBD/SC (County)                       |  |  |  |
| Proposed Use                                                                                                                             | Single-Family                                                               | Proposed Zoning         | R-1 (County)                          |  |  |  |
| Owner /Applicant Inform                                                                                                                  | nation                                                                      |                         |                                       |  |  |  |
| Name: Lloyd V. Baker &                                                                                                                   | Connie D. Baker                                                             |                         | PBD/SC to R-1 to construct a          |  |  |  |
| Address: 409 S. Valley Vi                                                                                                                | ew Circle                                                                   | new single-family resid | dence.                                |  |  |  |
| City: Kingsport                                                                                                                          |                                                                             |                         |                                       |  |  |  |
| State: TN                                                                                                                                | Zip Code: 37664                                                             |                         |                                       |  |  |  |
| Phone:                                                                                                                                   |                                                                             |                         |                                       |  |  |  |
|                                                                                                                                          |                                                                             |                         |                                       |  |  |  |
| Planning Department Re                                                                                                                   |                                                                             |                         |                                       |  |  |  |
| The Kingsport Planning Division recommends sending a POSITIVE recommendation to Sullivan County<br>Commission for the following reasons: |                                                                             |                         |                                       |  |  |  |
|                                                                                                                                          |                                                                             |                         |                                       |  |  |  |
| • The zor                                                                                                                                | • The zoning change is compatible with the abutting single-family districts |                         |                                       |  |  |  |
| • The zor                                                                                                                                | • The zoning change matches the city and county Land Use Plans.             |                         |                                       |  |  |  |
| Staff Field Notes and Ger                                                                                                                | Staff Field Notes and General Comments:                                     |                         |                                       |  |  |  |
| • The rezoning site is mostly wooded.                                                                                                    |                                                                             |                         |                                       |  |  |  |
| <ul> <li>The zoning area consists of 1 parcel and approximately 3.54 +/- acres.</li> </ul>                                               |                                                                             |                         |                                       |  |  |  |
| • A rezoning to R-1, in staff's opinion, is the most appropriate use for the property.                                                   |                                                                             |                         |                                       |  |  |  |
|                                                                                                                                          |                                                                             |                         |                                       |  |  |  |
| Planner: Jes                                                                                                                             | ssica McMurray                                                              | Date:                   | July 18, 2024                         |  |  |  |
| Planning Commission Ac                                                                                                                   |                                                                             | Meeting Date:           | August 22,2024                        |  |  |  |
| Approval:                                                                                                                                |                                                                             |                         | · · · · · · · · · · · · · · · · · · · |  |  |  |
| Denial:                                                                                                                                  |                                                                             | Reason for Denial:      |                                       |  |  |  |
| Deferred:                                                                                                                                | Reason for Deferral:                                                        |                         |                                       |  |  |  |

# Surrounding Zoning Map (Sullivan County Zoning)

**Rezoning Report** 

File Number REZONE24-0150

# Site Map

**Rezoning Report** 