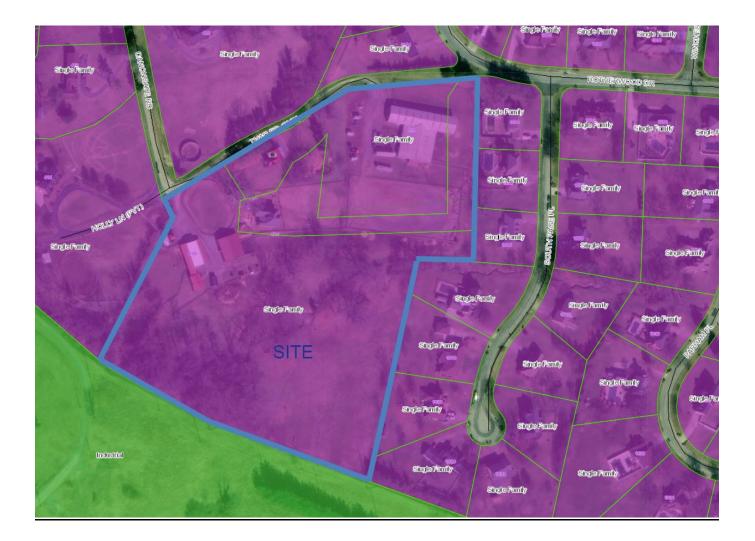

# Old Fall Creek Road (County Rezoning)

| Property Information                                                                                                                     |                                                                             |                         |                                       |  |  |  |
|------------------------------------------------------------------------------------------------------------------------------------------|-----------------------------------------------------------------------------|-------------------------|---------------------------------------|--|--|--|
| Address                                                                                                                                  | Old Fall Creek Road, Blountville, TN 37617                                  |                         |                                       |  |  |  |
| Tax Map, Group, Parcel                                                                                                                   | Map 048M, Group D, Parcel 005.00                                            |                         |                                       |  |  |  |
| Civil District                                                                                                                           | 7                                                                           |                         |                                       |  |  |  |
| Overlay District                                                                                                                         | n/a                                                                         |                         |                                       |  |  |  |
| Land Use Designation                                                                                                                     | Single-Family                                                               |                         |                                       |  |  |  |
| Acres                                                                                                                                    | 3.54+/-                                                                     |                         |                                       |  |  |  |
| Existing Use                                                                                                                             | Commercial                                                                  | Existing Zoning         | PBD/SC (County)                       |  |  |  |
| Proposed Use                                                                                                                             | Single-Family                                                               | Proposed Zoning         | R-1 (County)                          |  |  |  |
| Owner /Applicant Inform                                                                                                                  | nation                                                                      |                         |                                       |  |  |  |
| Name: Lloyd V. Baker &                                                                                                                   | Connie D. Baker                                                             |                         | PBD/SC to R-1 to construct a          |  |  |  |
| Address: 409 S. Valley Vi                                                                                                                | ew Circle                                                                   | new single-family resid | dence.                                |  |  |  |
| City: Kingsport                                                                                                                          |                                                                             |                         |                                       |  |  |  |
| State: TN                                                                                                                                | Zip Code: 37664                                                             |                         |                                       |  |  |  |
| Phone:                                                                                                                                   |                                                                             |                         |                                       |  |  |  |
|                                                                                                                                          |                                                                             |                         |                                       |  |  |  |
| Planning Department Re                                                                                                                   |                                                                             |                         |                                       |  |  |  |
| The Kingsport Planning Division recommends sending a POSITIVE recommendation to Sullivan County<br>Commission for the following reasons: |                                                                             |                         |                                       |  |  |  |
|                                                                                                                                          |                                                                             |                         |                                       |  |  |  |
| • The zor                                                                                                                                | • The zoning change is compatible with the abutting single-family districts |                         |                                       |  |  |  |
| • The zor                                                                                                                                | • The zoning change matches the city and county Land Use Plans.             |                         |                                       |  |  |  |
| Staff Field Notes and Ger                                                                                                                | Staff Field Notes and General Comments:                                     |                         |                                       |  |  |  |
| • The rezoning site is mostly wooded.                                                                                                    |                                                                             |                         |                                       |  |  |  |
| <ul> <li>The zoning area consists of 1 parcel and approximately 3.54 +/- acres.</li> </ul>                                               |                                                                             |                         |                                       |  |  |  |
| • A rezoning to R-1, in staff's opinion, is the most appropriate use for the property.                                                   |                                                                             |                         |                                       |  |  |  |
|                                                                                                                                          |                                                                             |                         |                                       |  |  |  |
| Planner: Jes                                                                                                                             | ssica McMurray                                                              | Date:                   | July 18, 2024                         |  |  |  |
| Planning Commission Ac                                                                                                                   |                                                                             | Meeting Date:           | August 22,2024                        |  |  |  |
| Approval:                                                                                                                                |                                                                             |                         | · · · · · · · · · · · · · · · · · · · |  |  |  |
| Denial:                                                                                                                                  |                                                                             | Reason for Denial:      |                                       |  |  |  |
| Deferred:                                                                                                                                | Reason for Deferral:                                                        |                         |                                       |  |  |  |

**Rezoning Report** 

File Number REZONE24-0150

| PROPERTY INFORMAT | ΓΙΟΝ          | County Rezoning     |
|-------------------|---------------|---------------------|
| ADDRESS           |               | Old Fall Creek Road |
| DISTRICT          |               | 7                   |
| OVERLAY DIST      | <b>TRICT</b>  | n/a                 |
| EXISTING ZON      | ling          | PBD-SC (County)     |
| PROPOSED ZC       | DNING         | R-1 (County)        |
| ACRES             | 3.54 +/-      |                     |
| EXISTING USE      | Vacant        |                     |
| PROPOSED USE      | Single-family |                     |

- 1. Whether or not the proposal will permit a use that is suitable in view of the use and development of adjacent and nearby property? The proposal abuts current R-1 zoning and it will permit an appropriate use that is compatible with the city and county Future Land Use plan.
- 2. Whether or not the proposal will adversely affect the existing use or usability of adjacent or nearby property? The adjacent and nearby property will not be adversely affected by the proposal. Abutting property is zoned county R-1, Residential District.
- 3. Whether the property to be affected by the proposal has a reasonable economic use as currently zoned? The current and proposed zones offer reasonable economic use for the subject property.
- Whether the proposal is in conformity with the policies and intent of the land use plan? ? Both the city and county land use plans address the rezoning site as appropriate for Single-Family residential development.