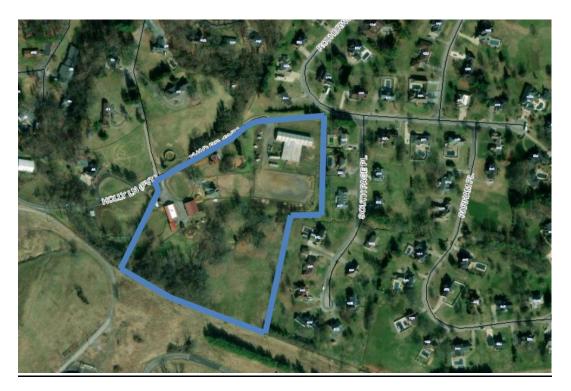

ld amend the property boundary lines of three existing lots and now creating it into three new lots.

To accommodate the irregular lot shape, the applicant is requesting a variance. The variance has been requested to Section 3.8 (Lot Shape) of the subdivision regulations. This section states that excessive depth in relation to width or very irregular shaped lots may not be permitted.

Staff recommends approval of the Resub. Lot 1R & 2 of the Resub of Lot 1, Terry & Alice Malone Property & Division of Anderson/Page Property. It is staff's opinion that the requested variance will not impact adjacent property owners. Zoning Map:



## Subdivision Report File Number MINSUB24-0149



Item VI4.

Subdivision Report File Number MINSUB24-0149



## **Previous Subdivision Plat: 2019**





Aerial:



Google Earth Aerial View:



# Subdivision Report File Number MINSUB24-0149



## **Rotherwood Road Views:**



## **Canongate Road Views:**

Prepared by Kingsport Planning Department for the Kingsport Regional Planning Commission Meeting on August 15<sup>th</sup> 2024



Barn/Stables View:

### **CONCLUSION**

Staff recommends the approval of the resubdivision of the Lot 1R & 2 of the Resub of Lot 1, Terry & Alice Malone Property & Division of Anderson/Page property as well as the variance to the lot shape requirement based on the need to accommodate existing structure and the requested variance not having an impact on adjacent property.



August 5, 2024

Sharon Duncan, Chairman Kingsport Regional Planning Commission 415 Broad Street Kingsport, TN 37660

Chairman Duncan:

This letter i