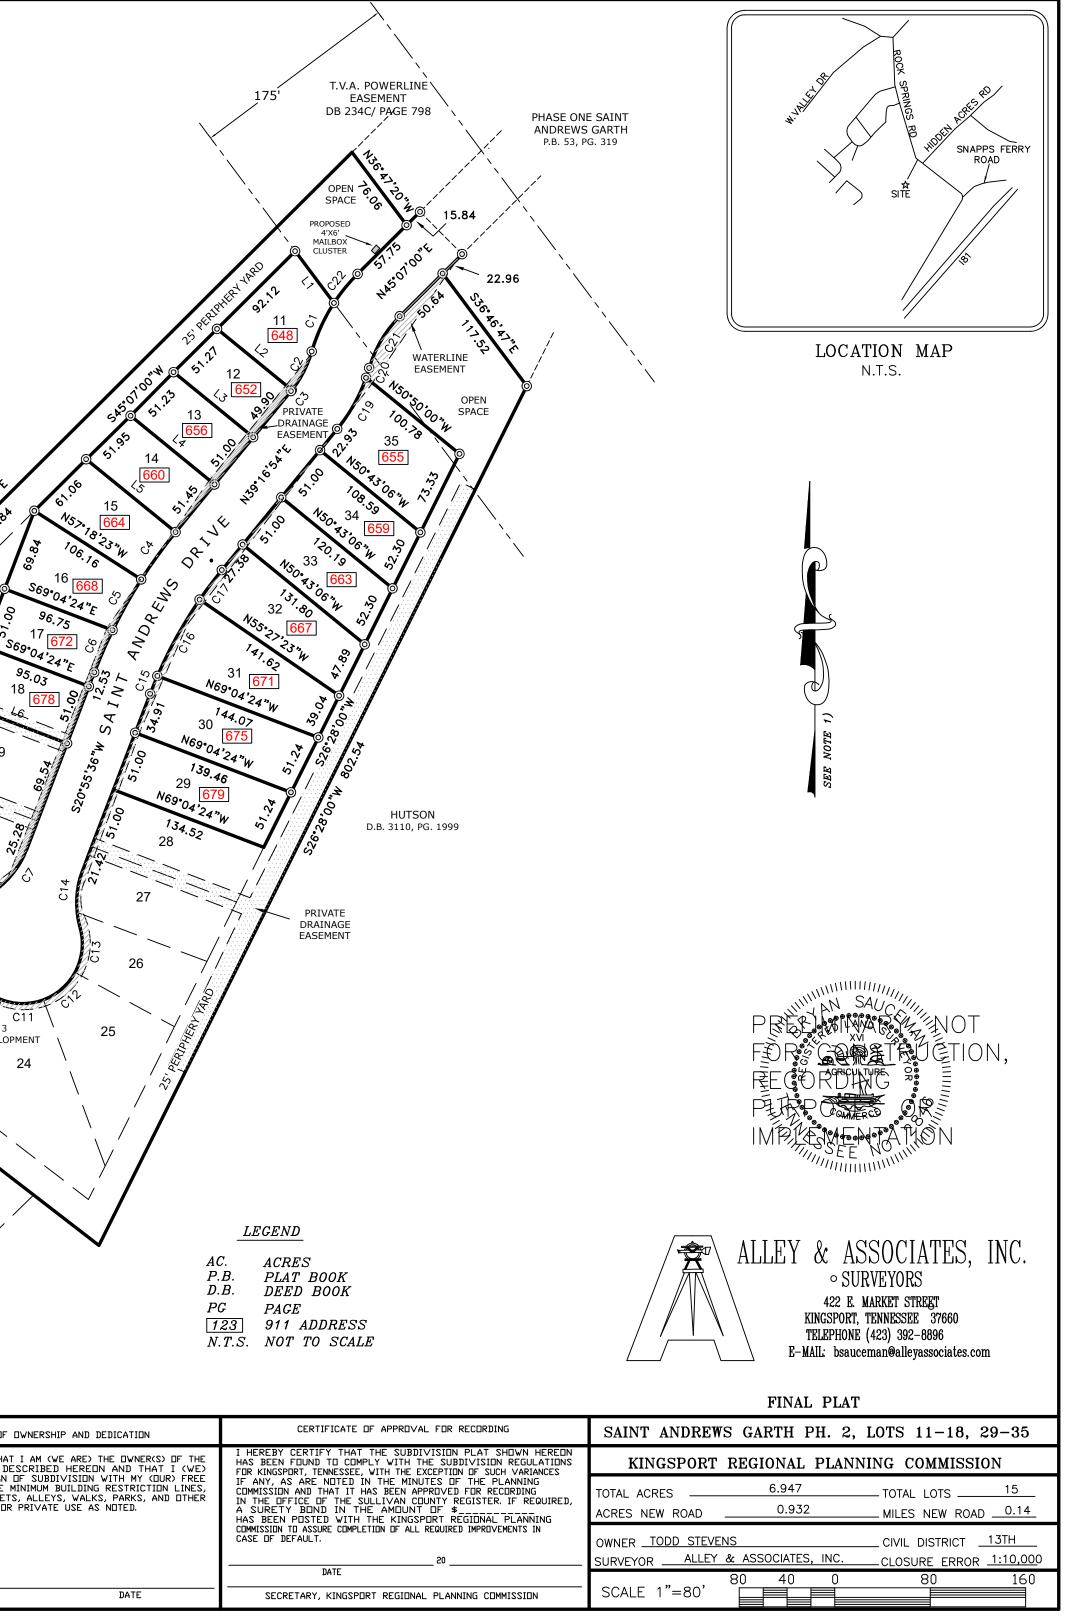

Item VI2.

| PROPERTY INFORMATION |                                                 |
|----------------------|-------------------------------------------------|
| Project              | Saint Andrews Garth Ph 2 FINAL PLAT             |
| DISTRICT, OVERLAY    | Saint Andrews Drive                             |
| DISTRICT             | 15 <sup>th</sup> Civil District, Not Applicable |
| EXISTING ZONING      | PD                                              |
| PROPOSED ZONING      | No Change                                       |
| ACRES                | 6.947                                           |
| EXISTING USE         | Vacant                                          |
| PROPOSED USE         | Single Family Residential                       |

#### INTENT

The applicant is requesting final plat approval of the Saint Andrews Garth Ph. 2, Lots 11-18, 29-35 final plat. The site is located at the end (second half) of Saint Andrews Drive in the Rock Springs Community.

This final plat contains 15 single family lots along the extended public street of Saint Andrews Drive. A future phase 3 will be submitted for Planning Commission approval once lots 19-28 are needed.

The plan shows the required 25' development periphery setback and appropriate density in accordance with the amount of open space provided. The total amount of open space amounts to 32.3% of the phase. This qualifies the development for a single family density of up to 7 units per acre. The proposed density of both phase 2 and phase 3 combined is 3.6 units per acre.

The owner/developer of the site has requested that the Planning Commission accept an irrevocable letter of credit for the remaining on-site improvement. The sole remaining on-site improvement is the sidewalk (to be constructed on one side of the road to adjoin with the existing sidewalk in Saint Andrews Garth) in the amount of \$70,834.50 for 3,990 sq ft of sidewalk.

# Zoning: PD, Planned Development

View toward end of the cul-de-sac for Saint Andrews Drive. Edinburgh homes can be seen in the background beyond the development site.

View Toward Rock Springs Rd with Existing Phase 1 Homes in Background (photo taken from Saint Andrews Drive cul-de-sac)

|                                                                                                                                                                                                                                           |                                       |                                                                                                                                                                                                                                            |                                                                                                                                                                                                                                                                        |                                                                                                                                                                                       | 23 phase 3         |
|-------------------------------------------------------------------------------------------------------------------------------------------------------------------------------------------------------------------------------------------|---------------------------------------|--------------------------------------------------------------------------------------------------------------------------------------------------------------------------------------------------------------------------------------------|------------------------------------------------------------------------------------------------------------------------------------------------------------------------------------------------------------------------------------------------------------------------|---------------------------------------------------------------------------------------------------------------------------------------------------------------------------------------|--------------------|
| CERTIFICATE OF APPROVAL OF STREETS GOVERNMENT AND UT                                                                                                                                                                                      |                                       | G⊡√ERNMENT AND UTILITY                                                                                                                                                                                                                     | ACCESS                                                                                                                                                                                                                                                                 |                                                                                                                                                                                       |                    |
| I HEREBY CERTIFY: (1) THAT THE STREETS HAVE BEEN INSTALLED IN<br>AN ACCEPTABLE MANNER AND ACCORDING TO THE SPECIFICATIONS OR,<br>(2) ADEQUATE RIGHTS-OF-WAY DEDICATION UPON AN EXISTING<br>PUBLIC ROAD SHALL SERVE THESE LOTS AS PROPOSED |                                       | THE OWNERS OF THIS PROPERTY HEREBY AGREE TO GRANT FULL TIGHT<br>OF ACCESS TO THIS PROPERTY OVER THE DESIGNATED STREET UTILITIES,<br>AND OTHER EASEMENTS FOR GOVERNMENTAL AND UTILITY AGENCIES TO<br>PERFORM THEIR NORMAL RESPONSIBILITIES. |                                                                                                                                                                                                                                                                        | EDINBURGH SUBDIVISION<br>PHASE 7<br>P.B. 55, PG. 251                                                                                                                                  | 00. W SO2. #1      |
| 6                                                                                                                                                                                                                                         | 20                                    |                                                                                                                                                                                                                                            | 20                                                                                                                                                                                                                                                                     |                                                                                                                                                                                       |                    |
| CITY ENGINEER                                                                                                                                                                                                                             |                                       |                                                                                                                                                                                                                                            |                                                                                                                                                                                                                                                                        |                                                                                                                                                                                       | . /                |
| CERTIFICATION OF THE APPROVAL OF<br>SEWERAGE SYSTEM                                                                                                                                                                                       |                                       | CERTIFICATE OF THE APPROVAL OF<br>PUBLIC WATER SYSTEMS                                                                                                                                                                                     | CERTIFICATE DF                                                                                                                                                                                                                                                         | APPROVAL OF STREET LIGHTING SYSTEM                                                                                                                                                    |                    |
| I HEREBY CERTIFY THAT THE SEWERAGE DISPOSAL<br>SYSTEM INSTALLED OR PROPOSED FOR INSTALLATION<br>FULLY MEETS THE REQUIREMENTS OF THE TENNESSEE<br>DEPARTMENT OF ENVIRONMENT & CONSERVATION AND IS<br>HEREBY APPROVED AS SHOWN              | SYSTEM<br>INSTALLA<br>KINGSPD         | Y CERTIFY THAT THE PUBLIC WATER UTILITY<br>OR SYSTEMS INSTALLED, OR PROPOSED FOR<br>ATION, FULLY MEET THE REQUIREMENTS OF THE<br>RT WATER UTILITY SYSTEM AND IS HEREBY<br>2D AS SHOWN.                                                     | I HEREBY CERTIFY TI<br>THIS SUBDI∨ISION CO<br>POLICIES ON ROADWA<br>AND ANY REQUIRED C<br>HA∨E BEEN MET.                                                                                                                                                               |                                                                                                                                                                                       |                    |
| 20                                                                                                                                                                                                                                        |                                       | 20                                                                                                                                                                                                                                         |                                                                                                                                                                                                                                                                        |                                                                                                                                                                                       |                    |
|                                                                                                                                                                                                                                           |                                       | KINGSPORT AUTHORIZING AGENT                                                                                                                                                                                                                | TRAFFIC ENGINEERING                                                                                                                                                                                                                                                    | 20                                                                                                                                                                                    |                    |
| KINGSPDRT AUTHORIZING AGENT                                                                                                                                                                                                               |                                       |                                                                                                                                                                                                                                            |                                                                                                                                                                                                                                                                        |                                                                                                                                                                                       |                    |
| CERTIFICATION OF THE APPROVAL FOR<br>911 ADDRESSING ASSIGNMENT                                                                                                                                                                            |                                       | CERTIFICATE DF ACCURACY                                                                                                                                                                                                                    | MAIN                                                                                                                                                                                                                                                                   | TENANCE OF COMMON OPEN SPACE                                                                                                                                                          | CERTIFICATE OF OWN |
| I HEREBY CERTIFY THAT THE ADDRESSES, AS NOTED<br>ON THE FINAL PLAT ARE APPROVED AS ASSIGNED.                                                                                                                                              | DESCRI<br>SURVE<br>KINGSPE<br>COMMISS | BY CERTIFY THAT THE PLAN SHOWN AND<br>BED HEREON IS A TRUE AND CORRECT<br>Y TO THE ACCURACY REQUIRED BY THE<br>JRT, TENNESSEE REGIONAL PLANNING<br>IDN AND THAT THE MONUMENTS HAVE BEEN<br>AS SHOWN HEREON.<br>2020<br>DATE                | THE OWNERS OF THIS PRC<br>RESPONSIBILITY FOR MAINT<br>NEEDS RELATIVE TO THE C<br>AND HEREBY RELIEVE THE<br>SHOULD THE COMMON OPE<br>LATER DATE, THE OWNERS<br>OTHER ACTION NECESSARY<br>FACILITIES FULLY CONFORM<br>CITY'S. THE OWNERS ALSO<br>DEDICATED TO PUBLIC USE | I(WE) HEREBY CERTIFY THAT I A<br>PROPERTY SHOWN AND DESCE<br>HEREBY ADOPT THIS PLAN OF<br>CONSENT, ESTABLISH THE MININ<br>AND DEDICATE ALL STREETS, A<br>OPEN SPACES TO PUBLIC OR PRI |                    |
| CITY GIS DIVISION DIRECTOR OF 911 ADDRESSING                                                                                                                                                                                              |                                       | REGISTERED SURVEYOR                                                                                                                                                                                                                        |                                                                                                                                                                                                                                                                        | DATE                                                                                                                                                                                  | DWNER              |
|                                                                                                                                                                                                                                           |                                       |                                                                                                                                                                                                                                            |                                                                                                                                                                                                                                                                        |                                                                                                                                                                                       | ·                  |

#### NEW LIFE FREEWILL BAPTIST CHURCH D.B. 1389C, PG. 158

PRIVATE

DRAINAGE

EASEMENT

OPEN

SPACE

19

20

21

22