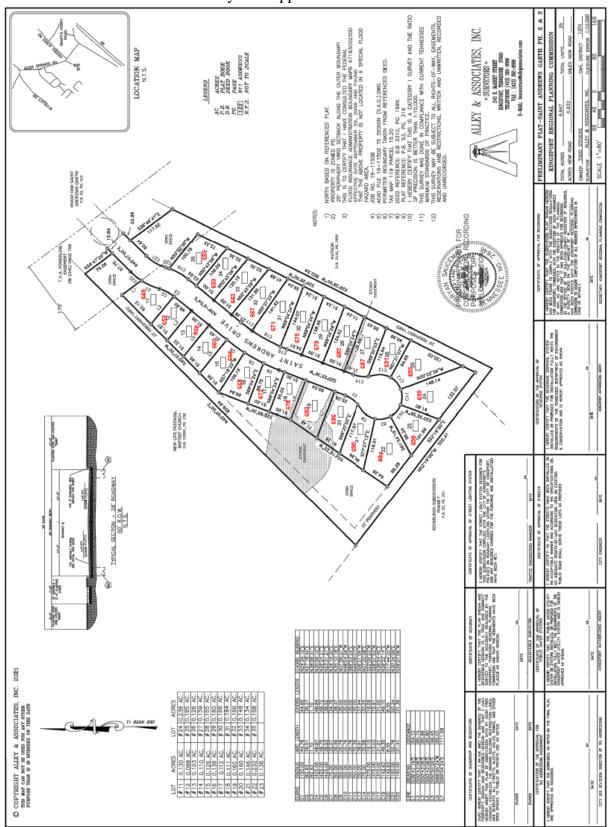

Item VI2.

| PROPERTY INFORMATION |                                                 |
|----------------------|-------------------------------------------------|
| Project              | Saint Andrews Garth Ph 2 FINAL PLAT             |
| DISTRICT, OVERLAY    | Saint Andrews Drive                             |
| DISTRICT             | 15 <sup>th</sup> Civil District, Not Applicable |
| EXISTING ZONING      | PD                                              |
| PROPOSED ZONING      | No Change                                       |
| ACRES                | 6.947                                           |
| EXISTING USE         | Vacant                                          |
| PROPOSED USE         | Single Family Residential                       |

This final plat contains 15 single family lots along the extended public street of Saint Andrews Drive. A future phase 3 will be submitted for Planning Commission approval once lots 19-28 are needed.

The plan shows the required 25' development periphery setback and appropriate density in accordance with the amount of open space provided. The total amount of open space amounts to 32.3% of the phase. This qualifies the development for a single family density of up to 7 units per acre. The proposed density of both phase 2 and phase 3 combined is 3.6 units per acre.

#### C COPYRIGHT ALLEY & ASSOCIATES, INC. 2024 THIS MAP CAN NOT BE USED FOR ANY OTHER PURPOSE THAN IS IN INTENDED ON THIS DATE

| LOT  | ACRES     |
|------|-----------|
| # 11 | 0.130 AC. |
| #12  | 0.098 AC. |
| #13  | 0.103 AC. |
| #14  | 0.110 AC. |
| #15  | 0.126 AC. |
| #16  | 0.136 AC. |
| #17  | 0.112 AC. |
| #18  | 0.111 AC. |
| # 29 | 0.160 AC. |
| # 30 | 0.166 AC. |
| # 31 | 0.184 AC. |
| # 32 | 0.166 AC. |
| # 33 | 0.148 AC. |
| # 34 | 0.134 AC. |
| # 35 | 0.168 AC. |

| CURVE    | RADIUS | ARC LENGTH | CHORD LENGTH | CHORD BEARING |
|----------|--------|------------|--------------|---------------|
| C1       | 150.00 | 44.76      | 44.60        | N24°34'15"E   |
| C2       | 92.63  | 36.51      | 36.27        | N27°18'42"E   |
| C3       | 92.63  | 1.10       | 1.10         | N38°56'31"E   |
| C4<br>C5 | 425.00 | 48.87      | 48.84        | N35°59'15"E   |
| C5       | 425.00 | 48.75      | 48.72        | N29°24'27"E   |
| C6       | 425.00 | 38.53      | 38.52        | N23°31'27"E   |
| C7       | 75.00  | 35.07      | 34.75        | N34°19'20"E   |
| C8       | 50.00  | 39.49      | 38.47        | N35°10'18"E   |
| C9       | 50.00  | 35.76      | 35.00        | N07°56'27"W   |
| C10      | 50.00  | 35.76      | 35.00        | N48°54'56"W   |
| C11      | 50.00  | 35.76      | 35.00        | S89*53'24"E   |
| C12      | 50.00  | 35.76      | 35.00        | N49°08'07"E   |
| C13      | 50.00  | 38.91      | 37.94        | S06•21'09"W   |
| C14      | 75.00  | 35.58      | 35.25        | N07°20'08"E   |
| C15      | 375.00 | 16.10      | 16.09        | S22'09'23"W   |
| C16      | 375.00 | 73.03      | 72.91        | S28•57'53"W   |
| C17      | 375.00 | 31.01      | 31.00        | N36°54'45"E   |
| C19      | 142.63 | 49.35      | 49.10        | N29°22'14"E   |
| C20      | 142.63 | 8.55       | 8.55         | S17•44'25"W   |
| C21      | 100.00 | 50.78      | 50.24        | N30°34'09"E   |
| C22      | 150.00 | 31.41      | 31.35        | S39'07'06"W   |

85.96 90.80

95.03

0°43'06

0'43'06

50**°**43'06'

N69'04'24"W

DENSITY CALCULATIONS

TOTAL ACRES: 6.947 OPEN SPACE: 2.247 AC (32.3%) NEW ROAD ACRES: 0.932 AC

PHASE 2: ACRES/LOTS: 2.052/15 (13.7%)

FUTURE PHASE 3: ACRES/LOTS 1.714/10 (17.1%)

#### NOTES:

- 1) NORTH BASED ON REFERENCED PLAT.
- 2) PROPERTY IS ZONED PD
- 25' PERIPHERY YARD SETBACK ALONG THE OUTER BOUNDARY
- 3) THIS IS TO CERTIFY THAT I HAVE CONSULTED THE FEDERAL FLOOD INSURANCE ADMINISTRATION BOUNDARY MAPS 47163C0230D EFFECTIVE DATE SEPTEMBER 29, 2006 AND FOUND THAT THE ABOVE PROPERTY IS NOT LOCATED IN A SPECIAL FLOOD HAZARD AREA.
- 4) JOB NO. 19-11502
- 5) ACAD FILE 19-11502 TS DESIGN (S.A.G.).DWG
- 6) PERIMETER BOUNDARY TAKEN FROM REFERENCED DEED.
- 7) TAX MAP 119 PARCEL 15.20
- 8) DEED REFERENCE: D.B 3310, PG. 1695.
- 9) PLAT REFERENCE: P.B. 53, PG. 319
- 10) I HEREBY CERTIFY THAT THIS IS A CATEGORY I SURVEY AND THE RATIO OF PRECISION IS BETTER THAN 1:10,000.
- 11) THIS SURVEY WAS DONE IN COMPLIANCE WITH CURRENT TENNESSEE MINIMUM STANDARDS OF PRACTICE.
   12) THIS SUBJECT TO ALL DICUTE OF WAY EASEMENTS
- 12) THIS SURVEY MAY BE SUBJECT TO ALL RIGHTS-OF-WAY, EASEMENTS, RESERVATIONS AND RESTRICTIONS, WRITTEN AND UNWRITTEN, RECORDED AND UNRECORDED.