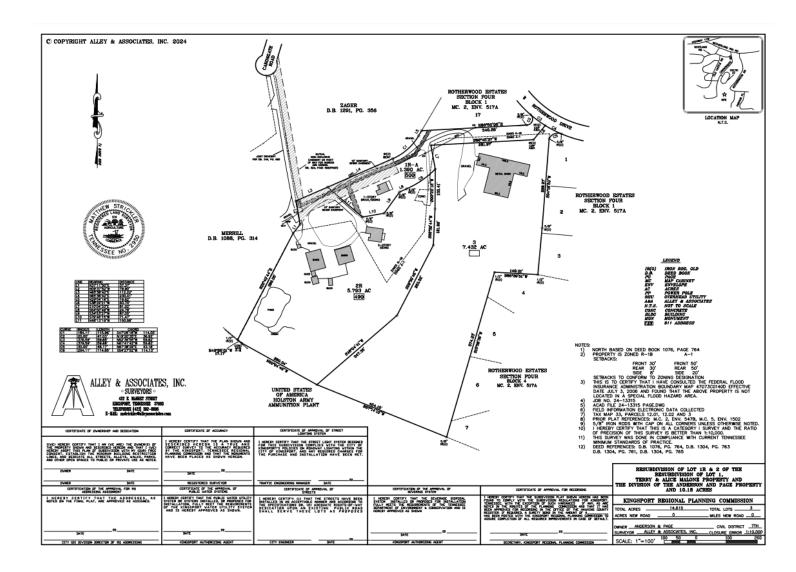

Very truly yours,

First Horizon Bank

Bv:

Artie Hall Banking Officer

File Number MINSUB24-0149

| Property Information                                                                                                                          |                                   |                                        |                              |  |  |  |
|-----------------------------------------------------------------------------------------------------------------------------------------------|-----------------------------------|----------------------------------------|------------------------------|--|--|--|
|                                                                                                                                               | · · ·                             | Division of Anderson/Page Property     |                              |  |  |  |
| Address                                                                                                                                       | 500 Canongate Rd.                 |                                        |                              |  |  |  |
| Tax Map, Group, Parce                                                                                                                         | · ·                               | 01 000                                 |                              |  |  |  |
| Civil District                                                                                                                                | 7th Civil District                |                                        |                              |  |  |  |
| Overlay District                                                                                                                              | none                              |                                        |                              |  |  |  |
| Land Use Designation                                                                                                                          | Single Family Residential         |                                        |                              |  |  |  |
| Acres                                                                                                                                         | +/- 14.612                        |                                        |                              |  |  |  |
| Major or Minor / #lots                                                                                                                        | Minor/ 3 lots                     | Concept Plan                           |                              |  |  |  |
| Two-lot sub                                                                                                                                   |                                   | Prelim/Final                           | Final                        |  |  |  |
| Owner /Applicant Info                                                                                                                         | rmation                           | Surveyor Informatio                    | n                            |  |  |  |
| Name: Anderson & Pa                                                                                                                           | ge                                | Name: Alley & Associa                  | tes INC.                     |  |  |  |
| Address: 500 Canonga                                                                                                                          | te Rd                             | Address: 243 E Market                  | Street                       |  |  |  |
| City: Kingsport                                                                                                                               |                                   | City: Kingsport                        |                              |  |  |  |
| State: TN Zip C                                                                                                                               | ode: 37663                        | State: TN Zip Co                       | <b>de:</b> 37660             |  |  |  |
| Email: N/A                                                                                                                                    |                                   | Email: TLingerfelt@alleyassociates.com |                              |  |  |  |
| Phone Number: N/A                                                                                                                             |                                   | Phone Number: 423-392-8896             |                              |  |  |  |
|                                                                                                                                               |                                   |                                        |                              |  |  |  |
|                                                                                                                                               |                                   |                                        |                              |  |  |  |
| Planning Department Recommendation                                                                                                            |                                   |                                        |                              |  |  |  |
| (Approve, Deny, or Defer)                                                                                                                     |                                   |                                        |                              |  |  |  |
| The Kingsport Planning                                                                                                                        | g Division recommends Final Subdi | vision Approval for the                | following reasons:           |  |  |  |
| <ul> <li>The plat meets the City's minimum regulations for subdivisions.</li> </ul>                                                           |                                   |                                        |                              |  |  |  |
| One variance has been requested to allow an irregular lot shape.                                                                              |                                   |                                        |                              |  |  |  |
| Staff Field Notes and General Comments:                                                                                                       |                                   |                                        |                              |  |  |  |
| The property lies along Rotherwood Drive and Canongate Road in Hawkins County. The owners are seeking a revised irregular lot shape variance. |                                   |                                        |                              |  |  |  |
| Technician:                                                                                                                                   | Pyatte                            | Date:                                  | August 7, 2024               |  |  |  |
| Planning Commission                                                                                                                           | Action                            | Meeting Date:                          | August 15 <sup>th</sup> 2024 |  |  |  |

| PROPERTY INFORMATION     | Resub. Lot 1R & 2 of the Resub of Lot 1, Terry & Alice Malone   |
|--------------------------|-----------------------------------------------------------------|
|                          | Property & Division of Anderson/Page Property                   |
| ADDRESS                  | 500 Canongate Rd.                                               |
| DISTRICT, LAND LOT       | 7 <sup>th</sup> Civil District, Tax Map: 033 Parcel: 012.01 000 |
| OVERLAY DISTRICT         | None                                                            |
| EXISTING ZONING          | R-1A / A-1                                                      |
| PROPOSED ZONING          | No Change                                                       |
| ACRES +/- 14.615 3 lots  |                                                                 |
| EXISTING USE Residential |                                                                 |
| PROPOSED USE Residential |                                                                 |
|                          |                                                                 |

#### INTENT

The applicant is requesting final plat approval for the re-subdivision of the property located in the 7<sup>th</sup> Civil District and more fully described as Tax Map Parcel: 033 012.01 000

The submitted plat would amend the property boundary lines of three existing lots and now creating it into three new lots.

To accommodate the irregular lot shape, the applicant is requesting a variance. The variance has been requested to Section 3.8 (Lot Shape) of the subdivision regulations. This section states that excessive depth in relation to width or very irregular shaped lots may not be permitted.