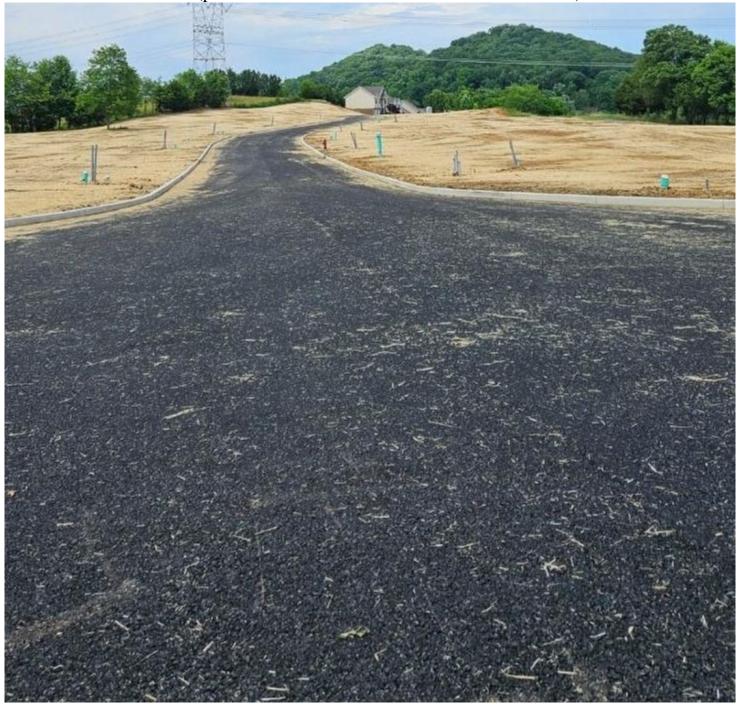

# Zoning: PD, Planned Development

View toward end of the cul-de-sac for Saint Andrews Drive. Edinburgh homes can be seen in the background beyond the development site.

View Toward Rock Springs Rd with Existing Phase 1 Homes in Background (photo taken from Saint Andrews Drive cul-de-sac)