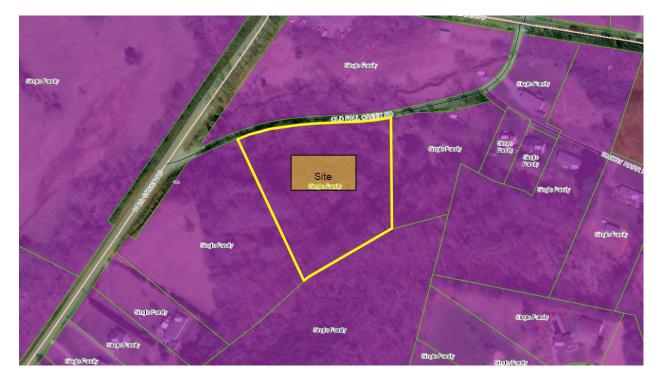

# Old Fall Creek Road (County Rezoning)

| Property Information                                                                                                                     |                                                                             |                         |                                       |  |  |  |
|------------------------------------------------------------------------------------------------------------------------------------------|-----------------------------------------------------------------------------|-------------------------|---------------------------------------|--|--|--|
| Address                                                                                                                                  | Old Fall Creek Road, Blountville, TN 37617                                  |                         |                                       |  |  |  |
| Tax Map, Group, Parcel                                                                                                                   | Map 048M, Group D, Parcel 005.00                                            |                         |                                       |  |  |  |
| Civil District                                                                                                                           | 7                                                                           |                         |                                       |  |  |  |
| Overlay District                                                                                                                         | n/a                                                                         |                         |                                       |  |  |  |
| Land Use Designation                                                                                                                     | Single-Family                                                               |                         |                                       |  |  |  |
| Acres                                                                                                                                    | 3.54+/-                                                                     |                         |                                       |  |  |  |
| Existing Use                                                                                                                             | Commercial                                                                  | Existing Zoning         | PBD/SC (County)                       |  |  |  |
| Proposed Use                                                                                                                             | Single-Family                                                               | Proposed Zoning         | R-1 (County)                          |  |  |  |
| Owner /Applicant Inform                                                                                                                  | nation                                                                      |                         |                                       |  |  |  |
| Name: Lloyd V. Baker &                                                                                                                   | Connie D. Baker                                                             |                         | PBD/SC to R-1 to construct a          |  |  |  |
| Address: 409 S. Valley Vi                                                                                                                | ew Circle                                                                   | new single-family resid | dence.                                |  |  |  |
| City: Kingsport                                                                                                                          |                                                                             |                         |                                       |  |  |  |
| State: TN                                                                                                                                | Zip Code: 37664                                                             |                         |                                       |  |  |  |
| Phone:                                                                                                                                   |                                                                             |                         |                                       |  |  |  |
|                                                                                                                                          |                                                                             |                         |                                       |  |  |  |
| Planning Department Re                                                                                                                   |                                                                             |                         |                                       |  |  |  |
| The Kingsport Planning Division recommends sending a POSITIVE recommendation to Sullivan County<br>Commission for the following reasons: |                                                                             |                         |                                       |  |  |  |
|                                                                                                                                          |                                                                             |                         |                                       |  |  |  |
| • The zor                                                                                                                                | • The zoning change is compatible with the abutting single-family districts |                         |                                       |  |  |  |
| • The zor                                                                                                                                | • The zoning change matches the city and county Land Use Plans.             |                         |                                       |  |  |  |
| Staff Field Notes and Ger                                                                                                                | Staff Field Notes and General Comments:                                     |                         |                                       |  |  |  |
| • The rezoning site is mostly wooded.                                                                                                    |                                                                             |                         |                                       |  |  |  |
| <ul> <li>The zoning area consists of 1 parcel and approximately 3.54 +/- acres.</li> </ul>                                               |                                                                             |                         |                                       |  |  |  |
| • A rezoning to R-1, in staff's opinion, is the most appropriate use for the property.                                                   |                                                                             |                         |                                       |  |  |  |
|                                                                                                                                          |                                                                             |                         |                                       |  |  |  |
| Planner: Jes                                                                                                                             | ssica McMurray                                                              | Date:                   | July 18, 2024                         |  |  |  |
| Planning Commission Ac                                                                                                                   |                                                                             | Meeting Date:           | August 22,2024                        |  |  |  |
| Approval:                                                                                                                                |                                                                             |                         | · · · · · · · · · · · · · · · · · · · |  |  |  |
| Denial:                                                                                                                                  |                                                                             | Reason for Denial:      |                                       |  |  |  |
| Deferred:                                                                                                                                | Reason for Deferral:                                                        |                         |                                       |  |  |  |

# **City Future Land Use – Single-Family**

17

**Rezoning Report** 

File Number REZONE24-0150