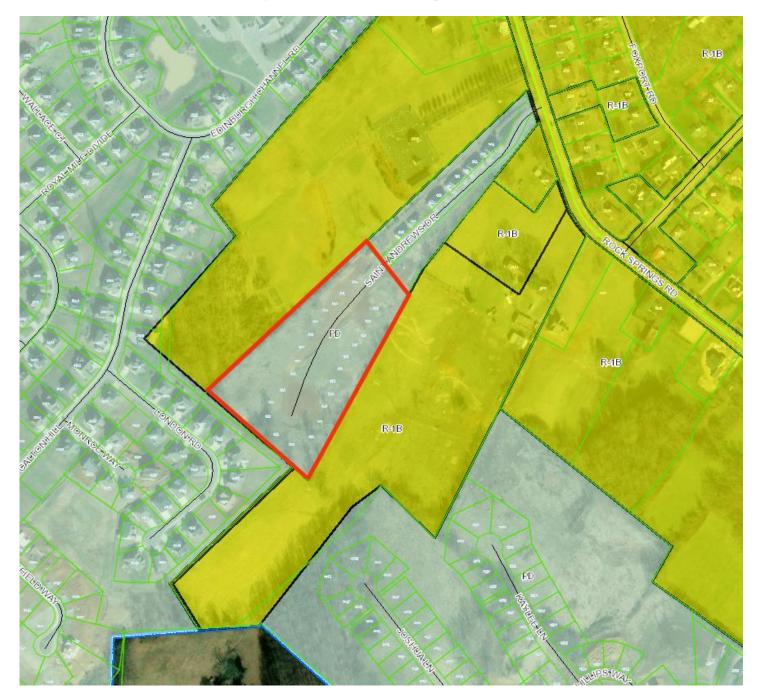

Item VI2.

| PROPERTY INFORMATION |                                                 |
|----------------------|-------------------------------------------------|
| Project              | Saint Andrews Garth Ph 2 FINAL PLAT             |
| DISTRICT, OVERLAY    | Saint Andrews Drive                             |
| DISTRICT             | 15 <sup>th</sup> Civil District, Not Applicable |
| EXISTING ZONING      | PD                                              |
| PROPOSED ZONING      | No Change                                       |
| ACRES                | 6.947                                           |
| EXISTING USE         | Vacant                                          |
| PROPOSED USE         | Single Family Residential                       |

#### INTENT

The applicant is requesting final plat approval of the Saint Andrews Garth Ph. 2, Lots 11-18, 29-35 final plat. The site is located at the end (second half) of Saint Andrews Drive in the Rock Springs Community.

This final plat contains 15 single family lots along the extended public street of Saint Andrews Drive. A future phase 3 will be submitted for Planning Commission approval once lots 19-28 are needed.

The plan shows the required 25' development periphery setback and appropriate density in accordance with the amount of open space provided. The total amount of open space amounts to 32.3% of the phase. This qualifies the development for a single family density of up to 7 units per acre. The proposed density of both phase 2 and phase 3 combined is 3.6 units per acre.

# Zoning: PD, Planned Development

View toward end of the cul-de-sac for Saint Andrews Drive. Edinburgh homes can be seen in the background beyond the development site.

View Toward Rock Springs Rd with Existing Phase 1 Homes in Background (photo taken from Saint Andrews Drive cul-de-sac)