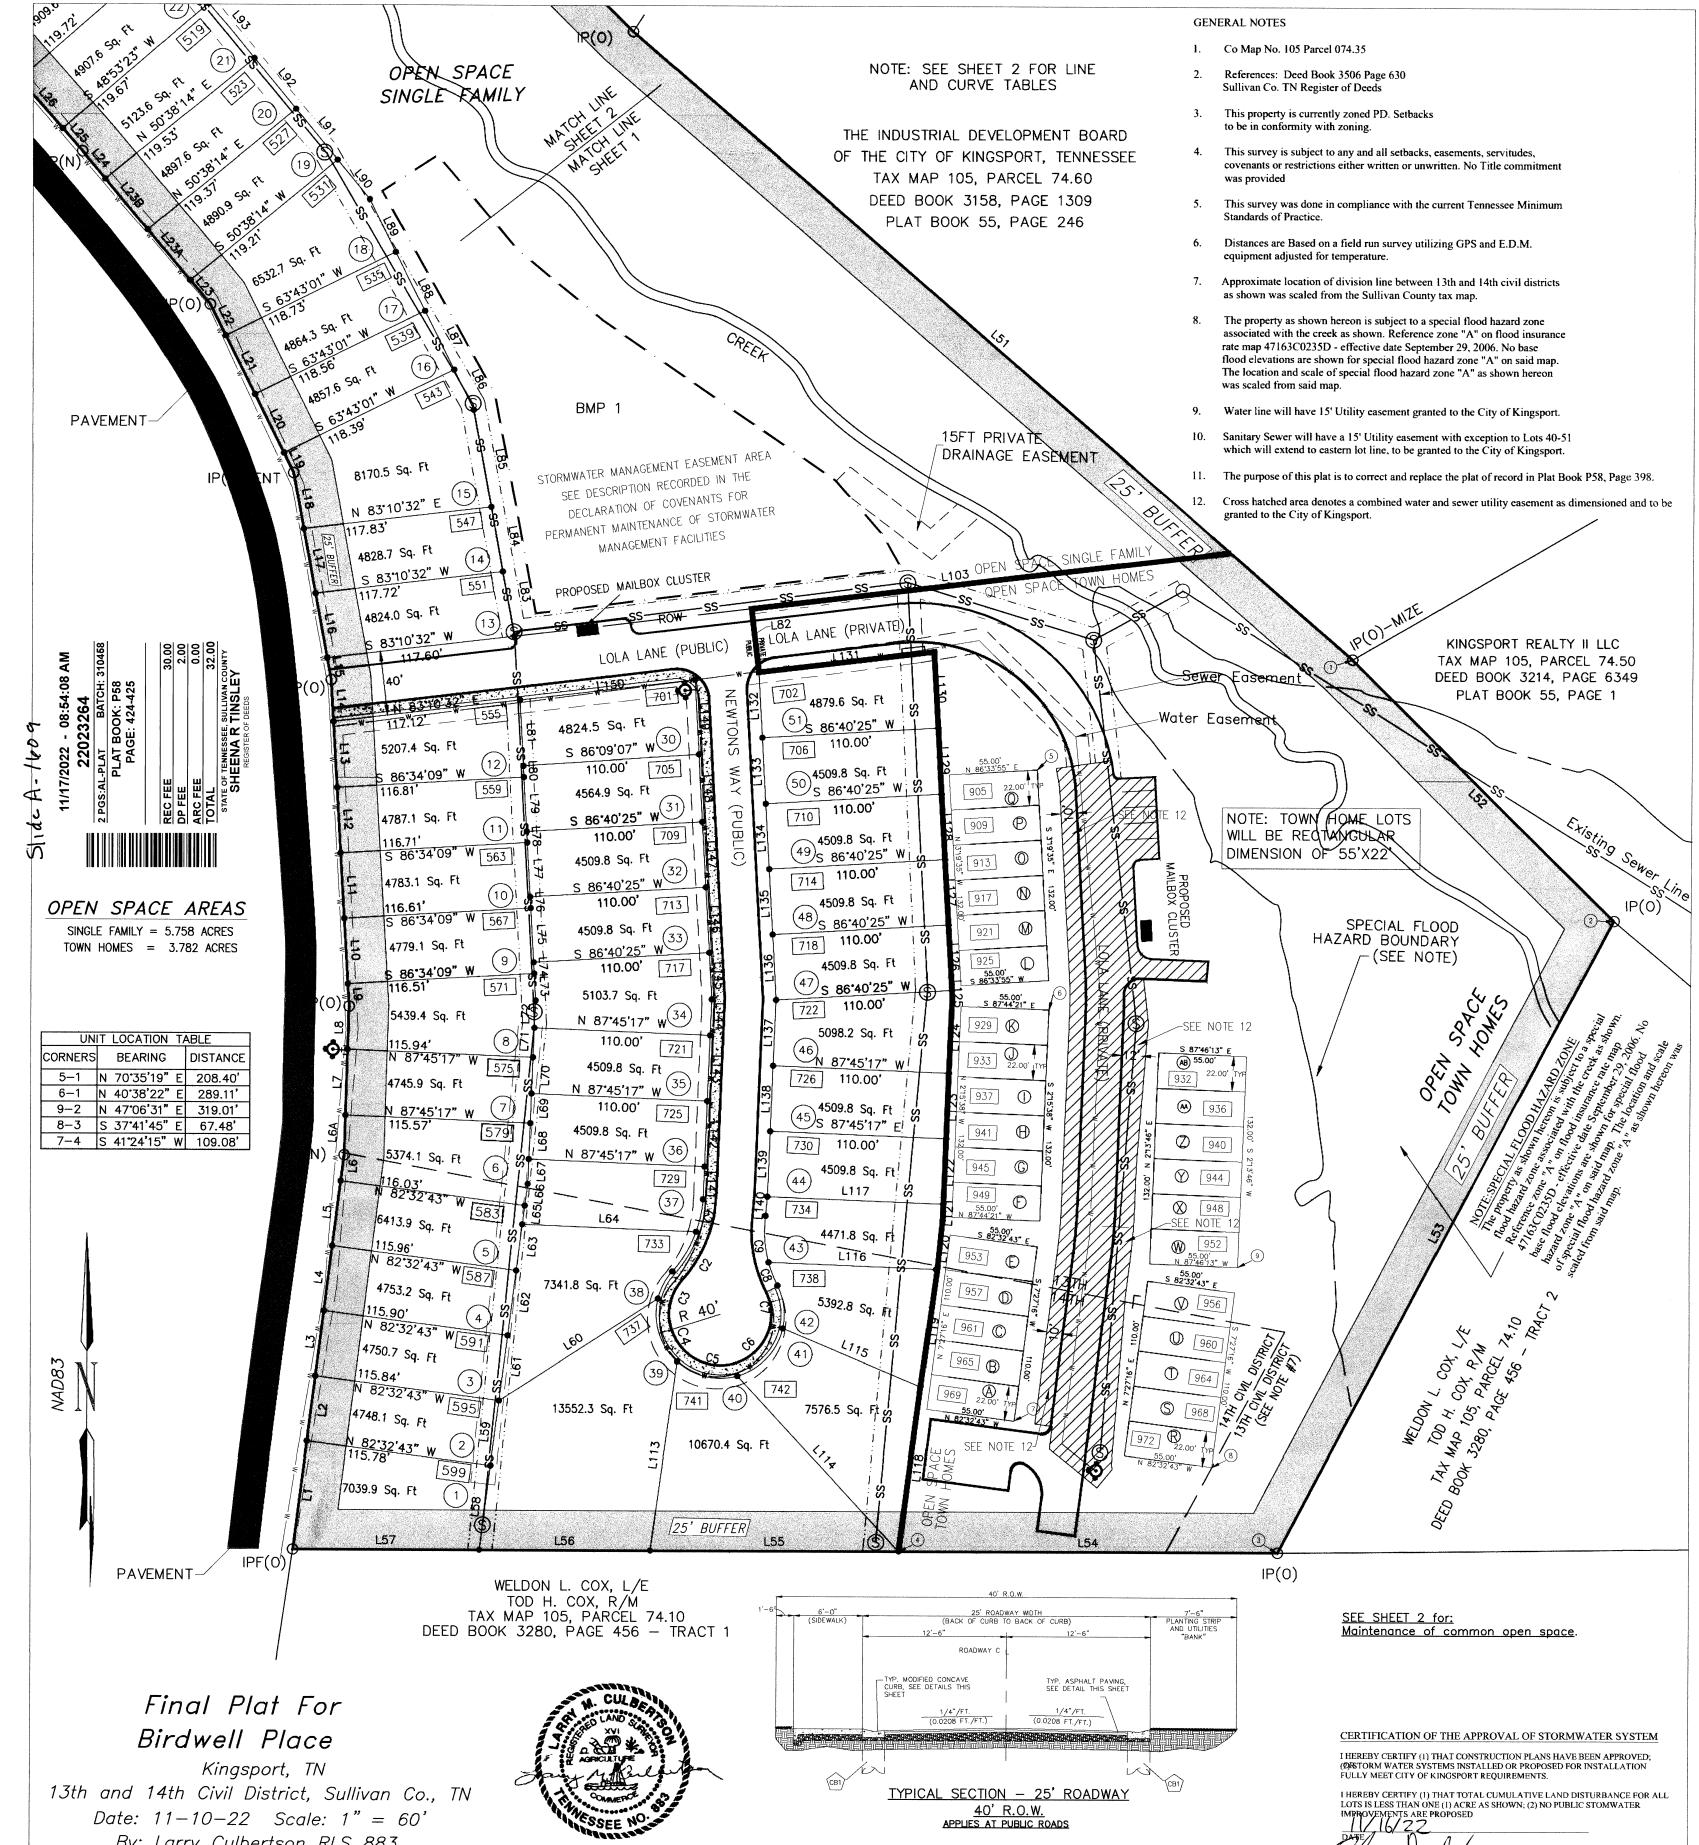

- 2. Saint Andrews Garth Ph 2, Lots 11-18, 29-35 Final Plat (PD24-0114). The Commission is requested to grant final plat approval with a guarantee of improvements for the Saint Andrews Garth Phase 2 development. (Weems)
- 3. Saint Andrews Garth Ph 2, Lots 11-18, 29-35 Irrevocable Letter of Credit (PD24-0114). The Commission is requested to approve the Irrevocable Letter of Credit in the amount of \$70,834.50 as calculated by the City Engineering Division, to cover all remaining improvements. (Pyatte)
- 4. Terry & Alice Malone Property & Division of Anderson/Page Property. (MINSUB24-0149) The Commission is requested to grant final subdivision approval along with an accompanying irregular lot shape variance. (Pyatte)

# **VII. OTHER BUSINESS**

1. Approved Subdivisions