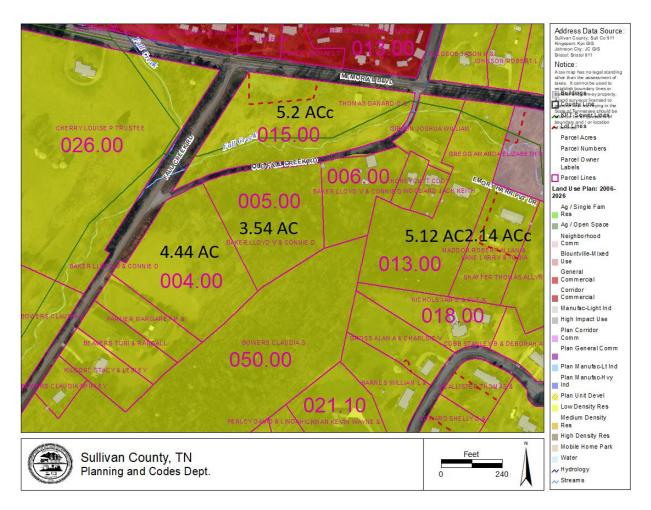

# Old Fall Creek Road (County Rezoning)

| Property Information                                                                                                                     |                                                                             |                         |                                       |  |  |  |
|------------------------------------------------------------------------------------------------------------------------------------------|-----------------------------------------------------------------------------|-------------------------|---------------------------------------|--|--|--|
| Address                                                                                                                                  | Old Fall Creek Road, Blountville, TN 37617                                  |                         |                                       |  |  |  |
| Tax Map, Group, Parcel                                                                                                                   | Map 048M, Group D, Parcel 005.00                                            |                         |                                       |  |  |  |
| Civil District                                                                                                                           | 7                                                                           |                         |                                       |  |  |  |
| Overlay District                                                                                                                         | n/a                                                                         |                         |                                       |  |  |  |
| Land Use Designation                                                                                                                     | Single-Family                                                               |                         |                                       |  |  |  |
| Acres                                                                                                                                    | 3.54+/-                                                                     |                         |                                       |  |  |  |
| Existing Use                                                                                                                             | Commercial                                                                  | Existing Zoning         | PBD/SC (County)                       |  |  |  |
| Proposed Use                                                                                                                             | Single-Family                                                               | Proposed Zoning         | R-1 (County)                          |  |  |  |
| Owner /Applicant Inform                                                                                                                  | nation                                                                      |                         |                                       |  |  |  |
| Name: Lloyd V. Baker &                                                                                                                   | Connie D. Baker                                                             |                         | PBD/SC to R-1 to construct a          |  |  |  |
| Address: 409 S. Valley Vi                                                                                                                | ew Circle                                                                   | new single-family resid | dence.                                |  |  |  |
| City: Kingsport                                                                                                                          |                                                                             |                         |                                       |  |  |  |
| State: TN                                                                                                                                | Zip Code: 37664                                                             |                         |                                       |  |  |  |
| Phone:                                                                                                                                   |                                                                             |                         |                                       |  |  |  |
|                                                                                                                                          |                                                                             |                         |                                       |  |  |  |
| Planning Department Re                                                                                                                   |                                                                             |                         |                                       |  |  |  |
| The Kingsport Planning Division recommends sending a POSITIVE recommendation to Sullivan County<br>Commission for the following reasons: |                                                                             |                         |                                       |  |  |  |
|                                                                                                                                          |                                                                             |                         |                                       |  |  |  |
| • The zor                                                                                                                                | • The zoning change is compatible with the abutting single-family districts |                         |                                       |  |  |  |
| • The zor                                                                                                                                | • The zoning change matches the city and county Land Use Plans.             |                         |                                       |  |  |  |
| Staff Field Notes and Ger                                                                                                                | Staff Field Notes and General Comments:                                     |                         |                                       |  |  |  |
| • The rezoning site is mostly wooded.                                                                                                    |                                                                             |                         |                                       |  |  |  |
| <ul> <li>The zoning area consists of 1 parcel and approximately 3.54 +/- acres.</li> </ul>                                               |                                                                             |                         |                                       |  |  |  |
| • A rezoning to R-1, in staff's opinion, is the most appropriate use for the property.                                                   |                                                                             |                         |                                       |  |  |  |
|                                                                                                                                          |                                                                             |                         |                                       |  |  |  |
| Planner: Jes                                                                                                                             | ssica McMurray                                                              | Date:                   | July 18, 2024                         |  |  |  |
| Planning Commission Ac                                                                                                                   |                                                                             | Meeting Date:           | August 22,2024                        |  |  |  |
| Approval:                                                                                                                                |                                                                             |                         | · · · · · · · · · · · · · · · · · · · |  |  |  |
| Denial:                                                                                                                                  |                                                                             | Reason for Denial:      |                                       |  |  |  |
| Deferred:                                                                                                                                | Reason for Deferral:                                                        |                         |                                       |  |  |  |

# Sullivan County Future Land Use – Low Density Residential

File Number REZONE24-0150