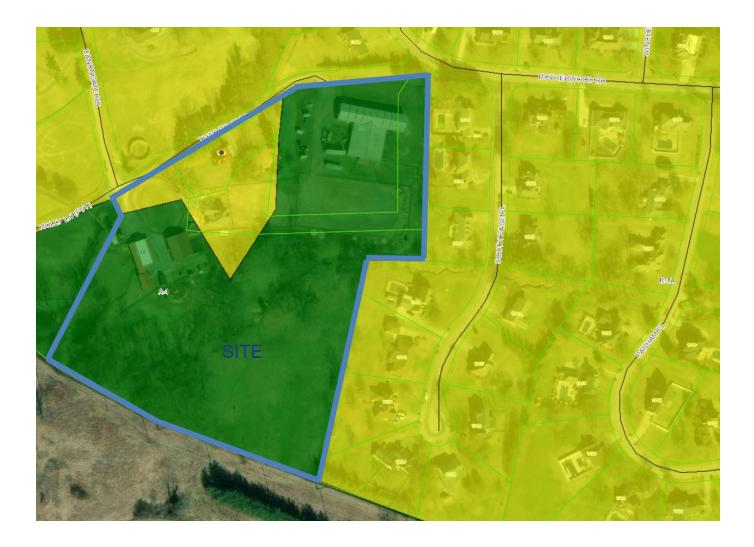

# Old Fall Creek Road (County Rezoning)

| Property Information                                                                                                                     |                                                                             |                         |                                       |  |  |  |
|------------------------------------------------------------------------------------------------------------------------------------------|-----------------------------------------------------------------------------|-------------------------|---------------------------------------|--|--|--|
| Address                                                                                                                                  | Old Fall Creek Road, Blountville, TN 37617                                  |                         |                                       |  |  |  |
| Tax Map, Group, Parcel                                                                                                                   | Map 048M, Group D, Parcel 005.00                                            |                         |                                       |  |  |  |
| Civil District                                                                                                                           | 7                                                                           |                         |                                       |  |  |  |
| Overlay District                                                                                                                         | n/a                                                                         |                         |                                       |  |  |  |
| Land Use Designation                                                                                                                     | Single-Family                                                               |                         |                                       |  |  |  |
| Acres                                                                                                                                    | 3.54+/-                                                                     |                         |                                       |  |  |  |
| Existing Use                                                                                                                             | Commercial                                                                  | Existing Zoning         | PBD/SC (County)                       |  |  |  |
| Proposed Use                                                                                                                             | Single-Family                                                               | Proposed Zoning         | R-1 (County)                          |  |  |  |
| Owner /Applicant Inform                                                                                                                  | nation                                                                      |                         |                                       |  |  |  |
| Name: Lloyd V. Baker &                                                                                                                   | Connie D. Baker                                                             |                         | PBD/SC to R-1 to construct a          |  |  |  |
| Address: 409 S. Valley Vi                                                                                                                | ew Circle                                                                   | new single-family resid | dence.                                |  |  |  |
| City: Kingsport                                                                                                                          |                                                                             |                         |                                       |  |  |  |
| State: TN                                                                                                                                | Zip Code: 37664                                                             |                         |                                       |  |  |  |
| Phone:                                                                                                                                   |                                                                             |                         |                                       |  |  |  |
|                                                                                                                                          |                                                                             |                         |                                       |  |  |  |
| Planning Department Re                                                                                                                   |                                                                             |                         |                                       |  |  |  |
| The Kingsport Planning Division recommends sending a POSITIVE recommendation to Sullivan County<br>Commission for the following reasons: |                                                                             |                         |                                       |  |  |  |
|                                                                                                                                          |                                                                             |                         |                                       |  |  |  |
| • The zor                                                                                                                                | • The zoning change is compatible with the abutting single-family districts |                         |                                       |  |  |  |
| • The zor                                                                                                                                | • The zoning change matches the city and county Land Use Plans.             |                         |                                       |  |  |  |
| Staff Field Notes and Ger                                                                                                                | Staff Field Notes and General Comments:                                     |                         |                                       |  |  |  |
| • The rezoning site is mostly wooded.                                                                                                    |                                                                             |                         |                                       |  |  |  |
| <ul> <li>The zoning area consists of 1 parcel and approximately 3.54 +/- acres.</li> </ul>                                               |                                                                             |                         |                                       |  |  |  |
| • A rezoning to R-1, in staff's opinion, is the most appropriate use for the property.                                                   |                                                                             |                         |                                       |  |  |  |
|                                                                                                                                          |                                                                             |                         |                                       |  |  |  |
| Planner: Jes                                                                                                                             | ssica McMurray                                                              | Date:                   | July 18, 2024                         |  |  |  |
| Planning Commission Ac                                                                                                                   |                                                                             | Meeting Date:           | August 22,2024                        |  |  |  |
| Approval:                                                                                                                                |                                                                             |                         | · · · · · · · · · · · · · · · · · · · |  |  |  |
| Denial:                                                                                                                                  |                                                                             | Reason for Denial:      |                                       |  |  |  |
| Deferred:                                                                                                                                | Reason for Deferral:                                                        |                         |                                       |  |  |  |

**Rezoning Report** 

File Number REZONE24-0150

| PROPERTY INFORMAT | ΓΙΟΝ          | County Rezoning     |
|-------------------|---------------|---------------------|
| ADDRESS           |               | Old Fall Creek Road |
| DISTRICT          |               | 7                   |
| OVERLAY DIST      | <b>TRICT</b>  | n/a                 |
| EXISTING ZON      | ling          | PBD-SC (County)     |
| PROPOSED ZC       | DNING         | R-1 (County)        |
| ACRES             | 3.54 +/-      |                     |
| EXISTING USE      | Vacant        |                     |
| PROPOSED USE      | Single-family |                     |

# INTENT

To rezone from PBD/SC to R-1 to construct a new single-family residence.

**Rezoning Report** 

File Number REZONE24-0150

# Site Map

**Rezoning Report** 