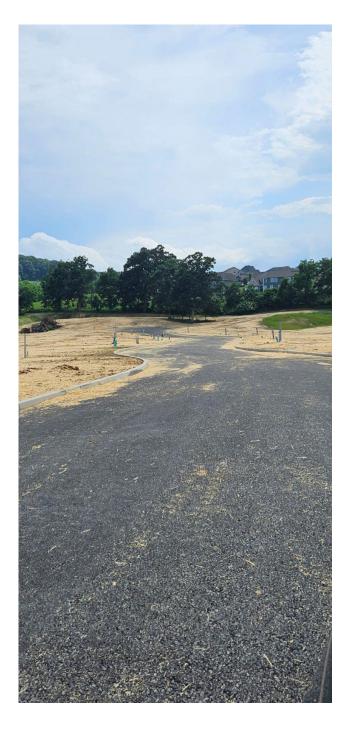

# Zoning: PD, Planned Development

View toward end of the cul-de-sac for Saint Andrews Drive. Edinburgh homes can be seen in the background beyond the development site.

View Toward Rock Springs Rd with Existing Phase 1 Homes in Background (photo taken from Saint Andrews Drive cul-de-sac)