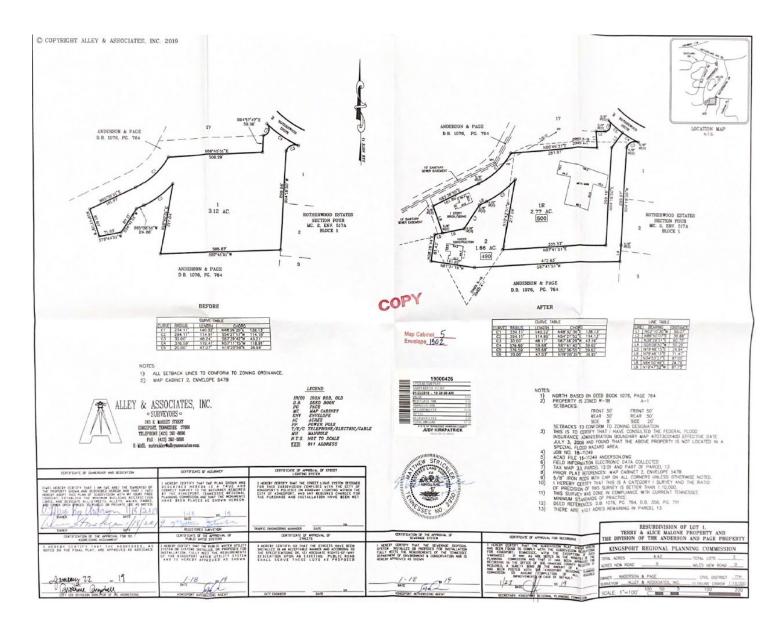

Very truly yours,

First Horizon Bank

Bv:

Artie Hall Banking Officer

File Number MINSUB24-0149

| Property Information                                                                                                                          |                                   |                                        |                              |  |  |  |
|-----------------------------------------------------------------------------------------------------------------------------------------------|-----------------------------------|----------------------------------------|------------------------------|--|--|--|
|                                                                                                                                               | · · ·                             | Division of Anderson/Page Property     |                              |  |  |  |
| Address                                                                                                                                       | 500 Canongate Rd.                 |                                        |                              |  |  |  |
| Tax Map, Group, Parce                                                                                                                         | · ·                               | 01 000                                 |                              |  |  |  |
| Civil District                                                                                                                                | 7th Civil District                |                                        |                              |  |  |  |
| Overlay District                                                                                                                              | none                              |                                        |                              |  |  |  |
| Land Use Designation                                                                                                                          | Single Family Residential         |                                        |                              |  |  |  |
| Acres                                                                                                                                         | +/- 14.612                        |                                        |                              |  |  |  |
| Major or Minor / #lots                                                                                                                        | Minor/ 3 lots                     | Concept Plan                           |                              |  |  |  |
| Two-lot sub                                                                                                                                   |                                   | Prelim/Final                           | Final                        |  |  |  |
| Owner /Applicant Info                                                                                                                         | rmation                           | Surveyor Informatio                    | n                            |  |  |  |
| Name: Anderson & Pa                                                                                                                           | ge                                | Name: Alley & Associa                  | tes INC.                     |  |  |  |
| Address: 500 Canonga                                                                                                                          | te Rd                             | Address: 243 E Market                  | Street                       |  |  |  |
| City: Kingsport                                                                                                                               |                                   | City: Kingsport                        |                              |  |  |  |
| State: TN Zip C                                                                                                                               | ode: 37663                        | State: TN Zip Co                       | <b>de:</b> 37660             |  |  |  |
| Email: N/A                                                                                                                                    |                                   | Email: TLingerfelt@alleyassociates.com |                              |  |  |  |
| Phone Number: N/A                                                                                                                             |                                   | Phone Number: 423-392-8896             |                              |  |  |  |
|                                                                                                                                               |                                   |                                        |                              |  |  |  |
|                                                                                                                                               |                                   |                                        |                              |  |  |  |
| Planning Department Recommendation                                                                                                            |                                   |                                        |                              |  |  |  |
| (Approve, Deny, or Defer)                                                                                                                     |                                   |                                        |                              |  |  |  |
| The Kingsport Planning                                                                                                                        | g Division recommends Final Subdi | vision Approval for the                | following reasons:           |  |  |  |
| <ul> <li>The plat meets the City's minimum regulations for subdivisions.</li> </ul>                                                           |                                   |                                        |                              |  |  |  |
| One variance has been requested to allow an irregular lot shape.                                                                              |                                   |                                        |                              |  |  |  |
| Staff Field Notes and General Comments:                                                                                                       |                                   |                                        |                              |  |  |  |
| The property lies along Rotherwood Drive and Canongate Road in Hawkins County. The owners are seeking a revised irregular lot shape variance. |                                   |                                        |                              |  |  |  |
| Technician:                                                                                                                                   | Pyatte                            | Date:                                  | August 7, 2024               |  |  |  |
| Planning Commission                                                                                                                           | Action                            | Meeting Date:                          | August 15 <sup>th</sup> 2024 |  |  |  |

| PROPERTY INFORMATION     | Resub. Lot 1R & 2 of the Resub of Lot 1, Terry & Alice Malone   |
|--------------------------|-----------------------------------------------------------------|
|                          | Property & Division of Anderson/Page Property                   |
| ADDRESS                  | 500 Canongate Rd.                                               |
| DISTRICT, LAND LOT       | 7 <sup>th</sup> Civil District, Tax Map: 033 Parcel: 012.01 000 |
| OVERLAY DISTRICT         | None                                                            |
| EXISTING ZONING          | R-1A / A-1                                                      |
| PROPOSED ZONING          | No Change                                                       |
| ACRES +/- 14.615 3 lots  |                                                                 |
| EXISTING USE Residential |                                                                 |
| PROPOSED USE Residential |                                                                 |
|                          |                                                                 |

#### INTENT

The applicant is requesting final plat approval for the re-subdivision of the property located in the 7<sup>th</sup> Civil District and more fully described as Tax Map Parcel: 033 012.01 000

The submitted plat would amend the property boundary lines of three existing lots and now creating it into three new lots.

To accommodate the irregular lot shape, the applicant is requesting a variance. The variance has been requested to Section 3.8 (Lot Shape) of the subdivision regulations. This section states that excessive depth in relation to width or very irregular shaped lots may not be permitted.

Staff recommends approval of the Resub. Lot 1R & 2 of the Resub of Lot 1, Terry & Alice Malone Property & Division of Anderson/Page Property. It is staff's opinion that the requested variance will not impact adjacent property owners. Zoning Map:

### **CONCLUSION**

Staff recommends the approval of the resubdivision of the Lot 1R & 2 of the Resub of Lot 1, Terry & Alice Malone Property & Division of Anderson/Page property as well as the variance to the lot shape requirement based on the need to accommodate existing structure and the requested variance not having an impact on adjacent property.