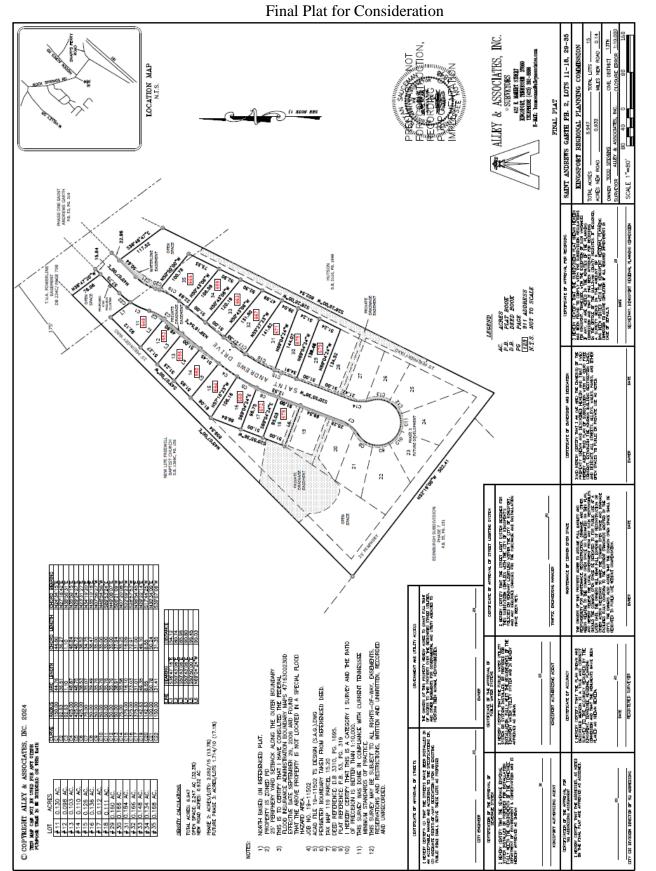

Item VI2.

| PROPERTY INFORMATION |                                                 |
|----------------------|-------------------------------------------------|
| Project              | Saint Andrews Garth Ph 2 FINAL PLAT             |
| DISTRICT, OVERLAY    | Saint Andrews Drive                             |
| DISTRICT             | 15 <sup>th</sup> Civil District, Not Applicable |
| EXISTING ZONING      | PD                                              |
| PROPOSED ZONING      | No Change                                       |
| ACRES                | 6.947                                           |
| EXISTING USE         | Vacant                                          |
| PROPOSED USE         | Single Family Residential                       |

#### INTENT

The applicant is requesting final plat approval of the Saint Andrews Garth Ph. 2, Lots 11-18, 29-35 final plat. The site is located at the end (second half) of Saint Andrews Drive in the Rock Springs Community.

This final plat contains 15 single family lots along the extended public street of Saint Andrews Drive. A future phase 3 will be submitted for Planning Commission approval once lots 19-28 are needed.

The plan shows the required 25' development periphery setback and appropriate density in accordance with the amount of open space provided. The total amount of open space amounts to 32.3% of the phase. This qualifies the development for a single family density of up to 7 units per acre. The proposed density of both phase 2 and phase 3 combined is 3.6 units per acre.

#### C COPYRIGHT ALLEY & ASSOCIATES, INC. 2024 THIS MAP CAN NOT BE USED FOR ANY OTHER PURPOSE THAN IS IN INTENDED ON THIS DATE

| LOT  | ACRES     |
|------|-----------|
| # 11 | 0.130 AC. |
| #12  | 0.098 AC. |
| #13  | 0.103 AC. |
| #14  | 0.110 AC. |
| #15  | 0.126 AC. |
| #16  | 0.136 AC. |
| #17  | 0.112 AC. |
| #18  | 0.111 AC. |
| # 29 | 0.160 AC. |
| # 30 | 0.166 AC. |
| # 31 | 0.184 AC. |
| # 32 | 0.166 AC. |
| # 33 | 0.148 AC. |
| # 34 | 0.134 AC. |
| # 35 | 0.168 AC. |

| CURVE    | RADIUS | ARC LENGTH | CHORD LENGTH | CHORD BEARING |
|----------|--------|------------|--------------|---------------|
| C1       | 150.00 | 44.76      | 44.60        | N24°34'15"E   |
| C2       | 92.63  | 36.51      | 36.27        | N27°18'42"E   |
| C3       | 92.63  | 1.10       | 1.10         | N38°56'31"E   |
| C4<br>C5 | 425.00 | 48.87      | 48.84        | N35°59'15"E   |
| C5       | 425.00 | 48.75      | 48.72        | N29°24'27"E   |
| C6       | 425.00 | 38.53      | 38.52        | N23°31'27"E   |
| C7       | 75.00  | 35.07      | 34.75        | N34°19'20"E   |
| C8       | 50.00  | 39.49      | 38.47        | N35°10'18"E   |
| C9       | 50.00  | 35.76      | 35.00        | N07°56'27"W   |
| C10      | 50.00  | 35.76      | 35.00        | N48°54'56"W   |
| C11      | 50.00  | 35.76      | 35.00        | S89*53'24"E   |
| C12      | 50.00  | 35.76      | 35.00        | N49°08'07"E   |
| C13      | 50.00  | 38.91      | 37.94        | S06•21'09"W   |
| C14      | 75.00  | 35.58      | 35.25        | N07°20'08"E   |
| C15      | 375.00 | 16.10      | 16.09        | S22'09'23"W   |
| C16      | 375.00 | 73.03      | 72.91        | S28•57'53"W   |
| C17      | 375.00 | 31.01      | 31.00        | N36°54'45"E   |
| C19      | 142.63 | 49.35      | 49.10        | N29°22'14"E   |
| C20      | 142.63 | 8.55       | 8.55         | S17•44'25"W   |
| C21      | 100.00 | 50.78      | 50.24        | N30°34'09"E   |
| C22      | 150.00 | 31.41      | 31.35        | S39'07'06"W   |

85.96 90.80

95.03

0°43'06

0'43'06

50**°**43'06'

N69'04'24"W

DENSITY CALCULATIONS

TOTAL ACRES: 6.947 OPEN SPACE: 2.247 AC (32.3%) NEW ROAD ACRES: 0.932 AC

PHASE 2: ACRES/LOTS: 2.052/15 (13.7%)

FUTURE PHASE 3: ACRES/LOTS 1.714/10 (17.1%)

#### NOTES:

- 1) NORTH BASED ON REFERENCED PLAT.
- 2) PROPERTY IS ZONED PD
- 25' PERIPHERY YARD SETBACK ALONG THE OUTER BOUNDARY
- 3) THIS IS TO CERTIFY THAT I HAVE CONSULTED THE FEDERAL FLOOD INSURANCE ADMINISTRATION BOUNDARY MAPS 47163C0230D EFFECTIVE DATE SEPTEMBER 29, 2006 AND FOUND THAT THE ABOVE PROPERTY IS NOT LOCATED IN A SPECIAL FLOOD HAZARD AREA.
- 4) JOB NO. 19-11502
- 5) ACAD FILE 19-11502 TS DESIGN (S.A.G.).DWG
- 6) PERIMETER BOUNDARY TAKEN FROM REFERENCED DEED.
- 7) TAX MAP 119 PARCEL 15.20
- 8) DEED REFERENCE: D.B 3310, PG. 1695.
- 9) PLAT REFERENCE: P.B. 53, PG. 319
- 10) I HEREBY CERTIFY THAT THIS IS A CATEGORY I SURVEY AND THE RATIO OF PRECISION IS BETTER THAN 1:10,000.
- 11) THIS SURVEY WAS DONE IN COMPLIANCE WITH CURRENT TENNESSEE MINIMUM STANDARDS OF PRACTICE.
   12) THIS SUBJECT TO ALL DICUTE OF WAY EASEMENTS
- 12) THIS SURVEY MAY BE SUBJECT TO ALL RIGHTS-OF-WAY, EASEMENTS, RESERVATIONS AND RESTRICTIONS, WRITTEN AND UNWRITTEN, RECORDED AND UNRECORDED.