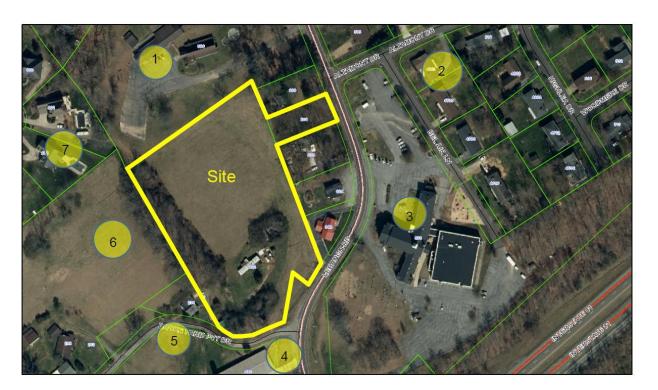

#### **Staff Field Notes and General Comments:**

- The rezoning site is currently vacant.
- The rezoning site area consists of 2 parcels and approximately 4.46 acres. A rezoning to PD, in staff's opinion, is the most appropriate use for the property.

## **EXISTING USES LOCATION MAP**

**Existing Zoning/Land Use Table** 

| Location  | Parcel / Zoning<br>Petition | Zoning / Name                         | History Zoning Action Variance Action |
|-----------|-----------------------------|---------------------------------------|---------------------------------------|
| North     | 1                           | Zone: City R-1B Use: single family    |                                       |
| East      | 2                           | Zone: City R-1B<br>Use: single family |                                       |
| Southeast | 3                           | Zone: City R-1B<br>Use: church        |                                       |
| South     | 4                           | Zone: City R-1B<br>Use: single family |                                       |
| Southwest | 5                           | Zone: City R-1B<br>Use: single family |                                       |

## **Rezoning Report**

| West      | 6 | Zone: City R-1B Use: single family |  |
|-----------|---|------------------------------------|--|
| Northwest | 7 | Zone: City R-1B Use: single family |  |