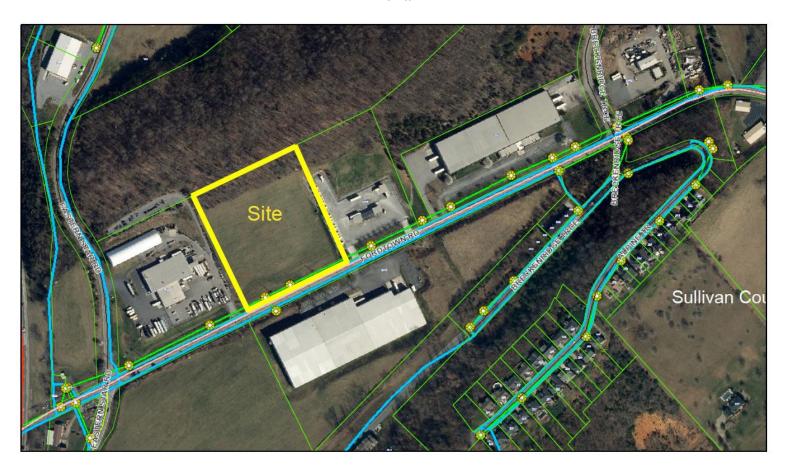

# **Rezoning Report**

#### **Staff Field Notes and General Comments:**

- The rezoning site is currently vacant.
- The parcel lies at the intersection of Eastern Star and Fordtown Rd.
- Letters were mailed to adjacent property owners within 300' of the rezoning site. No feedback has been received.

# Aerial

8/3/2023 | Item VIII2. | Page 6 of 11