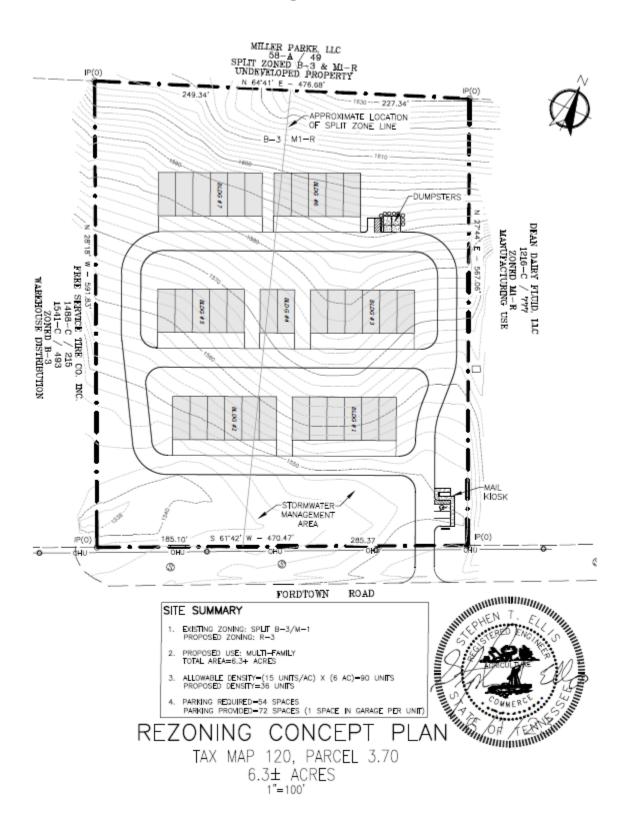

#### **Executive Summary:**

This is an owner-requested rezoning of approximately 6.3 acres located along Fordtown Road from the B-3 zone and M-1R zone to the R-3 zone. The purpose of the rezoning is to facilitate future multifamily residential development at the rezoning site. Neutral public comment was received on this item by city staff in the field and during the Planning Commission meeting. During their July 2023 regular meeting, the Kingsport Regional Planning Commission voted to send a positive recommendation to the Board of Mayor and Aldermen in support of approving the rezoning request by a vote of 6-0. The notice of public hearing was published on July 31, 2023.

# Tract 1 (B-3 Portion):

Beginning at an old iron pin on the northerly right of way line of Fordtown Road, corner to property of Free Service Enterprises General Partner (Tax Map 120, Parcel 3.75); thence with Free Service Enterprises General Partner (Tax Map 120, Parcel 3.75) N 28°18′ W, 591.83′ to an old iron pin, corner to property of Miller Parke, LLC (Tax Map 120, Parcel 3.00); thence with Miller Parke, LLC (Tax Map 120, Parcel 3.00) N 64°41′ E, 249.34′ to a point on divisional line between City of Kingsport Zones B-3 and M-1R; thence with the divisional line between City of Kingsport Zones B-3 and M-1R S 22°00′ E, 582.37′ to a point on the northerly right of way line of Fordtown Road; thence with the northerly right of way line of Fordtown Road S 61°42′ W, 185.10′ to the point of beginning, containing 2.92 acres.

## Tract 2 (M-1R Portion):

Beginning at an old iron pin on the northerly right of way line of Fordtown Road, corner to property of Dean Dairy Fluid, LLC (Tax Map 120, Parcel 3.65); thence with the northerly right of way line of Fordtown Road S 61°42′ W, 285.37′ to the divisional line between City of Kingsport Zones B-3 and M-1R; thence with the divisional line between City of Kingsport Zones B-3 and M-1R N 22°00′ W, 582.37′ to a point corner to property of Miller Parke, LLC (Tax Map 120, Parcel 3.00); thence with Miller Parke, LLC (Tax Map 120, Parcel 3.00) N 64°41′ E, 227.34′ to an old iron pin, corner to property of Dean Dairy Fluid, LLC (Tax Map 120, Parcel 3.65);

thence with Dean Dairy Fluid, LLC (Tax Map 120, Parcel 3.65) S 27°44′ E, 567.06′ to the point of beginning, containing 3.37 acres.

SECTION II. That this ordinance shall take effect from and after the date of its passage and publication, as the law directs, the public welfare of the City of Kingsport, Tennessee requiring it.