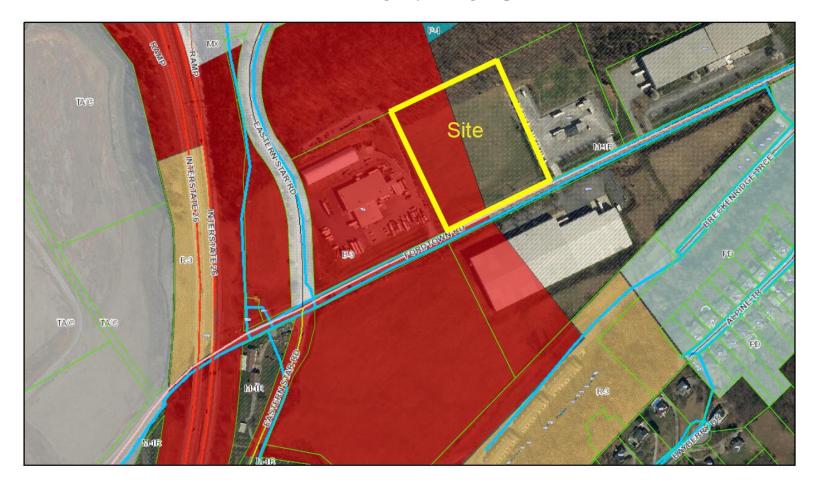

# **Rezoning Report**

# Eastern Star Road Rezoning

| <b>Property Information</b>                                      |                              |                                 |                                                                                           |  |  |
|------------------------------------------------------------------|------------------------------|---------------------------------|-------------------------------------------------------------------------------------------|--|--|
| Address                                                          | Eastern Star Road, Kingsp    | Eastern Star Road, Kingsport TN |                                                                                           |  |  |
| Tax Map, Group, Parcel                                           | Tax Map 120 Parcel 003       | 3.20                            |                                                                                           |  |  |
| Civil District                                                   | 14                           |                                 |                                                                                           |  |  |
| Overlay District                                                 | Gateway District             |                                 |                                                                                           |  |  |
| Land Use Designation                                             | Retail/Commercial            |                                 |                                                                                           |  |  |
| Acres                                                            | 15.67 acres +/-              |                                 |                                                                                           |  |  |
| Existing Use                                                     | Vacant land                  | Existing Zoning                 | B-3                                                                                       |  |  |
| Proposed Use                                                     | Multi-Family units           | Proposed Zoning                 | R-3                                                                                       |  |  |
| Owner /Applicant Inform                                          | Owner /Applicant Information |                                 |                                                                                           |  |  |
| Name: Stewart Taylor Address: 1043 Fordtown Road City: Kingsport |                              | District) to R-3(Low De         | B-3(Highway Oriented Business<br>nsity Apartment District) to<br>nultifamily development. |  |  |
| State: TN                                                        | Zip Code: 37663              |                                 |                                                                                           |  |  |
| Email: stewart@trieliteh                                         | oldingsllc.com               |                                 |                                                                                           |  |  |
| Phone Number: (423) 612                                          | 2-1013                       |                                 |                                                                                           |  |  |

#### **Staff Field Notes and General Comments:**

- The rezoning site is currently vacant.
- The parcel lies at the intersection of Eastern Star and Fordtown Rd.
- Letters were mailed to adjacent property owners within 300' of the rezoning site. No feedback has been received.