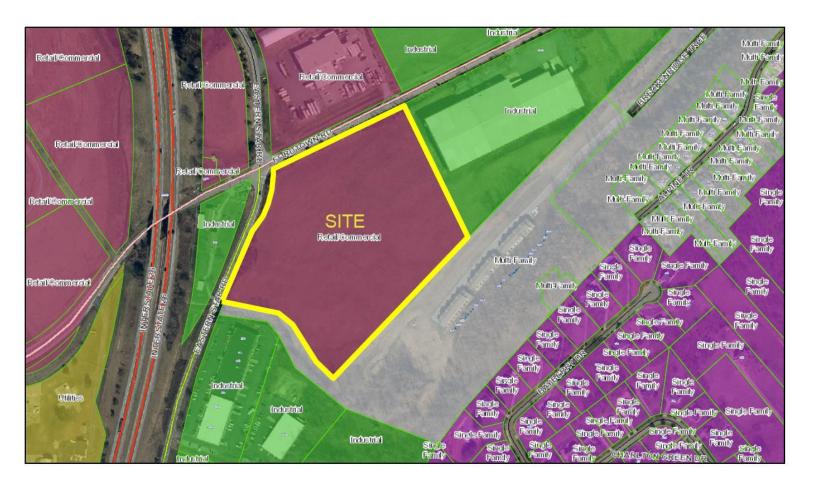

## **Future Land Use Plan 2030**

Page 5 of 11

Prepared by Kingsport Planning Department for the

**Proposed use:** 87 multi-family units

The Future Land Use Plan Map recommends retail/commercial use.

5. Whether there are other existing or changed conditions affecting the use and development of the property which gives supporting grounds for either approval or disapproval of the proposal? The existing conditions support approval of the proposed