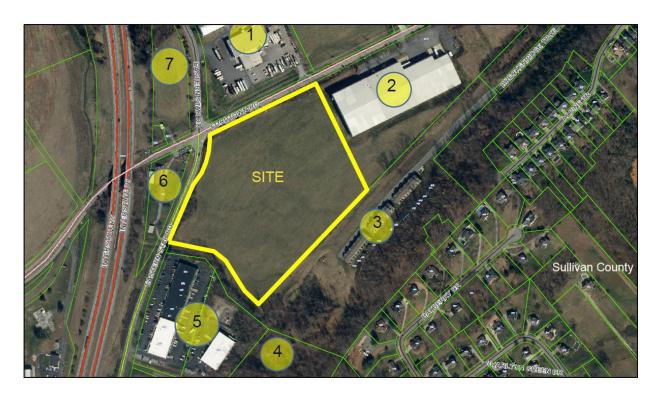

# **EXISTING USES LOCATION MAP**

**Existing Zoning/Land Use Table** 

| Location  | Parcel / Zoning<br>Petition | Zoning / Name                                | History Zoning Action Variance Action |
|-----------|-----------------------------|----------------------------------------------|---------------------------------------|
| North     | 1                           | Zone: City B-3<br>Use: business              |                                       |
| East      | 2                           | Zone: City B-3<br>Use: business              |                                       |
| Southeast | 3                           | Zone: City R-3 Use: multi-family residential |                                       |
| South     | 4                           | Zone: City M-1R<br>Use: vacant               |                                       |
| Southwest | 5                           | Zone: City M-1R                              |                                       |

Prepared by Kingsport Planning Department for the Kingsport Regional Planning Commission Meeting on July 27, 2023

8/3/2023 | Item VIII2. | Page 9 of 11

### File Number REZONE23-0205

|           |   | Use: business                    |  |
|-----------|---|----------------------------------|--|
| West      | 6 | Zone: City M-1R<br>Use: business |  |
| Northwest | 7 | Zone: City B-3<br>Use: vacant    |  |