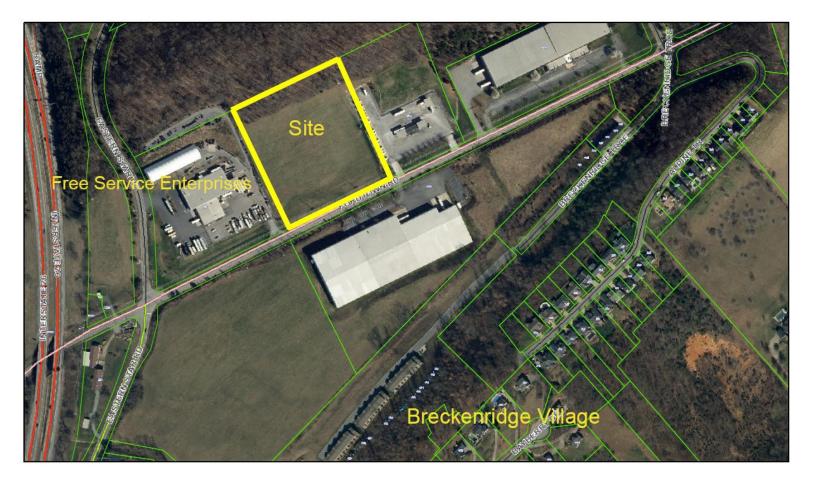

70, Eastern Star Road

DISTRICT 14

**OVERLAY DISTRICT** Gateway District

**EXISTING ZONING** B-3 (Highway Oriented Business District),

M-1R (Light Manufacturing Restricted District)

**PROPOSED ZONING** R-3 (Low Density Apartment District)

**ACRES** 6.3 +/-

**EXISTING USE** vacant land

**PROPOSED USE** multi-family development

**PETITIONER** 

ADDRESS 1043 Fordtown Rd, Kingsport, TN

**REPRESENTATIVE** 

PHONE (423) 612-1013

#### INTENT

To rezone from B-3 (Highway Oriented Business District) and M-1R (Light Manufacturing Restricted District) to R-3 (Low Density Apartment District) to accommodate future multi-family development.

Prepared by Kingsport Planning Department for the Kingsport Regional Planning Commission Meeting on July 27, 2023

Item VIII3.

8/3/2023

# Vicinity Map



8/3/2023 | Item VIII3. | Page 3 of 12

# **Surrounding City Zoning Map**



8/3/2023 | Item VIII3. | Page 4 of 12

# **Rezoning Report**

## File Number REZONE23-0204

## **Future Land Use Plan 2030**



Prepared by Kingsport Planning Department for the

8/3/2023

# Kingsport Regional Planning Commission File Number REZONE23-0204

# **Rezoning Report**

# Aerial



8/3/2023 | Item VIII3. | Page 6 of 12

# **Conceptual Site Plan**



Prepared by Kingsport Planning Department for the Kingsport Regional Planning Commission Meeting on July 27, 2023

8/3/2023 | Item VIII3. | Page 7 of 12

# View from Fordtown Rd (Right Side of Parcel)



**View from Fordtown Rd (Left Side of Parcel)** 



8/3/2023 | Item VIII3. | Page 8 of 12

# **View Toward Miller Perry**



**View Toward Tri-Cities Crossin