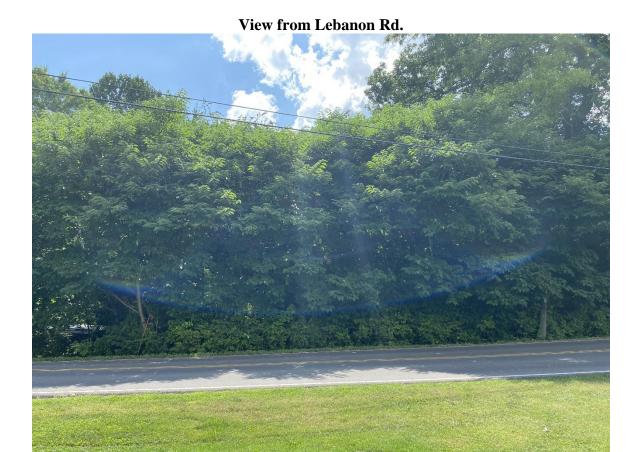

#### **Staff Field Notes and General Comments:**

- The rezoning site is currently vacant.
- The rezoning site area consists of 2 parcels and approximately 4.46 acres. A rezoning to PD, in staff's opinion, is the most appropriate use for the property.

## View from Droke Farm Private Dr.

7/31/2023 | Item VIII1. | Page 7 of 13

7/31/2023

Item VIII1. Page 8 of 13

Prepared by Kingsport Planning Department for the Kingsport Regional Planning Commission Meeting on July 27, 2023