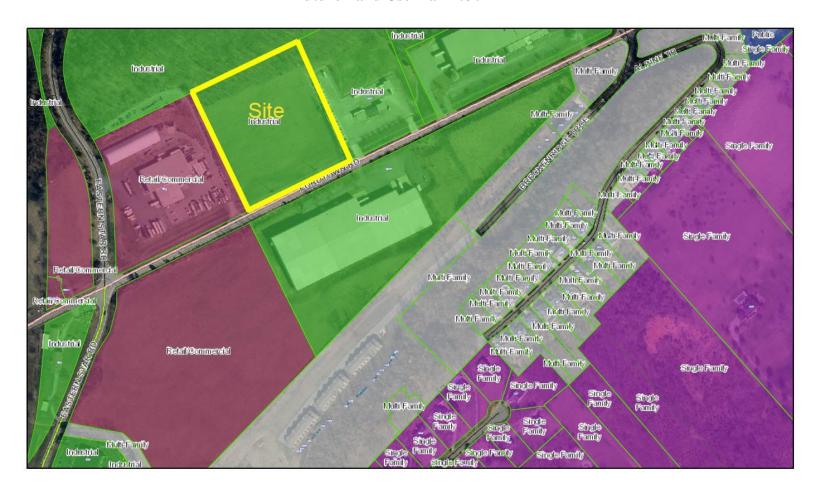

# **Rezoning Report**

#### **Planning Department Recommendation**

The Kingsport Planning Division recommends sending a POSITIVE recommendation to the Kingsport Board of Mayor and Alderman for the following reasons:

- The R-3 rezoning would produce a use similar to that along the adjacent Breckenridge Trace.
- The rezoning site is adjacent to an existing R-3, Low Density Apartment District.

ADDRESS Parcel 003.20, Eastern Star Road

DISTRICT 14

**OVERLAY DISTRICT** Gateway District

**EXISTING ZONING** B-3 (Highway Oriented Business District)

**PROPOSED ZONING** R-3 (Low Density Apartment District)