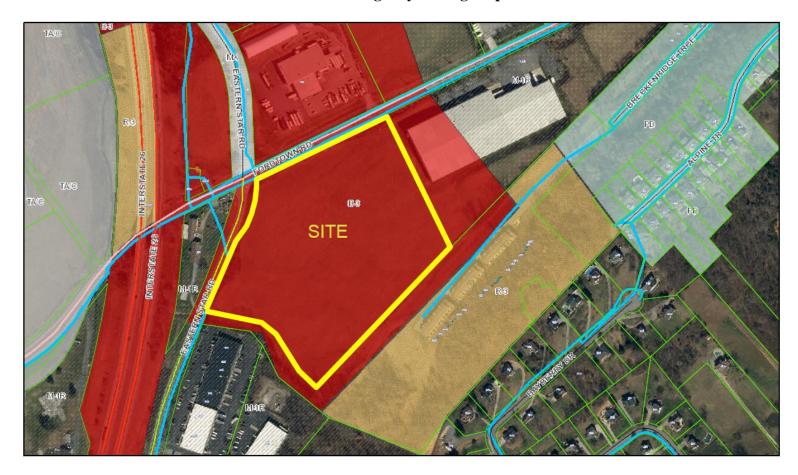

ADDRESS Parcel 003.20, Eastern Star Road

DISTRICT 14

**OVERLAY DISTRICT** Gateway District

**EXISTING ZONING** B-3 (Highway Oriented Business District)

**PROPOSED ZONING** R-3 (Low Density Apartment District)

**ACRES** 15.67 +/-

**EXISTING USE** vacant land

**PROPOSED USE** multi-family development

**PETITIONER** 

ADDRESS 1043 Fordtown Rd, Kingsport, TN

**REPRESENTATIVE** 

PHONE (423) 612-1013