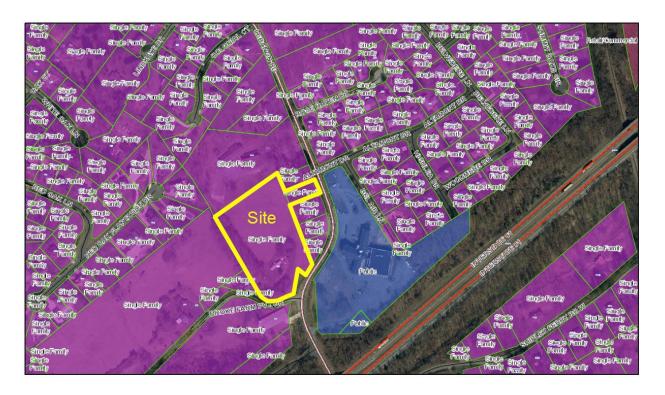

## **Surrounding City Zoning Map**

Prepared by Kingsport Planning Department for the Kingsport Regional Planning Commission Meeting on July 27, 2023

## **EXISTING USES LOCATION MAP**

**Existing Zoning/Land Use Table** 

| Location  | Parcel / Zoning<br>Petition | Zoning / Name                         | History Zoning Action Variance Action |
|-----------|-----------------------------|---------------------------------------|---------------------------------------|
| North     | 1                           | Zone: City R-1B Use: single family    |                                       |
| East      | 2                           | Zone: City R-1B<br>Use: single family |                                       |
| Southeast | 3                           | Zone: City R-1B<br>Use: church        |                                       |
| South     | 4                           | Zone: City R-1B<br>Use: single family |                                       |
| Southwest | 5                           | Zone: City R-1B<br>Use: single family |                                       |