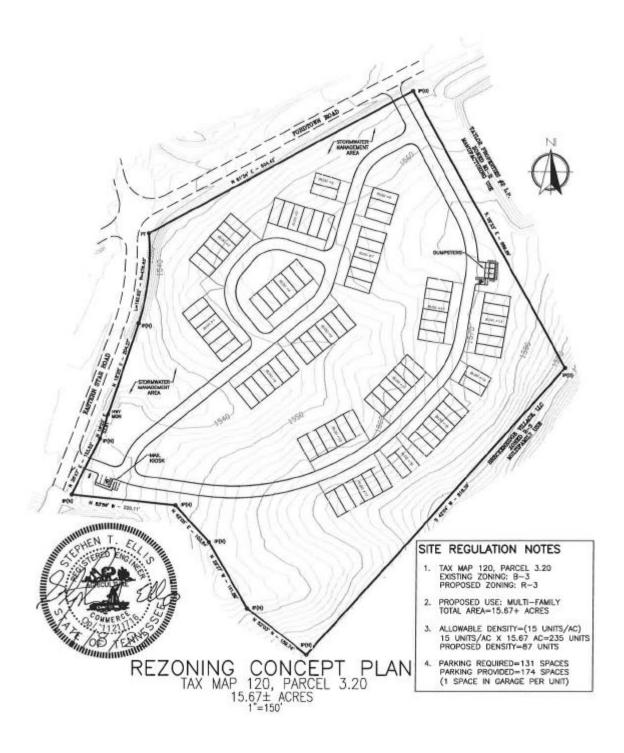

# **Conceptual Zoning Development Plan**

Prepared by Kingsport Planning Department for the Kingsport Regional Planning Commission Meeting on July 27, 2023

8/3/2023 | Item VIII2. | Page 8 of 11

**Proposed use:** 87 multi-family units

The Future Land Use Plan Map recommends retail/commercial use.

5. Whether there are other existing or changed conditions affecting the use and development of the property which gives supporting grounds for either approval or disapproval of the proposal? The existing conditions support approval of the proposed