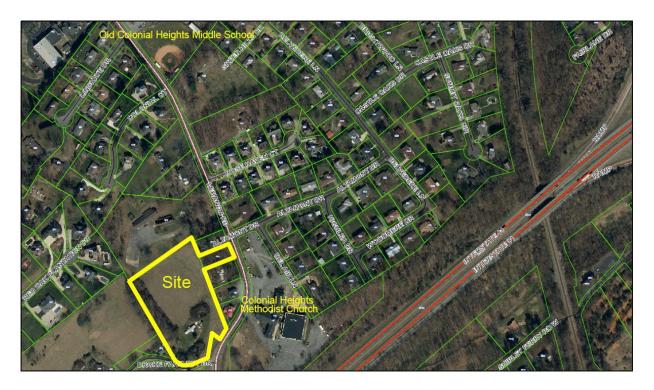

## Lebanon Road Rezoning

| <b>Property Information</b> |                                           |         |                                               |                 |                     |
|-----------------------------|-------------------------------------------|---------|-----------------------------------------------|-----------------|---------------------|
| Address                     | 604 Lebanon Rd & Lebanon Rd, Kingsport TN |         |                                               |                 |                     |
| Tax Map, Group, Parcel      | Tax Map 092O                              | Group E | Parcel 043.00 & T                             | Tax Map 106     | Parcel 001.00       |
| Civil District              | 14                                        |         |                                               |                 |                     |
| Overlay District            | n/a                                       |         |                                               |                 |                     |
| Land Use Designation        | Single family                             |         |                                               |                 |                     |
| Acres                       | 4.46 acres +/-                            |         |                                               |                 |                     |
| Existing Use                | Vacant land                               |         | Existing Zoning                               | R-1B            |                     |
| Proposed Use                | Single family                             |         | Proposed Zoning                               | PD              |                     |
|                             | development                               |         |                                               |                 |                     |
| Owner /Applicant Inform     | nation                                    |         |                                               |                 |                     |
| Name: Brandon Thomps        | on                                        |         | Intent: To rezone from                        | R-1B (Residenti | ial District) to PD |
| Address: 315 Westminsto     |                                           |         | (Planned Development District) to accommodate |                 |                     |
| City: Kingsport             |                                           |         | future single family development.             |                 |                     |
| State: TN                   | Zip Code: 376                             | 63      |                                               |                 |                     |
| Email: bthompson@heri       | •                                         |         |                                               |                 |                     |
| Phone Number: (423) 96      |                                           |         |                                               |                 |                     |

#### **Staff Field Notes and General Comments:**

- The rezoning site is currently vacant.
- The rezoning site area consists of 2 parcels and approximately 4.46 acres. A rezoning to PD, in staff's opinion, is the most appropriate use for the property.