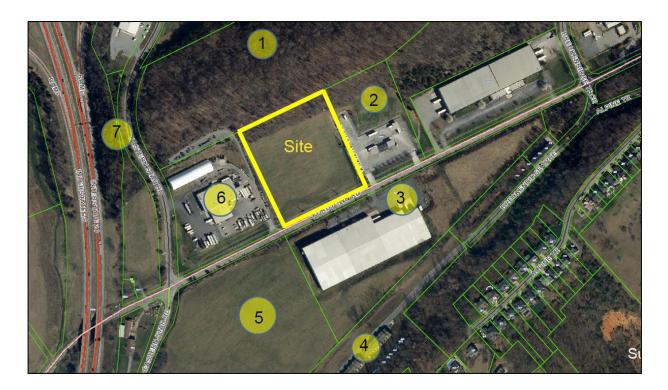

## Aerial

Prepared by Kingsport Planning Department for the Kingsport Regional Planning Commission Meeting on July 27, 2023

7/31/2023 | Item VIII1. | Page 6 of 13

## View from Droke Farm Private Dr.

7/31/2023 | Item VIII1. | Page 7 of 13

7/31/2023

Item VIII1. Page 8 of 13

Prepared by Kingsport Planning Department for the Kingsport Regional Planning Commission Meeting on July 27, 2023

## **EXISTING USES LOCATION MAP**

**Existing Zoning/Land Use Table** 

| Location  | Parcel / Zoning<br>Petition | Zoning / Name                         | History Zoning Action Variance Action |
|-----------|-----------------------------|---------------------------------------|---------------------------------------|
| North     | 1                           | Zone: City R-1B Use: single family    |                                       |
| East      | 2                           | Zone: City R-1B<br>Use: single family |                                       |
| Southeast | 3                           | Zone: City R-1B<br>Use: church        |                                       |
| South     | 4                           | Zone: City R-1B<br>Use: single family |                                       |
| Southwest | 5                           | Zone: City R-1B<br>Use: single family |                                       |

## **Rezoning Report**

| West      | 6 | Zone: City R-1B Use: single family |  |
|-----------|---|------------------------------------|--|
| Northwest | 7 | Zone: City R-1B Use: single family |  |