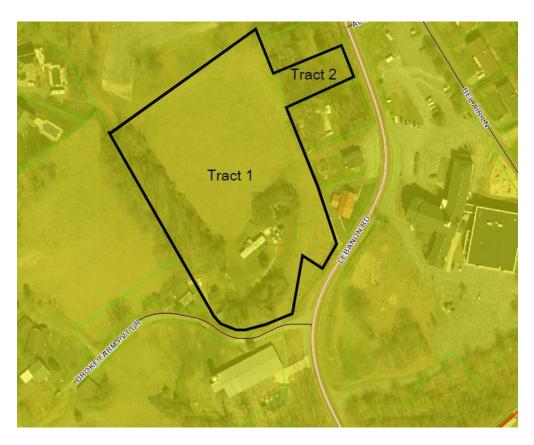

#### Tract 1:

BEGINNING AT A POINT IN THE NORTHWESTERLY SIDELINE OF LEBANON ROAD, SAID POINT BEING COMMON CORNER WITH LEONARD HOOD; THENCE WITH THE NORTHWESTERLY SIDELINE OF LEBANON ROAD THE FOLLOWING THREE CALLS: (1) S 32°33'27" W 52.05' TO A IRON ROD, (2) N 56°52'33" W 50.02' TO A R.O.W. MONUMENT, AND (3) S 10°41'13" W 146.11 TO A IRON ROD, BEING COMMON CORNER WITH DROKE; THENCE WITH DROKE S 66°31'27" W 136.16' TO A IRON ROD, BEING COMMON CORNER WITH DISHMAN; THENCE WITH DISHMAN THE FOLLOWING TWO CALLS: (1) N 29°08'33" W 80.00' TO A IRON ROD AND (2) N 31°06'16" W 123.40' TO AN IRON ROD, BEING COMMON CORNER WITH DROKE; THENCE WITH DROKE N 37°52'56" W 348.27' TO A IRON ROD, BEING COMMON CORNER WITH THE DIOCESE OF EAST TENNESSEE: THENCE WITH THE DIOCESE OF EAST TENNESSEE THE FOLLOWING TWO CALLS: (1) N 51°42'16" E 417.90' TO A IRON ROD, AND (2) S 42°07'27" E 32.81' TO A IRON ROD; THENCE S 21°50'32" E 370.75' TO A IRON PIPE, COMMON CORNER WITH LEONARD HOOD; THENCE WITH HOOD S 21°45'39" E 136.28' TO THE POINT OF BEGINNING, CONTAINING 4.46 ACRES, MORE OR LESS, AS SHOWN ON PLAT DATED AUGUST 23, 2022 BY HENSON LAND SURVEYS.

### Tract 2:

BEGINNING AT A IRON PIPE IN THE WESTERLY SIDELINE OF LEBANON DRIVE, CORNER TO LOUDY; THENCE WITH THE LINE OF LOUDY S 64°18'51" W 172.98' TO A IRON ROD, CORNER TO APOLLO INVESTMENT PROPERTIES; THENCE WITH THE

LINE OF APOLLO INVESTMENT PROPERTIES N 21°50'32" W 82.44' TO A IRON ROD, CORNER TO HT PROPERTIES; THENCE WITH THE LINE OF HT PROPERTIES N 64°16'58" E 170.39' TO A IRON ROD IN THE WESTERLY SIDELINE OF LEBANON DRIVE; THENCE WITH THE WESTERLY SIDELINE OF LEBANON DRIVE, S 23°38'32" E 82.40' TO THE POINT OF BEGINNING, CONTAINING 0.32 ACRES, MORE OR LESS, AS SHOWN ON PLAT DATED JULY 6, 2023, BY HENSON LAND SURVEYS.