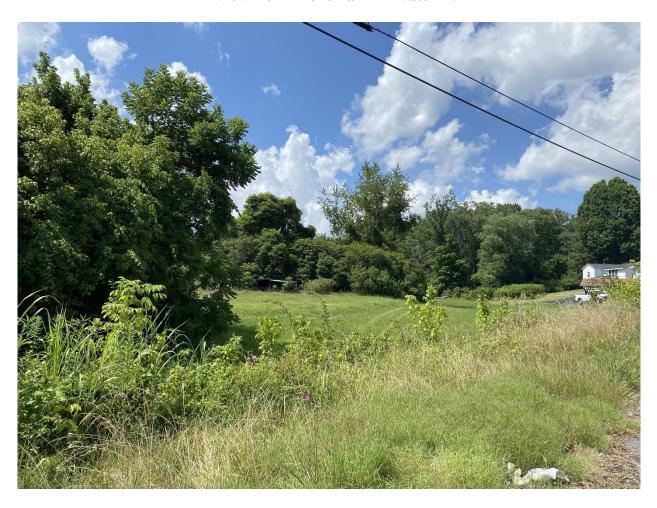

#### **Staff Field Notes and General Comments:**

- The rezoning site is currently vacant.
- The rezoning site area consists of 2 parcels and approximately 4.46 acres. A rezoning to PD, in staff's opinion, is the most appropriate use for the property.

## View from Droke Farm Private Dr.

7/31/2023 | Item VIII1. | Page 7 of 13

7/31/2023

Item VIII1. Page 8 of 13

Prepared by Kingsport Planning Department for the Kingsport Regional Planning Commission Meeting on July 27, 2023