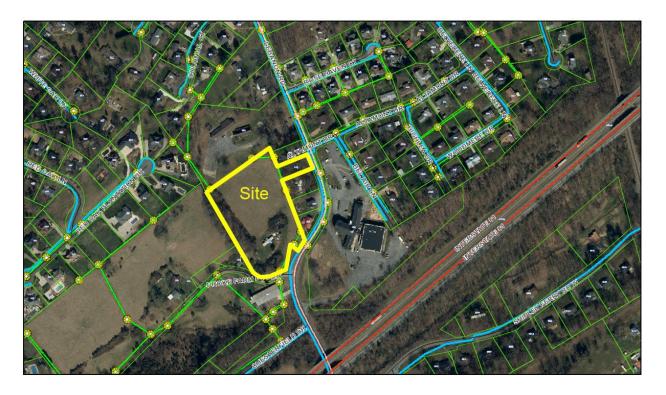

## Lebanon Road Rezoning

| <b>Property Information</b> |                                           |         |                                               |                 |                     |
|-----------------------------|-------------------------------------------|---------|-----------------------------------------------|-----------------|---------------------|
| Address                     | 604 Lebanon Rd & Lebanon Rd, Kingsport TN |         |                                               |                 |                     |
| Tax Map, Group, Parcel      | Tax Map 092O                              | Group E | Parcel 043.00 & T                             | Tax Map 106     | Parcel 001.00       |
| Civil District              | 14                                        |         |                                               |                 |                     |
| Overlay District            | n/a                                       |         |                                               |                 |                     |
| Land Use Designation        | Single family                             |         |                                               |                 |                     |
| Acres                       | 4.46 acres +/-                            |         |                                               |                 |                     |
| Existing Use                | Vacant land                               |         | Existing Zoning                               | R-1B            |                     |
| Proposed Use                | Single family                             |         | Proposed Zoning                               | PD              |                     |
|                             | development                               |         |                                               |                 |                     |
| Owner /Applicant Inform     | nation                                    |         |                                               |                 |                     |
| Name: Brandon Thomps        | on                                        |         | Intent: To rezone from                        | R-1B (Residenti | ial District) to PD |
| Address: 315 Westminsto     |                                           |         | (Planned Development District) to accommodate |                 |                     |
| City: Kingsport             |                                           |         | future single family development.             |                 |                     |
| State: TN                   | Zip Code: 376                             | 63      |                                               |                 |                     |
| Email: bthompson@heri       | •                                         |         |                                               |                 |                     |
| Phone Number: (423) 96      |                                           |         |                                               |                 |                     |

# Vicinity Map

7/31/2023 | Item VIII1. | Page 3 of 13

## Aerial

Prepared by Kingsport Planning Department for the Kingsport Regional Planning Commission Meeting on July 27, 2023

7/31/2023 | Item VIII1. | Page 6 of 13