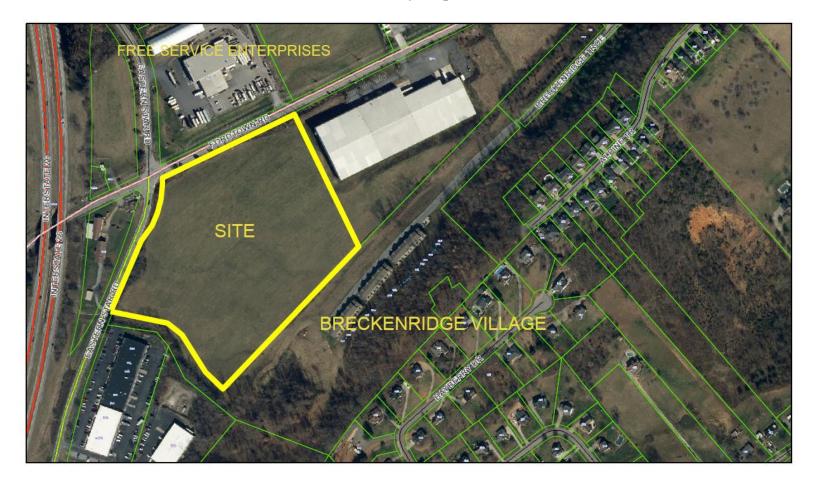

#### **Executive Summary:**

This is an owner-requested rezoning of approximately 6.3 acres located along Fordtown Road from the B-3 zone and M-1R zone to the R-3 zone. The purpose of the rezoning is to facilitate future multifamily residential development at the rezoning site. Neutral public comment was received on this item by city staff in the field and during the Planning Commission meeting. During their July 2023 regular meeting, the Kingsport Regional Planning Commission voted to send a positive recommendation to the Board of Mayor and Aldermen in support of approving the rezoning request by a vote of 6-0. The notice of public hearing was published on July 31, 2023.

# Tract 1 (B-3 Portion):

Beginning at an old iron pin on the northerly right of way line of Fordtown Road, corner to property of Free Service Enterprises General Partner (Tax Map 120, Parcel 3.75); thence with Free Service Enterprises General Partner (Tax Map 120, Parcel 3.75) N 28°18′ W, 591.83′ to an old iron pin, corner to property of Miller Parke, LLC (Tax Map 120, Parcel 3.00); thence with Miller Parke, LLC (Tax Map 120, Parcel 3.00) N 64°41′ E, 249.34′ to a point on divisional line between City of Kingsport Zones B-3 and M-1R; thence with the divisional line between City of Kingsport Zones B-3 and M-1R S 22°00′ E, 582.37′ to a point on the northerly right of way line of Fordtown Road; thence with the northerly right of way line of Fordtown Road S 61°42′ W, 185.10′ to the point of beginning, containing 2.92 acres.

## Tract 2 (M-1R Portion):

Beginning at an old iron pin on the northerly right of way line of Fordtown Road, corner to property of Dean Dairy Fluid, LLC (Tax Map 120, Parcel 3.65); thence with the northerly right of way line of Fordtown Road S 61°42′ W, 285.37′ to the divisional line between City of Kingsport Zones B-3 and M-1R; thence with the divisional line between City of Kingsport Zones B-3 and M-1R N 22°00′ W, 582.37′ to a point corner to property of Miller Parke, LLC (Tax Map 120, Parcel 3.00); thence with Miller Parke, LLC (Tax Map 120, Parcel 3.00) N 64°41′ E, 227.34′ to an old iron pin, corner to property of Dean Dairy Fluid, LLC (Tax Map 120, Parcel 3.65);

thence with Dean Dairy Fluid, LLC (Tax Map 120, Parcel 3.65) S 27°44′ E, 567.06′ to the point of beginning, containing 3.37 acres.

SECTION II. That this ordinance shall take effect from and after the date of its passage and publication, as the law directs, the public welfare of the City of Kingsport, Tennessee requiring it.