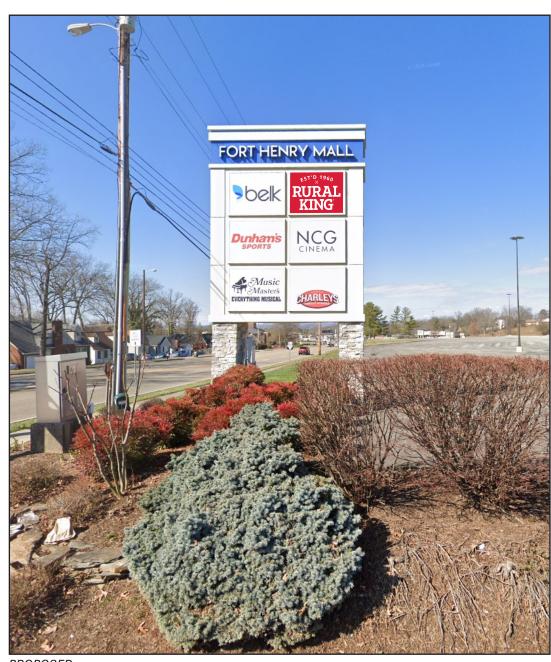

## **III. PUBLIC HEARING**

 <u>Case: BZA25-0017 – The owner of property located at 2405 Memorial Blvd, Control Map</u> <u>061E, Group H, Parcel 010.00</u> request a 278.43 square foot variance to Sec. 114-533(9)c to exceed the permitted wall sign allowance for the new Rural King retail space. The property is zoned B-4P, Planned Business District.

<u>Public Hearings</u>: The Kingsport Board of Zoning Appeals will conduct a Public Hearing during this meeting to consider the following cases:

<u>Case: BZA25-0017 – The owner of property located at 2405 Memorial Blvd, Control Map 061E,</u> <u>Group H, Parcel 010.00</u> request a 278.43 square foot variance to Sec. 114-533(9)c to exceed the permitted wall sign allowance for the new Rural King retail space. The property is zoned B-4P, Planned Business District.

#### TO: KINGSPORT BOARD OF ZONING APPEALS

FROM: Jessica McMurray, Development Coordinator

DATE: January 23, 2025

RE: 2405 Memorial Blvd.

The Board is asked to consider the following request:

Case: BZA25-0017 – The owner of property located at 2405 Memorial Blvd, Control Map 061E,

<u>Group H, Parcel 010.00</u> request a 278.43 square foot variance to Sec. 114-533(9)c to exceed the permitted wall sign allowance for the new Rural King retail space. The property is zoned B-4P, Planned Business District.