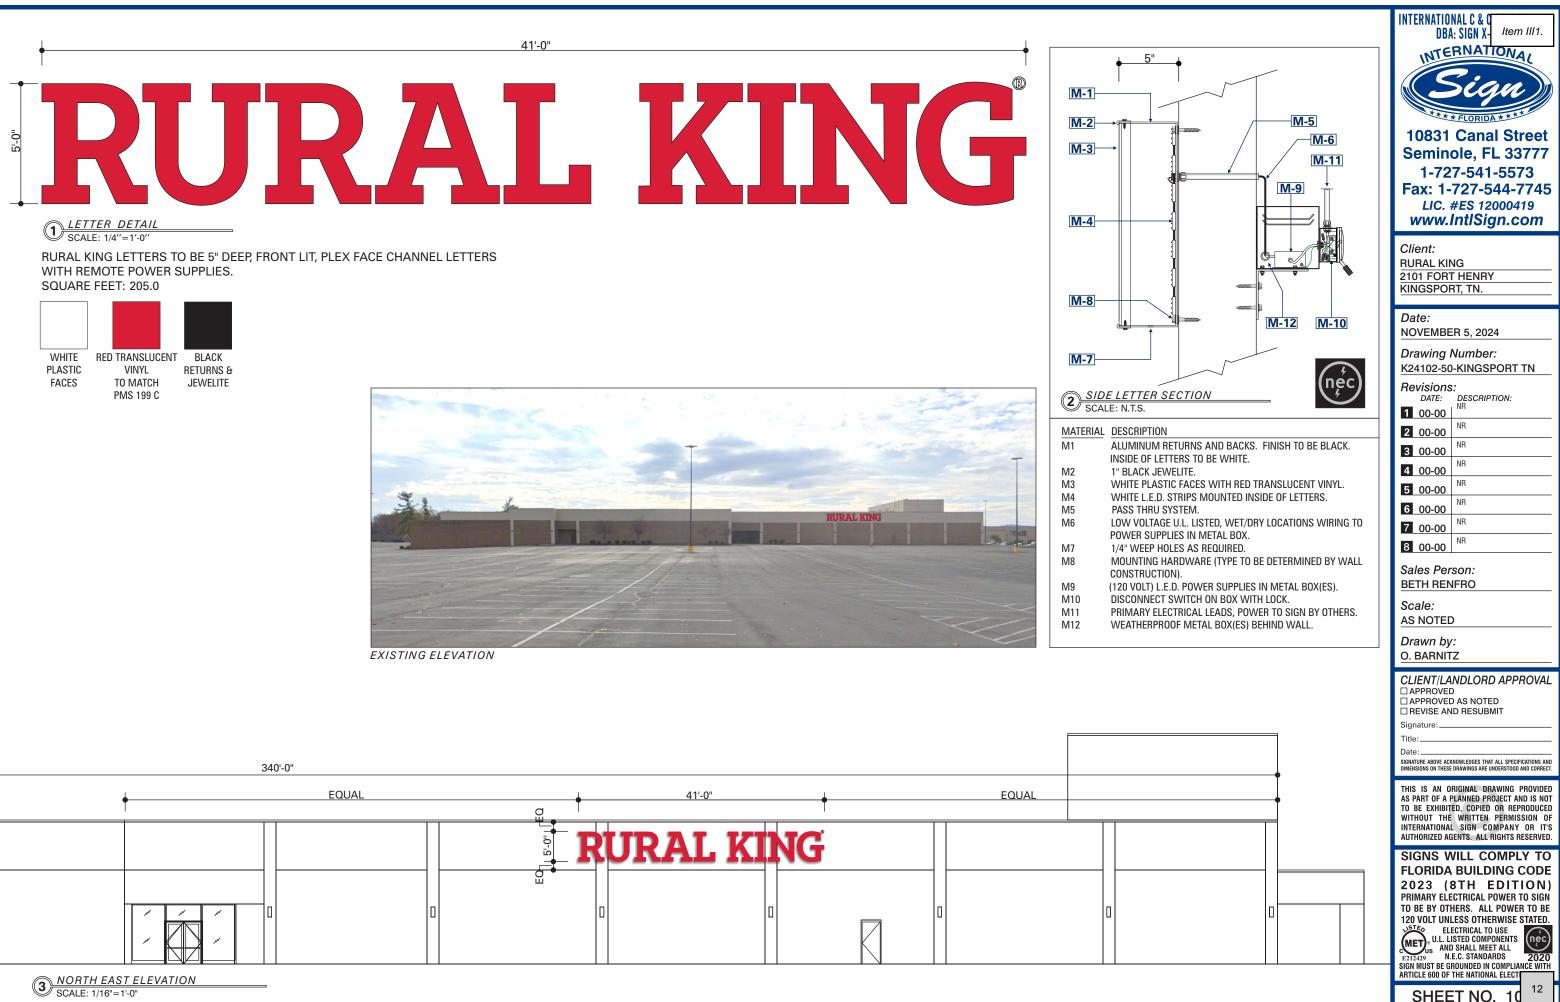

After consulting with the sign company representative, staff determined the total wall signage measures 1,763 square feet. This calculation is based on *"Sec. 114-534(4) – Computation of Sign Area, sign surface area of a sign consisting of connected letters or letters enclosed by a box or an outline shall be the total area of the sign, including the background, box, or outline."* The submitted request does not include the red background, which, per city code, must be included. Using the sign computation method, staff determined that a 1,463-square-foot variance to Sec. 114-533(9)c to exceed the permitted wall sign allowance for the new Rural King retail space would be required to install the sign as designed.

Computation method used:

- Sheet No. 101: 106 ft.(length) x 14 ft. 6in (width) = 1,537 sq. ft.

- Sheet No. 102: 41 ft.(length) x 5 ft. (width) = 205 sq. ft.

- Sheet No. 103: 7 ft.(length) x 3 ft. (width) = 21 sq. ft.

**Total:** 1,763 sq. ft. **Allowed:** 300 sq. ft. **Variance Need:** 1,463 sq. ft.

Code reference: **Sec. 114-533. - On-premises signs.** 

(9) Planned Shopping Center District (B-4P).

c. If the building ground coverage of a business is 30,000 square feet or more, the maximum wall sign area permitted is 300 square feet. If the building ground coverage of a business is 8,000 square feet or less, the maximum wall sign area permitted is 80 square feet. In all other situations, the area of wall signs shall not exceed one percent of the building ground coverage of a business.