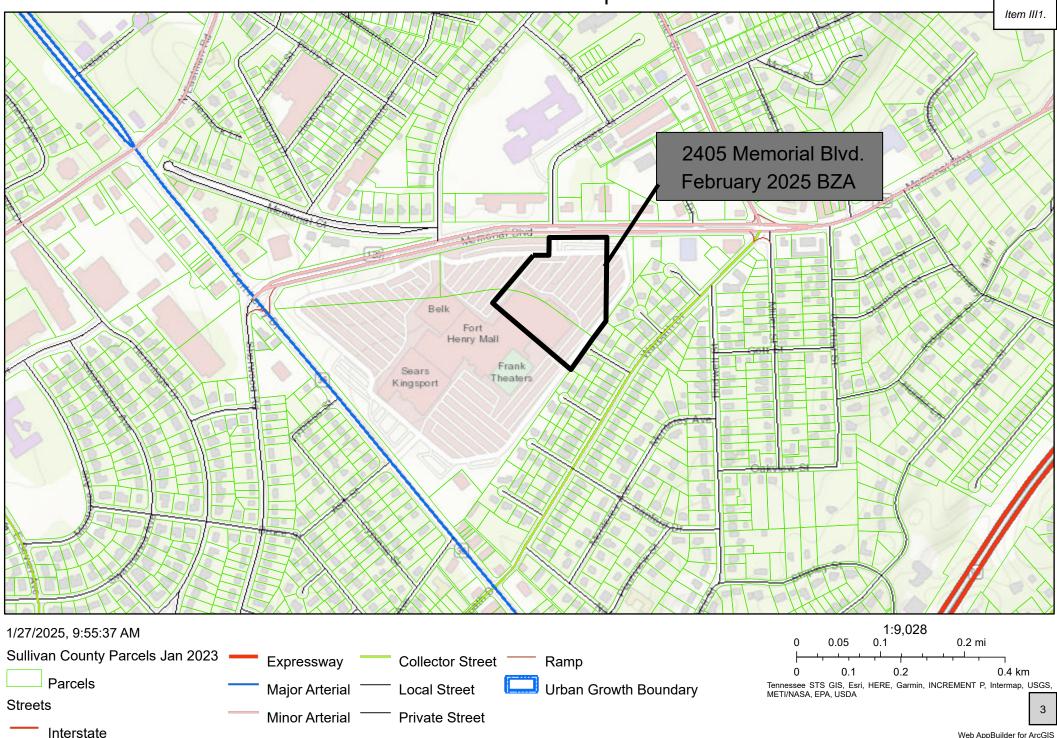

## **III. PUBLIC HEARING**

 <u>Case: BZA25-0017 – The owner of property located at 2405 Memorial Blvd, Control Map</u> <u>061E, Group H, Parcel 010.00</u> request a 278.43 square foot variance to Sec. 114-533(9)c to exceed the permitted wall sign allowance for the new Rural King retail space. The property is zoned B-4P, Planned Business District.

<u>Public Hearings</u>: The Kingsport Board of Zoning Appeals will conduct a Public Hearing during this meeting to consider the following cases:

<u>Case: BZA25-0017 – The owner of property located at 2405 Memorial Blvd, Control Map 061E,</u> <u>Group H, Parcel 010.00</u> request a 278.43 square foot variance to Sec. 114-533(9)c to exceed the permitted wall sign allowance for the new Rural King retail space. The property is zoned B-4P, Planned Business District.

#### TO: KINGSPORT BOARD OF ZONING APPEALS

FROM: Jessica McMurray, Development Coordinator

DATE: January 23, 2025

RE: 2405 Memorial Blvd.

The Board is asked to consider the following request:

Case: BZA25-0017 – The owner of property located at 2405 Memorial Blvd, Control Map 061E,

<u>Group H, Parcel 010.00</u> request a 278.43 square foot variance to Sec. 114-533(9)c to exceed the permitted wall sign allowance for the new Rural King retail space. The property is zoned B-4P, Planned Business District.