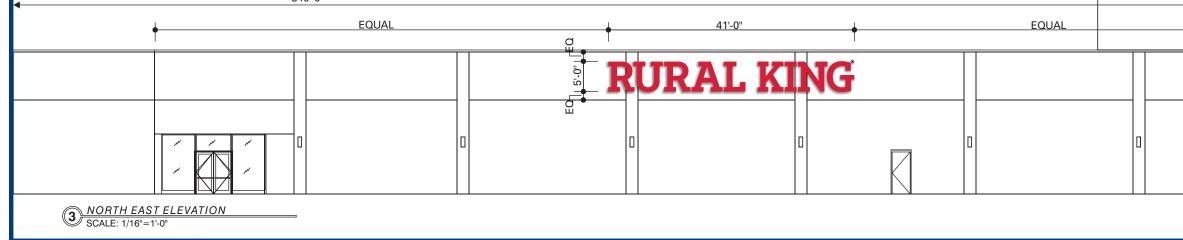

Computation method used:

- Sheet No. 101: 106 ft.(length) x 14 ft. 6in (width) = 1,537 sq. ft.

- Sheet No. 102: 41 ft.(length) x 5 ft. (width) = 205 sq. ft.

- Sheet No. 103: 7 ft.(length) x 3 ft. (width) = 21 sq. ft.