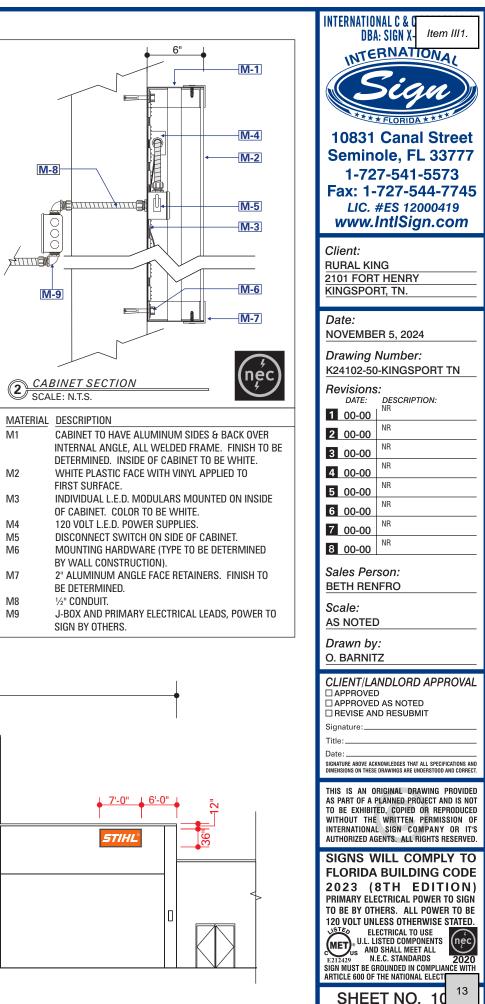

Computation method used:

- Sheet No. 101: 106 ft.(length) x 14 ft. 6in (width) = 1,537 sq. ft.

- Sheet No. 102: 41 ft.(length) x 5 ft. (width) = 205 sq. ft.

- Sheet No. 103: 7 ft.(length) x 3 ft. (width) = 21 sq. ft.