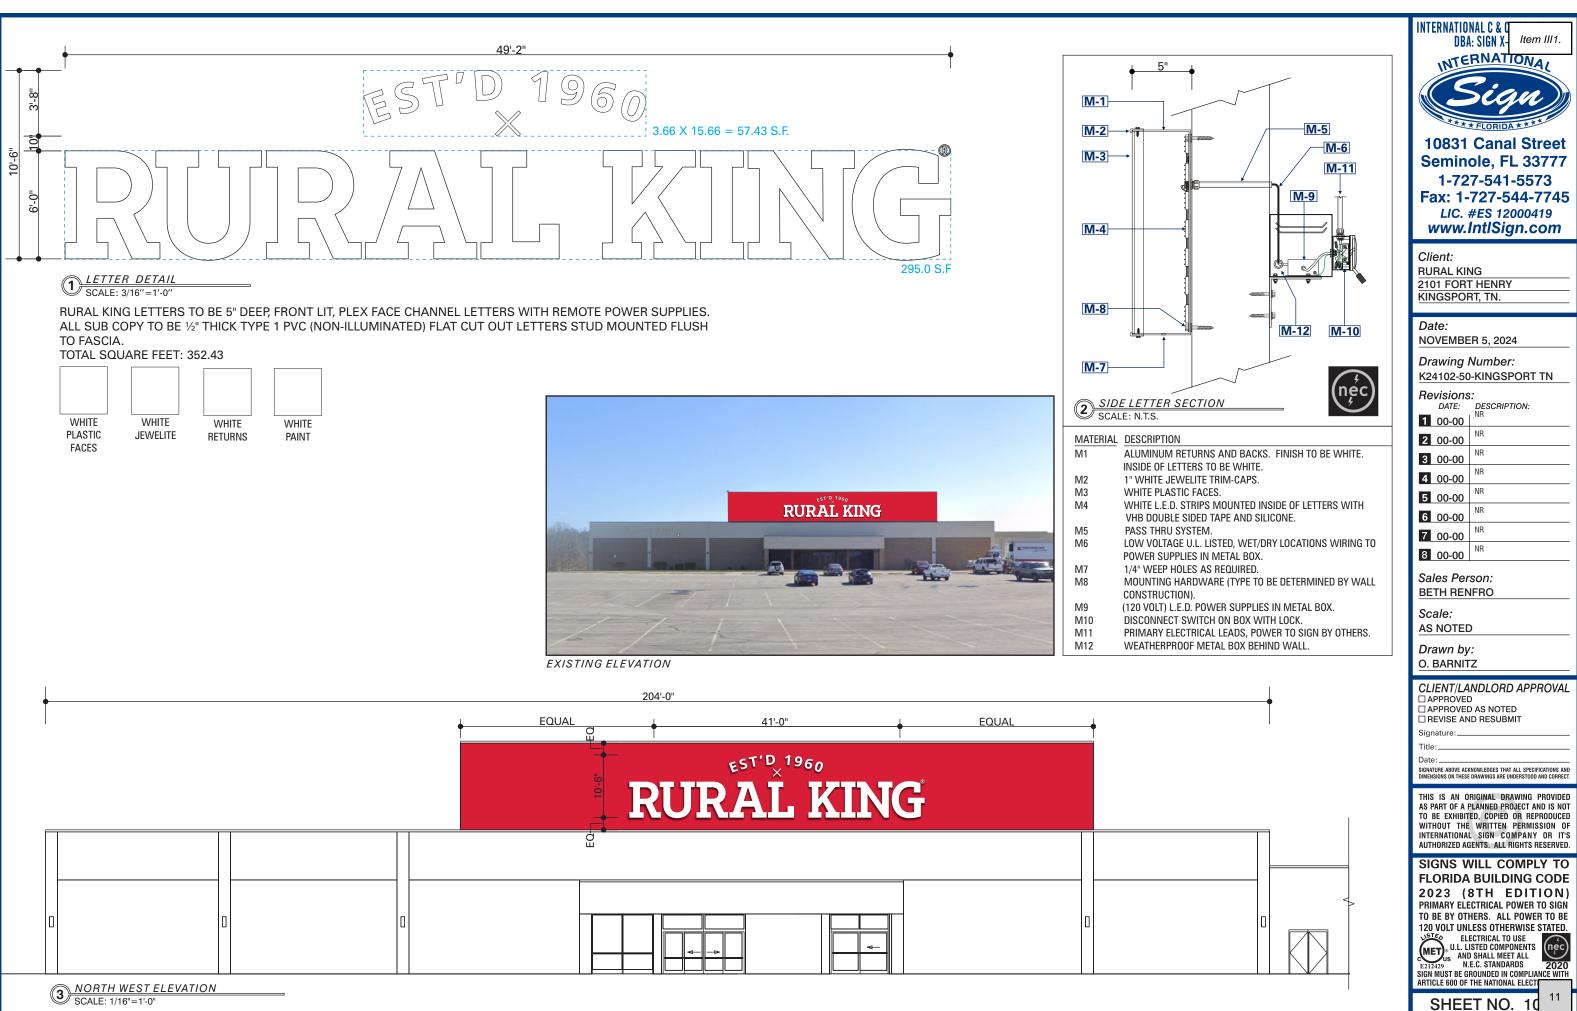

After consulting with the sign company representative, staff determined the total wall signage measures 1,763 square feet. This calculation is based on *"Sec. 114-534(4) – Computation of Sign Area, sign surface area of a sign consisting of connected letters or letters enclosed by a box or an outline shall be the total area of the sign, including the background, box, or outline."* The submitted request does not include the red background, which, per city code, must be included. Using the sign computation method, staff determined that a 1,463-square-foot variance to Sec. 114-533(9)c to exceed the permitted wall sign allowance for the new Rural King retail space would be required to install the sign as designed.

Computation method used:

- Sheet No. 101: 106 ft.(length) x 14 ft. 6in (width) = 1,537 sq. ft.

- Sheet No. 102: 41 ft.(length) x 5 ft. (width) = 205 sq. ft.

- Sheet No. 103: 7 ft.(length) x 3 ft. (width) = 21 sq. ft.

**Total:** 1,763 sq. ft. **Allowed:** 300 sq. ft. **Variance Need:** 1,463 sq. ft.

Code reference: **Sec. 114-533. - On-premises signs.** 

(9) Planned Shopping Center District (B-4P).

c. If the building ground coverage of a business is 30,000 square feet or more, the maximum wall sign area permitted is 300 square feet. If the building ground coverage of a business is 8,000 square feet or less, the maximum wall sign area permitted is 80 square feet. In all other situations, the area of wall signs shall not exceed one percent of the building ground coverage of a business.