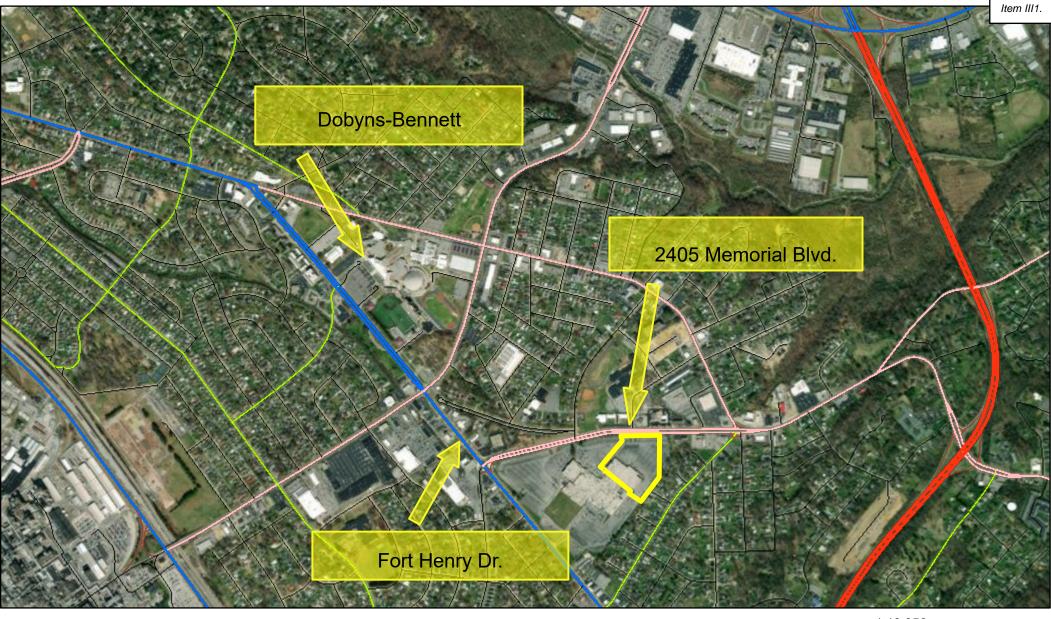

## **III. PUBLIC HEARING**

 <u>Case: BZA25-0017 – The owner of property located at 2405 Memorial Blvd, Control Map</u> <u>061E, Group H, Parcel 010.00</u> request a 278.43 square foot variance to Sec. 114-533(9)c to exceed the permitted wall sign allowance for the new Rural King retail space. The property is zoned B-4P, Planned Business District.

<u>Public Hearings</u>: The Kingsport Board of Zoning Appeals will conduct a Public Hearing during this meeting to consider the following cases:

<u>Case: BZA25-0017 – The owner of property located at 2405 Memorial Blvd, Control Map 061E,</u> <u>Group H, Parcel 010.00</u> request a 278.43 square foot variance to Sec. 114-533(9)c to exceed the permitted wall sign allowance for the new Rural King retail space. The property is zoned B-4P, Planned Business District.

#### TO: KINGSPORT BOARD OF ZONING APPEALS

FROM: Jessica McMurray, Development Coordinator

DATE: January 23, 2025

RE: 2405 Memorial Blvd.

The Board is asked to consider the following request:

Case: BZA25-0017 – The owner of property located at 2405 Memorial Blvd, Control Map 061E,

<u>Group H, Parcel 010.00</u> request a 278.43 square foot variance to Sec. 114-533(9)c to exceed the permitted wall sign allowance for the new Rural King retail space. The property is zoned B-4P, Planned Business District.