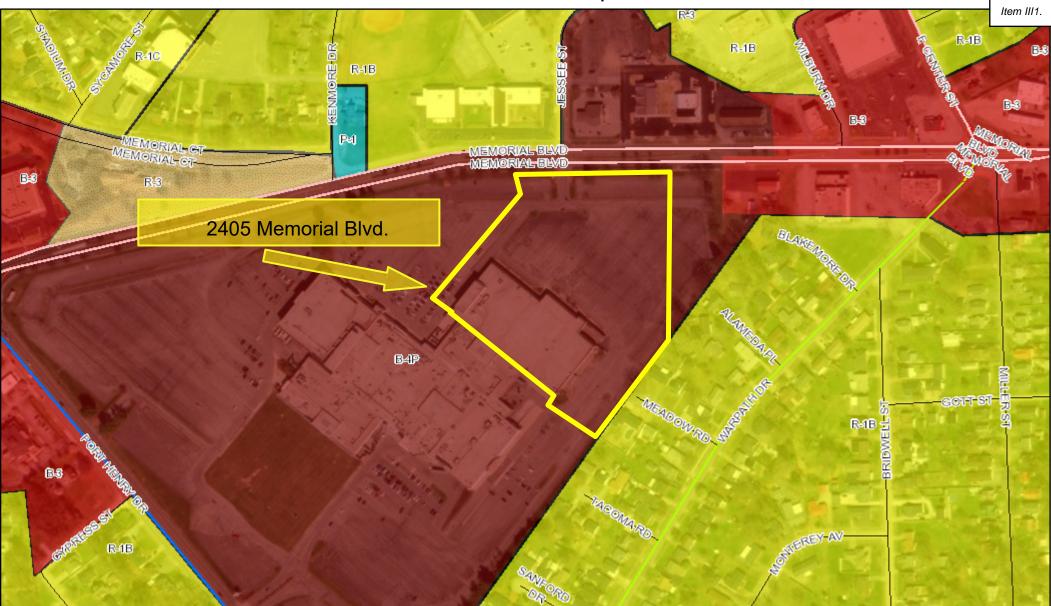

## **III. PUBLIC HEARING**

 <u>Case: BZA25-0017 – The owner of property located at 2405 Memorial Blvd, Control Map</u> <u>061E, Group H, Parcel 010.00</u> request a 278.43 square foot variance to Sec. 114-533(9)c to exceed the permitted wall sign allowance for the new Rural King retail space. The property is zoned B-4P, Planned Business District.

<u>Public Hearings</u>: The Kingsport Board of Zoning Appeals will conduct a Public Hearing during this meeting to consider the following cases:

<u>Case: BZA25-0017 – The owner of property located at 2405 Memorial Blvd, Control Map 061E,</u> <u>Group H, Parcel 010.00</u> request a 278.43 square foot variance to Sec. 114-533(9)c to exceed the permitted wall sign allowance for the new Rural King retail space. The property is zoned B-4P, Planned Business District.

#### TO: KINGSPORT BOARD OF ZONING APPEALS

FROM: Jessica McMurray, Development Coordinator

DATE: January 23, 2025

RE: 2405 Memorial Blvd.

The Board is asked to consider the following request:

Case: BZA25-0017 – The owner of property located at 2405 Memorial Blvd, Control Map 061E,

<u>Group H, Parcel 010.00</u> request a 278.43 square foot variance to Sec. 114-533(9)c to exceed the permitted wall sign allowance for the new Rural King retail space. The property is zoned B-4P, Planned Business District.