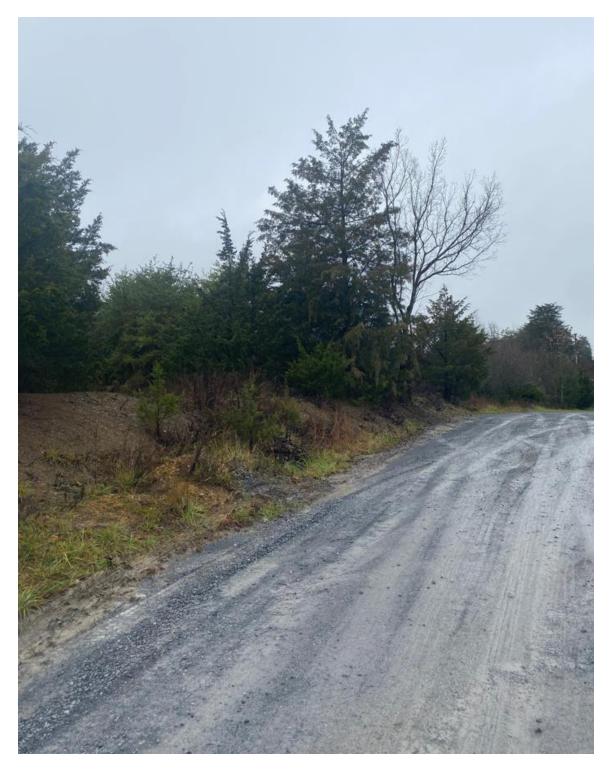

PROPOSED USE church

**PETITIONER** 

ADDRESS 573 Lenoir Road, Kingsport, TN 37660

**REPRESENTATIVE** 

PHONE (423)817-2543

### INTENT

To rezone from M-1 (Light Manufacturing District) to B-3 (Highway Oriented Business District) to accommodate construction of a new church.

# **Rezoning Report**

## File Number REZONE24-0260

# Vicinity Map



# **Rezoning Report**

## **Kingsport Regional Planning Commission** File Number REZONE24-0260

# **Surrounding Zoning Map**



# **Rezoning Report**

## **Kingsport Regional Planning Commission** File Number REZONE24-0260

## **Future Land Use Plan 2030**



**Rezoning Report** 

## Aerial



# **Rezoning Report**

# Kingsport Regional Planning Commission File Number REZONE24-0260

## **View from East Side of Site**



# **Rezoning Report**





# **Rezoning Report**

# **View from Brookside Dr of Site Facing South**



Prepared by Kingsport Planning Department for the Kingsport Regional Planning Commission Meeting on December 19, 2024

# **Rezoning Report**

# **View from Breckenridge Trace Facing West**



# **Rezoning Report**

# **View from Breckenridge Trace Facing West**



# **Rezoning Report**

## **EXISTING USES LOCATION MAP**



## **Rezoning Report**

## **Existing Zoning/Land Use Table**

| Location  | Parcel / Zoning<br>Petition | Zoning / Name                                     | History<br>Zoning Action<br>Variance Action |
|-----------|-----------------------------|---------------------------------------------------|---------------------------------------------|
| North     | 1                           | Zone: