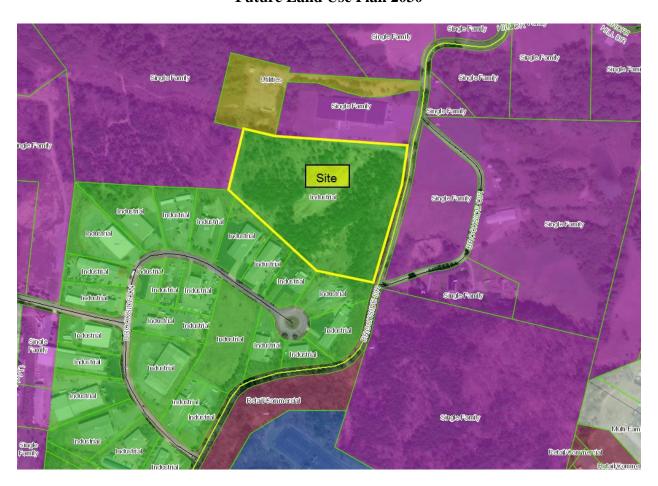

## **Future Land Use Plan 2030**

**Rezoning Report** 

Proposed use: church

The Future Land Use Plan Map recommends industry.

5. Whether there are other existing or changed conditions affecting the use and development of the property which gives supporting grounds for either approval or disapproval of the proposal? The current conditions strongly support the proposed rezoning, as the parcel's location offers compatibility with adjacent commercial districts and provides a smooth transition between the industrial area and nearby commercial and residential zones. The site is suitably sized for new development that will comply with B-3 zoning requirements.