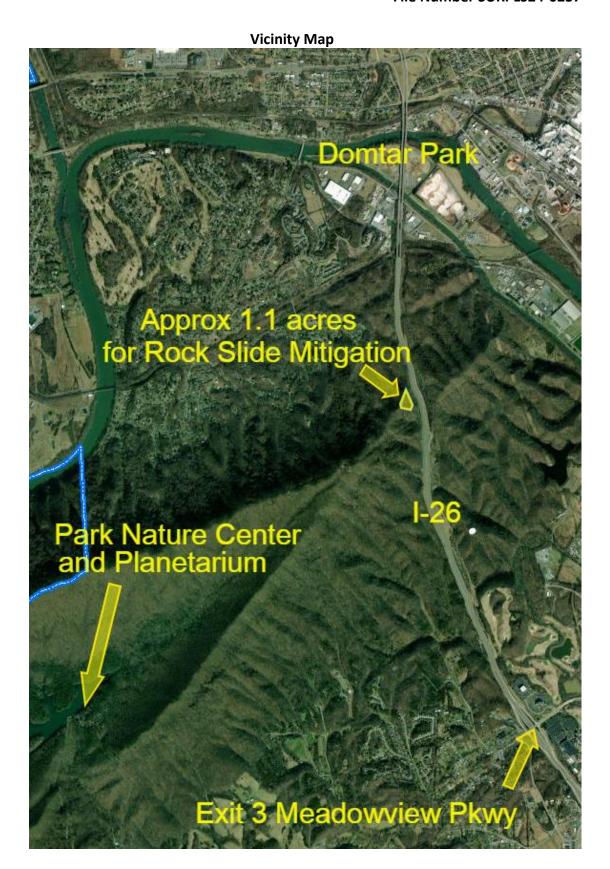

## **Surplus Report** File Number SURPLS24-0257

| <b>Property Information</b> |                                        |
|-----------------------------|----------------------------------------|
| Address                     | Area Along I-26 (Eastbound)            |
| Tax Map, Group, Parcel      | A Portion of Tax Map 060 Parcel 006.00 |
| Civil District              | 12 <sup>th</sup> Civil District        |
| Overlay District            | N/A                                    |
| Land Use Designation        | Agricultural/ Vacant                   |
| Acres                       | +/- 1.1                                |

### **Staff Field Notes and General Comments:**

TDOT desires to conduct rock slide mitigation for this section of I-26 right-of-way. This action is in response to rock slide activity in the past in this area. In doing so, the State needs to acquire approximately 1.116 acres of City property along I-26. Staff recommends approving this surplus action to facilitate State right-of-way acquisition. The submitted maps for the project also contain a construction easement that will not be a part of this surplus action.