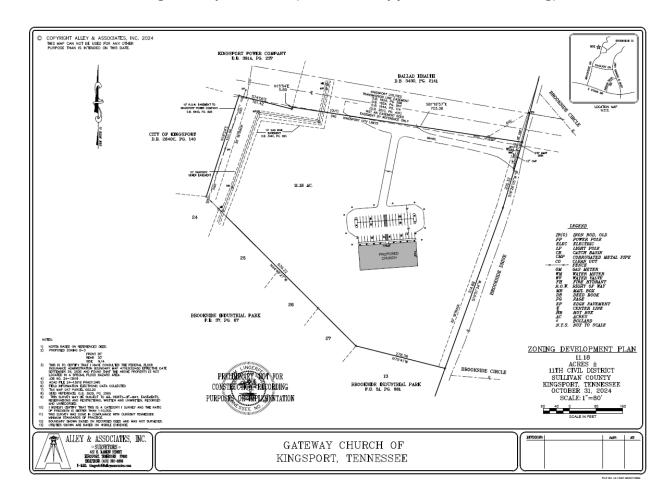

sinesses and communities.

Proposed use: church

The Future Land Use Plan Map recommends industry.

5. Whether there are other existing or changed conditions affecting the use and development of the property which gives supporting grounds for either approval or disapproval of the proposal? The current conditions strongly support the proposed rezoning, as the parcel's location offers compatibility with adjacent commercial districts and provides a smooth transition between the industrial area and nearby commercial and residential zones. The site is suitably sized for new development that will comply with B-3 zoning requirements.

# **Rezoning Report**

# Kingsport Regional Planning Commission File Number REZONE24-0260

## **Zoning Development Plan (A Full Size Copy Available For Meeting)**



## **CONCLUSION**

Staff recommends sending a positive recommendation to rezone from M-1 to B-3, citing the site's compatibility with neighboring commercial districts and its role as a smooth transition between the existing industrial district and nearby commercial and residential areas.

## **Surplus Report** File Number SURPLS24-0257

| <b>Property Information</b> |                                        |
|-----------------------------|----------------------------------------|
| Address                     | Area Along I-26 (Eastbound)            |
| Tax Map, Group, Parcel      | A Portion of Tax Map 060 Parcel 006.00 |
| Civil District              | 12 <sup>th</sup> Civil District        |
| Overlay District            | N/A                                    |
| Land Use Designatio