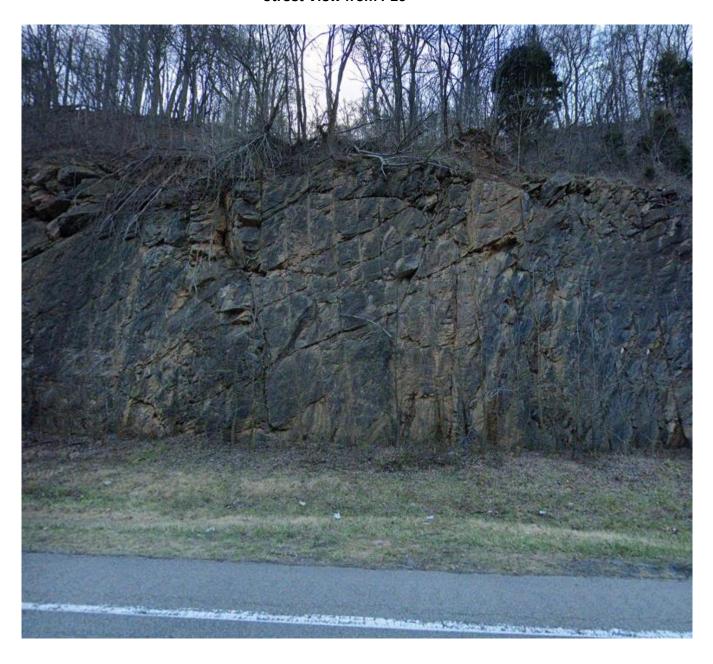

### **Staff Field Notes and General Comments:**

TDOT desires to conduct rock slide mitigation for this section of I-26 right-of-way. This action is in response to rock slide activity in the past in this area. In doing so, the State needs to acquire approximately 1.116 acres of City property along I-26. Staff recommends approving this surplus action to facilitate State right-of-way acquisition. The submitted maps for the project also contain a construction easement that will not be a part of this surplus action.

## Street View from I-26