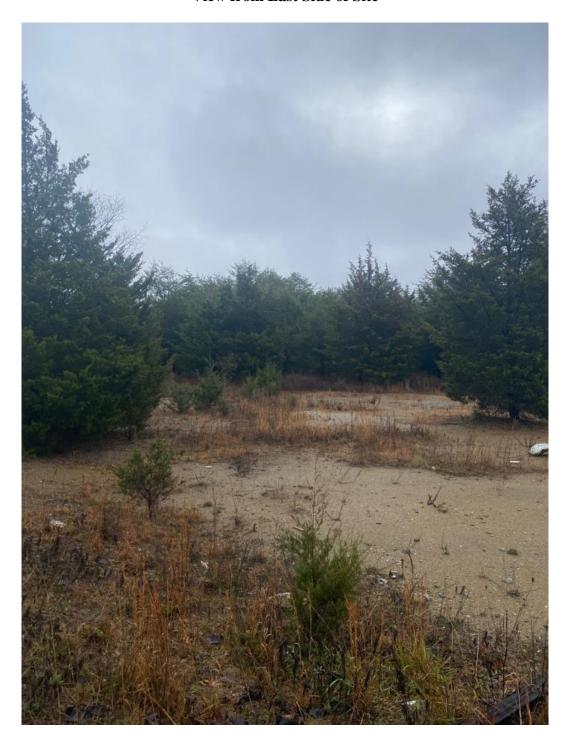

*EXISTING USE** vacant land

PROPOSED USE church

**PETITIONER** 

ADDRESS 573 Lenoir Road, Kingsport, TN 37660

**REPRESENTATIVE** 

PHONE (423)817-2543

### INTENT

To rezone from M-1 (Light Manufacturing District) to B-3 (Highway Oriented Business District) to accommodate construction of a new church.

# **Rezoning Report**

## File Number REZONE24-0260

# Vicinity Map



# **Rezoning Report**

## **Kingsport Regional Planning Commission** File Number REZONE24-0260

# **Surrounding Zoning Map**



# **Rezoning Report**

## **Kingsport Regional Planning Commission** File Number REZONE24-0260

## **Future Land Use Plan 2030**



**Rezoning Report** 

## Aerial



# **Rezoning Report**

# Kingsport Regional Planning Commission File Number REZONE24-0260

## **View from East Side of Site**



# **Rezoning Report**





# **Rezoning Report**

# **View from Brookside Dr of Site Facing South**



Prepared by Kingsport Planning Department for the Kingsport Regional Planning Commission Meeting on December 19, 2024

# **Rezoning Report**

# **View from Breckenridge Trace Facing West**



# **Rezoning Report**

# **View from Breckenridge Trace Facing West**



# **Rezoning Report**

## **EXISTING USES LOCATION MAP**



## **Rezoning Report**

## **Existing Zoning/Land Use Table**

| Location  | Parcel / Zoning<br>Petition | Zoning / Name                                     | History<br>Zoning Action<br>Variance Action |
|-----------|-----------------------------|---------------------------------------------------|---------------------------------------------|
| North     | 1