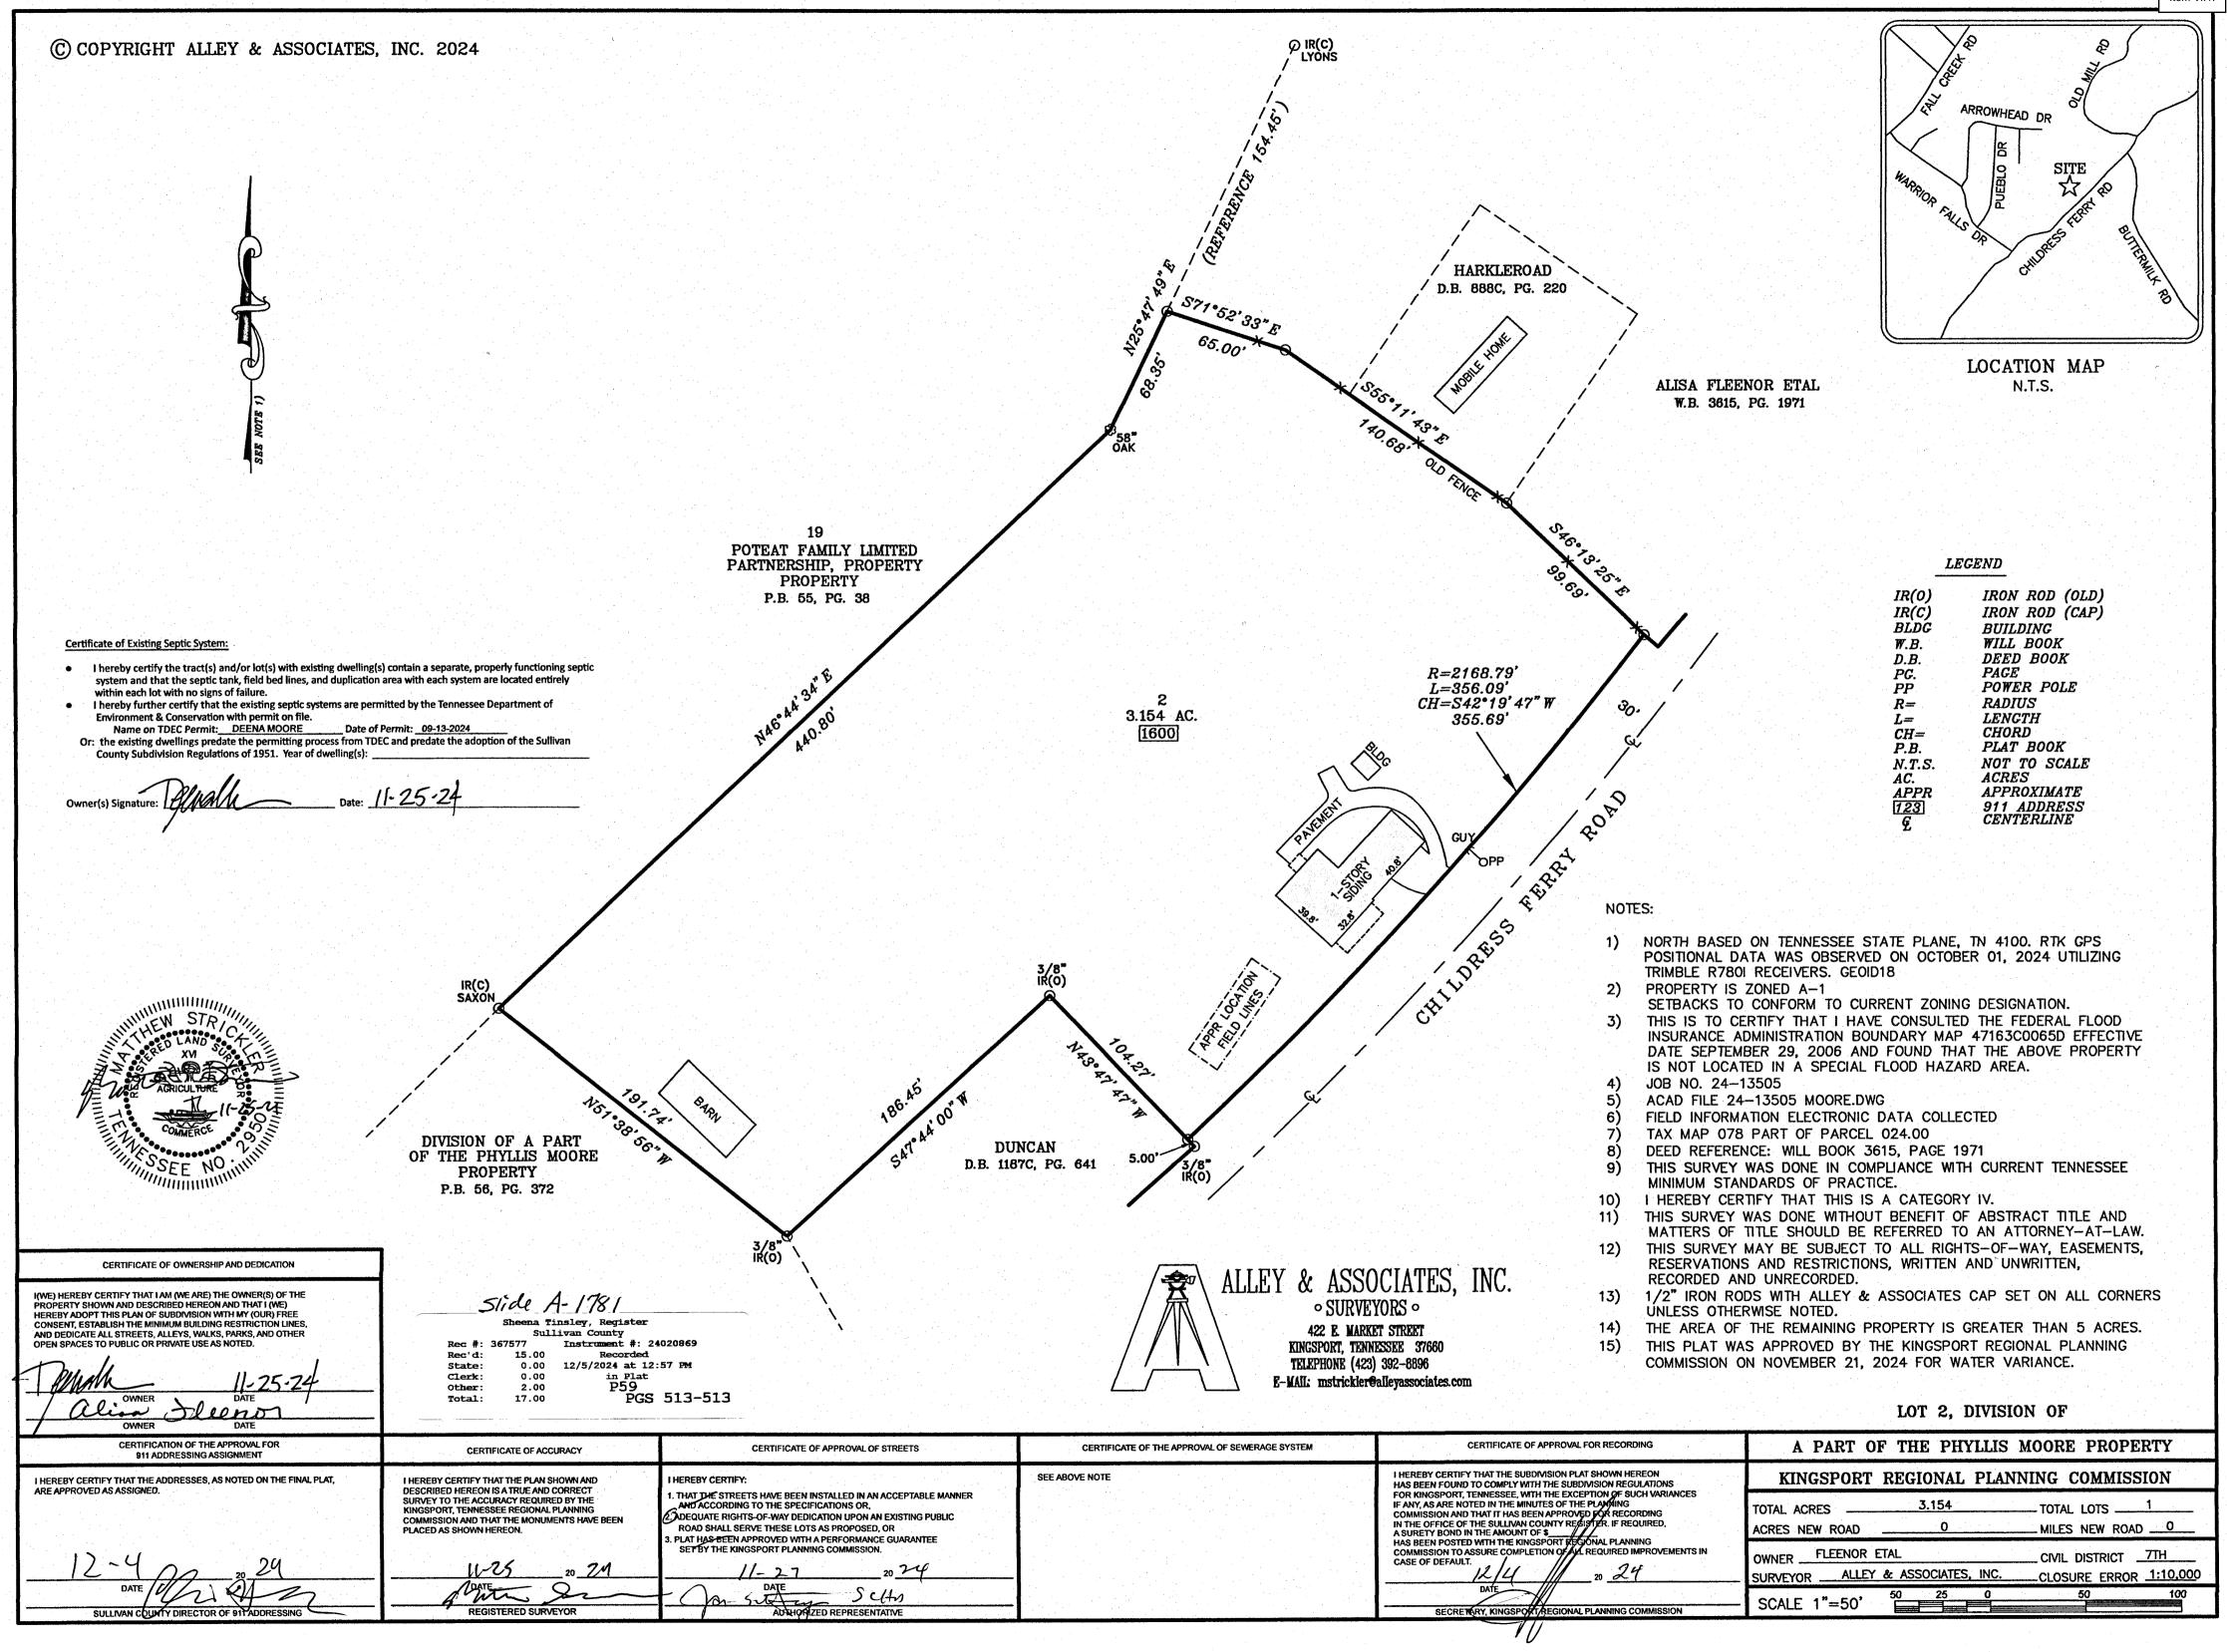

Item III1.

reason for the subdivision coming to the Commission is that the proposal is not served by public water. Staff noted that the subdivision regulations require all new lots to be served with a public water supply. Staff noted that similar requests had been approved by the Commission in the past in this area due to lack of public water being close by. Staff noted that the Water Services Department of the City estimates the cost of eighty thousand dollars to extend water to the site. No official action was taken.

- 4. Division of a Part of the Phyllis Moore Property 1600 Childress Ferry Road (MINSUB24-0244): The Kingsport Regional Planning Commission is requested to consider granting final subdivision approval of the Phyllis Moore Property. Staff identified the location of the site, south of the Warrior Falls development and along Childress Ferry Road. Staff stated the reason for the subdivision coming to the Commission is that the proposal is not served by public water. Staff noted that the subdivision regulations require all new lots to be served with a public water supply. Staff noted that similar requests had been approved by the Commission in the past in this area due to lack of public water being close by. Staff noted that the Water Services Department of the City estimates the cost of eighty thousand dollars to extend water to the site. The Commission recalled past precedents in this area where water variances have been granted in the past due to a similar hardship of rocky terrain and distance from public water lines. It was noted that the property is currently served by a functioning water well. A motion was made by Sam Booher, seconded by Candice Hilton, to grant final subdivision approval along with the variance to public water availability. The motion passed unanimously, 7-0.
- 5. 108 Barton Street, Preliminary Zoning Development Plan (MUD24-0254). The Commission is requested to grant preliminary zoning development plan approval for 108 Barton Street. Staff presented the item to the Commission, stating that the PVD zone requires Commission approval for site plans. Staff noted the proposal is a 4 unit townhome and conforms to the established setbacks of the zoning district. A motion was made by Jason Snapp, seconded by Anne Greenfield, to grant preliminary zoning development plan approval. The motion passed unanimously, 7-0.
- 6. 2024 Sullivan County ZTA for Temporary RV Dwelling (ZTA24-0277). The Commission is requested to send a positive recommendation in support of the submitted zoning text amendments to the Sullivan County Commission. Staff stated that the Sullivan County Attorney has requested a revision to the language in section B-106(F). Specifically, he would like the term "Regulation" to be replaced with "Restriction" in the first sentence of paragraph F,

- 1. 208 Thomas Street
- 2. 1273 Fall Creek Road
- 3. 701 Thornwood Place
- 4. 1939 Riverport Road
- 5. 1600 Childress Ferry Road
- 6. Lebanon Meadows

Sincerely,

Ken Weems, AICP Planning Manager C: Kingsport Regional Planning Commission