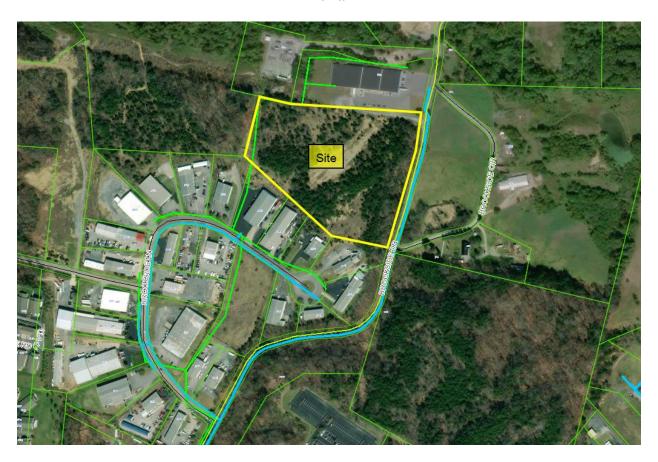

## Aerial

#### **Staff Field Notes and General Comments:**

- The rezoning site is currently vacant.
- Water and sewer are available.
- The development review staff are supportive of the request.

| Planner:                   | Jessica McMurray | Date: December 4,    |                   |  |
|----------------------------|------------------|----------------------|-------------------|--|
| Planning Commission Action |                  | Meeting Date:        | December 19, 2024 |  |
| Approval:                  |                  |                      |                   |  |
| Denial:                    |                  | Reason for Denial:   |                   |  |
| Deferred:                  |                  | Reason for Deferral: |                   |  |