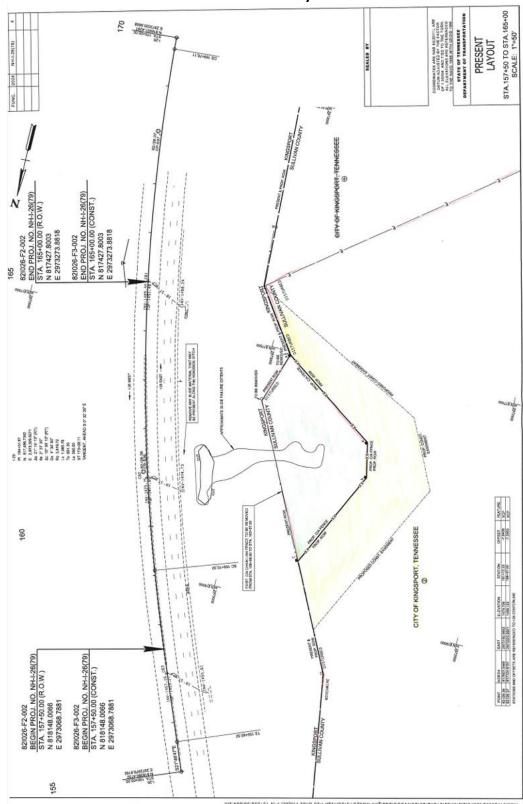

### **Staff Field Notes and General Comments:**

TDOT desires to conduct rock slide mitigation for this section of I-26 right-of-way. This action is in response to rock slide activity in the past in this area. In doing so, the State needs to acquire approximately 1.116 acres of City property along I-26. Staff recommends approving this surplus action to facilitate State right-of-way acquisition. The submitted maps for the project also contain a construction easement that will not be a part of this surplus action.

## **TDOT Provided Present Layout**

Prepared by Kingsport Planning Department for the Kingsport Regional Planning Commission Meeting on December 19, 2024

**TDOT Present Layout Close View** Approx slide failure extents 1.1 acres for surplus Proposed construction consideration easement DIOMATE SUDE FAILURE EXTENTS -- 1-28 WEST I-26 Eastboun EXIST, CIA CHAIN LINK FENCE TO BE REMOVED PROM STA, 159-98-10 STA, 163-57-30 CITY OF KINGSPORT, TENNESSEE SC 128+10:33