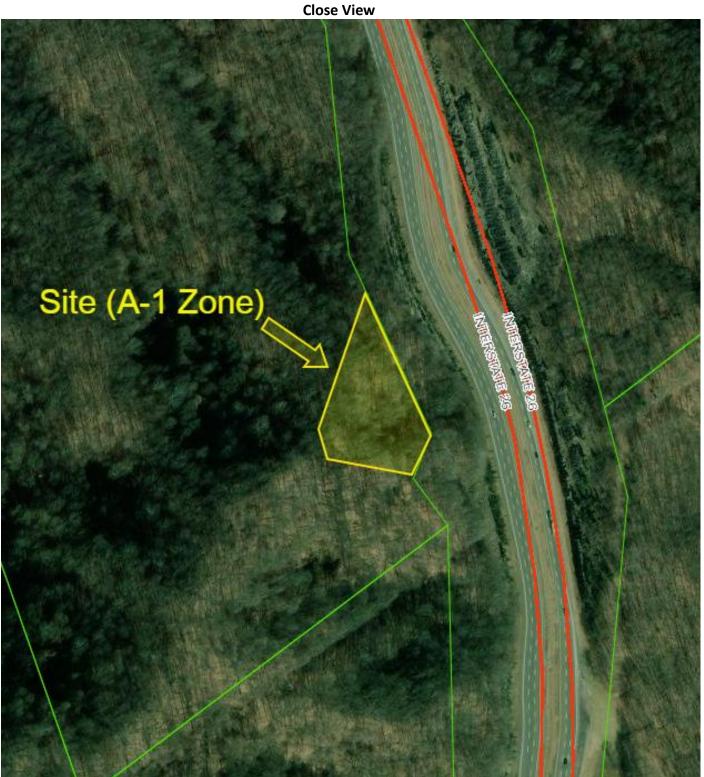

## **Surplus Report** File Number SURPLS24-0257

| <b>Property Information</b> |                                        |
|-----------------------------|----------------------------------------|
| Address                     | Area Along I-26 (Eastbound)            |
| Tax Map, Group, Parcel      | A Portion of Tax Map 060 Parcel 006.00 |
| Civil District              | 12 <sup>th</sup> Civil District        |
| Overlay District            | N/A                                    |
| Land Use Designation        | Agricultural/ Vacant                   |
| Acres                       | +/- 1.1                                |

### **Staff Field Notes and General Comments:**

TDOT desires to conduct rock slide mitigation for this section of I-26 right-of-way. This action is in response to rock slide activity in the past in this area. In doing so, the State needs to acquire approximately 1.116 acres of City property along I-26. Staff recommends approving this surplus action to facilitate State right-of-way acquisition. The submitted maps for the project also contain a construction easement that will not be a part of this surplus action.

## **TDOT Provided Present Layout**

Prepared by Kingsport Planning Department for the Kingsport Regional Planning Commission Meeting on December 19, 2024

**TDOT Present Layout Close View** Approx slide failure extents 1.1 acres for surplus Proposed construction consideration easement DIOMATE SUDE FAILURE EXTENTS -- 1-28 WEST I-26 Eastboun EXIST, CIA CHAIN LINK FENCE TO BE REMOVED PROM STA, 159-98-10 STA, 163-57-30 CITY OF KINGSPORT, TENNESSEE SC 128+10:33