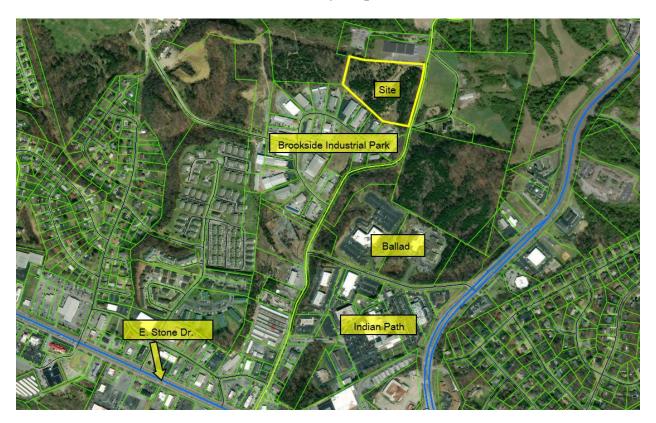

# Vicinity Map

## **Brookside Drive Rezoning**

| <b>Property Information</b> |                              |                                                                                                                                                    |     |  |
|-----------------------------|------------------------------|----------------------------------------------------------------------------------------------------------------------------------------------------|-----|--|
| Address                     | Brookside Drive              |                                                                                                                                                    |     |  |
| Tax Map, Group, Parcel      | Tax Map 047, Parcel 002.20   |                                                                                                                                                    |     |  |
| Civil District              | 11                           |                                                                                                                                                    |     |  |
| Overlay District            | n/a                          |                                                                                                                                                    |     |  |
| Land Use Designation        | Industrial                   |                                                                                                                                                    |     |  |
| Acres                       | Rezone Site 11.18 acres +/-  |                                                                                                                                                    |     |  |
| Existing Use                | Vacant land                  | Existing Zoning                                                                                                                                    | M-1 |  |
| Proposed Use                | Church                       | Proposed Zoning                                                                                                                                    | B-3 |  |
| Owner /Applicant Inform     | Owner /Applicant Information |                                                                                                                                                    |     |  |
| Name: Jesse Frady           |                              | Intent: To rezone from M-1 (Light Manufacturing District) to B-3 (Highway Oriented Business District) to accommodate construction of a new church. |     |  |
| Address: 573 Lenoir Road    |                              |                                                                                                                                                    |     |  |
| City: Kingsport             |                              |                                                                                                                                                    |     |  |
| State: TN                   | Zip Code: 37660              |                                                                                                                                                    |     |  |
| Email: jessyfrady@gmail.com |                              |                                                                                                                                                    |     |  |
| Phone Number: (423)817-2543 |                              |                                                                                                                                                    |     |  |