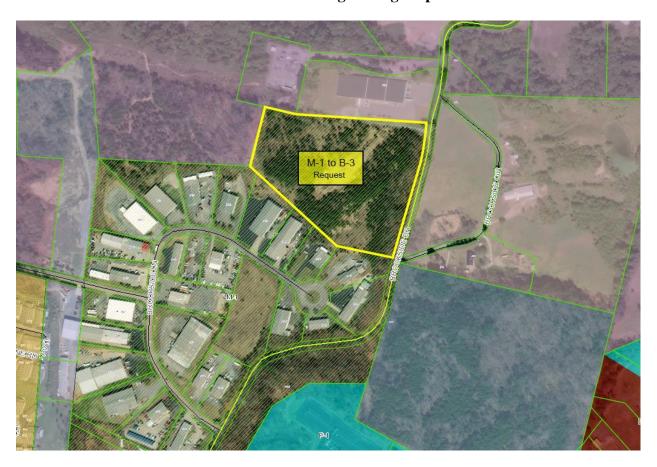

# **Surrounding Zoning Map**

## **Existing Zoning/Land Use Table**

| Location  | Parcel / Zoning<br>Petition | Zoning / Name                                     | History<br>Zoning Action<br>Variance Action |
|-----------|-----------------------------|---------------------------------------------------|---------------------------------------------|
| North     | 1                           | Zone: County B-3 Use: medical/professional office |                                             |
| Northeast | 2                           | Zone: County R-1<br>Use: single family            |                                             |
| East      | 3                           | Zone: County B-3<br>Use: single family            |                                             |
| Southeast | 4                           | Zone: County B-4<br>Use: vacant                   |                                             |
| South     | 5                           | Zone: City P-1 Use: medical/professional office   |                                             |
| West      | 6                           | Zone: City M-1 Use: manufacturing/industry        |                                             |
| Northwest | 7                           | Zone: County R-1<br>Use: vacant                   |                                             |