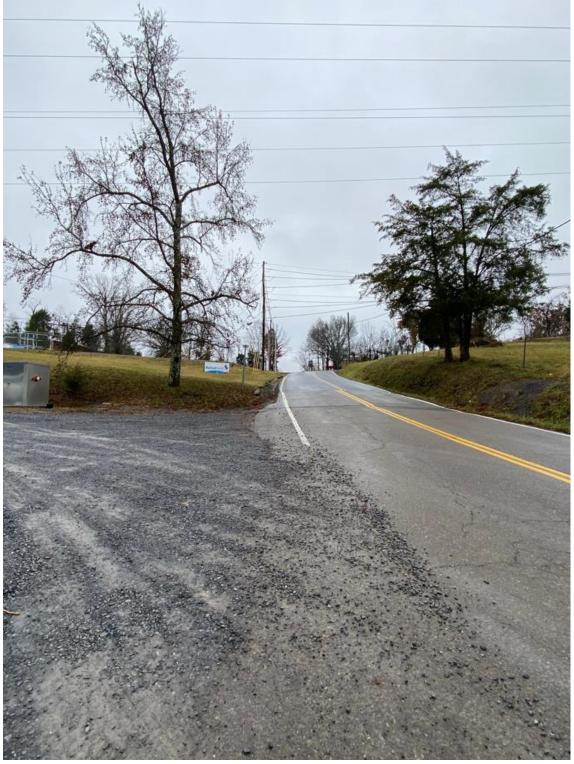

# **View from Brookside Dr of Site Facing South**

Prepared by Kingsport Planning Department for the Kingsport Regional Planning Commission Meeting on December 19, 2024