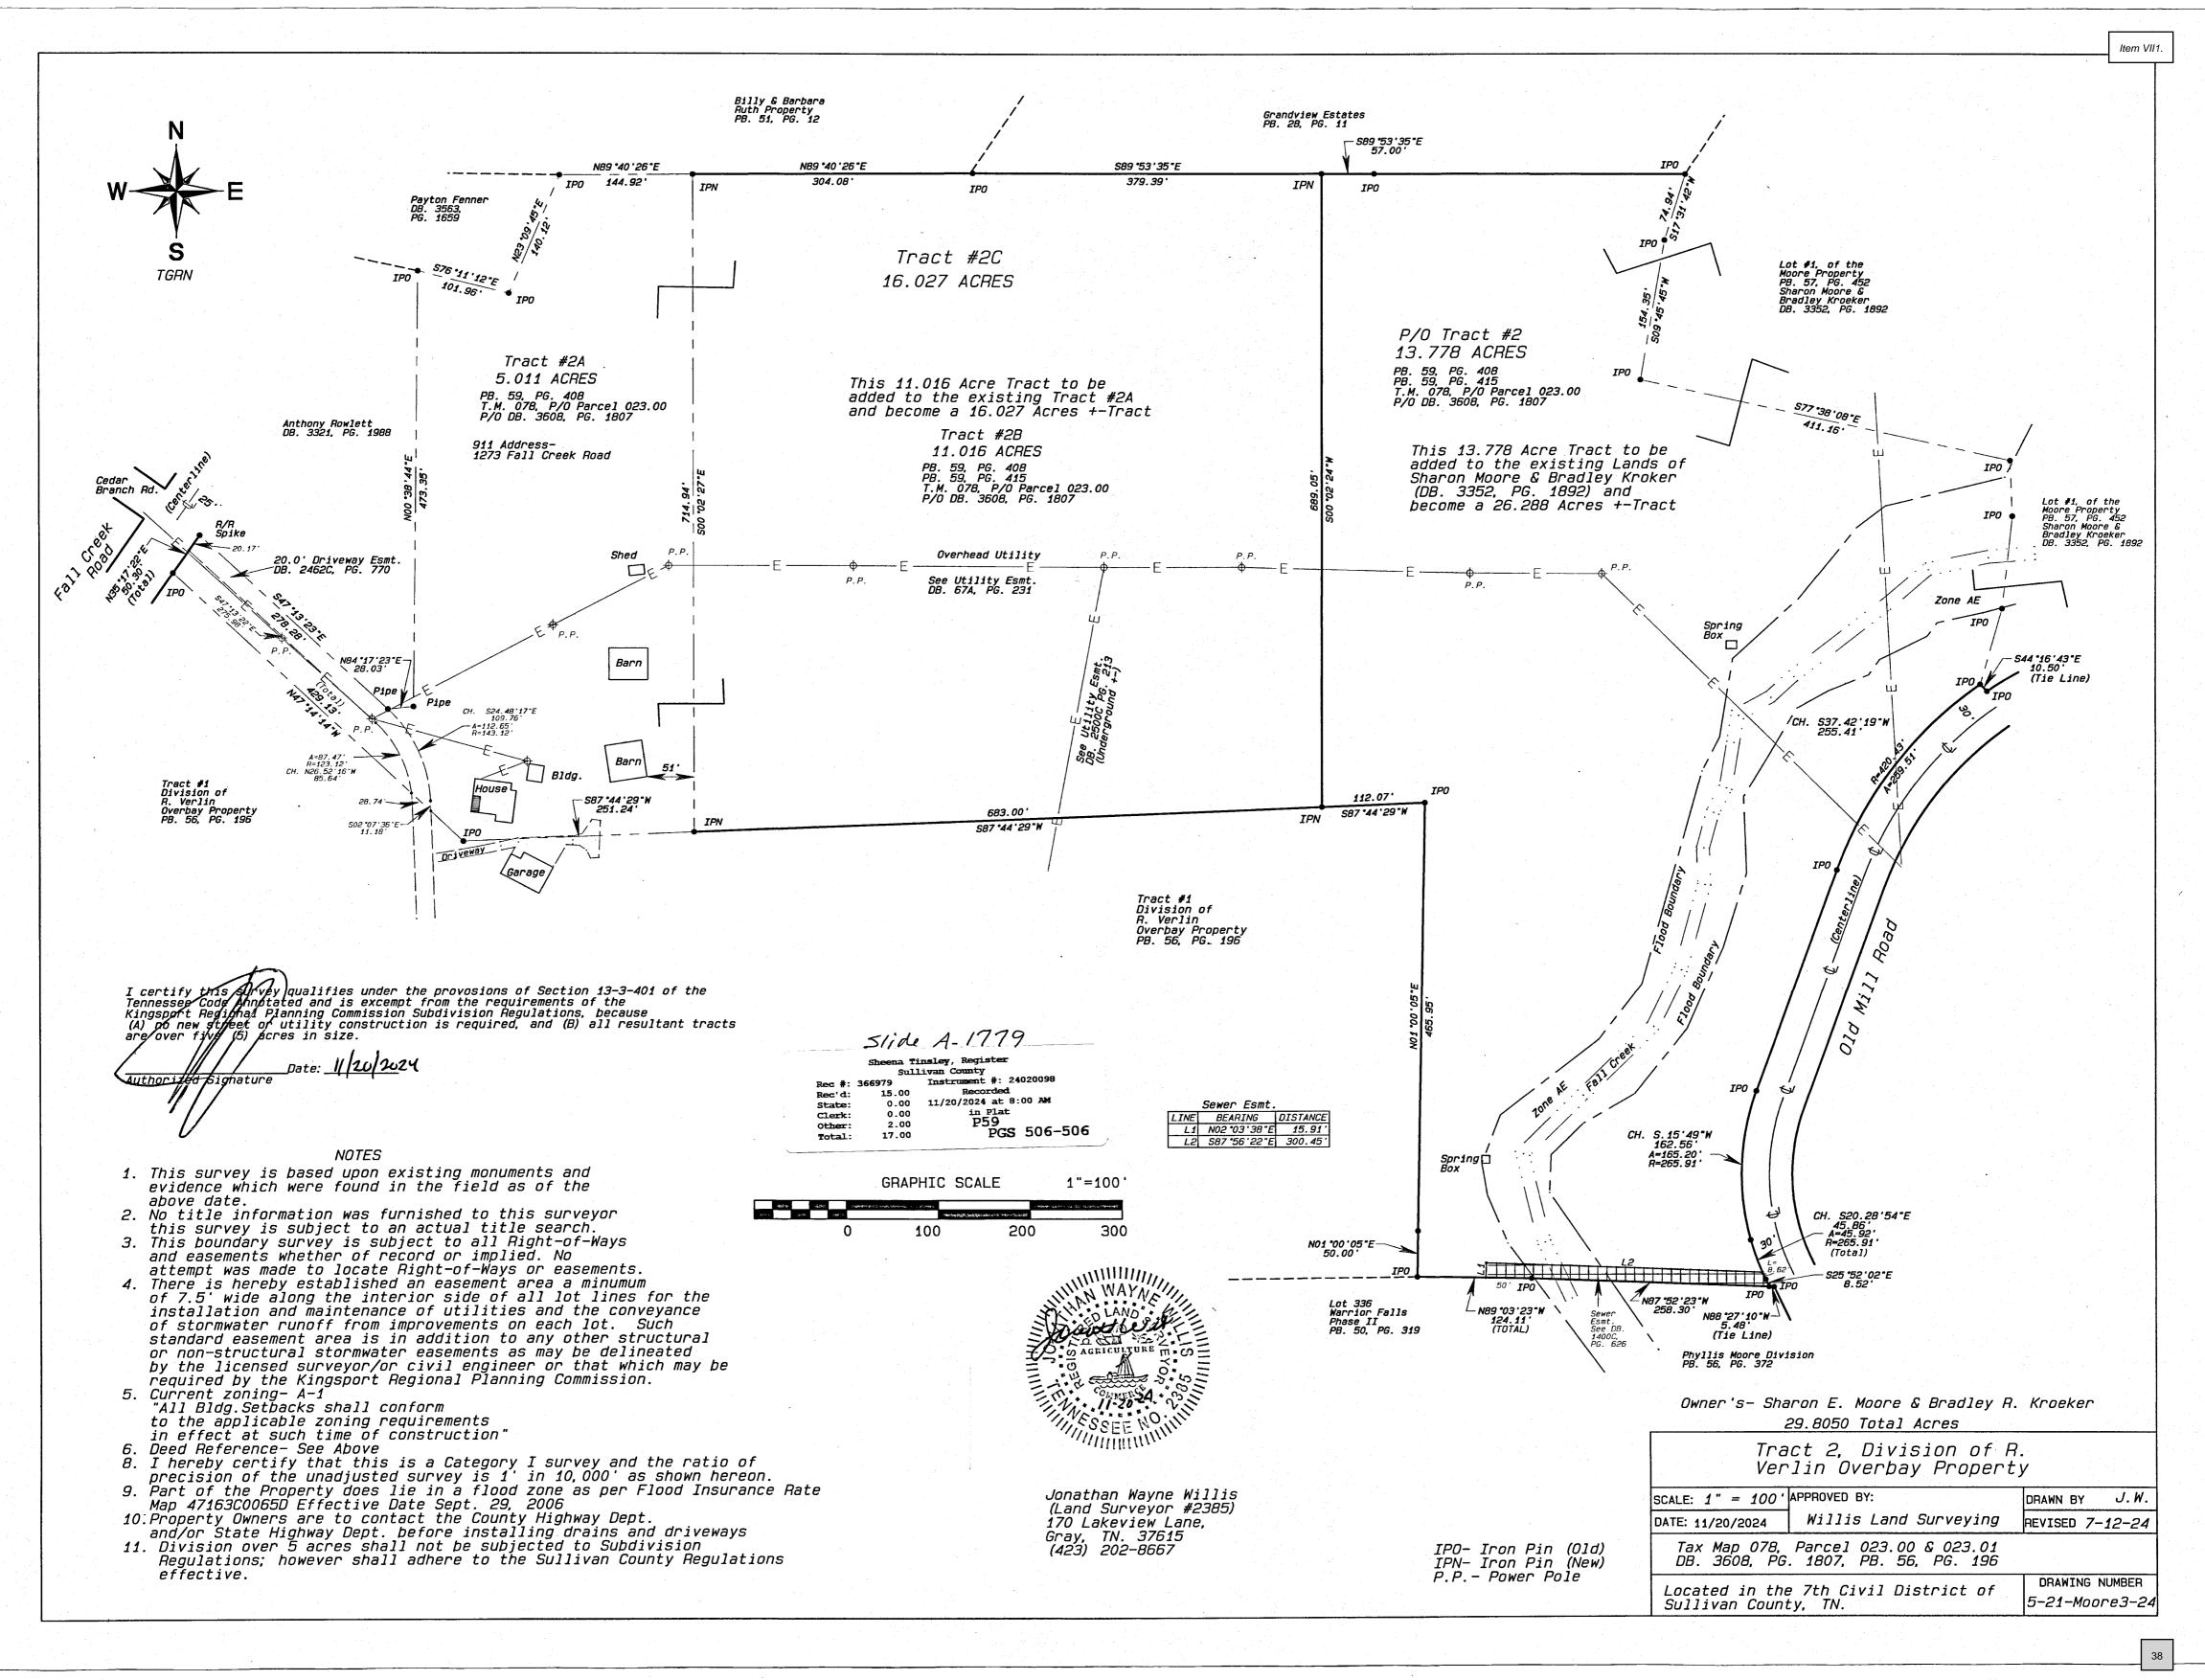

- 4. Division of a Part of the Phyllis Moore Property 1600 Childress Ferry Road (MINSUB24-0244): The Kingsport Regional Planning Commission is requested to consider granting final subdivision approval of the Phyllis Moore Property. Staff identified the location of the site, south of the Warrior Falls development and along Childress Ferry Road. Staff stated the reason for the subdivision coming to the Commission is that the proposal is not served by public water. Staff noted that the subdivision regulations require all new lots to be served with a public water supply. Staff noted that similar requests had been approved by the Commission in the past in this area due to lack of public water being close by. Staff noted that the Water Services Department of the City estimates the cost of eighty thousand dollars to extend water to the site. The Commission recalled past precedents in this area where water variances have been granted in the past due to a similar hardship of rocky terrain and distance from public water lines. It was noted that the property is currently served by a functioning water well. A motion was made by Sam Booher, seconded by Candice Hilton, to grant final subdivision approval along with the variance to public water availability. The motion passed unanimously, 7-0.
- 5. 108 Barton Street, Preliminary Zoning Development Plan (MUD24-0254). The Commission is requested to grant preliminary zoning development plan approval for 108 Barton Street. Staff presented the item to the Commission, stating that the PVD zone requires Commission approval for site plans. Staff noted the proposal is a 4 unit townhome and conforms to the established setbacks of the zoning district. A motion was made by Jason Snapp, seconded by Anne Greenfield, to grant preliminary zoning development plan approval. The motion passed unanimously, 7-0.
- 6. 2024 Sullivan County ZTA for Temporary RV Dwelling (ZTA24-0277). The Commission is requested to send a positive recommendation in support of the submitted zoning text amendments to the Sullivan County Commission. Staff stated that the Sullivan County Attorney has requested a revision to the language in section B-106(F). Specifically, he would like the term "Regulation" to be replaced with "Restriction" in the first sentence of paragraph F,

- 1. 208 Thomas Street
- 2. 1273 Fall Creek Road
- 3. 701 Thornwood Place
- 4. 1939 Riverport Road
- 5. 1600 Childress Ferry Road
- 6. Lebanon Meadows

Sincerely,

Ken Weems, AICP Planning Manager C: Kingsport Regional Planning Commission