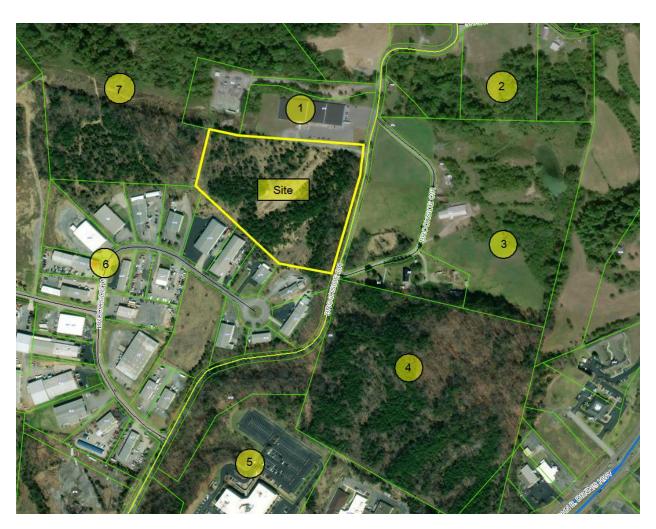

## **EXISTING USES LOCATION MAP**

## **Existing Zoning/Land Use Table**

| Location  | Parcel / Zoning<br>Petition | Zoning / Name                                     | History<br>Zoning Action<br>Variance Action |
|-----------|-----------------------------|---------------------------------------------------|---------------------------------------------|
| North     | 1                           | Zone: County B-3 Use: medical/professional office |                                             |
| Northeast | 2                           | Zone: County R-1<br>Use: single family            |                                             |
| East      | 3                           | Zone: County B-3<br>Use: single family            |                                             |
| Southeast | 4                           | Zone: County B-4<br>Use: vacant                   |                                             |
| South     | 5                           | Zone: City P-1 Use: medical/professional office   |                                             |
| West      | 6                           | Zone: City M-1 Use: manufacturing/industry        |                                             |
| Northwest | 7                           | Zone: County R-1<br>Use: vacant                   |                                             |