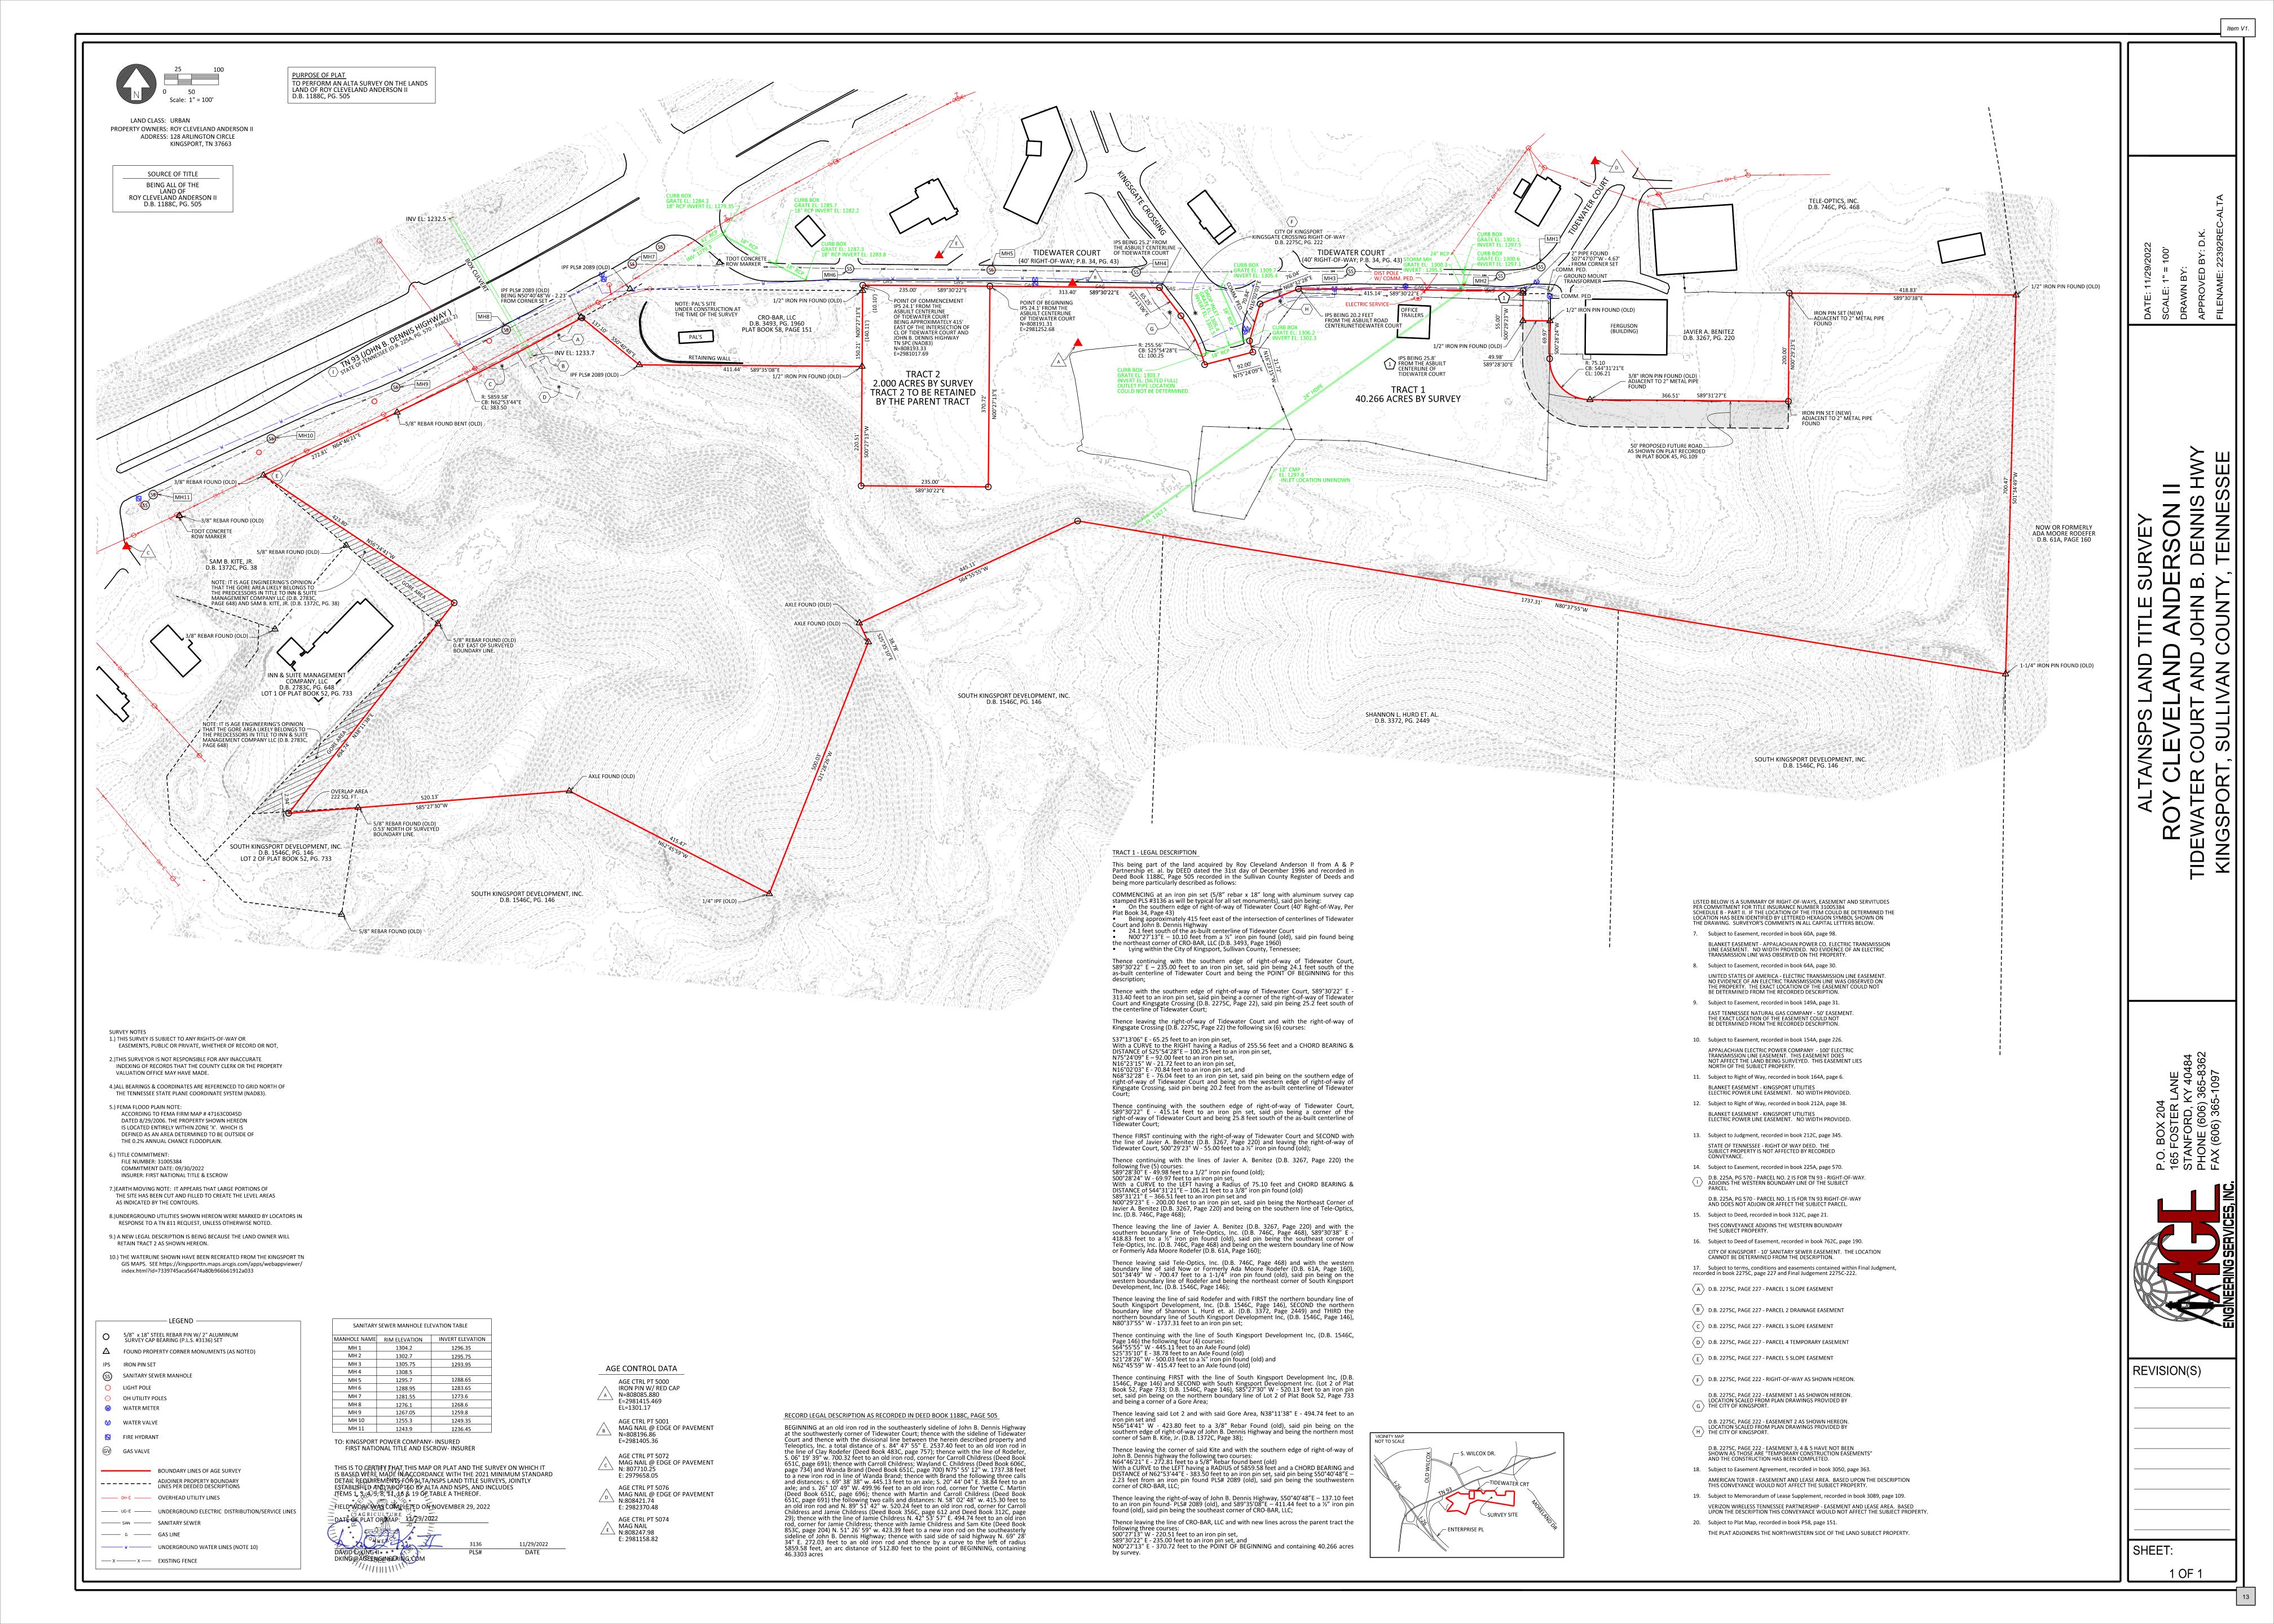

# 1025 Tidewater Court Gateway Submittal in an M-1R District

| Property Information                                       |                             |                 |                                                       |  |
|------------------------------------------------------------|-----------------------------|-----------------|-------------------------------------------------------|--|
| Address                                                    | 1025 Tidewater Court        |                 |                                                       |  |
| Tax Map, Group, Parcel                                     | 076, 020.00                 |                 |                                                       |  |
| Civil District                                             | 13                          |                 |                                                       |  |
| Overlay District                                           | Gateway                     |                 |                                                       |  |
| Land Use Designation                                       | Retail/ Commercial          |                 |                                                       |  |
| Acres                                                      | +/- 40.266                  |                 |                                                       |  |
| Existing Use                                               | vacant Existing Zoning B-4P |                 |                                                       |  |
| Proposed Use                                               | AEP Office & Garage         | Proposed Zoning | M-1R                                                  |  |
| Owner /Applicant Inform                                    | nation                      |                 |                                                       |  |
| Name: Len Johnson Address: 724 Taylor Road City: Knoxville |                             | <del>-</del>    | way approval for an M-1R<br>new AEP office building & |  |
| State: TN                                                  | Zip Code: 37920             |                 |                                                       |  |

PROPERTY INFORMATION

**ADDRESS: 1025 Tidewater Court** 

**DISTRICT: 13th** 

**OVERLAY DISTRICT: Gateway** 

**EXISTING ZONING: B-4P to M-1R** 

**ACRES: +/- 40.266** 

**EXISTING USE: vacant** 

PROPOSED USE: new AEP office building & Garage building

# PROPOSED ZONING: M-1R

| GENERAL PROJECT INFORMATION |                  |  |  |
|-----------------------------|------------------|--|--|
| MAXIMUM BUILDING HEIGHT:    | N/A              |  |  |
| PROPOSED BUILDING HEIGHT:   | 26'              |  |  |
| SITE USAGE:                 | PUBLIC UTILITIES |  |  |
| BUILDING AREA OFFICE (SF):  | 26,500           |  |  |
| BUILDING AREA GARAGE (SF):  | 43,900           |  |  |

| GENERAL ZONING INFORMATION                  |                               |  |  |  |
|---------------------------------------------|-------------------------------|--|--|--|
| ADDRESS:                                    | 1025 TIDEWATER COURT          |  |  |  |
| PARCEL NO.:                                 | 08207602000                   |  |  |  |
| EXISTING ZONING<br>CLASSIFICATION/DISTRICT: | B-4P & A-1 / GATEWAY DISTRICT |  |  |  |
| PROPOSED ZONING CLASSIFICATION/DISTRICT:    | M-1R / GATEWAY DISTRICT       |  |  |  |
| HEIGHT DISTRICT:                            | M-1R                          |  |  |  |
| TOTAL SITE AREA:                            | 40.27                         |  |  |  |
| FLOOD ZONE:                                 | Х                             |  |  |  |
| FLOOD INSURANCE RATE MAP<br>NUMBER (FIRM):  | 47163C0045D                   |  |  |  |
| MOST RECENT EFFECTIVE DATE OF FIRM:         | 9/29/2006                     |  |  |  |
| BASE FLOOD ELEVATION (BFE):                 | N/A                           |  |  |  |