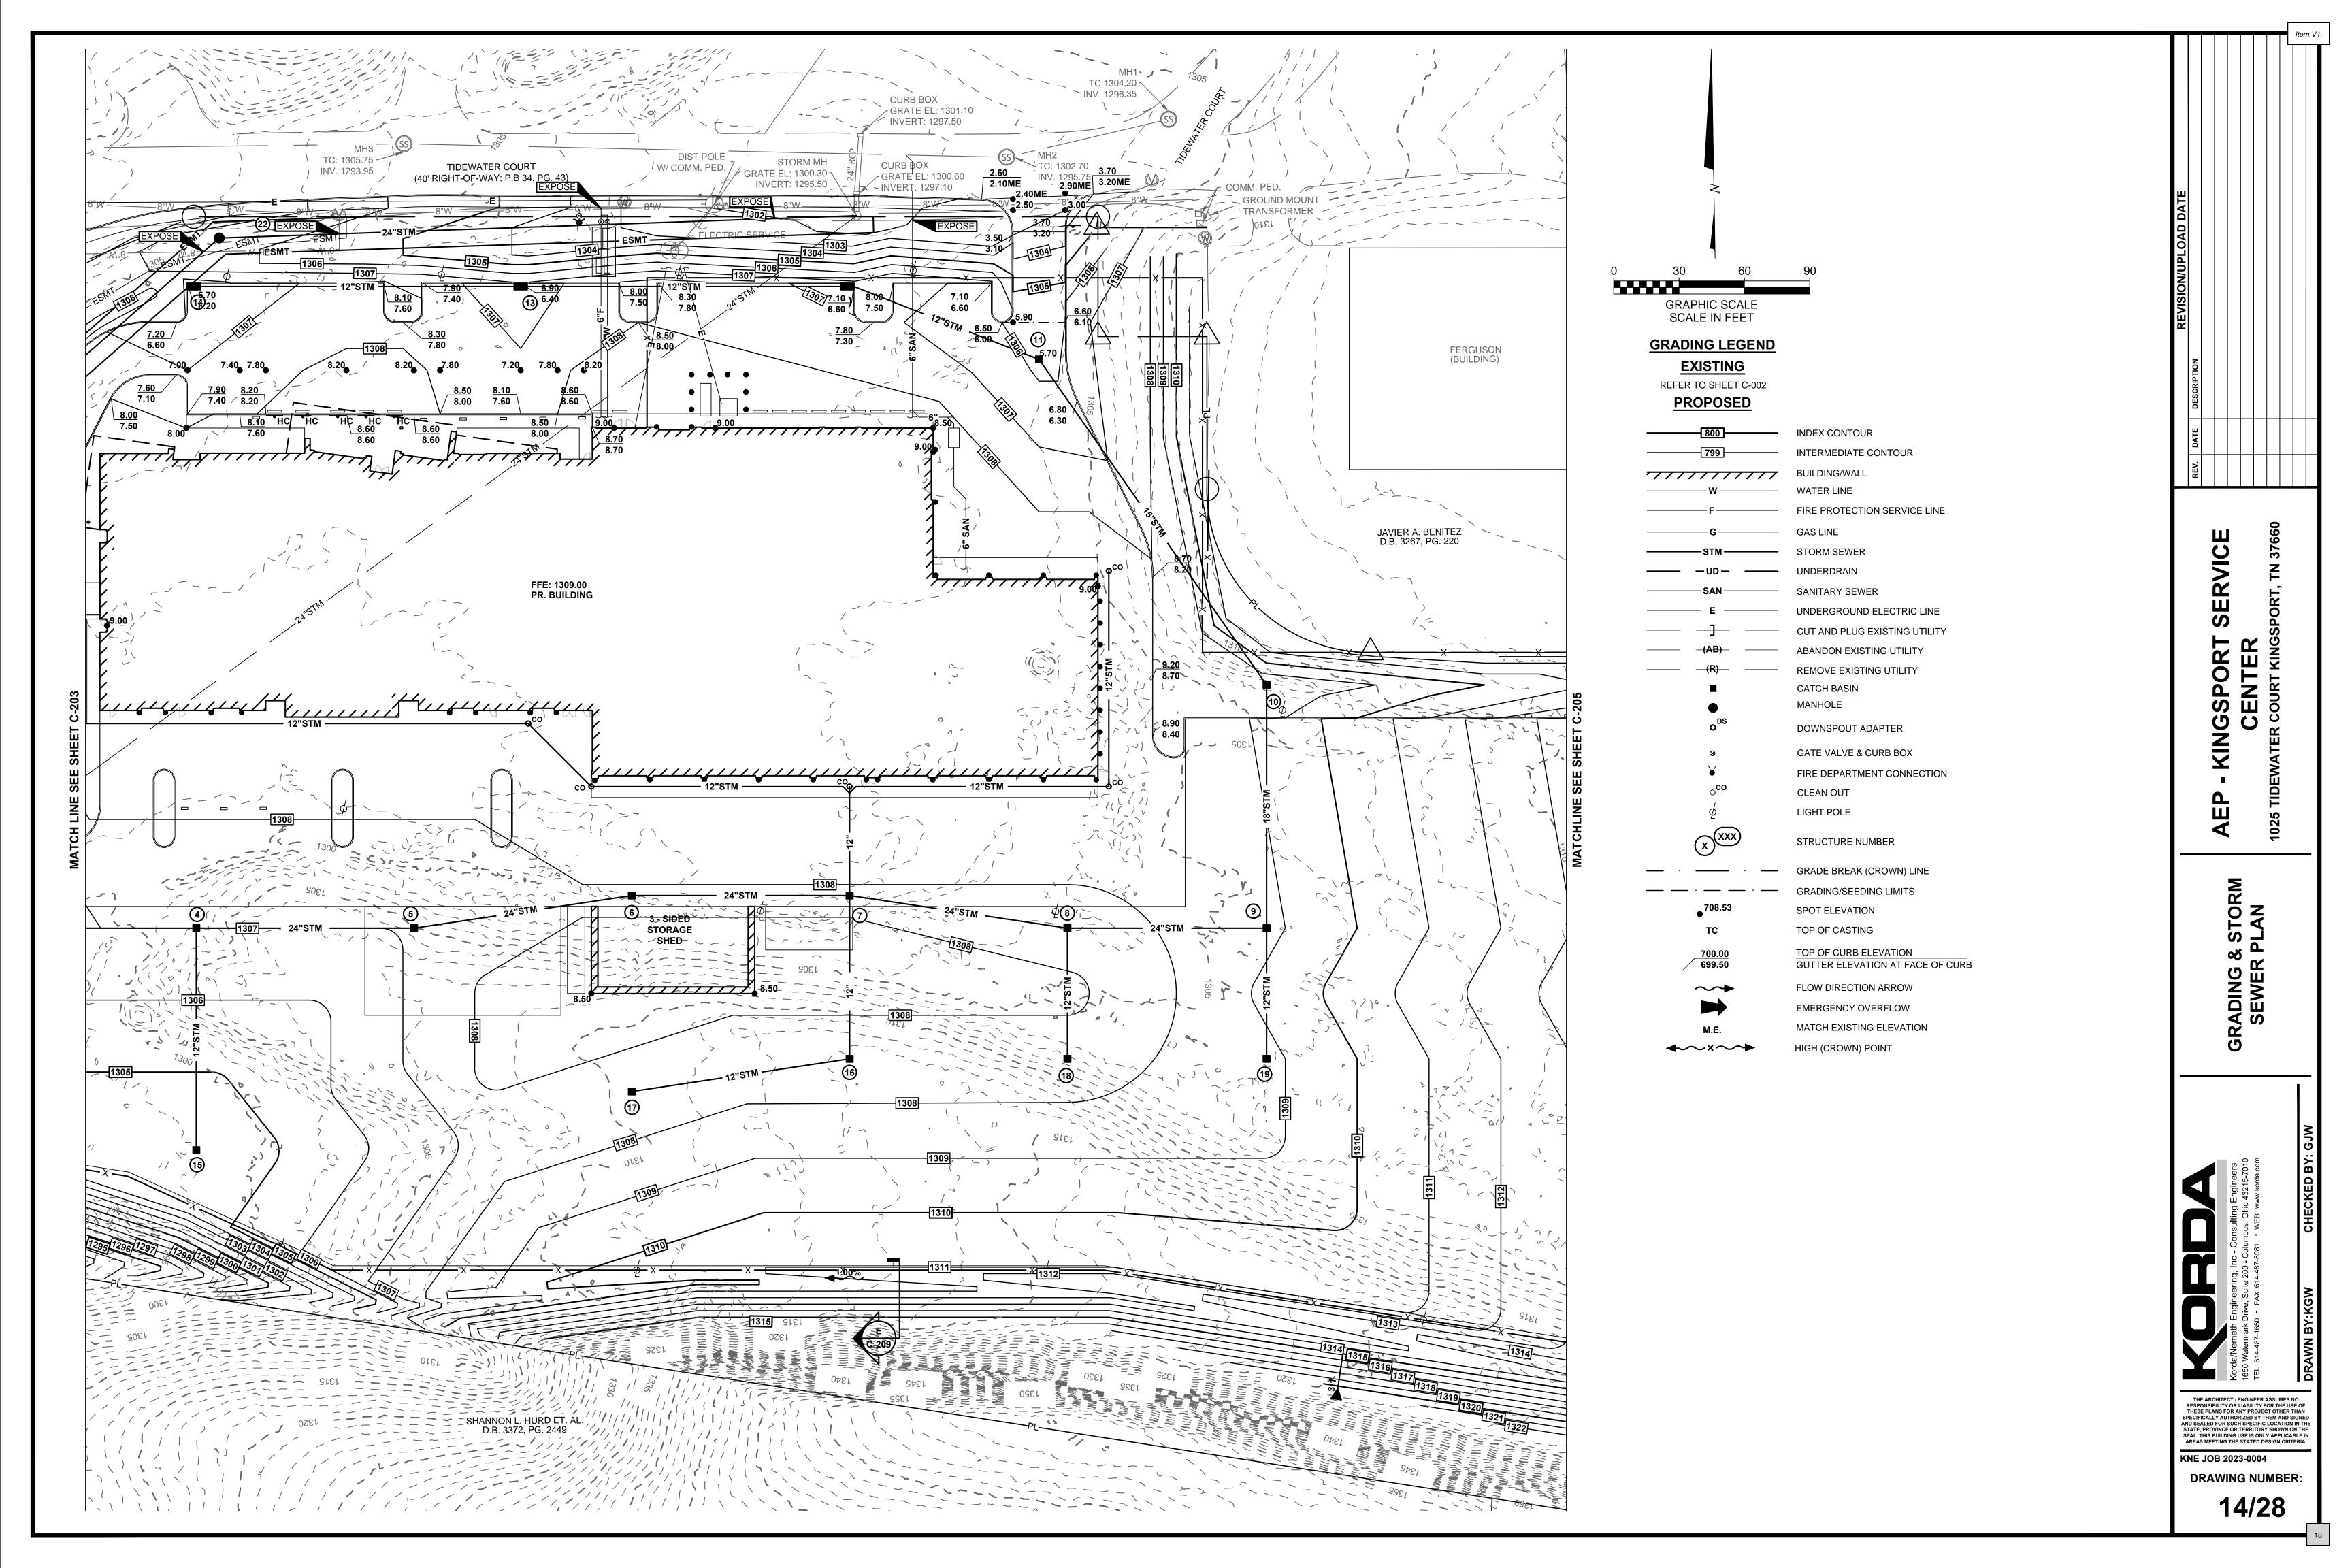

Enlarged plan copies will be provided during the regular meeting for best clarity.

- 1. Site Plan: The site is spacious and there is ample room to abide by M-1R zoning standards including setbacks.
- 2. The grading plan shows minimal disturbance, which is a key gateway requirement.
- 3. Landscape Plan: The landscape plan has received approval from the landscape specialist and conforms to the gateway standard.
- 4. Architectural Design: A waiver has been requested for pre-engineered metal panel, pre-engineered metal roof panel, composite concrete and wood like panels.
- 5. Signage: A monument sign is proposed as well as a directional lawn sign.
- 6. Lighting and Utilities. A foot lighting plan has been submitted. The utilities are proposed to be underground per the gateway standard.
- 7. Parking is adequate to serve the intended use.

# AEP-KINGSPORT SERVICE CENTER

1025 TIDEWATER COURT KINGSPORT, TN 37660

INDEX CONTOUR

STORM SEWER

CATCH BASIN

STRUCTURE NUMBER

MANHOLE

FIRE PROTECTION SERVICE LINE

FIRE HYDRANT

SANITARY SEWER

UNDERGROUND ELECTRIC LINE