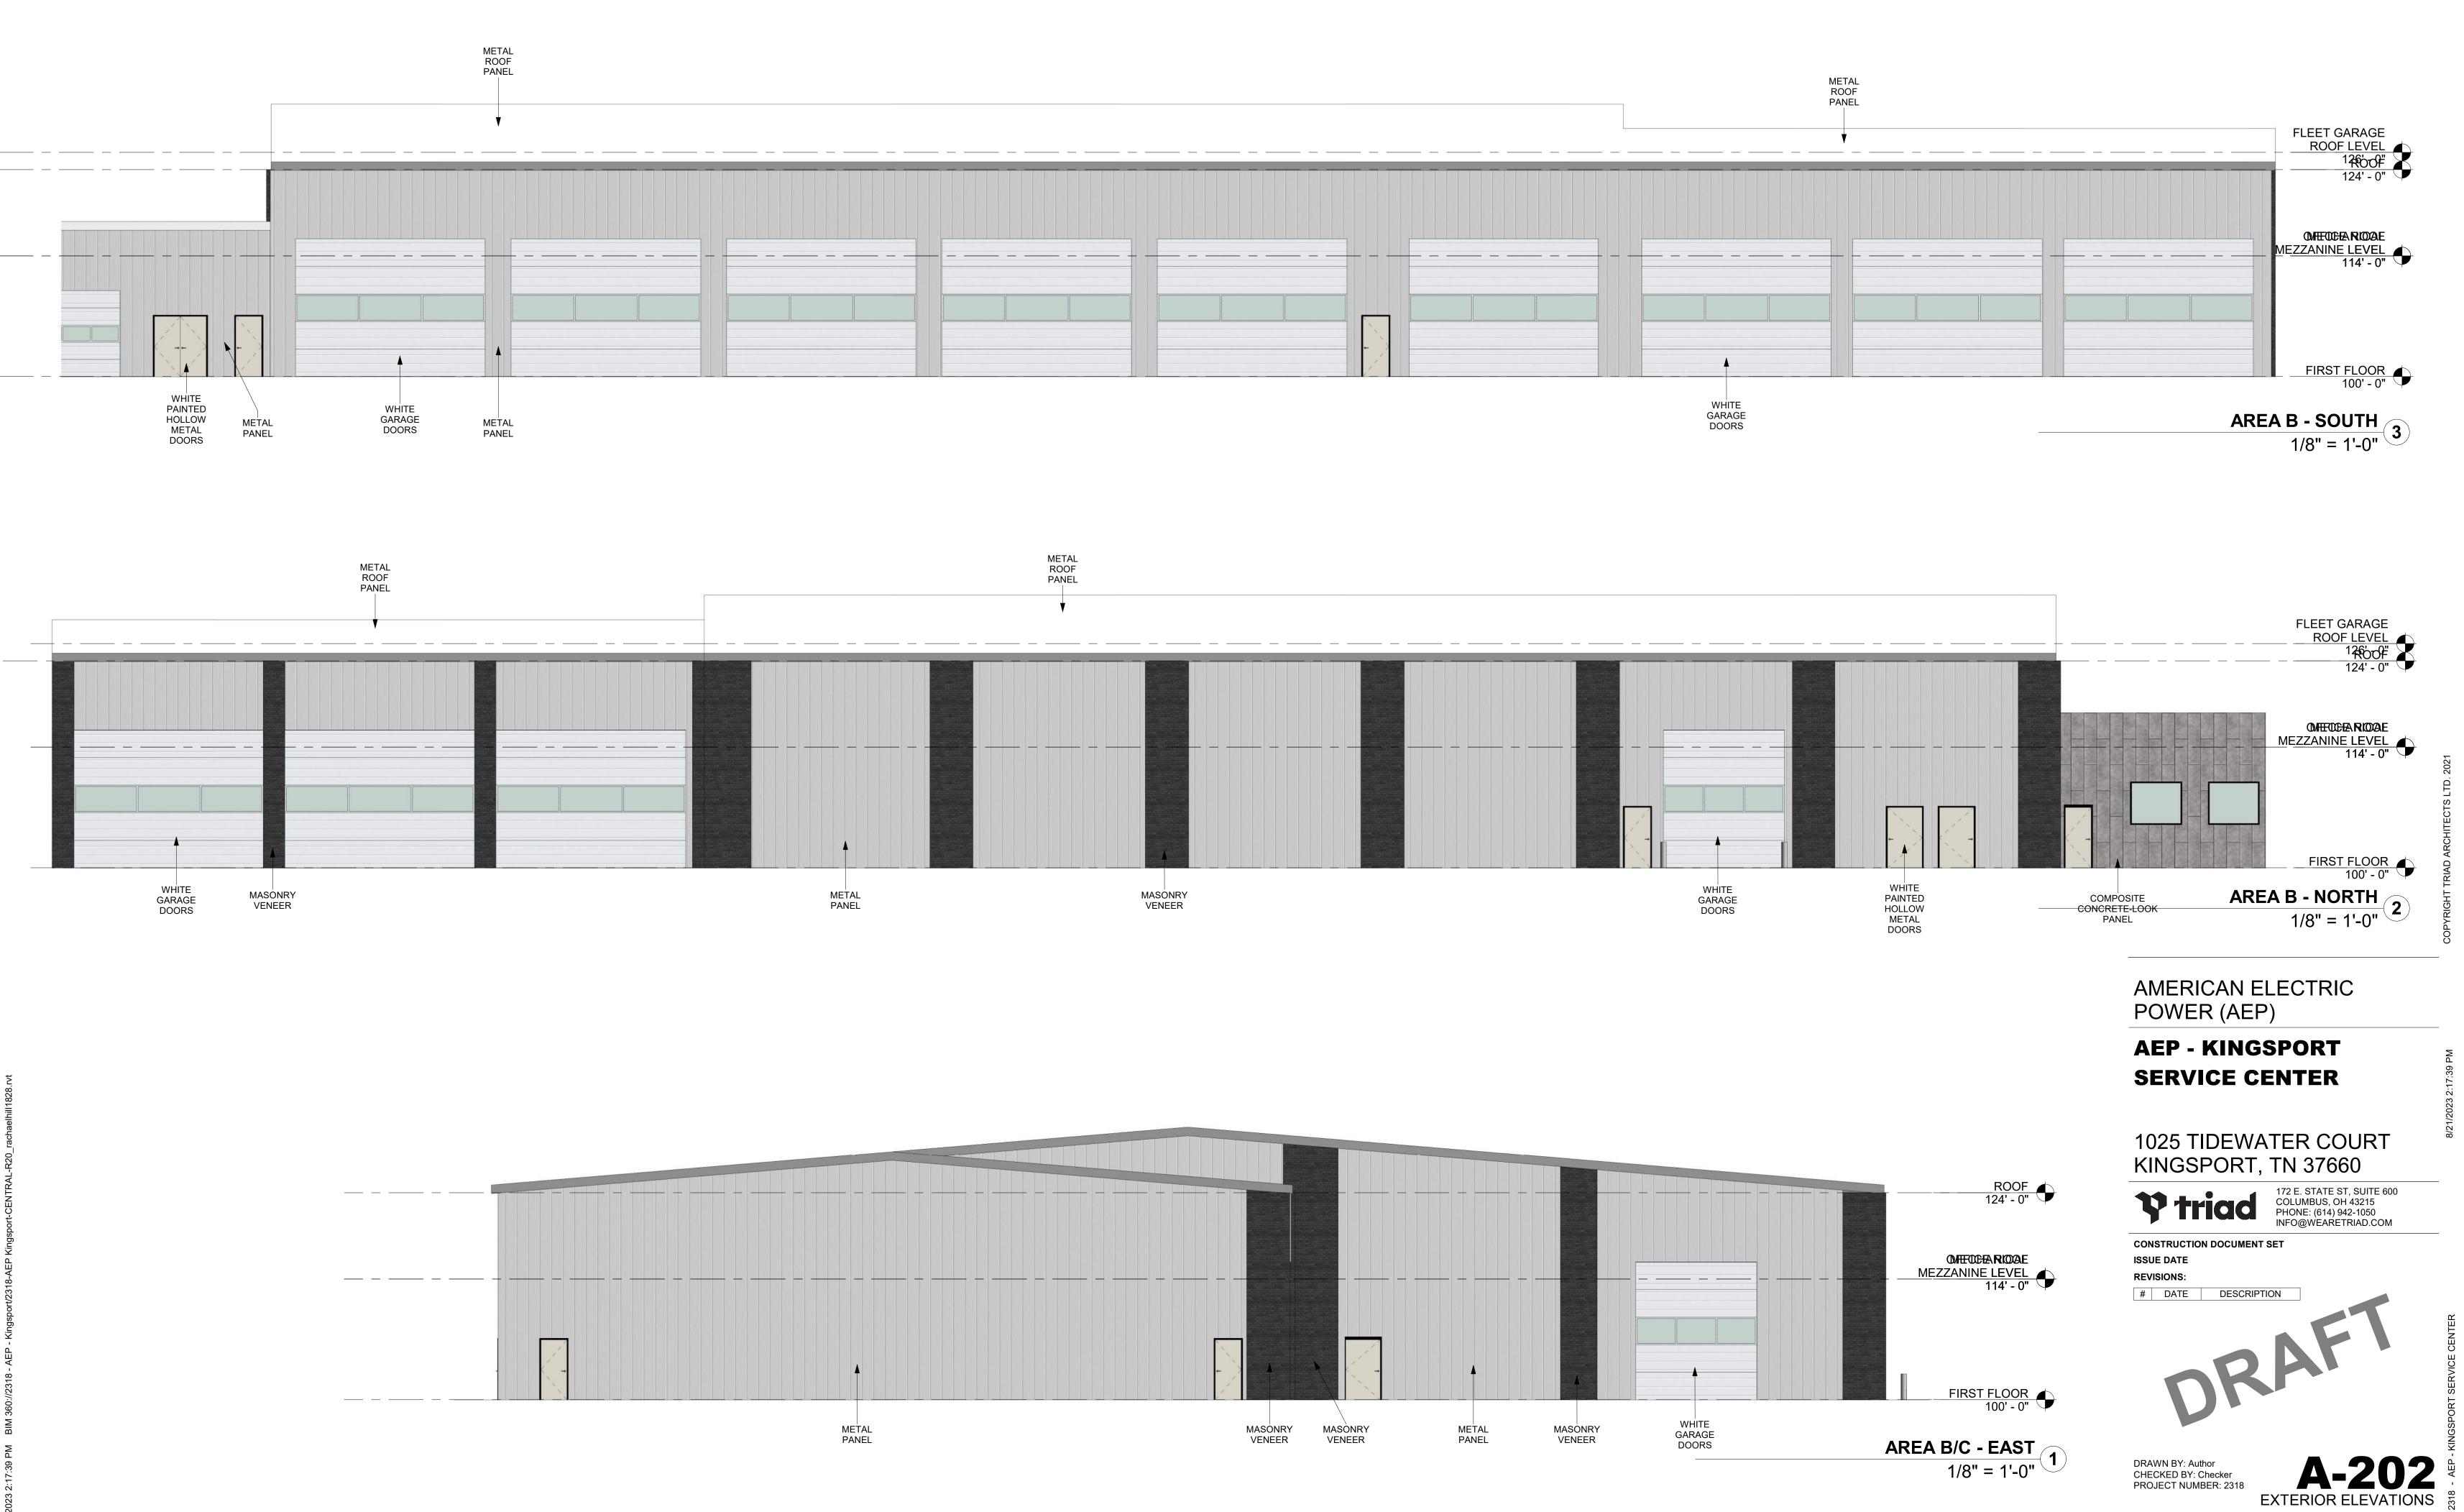

Enlarged plan copies will be provided during the regular meeting for best clarity.

- 1. Site Plan: The site is spacious and there is ample room to abide by M-1R zoning standards including setbacks.
- 2. The grading plan shows minimal disturbance, which is a key gateway requirement.
- 3. Landscape Plan: The landscape plan has received approval from the landscape specialist and conforms to the gateway standard.
- 4. Architectural Design: A waiver has been requested for pre-engineered metal panel, pre-engineered metal roof panel, composite concrete and wood like panels.
- 5. Signage: A monument sign is proposed as well as a directional lawn sign.
- 6. Lighting and Utilities. A foot lighting plan has been submitted. The utilities are proposed to be underground per the gateway standard.
- 7. Parking is adequate to serve the intended use.

**ZONING CLASS** 

B-4P

**COLOR:** DARK BRONZE

GRAY-TINTED GLAZING MANUFACTURER: N/A

**COLOR:** GRAY-TINTED

MANUFACTURER: CECO BUILDING

**COLOR:** WHITE WITH RIBBED

SYSTEMS

PATTERN

KINGSPORT, TN 37660

**COLOR:** CARBON BLACK VELOUR

**COMPOSITE CONCRETE-LOOK** 

**COLOR:** CORBOSA - MOONDUST

MANUFACTURER: NICHIHA

**PANEL** 

172 E. STATE ST, SUITE 600 COLUMBUS, OH 43215 PHONE: (614) 942-1050 INFO@WEARETRIAD.COM