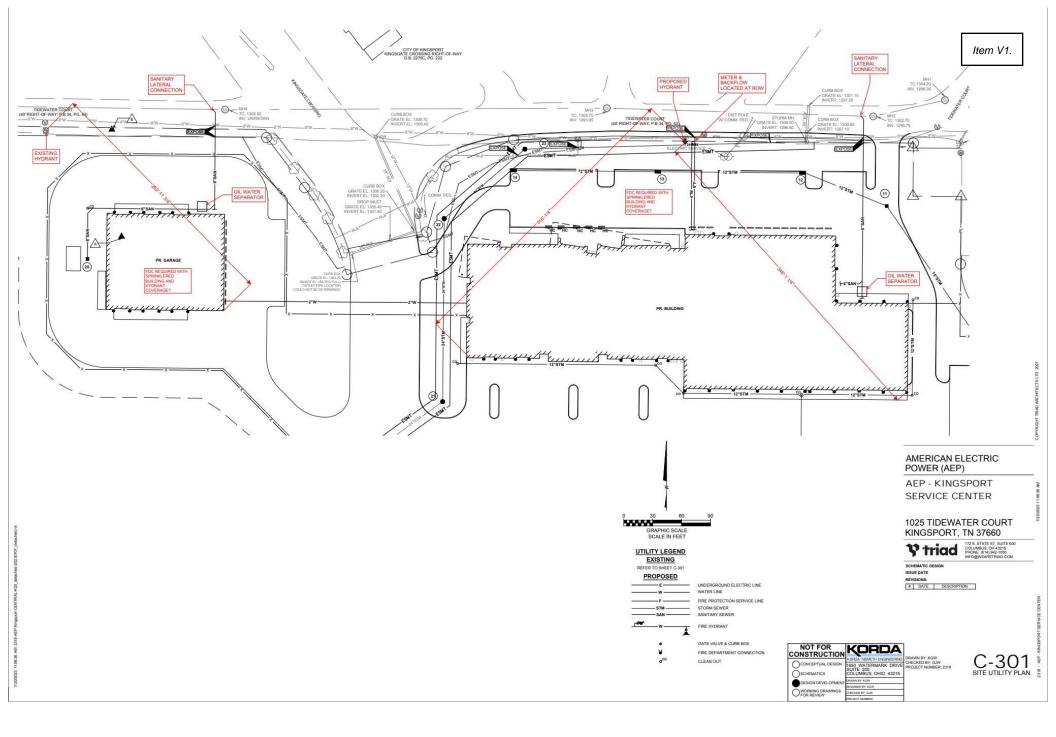

### SITE PLAN ANALYSIS

Gateway approvals in the M-1R zoning district consist of the following:

- 1. Site Plan
- 2. Grading Plan
- 3. Landscape Plan
- 4. Architectural Design
- 5. Signage
- 6. Lighting and Utilities
- 7. Parking

Enlarged plan copies will be provided during the regular meeting for best clarity.

- 1. Site Plan: The site is spacious and there is ample room to abide by M-1R zoning standards including setbacks.
- 2. The grading plan shows minimal disturbance, which is a key gateway requirement.
- 3. Landscape Plan: The landscape plan has received approval from the landscape specialist and conforms to the gateway standard.
- 4. Architectural Design: A waiver has been requested for pre-engineered metal panel, pre-engineered metal roof panel, composite concrete and wood like panels.
- 5. Signage: A monument sign is proposed as well as a directional lawn sign.
- 6. Lighting and Utilities. A foot lighting plan has been submitted. The utilities are proposed to be underground per the gateway standard.
- 7. Parking is adequate to serve the intended use.

# AEP-KINGSPORT SERVICE CENTER

1025 TIDEWATER COURT KINGSPORT, TN 37660

INDEX CONTOUR

STORM SEWER

CATCH BASIN

STRUCTURE NUMBER

MANHOLE

FIRE PROTECTION SERVICE LINE

FIRE HYDRANT

SANITARY SEWER

UNDERGROUND ELECTRIC LINE

# PROPOSED ZONING: M-1R

| GENERAL PROJECT INFORMATION |                  |  |  |
|-----------------------------|------------------|--|--|
| MAXIMUM BUILDING HEIGHT:    | N/A              |  |  |
| PROPOSED BUILDING HEIGHT:   | 26'              |  |  |
| SITE USAGE:                 | PUBLIC UTILITIES |  |  |
| BUILDING AREA OFFICE (SF):  | 26,500           |  |  |
| BUILDING AREA GARAGE (SF):  | 43,900           |  |  |

| GENERAL ZONING INFORMATION                  |                               |  |  |  |
|---------------------------------------------|-------------------------------|--|--|--|
| ADDRESS:                                    | 1025 TIDEWATER COURT          |  |  |  |
| PARCEL NO.:                                 | 08207602000                   |  |  |  |
| EXISTING ZONING<br>CLASSIFICATION/DISTRICT: | B-4P & A-1 / GATEWAY DISTRICT |  |  |  |
| PROPOSED ZONING CLASSIFICATION/DISTRICT:    | M-1R / GATEWAY DISTRICT       |  |  |  |
| HEIGHT DISTRICT:                            | M-1R                          |  |  |  |
| TOTAL SITE AREA:                            | 40.27                         |  |  |  |
| FLOOD ZONE:                                 | Х                             |  |  |  |
| FLOOD INSURANCE RATE MAP<br>NUMBER (FIRM):  | 47163C0045D                   |  |  |  |
| MOST RECENT EFFECTIVE DATE OF FIRM:         | 9/29/2006                     |  |  |  |
| BASE FLOOD ELEVATION (BFE):                 | N/A                           |  |  |  |