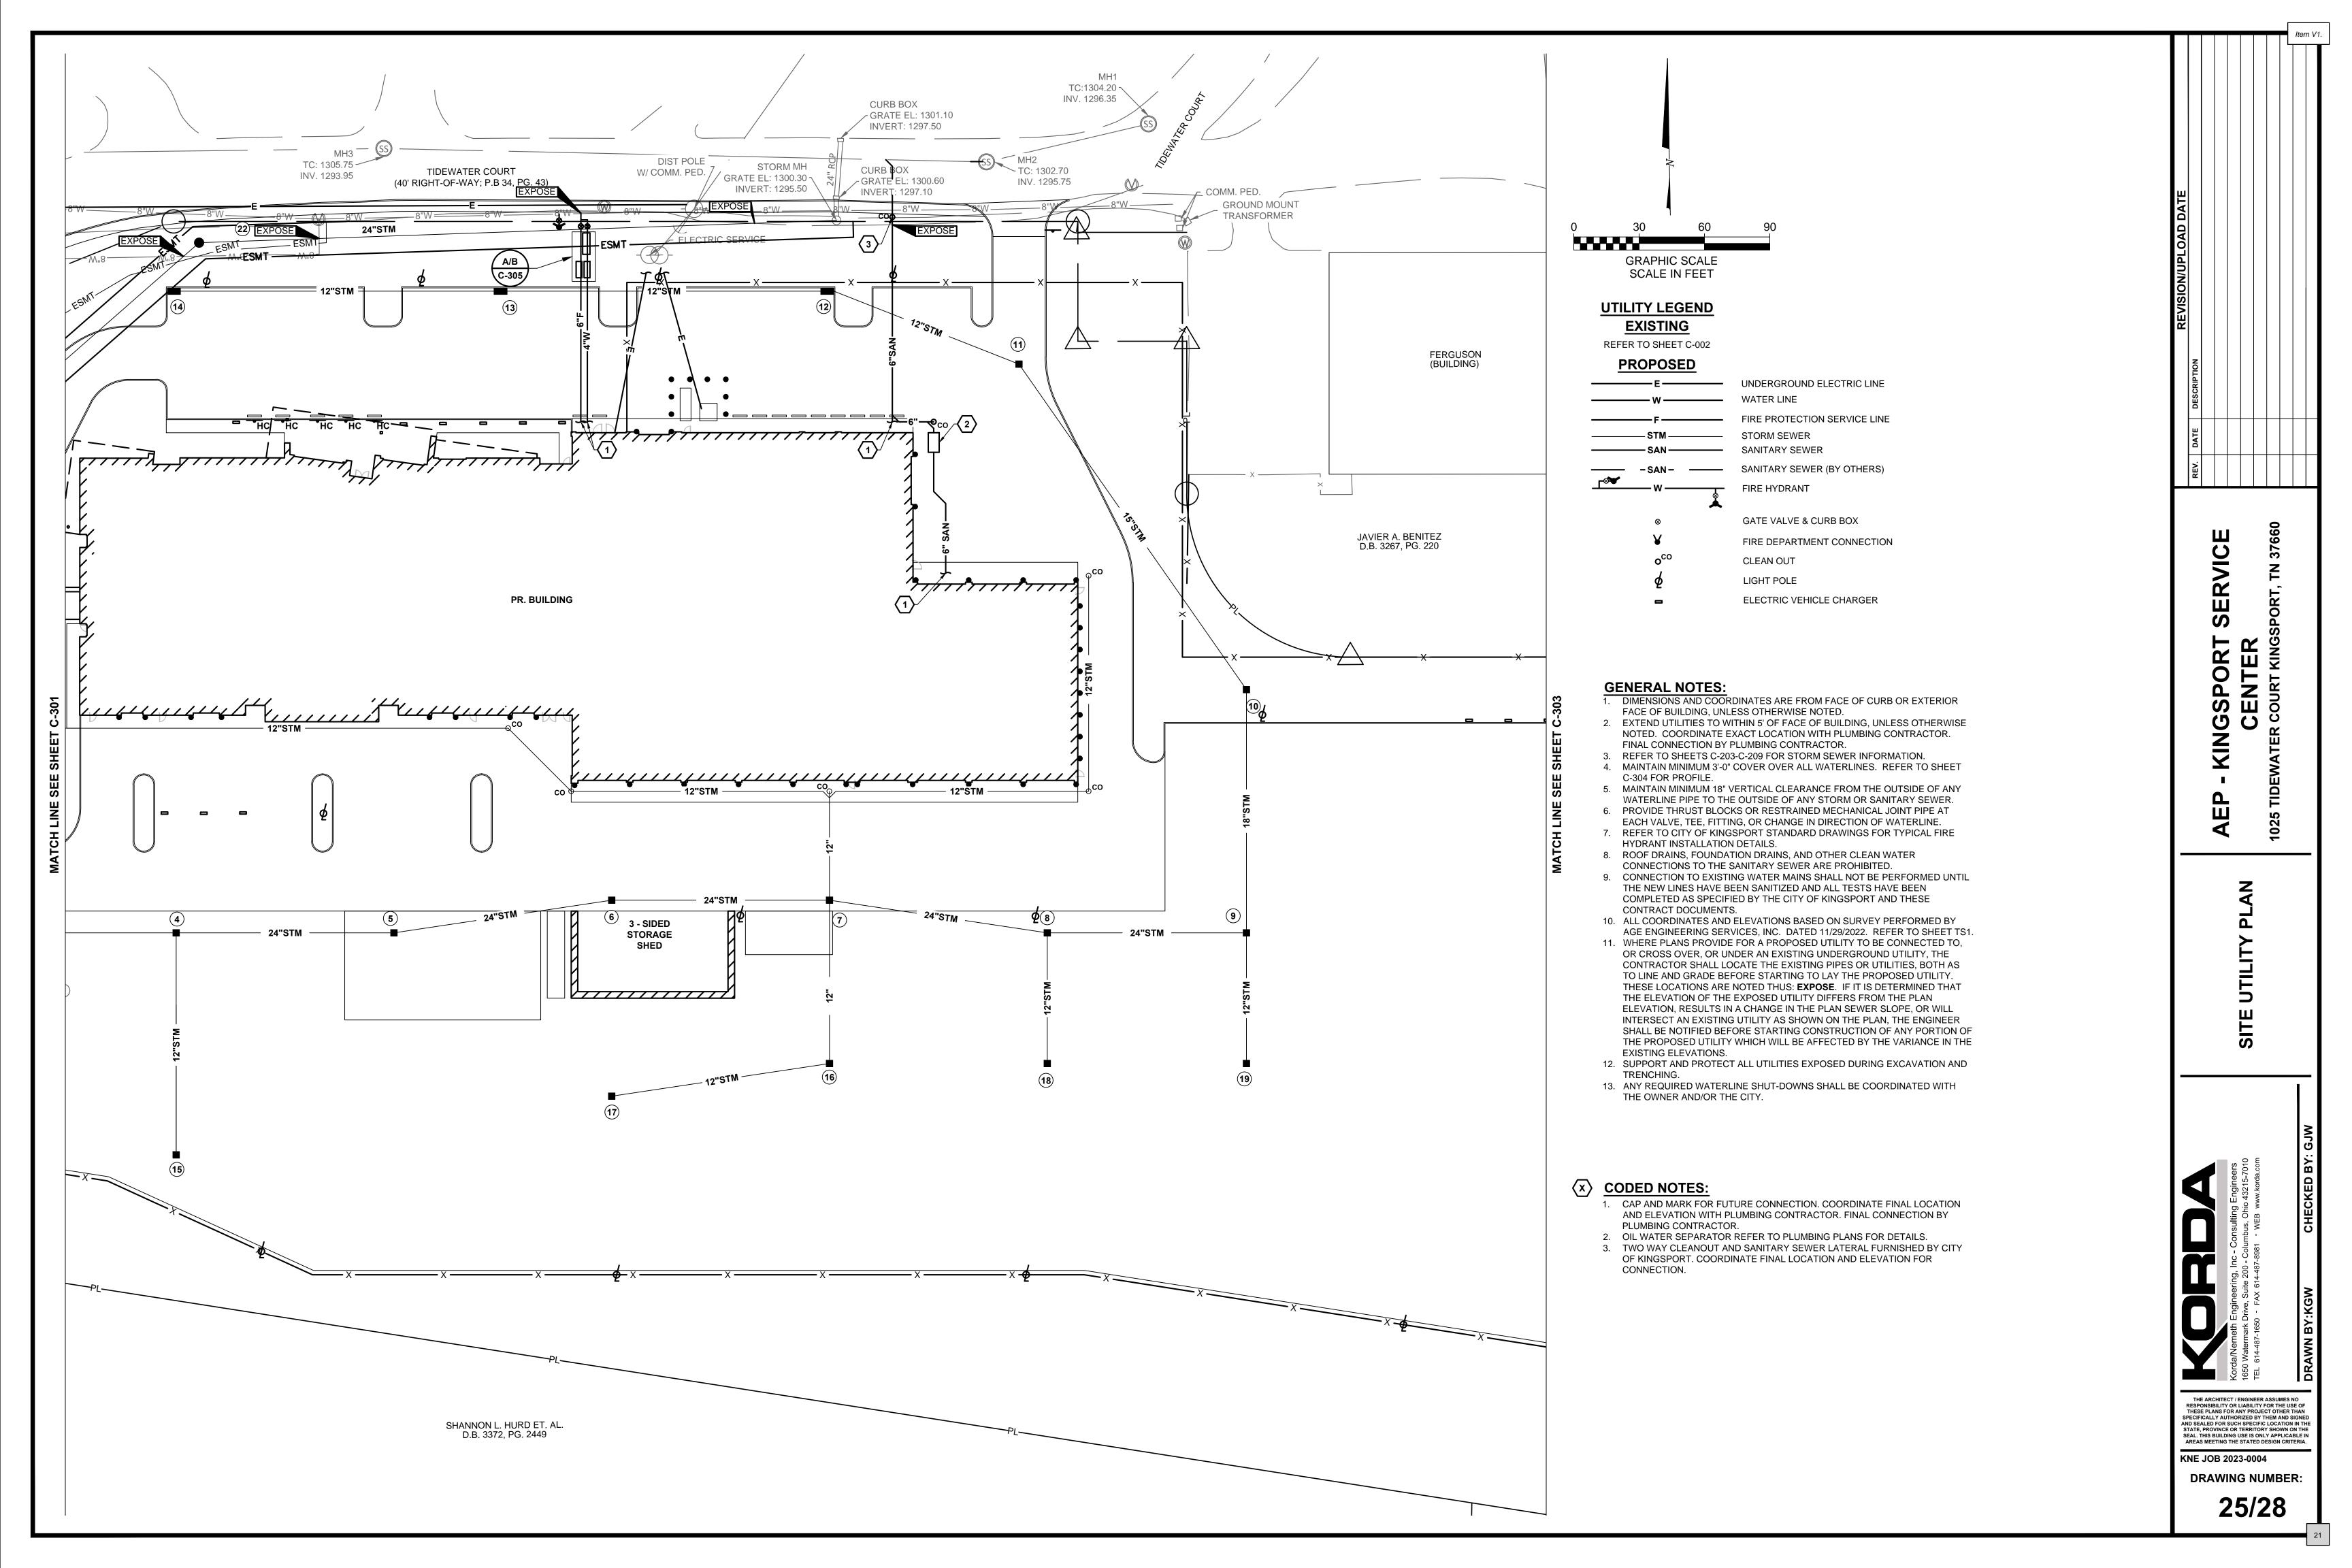

## Utilities

Enlarged plan copies will be provided during the regular meeting for best clarity.

- 1. Site Plan: The site is spacious and there is ample room to abide by M-1R zoning standards including setbacks.
- 2. The grading plan shows minimal disturbance, which is a key gateway requirement.
- 3. Landscape Plan: The landscape plan has received approval from the landscape specialist and conforms to the gateway standard.
- 4. Architectural Design: A waiver has been requested for pre-engineered metal panel, pre-engineered metal roof panel, composite concrete and wood like panels.
- 5. Signage: A monument sign is proposed as well as a directional lawn sign.
- 6. Lighting and Utilities. A foot lighting plan has been submitted. The utilities are proposed to be underground per the gateway standard.
- 7. Parking is adequate to serve the intended use.