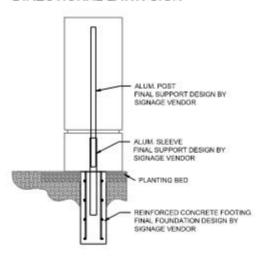

Enlarged plan copies will be provided during the regular meeting for best clarity.

- 1. Site Plan: The site is spacious and there is ample room to abide by M-1R zoning standards including setbacks.
- 2. The grading plan shows minimal disturbance, which is a key gateway requirement.
- 3. Landscape Plan: The landscape plan has received approval from the landscape specialist and conforms to the gateway standard.
- 4. Architectural Design: A waiver has been requested for pre-engineered metal panel, pre-engineered metal roof panel, composite concrete and wood like panels.
- 5. Signage: A monument sign is proposed as well as a directional lawn sign.
- 6. Lighting and Utilities. A foot lighting plan has been submitted. The utilities are proposed to be underground per the gateway standard.
- 7. Parking is adequate to serve the intended use.