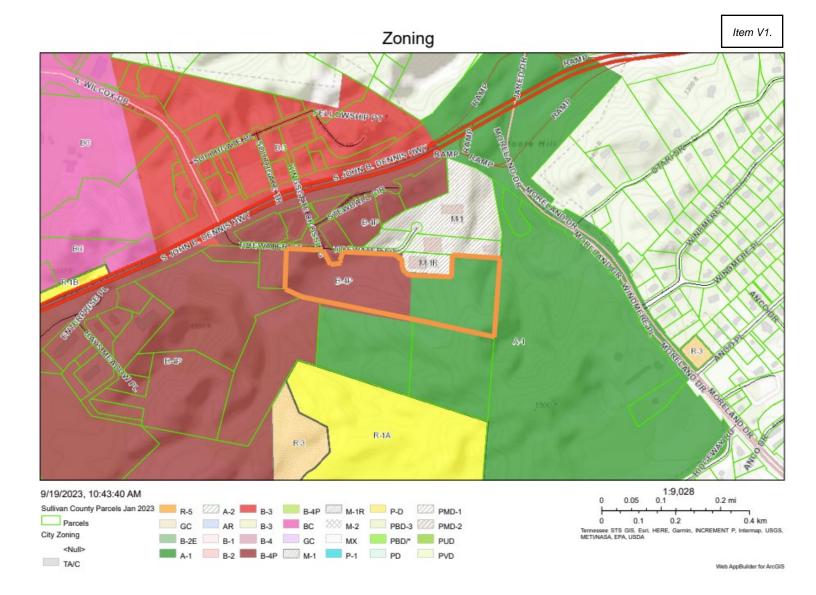

# 1025 Tidewater Court Gateway Submittal in an M-1R District

| Property Information                                       |                             |                 |                                                       |  |
|------------------------------------------------------------|-----------------------------|-----------------|-------------------------------------------------------|--|
| Address                                                    | 1025 Tidewater Court        |                 |                                                       |  |
| Tax Map, Group, Parcel                                     | 076, 020.00                 |                 |                                                       |  |
| Civil District                                             | 13                          |                 |                                                       |  |
| Overlay District                                           | Gateway                     |                 |                                                       |  |
| Land Use Designation                                       | Retail/ Commercial          |                 |                                                       |  |
| Acres                                                      | +/- 40.266                  |                 |                                                       |  |
| Existing Use                                               | vacant Existing Zoning B-4P |                 |                                                       |  |
| Proposed Use                                               | AEP Office & Garage         | Proposed Zoning | M-1R                                                  |  |
| Owner /Applicant Inform                                    | nation                      |                 |                                                       |  |
| Name: Len Johnson Address: 724 Taylor Road City: Knoxville |                             | <del>-</del>    | way approval for an M-1R<br>new AEP office building & |  |
| State: TN                                                  | Zip Code: 37920             |                 |                                                       |  |

PROPERTY INFORMATION

**ADDRESS: 1025 Tidewater Court** 

**DISTRICT: 13th** 

**OVERLAY DISTRICT: Gateway** 

**EXISTING ZONING: B-4P to M-1R** 

**ACRES: +/- 40.266** 

**EXISTING USE: vacant** 

PROPOSED USE: new AEP office building & Garage building

| GENERAL ZONING INFORMATION                  |                               |  |  |  |
|---------------------------------------------|-------------------------------|--|--|--|
| ADDRESS:                                    | 1025 TIDEWATER COURT          |  |  |  |
| PARCEL NO.:                                 | 08207602000                   |  |  |  |
| EXISTING ZONING<br>CLASSIFICATION/DISTRICT: | B-4P & A-1 / GATEWAY DISTRICT |  |  |  |
| PROPOSED ZONING CLASSIFICATION/DISTRICT:    | M-1R / GATEWAY DISTRICT       |  |  |  |
| HEIGHT DISTRICT:                            | M-1R                          |  |  |  |
| TOTAL SITE AREA:                            | 40.27                         |  |  |  |
| FLOOD ZONE:                                 | Х                             |  |  |  |
| FLOOD INSURANCE RATE MAP<br>NUMBER (FIRM):  | 47163C0045D                   |  |  |  |
| MOST RECENT EFFECTIVE DATE OF FIRM:         | 9/29/2006                     |  |  |  |
| BASE FLOOD ELEVATION (BFE):                 | N/A                           |  |  |  |