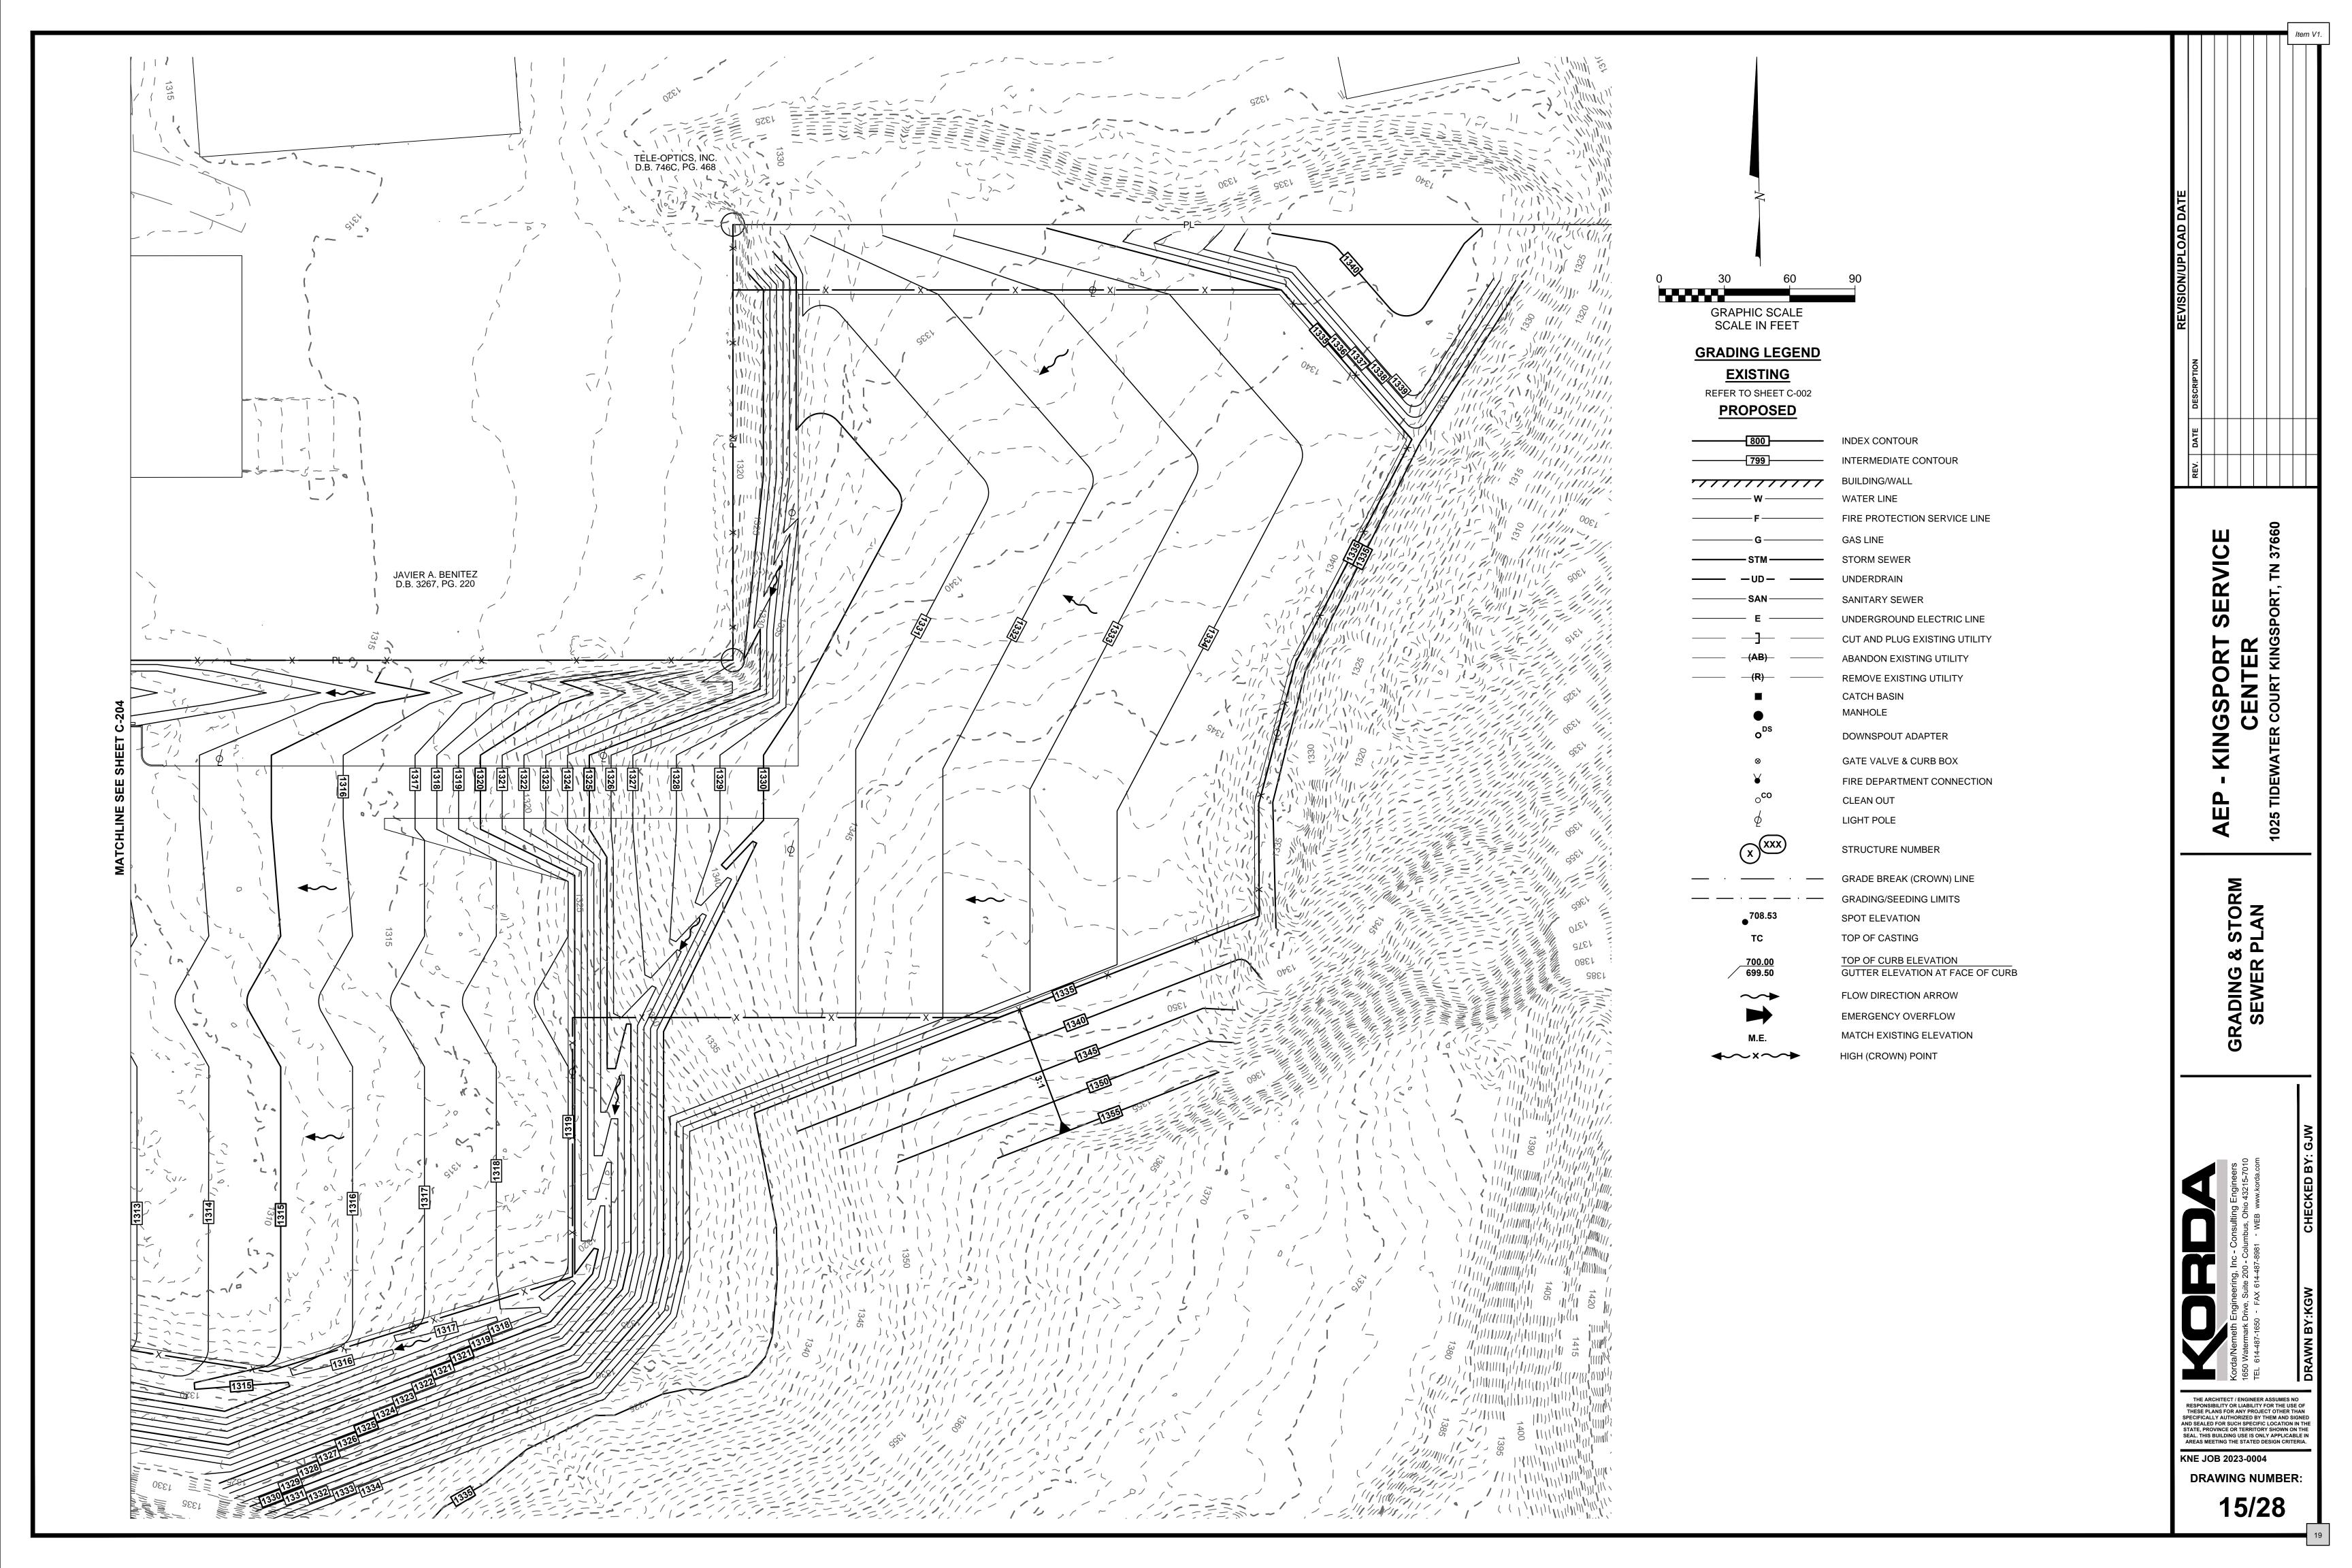

Enlarged plan copies will be provided during the regular meeting for best clarity.

- 1. Site Plan: The site is spacious and there is ample room to abide by M-1R zoning standards including setbacks.
- 2. The grading plan shows minimal disturbance, which is a key gateway requirement.
- 3. Landscape Plan: The landscape plan has received approval from the landscape specialist and conforms to the gateway standard.
- 4. Architectural Design: A waiver has been requested for pre-engineered metal panel, pre-engineered metal roof panel, composite concrete and wood like panels.
- 5. Signage: A monument sign is proposed as well as a directional lawn sign.
- 6. Lighting and Utilities. A foot lighting plan has been submitted. The utilities are proposed to be underground per the gateway standard.
- 7. Parking is adequate to serve the intended use.

# AEP-KINGSPORT SERVICE CENTER

1025 TIDEWATER COURT KINGSPORT, TN 37660

INDEX CONTOUR

STORM SEWER

CATCH BASIN

STRUCTURE NUMBER

MANHOLE

FIRE PROTECTION SERVICE LINE

FIRE HYDRANT

SANITARY SEWER

UNDERGROUND ELECTRIC LINE