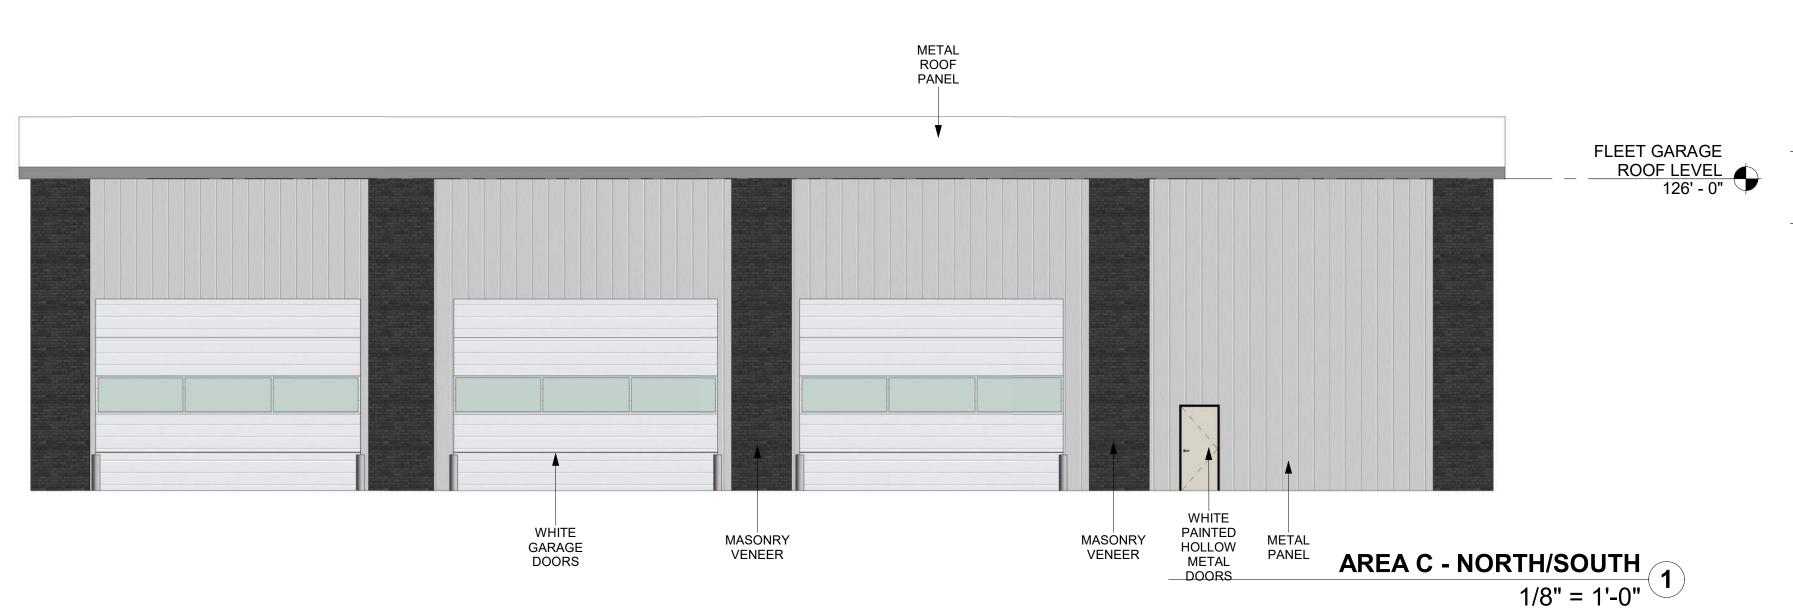

Enlarged plan copies will be provided during the regular meeting for best clarity.

- 1. Site Plan: The site is spacious and there is ample room to abide by M-1R zoning standards including setbacks.
- 2. The grading plan shows minimal disturbance, which is a key gateway requirement.
- 3. Landscape Plan: The landscape plan has received approval from the landscape specialist and conforms to the gateway standard.
- 4. Architectural Design: A waiver has been requested for pre-engineered metal panel, pre-engineered metal roof panel, composite concrete and wood like panels.
- 5. Signage: A monument sign is proposed as well as a directional lawn sign.
- 6. Lighting and Utilities. A foot lighting plan has been submitted. The utilities are proposed to be underground per the gateway standard.
- 7. Parking is adequate to serve the intended use.

**ZONING CLASS** 

B-4P

**COLOR:** DARK BRONZE

GRAY-TINTED GLAZING MANUFACTURER: N/A

**COLOR:** GRAY-TINTED

MANUFACTURER: CECO BUILDING

**COLOR:** WHITE WITH RIBBED

SYSTEMS

PATTERN

KINGSPORT, TN 37660

**COLOR:** CARBON BLACK VELOUR

**COMPOSITE CONCRETE-LOOK** 

**COLOR:** CORBOSA - MOONDUST

MANUFACTURER: NICHIHA

**PANEL** 

172 E. STATE ST, SUITE 600 COLUMBUS, OH 43215 PHONE: (614) 942-1050 INFO@WEARETRIAD.COM