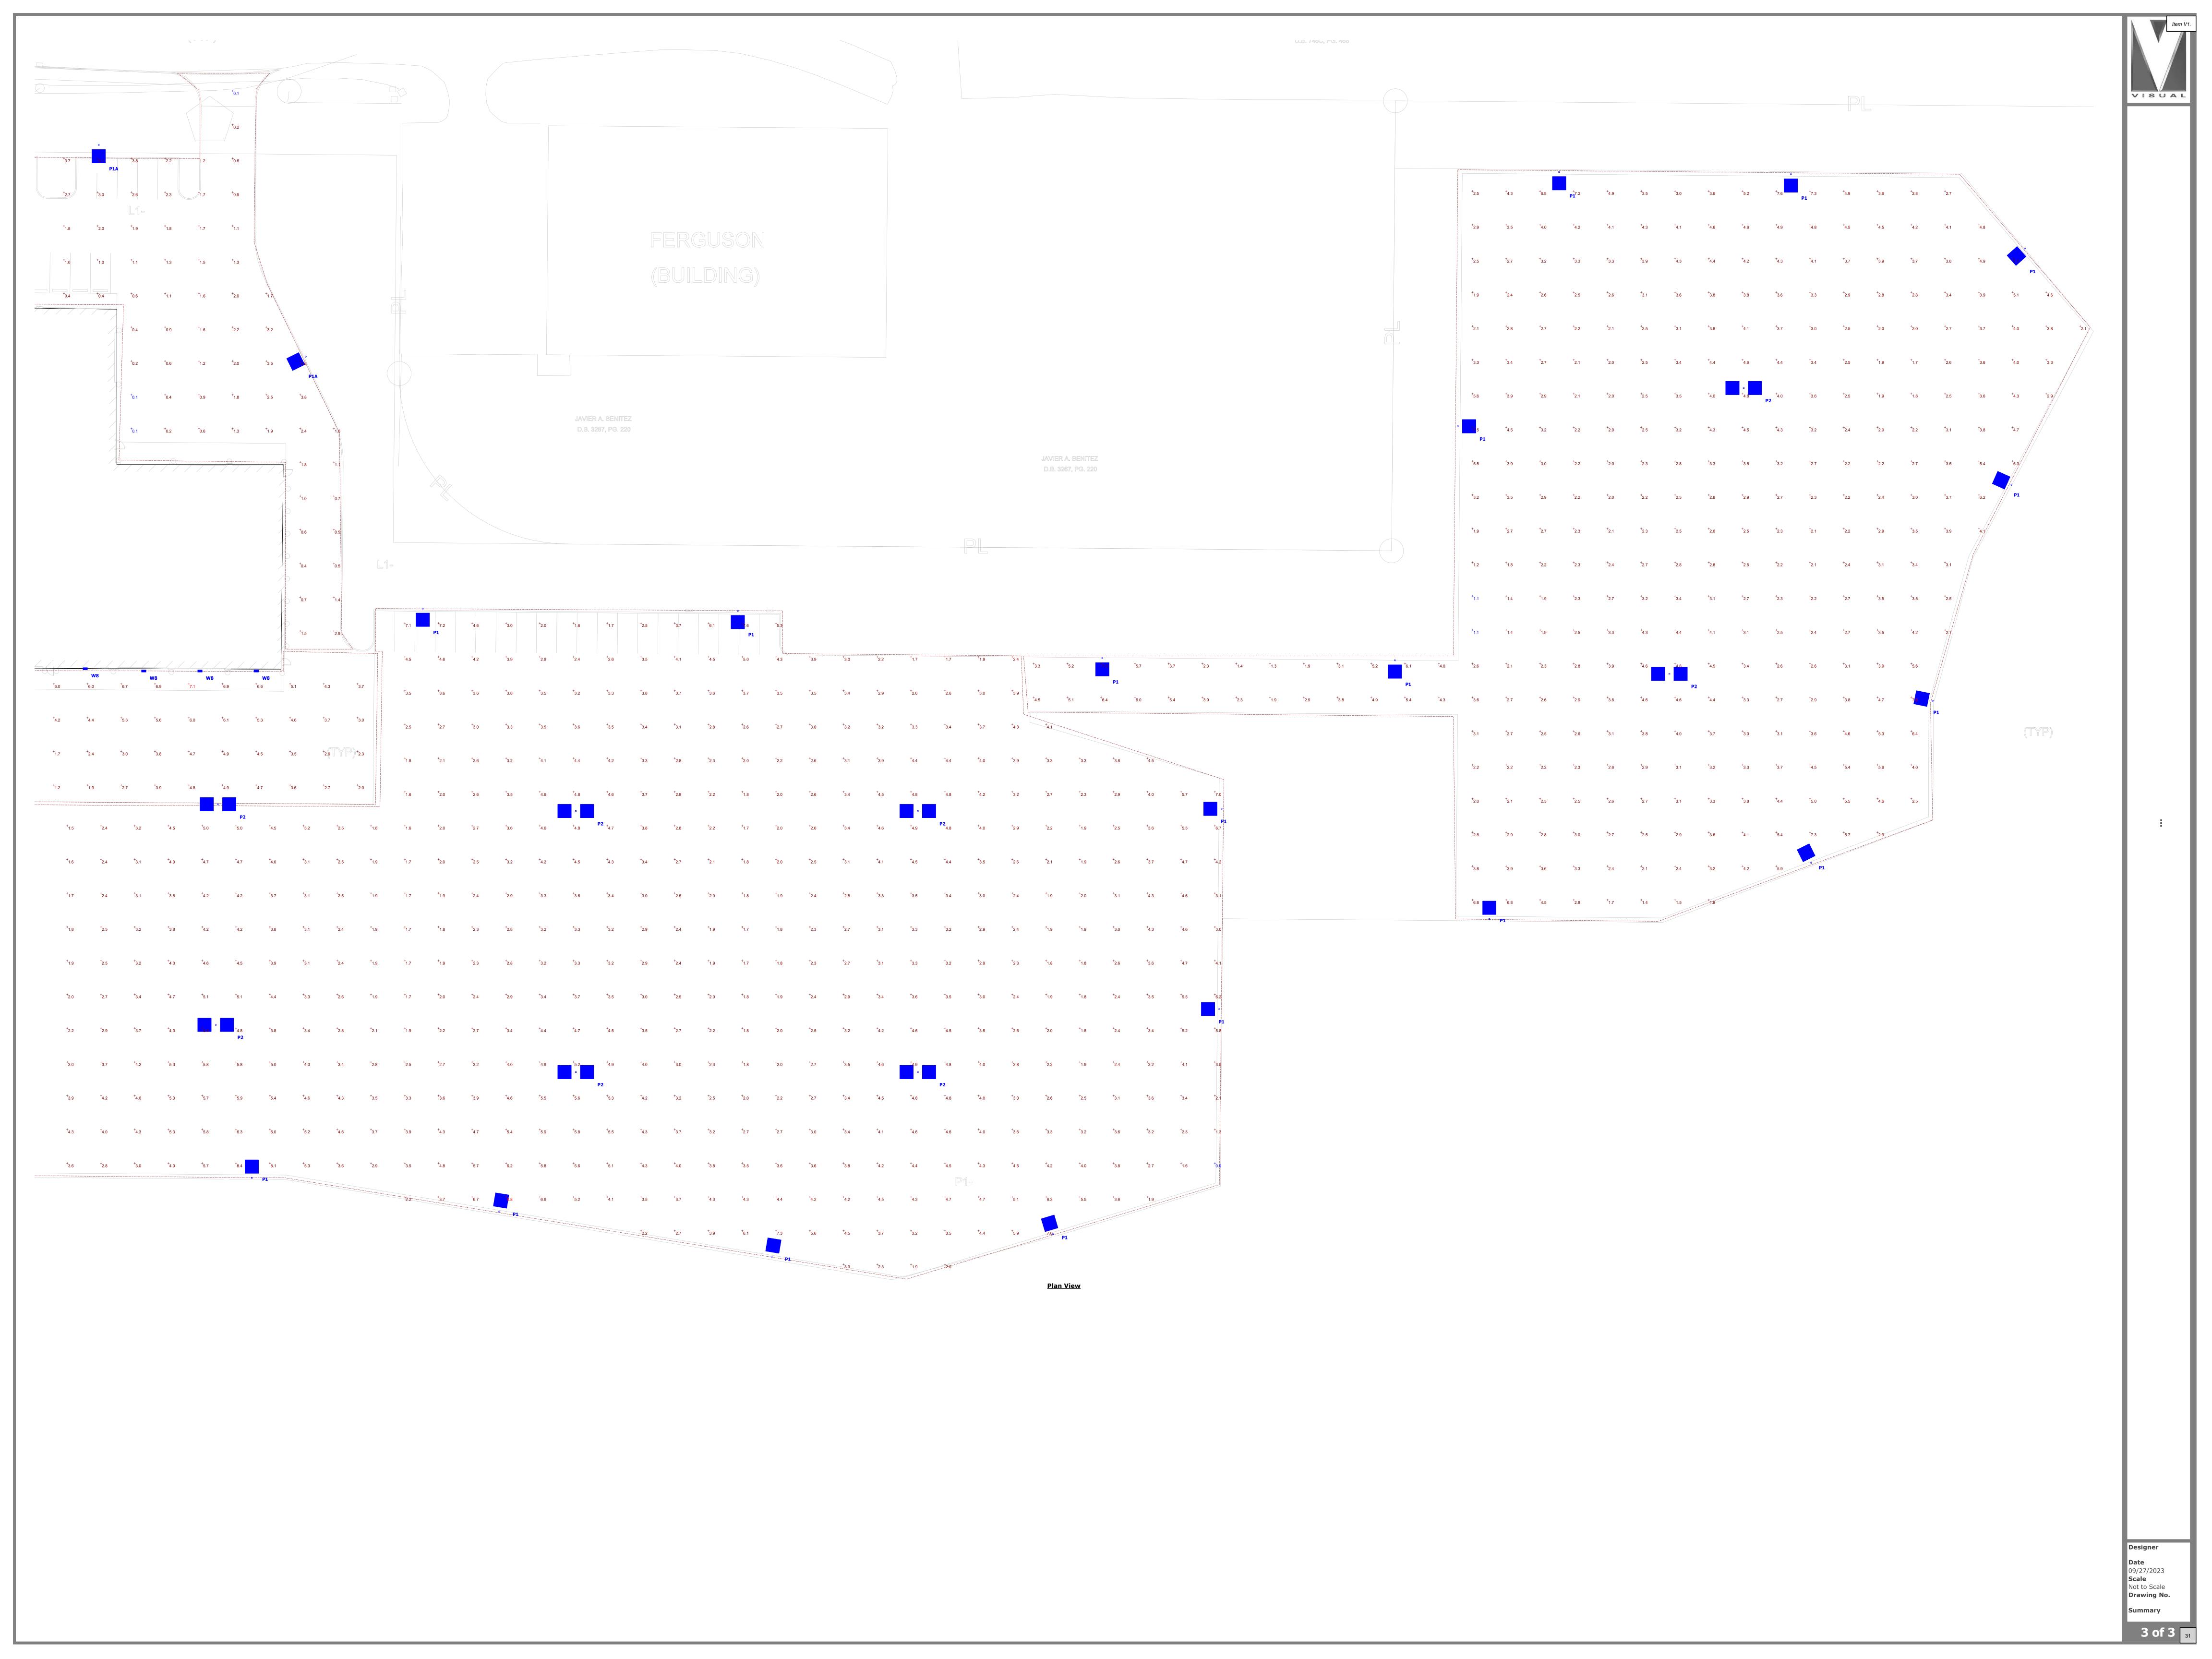

Enlarged plan copies will be provided during the regular meeting for best clarity.

- 1. Site Plan: The site is spacious and there is ample room to abide by M-1R zoning standards including setbacks.
- 2. The grading plan shows minimal disturbance, which is a key gateway requirement.
- 3. Landscape Plan: The landscape plan has received approval from the landscape specialist and conforms to the gateway standard.
- 4. Architectural Design: A waiver has been requested for pre-engineered metal panel, pre-engineered metal roof panel, composite concrete and wood like panels.
- 5. Signage: A monument sign is proposed as well as a directional lawn sign.
- 6. Lighting and Utilities. A foot lighting plan has been submitted. The utilities are proposed to be underground per the gateway standard.
- 7. Parking is adequate to serve the intended use.