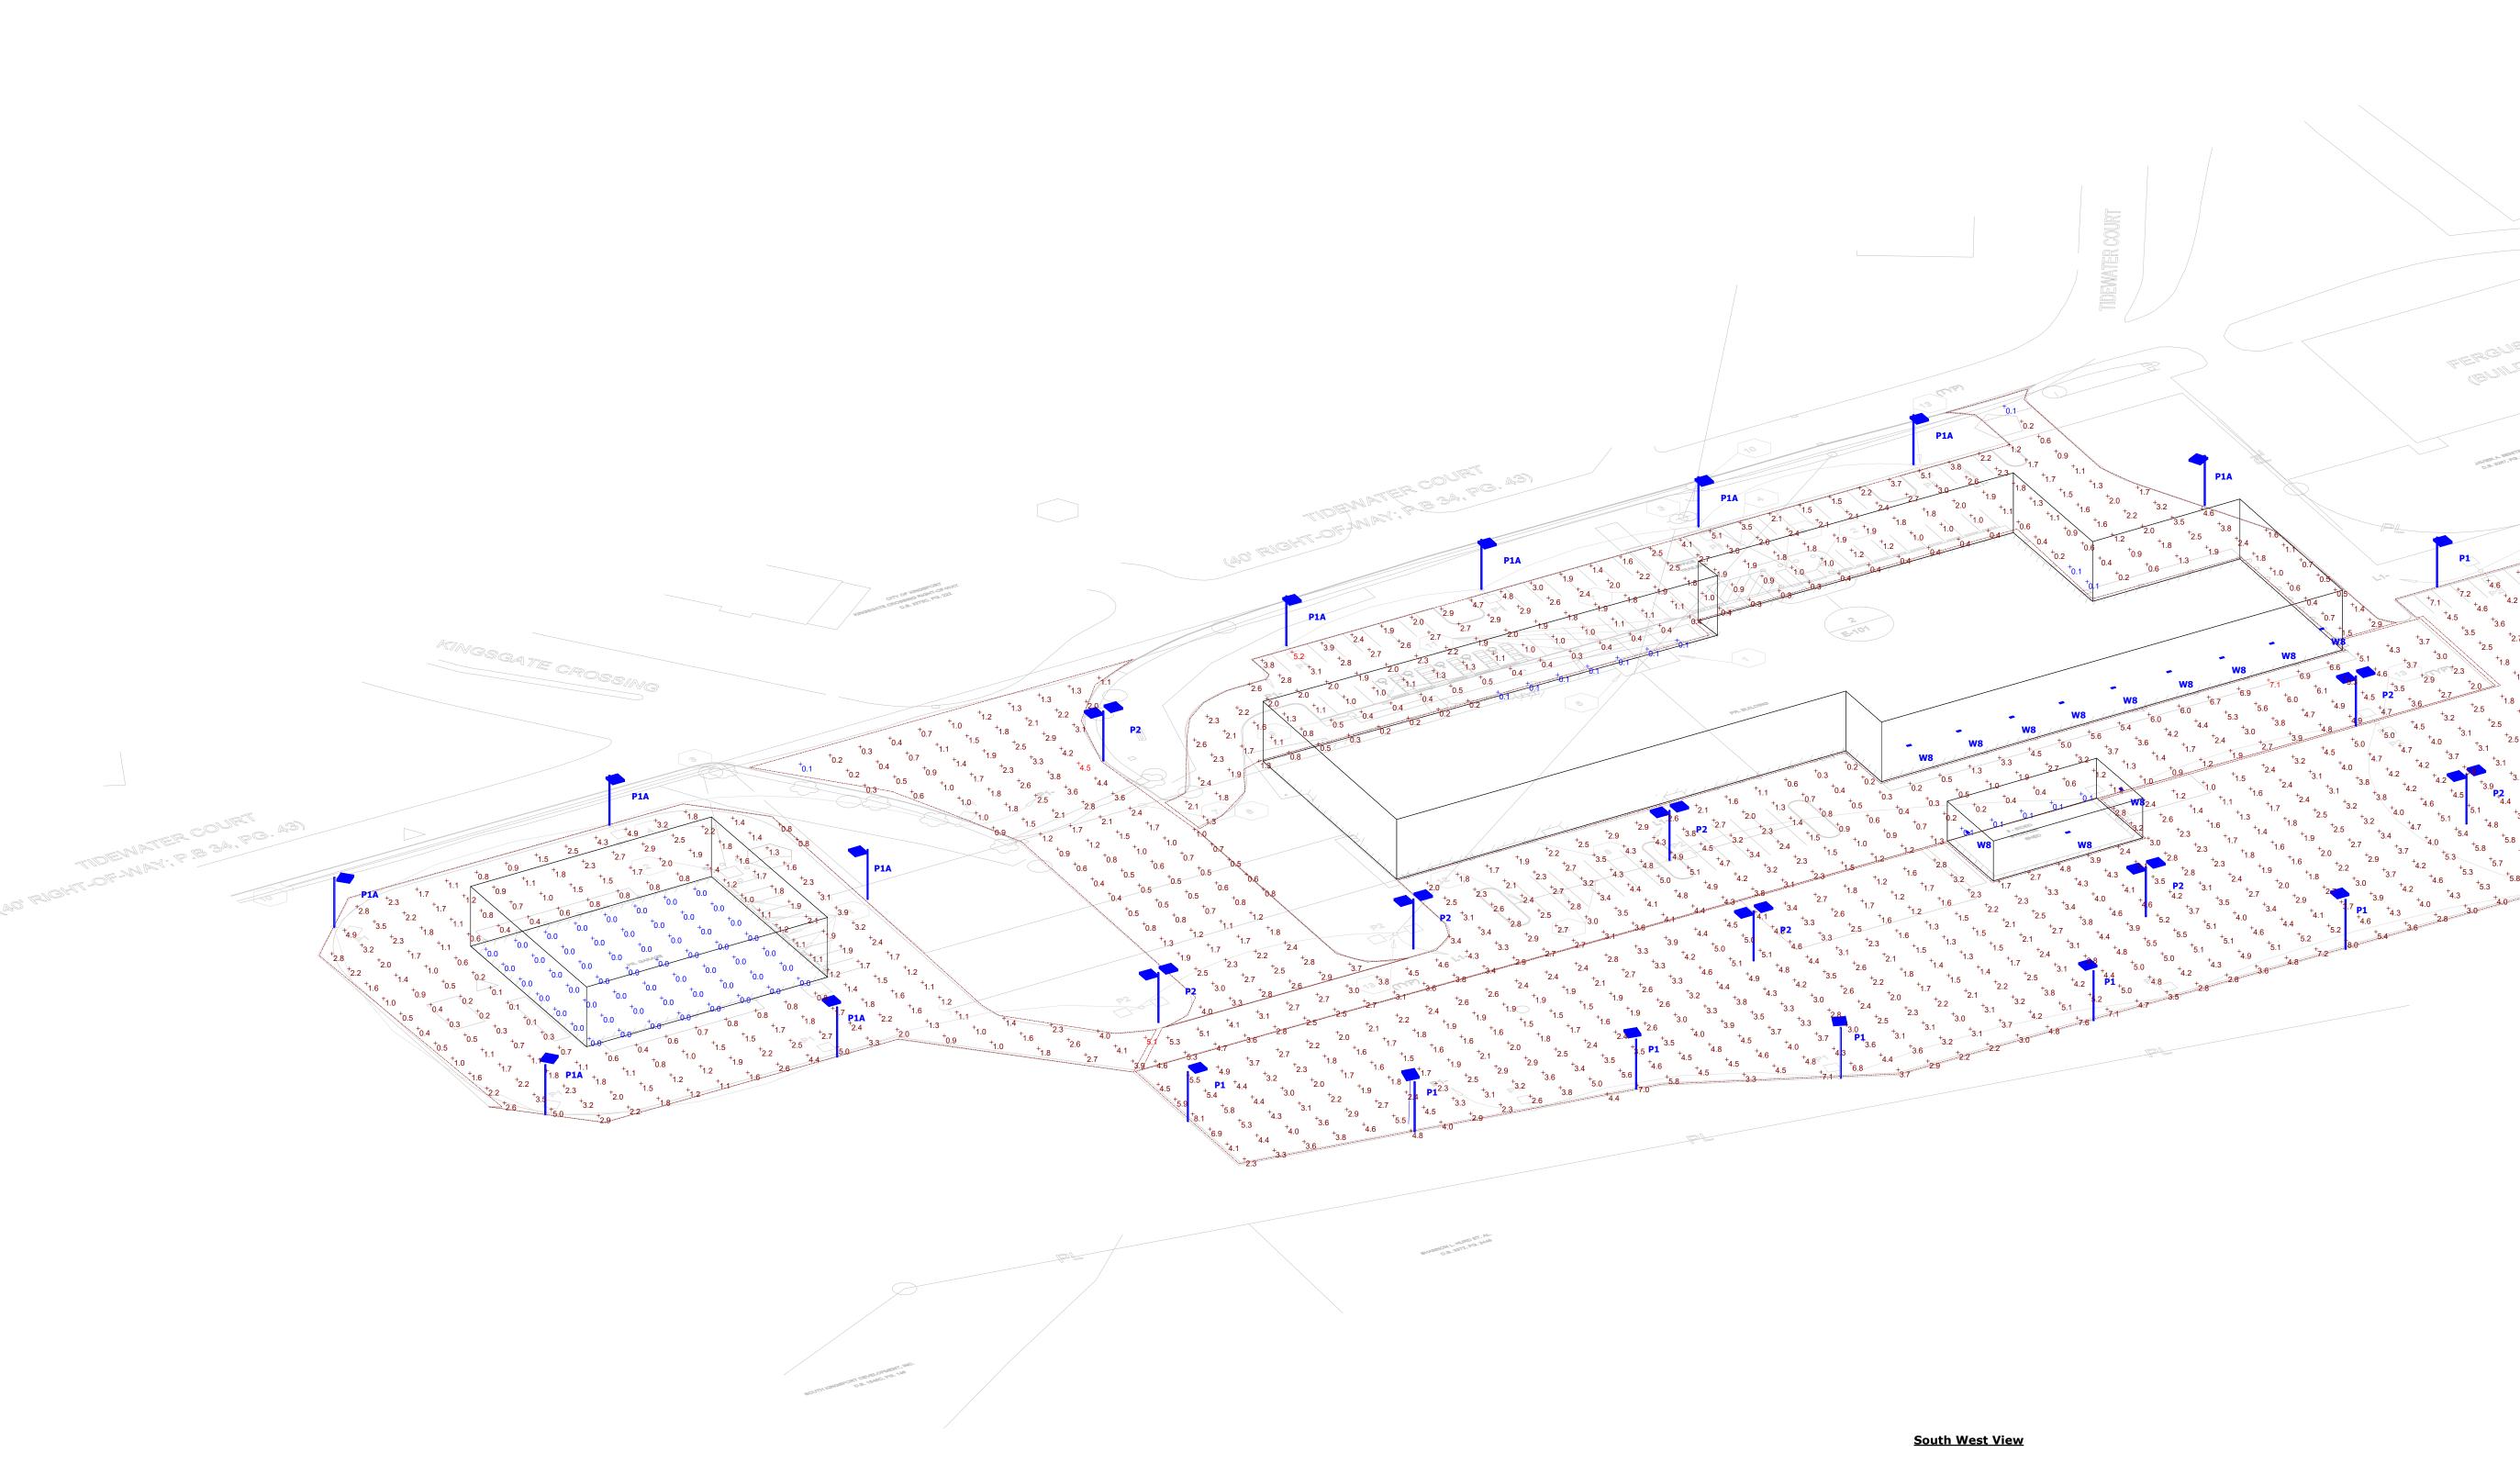

Enlarged plan copies will be provided during the regular meeting for best clarity.

- 1. Site Plan: The site is spacious and there is ample room to abide by M-1R zoning standards including setbacks.
- 2. The grading plan shows minimal disturbance, which is a key gateway requirement.
- 3. Landscape Plan: The landscape plan has received approval from the landscape specialist and conforms to the gateway standard.
- 4. Architectural Design: A waiver has been requested for pre-engineered metal panel, pre-engineered metal roof panel, composite concrete and wood like panels.
- 5. Signage: A monument sign is proposed as well as a directional lawn sign.
- 6. Lighting and Utilities. A foot lighting plan has been submitted. The utilities are proposed to be underground per the gateway standard.
- 7. Parking is adequate to serve the intended use.

# INTERNALLY ILLUMINATED DIRECTIONAL LAWN SIGN

| Schedul | e     |       |     |                   |                                       |                                                                                                  |                 |                |     |                |              |
|---------|-------|-------|-----|-------------------|---------------------------------------|--------------------------------------------------------------------------------------------------|-----------------|----------------|-----|----------------|--------------|
| Symbol  | Label | Image | QTY | Manufacturer      | Catalog                               | Description                                                                                      | Number<br>Lamps | Lamp<br>Output | LLF | Input<br>Power | Polar Plot   |
|         | P1    |       | 24  | Lithonia Lighting | RSX2 LED P4 40K R3                    | RSX Area Fixture Size 2 P4 Lumen Package 4000K CCT Type R3 Distribution                          | 1               | 25000          | 1   | 189.54         | Max: 18023cd |
| 0       | P2    |       | 14  | Lithonia Lighting | RSX2 LED P4 40K R5                    | RSX Area Fixture Size 2 P4 Lumen Package 4000K CCT Type R5 Distribution                          | 1               | 25667          | 1   | 379.08         | Max: 9807cd  |
|         | P1A   |       | 10  | Lithonia Lighting | RSX2 LED P2 40K R3                    | RSX Area Fixture Size 2 P2 Lumen Package 4000K CCT Type R3 Distribution                          | 1               | 17202          | 1   | 114.07         | Max: 12401cd |
|         | W8    |       | 12  | Lithonia Lighting | DSXW1 LED 20C 700<br>40K T3M MVOLT HS | DSXW1 LED WITH (2) 10 LED LIGHT ENGINES, TYPE T3M OPTIC, 4000K, @ 700mA WITH HOUSE-SIDE SHIELDS. | 1               | 4371           | 1   | 45.7           | Max: 3116cd  |