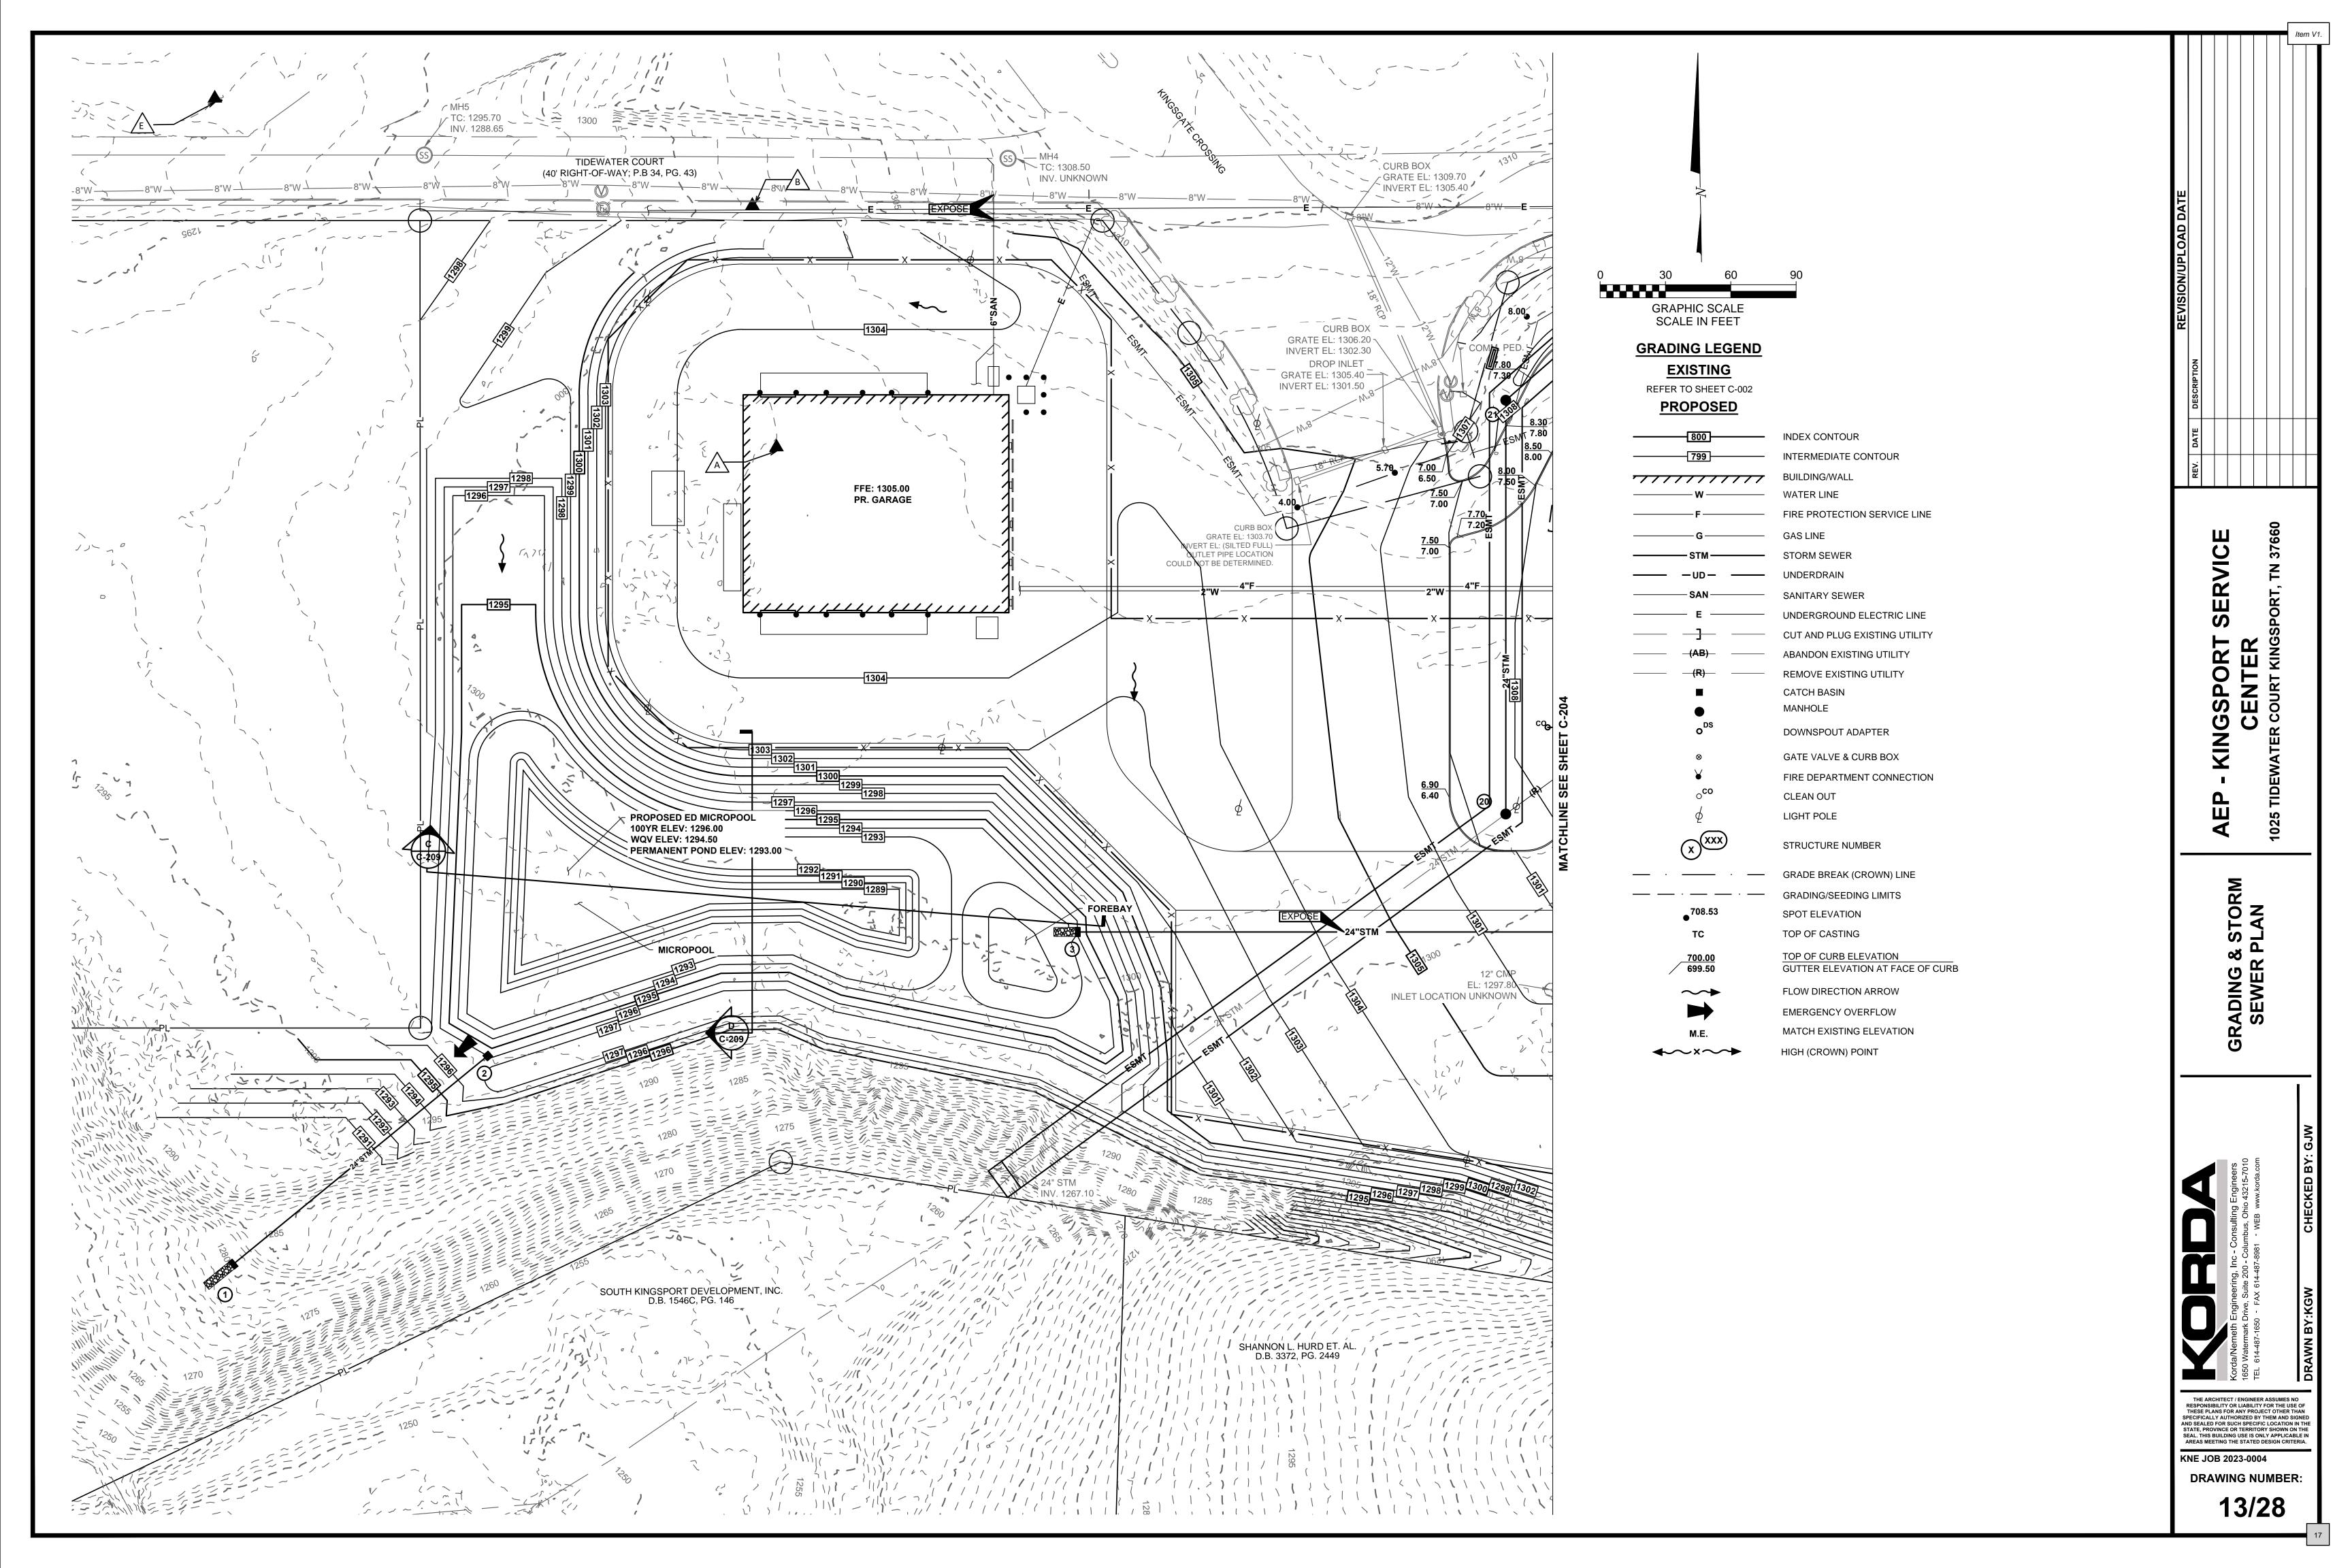

Enlarged plan copies will be provided during the regular meeting for best clarity.

- 1. Site Plan: The site is spacious and there is ample room to abide by M-1R zoning standards including setbacks.
- 2. The grading plan shows minimal disturbance, which is a key gateway requirement.
- 3. Landscape Plan: The landscape plan has received approval from the landscape specialist and conforms to the gateway standard.
- 4. Architectural Design: A waiver has been requested for pre-engineered metal panel, pre-engineered metal roof panel, composite concrete and wood like panels.
- 5. Signage: A monument sign is proposed as well as a directional lawn sign.
- 6. Lighting and Utilities. A foot lighting plan has been submitted. The utilities are proposed to be underground per the gateway standard.
- 7. Parking is adequate to serve the intended use.

# AEP-KINGSPORT SERVICE CENTER

1025 TIDEWATER COURT KINGSPORT, TN 37660

INDEX CONTOUR

STORM SEWER

CATCH BASIN

STRUCTURE NUMBER

MANHOLE

FIRE PROTECTION SERVICE LINE

FIRE HYDRANT

SANITARY SEWER

UNDERGROUND ELECTRIC LINE