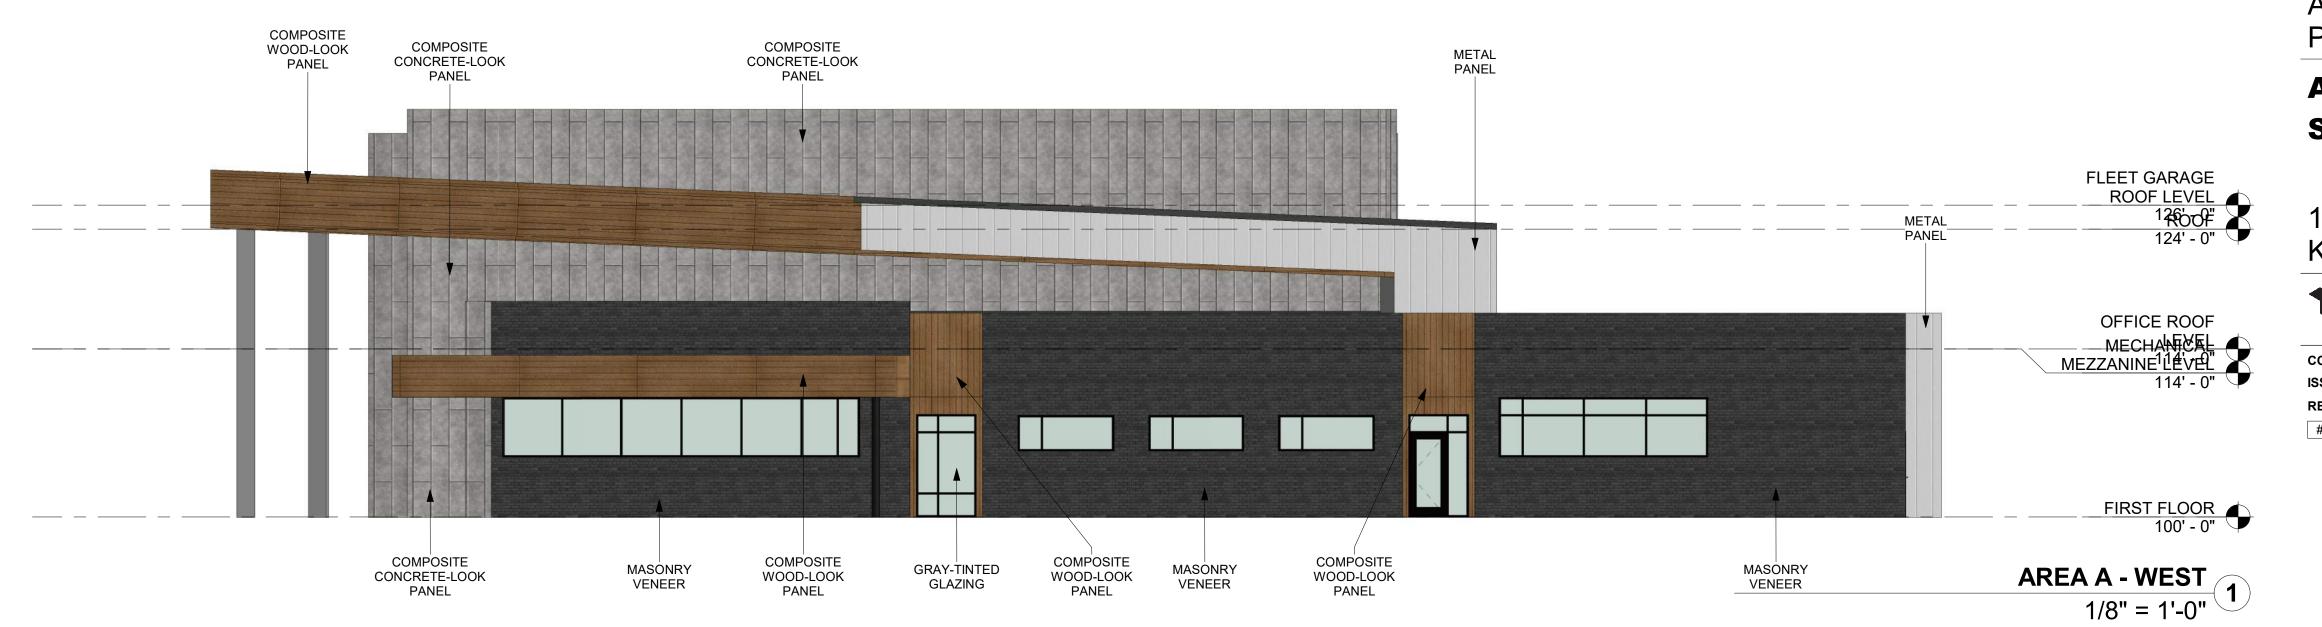

Enlarged plan copies will be provided during the regular meeting for best clarity.

- 1. Site Plan: The site is spacious and there is ample room to abide by M-1R zoning standards including setbacks.
- 2. The grading plan shows minimal disturbance, which is a key gateway requirement.
- 3. Landscape Plan: The landscape plan has received approval from the landscape specialist and conforms to the gateway standard.
- 4. Architectural Design: A waiver has been requested for pre-engineered metal panel, pre-engineered metal roof panel, composite concrete and wood like panels.
- 5. Signage: A monument sign is proposed as well as a directional lawn sign.
- 6. Lighting and Utilities. A foot lighting plan has been submitted. The utilities are proposed to be underground per the gateway standard.
- 7. Parking is adequate to serve the intended use.

**ZONING CLASS** 

B-4P

**COLOR:** DARK BRONZE

GRAY-TINTED GLAZING MANUFACTURER: N/A

**COLOR:** GRAY-TINTED

MANUFACTURER: CECO BUILDING

**COLOR:** WHITE WITH RIBBED

SYSTEMS

PATTERN

KINGSPORT, TN 37660

**COLOR:** CARBON BLACK VELOUR

**COMPOSITE CONCRETE-LOOK** 

**COLOR:** CORBOSA - MOONDUST

MANUFACTURER: NICHIHA

**PANEL** 

172 E. STATE ST, SUITE 600 COLUMBUS, OH 43215 PHONE: (614) 942-1050 INFO@WEARETRIAD.COM