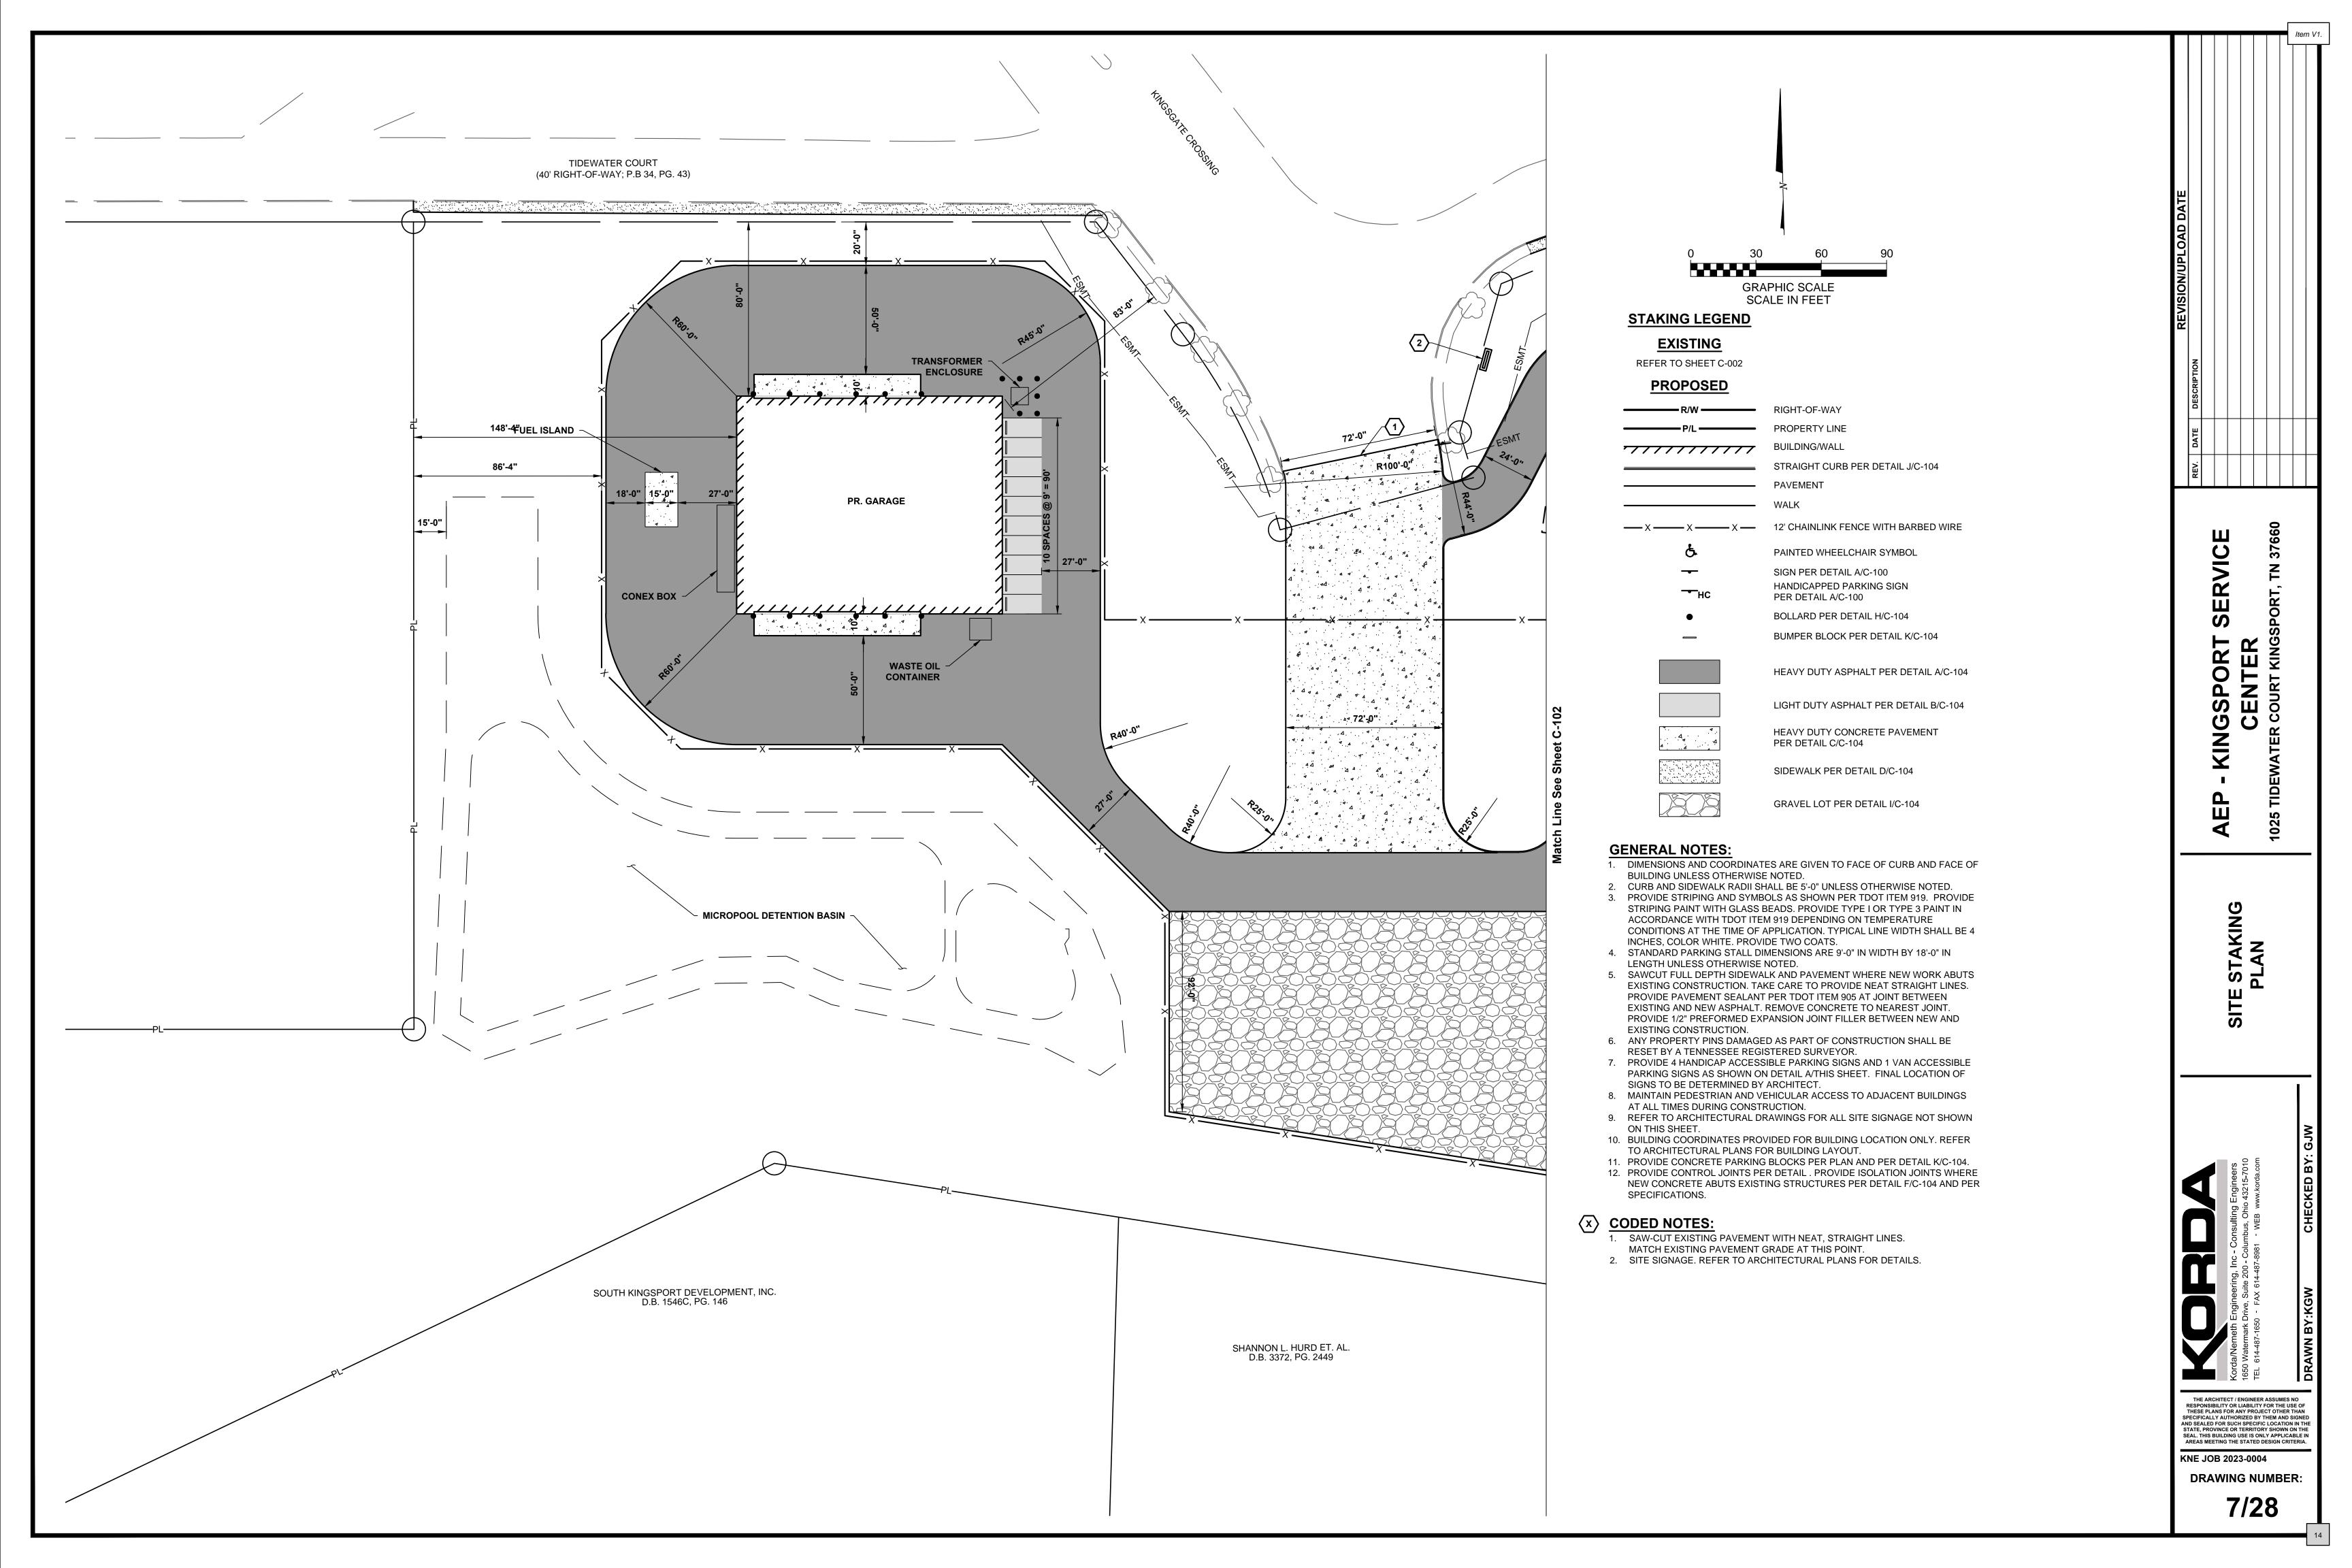

### SITE PLAN ANALYSIS

Gateway approvals in the M-1R zoning district consist of the following:

- 1. Site Plan
- 2. Grading Plan
- 3. Landscape Plan
- 4. Architectural Design
- 5. Signage
- 6. Lighting and Utilities
- 7. Parking

Enlarged plan copies will be provided during the regular meeting for best clarity.

- 1. Site Plan: The site is spacious and there is ample room to abide by M-1R zoning standards including setbacks.
- 2. The grading plan shows minimal disturbance, which is a key gateway requirement.
- 3. Landscape Plan: The landscape plan has received approval from the landscape specialist and conforms to the gateway standard.
- 4. Architectural Design: A waiver has been requested for pre-engineered metal panel, pre-engineered metal roof panel, composite concrete and wood like panels.
- 5. Signage: A monument sign is proposed as well as a directional lawn sign.
- 6. Lighting and Utilities. A foot lighting plan has been submitted. The utilities are proposed to be underground per the gateway standard.
- 7. Parking is adequate to serve the intended use.

# PROPOSED ZONING: M-1R

| GENERAL PROJECT INFORMATION |                  |  |  |
|-----------------------------|------------------|--|--|
| MAXIMUM BUILDING HEIGHT:    | N/A              |  |  |
| PROPOSED BUILDING HEIGHT:   | 26'              |  |  |
| SITE USAGE:                 | PUBLIC UTILITIES |  |  |
| BUILDING AREA OFFICE (SF):  | 26,500           |  |  |
| BUILDING AREA GARAGE (SF):  | 43,900           |  |  |

| GENERAL ZONING INFORMATION                  |                               |  |  |  |
|---------------------------------------------|-------------------------------|--|--|--|
| ADDRESS:                                    | 1025 TIDEWATER COURT          |  |  |  |
| PARCEL NO.:                                 | 08207602000                   |  |  |  |
| EXISTING ZONING<br>CLASSIFICATION/DISTRICT: | B-4P & A-1 / GATEWAY DISTRICT |  |  |  |
| PROPOSED ZONING CLASSIFICATION/DISTRICT:    | M-1R / GATEWAY DISTRICT       |  |  |  |
| HEIGHT DISTRICT:                            | M-1R                          |  |  |  |
| TOTAL SITE AREA:                            | 40.27                         |  |  |  |
| FLOOD ZONE:                                 | Х                             |  |  |  |
| FLOOD INSURANCE RATE MAP<br>NUMBER (FIRM):  | 47163C0045D                   |  |  |  |
| MOST RECENT EFFECTIVE DATE OF FIRM:         | 9/29/2006                     |  |  |  |
| BASE FLOOD ELEVATION (BFE):                 | N/A                           |  |  |  |

| SITE DATA TABLE            |       |  |  |
|----------------------------|-------|--|--|
| TOTAL SITE AREA:           | 40.27 |  |  |
| TOTAL DISTURBED AREA:      | 17.26 |  |  |
| DISTURBED IMPERVIOUS AREA: | 5.39  |  |  |
| PRE-DEVELOPED IMPERVIOUS:  | 5.39  |  |  |
| POST-DEVELOPED IMPERVIOUS: | 10.36 |  |  |

| PARKING CALCULATION                                      |     |  |
|----------------------------------------------------------|-----|--|
| REQUIRED PARKING (1 SPACE PER 1.5 EMPLOYEES MAJOR SHIFT) | 67  |  |
| REQUIRED PARKING (1 SPACE PER COMPANY VEHICLE)           | 40  |  |
| PROPOSED PARKING                                         | 124 |  |
| REQUIRED ADA PARKING (VAN/TOTAL)                         | 1/5 |  |
| PROPOSED ADA PARKING (VAN/TOTAL)                         | 1/5 |  |
| REQUIRED BICYCLE PARKING                                 | N/A |  |