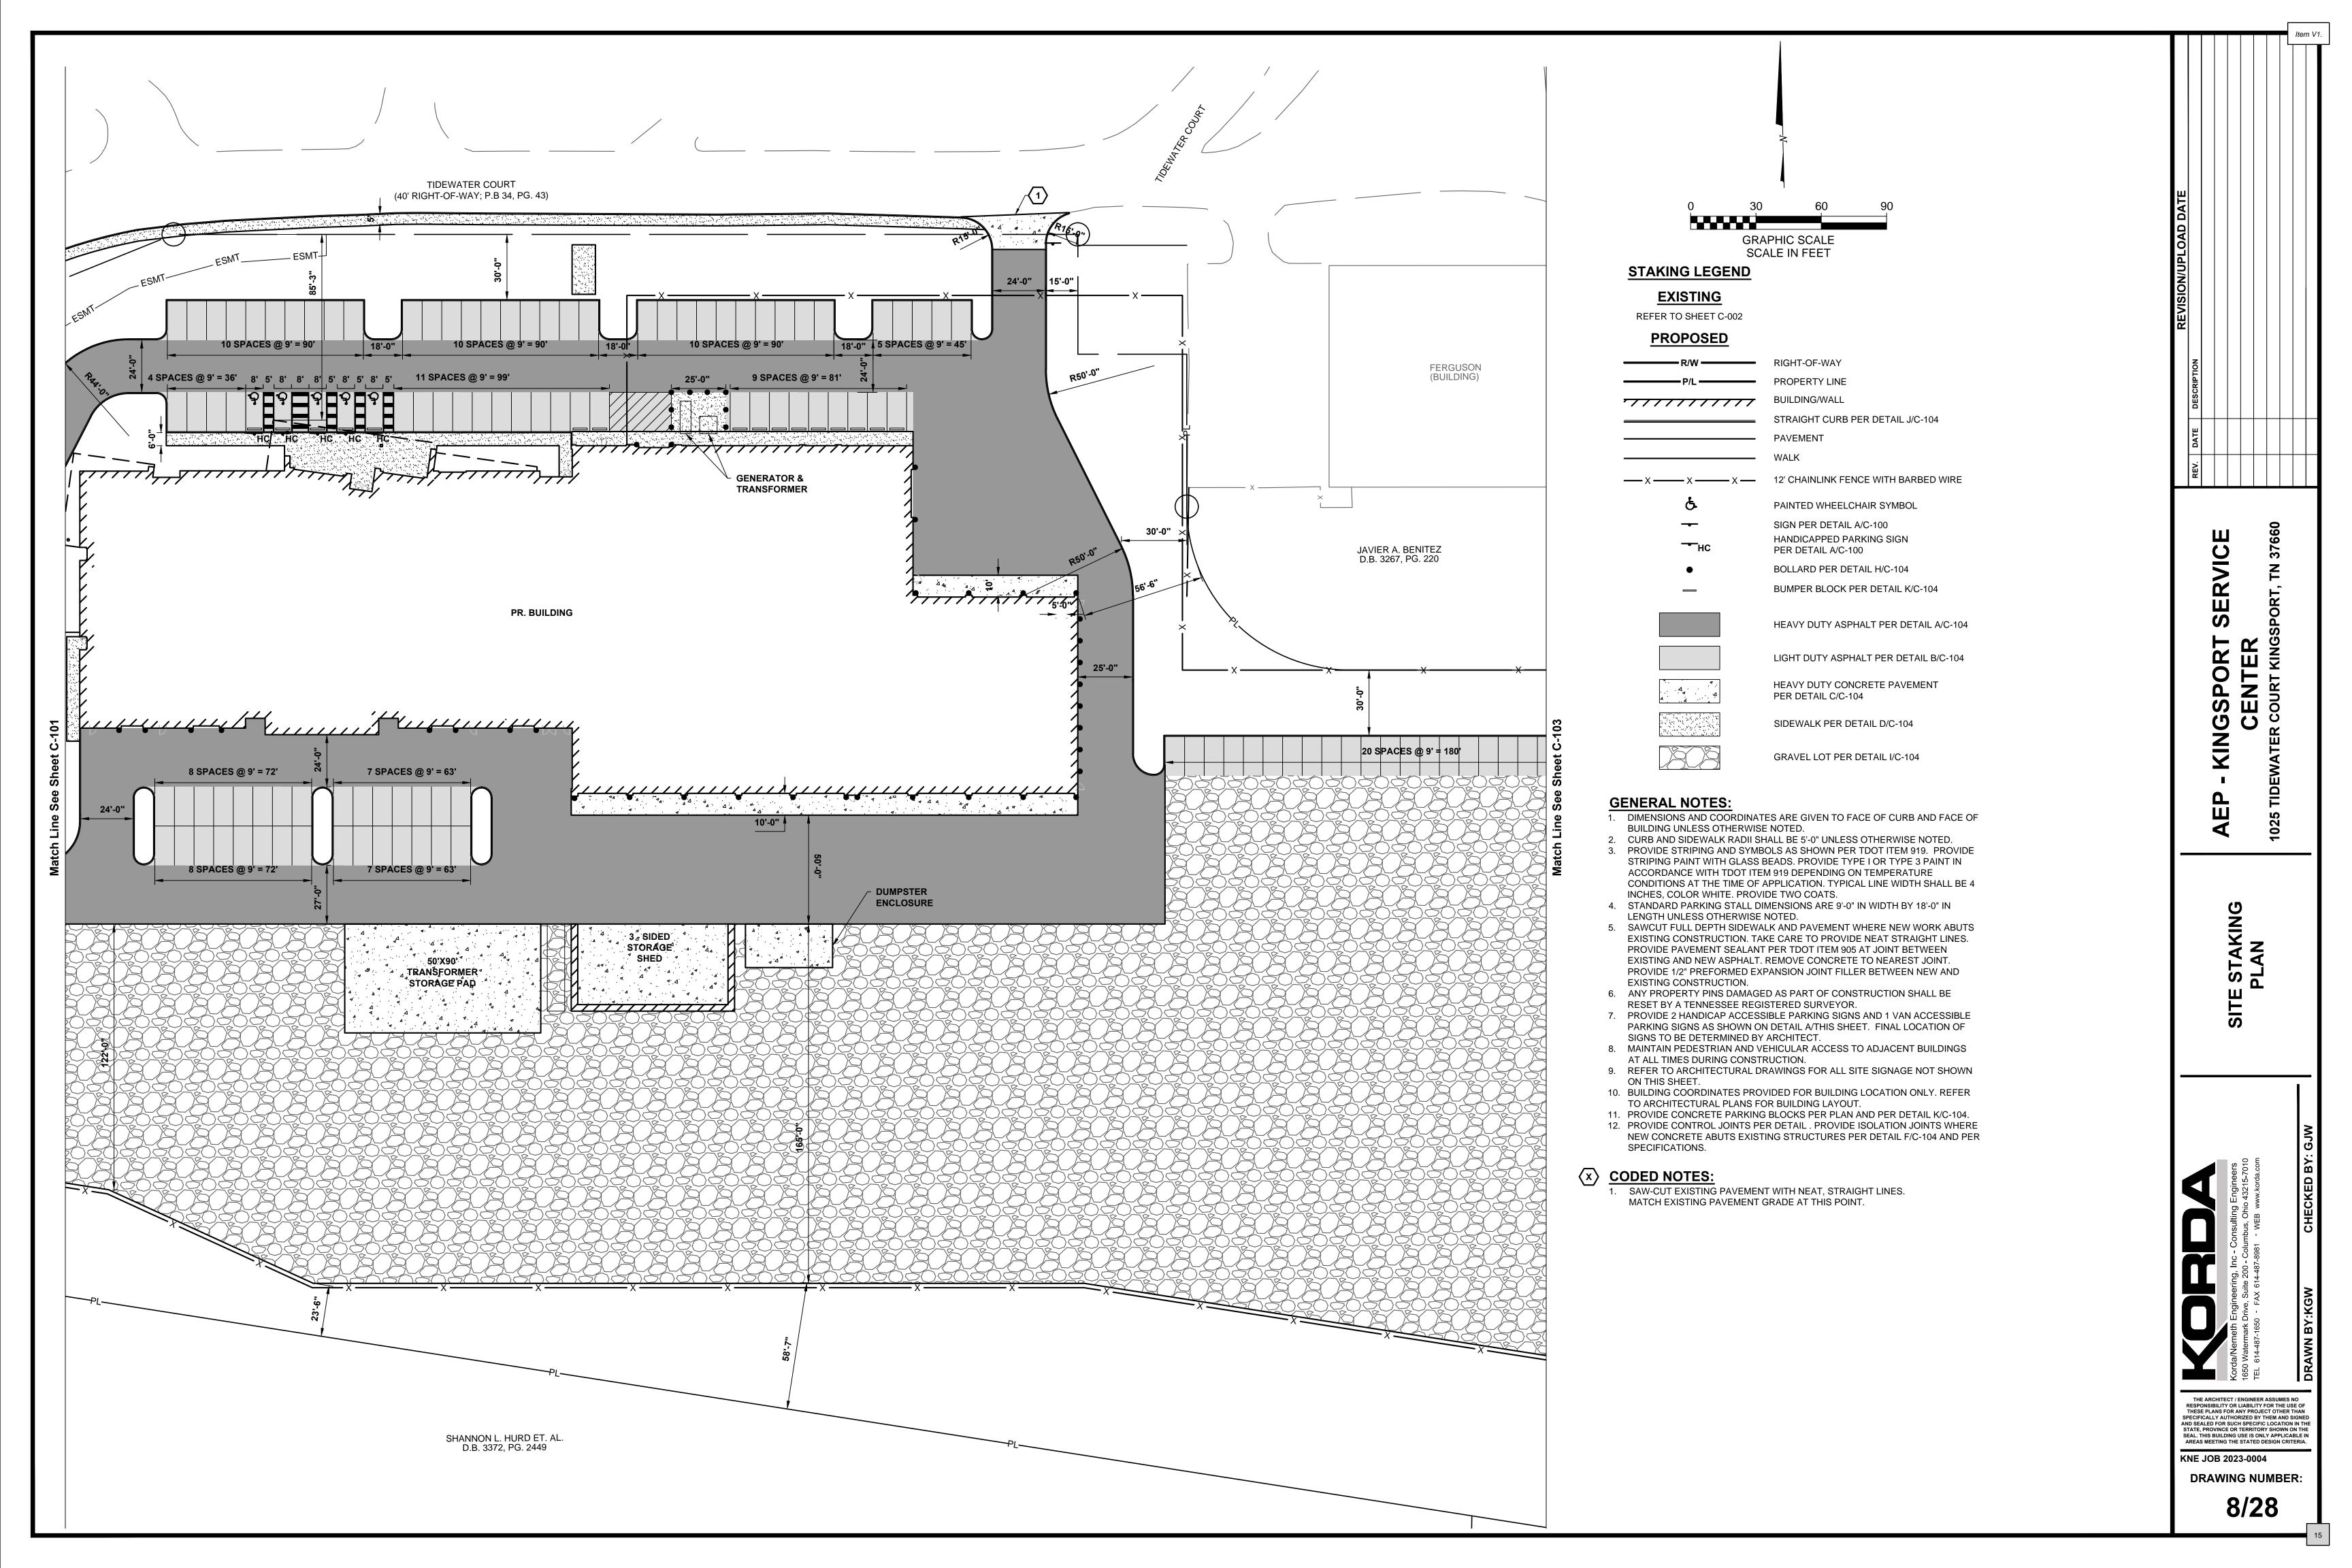

### SITE PLAN ANALYSIS

Gateway approvals in the M-1R zoning district consist of the following:

- 1. Site Plan
- 2. Grading Plan
- 3. Landscape Plan
- 4. Architectural Design
- 5. Signage
- 6. Lighting and Utilities
- 7. Parking

Enlarged plan copies will be provided during the regular meeting for best clarity.

- 1. Site Plan: The site is spacious and there is ample room to abide by M-1R zoning standards including setbacks.
- 2. The grading plan shows minimal disturbance, which is a key gateway requirement.
- 3. Landscape Plan: The landscape plan has received approval from the landscape specialist and conforms to the gateway standard.
- 4. Architectural Design: A waiver has been requested for pre-engineered metal panel, pre-engineered metal roof panel, composite concrete and wood like panels.
- 5. Signage: A monument sign is proposed as well as a directional lawn sign.
- 6. Lighting and Utilities. A foot lighting plan has been submitted. The utilities are proposed to be underground per the gateway standard.
- 7. Parking is adequate to serve the intended use.

# PROPOSED ZONING: M-1R

| GENERAL PROJECT INFORMATION |                  |  |  |
|-----------------------------|------------------|--|--|
| MAXIMUM BUILDING HEIGHT:    | N/A              |  |  |
| PROPOSED BUILDING HEIGHT:   | 26'              |  |  |
| SITE USAGE:                 | PUBLIC UTILITIES |  |  |
| BUILDING AREA OFFICE (SF):  | 26,500           |  |  |
| BUILDING AREA GARAGE (SF):  | 43,900           |  |  |

| GENERAL ZONING INFORMATION                  |                               |  |  |  |
|---------------------------------------------|-------------------------------|--|--|--|
| ADDRESS:                                    | 1025 TIDEWATER COURT          |  |  |  |
| PARCEL NO.:                                 | 08207602000                   |  |  |  |
| EXISTING ZONING<br>CLASSIFICATION/DISTRICT: | B-4P & A-1 / GATEWAY DISTRICT |  |  |  |
| PROPOSED ZONING CLASSIFICATION/DISTRICT:    | M-1R / GATEWAY DISTRICT       |  |  |  |
| HEIGHT DISTRICT:                            | M-1R                          |  |  |  |
| TOTAL SITE AREA:                            | 40.27                         |  |  |  |
| FLOOD ZONE:                                 | Х                             |  |  |  |
| FLOOD INSURANCE RATE MAP<br>NUMBER (FIRM):  | 47163C0045D                   |  |  |  |
| MOST RECENT EFFECTIVE DATE OF FIRM:         | 9/29/2006                     |  |  |  |
| BASE FLOOD ELEVATION (BFE):                 | N/A                           |  |  |  |

| SITE DATA TABLE            |       |  |  |
|----------------------------|-------|--|--|
| TOTAL SITE AREA:           | 40.27 |  |  |
| TOTAL DISTURBED AREA:      | 17.26 |  |  |
| DISTURBED IMPERVIOUS AREA: | 5.39  |  |  |
| PRE-DEVELOPED IMPERVIOUS:  | 5.39  |  |  |
| POST-DEVELOPED IMPERVIOUS: | 10.36 |  |  |

| PARKING CALCULATION                                      |     |  |
|----------------------------------------------------------|-----|--|
| REQUIRED PARKING (1 SPACE PER 1.5 EMPLOYEES MAJOR SHIFT) | 67  |  |
| REQUIRED PARKING (1 SPACE PER COMPANY VEHICLE)           | 40  |  |
| PROPOSED PARKING                                         | 124 |  |
| REQUIRED ADA PARKING (VAN/TOTAL)                         | 1/5 |  |
| PROPOSED ADA PARKING (VAN/TOTAL)                         | 1/5 |  |
| REQUIRED BICYCLE PARKING                                 | N/A |  |