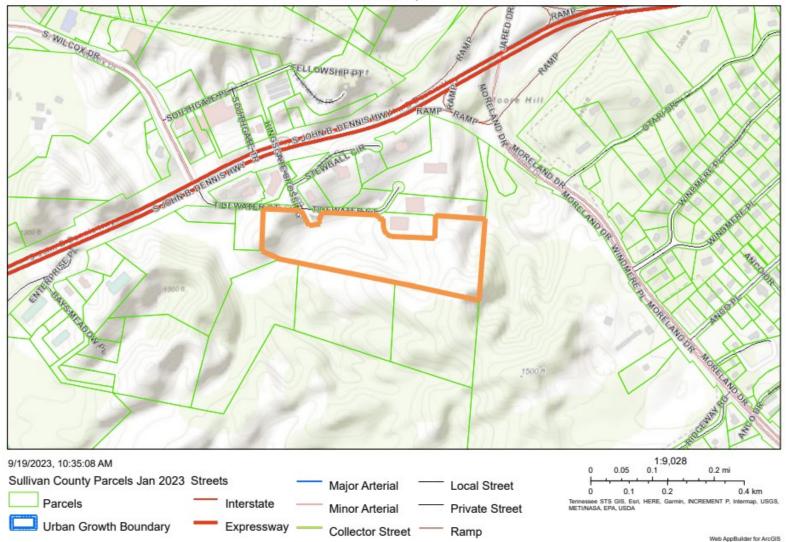

eting Date:      | 20 October 2023   |
| Approval:                 |                  |                    |                   |
| Denial:                   |                  | Reason for Denial: |                   |
| Deferred:                 |                  | Reason for         |                   |
|                           |                  | Deferral:          |                   |

PROPERTY INFORMATION

**ADDRESS: 1025 Tidewater Court** 

**DISTRICT: 13th** 

**OVERLAY DISTRICT: Gateway** 

**EXISTING ZONING: B-4P to M-1R** 

**ACRES: +/- 40.266** 

**EXISTING USE: vacant** 

PROPOSED USE: new AEP office building & Garage building

To receive gateway approval for an M-1R zone development of a new AEP office building & Garage.

# Gateway Submittal GATEWY23-0284

## Site Map





\*Rezoned to M-1R\*

# Gateway Submittal GATEWY23-0284

## Utilities



### SITE PLAN ANALYSIS

Gateway approvals in the M-1R zoning district consist of the following:

- 1. Site Plan
- 2. Grading Plan
- 3. Landscape Plan
- 4. Architectural Design
- 5. Signage
- 6. Lighting and Utilities
- 7. Parking

Enlarged plan copies will be provided during the regular meeting for best clarity.

- 1. Site Plan: The site is spacious and there is ample room to abide by M-1R zoning standards including setbacks.
- 2. The grading plan shows minimal disturbance, which is a key gateway requirement.
- 3. Landscape Plan: The landscape plan has received approval from the landscape specialist and conforms to the gateway standard.
- 4. Architectural Design: A waiver has been requested for pre-engineered metal