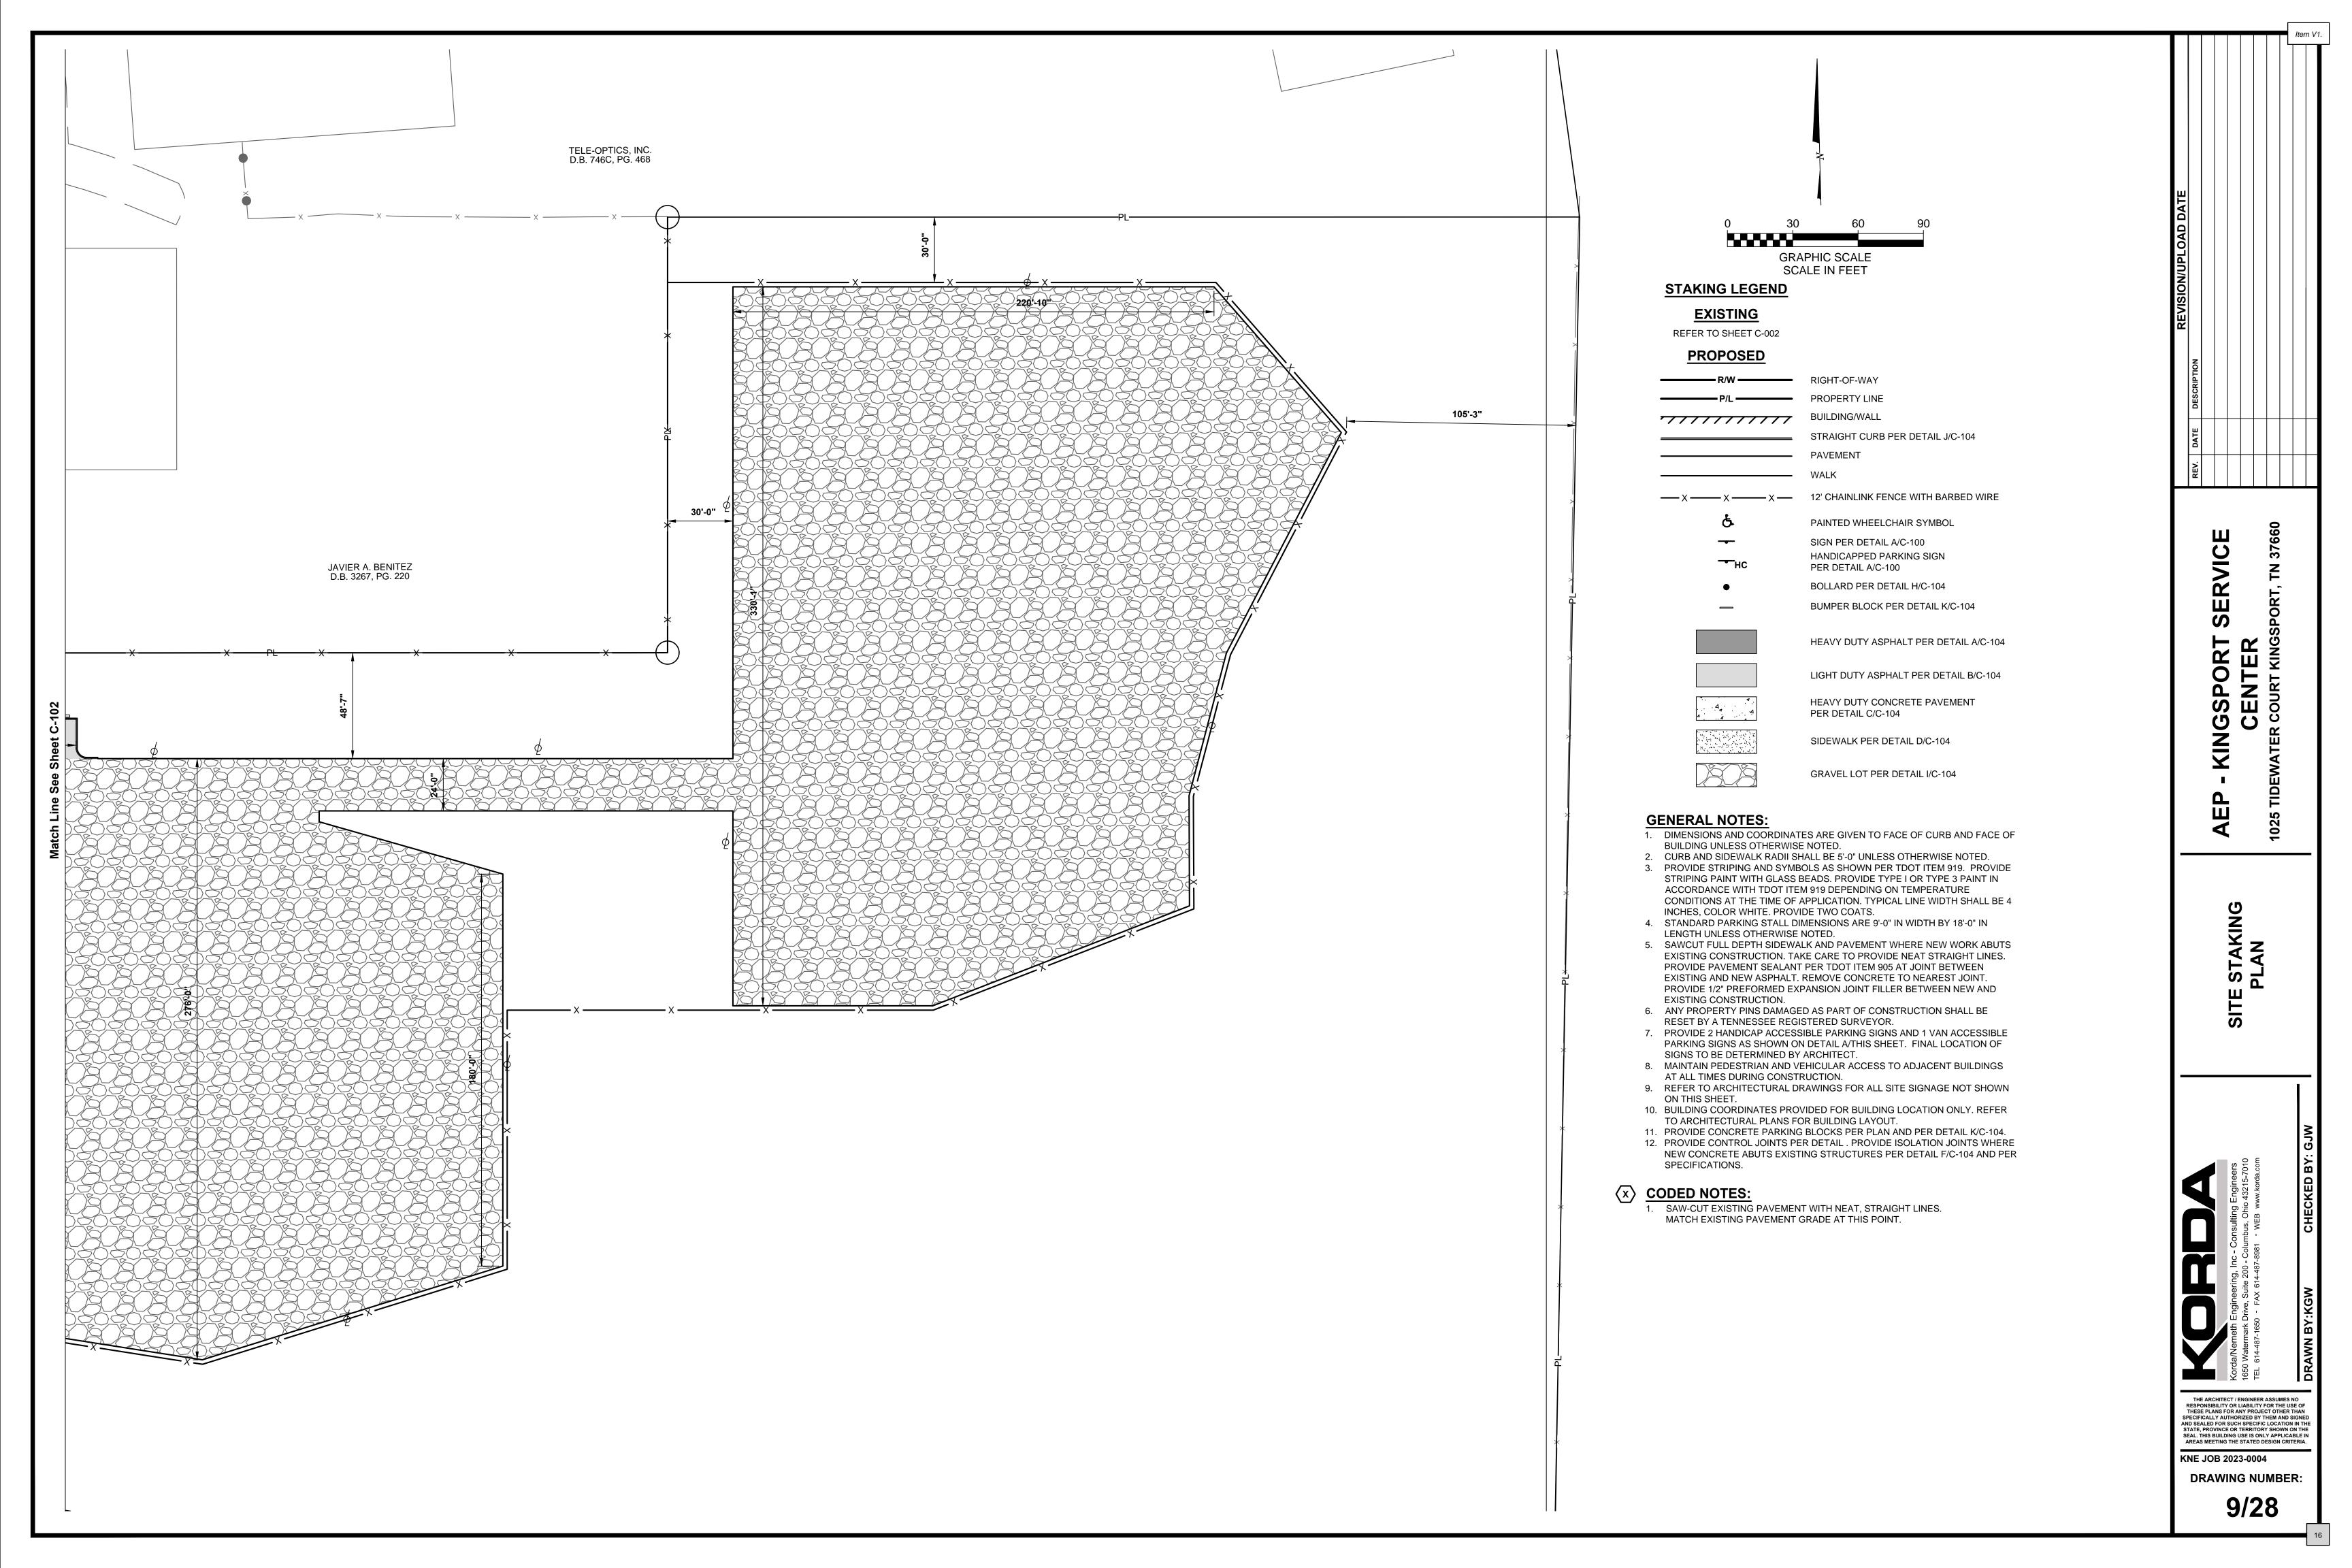

### SITE PLAN ANALYSIS

Gateway approvals in the M-1R zoning district consist of the following:

- 1. Site Plan
- 2. Grading Plan
- 3. Landscape Plan
- 4. Architectural Design
- 5. Signage
- 6. Lighting and Utilities
- 7. Parking

Enlarged plan copies will be provided during the regular meeting for best clarity.

- 1. Site Plan: The site is spacious and there is ample room to abide by M-1R zoning standards including setbacks.
- 2. The grading plan shows minimal disturbance, which is a key gateway requirement.
- 3. Landscape Plan: The landscape plan has received approval from the landscape specialist and conforms to the gateway standard.
- 4. Architectural Design: A waiver has been requested for pre-engineered metal panel, pre-engineered metal roof panel, composite concrete and wood like panels.
- 5. Signage: A monument sign is proposed as well as a directional lawn sign.
- 6. Lighting and Utilities. A foot lighting plan has been submitted. The utilities are proposed to be underground per the gateway standard.
- 7. Parking is adequate to serve the intended use.