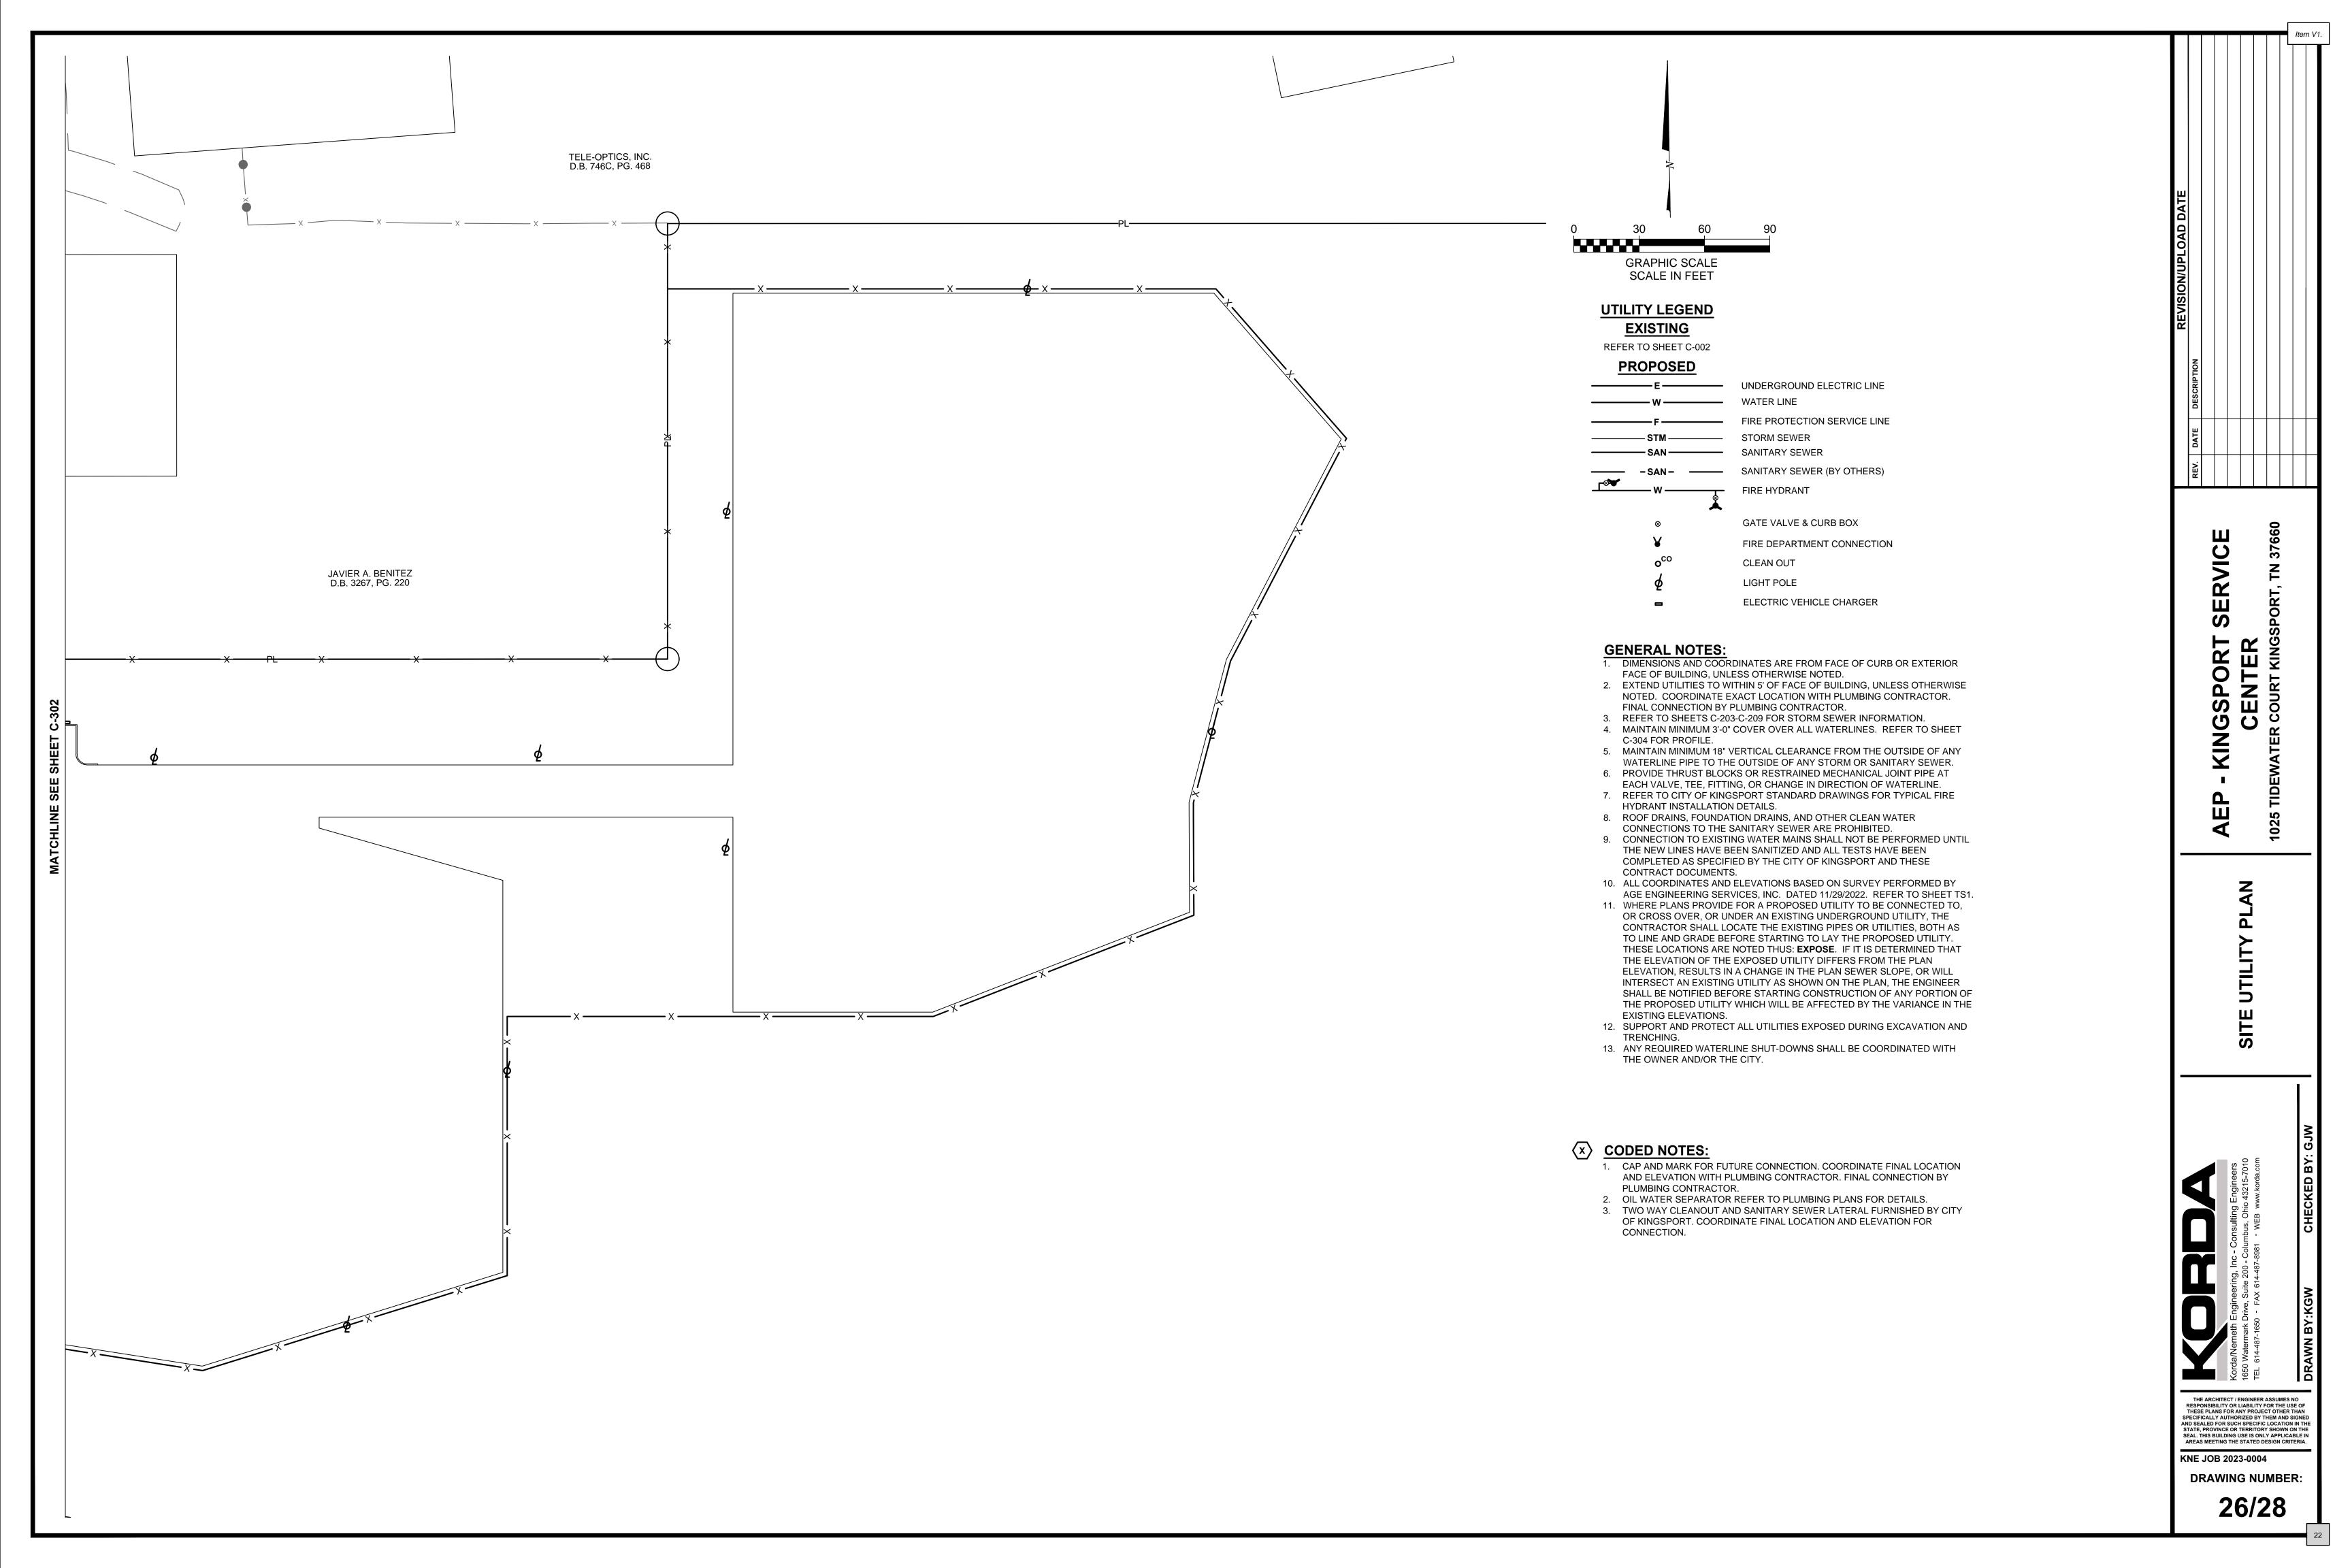

## Utilities

### SITE PLAN ANALYSIS

Gateway approvals in the M-1R zoning district consist of the following:

- 1. Site Plan
- 2. Grading Plan
- 3. Landscape Plan
- 4. Architectural Design
- 5. Signage
- 6. Lighting and Utilities
- 7. Parking

Enlarged plan copies will be provided during the regular meeting for best clarity.

- 1. Site Plan: The site is spacious and there is ample room to abide by M-1R zoning standards including setbacks.
- 2. The grading plan shows minimal disturbance, which is a key gateway requirement.
- 3. Landscape Plan: The landscape plan has received approval from the landscape specialist and conforms to the gateway standard.
- 4. Architectural Design: A waiver has been requested for pre-engineered metal panel, pre-engineered metal roof panel, composite concrete and wood like panels.
- 5. Signage: A monument sign is proposed as well as a directional lawn sign.
- 6. Lighting and Utilities. A foot lighting plan has been submitted. The utilities are proposed to be underground per the gateway standard.
- 7. Parking is adequate to serve the intended use.

# AEP-KINGSPORT SERVICE CENTER

1025 TIDEWATER COURT KINGSPORT, TN 37660

INDEX CONTOUR

STORM SEWER

CATCH BASIN

STRUCTURE NUMBER

MANHOLE

FIRE PROTECTION SERVICE LINE

FIRE HYDRANT

SANITARY SEWER

UNDERGROUND ELECTRIC LINE