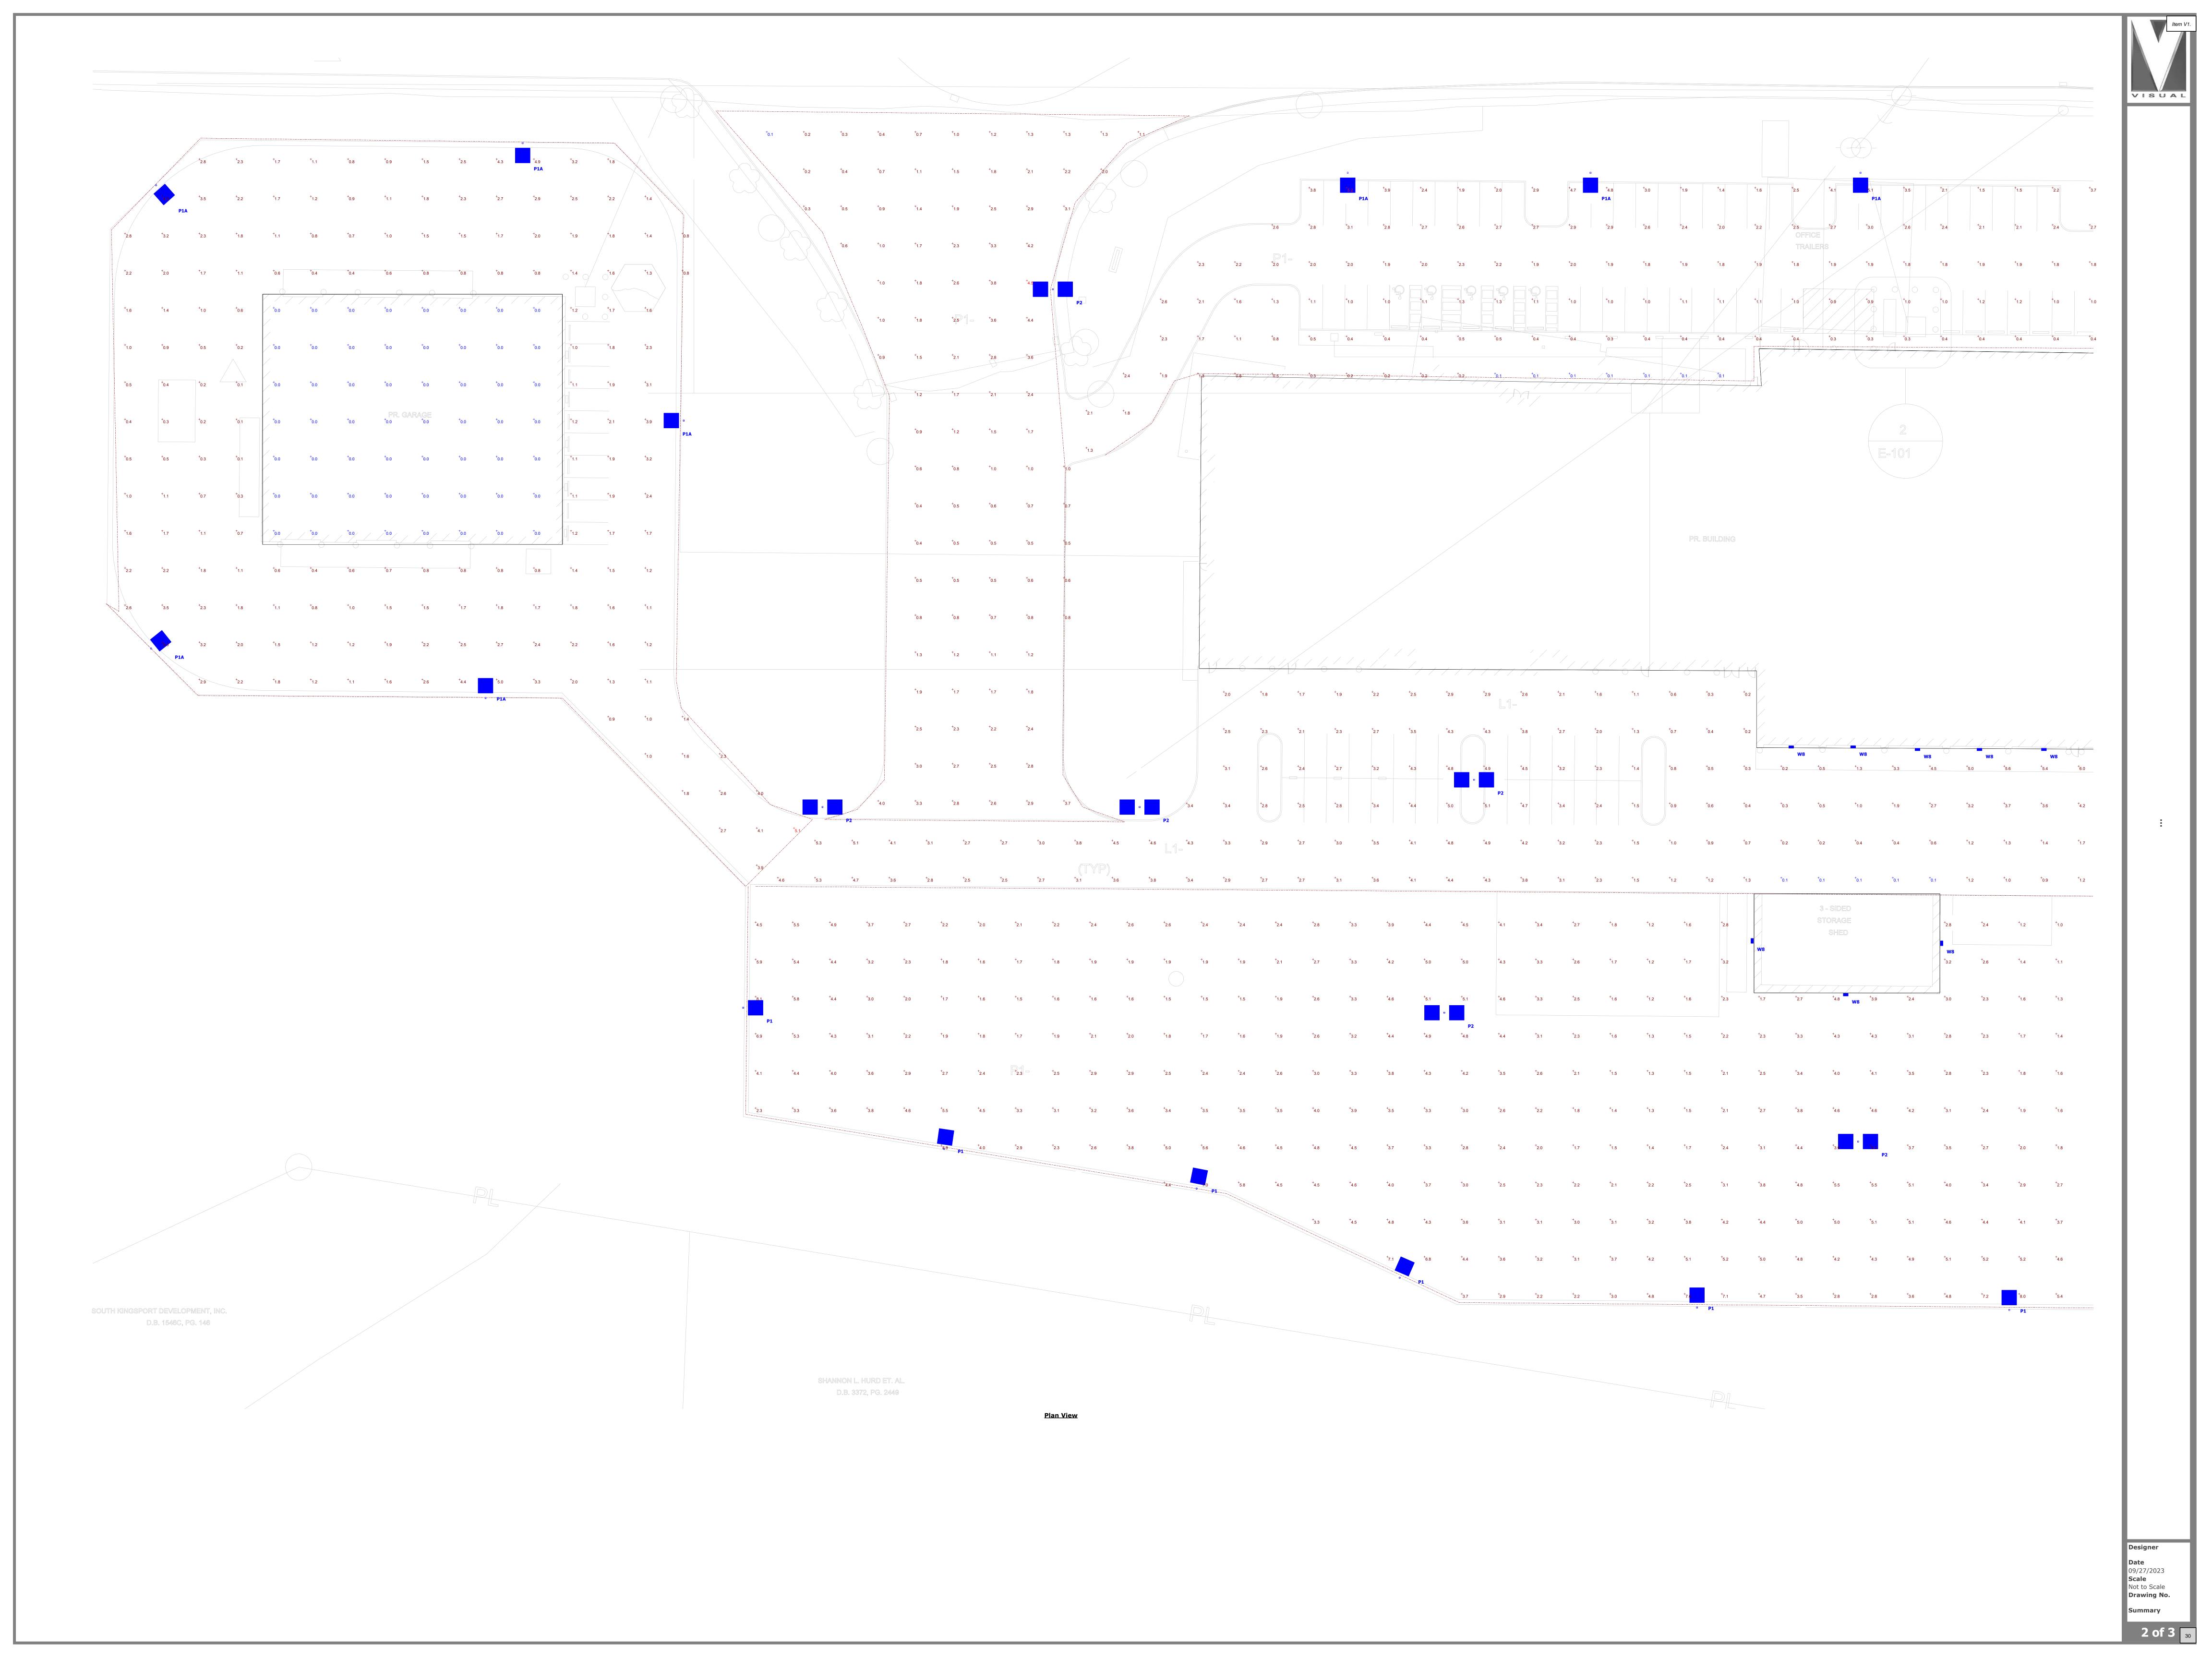

Enlarged plan copies will be provided during the regular meeting for best clarity.

- 1. Site Plan: The site is spacious and there is ample room to abide by M-1R zoning standards including setbacks.
- 2. The grading plan shows minimal disturbance, which is a key gateway requirement.
- 3. Landscape Plan: The landscape plan has received approval from the landscape specialist and conforms to the gateway standard.
- 4. Architectural Design: A waiver has been requested for pre-engineered metal panel, pre-engineered metal roof panel, composite concrete and wood like panels.
- 5. Signage: A monument sign is proposed as well as a directional lawn sign.
- 6. Lighting and Utilities. A foot lighting plan has been submitted. The utilities are proposed to be underground per the gateway standard.
- 7. Parking is adequate to serve the intended use.