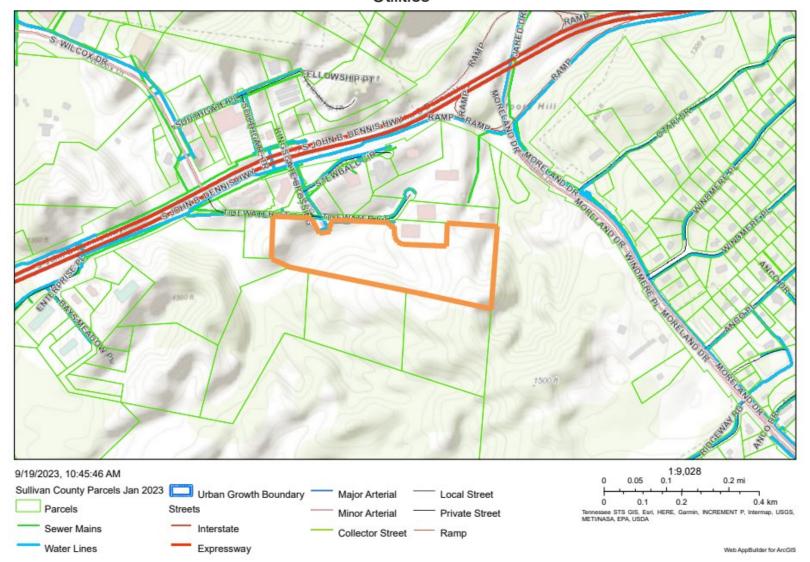

|                    |                   |
| Denial:                   |                  | Reason for Denial: |                   |
| Deferred:                 |                  | Reason for         |                   |
|                           |                  | Deferral:          |                   |

PROPERTY INFORMATION

**ADDRESS: 1025 Tidewater Court** 

**DISTRICT: 13th** 

**OVERLAY DISTRICT: Gateway** 

**EXISTING ZONING: B-4P to M-1R** 

**ACRES: +/- 40.266** 

**EXISTING USE: vacant** 

PROPOSED USE: new AEP office building & Garage building

To receive gateway approval for an M-1R zone development of a new AEP office building & Garage.

# Gateway Submittal GATEWY23-0284

## Site Map





\*Rezoned to M-1R\*

# Gateway Submittal GATEWY23-0284

## Utilities



### SITE PLAN ANALYSIS

Gateway approvals in the M-1R zoning district consist of the following:

- 1. Site Plan
- 2. Grading Plan
- 3. Landscape Plan
- 4. Architectural Design
- 5. Signage
- 6. Lighting and Utilities
- 7. Parking

Enlarged plan copies will be provided during the regular meeting for best clarity.

- 1. Site Plan: The site is spacious and there is ample room to abide by M-1R zoning standards including setbacks.
- 2. The grading plan shows minimal disturbance, which is a key gateway requirement.
- 3. Landscape Plan: The landscape plan has received approval from the landscape specialist and conforms to the gateway standard.
- 4. Architectural Design: A waiver has been requested for pre-engineered metal panel, pre-engineered metal roof panel, composite concrete and wood like