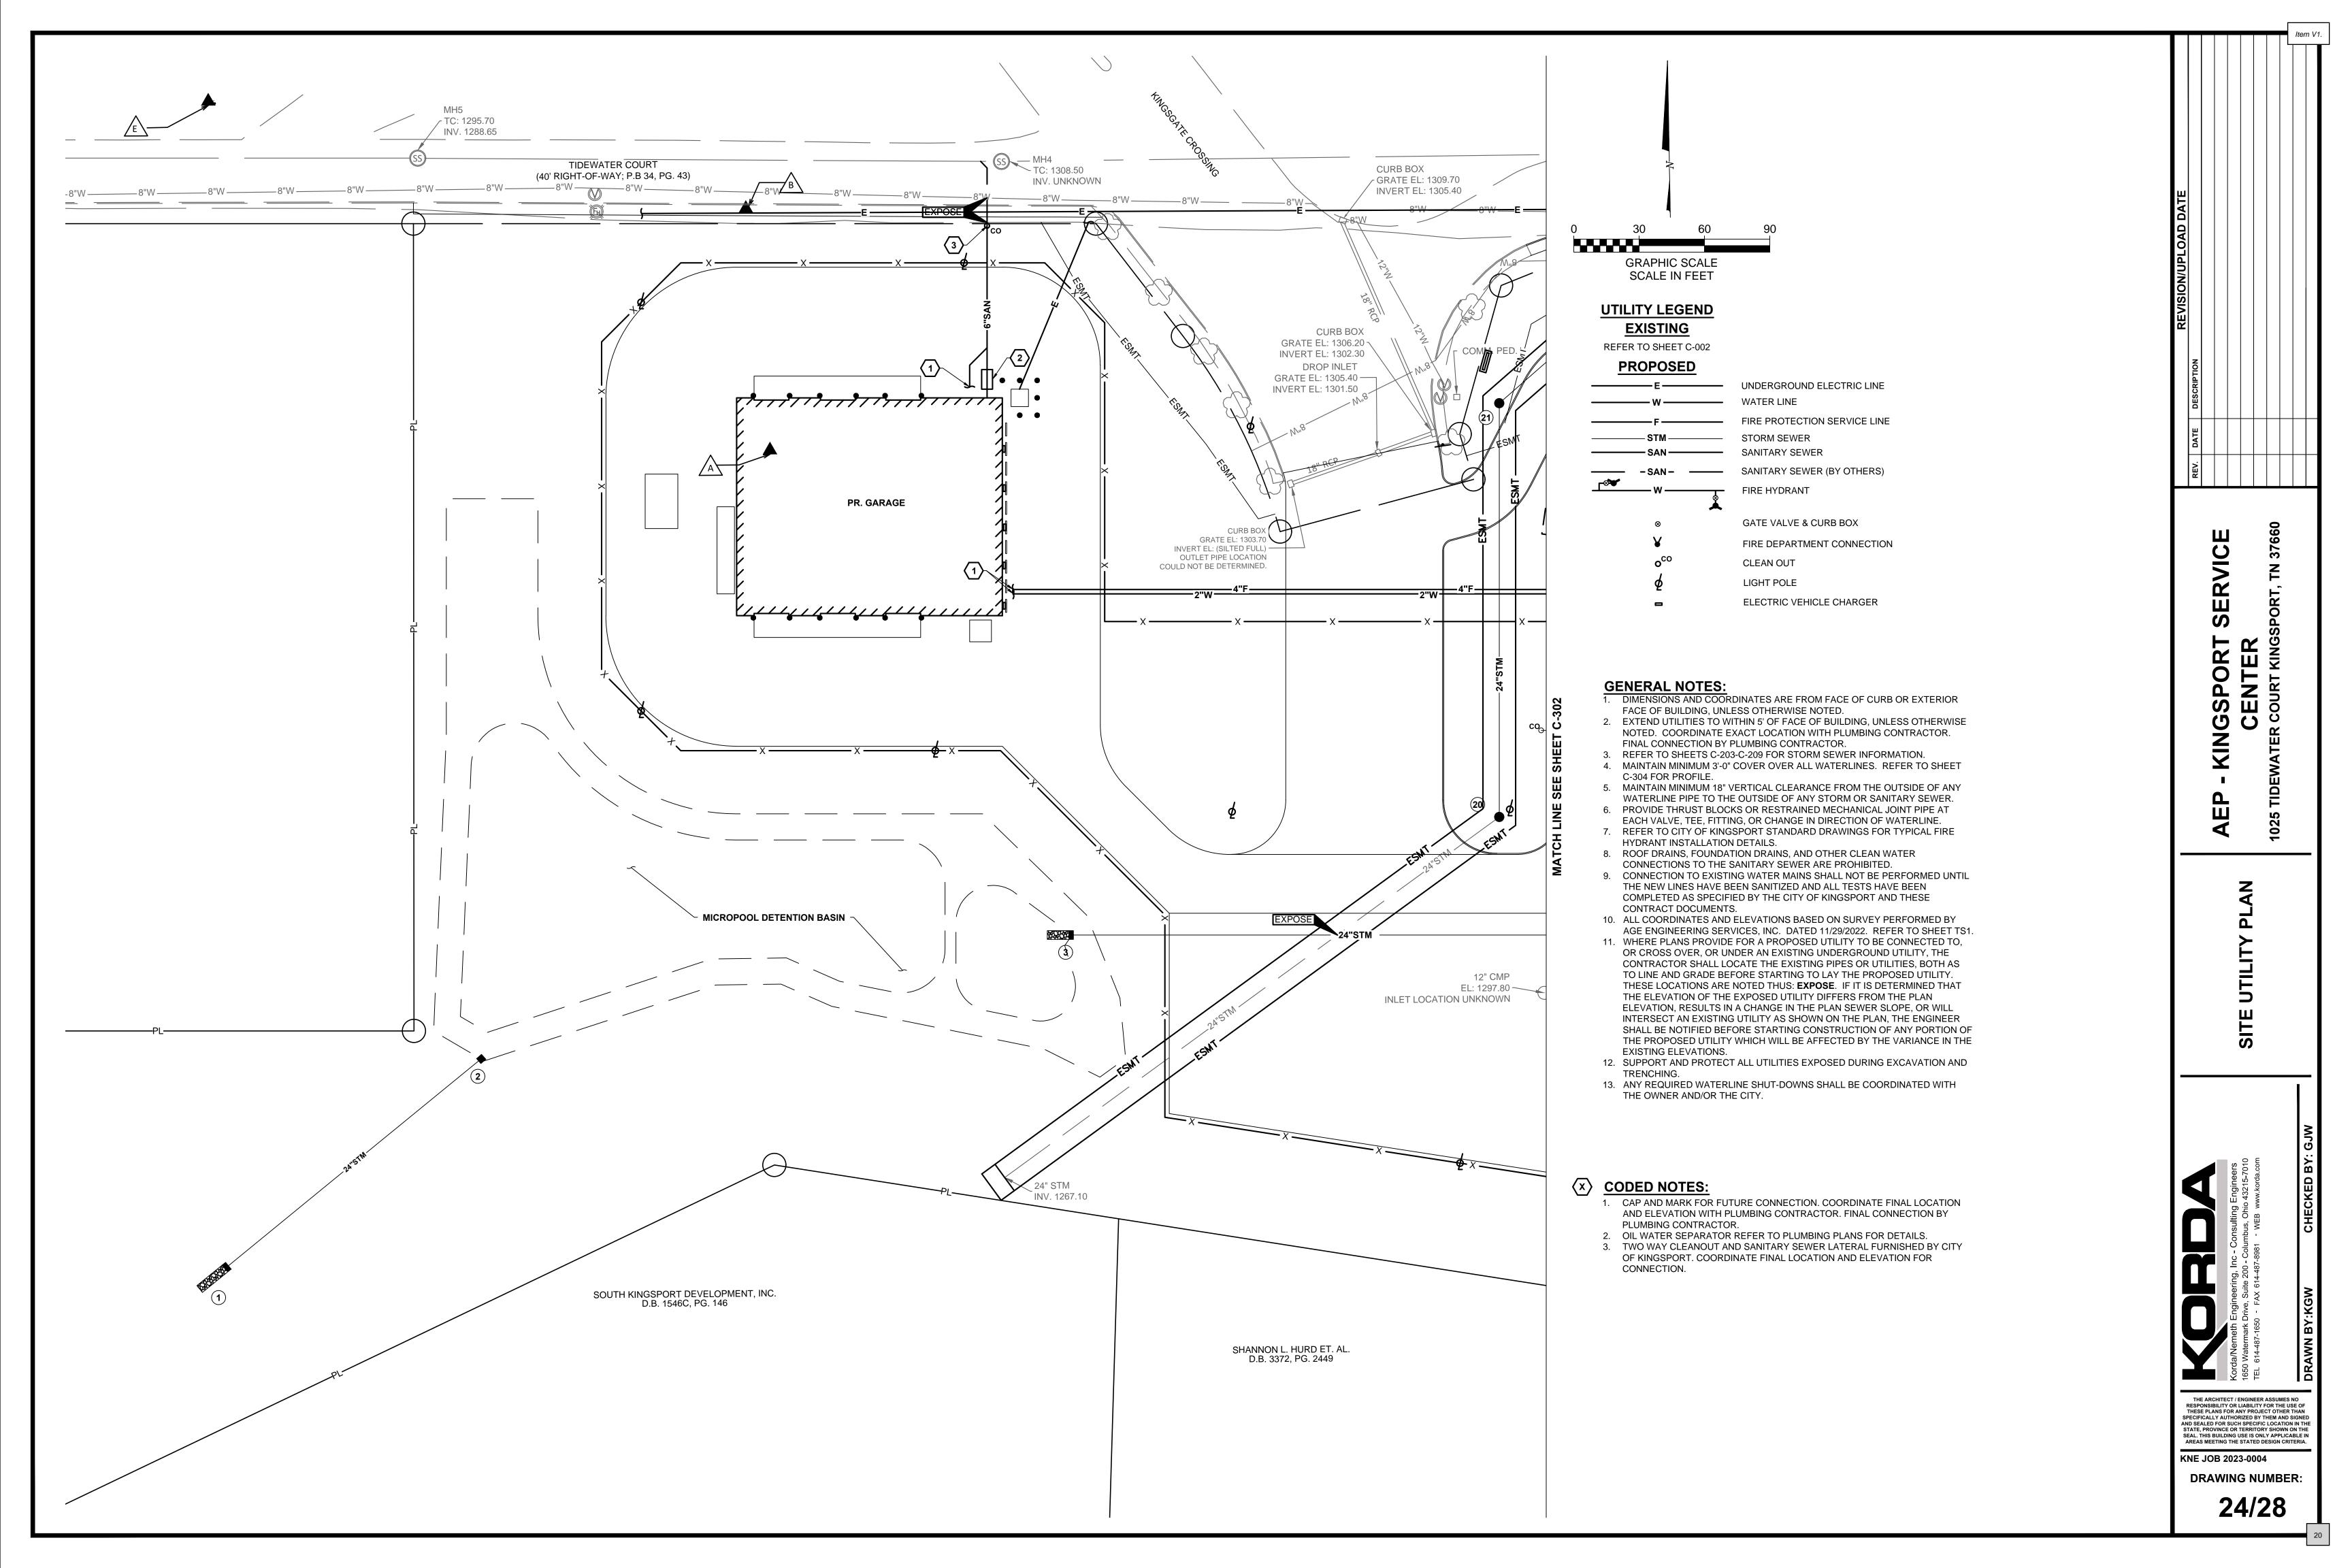

## Utilities

Enlarged plan copies will be provided during the regular meeting for best clarity.

- 1. Site Plan: The site is spacious and there is ample room to abide by M-1R zoning standards including setbacks.
- 2. The grading plan shows minimal disturbance, which is a key gateway requirement.
- 3. Landscape Plan: The landscape plan has received approval from the landscape specialist and conforms to the gateway standard.
- 4. Architectural Design: A waiver has been requested for pre-engineered metal panel, pre-engineered metal roof panel, composite concrete and wood like panels.
- 5. Signage: A monument sign is proposed as well as a directional lawn sign.
- 6. Lighting and Utilities. A foot lighting plan has been submitted. The utilities are proposed to be underground per the gateway standard.
- 7. Parking is adequate to serve the intended use.