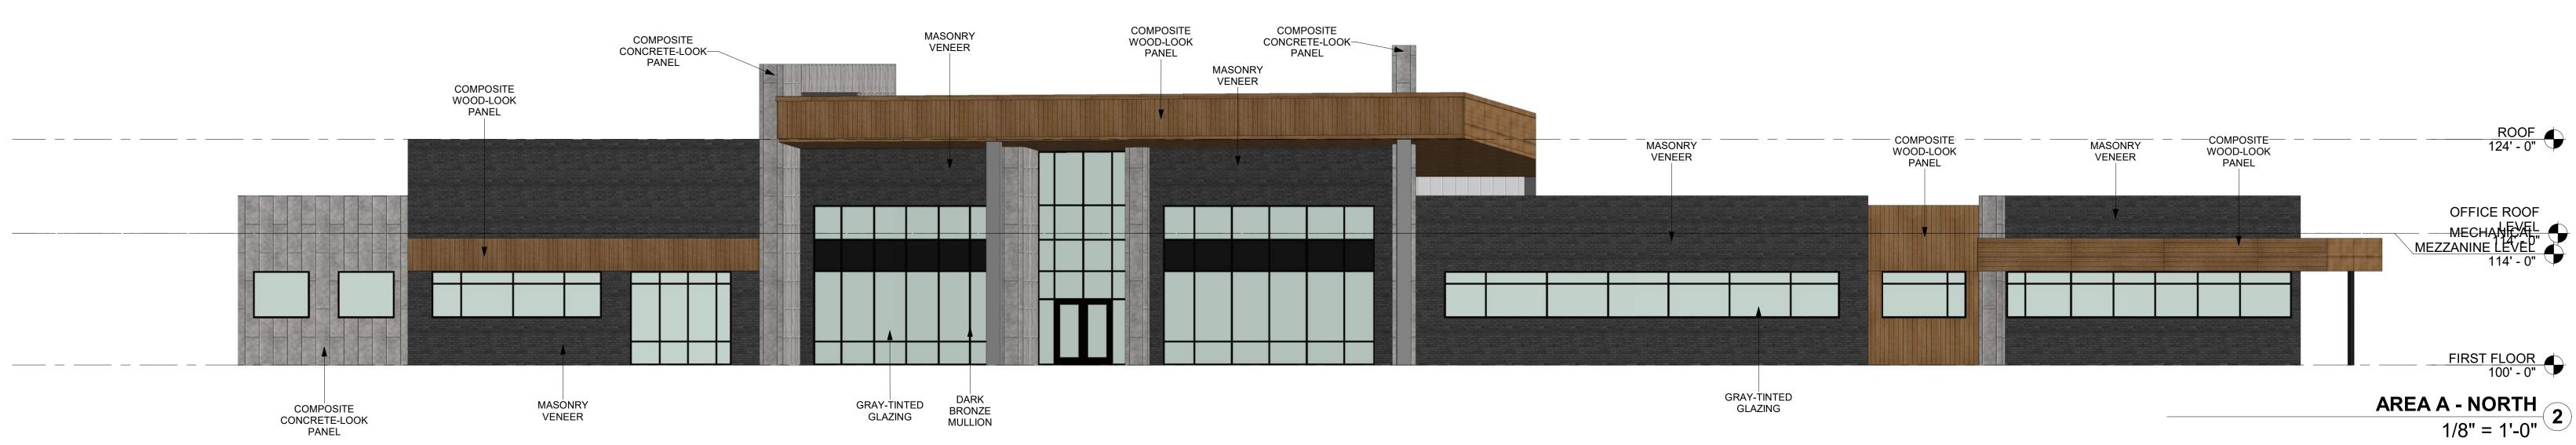

Enlarged plan copies will be provided during the regular meeting for best clarity.

- 1. Site Plan: The site is spacious and there is ample room to abide by M-1R zoning standards including setbacks.
- 2. The grading plan shows minimal disturbance, which is a key gateway requirement.
- 3. Landscape Plan: The landscape plan has received approval from the landscape specialist and conforms to the gateway standard.
- 4. Architectural Design: A waiver has been requested for pre-engineered metal panel, pre-engineered metal roof panel, composite concrete and wood like panels.
- 5. Signage: A monument sign is proposed as well as a directional lawn sign.
- 6. Lighting and Utilities. A foot lighting plan has been submitted. The utilities are proposed to be underground per the gateway standard.
- 7. Parking is adequate to serve the intended use.

**ZONING CLASS** 

B-4P

**COLOR:** DARK BRONZE

GRAY-TINTED GLAZING MANUFACTURER: N/A

**COLOR:** GRAY-TINTED

MANUFACTURER: CECO BUILDING

**COLOR:** WHITE WITH RIBBED

SYSTEMS

PATTERN

KINGSPORT, TN 37660

**COLOR:** CARBON BLACK VELOUR

**COMPOSITE CONCRETE-LOOK** 

**COLOR:** CORBOSA - MOONDUST

MANUFACTURER: NICHIHA

**PANEL** 

172 E. STATE ST, SUITE 600 COLUMBUS, OH 43215 PHONE: (614) 942-1050 INFO@WEARETRIAD.COM