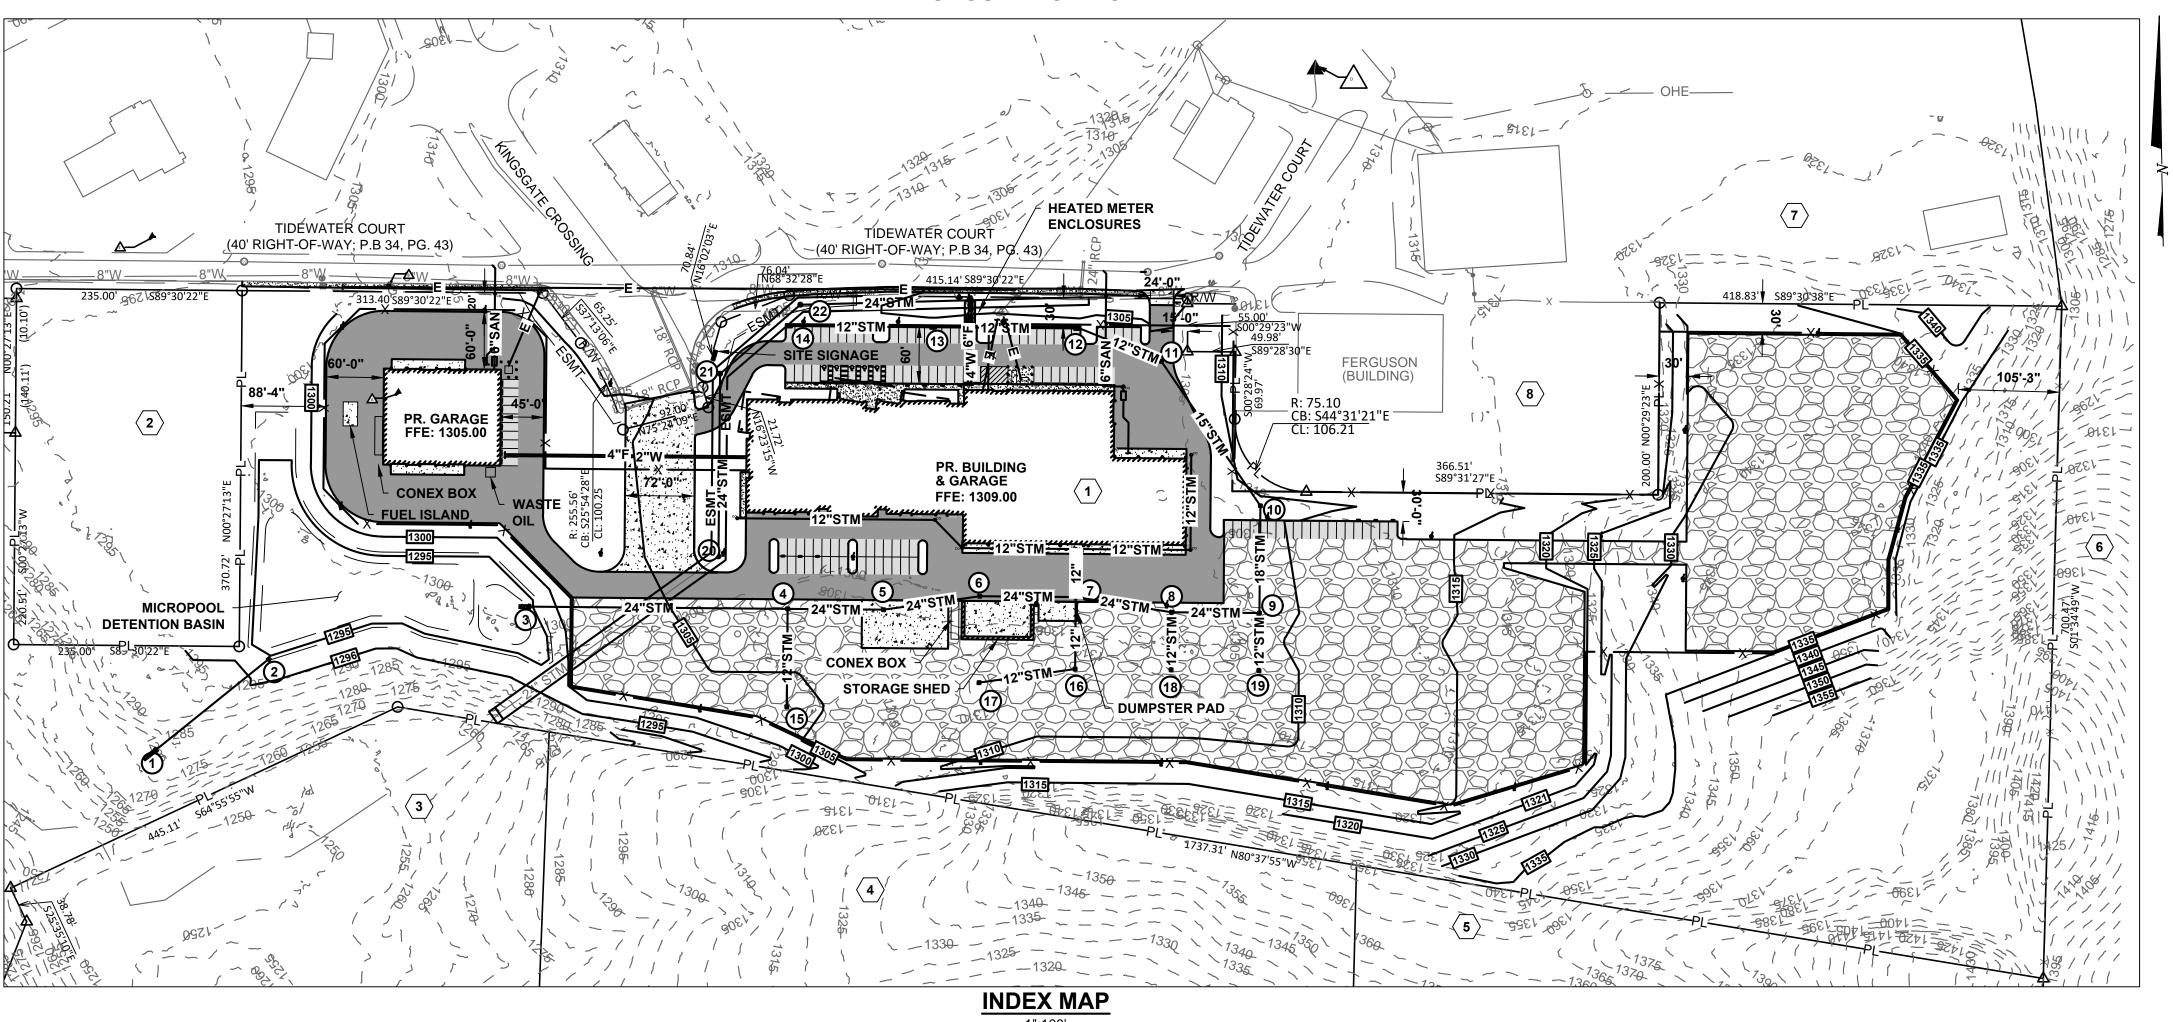

## Site Map

\*Rezoned to M-1R\*

# PROPOSED ZONING: M-1R

| GENERAL PROJECT INFORMATION |                  |  |  |
|-----------------------------|------------------|--|--|
| MAXIMUM BUILDING HEIGHT:    | N/A              |  |  |
| PROPOSED BUILDING HEIGHT:   | 26'              |  |  |
| SITE USAGE:                 | PUBLIC UTILITIES |  |  |
| BUILDING AREA OFFICE (SF):  | 26,500           |  |  |
| BUILDING AREA GARAGE (SF):  | 43,900           |  |  |

| GENERAL ZONING INFORMATION                  |                               |  |  |  |
|---------------------------------------------|-------------------------------|--|--|--|
| ADDRESS:                                    | 1025 TIDEWATER COURT          |  |  |  |
| PARCEL NO.:                                 | 08207602000                   |  |  |  |
| EXISTING ZONING<br>CLASSIFICATION/DISTRICT: | B-4P & A-1 / GATEWAY DISTRICT |  |  |  |
| PROPOSED ZONING CLASSIFICATION/DISTRICT:    | M-1R / GATEWAY DISTRICT       |  |  |  |
| HEIGHT DISTRICT:                            | M-1R                          |  |  |  |
| TOTAL SITE AREA:                            | 40.27                         |  |  |  |
| FLOOD ZONE:                                 | Х                             |  |  |  |
| FLOOD INSURANCE RATE MAP<br>NUMBER (FIRM):  | 47163C0045D                   |  |  |  |
| MOST RECENT EFFECTIVE DATE OF FIRM:         | 9/29/2006                     |  |  |  |
| BASE FLOOD ELEVATION (BFE):                 | N/A                           |  |  |  |

| SITE DATA TABLE            |       |  |  |
|----------------------------|-------|--|--|
| TOTAL SITE AREA:           | 40.27 |  |  |
| TOTAL DISTURBED AREA:      | 17.26 |  |  |
| DISTURBED IMPERVIOUS AREA: | 5.39  |  |  |
| PRE-DEVELOPED IMPERVIOUS:  | 5.39  |  |  |
| POST-DEVELOPED IMPERVIOUS: | 10.36 |  |  |