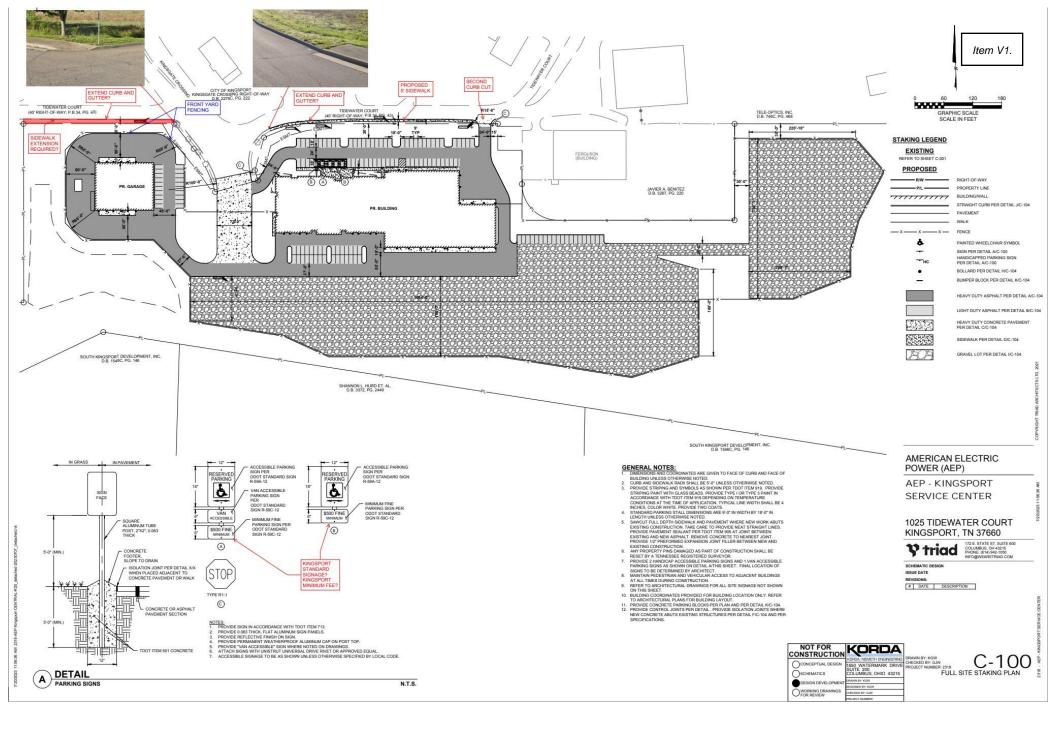

Enlarged plan copies will be provided during the regular meeting for best clarity.

- 1. Site Plan: The site is spacious and there is ample room to abide by M-1R zoning standards including setbacks.
- 2. The grading plan shows minimal disturbance, which is a key gateway requirement.
- 3. Landscape Plan: The landscape plan has received approval from the landscape specialist and conforms to the gateway standard.
- 4. Architectural Design: A waiver has been requested for pre-engineered metal panel, pre-engineered metal roof panel, composite concrete and wood like panels.
- 5. Signage: A monument sign is proposed as well as a directional lawn sign.
- 6. Lighting and Utilities. A foot lighting plan has been submitted. The utilities are proposed to be underground per the gateway standard.
- 7. Parking is adequate to serve the intended use.

# PROPOSED ZONING: M-1R

| GENERAL PROJECT INFORMATION |                  |  |  |
|-----------------------------|------------------|--|--|
| MAXIMUM BUILDING HEIGHT:    | N/A              |  |  |
| PROPOSED BUILDING HEIGHT:   | 26'              |  |  |
| SITE USAGE:                 | PUBLIC UTILITIES |  |  |
| BUILDING AREA OFFICE (SF):  | 26,500           |  |  |
| BUILDING AREA GARAGE (SF):  | 43,900           |  |  |

| PARKING CALCULATION                                      |     |  |
|----------------------------------------------------------|-----|--|
| REQUIRED PARKING (1 SPACE PER 1.5 EMPLOYEES MAJOR SHIFT) | 67  |  |
| REQUIRED PARKING (1 SPACE PER COMPANY VEHICLE)           | 40  |  |
| PROPOSED PARKING                                         | 124 |  |
| REQUIRED ADA PARKING (VAN/TOTAL)                         | 1/5 |  |
| PROPOSED ADA PARKING (VAN/TOTAL)                         | 1/5 |  |
| REQUIRED BICYCLE PARKING                                 | N/A |  |