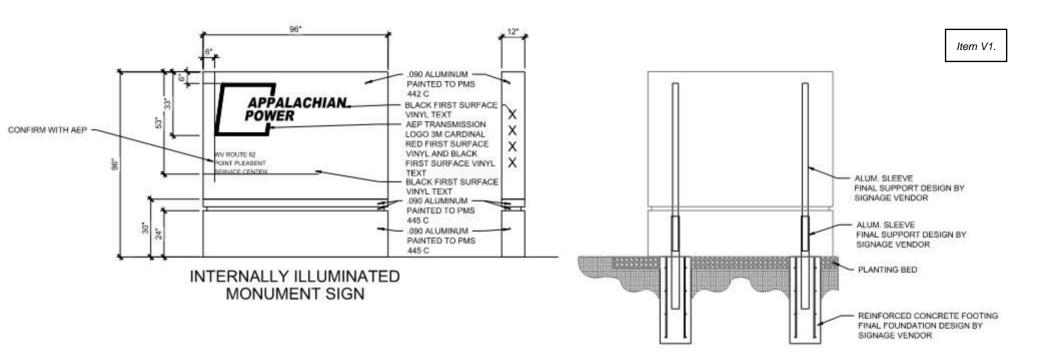

Enlarged plan copies will be provided during the regular meeting for best clarity.

- 1. Site Plan: The site is spacious and there is ample room to abide by M-1R zoning standards including setbacks.
- 2. The grading plan shows minimal disturbance, which is a key gateway requirement.
- 3. Landscape Plan: The landscape plan has received approval from the landscape specialist and conforms to the gateway standard.
- 4. Architectural Design: A waiver has been requested for pre-engineered metal panel, pre-engineered metal roof panel, composite concrete and wood like panels.
- 5. Signage: A monument sign is proposed as well as a directional lawn sign.
- 6. Lighting and Utilities. A foot lighting plan has been submitted. The utilities are proposed to be underground per the gateway standard.
- 7. Parking is adequate to serve the intended use.

# DATE DESCRIPTION

DRAWN BY: Author CHECKED BY: Checker PROJECT NUMBER: 2318

A-203 EXTERIOR ELEVATIONS %

BUILDING MONUMENT SIGN NTS

27

Item V1.