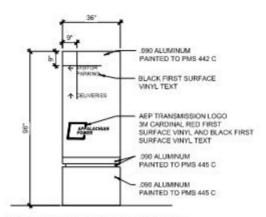

Enlarged plan copies will be provided during the regular meeting for best clarity.

- 1. Site Plan: The site is spacious and there is ample room to abide by M-1R zoning standards including setbacks.
- 2. The grading plan shows minimal disturbance, which is a key gateway requirement.
- 3. Landscape Plan: The landscape plan has received approval from the landscape specialist and conforms to the gateway standard.
- 4. Architectural Design: A waiver has been requested for pre-engineered metal panel, pre-engineered metal roof panel, composite concrete and wood like panels.
- 5. Signage: A monument sign is proposed as well as a directional lawn sign.
- 6. Lighting and Utilities. A foot lighting plan has been submitted. The utilities are proposed to be underground per the gateway standard.
- 7. Parking is adequate to serve the intended use.

# INTERNALLY ILLUMINATED DIRECTIONAL LAWN SIGN

| Schedul | e     |       |     |                   |                                       |                                                                                                  |                 |                |     |                |              |
|---------|-------|-------|-----|-------------------|---------------------------------------|--------------------------------------------------------------------------------------------------|-----------------|----------------|-----|----------------|--------------|
| Symbol  | Label | Image | QTY | Manufacturer      | Catalog                               | Description                                                                                      | Number<br>Lamps | Lamp<br>Output | LLF | Input<br>Power | Polar Plot   |
|         | P1    |       | 24  | Lithonia Lighting | RSX2 LED P4 40K R3                    | RSX Area Fixture Size 2 P4 Lumen Package 4000K CCT Type R3 Distribution                          | 1               | 25000          | 1   | 189.54         | Max: 18023cd |
| 0       | P2    |       | 14  | Lithonia Lighting | RSX2 LED P4 40K R5                    | RSX Area Fixture Size 2 P4 Lumen Package 4000K CCT Type R5 Distribution                          | 1               | 25667          | 1   | 379.08         | Max: 9807cd  |
|         | P1A   |       | 10  | Lithonia Lighting | RSX2 LED P2 40K R3                    | RSX Area Fixture Size 2 P2 Lumen Package 4000K CCT Type R3 Distribution                          | 1               | 17202          | 1   | 114.07         | Max: 12401cd |
|         | W8    |       | 12  | Lithonia Lighting | DSXW1 LED 20C 700<br>40K T3M MVOLT HS | DSXW1 LED WITH (2) 10 LED LIGHT ENGINES, TYPE T3M OPTIC, 4000K, @ 700mA WITH HOUSE-SIDE SHIELDS. | 1               | 4371           | 1   | 45.7           | Max: 3116cd  |