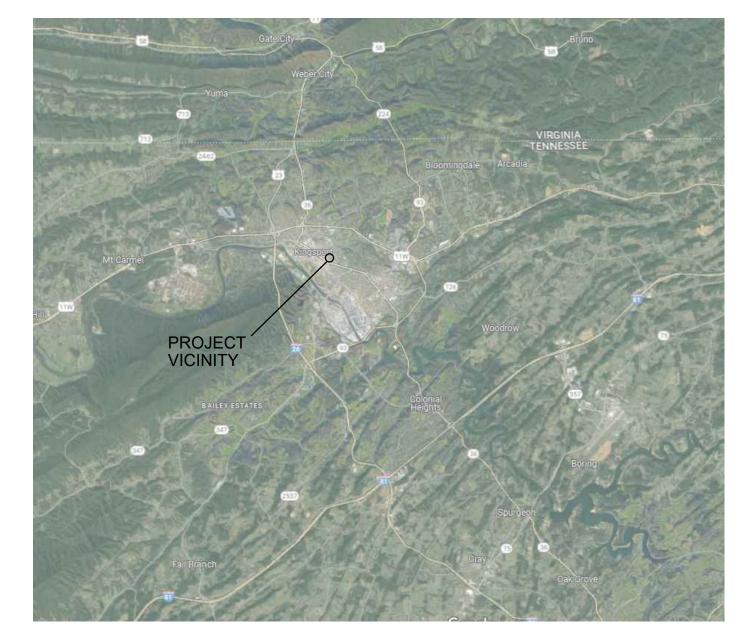

nc.

737 E. Sevier Ave.

Kingsport, TN

Initial Submittal - December 19, 2023 SITE / CIVIL PACKAGE

Project # 202388

Rural Health Services Consortium, Inc. 737 E. Sevier Ave. Kingsport, TN 37660 423-246-7922

OWNER INFORMATION

# PROPERTY INFORMATION

Parcel #: 0460 C 024.10
Zoning: B-3
Setbacks: Front - 20 ft.
Rear - 30 ft.
Side - Not applicable
Parcel Area: 0.97 ac.
Disturbed Area: 0.28 ac.
Impervious Area: 0.19 ac.
New Parking Provided: 25 spaces

SITE / CIVIL SHEET INDEX

V-01 EXISTING SITE SURVEY

LANDSCAPE PLAN
LANDSCAPE DETAILS

SITE/CIVIL COVER SHEET

SITE LAYOUT & GRADING PLAN

SITE GRADING & EROSION CONTROL DETAILS

Adjacent Property Zoning:
Rural Health Services Consortium, Inc. (main office to the southeast): B-3
Residential Lot to northwest: R-4

# VICINITY MAP NOT TO SCALE



# LOCATION MAP



# CIVIL ENGINEER



Phn (423) 349-7760 Fax (423) 349-7413 www.grcinc.com Cain Rash West

Rural Health Services Consortium

130 Regional Park Dr. Kingsport, TN 37660 Phn (423) 349-7760 Fax (423) 349-7413

www.grcinc.com

THIS DRAWING AS PREPARED
BY CainRashWest Architects
SHALL BE USED FOR THE
SPECIFIC IDENTIFIED PROJECT
ONLY. THIS DRAWING IS THE
PROPERTY OF CainRashWest
Architects AND SHALL BE
RETURNED PER THEIR REQUEST

no. date rev. description



| issued      | 19 DEC 2023 |
|-------------|-------------|
| checked     | BWJ         |
| drawn       | BWJ         |
| project no. | 202388      |
|             |             |

COVER SHEET

C-00



**ORIGINAL SURVEY** 

SCALE: N.T.S.

onsortium Services Health

Rural

737 E. Sevier Ave. Kingsport, TN 37660

Architects

1