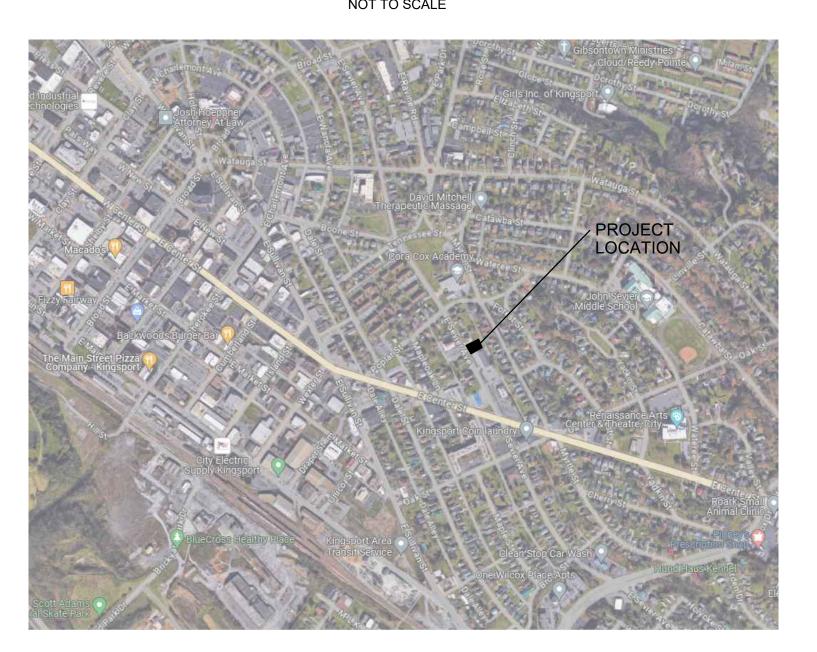

Ave.

Kingsport, TN

Initial Submittal - December 19, 2023 SITE / CIVIL PACKAGE

Project # 202388

Rural Health Services Consortium, Inc. 737 E. Sevier Ave. Kingsport, TN 37660 423-246-7922

OWNER INFORMATION

# PROPERTY INFORMATION

Parcel #: 0460 C 024.10
Zoning: B-3
Setbacks: Front - 20 ft.
Rear - 30 ft.
Side - Not applicable
Parcel Area: 0.97 ac.
Disturbed Area: 0.28 ac.
Impervious Area: 0.19 ac.
New Parking Provided: 25 spaces

SITE / CIVIL SHEET INDEX

V-01 EXISTING SITE SURVEY

LANDSCAPE PLAN
LANDSCAPE DETAILS

SITE/CIVIL COVER SHEET

SITE LAYOUT & GRADING PLAN

SITE GRADING & EROSION CONTROL DETAILS

Adjacent Property Zoning:
Rural Health Services Consortium, Inc. (main office to the southeast): B-3
Residential Lot to northwest: R-4

# VICINITY MAP NOT TO SCALE



# LOCATION MAP



# CIVIL ENGINEER



Phn (423) 349-7760 Fax (423) 349-7413 www.grcinc.com Cain Rash West

Rural Health Services Consortium

130 Regional Park Dr. Kingsport, TN 37660 Phn (423) 349-7760 Fax (423) 349-7413

www.grcinc.com

THIS DRAWING AS PREPARED
BY CainRashWest Architects
SHALL BE USED FOR THE
SPECIFIC IDENTIFIED PROJECT
ONLY. THIS DRAWING IS THE
PROPERTY OF CainRashWest
Architects AND SHALL BE
RETURNED PER THEIR REQUEST

no. date rev. description



| issued      | 19 DEC 2023 |
|-------------|-------------|
| checked     | BWJ         |
| drawn       | BWJ         |
| project no. | 202388      |
|             |             |

COVER SHEET

C-00



**ORIGINAL SURVEY** 

SCALE: N.T.S.

onsortium Services Health

Rural

737 E. Sevier Ave. Kingsport, TN 37660

Architects

130 Regional Park D