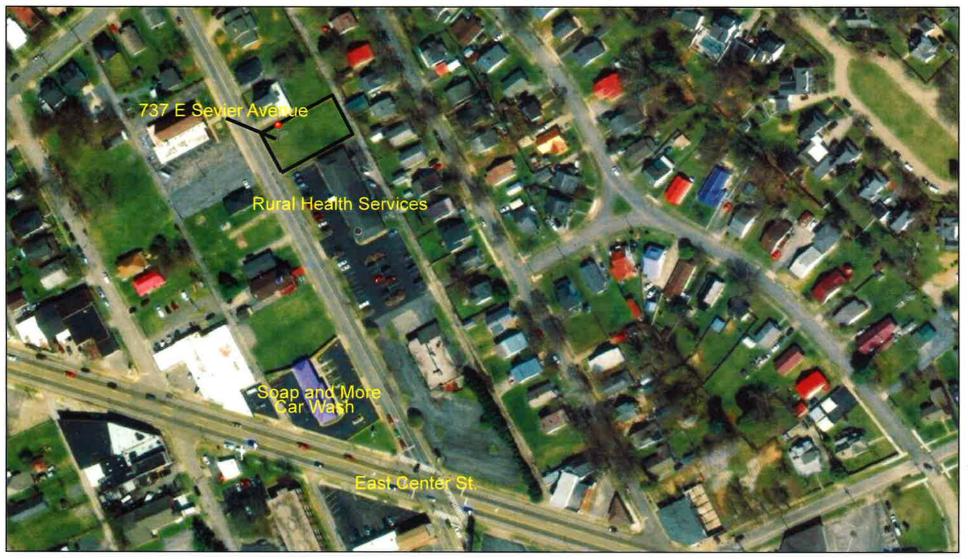

# Rural Health Services Consortium, Inc. - New Parking Area

737 E. Sevier Ave., Kingsport, TN 37660

Tax Map: 0460, Group: C, Parcel: 024.10, Lot: 2R

### Special Exception Questions / Responses:

1. What is the use, activities, hours of operation, numbers of anticipated customers and daily vehicles?

The new parking area will be utilized for additional parking for the existing business (Rural Health Services Clinic). Customers will access the proposed parking area via the existing parking lot drive aisle. The hours of operation will be Monday through Friday, 8:00am – 5:00pm. A minimal increase in traffic and customer base may occur, as with any growing business, however the proposed parking area is mainly to alleviate current shortages of parking.

2. Are there accessible safe streets for anticipated traffic and adequate parking facilities on site?

Existing parking facilities are cramped the existing parking space count is barely sufficient for current patients and staff. The addition of the proposed 25 spaces will provide the required parking for the facilities needs. Sufficient ADA accessible parking spaces are already provided on site. East Sevier Ave. is an adequate roadway to accept the business's current and future traffic.

3. Does the use and additions if any, fit with the neighborhood architecture aesthetics?

No new building additions are proposed. This area north of East Center Street is mixed residential and commercial with an existing church parking area directly across from the proposed new parking area.