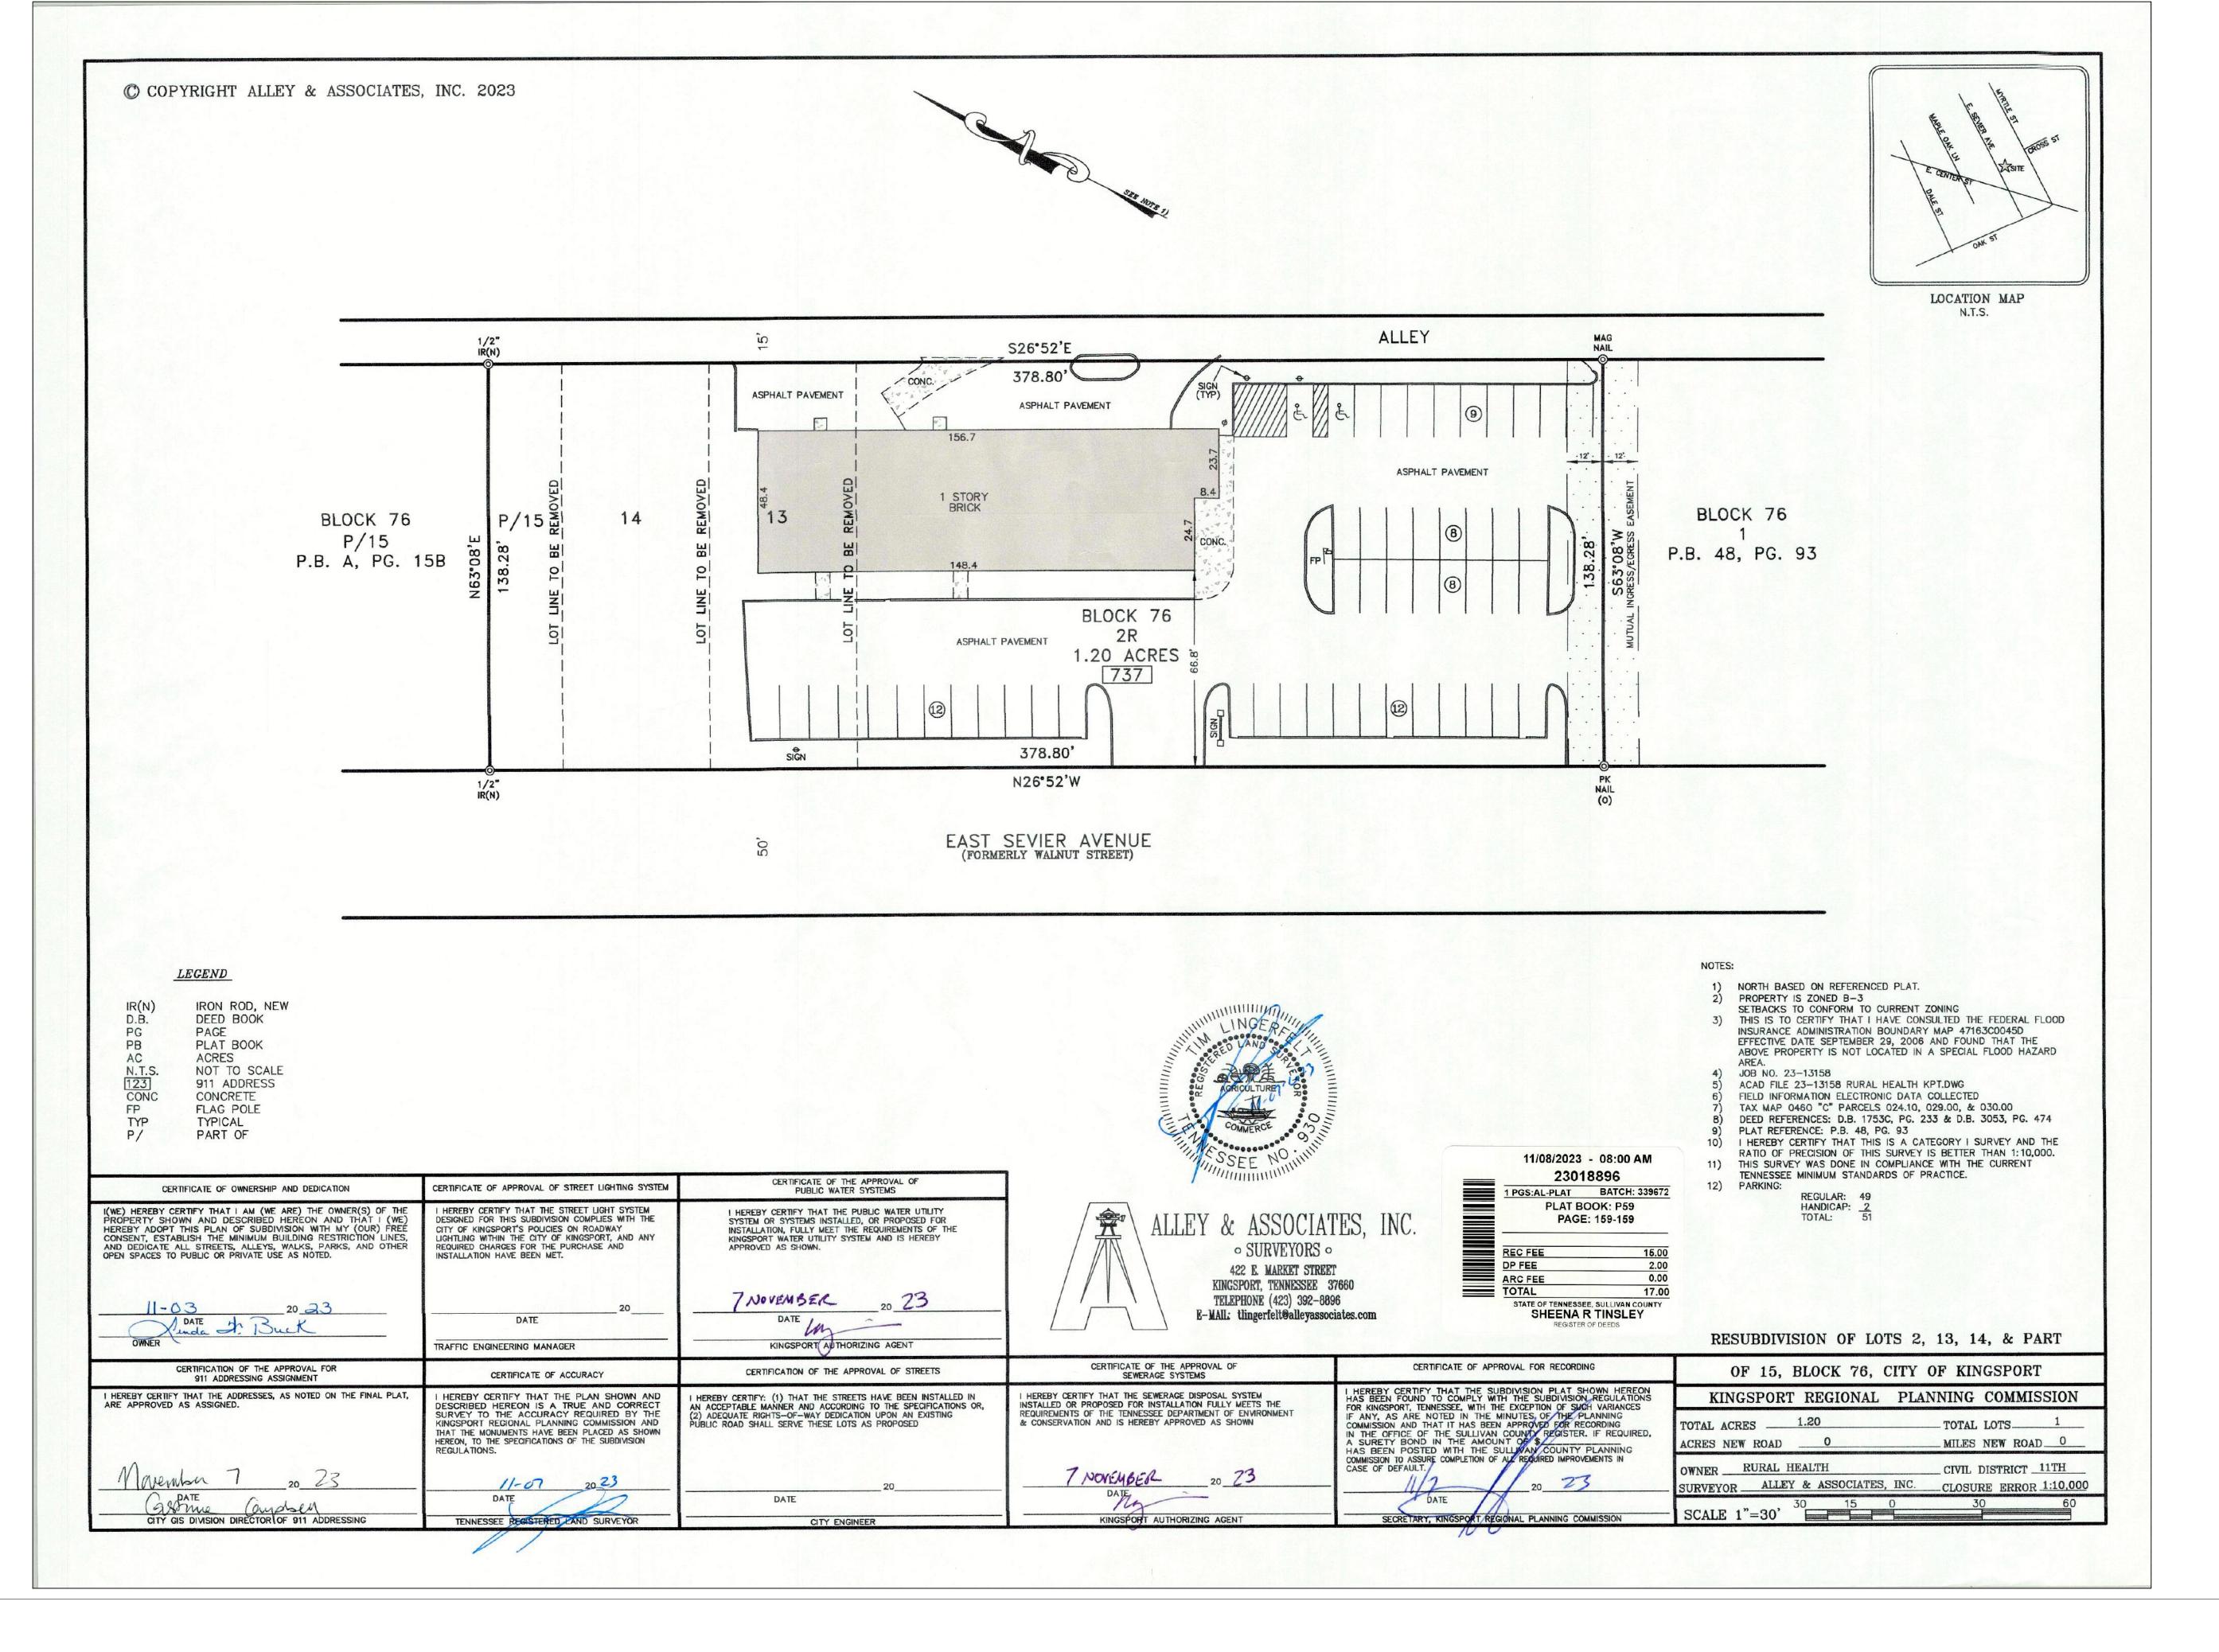

# Rural Health Services Consortium, Inc. - New Parking Area

737 E. Sevier Ave., Kingsport, TN 37660

Tax Map: 0460, Group: C, Parcel: 024.10, Lot: 2R

# Rural Health Services Consortium, Inc.

737 E. Sevier Ave.

Kingsport, TN

Initial Submittal - December 19, 2023 SITE / CIVIL PACKAGE

Project # 202388

Rural Health Services Consortium, Inc. 737 E. Sevier Ave. Kingsport, TN 37660 423-246-7922

# PROPERTY INFORMATION

Parcel #: 0460 C 024.10
Zoning: B-3
Setbacks: Front - 20 ft.
Rear - 30 ft.
Side - Not applicable
Parcel Area: 0.97 ac.
Disturbed Area: 0.28 ac.
Impervious Area: 0.19 ac.
New Parking Provided: 25 spaces

SITE / CIVIL SHEET INDEX

V-01 EXISTING SITE SURVEY

LANDSCAPE PLAN
LANDSCAPE DETAILS

SITE/CIVIL COVER SHEET

SITE LAYOUT & GRADING PLAN

SITE GRADING & EROSION CONTROL DETAILS

Adjacent Property Zoning:
Rural Health Services Consortium, Inc. (main office to the southeast): B-3
Residential Lot to northwest: R-4