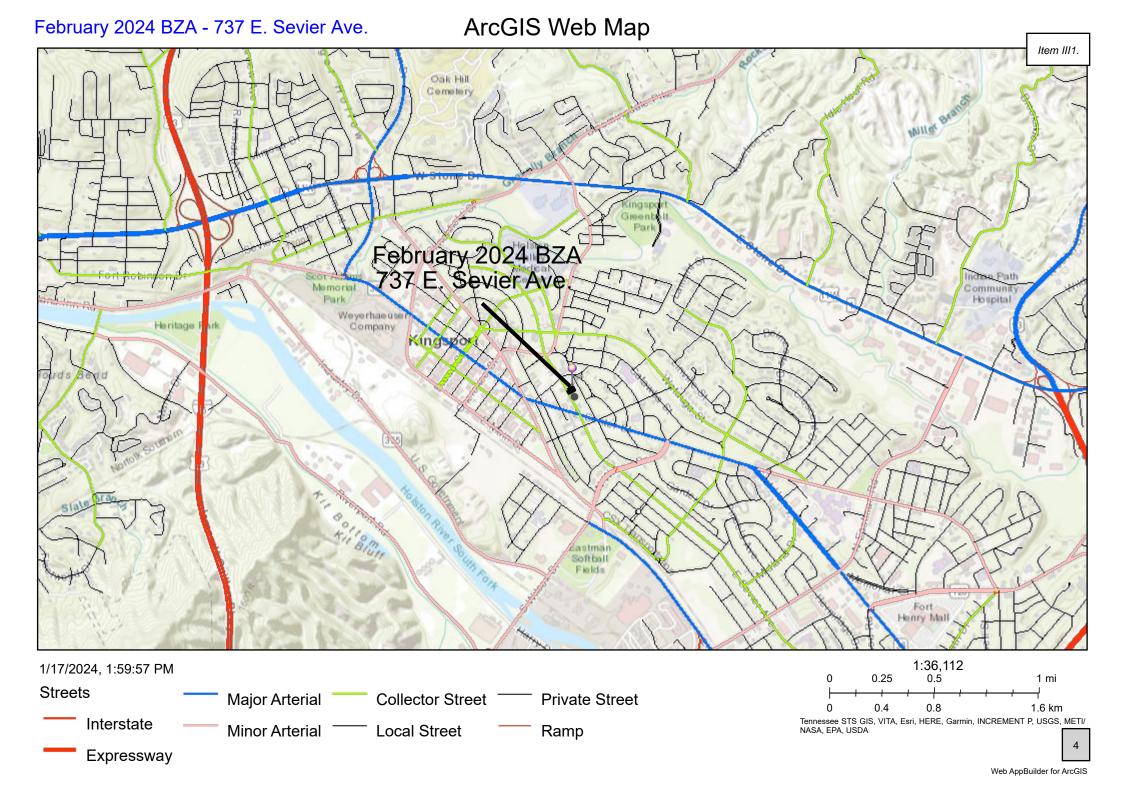

- I. CALL TO ORDER 12:00 P.M. NOON
- **II. INTRODUCTION AND MEETING PROCEDURES**
- III. PUBLIC HEARING
  - 1. Case: BZA24-0007 The owner of property located at 737 E. Sevier Avenue, Control Map 046O, Group C, Parcel 024.10 requests approval for commercial parking in a residential zone to Sec 114-563(4). The property is zoned R-4, Medium Density Apartment District.

<u>Public Hearings</u>: The Kingsport Board of Zoning Appeals will conduct a Public Hearing during this meeting to consider the following cases:

Case: BZA24-0007 – The owner of property located at 737 E Sevier Avenue, Control Map 046O, Group C, Parcel 024.10 requests approval for commercial parking in a residential zone to Sec 114-563(4). The property is zoned R-4, Medium Density Apartment District.

Case: BZA24-0007 – The owner of property located at 737 E Sevier Avenue, Control Map 0460, Group C, Parcel 024.10 requests approval for commercial parking in a residential zone to Sec 114-563(4). The property is zoned R-4, Medium Density Apartment District.