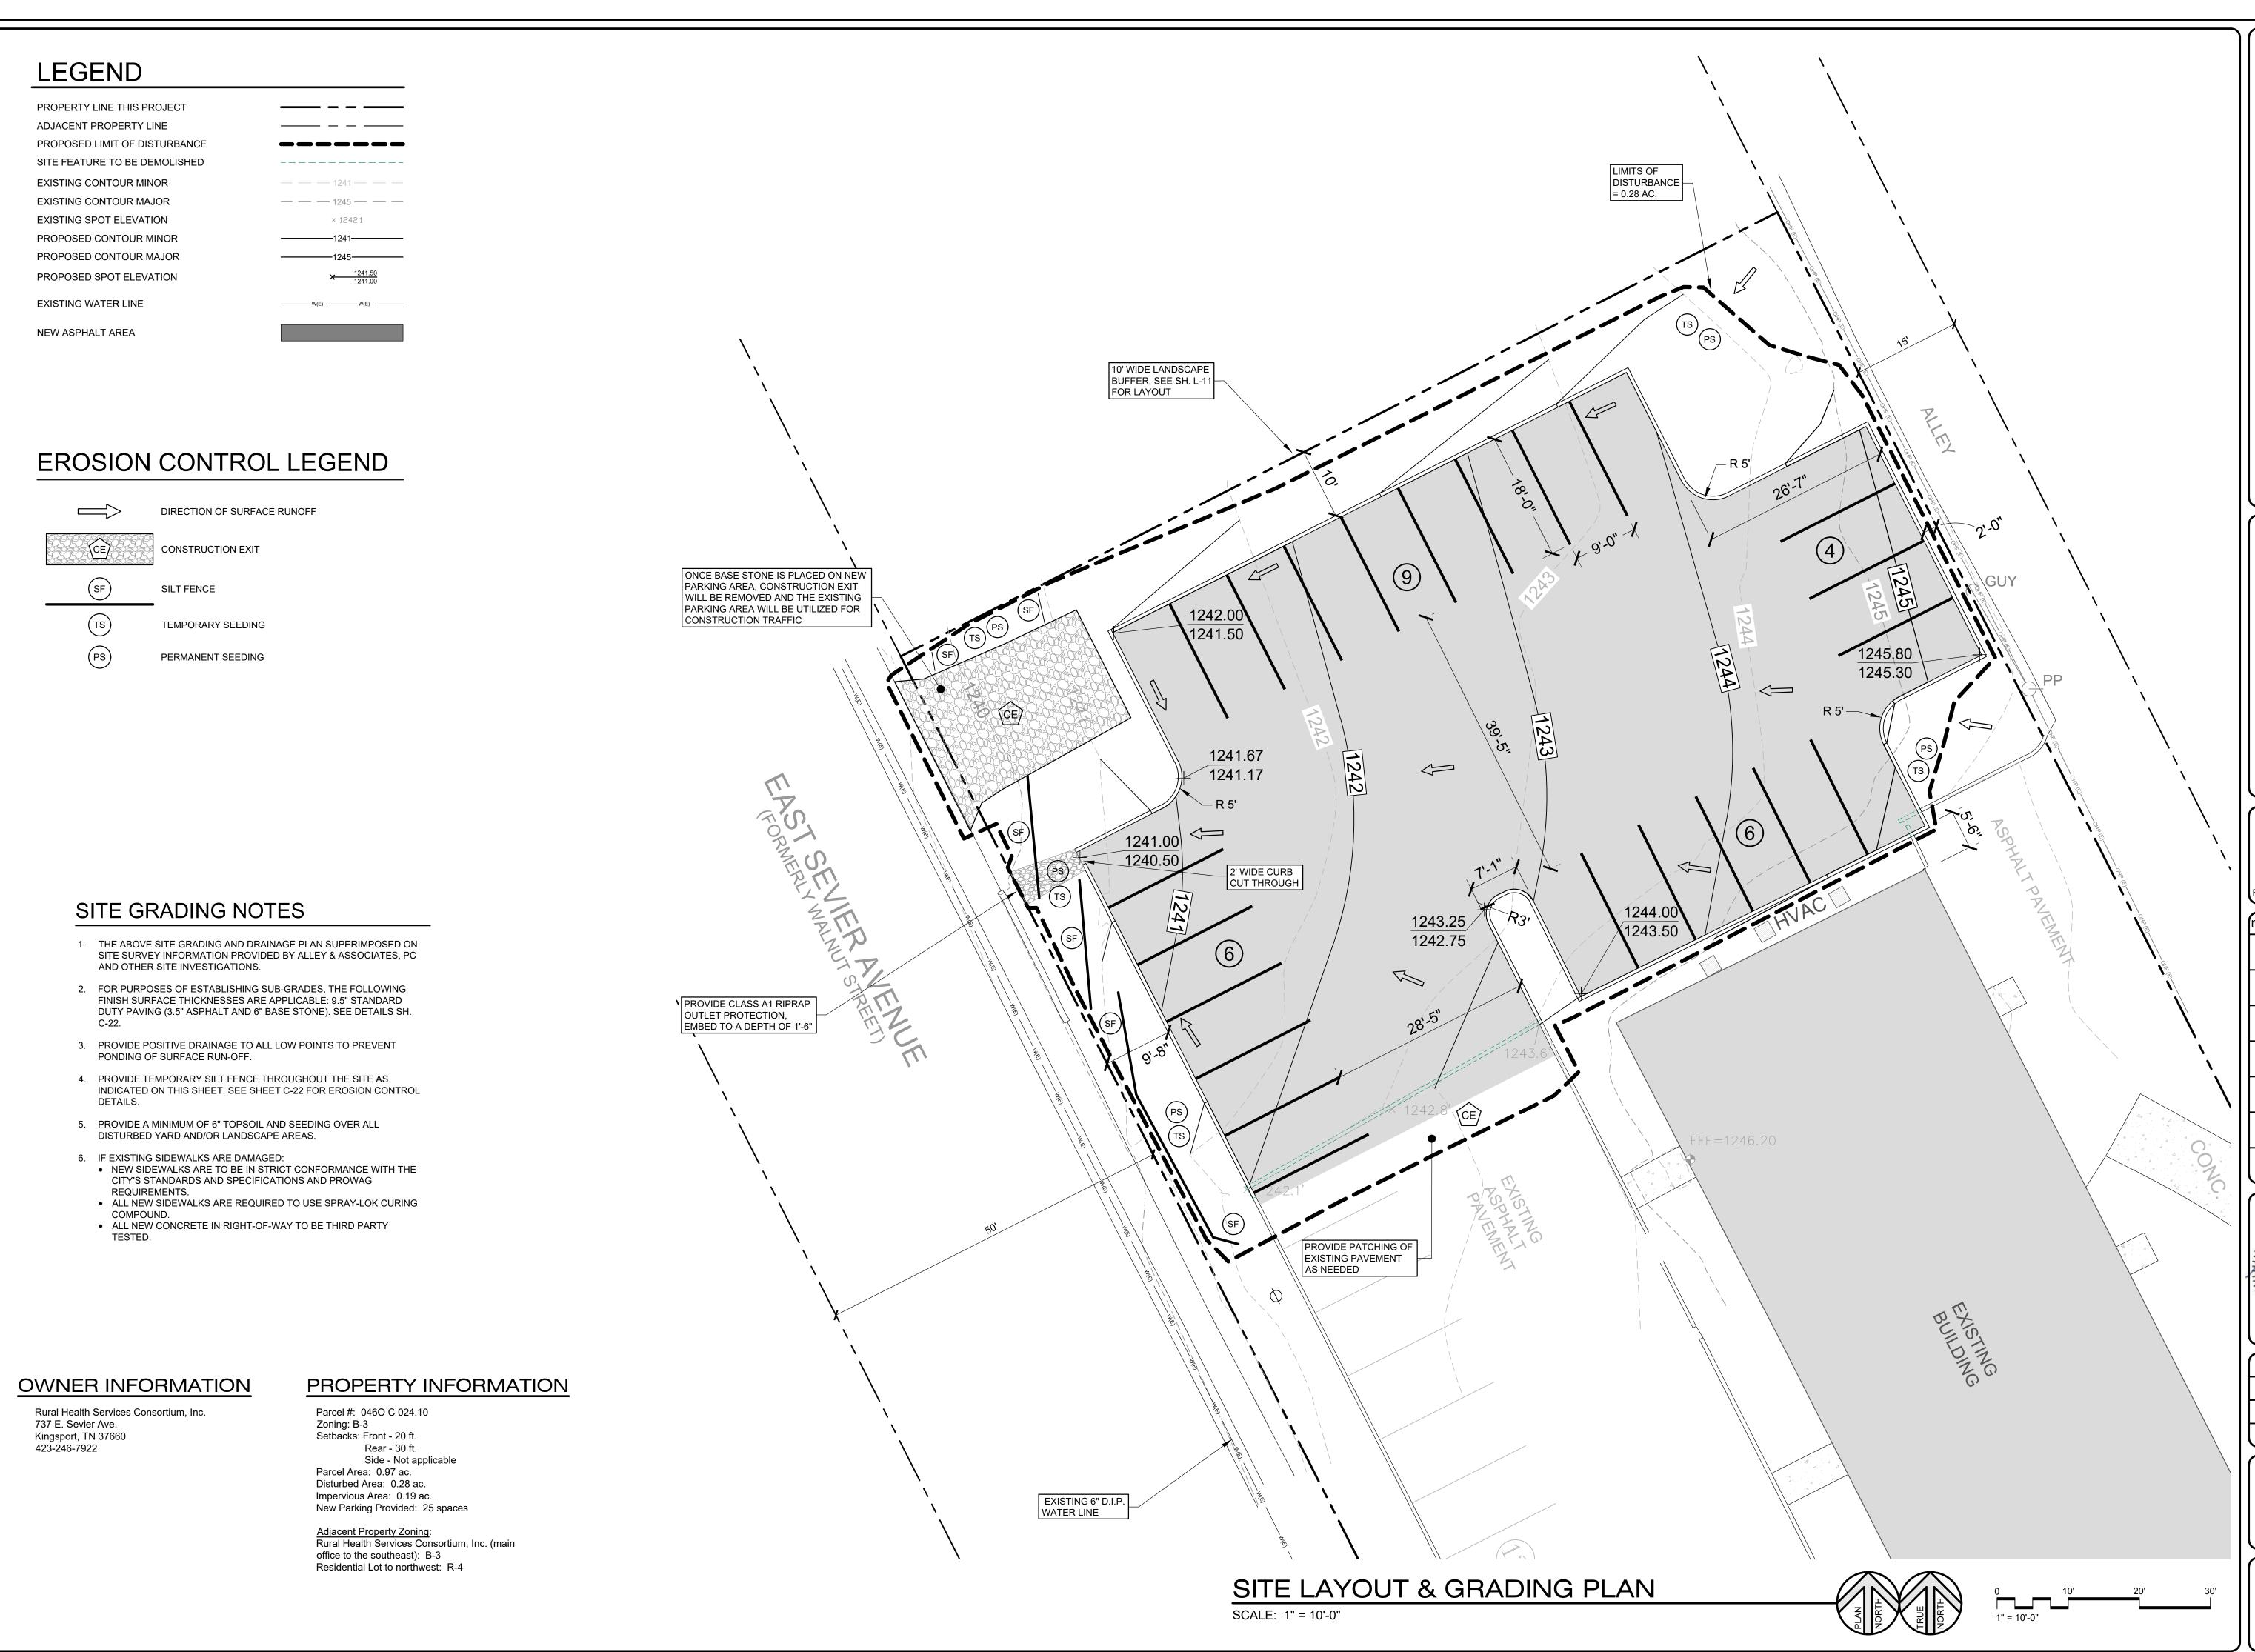

# PROPERTY INFORMATION

Parcel #: 0460 C 024.10
Zoning: B-3
Setbacks: Front - 20 ft.
Rear - 30 ft.
Side - Not applicable
Parcel Area: 0.97 ac.
Disturbed Area: 0.28 ac.
Impervious Area: 0.19 ac.
New Parking Provided: 25 spaces

SITE / CIVIL SHEET INDEX

V-01 EXISTING SITE SURVEY

LANDSCAPE PLAN
LANDSCAPE DETAILS

SITE/CIVIL COVER SHEET

SITE LAYOUT & GRADING PLAN

SITE GRADING & EROSION CONTROL DETAILS

Adjacent Property Zoning:
Rural Health Services Consortium, Inc. (main office to the southeast): B-3
Residential Lot to northwest: R-4

no. date rev. description

issued 19 DEC 2023
checked BWJ
drawn BWJ
project no. 202388

SITE LAYOUT & GRADING PLAN

C-21

| TEMPORARY COVER SEEDING MIXTURES                                                                                                    |                  |             |
|-------------------------------------------------------------------------------------------------------------------------------------|------------------|-------------|
| SEEDING DATES                                                                                                                       | GRASS SEED       | PERCENTAGES |
|                                                                                                                                     | ITALIAN RYE      | 33%         |
| JANUARY 1 TO MAY 1                                                                                                                  | KOREAN LESPEDEZA | 33%         |
|                                                                                                                                     | SUMMER OATS      | 34%         |
| MAY 1 TO JULY 15                                                                                                                    | SADUN - SORGHUM  | 100%        |
| MAY 1 TO JULY 15                                                                                                                    | STAR MILLET      | 100%        |
| JULY 15 TO JANUARY 1                                                                                                                | BALBOA RYE       | 67%         |
| JULY 15 TO JANUARY I                                                                                                                | ITALIAN RYE      | 33%         |
| NOTE: FOR SEED PREPARATION, MULCHING, AND FERTILIZING REFER TO THE TENNESSEE EROSION AND SEDIMENT CONTROL HANDBOOK, LATEST EDITION. |                  |             |

# SMALL LOT EROSION CONTROL PLAN

- 1. PROPERTY ADDRESS: 737 E. SEVIER AVE.
- KINGSPORT, TN 37660
- 2. PROPERTY OWNER: RURAL HEALTH SERVICES CONSORTIUM, INC. 737 E. SEVIER AVE.
- KINGSPORT, TN 37660 423-246-7922
- 3. APPROPRIATE PERMITS TO BE OBTAINED AFTER PRE-CONSTRUCTION MEETING IS HELD.
- 4. THE HOLSTON RIVER IS APPX. 4,400 LFT. TO THE SOUTHWEST OF THE PROPERTY.
- 5. EROSION PREVENTION & SEDIMENT CONTROLS FOR THIS SITE INCLUDE:
- A CONSTRUCTION EXIT.
- STRAW / SEEDING AROUND PERIMETER NEW PARKING AREA AND OTHER DISTURBED
- 6. LIMITS OF DISTURBANCE = 0.28 ACRES.
- 7. SILT FENCE IS PROPOSED AT THE LOWEST ELEVATION END OF THE PROPOSED SITE.
- 8. THE CONSTRUCTION EXIT IS PROPOSED AT AN EXISTING CONCRETE APRON OFF EAST SEVIER AVE. AT THE PROPOSED PARKING AREA. TO BE REMOVED ONCE BASE STONE IS PLACED IN NEW PARKING AREA. AT THIS POINT THE EXISTING PARKING AREA / DRIVE AISLE WILL BE UTILIZED AS PROJECT ACCESS.
- 9. ROOF DRAINAGE WILL REMAIN UNCHANGED FROM EXISTING CONDITIONS. NO NEW BUILDING AREA / ADDITION IS PROPOSED.