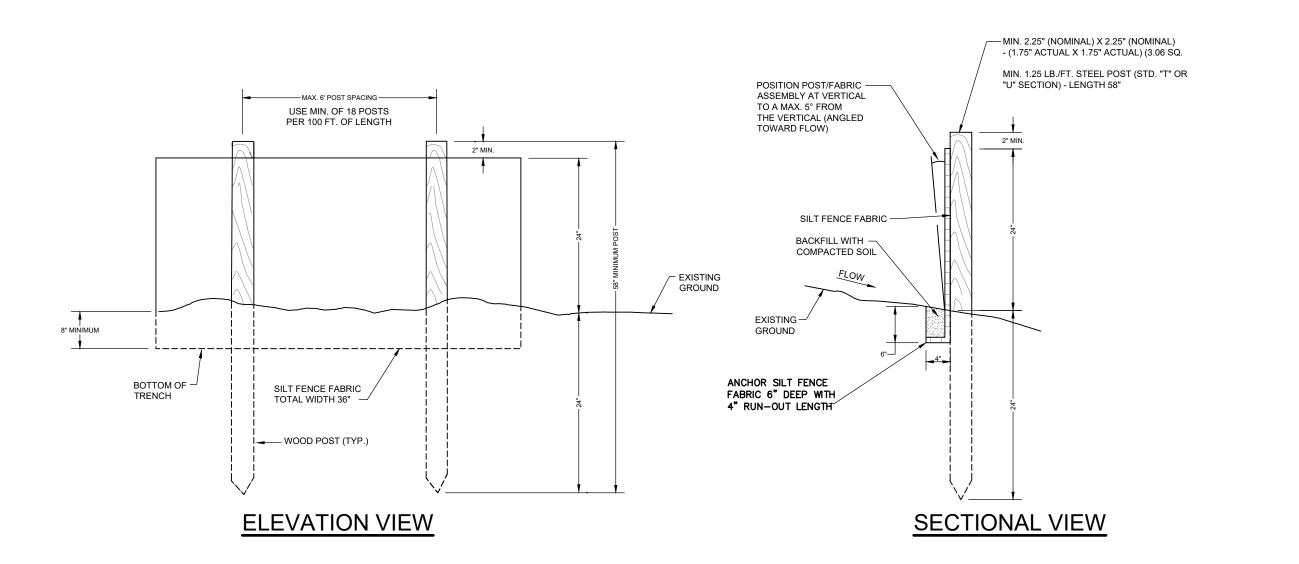

# SILT FENCE

# SMALL LOT EROSION CONTROL PLAN

- 1. PROPERTY ADDRESS: 737 E. SEVIER AVE.
- KINGSPORT, TN 37660
- 2. PROPERTY OWNER: RURAL HEALTH SERVICES CONSORTIUM, INC. 737 E. SEVIER AVE.
- KINGSPORT, TN 37660 423-246-7922
- 3. APPROPRIATE PERMITS TO BE OBTAINED AFTER PRE-CONSTRUCTION MEETING IS HELD.
- 4. THE HOLSTON RIVER IS APPX. 4,400 LFT. TO THE SOUTHWEST OF THE PROPERTY.
- 5. EROSION PREVENTION & SEDIMENT CONTROLS FOR THIS SITE INCLUDE:
- A CONSTRUCTION EXIT.
- STRAW / SEEDING AROUND PERIMETER NEW PARKING AREA AND OTHER DISTURBED
- 6. LIMITS OF DISTURBANCE = 0.28 ACRES.
- 7. SILT FENCE IS PROPOSED AT THE LOWEST ELEVATION END OF THE PROPOSED SITE.
- 8. THE CONSTRUCTION EXIT IS PROPOSED AT AN EXISTING CONCRETE APRON OFF EAST SEVIER AVE. AT THE PROPOSED PARKING AREA. TO BE REMOVED ONCE BASE STONE IS PLACED IN NEW PARKING AREA. AT THIS POINT THE EXISTING PARKING AREA / DRIVE AISLE WILL BE UTILIZED AS PROJECT ACCESS.
- 9. ROOF DRAINAGE WILL REMAIN UNCHANGED FROM EXISTING CONDITIONS. NO NEW BUILDING AREA / ADDITION IS PROPOSED.