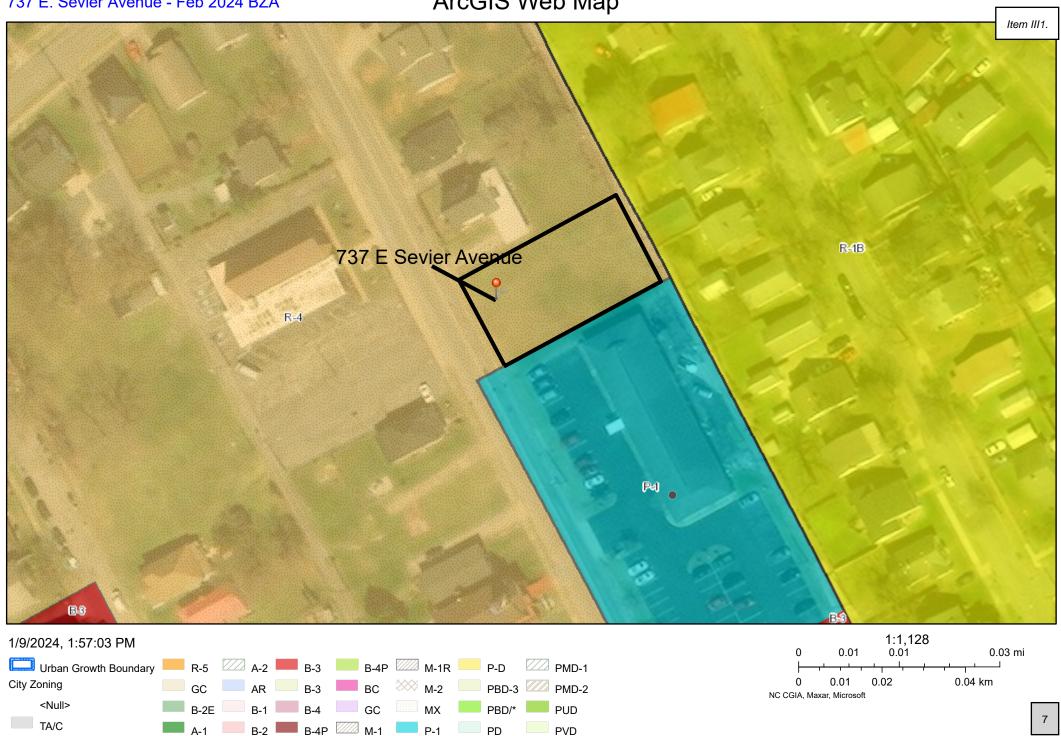

# PROPERTY INFORMATION

Parcel #: 0460 C 024.10
Zoning: B-3
Setbacks: Front - 20 ft.
Rear - 30 ft.
Side - Not applicable
Parcel Area: 0.97 ac.
Disturbed Area: 0.28 ac.
Impervious Area: 0.19 ac.
New Parking Provided: 25 spaces

SITE / CIVIL SHEET INDEX

V-01 EXISTING SITE SURVEY

LANDSCAPE PLAN
LANDSCAPE DETAILS

SITE/CIVIL COVER SHEET

SITE LAYOUT & GRADING PLAN

SITE GRADING & EROSION CONTROL DETAILS

Adjacent Property Zoning:
Rural Health Services Consortium, Inc. (main office to the southeast): B-3
Residential Lot to northwest: R-4