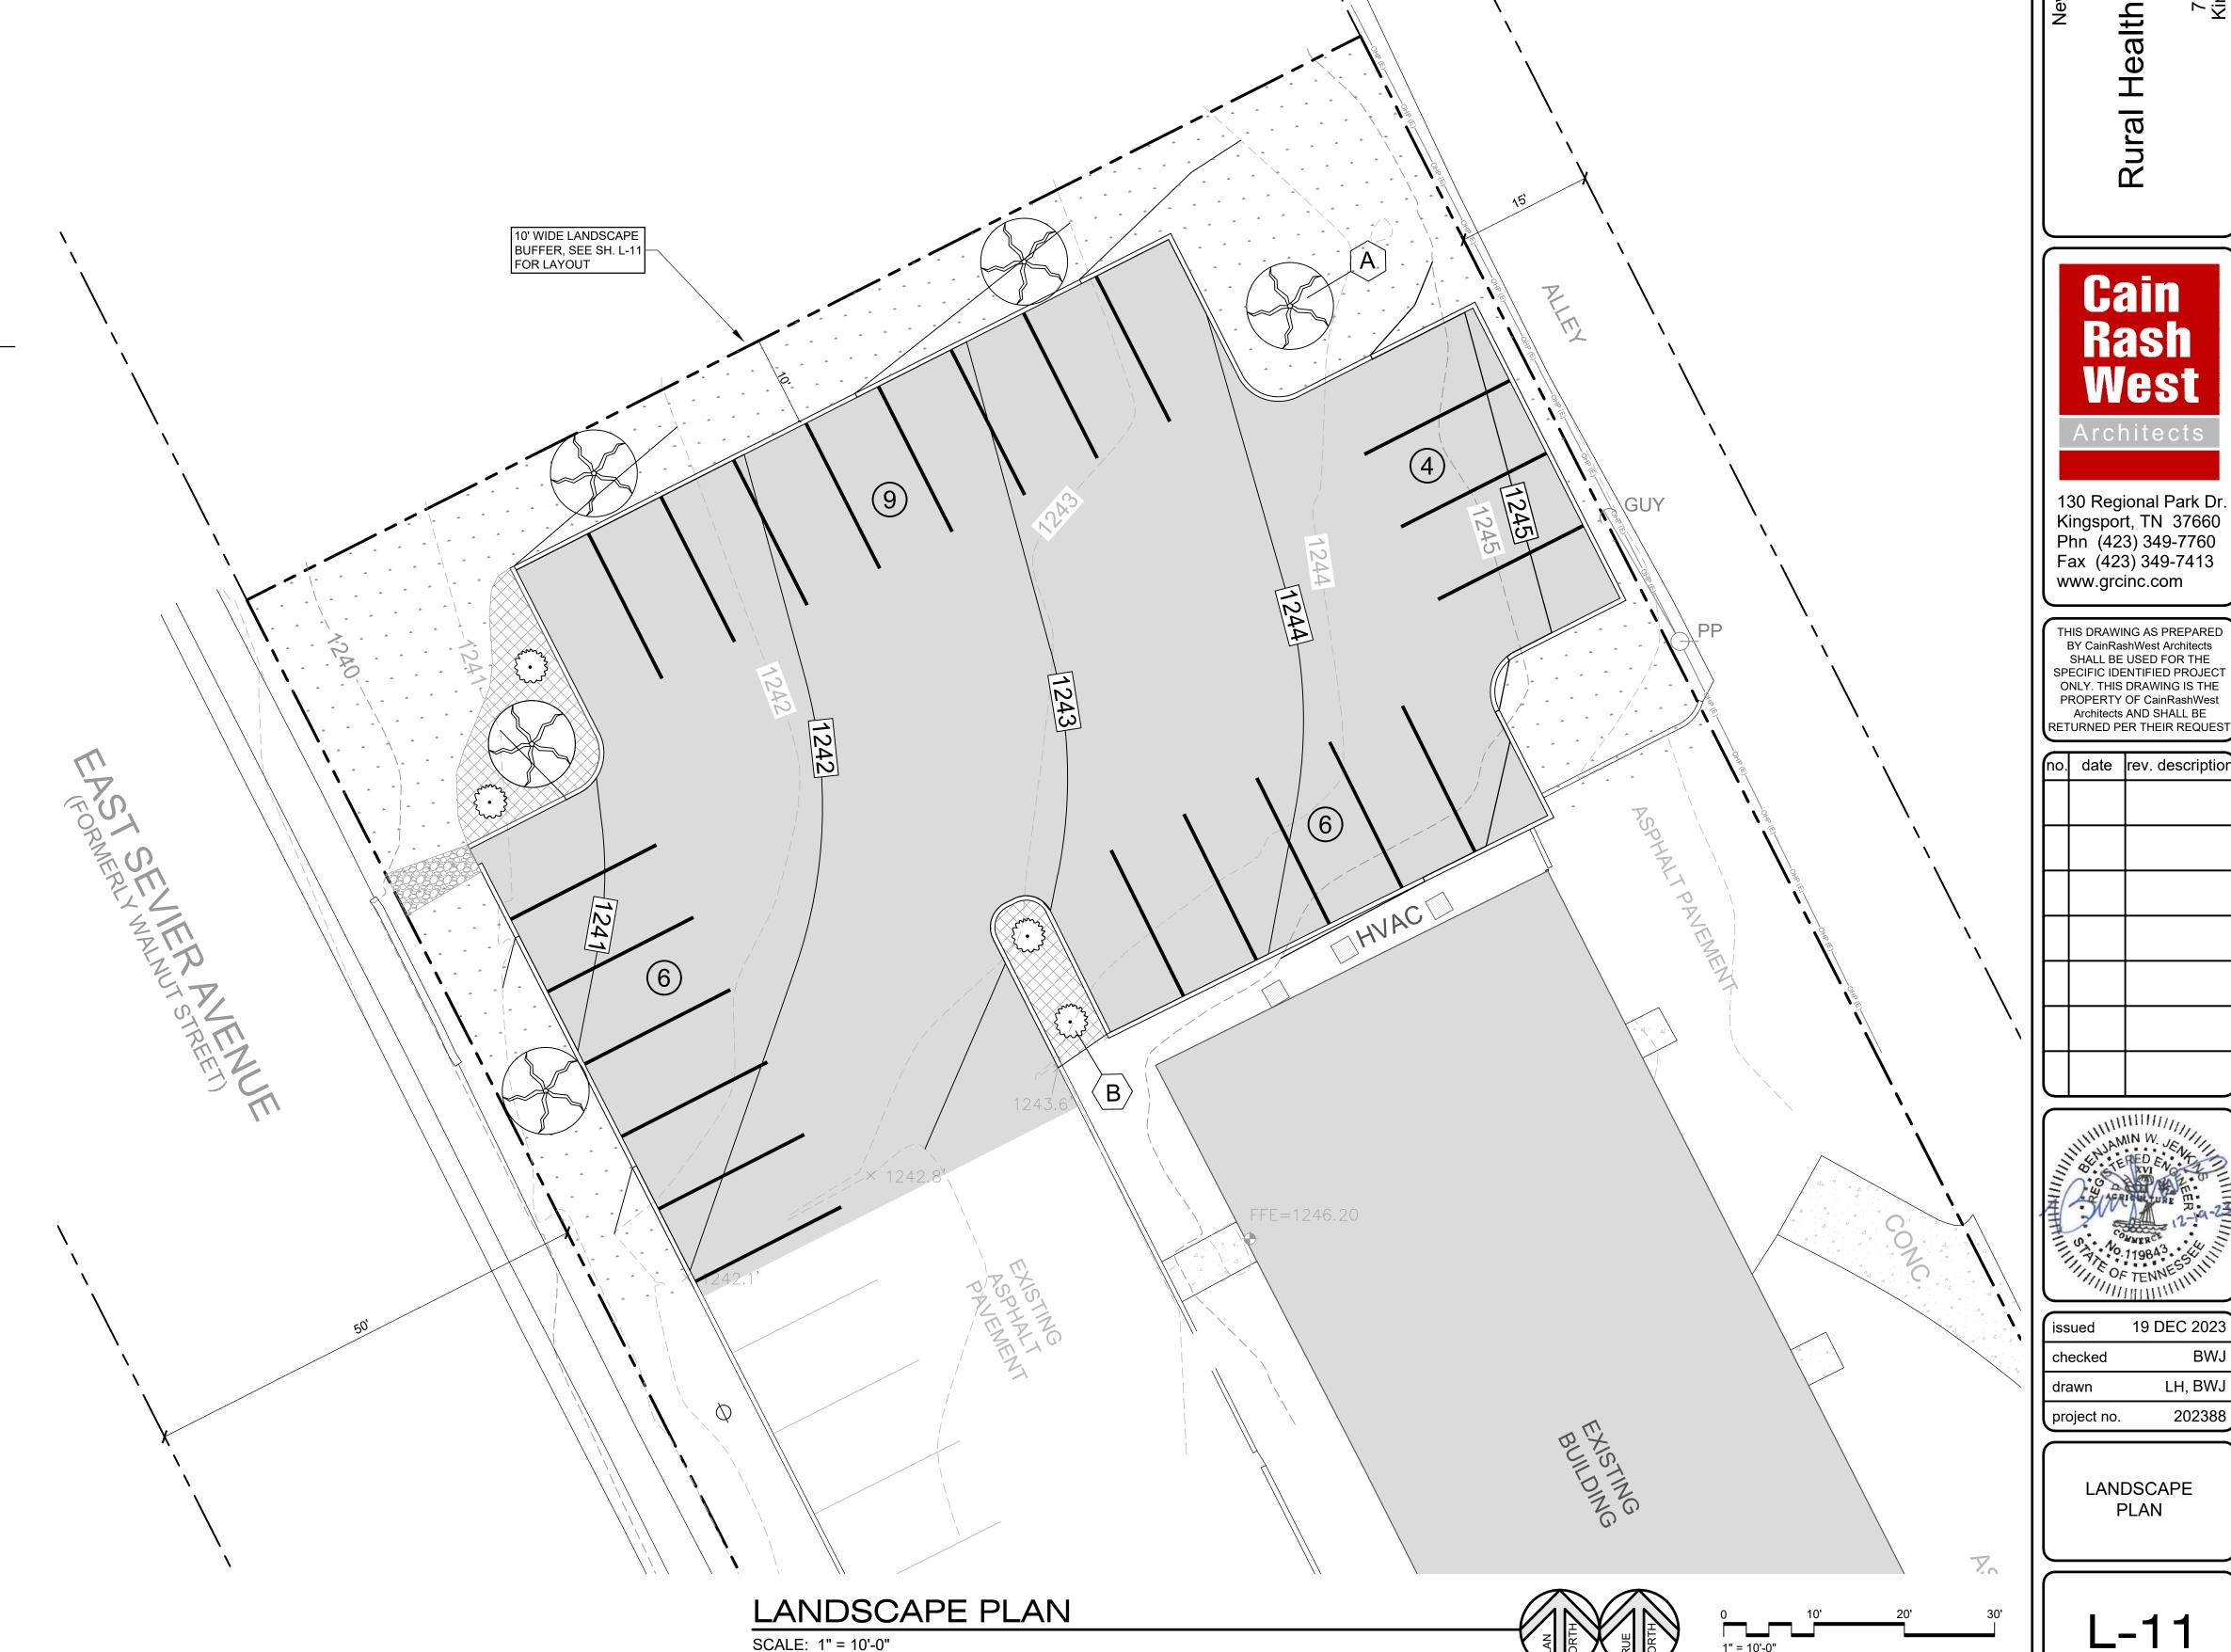

5. Is there proper fencing and screening to shield proposed use from existing neighborhood?

A 10 ft. wide landscape buffer proposed between the adjacent residential lot and the proposed parking area. Additional landscaping/trees are proposed throughout the new parking area as required by the City of Kingsport.

# PROPERTY INFORMATION

Parcel #: 0460 C 024.10
Zoning: B-3
Setbacks: Front - 20 ft.
Rear - 30 ft.
Side - Not applicable
Parcel Area: 0.97 ac.
Disturbed Area: 0.28 ac.
Impervious Area: 0.19 ac.
New Parking Provided: 25 spaces

SITE / CIVIL SHEET INDEX

V-01 EXISTING SITE SURVEY

LANDSCAPE PLAN
LANDSCAPE DETAILS

SITE/CIVIL COVER SHEET

SITE LAYOUT & GRADING PLAN

SITE GRADING & EROSION CONTROL DETAILS

Adjacent Property Zoning:
Rural Health Services Consortium, Inc. (main office to the southeast): B-3
Residential Lot to northwest: R-4