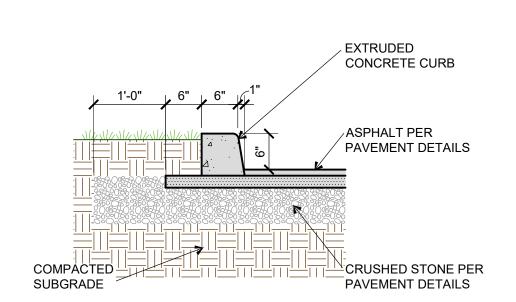

**CURB DETAIL** SCALE: 3/4" = 1'-0"

NOTES

SCALE: 3/4" = 1'-0"

1. REFER TO GRADING PLAN C-21 FOR AREA OF NEW CUT AND STANDARD PAVING PER DETAIL BELOW.

STANDARD DUTY ASPHALT PAVEMENT

C-22

SITE GRADING & EROSION CONTROL