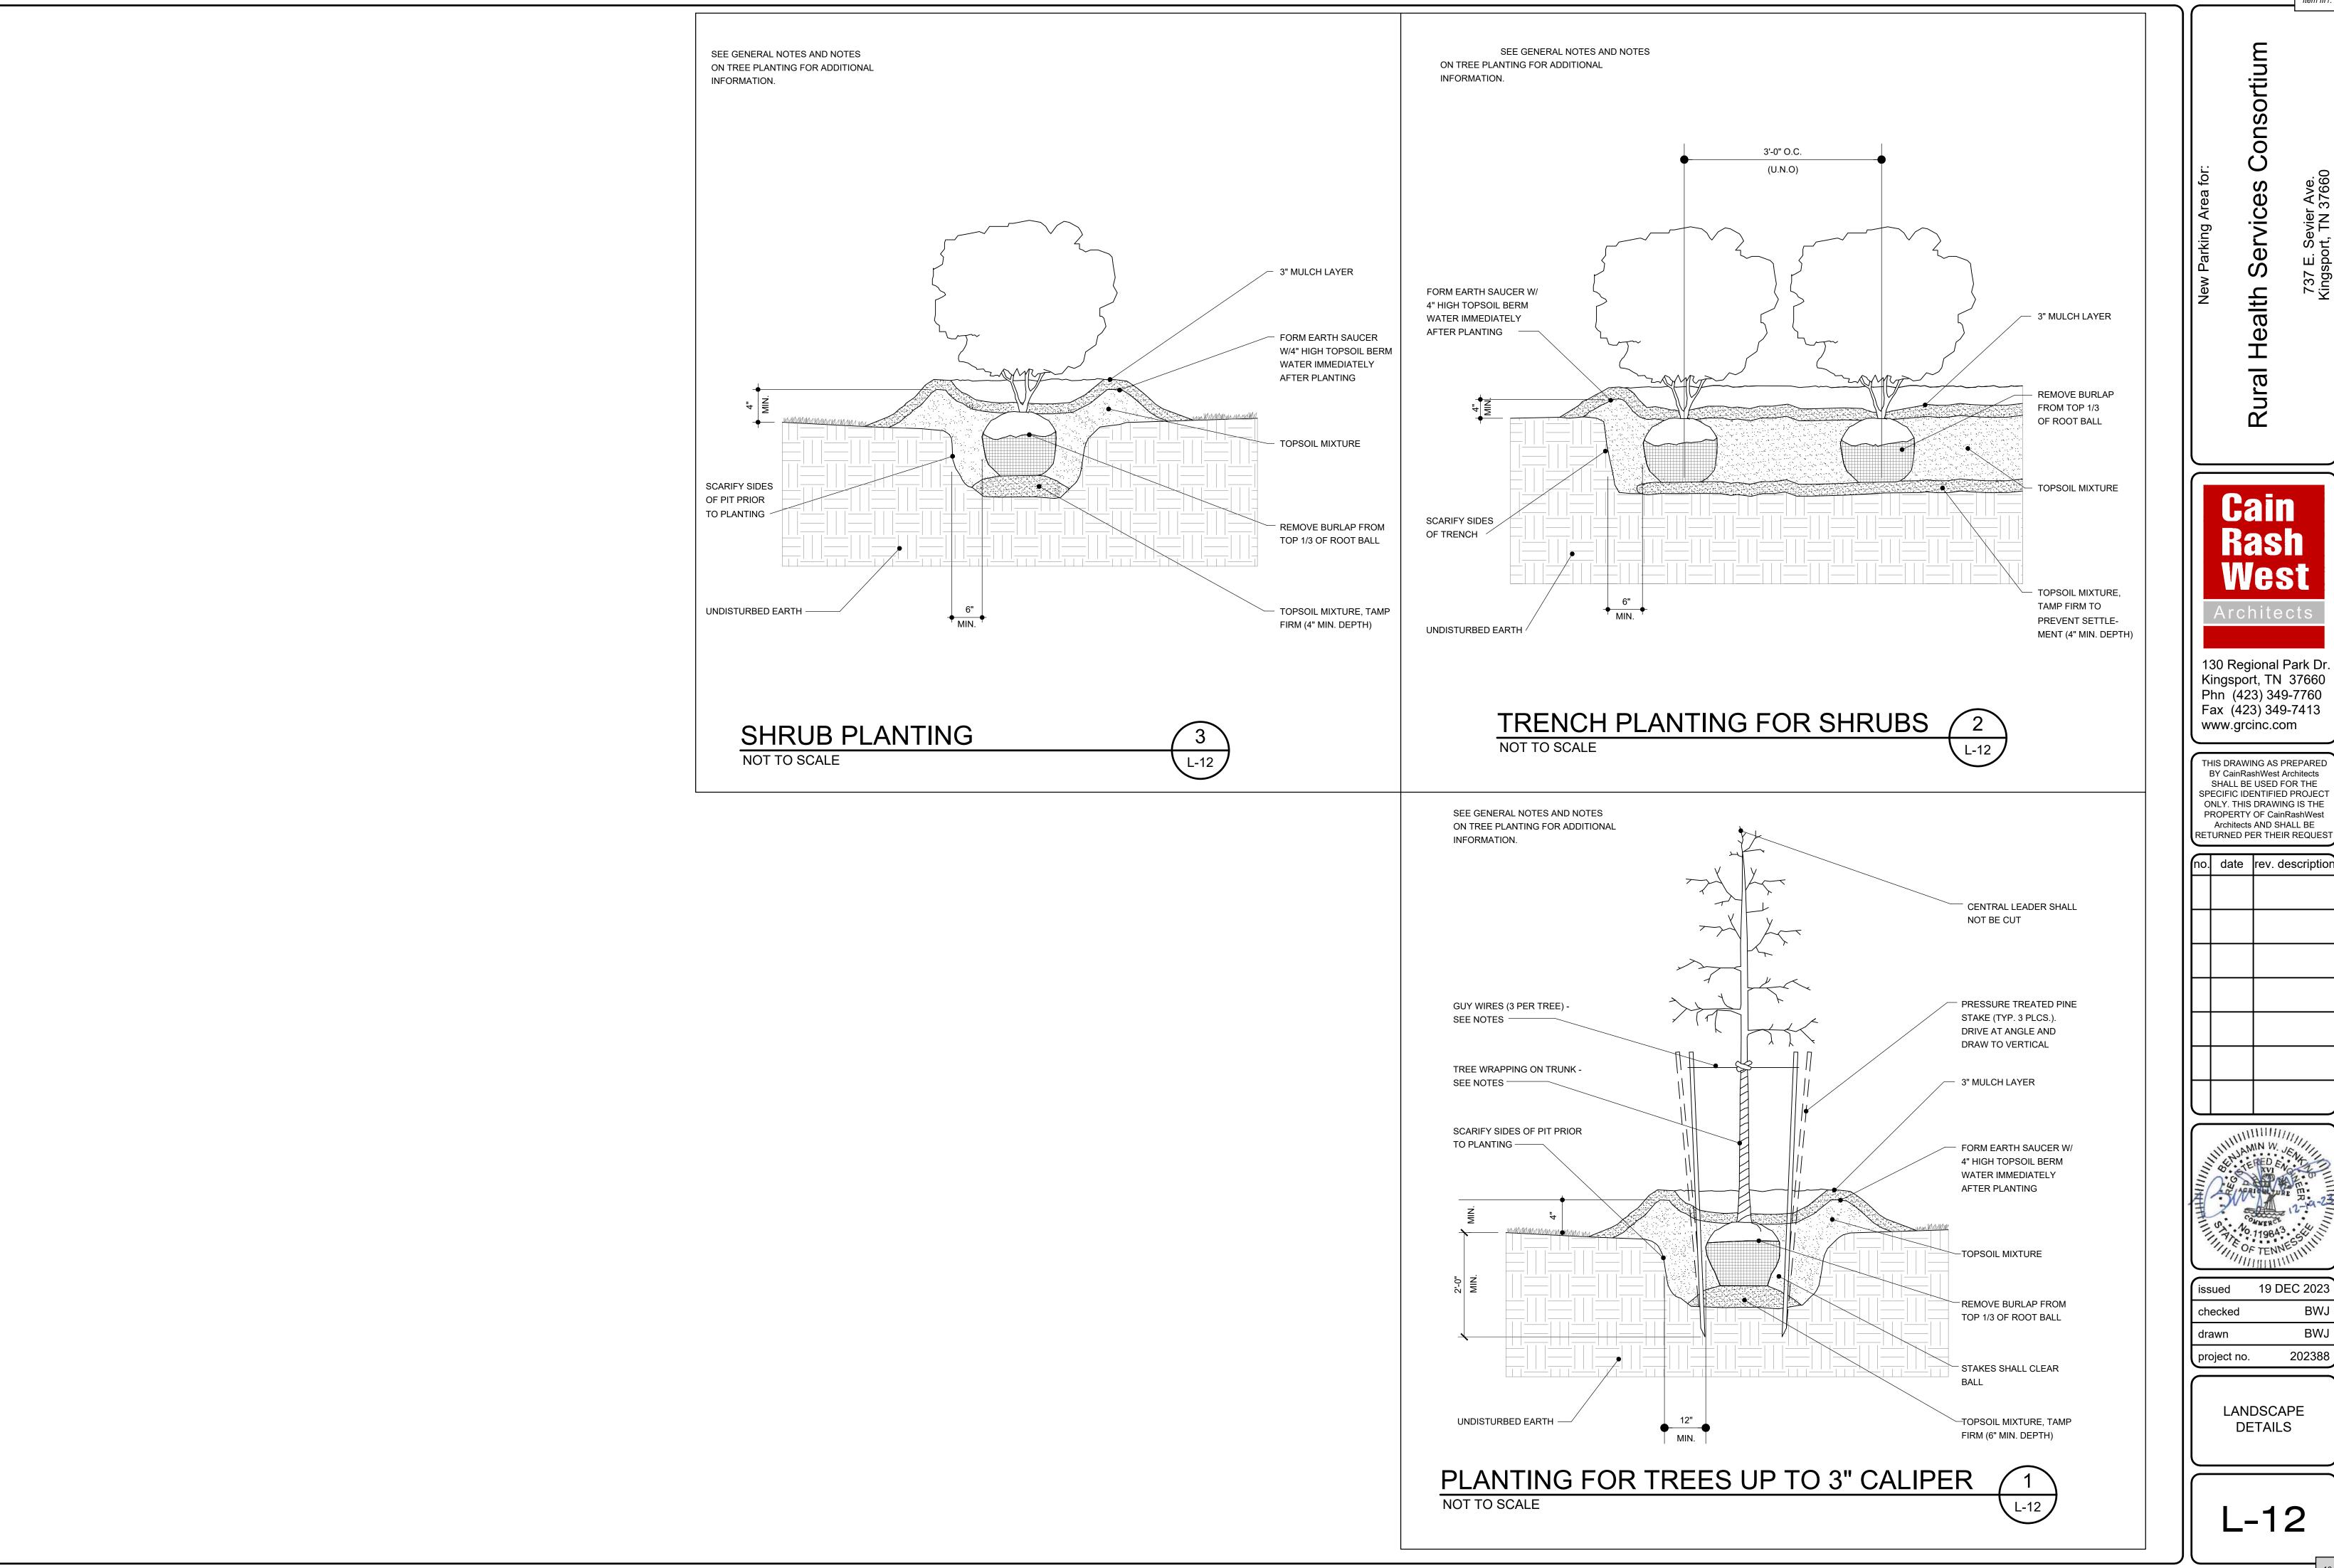

5. Is there proper fencing and screening to shield proposed use from existing neighborhood?

A 10 ft. wide landscape buffer proposed between the adjacent residential lot and the proposed parking area. Additional landscaping/trees are proposed throughout the new parking area as required by the City of Kingsport.