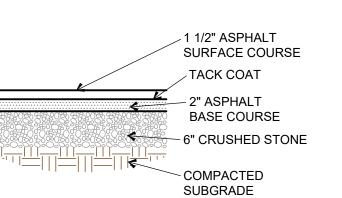

**CURB DETAIL** SCALE: 3/4" = 1'-0"

NOTES

SCALE: 3/4" = 1'-0"

1. REFER TO GRADING PLAN C-21 FOR AREA OF NEW CUT AND STANDARD PAVING PER DETAIL BELOW.

STANDARD DUTY ASPHALT PAVEMENT

C-22

SITE GRADING & EROSION CONTROL