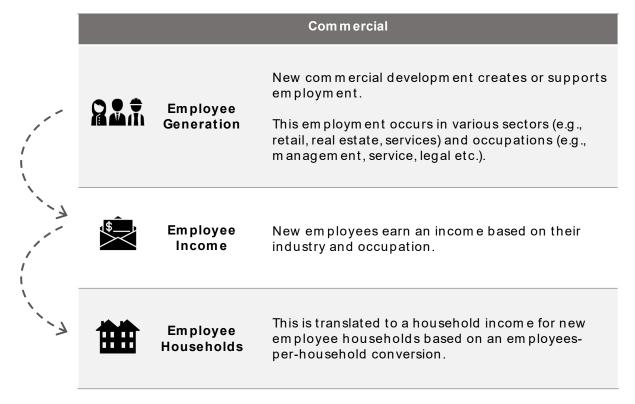

| 81% MFI to ≤120% MFI  | \$92,400                               |
| Workforce <sup>2</sup> | 120% MFI to ≤298% MFI | \$229,700                              |
| Market Rate            | >298% MFI             | n/a                                    |

<sup>[1]</sup> The Median Family Income for a 3-person household is provided as a reference only.
Households earning the median income are included in the Moderate Income category.
[2] Based on data from MLS of Teton County home sales from 2021 and 2022. The 298 percent
MFI was calculated using average home sale price of \$918,000 and a home price to income ratio of 4:1.

Sources: United States Department of Housing and Urban Development; Economic & Planning Systems

Figure 1 Commercial Employee Generation and Linkage Fee Methodology



#### **Residential Employee Generation Methodology**

For residential development, the same overall rationale holds except that the indirect impacts of household spending are used to determine the number of jobs. As summarized in **Figure 2**, new residential development houses residents with incomes that vary according to the price or rent of their home. These households spend disposable income on things such as retail purchases, eating out, and repair and maintenance services. This new household spending generates new jobs in the affected industries at various wages. For many workers, depending on wage and income levels, there will be a gap between what they can afford and the cost of housing.

The nexus analysis uses an economic impact model, Impact Analysis for Planning (IMPLAN), whi