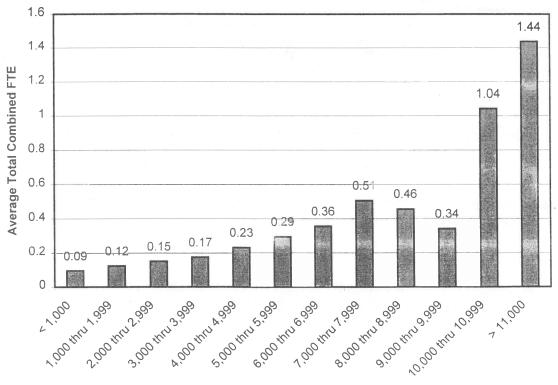

ation. Also, all jobs calculations <u>do not</u> include hours worked by the homeowner him/herself on the property.

# FTE by Size of Residence

Over the past few years, Rees Consulting, Inc. and RRC Associates, both members of the Housing Collaborative, LLC, have collected over 6,400 responses on homeowner surveys in the following mountain resort communities:

- Eagle County, Co.;
- Teton County, Wy.;
- Gunnison County, Co.;
- Breckenridge/Upper Blue, Co.;
- San Miguel County, Co.; and
- Blaine County, Id.

By graphing the data from the Homeowners Surveys in these communities, we see that FTE clearly varies by size of residence. Figure 1, below, shows that FTE generally increases with unit size.

Figure 1
Total Full Time Equivalent (FTE) Employment
Per Unit Per Year By Size of Residence



Finished Square Footage

The variable average FTE values for residences over 8,000 square feet in size may be attributed in part to the fact that there is limited data in the database on residences this size (only 2.9 percent of all records are for residences exceeding 8,000 square feet). However, by using a fixed non-linear regression analysis to measure the relationship between total combined

FTE and square footage, a significant exponential relationship between total combined FTE and square footage was revealed. This formula can be used to estimate FTE for property square footages beyond and in addition to those specifically represented in the database.

Figure 2
Exponential Relation: Full Time Equivalent (FTE) Employment
Per Unit Per Year By Size of Residence



As shown above, the