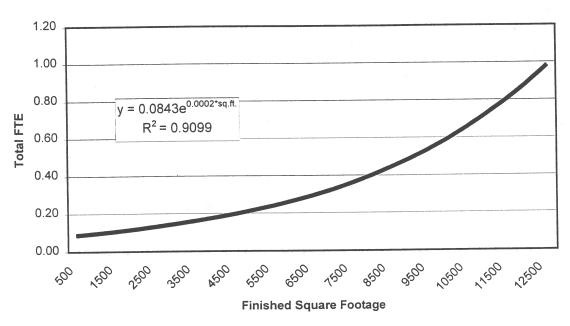

By Size of Residence



Finished Square Footage

The variable average FTE values for residences over 8,000 square feet in size may be attributed in part to the fact that there is limited data in the database on residences this size (only 2.9 percent of all records are for residences exceeding 8,000 square feet). However, by using a fixed non-linear regression analysis to measure the relationship between total combined

FTE and square footage, a significant exponential relationship between total combined FTE and square footage was revealed. This formula can be used to estimate FTE for property square footages beyond and in addition to those specifically represented in the database.

Figure 2
Exponential Relation: Full Time Equivalent (FTE) Employment
Per Unit Per Year By Size of Residence



As shown above, the resulting exponential function relating square footage to FTE is:

Total Combined FTE = 0.0843e<sup>(.0002)(Square Footage)</sup>

This same exercise was performed for the 513 responses from Blaine County, resulting in a slightly different exponential equation:

Total Combined FTE = 0.1072e<sup>(.0002)(Square Footage)</sup>

The following table shows the average FTE generated by residences in the corresponding square-footage categories, based on the formulas for both Blaine County and the merged database:

Table 9
Residential Employee Generation Rates by Home Size

| Size of Residential Unit (Square Feet) | Blaine County<br>FTE Employees | Merged Database<br>FTE Employees |
|----------------------------------------|--------------------------------|--------------------