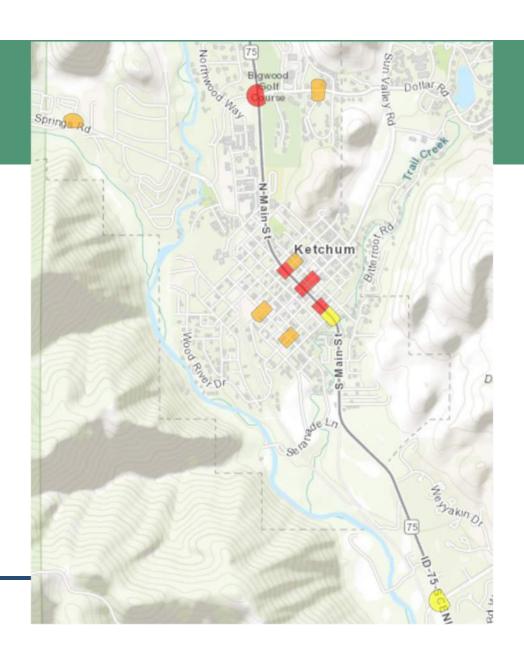

to implement the projects proposed in this Safety Action Plan



## Safety Analysis

City statistics (2018-2022):

332 total crashes

5 fatal crashes

15 serious injury crashes

47% of serious injury crashes were aggressive driver involved

204 (61%) of crashes occurred on SH-75 / Main St

66 (20%) wild animal crashes



## **Safety Analysis**



This chart shows the total # Crashes by Year



## High Injury Network

- High Injury Network (HIN) developed to identify focus areas for improvements
- 3-tier system based on severe, ped/bike, and high crash locations

**Tiers** 

Tier 1

Severe Crash Locations

Tier 2

Ped/Bike Crash Locations

Tier 3

High Crash Locations / Standout Contributing Factors



## **Tiered Locations**

Tier 1 (Severe):

Tier 2 (Bike/Ped):



Tier 3 (High Crash):





## **Draft Safety Projects**

| Location                       | Safety Context                                                | Potential Safety Projects                                                                                                                                      |
|--------------------------------|---------------------------------------------------------------|----------------------------------------------------------------------------------------------------------------------------------------------------------------|
| 2nd Ave / 4th St               | Ped crash                                                     | Move parking restrictions up, bike lanes