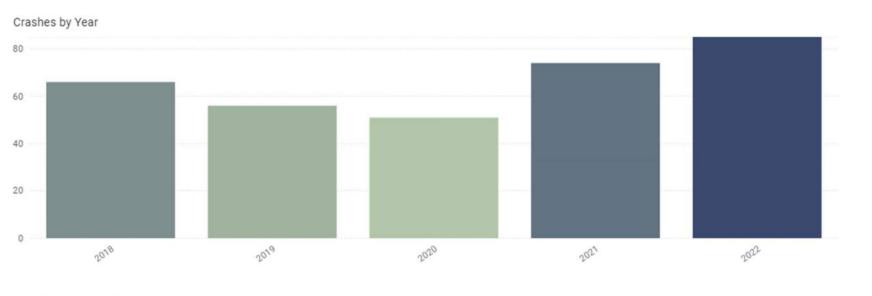

verables; plan adoption





## SS4A Requirements

- SS4A = Safe Streets for All
  - Federal program that provides funding to communities to create Safety Action Plans and implement safety projects





## Leadership Commitment and Goal Setting

- The County Board of Commissioners adopted a resolution stating a goal of zero roadway fatalities and serious injuries.
  - This is one criteria that allows the County and Cities to apply for federal funds to implement the projects proposed in this Safety Action Plan



## Safety Analysis

City statistics (2018-2022):

332 total crashes

5 fatal crashes

15 serious injury crashes

47% of serious injury crashes were aggressive driver involved

204 (61%) of crashes occurred on SH-75 / Main St

66 (20%) wild animal crashes



## **Safety Analysis**



This chart shows the total # Crashes by Year



## High Injury Network

- High Injury Network (HIN) developed to identify focus areas for improvements
- 3-tier system based on severe, ped/bike, and high crash locations

**Tiers** 

Tier 1

Severe Crash Locations

Tier 2

Ped/Bike Crash Locations

Tier 3

High Crash Locations / Standout Contributing Factors



## **Tiered Locations**

Tier 1 (Severe):

Tier 2 (Bike/Ped):



Tier 3 (High Crash):





## **Draft Safety Projects**

| Location                       | Safety Context                                                | Potential Safety Projects                                                                                                                                      |
|--------------------------------|---------------------