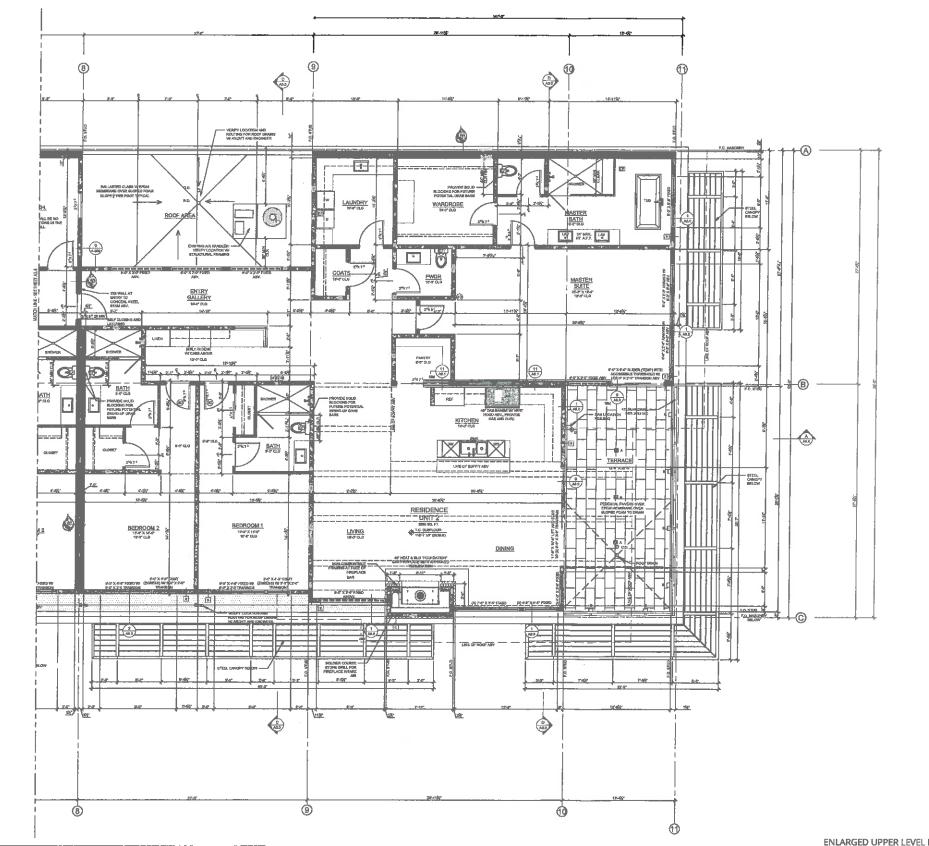

#### <u>Analysis</u>

The proposed improvements are located at the corner of Sun Valley Road and First Avenue, the site of the "Old Post Office" and prior location of the Ketchum Innovation Center. The building is undergoing a significant remodel and transforming into a mixeduse development containing commercial uses on the ground floor, two second floor penthouses, and two community housing units on the ground floor fronting Sun Valley Road. A full description of the project is contained in Attachment A, the material provided by the applicant.

The applicant is requesting KURA funding to reimburse costs to install heated pavers for the Sun Valley Road and First Avenue sidewalks around the project, replace the curb and gutter around the site, install street trees and irrigation, reconfigure the bulb-out and repair the street asphalt, and install street furniture such as a bench and trash container. Construction projects throughout the city are required to replace curbs, gutters and install concrete sidewalks around a project, install streetlights, and repair any damage to public property as a result of the construction project. In this case, the developer decided to install improvements in the right of way that go beyond the city requirements. The heated pavers, street trees and irrigation, bulb-out and street furniture were not required by the city.

#### Requested Funding

The request is for \$190,000 to reimburse the costs of installing eight foot wide heated paver sidewalks parallel to the building on Sun valley Road and First Avenue, the redesign and installation of the bulb-out at the corner of First Avenue and Sun Valley Road, and installation of a bench, new tree wells and street lights.

#### PUBLIC BENEFITS: FIRST & SUN VALLEY

First and Sun Valley is a mixed use development on the corner of First Ave and Sun Valley Road considered by many to be the gateway to the "Ketchum Arts District". The project consists of 3 Class "A" commercial units ranging in size from 1,400 to 1,500 square feet. Two (2) second floor penthouses with approximately 2,800 square feet of living space and two (2) Community Housing units fronting Sun Valley Rd approximately 450 square feet each.

Eight foot heated and pavered sidewalks parallel the building along both Sun Valley Road and First Avenue. The redesign of the "bulb out" on the corner including the installation of a bench and decorative waste receptacle will replace substandard sidewalks creating a pedestrian friendly corridor to access and mingle on our renowned Friday night "Art Walks". New tree wells and landscaping will be included as well as street lighting on the fascia of the building to light the sidewalks and parking areas..