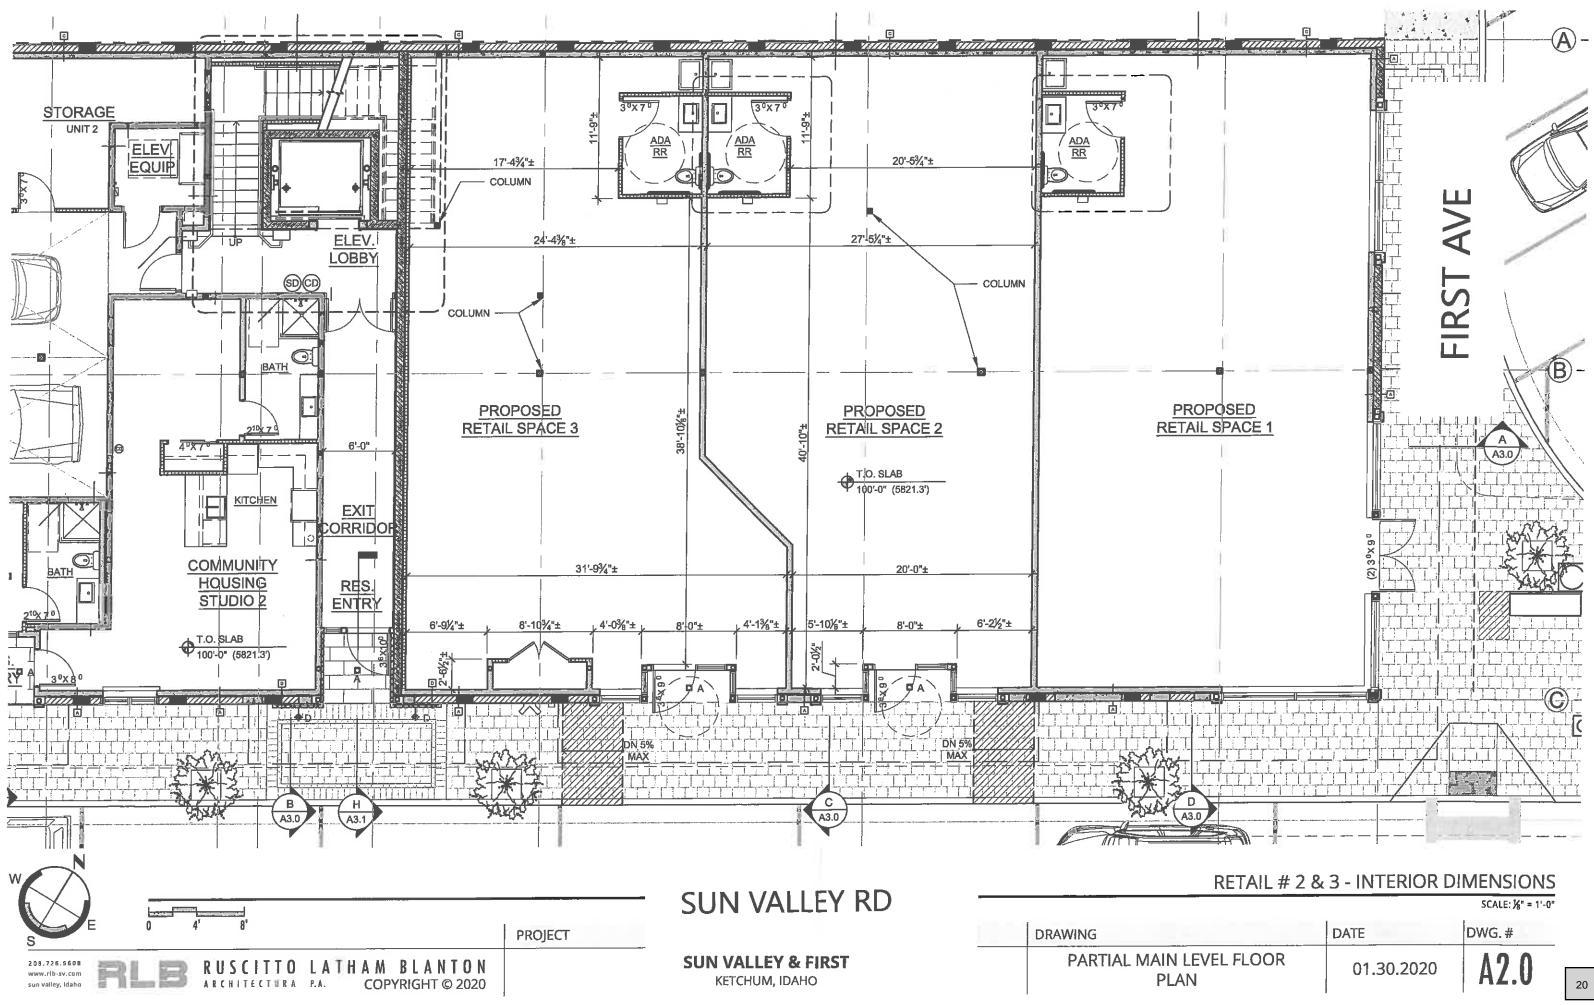

#### <u>Analysis</u>

The proposed improvements are located at the corner of Sun Valley Road and First Avenue, the site of the "Old Post Office" and prior location of the Ketchum Innovation Center. The building is undergoing a significant remodel and transforming into a mixeduse development containing commercial uses on the ground floor, two second floor penthouses, and two community housing units on the ground floor fronting Sun Valley Road. A full description of the project is contained in Attachment A, the material provided by the applicant.

The applicant is requesting KURA funding to reimburse costs to install heated pavers for the Sun Valley Road and First Avenue sidewalks around the project, replace the curb and gutter around the site, install street trees and irrigation, reconfigure the bulb-out and repair the street asphalt, and install street furniture such as a bench and trash container. Construction projects throughout the city are required to replace curbs, gutters and install concrete sidewalks around a project, install streetlights, and repair any damage to public property as a result of the construction project. In this case, the developer decided to install improvements in the right of way that go beyond the city requirements. The heated pavers, street trees and irrigation, bulb-out and street furniture were not required by the city.

#### Requested Funding

The request is for \$190,000 to reimburse the costs of installing eight foot wide heated paver sidewalks parallel to the building on Sun valley Road and First Avenue, the redesign and installation of the bulb-out at the corner of First Avenue and Sun Valley Road, and installation of a bench, new tree wells and street lights.

#### PUBLIC BENEFITS: FIRST & SUN VALLEY

First and Sun Valley is a mixed use development on the corner of First Ave and Sun Valley Road considered by many to be the gateway to the "Ketchum Arts District". The project consists of 3 Class "A" commercial units ranging in size from 1,400 to 1,500 square feet. Two (2) second floor penthouses with approximately 2,800 square feet of living space and two (2) Community Housing units fronting Sun Valley Rd approximately 450 square feet each.

Eight foot heated and pavered sidewalks parallel the building along both Sun Valley Road and First Avenue. The redesign of the "bulb out" on the corner including the installation of a bench and decorative waste receptacle will replace substandard sidewalks creating a pedestrian friendly corridor to access and mingle on our renowned Friday night "Art Walks". New tree wells and landscaping will be included as well as street lighting on the fascia of the building to light the sidewalks and parking areas..