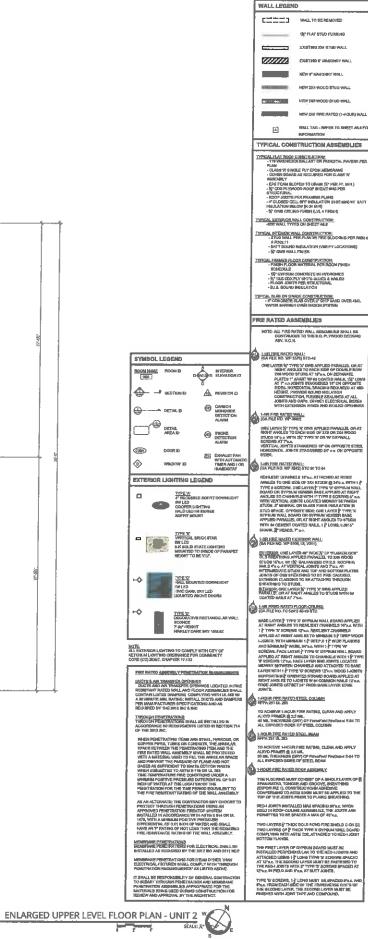

#### <u>Analysis</u>

The proposed improvements are located at the corner of Sun Valley Road and First Avenue, the site of the "Old Post Office" and prior location of the Ketchum Innovation Center. The building is undergoing a significant remodel and transforming into a mixeduse development containing commercial uses on the ground floor, two second floor penthouses, and two community housing units on the ground floor fronting Sun Valley Road. A full description of the project is contained in Attachment A, the material provided by the applicant.

The applicant is requesting KURA funding to reimburse costs to install heated pavers for the Sun Valley Road and First Avenue sidewalks around the project, replace the curb and gutter around the site, install street trees and irrigation, reconfigure the bulb-out and repair the street asphalt, and install street furniture such as a bench and trash container. Construction projects throughout the city are required to replace curbs, gutters and install concrete sidewalks around a project, install streetlights, and repair any damage to public property as a result of the construction project. In this case, the developer decided to install improvements in the right of way that go beyond the city requirements. The heated pavers, street trees and irrigation, bulb-out and street furniture were not required by the city.

#### Requested Funding

The request is for \$190,000 to reimburse the costs of installing eight foot wide heated paver sidewalks parallel to the building on Sun valley Road and First Avenue, the redesign and installation of the bulb-out at the corner of First Avenue and Sun Valley Road, and installation of a bench, new tree wells and street lights.

Eight foot heated and pavered sidewalks parallel the building along both Sun Valley Road and First Avenue. The redesign of the "bulb out" on the corner including the installation of a bench and decorative waste receptacle will replace substandard sidewalks creating a pedestrian friendly corridor to access and mingle on our renowned Friday night "Art Walks". New tree wells and landscaping will be included as well as street lighting on the fascia of the building to light the sidewalks and parking areas..