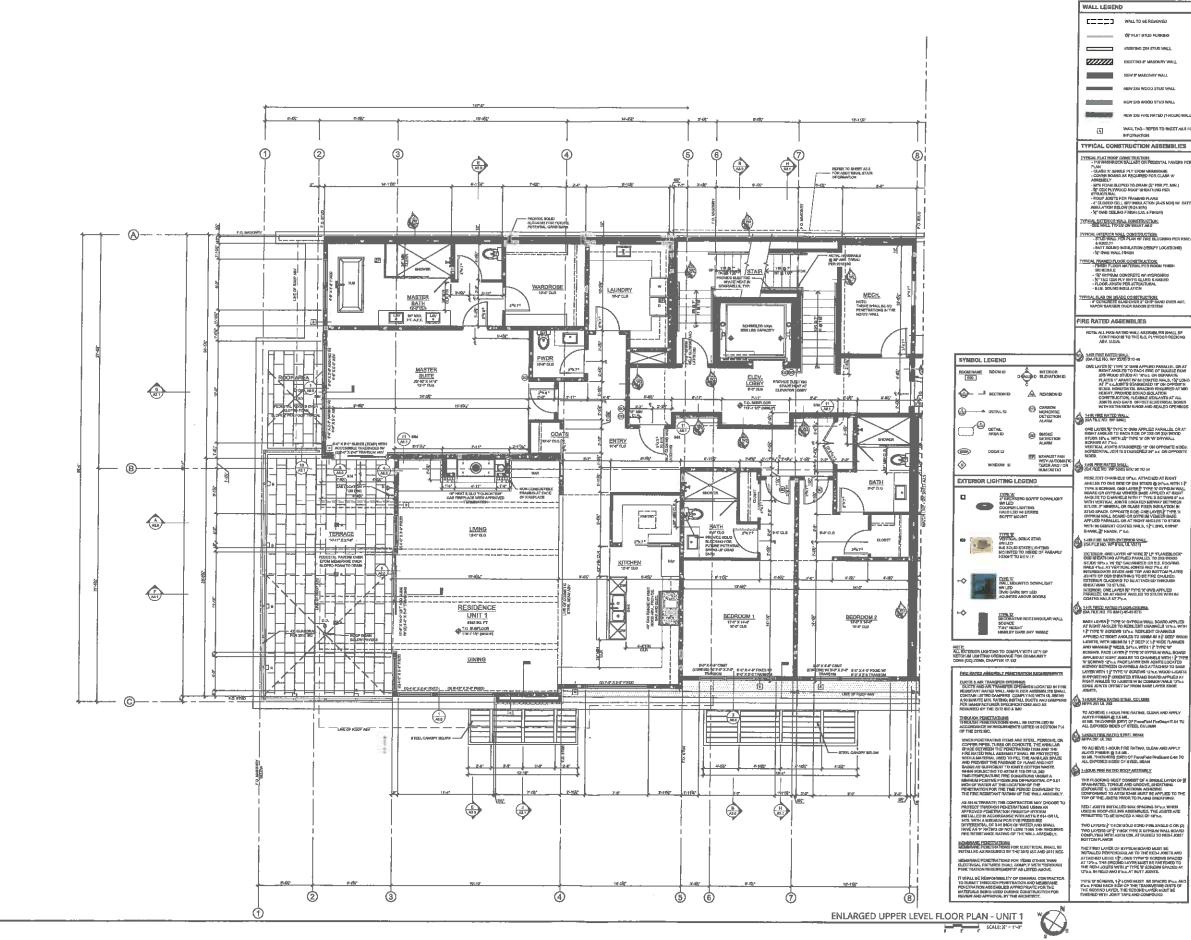

#### <u>Analysis</u>

The proposed improvements are located at the corner of Sun Valley Road and First Avenue, the site of the "Old Post Office" and prior location of the Ketchum Innovation Center. The building is undergoing a significant remodel and transforming into a mixeduse development containing commercial uses on the ground floor, two second floor penthouses, and two community housing units on the ground floor fronting Sun Valley Road. A full description of the project is contained in Attachment A, the material provided by the applicant.

The applicant is requesting KURA funding to reimburse costs to install heated pavers for the Sun Valley Road and First Avenue sidewalks around the project, replace the curb and gutter around the site, install street trees and irrigation, reconfigure the bulb-out and repair the street asphalt, and install street furniture such as a bench and trash container. Construction projects throughout the city are required to replace curbs, gutters and install concrete sidewalks around a project, install streetlights, and repair any damage to public property as a result of the construction project. In this case, the developer decided to install improvements in the right of way that go beyond the city requirements. The heated pavers, street trees and irrigation, bulb-out and street furniture were not required by the city.

#### Requested Funding

The request is for \$190,000 to reimburse the costs of installing eight foot wide heated paver sidewalks parallel to the building on Sun valley Road and First Avenue, the redesign and installation of the bulb-out at the corner of First Avenue and Sun Valley Road, and installation of a bench, new tree wells and street lights.

Eight foot heated and pavered sidewalks parallel the building along both Sun Valley Road and First Avenue. The redesign of the "bulb out" on the corner including the installation of a bench and decorative waste receptacle will replace substandard sidewalks creating a pedestrian friendly corridor to access and mingle on our renowned Friday night "Art Walks". New tree wells and landscaping will be included as well as street lighting on the fascia of the building to light the sidewalks and parking areas..