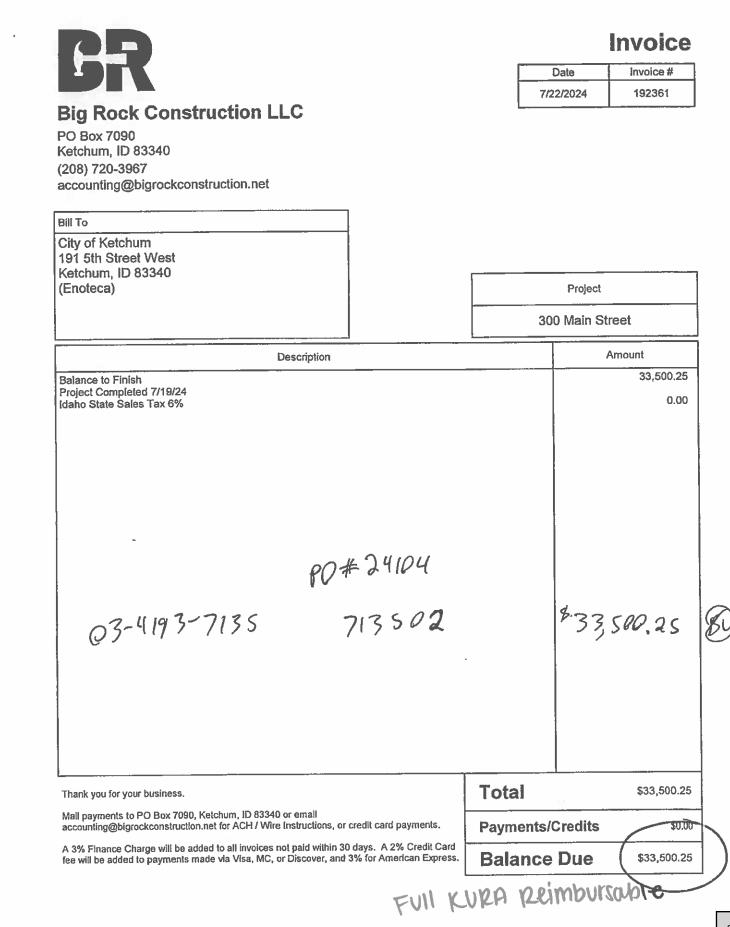

### INVOICE

| Date       | Number | Page |  |
|------------|--------|------|--|
| 09/06/2024 | 8435   | 1    |  |

BIII TO: KETCHUM URBAN RENEWAL AGENCY BOX 2315 KETCHUM ID 83340 Customer No. 410 Project: Terms: Due Upon Receipt Invoice Due Date: 09/06/2024

| Inv | oice Due Date: | 09/ | /06/2024   |
|-----|----------------|-----|------------|
|     | Unit Price     |     | Net Amount |

| Quantity      | Description                                                                            | Unit Price   | Net Amount   |
|---------------|----------------------------------------------------------------------------------------|--------------|--------------|
| 1             | MAIN STREET REHAB REIMBURSEMENT                                                        | 1,250,000.00 | 1,250,000.00 |
| 2             |                                                                                        |              |              |
|               |                                                                                        |              |              |
|               |                                                                                        |              |              |
|               |                                                                                        |              |              |
|               |                                                                                        |              |              |
|               |                                                                                        |              |              |
|               |                                                                                        |              |              |
|               |                                                                                        |              |              |
| https://www.k | Please remit payment via:<br>etchumidaho.org/administration/page/online-payments<br>OR | Amount       | 1,250,000.00 |
|               | City of Ketchum<br>PO Box 2315<br>Ketchum, ID 83340                                    | Balance Due  | 1,250,000.00 |