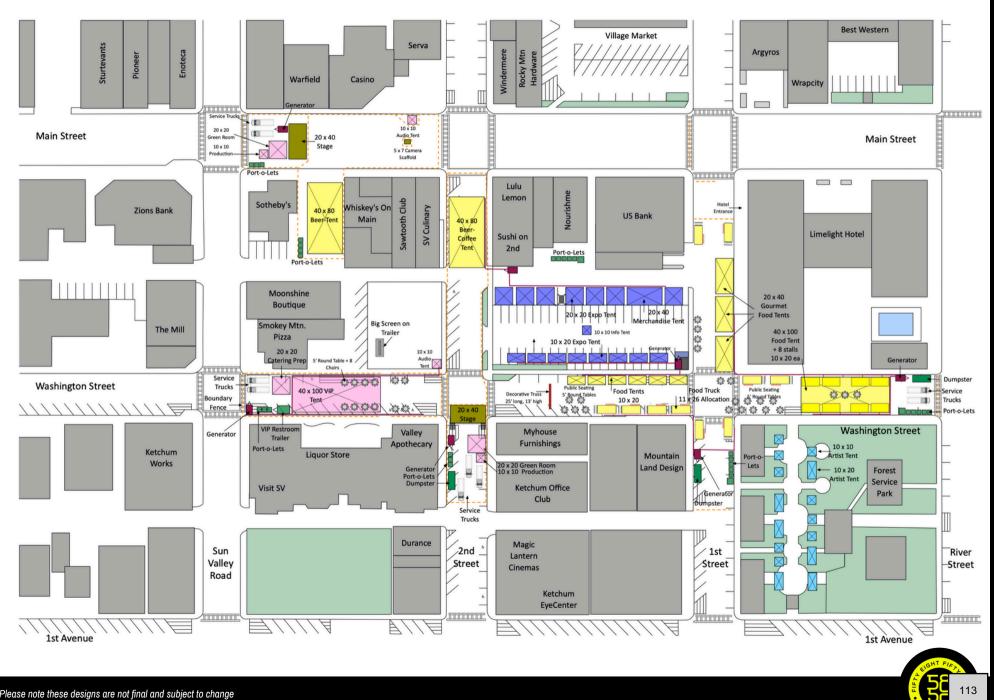

### **ACTION ITEMS:**

 ACTION ITEM: Request from 5B Productions to Close and Use First and Washington Parking Lot for 5850 Fest