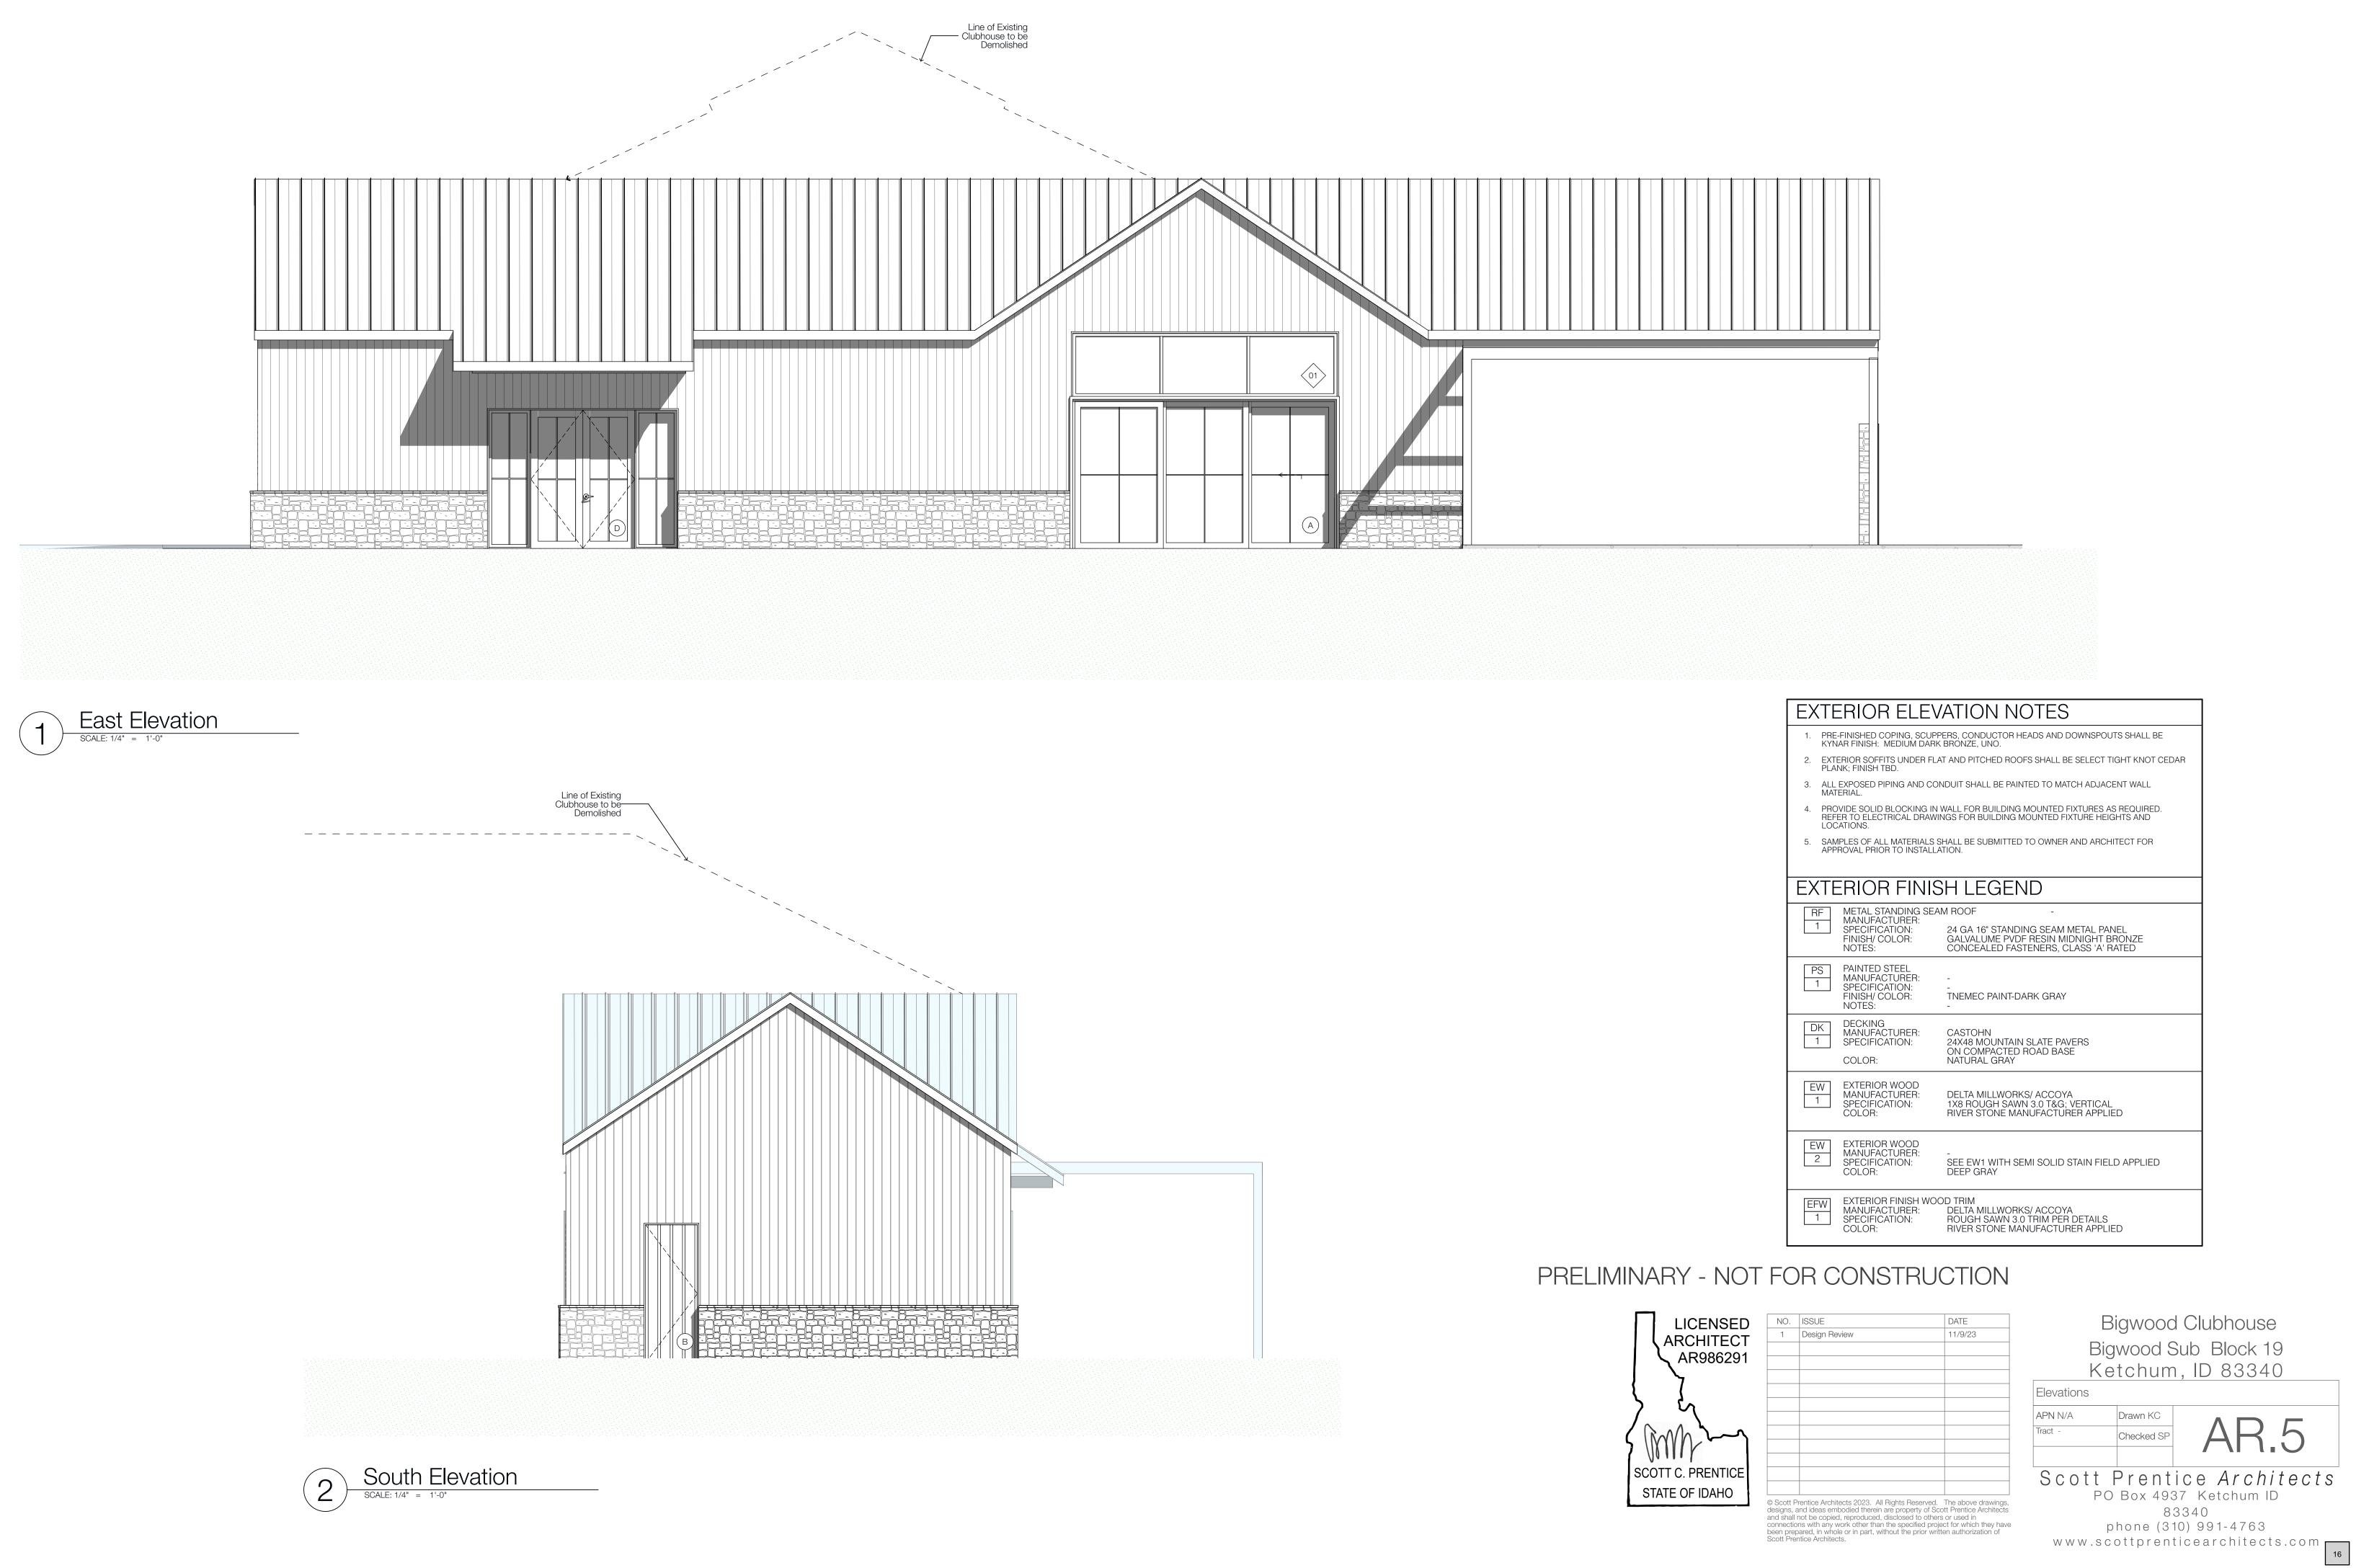

Staff also found criteria #3 meet through their review of the project against design review criteria as well as dimensional standards for the RU zoning district. In staffs review of the design review standards, the project demonstrated compatibility of design with surrounding residences through the use of natural materials (wood and stone) as well as the inclusion of a pitched roof. Staff also found the use of gable roof ends, windows used throughout the building, and the covered patio/seating area to provide defining architectural features and reduce the appearance of flatness.