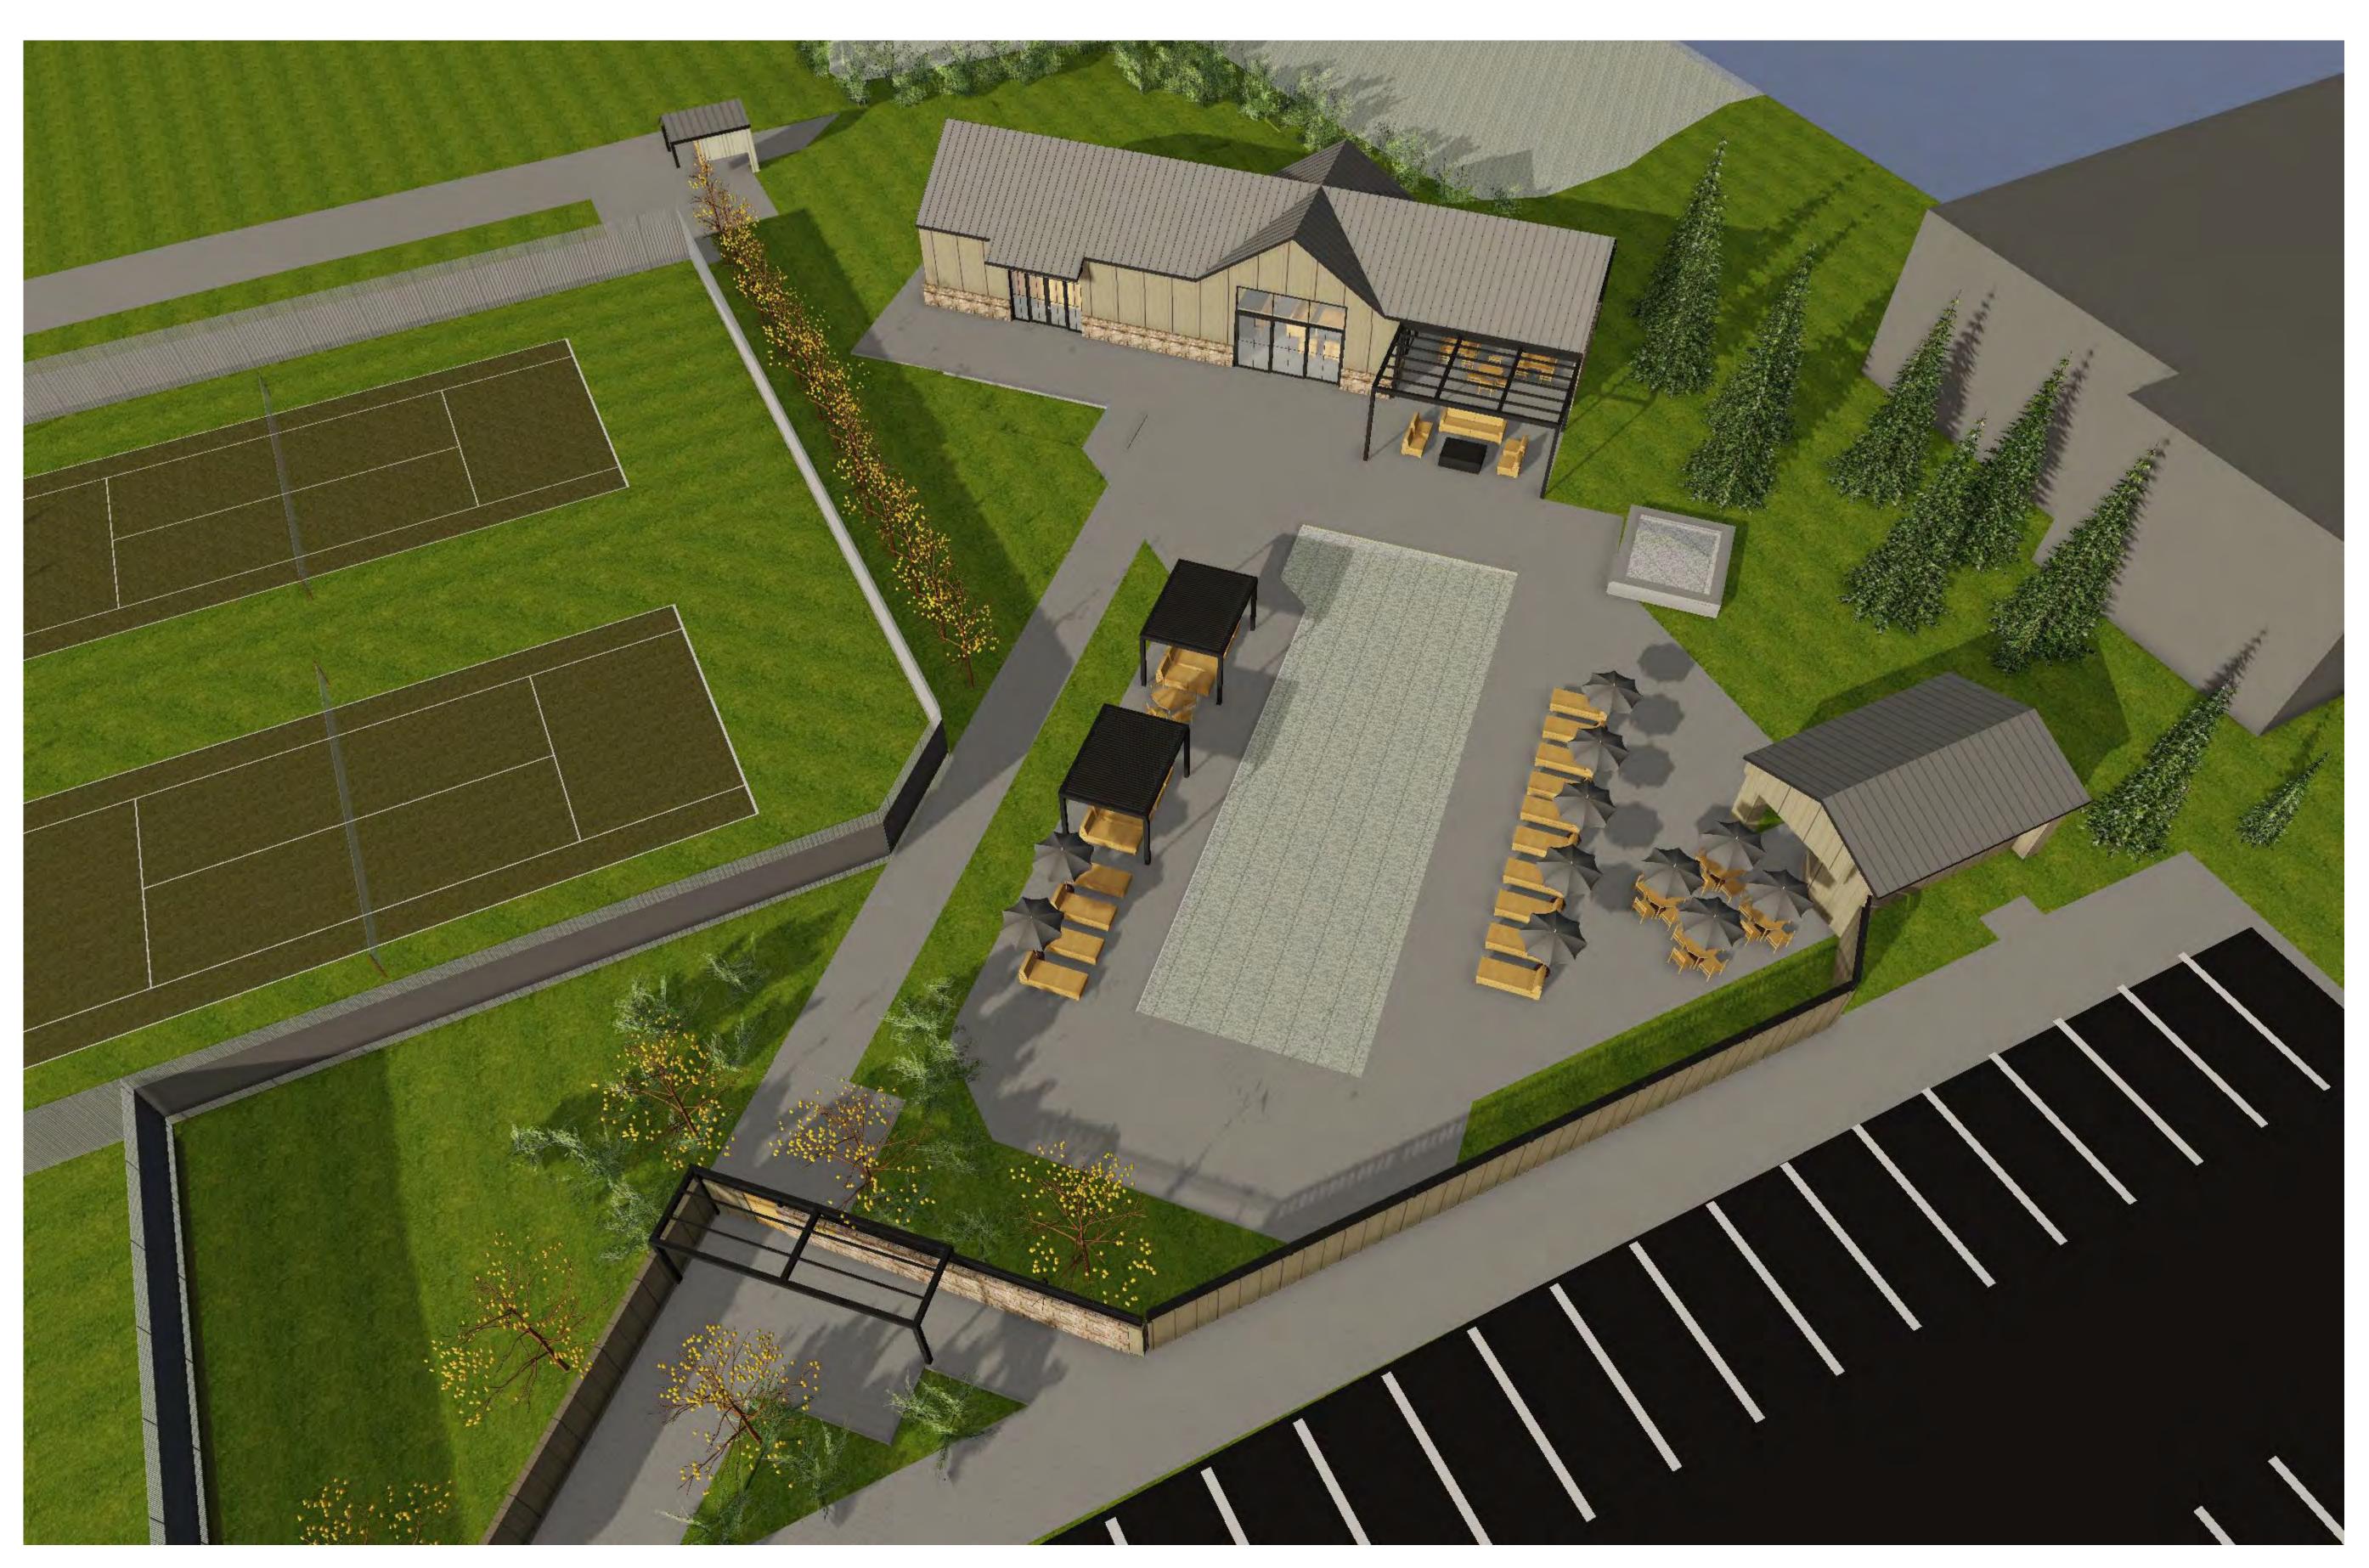

#### **EXECUTIVE SUMMARY**

The applicant has submitted a Pre-Application Design Review for the development of a new clubhouse building at Block 19 within the Bigwood Subdivision (the "subject property"). The subject property is zoned Recreation Use (RU) and contains an existing clubhouse which is proposed to be demolished as part of the project. The subject property is also located within the Bigwood PUD which received approval on August 15, 1985. The existing clubhouse building was approved in 1987 and is approximately 5,000 square feet. The proposed clubhouse building aims to reduce the size of the clubhouse and is approximately 1,800 square feet. No change is proposed to the existing parking or sports courts, with minor renovations of the pool and pool decking.

Staff also found criteria #3 meet through their review of the project against design review criteria as well as dimensional standards for the RU zoning district. In staffs review of the design review standards, the project demonstrated compatibility of design with surrounding residences through the use of natural materials (wood and stone) as well as the inclusion of a pitched roof. Staff also found the use of gable roof ends, windows used throughout the building, and the covered patio/seating area to provide defining architectural features and reduce the appearance of flatness.

#### Attachments:

A. Bigwood Clubhouse Project Plans