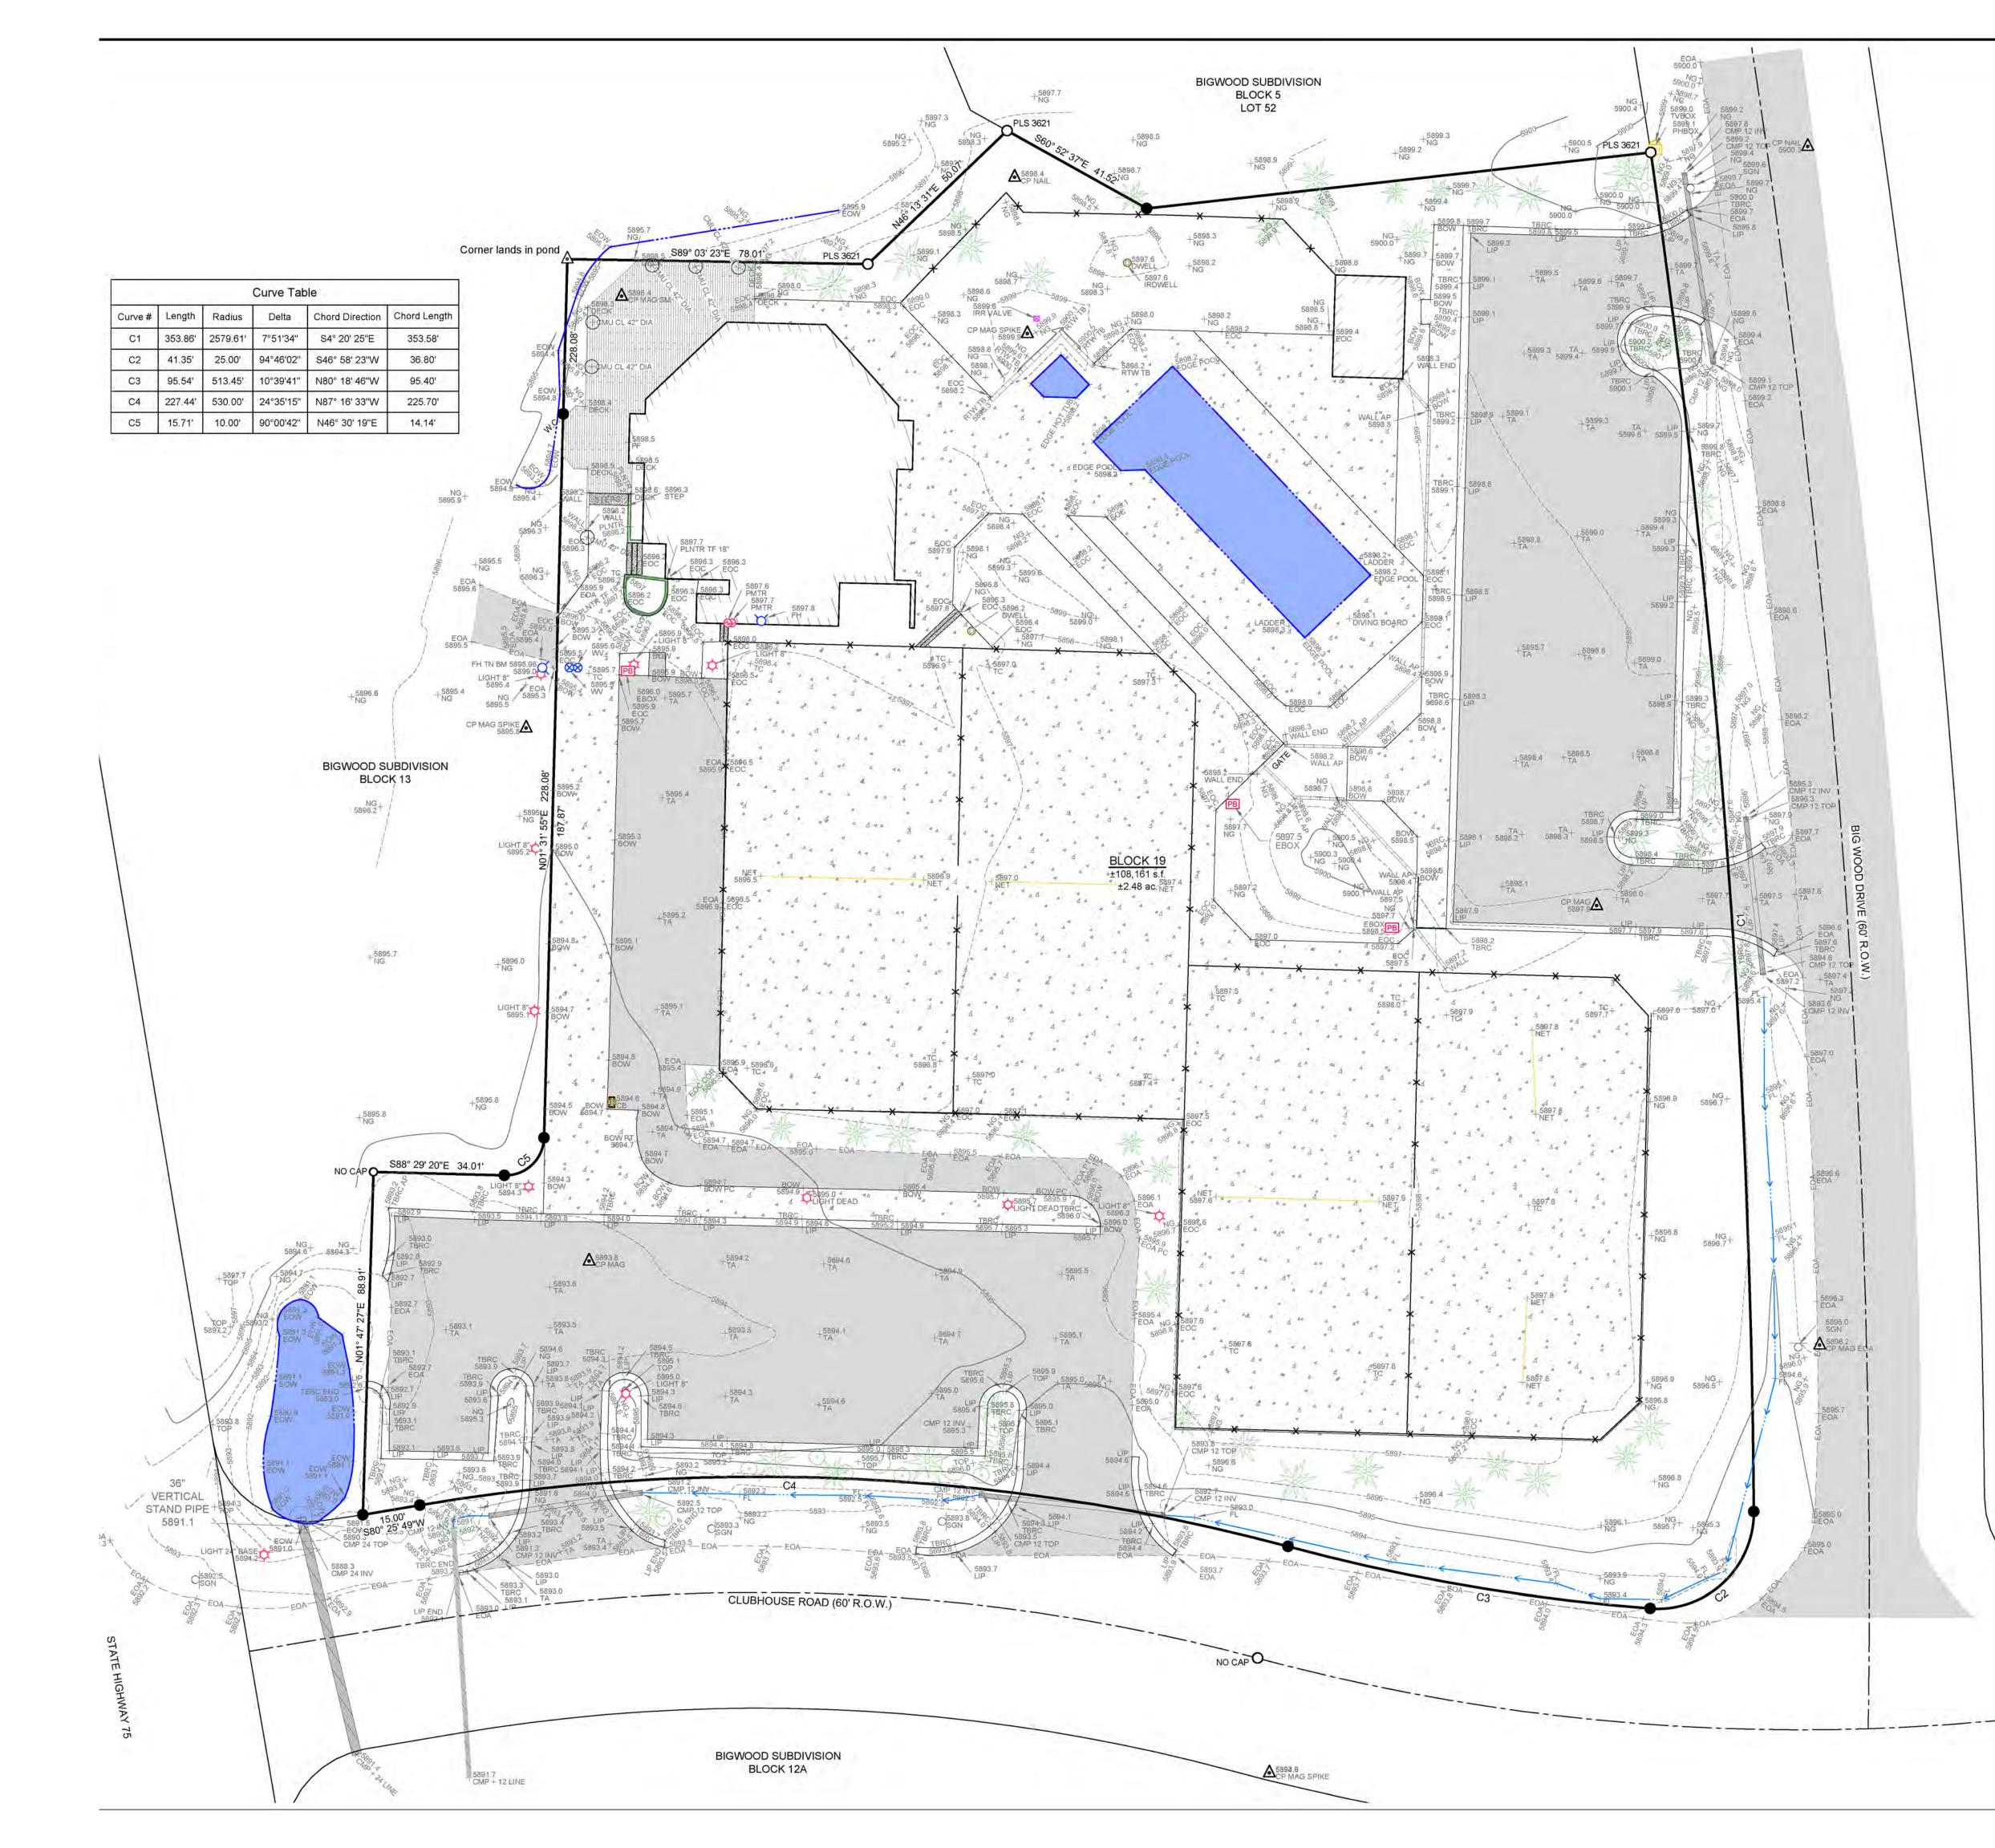

#### STAFF REPORT KETCHUM PLANNING AND ZONING COMMISSION MEETING OF MARCH 26<sup>th</sup>, 2024

| PROJECT:        | Bigwood Clubhouse                                                                                                                                                                                                                                                                                                                                                      |
|-----------------|------------------------------------------------------------------------------------------------------------------------------------------------------------------------------------------------------------------------------------------------------------------------------------------------------------------------------------------------------------------------|
| FILE NUMBER:    | P24-007                                                                                                                                                                                                                                                                                                                                                                |
| APPLICATION:    | Pre-Application Design Review                                                                                                                                                                                                                                                                                                                                          |
| PROPERTY OWNER: | Bigwood Property Owners Association                                                                                                                                                                                                                                                                                                                                    |
| ARCHITECT:      | Scott Prentice                                                                                                                                                                                                                                                                                                                                                         |
| LOCATION:       | 105 Clubhouse Dr<br>(Block 19 Bigwood Subdivision)                                                                                                                                                                                                                                                                                                                     |
| ZONING:         | Recreation Use (RU)                                                                                                                                                                                                                                                                                                                                                    |
| OVERLAY:        | None                                                                                                                                                                                                                                                                                                                                                                   |
| REVIEWER:       | Adam Crutcher, Associate Planner                                                                                                                                                                                                                                                                                                                                       |
| NOTICE:         | As a courtesy, a public meeting notice for the project was mailed to all<br>property owners within 300 feet of the project site and all political<br>subdivisions on March 6, 2024. The notice was published in the Idaho<br>Mountain Express on March 6, 2024. A notice was posted on the project<br>site on March 19, 2024 and the city's website on March 11, 2024. |

#### Attachments:

A. Bigwood Clubhouse Project Plans