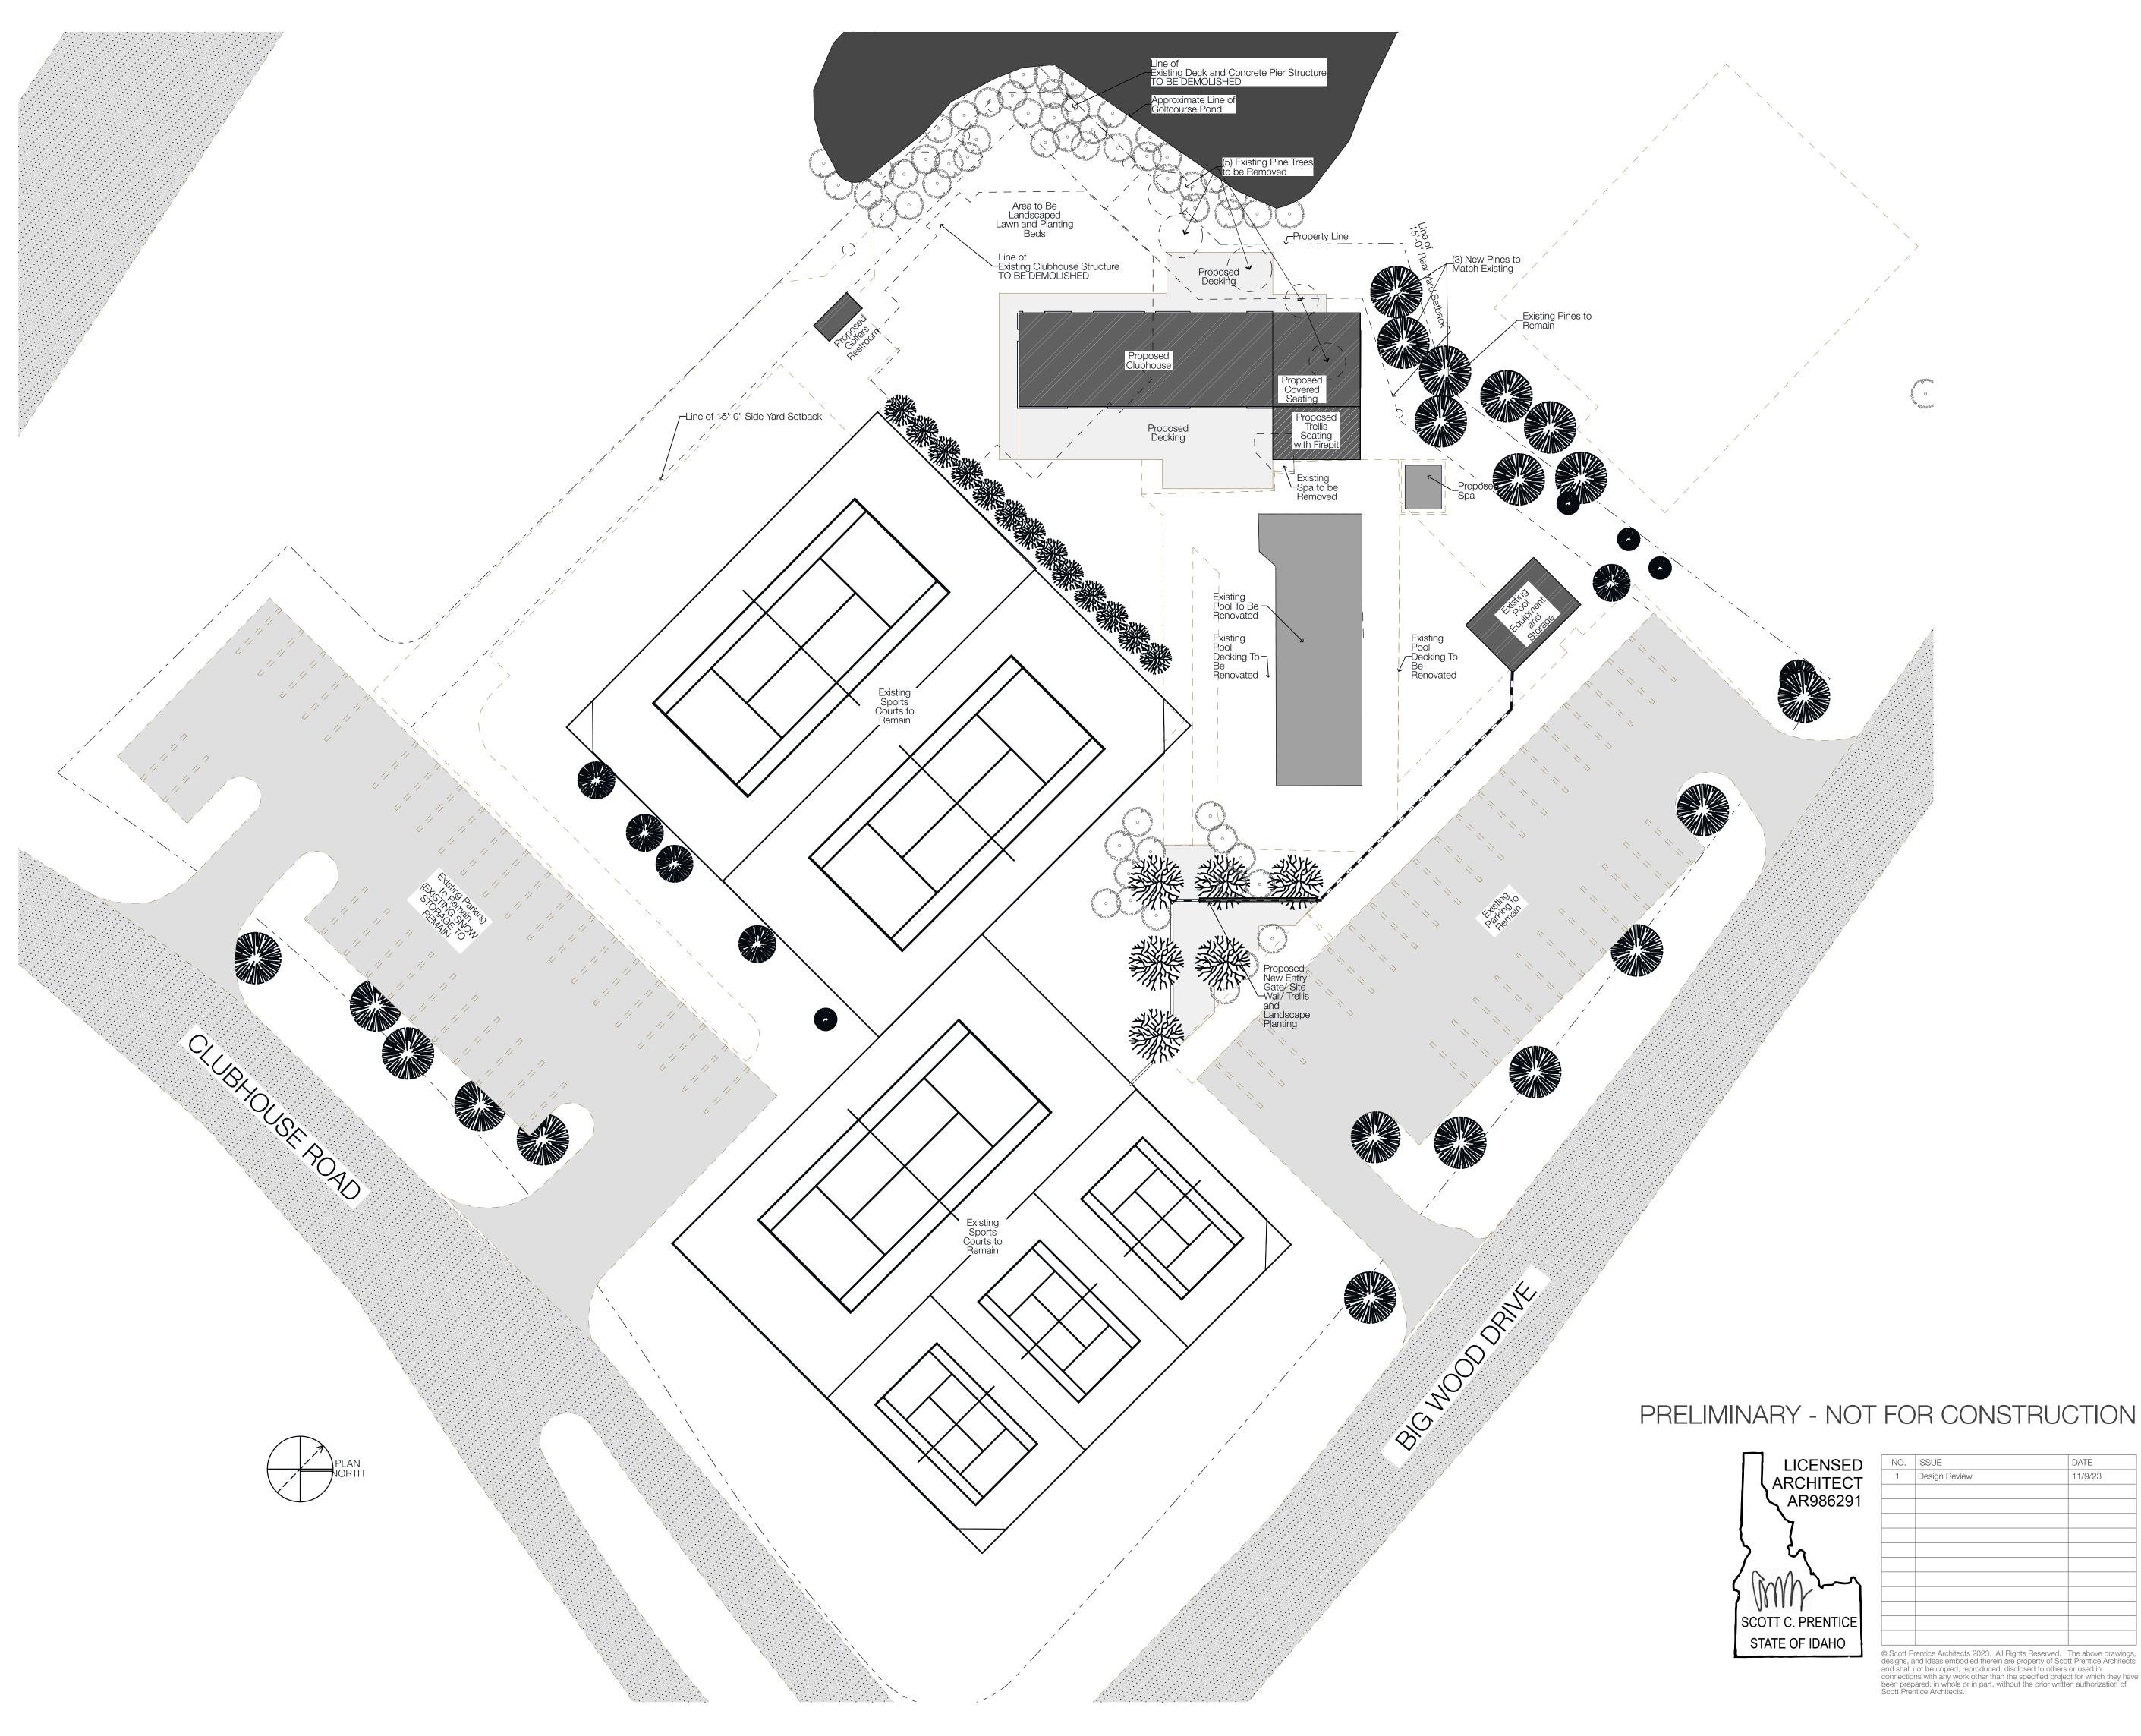

#### **EXECUTIVE SUMMARY**

The applicant has submitted a Pre-Application Design Review for the development of a new clubhouse building at Block 19 within the Bigwood Subdivision (the "subject property"). The subject property is zoned Recreation Use (RU) and contains an existing clubhouse which is proposed to be demolished as part of the project. The subject property is also located within the Bigwood PUD which received approval on August 15, 1985. The existing clubhouse building was approved in 1987 and is approximately 5,000 square feet. The proposed clubhouse building aims to reduce the size of the clubhouse and is approximately 1,800 square feet. No change is proposed to the existing parking or sports courts, with minor renovations of the pool and pool decking.

#### Bigwood DA & PUD

The Bigwood PUD and Development Agreement ("DA") were approved, with conditions, in 1985, to annex the property containing the present day Bigwood Golf Course and neighboring residential lots, within the City limits. The Bigwood Annexation, Services and Development Agreement identified allowed uses on each block within the Bigwood subdivision. The development permitted on Block 19 is a recreation center with a variety of allowed uses inside the building including, "a tennis pro shop, a community recreation room, property management areas, lock rooms, showers, restroom facilities, food and beverage service which shall be limited to the hours of golf course operation, except for Bigwood Property Owners Association uses or functions." The proposed building includes restrooms, changing rooms, storage, and a recreation/clubhouse room. All of the proposed uses align with the allowed uses in the DA, therefore not requiring any amendment to the PUD or DA documents.

Staff identified the following items which will need to be included upon submitting of a final design review application:

- Include proposed exterior lighting
- Verify height of deck encroaching into rear yard setback
- Include landscape plan with proposed species
- Identify proposed snow storage areas
- Verify building height measurement from proposed/existing grade
- Include all setback and building coverage calculations on plans

#### Attachments:

A. Bigwood Clubhouse Project Plans