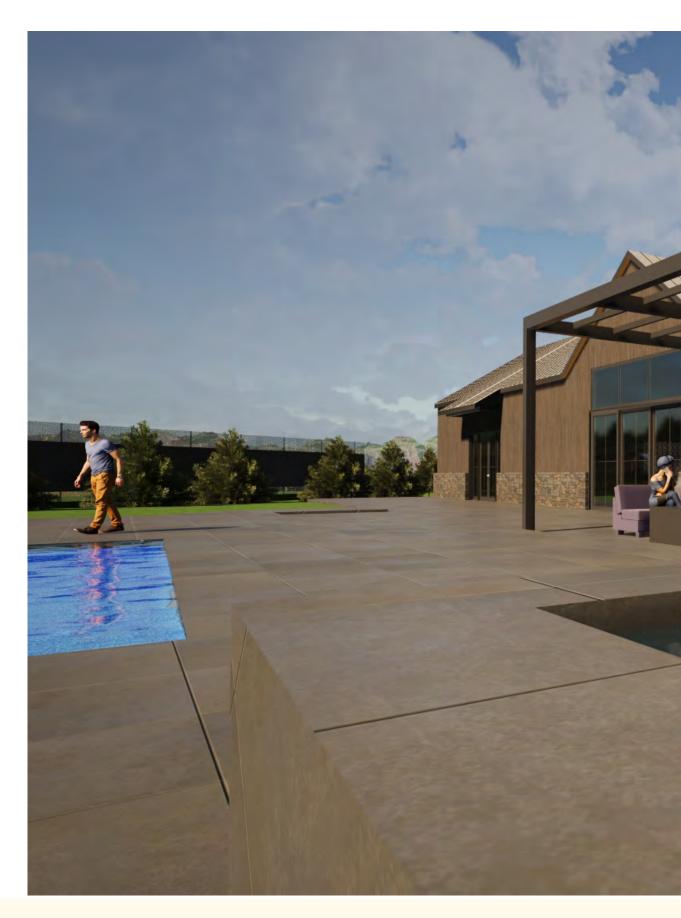

#### **EXECUTIVE SUMMARY**

The applicant has submitted a Pre-Application Design Review for the development of a new clubhouse building at Block 19 within the Bigwood Subdivision (the "subject property"). The subject property is zoned Recreation Use (RU) and contains an existing clubhouse which is proposed to be demolished as part of the project. The subject property is also located within the Bigwood PUD which received approval on August 15, 1985. The existing clubhouse building was approved in 1987 and is approximately 5,000 square feet. The proposed clubhouse building aims to reduce the size of the clubhouse and is approximately 1,800 square feet. No change is proposed to the existing parking or sports courts, with minor renovations of the pool and pool decking.

Staff also found criteria #3 meet through their review of the project against design review criteria as well as dimensional standards for the RU zoning district. In staffs review of the design review standards, the project demonstrated compatibility of design with surrounding residences through the use of natural materials (wood and stone) as well as the inclusion of a pitched roof. Staff also found the use of gable roof ends, windows used throughout the building, and the covered patio/seating area to provide defining architectural features and reduce the appearance of flatness.