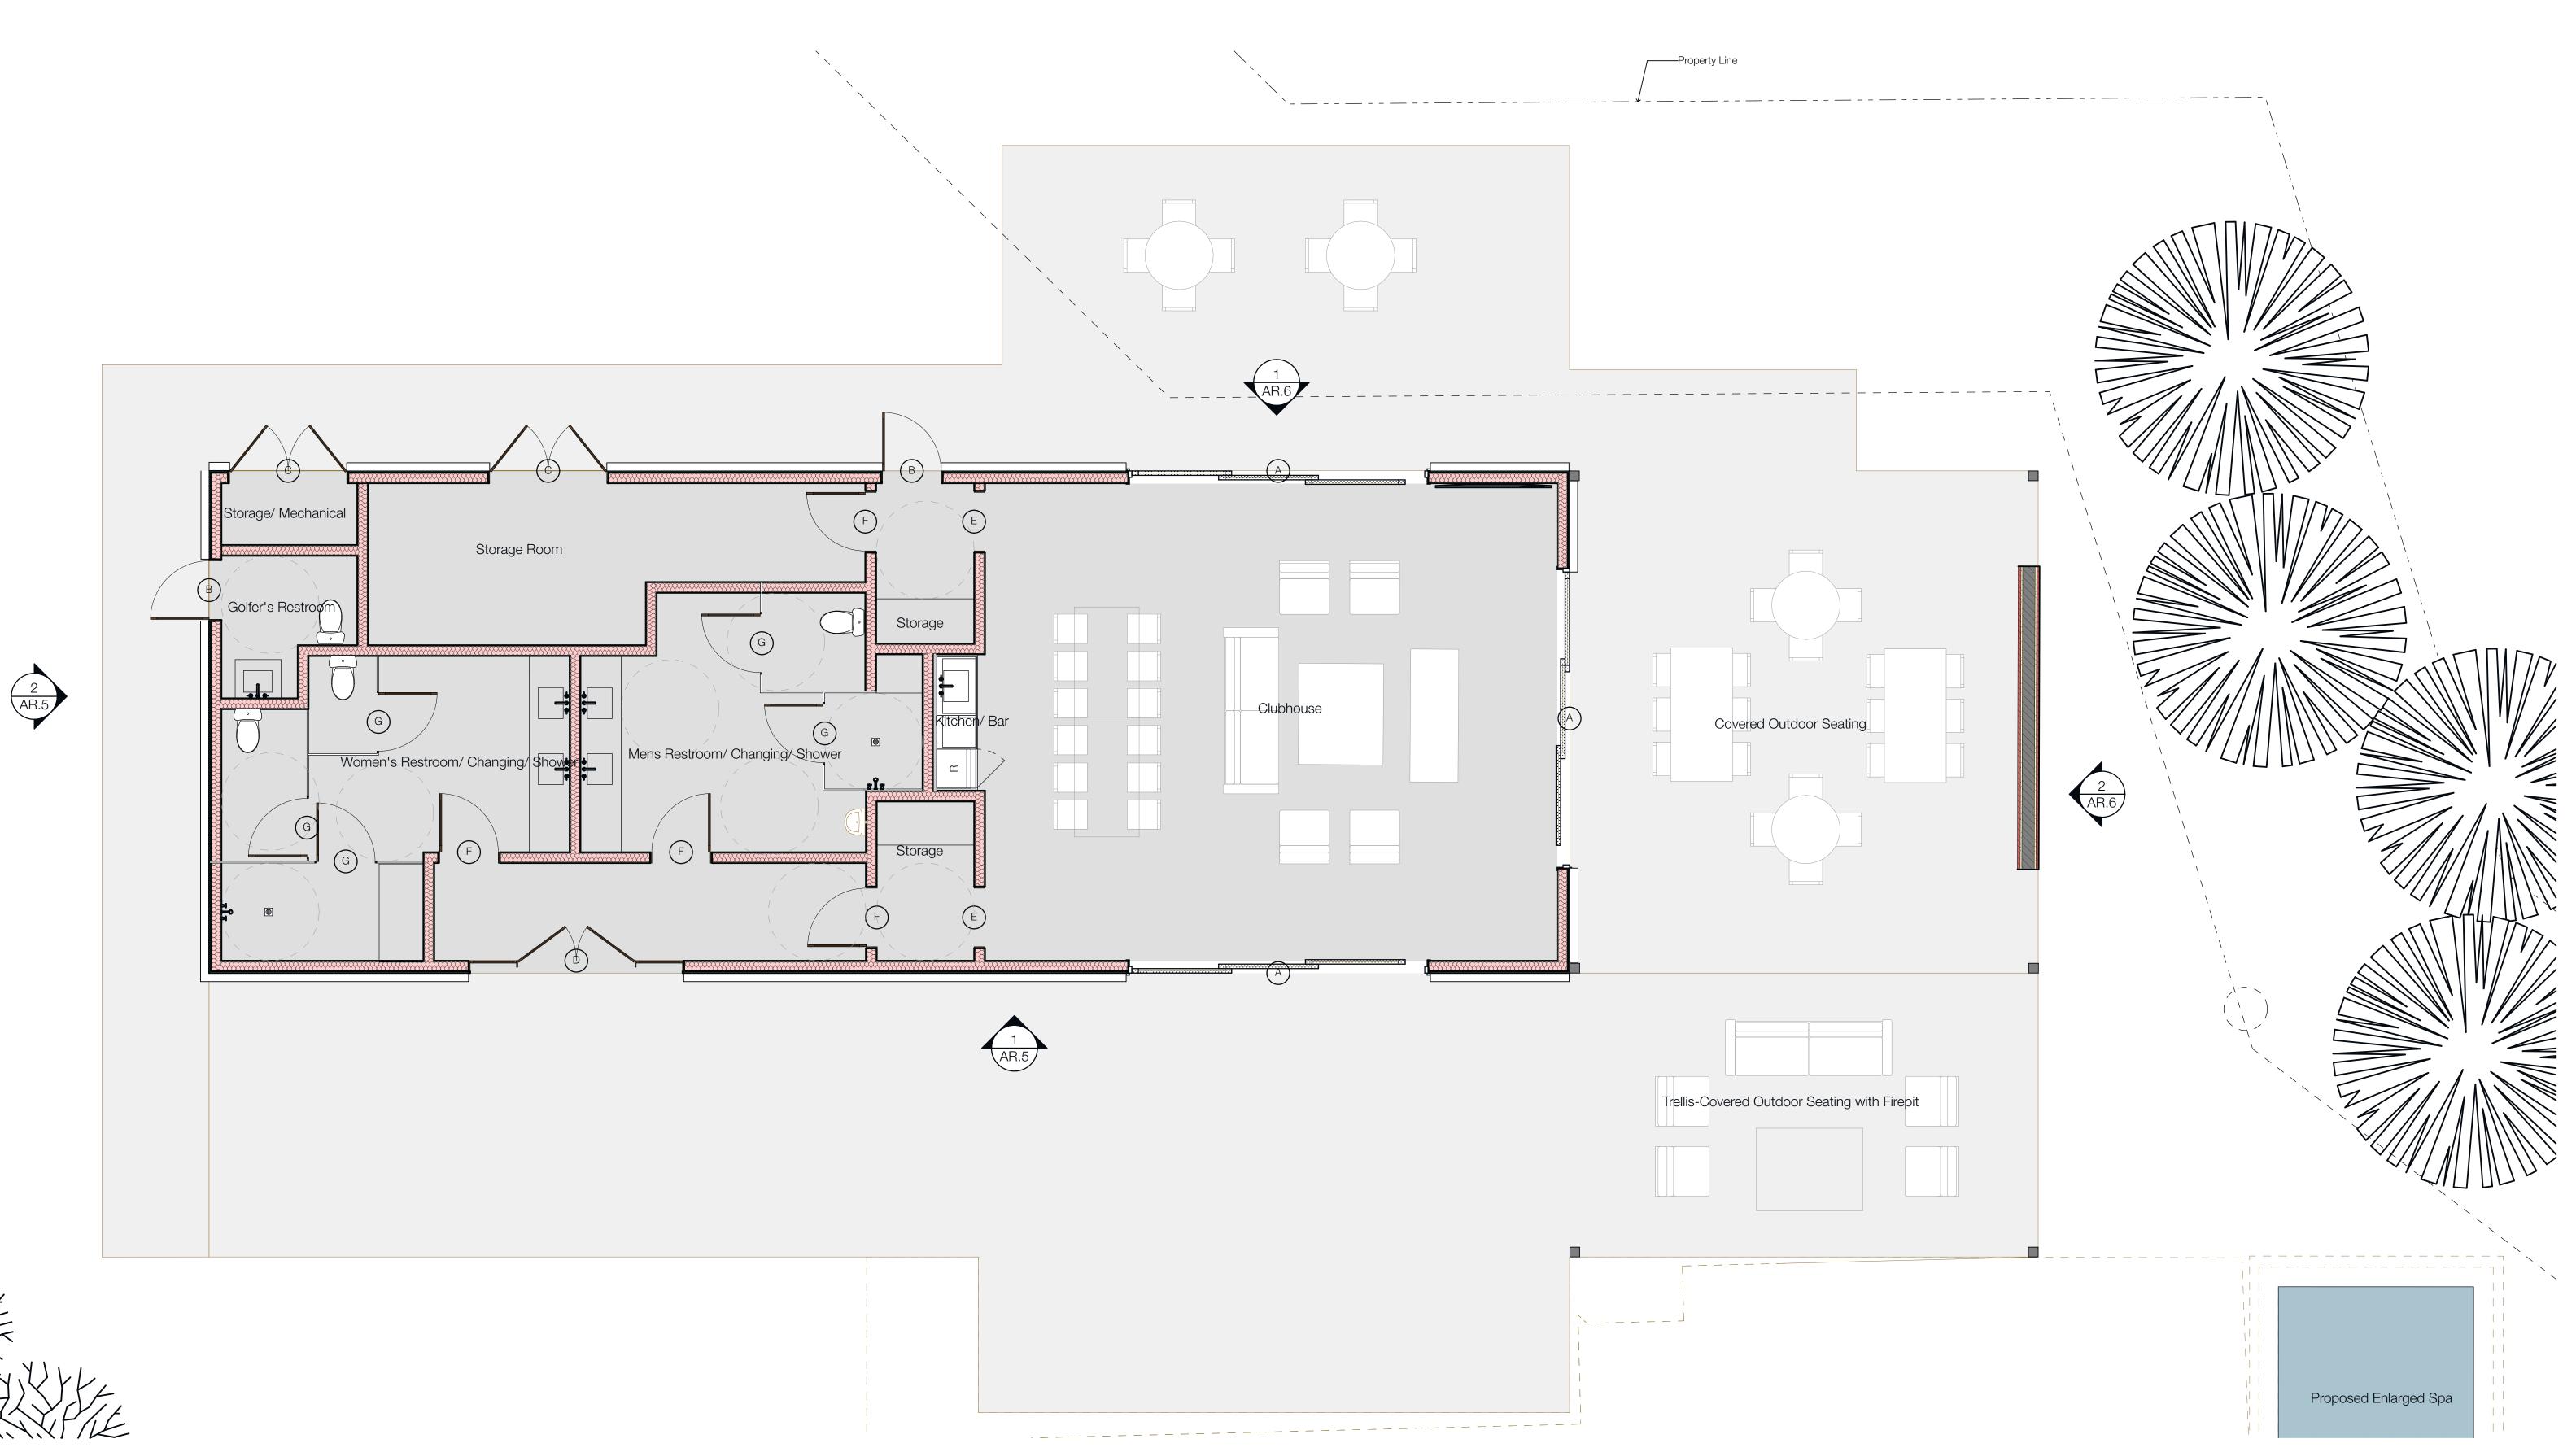

#### **EXECUTIVE SUMMARY**

The applicant has submitted a Pre-Application Design Review for the development of a new clubhouse building at Block 19 within the Bigwood Subdivision (the "subject property"). The subject property is zoned Recreation Use (RU) and contains an existing clubhouse which is proposed to be demolished as part of the project. The subject property is also located within the Bigwood PUD which received approval on August 15, 1985. The existing clubhouse building was approved in 1987 and is approximately 5,000 square feet. The proposed clubhouse building aims to reduce the size of the clubhouse and is approximately 1,800 square feet. No change is proposed to the existing parking or sports courts, with minor renovations of the pool and pool decking.

#### Bigwood DA & PUD

The Bigwood PUD and Development Agreement ("DA") were approved, with conditions, in 1985, to annex the property containing the present day Bigwood Golf Course and neighboring residential lots, within the City limits. The Bigwood Annexation, Services and Development Agreement identified allowed uses on each block within the Bigwood subdivision. The development permitted on Block 19 is a recreation center with a variety of allowed uses inside the building including, "a tennis pro shop, a community recreation room, property management areas, lock rooms, showers, restroom facilities, food and beverage service which shall be limited to the hours of golf course operation, except for Bigwood Property Owners Association uses or functions." The proposed building includes restrooms, changing rooms, storage, and a recreation/clubhouse room. All of the proposed uses align with the allowed uses in the DA, therefore not requiring any amendment to the PUD or DA documents.

Staff also found criteria #3 meet through their review of the project against design review criteria as well as dimensional standards for the RU zoning district. In staffs review of the design review standards, the project demonstrated compatibility of design with surrounding residences through the use of natural materials (wood and stone) as well as the inclusion of a pitched roof. Staff also found the use of gable roof ends, windows used throughout the building, and the covered patio/seating area to provide defining architectural features and reduce the appearance of flatness.

#### Attachments:

A. Bigwood Clubhouse Project Plans