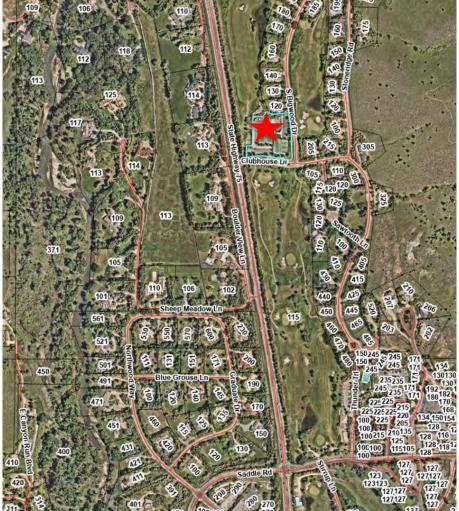

proximately 5,000 square feet. The proposed clubhouse building aims to reduce the size of the clubhouse and is approximately 1,800 square feet. No change is proposed to the existing parking or sports courts, with minor renovations of the pool and pool decking.

The project is subject to Pre-Application Design Review pursuant to Ketchum Municipal Code §17.96.010.D.1. Pre-Application Design Review is an opportunity for the Planning and Zoning Commission to give the applicant feedback on the proposed project. This preliminary review allows the Commission to ask questions, identify code compliance issues or design concerns, and provide recommendations to the applicant. Design Review is required for the development of nonresidential buildings pursuant to Ketchum Municipal Code §17.96.010.A.1.



Figure 1. Subject Property location

#### BACKGROUND

#### Bigwood DA & PUD

The Bigwood PUD and Development Agreement ("DA") were approved, with conditions, in 1985, to annex the property containing the present day Bigwood Golf Course and neighboring residential lots, within the City limits. The Bigwood Annexation, Services and Development Agreement identified allowed uses on each block within the Bigwood subdivision. The development permitted on Block 19 is a recreation center with a variety of allowed uses inside the building including, "a tennis pro shop, a community recreation room, property management areas, lock rooms, showers, restroom facilities, food and beverage service which shall be limited to the hours of golf course operation, except for Bigwood Property Owners Association