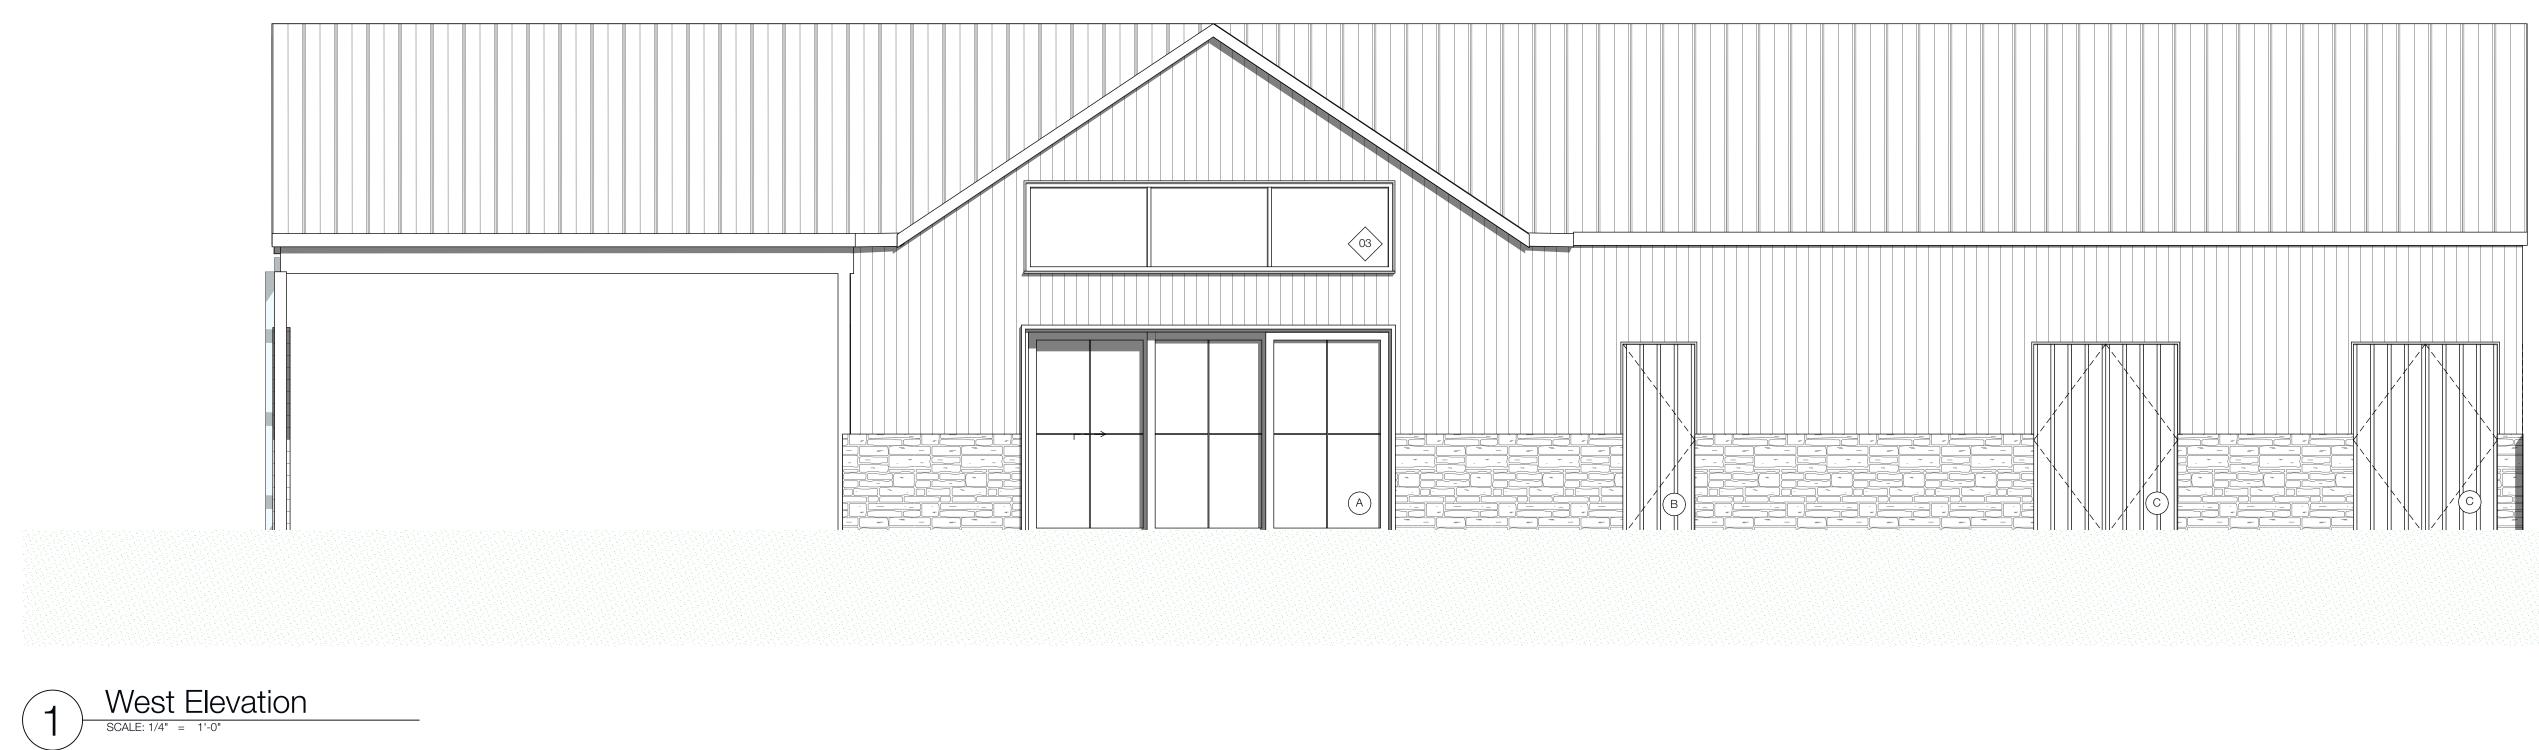

Staff also found criteria #3 meet through their review of the project against design review criteria as well as dimensional standards for the RU zoning district. In staffs review of the design review standards, the project demonstrated compatibility of design with surrounding residences through the use of natural materials (wood and stone) as well as the inclusion of a pitched roof. Staff also found the use of gable roof ends, windows used throughout the building, and the covered patio/seating area to provide defining architectural features and reduce the appearance of flatness.