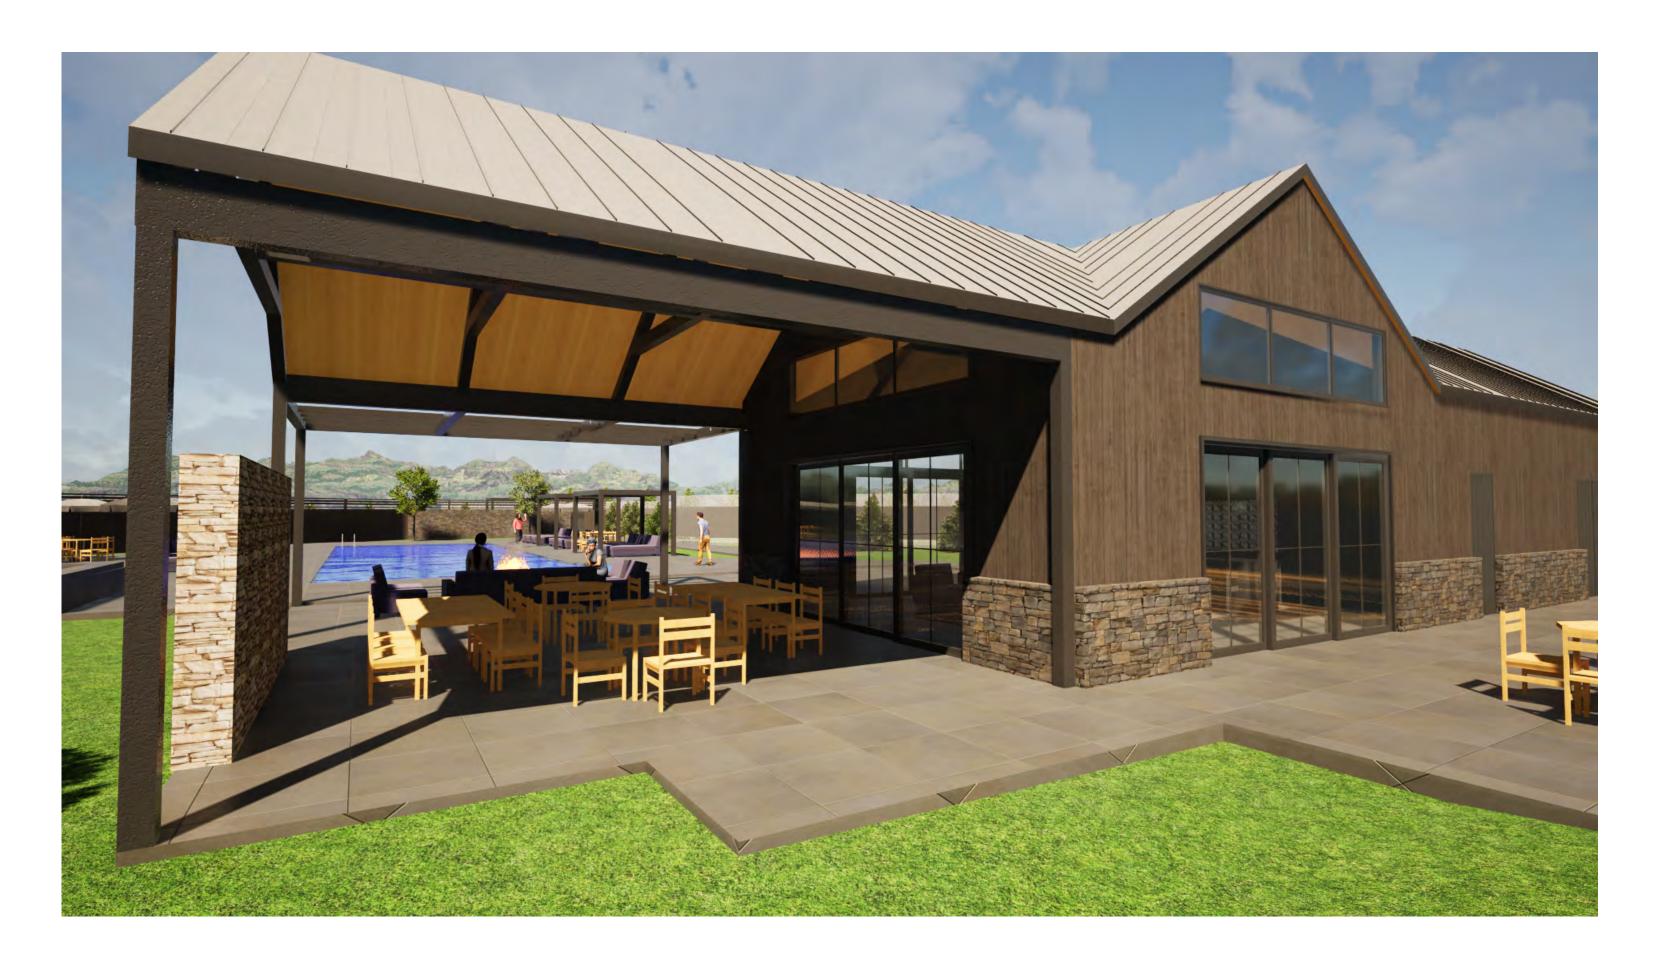

#### **EXECUTIVE SUMMARY**

The applicant has submitted a Pre-Application Design Review for the development of a new clubhouse building at Block 19 within the Bigwood Subdivision (the "subject property"). The subject property is zoned Recreation Use (RU) and contains an existing clubhouse which is proposed to be demolished as part of the project. The subject property is also located within the Bigwood PUD which received approval on August 15, 1985. The existing clubhouse building was approved in 1987 and is approximately 5,000 square feet. The proposed clubhouse building aims to reduce the size of the clubhouse and is approximately 1,800 square feet. No change is proposed to the existing parking or sports courts, with minor renovations of the pool and pool decking.

Staff also found criteria #3 meet through their review of the project against design review criteria as well as dimensional standards for the RU zoning district. In staffs review of the design review standards, the project demonstrated compatibility of design with surrounding residences through the use of natural materials (wood and stone) as well as the inclusion of a pitched roof. Staff also found the use of gable roof ends, windows used throughout the building, and the covered patio/seating area to provide defining architectural features and reduce the appearance of flatness.