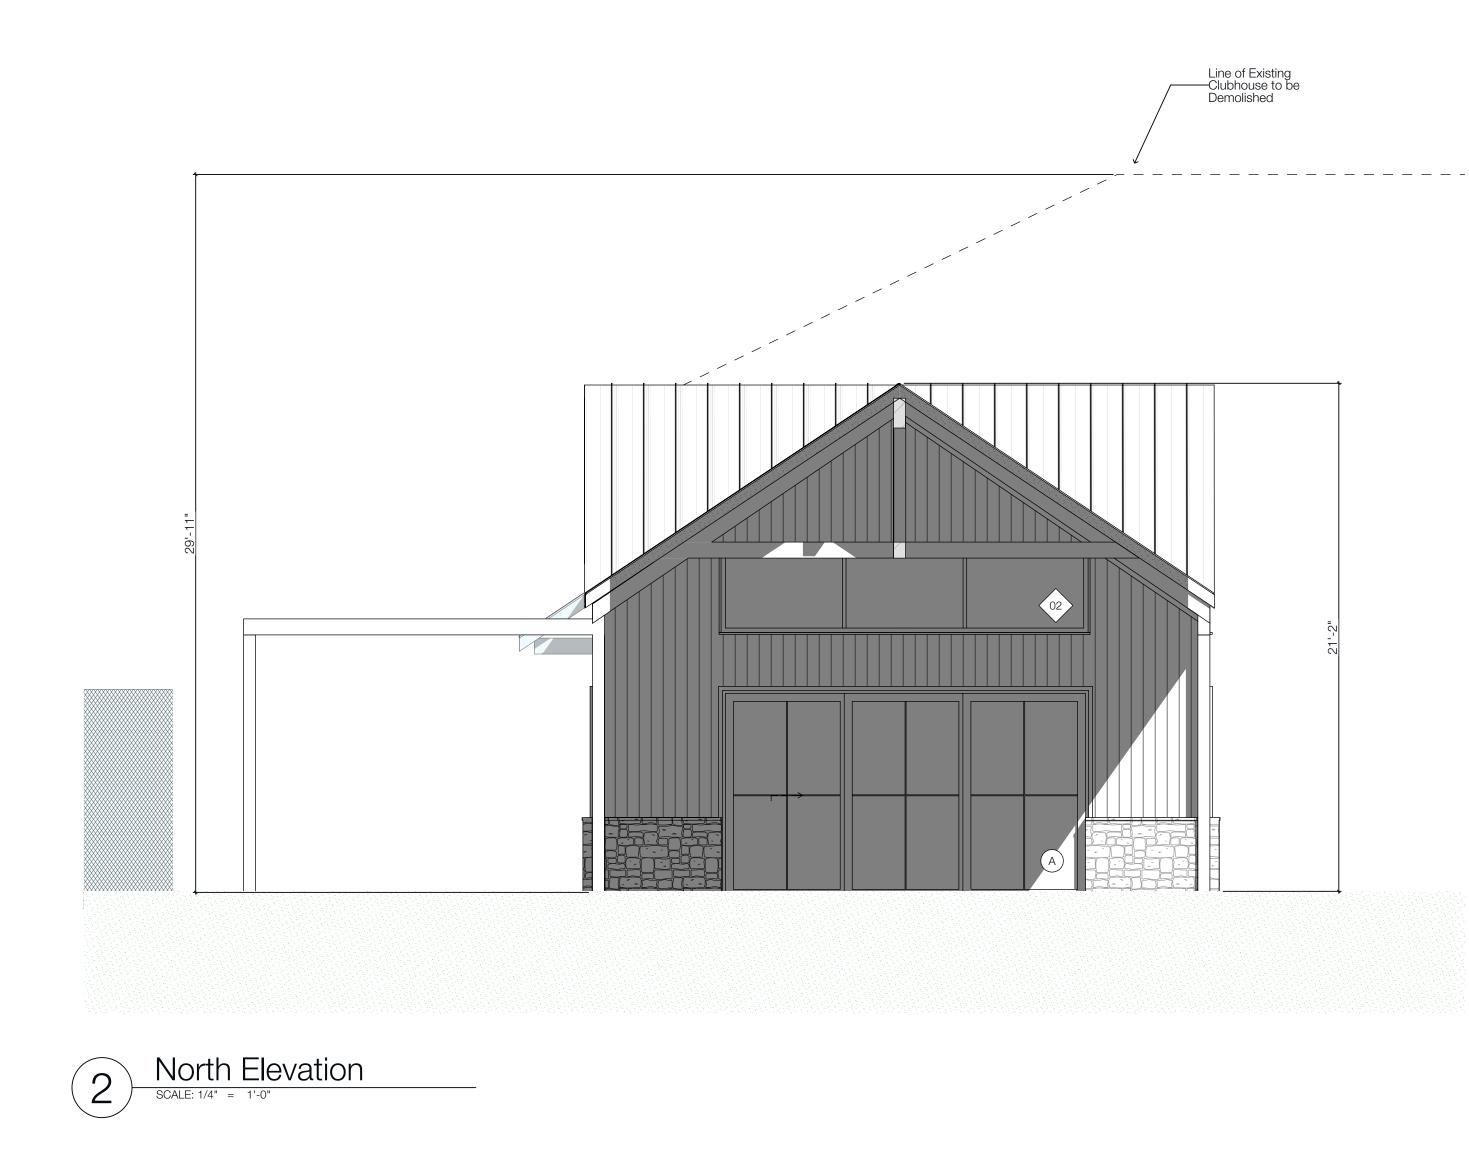

Staff also found criteria #3 meet through their review of the project against design review criteria as well as dimensional standards for the RU zoning district. In staffs review of the design review standards, the project demonstrated compatibility of design with surrounding residences through the use of natural materials (wood and stone) as well as the inclusion of a pitched roof. Staff also found the use of gable roof ends, windows used throughout the building, and the covered patio/seating area to provide defining architectural features and reduce the appearance of flatness.

Staff identified the following items which will need to be included upon submitting of a final design review application:

- Include proposed exterior lighting
- Verify height of deck encroaching into rear yard setback
- Include landscape plan with proposed species
- Identify proposed snow storage areas
- Verify building height measurement from proposed/existing grade
- Include all setback and building coverage calculations on plans

#### Attachments:

A. Bigwood Clubhouse Project Plans