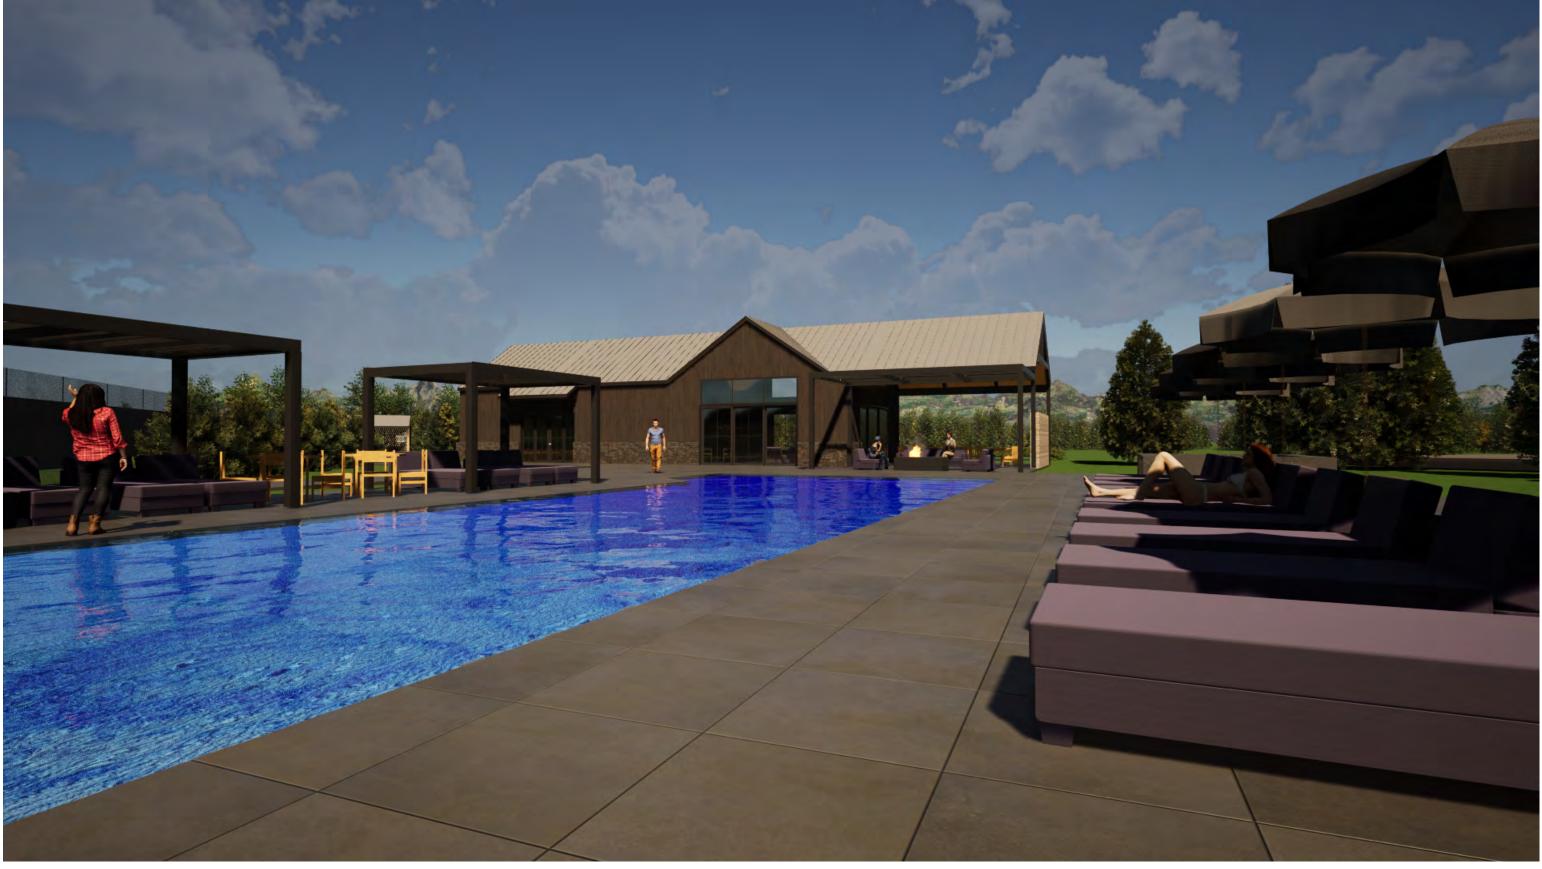

#### **EXECUTIVE SUMMARY**

The applicant has submitted a Pre-Application Design Review for the development of a new clubhouse building at Block 19 within the Bigwood Subdivision (the "subject property"). The subject property is zoned Recreation Use (RU) and contains an existing clubhouse which is proposed to be demolished as part of the project. The subject property is also located within the Bigwood PUD which received approval on August 15, 1985. The existing clubhouse building was approved in 1987 and is approximately 5,000 square feet. The proposed clubhouse building aims to reduce the size of the clubhouse and is approximately 1,800 square feet. No change is proposed to the existing parking or sports courts, with minor renovations of the pool and pool decking.

Staff also found criteria #3 meet through their review of the project against design review criteria as well as dimensional standards for the RU zoning district. In staffs review of the design review standards, the project demonstrated compatibility of design with surrounding residences through the use of natural materials (wood and stone) as well as the inclusion of a pitched roof. Staff also found the use of gable roof ends, windows used throughout the building, and the covered patio/seating area to provide defining architectural features and reduce the appearance of flatness.