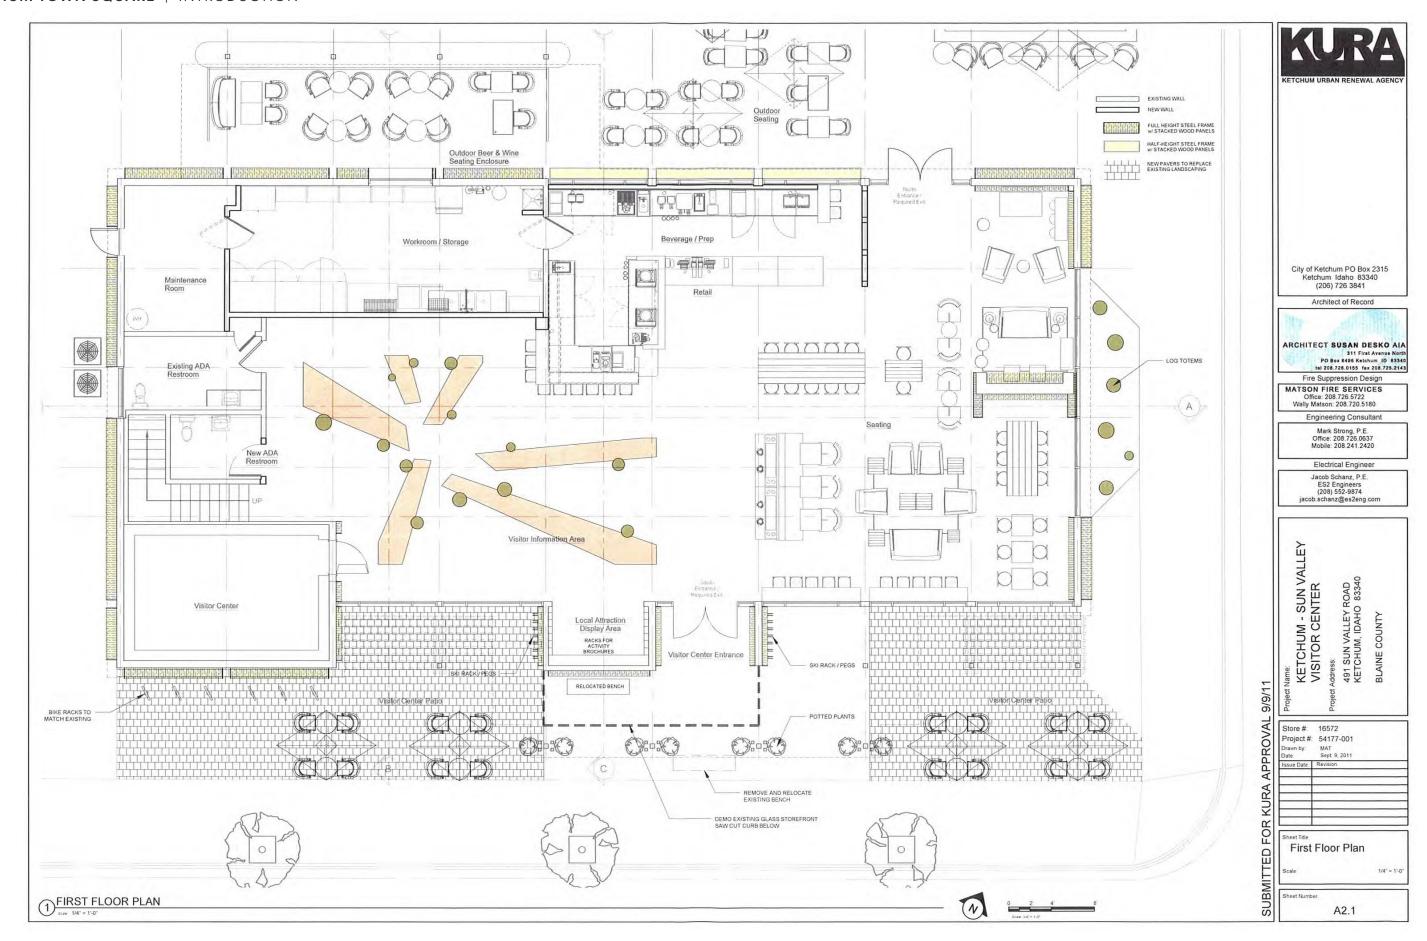

# **STUDY AREA**

The project study area Ketchum Town Square

## LEGEND

--- Renovation Area

**—** Program Area

Ketchum Town Square was unveiled in 2012 as a vibrant and interactive communal space for the residents of the town. The project successfully brought together various elements, including seating areas, fountains, fire pit, green space, artistic installations, and a stage to establish a hub where people could gather, socialize, and engage in a multitude of activities.

As time has passed, the equipment and infrastructure integral to the success of the project are showing signs of wear and obsolescence. Now is the time to evaluate the maintenance and upgrade needs and goals for the space.