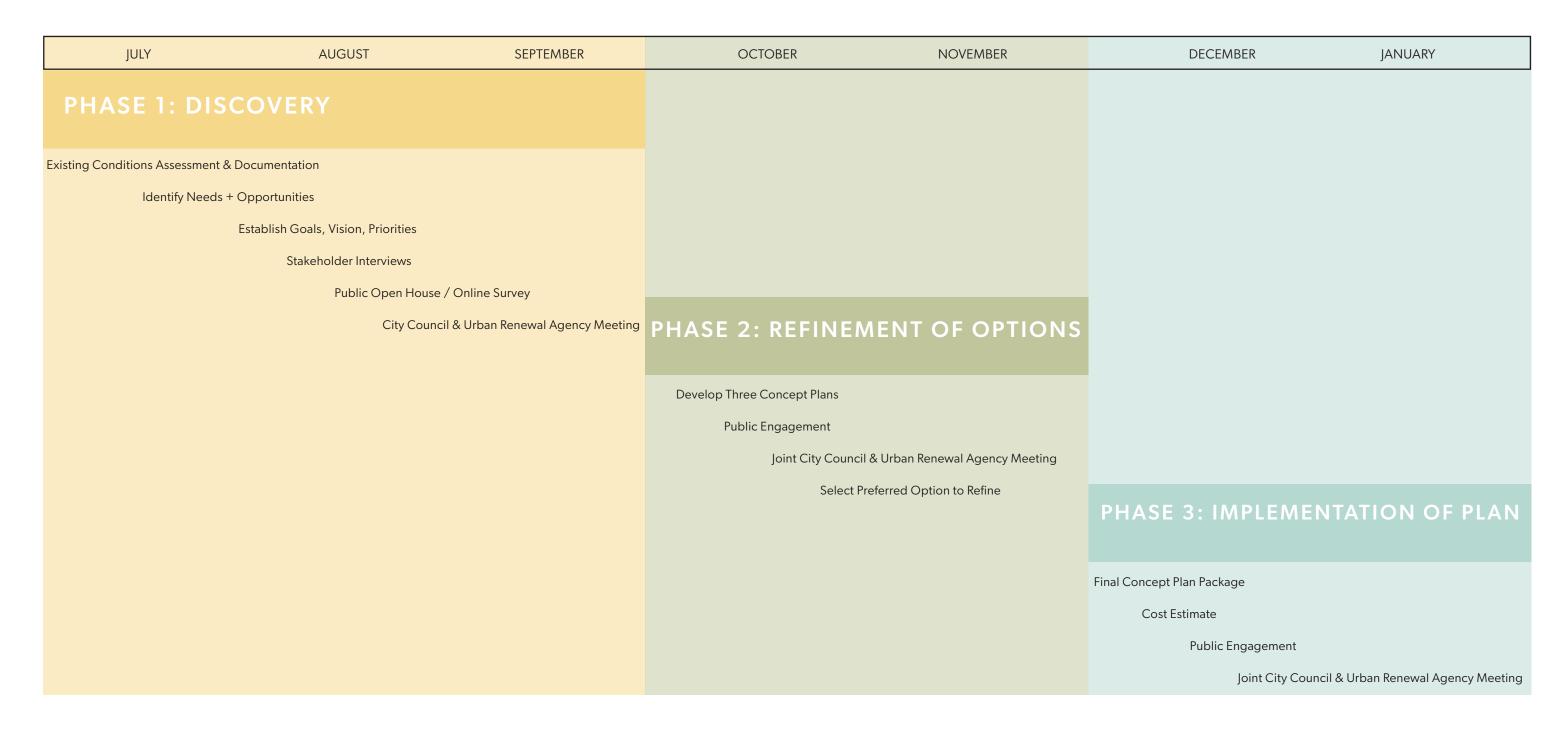

# PROJECT TIMELINE

2023

The project was broken down into three phases of design running from July 2023 through January