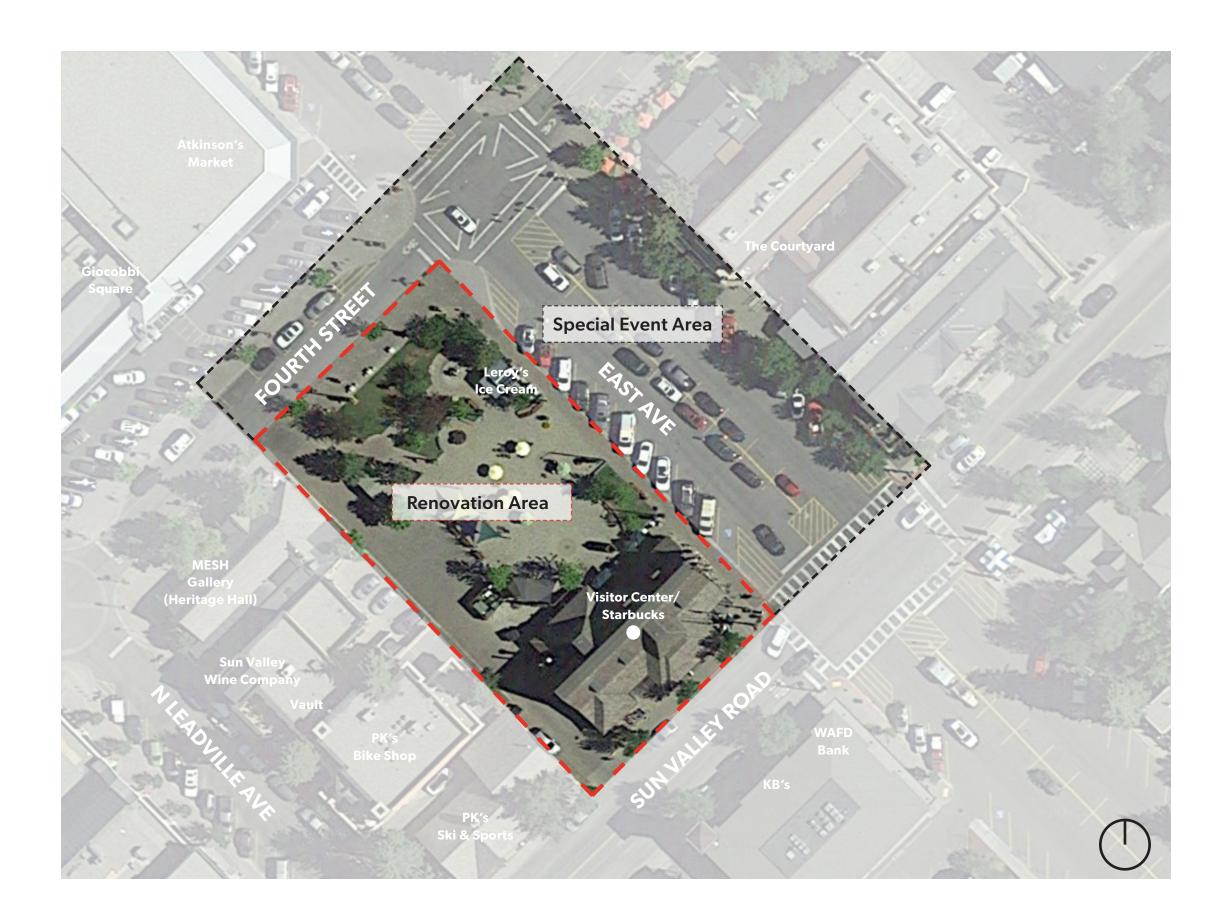

# **STUDY AREA**

The project study area Ketchum Town Square

## LEGEND

--- Renovation Area

**—** Program Area

Ketchum Town Square was unveiled in 2012 as a vibrant and interactive communal space for the residents of the town. The project successfully brought together various elements, including seating areas, fountains, fire pit, green space, artistic installations, and a stage to establish a hub where people could gather, socialize, and engage in a multitude of activities.