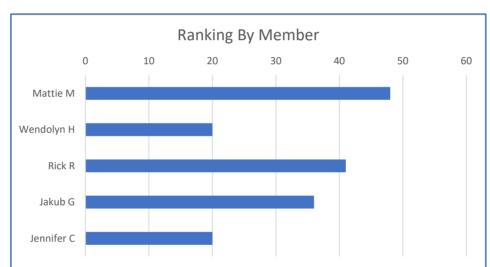

## Ranking Results

- 26 total properties
- 48 maximum ranking points
- 2 natural breaks
  - 40 points
  - 26 points
- 9 properties below the lowest break (low tier)
- 5 properties with outliers in top tier

## Ranking Results

- Low Tier Properties
  - Thornton House
  - McAtee House
  - George Castle Cabin
  - Community Library/Goldmine Thrift Store
  - Jack Frost Motel
  - St. Mary's Catholic Church
  - Brass Ranch House
  - Helm Property
  - Battis House

## Ranking Results

- Top Tier Outlier Properties
  - Greenhow & Rumsey
  - Pioneer Saloon
  - First Telephone Co.
  - Michel's Christiania Restaurant
  - E.B. Williams House