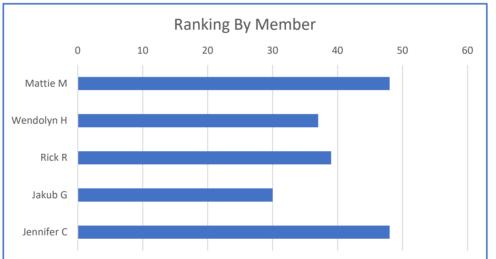

## Ranking Results

- 26 total properties
- 48 maximum ranking points
- 2 natural breaks
  - 40 points
  - 26 points
- 9 properties below the lowest break (low tier)
- 5 properties with outliers in top tier

## Ranking Results

- Low Tier Properties
  - Thornton House
  - McAtee House
  - George Castle Cabin
  - Community Library/Goldmine Thrift Store
  - Jack Frost Motel
  - St. Mary's Catholic Church
  - Brass Ranch House
  - Helm Property
  - Battis House

## Ranking Results

- Top Tier Outlier Properties
  - Greenhow & Rumsey
  - Pioneer Saloon
  - First Telephone Co.
  - Michel's Christiania Restaurant
  - E.B. Williams House