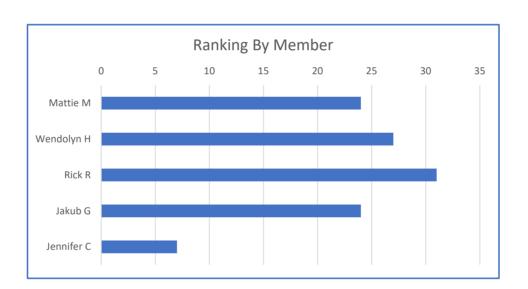

## Ranking Results

- 26 total properties
- 48 maximum ranking points
- 2 natural breaks
  - 40 points
  - 26 points
- 9 properties below the lowest break (low tier)
- 5 properties with outliers in top tier

## Ranking Results

- Low Tier Properties
  - Thornton House
  - McAtee House
  - George Castle Cabin
  - Community Library/Goldmine Thrift Store
  - Jack Frost Motel
  - St. Mary's Catholic Church
  - Brass Ranch House
  - Helm Property
  - Battis House

## Ranking Results

- Top Tier Outlier Properties
  - Greenhow & Rumsey
  - Pioneer Saloon
  - First Telephone Co.
  - Michel's Christiania Restaurant
  - E.B. Williams House

### **CITY OF KETCHUM - HISTORIC PRESERVATION COMMISSION**

| Common Name:                             | Street Address:                          | Total Points<br>(Average) | Total Points<br>(Median) |         | Ordinance Item # |
|------------------------------------------|------------------------------------------|---------------------------|--------------------------|---------|------------------|
| Greenhow & Rumsey Store (NRHP listed)    | 211 North Main Street                    | 40.4                      | 41                       | Outlier | 25               |
| Forest Service Park                      | Between River and 1 <sup>st</sup> Street | 40.4                      | 39                       | OK      | 23               |
| Comstock & Clark Mercantile              | 300 North Main Street                    | 36.6                      | 34                       | OK      | 12               |
| Lewis Bank                               | 180 North Main Street                    | 36.4                      | 34                       | OK      | 18               |
| Dynamite Shed                            | 271 Sun Valley Road                      | 35.8                      | 35                       | OK      | 20               |
| Bert Cross Cabin                         | 271 ½ Leadville Avenue North             | 34.8                      | 32                       | OK      | 16               |
| Horace Lewis Home/Elephant's Perch       | 280 East Avenue North                    | 33.8                      | 33                       | OK      | 26               |
| Ketchum Kamp Hotel                       | 220 North Main Street                    | 33.8                      | 31                       | OK      | 17               |
| Pioneer Saloon                           | 308 North Main Street                    | 33                        | 36                       | Outlier | 13               |
| First Telephone Co.                      | 340 North 2 <sup>nd</sup> Street         | 31.6                      | 32                       | Outlier | 19               |
| Fagan Property                           | 411 Sun Valley Road                      | 30.4                      | 29                       | OK      | 11               |
| Bonning Cabin                            | 531 5 <sup>th</sup> Street East          | 30.4                      | 29                       | OK      | 1                |
| McCoy/Gooding/Miller House               | 480 East 2 <sup>nd</sup> Street          | 29.8                      | 25                       | OK      | 8                |
| Former Post Office                       | 460 North Main Street                    | 29.2                      | 29                       | OK      | 15               |
| Michel's Christiania Restaurant          | 303 Walnut Avenue                        | 28.8                      | 33                       | Outlier | 6                |
| E.B Williams House                       | 520 East Avenue North                    | 26.6                      | 28                       | Outlier | 3                |
| Lon Price/Esther Fairman House           | 180 Leadville Avenue North               | 26                        | 21                       | OK      | 9                |
|                                          |                                          |                           |                          |         |                  |
| Thornton House                           | 560 East Avenue North                    | 23.6                      | 27                       | Outlier | 2                |
| McAtee House                             | 380 1 <sup>st</sup> Avenue               | 23.4                      | 23                       | OK      | 22               |
| George Castle Cabin                      | 431 ½ Walnut Avenue                      | 22.6                      | 24                       | Outlier | 5                |
| Community Library/Gold Mine Thrift Store | 331 Walnut Avenue                        | 22.4                      | 24                       | Outlier | 24               |
| Jack Frost Motel                         | 591 4 <sup>th</sup> Street East          | 21.8                      | 24                       | Outlier | 4                |
| St. Mary's Catholic Church               | 380 Leadville Avenue North               | 19                        | 24                       | Outlier | 10               |
| Brass Ranch House                        | 571 2 <sup>nd</sup> Street               | 18.6                      | 19                       | Outlier | 7                |
| Helm Property                            | 340 North Main Street                    | 15.8                      | 18                       | Outlier | 14               |
| Battis house                             | 431 Washington Avenue                    | 14.4                      | 18                       | Outlier | 21               |