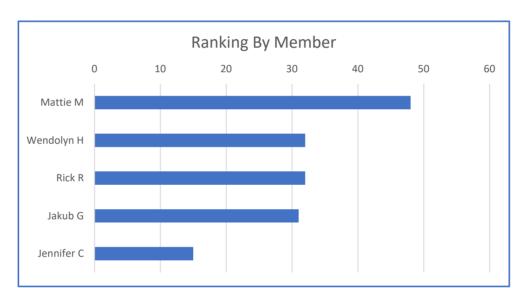

## Ranking Results

- 26 total properties
- 48 maximum ranking points
- 2 natural breaks
  - 40 points
  - 26 points
- 9 properties below the lowest break (low tier)
- 5 properties with outliers in top tier

## Ranking Results

- Low Tier Properties
  - Thornton House
  - McAtee House
  - George Castle Cabin
  - Community Library/Goldmine Thrift Store
  - Jack Frost Motel
  - St. Mary's Catholic Church
  - Brass Ranch House
  - Helm Property
  - Battis House

## Ranking Results

- Top Tier Outlier Properties
  - Greenhow & Rumsey
  - Pioneer Saloon
  - First Telephone Co.
  - Michel's Christiania Restaurant
  - E.B. Williams House