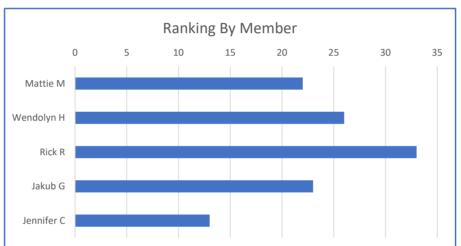

## Ranking Results

- 26 total properties
- 48 maximum ranking points
- 2 natural breaks
  - 40 points
  - 26 points
- 9 properties below the lowest break (low tier)
- 5 properties with outliers in top tier

## Ranking Results

- Low Tier Properties
  - Thornton House
  - McAtee House
  - George Castle Cabin
  - Community Library/Goldmine Thrift Store
  - Jack Frost Motel
  - St. Mary's Catholic Church
  - Brass Ranch House
  - Helm Property
  - Battis House

## Ranking Results

- Top Tier Outlier Properties
  - Greenhow & Rumsey
  - Pioneer Saloon
  - First Telephone Co.
  - Michel's Christiania Restaurant
  - E.B. Williams House