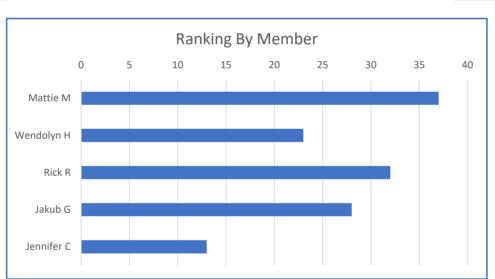

## Ranking Results

- 26 total properties
- 48 maximum ranking points
- 2 natural breaks
  - 40 points
  - 26 points
- 9 properties below the lowest break (low tier)
- 5 properties with outliers in top tier

## Ranking Results

- Low Tier Properties
  - Thornton House
  - McAtee House
  - George Castle Cabin
  - Community Library/Goldmine Thrift Store
  - Jack Frost Motel
  - St. Mary's Catholic Church
  - Brass Ranch House
  - Helm Property
  - Battis House

## Ranking Results

- Top Tier Outlier Properties
  - Greenhow & Rumsey
  - Pioneer Saloon
  - First Telephone Co.
  - Michel's Christiania Restaurant
  - E.B. Williams House