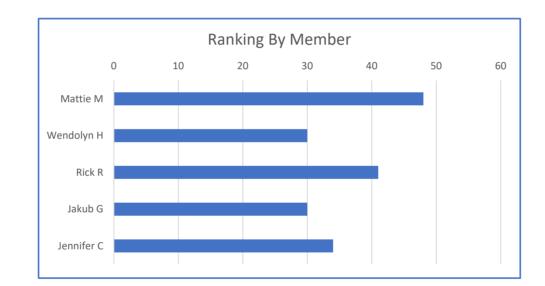

## Ranking Results

- 26 total properties
- 48 maximum ranking points
- 2 natural breaks
  - 40 points
  - 26 points
- 9 properties below the lowest break (low tier)
- 5 properties with outliers in top tier

## Ranking Results

- Low Tier Properties
  - Thornton House
  - McAtee House
  - George Castle Cabin
  - Community Library/Goldmine Thrift Store
  - Jack Frost Motel
  - St. Mary's Catholic Church
  - Brass Ranch House
  - Helm Property
  - Battis House

## Ranking Results

- Top Tier Outlier Properties
  - Greenhow & Rumsey
  - Pioneer Saloon
  - First Telephone Co.
  - Michel's Christiania Restaurant
  - E.B. Williams House