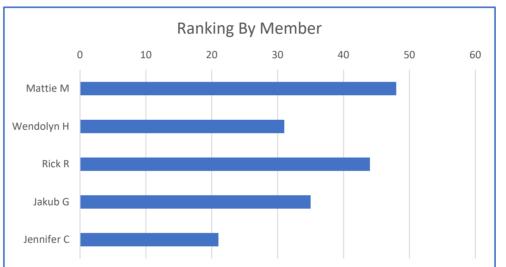

## Ranking Results

- 26 total properties
- 48 maximum ranking points
- 2 natural breaks
  - 40 points
  - 26 points
- 9 properties below the lowest break (low tier)
- 5 properties with outliers in top tier

## Ranking Results

- Low Tier Properties
  - Thornton House
  - McAtee House
  - George Castle Cabin
  - Community Library/Goldmine Thrift Store
  - Jack Frost Motel
  - St. Mary's Catholic Church
  - Brass Ranch House
  - Helm Property
  - Battis House

## Ranking Results

- Top Tier Outlier Properties
  - Greenhow & Rumsey
  - Pioneer Saloon
  - First Telephone Co.
  - Michel's Christiania Restaurant
  - E.B. Williams House