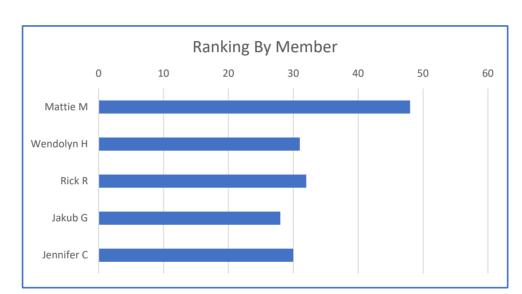

### RR Ranking

|                                 |                                   | CRITERIA 1        |   | CRITE | RIA 2 |          |   |    |          |            |      |   | CRITE | ERIA 3    |           |      |            |                   |                                                                                         |
|---------------------------------|-----------------------------------|-------------------|---|-------|-------|----------|---|----|----------|------------|------|---|-------|-----------|-----------|------|------------|-------------------|-----------------------------------------------------------------------------------------|
|                                 |                                   | Historic Building |   | Integ | rity  |          |   | Ar | chitectu | ıral Crite | eria |   | Soc   | ial/Histo | oric Crit | eria | Geographic | /Natural Features |                                                                                         |
| Common Name                     | Street Address                    |                   | Α | В     | С     | D        | 1 | 2  | 3        | 4          | 5    | 6 | 1     | 2         | 3         | 4    | 1          | 2                 | NOTES:                                                                                  |
|                                 |                                   |                   |   |       |       |          |   |    |          |            |      |   |       |           |           |      |            |                   | recent restoration based on historic photographs, but not really representing           |
|                                 |                                   |                   |   |       |       |          |   |    |          |            |      |   |       |           |           |      |            |                   | innovations. Associated with a notable person, but should be discussed further on       |
| Example: My House               | 1234 5th St                       | X                 | 1 | 3     | 2     | 3        | 0 | 2  | 3        | 0          | 0    | 0 | 0     | 2         | 1         | 0    | 2          | 0                 | whether that criteria is met.                                                           |
| PROPOSED LIST                   |                                   |                   |   |       |       |          |   |    |          |            |      |   |       |           |           |      |            |                   |                                                                                         |
| Bonning Cabin                   | 531 5 <sup>th</sup> Street East   | Х                 | 3 | 3     | 2     | . 0      | 3 | 1  | 2        | 1          | 3    | 3 | 1     | 2         | 2         | 3    | 3          | 3                 | A fantastic historical model for our area.                                              |
| Thornton House                  | 560 East Avenue North             | x                 | 2 | 1     | . 3   | 1        | 3 | 1  | 1        | 1          | 3    | 2 | 1     | 1         | 1         | 3    | 3          | 2                 | The Picket Fence on the corner is the Historic piece, not the one in our picture.       |
| E.B Williams House              | 520 East Avenue North             | x                 | 3 | 2     | . 3   | 1        | 3 | 1  | 1        | 1          | 3    | 2 | 1     | 1         | 2         | 3    | 3          | 2                 | Great history. Looks authentic.                                                         |
| Jack Frost Motel                | 591 4 <sup>th</sup> Street East   | x                 | 2 | 2     | . 3   | 1        | 3 | 1  | 1        | 1          | 3    | 2 | 2     | 1         | 1         | 3    | 3          | 2                 | Doesn't do it for me. New roof, windows, etc.                                           |
| George Castle Cabin             | 431 ½ Walnut Avenue               | х                 | 2 | 2     | . 3   | 1        | 3 | 1  | 1        | 1          | 3    | 2 | 1     | 2         | 1         | 3    | 3          | 2                 | Good history. Log cabin.                                                                |
| Michel's Christiania Restaurant | 303 Walnut Avenue                 | x?                | 0 | 2     | . 3   | 0        | 0 | 0  | 0        | 0          | 0    | 0 | 1     | 0         | 0         | 1    | 0          | 0                 | Love the restaurant, but doesn't "feel" historic. Modern history with USST.             |
| Brass Ranch House               | 571 2 <sup>nd</sup> Street        | x                 | 2 | 2     | . 3   | 1        | 3 | 1  | 1        | 1          | 3    | 2 | 1     | 1         | 1         | 3    | 3          | 2                 | I'm on the fence with this piece, if I had the deciding vote I'd say "No"               |
| McCoy/Gooding/Miller House      | 480 East 2 <sup>nd</sup> Street   | Х                 | 2 | 2     | . 3   | 1        | 3 | 1  | 1        | 1          | 3    | 2 | 2     | 2         | 2         | 3    | 3          | 2                 | Has the history. Can't get a good look at it. Looks totally different in our 2 pictures |
| Lon Price/Esther Fairman House  | 180 Leadville Avenue North        | x                 | 1 | 2     | . 3   | 1        | 3 | 1  | 1        | 1          | 3    | 2 | 1     | 1         | 1         | 2    | 1          | 2                 | Needs a little help to be historic.                                                     |
| St. Mary's Catholic Church      | 380 Leadville Avenue North        | x                 | 3 | 2     | . 3   | 1        | 3 | 1  | 1        | 1          | 3    | 2 | 2     | 2         | 0         | 3    | 3          | 3                 | Our 2 pictures are 2 different buildings, but have to give it a thumbs up.              |
| Fagan Property                  | 411 Sun Valley Road               | x                 | 3 | 3     | 3     | 1        | 3 | 1  | 2        | 1          | 3    | 3 | 3     | 3         | 1         | 3    | 3          | 3                 | Old log cabin, I'm in favor.                                                            |
| Comstock & Clark Mercantile     | 300 North Main Street             | x                 | 3 | 3     | 3     | 1        | 3 | 1  | 2        | 1          | 3    | 3 | 3     | 3         | 3         | 3    | 3          | 3                 | The Old Merch. has to be included.                                                      |
| Pioneer Saloon                  | 308 North Main Street             | х                 | 3 | 3     | 3     | 1        | 3 | 1  | 2        | 1          | 3    | 3 | 3     | 3         | 3         | 3    | 3          | 3                 | I had heard of The Pioneer before I'd ever been here!                                   |
| Helm Property                   | 340 North Main Street             | x?                | 0 | 3     | 3     | 1        | 2 | 1  | 1        | 1          | 1    | 2 | 0     | 0         | 0         | 1    | 1          | 1                 | Chalet stylebig deal. I'm not feeling it.                                               |
| Former Post Office              | 460 North Main Street             | x?                | 0 | 3     | 3     | 0        | 2 | 1  | 0        | 0          | 0    | 1 | 0     | 0         | 0         | 0    | 0          | 0                 | Does not convey any significance. No feeling. No association. This is the #1 buildin    |
| Bert Cross Cabin                | 271 ½ Leadville Avenue            |                   | 2 | ,     | ,     | 1        |   |    |          |            |      |   |       |           |           |      |            |                   |                                                                                         |
| Bert Cross Cabiii               | North                             | X                 | 3 | 3     | 3     | <u>'</u> | 3 | 1  | 2        | 1          | 3    | 3 | 2     | 3         | 2         | 3    | 3          | 3                 | Have to give this building a thumbs up!                                                 |
| Ketchum Kamp Hotel              | 220 North Main Street             | x                 | 0 | 0     | 3     | 0        | 3 | 1  | 1        | 1          | 3    | 3 | 3     | 3         | 2         | 3    | 3          | 3                 | To many changes. The additional retail space up front has diminished the historica      |
| Lewis Bank                      | 180 North Main Street             | x                 | 3 | 3     | 3     | 1        | 3 | 1  | 3        | 1          | 3    | 3 | 2     | 3         | 2         | 3    | 3          | 3                 | Great brick architecture, workmanship, etc.                                             |
| First Telephone Co.             | 340 North 2 <sup>nd</sup> Street  | x                 | 2 | 3     | 3     | 2        | 2 | 1  | 1        | 1          | 2    | 3 | 2     | 2         | 1         | 2    | 2          | 3                 | Has some character, some history, but not enough.                                       |
| Dynamite Shed                   | 271 Sun Valley Road               | х                 | 3 | 3     | 3     | 2        | 3 | 2  | 3        | 2          | 3    | 3 | 3     | 3         | 2         | 3    | 3          | 3                 | Love this building. Great history, well done 2nd floor addition.                        |
| Battis house                    | 431 Washington Avenue             | x                 | 0 | 1     | . 3   | 1        | 3 | 0  | 0        | 0          | 2    | 2 | 0     | 0         | 0         | 0    | 0          | 0                 | Another small box. Non gridded windows, metal roof. Doesn't do it for me.               |
| McAtee House                    | 380 1 <sup>st</sup> Avenue        | x                 | 3 | 2     | 3     | 1        | 3 | 1  | 1        | 1          | 3    | 3 | 2     | 2         | 1         | 2    | 2          | 3                 | Going to be a great new project.                                                        |
|                                 | Between River and 1 <sup>st</sup> |                   |   |       |       |          |   |    |          |            |      |   |       |           |           |      |            |                   |                                                                                         |
| Forest Service Park             | Street                            | x                 | 3 | 2     | 3     | il 1     | 3 | 2  | 1        | 0          | 3    | 3 | 3     | 3         | 3         | 3    | 3          | 3                 | Has the history.                                                                        |
| Community Library/Gold Mine     | 331 Walnut Avenue                 | x                 | 1 | 3     | 3     | 1        | 1 | 1  | 1        | 0          | 1    | 1 | 1     | 3         | 1         | 2    | 3          | 3                 | In my mind, absolutely not historic.                                                    |
| Thrift Shop                     |                                   |                   |   |       |       |          |   |    |          |            |      | 1 | İ     |           |           |      |            |                   | ,                                                                                       |
| Greenhow & Rumsey Store (NRHP   | 244 N 1 1 1 1 1 1 1 1             |                   | _ | _     | _     | _        |   |    |          |            |      | 1 | İ     |           |           |      |            |                   |                                                                                         |
| listed)                         | 211 North Main Street             | x                 | 3 | 3     | 3     | 1 2      | 3 | 1  | 3        | 1          | 3    | 3 | 2     | 3         | 2         | 3    | 3          | 3                 | Another great brick building with great architecture and workmanship.                   |
| Horace Lewis Home/Elephant's    | 2005 14 11                        |                   | _ |       | _     | _        |   |    |          |            |      | 1 | İ     |           |           |      |            |                   |                                                                                         |
| Perch                           | 280 East Avenue North             | х                 | 2 | 1     | .  3  | 1 0      | 3 | 1  | 1        | 1          | 2    | 3 | 2     | 3         | 2         | 3    | 3          | 3                 | This is a tough one. Deciding vote, I'd say no.                                         |