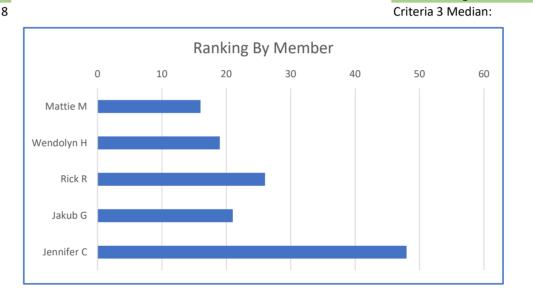

## Ranking Results

- 26 total properties
- 48 maximum ranking points
- 2 natural breaks
  - 40 points
  - 26 points
- 9 properties below the lowest break (low tier)
- 5 properties with outliers in top tier

## Ranking Results

- Low Tier Properties
  - Thornton House
  - McAtee House
  - George Castle Cabin
  - Community Library/Goldmine Thrift Store
  - Jack Frost Motel
  - St. Mary's Catholic Church
  - Brass Ranch House
  - Helm Property
  - Battis House

## Ranking Results

- Top Tier Outlier Properties
  - Greenhow & Rumsey
  - Pioneer Saloon
  - First Telephone Co.
  - Michel's Christiania Restaurant
  - E.B. Williams House