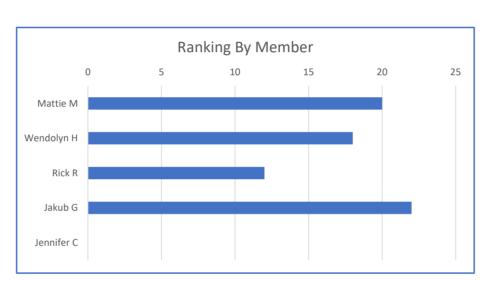

| MM Ranking                            | ı                                        | CRITERIA 1 |   | CPIT | ERIA 2 |   |   |   |        |         |   |   | CRITEI | DIA 2 |           |   |    |              |                                                                                                                                                                                                                                                                                                                                                                                                                                                                                                                 |
|---------------------------------------|------------------------------------------|------------|---|------|--------|---|---|---|--------|---------|---|---|--------|-------|-----------|---|----|--------------|-----------------------------------------------------------------------------------------------------------------------------------------------------------------------------------------------------------------------------------------------------------------------------------------------------------------------------------------------------------------------------------------------------------------------------------------------------------------------------------------------------------------|
|                                       |                                          | Historic   |   |      | egrity |   |   |   | Archit | ectural |   |   | CRITE  |       | /Historic |   | Ge | ographic/    | 7                                                                                                                                                                                                                                                                                                                                                                                                                                                                                                               |
|                                       | I                                        | Building   |   |      |        |   |   |   |        | teria   | _ |   |        |       | teria     |   |    | ral Features |                                                                                                                                                                                                                                                                                                                                                                                                                                                                                                                 |
| Common Name PROPOSED LIST             | Street Address                           |            | Α | В    | С      | D | 1 | 2 | 3      | 4       | 5 | 6 | 1      | 2     | 3         | 4 | 1  | 2            | NOTES:                                                                                                                                                                                                                                                                                                                                                                                                                                                                                                          |
| Bonning Cabin                         | 531 5 <sup>th</sup> Street East          | у          | 3 | 3    | 3      | 3 | 3 | 3 | 3      | 3       | 3 | 3 | 3      | 3     | 3         | 3 | 3  | 3            | Deep historical value and of course worth saving.                                                                                                                                                                                                                                                                                                                                                                                                                                                               |
| Thornton House                        | 560 East Avenue North                    | у          | 3 | 1    | 3      | 3 | 1 | 1 | 2      | 1       | 2 | 1 | 2      | 1     | 1         | 2 | 2  | 1            | understated building that doesn't have high pedestrian traffic but it worth preserving due to its architectural form that speaks to early architypes. Appears as though the addition off the rear is successful means of gaining space and should be a model for other preservation efforts with developers seeking additional square footage                                                                                                                                                                   |
| E.B Williams House                    | 520 East Avenue North                    | У          | 3 | 3    | 3      | 3 | 3 | 1 | 2      | 1       | 3 | 0 | 3      | 2     | 3         | 3 | 2  | 2            | Has architectural character reminiscent of early Ketchum and<br>it's authenticity lends to deserving preservation. It is a building that provides both local<br>and tourist experience through the business of Ketchum grill.                                                                                                                                                                                                                                                                                   |
| Jack Frost Motel                      | 591 4 <sup>th</sup> Street East          | У          | 3 | 3    | 3      | 3 | 3 | 2 | 1      | 1       | 2 | 0 | 1      | 1     | 2         | 2 | 2  | 2            | the buildings proximity to 4th street should elevate the importance of it<br>being preserved. Simple architectural log cabin with spacious court hard and trees that are<br>essential for maintaining natural feeling of Ketchum.                                                                                                                                                                                                                                                                               |
| George Castle Cabin                   | 431 % Walnut Avenue                      | у          | 3 | 3    | 3      | 3 | 3 | 0 | 1      | 0       | 3 | 0 | 1      | 2     | 1         | 0 | 1  | 0            | the building has rustic charm that has value, but it's location and lack of street frontage makes it most likely under recognized by the general public, therefore it's preservation may become less relevant. I would like to see infill interior to street frontages lots developed to maximize square footage, and buildings like this 2 saved by moving closer to street frontages. This preservation towards pedestrian right of way will introduce more pedestrian scale and character into the community |
| Michel's Christiania Restaurant       | 303 Walnut Avenue                        | у          | 3 | 3    | 3      | 3 | 3 | 3 | 3      | 3       | 3 | 3 | 3      | 3     | 3         | 3 | 3  | 3            | To me the Christiana is of absolutely importance to<br>be preserved in the state that it is in. It is a hallmark of Ketchum character. Buildings like<br>christiana on the edge of frequently traveled blocks should be emphasized in preservation,<br>whereas infill lots should be stepped up and have density increased.                                                                                                                                                                                     |
| Brass Ranch House                     | 571 2 <sup>nd</sup> Street               | у          | 1 | 3    | 3      | 3 | 2 | 1 | 1      | 1       | 1 | 1 | 0      | 0     | 1         | 0 | 1  | 0            | Has charm and character as well as early architectural                                                                                                                                                                                                                                                                                                                                                                                                                                                          |
| McCoy/Gooding/Miller House            | 480 East 2 <sup>nd</sup> Street          | у .        | 3 | 3    | 3      | 3 | 3 | 3 | 3      | 3       | 3 | 3 | 3      | 3     | 3         | 3 | 3  | 3            | stylings but is soft on priority                                                                                                                                                                                                                                                                                                                                                                                                                                                                                |
| Lon Price/Esther Fairman House        | 180 Leadville Avenue North               | ,<br>V     | 3 | 2    | 3      | 0 | 2 | 1 | 1      | 0       | 1 | 1 | 0      | 0     | 0         | 1 | 1  | 0            | residential nature now makes it seemingly less important, but does                                                                                                                                                                                                                                                                                                                                                                                                                                              |
| St. Mary's Catholic Church            | 380 Leadville Avenue North               | у          |   |      |        |   |   | - |        |         | - |   |        |       |           | - | -  |              | have character and an old Ketchum aesthetic It doesn't seem to have overwhelming urgency to preserve. Lack of significance and better served as minimally public facing, maximized interior development                                                                                                                                                                                                                                                                                                         |
| Fagan Property                        | 411 Sun Valley Road                      | у          | 3 | 3    | 3      | 3 | 3 | 3 | 3      | 3       | 3 | 3 | 3      | 3     | 3         | 3 | 3  | 3            | country cousin building. Buildings along sun valley road should be<br>considered pedestrian facing and interacting buildings, and therefore should be<br>emphasized in preservation because it provides a Ketchum feeing, that can summed up in<br>all of the criteria                                                                                                                                                                                                                                          |
| Comstock & Clark Mercantile           | 300 North Main Street                    | У          | 3 | 3    | 3      | 3 | 3 | 3 | 3      | 3       | 3 | 3 | 3      | 3     | 3         | 3 | 3  | 3            | Vital for preservation                                                                                                                                                                                                                                                                                                                                                                                                                                                                                          |
| Pioneer Saloon                        | 308 North Main Street                    | у          | 3 | 3    | 3      | 3 | 3 | 3 | 3      | 3       | 3 | 3 | 3      | 3     | 3         | 3 | 3  | 3            | sun valley real estate building. Has importance due to its high traffic                                                                                                                                                                                                                                                                                                                                                                                                                                         |
| Helm Property                         | 340 North Main Street                    | v          |   |      |        |   |   |   |        |         |   |   |        |       |           |   |    |              | street frontage<br>couldn't find                                                                                                                                                                                                                                                                                                                                                                                                                                                                                |
| Former Post Office                    | 460 North Main Street                    | У          | 3 | 3    | 3      | 3 | 3 | 3 | 3      | 3       | 3 | 3 | 3      | 3     | 3         | 3 | 3  | 3            | old formula sports. Exudes small town character and feel.  Represents alpine relationship of ski destination meets mountain town. Architecturally valuable and worth preserving                                                                                                                                                                                                                                                                                                                                 |
| Bert Cross Cabin                      | 271 ½ Leadville Avenue North             | у          | 3 | 3    | 3      | 3 | 3 | 3 | 3      | 3       | 3 | 3 | 3      | 3     | 3         | 3 | 3  | 3            | classic Ketchum, worth preserving                                                                                                                                                                                                                                                                                                                                                                                                                                                                               |
| Ketchum Kamp Hotel                    | 220 North Main Street                    | У          | 3 | 3    | 3      | 3 | 3 | 3 | 3      | 3       | 3 | 3 | 3      | 3     | 3         | 3 | 3  | 3            | vital for historic preservation                                                                                                                                                                                                                                                                                                                                                                                                                                                                                 |
| Lewis Bank                            | 180 North Main Street                    | у          | 3 | 3    | 3      | 3 | 3 | 3 | 3      | 3       | 3 | 3 | 3      | 3     | 3         | 3 | 3  | 3            | Rocky Mountain hardware building. Great building and necessary to preserve. The addition onto it is a great example of new and old                                                                                                                                                                                                                                                                                                                                                                              |
| First Telephone Co.                   | 340 North 2 <sup>nd</sup> Street         | У          | 3 | 3    | 3      | 3 | 3 | 3 | 3      | 3       | 3 | 3 | 3      | 3     | 3         | 3 | 3  | 3            | 1 bookstore. The Bavarian theme that is incorporated in this                                                                                                                                                                                                                                                                                                                                                                                                                                                    |
| Dynamite Shed                         | 271 Sun Valley Road                      | у          | 3 | 3    | 3      | 3 | 3 | 3 | 3      | 3       | 3 | 3 | 3      | 3     | 3         | 3 | 3  | 3            | build will not come back in an authentic way and therefore should be preserved.                                                                                                                                                                                                                                                                                                                                                                                                                                 |
| Battis house                          | 431 Washington Avenue                    | у          | 1 | 2    | 1      | 0 | 1 | 2 | 3      | 0       | 2 | 3 | 1      | 0     | 0         | 2 | 1  | 1            |                                                                                                                                                                                                                                                                                                                                                                                                                                                                                                                 |
| McAtee House                          | 380 1 <sup>st</sup> Avenue               | У          | 2 | 2    | 2      | 1 | 2 | 1 | 2      | 1       | 3 | 1 | 0      | 1     | 0         | 1 | 1  | 2            | old taste of Thai. Nice building, historic preservation effort<br>underway                                                                                                                                                                                                                                                                                                                                                                                                                                      |
| Forest Service Park                   | Between River and 1 <sup>st</sup> Street | У          | 3 | 3    | 3      | 3 | 3 | 3 | 3      | 3       | 3 | 3 | 3      | 3     | 3         | 3 | 3  | 3            | whole block should be preserved and un changed. Valuable public amenity                                                                                                                                                                                                                                                                                                                                                                                                                                         |
| Community Library/Gold Mine           | 331 Walnut Avenue                        | У          | 2 | 1    | 0      | 0 | 1 | 0 | 1      | 2       | 0 | 0 | 0      | 0     | 0         | 3 | 3  | 3            | goldmine building. It does have some relevant architectural features but to me lacks a sense of importance.                                                                                                                                                                                                                                                                                                                                                                                                     |
| Thrift Shop                           |                                          | у          | 1 | 0    | 3      | 0 | 2 | 1 | 0      | 0       | 1 | 0 | 0      | 1     | 0         | 3 | 1  | 2            | Thrift shop; has character needs significant repair, not that important                                                                                                                                                                                                                                                                                                                                                                                                                                         |
| Greenhow & Rumsey Store (NRHP listed) | 211 North Main Street                    | У          | 3 | 3    | 3      | 3 | 3 | 3 | 3      | 3       | 3 | 3 | 3      | 3     | 3         | 3 | 3  | 3            | essential for preservation                                                                                                                                                                                                                                                                                                                                                                                                                                                                                      |
| Horace Lewis Home/Elephant's Perch    | 280 East Avenue North                    | У          | 3 | 3    | 3      | 3 | 3 | 3 | 3      | 3       | 3 | 3 | 3      | 3     | 3         | 3 | 3  | 3            | Preserve due to simple yet historical architectural stylings<br>and proximity to sun valley road as a highly trafficked area that invites pedestrian<br>experience                                                                                                                                                                                                                                                                                                                                              |