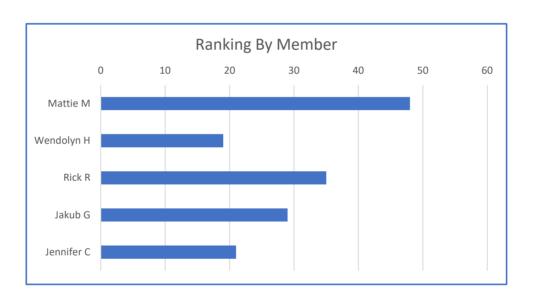

## Ranking Results

- 26 total properties
- 48 maximum ranking points
- 2 natural breaks
  - 40 points
  - 26 points
- 9 properties below the lowest break (low tier)
- 5 properties with outliers in top tier

## Ranking Results

- Low Tier Properties
  - Thornton House
  - McAtee House
  - George Castle Cabin
  - Community Library/Goldmine Thrift Store
  - Jack Frost Motel
  - St. Mary's Catholic Church
  - Brass Ranch House
  - Helm Property
  - Battis House

## Ranking Results

- Top Tier Outlier Properties
  - Greenhow & Rumsey
  - Pioneer Saloon
  - First Telephone Co.
  - Michel's Christiania Restaurant
  - E.B. Williams House