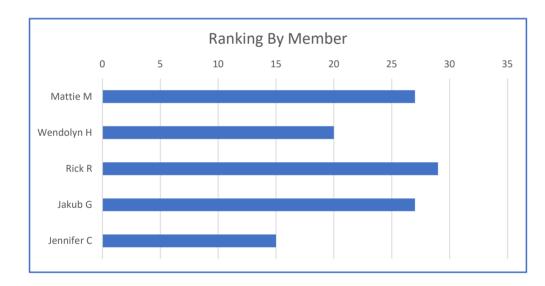

## Ranking Results

- 26 total properties
- 48 maximum ranking points
- 2 natural breaks
  - 40 points
  - 26 points
- 9 properties below the lowest break (low tier)
- 5 properties with outliers in top tier

## Ranking Results

- Low Tier Properties
  - Thornton House
  - McAtee House
  - George Castle Cabin
  - Community Library/Goldmine Thrift Store
  - Jack Frost Motel
  - St. Mary's Catholic Church
  - Brass Ranch House
  - Helm Property
  - Battis House

## Ranking Results

- Top Tier Outlier Properties
  - Greenhow & Rumsey
  - Pioneer Saloon
  - First Telephone Co.
  - Michel's Christiania Restaurant
  - E.B. Williams House