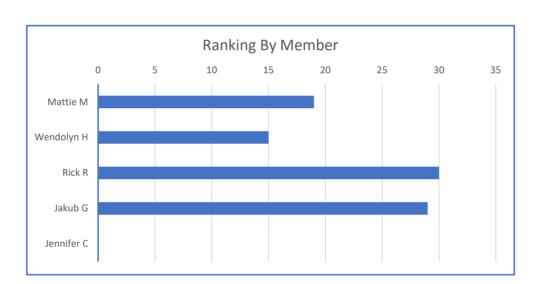

### RR Ranking

|                                 |                                   | CRITERIA 1        |   | CRITE | RIA 2 |          |   |    |          |            |      |   | CRITE | ERIA 3    |           |      |            |                   |                                                                                         |
|---------------------------------|-----------------------------------|-------------------|---|-------|-------|----------|---|----|----------|------------|------|---|-------|-----------|-----------|------|------------|-------------------|-----------------------------------------------------------------------------------------|
|                                 |                                   | Historic Building |   | Integ | rity  |          |   | Ar | chitectu | ıral Crite | eria |   | Soc   | ial/Histo | oric Crit | eria | Geographic | /Natural Features |                                                                                         |
| Common Name                     | Street Address                    |                   | Α | В     | С     | D        | 1 | 2  | 3        | 4          | 5    | 6 | 1     | 2         | 3         | 4    | 1          | 2                 | NOTES:                                                                                  |
|                                 |                                   |                   |   |       |       |          |   |    |          |            |      |   |       |           |           |      |            |                   | recent restoration based on historic photographs, but not really representing           |
|                                 |                                   |                   |   |       |       |          |   |    |          |            |      |   |       |           |           |      |            |                   | innovations. Associated with a notable person, but should be discussed further on       |
| Example: My House               | 1234 5th St                       | X                 | 1 | 3     | 2     | 3        | 0 | 2  | 3        | 0          | 0    | 0 | 0     | 2         | 1         | 0    | 2          | 0                 | whether that criteria is met.                                                           |
| PROPOSED LIST                   |                                   |                   |   |       |       |          |   |    |          |            |      |   |       |           |           |      |            |                   |                                                                                         |
| Bonning Cabin                   | 531 5 <sup>th</sup> Street East   | Х                 | 3 | 3     | 2     | . 0      | 3 | 1  | 2        | 1          | 3    | 3 | 1     | 2         | 2         | 3    | 3          | 3                 | A fantastic historical model for our area.                                              |
| Thornton House                  | 560 East Avenue North             | x                 | 2 | 1     | . 3   | 1        | 3 | 1  | 1        | 1          | 3    | 2 | 1     | 1         | 1         | 3    | 3          | 2                 | The Picket Fence on the corner is the Historic piece, not the one in our picture.       |
| E.B Williams House              | 520 East Avenue North             | x                 | 3 | 2     | . 3   | 1        | 3 | 1  | 1        | 1          | 3    | 2 | 1     | 1         | 2         | 3    | 3          | 2                 | Great history. Looks authentic.                                                         |
| Jack Frost Motel                | 591 4 <sup>th</sup> Street East   | x                 | 2 | 2     | . 3   | 1        | 3 | 1  | 1        | 1          | 3    | 2 | 2     | 1         | 1         | 3    | 3          | 2                 | Doesn't do it for me. New roof, windows, etc.                                           |
| George Castle Cabin             | 431 ½ Walnut Avenue               | х                 | 2 | 2     | . 3   | 1        | 3 | 1  | 1        | 1          | 3    | 2 | 1     | 2         | 1         | 3    | 3          | 2                 | Good history. Log cabin.                                                                |
| Michel's Christiania Restaurant | 303 Walnut Avenue                 | x?                | 0 | 2     | . 3   | 0        | 0 | 0  | 0        | 0          | 0    | 0 | 1     | 0         | 0         | 1    | 0          | 0                 | Love the restaurant, but doesn't "feel" historic. Modern history with USST.             |
| Brass Ranch House               | 571 2 <sup>nd</sup> Street        | x                 | 2 | 2     | . 3   | 1        | 3 | 1  | 1        | 1          | 3    | 2 | 1     | 1         | 1         | 3    | 3          | 2                 | I'm on the fence with this piece, if I had the deciding vote I'd say "No"               |
| McCoy/Gooding/Miller House      | 480 East 2 <sup>nd</sup> Street   | Х                 | 2 | 2     | . 3   | 1        | 3 | 1  | 1        | 1          | 3    | 2 | 2     | 2         | 2         | 3    | 3          | 2                 | Has the history. Can't get a good look at it. Looks totally different in our 2 pictures |
| Lon Price/Esther Fairman House  | 180 Leadville Avenue North        | x                 | 1 | 2     | . 3   | 1        | 3 | 1  | 1        | 1          | 3    | 2 | 1     | 1         | 1         | 2    | 1          | 2                 | Needs a little help to be historic.                                                     |
| St. Mary's Catholic Church      | 380 Leadville Avenue North        | x                 | 3 | 2     | . 3   | 1        | 3 | 1  | 1        | 1          | 3    | 2 | 2     | 2         | 0         | 3    | 3          | 3                 | Our 2 pictures are 2 different buildings, but have to give it a thumbs up.              |
| Fagan Property                  | 411 Sun Valley Road               | x                 | 3 | 3     | 3     | 1        | 3 | 1  | 2        | 1          | 3    | 3 | 3     | 3         | 1         | 3    | 3          | 3                 | Old log cabin, I'm in favor.                                                            |
| Comstock & Clark Mercantile     | 300 North Main Street             | x                 | 3 | 3     | 3     | 1        | 3 | 1  | 2        | 1          | 3    | 3 | 3     | 3         | 3         | 3    | 3          | 3                 | The Old Merch. has to be included.                                                      |
| Pioneer Saloon                  | 308 North Main Street             | х                 | 3 | 3     | 3     | 1        | 3 | 1  | 2        | 1          | 3    | 3 | 3     | 3         | 3         | 3    | 3          | 3                 | I had heard of The Pioneer before I'd ever been here!                                   |
| Helm Property                   | 340 North Main Street             | x?                | 0 | 3     | 3     | 1        | 2 | 1  | 1        | 1          | 1    | 2 | 0     | 0         | 0         | 1    | 1          | 1                 | Chalet stylebig deal. I'm not feeling it.                                               |
| Former Post Office              | 460 North Main Street             | x?                | 0 | 3     | 3     | 0        | 2 | 1  | 0        | 0          | 0    | 1 | 0     | 0         | 0         | 0    | 0          | 0                 | Does not convey any significance. No feeling. No association. This is the #1 buildin    |
| Bert Cross Cabin                | 271 ½ Leadville Avenue            |                   | 2 | ,     | ,     | 1        |   |    |          |            |      |   |       |           |           |      |            |                   |                                                                                         |
| Bert Cross Cabiii               | North                             | X                 | 3 | 3     | 3     | <u>'</u> | 3 | 1  | 2        | 1          | 3    | 3 | 2     | 3         | 2         | 3    | 3          | 3                 | Have to give this building a thumbs up!                                                 |
| Ketchum Kamp Hotel              | 220 North Main Street             | x                 | 0 | 0     | 3     | 0        | 3 | 1  | 1        | 1          | 3    | 3 | 3     | 3         | 2         | 3    | 3          | 3                 | To many changes. The additional retail space up front has diminished the historica      |
| Lewis Bank                      | 180 North Main Street             | x                 | 3 | 3     | 3     | 1        | 3 | 1  | 3        | 1          | 3    | 3 | 2     | 3         | 2         | 3    | 3          | 3                 | Great brick architecture, workmanship, etc.                                             |
| First Telephone Co.             | 340 North 2 <sup>nd</sup> Street  | x                 | 2 | 3     | 3     | 2        | 2 | 1  | 1        | 1          | 2    | 3 | 2     | 2         | 1         | 2    | 2          | 3                 | Has some character, some history, but not enough.                                       |
| Dynamite Shed                   | 271 Sun Valley Road               | х                 | 3 | 3     | 3     | 2        | 3 | 2  | 3        | 2          | 3    | 3 | 3     | 3         | 2         | 3    | 3          | 3                 | Love this building. Great history, well done 2nd floor addition.                        |
| Battis house                    | 431 Washington Avenue             | x                 | 0 | 1     | . 3   | 1        | 3 | 0  | 0        | 0          | 2    | 2 | 0     | 0         | 0         | 0    | 0          | 0                 | Another small box. Non gridded windows, metal roof. Doesn't do it for me.               |
| McAtee House                    | 380 1 <sup>st</sup> Avenue        | x                 | 3 | 2     | 3     | 1        | 3 | 1  | 1        | 1          | 3    | 3 | 2     | 2         | 1         | 2    | 2          | 3                 | Going to be a great new project.                                                        |
|                                 | Between River and 1 <sup>st</sup> |                   |   |       |       |          |   |    |          |            |      |   |       |           |           |      |            |                   |                                                                                         |
| Forest Service Park             | Street                            | x                 | 3 | 2     | 3     | il 1     | 3 | 2  | 1        | 0          | 3    | 3 | 3     | 3         | 3         | 3    | 3          | 3                 | Has the history.                                                                        |
| Community Library/Gold Mine     | 331 Walnut Avenue                 | x                 | 1 | 3     | 3     | 1        | 1 | 1  | 1        | 0          | 1    | 1 | 1     | 3         | 1         | 2    | 3          | 3                 | In my mind, absolutely not historic.                                                    |
| Thrift Shop                     |                                   |                   |   |       |       |          |   |    |          |            |      | 1 | İ     |           |           |      |            |                   | ,                                                                                       |
| Greenhow & Rumsey Store (NRHP   | 244 N 1 1 1 1 1 1 1 1             |                   | _ | _     | _     | _        |   |    |          |            |      | 1 | İ     |           |           |      |            |                   |                                                                                         |
| listed)                         | 211 North Main Street             | x                 | 3 | 3     | 3     | 1 2      | 3 | 1  | 3        | 1          | 3    | 3 | 2     | 3         | 2         | 3    | 3          | 3                 | Another great brick building with great architecture and workmanship.                   |
| Horace Lewis Home/Elephant's    | 2005 14 11                        |                   | _ |       | _     | _        |   |    |          |            |      | 1 | İ     |           |           |      |            |                   |                                                                                         |
| Perch                           | 280 East Avenue North             | х                 | 2 | 1     | .  3  | 1 0      | 3 | 1  | 1        | 1          | 2    | 3 | 2     | 3         | 2         | 3    | 3          | 3                 | This is a tough one. Deciding vote, I'd say no.                                         |