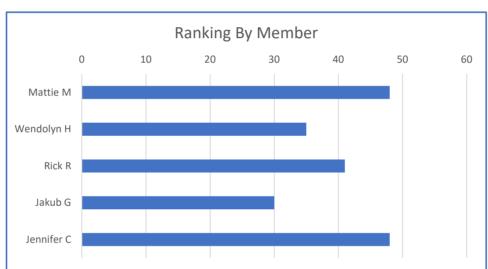

### PROPERTY RANKING DISCUSSION

"We shape our buildings; thereafter, our buildings shape us."

Winston Churchill

# Meeting Process

**GOAL**: Draft list of properties to be designated.

- Staff Presentation
  - Overview of Methodology and Assumptions
  - Overview of Ranking Results
  - Staff Recommendation for Discussion
- Commission Discussion

# Methodology and Assumptions

- Ranking Matrix Completed By All Five Members
  - 26 properties error in row stating "Thrift Store"
  - All properties older than 50 years
  - 0-3 scoring for each sub criteria
    - 0 does not meet criteria
    - 3 exceeds criteria
- All rankings compiled per property
- Results in an Average Score and Median Score

# Methodology and Assumptions

- "?" or "N/A" = 0
- Blank ranking input as "0" or "3" based on notes
- IF Median > Average = Outlier
  - One or two low rankings
  - One or two high rankings
- This is not a statistical analysis, but a place to start

## Ranking Results

- 26 total properties
- 48 maximum ranking points
- 2 natural breaks
  - 40 points
  - 26 points
- 9 properties below the lowest break (low tier)
- 5 properties with outliers in top tier

## Ranking Results

- Low Tier Properties
  - Thornton House
  - McAtee House
  - George Castle Cabin
  - Community Library/Goldmine Thrift Store
  - Jack Frost Motel
  - St. Mary's Catholic Church
  - Brass Ranch House
  - Helm Property
  - Battis House

## Ranking Results

- Top Tier Outlier Properties
  - Greenhow & Rumsey
  - Pioneer Saloon
  - First Telephone Co.
  - Michel's Christiania Restaurant
  - E.B. Williams House

### Staff Recommendation

### First

Review the 9 properties in the low tier first

### Second

Discuss outlier properties in top tier if desired