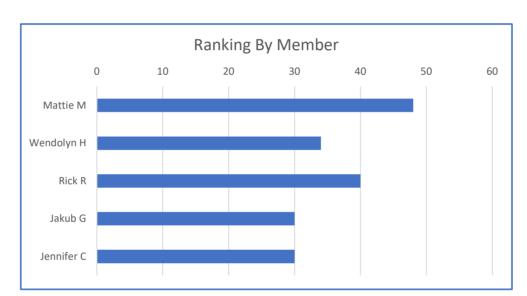

## Ranking Results

- 26 total properties
- 48 maximum ranking points
- 2 natural breaks
  - 40 points
  - 26 points
- 9 properties below the lowest break (low tier)
- 5 properties with outliers in top tier

## Ranking Results

- Low Tier Properties
  - Thornton House
  - McAtee House
  - George Castle Cabin
  - Community Library/Goldmine Thrift Store
  - Jack Frost Motel
  - St. Mary's Catholic Church
  - Brass Ranch House
  - Helm Property
  - Battis House

## Ranking Results

- Top Tier Outlier Properties
  - Greenhow & Rumsey
  - Pioneer Saloon
  - First Telephone Co.
  - Michel's Christiania Restaurant
  - E.B. Williams House