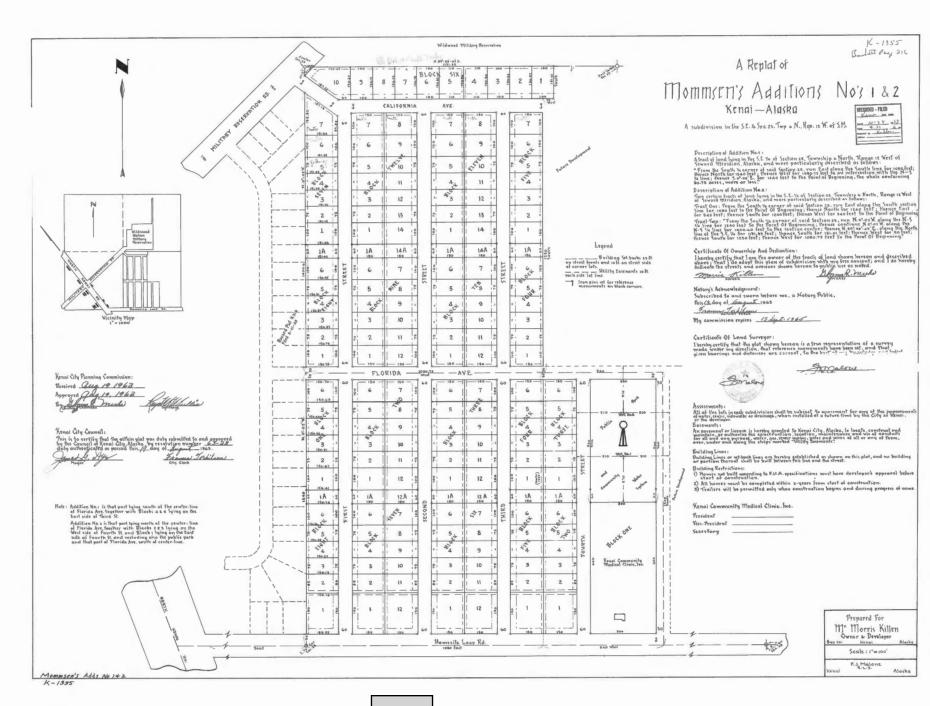

# CITY OF KENAI PLANNING AND ZONING COMMISSION RESOLUTION NO. PZ2024-06

A RESOLUTION **RECOMMENDING** THAT PRELIMINARY PLAT FOR MOMMSEN'S 2024 REPLAT ATTACHED HERETO BE DENIED.

PROPERTY ADDRESSES: 1018 Third Street and 1019 Fourth Street

LEGAL DESCRIPTIONS: Lot 2 Block 4 and Lot 2 Block 3, Mommsen's

Additions No's 1 & 2 Replat

KPB PARCEL NUMBERS: 03913109 and 03913116

WHEREAS, the City of Kenai received a preliminary plat from McLane Consulting, Inc. on behalf of the property owners, Emmet F. Heidemann & Corinne Heidemann Revocable Trust Declaration And Kenai Peninsula Borough for a parcel merger of Lot 2 Block 4 and Lot 2 Block 3, Mommsen's Additions No's 1 & 2 Replat; and,

The preliminary plat would merge two (2) lots and create a double frontage lot. The abovementioned code section does not prohibit a double frontage lot as there are circumstances, where a double frontage lot may be supported to either provide additional access or the topography creates a hardship in developing the lot. Approximately twothirds (2/3) of Fourth Street right-of-way is undeveloped and no building permits have been issued for a dwelling unit on the west side of Fourth Street. Approximately two-thirds (2/3) of Third Street is a gravel road with only two (2) properties having legally constructed dwelling units. City water lines runs between the proposed lots to be merged. The nearest sewer line is approximately 450 feet away. It is beyond the 200 feet distance, where connection to the City's sewer system is required. The development of a dwelling unit on the subject lot merger along Third Street and Fourth Street would require a septic system and access improvements unless the City creates an improvement district and assess each lot accordingly. The existing lot sizes of the proposed lots to be merged are sufficient to be developed as-is. The lot merger would create a double frontage lot but also have a 20-foot utility easement down the middle of the proposed lot merger due to the existing water line, which makes the buildable area limited to either side of the utility easements.

The preliminary plat would merge two (2) lots and create a double frontage lot. The abovementioned code section does not prohibit a double frontage lot as there are circumstances, where a double frontage lot may be supported to either provide additional access or the topography creates a hardship in developing the lot. Approximately two-thirds (2/3) of Fourth Street right-ofway is undeveloped and no building permits have been issued for a dwelling unit on the west side of Fourth Street. Approximately two-thirds (2/3) of Third Street is a gravel road with only two (2) properties having legally constructed dwelling units. City water lines runs between the proposed lots to be merged as shown in Figure 1 on the next page. The nearest sewer line is approximately 450 feet away. It is beyond the 200 feet distance, where connection to the City's sewer system is required. The development of a dwelling unit on the subject lot merger along Third Street and Fourth Street would require a septic system and access improvements unless the City creates an improvement district and assess each lot accordingly. Staff finds that the existing lot sizes of the proposed lots to be merged are sufficient to be developed as-is. The lot merger would create a double frontage lot but also have a 20-foot utility easement down the middle of the proposed lot merger due to the existing water line, which makes the buildable area limited to either side of the utility easements.

#### PARCEL 1:

Lot Two (2), Block Four (4), MOMMSEN'S ADDITION NO. 1, REPLAT OF ADDITION NOS. 1 AND 2, according to Plat No. K-1355. Kenai Recording District, Third Judicial District, State of Alaska.

#### PARCEL 2:

Lot Two (2), Block Three (3), MOMMSEN'S ADDITION NO. 2, REPLAT OF MOMMSEN'S ADDITION NOS. 1 AND 2, according to Plat No. K-1355, Kenai Recording District, Third Judicial District, State of Alaska.