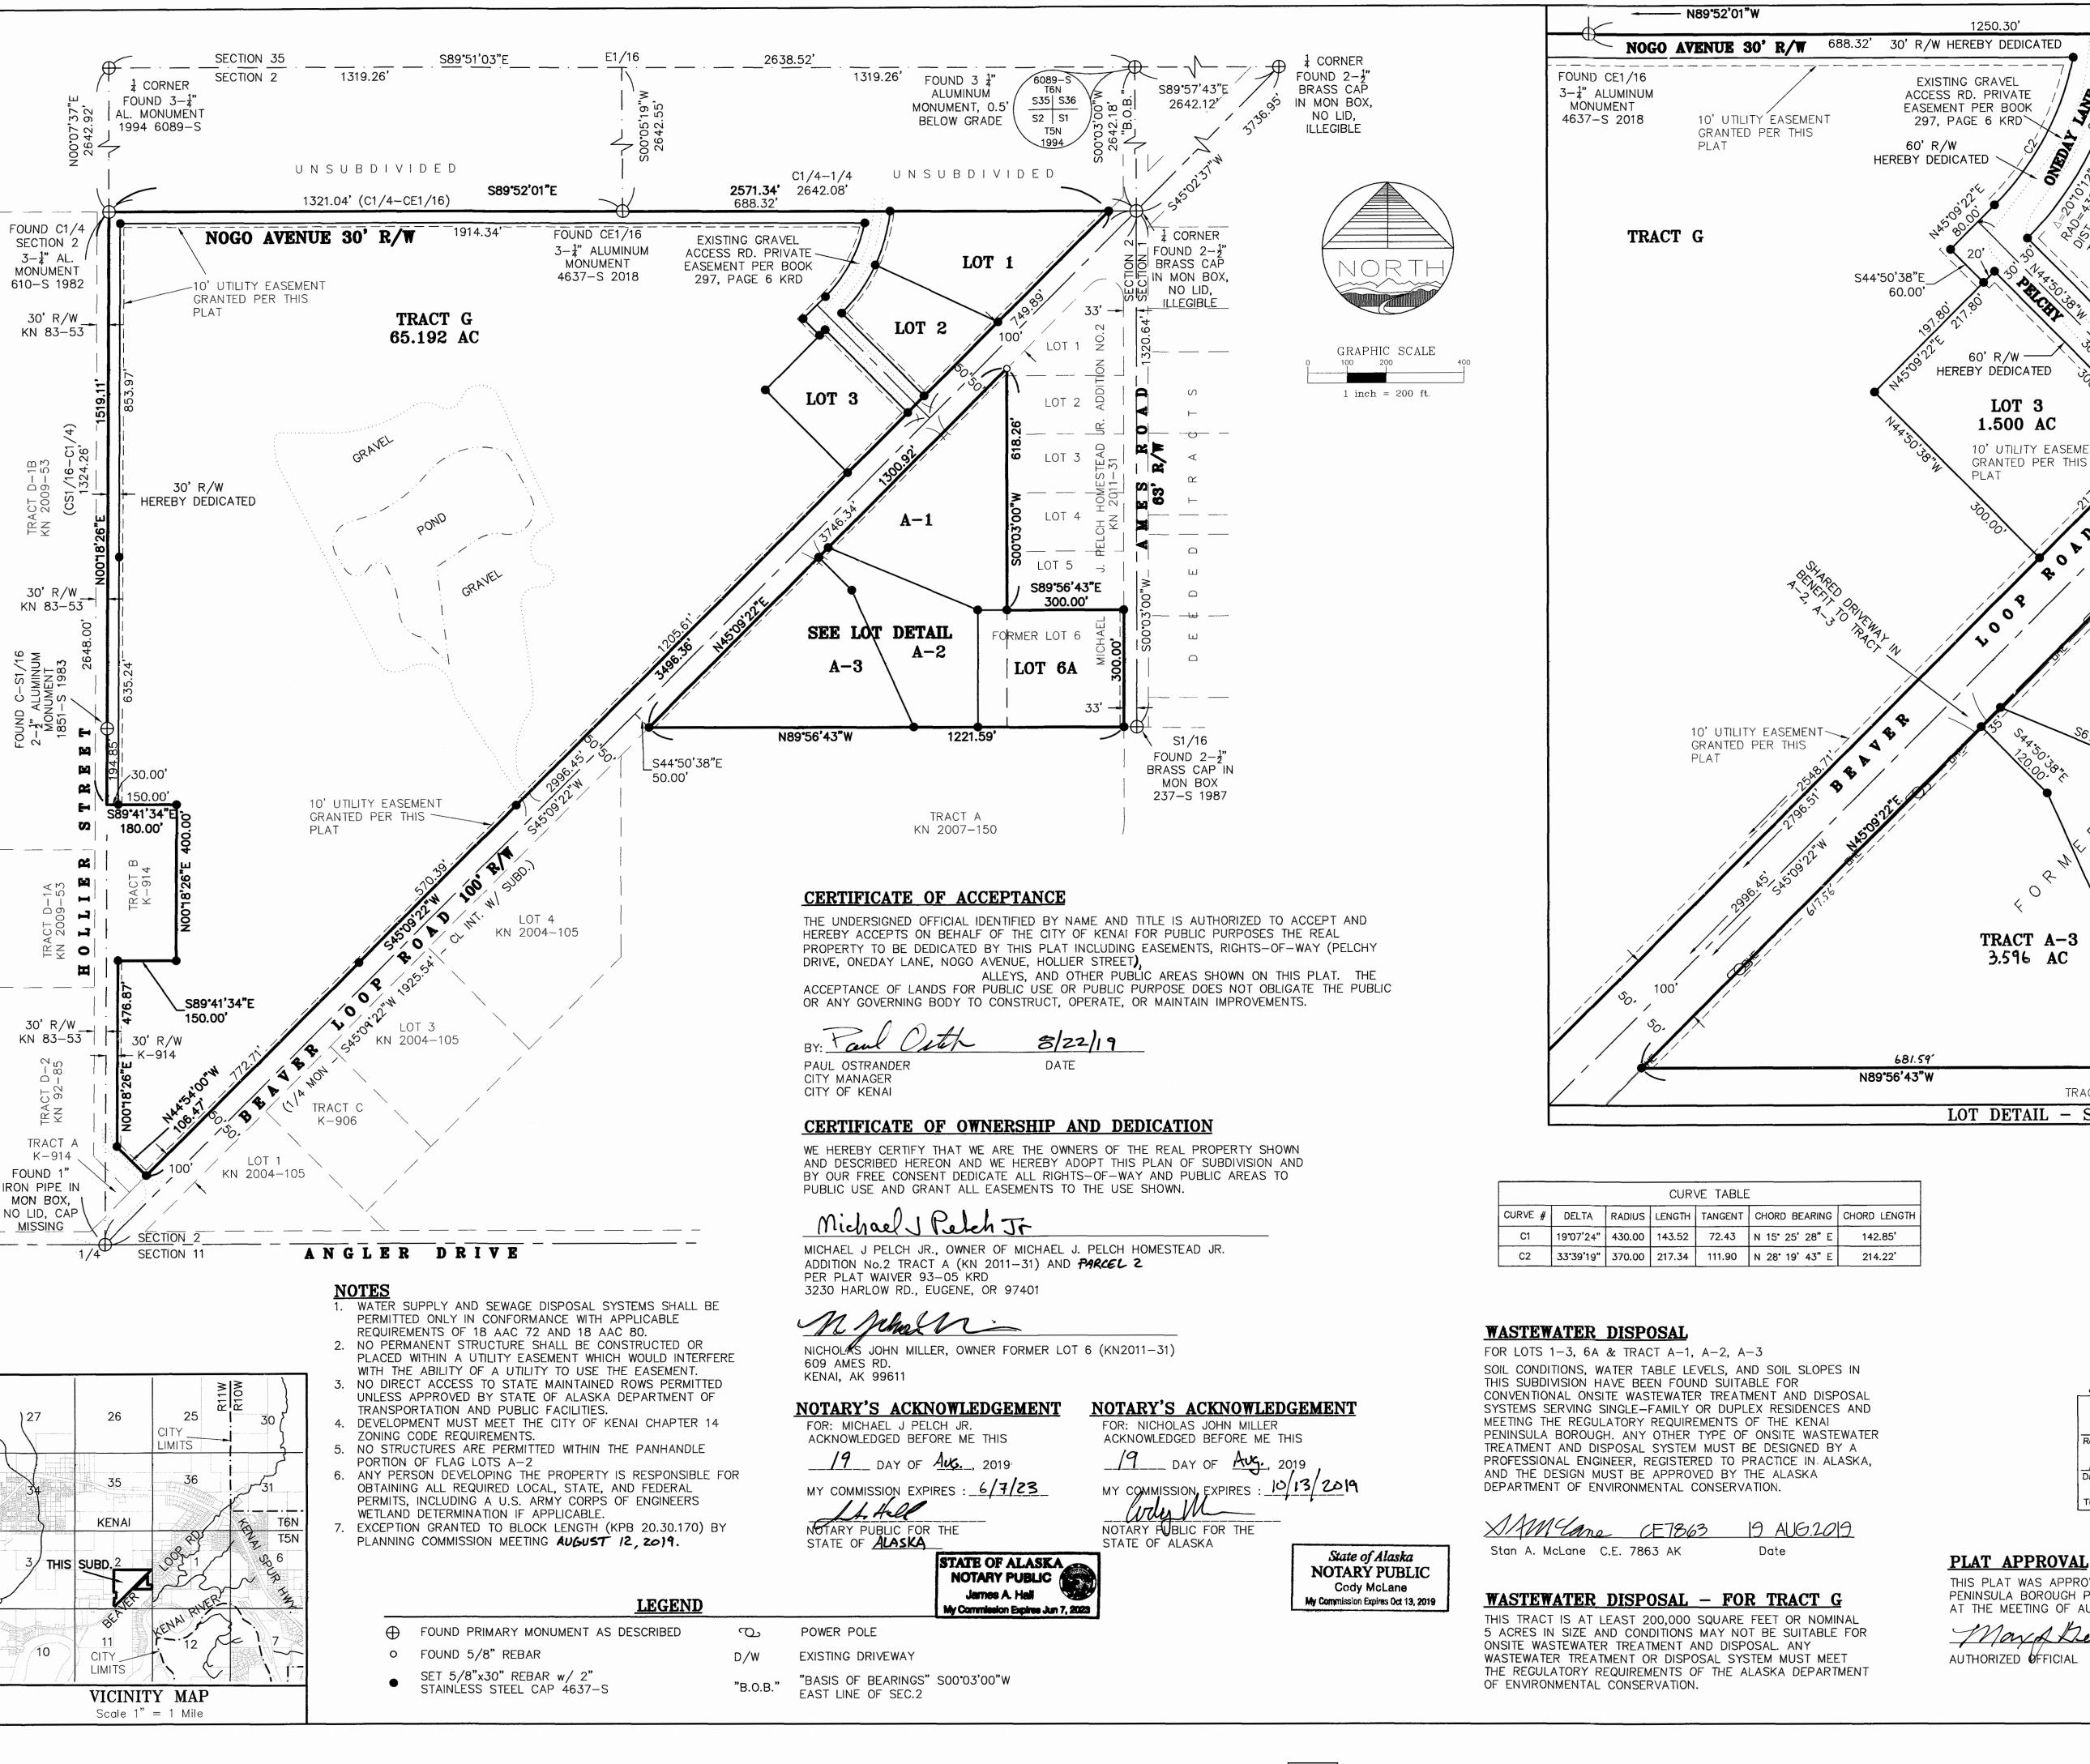

# CITY OF KENAI PLANNING AND ZONING COMMISSION RESOLUTION NO. PZ2024-07

A RESOLUTION **RECOMMENDING** THAT PRELIMINARY PLAT FOR MICHAEL J. PELCH HOMESTEAD JR. ADDITION NO. 4 ATTACHED HERETO BE APPROVED.

PROPERTY ADDRESSES: 3713 and 3936 Beaver Loop Road

LEGAL DESCRIPTION: Tracts G, A-1, A-2, and A-3, Michael J. Pelch

Homestead Jr. Addition No. 3

KPB PARCEL NUMBERS: 04949047, -48, -49, and -53

WHEREAS, the City of Kenai received a preliminary plat from McLane Consulting, Inc. on behalf of the property owner, Michael J. Pelch Jr. for a replat of Tracts G, A-1, A-2, and A-3, Michael J. Pelch Homestead Jr. Addition No. 3; and,

WHEREAS, the preliminary plat meets the minimum lot width and minimum lot depth requirements as outlined in Kenai Municipal Code (KMC) Section 14.10.070(d)(2); and,

WHEREAS, the existing street names are referenced correctly; and,

WHEREAS, the proposed tracts and lots will have access from Beaver Loop Road (paved and City-maintained road), Pelch Drive/Oneday Lane (gravel and not City-maintained road), and Nogo Avenue (undeveloped road); and,

WHEREAS, City water and sewer lines are not available to the tracts and lots; and,

WHEREAS, an installation agreement is not required; and,

WHEREAS, the Planning and Zoning Commission finds:

- Pursuant to KMC 14.10.070 Subdivision design standards, the preliminary plat for replat into seven (7) lot subdivision, subject to the listed conditions, conforms to the minimum street widths, provides utilities/access easements, provides a satisfactory and desirable building sites, and the on-site water and wastewater systems will be subject to the regulatory requirements of ADEC.
- Pursuant to KMC 14.10.080 Minimum improvement required, the preliminary plat is a replat of a subdivision that had dedicated rights-of-way and determined acceptable access, subject to the listed conditions. Therefore, an installation agreement is not required.

Resolution No. PZ2024-07 Page 2 of 2

- 3. Pursuant to KMC 14.24.010 *Minimum lot area requirements*, the preliminary plat meets City standards for minimum lot size in the RR zoning district.
- 4. Pursuant to KMC 14.24.020 *General Requirements*, the preliminary plat for a seven (7) lot subdivision meets City standards for minimum lot width/depth and access/utility easements. Compliance with the maximum lot coverage, maximum height, and setbacks will be reviewed during the building permit review.

NOW, THEREFORE, BE IT RECOMMENDED BY THE PLANNING AND ZONING COMMISSION OF THE CITY OF KENAI, ALASKA:

**Section 1.** That preliminary plat Michael J. Pelch Homestead Jr. Addition No. 4 for a replat of Tracts G, A-1, A-2, and A-3, Michael J. Pelch Homestead Jr. Addition No. 3 into seven (7) lots to be approved subject to the following conditions.

- 1. Further development of the property will conform to all federal, State of Alaska, and local regulations.
- 2. Remove Note 6 on the preliminary plat as the State no longer maintained the right-of-way affecting the preliminary plat and renumber accordingly.
- 3. The developer will install a T-shaped turnaround, also known as a hammerhead, as an acceptable alternative for emergency service vehicles or other large trucks to complete a turnaround.

#### SUMMARY

The City received a preliminary plat from McLane Consulting, Inc. on behalf of the property owner for a replat of Tracts G, A-1, A-2, and A-3, Michael J. Pelch Homestead Jr. Addition No. 3 into seven (7) lots. The subject tracts are located along Beaver Loop Road between Ames Road and

Hollier Street, and near the intersection of Beaver Loop Road and Pelch Drive. The subject tracts are vacant and proposed use is residential as noted on the plat application.

Kenai Municipal Code (KMC) Chapter 14.10 *Subdivision Regulations* states preliminary plats or replats must first be submitted to the City for review and provide recommendation to the Kenai Peninsula Borough Planning Commission.

#### **ANALYSIS**

The proposed replat meets the minimum lot size requirement of 20,000 square feet for the Rural Residential (RR) zoning district. The proposed lots and tracts range in size from approximately 1.165 acres to 61.924 acres, with majority of the parcels having lot sizes less than 3.5 acres. The minimum lot width is 60 feet and Tract A-5 would not meet the City's definition of lot width; however, PZ2018-22 for Preliminary Plat, Michael J. Pelch Homestead Jr. Addition No. 3 identified Tract A-2 (proposed as Tract A-5) as a flag lot pursuant to Kenai Peninsula Borough Code as it has an access portion less than 60 feet wide and greater than 20 feet wide but does not exceed 150 feet in length. As a result, a note was added to identify any flag lots. This note is carried over to the proposed preliminary plat as Note 7.

City water and sewer services are not available in this area. Property owner(s) will need to install private wells and septic systems. The septic systems must meet the regulatory requirements of the State of Alaska, Department of Environmental Conversation (ADEC).

Access to the proposed Tracts A-4, A-5, A-6, and A-7 is provided via Beaver Loop Road, which is a paved and City-maintained road. Ownership of Beaver Loop Road was transfer from the State to the City in 2020; therefore, Note 6 should be removed.

Access to Lot 4 is provided via Oneday Lane, a gravel but not City-maintained road. Access to Lot 5 is provided via Nogo Avenue, an undeveloped road. Lots 4 and 5 requires access to its adjacent road/street from Pelch Drive, a gravel but not a City-maintained road. In Resolution No. PZ2018-22, an alternative to a cul-de-sac option was granted at the end of Pelch Drive to install a T-shaped turnaround, also known as a hammerhead, for emergency service vehicles or other large trucks to complete a turnaround. This condition should be carried over to the proposed preliminary plat (see Condition No. 3).

All rights-of-way within the proposed preliminary plat were previously dedicated and an installation agreement was not required at that time. The Public Works Director reviewed the preliminary plat and had no comments. Therefore, staff finds that an installation agreement is not required for the proposed preliminary plat.