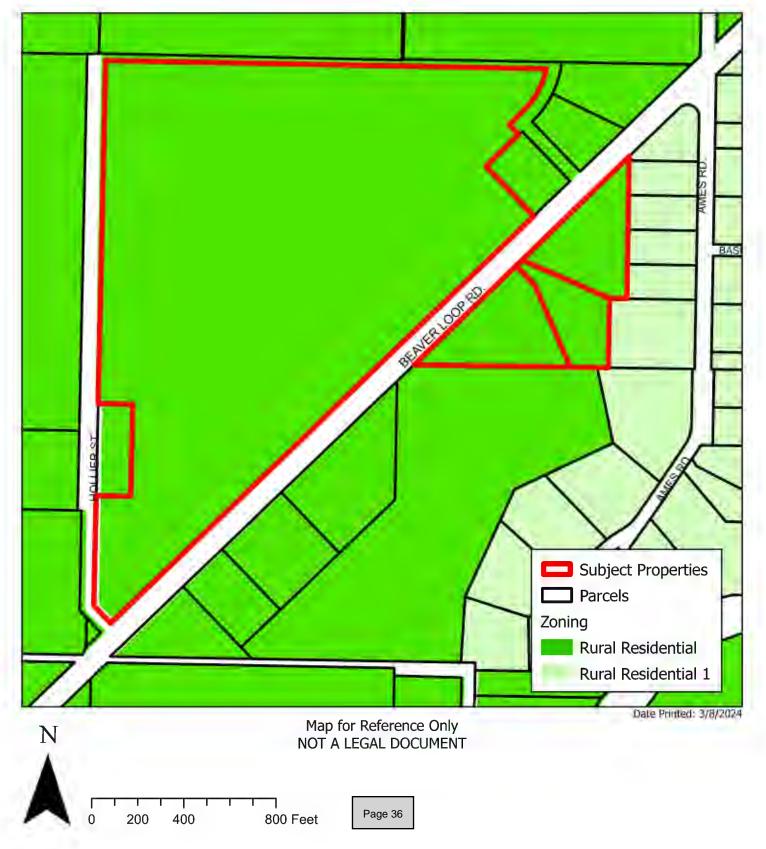

PROPERTY ADDRESSES: 3713 and 3936 Beaver Loop Road

LEGAL DESCRIPTION: Tracts G, A-1, A-2, and A-3, Michael J. Pelch

Homestead Jr. Addition No. 3

KPB PARCEL NUMBERS: 04949047, -48, -49, and -53

WHEREAS, the City of Kenai received a preliminary plat from McLane Consulting, Inc. on behalf of the property owner, Michael J. Pelch Jr. for a replat of Tracts G, A-1, A-2, and A-3, Michael J. Pelch Homestead Jr. Addition No. 3; and,

#### SUMMARY

The City received a preliminary plat from McLane Consulting, Inc. on behalf of the property owner for a replat of Tracts G, A-1, A-2, and A-3, Michael J. Pelch Homestead Jr. Addition No. 3 into seven (7) lots. The subject tracts are located along Beaver Loop Road between Ames Road and

Hollier Street, and near the intersection of Beaver Loop Road and Pelch Drive. The subject tracts are vacant and proposed use is residential as noted on the plat application.

Kenai Municipal Code (KMC) Chapter 14.10 *Subdivision Regulations* states preliminary plats or replats must first be submitted to the City for review and provide recommendation to the Kenai Peninsula Borough Planning Commission.