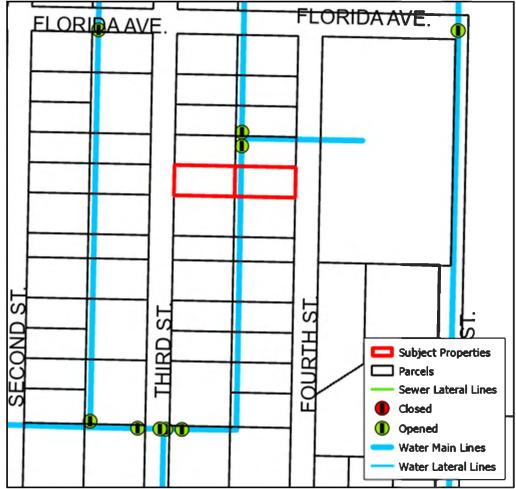

The preliminary plat would merge two (2) lots and create a double frontage lot. The abovementioned code section does not prohibit a double frontage lot as there are circumstances, where a double frontage lot may be supported to either provide additional access or the topography creates a hardship in developing the lot. Approximately two-thirds (2/3) of Fourth Street right-ofway is undeveloped and no building permits have been issued for a dwelling unit on the west side of Fourth Street. Approximately two-thirds (2/3) of Third Street is a gravel road with only two (2) properties having legally constructed dwelling units. City water lines runs between the proposed lots to be merged as shown in Figure 1 on the next page. The nearest sewer line is approximately 450 feet away. It is beyond the 200 feet distance, where connection to the City's sewer system is required. The development of a dwelling unit on the subject lot merger along Third Street and Fourth Street would require a septic system and access improvements unless the City creates an improvement district and assess each lot accordingly. Staff finds that the existing lot sizes of the proposed lots to be merged are sufficient to be developed as-is. The lot merger would create a double frontage lot but also have a 20-foot utility easement down the middle of the proposed lot merger due to the existing water line, which makes the buildable area limited to either side of the utility easements.

change the character of the future development of these two (2) block faces along Third Street and Fourth Street between Redoubt Avenue and Florida Avenue.

Figure 1 City Water and Sewer Lines

One of the property owners of the lot merger, Emmet F. Heidemann & Corinne Heidemann Revocable Trust Declaration owns four (4) contiguous properties south the subject lot, 1018 Third Street. A parcel merger for lots along the same street frontage would maintain the streetscape of the neighborhood and increase the lot size. The lot merger would not provide usable access along Fourth Street since it would need to be improved. Staff finds the lot merger would create a variation that will not result in a better street or lot layout. Therefore, staff finds that the proposed preliminary plat to merger Lot 2 Block 4 and Lot 2 Block 3, Mommsen's Additions No's 1 & 2 Replat does not conform with the requirements of subsections (e)(1) and (e)(2) KMC 14.10.070(e) Lots.