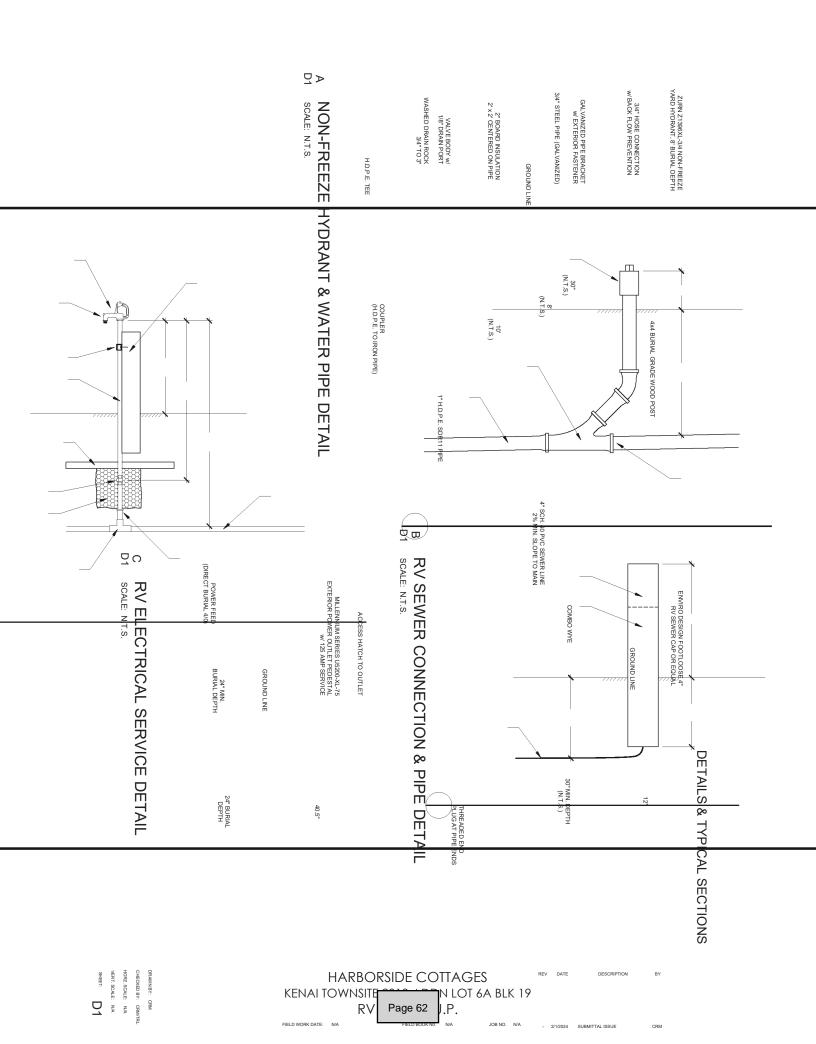

#### F. PUBLIC HEARINGS

1. Resolution PZ2024-05 - Granting a Conditional Use Permit to Allow a Recreational Vehicle (RV) Park on the Property Located at 813 Riverview Drive in the Central Commercial (CC) Zoning District.