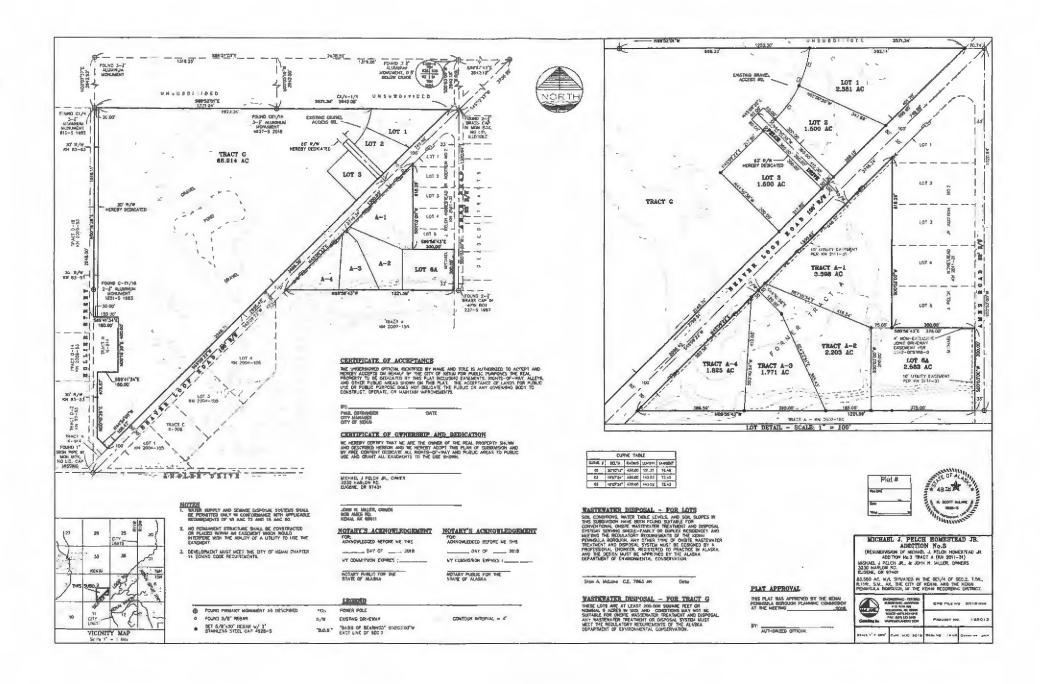

# CITY OF KENAI PLANNING AND ZONING COMMISSION RESOLUTION NO. PZ2024-07

A RESOLUTION **RECOMMENDING** THAT PRELIMINARY PLAT FOR MICHAEL J. PELCH HOMESTEAD JR. ADDITION NO. 4 ATTACHED HERETO BE APPROVED.

PROPERTY ADDRESSES: 3713 and 3936 Beaver Loop Road

LEGAL DESCRIPTION: Tracts G, A-1, A-2, and A-3, Michael J. Pelch

Homestead Jr. Addition No. 3

KPB PARCEL NUMBERS: 04949047, -48, -49, and -53

WHEREAS, the City of Kenai received a preliminary plat from McLane Consulting, Inc. on behalf of the property owner, Michael J. Pelch Jr. for a replat of Tracts G, A-1, A-2, and A-3, Michael J. Pelch Homestead Jr. Addition No. 3; and,

WHEREAS, the preliminary plat meets the minimum lot width and minimum lot depth requirements as outlined in Kenai Municipal Code (KMC) Section 14.10.070(d)(2); and,

WHEREAS, the existing street names are referenced correctly; and,

WHEREAS, the proposed tracts and lots will have access from Beaver Loop Road (paved and City-maintained road), Pelch Drive/Oneday Lane (gravel and not City-maintained road), and Nogo Avenue (undeveloped road); and,

WHEREAS, City water and sewer lines are not available to the tracts and lots; and,

WHEREAS, an installation agreement is not required; and,

WHEREAS, the Planning and Zoning Commission finds:

- Pursuant to KMC 14.10.070 Subdivision design standards, the preliminary plat for replat into seven (7) lot subdivision, subject to the listed conditions, conforms to the minimum street widths, provides utilities/access easements, provides a satisfactory and desirable building sites, and the on-site water and wastewater systems will be subject to the regulatory requirements of ADEC.
- Pursuant to KMC 14.10.080 Minimum improvement required, the preliminary plat is a replat of a subdivision that had dedicated rights-of-way and determined acceptable access, subject to the listed conditions. Therefore, an installation agreement is not required.

Resolution No. PZ2024-07 Page 2 of 2

- 3. Pursuant to KMC 14.24.010 *Minimum lot area requirements*, the preliminary plat meets City standards for minimum lot size in the RR zoning district.
- 4. Pursuant to KMC 14.24.020 *General Requirements*, the preliminary plat for a seven (7) lot subdivision meets City standards for minimum lot width/depth and access/utility easements. Compliance with the maximum lot coverage, maximum height, and setbacks will be reviewed during the building permit review.

NOW, THEREFORE, BE IT RECOMMENDED BY THE PLANNING AND ZONING COMMISSION OF THE CITY OF KENAI, ALASKA:

**Section 1.** That preliminary plat Michael J. Pelch Homestead Jr. Addition No. 4 for a replat of Tracts G, A-1, A-2, and A-3, Michael J. Pelch Homestead Jr. Addition No. 3 into seven (7) lots to be approved subject to the following conditions.

- 1. Further development of the property will conform to all federal, State of Alaska, and local regulations.
- 2. Remove Note 6 on the preliminary plat as the State no longer maintained the right-of-way affecting the preliminary plat and renumber accordingly.
- 3. The developer will install a T-shaped turnaround, also known as a hammerhead, as an acceptable alternative for emergency service vehicles or other large trucks to complete a turnaround.

#### SUMMARY

The City received a preliminary plat from McLane Consulting, Inc. on behalf of the property owner for a replat of Tracts G, A-1, A-2, and A-3, Michael J. Pelch Homestead Jr. Addition No. 3 into seven (7) lots. The subject tracts are located along Beaver Loop Road between Ames Road and

Hollier Street, and near the intersection of Beaver Loop Road and Pelch Drive. The subject tracts are vacant and proposed use is residential as noted on the plat application.

Kenai Municipal Code (KMC) Chapter 14.10 *Subdivision Regulations* states preliminary plats or replats must first be submitted to the City for review and provide recommendation to the Kenai Peninsula Borough Planning Commission.

#### **ANALYSIS**

The proposed replat meets the minimum lot size requirement of 20,000 square feet for the Rural Residential (RR) zoning district. The proposed lots and tracts range in size from approximately 1.165 acres to 61.924 acres, with majority of the parcels having lot sizes less than 3.5 acres. The minimum lot width is 60 feet and Tract A-5 would not meet the City's definition of lot width; however, PZ2018-22 for Preliminary Plat, Michael J. Pelch Homestead Jr. Addition No. 3 identified Tract A-2 (proposed as Tract A-5) as a flag lot pursuant to Kenai Peninsula Borough Code as it has an access portion less than 60 feet wide and greater than 20 feet wide but does not exceed 150 feet in length. As a result, a note was added to identify any flag lots. This note is carried over to the proposed preliminary plat as Note 7.

Access to the proposed Tracts A-4, A-5, A-6, and A-7 is provided via Beaver Loop Road, which is a paved and City-maintained road. Ownership of Beaver Loop Road was transfer from the State to the City in 2020; therefore, Note 6 should be removed.

Access to Lot 4 is provided via Oneday Lane, a gravel but not City-maintained road. Access to Lot 5 is provided via Nogo Avenue, an undeveloped road. Lots 4 and 5 requires access to its adjacent road/street from Pelch Drive, a gravel but not a City-maintained road. In Resolution No. PZ2018-22, an alternative to a cul-de-sac option was granted at the end of Pelch Drive to install a T-shaped turnaround, also known as a hammerhead, for emergency service vehicles or other large trucks to complete a turnaround. This condition should be carried over to the proposed preliminary plat (see Condition No. 3).