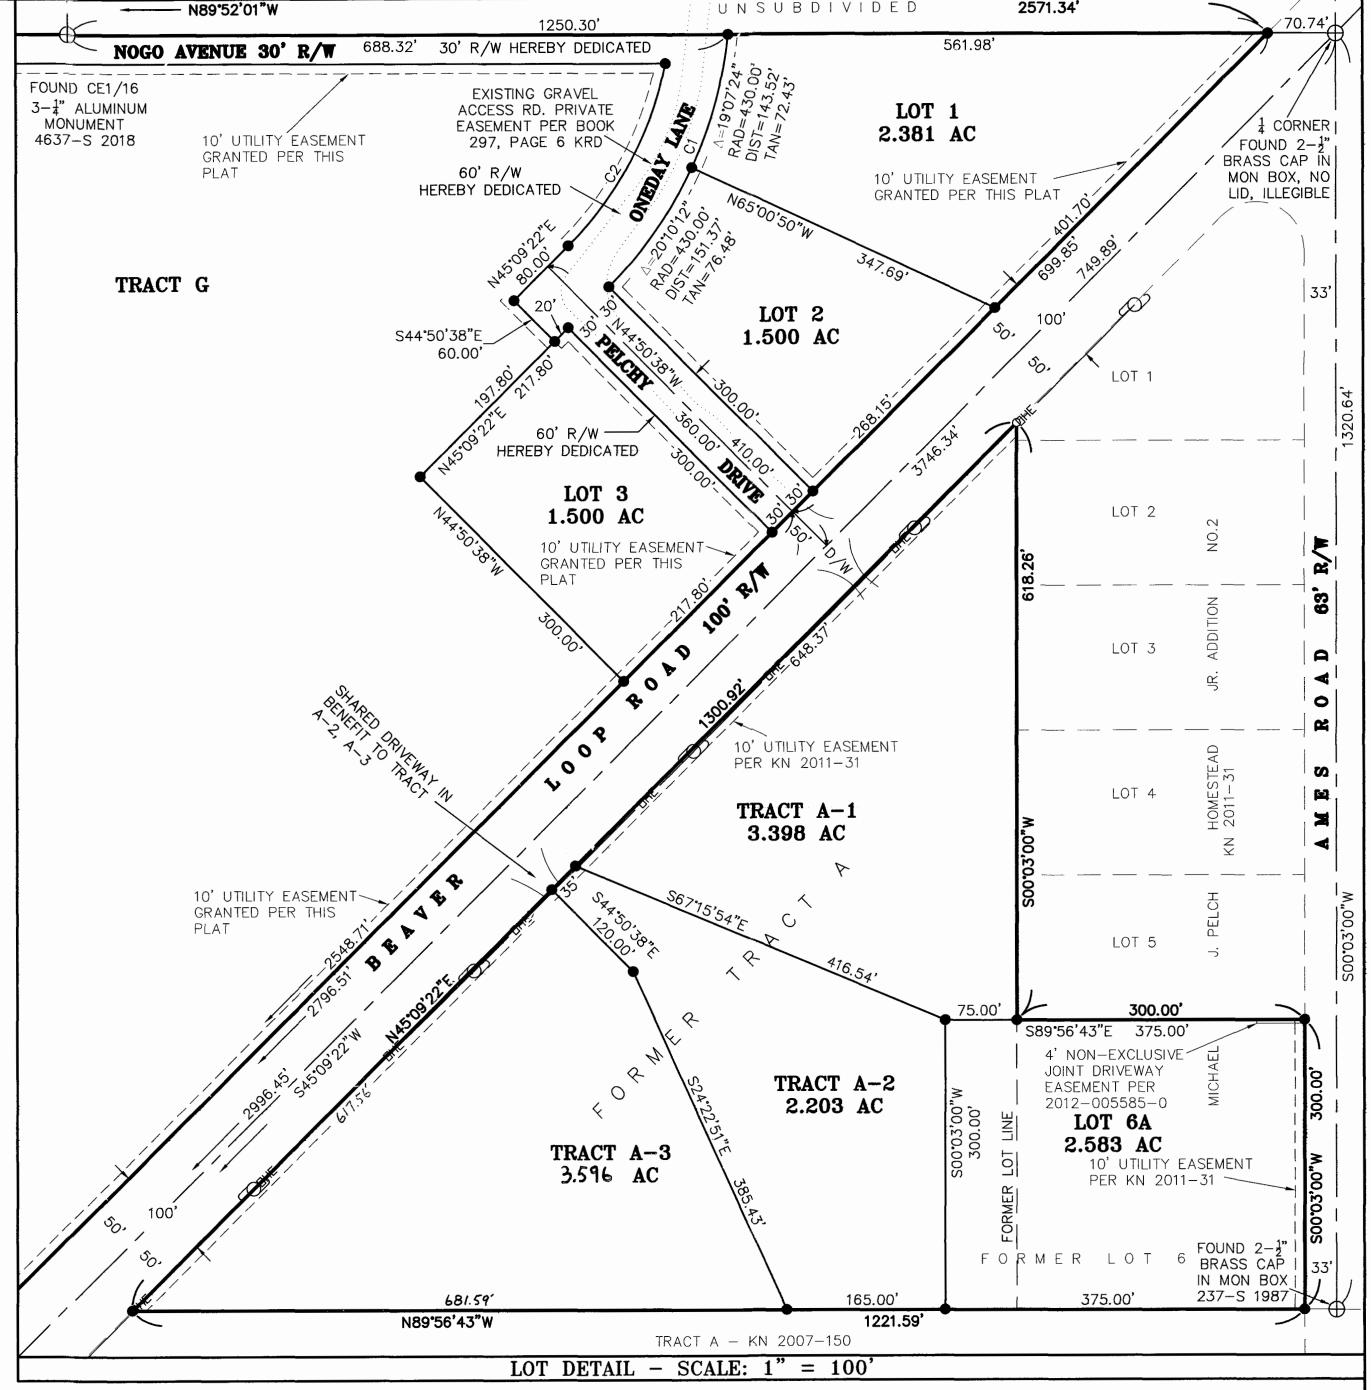

# CITY OF KENAI PLANNING AND ZONING COMMISSION RESOLUTION NO. PZ2024-07

A RESOLUTION **RECOMMENDING** THAT PRELIMINARY PLAT FOR MICHAEL J. PELCH HOMESTEAD JR. ADDITION NO. 4 ATTACHED HERETO BE APPROVED.

PROPERTY ADDRESSES: 3713 and 3936 Beaver Loop Road

LEGAL DESCRIPTION: Tracts G, A-1, A-2, and A-3, Michael J. Pelch

Homestead Jr. Addition No. 3

KPB PARCEL NUMBERS: 04949047, -48, -49, and -53

WHEREAS, the City of Kenai received a preliminary plat from McLane Consulting, Inc. on behalf of the property owner, Michael J. Pelch Jr. for a replat of Tracts G, A-1, A-2, and A-3, Michael J. Pelch Homestead Jr. Addition No. 3; and,

#### **ANALYSIS**

The proposed replat meets the minimum lot size requirement of 20,000 square feet for the Rural Residential (RR) zoning district. The proposed lots and tracts range in size from approximately 1.165 acres to 61.924 acres, with majority of the parcels having lot sizes less than 3.5 acres. The minimum lot width is 60 feet and Tract A-5 would not meet the City's definition of lot width; however, PZ2018-22 for Preliminary Plat, Michael J. Pelch Homestead Jr. Addition No. 3 identified Tract A-2 (proposed as Tract A-5) as a flag lot pursuant to Kenai Peninsula Borough Code as it has an access portion less than 60 feet wide and greater than 20 feet wide but does not exceed 150 feet in length. As a result, a note was added to identify any flag lots. This note is carried over to the proposed preliminary plat as Note 7.

City water and sewer services are not available in this area. Property owner(s) will need to install private wells and septic systems. The septic systems must meet the regulatory requirements of the State of Alaska, Department of Environmental Conversation (ADEC).

Access to the proposed Tracts A-4, A-5, A-6, and A-7 is provided via Beaver Loop Road, which is a paved and City-maintained road. Ownership of Beaver Loop Road was transfer from the State to the City in 2020; therefore, Note 6 should be removed.

Access to Lot 4 is provided via Oneday Lane, a gravel but not City-maintained road. Access to Lot 5 is provided via Nogo Avenue, an undeveloped road. Lots 4 and 5 requires access to its adjacent road/street from Pelch Drive, a gravel but not a City-maintained road. In Resolution No. PZ2018-22, an alternative to a cul-de-sac option was granted at the end of Pelch Drive to install a T-shaped turnaround, also known as a hammerhead, for emergency service vehicles or other large trucks to complete a turnaround. This condition should be carried over to the proposed preliminary plat (see Condition No. 3).

All rights-of-way within the proposed preliminary plat were previously dedicated and an installation agreement was not required at that time. The Public Works Director reviewed the preliminary plat and had no comments. Therefore, staff finds that an installation agreement is not required for the proposed preliminary plat.