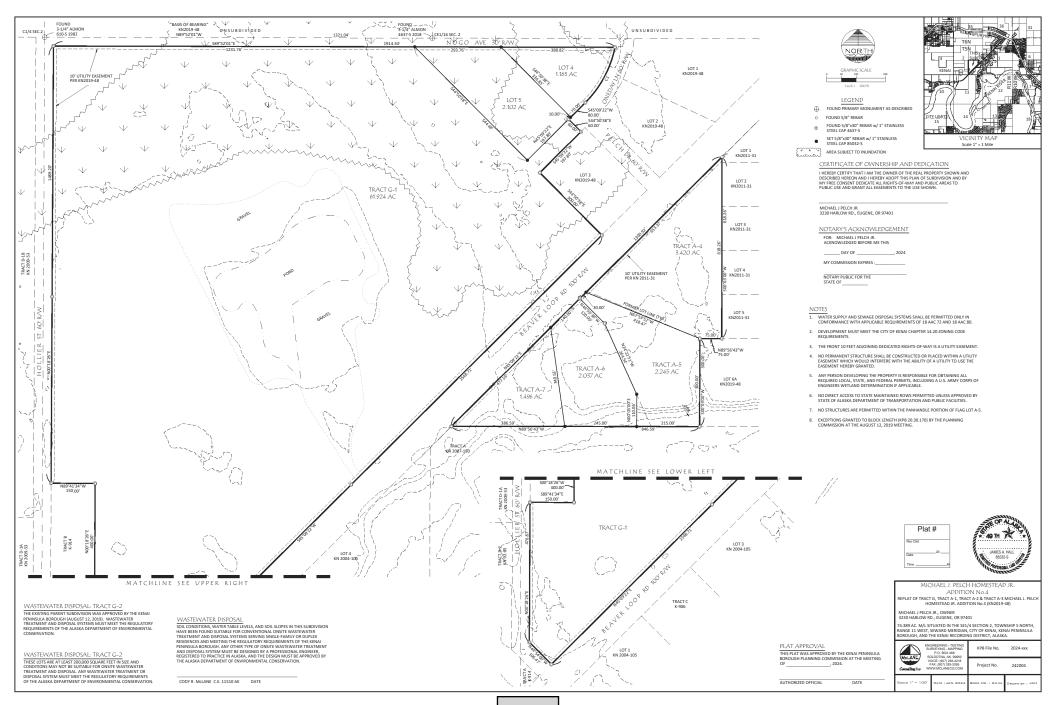

# CITY OF KENAI PLANNING AND ZONING COMMISSION RESOLUTION NO. PZ2024-07

A RESOLUTION **RECOMMENDING** THAT PRELIMINARY PLAT FOR MICHAEL J. PELCH HOMESTEAD JR. ADDITION NO. 4 ATTACHED HERETO BE APPROVED.

PROPERTY ADDRESSES: 3713 and 3936 Beaver Loop Road

LEGAL DESCRIPTION: Tracts G, A-1, A-2, and A-3, Michael J. Pelch

Homestead Jr. Addition No. 3

KPB PARCEL NUMBERS: 04949047, -48, -49, and -53

WHEREAS, the City of Kenai received a preliminary plat from McLane Consulting, Inc. on behalf of the property owner, Michael J. Pelch Jr. for a replat of Tracts G, A-1, A-2, and A-3, Michael J. Pelch Homestead Jr. Addition No. 3; and,

WHEREAS, the proposed tracts and lots will have access from Beaver Loop Road (paved and City-maintained road), Pelch Drive/Oneday Lane (gravel and not City-maintained road), and Nogo Avenue (undeveloped road); and,

#### **ANALYSIS**

The proposed replat meets the minimum lot size requirement of 20,000 square feet for the Rural Residential (RR) zoning district. The proposed lots and tracts range in size from approximately 1.165 acres to 61.924 acres, with majority of the parcels having lot sizes less than 3.5 acres. The minimum lot width is 60 feet and Tract A-5 would not meet the City's definition of lot width; however, PZ2018-22 for Preliminary Plat, Michael J. Pelch Homestead Jr. Addition No. 3 identified Tract A-2 (proposed as Tract A-5) as a flag lot pursuant to Kenai Peninsula Borough Code as it has an access portion less than 60 feet wide and greater than 20 feet wide but does not exceed 150 feet in length. As a result, a note was added to identify any flag lots. This note is carried over to the proposed preliminary plat as Note 7.

Access to the proposed Tracts A-4, A-5, A-6, and A-7 is provided via Beaver Loop Road, which is a paved and City-maintained road. Ownership of Beaver Loop Road was transfer from the State to the City in 2020; therefore, Note 6 should be removed.

Access to Lot 4 is provided via Oneday Lane, a gravel but not City-maintained road. Access to Lot 5 is provided via Nogo Avenue, an undeveloped road. Lots 4 and 5 requires access to its adjacent road/street from Pelch Drive, a gravel but not a City-maintained road. In Resolution No. PZ2018-22, an alternative to a cul-de-sac option was granted at the end of Pelch Drive to install a T-shaped turnaround, also known as a hammerhead, for emergency service vehicles or other large trucks to complete a turnaround. This condition should be carried over to the proposed preliminary plat (see Condition No. 3).