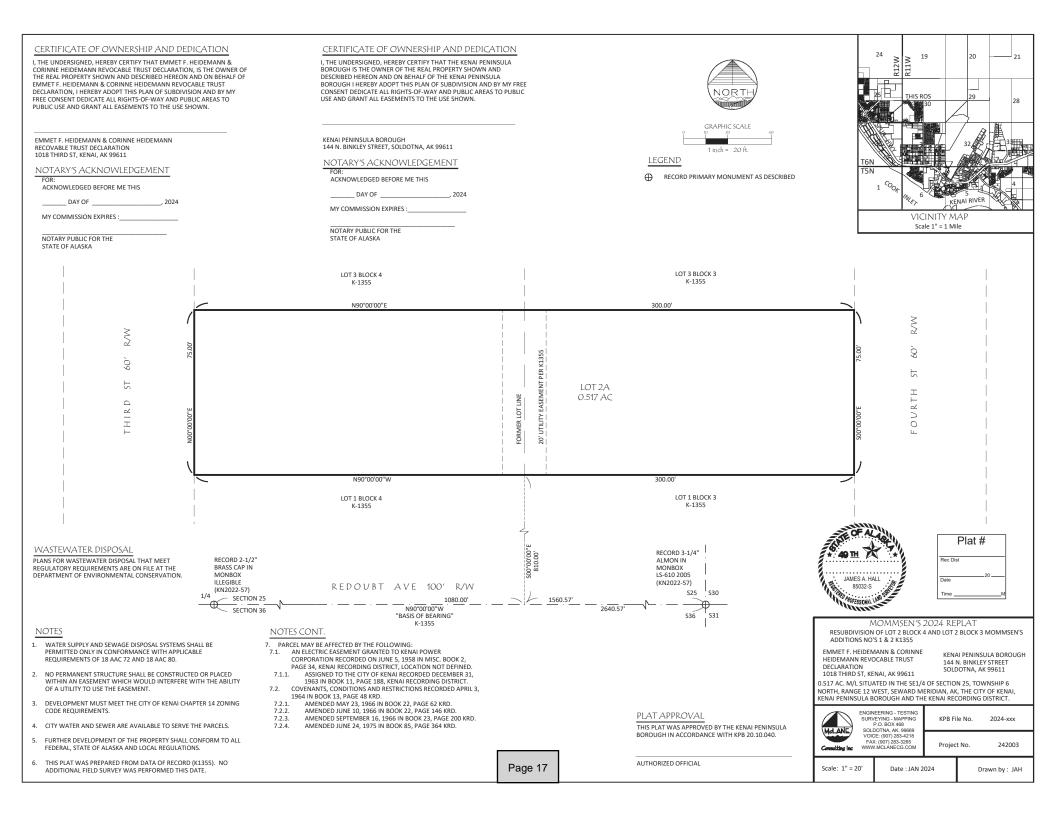

# CITY OF KENAI PLANNING AND ZONING COMMISSION RESOLUTION NO. PZ2024-06

A RESOLUTION **RECOMMENDING** THAT PRELIMINARY PLAT FOR MOMMSEN'S 2024 REPLAT ATTACHED HERETO BE DENIED.

PROPERTY ADDRESSES: 1018 Third Street and 1019 Fourth Street

LEGAL DESCRIPTIONS: Lot 2 Block 4 and Lot 2 Block 3, Mommsen's

Additions No's 1 & 2 Replat

KPB PARCEL NUMBERS: 03913109 and 03913116

WHEREAS, the City of Kenai received a preliminary plat from McLane Consulting, Inc. on behalf of the property owners, Emmet F. Heidemann & Corinne Heidemann Revocable Trust Declaration And Kenai Peninsula Borough for a parcel merger of Lot 2 Block 4 and Lot 2 Block 3, Mommsen's Additions No's 1 & 2 Replat; and,

Combined Area: 0.517 acre

Zoning District: Suburban Residential (RS)

Surrounding Uses: North – Vacant; South – Vacant; West – Single-Family Dwelling; East –

Vacant

#### **SUMMARY**

The City received a preliminary plat from McLane Consulting, Inc. on behalf of the property owners for a parcel merger of Lot 2 Block 4 and Lot 2 Block 3, Mommsen's Additions No's 1 & 2 Replat. The subject parcels are located near the north intersections of Florida Avenue and Third Street, and Florida Avenue and Fourth Street. Both lots are vacant. The proposed lot merger will be adjacent to a single-family dwelling to the west and vacant lots. The lot area for the combined lots would be approximately 0.517 acre.

#### **ATTACHMENTS**

Aerial Map Preliminary Plat, Mommsen's 2024 Replat Application with Certificate of Plat Mommsen's Additions No's 1 & 2 Replat