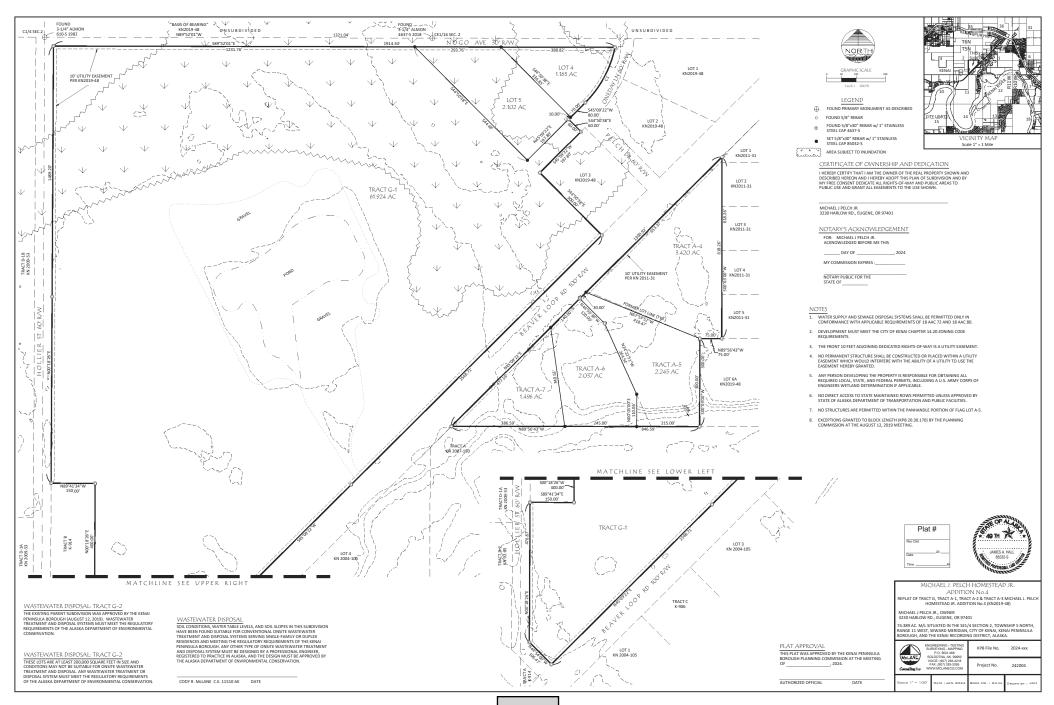

# CITY OF KENAI PLANNING AND ZONING COMMISSION RESOLUTION NO. PZ2024-07

A RESOLUTION **RECOMMENDING** THAT PRELIMINARY PLAT FOR MICHAEL J. PELCH HOMESTEAD JR. ADDITION NO. 4 ATTACHED HERETO BE APPROVED.

PROPERTY ADDRESSES: 3713 and 3936 Beaver Loop Road

LEGAL DESCRIPTION: Tracts G, A-1, A-2, and A-3, Michael J. Pelch

Homestead Jr. Addition No. 3

KPB PARCEL NUMBERS: 04949047, -48, -49, and -53

WHEREAS, the City of Kenai received a preliminary plat from McLane Consulting, Inc. on behalf of the property owner, Michael J. Pelch Jr. for a replat of Tracts G, A-1, A-2, and A-3, Michael J. Pelch Homestead Jr. Addition No. 3; and,

WHEREAS, the proposed tracts and lots will have access from Beaver Loop Road (paved and City-maintained road), Pelch Drive/Oneday Lane (gravel and not City-maintained road), and Nogo Avenue (undeveloped road); and,

#### **ANALYSIS**

The proposed replat meets the minimum lot size requirement of 20,000 square feet for the Rural Residential (RR) zoning district. The proposed lots and tracts range in size from approximately 1.165 acres to 61.924 acres, with majority of the parcels having lot sizes less than 3.5 acres. The minimum lot width is 60 feet and Tract A-5 would not meet the City's definition of lot width; however, PZ2018-22 for Preliminary Plat, Michael J. Pelch Homestead Jr. Addition No. 3 identified Tract A-2 (proposed as Tract A-5) as a flag lot pursuant to Kenai Peninsula Borough Code as it has an access portion less than 60 feet wide and greater than 20 feet wide but does not exceed 150 feet in length. As a result, a note was added to identify any flag lots. This note is carried over to the proposed preliminary plat as Note 7.

Access to the proposed Tracts A-4, A-5, A-6, and A-7 is provided via Beaver Loop Road, which is a paved and City-maintained road. Ownership of Beaver Loop Road was transfer from the State to the City in 2020; therefore, Note 6 should be removed.

Access to Lot 4 is provided via Oneday Lane, a gravel but not City-maintained road. Access to Lot 5 is provided via Nogo Avenue, an undeveloped road. Lots 4 and 5 requires access to its adjacent road/street from Pelch Drive, a gravel but not a City-maintained road. In Resolution No. PZ2018-22, an alternative to a cul-de-sac option was granted at the end of Pelch Drive to install a T-shaped turnaround, also known as a hammerhead, for emergency service vehicles or other large trucks to complete a turnaround. This condition should be carried over to the proposed preliminary plat (see Condition No. 3).