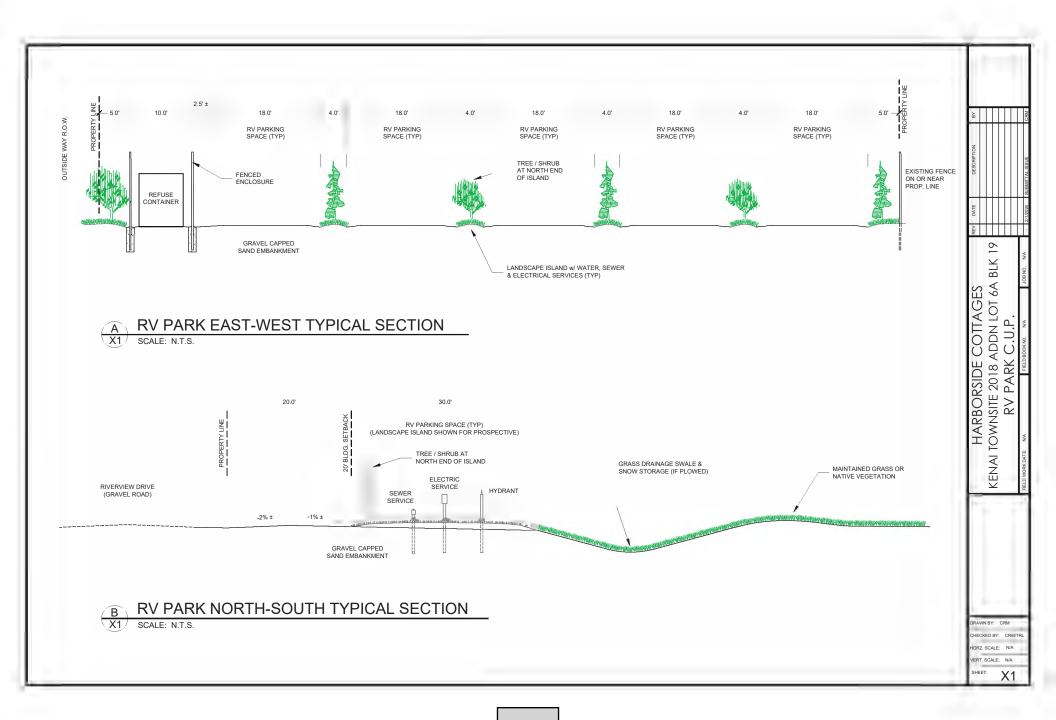

#### F. PUBLIC HEARINGS

1. Resolution PZ2024-05 - Granting a Conditional Use Permit to Allow a Recreational Vehicle (RV) Park on the Property Located at 813 Riverview Drive in the Central Commercial (CC) Zoning District.