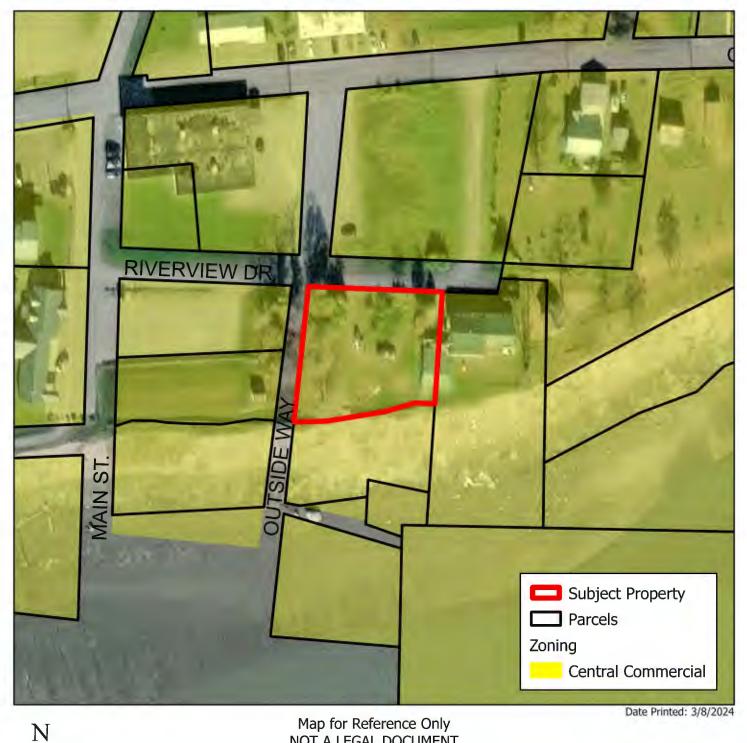

#### E. PUBLIC HEARINGS

 Resolution No. PZ2024-04 – Granting a Conditional Use Permit Amendment to Allow the Use of On-Street Parking Spaces to Meet the Off-Street Parking Requirements for the Performing Arts Center (PZ2023-01) on a Property Located at 475 Daubenspeck Road in the Light Industrial (IL) Zoning District.

#### **MOTION:**

Commissioner Twait **MOVED** to approve Resolution PZ2024-04. Commissioner Fikes **SECONDED** the motion.

Planning Director Mitchell presented her staff report with information provided in the packet, and explained that the applicants have requested an amendment to their Conditional Use Permit (CUP) PZ2023-01 for a performing arts center. The amendment would authorize the use of on-street parking spaces to meet the minimum off-street parking requirements. The criteria for CUPs were reviewed; it was noted the application met the criteria and City staff recommends approval subject to the original conditions in the CUP (Resolution No. PZ2023-01).

In response to questions from the Commission, Parker clarified that the parking requirement is based on the entire theater; that to build additional parking would require a significant budget increase due to the high water table; that they do not intend to modify any existing on-street parking spaces and will be adding two new driveways to the facility.

Director Mitchell provided clarification on additional public parking spaces to the south that would help this use to meet parking requirements, and that these spaces are not designated for the dog park. Further clarification was provided on the potential for future use of other on-street parking spaces.